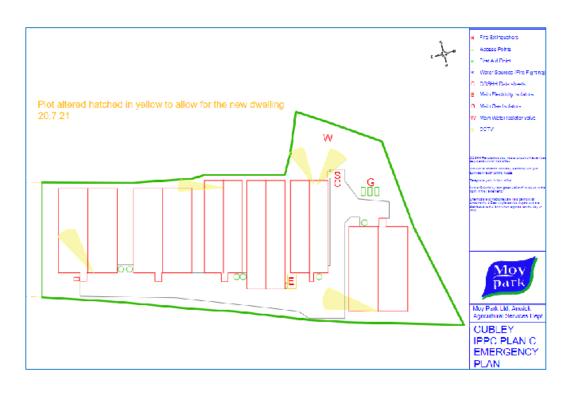

### Schedule 4 – amended plan

The area of the site shown on the site plan in schedule 7 of the permit is reduced to that shown in the plan below.