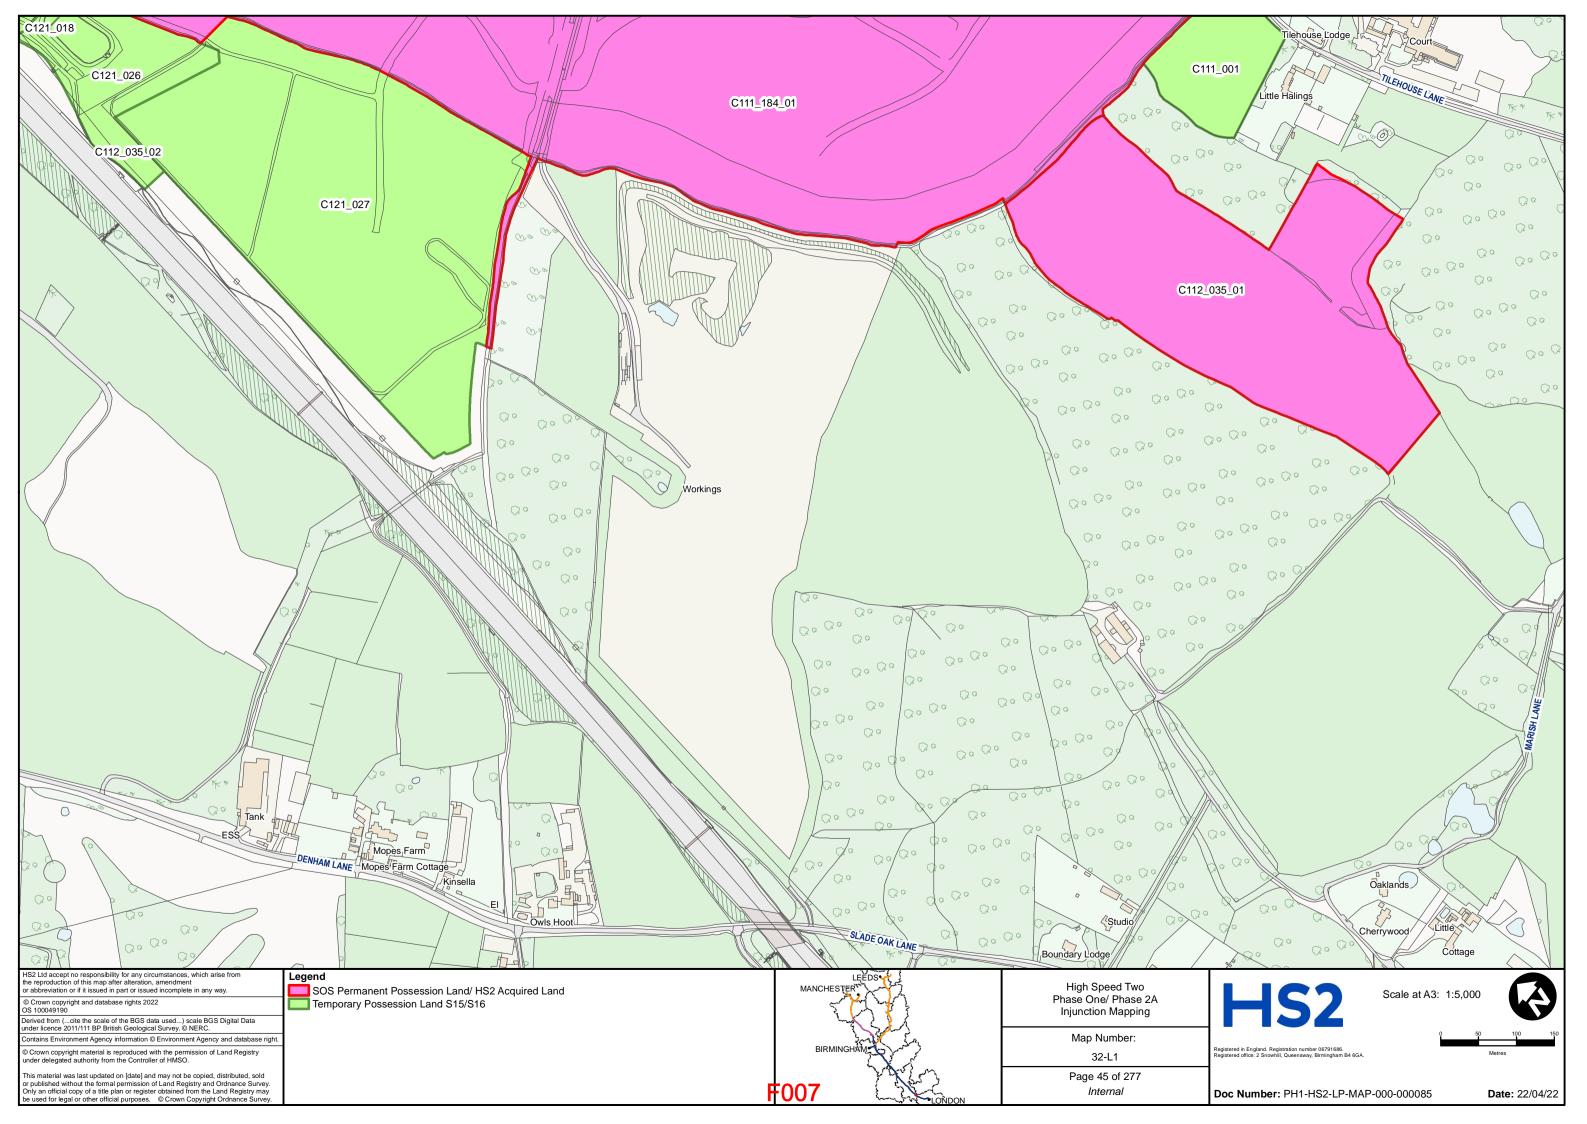

IMITED (2) THE SECRETARY OF STATE FOR TRANSPORT

**Claimants** 

- and -

### PERSONS UNKNOWN & OTHERS

### **Defendants**

### **BUNDLE F**

for hearing on 26 and 27 May 2022

| TAB | DOCUMENT                        | <b>PAGE</b> |
|-----|---------------------------------|-------------|
| 1   | Revised HS2 Land Plans – Part 1 | F002 -      |
|     |                                 | F143        |
| 2   | Revised HS2 Land Plans – Part 2 | F144 -      |
|     |                                 | F284        |

DLA Piper UK LLP 1 St Paul's Place Sheffield S1 2IX

**Telephone: 0114 283 3312** 

Email: of HS2Injunction@governmentlegal.gov.uk

**Reference:** RXS/380900/378

**Solicitors for the Claimants** 



# HIGH SPEED TWO INJUNCTION MAPPING

# PHASE ONE AREA CENTRAL (1) KEY PLAN

























































































































## HIGH SPEED TWO INJUNCTION MAPPING

## PHASE ONE AREA CENTRAL (2) KEY PLAN