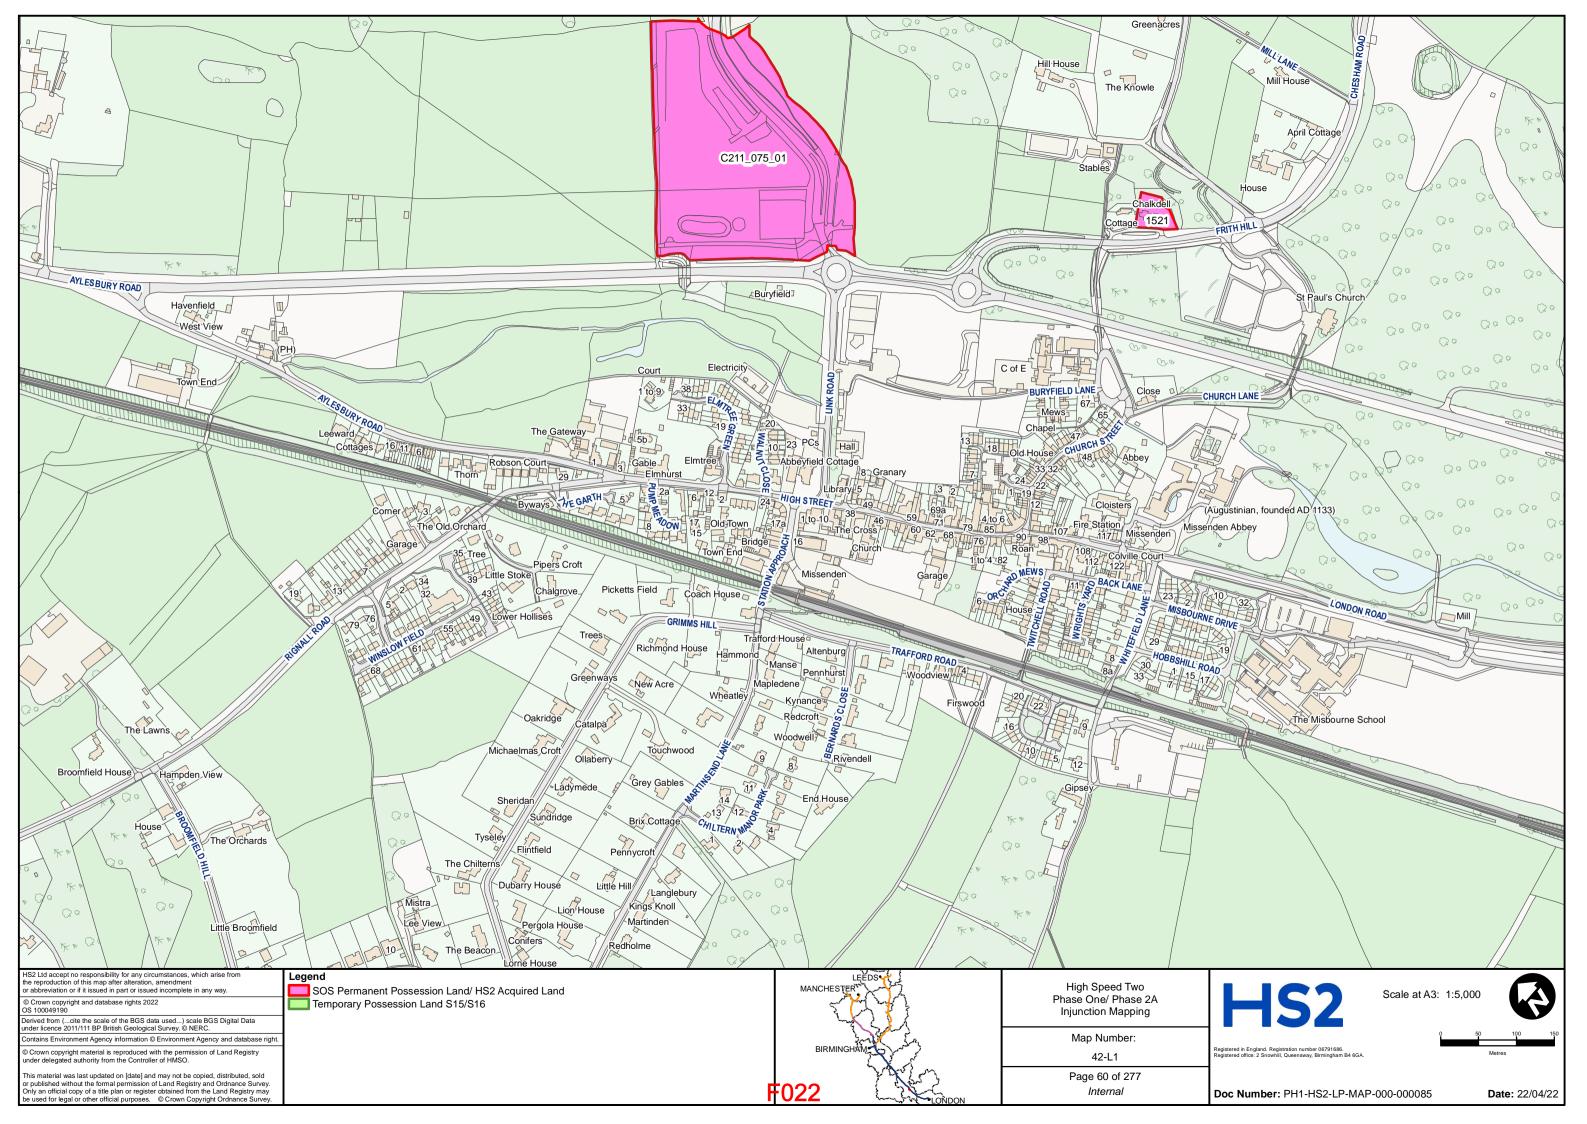

ATE FOR TRANSPORT

**Claimants** 

- and -

### PERSONS UNKNOWN & OTHERS

### **Defendants**

### **BUNDLE F**

for hearing on 26 and 27 May 2022

| TAB | DOCUMENT                        | <b>PAGE</b> |
|-----|---------------------------------|-------------|
| 1   | Revised HS2 Land Plans – Part 1 | F002 -      |
|     |                                 | F143        |
| 2   | Revised HS2 Land Plans – Part 2 | F144 -      |
|     |                                 | F284        |

DLA Piper UK LLP 1 St Paul's Place Sheffield S1 2IX

**Telephone: 0114 283 3312** 

Email: of HS2Injunction@governmentlegal.gov.uk

**Reference:** RXS/380900/378

**Solicitors for the Claimants** 



# HIGH SPEED TWO INJUNCTION MAPPING

# PHASE ONE AREA CENTRAL (1) KEY PLAN

























































































































## HIGH SPEED TWO INJUNCTION MAPPING

## PHASE ONE AREA CENTRAL (2) KEY PLAN