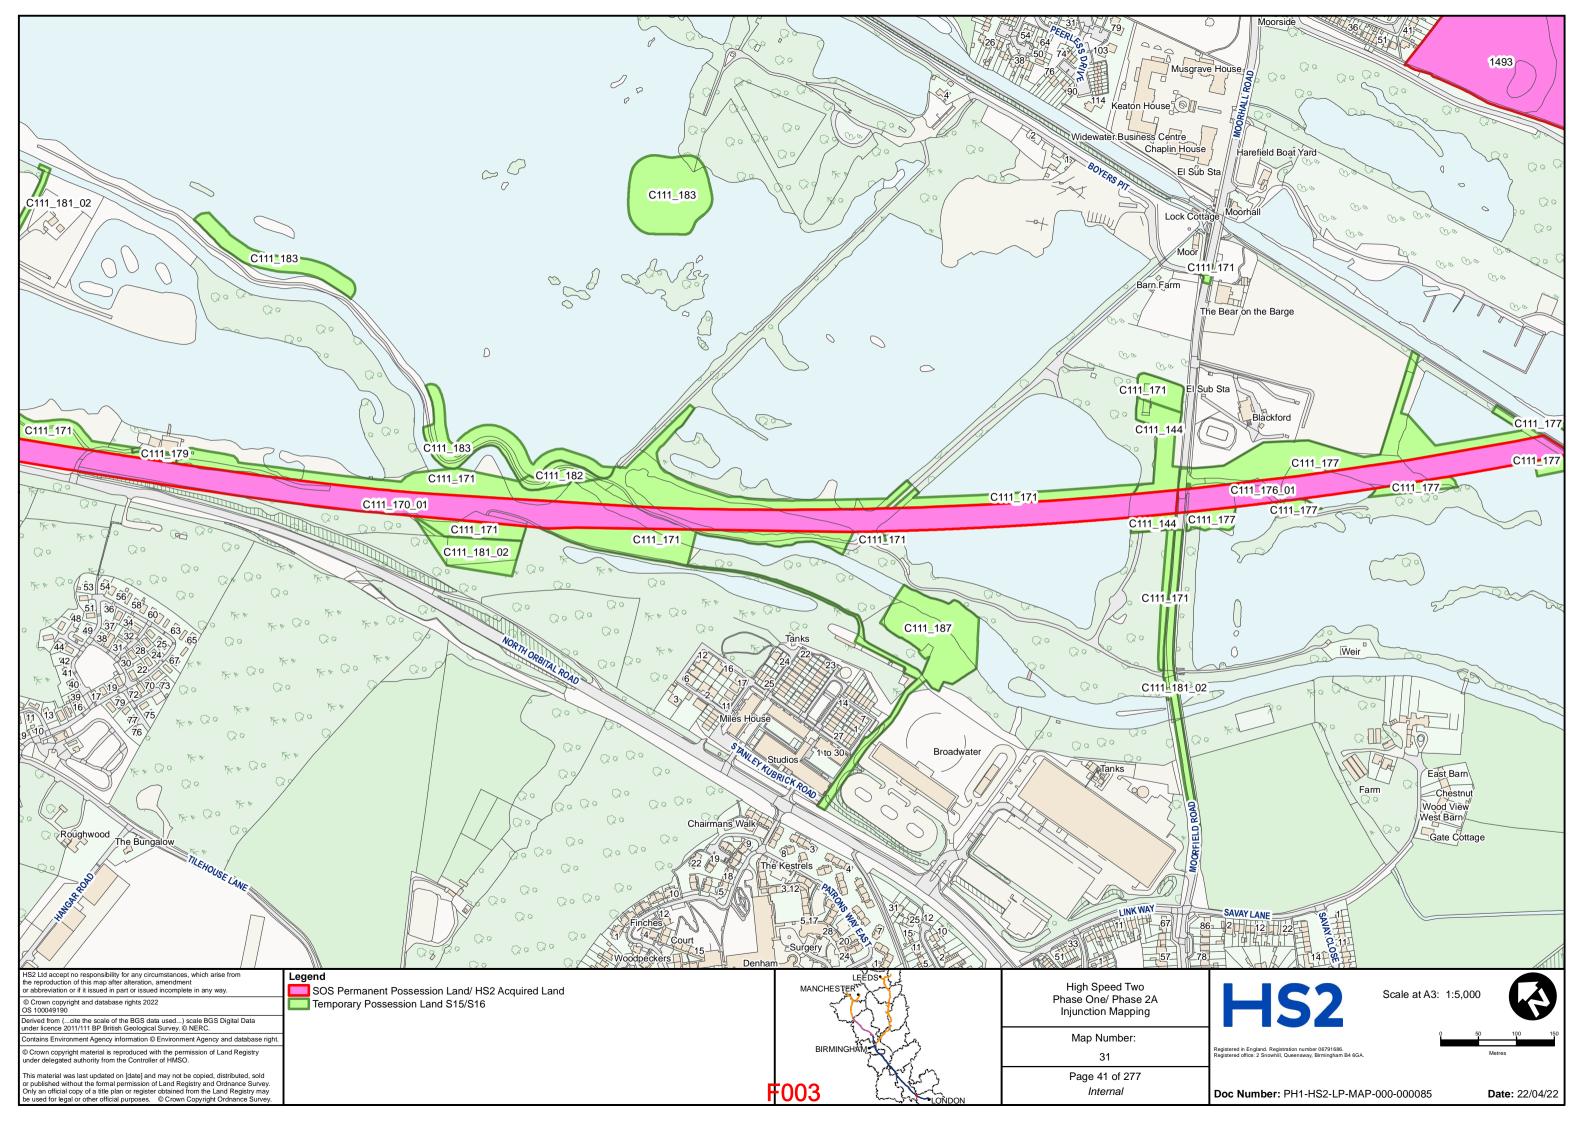

(HS2) LIMITED (2) THE SECRETARY OF STATE FOR TRANSPORT

**Claimants** 

- and -

### PERSONS UNKNOWN & OTHERS

### **Defendants**

### **BUNDLE F**

for hearing on 26 and 27 May 2022

| TAB | DOCUMENT                        | <b>PAGE</b> |
|-----|---------------------------------|-------------|
| 1   | Revised HS2 Land Plans – Part 1 | F002 -      |
|     |                                 | F143        |
| 2   | Revised HS2 Land Plans – Part 2 | F144 -      |
|     |                                 | F284        |

DLA Piper UK LLP 1 St Paul's Place Sheffield S1 2IX

**Telephone: 0114 283 3312** 

Email: of HS2Injunction@governmentlegal.gov.uk

**Reference:** RXS/380900/378

**Solicitors for the Claimants** 



# HIGH SPEED TWO INJUNCTION MAPPING

# PHASE ONE AREA CENTRAL (1) KEY PLAN

























































































































## HIGH SPEED TWO INJUNCTION MAPPING

## PHASE ONE AREA CENTRAL (2) KEY PLAN