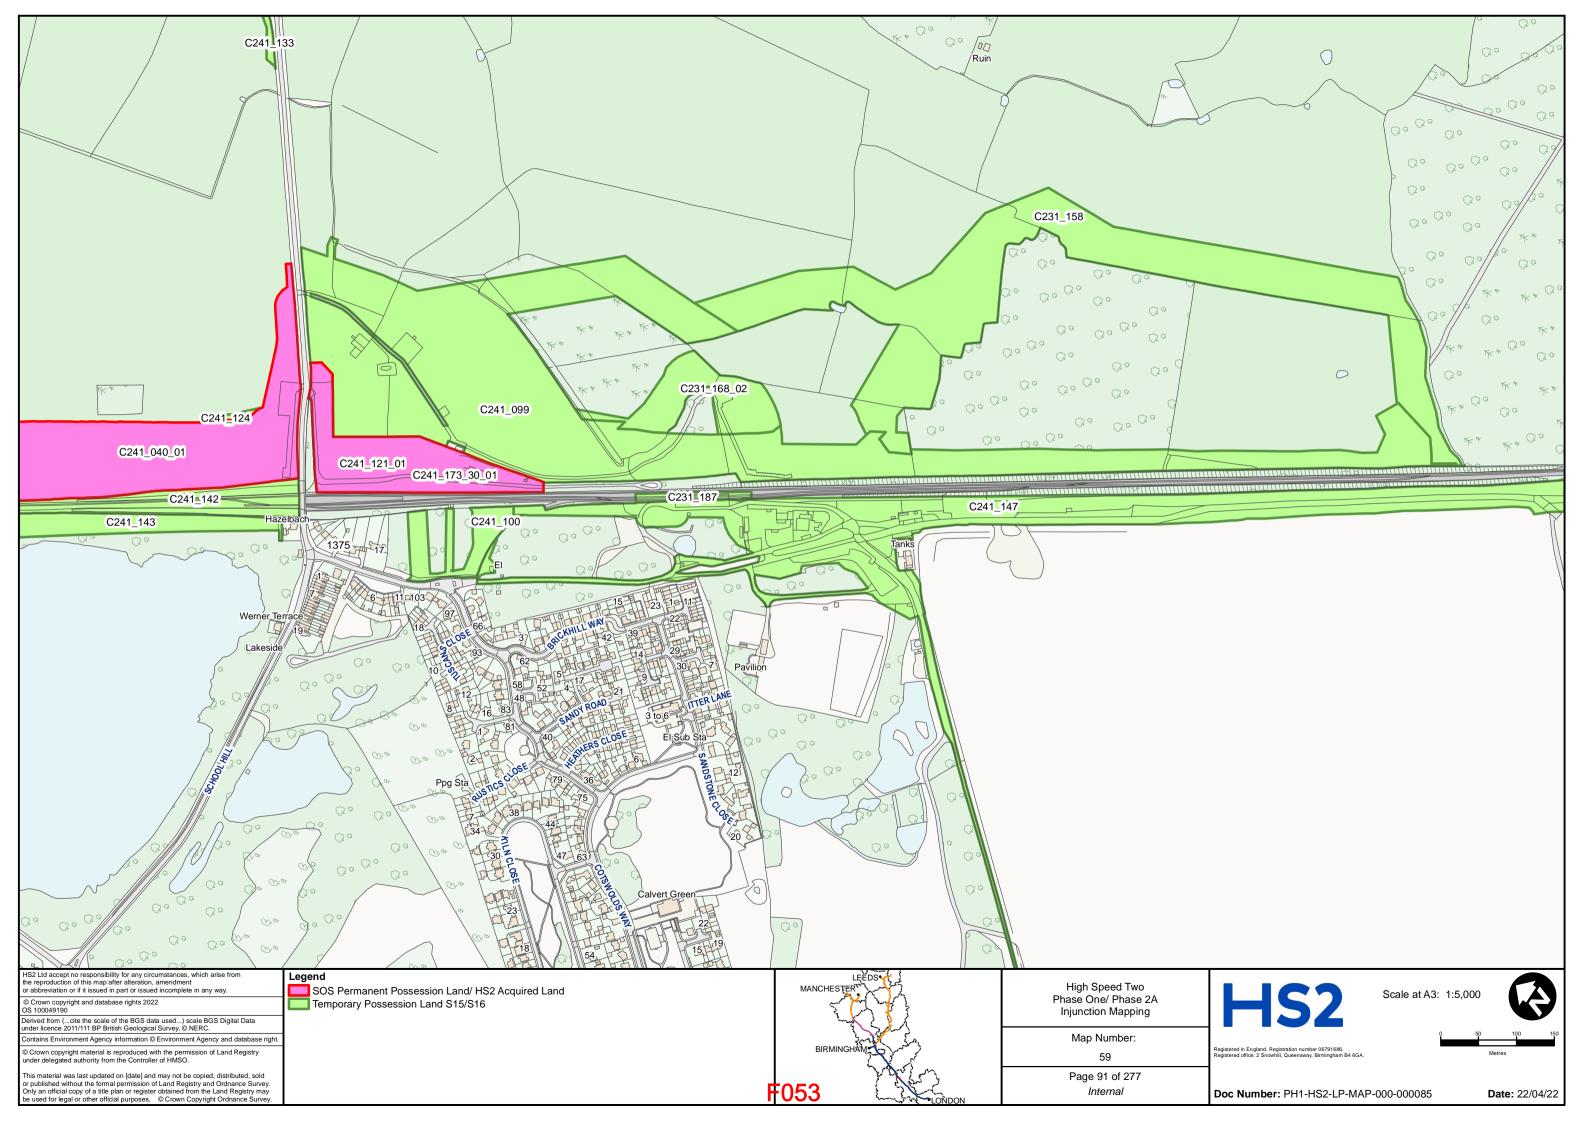

N & OTHERS

### **Defendants**

### **BUNDLE F**

for hearing on 26 and 27 May 2022

| TAB | DOCUMENT                        | <b>PAGE</b> |
|-----|---------------------------------|-------------|
| 1   | Revised HS2 Land Plans – Part 1 | F002 -      |
|     |                                 | F143        |
| 2   | Revised HS2 Land Plans – Part 2 | F144 -      |
|     |                                 | F284        |

DLA Piper UK LLP 1 St Paul's Place Sheffield S1 2IX

**Telephone: 0114 283 3312** 

Email: of HS2Injunction@governmentlegal.gov.uk

**Reference:** RXS/380900/378

**Solicitors for the Claimants** 



# HIGH SPEED TWO INJUNCTION MAPPING

# PHASE ONE AREA CENTRAL (1) KEY PLAN

























































































































## HIGH SPEED TWO INJUNCTION MAPPING

## PHASE ONE AREA CENTRAL (2) KEY PLAN