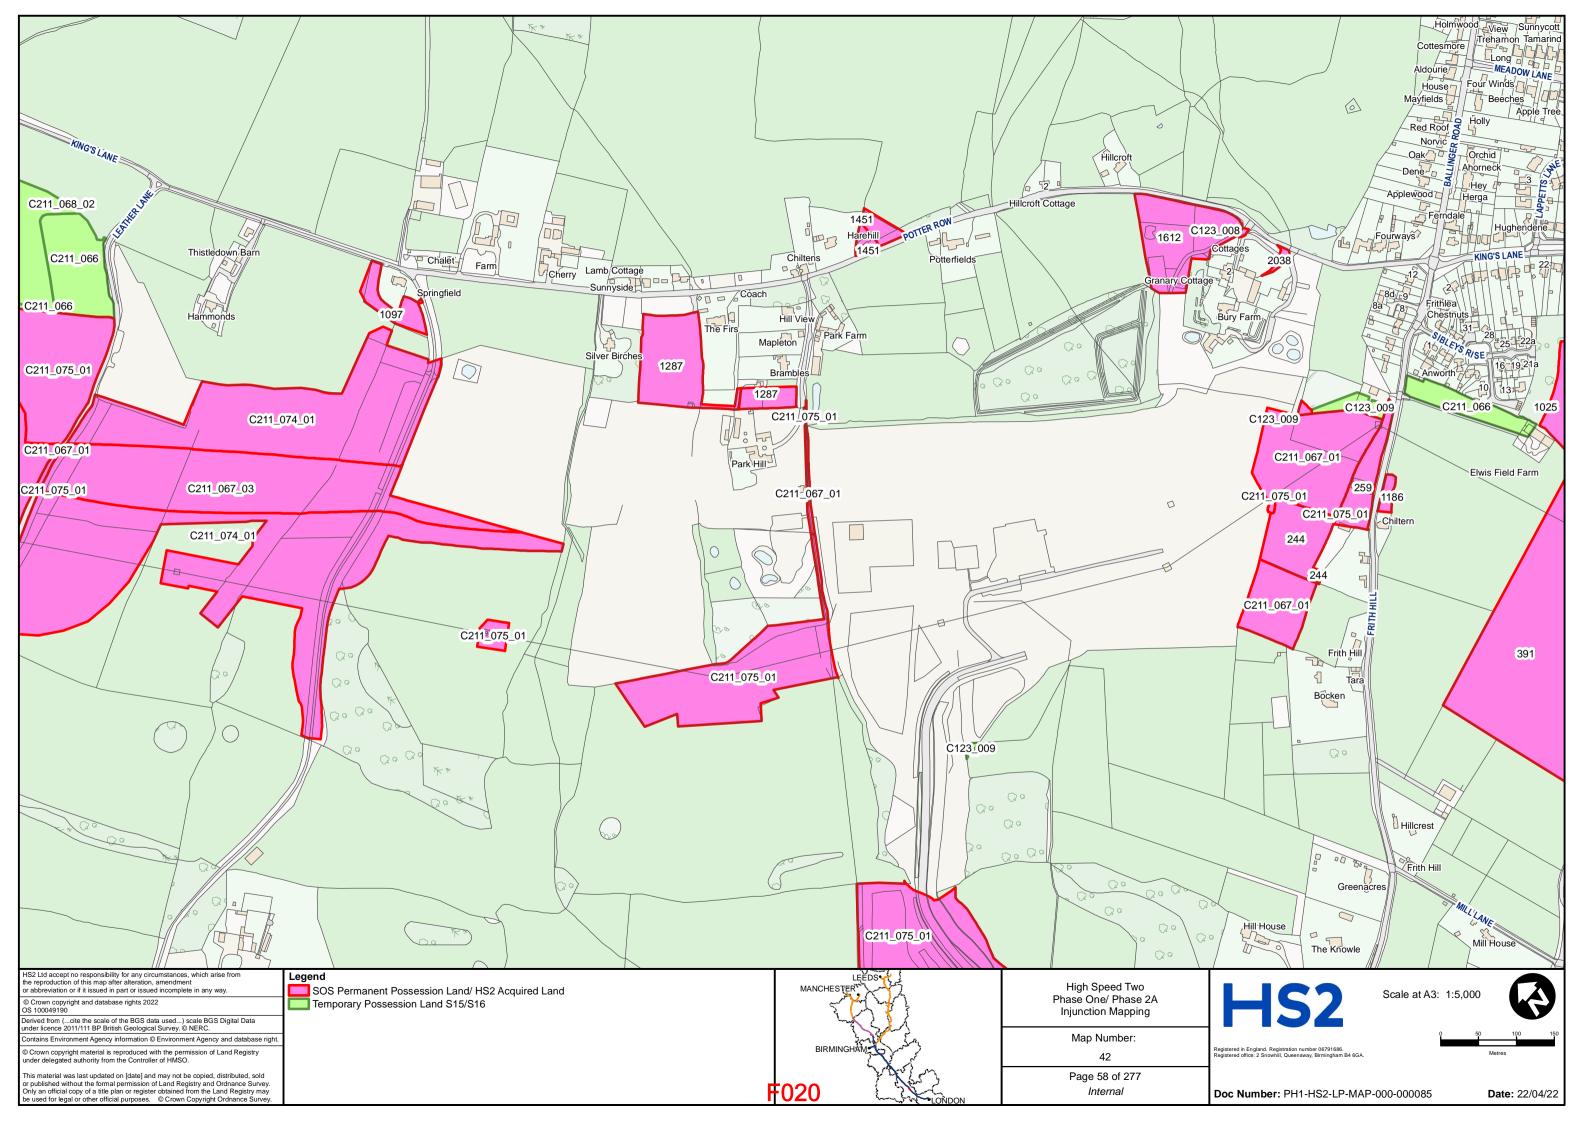

F STATE FOR TRANSPORT

**Claimants** 

- and -

### PERSONS UNKNOWN & OTHERS

### **Defendants**

### **BUNDLE F**

for hearing on 26 and 27 May 2022

| TAB | DOCUMENT                        | <b>PAGE</b> |
|-----|---------------------------------|-------------|
| 1   | Revised HS2 Land Plans – Part 1 | F002 -      |
|     |                                 | F143        |
| 2   | Revised HS2 Land Plans – Part 2 | F144 -      |
|     |                                 | F284        |

DLA Piper UK LLP 1 St Paul's Place Sheffield S1 2IX

**Telephone: 0114 283 3312** 

Email: of HS2Injunction@governmentlegal.gov.uk

**Reference:** RXS/380900/378

**Solicitors for the Claimants** 



# HIGH SPEED TWO INJUNCTION MAPPING

# PHASE ONE AREA CENTRAL (1) KEY PLAN

























































































































## HIGH SPEED TWO INJUNCTION MAPPING

## PHASE ONE AREA CENTRAL (2) KEY PLAN