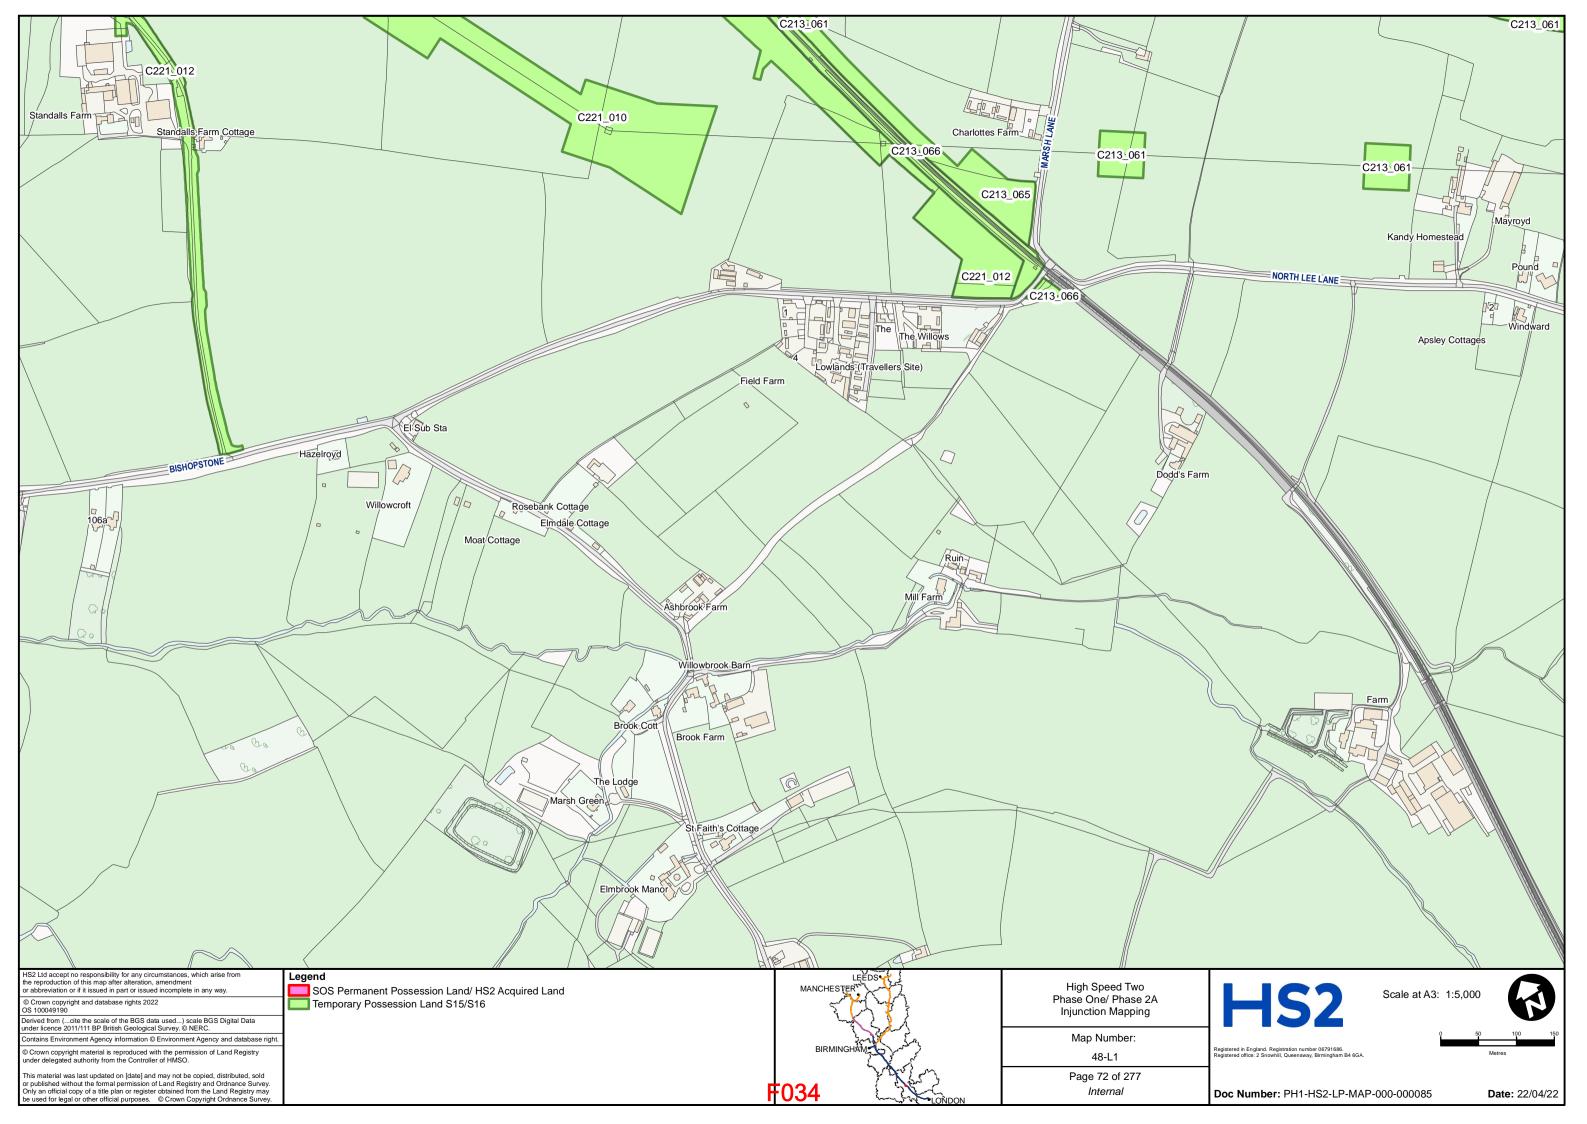

imants** 

- and -

### PERSONS UNKNOWN & OTHERS

### **Defendants**

### **BUNDLE F**

for hearing on 26 and 27 May 2022

| TAB | DOCUMENT                        | <b>PAGE</b> |
|-----|---------------------------------|-------------|
| 1   | Revised HS2 Land Plans – Part 1 | F002 -      |
|     |                                 | F143        |
| 2   | Revised HS2 Land Plans – Part 2 | F144 -      |
|     |                                 | F284        |

DLA Piper UK LLP 1 St Paul's Place Sheffield S1 2IX

**Telephone: 0114 283 3312** 

Email: of HS2Injunction@governmentlegal.gov.uk

**Reference:** RXS/380900/378

**Solicitors for the Claimants** 



# HIGH SPEED TWO INJUNCTION MAPPING

# PHASE ONE AREA CENTRAL (1) KEY PLAN

























































































































## HIGH SPEED TWO INJUNCTION MAPPING

## PHASE ONE AREA CENTRAL (2) KEY PLAN