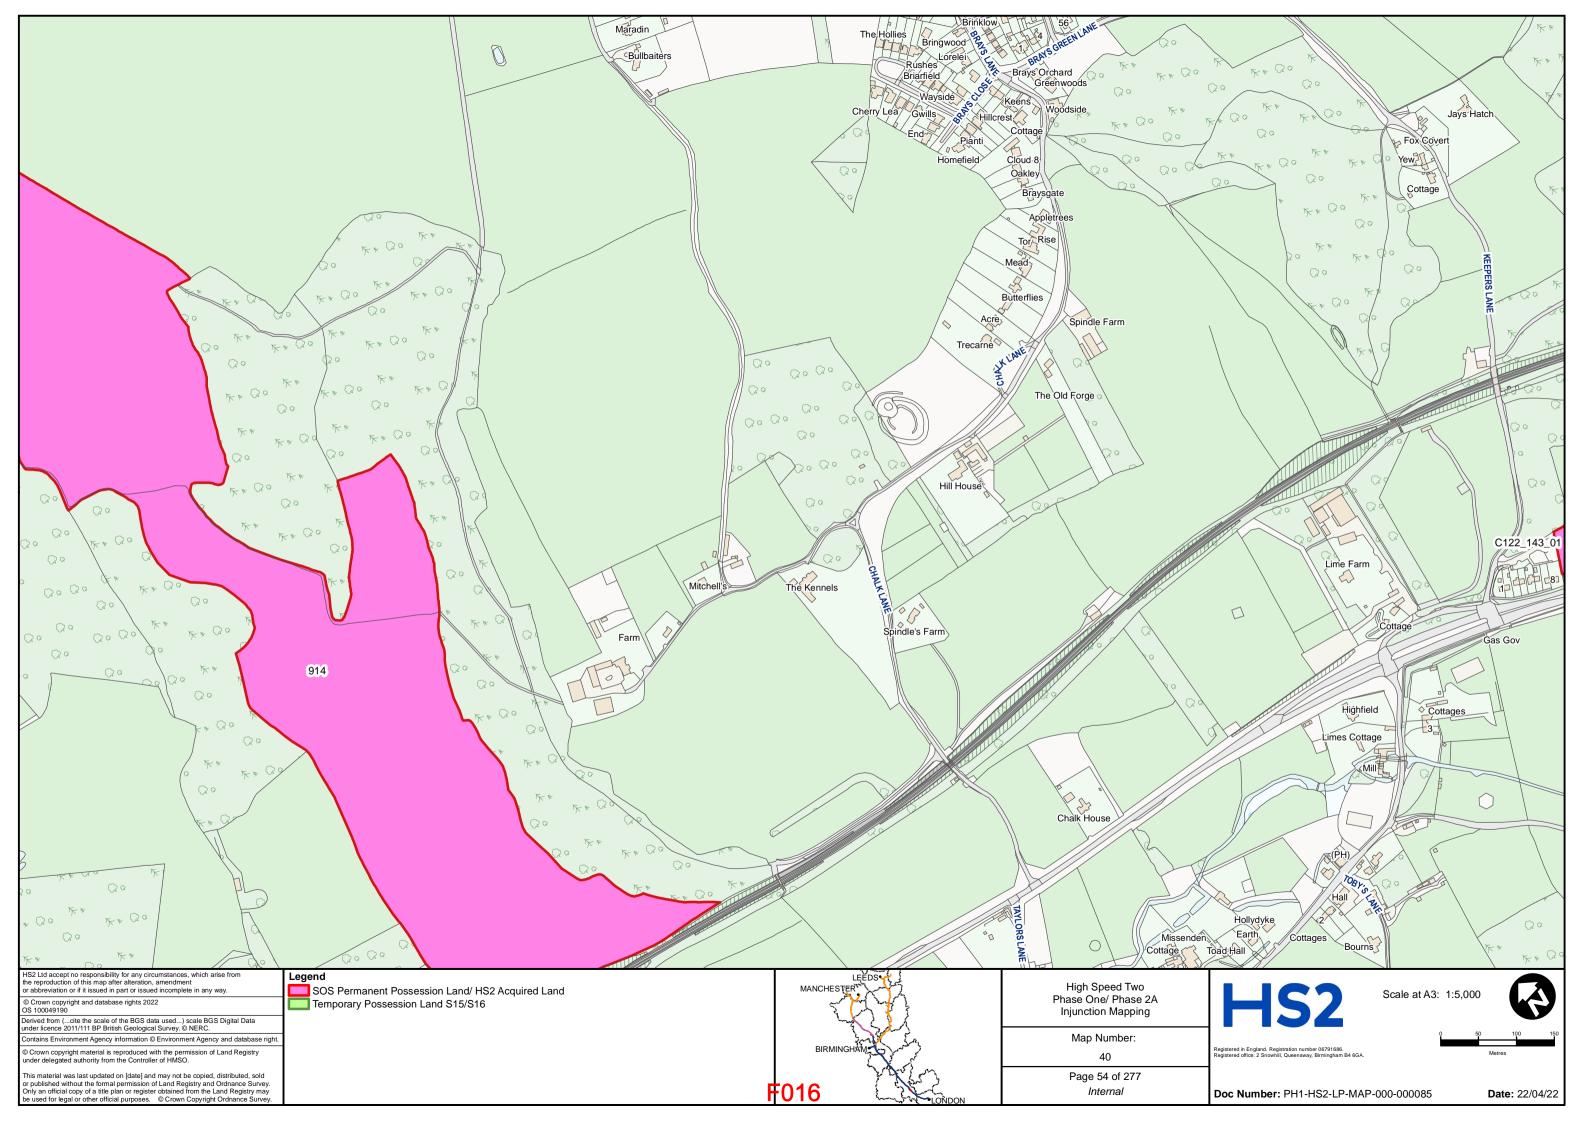

RETARY OF STATE FOR TRANSPORT

**Claimants** 

- and -

### PERSONS UNKNOWN & OTHERS

### **Defendants**

### **BUNDLE F**

for hearing on 26 and 27 May 2022

| TAB | DOCUMENT                        | <b>PAGE</b> |
|-----|---------------------------------|-------------|
| 1   | Revised HS2 Land Plans – Part 1 | F002 -      |
|     |                                 | F143        |
| 2   | Revised HS2 Land Plans – Part 2 | F144 -      |
|     |                                 | F284        |

DLA Piper UK LLP 1 St Paul's Place Sheffield S1 2IX

**Telephone: 0114 283 3312** 

Email: of HS2Injunction@governmentlegal.gov.uk

**Reference:** RXS/380900/378

**Solicitors for the Claimants** 



# HIGH SPEED TWO INJUNCTION MAPPING

# PHASE ONE AREA CENTRAL (1) KEY PLAN

























































































































## HIGH SPEED TWO INJUNCTION MAPPING

## PHASE ONE AREA CENTRAL (2) KEY PLAN