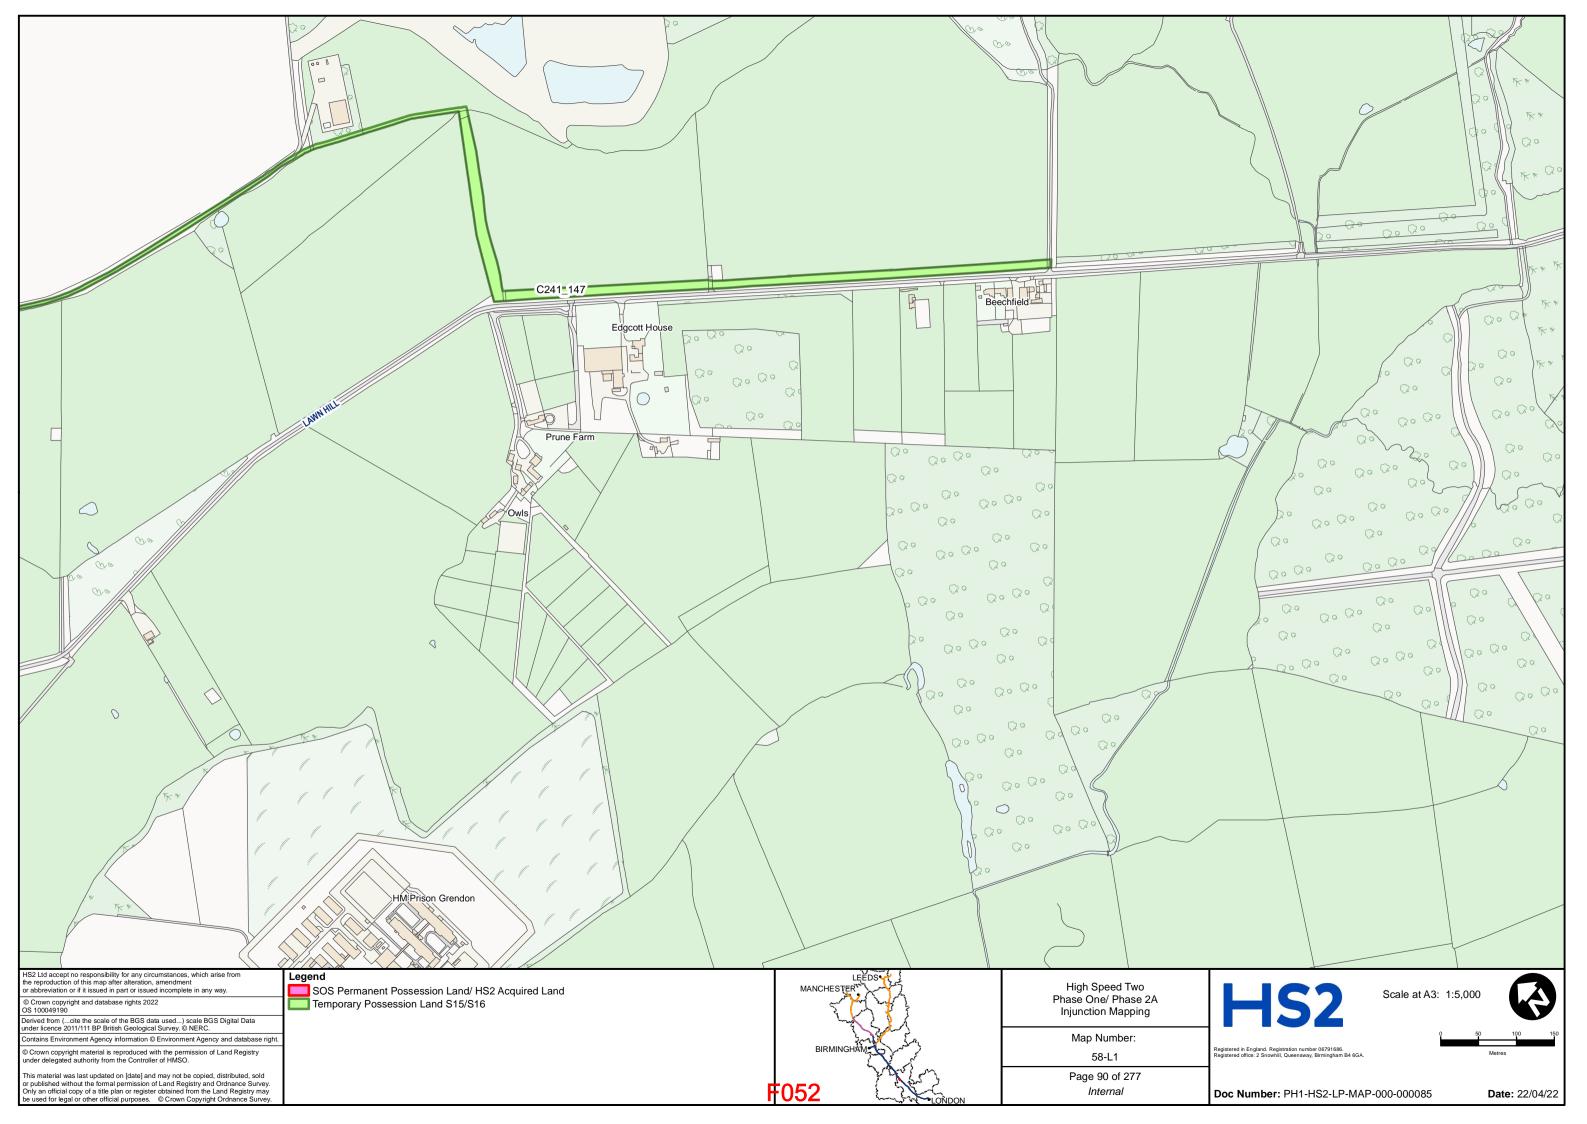

OWN & OTHERS

### **Defendants**

### **BUNDLE F**

for hearing on 26 and 27 May 2022

| TAB | DOCUMENT                        | <b>PAGE</b> |
|-----|---------------------------------|-------------|
| 1   | Revised HS2 Land Plans – Part 1 | F002 -      |
|     |                                 | F143        |
| 2   | Revised HS2 Land Plans – Part 2 | F144 -      |
|     |                                 | F284        |

DLA Piper UK LLP 1 St Paul's Place Sheffield S1 2IX

**Telephone: 0114 283 3312** 

Email: of HS2Injunction@governmentlegal.gov.uk

**Reference:** RXS/380900/378

**Solicitors for the Claimants** 



# HIGH SPEED TWO INJUNCTION MAPPING

# PHASE ONE AREA CENTRAL (1) KEY PLAN

























































































































## HIGH SPEED TWO INJUNCTION MAPPING

## PHASE ONE AREA CENTRAL (2) KEY PLAN