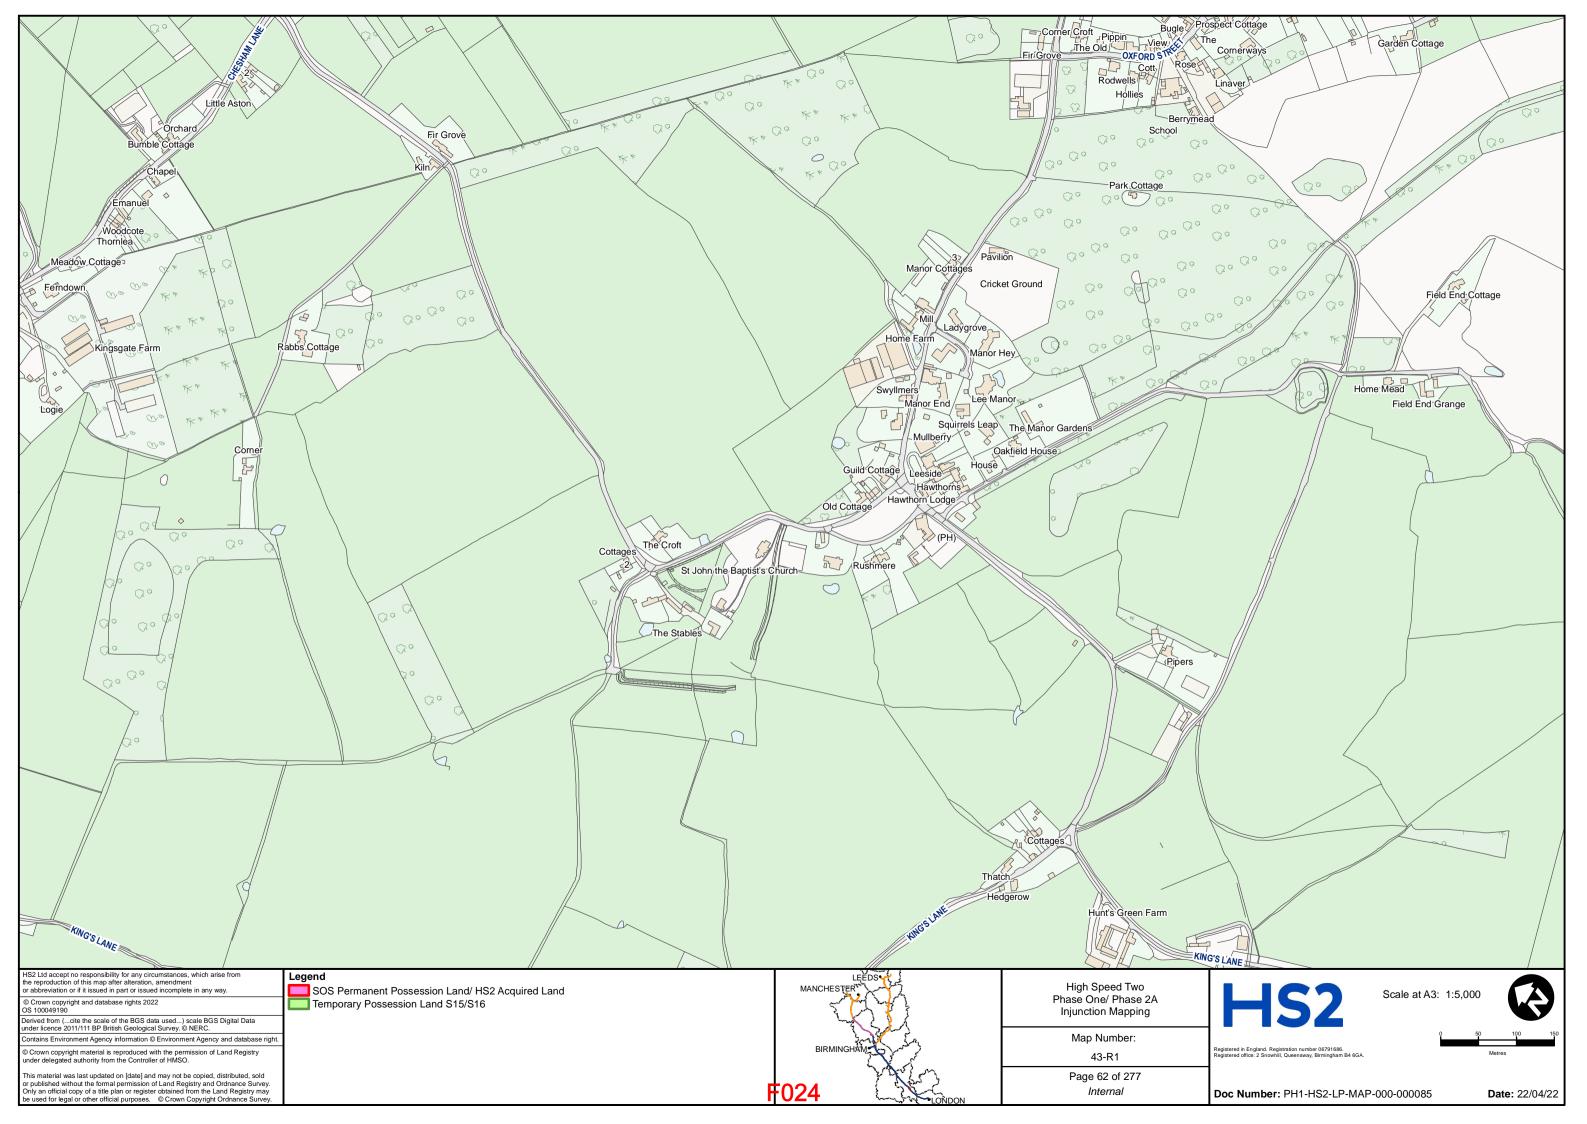

FOR TRANSPORT

**Claimants** 

- and -

### PERSONS UNKNOWN & OTHERS

### **Defendants**

### **BUNDLE F**

for hearing on 26 and 27 May 2022

| TAB | DOCUMENT                        | <b>PAGE</b> |
|-----|---------------------------------|-------------|
| 1   | Revised HS2 Land Plans – Part 1 | F002 -      |
|     |                                 | F143        |
| 2   | Revised HS2 Land Plans – Part 2 | F144 -      |
|     |                                 | F284        |

DLA Piper UK LLP 1 St Paul's Place Sheffield S1 2IX

**Telephone: 0114 283 3312** 

Email: of HS2Injunction@governmentlegal.gov.uk

**Reference:** RXS/380900/378

**Solicitors for the Claimants** 



# HIGH SPEED TWO INJUNCTION MAPPING

# PHASE ONE AREA CENTRAL (1) KEY PLAN

























































































































## HIGH SPEED TWO INJUNCTION MAPPING

## PHASE ONE AREA CENTRAL (2) KEY PLAN