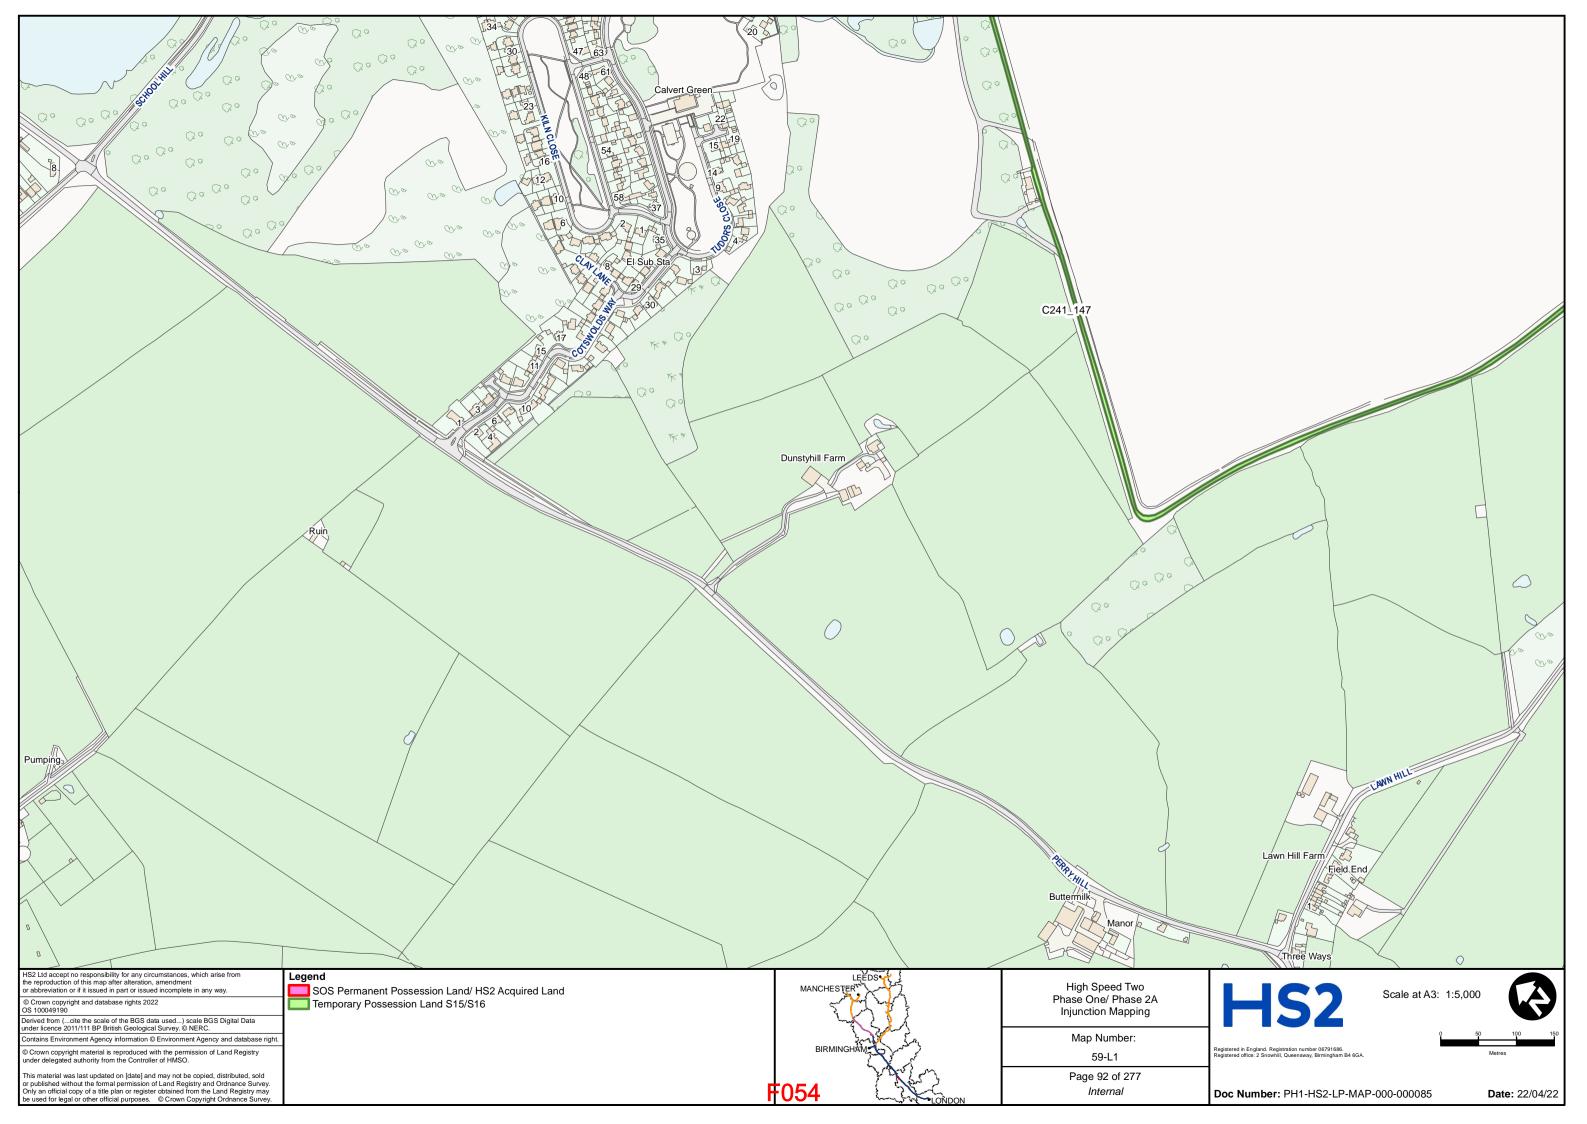

& OTHERS

### **Defendants**

### **BUNDLE F**

for hearing on 26 and 27 May 2022

| TAB | DOCUMENT                        | <b>PAGE</b> |
|-----|---------------------------------|-------------|
| 1   | Revised HS2 Land Plans – Part 1 | F002 -      |
|     |                                 | F143        |
| 2   | Revised HS2 Land Plans – Part 2 | F144 -      |
|     |                                 | F284        |

DLA Piper UK LLP 1 St Paul's Place Sheffield S1 2IX

**Telephone: 0114 283 3312** 

Email: of HS2Injunction@governmentlegal.gov.uk

**Reference:** RXS/380900/378

**Solicitors for the Claimants** 



# HIGH SPEED TWO INJUNCTION MAPPING

# PHASE ONE AREA CENTRAL (1) KEY PLAN

























































































































## HIGH SPEED TWO INJUNCTION MAPPING

## PHASE ONE AREA CENTRAL (2) KEY PLAN