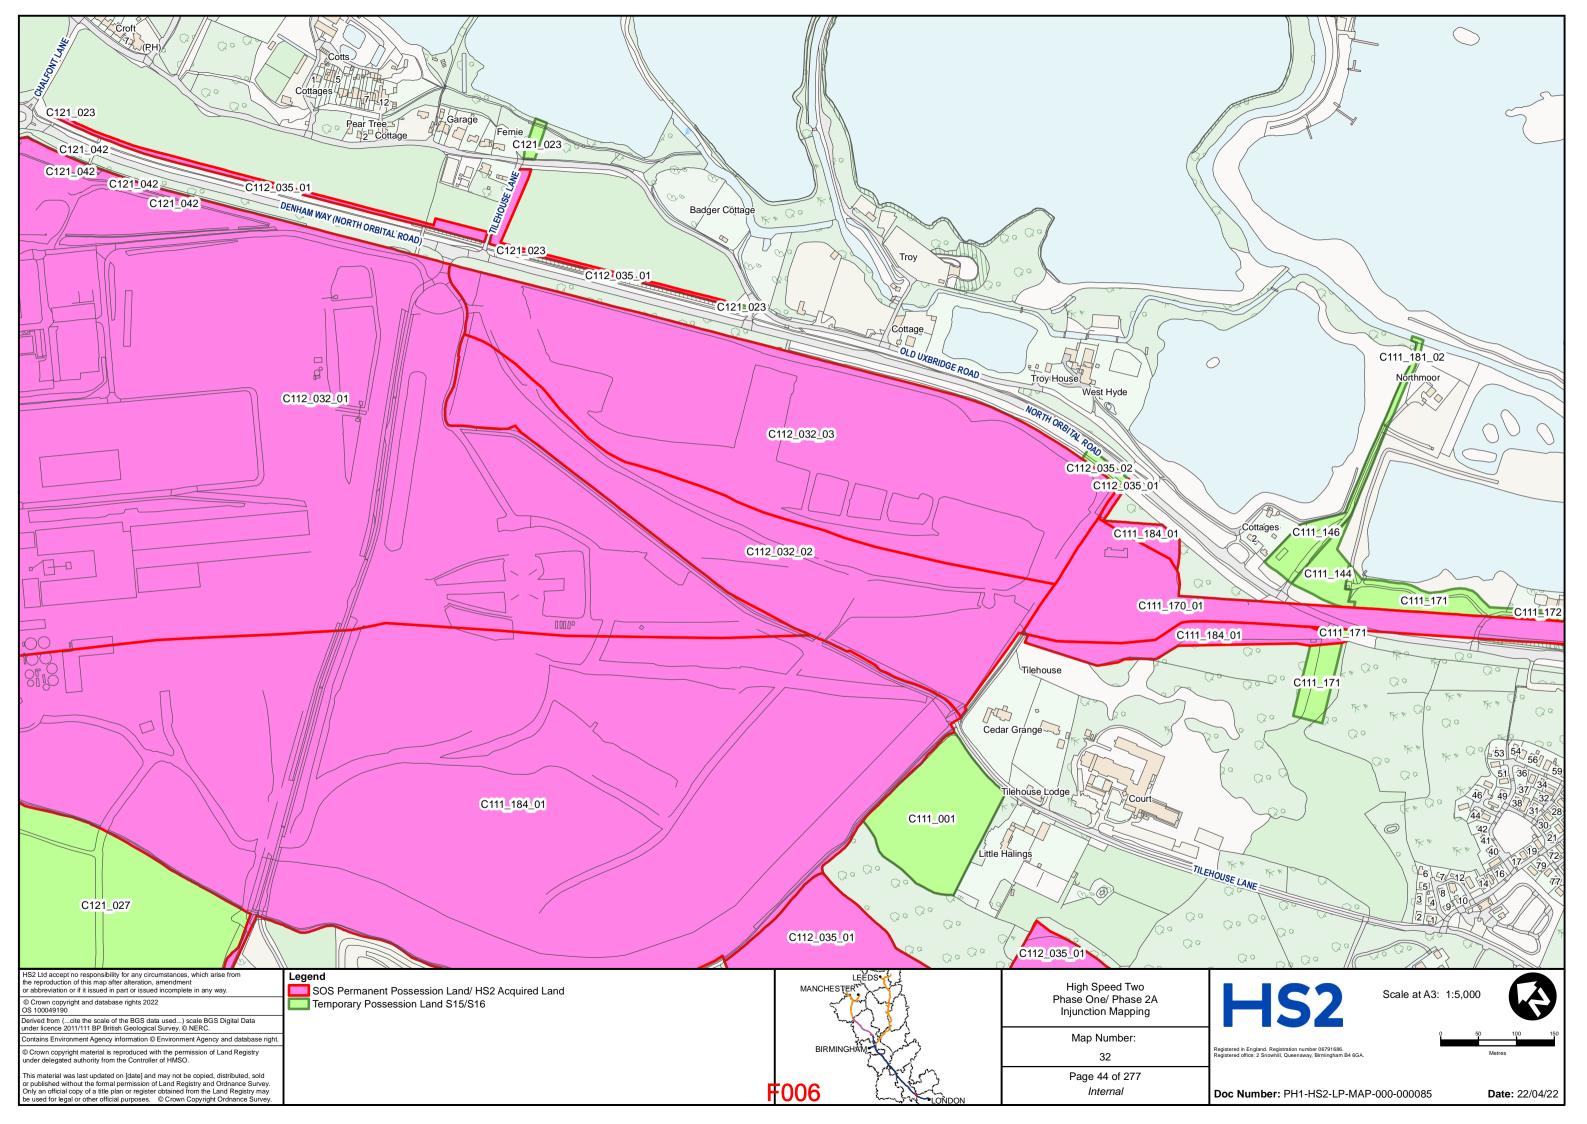

LIMITED (2) THE SECRETARY OF STATE FOR TRANSPORT

**Claimants** 

- and -

### PERSONS UNKNOWN & OTHERS

### **Defendants**

### **BUNDLE F**

for hearing on 26 and 27 May 2022

| TAB | DOCUMENT                        | <b>PAGE</b> |
|-----|---------------------------------|-------------|
| 1   | Revised HS2 Land Plans – Part 1 | F002 -      |
|     |                                 | F143        |
| 2   | Revised HS2 Land Plans – Part 2 | F144 -      |
|     |                                 | F284        |

DLA Piper UK LLP 1 St Paul's Place Sheffield S1 2IX

**Telephone: 0114 283 3312** 

Email: of HS2Injunction@governmentlegal.gov.uk

**Reference:** RXS/380900/378

**Solicitors for the Claimants** 



# HIGH SPEED TWO INJUNCTION MAPPING

# PHASE ONE AREA CENTRAL (1) KEY PLAN

























































































































## HIGH SPEED TWO INJUNCTION MAPPING

## PHASE ONE AREA CENTRAL (2) KEY PLAN