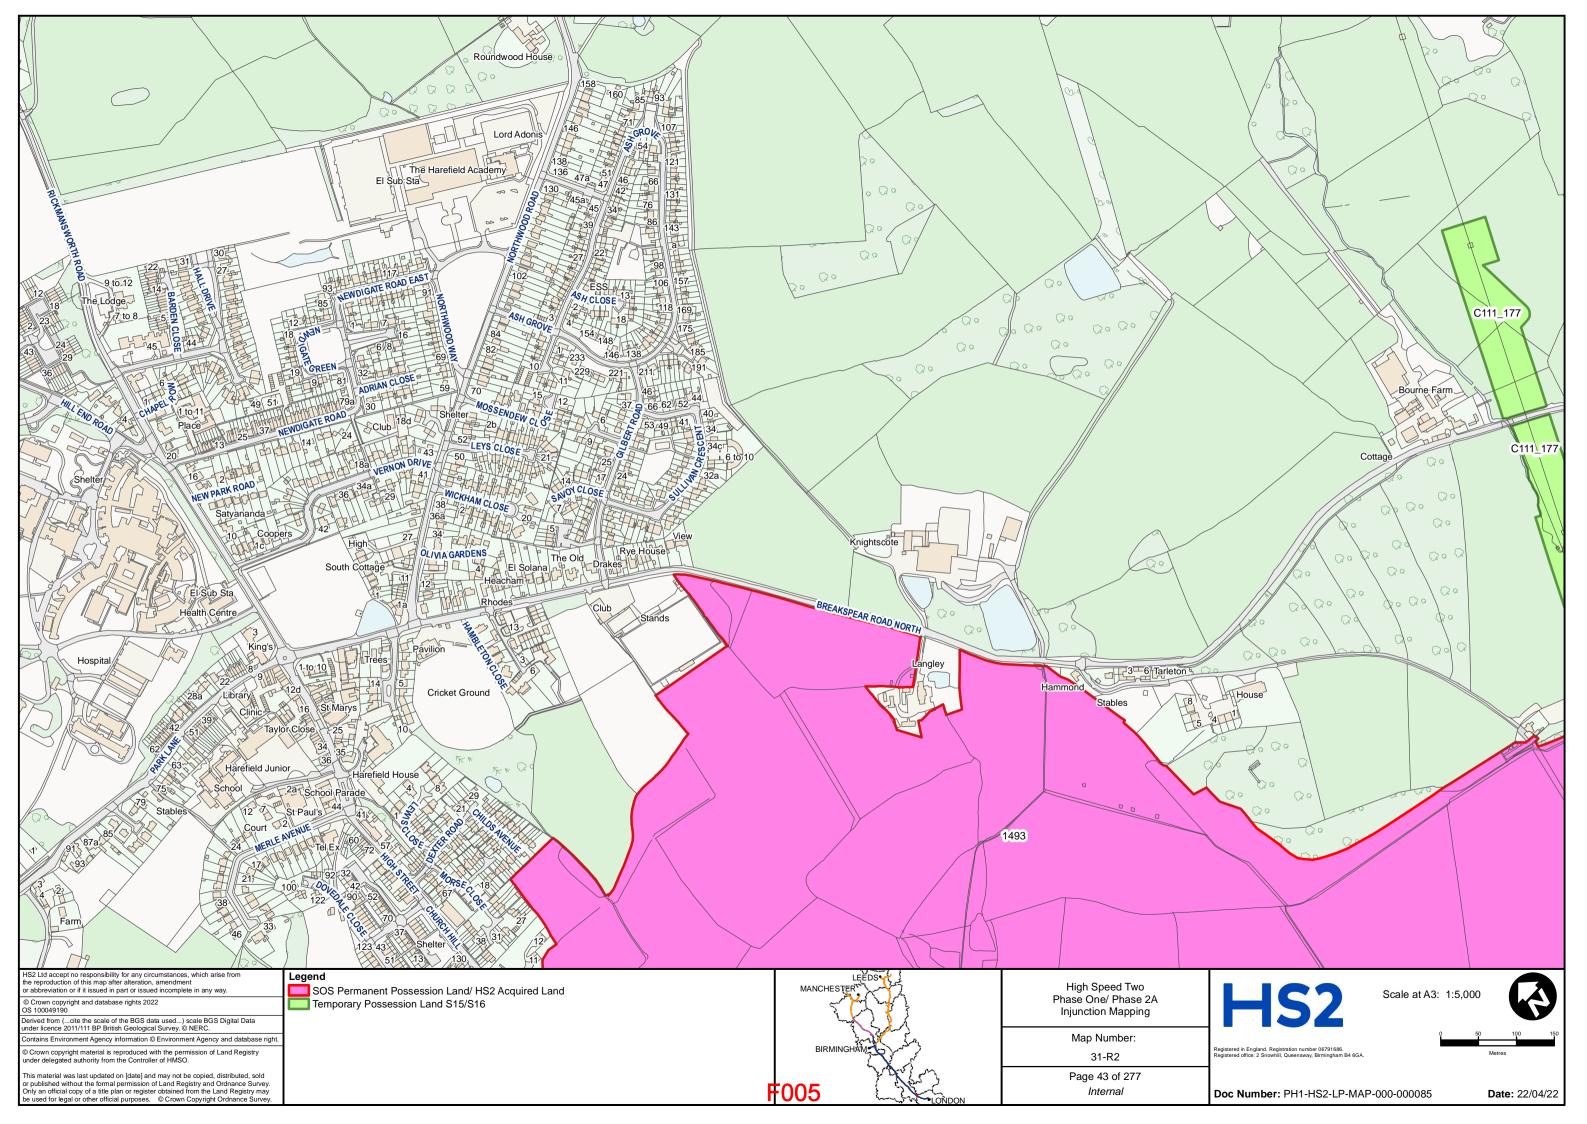

2) LIMITED (2) THE SECRETARY OF STATE FOR TRANSPORT

**Claimants** 

- and -

### PERSONS UNKNOWN & OTHERS

### **Defendants**

### **BUNDLE F**

for hearing on 26 and 27 May 2022

| TAB | DOCUMENT                        | <b>PAGE</b> |
|-----|---------------------------------|-------------|
| 1   | Revised HS2 Land Plans – Part 1 | F002 -      |
|     |                                 | F143        |
| 2   | Revised HS2 Land Plans – Part 2 | F144 -      |
|     |                                 | F284        |

DLA Piper UK LLP 1 St Paul's Place Sheffield S1 2IX

**Telephone: 0114 283 3312** 

Email: of HS2Injunction@governmentlegal.gov.uk

**Reference:** RXS/380900/378

**Solicitors for the Claimants** 



# HIGH SPEED TWO INJUNCTION MAPPING

# PHASE ONE AREA CENTRAL (1) KEY PLAN

























































































































## HIGH SPEED TWO INJUNCTION MAPPING

## PHASE ONE AREA CENTRAL (2) KEY PLAN