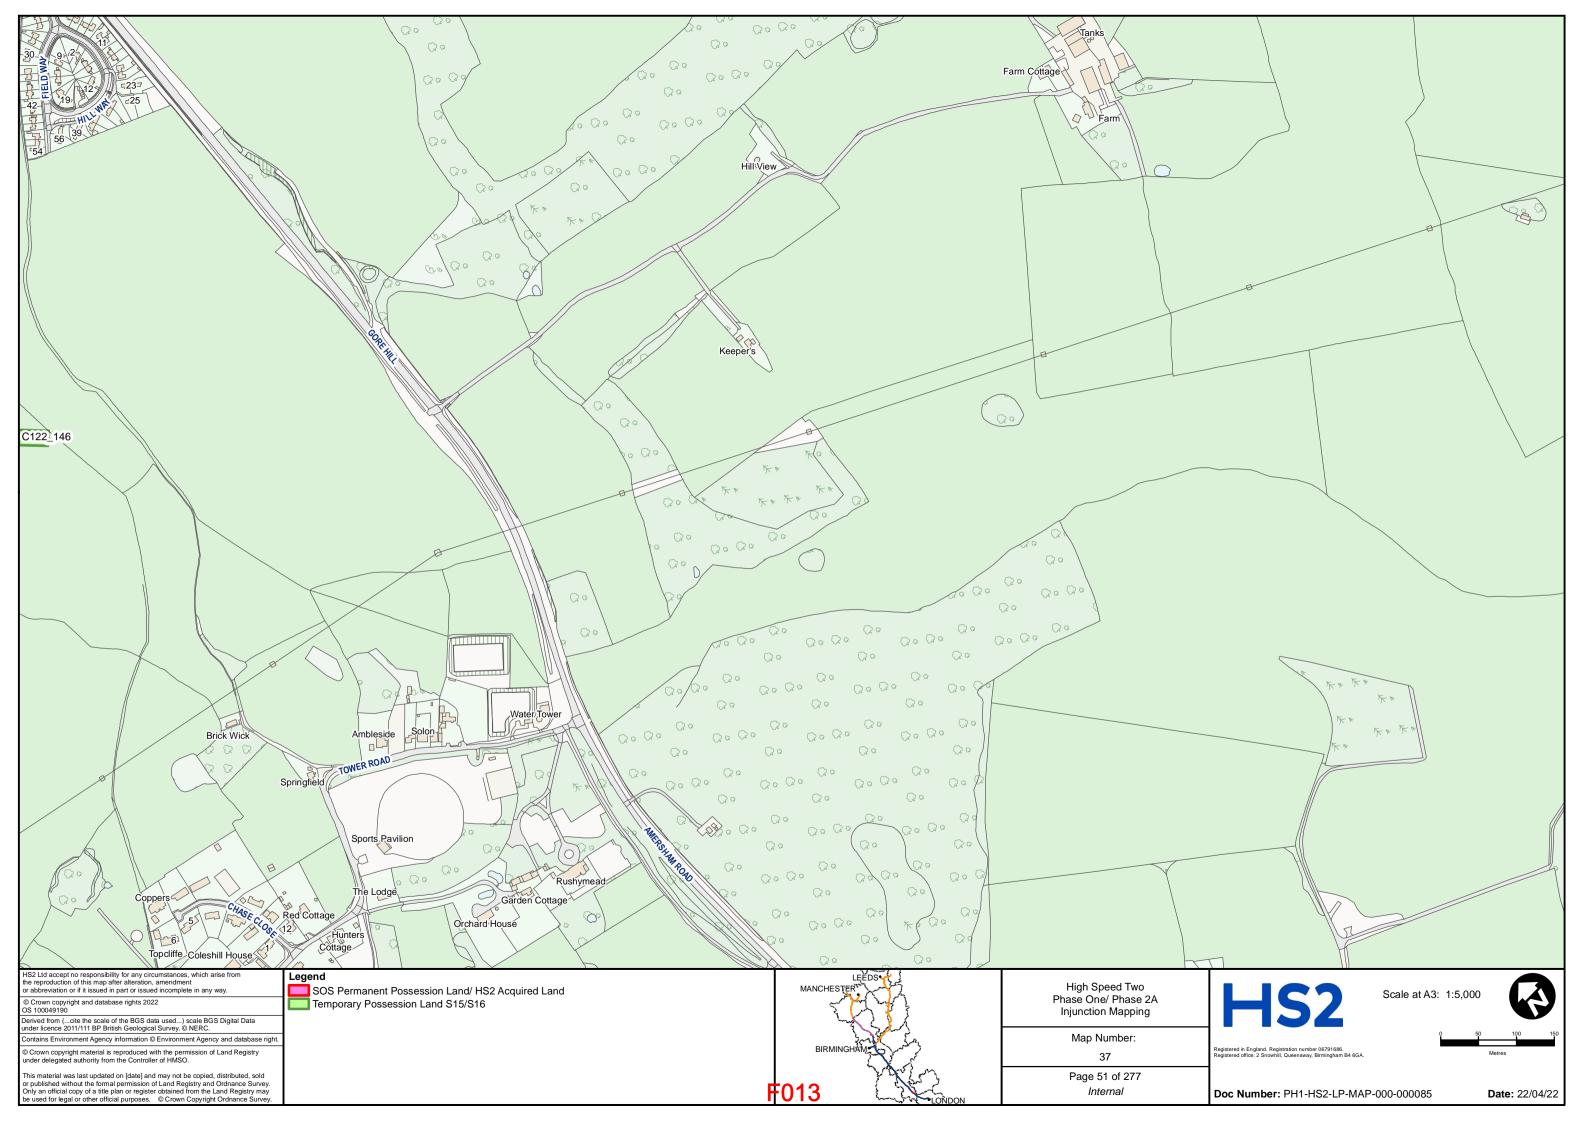

HE SECRETARY OF STATE FOR TRANSPORT

**Claimants** 

- and -

### PERSONS UNKNOWN & OTHERS

### **Defendants**

### **BUNDLE F**

for hearing on 26 and 27 May 2022

| TAB | DOCUMENT                        | <b>PAGE</b> |
|-----|---------------------------------|-------------|
| 1   | Revised HS2 Land Plans – Part 1 | F002 -      |
|     |                                 | F143        |
| 2   | Revised HS2 Land Plans – Part 2 | F144 -      |
|     |                                 | F284        |

DLA Piper UK LLP 1 St Paul's Place Sheffield S1 2IX

**Telephone: 0114 283 3312** 

Email: of HS2Injunction@governmentlegal.gov.uk

**Reference:** RXS/380900/378

**Solicitors for the Claimants** 



# HIGH SPEED TWO INJUNCTION MAPPING

# PHASE ONE AREA CENTRAL (1) KEY PLAN

























































































































## HIGH SPEED TWO INJUNCTION MAPPING

## PHASE ONE AREA CENTRAL (2) KEY PLAN