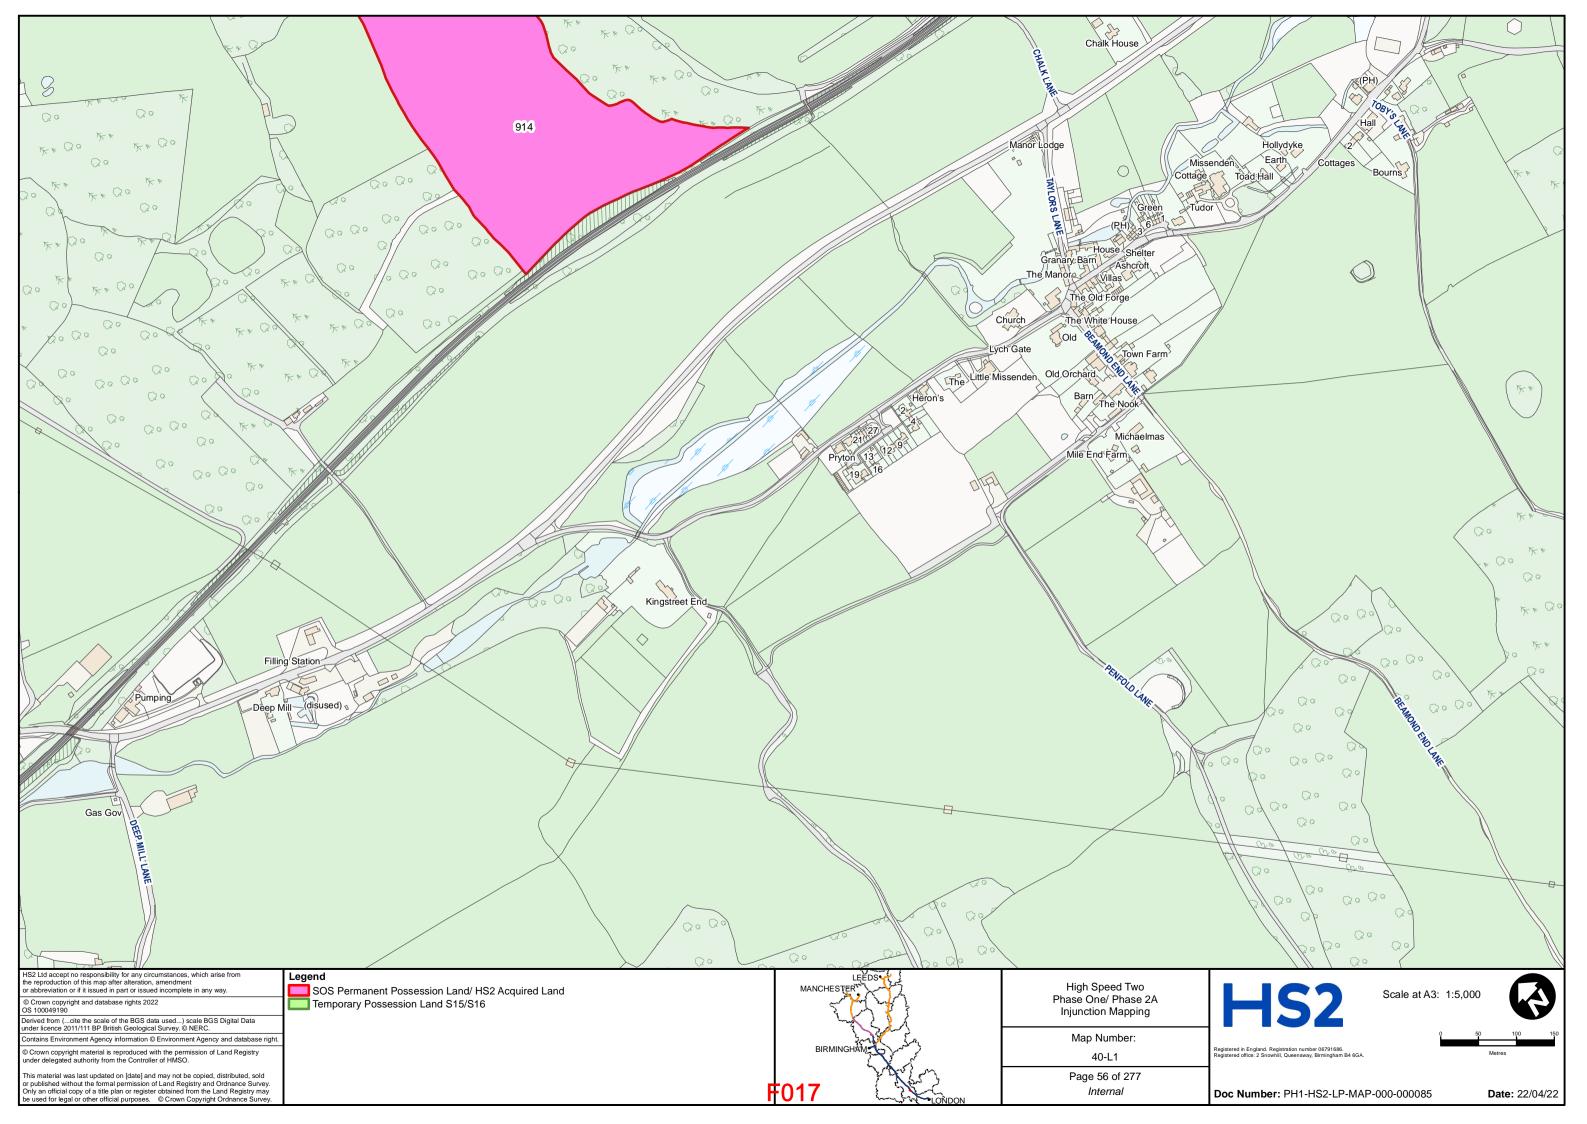

TARY OF STATE FOR TRANSPORT

**Claimants** 

- and -

### PERSONS UNKNOWN & OTHERS

### **Defendants**

### **BUNDLE F**

for hearing on 26 and 27 May 2022

| TAB | DOCUMENT                        | <b>PAGE</b> |
|-----|---------------------------------|-------------|
| 1   | Revised HS2 Land Plans – Part 1 | F002 -      |
|     |                                 | F143        |
| 2   | Revised HS2 Land Plans – Part 2 | F144 -      |
|     |                                 | F284        |

DLA Piper UK LLP 1 St Paul's Place Sheffield S1 2IX

**Telephone: 0114 283 3312** 

Email: of HS2Injunction@governmentlegal.gov.uk

**Reference:** RXS/380900/378

**Solicitors for the Claimants** 



# HIGH SPEED TWO INJUNCTION MAPPING

# PHASE ONE AREA CENTRAL (1) KEY PLAN

























































































































## HIGH SPEED TWO INJUNCTION MAPPING

## PHASE ONE AREA CENTRAL (2) KEY PLAN