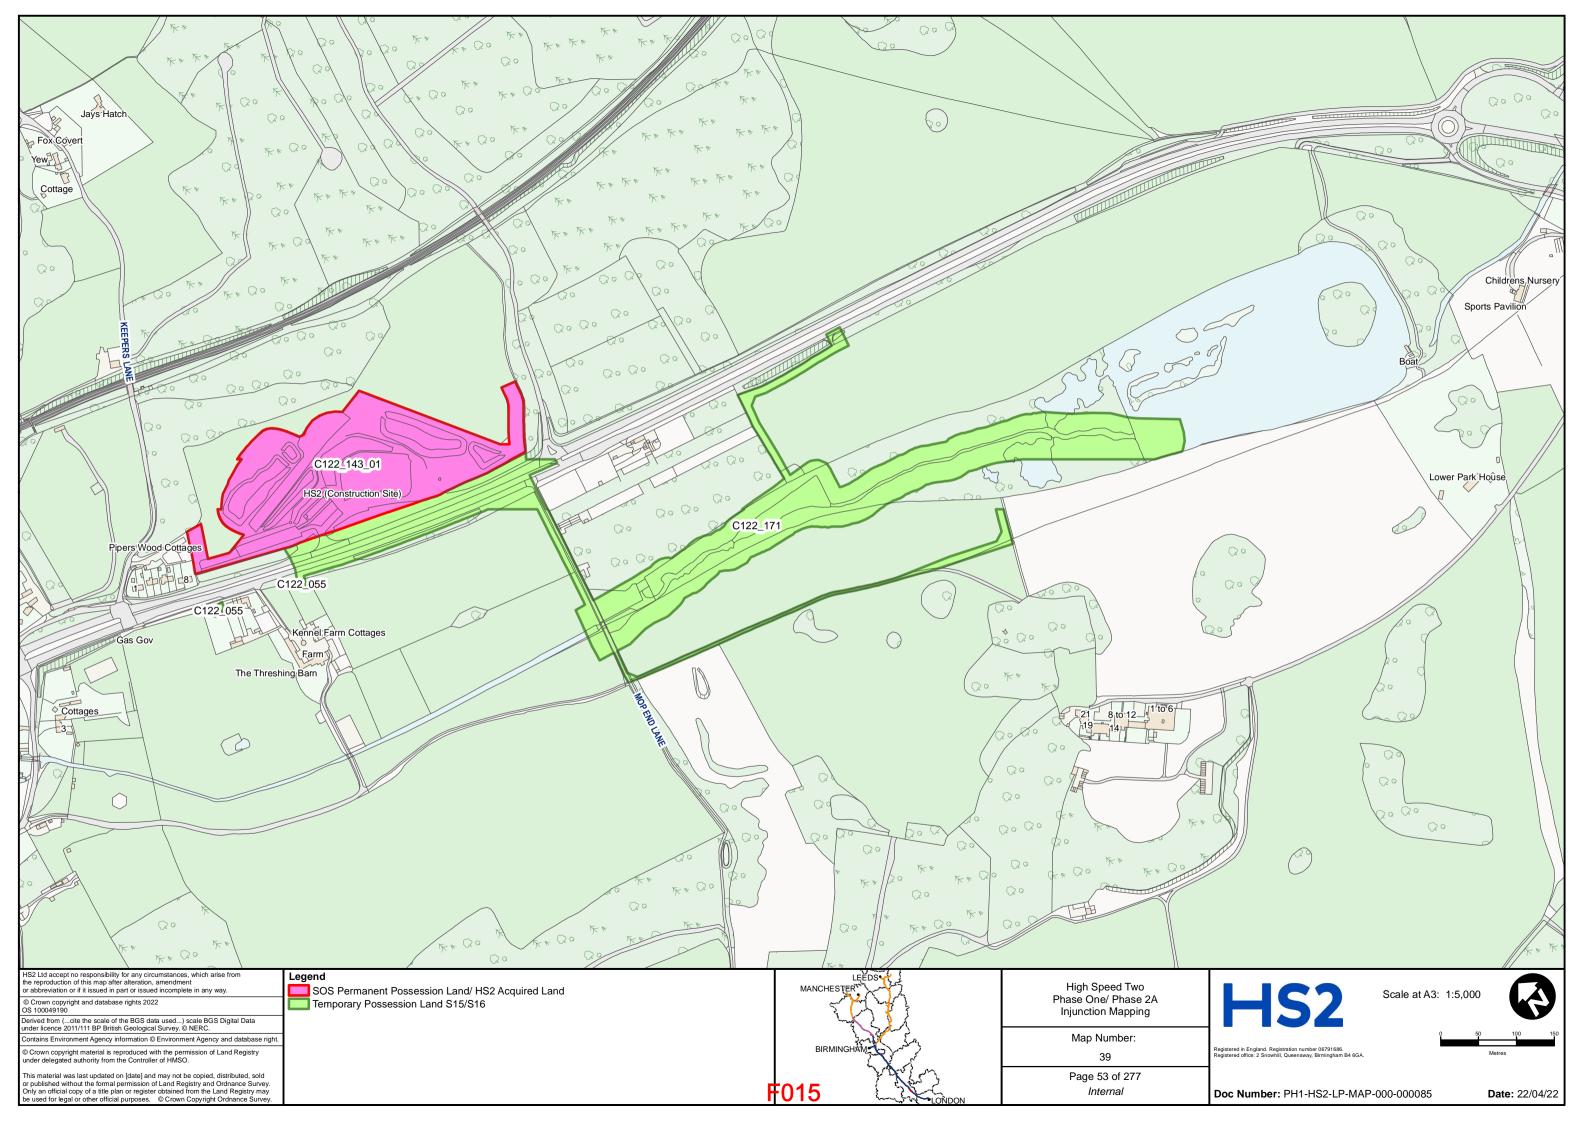

ECRETARY OF STATE FOR TRANSPORT

**Claimants** 

- and -

### PERSONS UNKNOWN & OTHERS

### **Defendants**

### **BUNDLE F**

for hearing on 26 and 27 May 2022

| TAB | DOCUMENT                        | <b>PAGE</b> |
|-----|---------------------------------|-------------|
| 1   | Revised HS2 Land Plans – Part 1 | F002 -      |
|     |                                 | F143        |
| 2   | Revised HS2 Land Plans – Part 2 | F144 -      |
|     |                                 | F284        |

DLA Piper UK LLP 1 St Paul's Place Sheffield S1 2IX

**Telephone: 0114 283 3312** 

Email: of HS2Injunction@governmentlegal.gov.uk

**Reference:** RXS/380900/378

**Solicitors for the Claimants** 



# HIGH SPEED TWO INJUNCTION MAPPING

# PHASE ONE AREA CENTRAL (1) KEY PLAN

























































































































## HIGH SPEED TWO INJUNCTION MAPPING

## PHASE ONE AREA CENTRAL (2) KEY PLAN