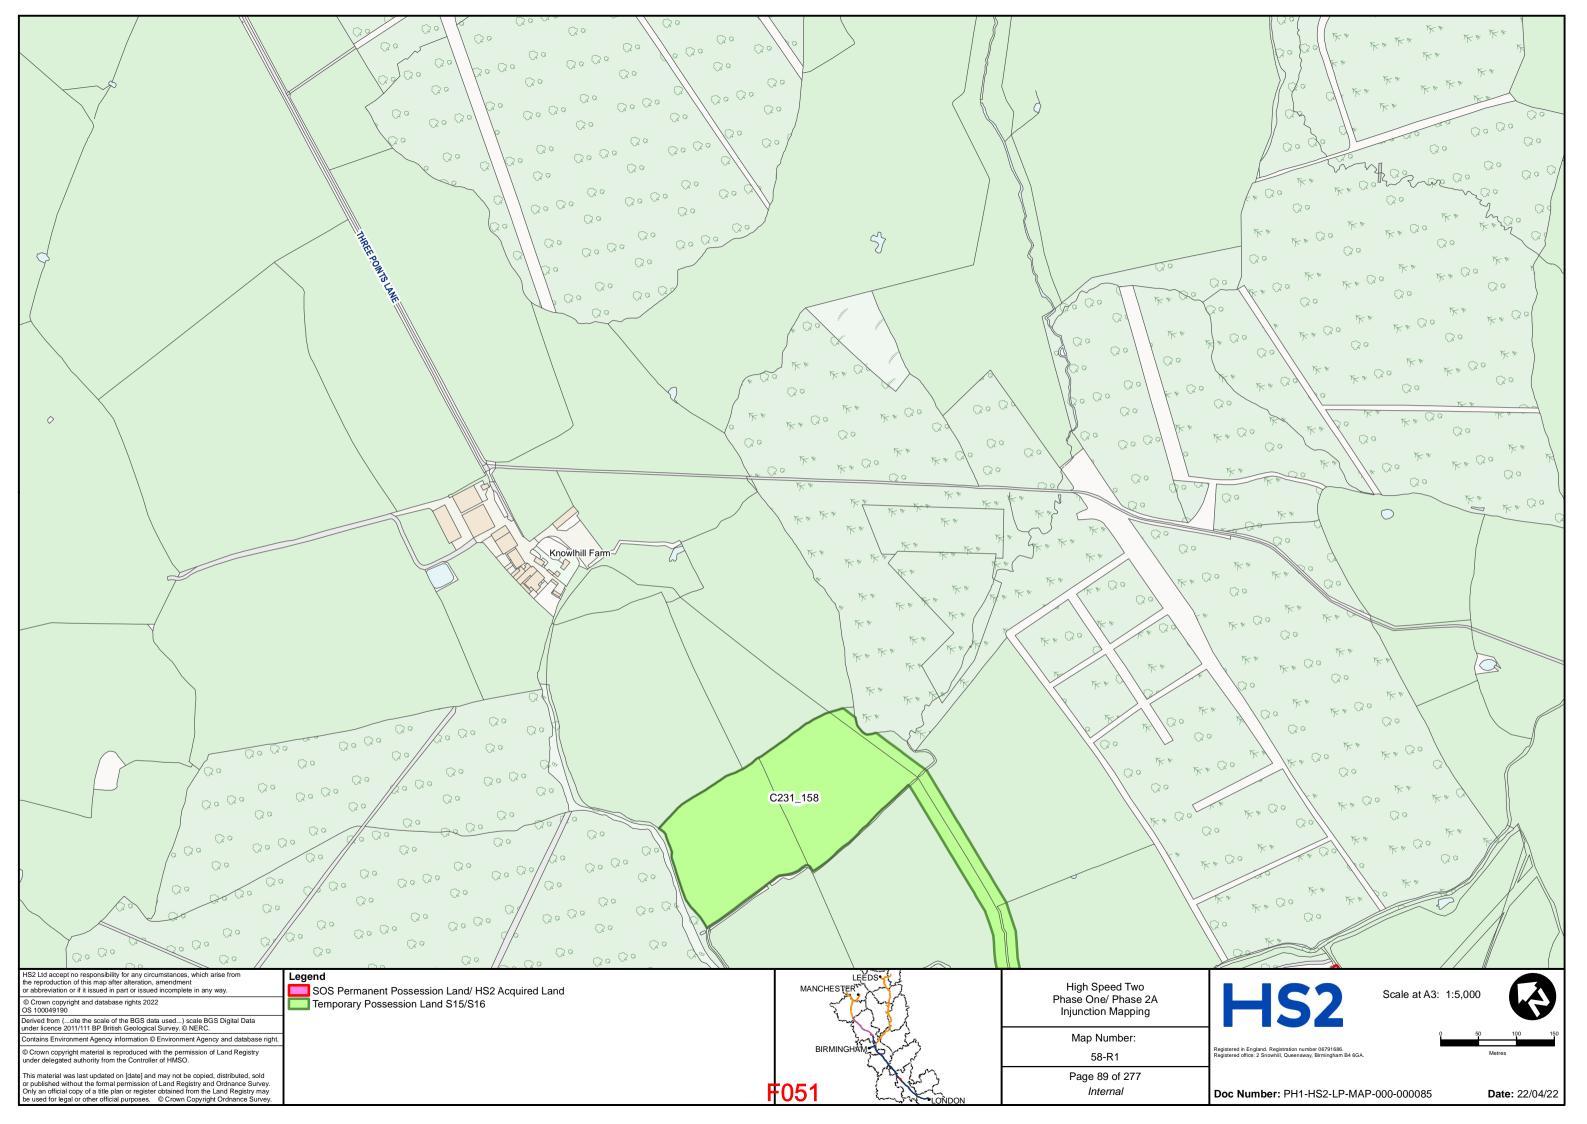

KNOWN & OTHERS

### **Defendants**

### **BUNDLE F**

for hearing on 26 and 27 May 2022

| TAB | DOCUMENT                        | <b>PAGE</b> |
|-----|---------------------------------|-------------|
| 1   | Revised HS2 Land Plans – Part 1 | F002 -      |
|     |                                 | F143        |
| 2   | Revised HS2 Land Plans – Part 2 | F144 -      |
|     |                                 | F284        |

DLA Piper UK LLP 1 St Paul's Place Sheffield S1 2IX

**Telephone: 0114 283 3312** 

Email: of HS2Injunction@governmentlegal.gov.uk

**Reference:** RXS/380900/378

**Solicitors for the Claimants** 



# HIGH SPEED TWO INJUNCTION MAPPING

# PHASE ONE AREA CENTRAL (1) KEY PLAN

























































































































## HIGH SPEED TWO INJUNCTION MAPPING

## PHASE ONE AREA CENTRAL (2) KEY PLAN