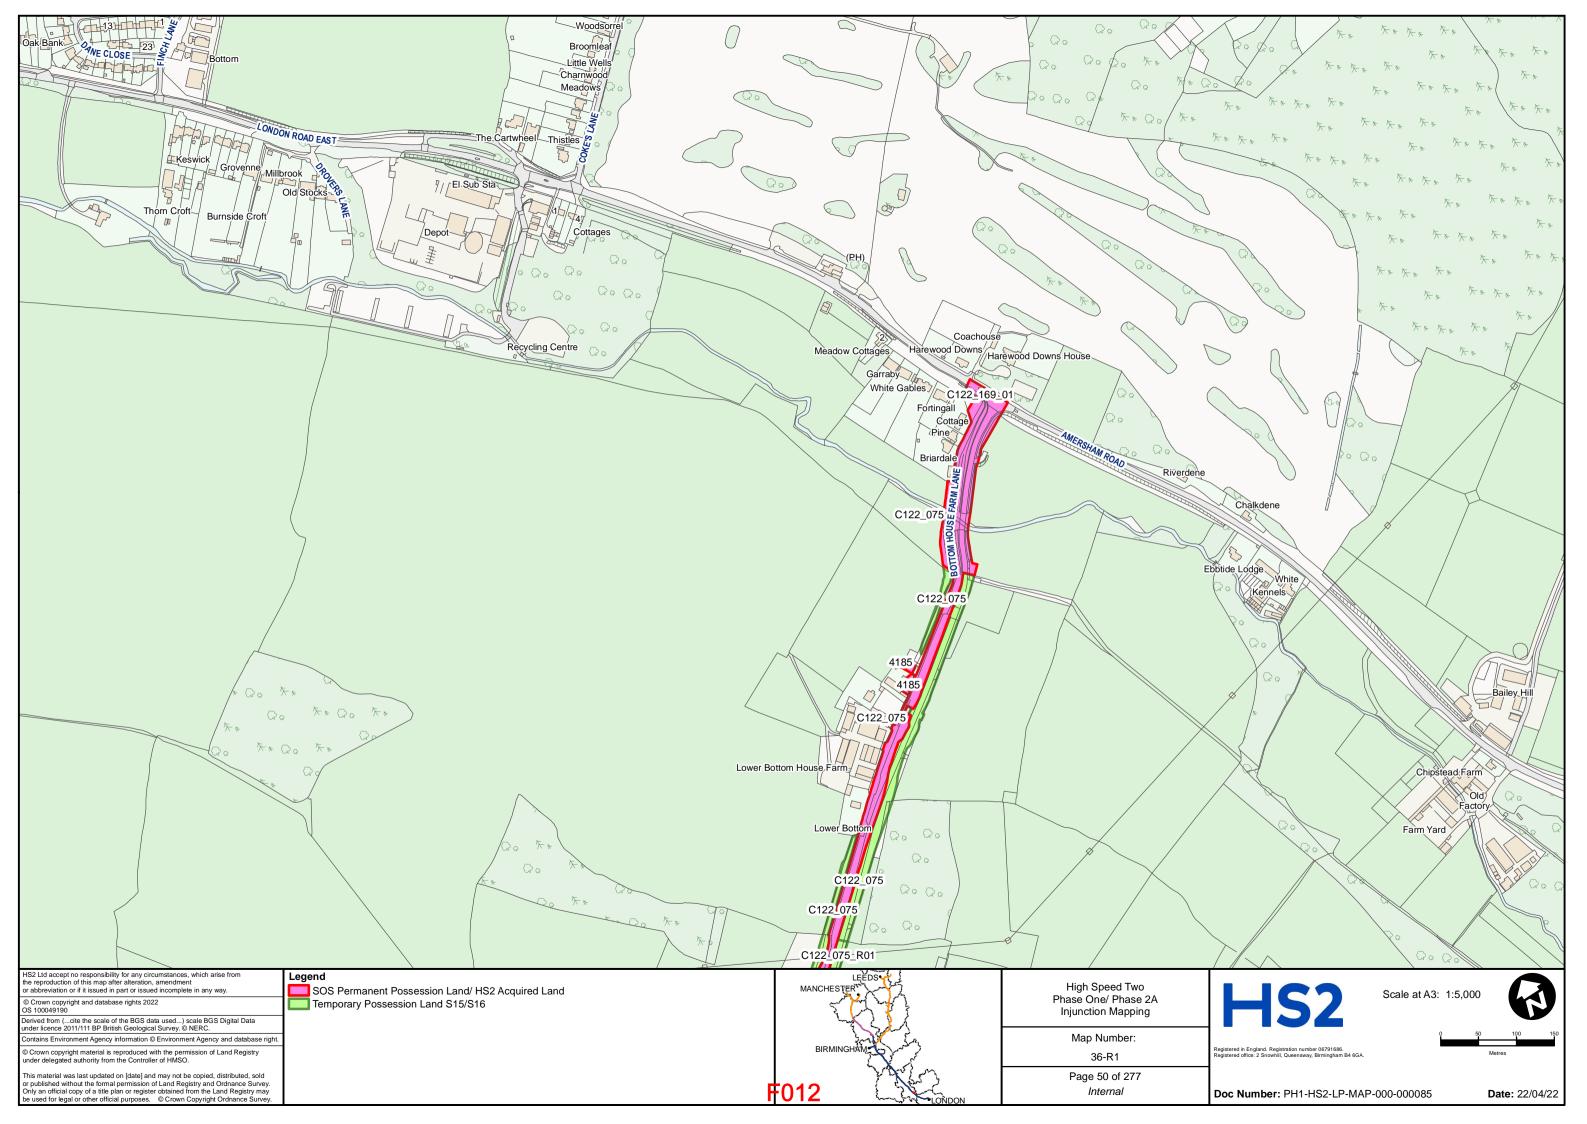

THE SECRETARY OF STATE FOR TRANSPORT

**Claimants** 

- and -

### PERSONS UNKNOWN & OTHERS

### **Defendants**

### **BUNDLE F**

for hearing on 26 and 27 May 2022

| TAB | DOCUMENT                        | <b>PAGE</b> |
|-----|---------------------------------|-------------|
| 1   | Revised HS2 Land Plans – Part 1 | F002 -      |
|     |                                 | F143        |
| 2   | Revised HS2 Land Plans – Part 2 | F144 -      |
|     |                                 | F284        |

DLA Piper UK LLP 1 St Paul's Place Sheffield S1 2IX

**Telephone: 0114 283 3312** 

Email: of HS2Injunction@governmentlegal.gov.uk

**Reference:** RXS/380900/378

**Solicitors for the Claimants** 



# HIGH SPEED TWO INJUNCTION MAPPING

# PHASE ONE AREA CENTRAL (1) KEY PLAN

























































































































## HIGH SPEED TWO INJUNCTION MAPPING

## PHASE ONE AREA CENTRAL (2) KEY PLAN