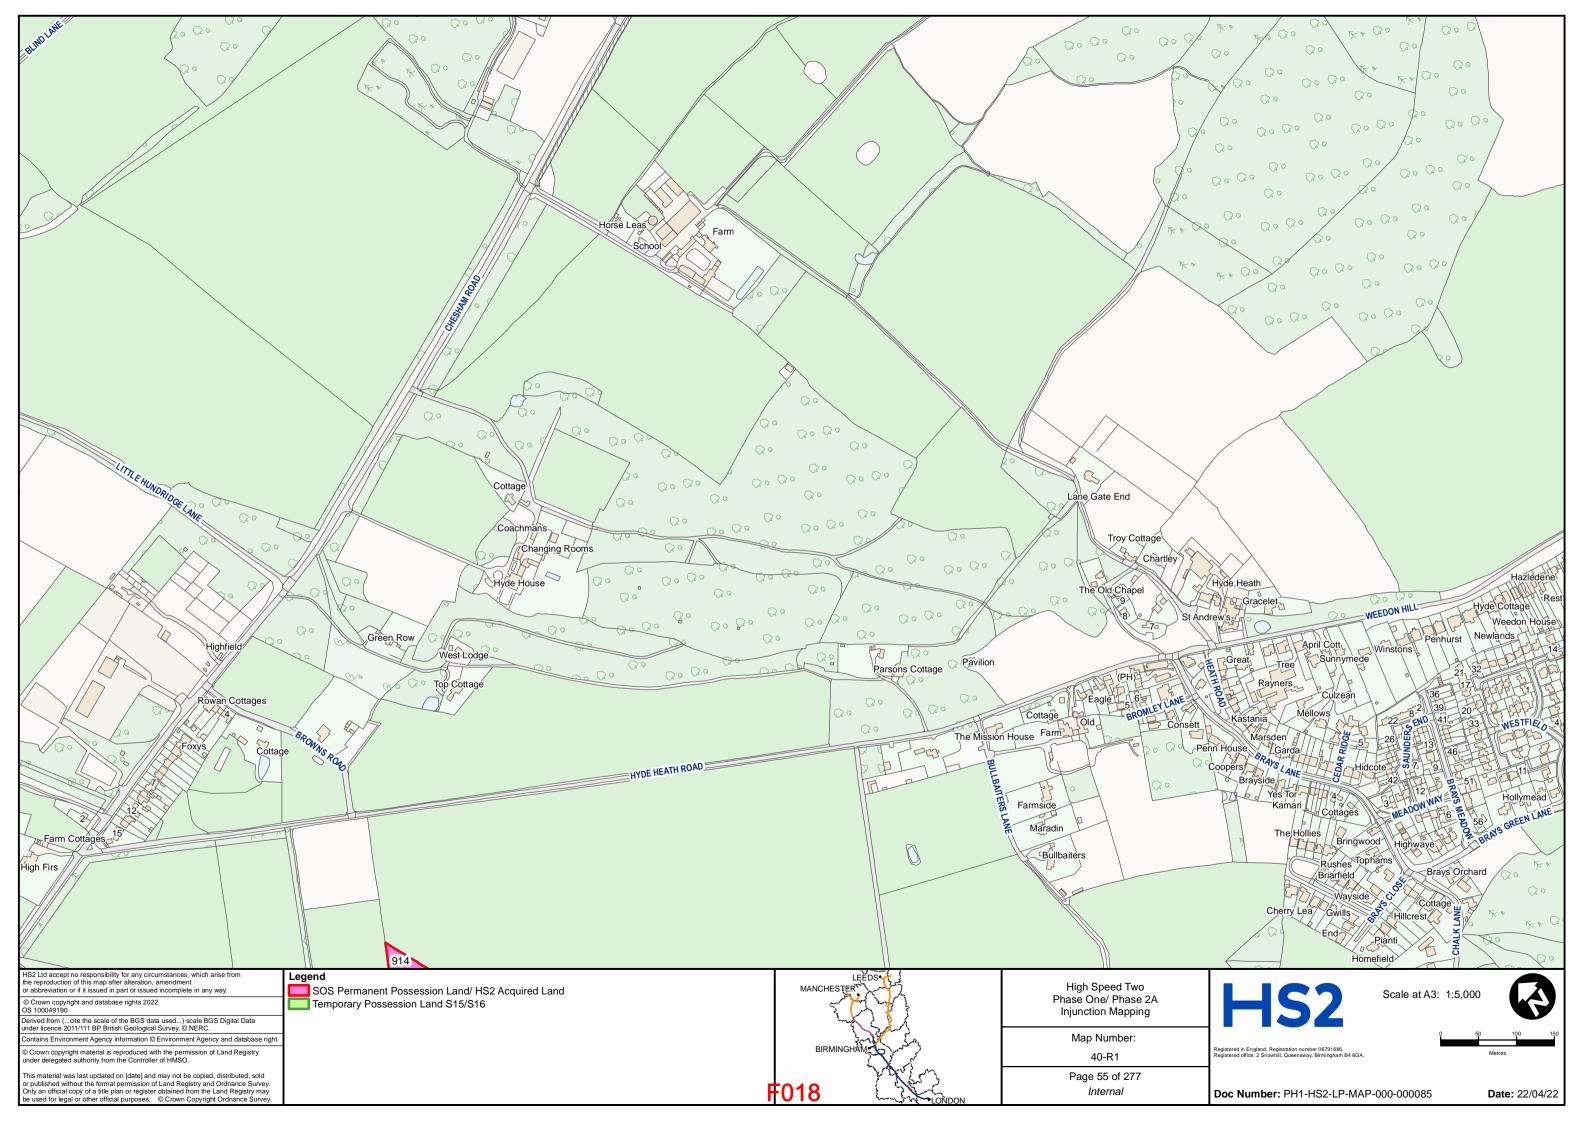

RY OF STATE FOR TRANSPORT

**Claimants** 

- and -

### PERSONS UNKNOWN & OTHERS

### **Defendants**

### **BUNDLE F**

for hearing on 26 and 27 May 2022

| TAB | DOCUMENT                        | <b>PAGE</b> |
|-----|---------------------------------|-------------|
| 1   | Revised HS2 Land Plans – Part 1 | F002 -      |
|     |                                 | F143        |
| 2   | Revised HS2 Land Plans – Part 2 | F144 -      |
|     |                                 | F284        |

DLA Piper UK LLP 1 St Paul's Place Sheffield S1 2IX

**Telephone: 0114 283 3312** 

Email: of HS2Injunction@governmentlegal.gov.uk

**Reference:** RXS/380900/378

**Solicitors for the Claimants** 



# HIGH SPEED TWO INJUNCTION MAPPING

# PHASE ONE AREA CENTRAL (1) KEY PLAN

























































































































## HIGH SPEED TWO INJUNCTION MAPPING

## PHASE ONE AREA CENTRAL (2) KEY PLAN