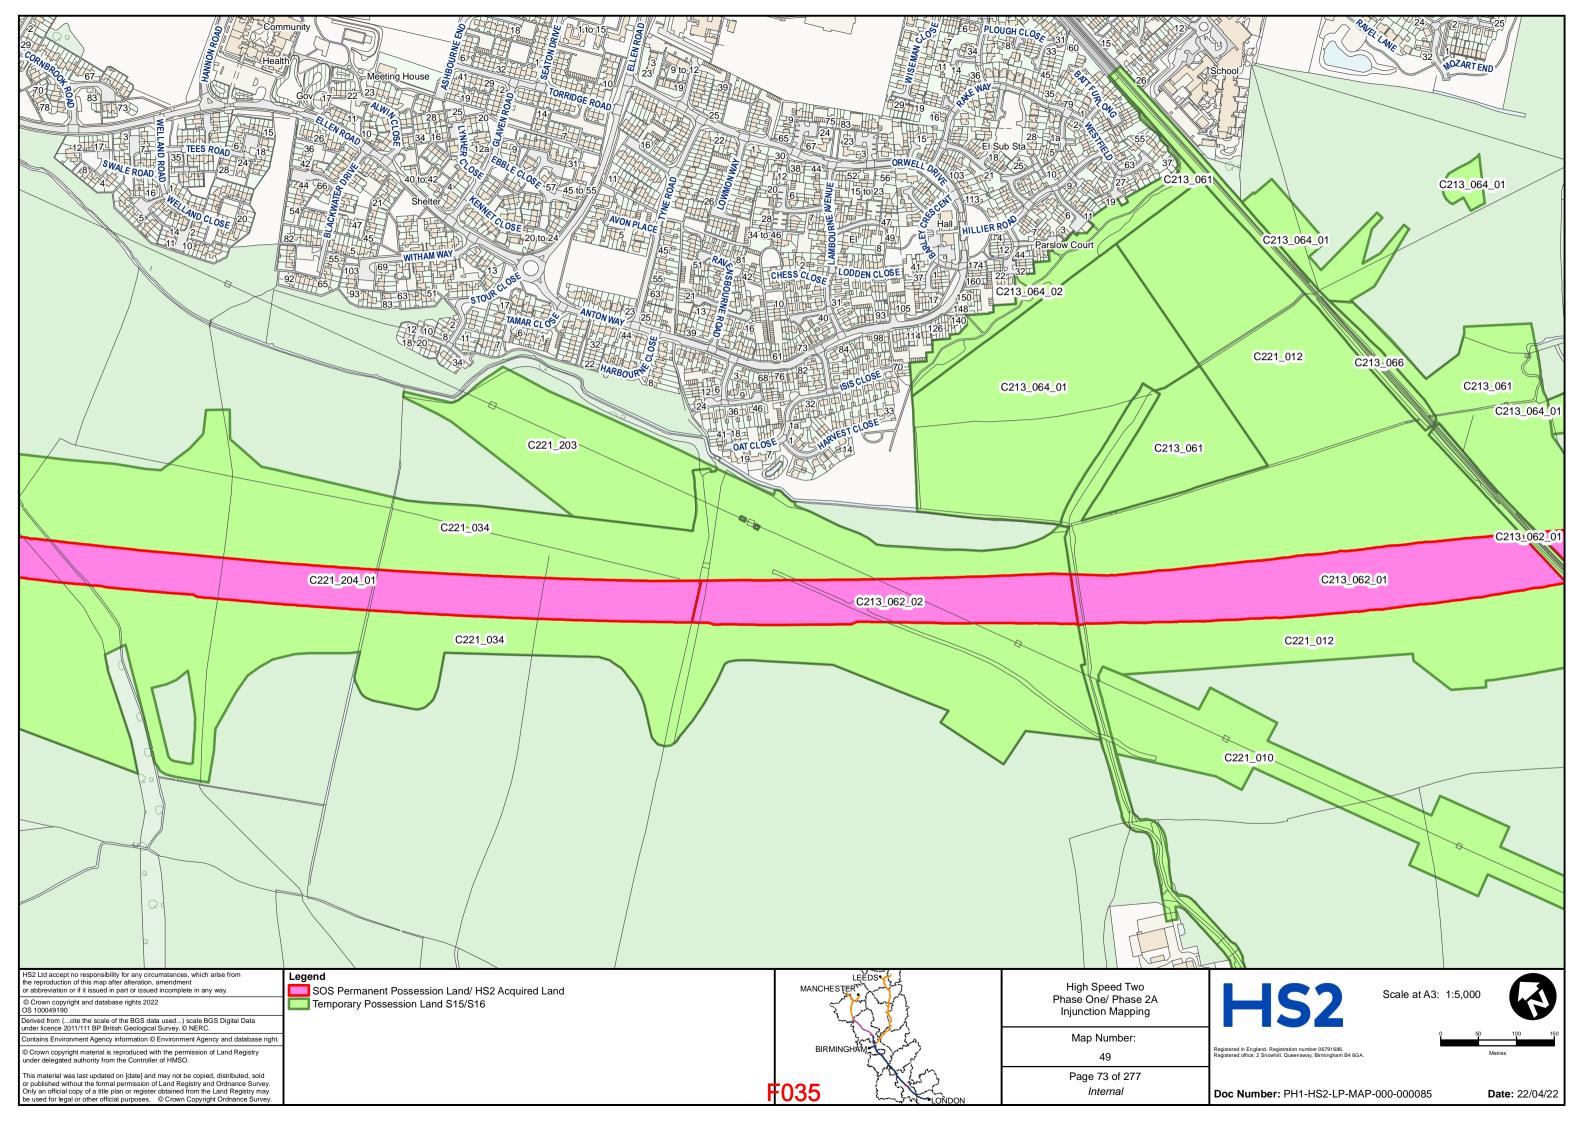

ants** 

- and -

### PERSONS UNKNOWN & OTHERS

### **Defendants**

### **BUNDLE F**

for hearing on 26 and 27 May 2022

| TAB | DOCUMENT                        | <b>PAGE</b> |
|-----|---------------------------------|-------------|
| 1   | Revised HS2 Land Plans – Part 1 | F002 -      |
|     |                                 | F143        |
| 2   | Revised HS2 Land Plans – Part 2 | F144 -      |
|     |                                 | F284        |

DLA Piper UK LLP 1 St Paul's Place Sheffield S1 2IX

**Telephone: 0114 283 3312** 

Email: of HS2Injunction@governmentlegal.gov.uk

**Reference:** RXS/380900/378

**Solicitors for the Claimants** 



# HIGH SPEED TWO INJUNCTION MAPPING

# PHASE ONE AREA CENTRAL (1) KEY PLAN

























































































































## HIGH SPEED TWO INJUNCTION MAPPING

## PHASE ONE AREA CENTRAL (2) KEY PLAN