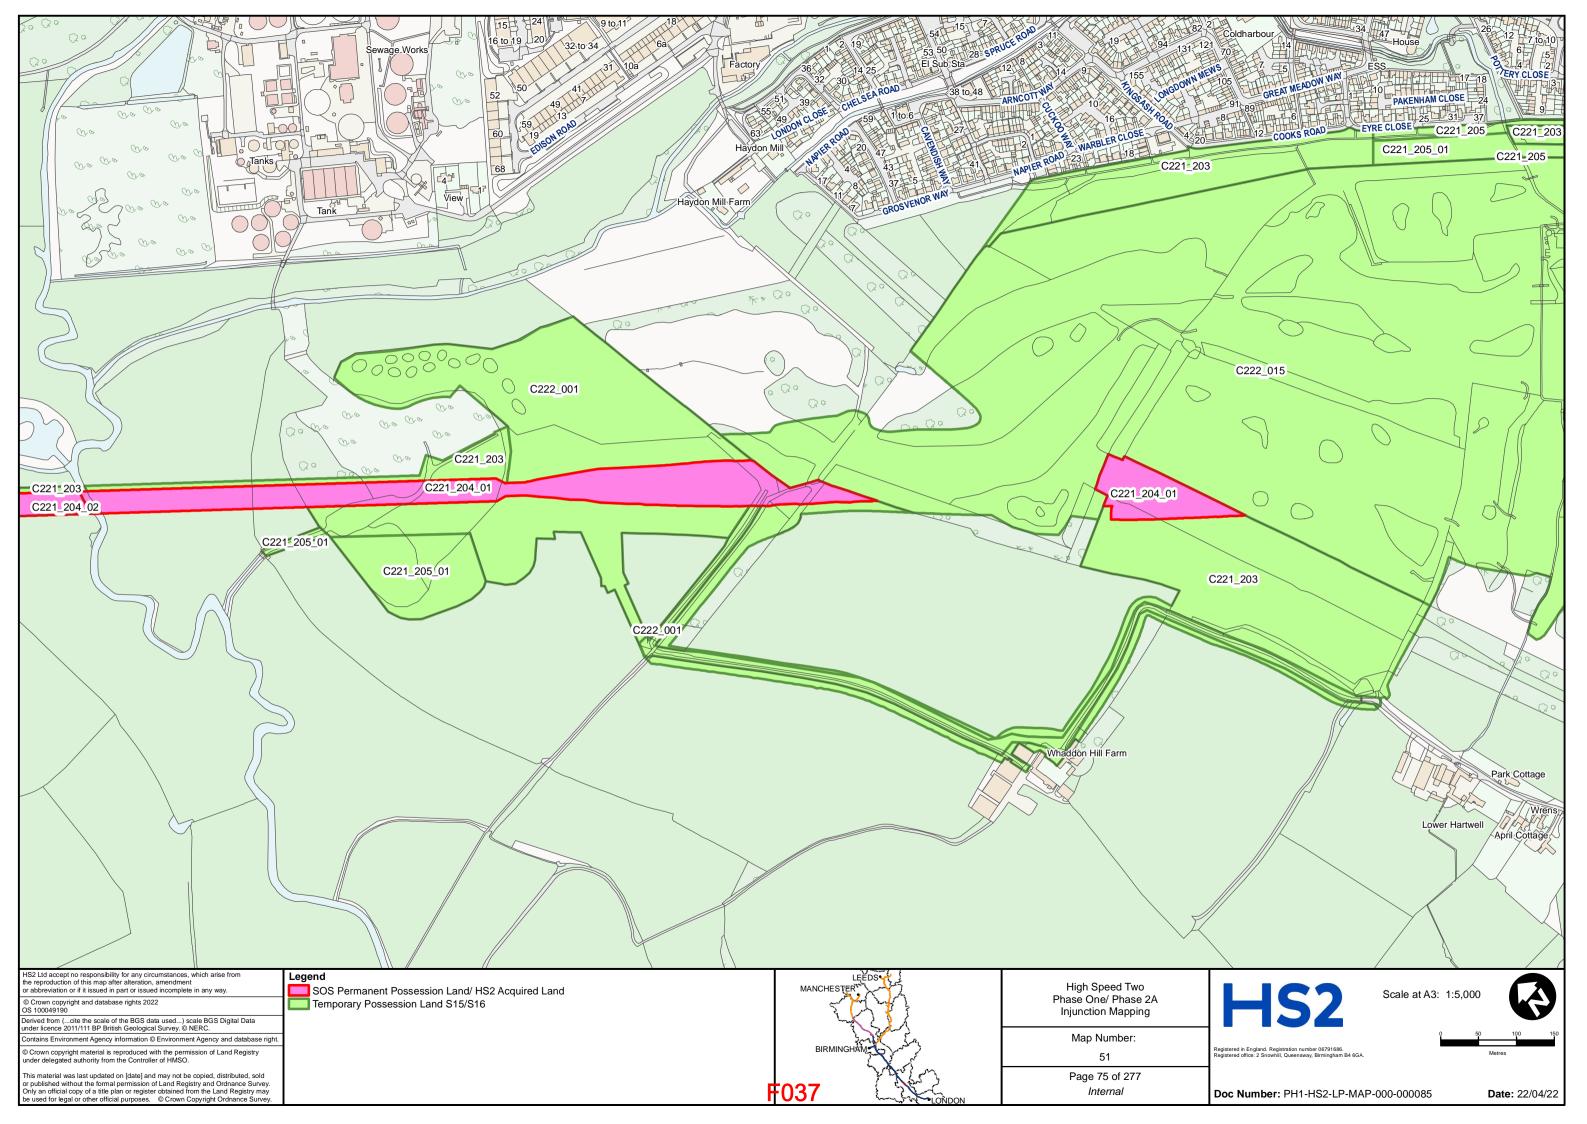

** 

- and -

### PERSONS UNKNOWN & OTHERS

### **Defendants**

### **BUNDLE F**

for hearing on 26 and 27 May 2022

| TAB | DOCUMENT                        | <b>PAGE</b> |
|-----|---------------------------------|-------------|
| 1   | Revised HS2 Land Plans – Part 1 | F002 -      |
|     |                                 | F143        |
| 2   | Revised HS2 Land Plans – Part 2 | F144 -      |
|     |                                 | F284        |

DLA Piper UK LLP 1 St Paul's Place Sheffield S1 2IX

**Telephone: 0114 283 3312** 

Email: of HS2Injunction@governmentlegal.gov.uk

**Reference:** RXS/380900/378

**Solicitors for the Claimants** 



# HIGH SPEED TWO INJUNCTION MAPPING

# PHASE ONE AREA CENTRAL (1) KEY PLAN

























































































































## HIGH SPEED TWO INJUNCTION MAPPING

## PHASE ONE AREA CENTRAL (2) KEY PLAN