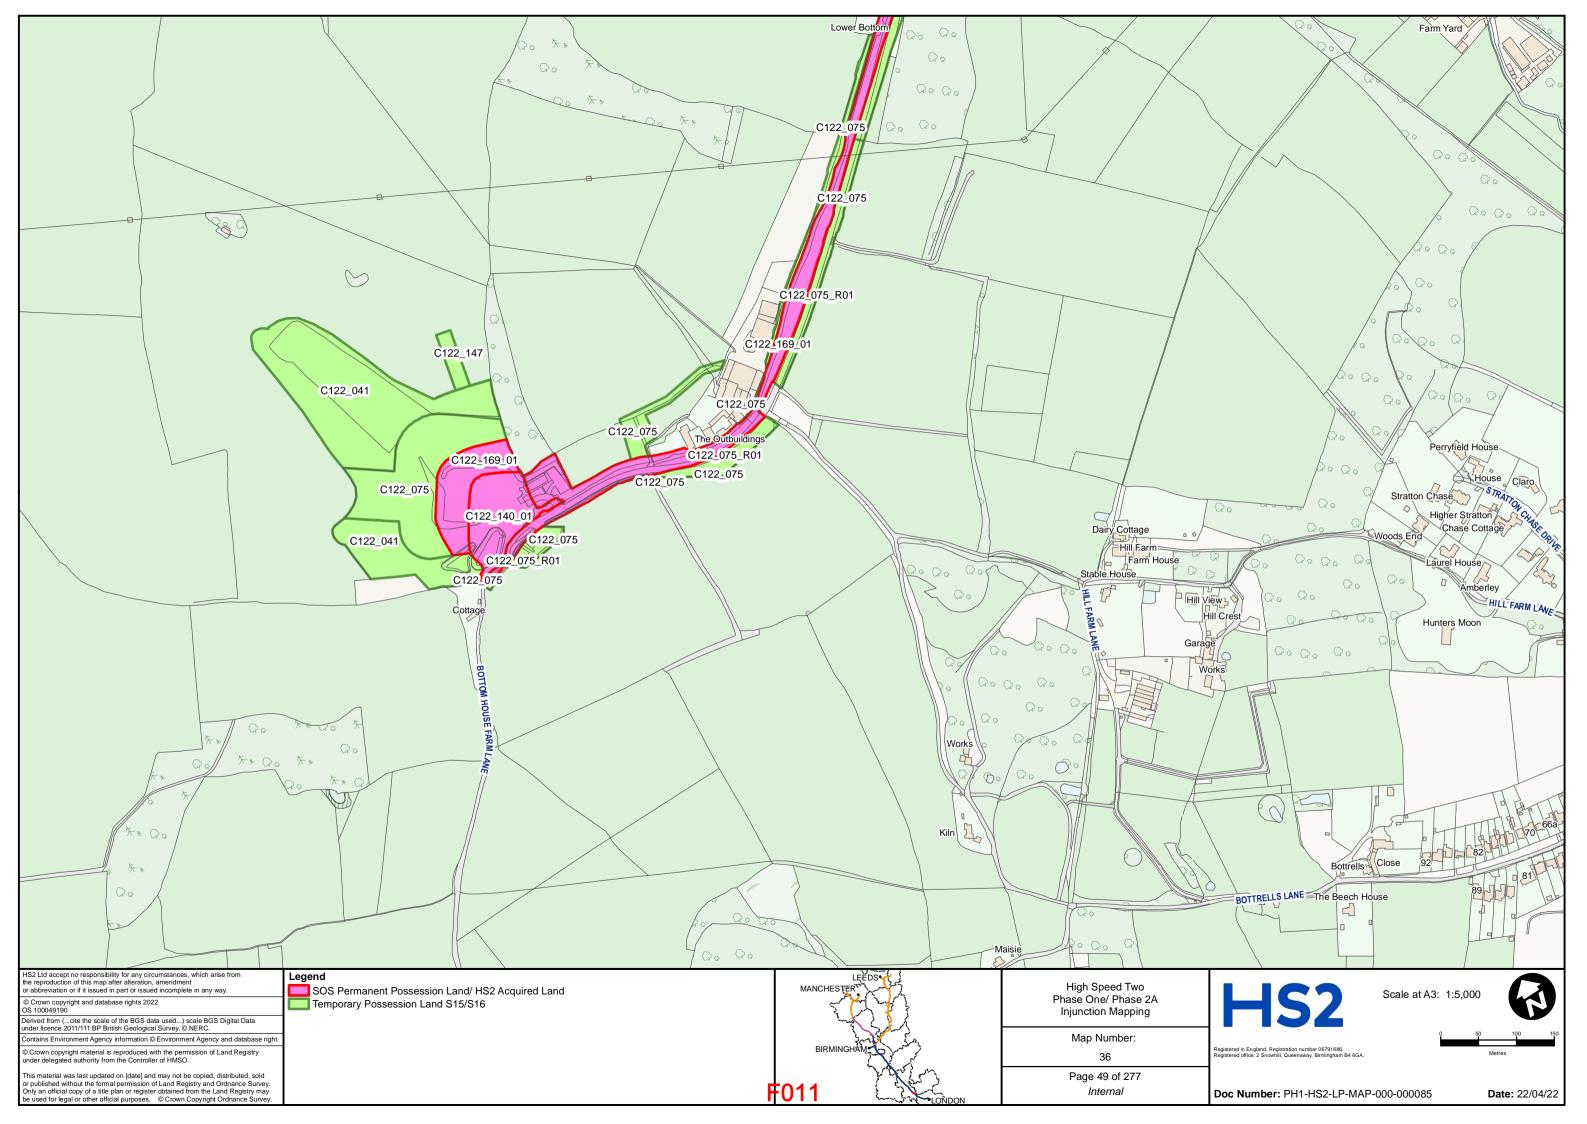

2) THE SECRETARY OF STATE FOR TRANSPORT

**Claimants** 

- and -

### PERSONS UNKNOWN & OTHERS

### **Defendants**

### **BUNDLE F**

for hearing on 26 and 27 May 2022

| TAB | DOCUMENT                        | <b>PAGE</b> |
|-----|---------------------------------|-------------|
| 1   | Revised HS2 Land Plans – Part 1 | F002 -      |
|     |                                 | F143        |
| 2   | Revised HS2 Land Plans – Part 2 | F144 -      |
|     |                                 | F284        |

DLA Piper UK LLP 1 St Paul's Place Sheffield S1 2IX

**Telephone: 0114 283 3312** 

Email: of HS2Injunction@governmentlegal.gov.uk

**Reference:** RXS/380900/378

**Solicitors for the Claimants** 



# HIGH SPEED TWO INJUNCTION MAPPING

# PHASE ONE AREA CENTRAL (1) KEY PLAN

























































































































## HIGH SPEED TWO INJUNCTION MAPPING

## PHASE ONE AREA CENTRAL (2) KEY PLAN