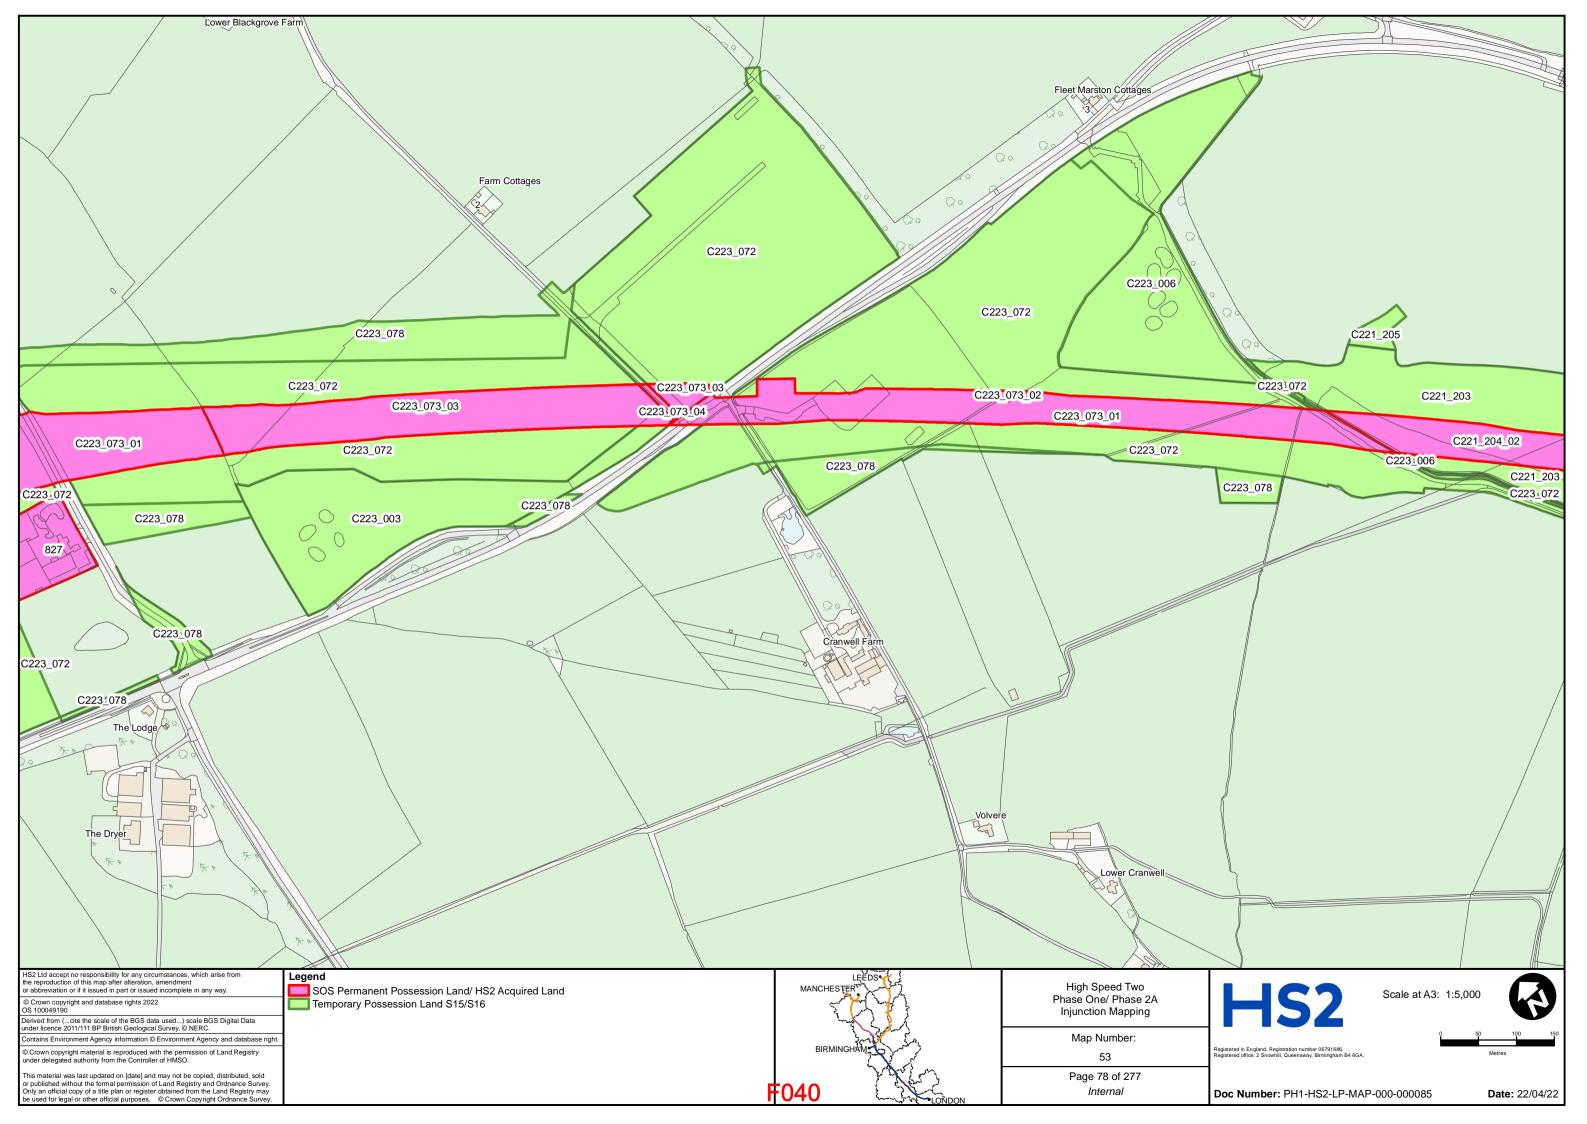

and -

### PERSONS UNKNOWN & OTHERS

### **Defendants**

### **BUNDLE F**

for hearing on 26 and 27 May 2022

| TAB | DOCUMENT                        | <b>PAGE</b> |
|-----|---------------------------------|-------------|
| 1   | Revised HS2 Land Plans – Part 1 | F002 -      |
|     |                                 | F143        |
| 2   | Revised HS2 Land Plans – Part 2 | F144 -      |
|     |                                 | F284        |

DLA Piper UK LLP 1 St Paul's Place Sheffield S1 2IX

**Telephone: 0114 283 3312** 

Email: of HS2Injunction@governmentlegal.gov.uk

**Reference:** RXS/380900/378

**Solicitors for the Claimants** 



# HIGH SPEED TWO INJUNCTION MAPPING

# PHASE ONE AREA CENTRAL (1) KEY PLAN

























































































































## HIGH SPEED TWO INJUNCTION MAPPING

## PHASE ONE AREA CENTRAL (2) KEY PLAN