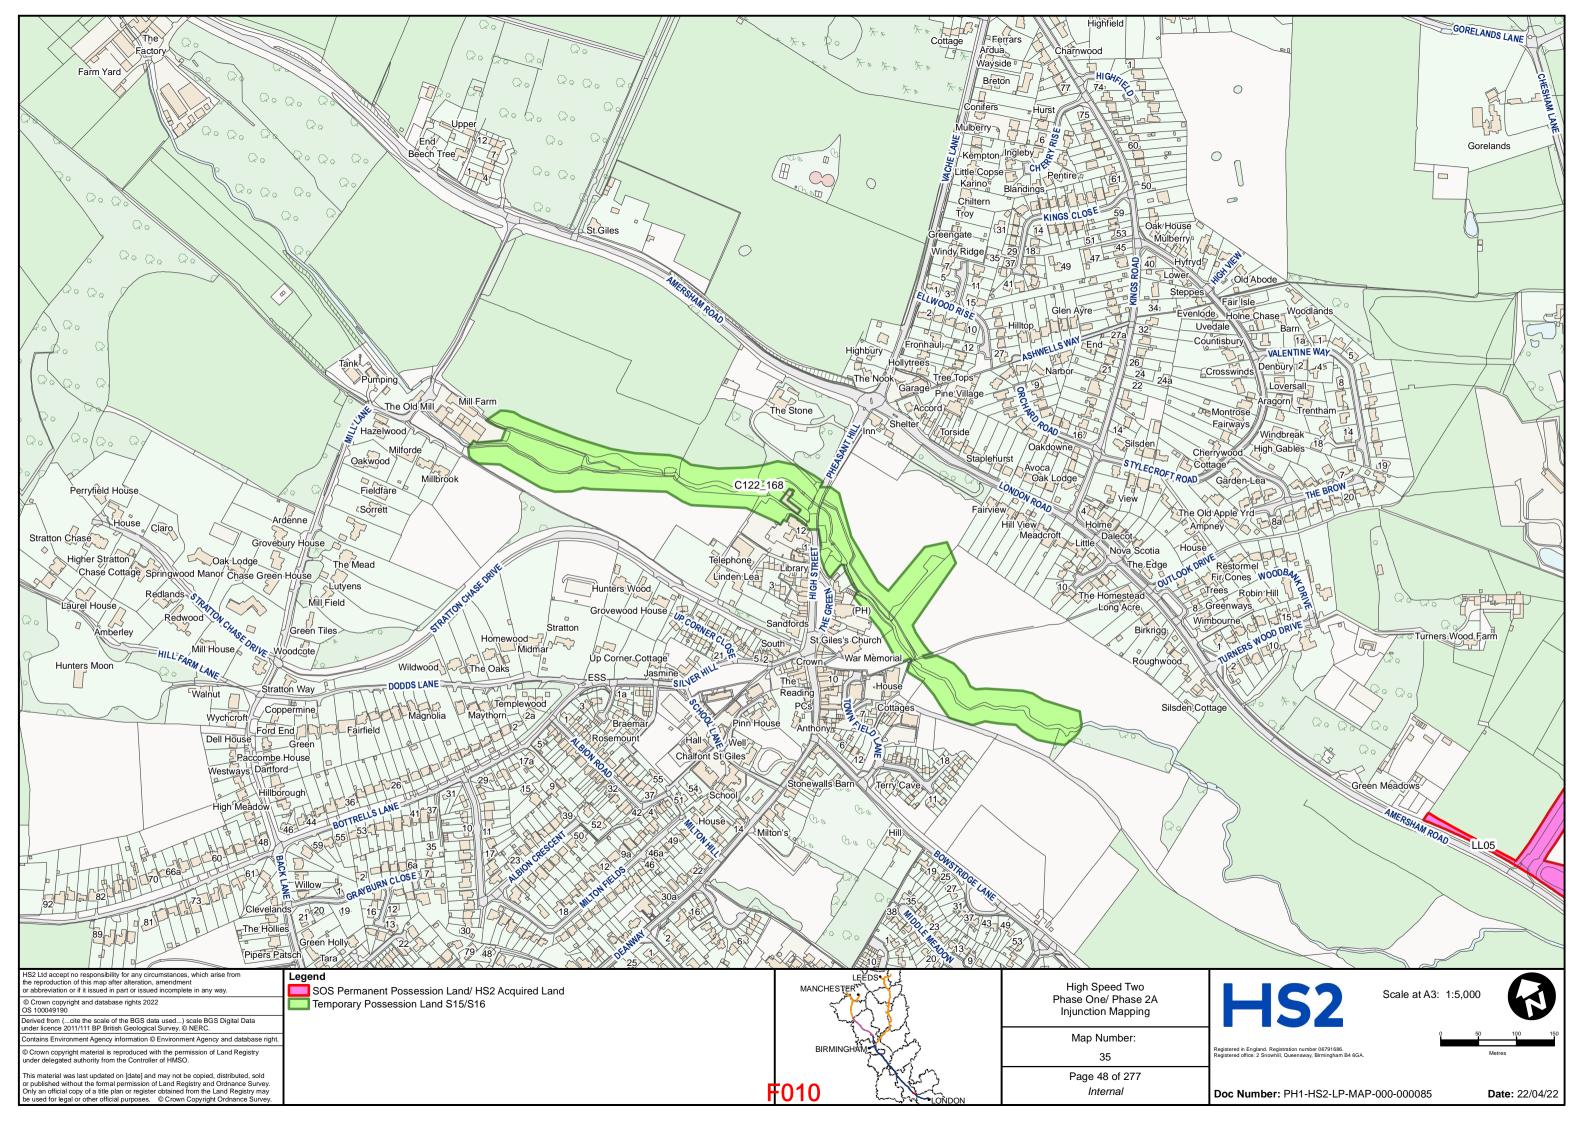

(2) THE SECRETARY OF STATE FOR TRANSPORT

**Claimants** 

- and -

### PERSONS UNKNOWN & OTHERS

### **Defendants**

### **BUNDLE F**

for hearing on 26 and 27 May 2022

| TAB | DOCUMENT                        | <b>PAGE</b> |
|-----|---------------------------------|-------------|
| 1   | Revised HS2 Land Plans – Part 1 | F002 -      |
|     |                                 | F143        |
| 2   | Revised HS2 Land Plans – Part 2 | F144 -      |
|     |                                 | F284        |

DLA Piper UK LLP 1 St Paul's Place Sheffield S1 2IX

**Telephone: 0114 283 3312** 

Email: of HS2Injunction@governmentlegal.gov.uk

**Reference:** RXS/380900/378

**Solicitors for the Claimants** 



# HIGH SPEED TWO INJUNCTION MAPPING

# PHASE ONE AREA CENTRAL (1) KEY PLAN

























































































































## HIGH SPEED TWO INJUNCTION MAPPING

## PHASE ONE AREA CENTRAL (2) KEY PLAN