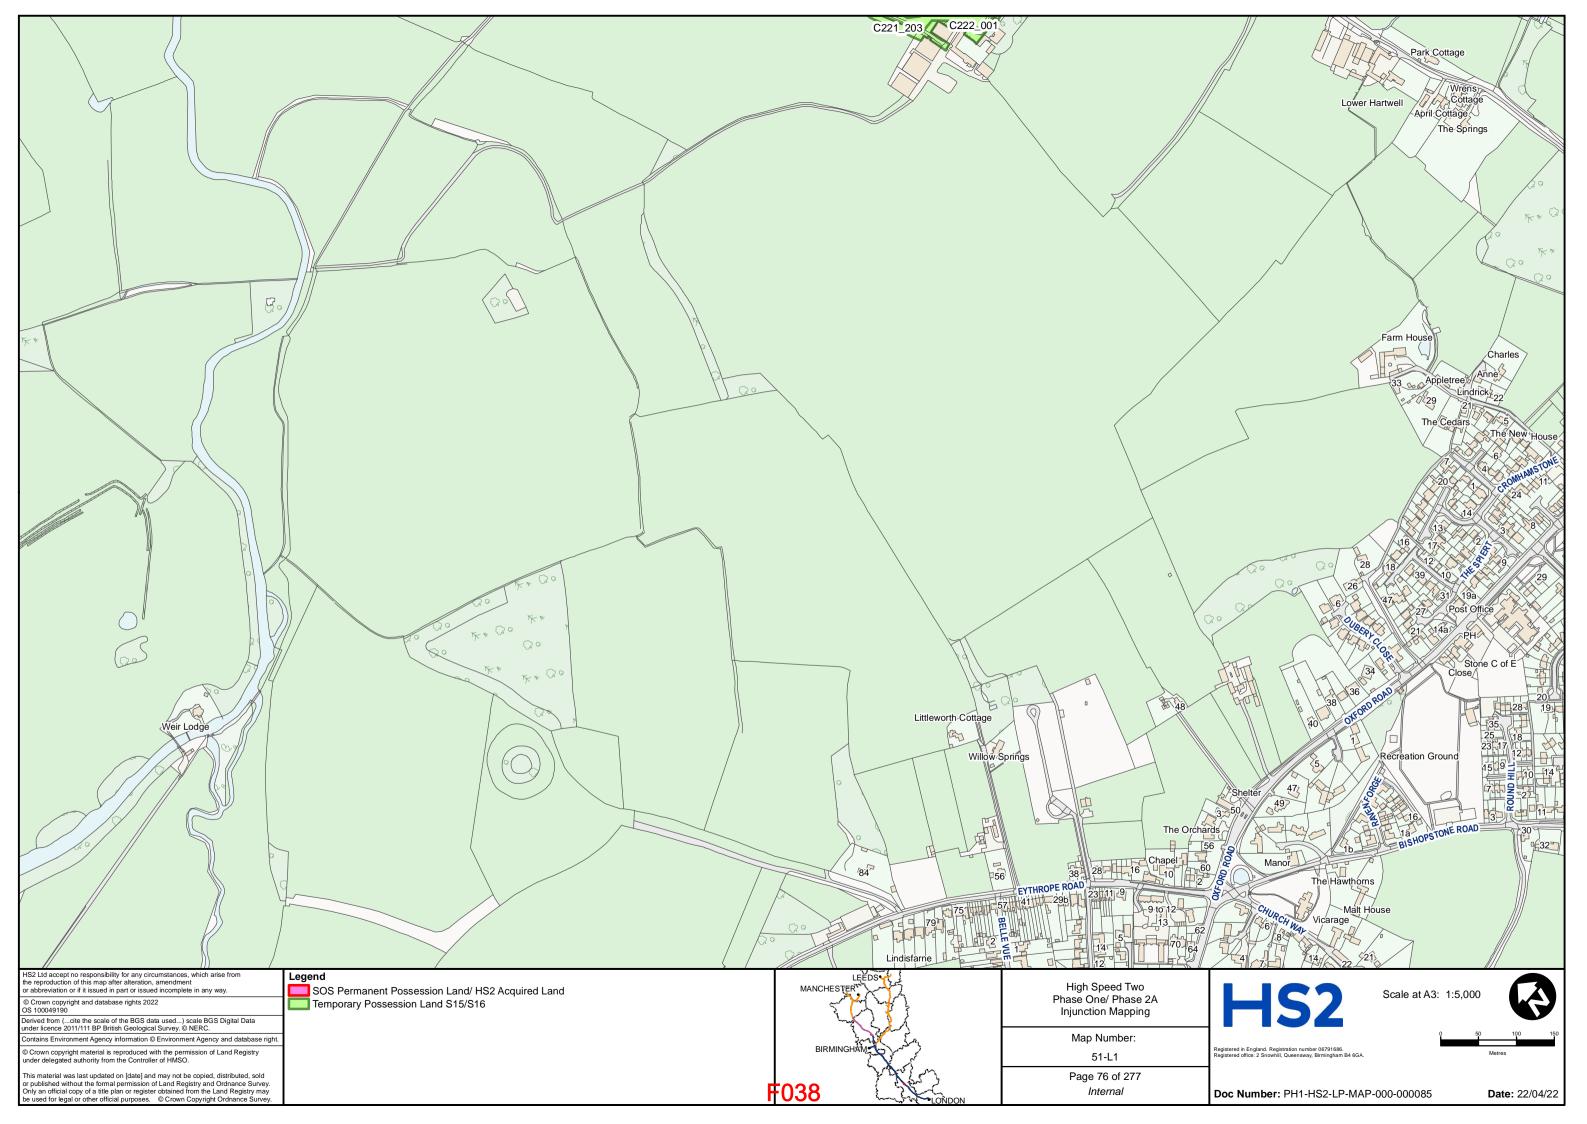

- and -

### PERSONS UNKNOWN & OTHERS

### **Defendants**

### **BUNDLE F**

for hearing on 26 and 27 May 2022

| TAB | DOCUMENT                        | <b>PAGE</b> |
|-----|---------------------------------|-------------|
| 1   | Revised HS2 Land Plans – Part 1 | F002 -      |
|     |                                 | F143        |
| 2   | Revised HS2 Land Plans – Part 2 | F144 -      |
|     |                                 | F284        |

DLA Piper UK LLP 1 St Paul's Place Sheffield S1 2IX

**Telephone: 0114 283 3312** 

Email: of HS2Injunction@governmentlegal.gov.uk

**Reference:** RXS/380900/378

**Solicitors for the Claimants** 



# HIGH SPEED TWO INJUNCTION MAPPING

# PHASE ONE AREA CENTRAL (1) KEY PLAN

























































































































## HIGH SPEED TWO INJUNCTION MAPPING

## PHASE ONE AREA CENTRAL (2) KEY PLAN