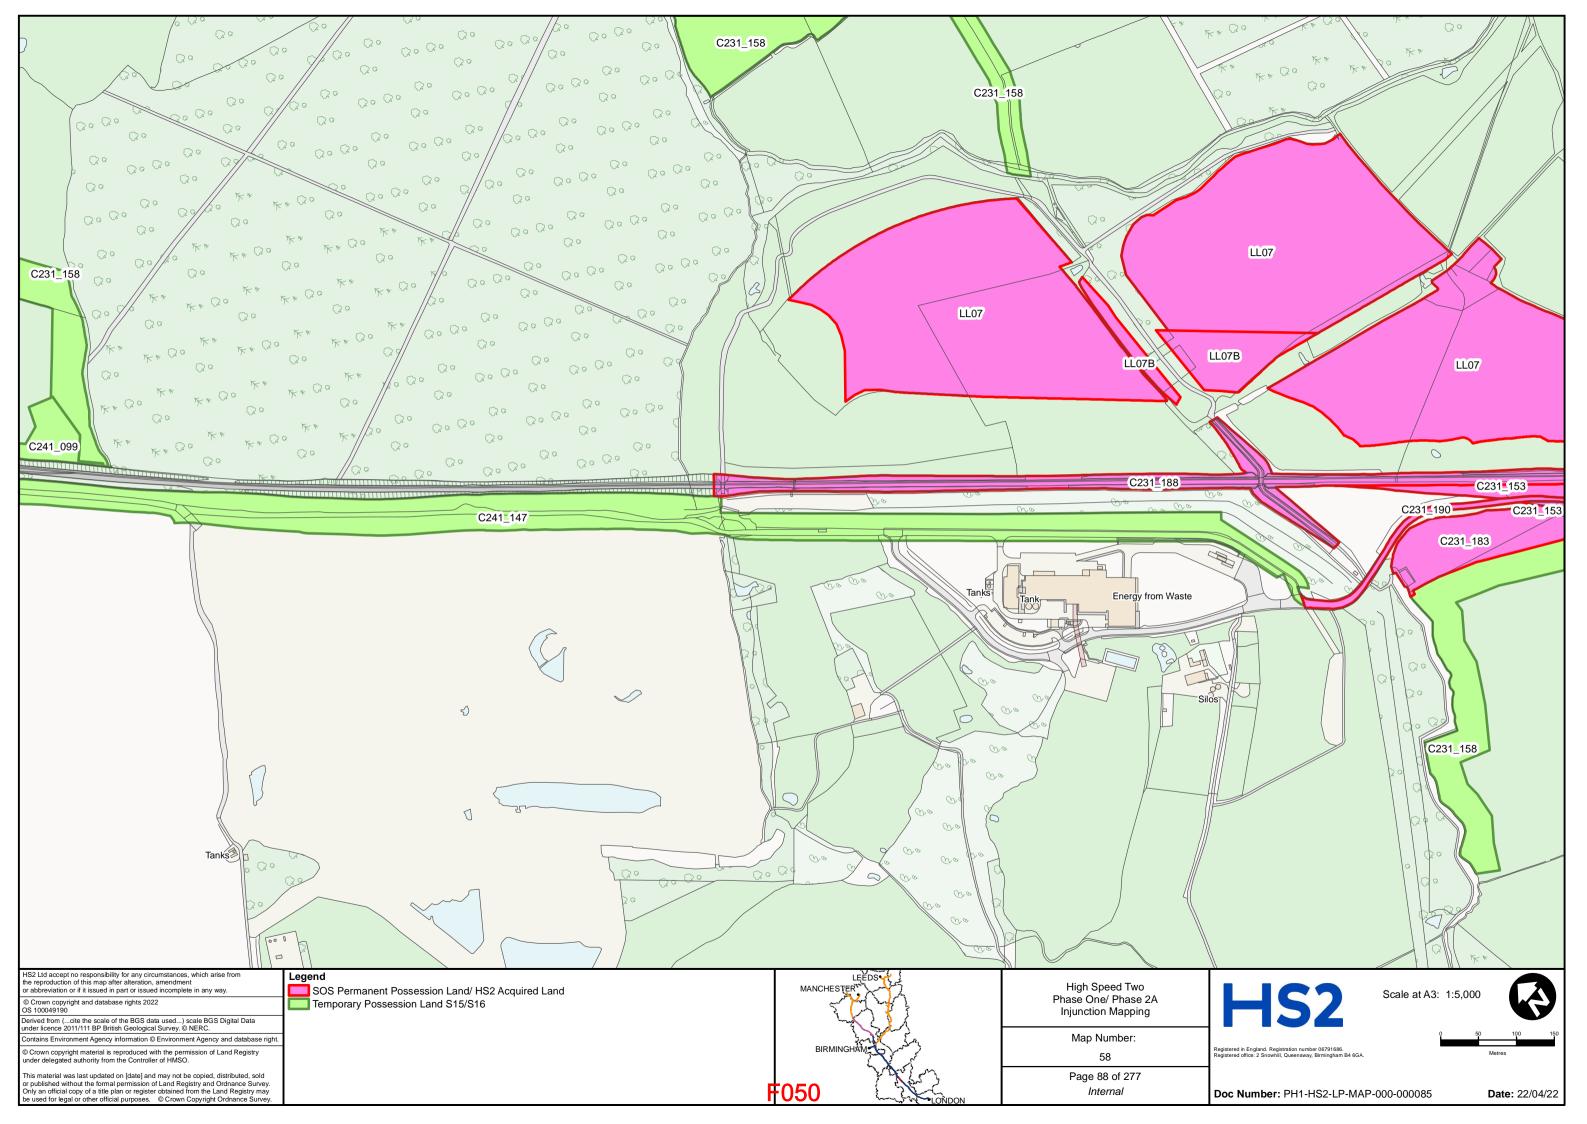

UNKNOWN & OTHERS

### **Defendants**

### **BUNDLE F**

for hearing on 26 and 27 May 2022

| TAB | DOCUMENT                        | <b>PAGE</b> |
|-----|---------------------------------|-------------|
| 1   | Revised HS2 Land Plans – Part 1 | F002 -      |
|     |                                 | F143        |
| 2   | Revised HS2 Land Plans – Part 2 | F144 -      |
|     |                                 | F284        |

DLA Piper UK LLP 1 St Paul's Place Sheffield S1 2IX

**Telephone: 0114 283 3312** 

Email: of HS2Injunction@governmentlegal.gov.uk

**Reference:** RXS/380900/378

**Solicitors for the Claimants** 



# HIGH SPEED TWO INJUNCTION MAPPING

# PHASE ONE AREA CENTRAL (1) KEY PLAN

























































































































## HIGH SPEED TWO INJUNCTION MAPPING

## PHASE ONE AREA CENTRAL (2) KEY PLAN