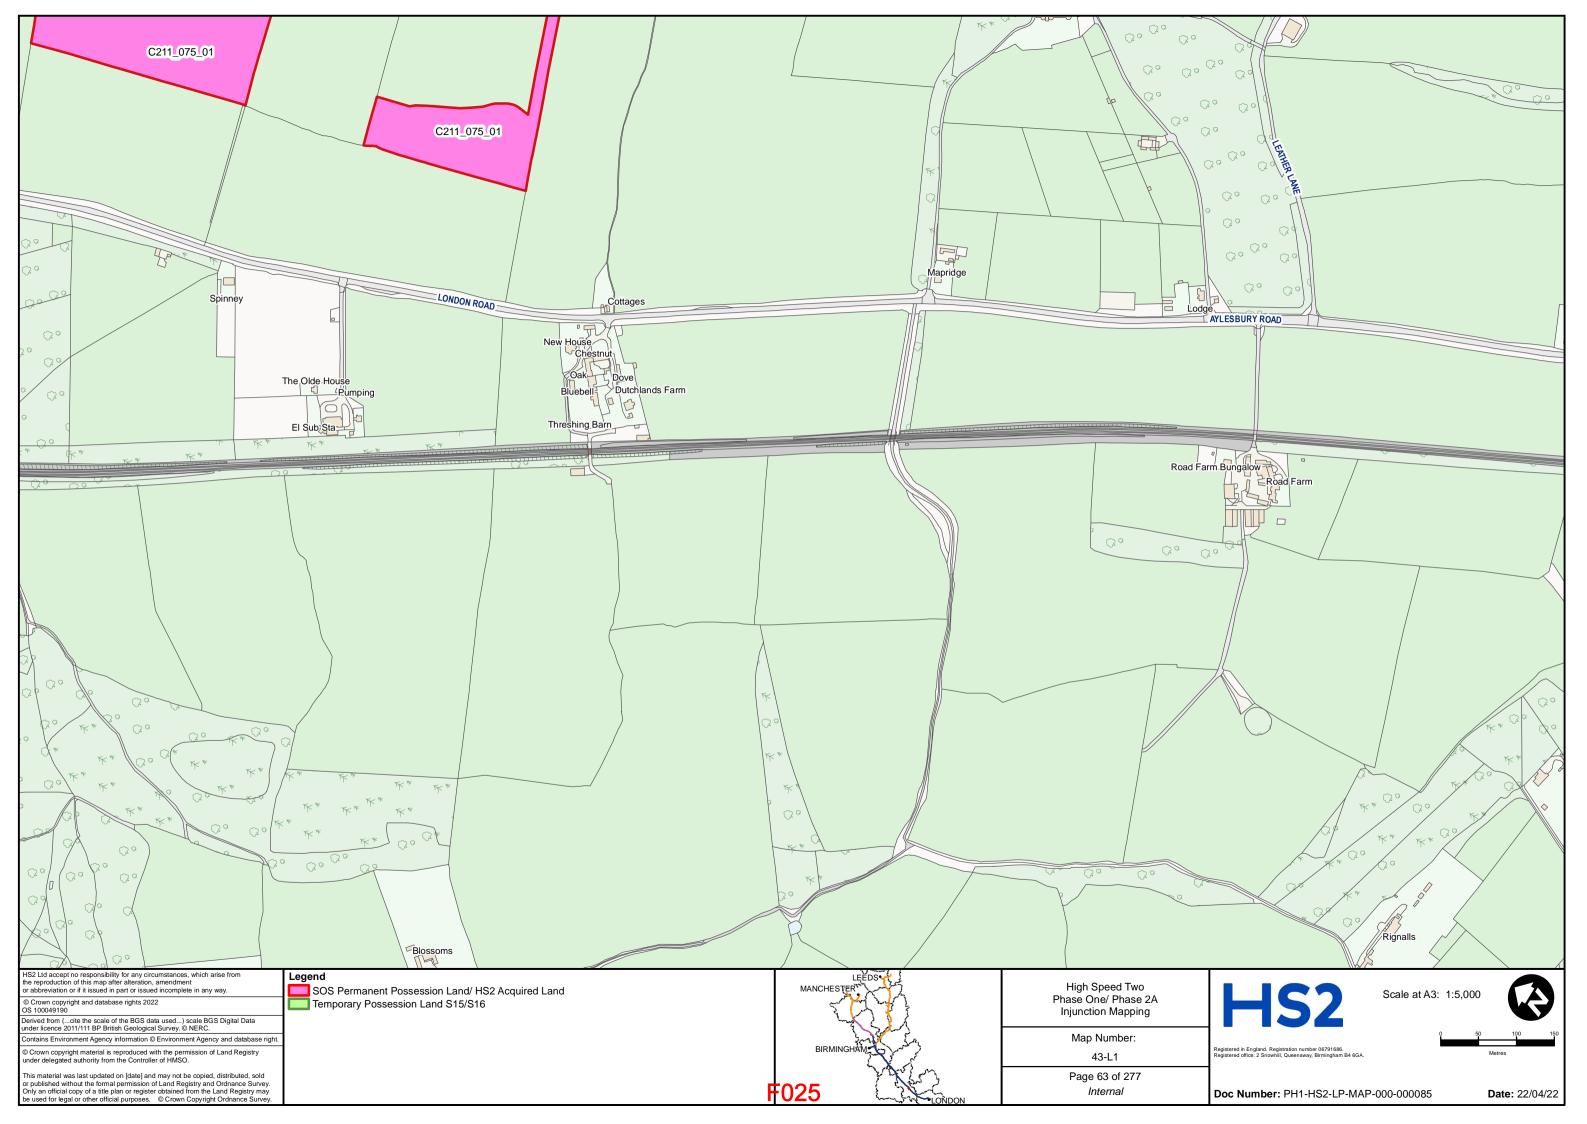

R TRANSPORT

**Claimants** 

- and -

### PERSONS UNKNOWN & OTHERS

### **Defendants**

### **BUNDLE F**

for hearing on 26 and 27 May 2022

| TAB | DOCUMENT                        | <b>PAGE</b> |
|-----|---------------------------------|-------------|
| 1   | Revised HS2 Land Plans – Part 1 | F002 -      |
|     |                                 | F143        |
| 2   | Revised HS2 Land Plans – Part 2 | F144 -      |
|     |                                 | F284        |

DLA Piper UK LLP 1 St Paul's Place Sheffield S1 2IX

**Telephone: 0114 283 3312** 

Email: of HS2Injunction@governmentlegal.gov.uk

**Reference:** RXS/380900/378

**Solicitors for the Claimants** 



# HIGH SPEED TWO INJUNCTION MAPPING

# PHASE ONE AREA CENTRAL (1) KEY PLAN

























































































































## HIGH SPEED TWO INJUNCTION MAPPING

## PHASE ONE AREA CENTRAL (2) KEY PLAN