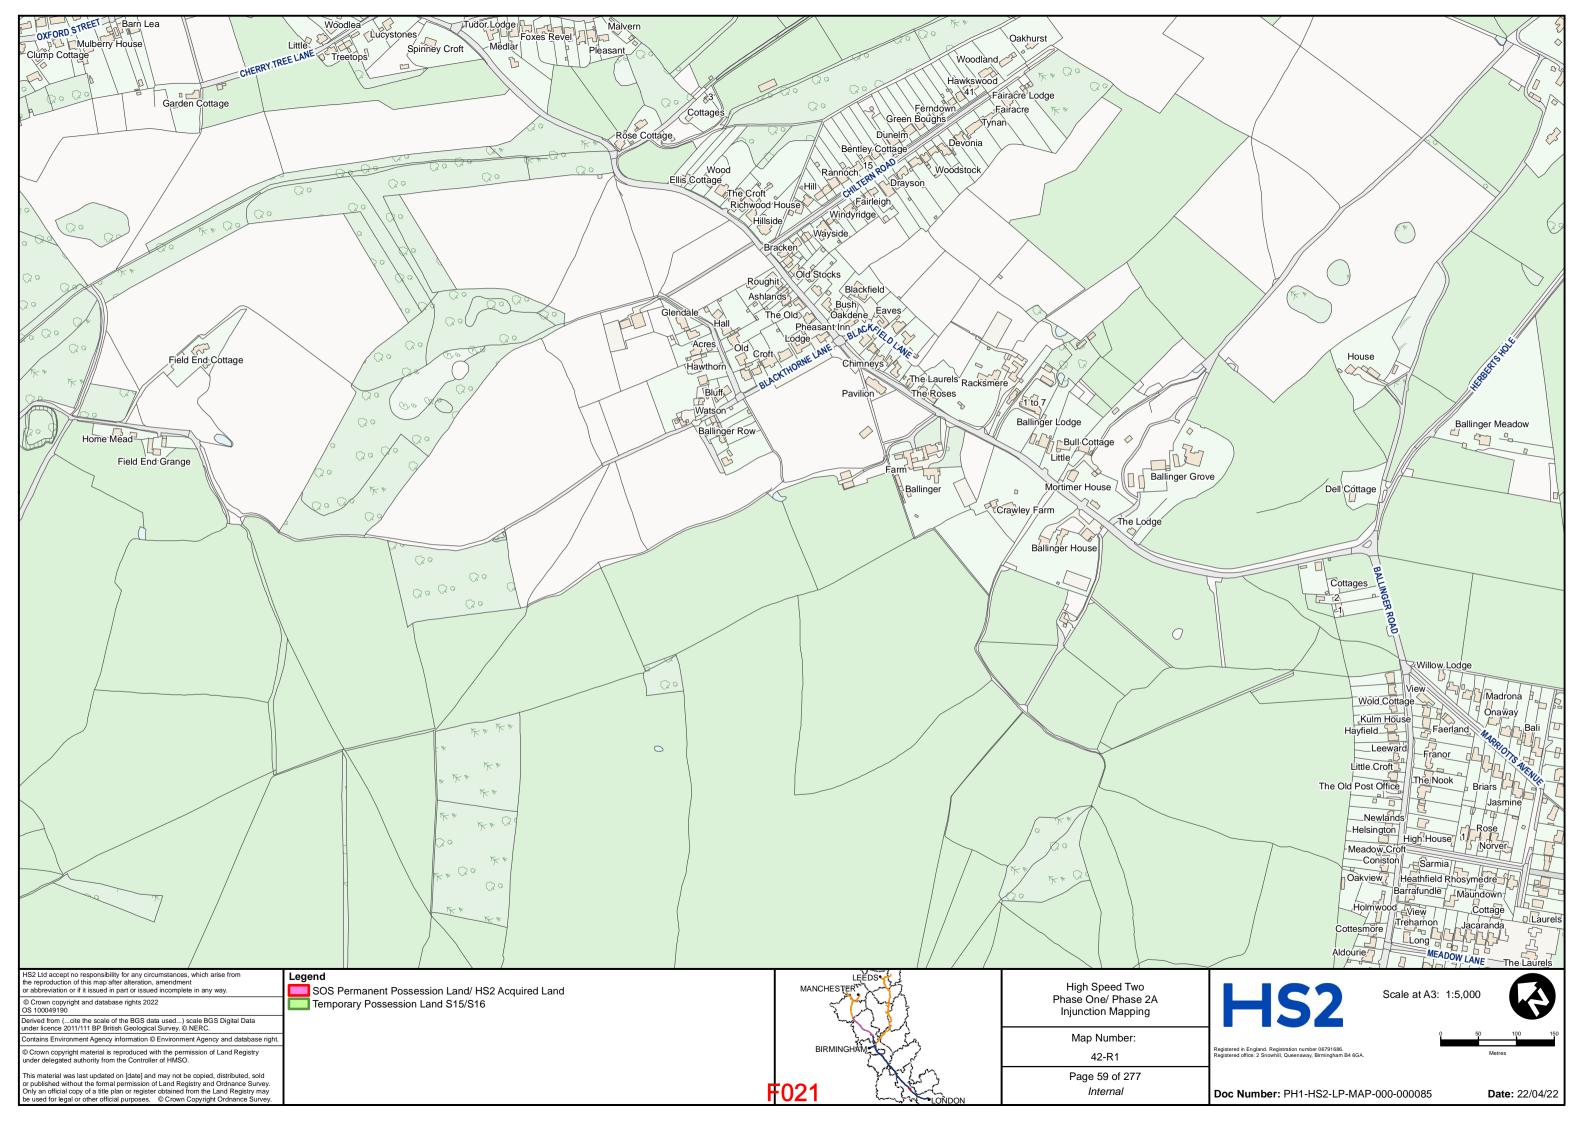

STATE FOR TRANSPORT

**Claimants** 

- and -

### PERSONS UNKNOWN & OTHERS

### **Defendants**

### **BUNDLE F**

for hearing on 26 and 27 May 2022

| TAB | DOCUMENT                        | <b>PAGE</b> |
|-----|---------------------------------|-------------|
| 1   | Revised HS2 Land Plans – Part 1 | F002 -      |
|     |                                 | F143        |
| 2   | Revised HS2 Land Plans – Part 2 | F144 -      |
|     |                                 | F284        |

DLA Piper UK LLP 1 St Paul's Place Sheffield S1 2IX

**Telephone: 0114 283 3312** 

Email: of HS2Injunction@governmentlegal.gov.uk

**Reference:** RXS/380900/378

**Solicitors for the Claimants** 



# HIGH SPEED TWO INJUNCTION MAPPING

# PHASE ONE AREA CENTRAL (1) KEY PLAN

























































































































## HIGH SPEED TWO INJUNCTION MAPPING

## PHASE ONE AREA CENTRAL (2) KEY PLAN