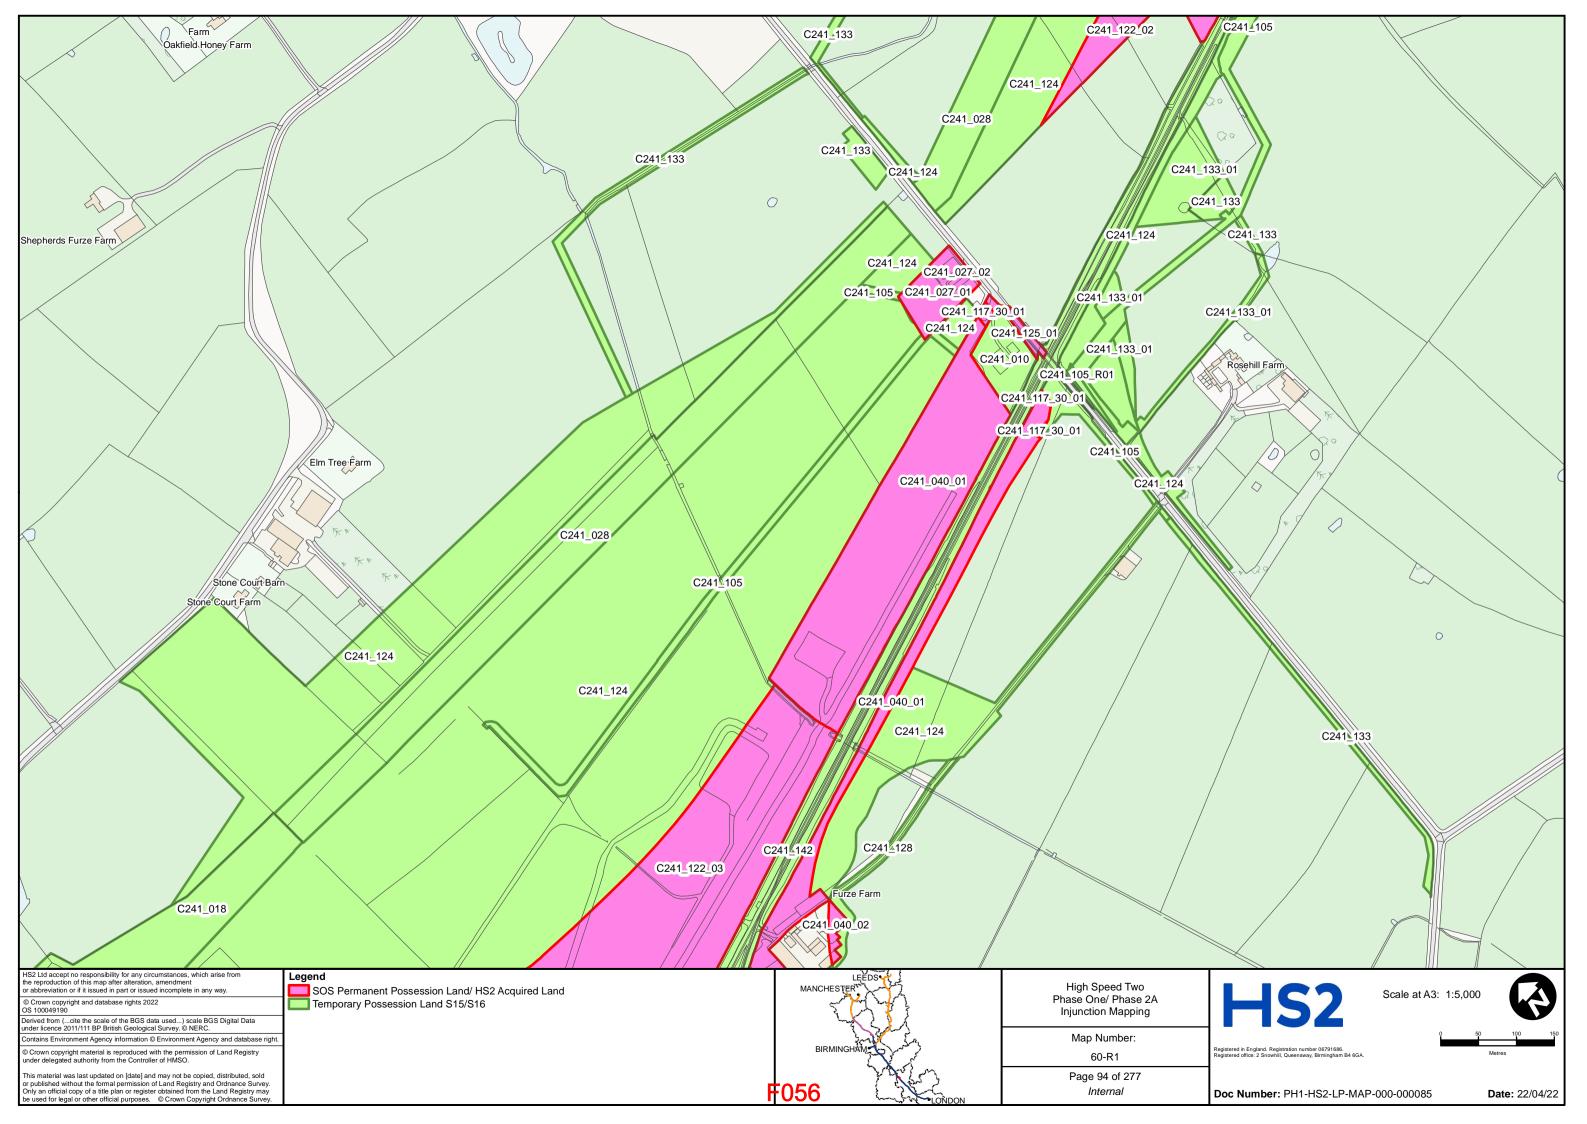

HERS

### **Defendants**

### **BUNDLE F**

for hearing on 26 and 27 May 2022

| TAB | DOCUMENT                        | <b>PAGE</b> |
|-----|---------------------------------|-------------|
| 1   | Revised HS2 Land Plans – Part 1 | F002 -      |
|     |                                 | F143        |
| 2   | Revised HS2 Land Plans – Part 2 | F144 -      |
|     |                                 | F284        |

DLA Piper UK LLP 1 St Paul's Place Sheffield S1 2IX

**Telephone: 0114 283 3312** 

Email: of HS2Injunction@governmentlegal.gov.uk

**Reference:** RXS/380900/378

**Solicitors for the Claimants** 



# HIGH SPEED TWO INJUNCTION MAPPING

# PHASE ONE AREA CENTRAL (1) KEY PLAN

























































































































## HIGH SPEED TWO INJUNCTION MAPPING

## PHASE ONE AREA CENTRAL (2) KEY PLAN