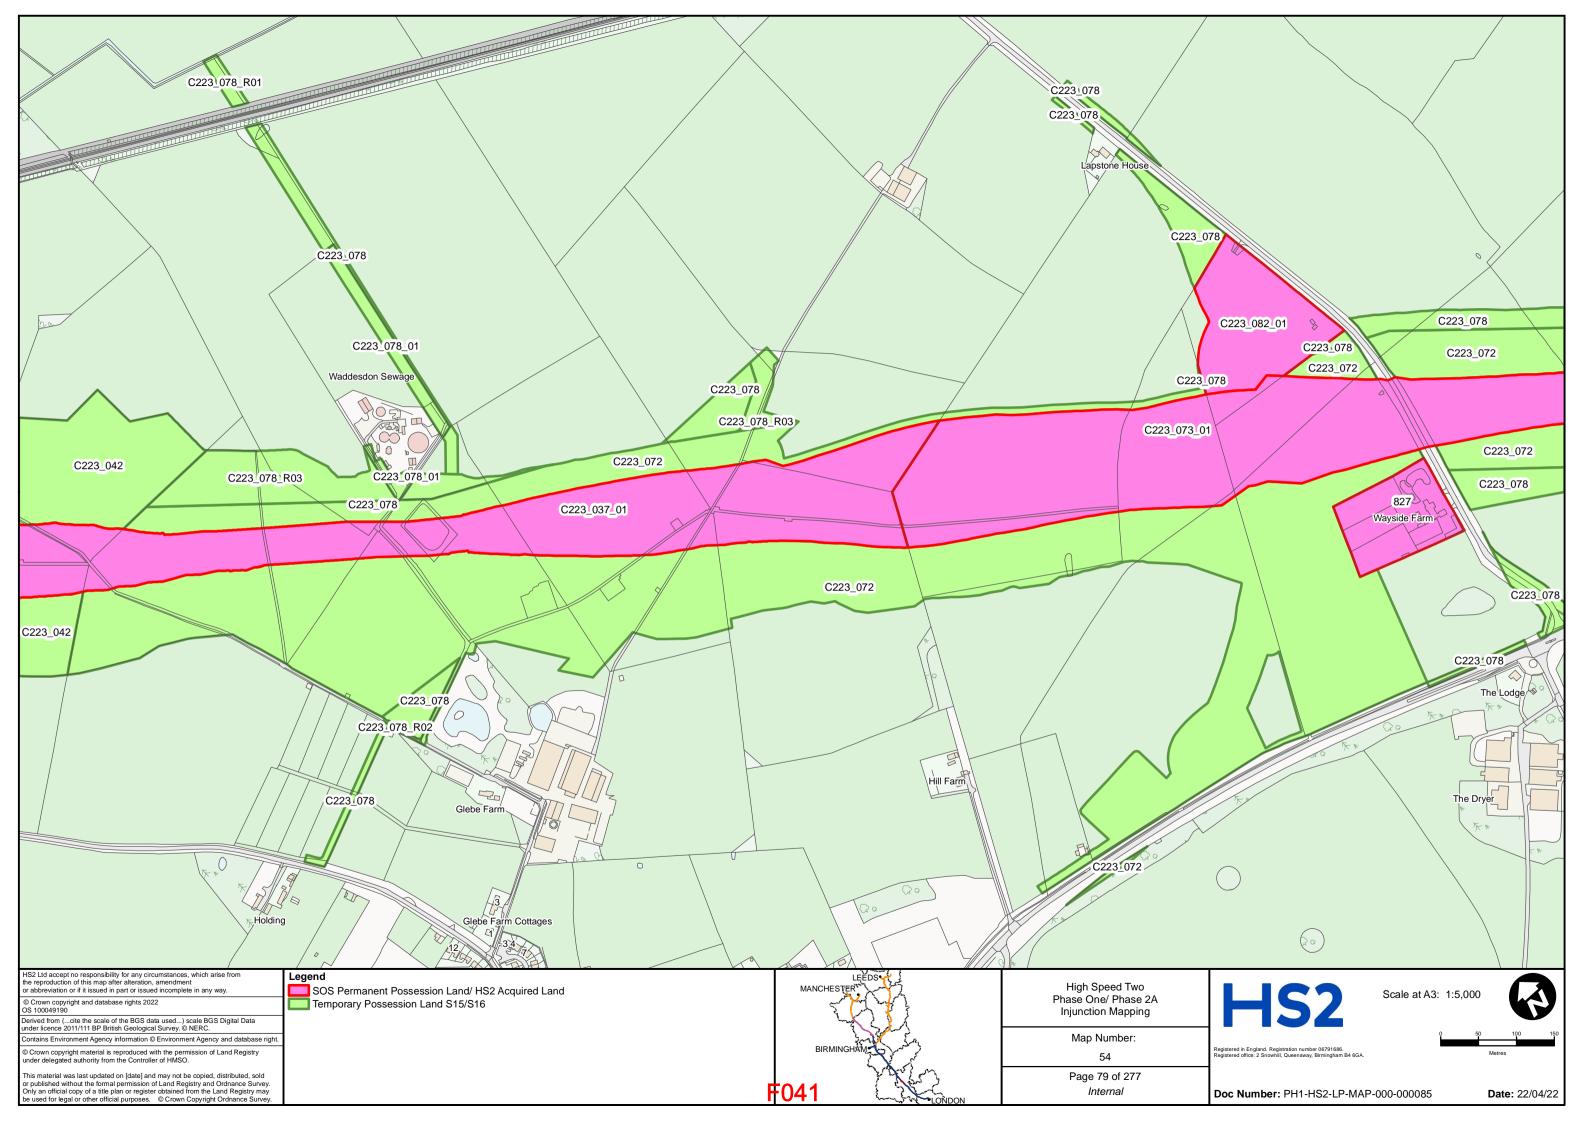

nd -

### PERSONS UNKNOWN & OTHERS

### **Defendants**

### **BUNDLE F**

for hearing on 26 and 27 May 2022

| TAB | DOCUMENT                        | <b>PAGE</b> |
|-----|---------------------------------|-------------|
| 1   | Revised HS2 Land Plans – Part 1 | F002 -      |
|     |                                 | F143        |
| 2   | Revised HS2 Land Plans – Part 2 | F144 -      |
|     |                                 | F284        |

DLA Piper UK LLP 1 St Paul's Place Sheffield S1 2IX

**Telephone: 0114 283 3312** 

Email: of HS2Injunction@governmentlegal.gov.uk

**Reference:** RXS/380900/378

**Solicitors for the Claimants** 



# HIGH SPEED TWO INJUNCTION MAPPING

# PHASE ONE AREA CENTRAL (1) KEY PLAN

























































































































## HIGH SPEED TWO INJUNCTION MAPPING

## PHASE ONE AREA CENTRAL (2) KEY PLAN