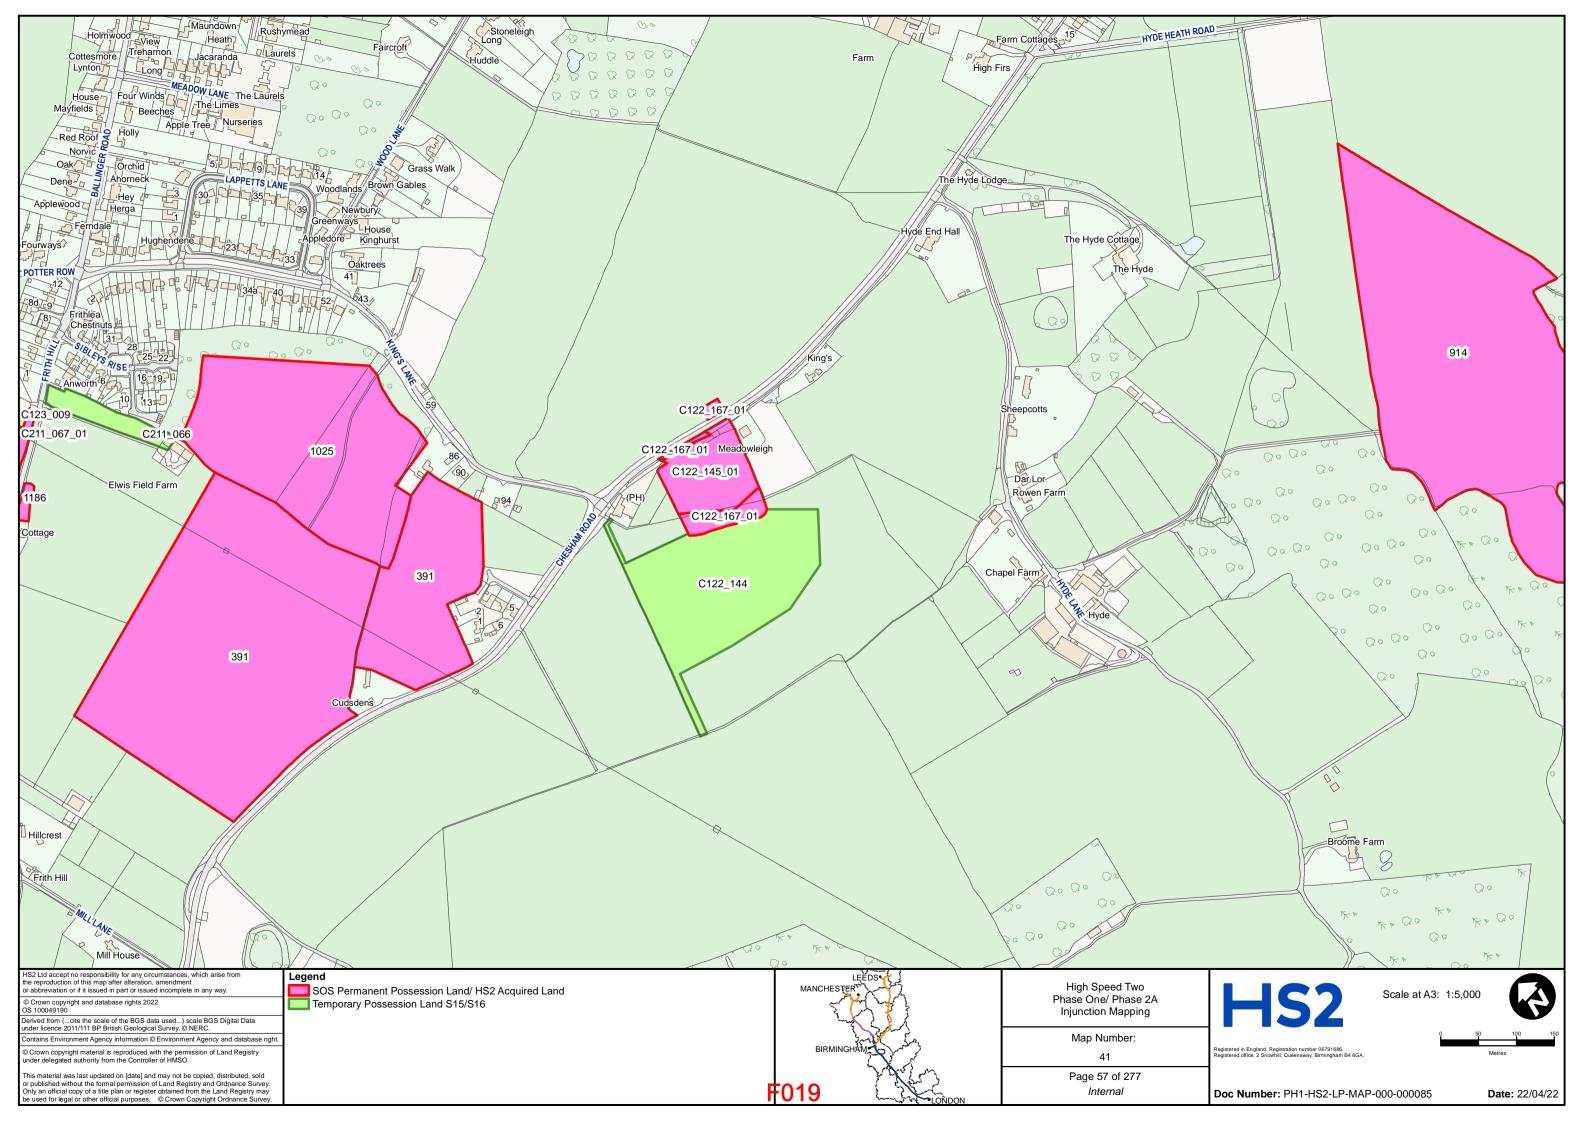

OF STATE FOR TRANSPORT

**Claimants** 

- and -

### PERSONS UNKNOWN & OTHERS

### **Defendants**

### **BUNDLE F**

for hearing on 26 and 27 May 2022

| TAB | DOCUMENT                        | <b>PAGE</b> |
|-----|---------------------------------|-------------|
| 1   | Revised HS2 Land Plans – Part 1 | F002 -      |
|     |                                 | F143        |
| 2   | Revised HS2 Land Plans – Part 2 | F144 -      |
|     |                                 | F284        |

DLA Piper UK LLP 1 St Paul's Place Sheffield S1 2IX

**Telephone: 0114 283 3312** 

Email: of HS2Injunction@governmentlegal.gov.uk

**Reference:** RXS/380900/378

**Solicitors for the Claimants** 



# HIGH SPEED TWO INJUNCTION MAPPING

# PHASE ONE AREA CENTRAL (1) KEY PLAN

























































































































## HIGH SPEED TWO INJUNCTION MAPPING

## PHASE ONE AREA CENTRAL (2) KEY PLAN