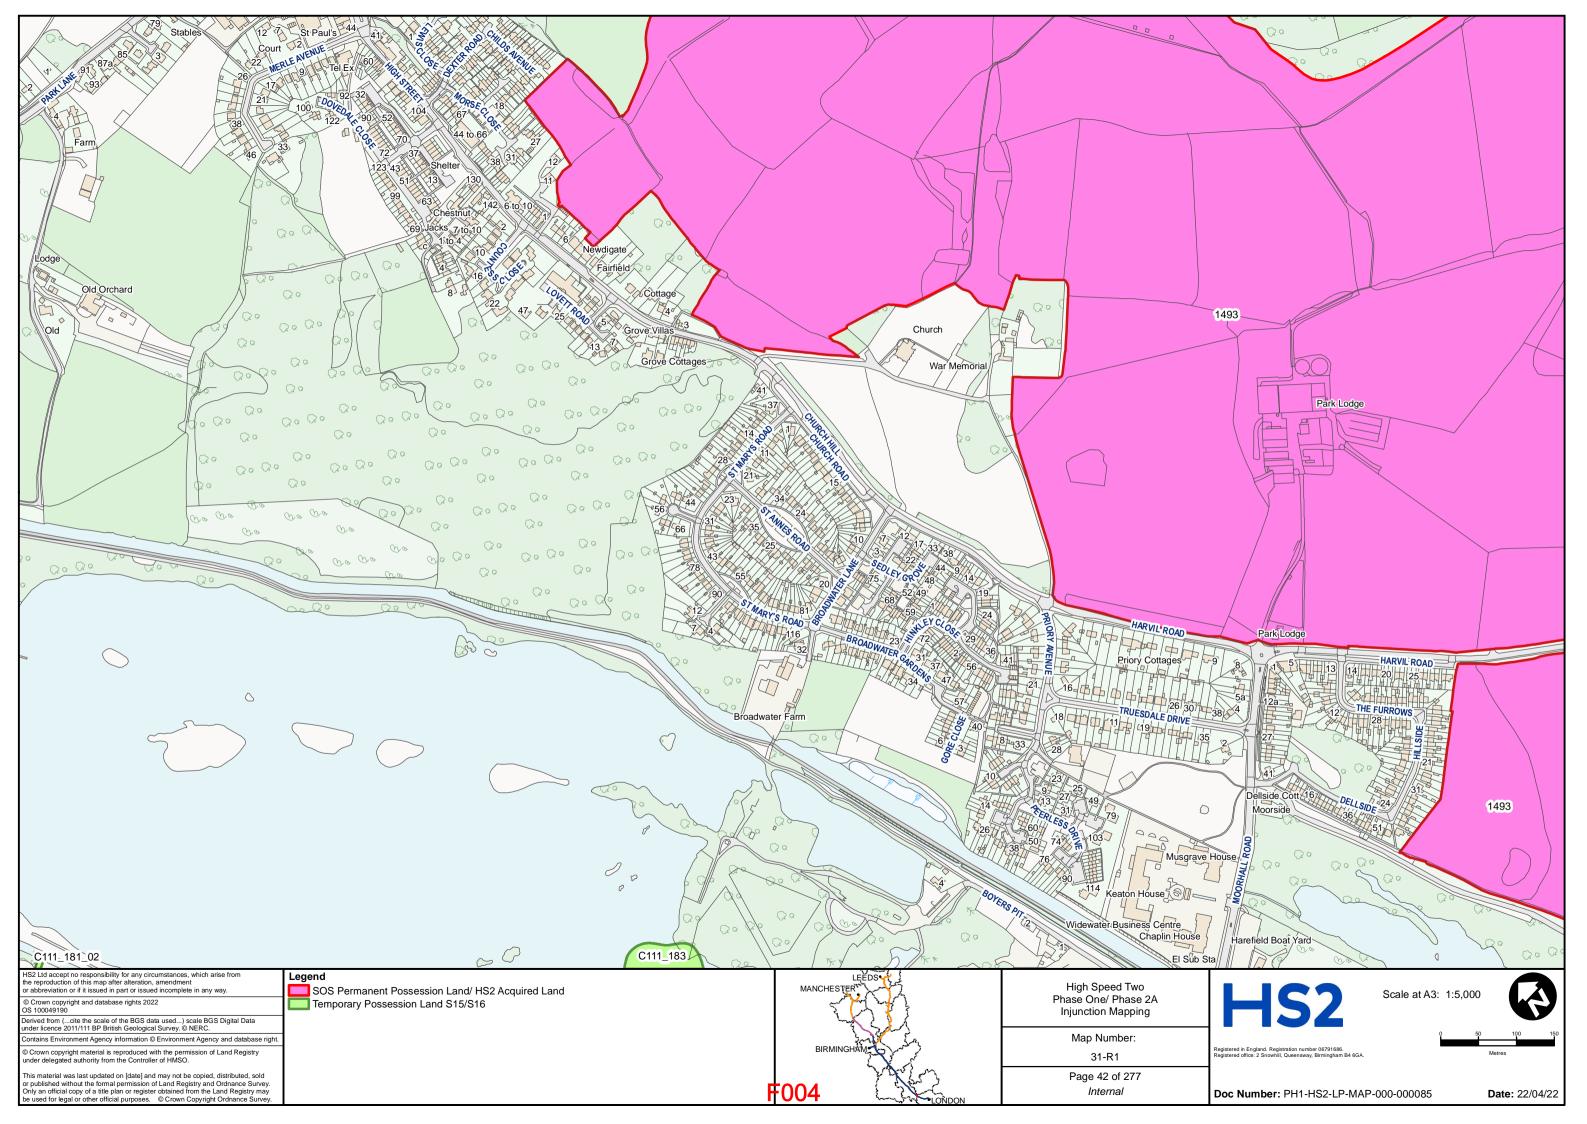

HS2) LIMITED (2) THE SECRETARY OF STATE FOR TRANSPORT

**Claimants** 

- and -

### PERSONS UNKNOWN & OTHERS

### **Defendants**

### **BUNDLE F**

for hearing on 26 and 27 May 2022

| TAB | DOCUMENT                        | <b>PAGE</b> |
|-----|---------------------------------|-------------|
| 1   | Revised HS2 Land Plans – Part 1 | F002 -      |
|     |                                 | F143        |
| 2   | Revised HS2 Land Plans – Part 2 | F144 -      |
|     |                                 | F284        |

DLA Piper UK LLP 1 St Paul's Place Sheffield S1 2IX

**Telephone: 0114 283 3312** 

Email: of HS2Injunction@governmentlegal.gov.uk

**Reference:** RXS/380900/378

**Solicitors for the Claimants** 



# HIGH SPEED TWO INJUNCTION MAPPING

# PHASE ONE AREA CENTRAL (1) KEY PLAN

























































































































## HIGH SPEED TWO INJUNCTION MAPPING

## PHASE ONE AREA CENTRAL (2) KEY PLAN