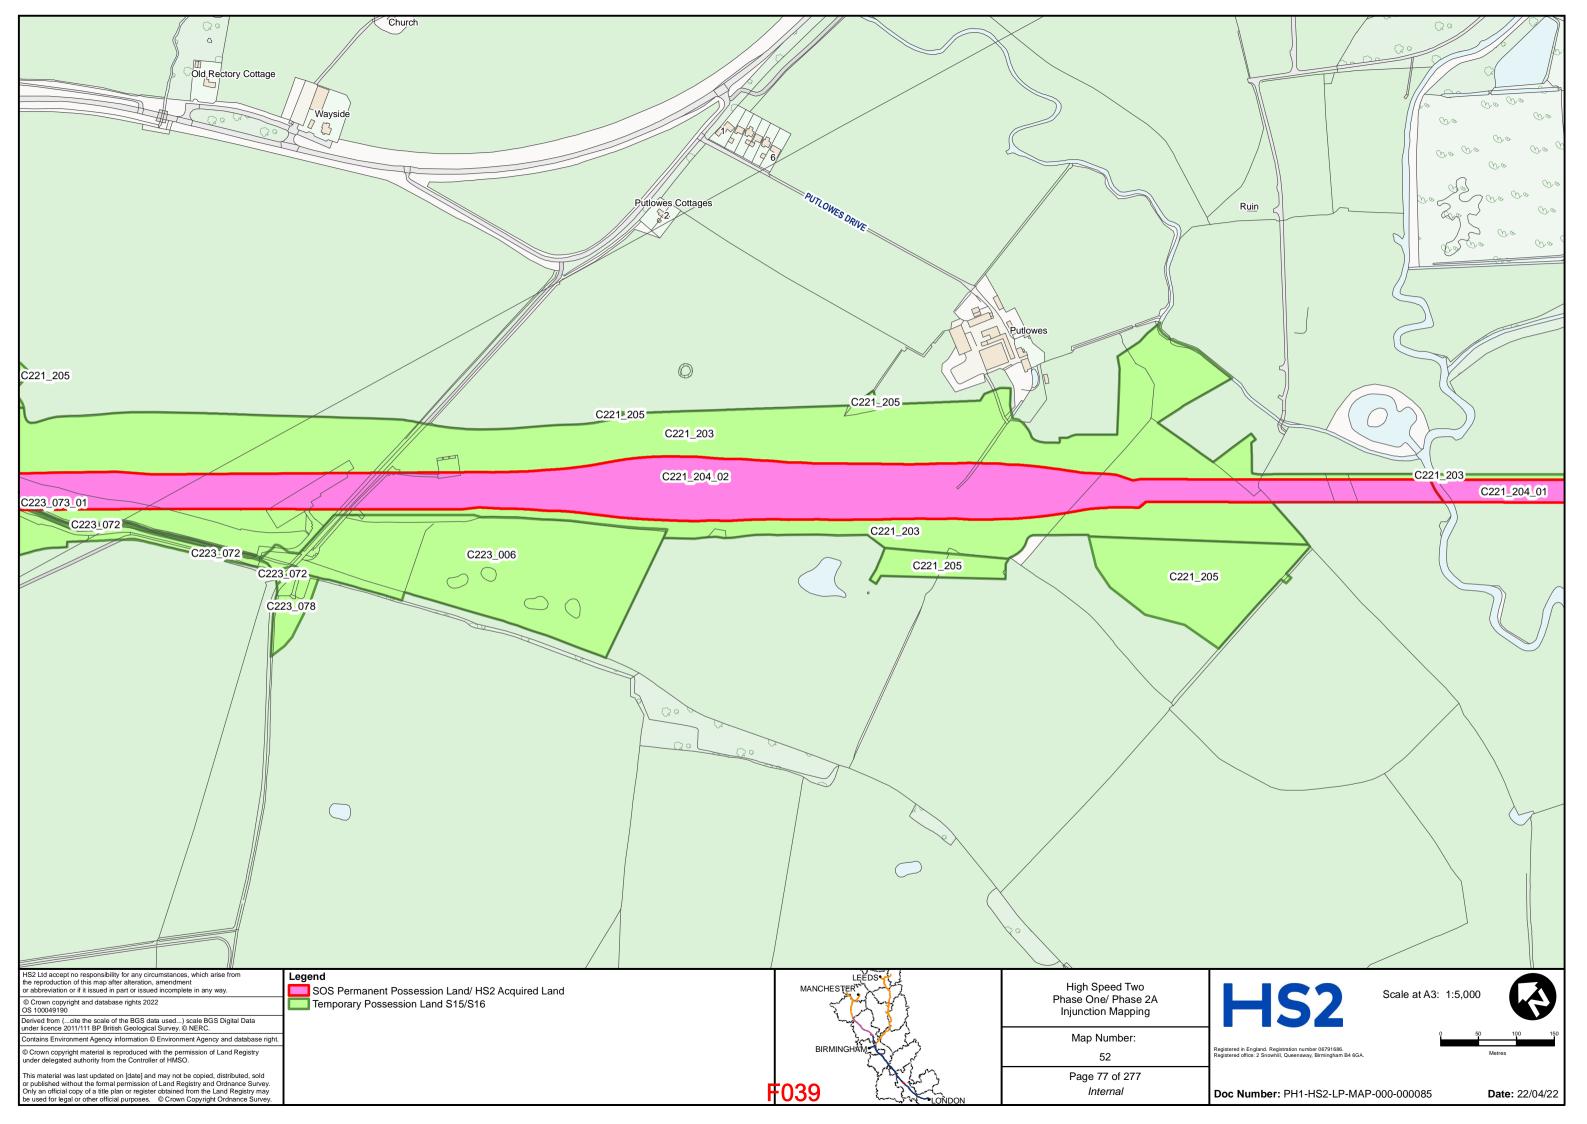

- and -

### PERSONS UNKNOWN & OTHERS

### **Defendants**

### **BUNDLE F**

for hearing on 26 and 27 May 2022

| TAB | DOCUMENT                        | <b>PAGE</b> |
|-----|---------------------------------|-------------|
| 1   | Revised HS2 Land Plans – Part 1 | F002 -      |
|     |                                 | F143        |
| 2   | Revised HS2 Land Plans – Part 2 | F144 -      |
|     |                                 | F284        |

DLA Piper UK LLP 1 St Paul's Place Sheffield S1 2IX

**Telephone: 0114 283 3312** 

Email: of HS2Injunction@governmentlegal.gov.uk

**Reference:** RXS/380900/378

**Solicitors for the Claimants** 



# HIGH SPEED TWO INJUNCTION MAPPING

# PHASE ONE AREA CENTRAL (1) KEY PLAN

























































































































## HIGH SPEED TWO INJUNCTION MAPPING

## PHASE ONE AREA CENTRAL (2) KEY PLAN