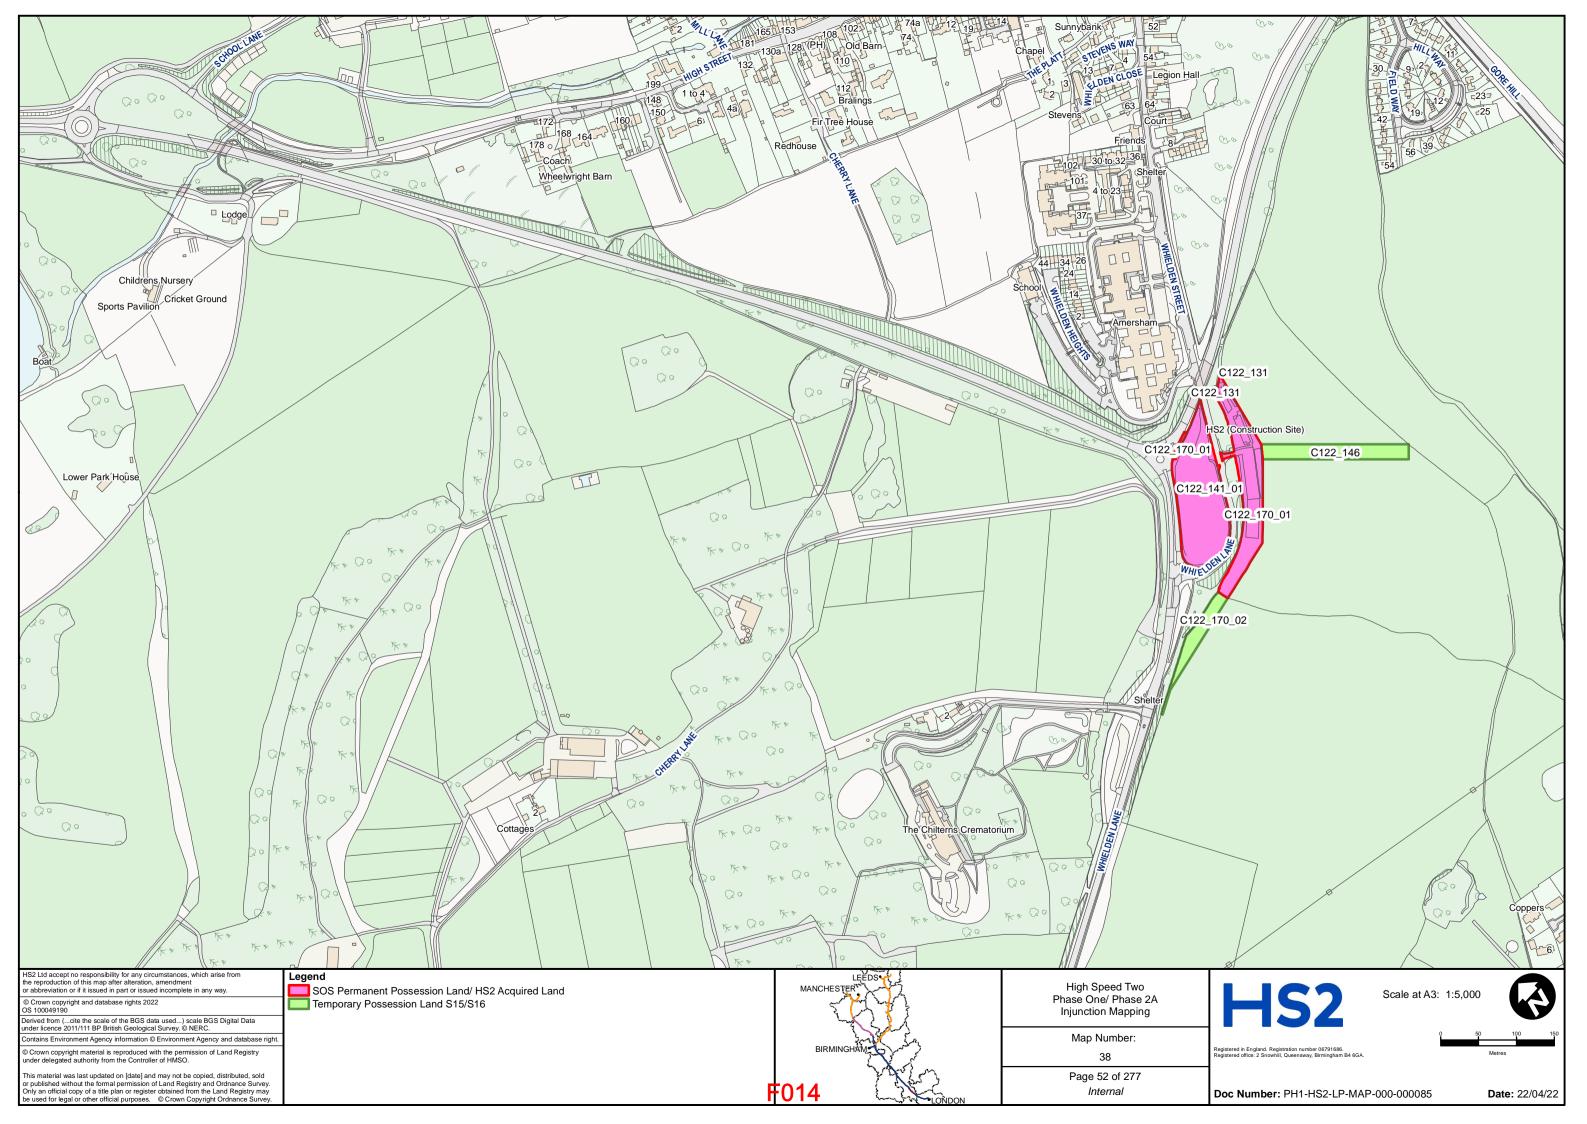

SECRETARY OF STATE FOR TRANSPORT

**Claimants** 

- and -

### PERSONS UNKNOWN & OTHERS

### **Defendants**

### **BUNDLE F**

for hearing on 26 and 27 May 2022

| TAB | DOCUMENT                        | <b>PAGE</b> |
|-----|---------------------------------|-------------|
| 1   | Revised HS2 Land Plans – Part 1 | F002 -      |
|     |                                 | F143        |
| 2   | Revised HS2 Land Plans – Part 2 | F144 -      |
|     |                                 | F284        |

DLA Piper UK LLP 1 St Paul's Place Sheffield S1 2IX

**Telephone: 0114 283 3312** 

Email: of HS2Injunction@governmentlegal.gov.uk

**Reference:** RXS/380900/378

**Solicitors for the Claimants** 



# HIGH SPEED TWO INJUNCTION MAPPING

# PHASE ONE AREA CENTRAL (1) KEY PLAN

























































































































## HIGH SPEED TWO INJUNCTION MAPPING

## PHASE ONE AREA CENTRAL (2) KEY PLAN