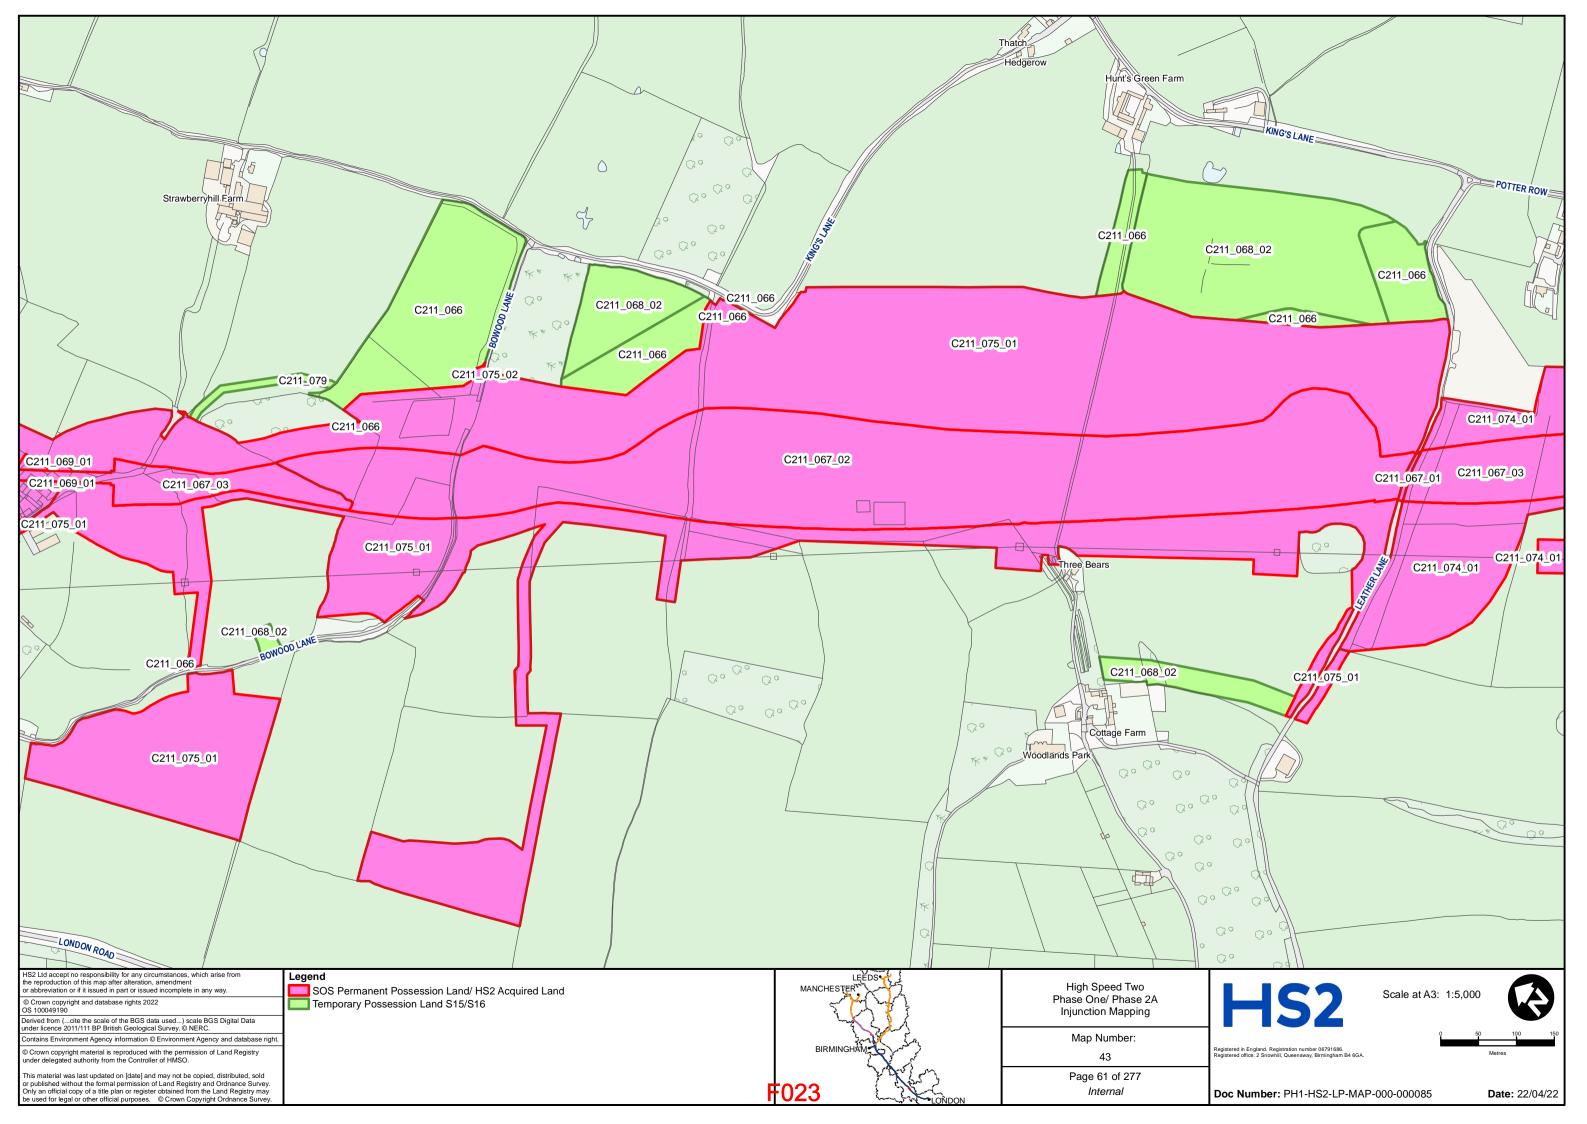

E FOR TRANSPORT

**Claimants** 

- and -

### PERSONS UNKNOWN & OTHERS

### **Defendants**

### **BUNDLE F**

for hearing on 26 and 27 May 2022

| TAB | DOCUMENT                        | <b>PAGE</b> |
|-----|---------------------------------|-------------|
| 1   | Revised HS2 Land Plans – Part 1 | F002 -      |
|     |                                 | F143        |
| 2   | Revised HS2 Land Plans – Part 2 | F144 -      |
|     |                                 | F284        |

DLA Piper UK LLP 1 St Paul's Place Sheffield S1 2IX

**Telephone: 0114 283 3312** 

Email: of HS2Injunction@governmentlegal.gov.uk

**Reference:** RXS/380900/378

**Solicitors for the Claimants** 



# HIGH SPEED TWO INJUNCTION MAPPING

# PHASE ONE AREA CENTRAL (1) KEY PLAN

























































































































## HIGH SPEED TWO INJUNCTION MAPPING

## PHASE ONE AREA CENTRAL (2) KEY PLAN