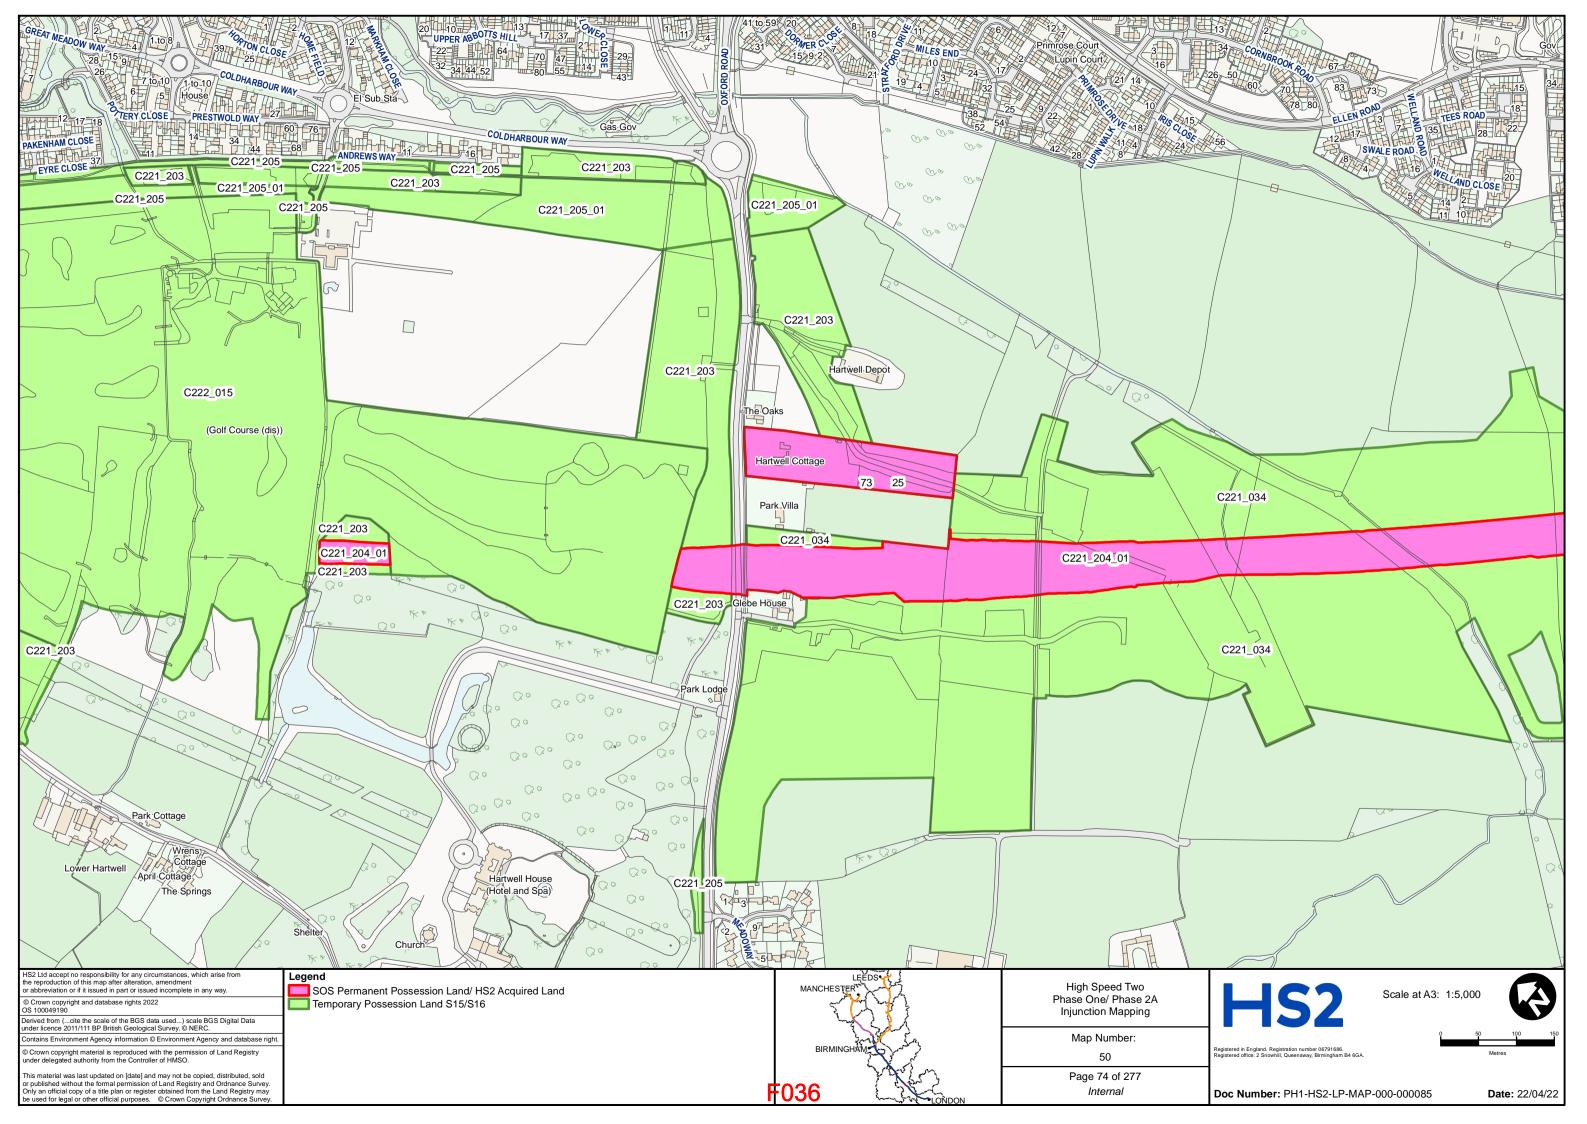

ts** 

- and -

### PERSONS UNKNOWN & OTHERS

### **Defendants**

### **BUNDLE F**

for hearing on 26 and 27 May 2022

| TAB | DOCUMENT                        | <b>PAGE</b> |
|-----|---------------------------------|-------------|
| 1   | Revised HS2 Land Plans – Part 1 | F002 -      |
|     |                                 | F143        |
| 2   | Revised HS2 Land Plans – Part 2 | F144 -      |
|     |                                 | F284        |

DLA Piper UK LLP 1 St Paul's Place Sheffield S1 2IX

**Telephone: 0114 283 3312** 

Email: of HS2Injunction@governmentlegal.gov.uk

**Reference:** RXS/380900/378

**Solicitors for the Claimants** 



# HIGH SPEED TWO INJUNCTION MAPPING

# PHASE ONE AREA CENTRAL (1) KEY PLAN

























































































































## HIGH SPEED TWO INJUNCTION MAPPING

## PHASE ONE AREA CENTRAL (2) KEY PLAN