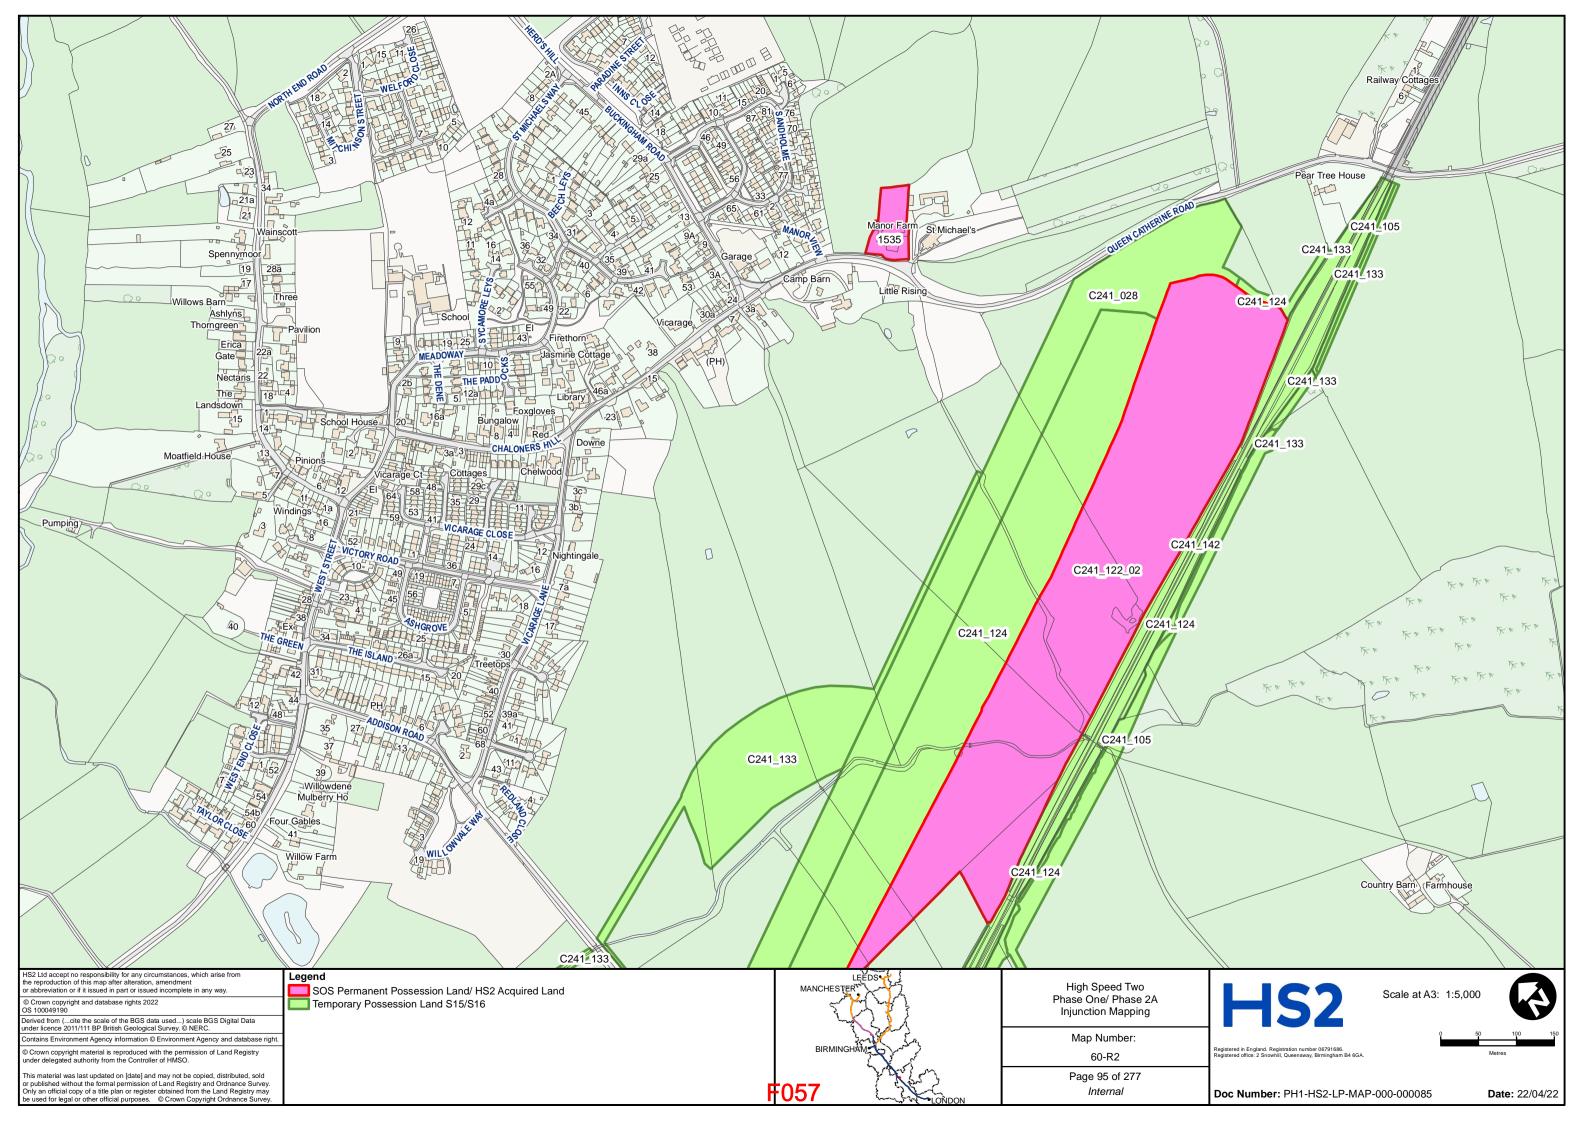

RS

### **Defendants**

### **BUNDLE F**

for hearing on 26 and 27 May 2022

| TAB | DOCUMENT                        | <b>PAGE</b> |
|-----|---------------------------------|-------------|
| 1   | Revised HS2 Land Plans – Part 1 | F002 -      |
|     |                                 | F143        |
| 2   | Revised HS2 Land Plans – Part 2 | F144 -      |
|     |                                 | F284        |

DLA Piper UK LLP 1 St Paul's Place Sheffield S1 2IX

**Telephone: 0114 283 3312** 

Email: of HS2Injunction@governmentlegal.gov.uk

**Reference:** RXS/380900/378

**Solicitors for the Claimants** 



# HIGH SPEED TWO INJUNCTION MAPPING

# PHASE ONE AREA CENTRAL (1) KEY PLAN

























































































































## HIGH SPEED TWO INJUNCTION MAPPING

## PHASE ONE AREA CENTRAL (2) KEY PLAN