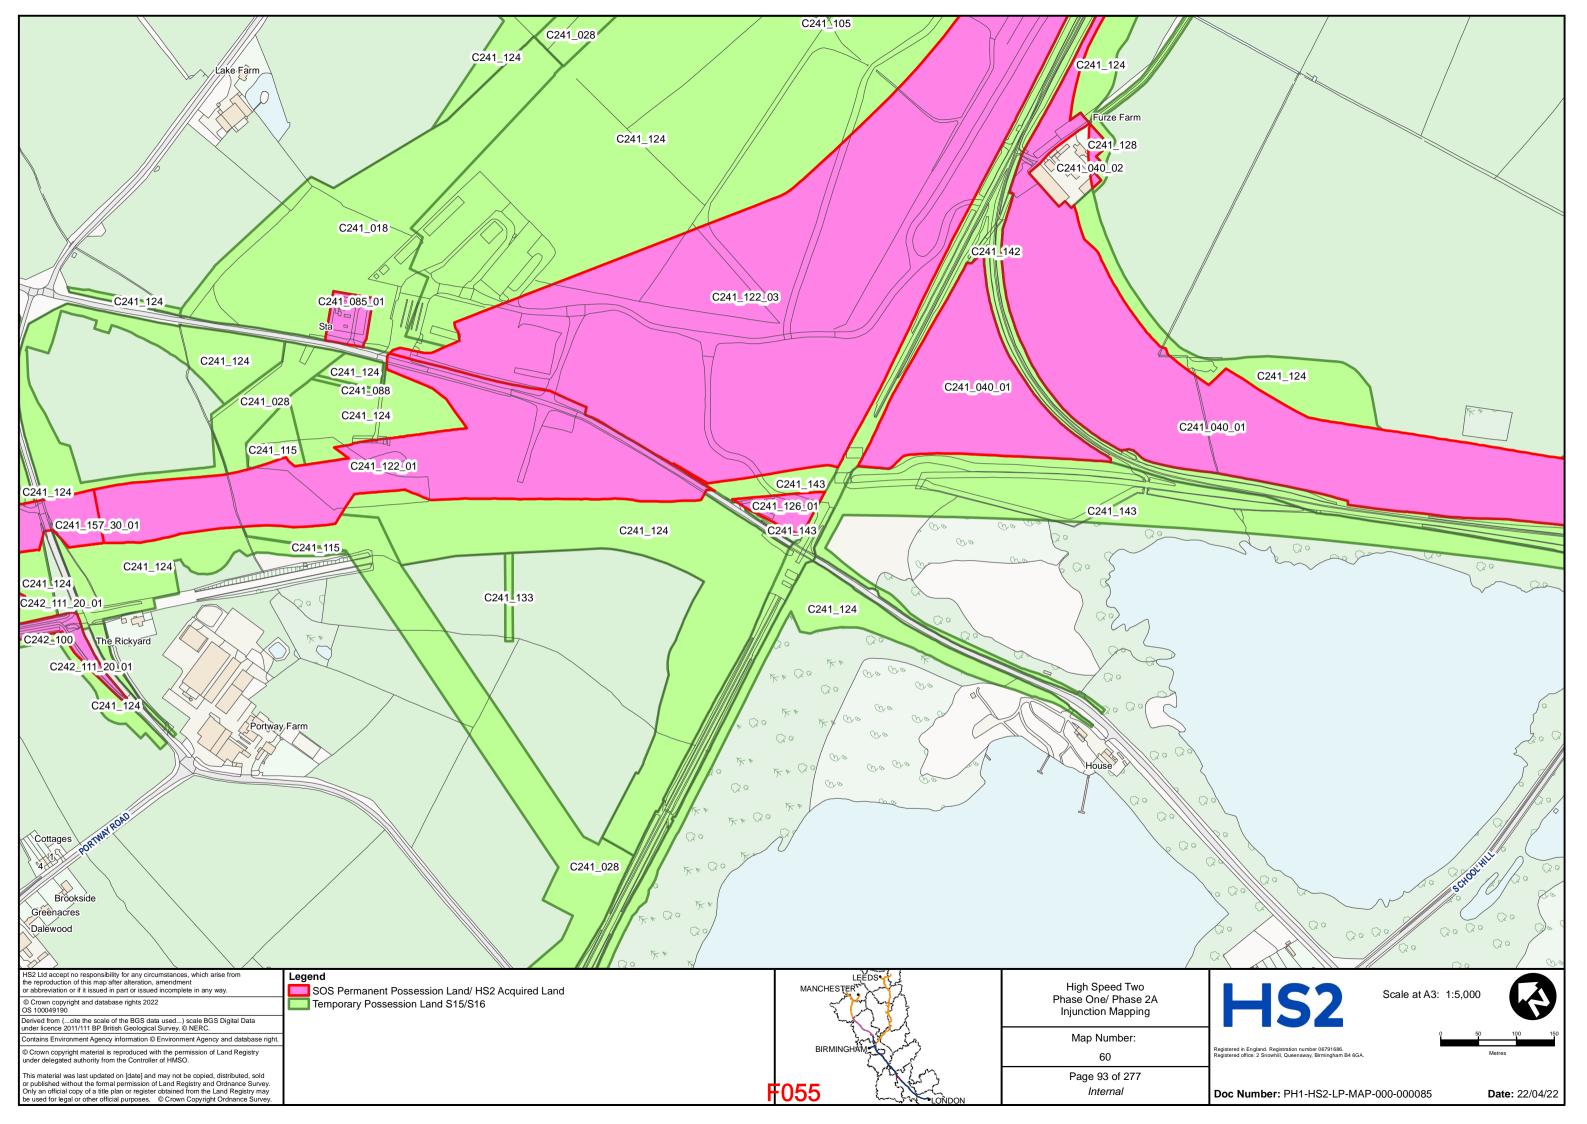

OTHERS

### **Defendants**

### **BUNDLE F**

for hearing on 26 and 27 May 2022

| TAB | DOCUMENT                        | <b>PAGE</b> |
|-----|---------------------------------|-------------|
| 1   | Revised HS2 Land Plans – Part 1 | F002 -      |
|     |                                 | F143        |
| 2   | Revised HS2 Land Plans – Part 2 | F144 -      |
|     |                                 | F284        |

DLA Piper UK LLP 1 St Paul's Place Sheffield S1 2IX

**Telephone: 0114 283 3312** 

Email: of HS2Injunction@governmentlegal.gov.uk

**Reference:** RXS/380900/378

**Solicitors for the Claimants** 



# HIGH SPEED TWO INJUNCTION MAPPING

# PHASE ONE AREA CENTRAL (1) KEY PLAN

























































































































## HIGH SPEED TWO INJUNCTION MAPPING

## PHASE ONE AREA CENTRAL (2) KEY PLAN