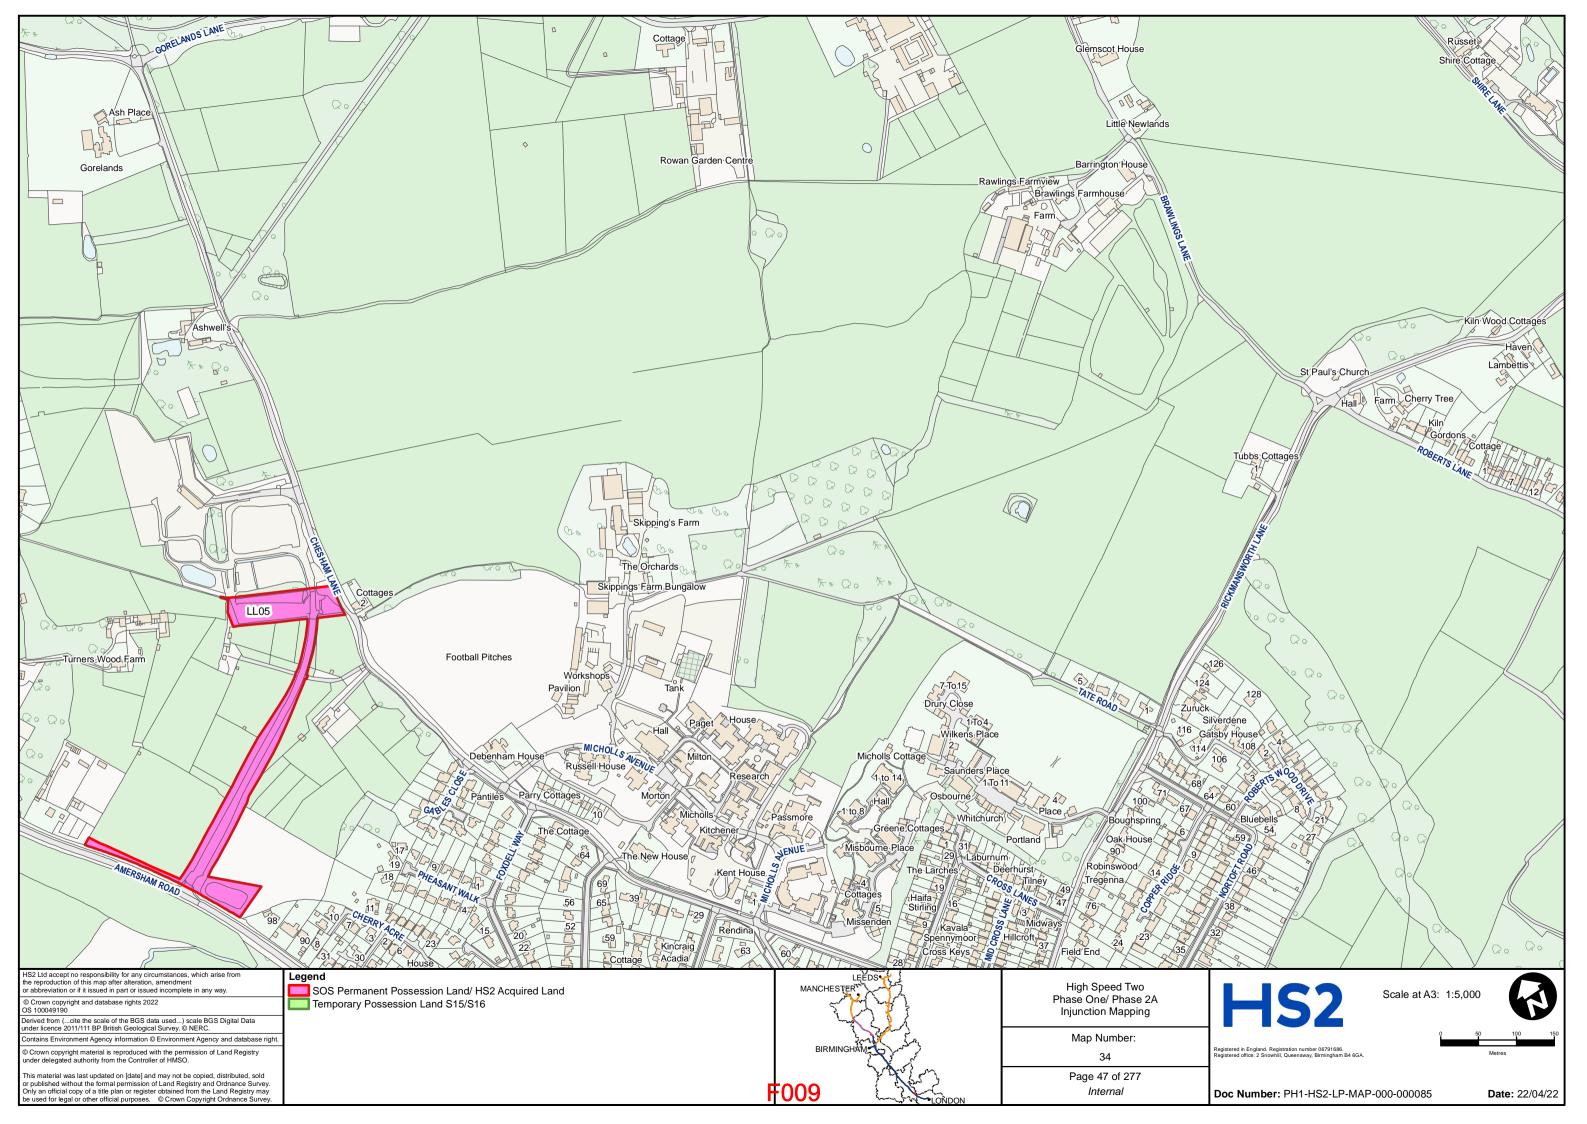

ED (2) THE SECRETARY OF STATE FOR TRANSPORT

**Claimants** 

- and -

### PERSONS UNKNOWN & OTHERS

### **Defendants**

### **BUNDLE F**

for hearing on 26 and 27 May 2022

| TAB | DOCUMENT                        | <b>PAGE</b> |
|-----|---------------------------------|-------------|
| 1   | Revised HS2 Land Plans – Part 1 | F002 -      |
|     |                                 | F143        |
| 2   | Revised HS2 Land Plans – Part 2 | F144 -      |
|     |                                 | F284        |

DLA Piper UK LLP 1 St Paul's Place Sheffield S1 2IX

**Telephone: 0114 283 3312** 

Email: of HS2Injunction@governmentlegal.gov.uk

**Reference:** RXS/380900/378

**Solicitors for the Claimants** 



# HIGH SPEED TWO INJUNCTION MAPPING

# PHASE ONE AREA CENTRAL (1) KEY PLAN

























































































































## HIGH SPEED TWO INJUNCTION MAPPING

## PHASE ONE AREA CENTRAL (2) KEY PLAN