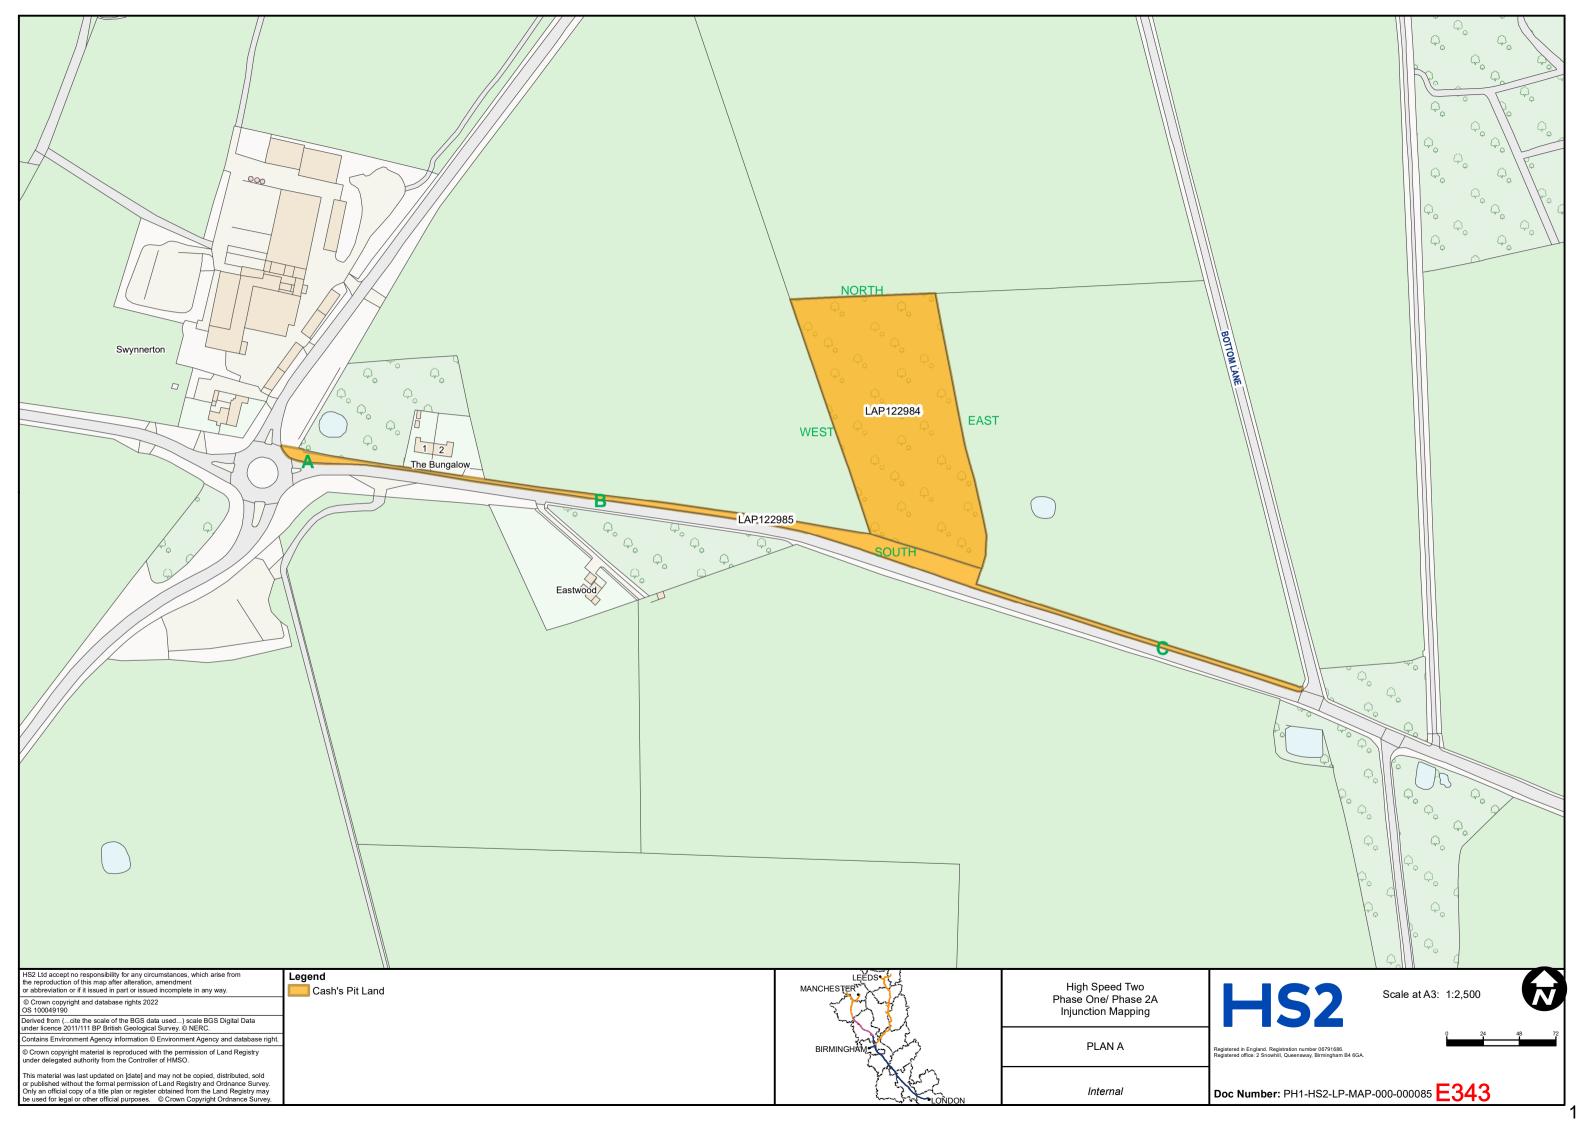

itu at this location:



13. At 12:39 I placed one set of the documents attached to a wooden stake on the Cash's Pit Land in the following location (the unique identifying "what3words" is provided to give a precise location):





For ease of reference, this is approximately the position marked "C" on the annotated copy of the Order plan at **page 1 of KH4**. I took the following photograph of the documents in situ at this location:



I believe that the facts stated in this witness statement are true. I understand that proceedings for contempt of court may be brought against anyone who makes, or causes to be made, a false statement in a document verified by a statement of truth without an honest belief in its truth.

Signed:.....

# **KARL HARRISON**

Dated: 13 April 2022

# EXHIBIT KH1



# Certificate of service

| On what day did you serve? | 2 | 8 | / | 0 | 4 | / | 2 | 0 | 2 | 2 |
|----------------------------|---|---|---|---|---|---|---|---|---|---|
| The date of service is     | 2 | 8 | / | 0 | 4 | / | 2 | 0 | 2 | 2 |

| Name of court                 |
|-------------------------------|
| HIGH COURT OF JUSTICE         |
| <b>QUEEN'S BENCH DIVISION</b> |

Claim No. QB-2022-BHM-000044

#### **Name of Claimant**

- (1) High Speed Two (HS2) Limited
- (2) The Secretary of State for Transport

#### Name of Defendant

Persons Unknown & Ors

### What documents did you serve?

Please attach copies of the documents you have not already filed with the court.

Social media posts on the HS2 twitter and Facebook pages advertising the existence of these proceedings and the web addre