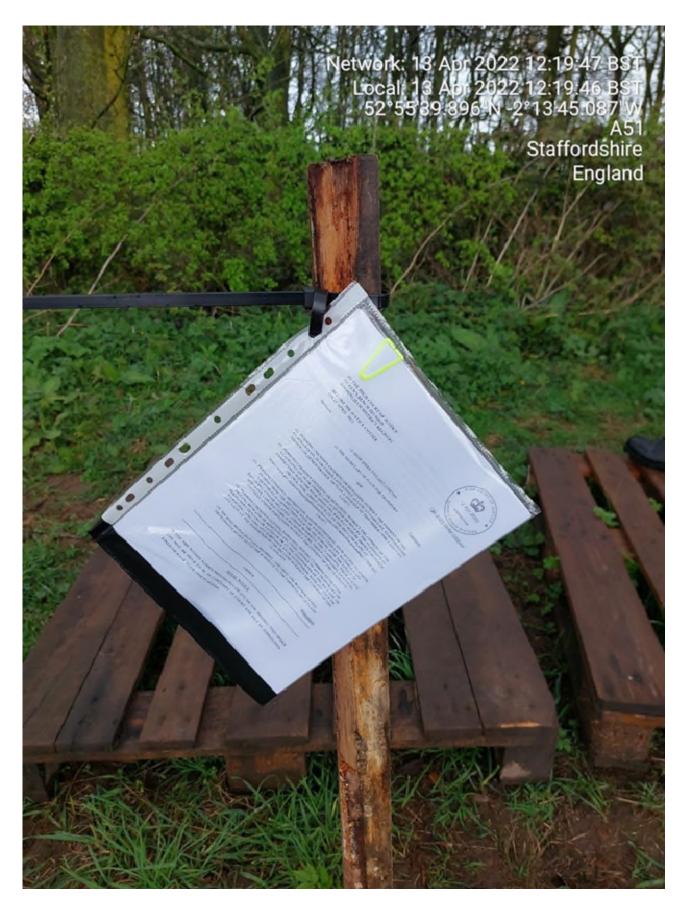

ituated on the Cash's Pit Land. I took the following photographs of the documents in situ in this location:







8. At 12:15 and 12:16 respectively I attached two sets of the documents to the metal framework at the entrance to the unauthorised encampment on the Cash's Pit Land. I took the following photographs of the documents in situ in this location:





9. At 12:19 I placed one set of the documents attached to a wooden stake close to the southern boundary of the Cash's Pit Land in the following location (the unique identifying "what3words" is provided to give a precise location):





For ease of reference, this is the boundary line marked "SOUTH" on the annotated copy of the Order plan at **page 1 of KH4**. I took the following photograph of the documents in situ at this location:



10. At 12:23 I placed one set of the documents attached to a wooden stake close to the western boundary of the Cash's Pit Land in the following location (the unique identifying "what3words" is provided to give a precise location):







11. At 12:27 I placed one set of the documents attached to a wooden stake close to the northern boundary of the Cash's Pit Land in the following location (the unique identifying "what3words" is provided to give a precise location):





For ease of reference, this is the boundary line marked "NORTH" on the annotated copy of the Order plan at **page**1 of KH4. I took the following photograph of the documents in situ at this location:



12. At 12:34 I placed one set of the documents attached to a wooden stake close to the eastern boundary of the Cash's Pi