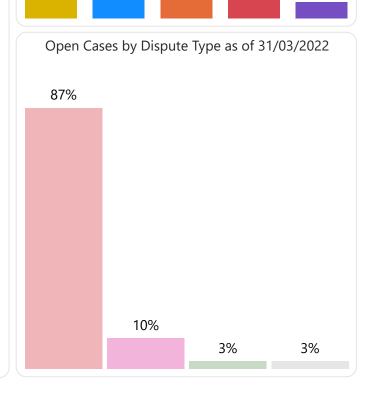

## **Open Arbitration Cases**

Cases open as of 31 March 2022.

This table shows the comparison to open cases at the end of the previous three-month period (open cases as of 31 December 2021).

| Pub-owning Business and Dispute Type | Open Cases on<br>31/03/2022 | Open Cases on 31/12/2021 | Variance to<br>Last Quarter |
|--------------------------------------|-----------------------------|--------------------------|-----------------------------|
| □ Admiral Taverns                    |                             | 1                        | -1                          |
| Full Response Proposal               |                             | 1                        | -1                          |
| <b>□ Greene King</b>                 | 10                          | 10                       | (                           |
| Full Response Proposal               | 10                          | 10                       | (                           |
|                                      | 1                           | 2                        |                             |
| Business Development Managers        |                             | 1                        |                             |
| Detriment Due to using Code Rights   |                             | 1                        |                             |
| Full Response Proposal               | 1                           | 1                        | (                           |
| □ Punch Pubs and Co                  | 6                           | 5                        |                             |
| Full Response Proposal               | 4                           | 4                        | (                           |
| Independent Assessor                 | 2                           | 1                        |                             |
| <b>∃ Star Pubs and Bars</b>          | 15                          | 24                       | -9                          |
| Full Response Proposal               | 13                          | 20                       | _'                          |
| Independent Assessor                 | 1                           | 1                        | (                           |
| Rent Assessments                     | 1                           | 2                        | -                           |
| Short Agreements                     |                             | 1                        | -                           |
| Subsequent Proposed Tenancy          | 1                           | 1                        | (                           |
| Sustainable Business Plan            |                             | 1                        | -                           |
| Stonegate (trading name of Ei Group) | 7                           | 17                       | -10                         |
| Business Development Managers        |                             | 1                        |                             |
| Detriment Due to using Code Rights   |                             | 1                        |                             |
| Full Response Proposal               | 6                           | 13                       | -                           |
| Independent Assessor                 | 1                           | 1                        |                             |
| Rent Assessments                     |                             | 1                        | -                           |
| Subsequent Proposed Tenancy          |                             | 1                        | -                           |
| Total                                | 39                          | 59                       | -20                         |

#### **Dispute Type**

- Full Response Proposal
- Independent Assessor
- Rent Assessments
- Subsequent Proposed Tenancy