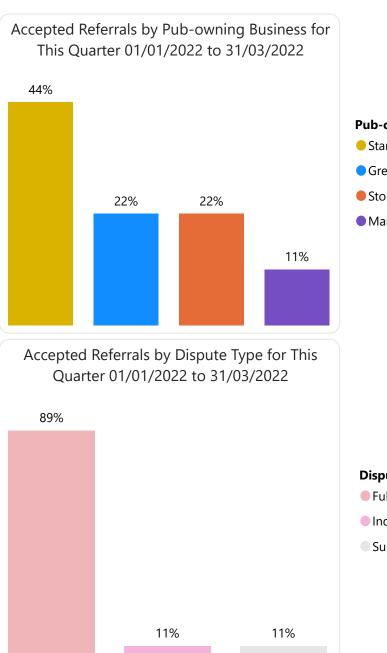

| Accepted Referrals by Pub-owning Business and Dispute Type |                                             |                                             |                             |                                             |  |  |
|------------------------------------------------------------|---------------------------------------------|---------------------------------------------|-----------------------------|---------------------------------------------|--|--|
| Pub-owning Business and Dispute Type                       | This Quarter<br>01/01/2022 to<br>31/03/2022 | Last Quarter<br>01/10/2021 to<br>31/12/2021 | Variance to<br>Last Quarter | Year to Date<br>01/04/2021 to<br>31/03/2022 |  |  |
| ☐ Admiral Taverns                                          |                                             |                                             | 1 -1                        | 2                                           |  |  |
| Full Response Proposal                                     |                                             |                                             | 1 -1                        | 2                                           |  |  |
| ☐ Greene King                                              | 2                                           |                                             | 2                           | 11                                          |  |  |
| Full Response Proposal                                     | 2                                           |                                             | 2                           | 10                                          |  |  |
| Independent Assessor                                       |                                             |                                             | 0                           | 1                                           |  |  |
|                                                            | 1                                           |                                             | 1                           | 6                                           |  |  |
| <b>Business Development Managers</b>                       |                                             |                                             | 0                           | 1                                           |  |  |
| Detriment Due to using Code Rights                         |                                             |                                             | 0                           | 1                                           |  |  |
| Full Response Proposal                                     | 1                                           |                                             | 1                           | 5                                           |  |  |
| ─ Punch Pubs and Co                                        |                                             |                                             | 2 -2                        | 7                                           |  |  |
| Full Response Proposal                                     |                                             |                                             | 1 -1                        | 5                                           |  |  |
| Independent Assessor                                       |                                             |                                             | 1 -1                        | 2                                           |  |  |
|                                                            | 4                                           |                                             | 3 1                         | 23                                          |  |  |
| Full Response Proposal                                     | 3                                           |                                             | 3 0                         | 20                                          |  |  |
| Independent Assessor                                       | 1                                           |                                             | 1                           | 1                                           |  |  |
| Rent Assessments                                           |                                             |                                             | 0                           | 1                                           |  |  |
| Short Agreements                                           |                                             |                                             | 0                           | 1                                           |  |  |
| Subsequent Proposed Tenancy                                | 1                                           |                                             | 1                           |                                             |  |  |
| Sustainable Business Plan                                  |                                             |                                             | 0                           | 1                                           |  |  |
|                                                            | 2                                           |                                             | 7 -5                        | 27                                          |  |  |
| <b>Business Development Managers</b>                       |                                             |                                             | 0                           | 1                                           |  |  |
| Detriment Due to using Code Rights                         |                                             |                                             | 0                           | 1                                           |  |  |
| Full Response Proposal                                     | 2                                           |                                             | 6 -4                        | 21                                          |  |  |
| Independent Assessor                                       |                                             |                                             | 1 -1                        | 1                                           |  |  |
| Rent Assessments                                           |                                             |                                             | 0                           | 2                                           |  |  |
| Subsequent Proposed Tenancy                                |                                             |                                             | 0                           | 2                                           |  |  |
| Total                                                      | 9                                           | 1                                           | 3 -4                        | 76                                          |  |  |

#### **Pub-owning Business**

- Star Pubs and Bars
- Greene King
- Stonegate (trading name of Ei Group)
- Marstons

#### **Dispute Type**

- Full Response Proposal
- Independent Assessor
- Subsequent Proposed Tenancy