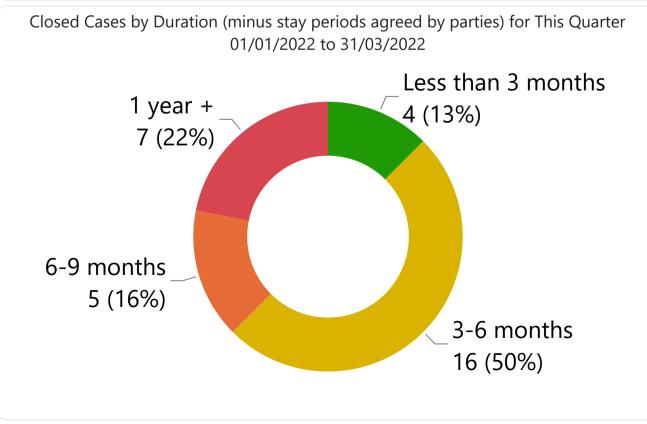

Cases closed in the three-month period between 1 January 2022 and 31 March 2022.

Pubs Code Adjudicator

| All Pub-owning Businesses' |                                                           |                                             |                                             |                                |                                             |
|----------------------------|-----------------------------------------------------------|---------------------------------------------|---------------------------------------------|--------------------------------|---------------------------------------------|
| Out                        | come and Dispute Type                                     | This Quarter<br>01/01/2022 to<br>31/03/2022 | Last Quarter<br>01/10/2021 to<br>31/12/2021 | Variance<br>to Last<br>Quarter | Year to Date<br>01/04/2021 to<br>31/03/2022 |
| ⊟                          | Claim Withdrawn                                           | 4                                           | 6                                           | -2                             | 20                                          |
|                            | Business Development Managers                             |                                             |                                             | 0                              | 1                                           |
|                            | Full Response Proposal                                    | 4                                           | 6                                           | -2                             | 17                                          |
|                            | Independent Assessor                                      |                                             |                                             | 0                              | 1                                           |
|                            | Subsequent Proposed Tenancy                               |                                             |                                             | 0                              | 1                                           |
|                            | Final Award on Substantive Issues                         | 2                                           | 6                                           | -4                             | 14                                          |
|                            | <b>Business Development Managers</b>                      | 2                                           | 1                                           | 1                              | 5                                           |
|                            | Detriment Due to using Code<br>Rights                     | 1                                           |                                             | 1                              |                                             |
|                            | Full Response Proposal                                    |                                             | 3                                           | -3                             | 4                                           |
|                            | Gaming Machines                                           |                                             |                                             | 0                              | 1                                           |
|                            | Independent Assessor                                      |                                             | 2                                           | -2                             | 4                                           |
|                            | New tenant information                                    |                                             |                                             | 0                              | 1                                           |
|                            | Rent Assessments                                          | 1                                           | 2                                           | -1                             | 6                                           |
|                            | Lease Assigned or Forfeited or<br>Surrendered or Expired  | 4                                           | 1                                           | 3                              | 4                                           |
|                            | <b>Business Development Managers</b>                      | 3                                           | 1                                           | 2                              | 3                                           |
|                            | Detriment Due to using Code<br>Rights                     | 1                                           |                                             | 1                              |                                             |
|                            | Full Response Proposal                                    | 1                                           |                                             | 1                              | 1                                           |
|                            | New tenant information                                    |                                             | 1                                           | -1                             | 1                                           |
|                            | Rent Assessments                                          | 2                                           |                                             | 2                              | 2                                           |
|                            | Sustainable Business Plan                                 |                                             | 1                                           | -1                             | 1                                           |
|                            | Other - Case consolidated                                 |                                             | 2                                           | -2                             | 2                                           |
|                            | Full Response Proposal                                    |                                             | 2                                           | -2                             | 2                                           |
|                            | Other - Self-Referral (Under Covid-19 Declaration)        |                                             |                                             | 0                              | 14                                          |
|                            | Full Response Proposal                                    |                                             |                                             | 0                              | 14                                          |
|                            | Parties Agreed – Non-MRO<br>Dispute                       | 2                                           |                                             | 2                              | 3                                           |
|                            | Business Development Managers                             |                                             |                                             | 0                              | 3                                           |
|                            | Rent Assessments                                          | 1                                           |                                             | 1                              | 2                                           |
|                            | Short Agreements                                          | 1                                           |                                             | 1                              |                                             |
|                            | Sustainable Business Plan                                 | 1                                           |                                             | 1                              |                                             |
|                            | Parties Agreed (MRO) - MRO<br>Tenancy                     | 15                                          | 6                                           | 9                              | 25                                          |
|                            | Full Response Proposal                                    | 14                                          | 6                                           | 8                              | 24                                          |
|                            | Subsequent Proposed Tenancy                               | 1                                           |                                             | 1                              | 1                                           |
|                            | Parties Agreed (MRO) - New Tied Tenancy                   | 2                                           |                                             | 2                              | 3                                           |
|                            | Full Response Proposal                                    | 2                                           |                                             | 2                              | 3                                           |
|                            | Parties Agreed (MRO) – No information provided            | 2                                           | 2                                           | 0                              | 5                                           |
|                            | Full Response Proposal                                    | 2                                           | 2                                           | 0                              | 5                                           |
|                            | Parties Agreed (MRO) - Other - IA<br>Second Determination |                                             |                                             | 0                              | 1                                           |
|                            | Independent Assessor                                      |                                             |                                             | 0                              | 1                                           |
|                            | Parties Agreed (MRO) - Varied<br>Tied Tenancy             | 1                                           |                                             | 1                              | 1                                           |
|                            | Full Response Proposal                                    | 1                                           |                                             | 1                              | 1                                           |
|                            | Total                                                     | 32                                          | 23                                          | 9                              | 92                                          |