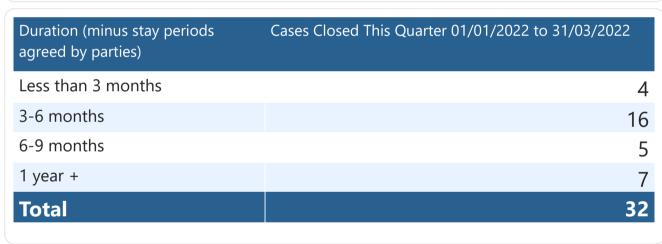

Cases closed in the three-month period between 1 January 2022 and 31 March 2022.

Pubs Code Adjudicator

| All Pub-owning Businesses' |                                                           |                                             |                                             |                                |                                             |
|----------------------------|-----------------------------------------------------------|---------------------------------------------|---------------------------------------------|--------------------------------|---------------------------------------------|
| Out                        | come and Dispute Type                                     | This Quarter<br>01/01/2022 to<br>31/03/2022 | Last Quarter<br>01/10/2021 to<br>31/12/2021 | Variance<br>to Last<br>Quarter | Year to Date<br>01/04/2021 to<br>31/03/2022 |
| ⊟                          | Claim Withdrawn                                           | 4                                           | 6                                           | -2                             | 20                                          |
|                            | Business Development Managers                             |                                             |                                             | 0                              | 1                                           |
|                            | Full Response Proposal                                    | 4                                           | 6                                           | -2                             | 17                                          |
|                            | Independent Assessor                                      |                                             |                                             | 0                              | 1                                           |
|                            | Subsequent Proposed Tenancy                               |                                             |                                             | 0                              | 1                                           |
|                            | Final Award on Substantive Issues                         | 2                                           | 6                                           | -4                             | 14                                          |
|                            | <b>Business Development Managers</b>                      | 2                                           | 1                                           | 1                              | 5                                           |
|                            | Detriment Due to using Code<br>Rights                     | 1                                           |                                             | 1                              |                                             |
|                            | Full Response Proposal                                    |                                             | 3                                           | -3                             | 4                                           |
|                            | Gaming Machines                                           |                                             |                                             | 0                              | 1                                           |
|                            | Independent Assessor                                      |                                             | 2                                           | -2                             | 4                                           |
|                            | New tenant information                                    |                                             |                                             | 0                              | 1                                           |
|                            | Rent Assessments                                          | 1                                           | 2                                           | -1                             | 6                                           |
|                            | Lease Assigned or Forfeited or<br>Surrendered or Expired  | 4                                           | 1                                           | 3                              | 4                                           |
|                            | <b>Business Development Managers</b>                      | 3                                           | 1                                           | 2                              | 3                                           |
|                            | Detriment Due to using Code<br>Rights                     | 1                                           |                                             | 1                              |                                             |
|                            | Full Response Proposal                                    | 1                                           |                                             | 1                              | 1                                           |
|                            | New tenant information                                    |                                             | 1                                           | -1                             | 1                                           |
|                            | Rent Assessments                                          | 2                                           |                                             | 2                              | 2                                           |
|                            | Sustainable Business Plan                                 |                                             | 1                                           | -1                             | 1                                           |
|                            | Other - Case consolidated                                 |                                             | 2                                           | -2                             | 2                                           |
|                            | Full Response Proposal                                    |                                             | 2                                           | -2                             | 2                                           |
|                            | Other - Self-Referral (Under Covid-19 Declaration)        |                                             |                                             | 0                              | 14                                          |
|                            | Full Response Proposal                                    |                                             |                                             | 0                              | 14                                          |
|                            | Parties Agreed – Non-MRO<br>Dispute                       | 2                                           |                                             | 2                              | 3                                           |
|                            | Business Development Managers                             |                                             |                                             | 0                              | 3                                           |
|                            | Rent Assessments                                          | 1                                           |                                             | 1                              | 2                                           |
|                            | Short Agreements                                          | 1                                           |                                             | 1                              |                                             |
|                            | Sustainable Business Plan                                 | 1                                           |                                             | 1                              |                                             |
|                            | Parties Agreed (MRO) - MRO<br>Tenancy                     | 15                                          | 6                                           | 9                              | 25                                          |
|                            | Full Response Proposal                                    | 14                                          | 6                                           | 8                              | 24                                          |
|                            | Subsequent Proposed Tenancy                               | 1                                           |                                             | 1                              | 1                                           |
|                            | Parties Agreed (MRO) - New Tied Tenancy                   | 2                                           |                                             | 2                              | 3                                           |
|                            | Full Response Proposal                                    | 2                                           |                                             | 2                              | 3                                           |
|                            | Parties Agreed (MRO) – No information provided            | 2                                           | 2                                           | 0                              | 5                                           |
|                            | Full Response Proposal                                    | 2                                           | 2                                           | 0                              | 5                                           |
|                            | Parties Agreed (MRO) - Other - IA<br>Second Determination |                                             |                                             | 0                              | 1                                           |
|                            | Independent Assessor                                      |                                             |                                             | 0                              | 1                                           |
|                            | Parties Agreed (MRO) - Varied<br>Tied Tenancy             | 1                                           |                                             | 1                              | 1                                           |
|                            | Full Response Proposal                                    | 1                                           |                                             | 1                              | 1                                           |
|                            | Total                                                     | 32                                          | 23                                          | 9                              | 92                                          |