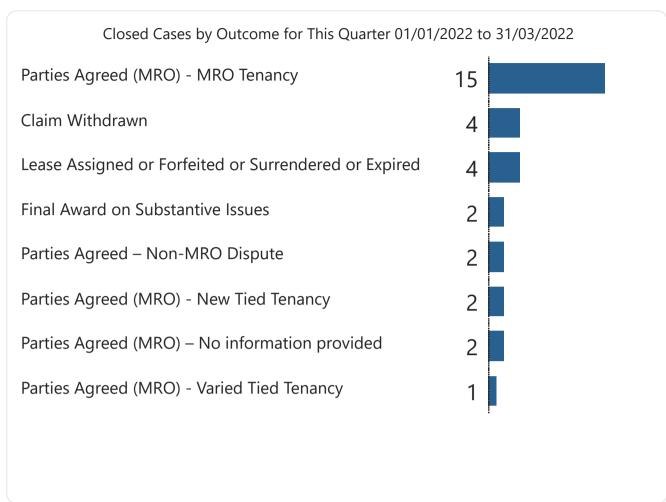

Cases closed in the three-month period between 1 January 2022 and 31 March 2022.

Pubs Code Adjudicator

| All Pub-owning Businesses' |                                                           |                                             |                                             |                                |                                             |
|----------------------------|-----------------------------------------------------------|---------------------------------------------|---------------------------------------------|--------------------------------|---------------------------------------------|
| Out                        | come and Dispute Type                                     | This Quarter<br>01/01/2022 to<br>31/03/2022 | Last Quarter<br>01/10/2021 to<br>31/12/2021 | Variance<br>to Last<br>Quarter | Year to Date<br>01/04/2021 to<br>31/03/2022 |
| ⊟                          | Claim Withdrawn                                           | 4                                           | 6                                           | -2                             | 20                                          |
|                            | Business Development Managers                             |                                             |                                             | 0                              | 1                                           |
|                            | Full Response Proposal                                    | 4                                           | 6                                           | -2                             | 17                                          |
|                            | Independent Assessor                                      |                                             |                                             | 0                              | 1                                           |
|                            | Subsequent Proposed Tenancy                               |                                             |                                             | 0                              | 1                                           |
|                            | Final Award on Substantive Issues                         | 2                                           | 6                                           | -4                             | 14                                          |
|                            | <b>Business Development Managers</b>                      | 2                                           | 1                                           | 1                              | 5                                           |
|                            | Detriment Due to using Code<br>Rights                     | 1                                           |                                             | 1                              |                                             |
|                            | Full Response Proposal                                    |                                             | 3                                           | -3                             | 4                                           |
|                            | Gaming Machines                                           |                                             |                                             | 0                              | 1                                           |
|                            | Independent Assessor                                      |                                             | 2                                           | -2                             | 4                                           |
|                            | New tenant information                                    |                                             |                                             | 0                              | 1                                           |
|                            | Rent Assessments                                          | 1                                           | 2                                           | -1                             | 6                                           |
|                            | Lease Assigned or Forfeited or<br>Surrendered or Expired  | 4                                           | 1                                           | 3                              | 4                                           |
|                            | <b>Business Development Managers</b>                      | 3                                           | 1                                           | 2                              | 3                                           |
|                            | Detriment Due to using Code<br>Rights                     | 1                                           |                                             | 1                              |                                             |
|                            | Full Response Proposal                                    | 1                                           |                                             | 1                              | 1                                           |
|                            | New tenant information                                    |                                             | 1                                           | -1                             | 1                                           |
|                            | Rent Assessments                                          | 2                                           |                                             | 2                              | 2                                           |
|                            | Sustainable Business Plan                                 |                                             | 1                                           | -1                             | 1                                           |
|                            | Other - Case consolidated                                 |                                             | 2                                           | -2                             | 2                                           |
|                            | Full Response Proposal                                    |                                             | 2                                           | -2                             | 2                                           |
|                            | Other - Self-Referral (Under Covid-19 Declaration)        |                                             |                                             | 0                              | 14                                          |
|                            | Full Response Proposal                                    |                                             |                                             | 0                              | 14                                          |
|                            | Parties Agreed – Non-MRO<br>Dispute                       | 2                                           |                                             | 2                              | 3                                           |
|                            | Business Development Managers                             |                                             |                                             | 0                              | 3                                           |
|                            | Rent Assessments                                          | 1                                           |                                             | 1                              | 2                                           |
|                            | Short Agreements                                          | 1                                           |                                             | 1                              |                                             |
|                            | Sustainable Business Plan                                 | 1                                           |                                             | 1                              |                                             |
|                            | Parties Agreed (MRO) - MRO<br>Tenancy                     | 15                                          | 6                                           | 9                              | 25                                          |
|                            | Full Response Proposal                                    | 14                                          | 6                                           | 8                              | 24                                          |
|                            | Subsequent Proposed Tenancy                               | 1                                           |                                             | 1                              | 1                                           |
|                            | Parties Agreed (MRO) - New Tied Tenancy                   | 2                                           |                                             | 2                              | 3                                           |
|                            | Full Response Proposal                                    | 2                                           |                                             | 2                              | 3                                           |
|                            | Parties Agreed (MRO) – No information provided            | 2                                           | 2                                           | 0                              | 5                                           |
|                            | Full Response Proposal                                    | 2                                           | 2                                           | 0                              | 5                                           |
|                            | Parties Agreed (MRO) - Other - IA<br>Second Determination |                                             |                                             | 0                              | 1                                           |
|                            | Independent Assessor                                      |                                             |                                             | 0                              | 1                                           |
|                            | Parties Agreed (MRO) - Varied<br>Tied Tenancy             | 1                                           |                                             | 1                              | 1                                           |
|                            | Full Response Proposal                                    | 1                                           |                                             | 1                              | 1                                           |
|                            | Total                                                     | 32                                          | 23                                          | 9                              | 92                                          |