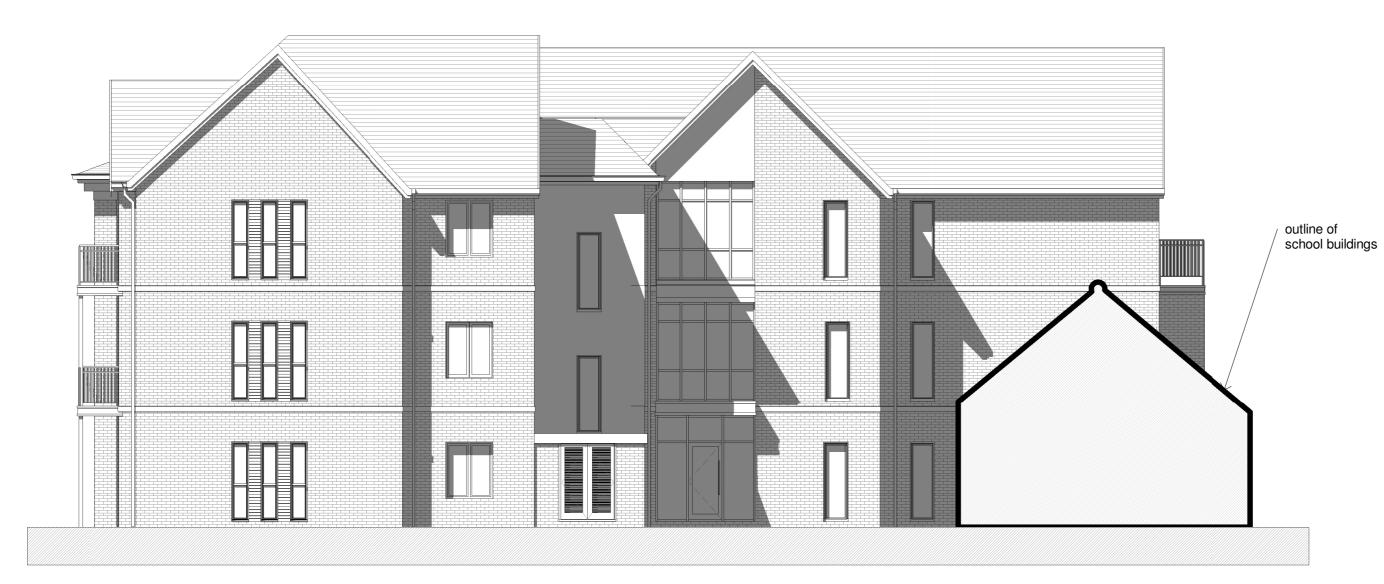

TITLE

New flats south and north elevation-Pine building

Proposed replacement for existing classroom building at Walden School, Saffron Walden

DRAWING NUMBER

21 0037-242 C

West elevation
1:100

windows to have equal casements

New flats east and west elevations-Pine building

PROJ

Proposed replacement for existing classroom building at Walden School, Saffron Walden

DRAWING NUMBER

21 0037-243 C

Chase New Homes Jasmine House 8 Parkway Welwyn Garden City AL8 6HG