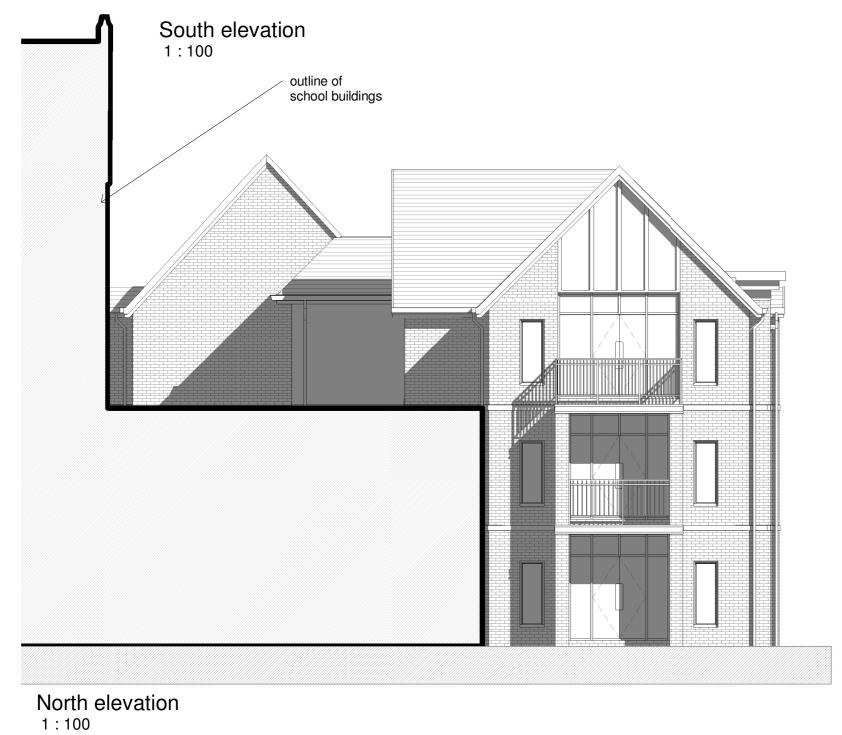

TITLE

New flats south and north elevation-Pine building

Proposed replacement for existing classroom building at Walden School, Saffron Walden

DRAWING NUMBER

21 0037-242 C

West elevation
1:100

windows to have equal casements

Tel: 01707 660 660

The Excitement is Building

NOTES

North elevation view

general revisions post design meeting and technical comments
general revisions post design meeting
general revisions

11/11/2021
04/11/2021
01/11/2021