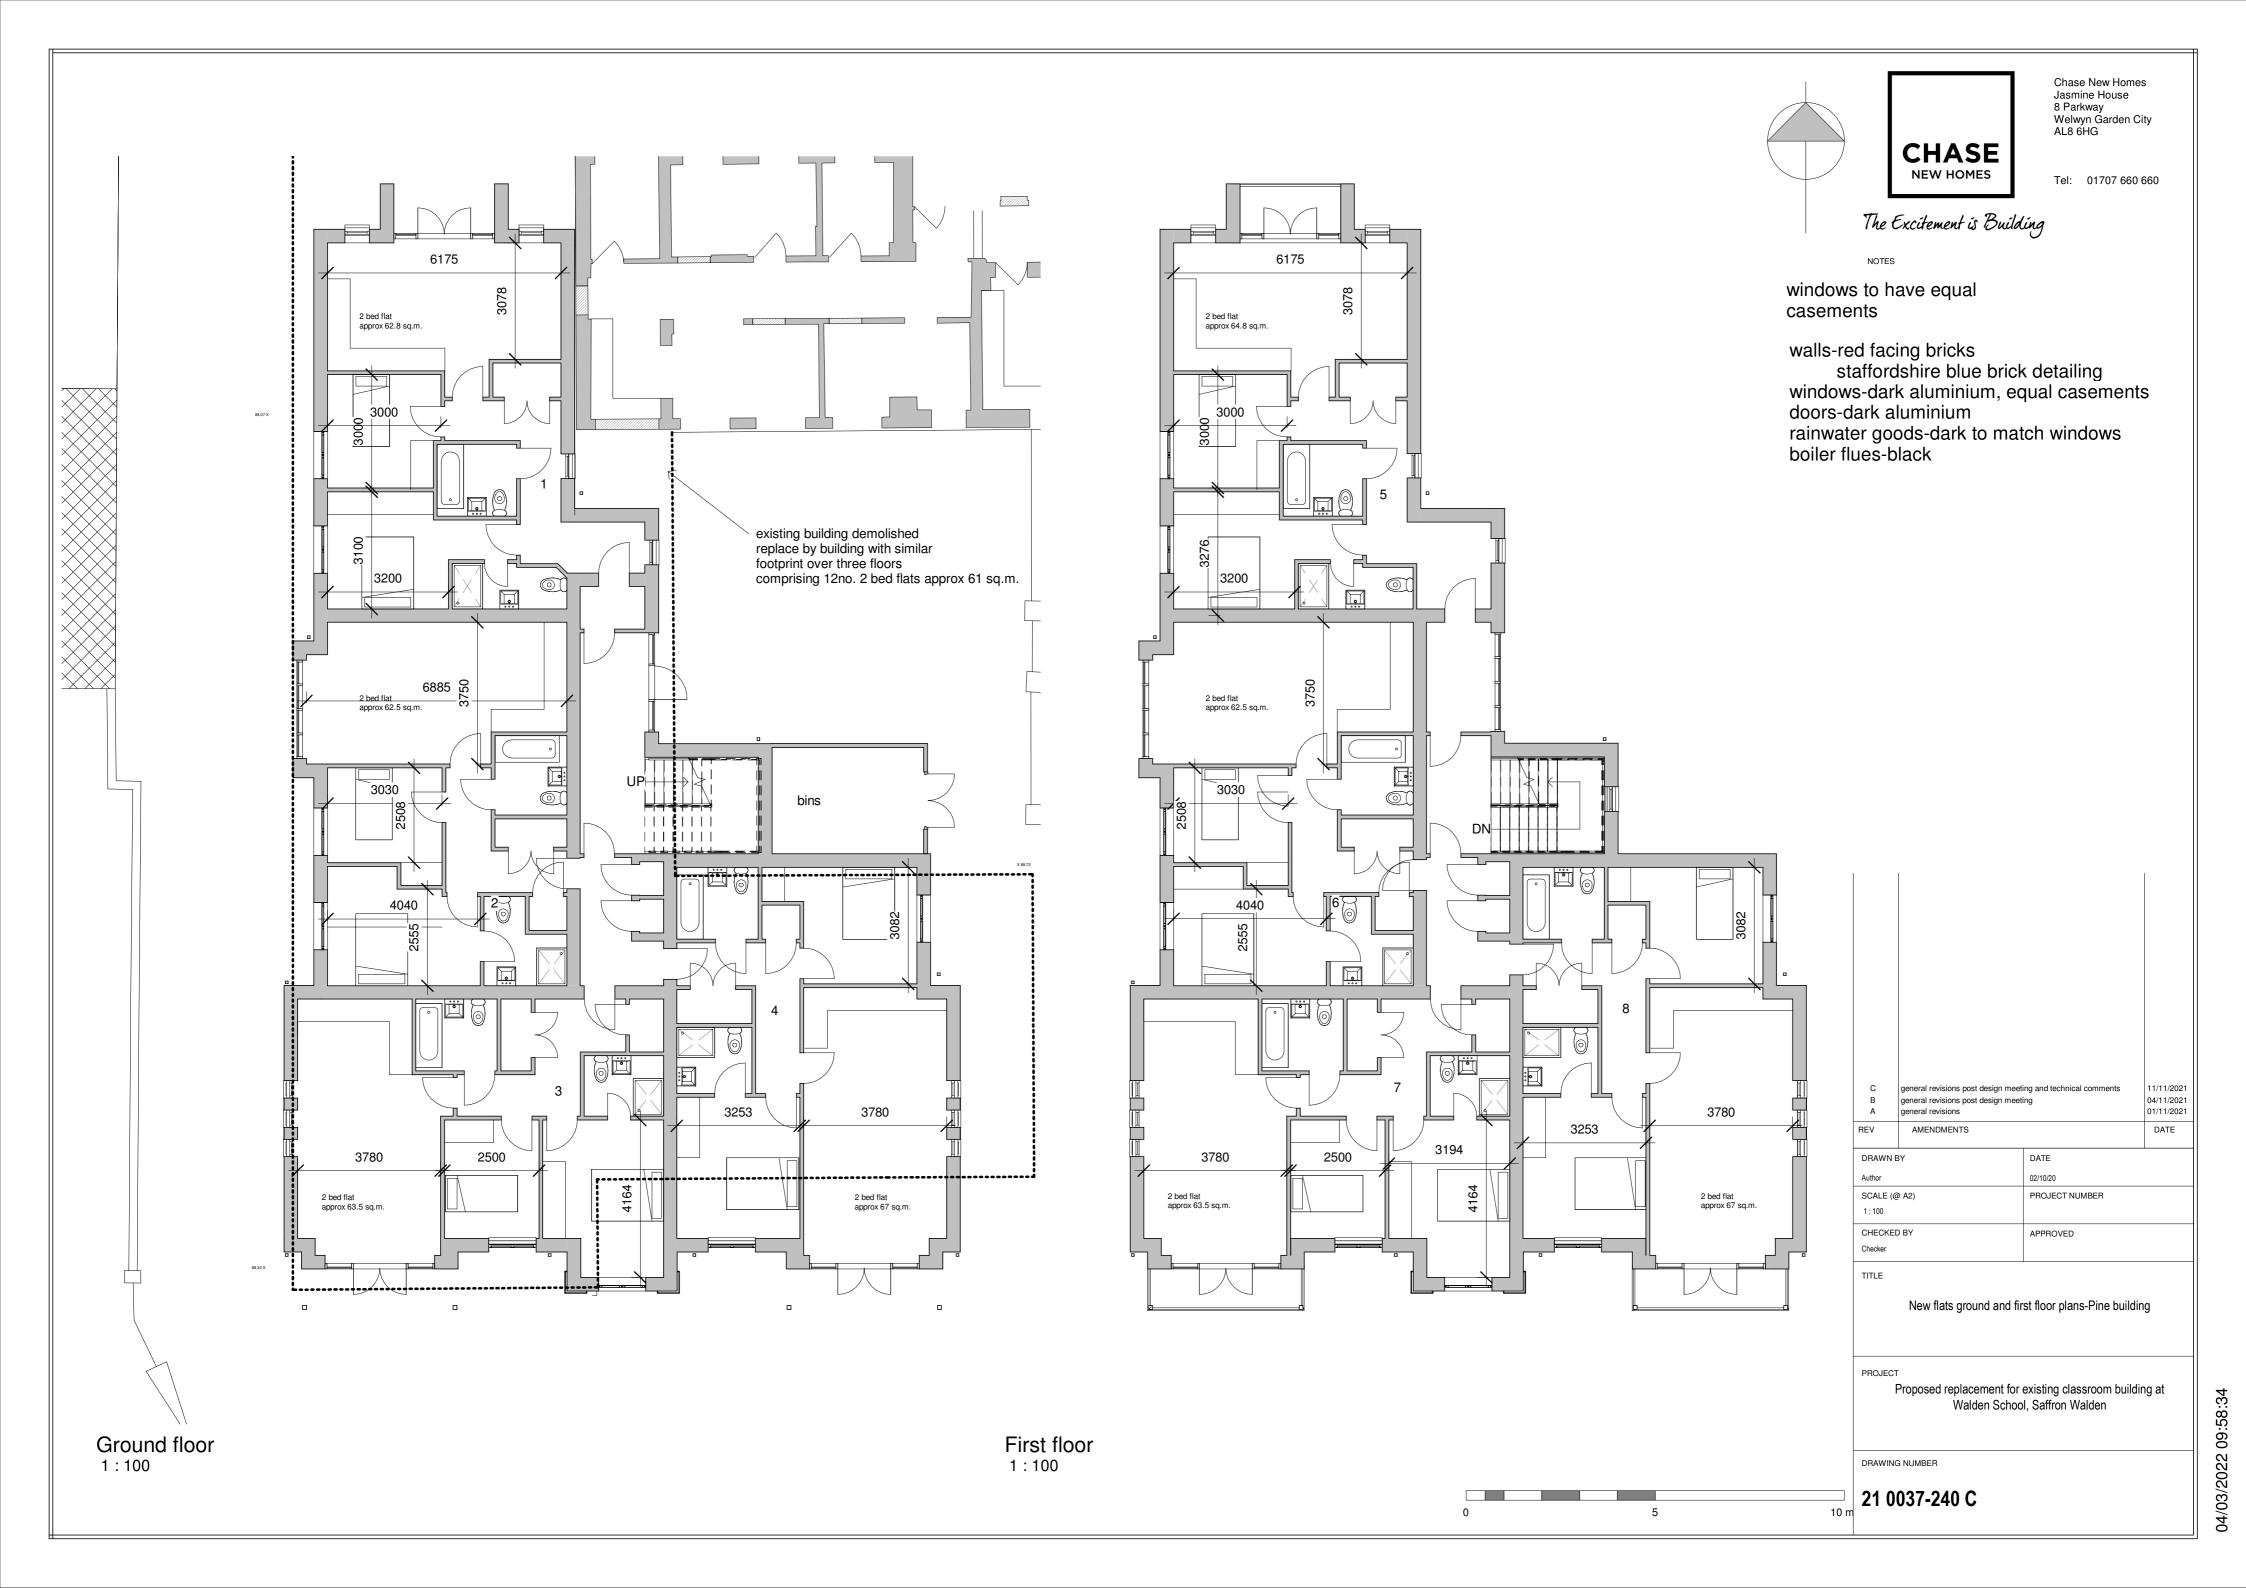

## 8. NEW FLATS SOUTH OF MAIN BUILDING-PINE BUILDING

| New flats ground and first floor plans-Pine building    | 21 0037-240 |
|---------------------------------------------------------|-------------|
| New flats second floor plan and roof plan-Pine building | 21 0037-241 |
| New flats south and north elevation-Pine building       | 21 0037-242 |
| New flats east and west elevations-Pine building        | 21 0037-243 |
| Typical section through flat building-Pine building     | 21 0037-244 |

## The Excitement is Building

windows to have equal casements

walls-red facing bricks
staffordshire blue brick detailing
windows-dark aluminium, equal casements
doors-dark aluminium
rainwater goods-dark to match windows
boiler flues-black