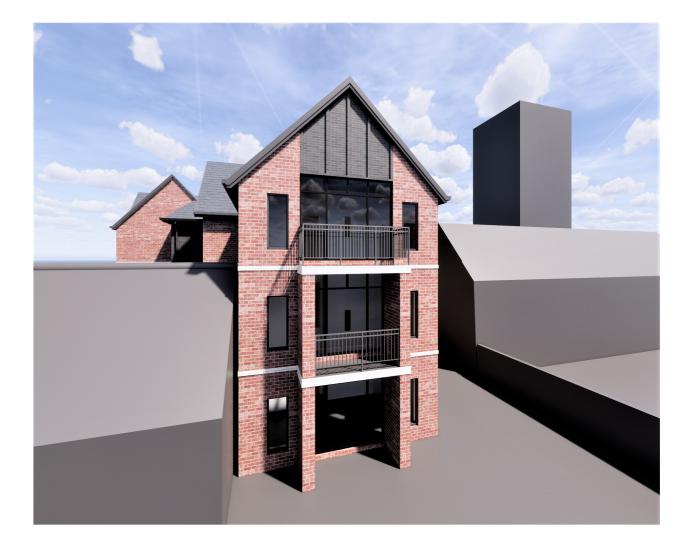

## The Excitement is Building

windows to have equal casements

walls-red facing bricks
staffordshire blue brick detailing
windows-dark aluminium, equal casements
doors-dark aluminium
rainwater goods-dark to match windows
boiler flues-black

walls-red facing bricks
staffordshire blue brick detailing
windows-dark aluminium, equal casements
doors-dark aluminium
rainwater goods-dark to match windows
boiler flues-black

Chase New Homes Jasmine House 8 Parkway Welwyn Garden City AL8 6HG

Tel: 01707 660 660

The Excitement is Building

NOTES

windows to have equal casements

walls-red facing bricks
staffordshire blue brick detailing
windows-dark aluminium, equal casements
doors-dark aluminium
rainwater goods-dark to match windows
boiler flues-black