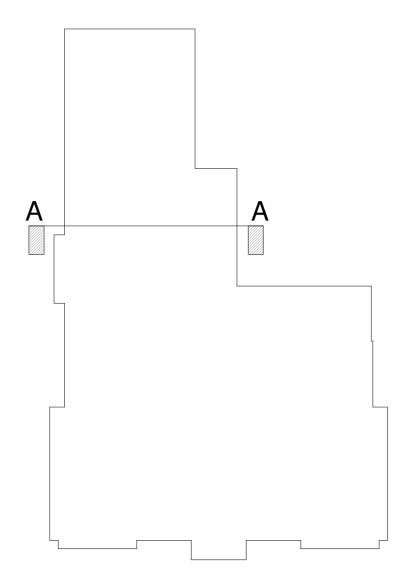

Typical section A-A

Section plan 1:200

| REV    | AMENDMENTS |          | DATE |
|--------|------------|----------|------|
|        |            | DATE     |      |
| Author |            | 11/23/21 |      |

TITLE

Typical section through flat building-Pine building

PROJEC

Proposed replacement for existing classroom building at Walden School, Saffron Walden

DRAWING NUMBER

21 0037-244

0 5 10 m