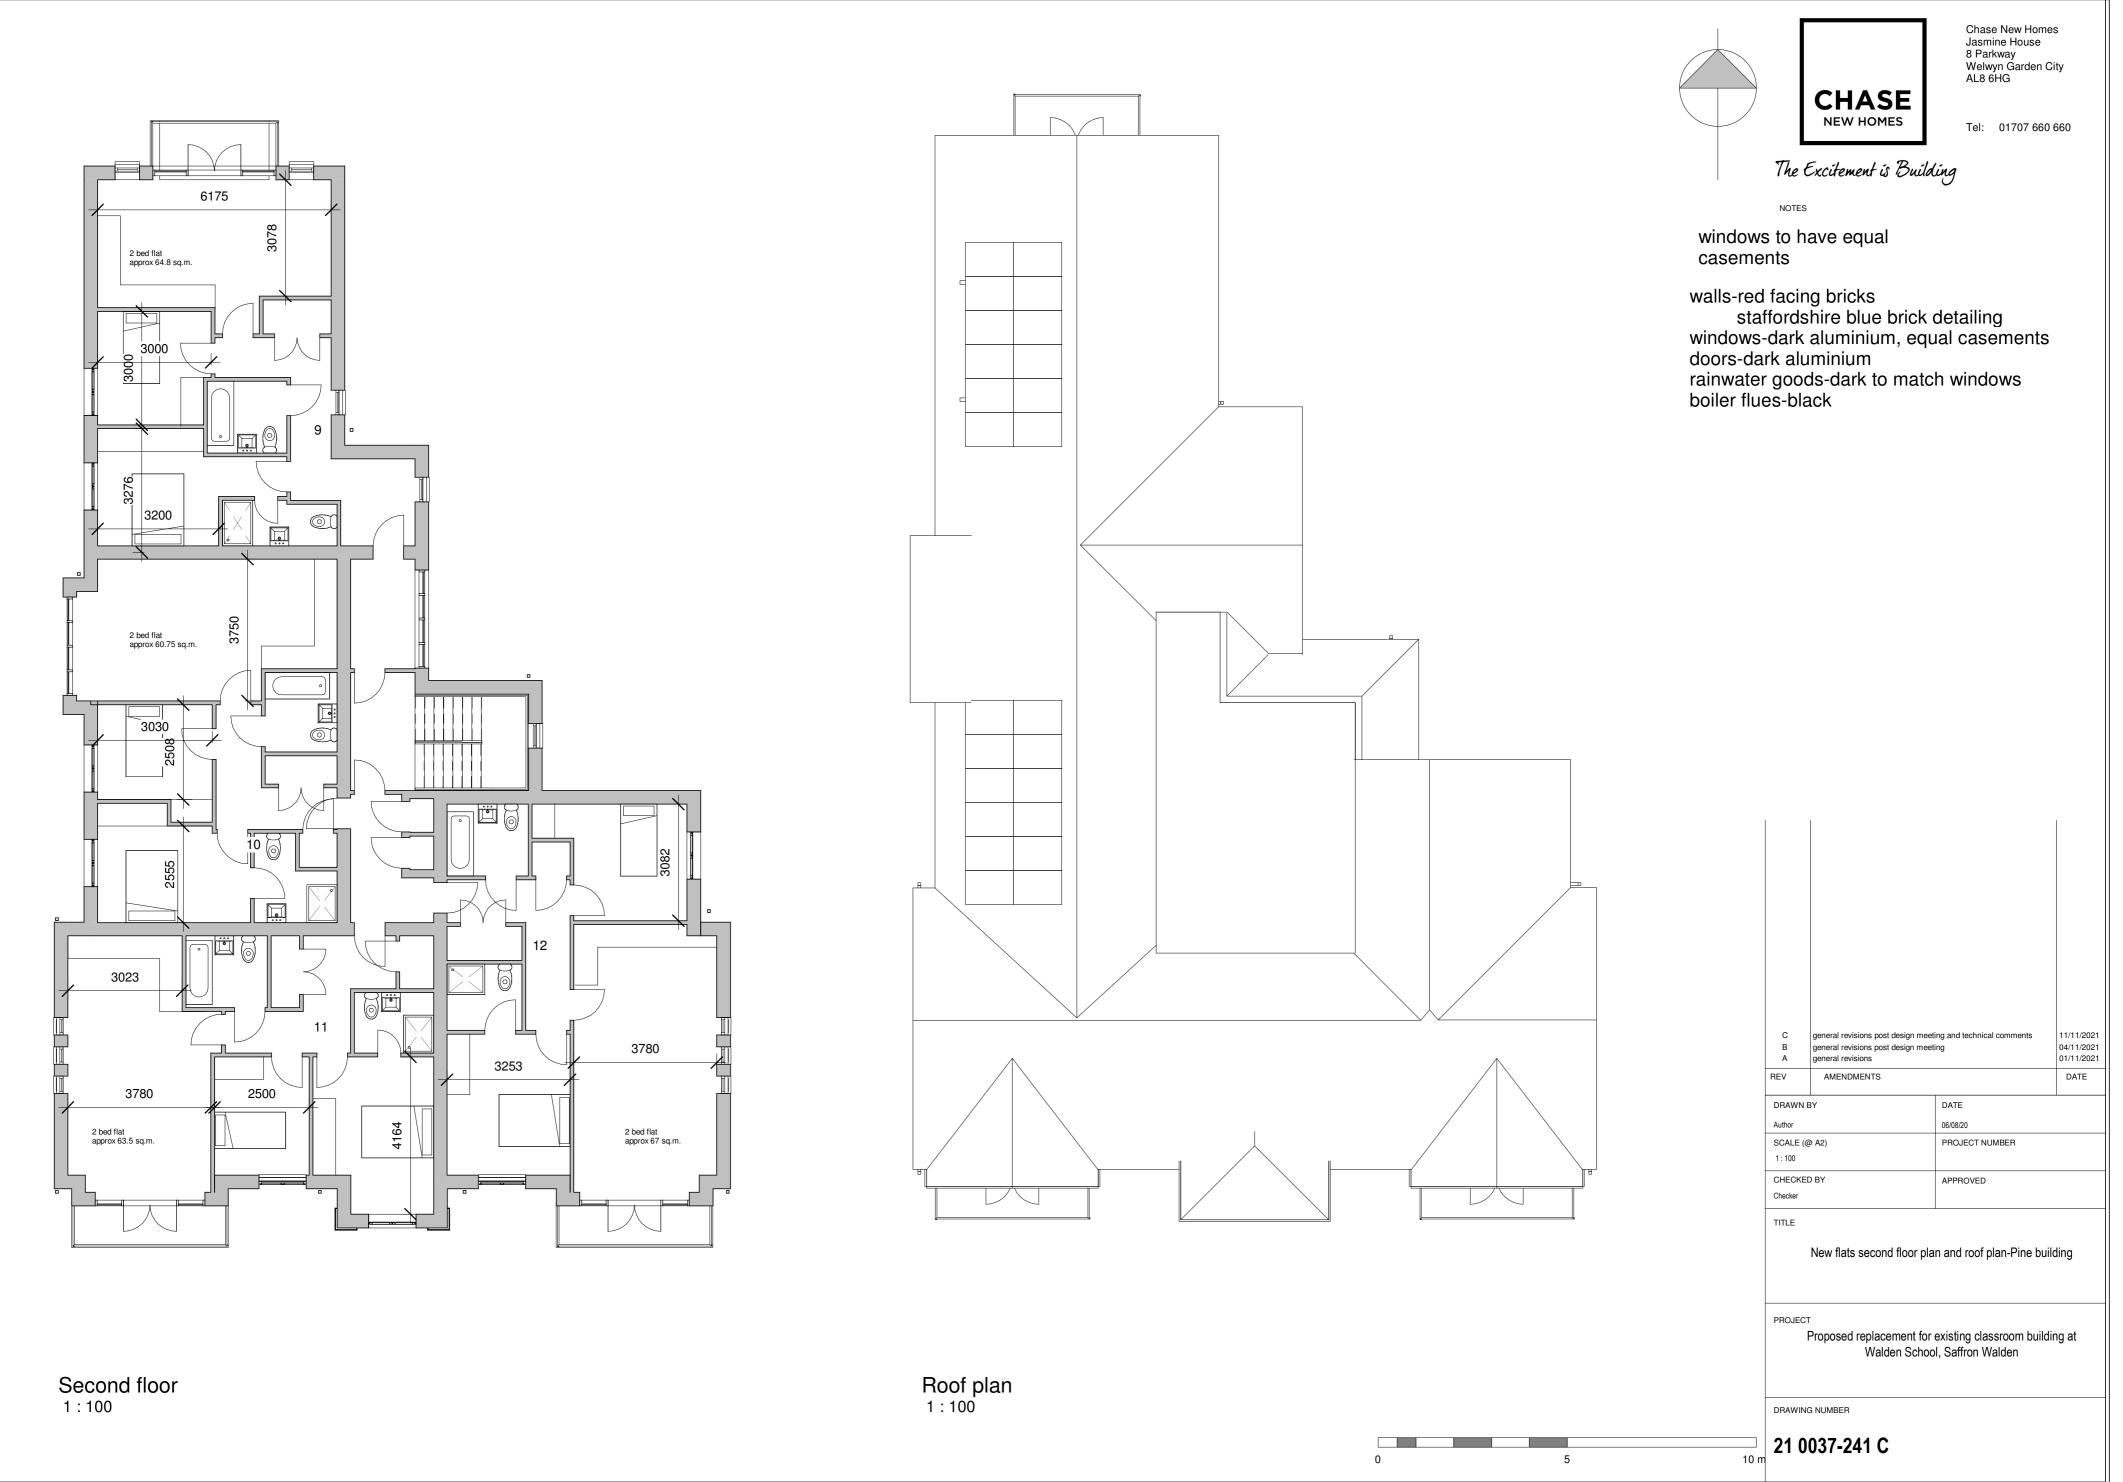

## 8. NEW FLATS SOUTH OF MAIN BUILDING-PINE BUILDING

| New flats ground and first floor plans-Pine building    | 21 0037-240 |
|---------------------------------------------------------|-------------|
| New flats second floor plan and roof plan-Pine building | 21 0037-241 |
| New flats south and north elevation-Pine building       | 21 0037-242 |
| New flats east and west elevations-Pine building        | 21 0037-243 |
| Typical section through flat building-Pine building     | 21 0037-244 |

## The Excitement is Building

windows to have equal casements

walls-red facing bricks
staffordshire blue brick detailing
windows-dark aluminium, equal casements
doors-dark aluminium
rainwater goods-dark to match windows
boiler flues-black