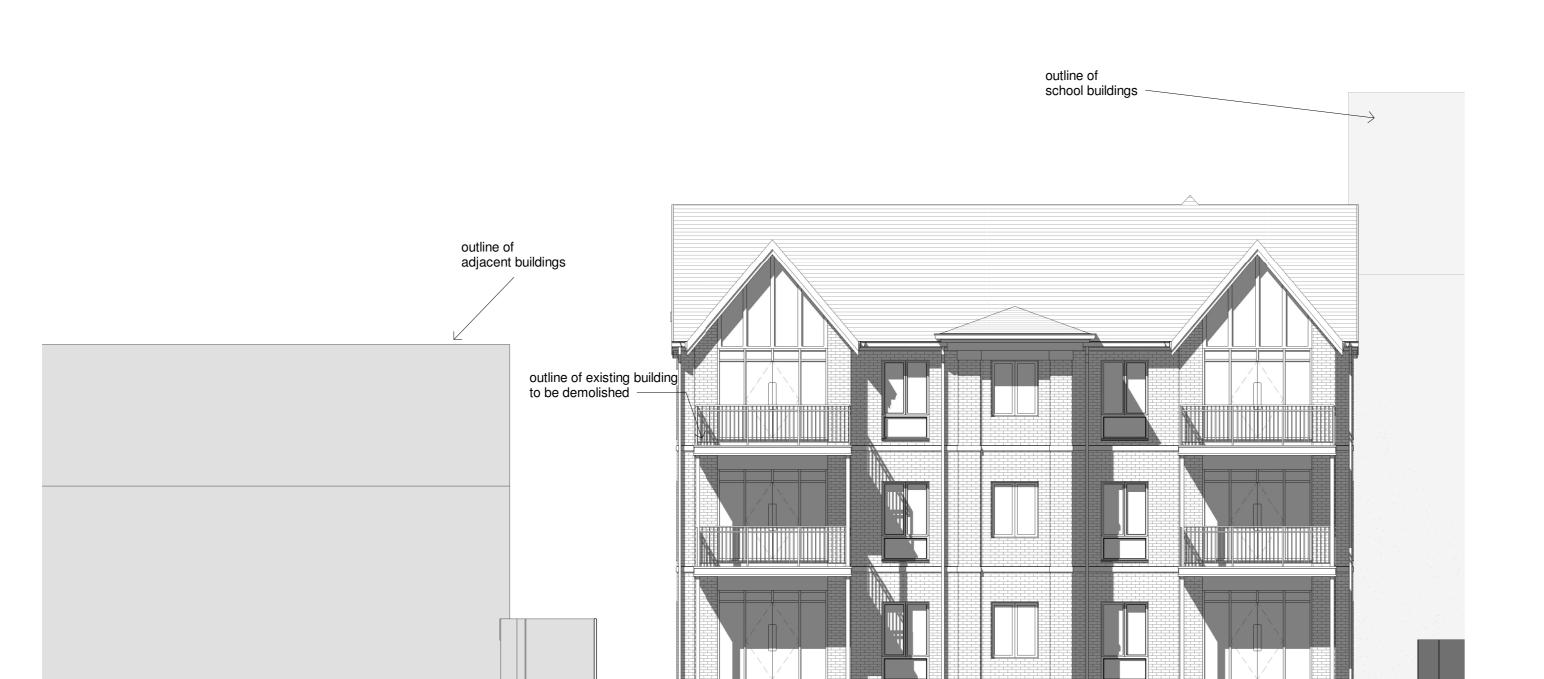

TITLE

New flats south and north elevation-Pine building

Proposed replacement for existing classroom building at Walden School, Saffron Walden

DRAWING NUMBER

21 0037-242 C

West elevation
1:100

windows to have equal casements

Tel: 01707 660 660

The Excitement is Building

NOTES

North elevation view

general revisions post design meeting and technical comments
general revisions post design meeting
general revisions

11/11/2021
04/11/2021
01/11/2021