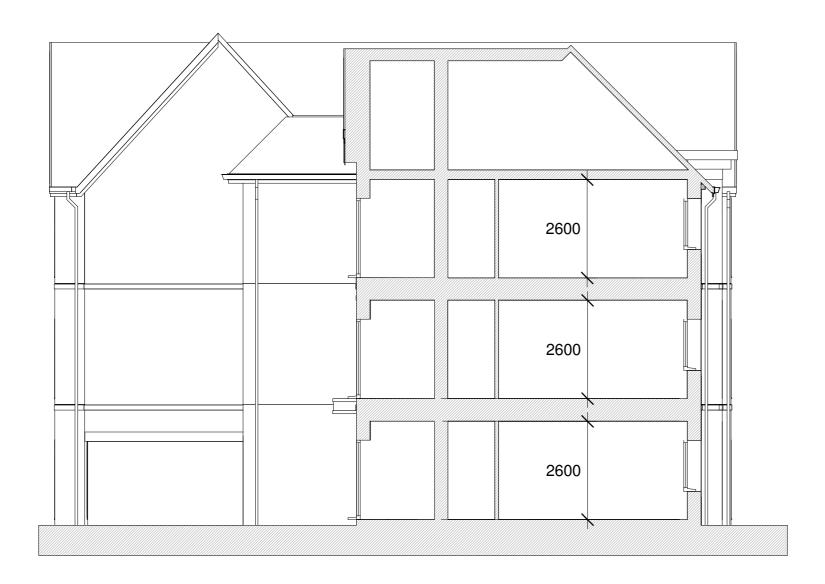

Typical section A-A

Section plan 1:200

| REV    | AMENDMENTS |          | DATE |
|--------|------------|----------|------|
|        |            | DATE     |      |
| Author |            | 11/23/21 |      |

TITLE

Typical section through flat building-Pine building

PROJEC

Proposed replacement for existing classroom building at Walden School, Saffron Walden

DRAWING NUMBER

21 0037-244

0 5 10 m