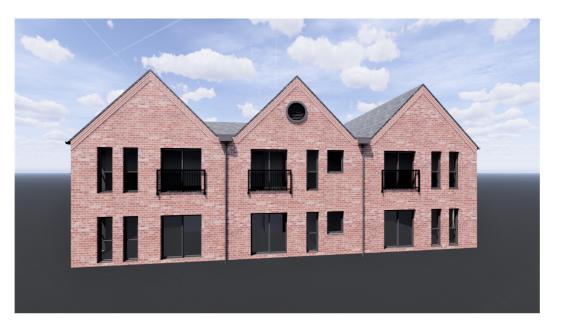

# 7. NEW FLATS ADJACENT TO CROYDON BUILDING-MAPLE BUILDING

Maple-Proposed new flats adjacent to the Croydon building,

| floor plans roof plan and section                                    | 21 0037-290 |
|----------------------------------------------------------------------|-------------|
| Maple-Proposed new flats adjacent to the Croydon building elevations | 21 0037-291 |
| Proposed new flats adjacent to the Croydon bin store plans           | 21 0037-292 |

## Front (west) elevation

1:100

### Rear (east elevation

Rear view

# Side (north) elevation

1:100

### Side (south) elevation