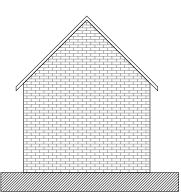

## Front (west) elevation

1:100

walls-red facing bricks
roof -slate roof tiles (min pitch 20 deg)
windows-dark aluminium, equal casements
doors-dark aluminium
rainwater goods-dark to match windows
boiler flues-black

Roof plan

1:100

1:100