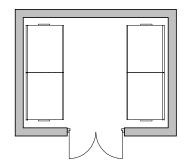

PROJECT

1:100

Ground floor bin store

1:100

Walden School, Saffron walden

Proposed new flats adjacent to the Croydon bin store plans

Project number Scale (@ A3)
Project Number 1:100 Date 03/02/22 DRG NUMBER 21 0037-292