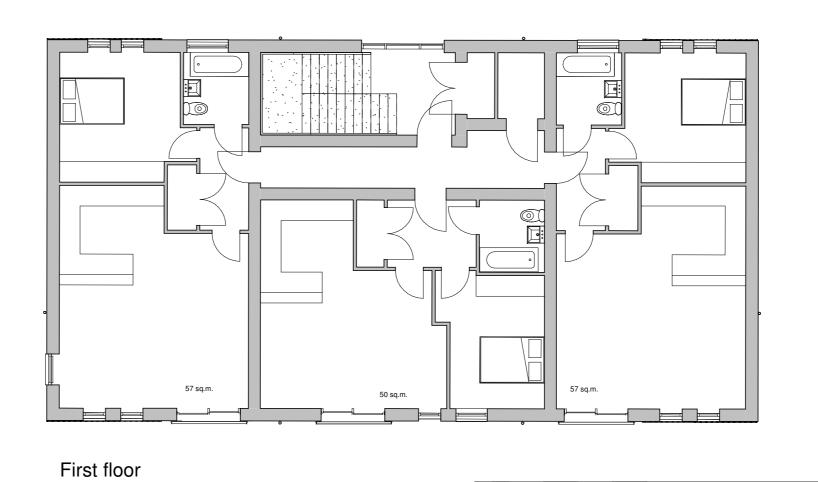

# 7. NEW FLATS ADJACENT TO CROYDON BUILDING-MAPLE BUILDING

Maple-Proposed new flats adjacent to the Croydon building,

| floor plans roof plan and section                                    | 21 0037-290 |
|----------------------------------------------------------------------|-------------|
| Maple-Proposed new flats adjacent to the Croydon building elevations | 21 0037-291 |
| Proposed new flats adjacent to the Croydon bin store plans           | 21 0037-292 |

walls-red facing bricks
roof -slate roof tiles (min pitch 20 deg)
windows-dark aluminium, equal casements
doors-dark aluminium
rainwater goods-dark to match windows
boiler flues-black

Roof plan

1:100

1:100

......

Section plan

1:200

|        | REV AMENDMENTS                                                                                     |                | DATE         |
|--------|----------------------------------------------------------------------------------------------------|----------------|--------------|
|        |                                                                                                    |                |              |
|        | Drawn by                                                                                           | Date           |              |
|        | Author                                                                                             | Issue Date     |              |
|        | Scale (@ A2)                                                                                       | Project number |              |
|        | As indicated                                                                                       | Project Number |              |
|        | TITLE Maple-Proposed new flats adjacent to the Croydon building, floor plans roof plan and section |                |              |
|        | PROJECT                                                                                            |                |              |
|        | Walden School, Saffron walden                                                                      |                |              |
|        | DRG NUMBER                                                                                         |                |              |
|        | 21 0037-290 D                                                                                      | © Cha          | se new Homes |
| 10 111 |                                                                                                    |                |              |