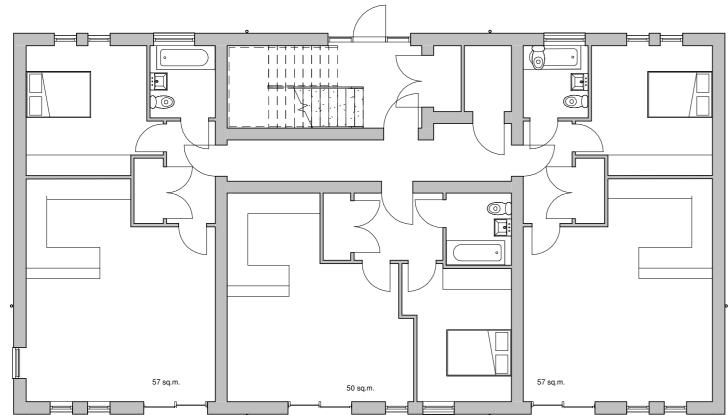

# 7. NEW FLATS ADJACENT TO CROYDON BUILDING-MAPLE BUILDING

Maple-Proposed new flats adjacent to the Croydon building,

| floor plans roof plan and section                                    | 21 0037-290 |
|----------------------------------------------------------------------|-------------|
| Maple-Proposed new flats adjacent to the Croydon building elevations | 21 0037-291 |
| Proposed new flats adjacent to the Croydon bin store plans           | 21 0037-292 |

walls-red facing bricks
roof -slate roof tiles (min pitch 20 deg)
windows-dark aluminium, equal casements
doors-dark aluminium
rainwater goods-dark to match windows
boiler flues-black

Roof plan

1:100

1:100

......

Section plan

1:200

|        | REV AMENDMENTS                                                                                     |                | DATE         |
|--------|----------------------------------------------------------------------------------------------------|----------------|--------------|
|        |                                                                                                    |                |              |
|        | Drawn by                                                                                           | Date           |              |
|        | Author                                                                                             | Issue Date     |              |
|        | Scale (@ A2)                                                                                       | Project number |              |
|        | As indicated                                                                                       | Project Number |              |
|        | TITLE Maple-Proposed new flats adjacent to the Croydon building, floor plans roof plan and section |                |              |
|        | PROJECT                                                                                            |                |              |
|        | Walden School, Saffron walden                                                                      |                |              |
|        | DRG NUMBER                                                                                         |                |              |
|        | 21 0037-290 D                                                                                      | © Cha          | se new Homes |
| 10 111 |                                                                                                    |                |              |