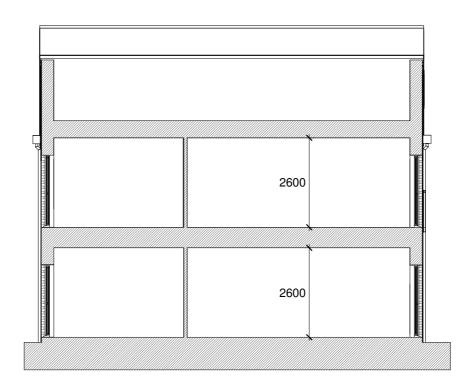

......

Section plan

1:200

|        | REV AMENDMENTS                                                                                     |                | DATE         |
|--------|----------------------------------------------------------------------------------------------------|----------------|--------------|
|        |                                                                                                    |                |              |
|        | Drawn by                                                                                           | Date           |              |
|        | Author                                                                                             | Issue Date     |              |
|        | Scale (@ A2)                                                                                       | Project number |              |
|        | As indicated                                                                                       | Project Number |              |
|        | TITLE Maple-Proposed new flats adjacent to the Croydon building, floor plans roof plan and section |                |              |
|        | PROJECT                                                                                            |                |              |
|        | Walden School, Saffron walden                                                                      |                |              |
|        | DRG NUMBER                                                                                         |                |              |
|        | 21 0037-290 D                                                                                      | © Cha          | se new Homes |
| 10 111 |                                                                                                    |                |              |