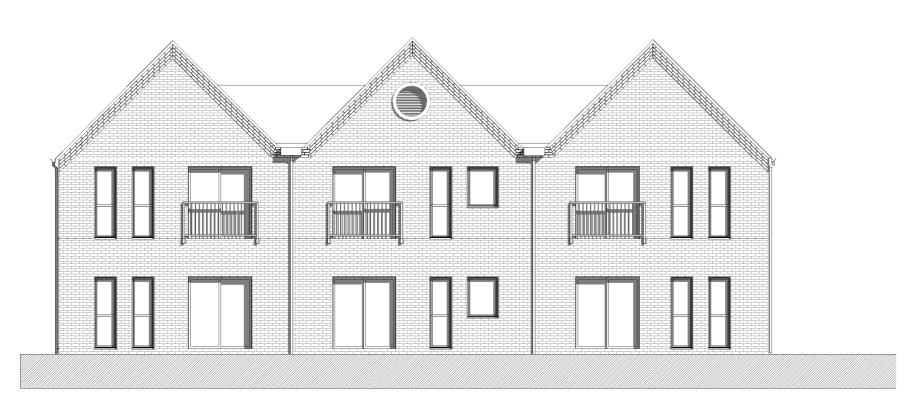

## Front (west) elevation

1:100

### Rear (east elevation

Rear view

# Side (north) elevation

1:100

### Side (south) elevation

#### Front view

PROJECT DRG NUMBER 10 m 21 0037-291 B

The Excitement is Building

The copyright of this drawing is vested with Chase New Homes and must not be copied or reproduced without the prior consent

DATE

Date Issue Date

Maple-Proposed new flats adjacent to the Croydon building, elevations

Walden School, Saffron walden

B bin store revised A typical section added REV AMENDMENTS

1:100

Chase new Homes Jasmine House 8 Parkway Welwyn Garden City AL8 6HG