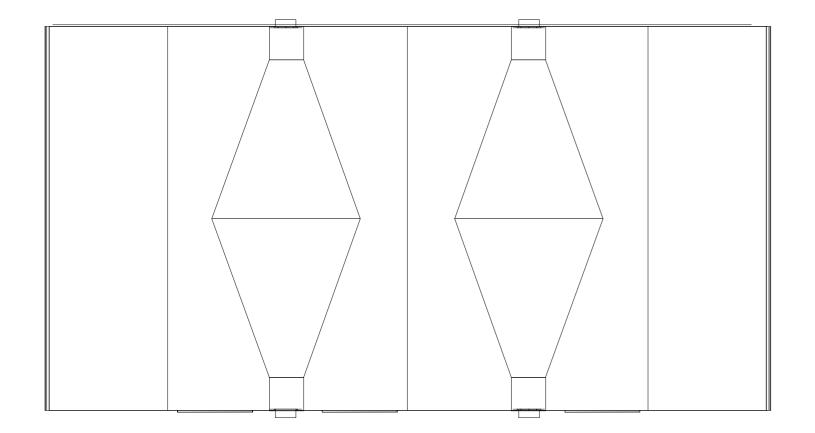

walls-red facing bricks
roof -slate roof tiles (min pitch 20 deg)
windows-dark aluminium, equal casements
doors-dark aluminium
rainwater goods-dark to match windows
boiler flues-black

Roof plan

1:100

1:100