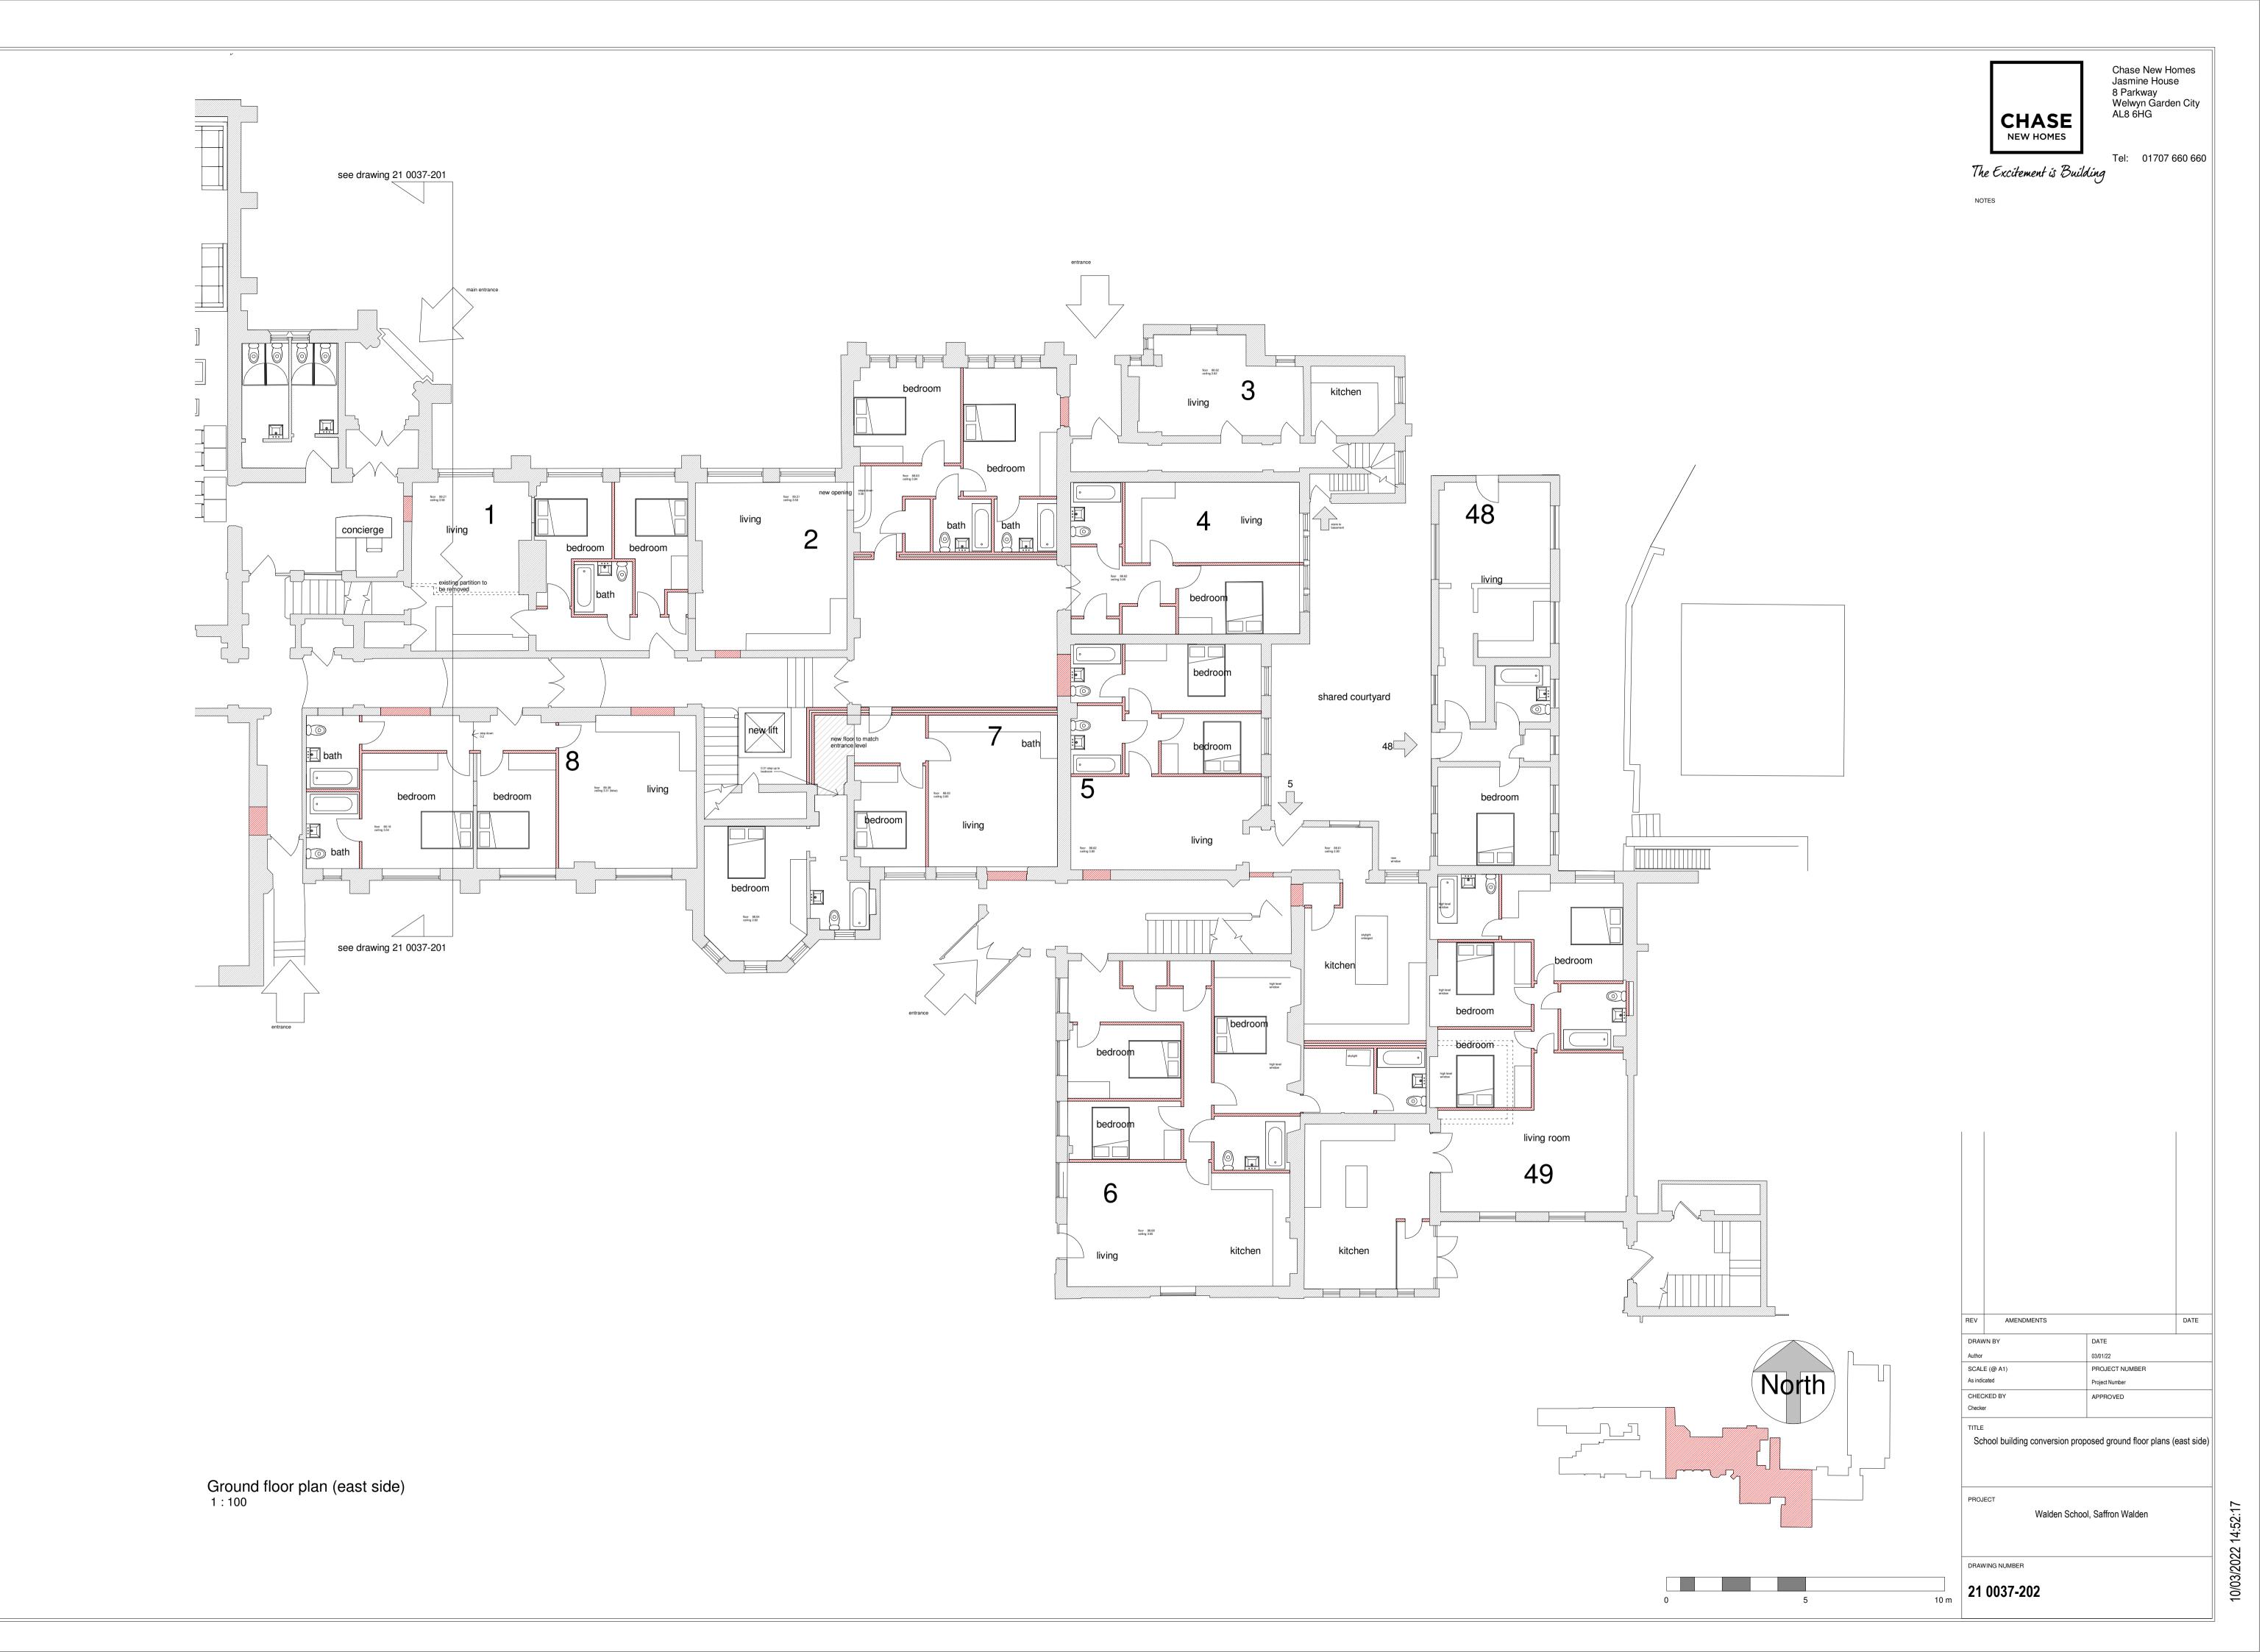

## 4. MAIN SCHOOL BUILDING PLANS AND ELEVATIONS-PROPOSED

| School building conversion proposed ground floor plans (west side) | 21 0037-201 |
|--------------------------------------------------------------------|-------------|
| School building conversion proposed ground floor plans (east side) | 21 0037-202 |
| School building conversion proposed first floor plans (west side)  | 22 0037-203 |
| School building conversion proposed first floor plans (east side)  | 23 0037-204 |
| School building conversion proposed second floor plans (west side) | 24 0037-205 |
| School building conversion proposed second floor plans (east side) | 25 0037-206 |
| Existing school elevations key plan                                | 21 0037-307 |
| Proposed elevations 1 and 2-main school building                   | 21 0037-323 |
| Proposed elevations 3 and 4-main school building                   | 21 0037-324 |
| Proposed elevations 5, 6, 7 and 8-main school building             | 21 0037-325 |
| Proposed elevations 9 and 10-main school building                  | 21 0037-326 |
| Proposed elevations 11 and 12-main school building                 | 21 0037-327 |
| Proposed elevations 13, 14, 15 and 16-main school building         | 21 0037-328 |
| Plot 33 plans-three storey apartment in tower above main entrance  | 21 0037-331 |