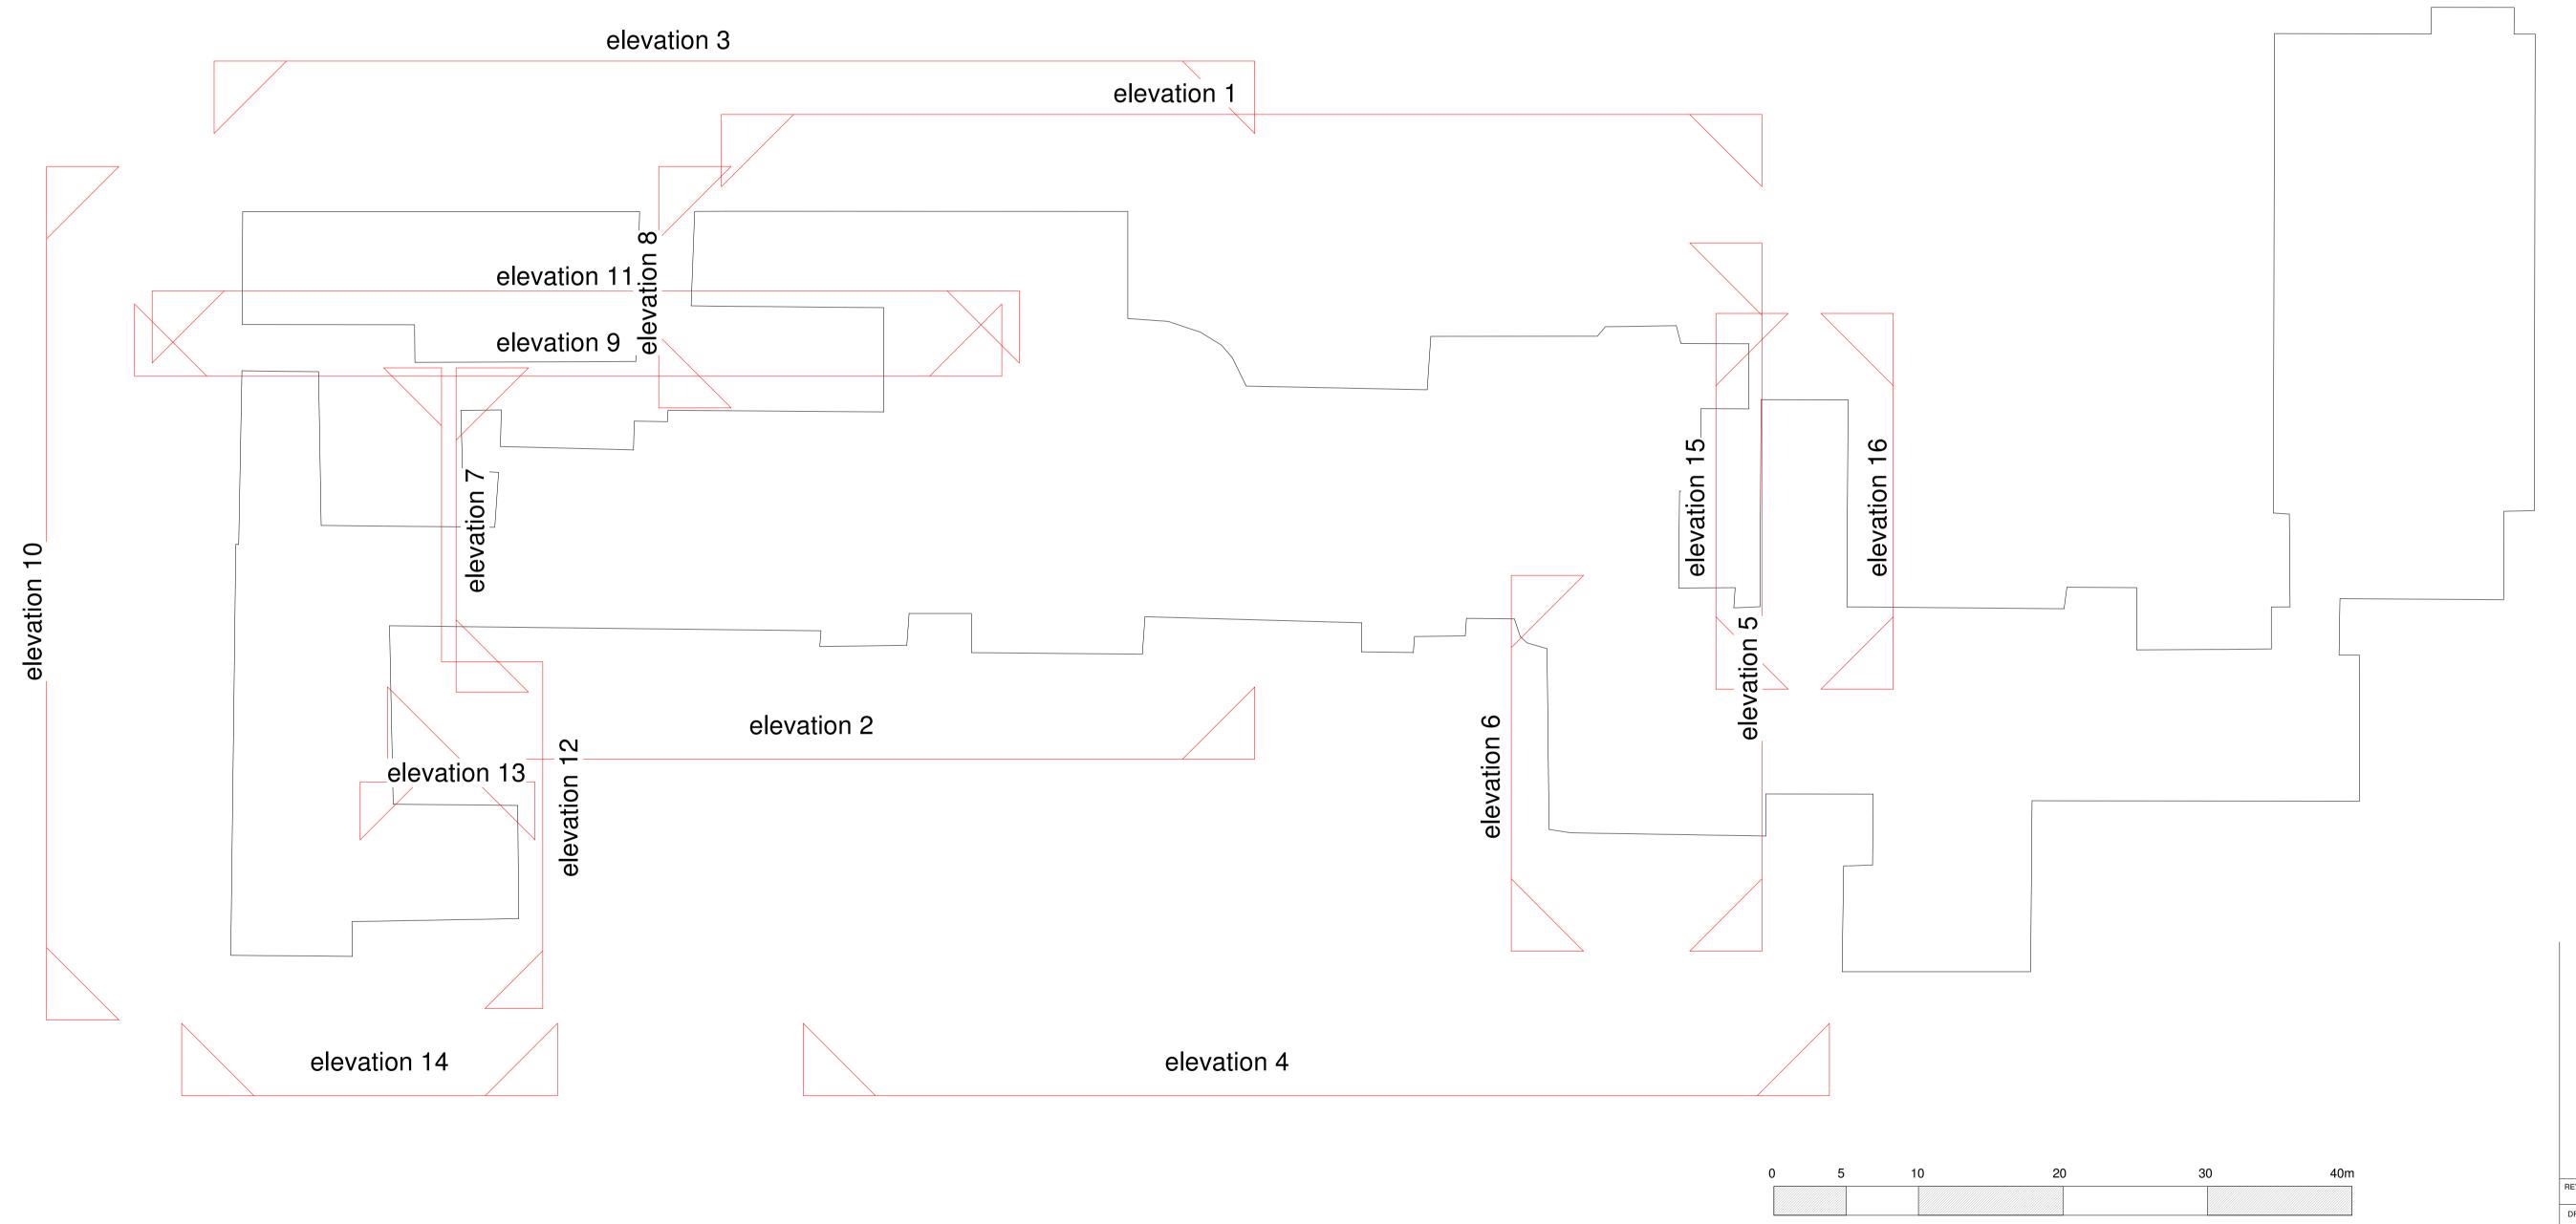

SCALE (@ A1)

1:250

CHECKED BY

Checker

DATE

03/02/22

PROJECT NUMBER

Project Number

APPROVED

TITLE Existing sch

Existing school elevations key plan

PROJECT
Walden School, Saffron Walden

DRAWING NUMBER

North

21 0037-307

existing elevations key plan 1:250 11/03/2022 10:56:38