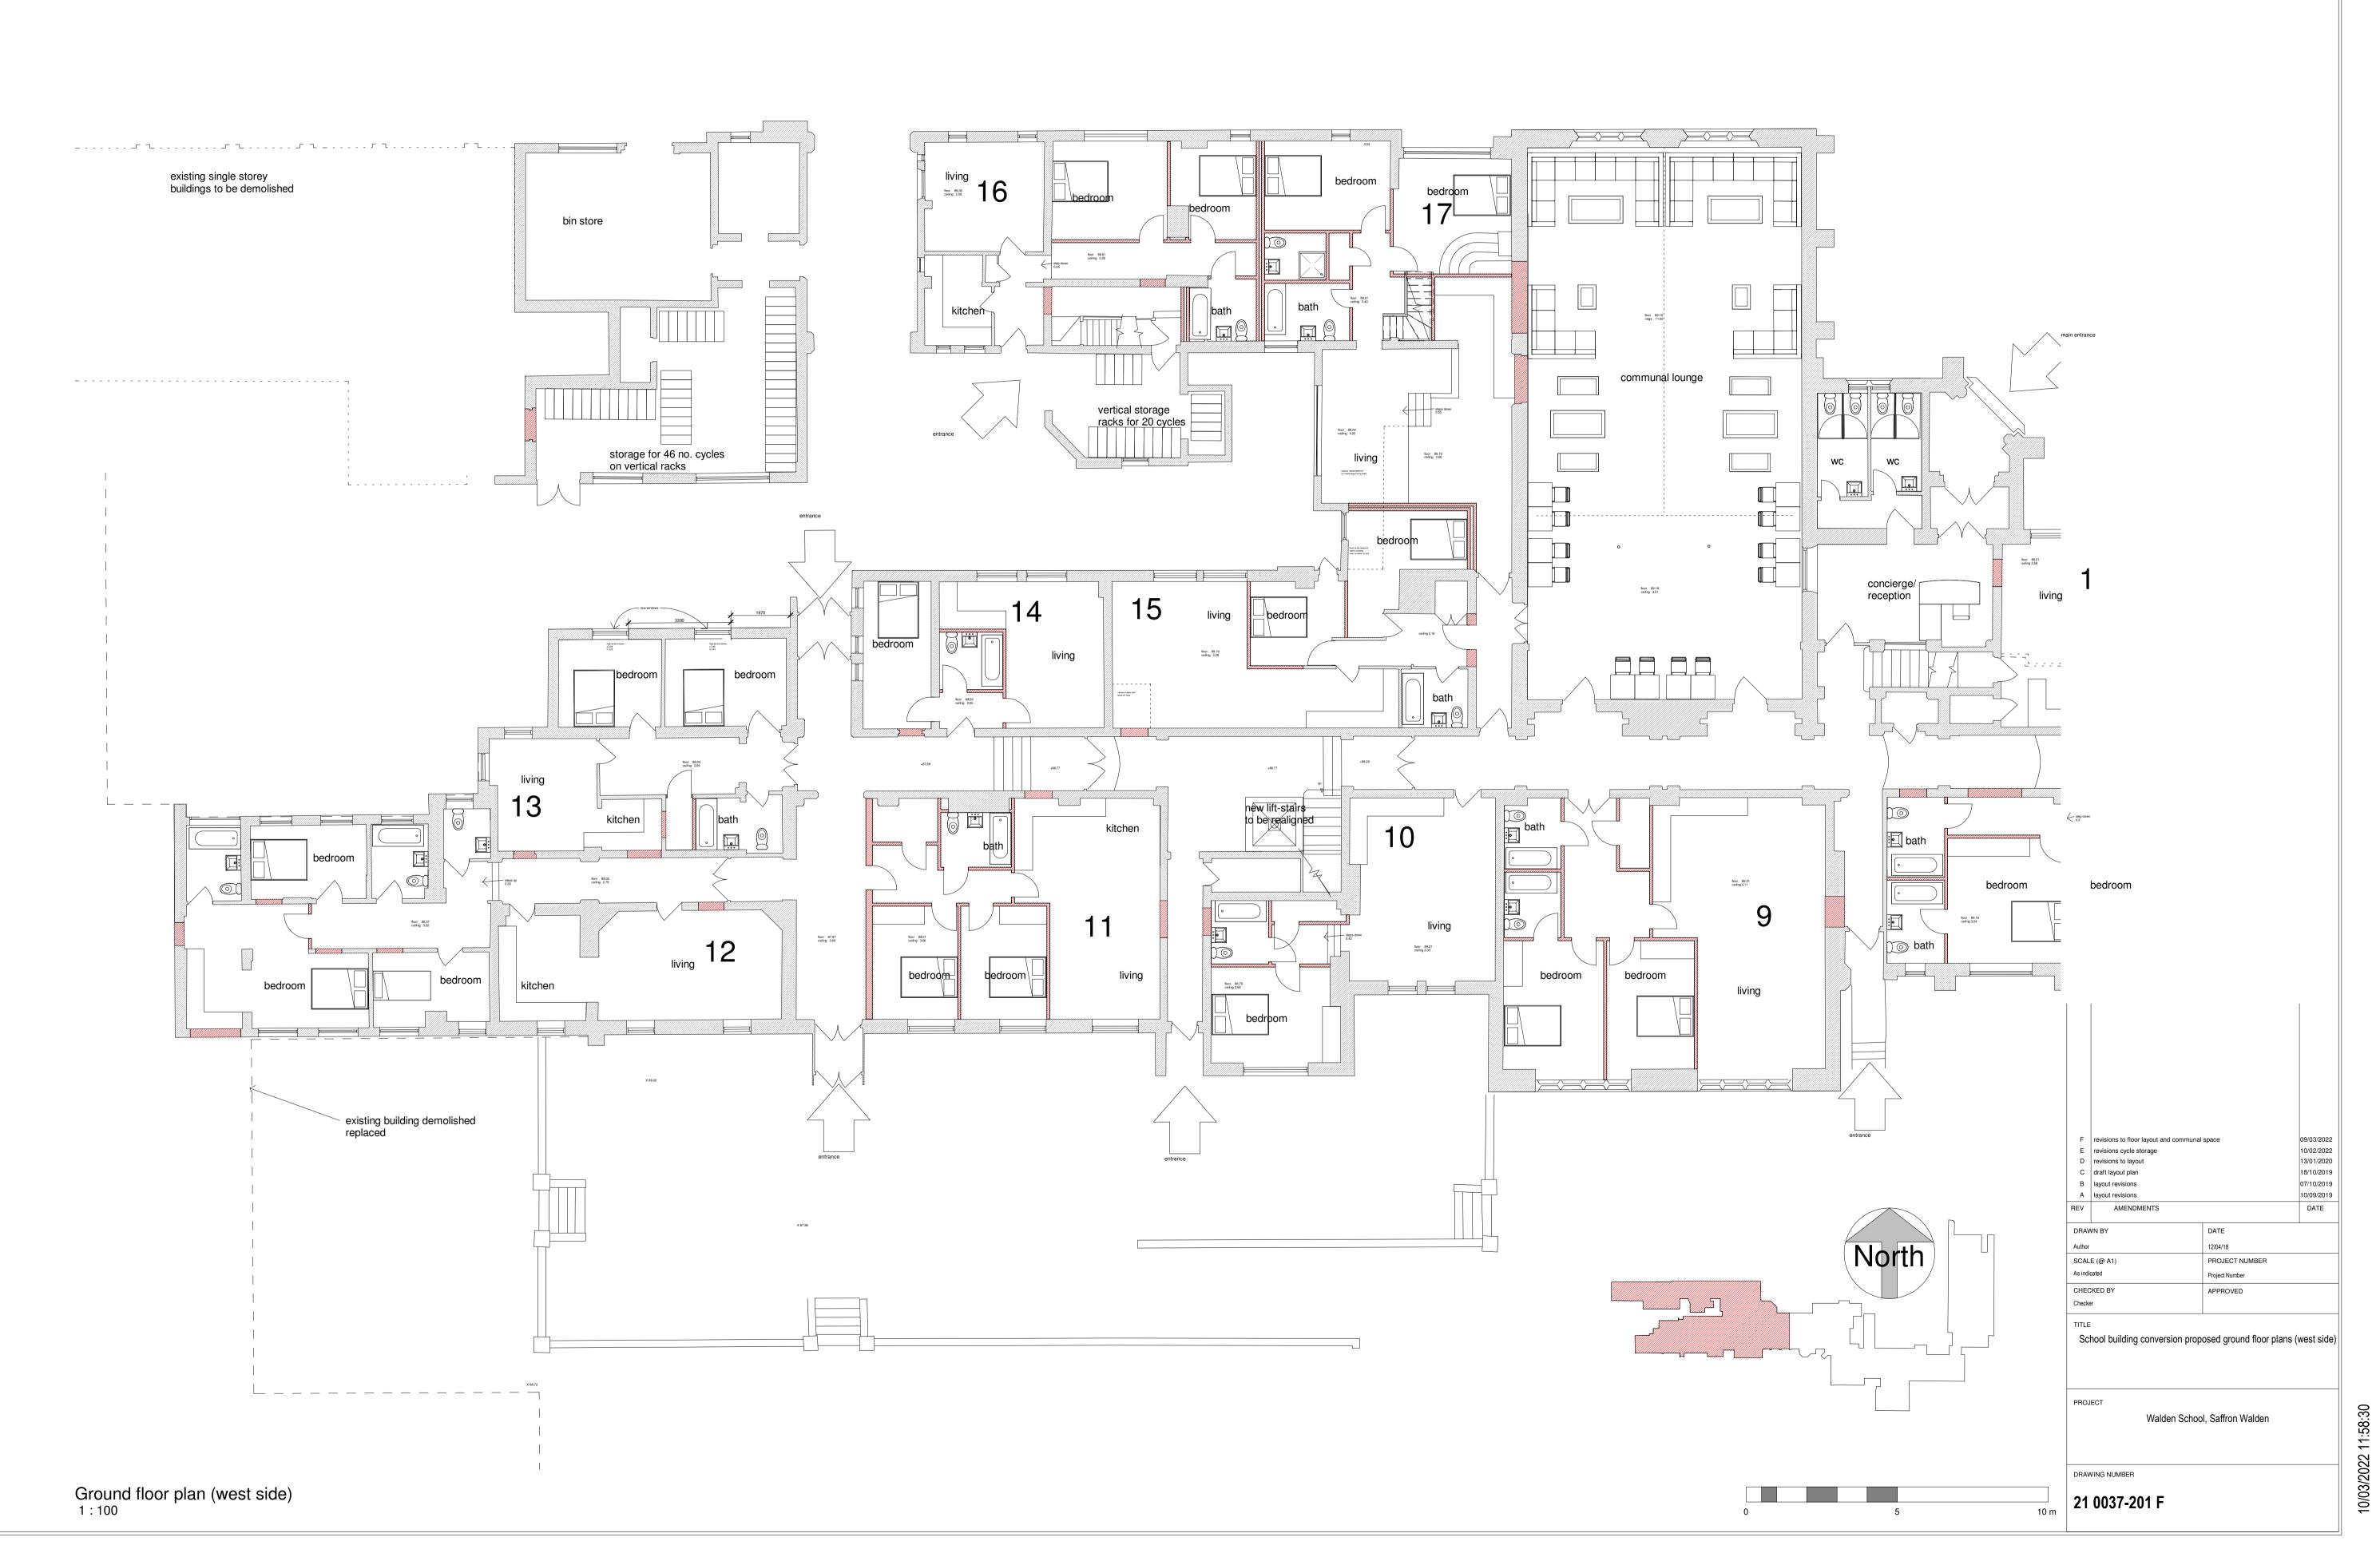

## 4. MAIN SCHOOL BUILDING PLANS AND ELEVATIONS-PROPOSED

| School building conversion proposed ground floor plans (west side) | 21 0037-201 |
|--------------------------------------------------------------------|-------------|
| School building conversion proposed ground floor plans (east side) | 21 0037-202 |
| School building conversion proposed first floor plans (west side)  | 22 0037-203 |
| School building conversion proposed first floor plans (east side)  | 23 0037-204 |
| School building conversion proposed second floor plans (west side) | 24 0037-205 |
| School building conversion proposed second floor plans (east side) | 25 0037-206 |
| Existing school elevations key plan                                | 21 0037-307 |
| Proposed elevations 1 and 2-main school building                   | 21 0037-323 |
| Proposed elevations 3 and 4-main school building                   | 21 0037-324 |
| Proposed elevations 5, 6, 7 and 8-main school building             | 21 0037-325 |
| Proposed elevations 9 and 10-main school building                  | 21 0037-326 |
| Proposed elevations 11 and 12-main school building                 | 21 0037-327 |
| Proposed elevations 13, 14, 15 and 16-main school building         | 21 0037-328 |
| Plot 33 plans-three storey apartment in tower above main entrance  | 21 0037-331 |