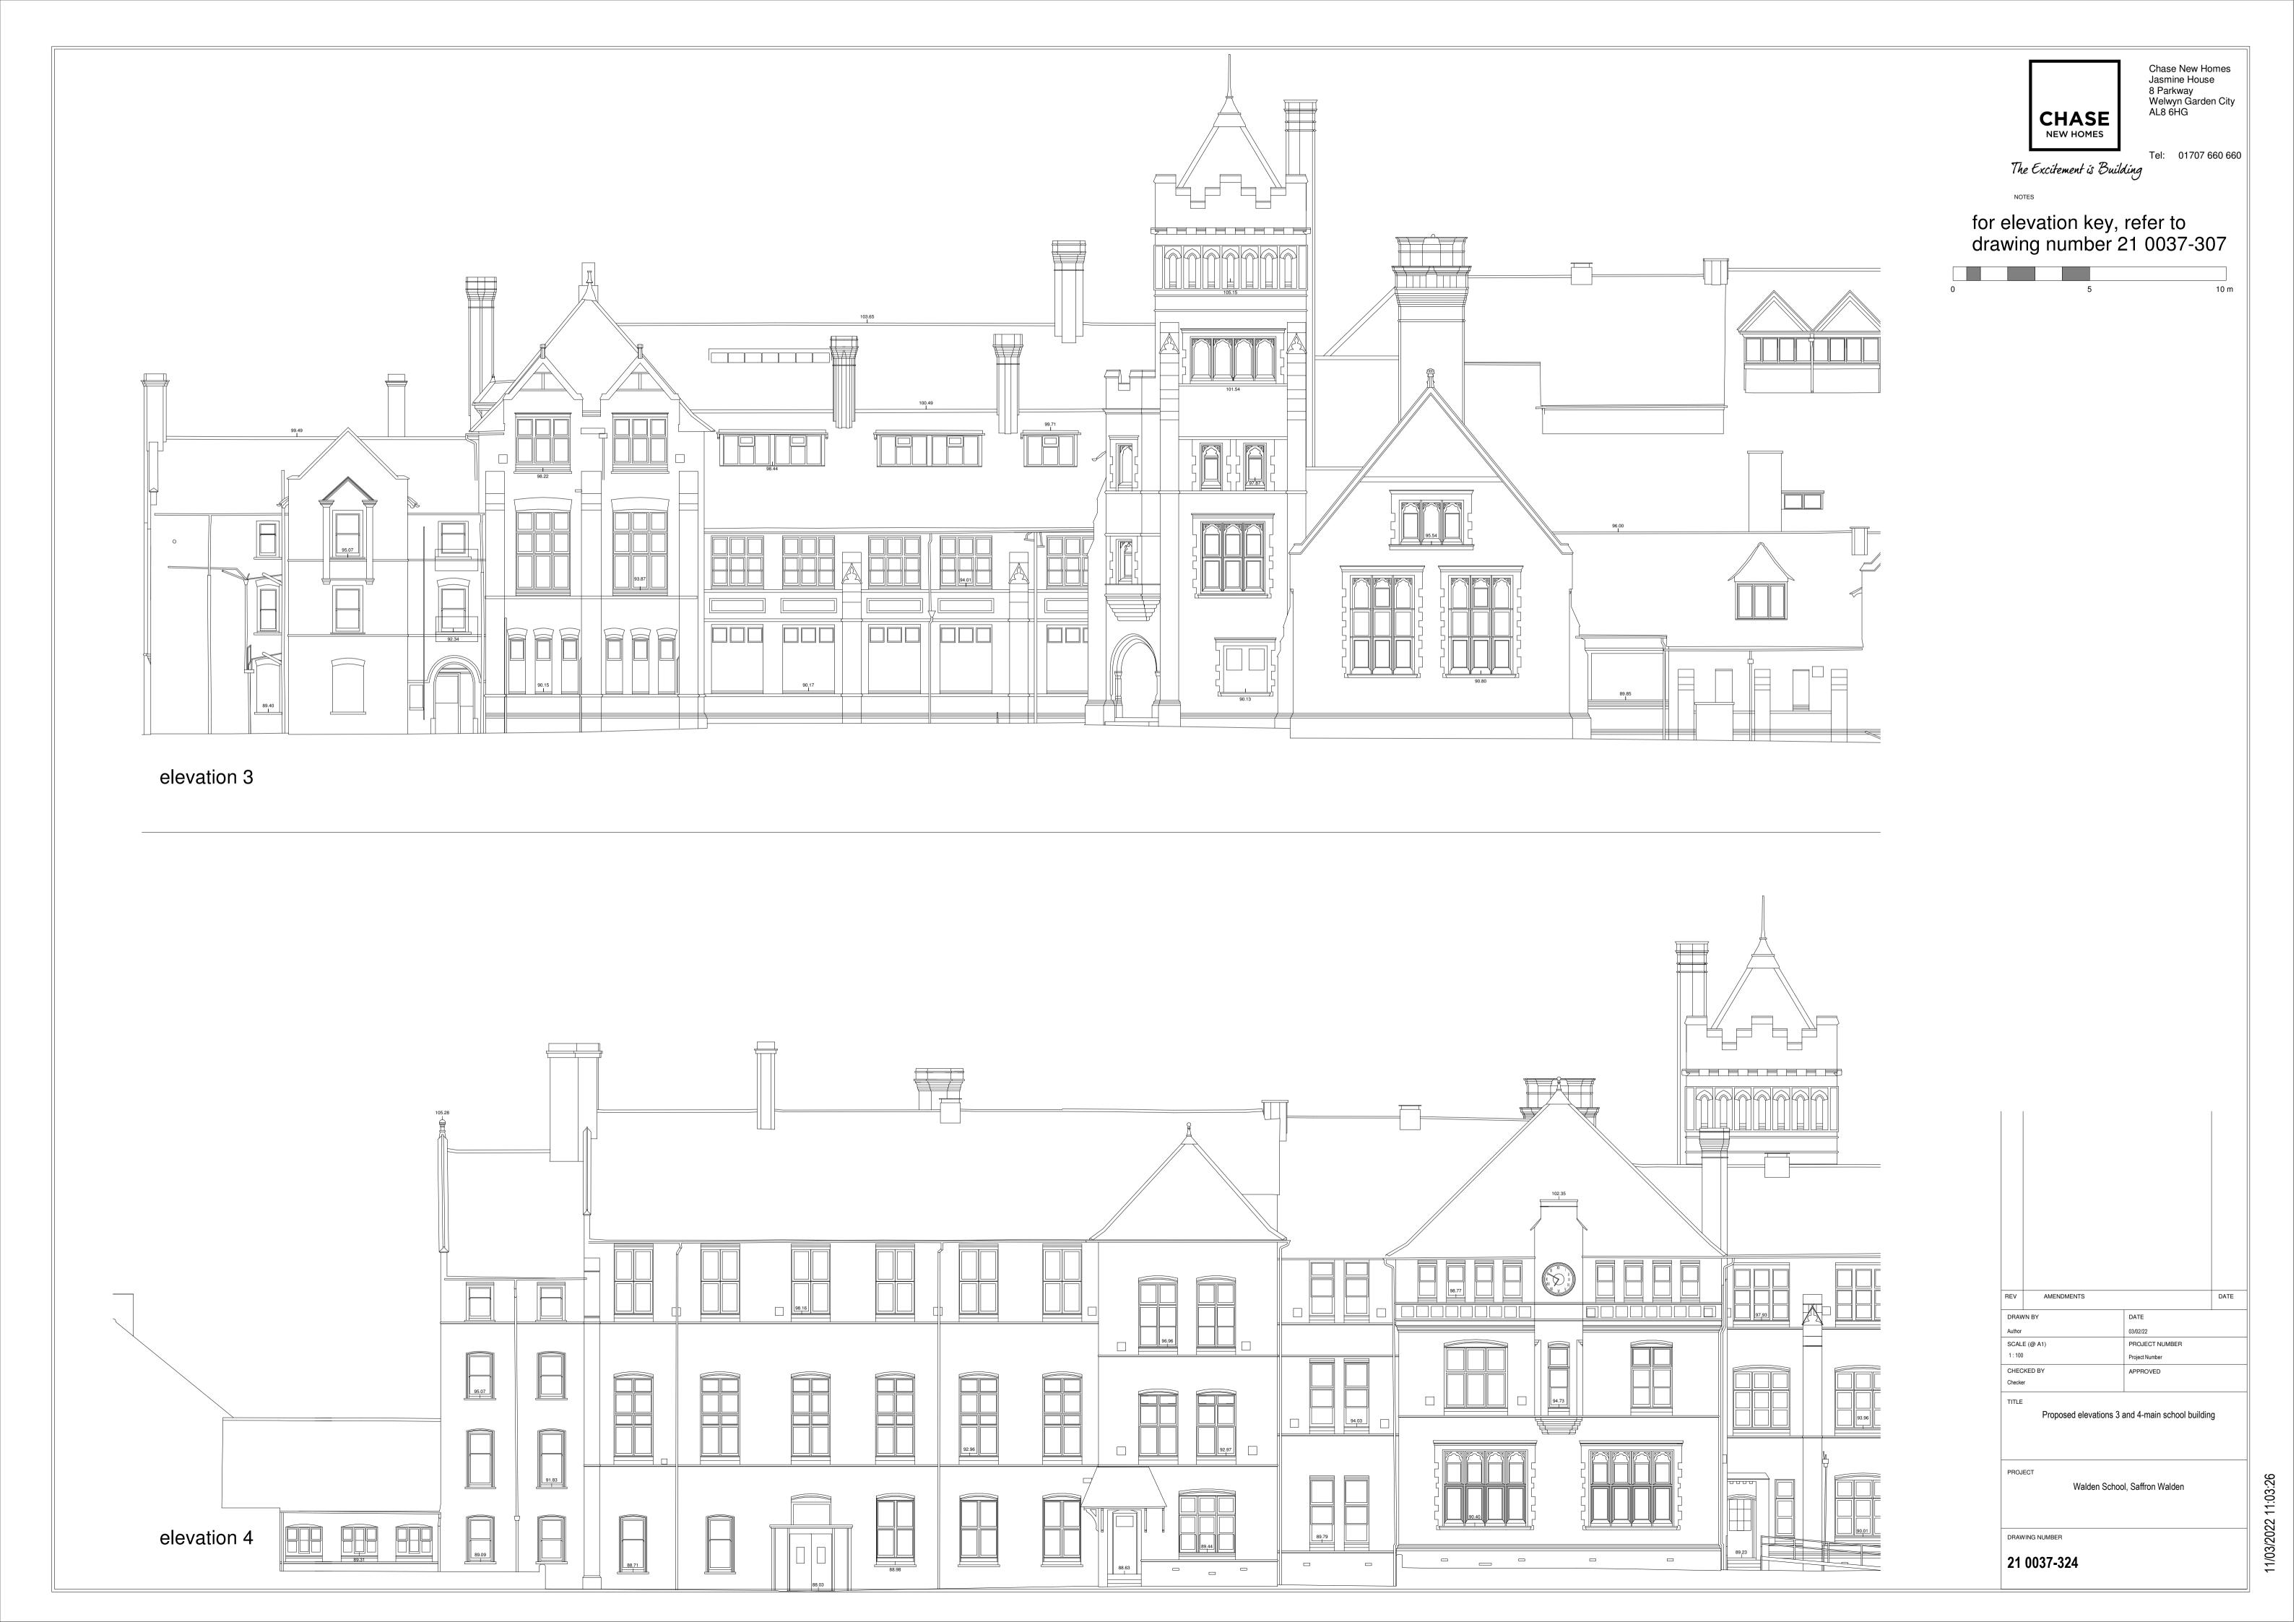

## 4. MAIN SCHOOL BUILDING PLANS AND ELEVATIONS-PROPOSED

| School building conversion proposed ground floor plans (west side) | 21 0037-201 |
|--------------------------------------------------------------------|-------------|
| School building conversion proposed ground floor plans (east side) | 21 0037-202 |
| School building conversion proposed first floor plans (west side)  | 22 0037-203 |
| School building conversion proposed first floor plans (east side)  | 23 0037-204 |
| School building conversion proposed second floor plans (west side) | 24 0037-205 |
| School building conversion proposed second floor plans (east side) | 25 0037-206 |
| Existing school elevations key plan                                | 21 0037-307 |
| Proposed elevations 1 and 2-main school building                   | 21 0037-323 |
| Proposed elevations 3 and 4-main school building                   | 21 0037-324 |
| Proposed elevations 5, 6, 7 and 8-main school building             | 21 0037-325 |
| Proposed elevations 9 and 10-main school building                  | 21 0037-326 |
| Proposed elevations 11 and 12-main school building                 | 21 0037-327 |
| Proposed elevations 13, 14, 15 and 16-main school building         | 21 0037-328 |
| Plot 33 plans-three storey apartment in tower above main entrance  | 21 0037-331 |