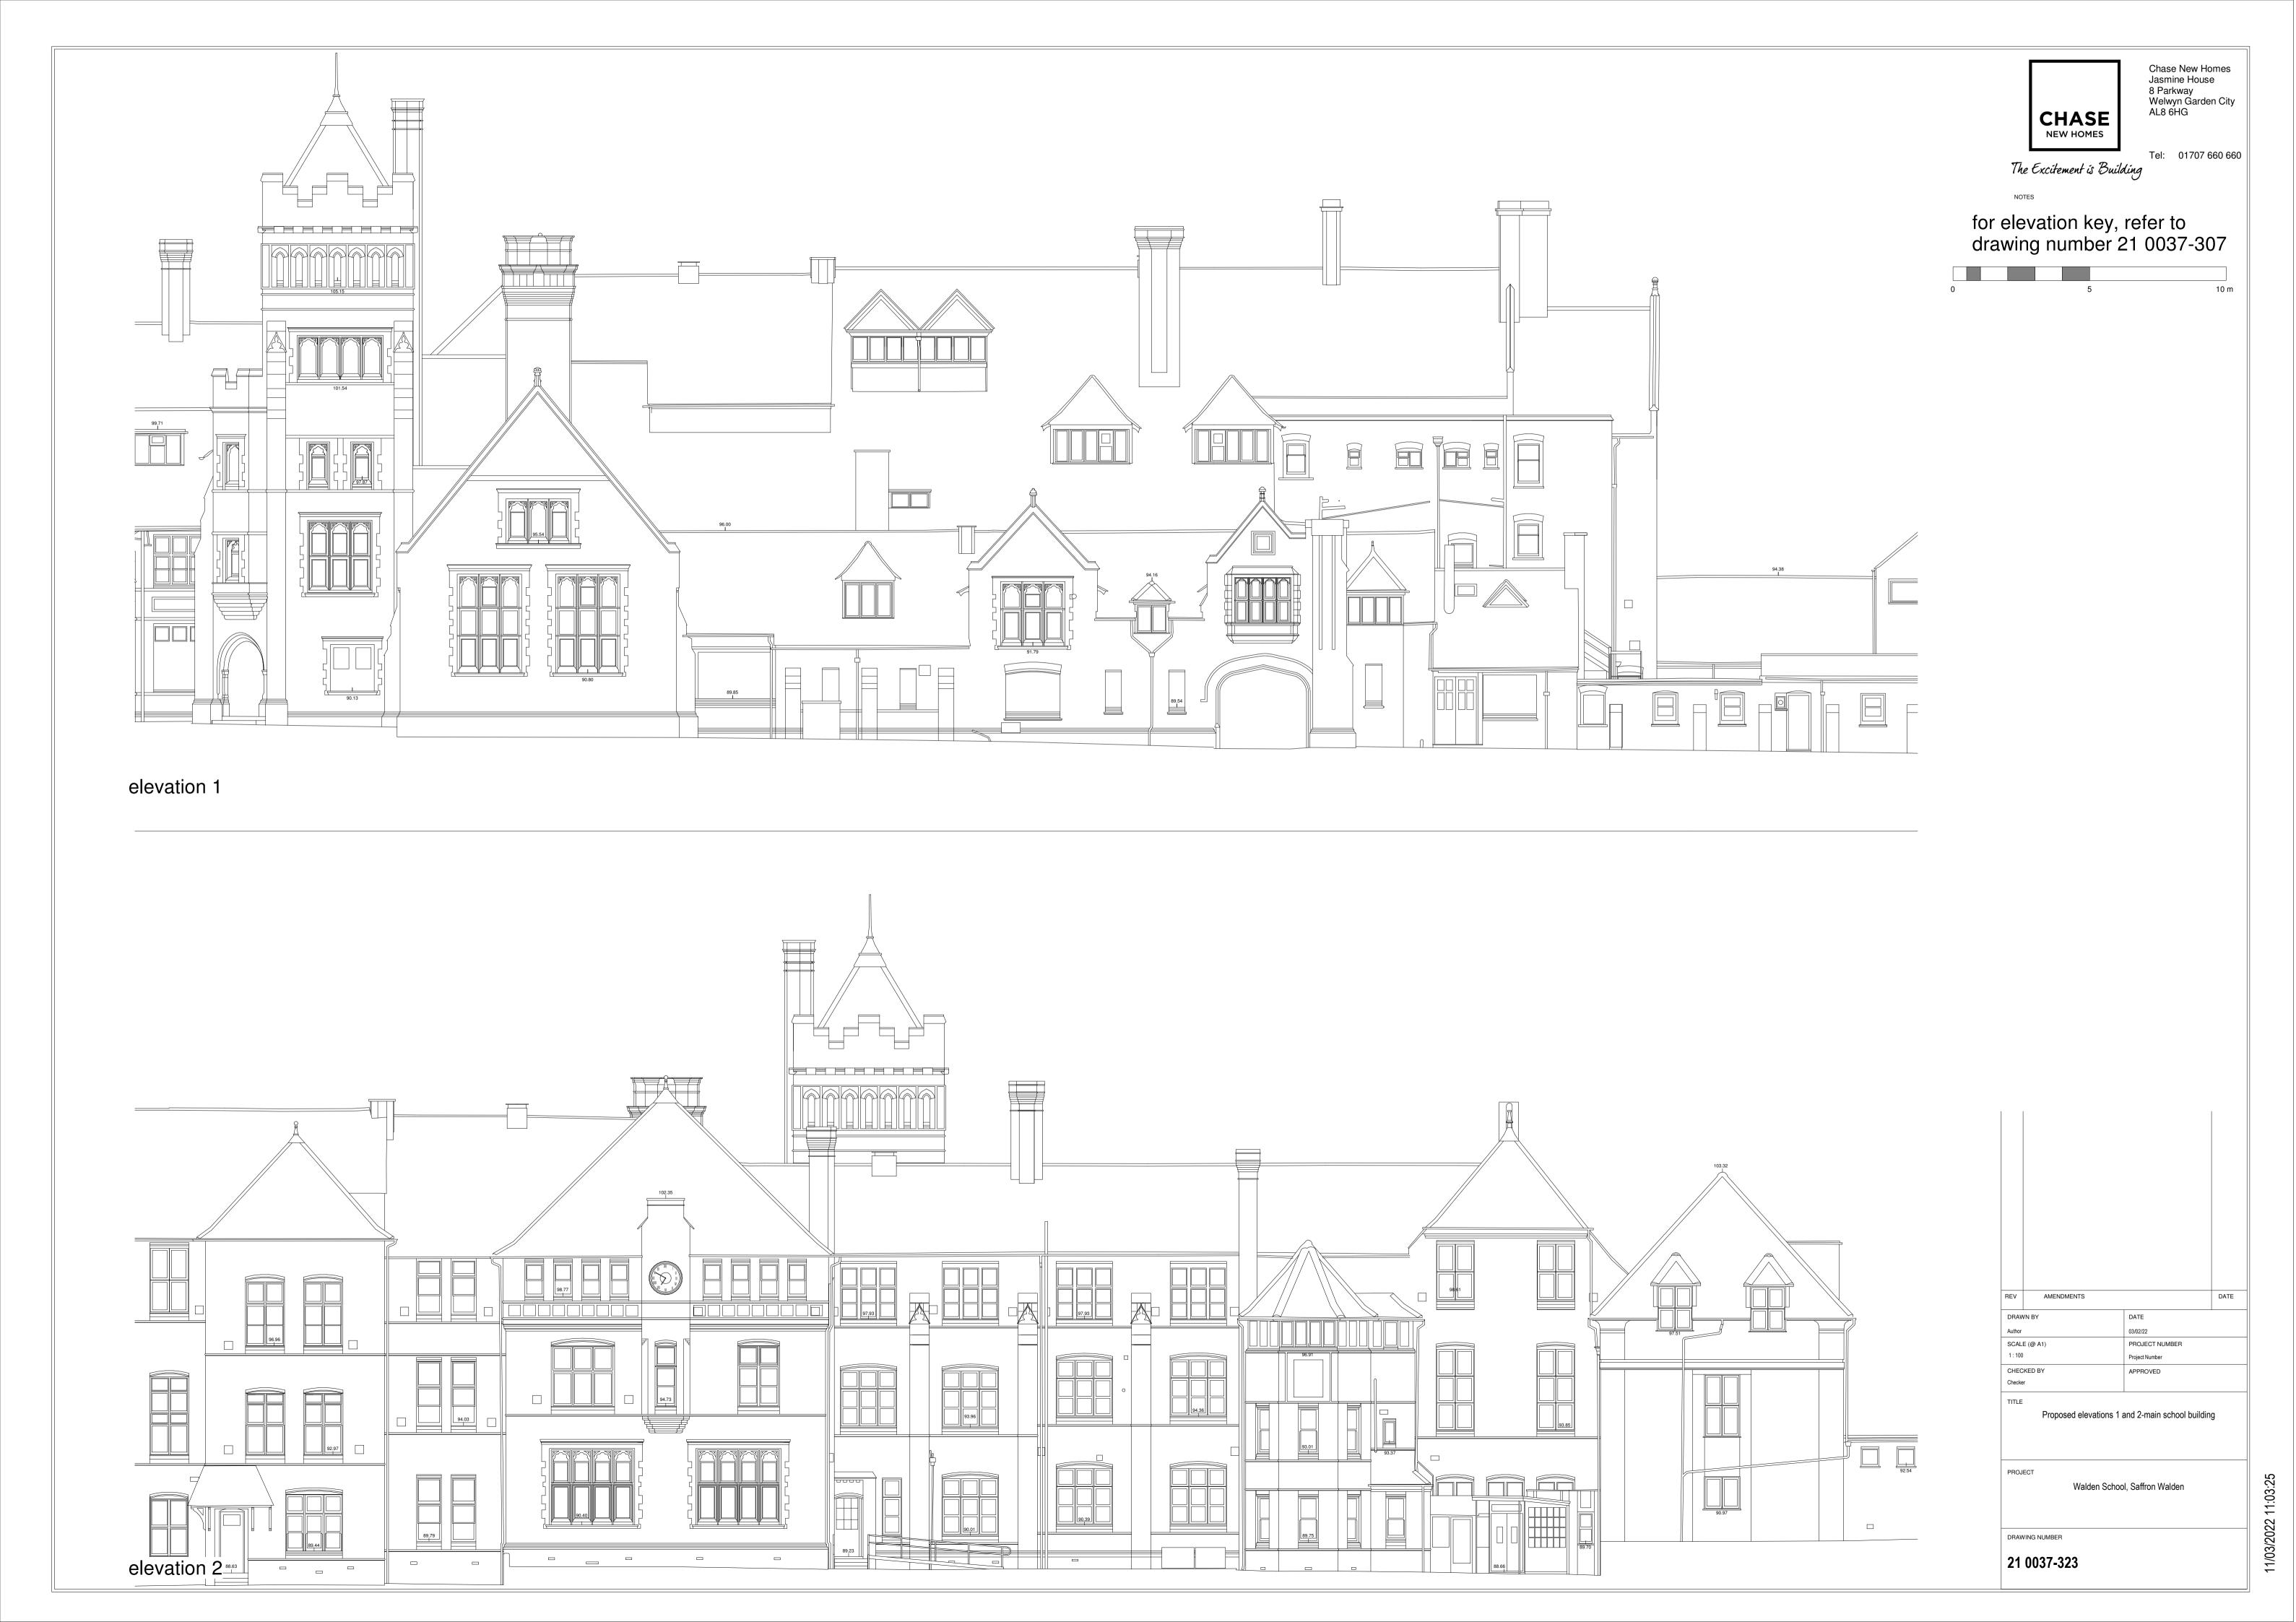

## 4. MAIN SCHOOL BUILDING PLANS AND ELEVATIONS-PROPOSED

| School building conversion proposed ground floor plans (west side) | 21 0037-201 |
|--------------------------------------------------------------------|-------------|
| School building conversion proposed ground floor plans (east side) | 21 0037-202 |
| School building conversion proposed first floor plans (west side)  | 22 0037-203 |
| School building conversion proposed first floor plans (east side)  | 23 0037-204 |
| School building conversion proposed second floor plans (west side) | 24 0037-205 |
| School building conversion proposed second floor plans (east side) | 25 0037-206 |
| Existing school elevations key plan                                | 21 0037-307 |
| Proposed elevations 1 and 2-main school building                   | 21 0037-323 |
| Proposed elevations 3 and 4-main school building                   | 21 0037-324 |
| Proposed elevations 5, 6, 7 and 8-main school building             | 21 0037-325 |
| Proposed elevations 9 and 10-main school building                  | 21 0037-326 |
| Proposed elevations 11 and 12-main school building                 | 21 0037-327 |
| Proposed elevations 13, 14, 15 and 16-main school building         | 21 0037-328 |
| Plot 33 plans-three storey apartment in tower above main entrance  | 21 0037-331 |