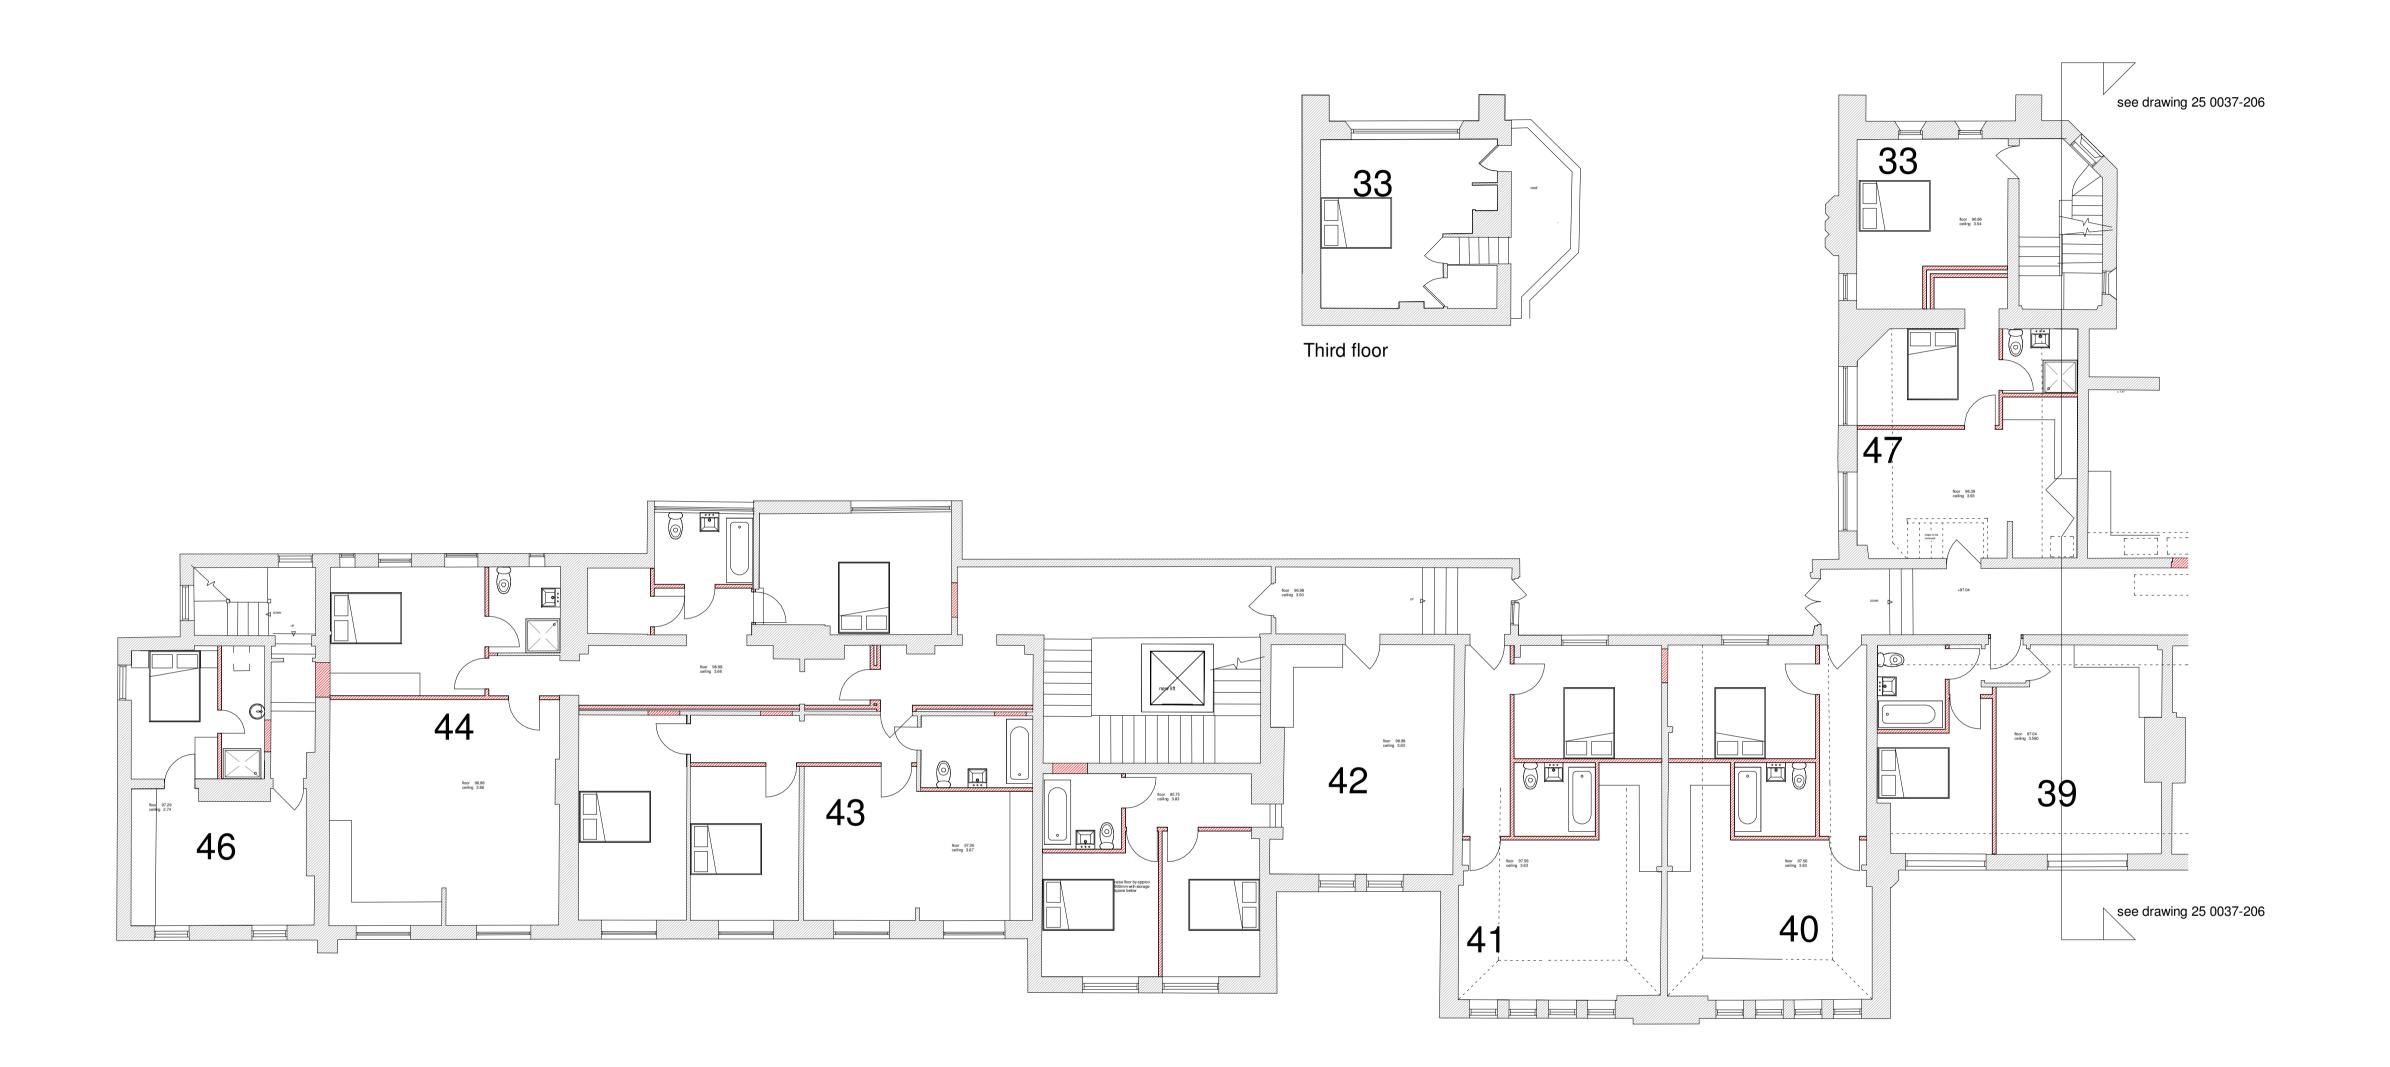

School building conversion proposed second floor plans (west side)

PROJECT Walden School, Saffron Walden

\_\_\_\_ 21 0037-205 A

Tel: 01707 660 660 The Excitement is Building

NOTES

North

| REV          | AMENDMENTS                    |                            | DAT    |
|--------------|-------------------------------|----------------------------|--------|
| DRAW         | /N BY                         | DATE                       | l      |
| Author       |                               | 03/01/22                   |        |
| SCAL         | E (@ A1)                      | PROJECT NUMBER             |        |
| As indicated |                               | Project Number             |        |
| CHECKED BY   |                               | APPROVED                   |        |
| Checke       | r                             |                            |        |
| TITLE        | nool building conversion prop | posed second floor plans ( | east s |

Walden School, Saffron Walden

DRAWING NUMBER
21 0037-206

PROJECT

10/03/2022 14:52:28

Tel: 01707 660 660 The Excitement is Building

NOTES

DRAWN BY

Author