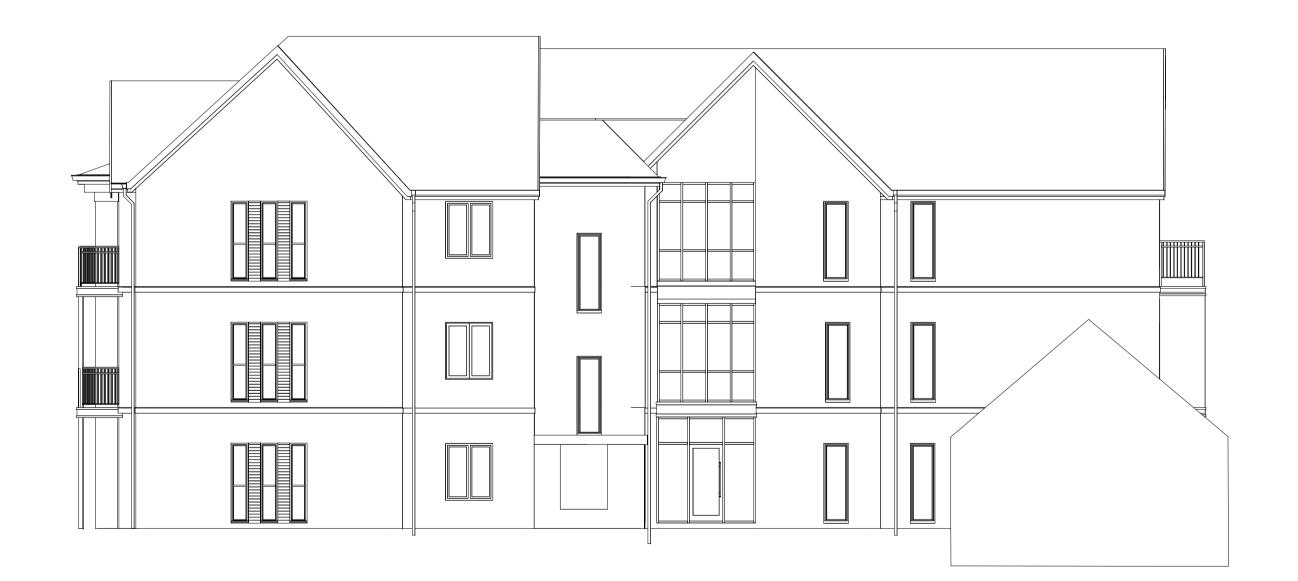

for elevation key, refer to drawing number 21 0037-307

elevation 13 1 : 100

elevation 14 1:100

elevation 16

| REV                   | AMENDMENTS |                               | DATE |
|-----------------------|------------|-------------------------------|------|
| DRAWN BY              |            | DATE                          |      |
| Author                |            | 03/02/22                      |      |
| SCALE (@ A1)<br>1:100 |            | PROJECT NUMBER Project Number |      |
| CHECKED BY            |            | APPROVED                      |      |

Proposed elevations 13, 14, 15 and 16-main school building

Walden School, Saffron Walden

DRAWING NUMBER

21 0037-328

11/03/2022 11:03:34

Tel: 01707 660 66

The copyright of this drawing is vested with Chase New Homes and must not be copied or reproduced without the prior consent