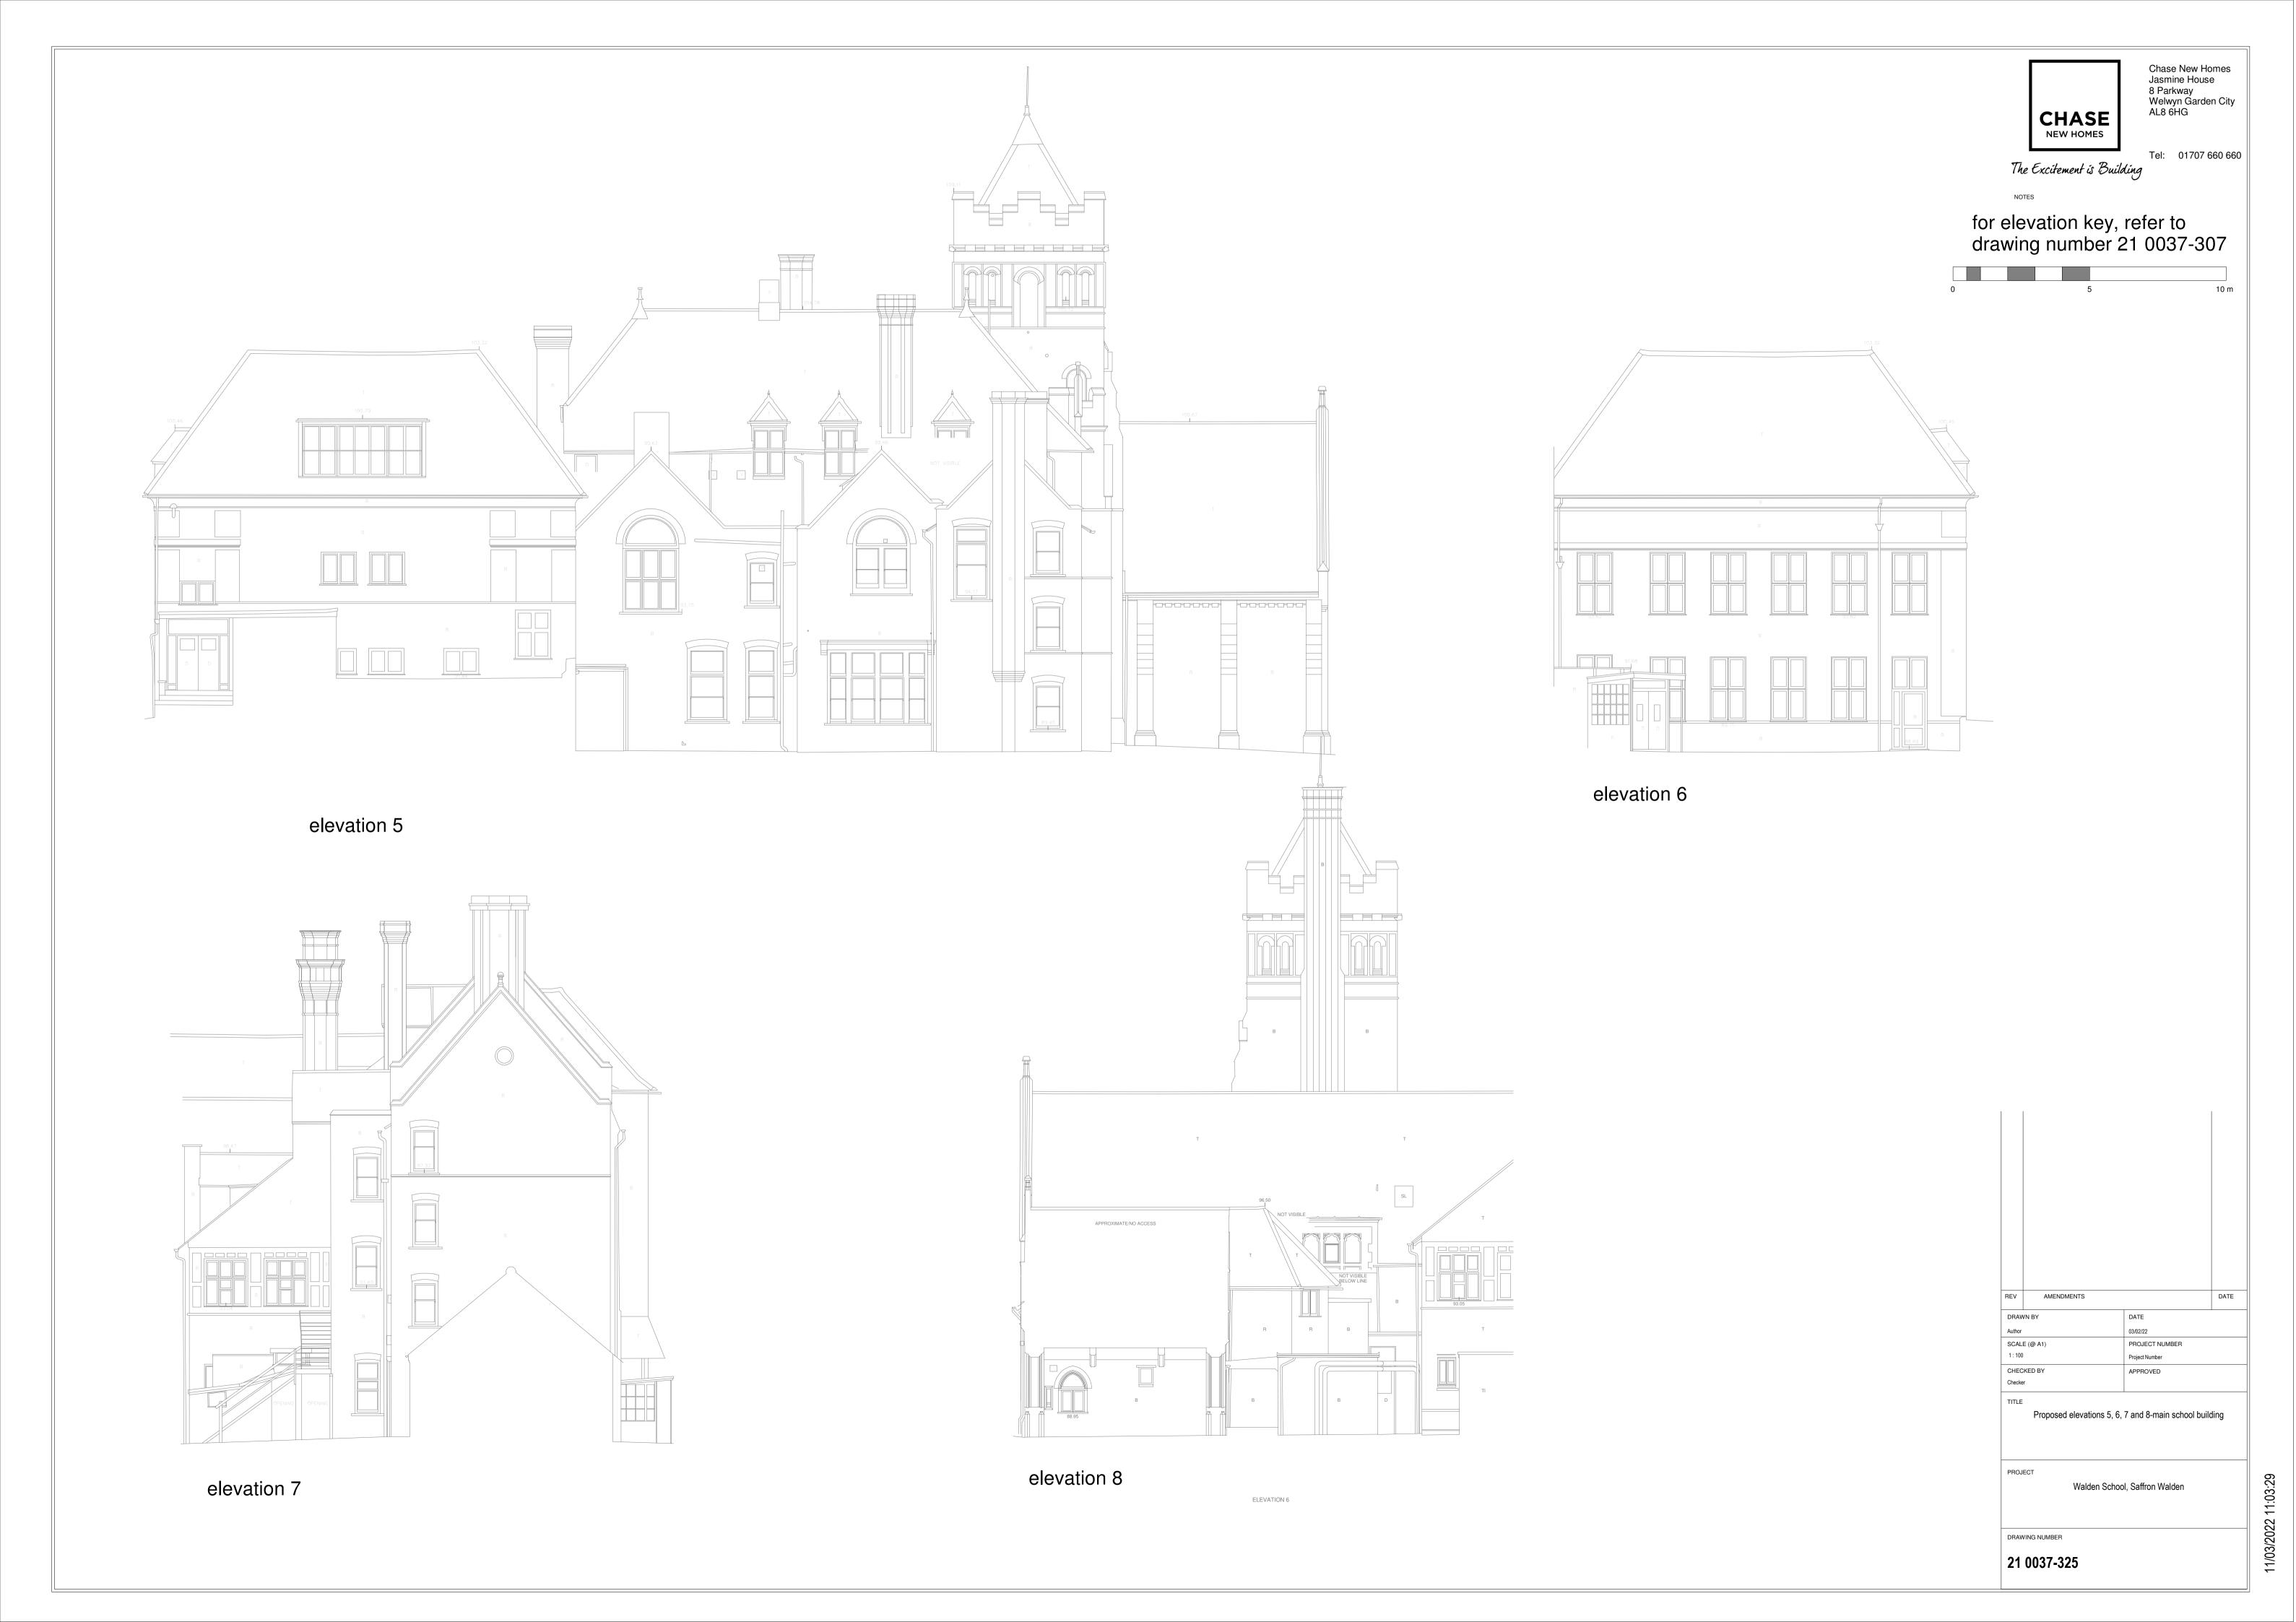

## 4. MAIN SCHOOL BUILDING PLANS AND ELEVATIONS-PROPOSED

| School building conversion proposed ground floor plans (west side) | 21 0037-201 |
|--------------------------------------------------------------------|-------------|
| School building conversion proposed ground floor plans (east side) | 21 0037-202 |
| School building conversion proposed first floor plans (west side)  | 22 0037-203 |
| School building conversion proposed first floor plans (east side)  | 23 0037-204 |
| School building conversion proposed second floor plans (west side) | 24 0037-205 |
| School building conversion proposed second floor plans (east side) | 25 0037-206 |
| Existing school elevations key plan                                | 21 0037-307 |
| Proposed elevations 1 and 2-main school building                   | 21 0037-323 |
| Proposed elevations 3 and 4-main school building                   | 21 0037-324 |
| Proposed elevations 5, 6, 7 and 8-main school building             | 21 0037-325 |
| Proposed elevations 9 and 10-main school building                  | 21 0037-326 |
| Proposed elevations 11 and 12-main school building                 | 21 0037-327 |
| Proposed elevations 13, 14, 15 and 16-main school building         | 21 0037-328 |
| Plot 33 plans-three storey apartment in tower above main entrance  | 21 0037-331 |