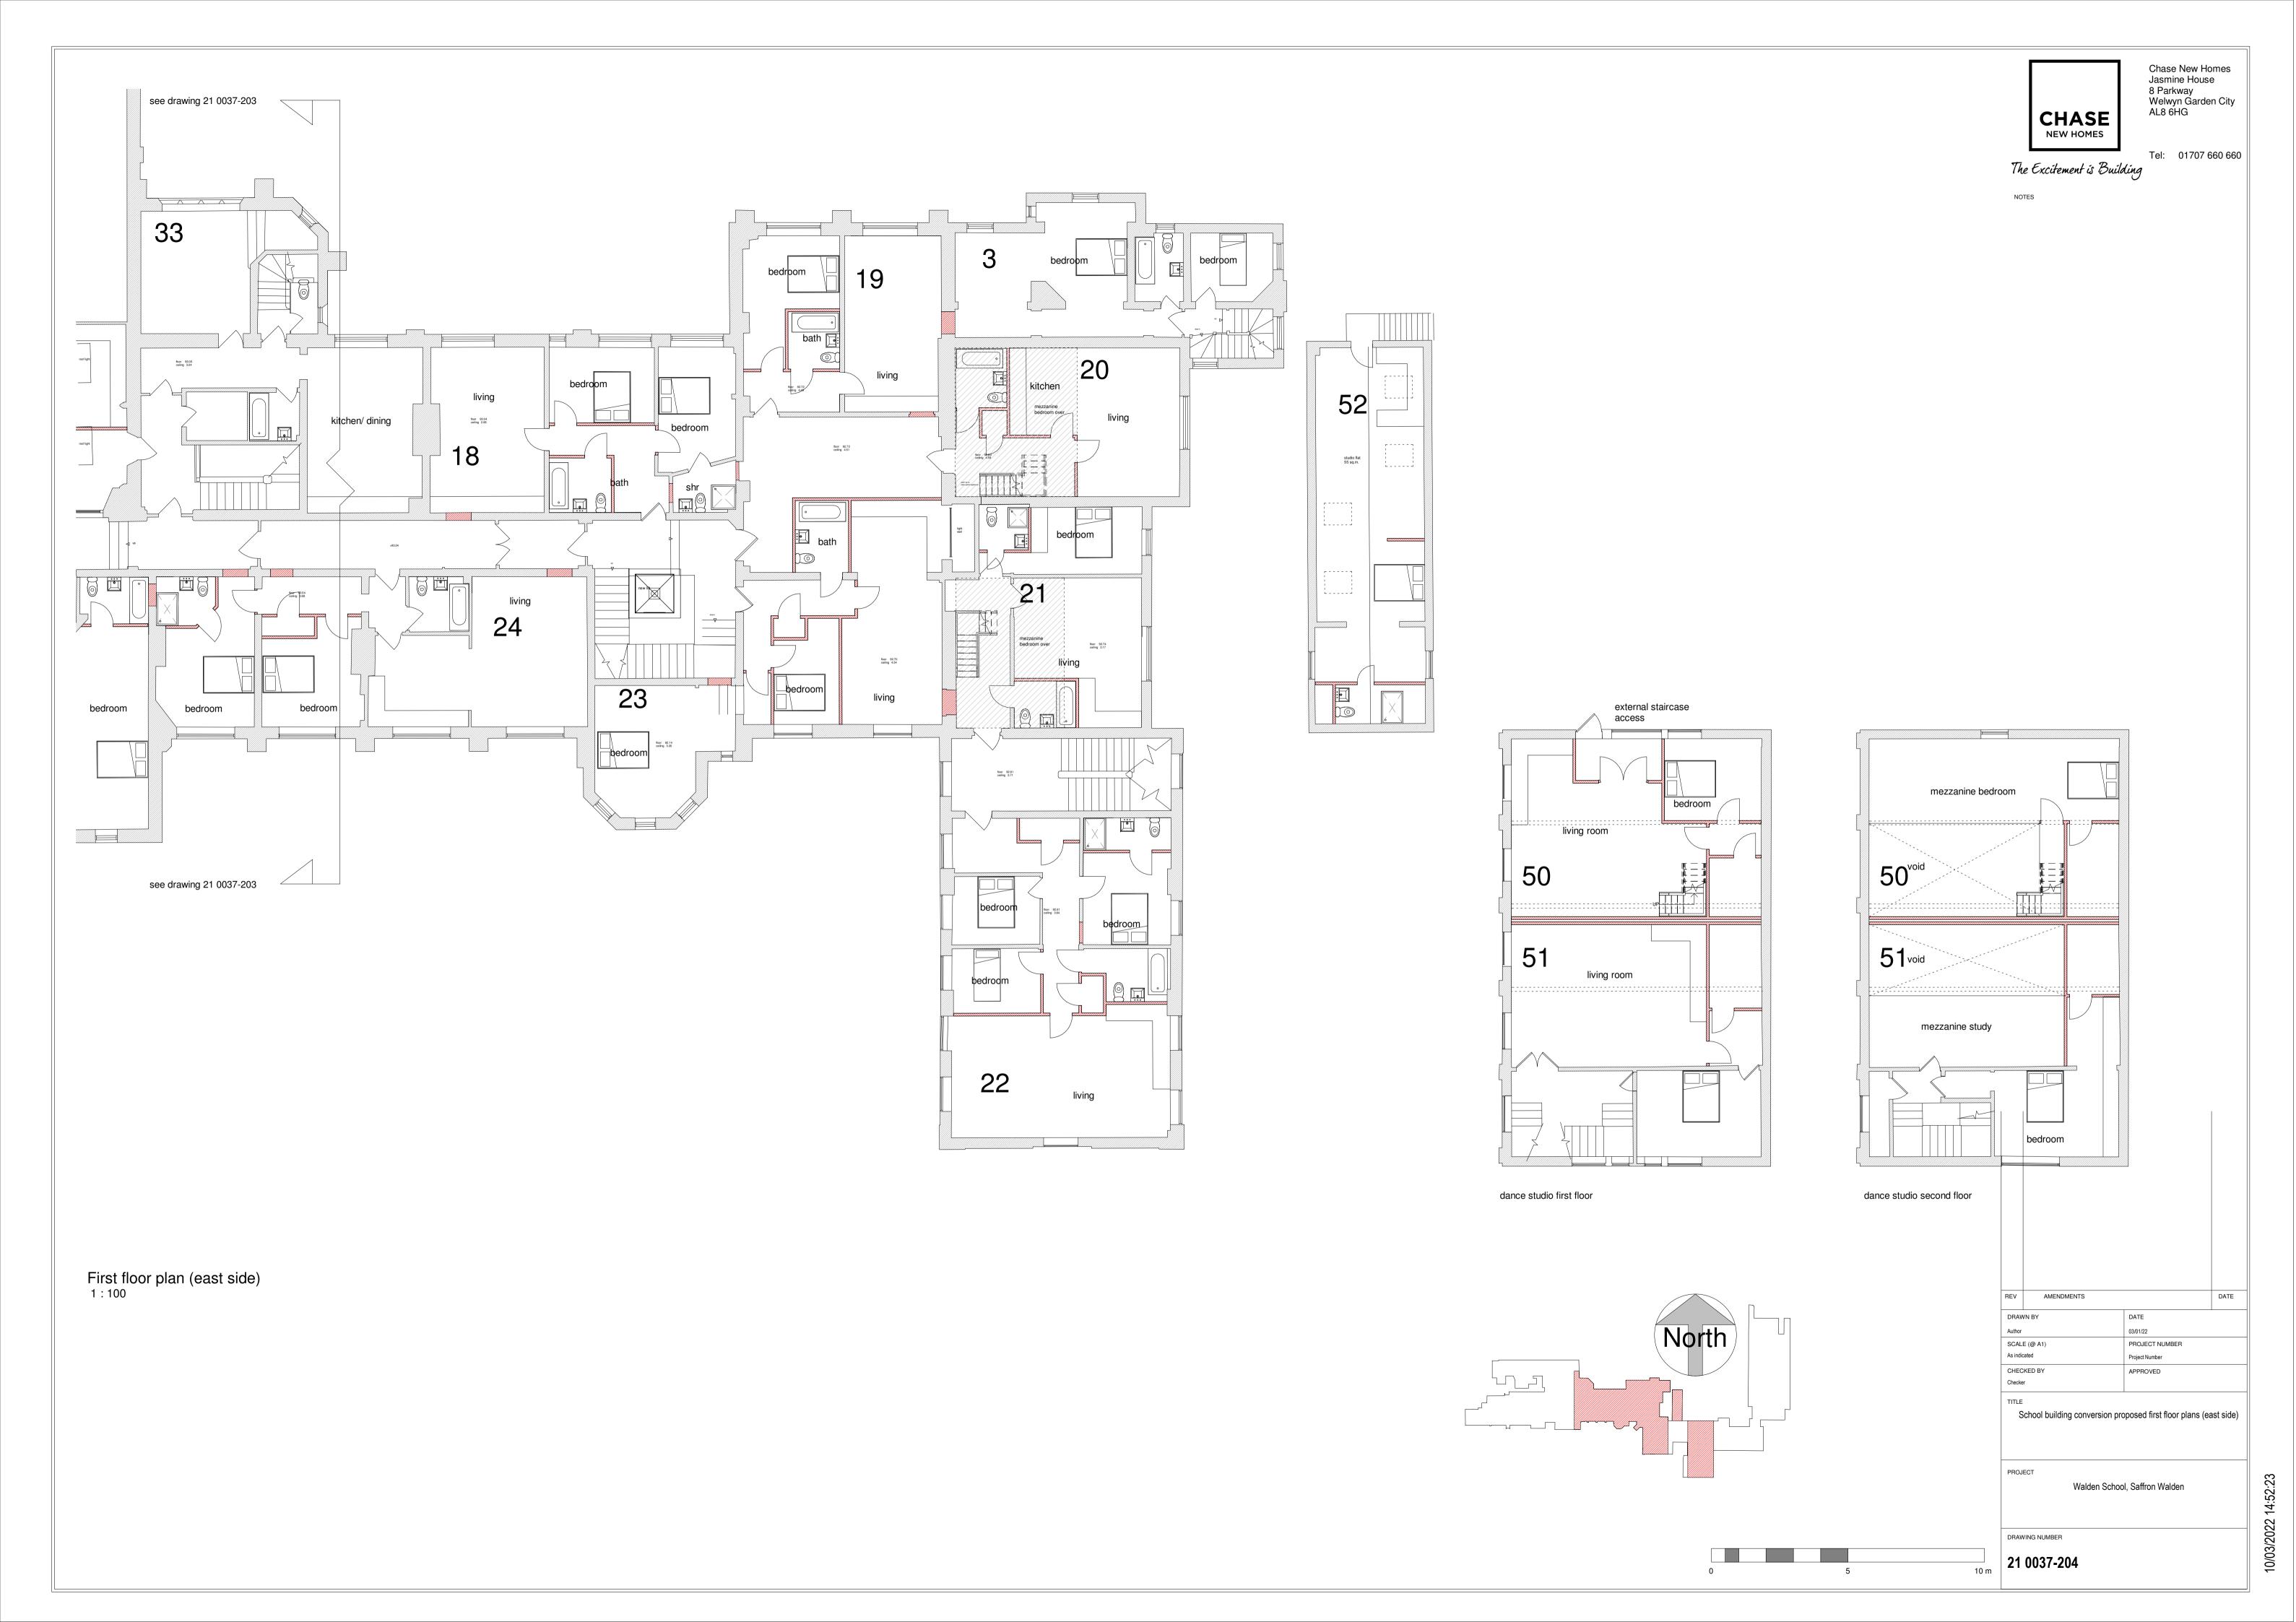

## 4. MAIN SCHOOL BUILDING PLANS AND ELEVATIONS-PROPOSED

| School building conversion proposed ground floor plans (west side) | 21 0037-201 |
|--------------------------------------------------------------------|-------------|
| School building conversion proposed ground floor plans (east side) | 21 0037-202 |
| School building conversion proposed first floor plans (west side)  | 22 0037-203 |
| School building conversion proposed first floor plans (east side)  | 23 0037-204 |
| School building conversion proposed second floor plans (west side) | 24 0037-205 |
| School building conversion proposed second floor plans (east side) | 25 0037-206 |
| Existing school elevations key plan                                | 21 0037-307 |
| Proposed elevations 1 and 2-main school building                   | 21 0037-323 |
| Proposed elevations 3 and 4-main school building                   | 21 0037-324 |
| Proposed elevations 5, 6, 7 and 8-main school building             | 21 0037-325 |
| Proposed elevations 9 and 10-main school building                  | 21 0037-326 |
| Proposed elevations 11 and 12-main school building                 | 21 0037-327 |
| Proposed elevations 13, 14, 15 and 16-main school building         | 21 0037-328 |
| Plot 33 plans-three storey apartment in tower above main entrance  | 21 0037-331 |