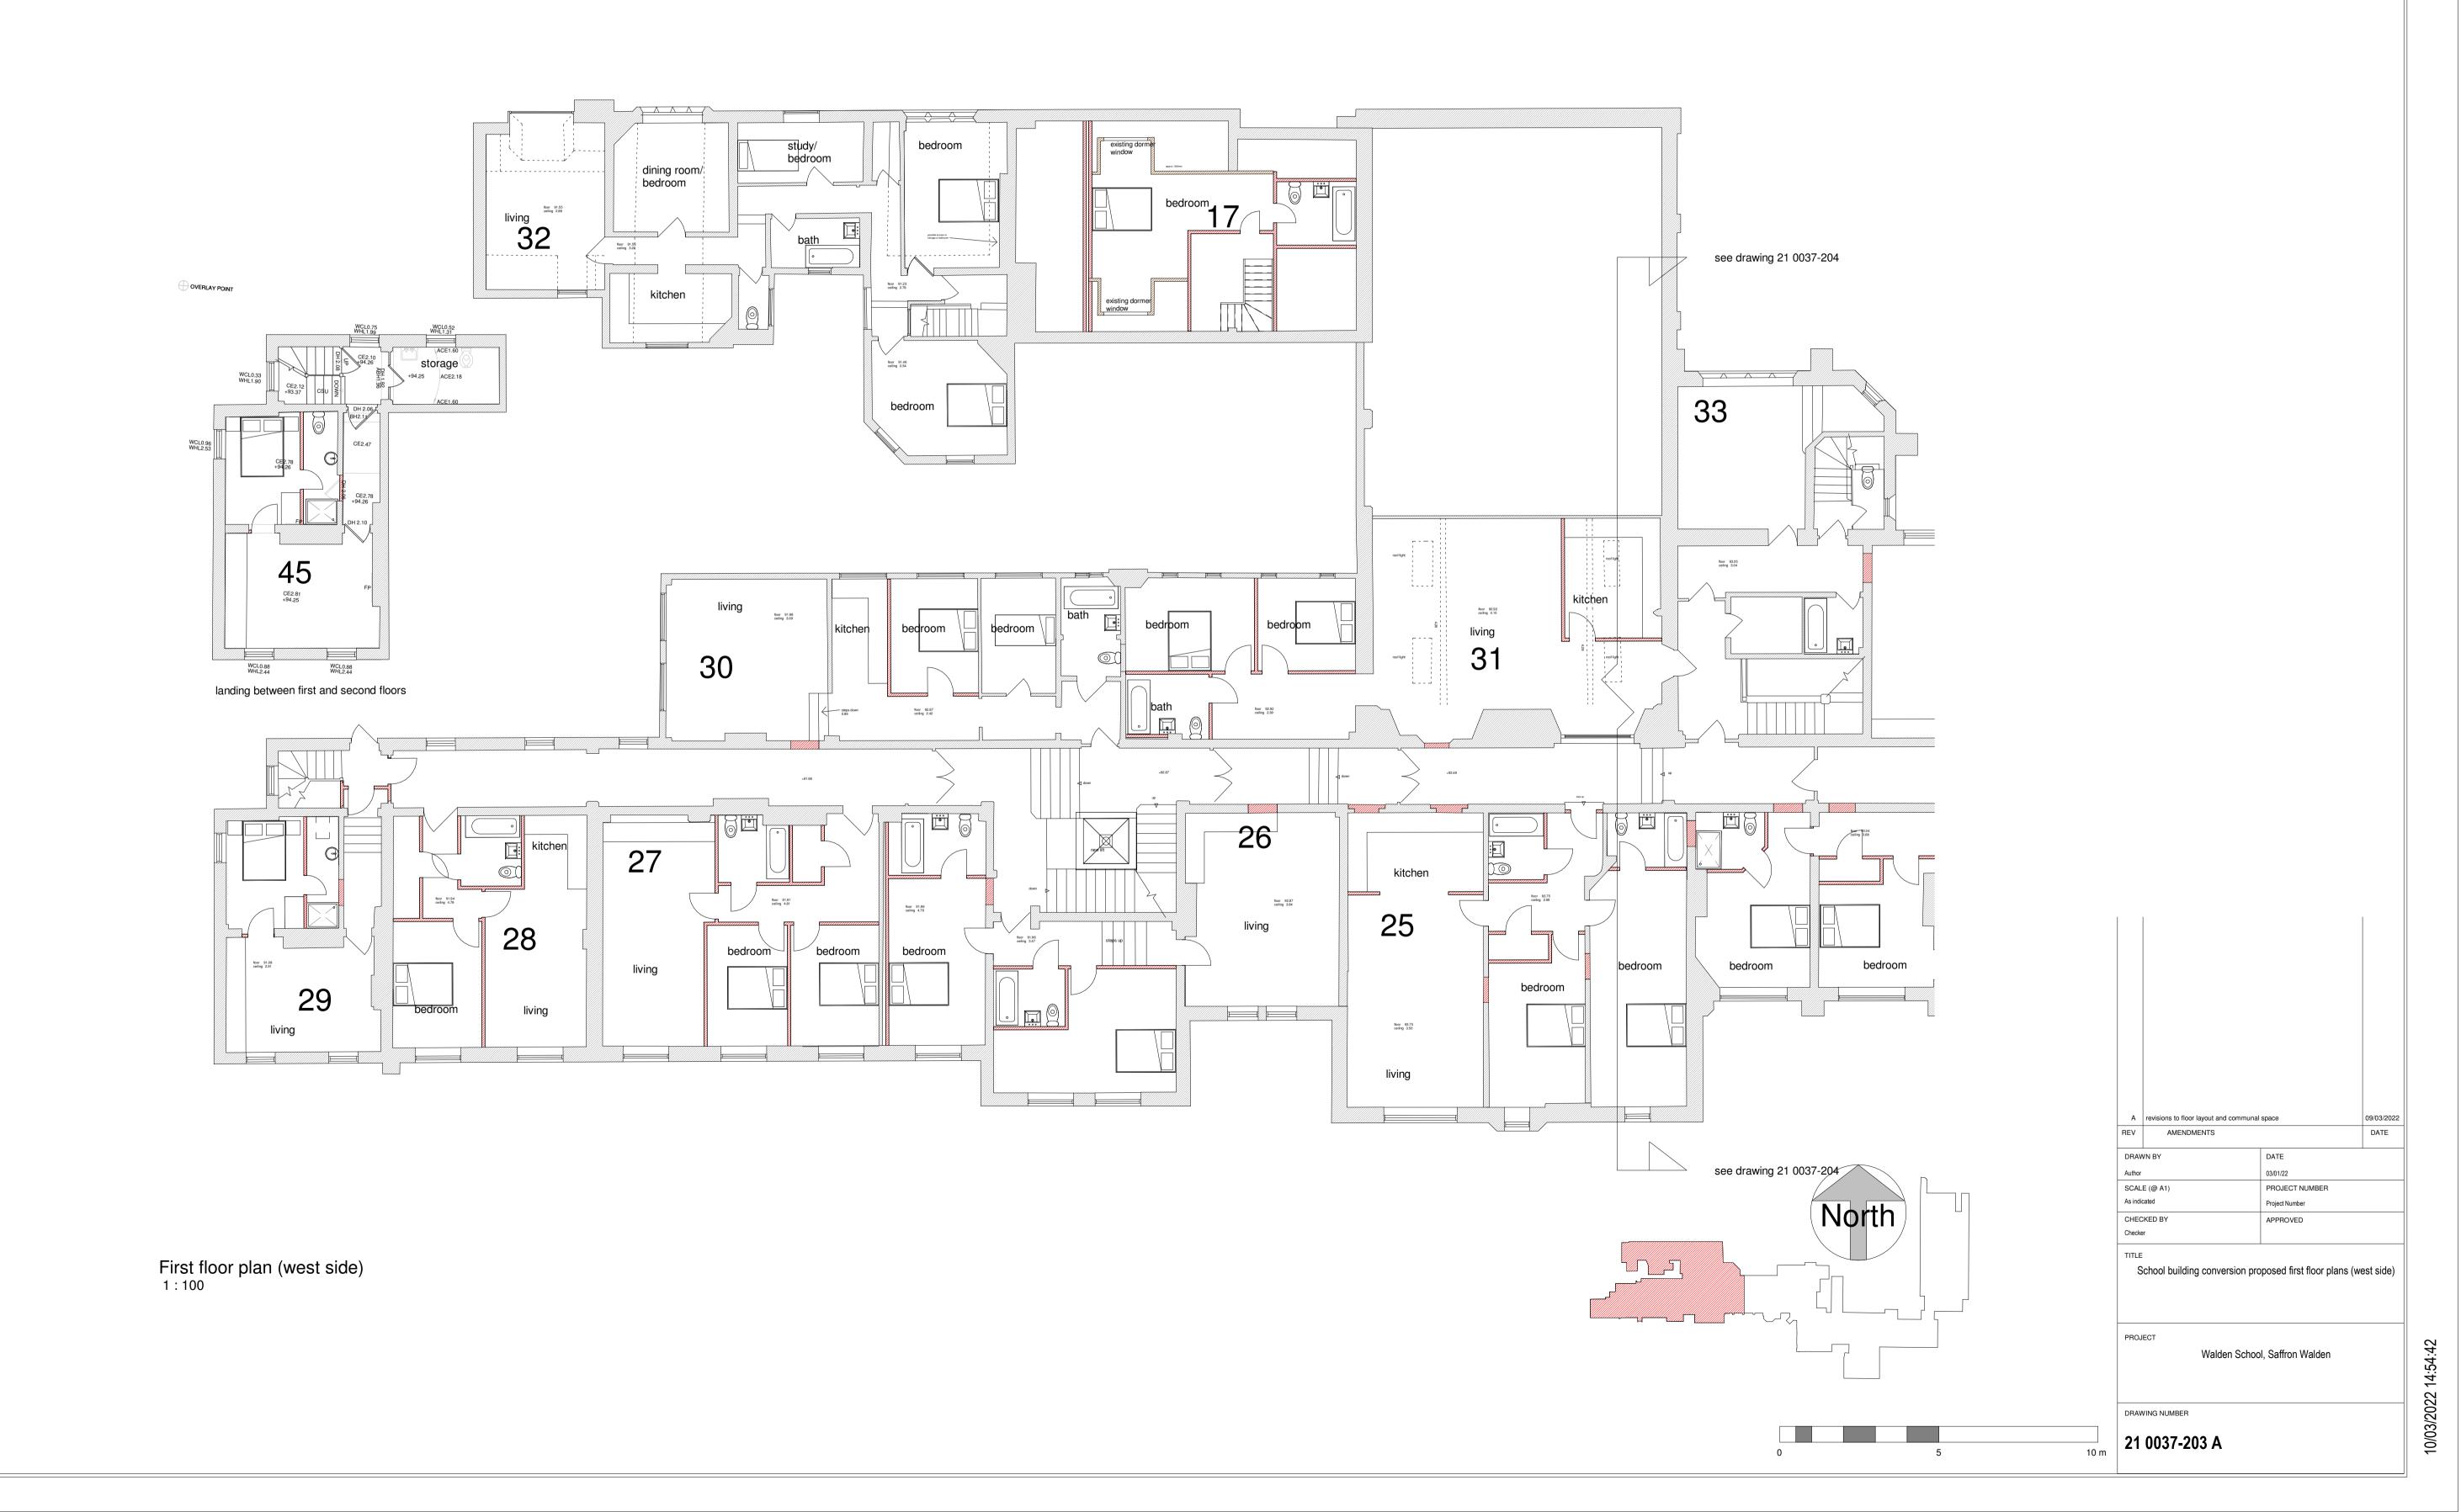

## 4. MAIN SCHOOL BUILDING PLANS AND ELEVATIONS-PROPOSED

| School building conversion proposed ground floor plans (west side) | 21 0037-201 |
|--------------------------------------------------------------------|-------------|
| School building conversion proposed ground floor plans (east side) | 21 0037-202 |
| School building conversion proposed first floor plans (west side)  | 22 0037-203 |
| School building conversion proposed first floor plans (east side)  | 23 0037-204 |
| School building conversion proposed second floor plans (west side) | 24 0037-205 |
| School building conversion proposed second floor plans (east side) | 25 0037-206 |
| Existing school elevations key plan                                | 21 0037-307 |
| Proposed elevations 1 and 2-main school building                   | 21 0037-323 |
| Proposed elevations 3 and 4-main school building                   | 21 0037-324 |
| Proposed elevations 5, 6, 7 and 8-main school building             | 21 0037-325 |
| Proposed elevations 9 and 10-main school building                  | 21 0037-326 |
| Proposed elevations 11 and 12-main school building                 | 21 0037-327 |
| Proposed elevations 13, 14, 15 and 16-main school building         | 21 0037-328 |
| Plot 33 plans-three storey apartment in tower above main entrance  | 21 0037-331 |