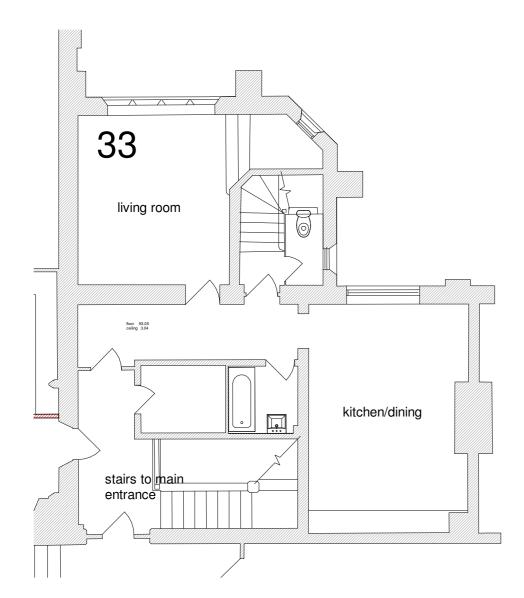

Plot 33 second floor plan 1:100

Plot 33 first floor plan 1:100

Plot 33 third floor plan 1:100

| Scale (@ A2)                                                            | Project number |  |
|-------------------------------------------------------------------------|----------------|--|
| 1:100                                                                   | Project Number |  |
| TITLE Plot 33 plans-three storey apartment in tower above main entrance |                |  |
|                                                                         |                |  |

PROJECT

Walden School, Saffron Walden

DRG NUMBER
21 0037-331 © Chase new H