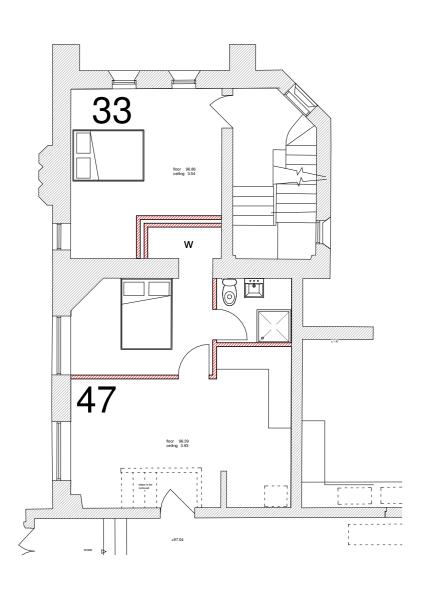

Plot 33 second floor plan 1:100

Plot 33 first floor plan 1:100

Plot 33 third floor plan 1:100

| Scale (@ A2)                                                            | Project number |  |
|-------------------------------------------------------------------------|----------------|--|
| 1:100                                                                   | Project Number |  |
| TITLE Plot 33 plans-three storey apartment in tower above main entrance |                |  |
|                                                                         |                |  |

PROJECT

Walden School, Saffron Walden

DRG NUMBER
21 0037-331 © Chase new H