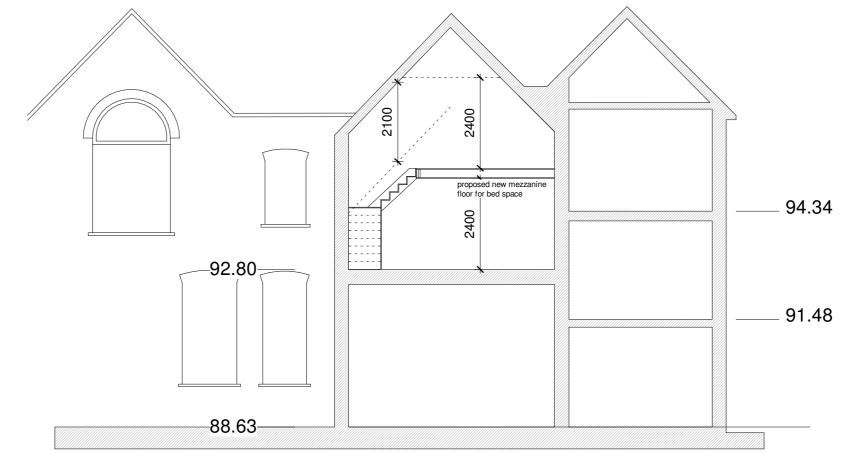

21 0037-350

10/03/2022 14:05:00

Section B-B Proposed

1:100

Section B-B

1:100

REV AMENDMENTS DATE

DRAWN BY DATE

Author 03/03/22

SCALE (@ A2) PROJECT NUMBER

1:100

CHECKED BY APPROVED

TITLE

Sections A and B, existing and proposed

PROJECT

Walden School, Saffron Walden

DRAWING NUMBER

21 0037-351

Chase New Homes Jasmine House 8 Parkway Welwyn Garden City AL8 6HG

Tel: 01707 660 660

08/03/2022 14:40:50

Chase New Homes Jasmine House 8 Parkway Welwyn Garden City AL8 6HG

Tel: 01707 660 660