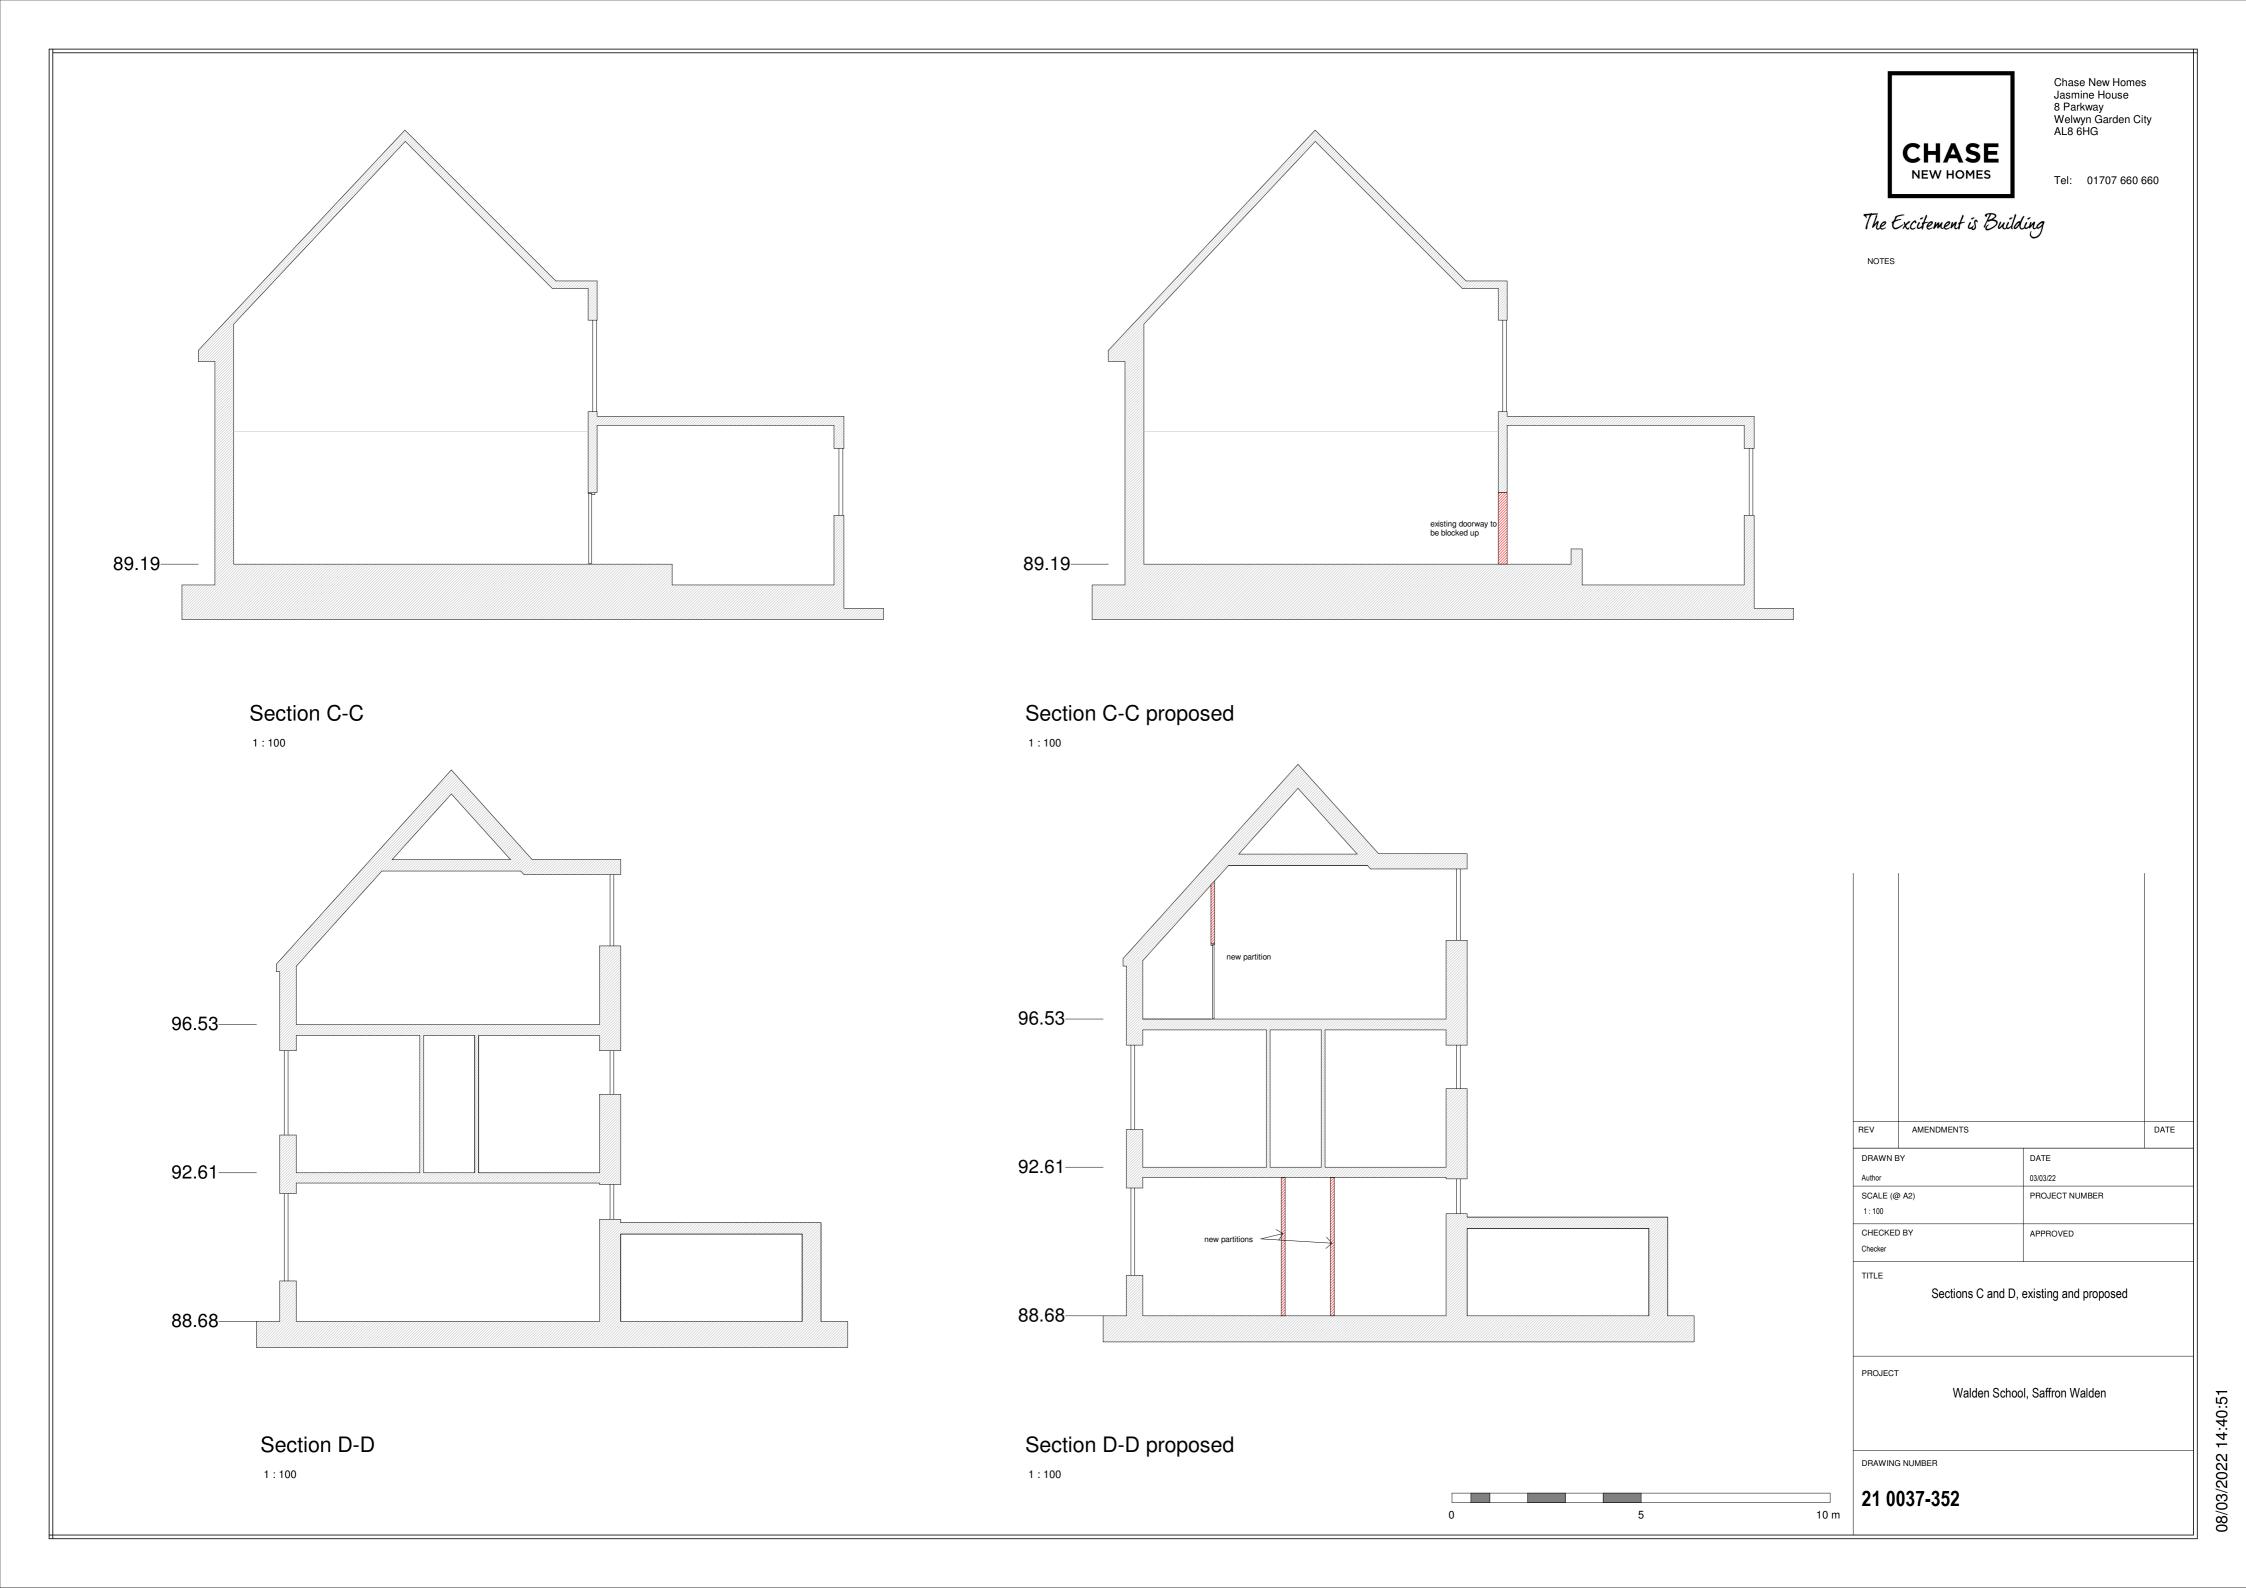

# 16. EXISISTING AND PROPOSED SECTIONS

| Sections identification plan                            | 21 0037-350 |
|---------------------------------------------------------|-------------|
| Sections A and B, existing and proposed                 | 21 0037-351 |
| Sections C and D, existing and proposed                 | 21 0037-352 |
| Sections E, F and K, existing and proposed              | 21 0037-353 |
| Section G and H existing and proposed                   | 21 0037-354 |
| Section J. existing and proposed and plot 45 floor plan | 21 0037-355 |

DRAWING NUMBER

21 0037-351

Chase New Homes Jasmine House 8 Parkway Welwyn Garden City AL8 6HG

Tel: 01707 660 660

08/03/2022 14:40:50

Chase New Homes Jasmine House 8 Parkway Welwyn Garden City AL8 6HG

Tel: 01707 660 660