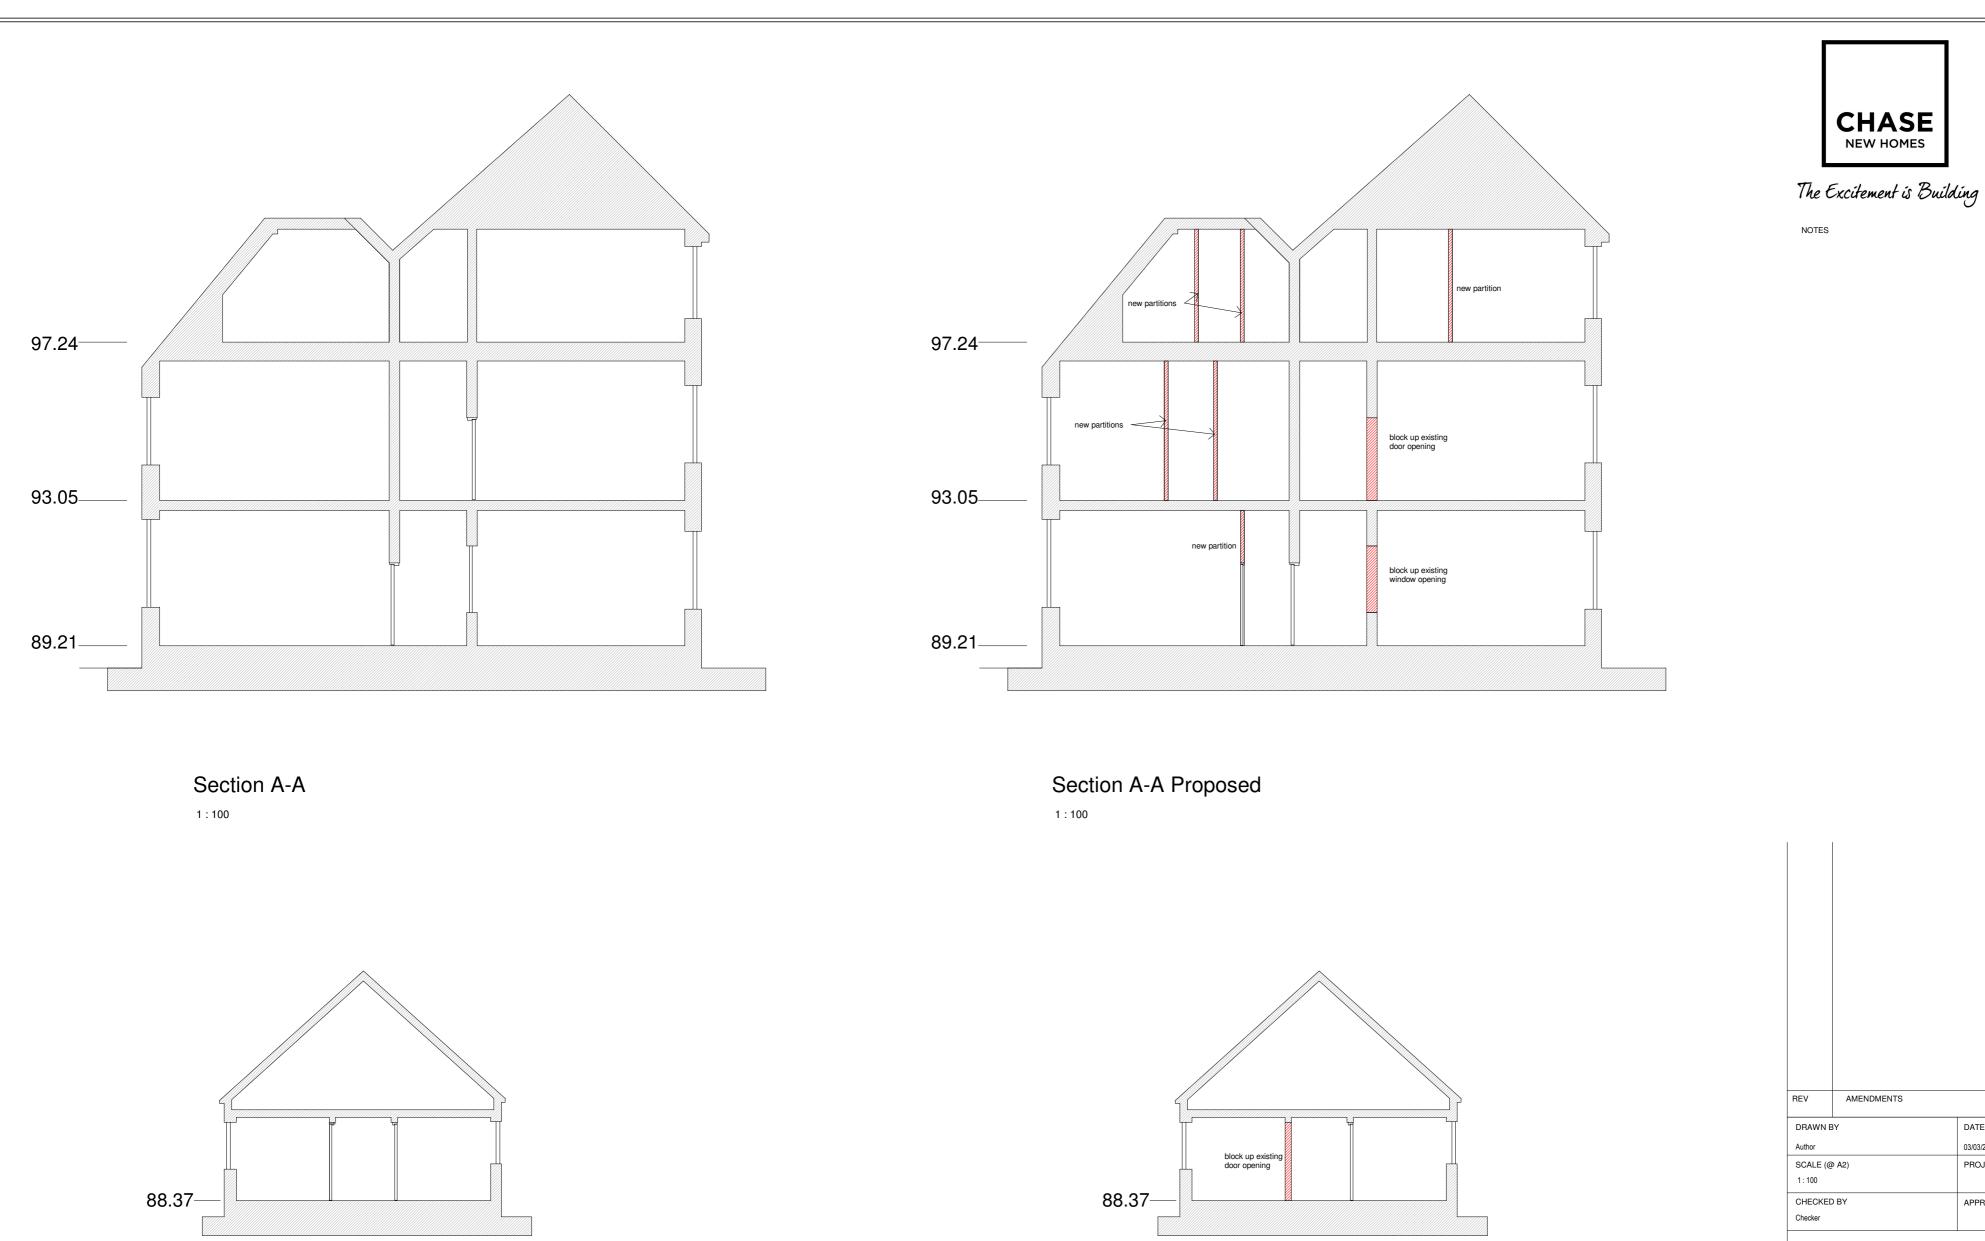

21 0037-350

10/03/2022 14:05:00

Section B-B Proposed

1:100

Section B-B

1:100

REV AMENDMENTS DATE

DRAWN BY DATE

Author 03/03/22

SCALE (@ A2) PROJECT NUMBER

1:100

CHECKED BY APPROVED

TITLE

Sections A and B, existing and proposed

PROJECT

Walden School, Saffron Walden

DRAWING NUMBER

21 0037-351

Chase New Homes Jasmine House 8 Parkway Welwyn Garden City AL8 6HG

Tel: 01707 660 660

08/03/2022 14:40:50

Chase New Homes Jasmine House 8 Parkway Welwyn Garden City AL8 6HG

Tel: 01707 660 660