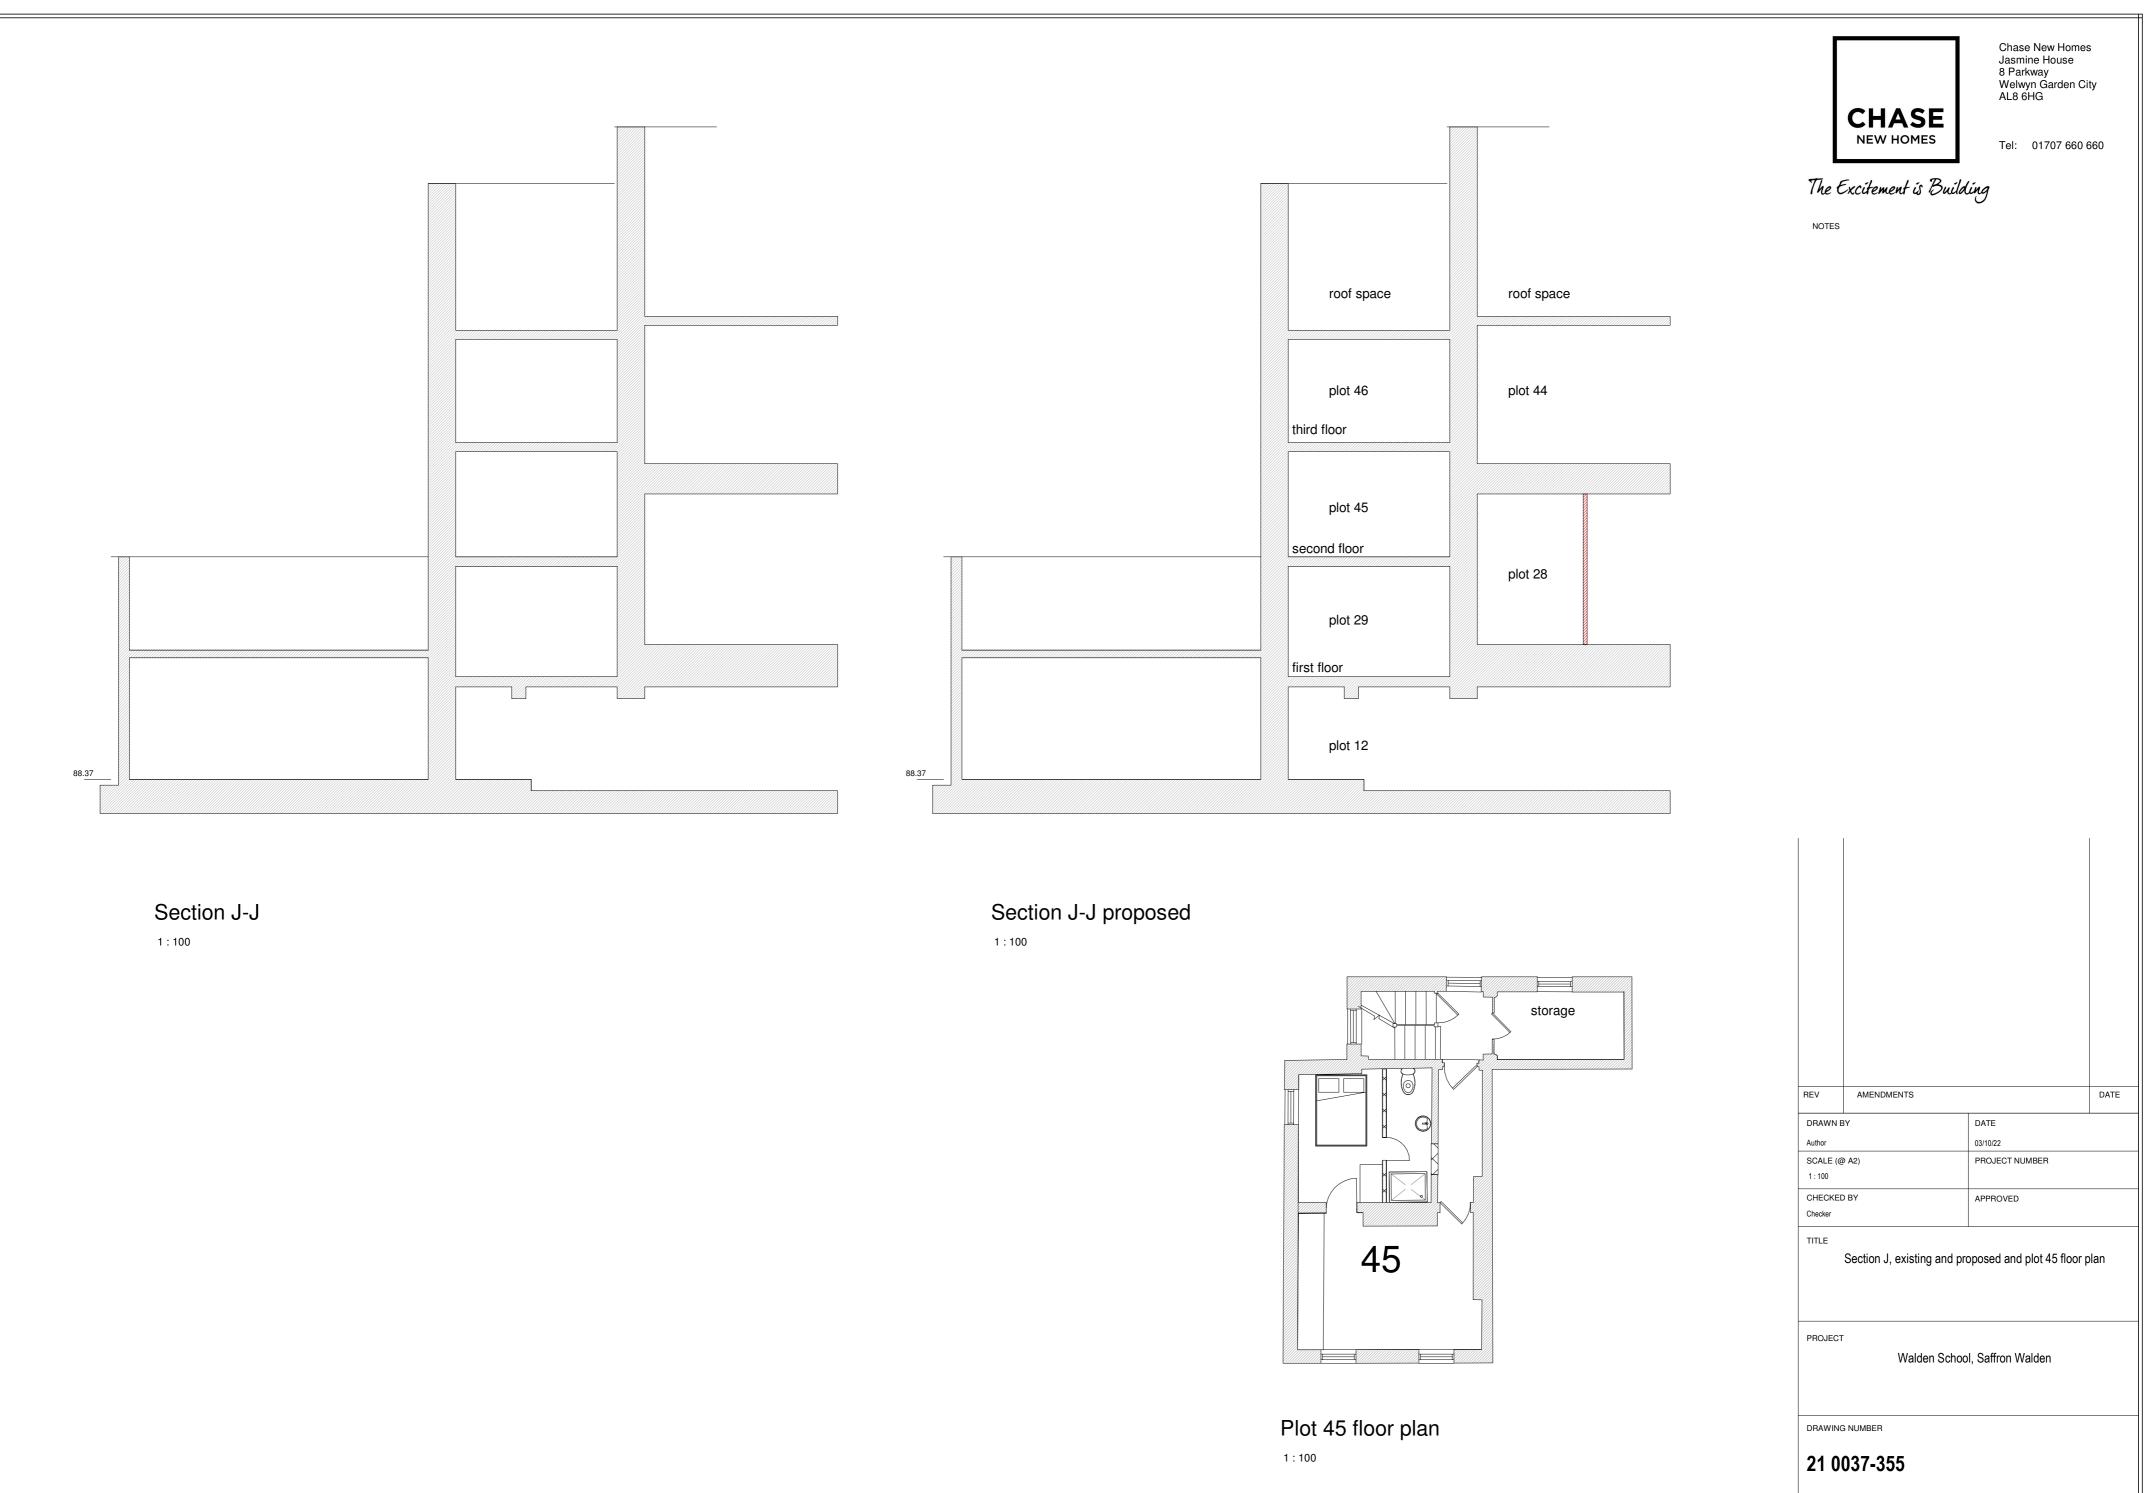

Sections E, F and K, existing and proposed

PROJECT

Walden School, Saffron Walden

DRAWING NUMBER

21 0037-353

Section F-F

1:100

Section K-K 1:100