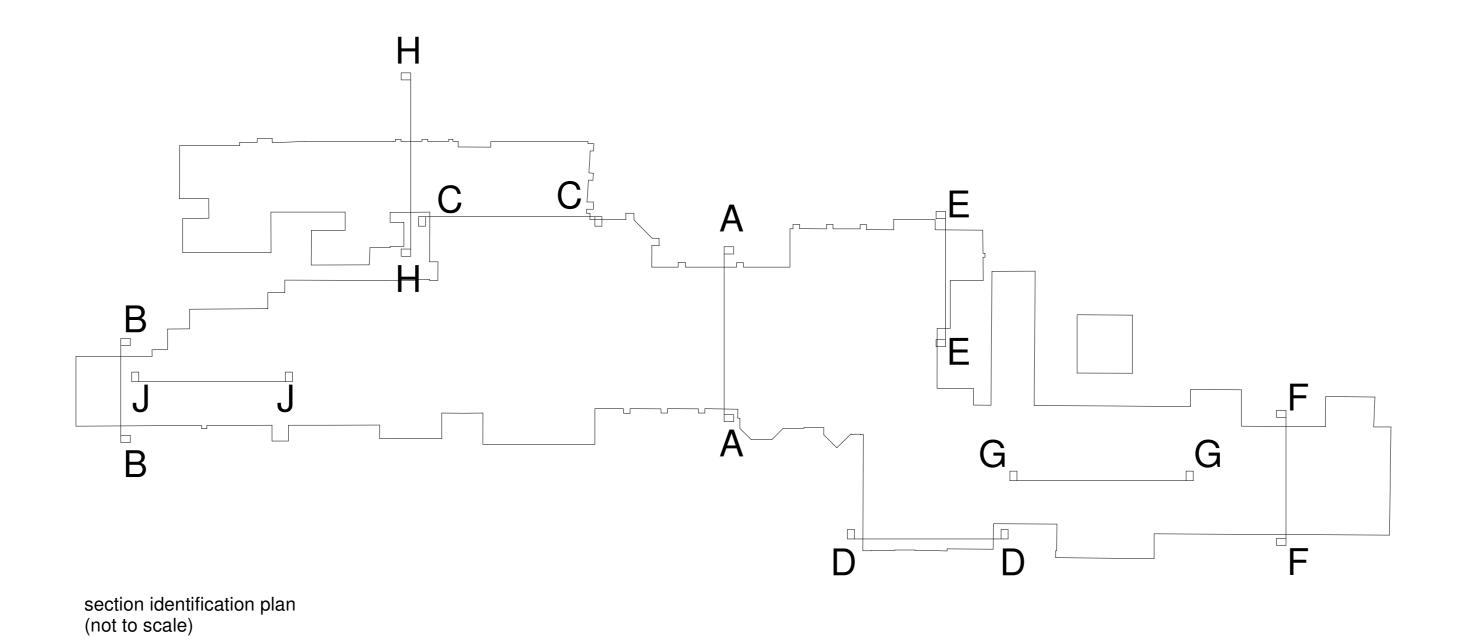

# 16. EXISISTING AND PROPOSED SECTIONS

| Sections identification plan                            | 21 0037-350 |
|---------------------------------------------------------|-------------|
| Sections A and B, existing and proposed                 | 21 0037-351 |
| Sections C and D, existing and proposed                 | 21 0037-352 |
| Sections E, F and K, existing and proposed              | 21 0037-353 |
| Section G and H existing and proposed                   | 21 0037-354 |
| Section J. existing and proposed and plot 45 floor plan | 21 0037-355 |

Chase New Homes Jasmine House 8 Parkway Welwyn Garden City AL8 6HG

Tel: 01707 660 660

The Excitement is Building

NOTES

AMENDMENTS DATE REV DRAWN BY Author 03/03/22 SCALE (@ A2) PROJECT NUMBER 1:400 CHECKED BY APPROVED Checker TITLE Sections identification plan PROJECT Walden School, Saffron Walden DRAWING NUMBER