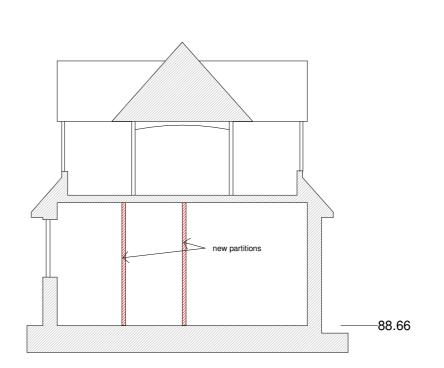

21 0037-350

10/03/2022 14:05:00

Section B-B Proposed

1:100

Section B-B

1:100

REV AMENDMENTS DATE

DRAWN BY DATE

Author 03/03/22

SCALE (@ A2) PROJECT NUMBER

1:100

CHECKED BY APPROVED

TITLE

Sections A and B, existing and proposed

PROJECT

Walden School, Saffron Walden