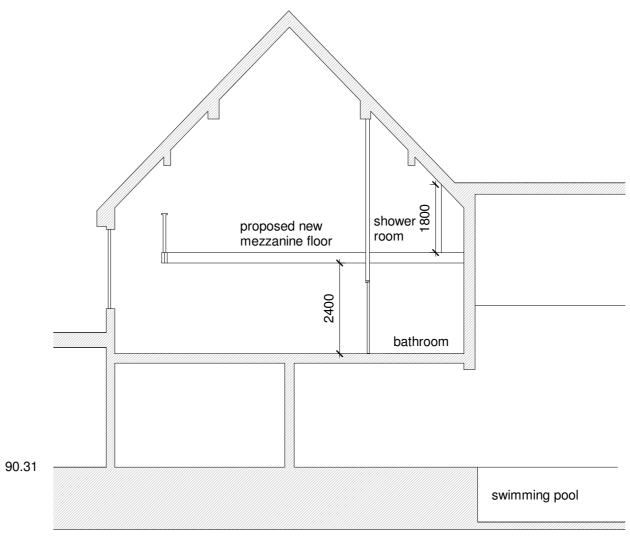

--|
|                             |            |                         |      |
| DRAWN E                     | BY         | DATE                    | '    |
| DRAWN E                     | 3Y         | DATE 03/07/22           |      |
|                             |            |                         |      |
| Author                      |            | 03/07/22                |      |
| Author                      | ⊋ A2)      | 03/07/22                |      |
| Author<br>SCALE (@<br>1:100 | ⊋ A2)      | 03/07/22 PROJECT NUMBER |      |

Sections E, F and K, existing and proposed

PROJECT

Walden School, Saffron Walden

DRAWING NUMBER

21 0037-353

Section F-F

1:100

Section K-K 1:100



11/03/2022 09:45:00



swimming pool

## Section G-G

1:100

90.31



#### Section H-H

1:100



### Section G-G proposed

1:100



## Section H-H proposed

1:100



CHASE NEW HOMES Chase New Homes Jasmine House 8 Parkway Welwyn Garden City AL8 6HG

Tel: 01707 660 660

## The Excitement is Building

NOTES





10/03/2022 14:05:00