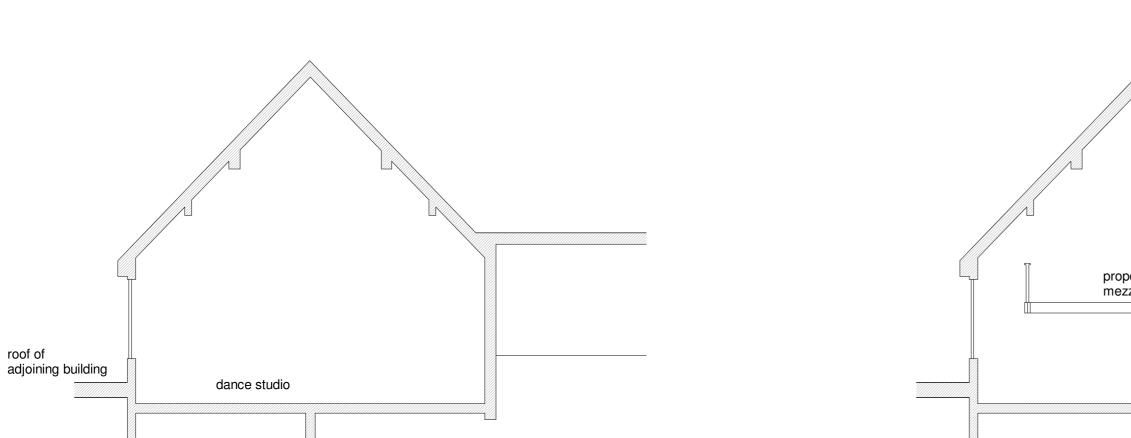

Sections E, F and K, existing and proposed

PROJECT

Walden School, Saffron Walden

DRAWING NUMBER

21 0037-353

Section F-F

1:100

Section K-K 1:100