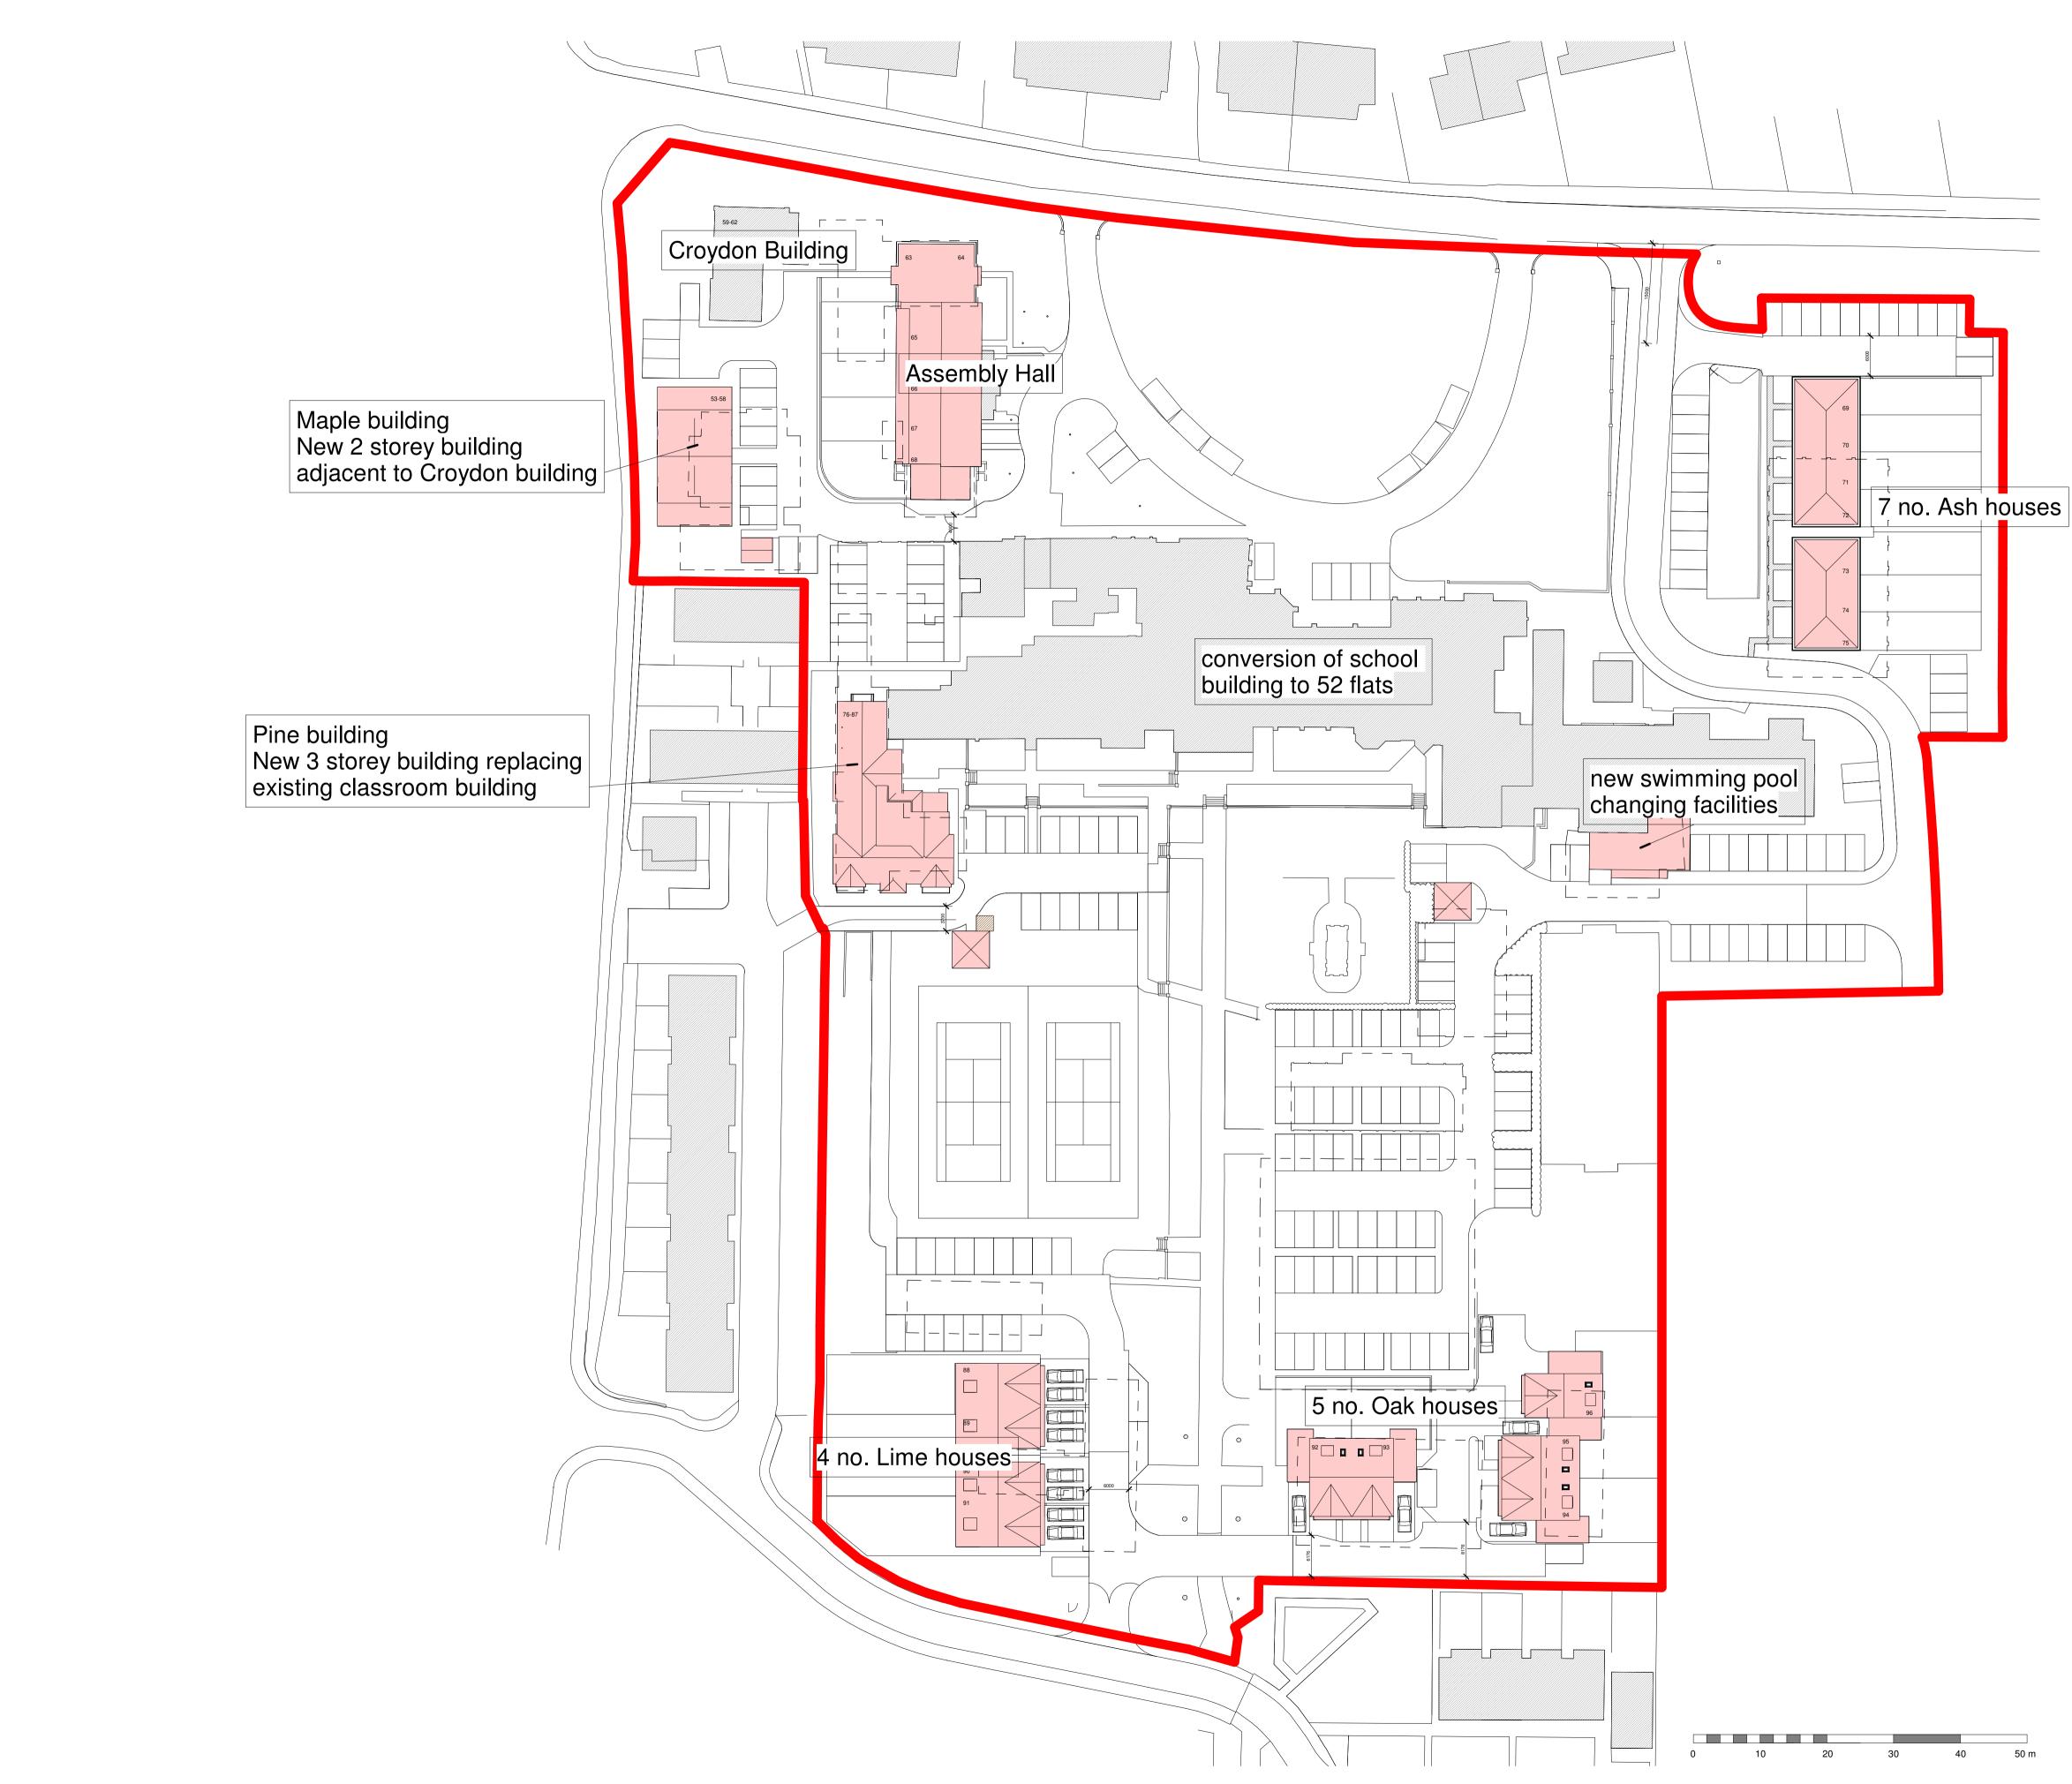

DRAWING NUMBER

21 0037-304

07/03/2022 11:49:36

Tel: 01707 660 660

The Excitement is Building

NOTES

| REV                                                                        | AMENDMENTS  |                | DATE |  |  |  |
|----------------------------------------------------------------------------|-------------|----------------|------|--|--|--|
| DRAV                                                                       | VN BY       | DATE           |      |  |  |  |
| Author                                                                     |             | 03/03/22       |      |  |  |  |
| SCAL                                                                       | E (@ A1)    | PROJECT NUMBER |      |  |  |  |
| 1 : 500                                                                    |             | Project Number |      |  |  |  |
| CHECKED BY                                                                 |             | APPROVED       |      |  |  |  |
| Checker                                                                    |             |                |      |  |  |  |
| TITLE<br>Plan showing relationship between retained and proposed buildings |             |                |      |  |  |  |
| PROJ                                                                       | PROJECT     |                |      |  |  |  |
| Walden School, Saffron Walden                                              |             |                |      |  |  |  |
| DRAV                                                                       | VING NUMBER |                |      |  |  |  |
| 21 0037-329                                                                |             |                |      |  |  |  |