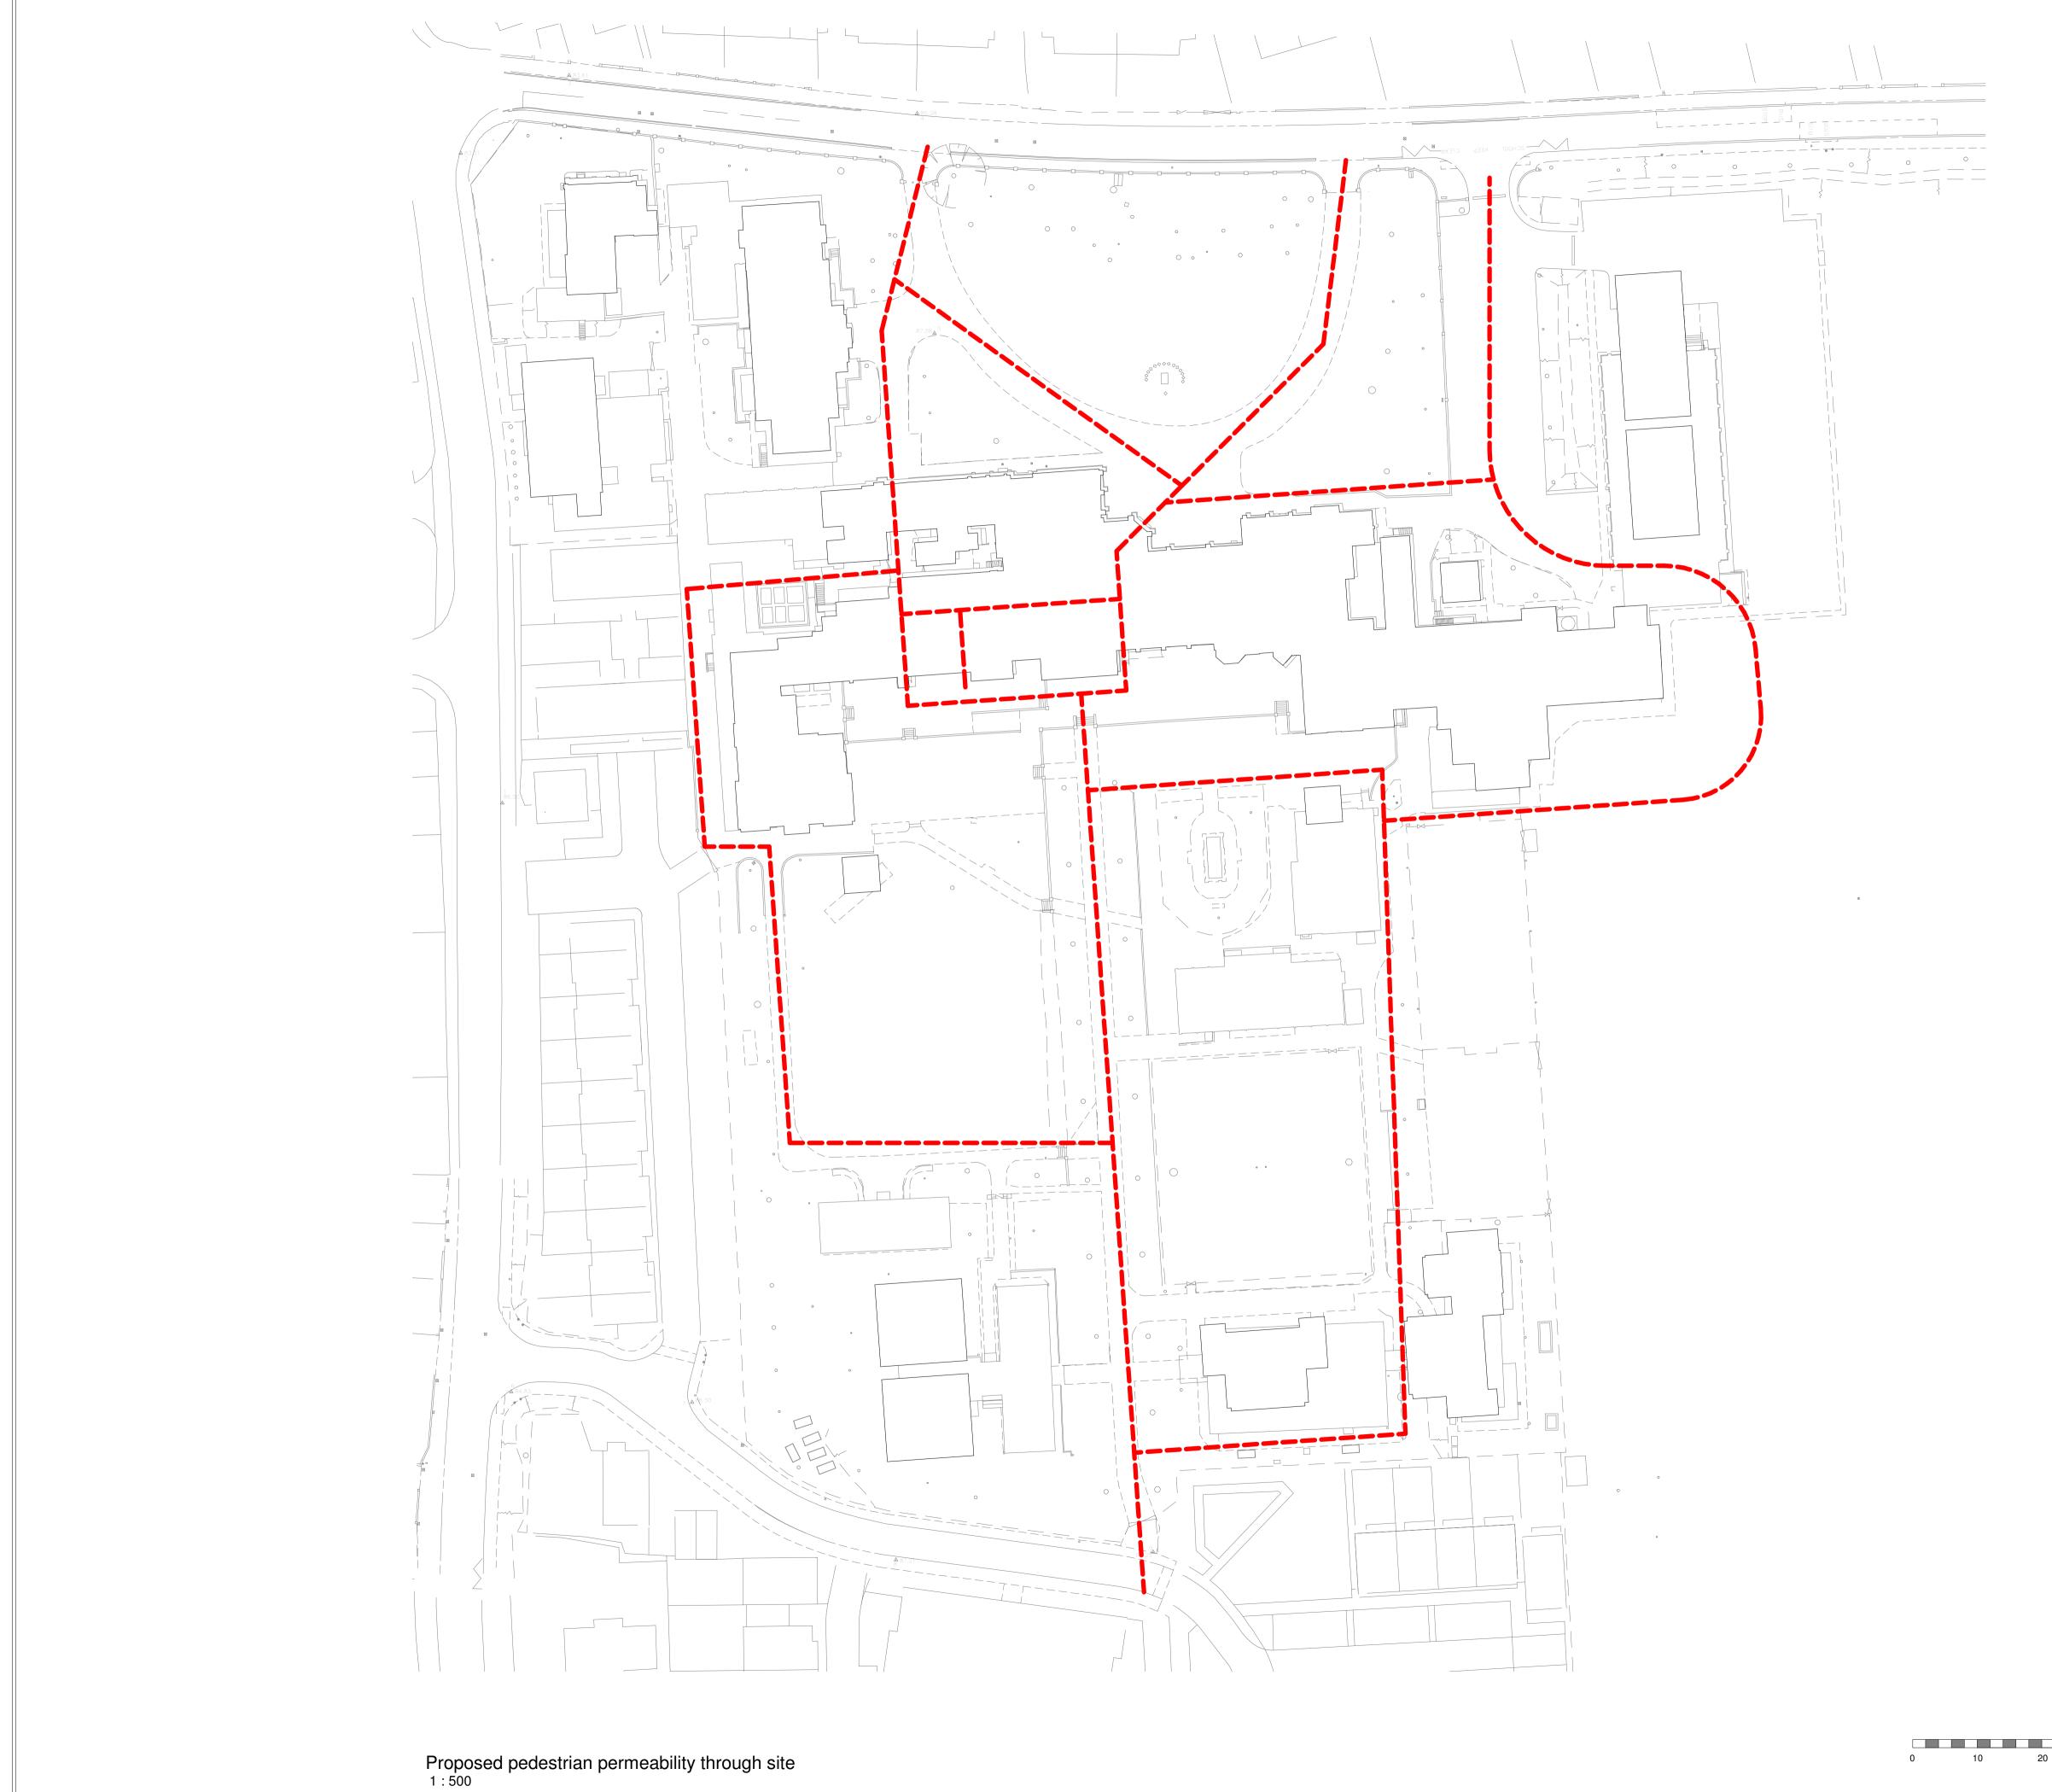

## 14. PLANS SHOWING EXTENT OF LANDSCAPING, FOOTPRINT AND PARKING

Existing and proposed hard landscaping Existing and proposed building footprint Existing and proposed soft landscaping Site plan showing proposed parking provision Plan showing extent of amenity space provision Plan showing relationship between retained and proposed buildings Plan indicating pedestrian permeability through site