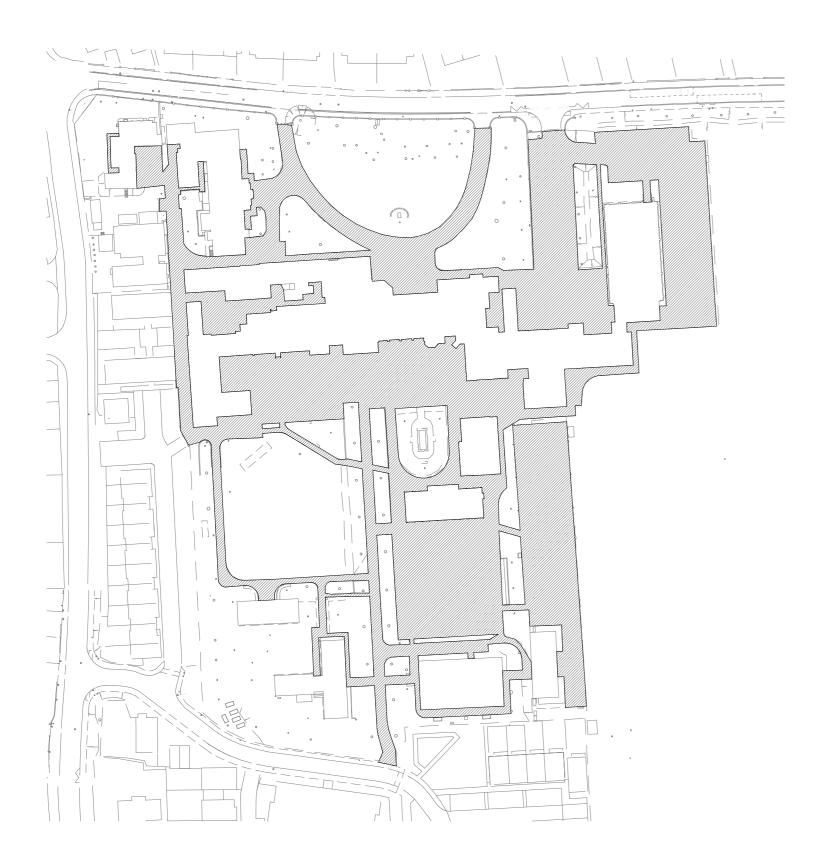

- 21 0037-300
- 21 0037-301
- 21 0037-302
- 21 0037-303
- 21 0037-304
- 21 0037-329
- 21 0037-330

Existing hard landscaping plan 1:1250

Chase New Homes Jasmine House 8 Parkway Welwyn Garden City AL8 6HG

Tel: 01707 660 660

The Excitement is Building

The copyright of this drawing is vested with Chase New Homes and must not be copied or reproduced without the prior consent

Proposed hard landscaping plan

Existing area of hard landscaping 12127 sq.m. Proposed area of hard landscaping 10743 sq.m.