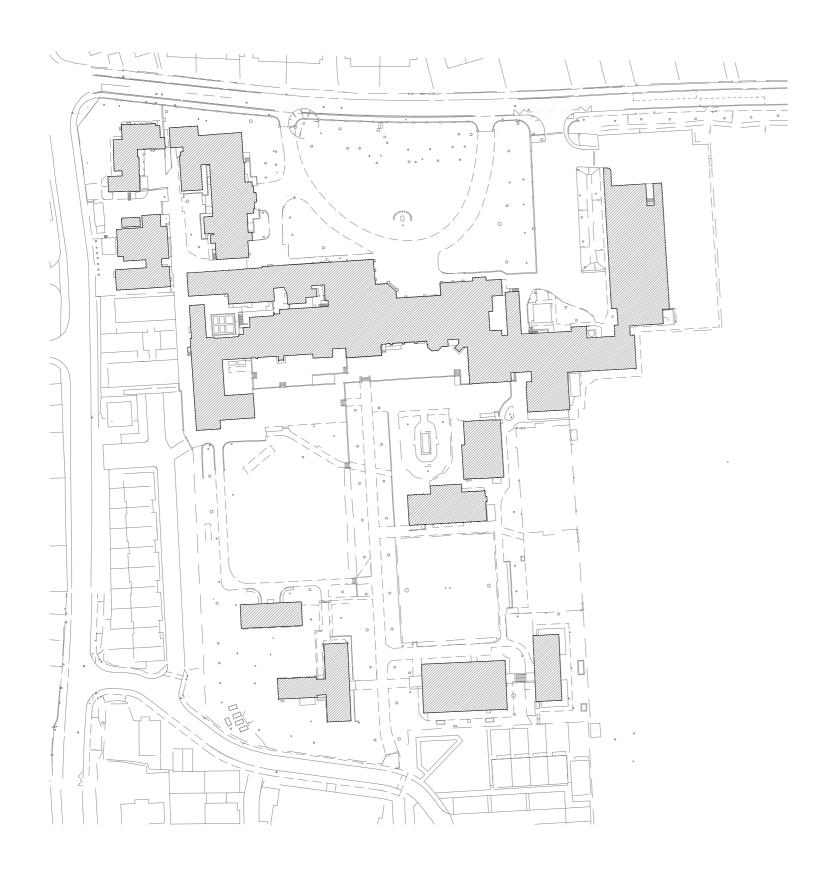

Tel: 01707 660 660

The Excitement is Building

The copyright of this drawing is vested with Chase New Homes and must not be copied or reproduced without the prior consent

Proposed building footprint plan

REV AMENDMENTS DATE Drawn by Author Date Issue Date Scale (@ A2) 1 : 1250 Project number Project Number TITLE Existing and proposed building footprint 7338 sq.m. 5613 sq.m. <sup>PROJECT</sup> Wai DRG NUMBER 21 0037-301 Walden School, Saffron Walden © Chase new Homes