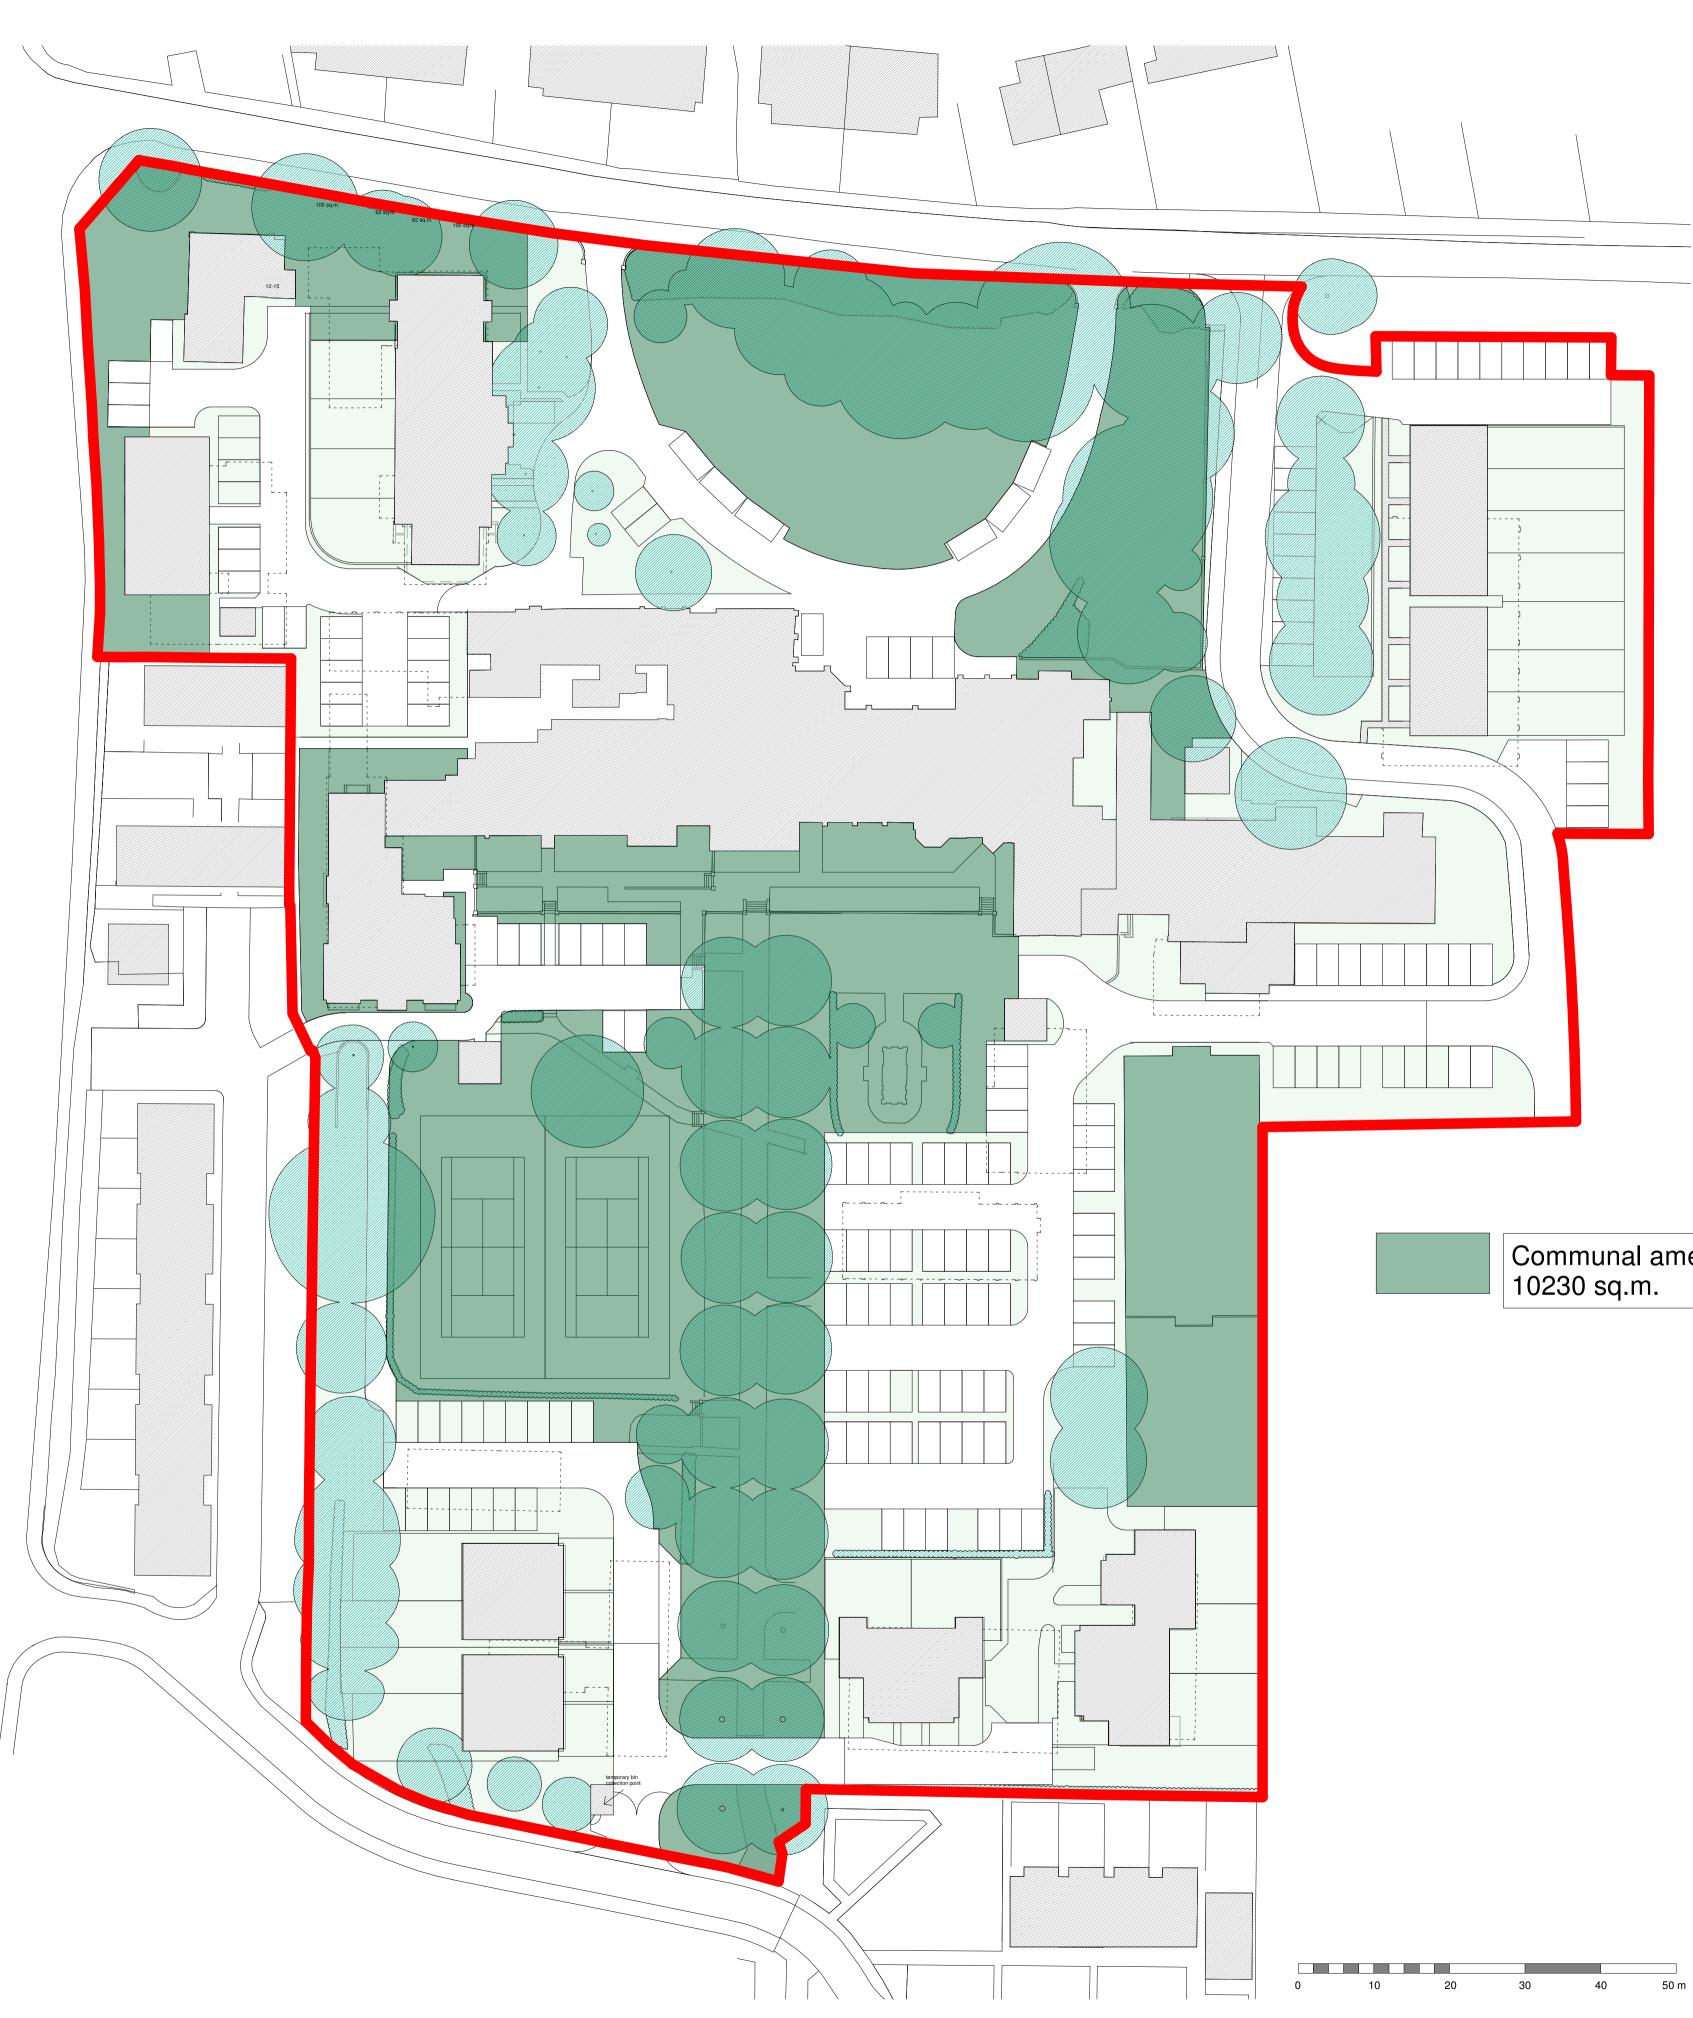

## Communal amenity space provided 10230 sq.m.

| REV          | AMENDMENTS             |                         | DATE |
|--------------|------------------------|-------------------------|------|
| DRAWN BY     |                        | DATE                    |      |
| Author       |                        | 11/22/21                |      |
| SCALE (@ A1) |                        | PROJECT NUMBER          |      |
| 1 : 500      |                        | Project Number          |      |
| CHECKED BY   |                        | APPROVED                |      |
| Checker      |                        |                         |      |
| TITLE        |                        |                         |      |
|              | Plan showing extent of | amenity space provision |      |
| PROJ         |                        | l, Saffron Walden       |      |