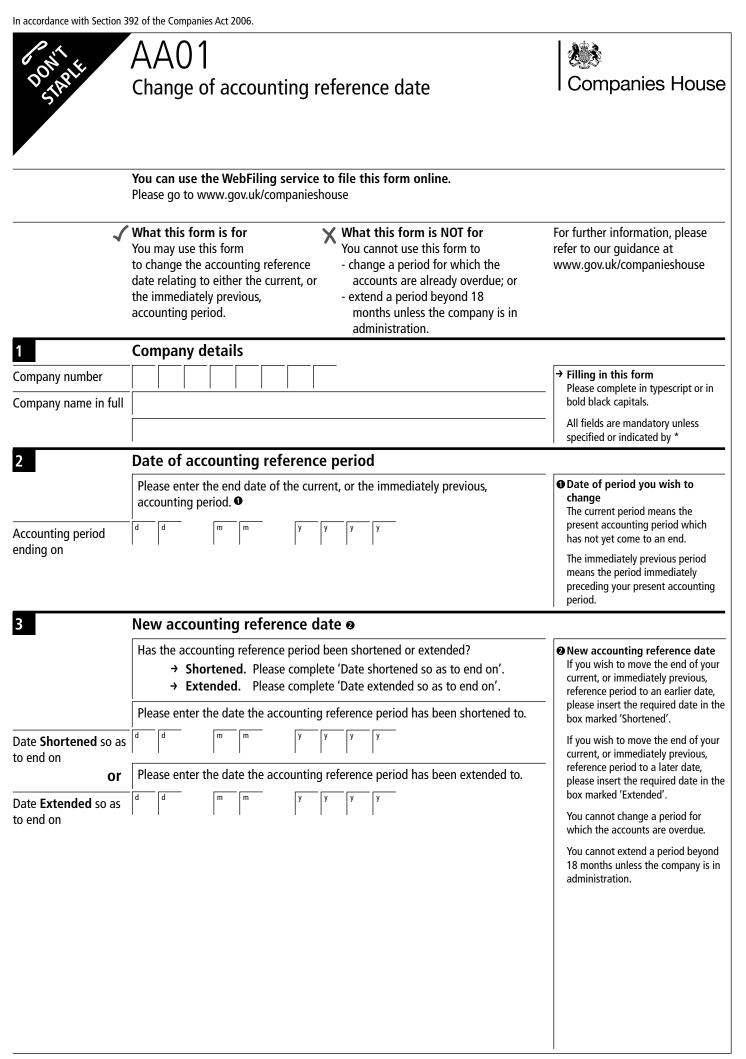

## Change of accounting reference date

Use the <u>online service</u> to update your information as quickly as possible.

Or visit:

www.gov.uk/file-changes-to-a-company-with-companies-house

It takes longer to process paper forms sent to us by post