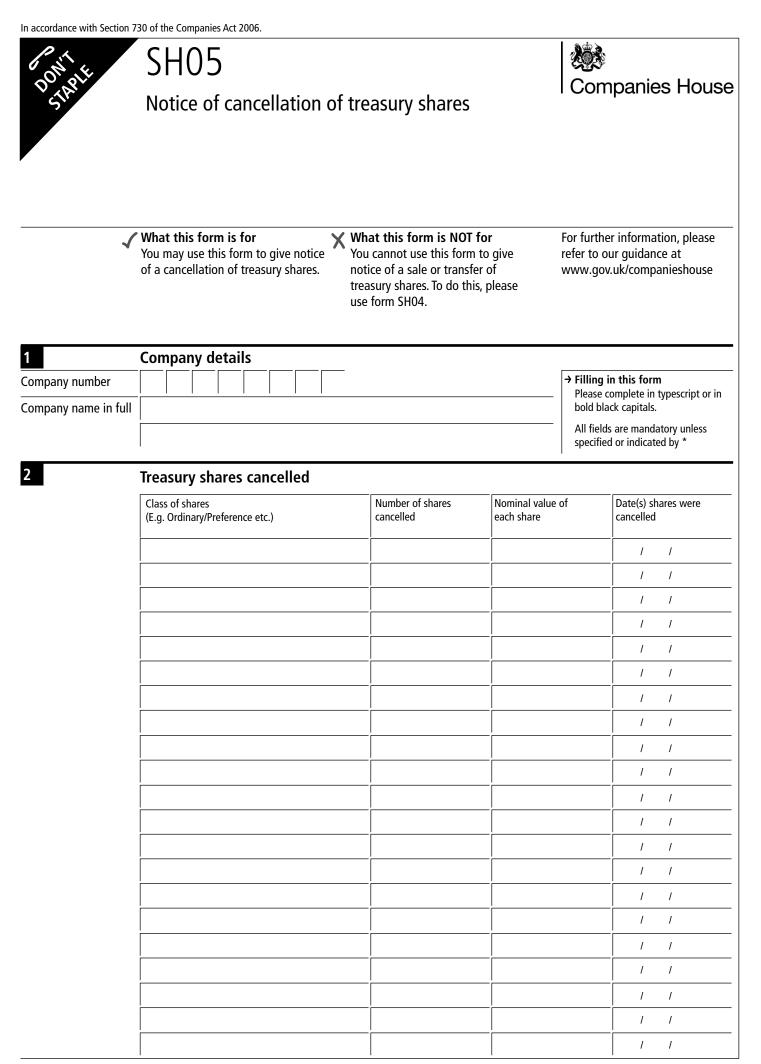

# SH05 Notice of cancellation of treasury shares

| 3                                                                                                                                                   | Statement of capital                                                                           |                        |                                                            |                                                        |                                                                                            |
|-----------------------------------------------------------------------------------------------------------------------------------------------------|------------------------------------------------------------------------------------------------|------------------------|------------------------------------------------------------|--------------------------------------------------------|--------------------------------------------------------------------------------------------|
|                                                                                                                                                     | Complete the table(s) below to show the issued share capital.                                  |                        |                                                            | Continuation page<br>Please use a Statement of Capital |                                                                                            |
|                                                                                                                                                     | <b>Complete a separate table for each curr</b><br>add pound sterling in 'Currency table A' and |                        |                                                            | continuat                                              | ion page if necessary.                                                                     |
| Currency                                                                                                                                            | Class of shares                                                                                | Number of shares       | Aggregate nor                                              |                                                        | Total aggregate amount                                                                     |
| Complete a separate table for each currency                                                                                                         | E.g. Ordinary/Preference etc.                                                                  |                        | value (£, €, \$, e<br>Number of share<br>multiplied by not | s issued                                               | unpaid, if any (£, €, \$, etc<br>Including both the nominal<br>value and any share premiun |
| Currency table A                                                                                                                                    |                                                                                                | [                      |                                                            |                                                        |                                                                                            |
|                                                                                                                                                     |                                                                                                |                        | -                                                          |                                                        |                                                                                            |
|                                                                                                                                                     |                                                                                                |                        |                                                            |                                                        |                                                                                            |
|                                                                                                                                                     | Totals                                                                                         |                        |                                                            |                                                        |                                                                                            |
| Currency table B                                                                                                                                    |                                                                                                |                        |                                                            |                                                        |                                                                                            |
|                                                                                                                                                     |                                                                                                |                        | -                                                          |                                                        |                                                                                            |
|                                                                                                                                                     |                                                                                                |                        | -                                                          |                                                        |                                                                                            |
|                                                                                                                                                     | Totals                                                                                         |                        |                                                            |                                                        |                                                                                            |
| Currency table C                                                                                                                                    |                                                                                                |                        |                                                            |                                                        |                                                                                            |
|                                                                                                                                                     |                                                                                                |                        | -                                                          |                                                        |                                                                                            |
|                                                                                                                                                     |                                                                                                |                        | -                                                          |                                                        |                                                                                            |
|                                                                                                                                                     | Totals                                                                                         |                        | -                                                          |                                                        |                                                                                            |
| Total issued share ca                                                                                                                               | pital table                                                                                    |                        |                                                            |                                                        |                                                                                            |
| You <b>must</b> complete this table to show your total issued share capital. Add the totals from all currency tables, including continuation pages. |                                                                                                | Total number of shares | Total aggregat<br>value                                    | e nominal                                              | Total aggregate amount unpaid <b>O</b>                                                     |
|                                                                                                                                                     |                                                                                                |                        | Show different c<br>separately. For e<br>£100 + €100 + \$  | xample:                                                | Show different currencies<br>separately. For example:<br>£100 + €100 + \$10                |
|                                                                                                                                                     | Grand total                                                                                    |                        |                                                            |                                                        |                                                                                            |