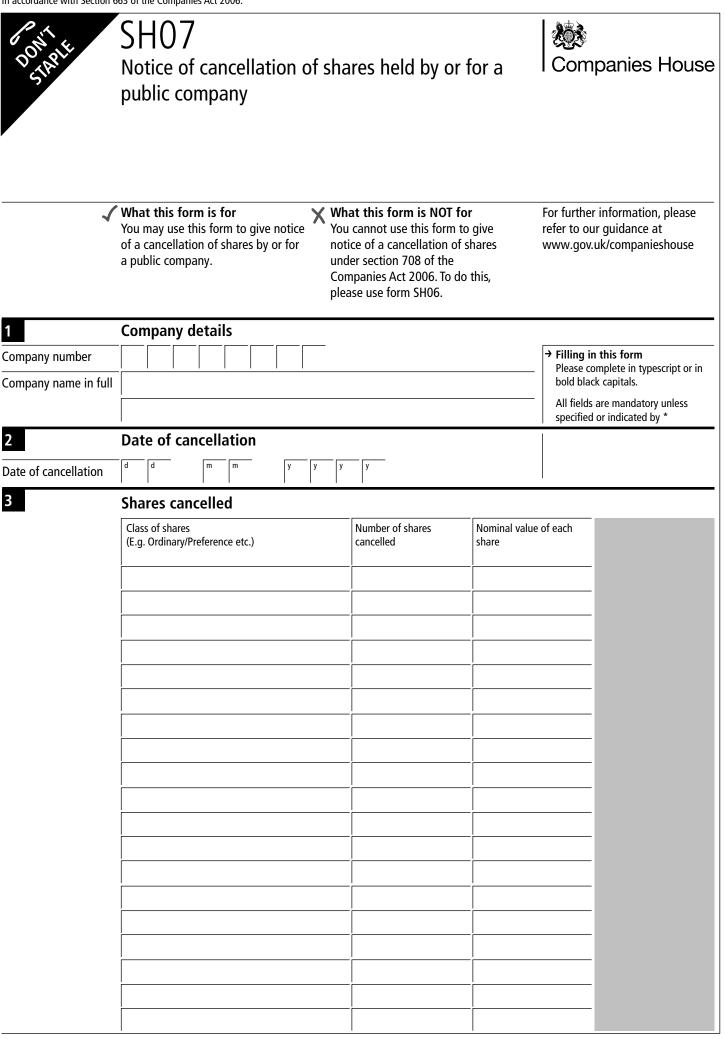

## SH07 Notice of cancellation of shares held by or for a public company

| 4                                           | Statement of capital                                                                                     |                        |                                                              |                                                                        |                                                                             |
|---------------------------------------------|----------------------------------------------------------------------------------------------------------|------------------------|--------------------------------------------------------------|------------------------------------------------------------------------|-----------------------------------------------------------------------------|
|                                             | the company's share capital immediately following the cancellation.                                      |                        |                                                              | <b>tion page</b><br>e a Statement of Capital<br>ion page if necessary. |                                                                             |
|                                             | add pound sterling in 'Currency table A' and                                                             |                        |                                                              |                                                                        |                                                                             |
| Currency                                    | Class of shares                                                                                          | Number of shares       | Aggregate nom<br>value (£, €, \$, et                         |                                                                        | Total aggregate amount unpaid, if any $(f, e, s)$ , etc)                    |
| Complete a separate table for each currency | E.g. Ordinary/Preference etc.                                                                            |                        | Number of shares                                             | issued                                                                 | Including both the nominal value and any share premium                      |
| Currency table A                            |                                                                                                          |                        |                                                              |                                                                        |                                                                             |
|                                             |                                                                                                          |                        |                                                              |                                                                        |                                                                             |
|                                             |                                                                                                          |                        |                                                              |                                                                        |                                                                             |
|                                             | Tatala                                                                                                   |                        |                                                              |                                                                        |                                                                             |
|                                             | Totals                                                                                                   |                        |                                                              |                                                                        |                                                                             |
| Currency table B                            |                                                                                                          |                        |                                                              |                                                                        |                                                                             |
|                                             |                                                                                                          |                        |                                                              |                                                                        |                                                                             |
|                                             |                                                                                                          |                        |                                                              |                                                                        |                                                                             |
|                                             | Totals                                                                                                   |                        |                                                              |                                                                        |                                                                             |
|                                             | Totals                                                                                                   |                        |                                                              |                                                                        |                                                                             |
| Currency table C                            |                                                                                                          |                        |                                                              |                                                                        |                                                                             |
|                                             |                                                                                                          |                        |                                                              |                                                                        |                                                                             |
|                                             |                                                                                                          |                        |                                                              |                                                                        |                                                                             |
|                                             | Totals                                                                                                   |                        |                                                              |                                                                        |                                                                             |
|                                             |                                                                                                          |                        |                                                              |                                                                        |                                                                             |
|                                             | teal table<br>ble to show your total issued share capital. Add the<br>les, including continuation pages. | Total number of shares | Total aggregate<br>value                                     | e nominal                                                              | Total aggregate amount<br>unpaid <b>O</b>                                   |
|                                             |                                                                                                          |                        | Show different cu<br>separately. For ex<br>£100 + €100 + \$1 | ample:                                                                 | Show different currencies<br>separately. For example:<br>£100 + €100 + \$10 |
|                                             | Grand total                                                                                              |                        |                                                              |                                                                        |                                                                             |
|                                             |                                                                                                          | • Total aggregate amou | nt unpaid                                                    |                                                                        |                                                                             |