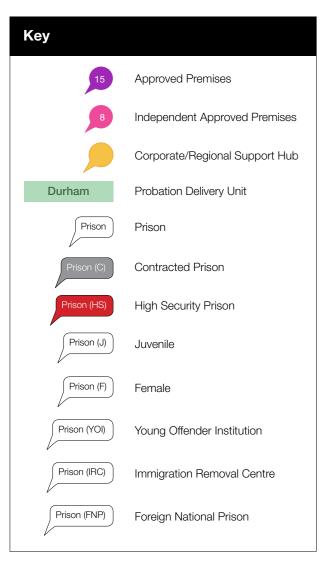

## **South West**

### Probation Delivery Unit Map

- 1. Ryecroft
- 2. Bridge House
- 3. Eden House
- 4. Ashley House
- 5. Brigstocke Road
- 6. Glogan House
- 7. Meneghy House
- 8. Lawson House
- 9. Weston
- 10. The Pines