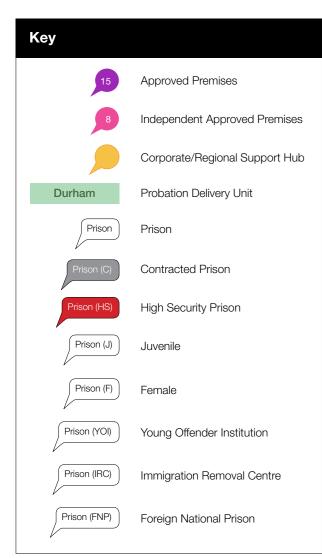

## London

#### Probation Delivery Unit Map

- 1. Seafield Lodge
- 2. Camden House
- 3. Katherine Price Hughes House
- 4. Westbourne House
- 5. Ealing
- 6. Kew
- 7. Hestia Battersea
- 8. Ellison House
- 9. Tulse Hill
- 10. Hestia Streatham
- 11. Canadian Avenue
- 12. Beckenham Road