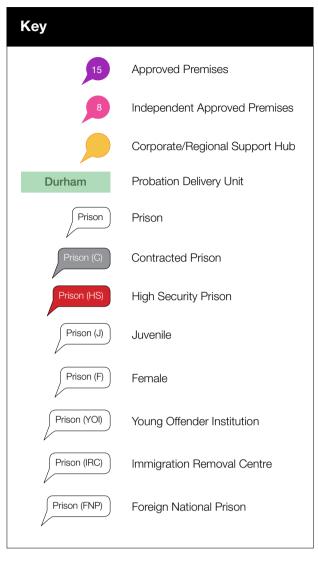

## **South Central**

#### Probation Delivery Unit Map

- 1. Milton Keynes
- Clarke's House
  Abingdon Road
- 3. Abingdon Road4. St Leonards
- 5. Elizabeth Fry House
- 6. Manor Lodge
- 7. Languard Road
- 8. Dickson House
- 9. The Grange