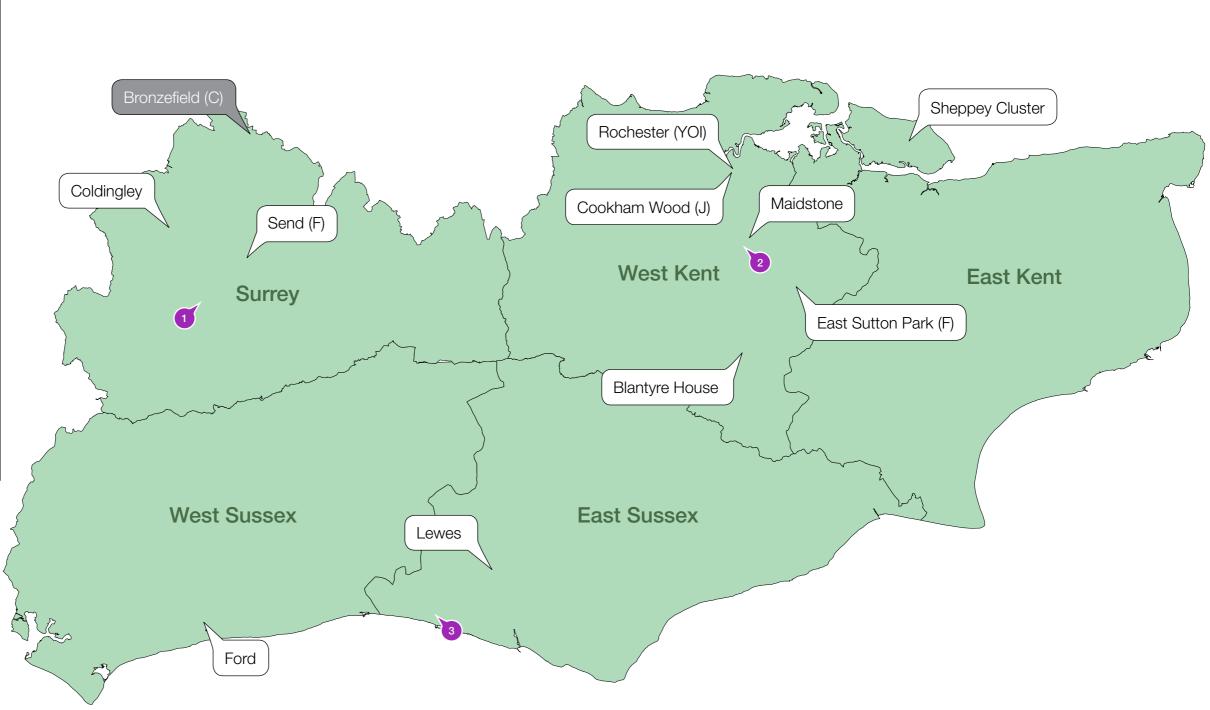

# Kent, Surrey & Sussex

### Probation Delivery Unit Map

- 1. St Catherine's Priory
- 2. Fleming House
- 3. Brighton