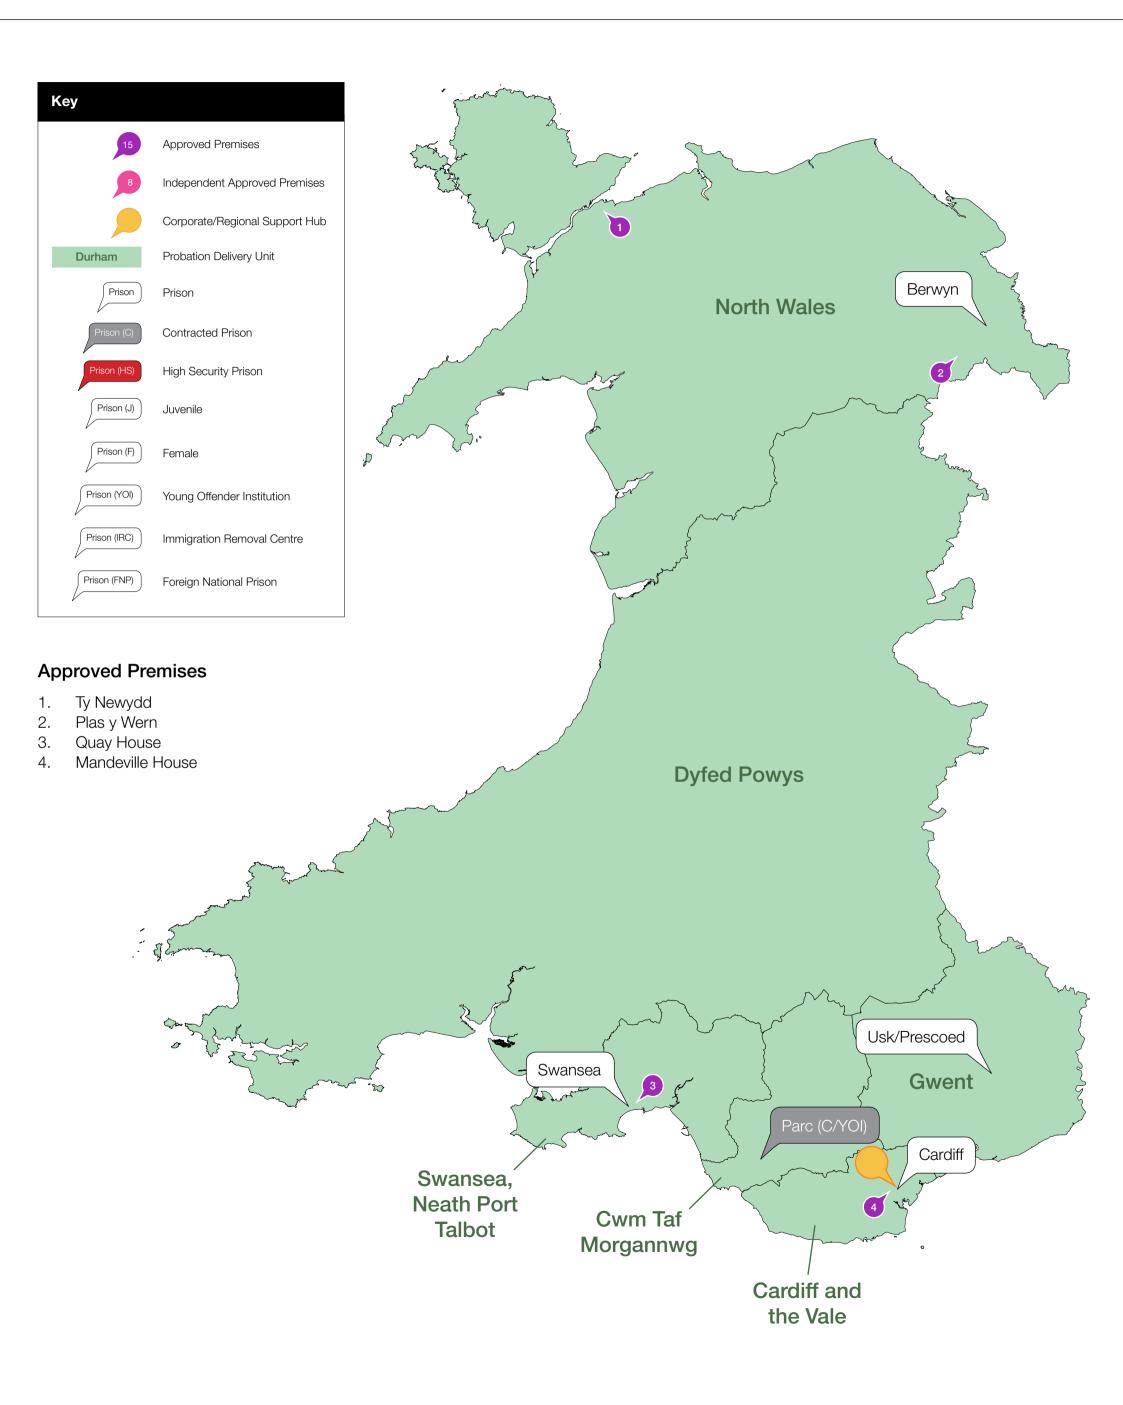

2. St Christopher's
- **Cuthbert House** 3.
- Pennywell 4.
- Nelson House 5.
- The Crescent 6.



## Yorkshire and the Humber

### Probation Delivery Unit Map





- 1. Southview
- 2. Cardigan House
- 3. St John's
- 4. Ripon House
- 5. Holbeck House
- 6. Elm Bank
- 7. Albion Street
- 8. Westgate
- 9. Victoria House
- 10. Town Moor
- 11. Rookwood
- 12. Norfolk Park
- 13. Queens Road



## **Greater Manchester**

### Probation Delivery Unit Map







- 1. Bradshaw House
- 2. Wilton Place
- 3. St Joseph's
- 4. Chorlton
- 5. Withington Road
- 6. Ascot House



## **East Midlands**

### Probation Delivery Unit Map



- 1. Burdett Lodge
- 2. Astral Grove
- 3. Trent House
- 4. Southwell House
- 5. Howard House
- 6. Kirk Lodge
- 7. Wordsworth House



## Wales

## Probation Delivery Unit Map





## **West Midlands**

### Probation Delivery Unit Map



- 1. Wenger House
- 2. Wharflane House
- 3. Staitheford House
- 4. Stonnall Road
- 5. Bilston
- 6. Sycamore Lodge
- 7. Jackie Harriett House
- 8. Carpenter House
- 9. Crowley House
- 10. Elliott House
- 11. Braley House
- 12. McIntyre House
- 13. Augustus House



## **East of England**

### Probation Delivery Unit Map





- 1. Peterborough
- 2. John Boag House
- 3. Bridgewood
- 4. Bedford
- 5. The Cottage
- 6. Lightfoot House
- 7. Luton
- 8. Felmores



## **South West**

### Probation Delivery Unit Map





- 1. Ryecroft
- 2. Bridge House
- 3. Eden House
- 4. Ashley House
- 5. Brigstocke Road
- 6. Glogan House
- 7. Meneghy House
- 8. Lawson House
- 9. Weston
- 10. The Pines



## **South Central**

#### Probation Delivery Unit M