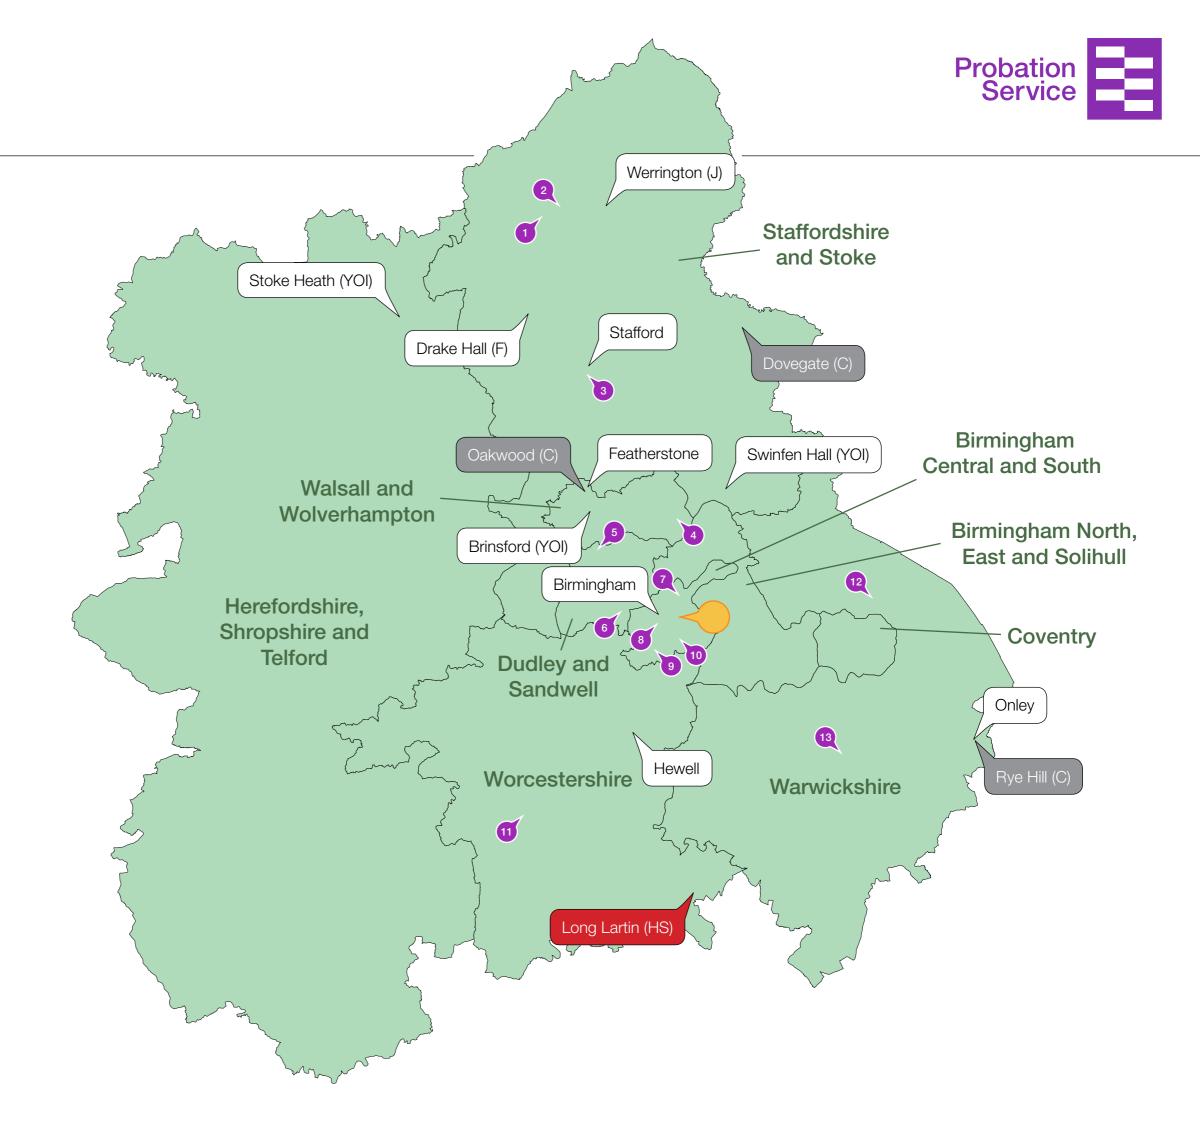

## **West Midlands**

### Probation Delivery Unit Map

- 1. Wenger House
- 2. Wharflane House
- 3. Staitheford House
- 4. Stonnall Road
- 5. Bilston
- 6. Sycamore Lodge
- 7. Jackie Harriett House
- 8. Carpenter House
- 9. Crowley House
- 10. Elliott House
- 11. Braley House
- 12. McIntyre House
- 13. Augustus House