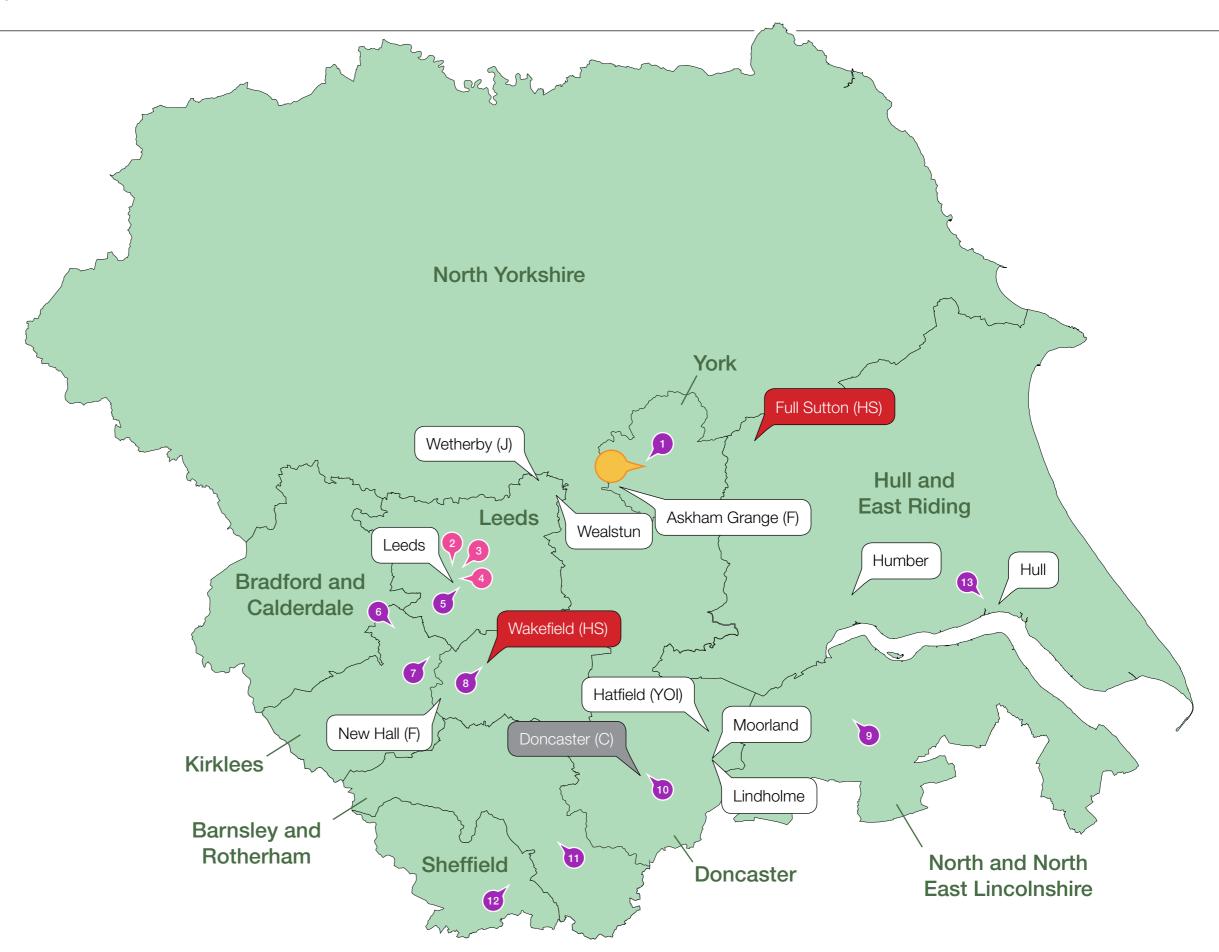

## Yorkshire and the Humber

### Probation Delivery Unit Map

- 1. Southview
- 2. Cardigan House
- 3. St John's
- 4. Ripon House
- 5. Holbeck House
- 6. Elm Bank
- 7. Albion Street
- 8. Westgate
- 9. Victoria House
- 10. Town Moor
- 11. Rookwood
- 12. Norfolk Park
- 13. Queens Road