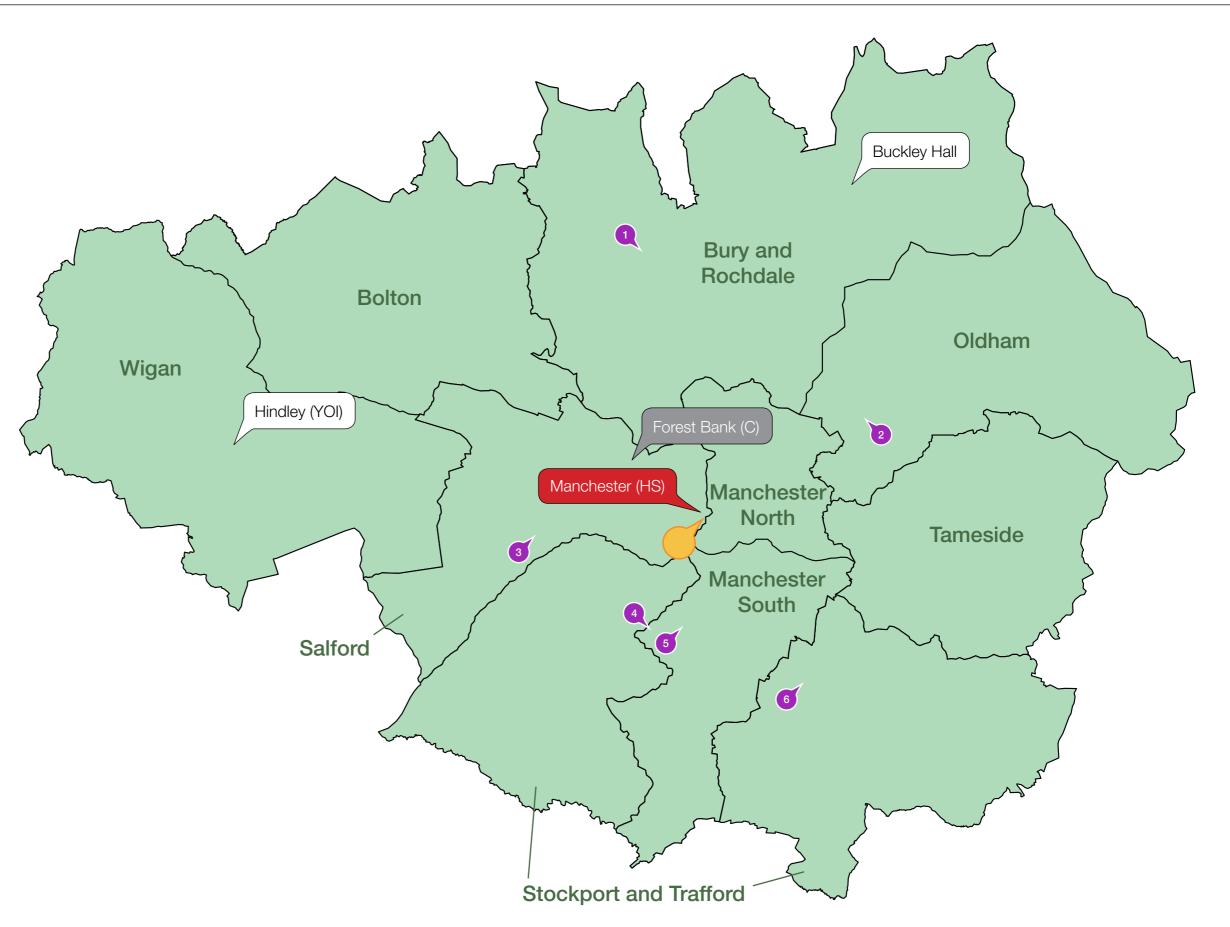

## **Greater Manchester**

### Probation Delivery Unit Map

- 1. Bradshaw House
- 2. Wilton Place
- 3. St Joseph's
- 4. Chorlton
- 5. Withington Road
- 6. Ascot House