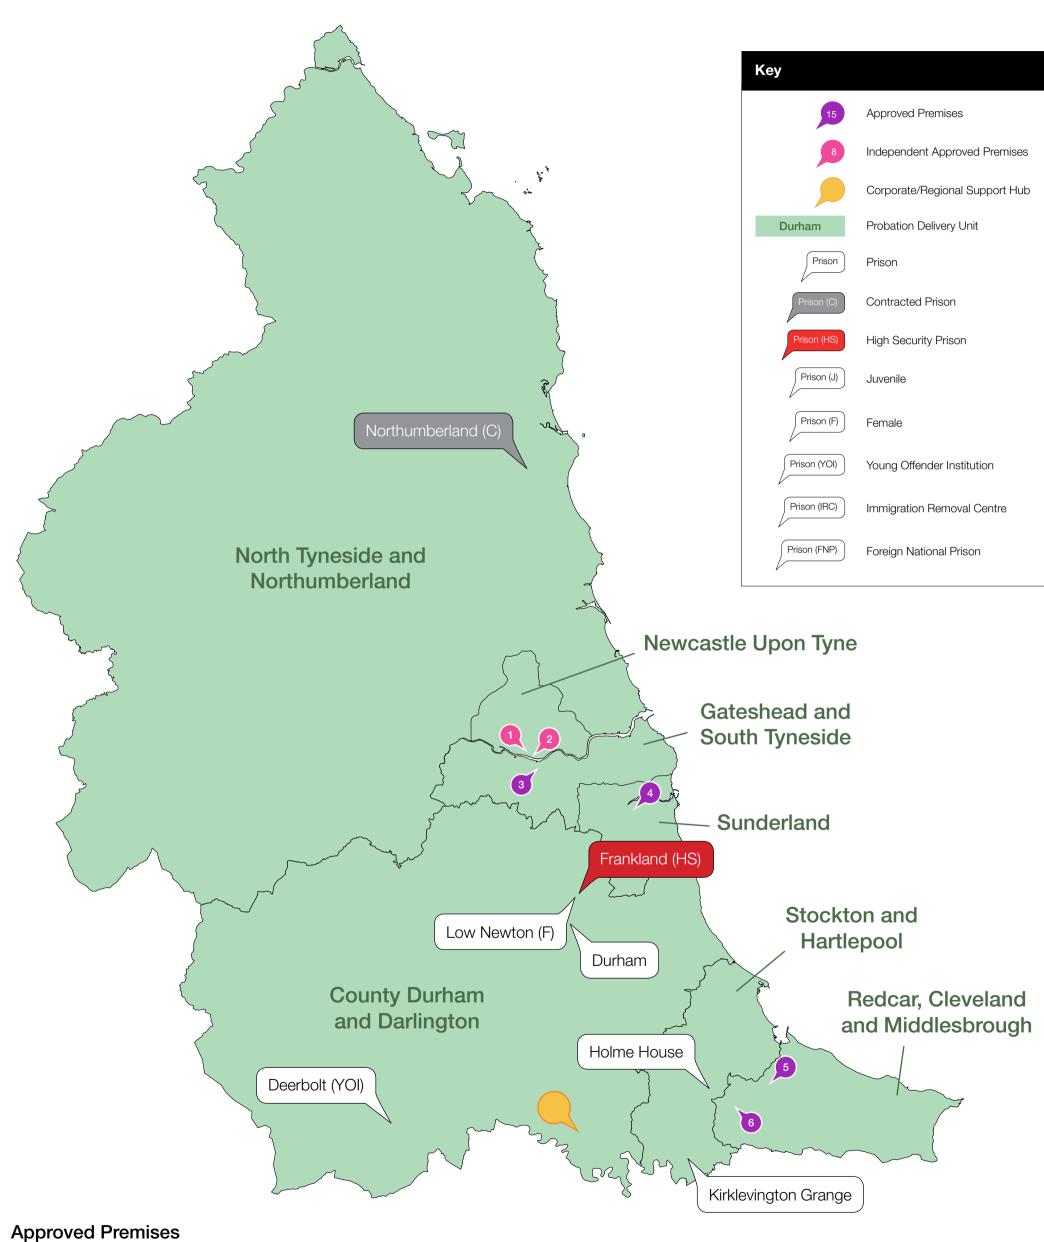

## **North East**

#### Probation Delivery Unit Map

- 1. Ozanam House
- 2. St Christopher's
- **Cuthbert House** 3.
- Pennywell 4.
- Nelson House 5.
- The Crescent 6.