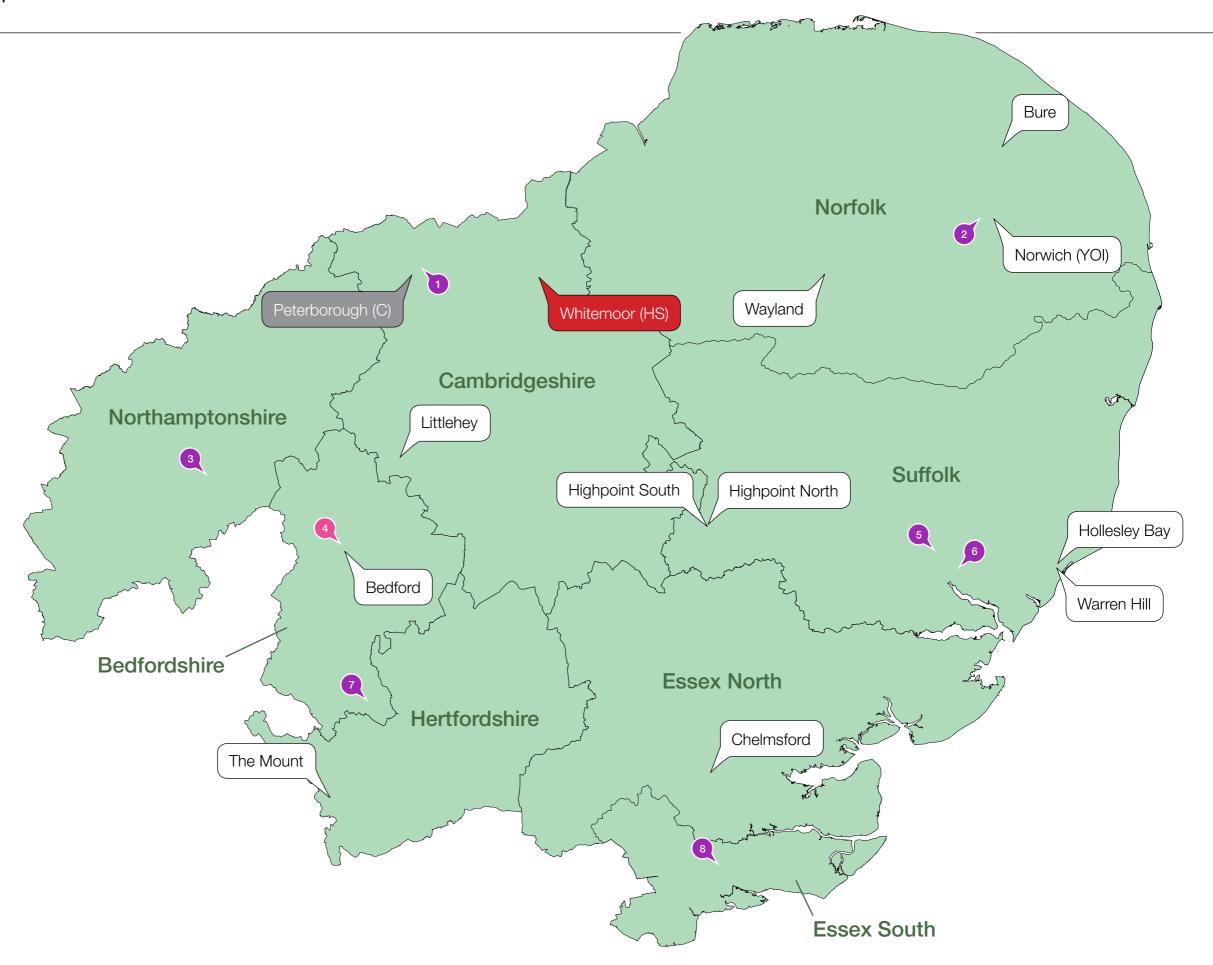

## **East of England**

### Probation Delivery Unit Map

- 1. Peterborough
- 2. John Boag House
- 3. Bridgewood
- 4. Bedford
- 5. The Cottage
- 6. Lightfoot House
- 7. Luton
- 8. Felmores