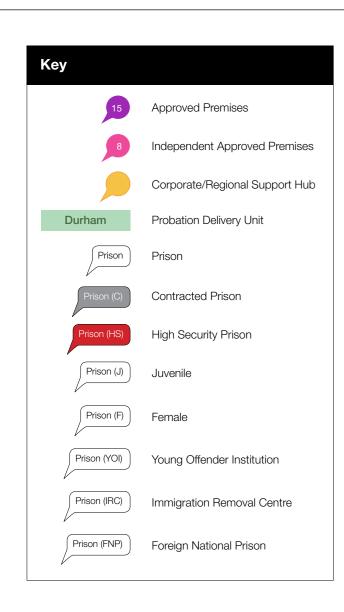

## London

#### Probation Delivery Unit Map

- 1. Seafield Lodge
- 2. Camden House
- 3. Katherine Price Hughes House
- 4. Westbourne House
- 5. Ealing
- 6. Kew
- 7. Hestia Battersea
- 8. Ellison House
- 9. Tulse Hill
- 10. Hestia Streatham
- 11. Canadian Avenue
- 12. Beckenham Road