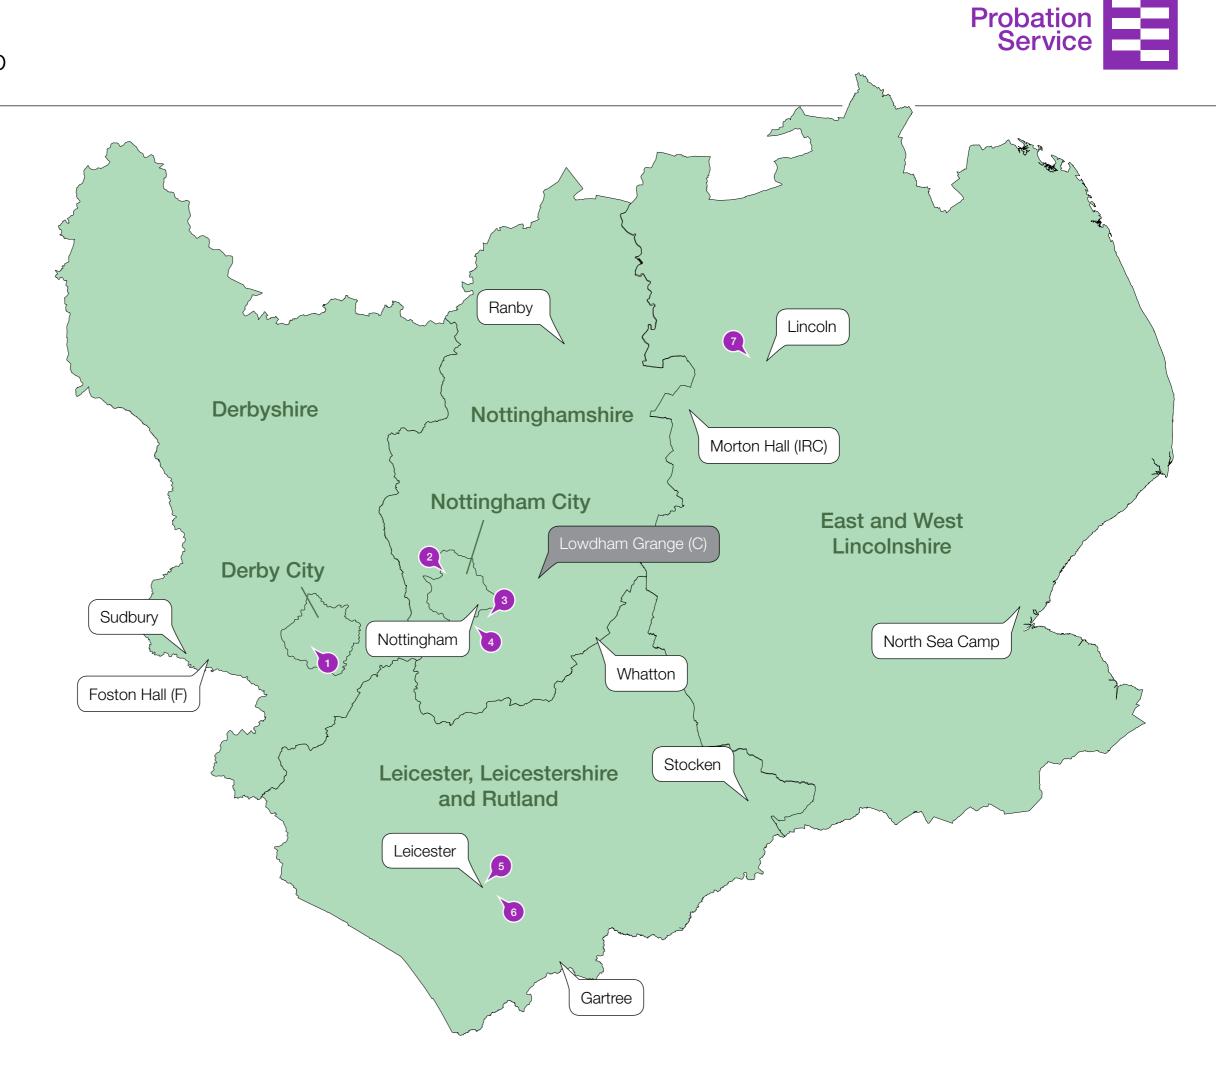

## **East Midlands**

### Probation Delivery Unit Map

- 1. Burdett Lodge
- 2. Astral Grove
- 3. Trent House
- 4. Southwell House
- 5. Howard House
- 6. Kirk Lodge
- 7. Wordsworth House