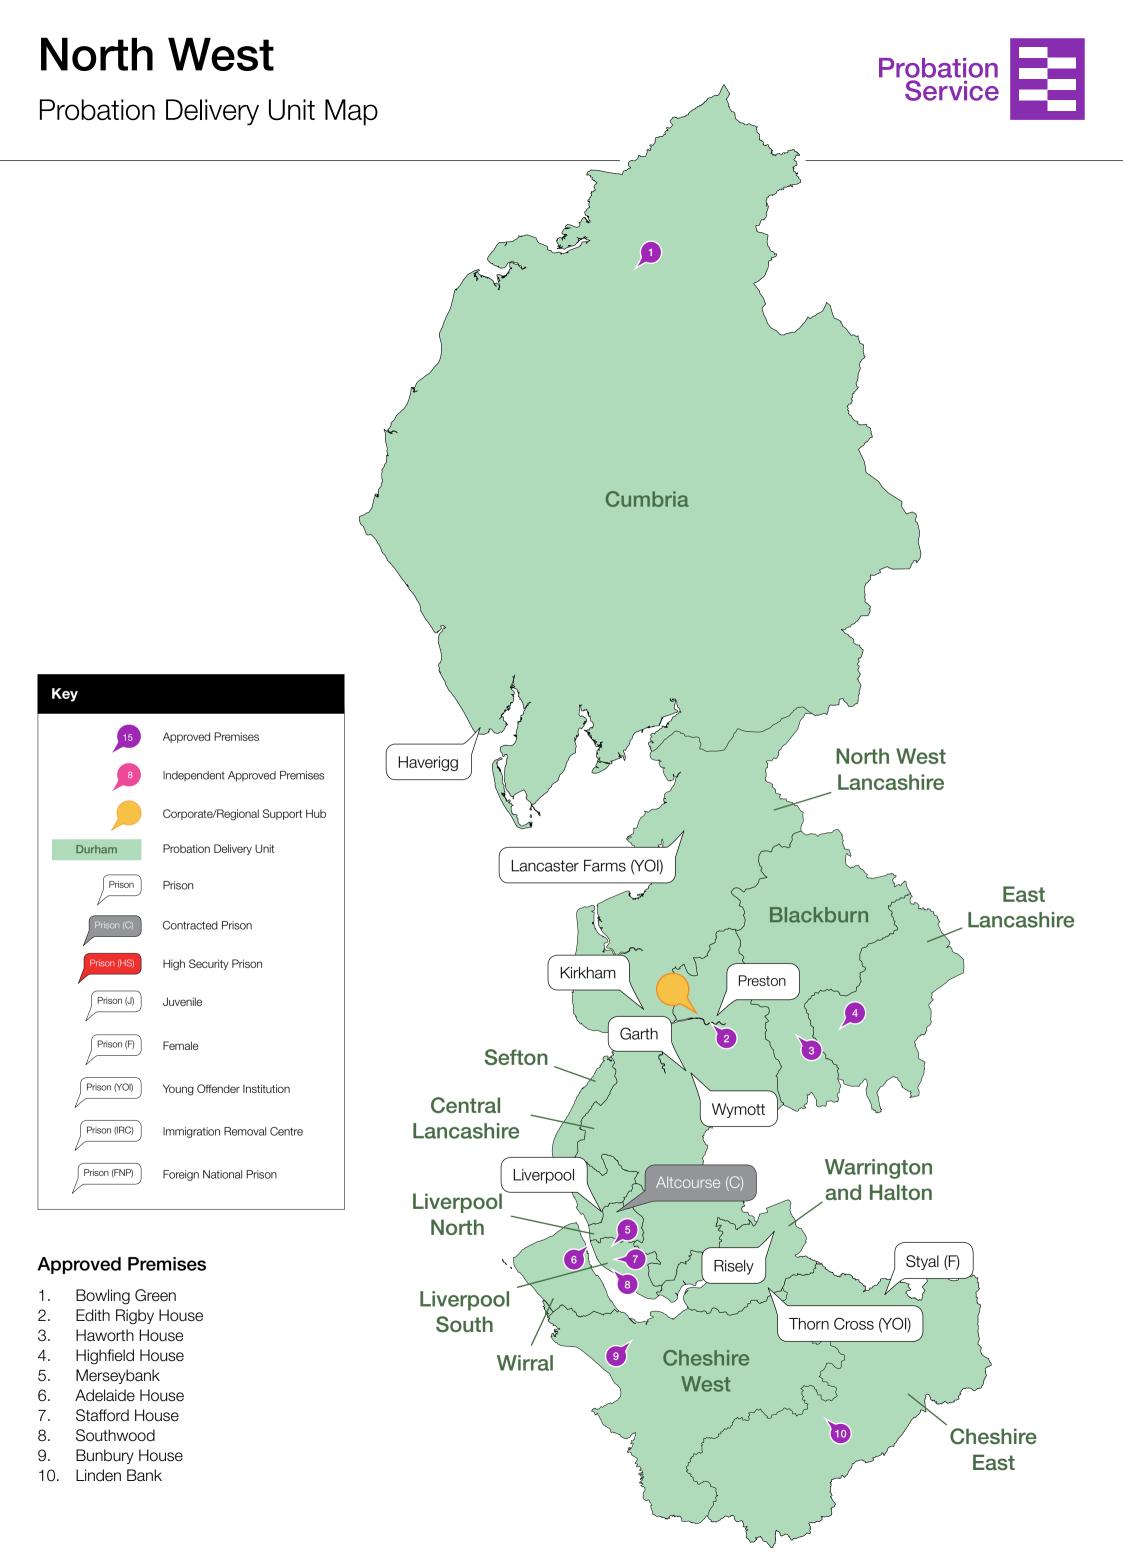

## **Greater Manchester**

### Probation Delivery Unit Map

- 1. Bradshaw House
- 2. Wilton Place
- 3. St Joseph's
- 4. Chorlton
- 5. Withington Road
- 6. Ascot House