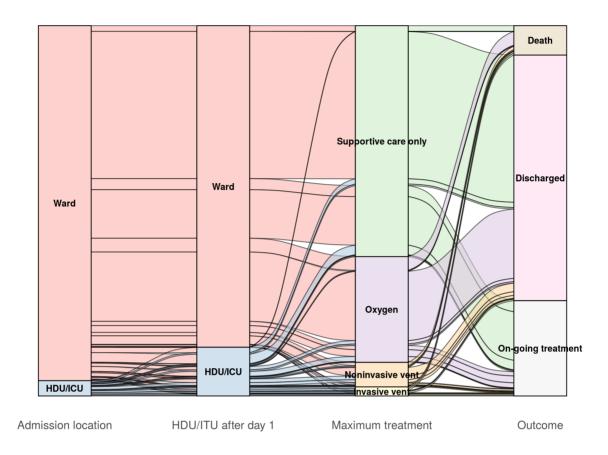

# Dynamic CO-CIN report to SAGE and NERVTAG

#### **Executive summary**

#### Includes patients admitted on or after 01 December 2021

There are 19381 patients included in CO-CIN. Of these, 1406 patient(s) have died and 2328 required ICU. 11824 have been discharged home.

#### Admission

#### Figure 1

Hospital admission with COVID-19 by sex



#### Figure 2

Patients with outcome stratified by age, and sex All



#### Nosocomial

Figure 3



#### Patient flow

#### Figure 4A - All patients

N = 17453



### Figure 4B - Patients admitted >=14 days and <=28 days ago



#### **Oxygen requirement**

#### Figure 5A - All patients

N = 14374



#### Figure 5B - Patients admitted >=14 days and <=28 days ago

N = 2802



Admission location HDU/ITU after day 1

#### Treatment

Figure 6



## Status in patients admitted >=14 days from today

#### Figure 7

Where outcome is not reported, on-going care is assumed.



ICU/HDU admissions: status in patients admitted >=14 days ago Figure 11B



Invasive ventilation: status in patients admitted >=14 days ago Figure 11c



#### Length of stay stratified by age

####Figure 8

Length of stay stratified by age and mortality Proportion who reach outcome by day 14 shown



#### Data

#### Table for figure 2A

| age.factor | sex    | status        | n   |
|------------|--------|---------------|-----|
| 0-4        | Male   | Discharged    | 405 |
| 0-4        | Male   | On-going care | 65  |
| 0