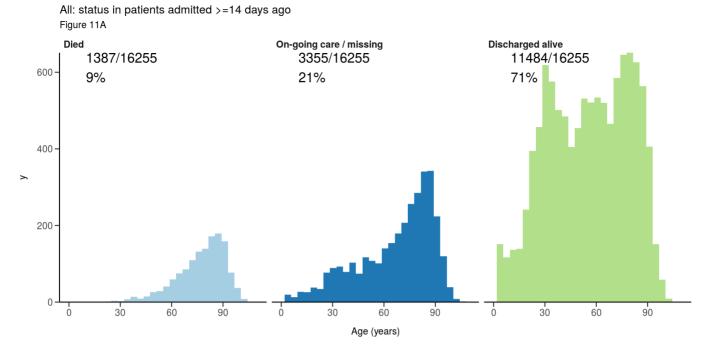

## Status in patients admitted >=14 days from today

#### Figure 7

Where outcome is not reported, on-going care is assumed.

ICU/HDU admissions: status in patients admitted >=14 days ago Figure 11B

Invasive ventilation: status in patients admitted >=14 days ago Figure 11c