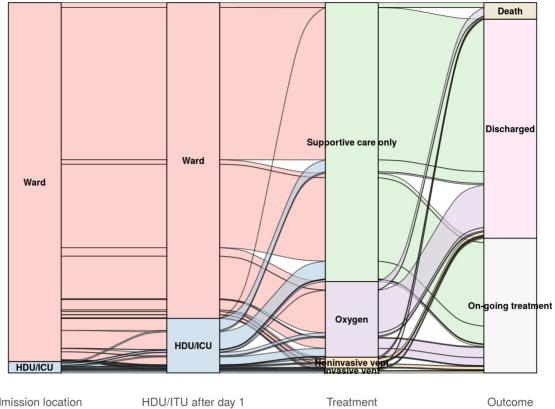

#### Figure 7

Where outcome is not reported, on-going care is assumed.

ICU/HDU admissions: status in patients admitted >=14 days ago Figure 11B

Invasive ventilation: status in patients admitted >=14 days ago Figure 11c