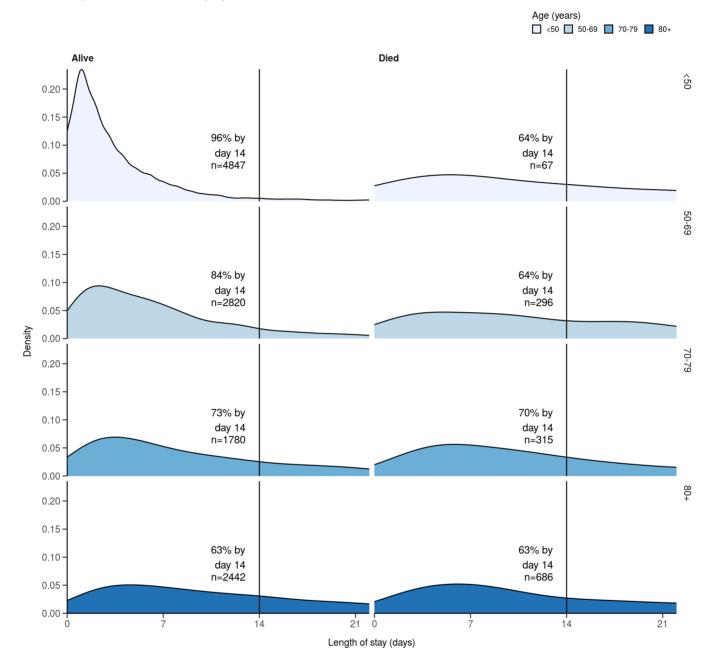

#### Length of stay stratified by age

####Figure 8

Length of stay stratified by age and mortality Proportion who reach outcome by day 14 shown