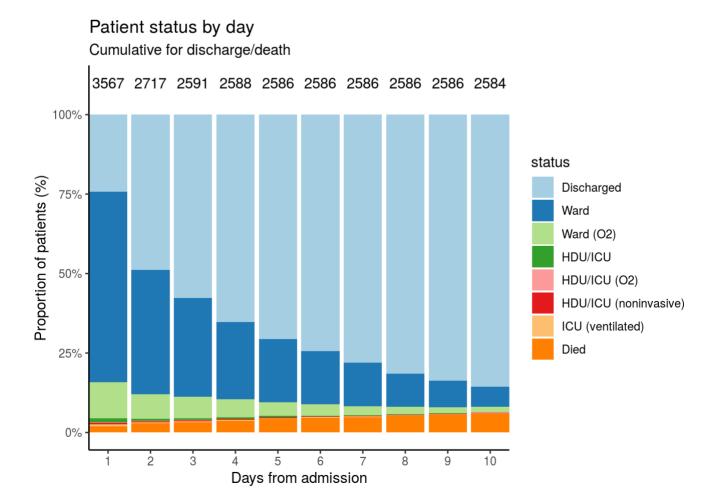

#### Figure 4A - All patients

N = 17453

### Figure 4B - Patients admitted >=14 days and <=28 days ago