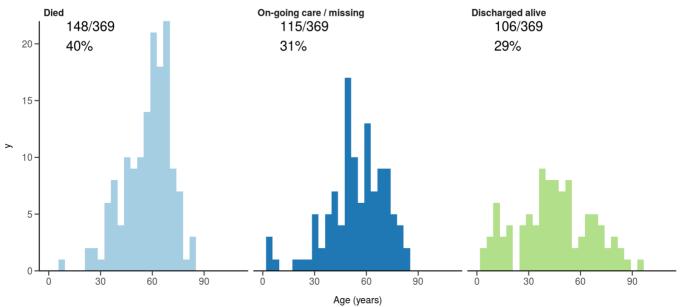

#### Figure 7

Where outcome is not reported, on-going care is assumed.

ICU/HDU admissions: status in patients admitted >=14 days ago Figure 11B

Invasive ventilation: status in patients admitted >=14 days ago Figure 11c