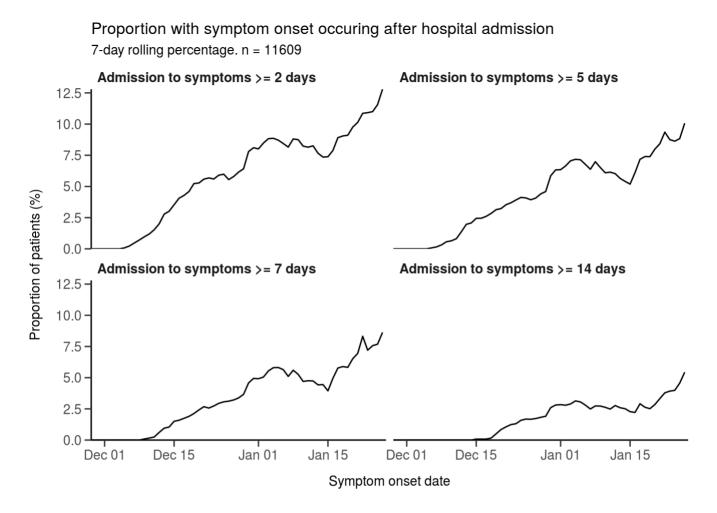

# Dynamic CO-CIN report to SAGE and NERVTAG

#### **Executive summary**

#### Includes patients admitted on or after 01 December 2021

There are 19381 patients included in CO-CIN. Of these, 1406 patient(s) have died and 2328 required ICU. 11824 have been discharged home.

#### Admission

#### Figure 1

Hospital admission with COVID-19 by sex



#### Figure 2

Patients with outcome stratified by age, and sex All



#### Nosocomial

Figure 3



#### Patient flow

#### Figure 4A - All patients

N = 17453



### Figure 4B - Patients admitted >=14 days and <=28 days ago



#### **Oxygen requirement**

#### Figure 5A - All patients

N = 14374



#### Figure 5B - Patients admitted >=14 days and <=28 days ago

N = 2802



Admission location HDU/ITU after day 1

#### Treatment

Figure 6



## Status in patients admitted >=14 days from today

#### Figure 7

Where outcome is not reported, on-going care is assumed.



ICU/HDU admissions: status in patients admitted >=14 days ago Figure 11B



Invasive ventilation: status in patients admitted >=14 days ago Figure 11c



#### Length of stay stratified by age

####Figure 8

Length of stay stratified by age and mortality Proportion who reach outcome by day 14 shown



#### Data

#### Table f