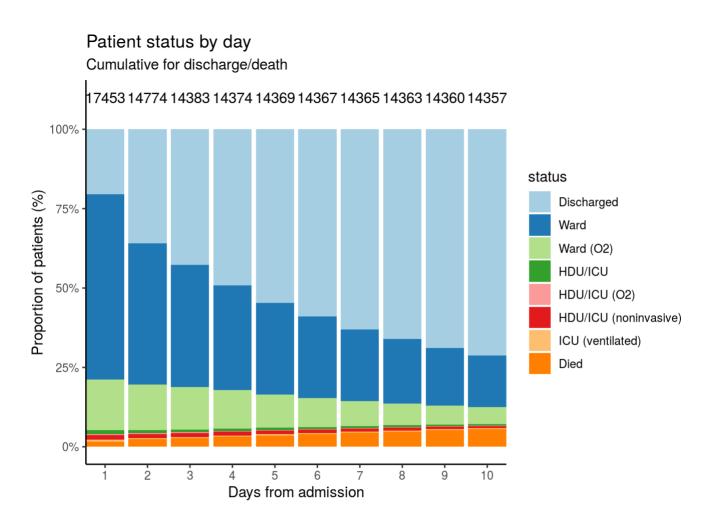

# Dynamic CO-CIN report to SAGE and NERVTAG

#### **Executive summary**

#### Includes patients admitted on or after 01 December 2021

There are 19381 patients included in CO-CIN. Of these, 1406 patient(s) have died and 2328 required ICU. 11824 have been discharged home.

#### Admission

#### Figure 1

Hospital admission with COVID-19 by sex



#### Figure 2

Patients with outcome stratified by age, and sex All



#### Nosocomial

Figure 3



#### Patient flow

#### Figure 4A - All patients

N = 17453



### Figure 4B - Patients admitted >=14 days and <=28 days ago



#### **Oxygen requirement**

#### Figure 5A - All patients

N = 14374



#### Figure 5B - Patients admitted >=14 days and <=28 days ago

N = 2802



Admission location HDU/ITU after day 1

#### Treatment

Figure 6



## Status in patients admitted >=14 days from today

#### Figure 7

Where outcome is not reported, on-going care is assumed.



ICU/HDU admissions: status in patients admitted >=14 days ago Figure 11B



Invasive ventilation: status in patients admitted >=14 days ago Figure 11c



#### Length of stay stratified by age

####Figure 8

Length of stay stratified by age and mortality Proportion who reach outcome by day 14 shown



#### Data

#### Table for figure 2A

| age.factor | sex    | status        | n   |
|--