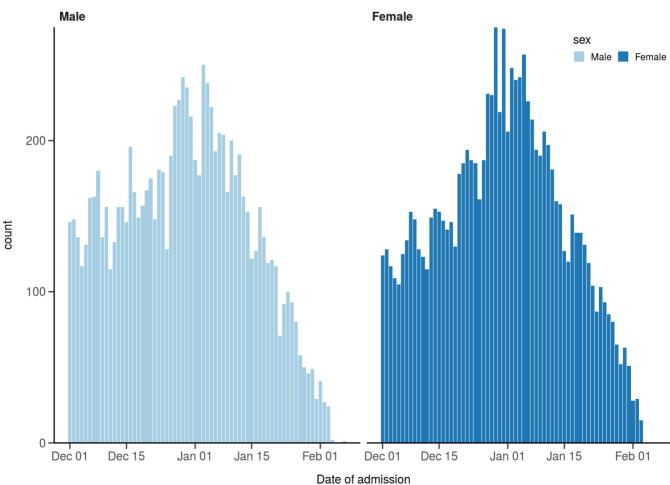

# Dynamic CO-CIN report to SAGE and NERVTAG

#### **Executive summary**

#### Includes patients admitted on or after 01 December 2021

There are 19381 patients included in CO-CIN. Of these, 1406 patient(s) have died and 2328 required ICU. 11824 have been discharged home.

#### Admission

#### Figure 1

Hospital admission with COVID-19 by sex



#### Figure 2

Patients with outcome stratified by age, and sex All



#### Nosocomial

Figure 3



#### Patient flow

#### Figure 4A - All patients

N = 17453



### Figure 4B - Patients admitted >=14 days and <=28 days ago



#### **Oxygen requirement**

#### Figure 5A - All patients

N = 14374



#### Figure 5B - Patients admitted >=14 days and <=28 days ago

N = 2802



Admission location HDU/ITU after day 1

#### Treatment

Figure 6



## Status in patients admitted >=14 days from today

#### Figure 7

Where outcome is not reported, on-going care is assumed.



ICU/HDU admissions: status in patients admitted >=14 days ago Figure 11B



Invasive ventilation: status in patients admitted >=14 days ago Figure 11c



#### Length of stay stratified by age

####Figure 8

Length of stay str