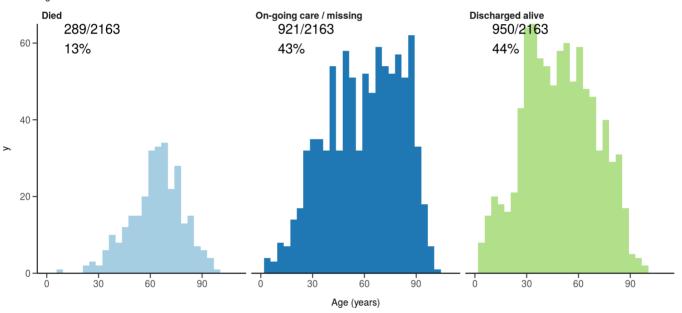

#### Figure 7

Where outcome is not reported, on-going care is assumed.

ICU/HDU admissions: status in patients admitted >=14 days ago Figure 11B

Invasive ventilation: status in patients admitted >=14 days ago Figure 11c