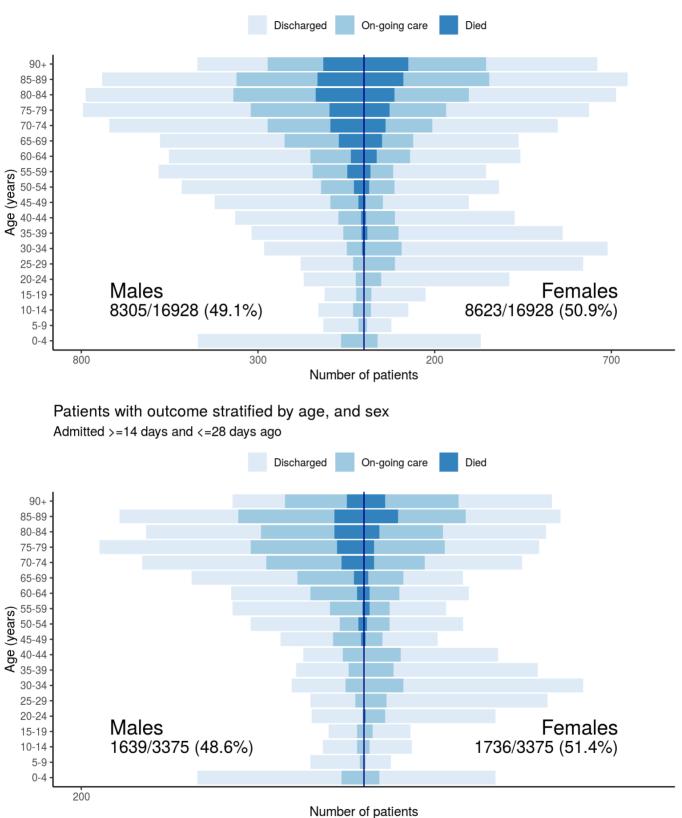

# Dynamic CO-CIN report to SAGE and NERVTAG

#### **Executive summary**

#### Includes patients admitted on or after 01 December 2021

There are 19381 patients included in CO-CIN. Of these, 1406 patient(s) have died and 2328 required ICU. 11824 have been discharged home.

#### Admission

#### Figure 1

Hospital admission with COVID-19 by sex



#### Figure 2

Patients with outcome stratified by age, and sex All



#### Nosocomial

Figure 3



#### Patient flow

#### Figure 4A - All patients

N = 17453



### Figure 4B - Patients admitted >=14 days and <=28 days ago



#### **Oxygen requirement**

#### Figure 5A - All patients

N = 14374



#### Figure 5B - Patients admitted >=14 days and <=28 days ago

N = 2802



Admission location HDU/ITU after day 1

#### Treatment

Figure 6



## Status in patients admitted >=14 days from today

#### Figure 7

Where outcome is not reported, on-going care is assumed.



ICU/HDU admissions: status in patients admitted >=14 days ago Figure 11B



Invasive ventilation: status in patients admitted >=14 days ago Figure 11c



#### Length of stay stratified by age

####Figure 8

Length of stay stratified by age and mortality Proportion who reach outcome by day 14 sho