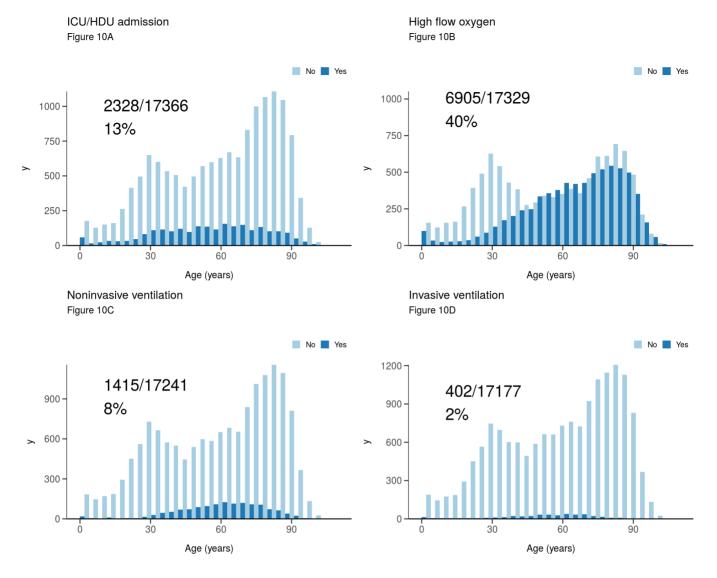

#### Figure 5A - All patients

N = 14374

#### Figure 5B - Patients admitted >=14 days and <=28 days ago

N = 2802

Admission location HDU/ITU after day 1