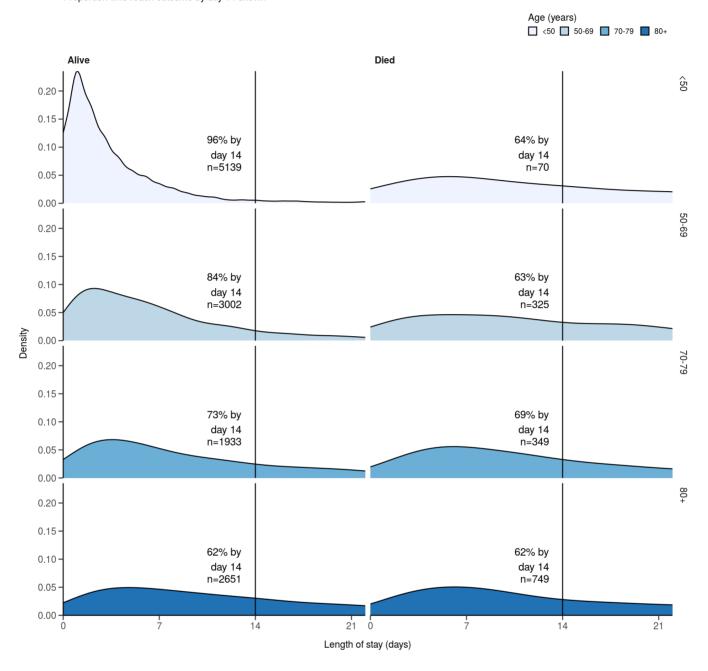

## Length of stay stratified by age

####Figure 8

Length of stay stratified by age and mortality Proportion who reach outcome by day 14 shown