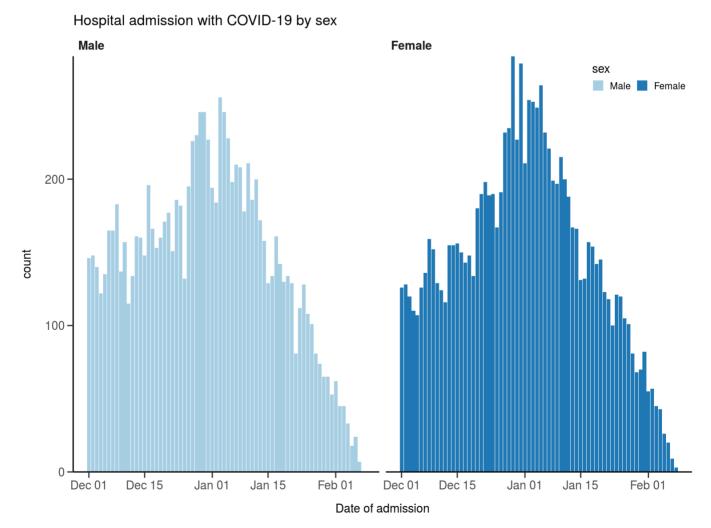

# Dynamic CO-CIN report to SAGE and NERVTAG

### **Executive summary**

#### Includes patients admitted on or after 01 December 2021

There are 20610 patients included in CO-CIN. Of these, 1537 patient(s) have died and 2385 required ICU. 12665 have been discharged home.

#### Admission

#### Figure 1



Figure 2

Patients with outcome stratified by age, and sex



Patients with outcome stratified by age, and sex Admitted >=14 days and <=28 days ago



#### **Nosocomial**

#### Figure 3

Proportion with symptom onset occurring after hospital admission 7-day rolling percentage. n = 12213



#### Patient flow

#### Figure 4A - All patients

N = 18557



Figure 4B - Patients admitted >=14 days and <=28 days ago

N = 3494



## Oxygen requirement

#### Figure 5A - All patients

N = 15136



Figure 5B - Patients admitted >=14 days and <=28 days ago

N = 2691



## **Treatment**

## Figure 6



## Status in patients admitted >=14 days from today

#### Figure 7

Where outcome is not reported, on-going care is assumed.

All: status in patients admitted >=14 days ago



ICU/HDU admissions: status