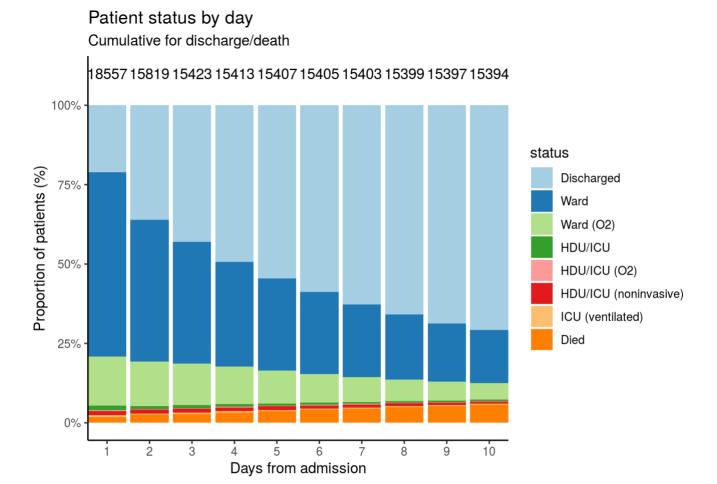

#### Patient flow

#### Figure 4A - All patients

N = 18557

Figure 4B - Patients admitted >=14 days and <=28 days ago

N = 3494