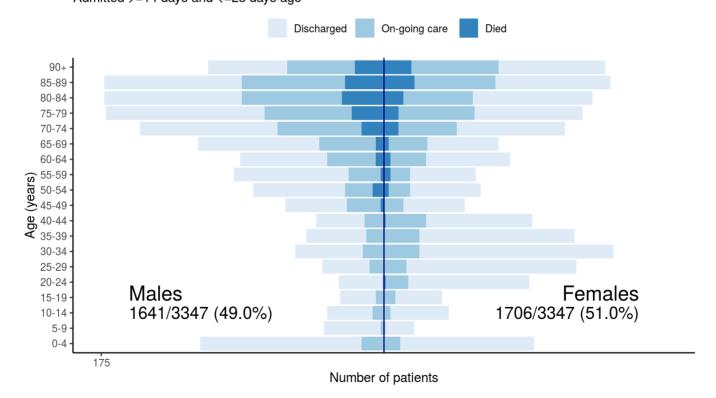

#### Figure 1

Figure 2

Patients with outcome stratified by age, and sex

Patients with outcome stratified by age, and sex Admitted >=14 days and <=28 days ago