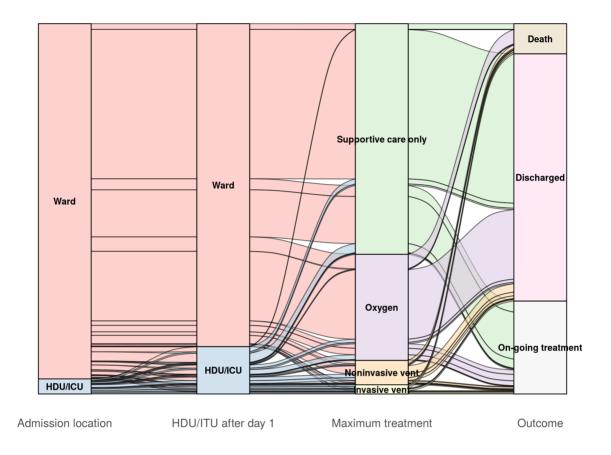

# Dynamic CO-CIN report to SAGE and NERVTAG

### **Executive summary**

#### Includes patients admitted on or after 01 December 2021

There are 20610 patients included in CO-CIN. Of these, 1537 patient(s) have died and 2385 required ICU. 12665 have been discharged home.

#### Admission

#### Figure 1



Figure 2

Patients with outcome stratified by age, and sex



Patients with outcome stratified by age, and sex Admitted >=14 days and <=28 days ago



#### **Nosocomial**

#### Figure 3

Proportion with symptom onset occurring after hospital admission 7-day rolling percentage. n = 12213



#### Patient flow

#### Figure 4A - All patients

N = 18557



Figure 4B - Patients admitted >=14 days and <=28 days ago

N = 3494



## Oxygen requirement

#### Figure 5A - All patients

N = 15136



Figure 5B - Patients admitted >=14 days and <=28 days ago

N = 2691



## **Treatment**

## Figure 6



## Status in patients admitted >=14 days from today

#### Figure 7

Where outcome is not reported, on-going care is assumed.

All: status in patients admitted >=14 days ago



ICU/HDU admissions: status in patients admitted >=14 days ago Figure 11B



Invasive ventilation: status in patients admitted >=14 days ago Figure 11c



## Length of stay stratified by age

####Figure 8

Length of stay stratified by age and mortality Proportion who reach outcome by day 14 shown



#### **Data**

#### Table for figure 2A

| age.factor | sex    | status        | n   |
|------------|--------|---------------|-----|
| 0-4        | Male   | Discharged    | 432 |
| 0-4        | Male   | On-going care |