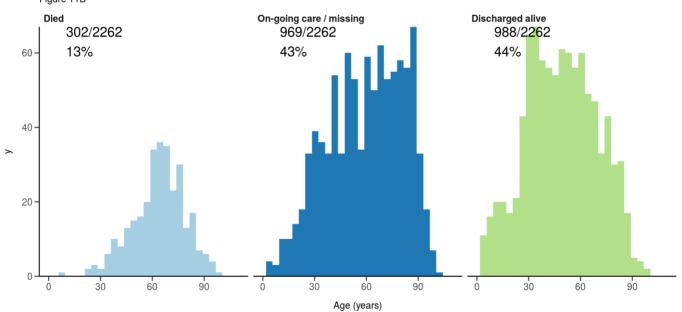

#### Figure 7

Where outcome is not reported, on-going care is assumed.

All: status in patients admitted >=14 days ago

ICU/HDU admissions: status in patients admitted >=14 days ago Figure 11B

Invasive ventilation: status in patients admitted >=14 days ago Figure 11c