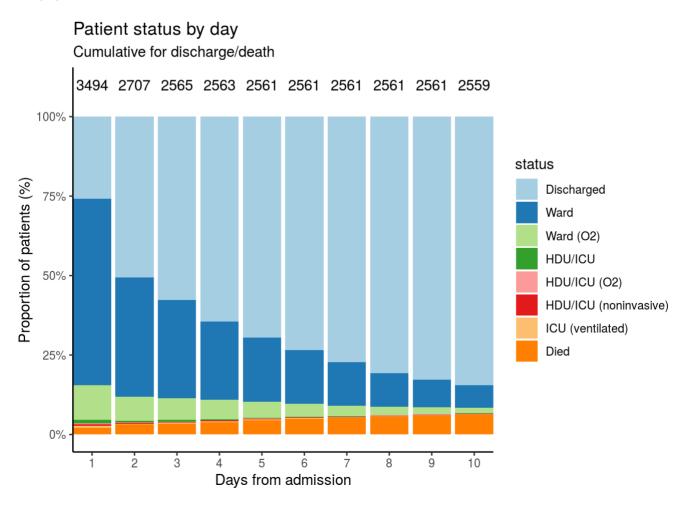

#### Patient flow

#### Figure 4A - All patients

N = 18557

Figure 4B - Patients admitted >=14 days and <=28 days ago

N = 3494