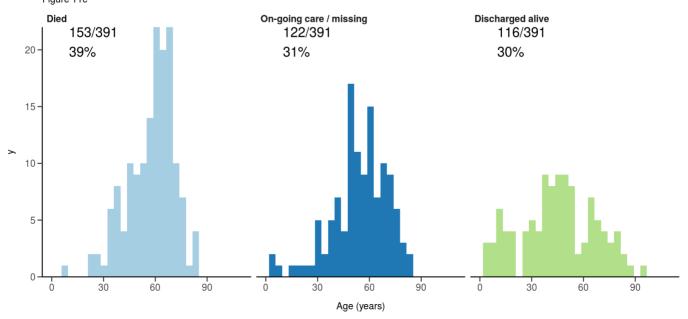

#### Figure 7

Where outcome is not reported, on-going care is assumed.

All: status in patients admitted >=14 days ago

ICU/HDU admissions: status in patients admitted >=14 days ago Figure 11B

Invasive ventilation: status in patients admitted >=14 days ago Figure 11c