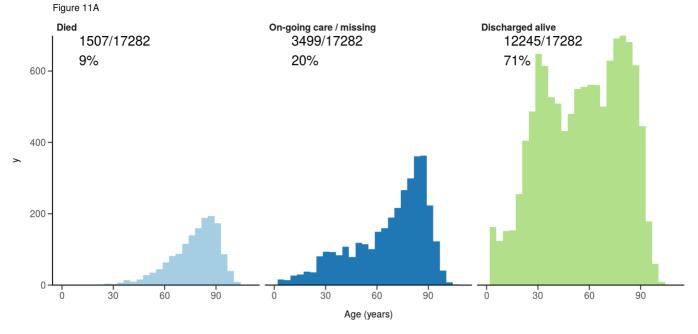

#### Figure 7

Where outcome is not reported, on-going care is assumed.

All: status in patients admitted >=14 days ago

ICU/HDU admissions: status in patients admitted >=14 days ago Figure 11B

Invasive ventilation: status in patients admitted >=14 days ago Figure 11c