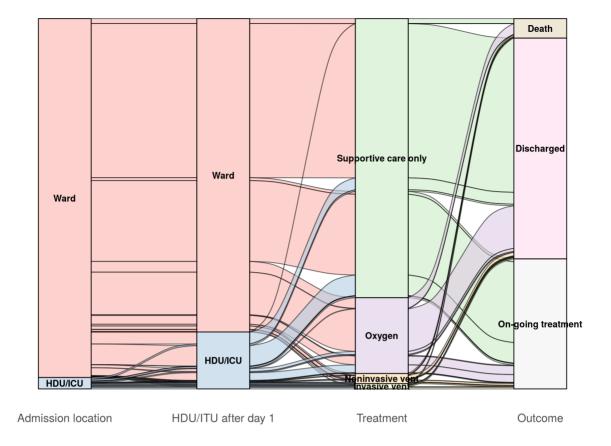

ry**

#### Includes patients admitted on or after 01 December 2021

There are 20610 patients included in CO-CIN. Of these, 1537 patient(s) have died and 2385 required ICU. 12665 have been discharged home.

#### Admission

#### Figure 1



Figure 2

Patients with outcome stratified by age, and sex



Patients with outcome stratified by age, and sex Admitted >=14 days and <=28 days ago



#### **Nosocomial**

#### Figure 3

Proportion with symptom onset occurring after hospital admission 7-day rolling percentage. n = 12213



#### Patient flow

#### Figure 4A - All patients

N = 18557



Figure 4B - Patients admitted >=14 days and <=28 days ago

N = 3494



## Oxygen requirement

#### Figure 5A - All patients

N = 15136



Figure 5B - Patients admitted >=14 days and <=28 days ago

N = 2691



## **Treatment**

## Figure 6



## Status in patients admitted >=14 days from today

#### Figure 7

Where outcome is not reported, on-going care is assumed.

All: status in patients admitted >=14 days ago



ICU/HDU admissions: status in patients admitted >=14 days ago Figure 11B



Invasive ventilation: status in patients admitted >=14 days ago Figure 11c



## Length of stay stratified by age

####Figure 8

Length of stay stratified by age and mortality Proportion who reach outcome by day 14 shown



#### **Data**

#### Table for figure 2A

| age.factor | sex    | status        | n   |
|------------|--------|---------------|-----|
| 0-4        | Male   | Discharged    | 432 |
| 0-4        | Male   | On-going care | 62  |
| 0-4        | Female | Discharged    | 308 |
| 0-4        | Fem