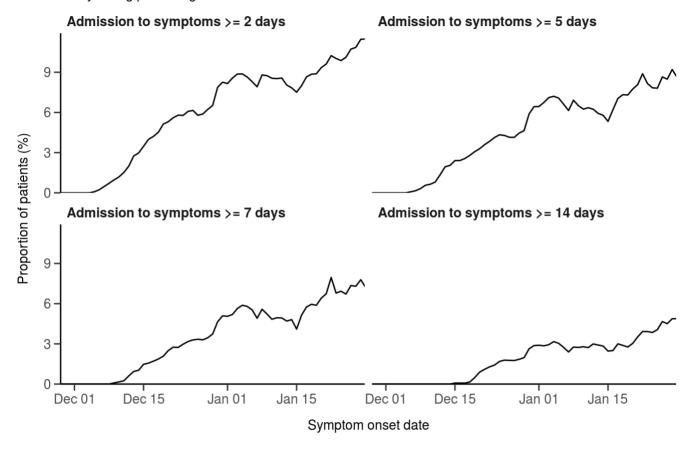

#### Figure 3

Proportion with symptom onset occurring after hospital admission 7-day rolling percentage. n = 12213