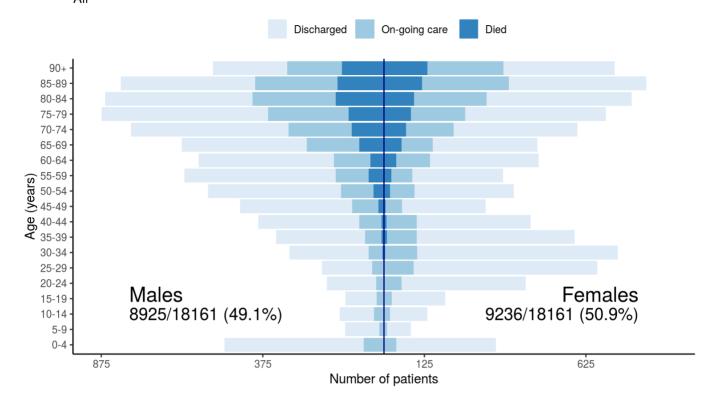

#### Figure 1

Figure 2

Patients with outcome stratified by age, and sex

Patients with outcome stratified by age, and sex Admitted >=14 days and <=28 days ago