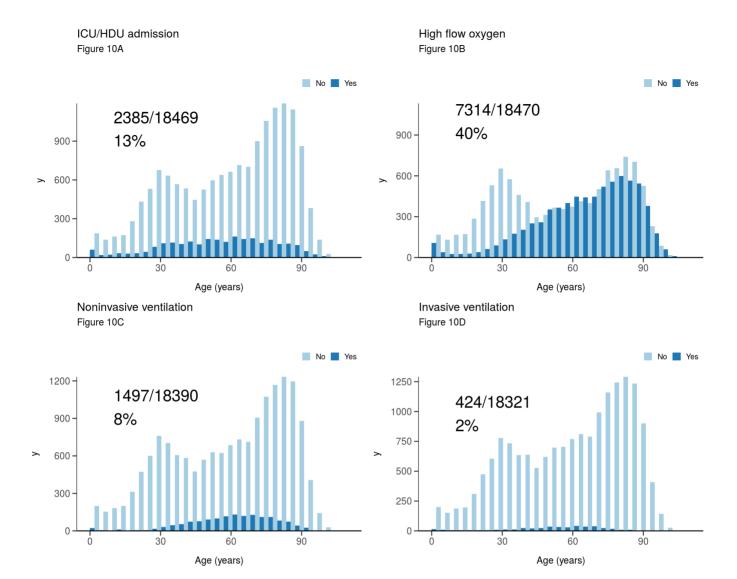

## Oxygen requirement

## **Treatment**

## Figure 6

## Status in patients admitted >=14 days from today

#### Figure 7

Where outcome is not reported, on-going care is assumed.

All: status in patients admitted >=14 days ago

ICU/HDU admissions: status in patients admitted >=14 days ago Figure 11B

Invasive ventilation: status in patients admitted >=14 days ago Figure 11c