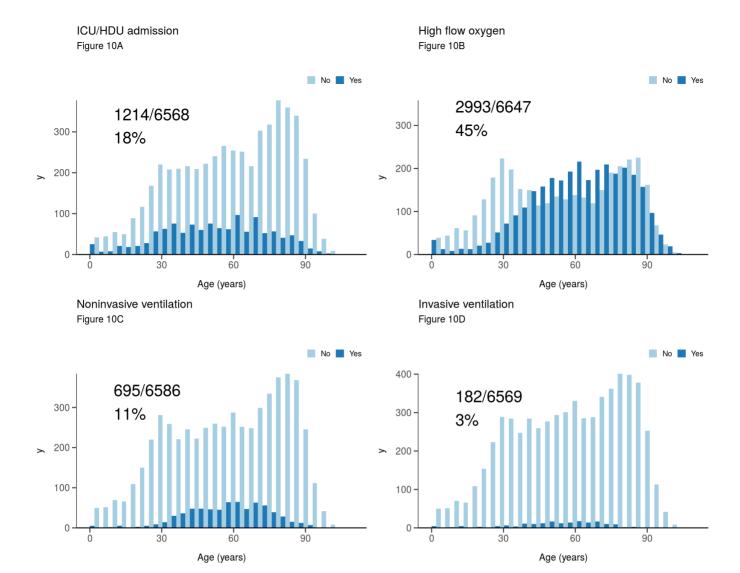

## Status in patients admitted >=14 days from today

#### Figure 7

Where outcome is not reported, on-going care is assumed.

All: status in patients admitted >=14 days ago

ICU/HDU admissions: status in patients admitted >=14 days ago Figure 11B

Invasive ventilation: status in patients admitted >=14 days ago Figure 11c