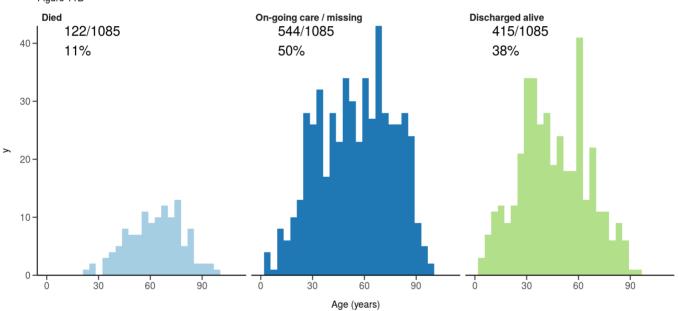

## Status in patients admitted >=14 days from today

#### Figure 7

Where outcome is not reported, on-going care is assumed.

All: status in patients admitted >=14 days ago

ICU/HDU admissions: status in patients admitted >=14 days ago Figure 11B

Invasive ventilation: status in patients admitted >=14 days ago Figure 11c