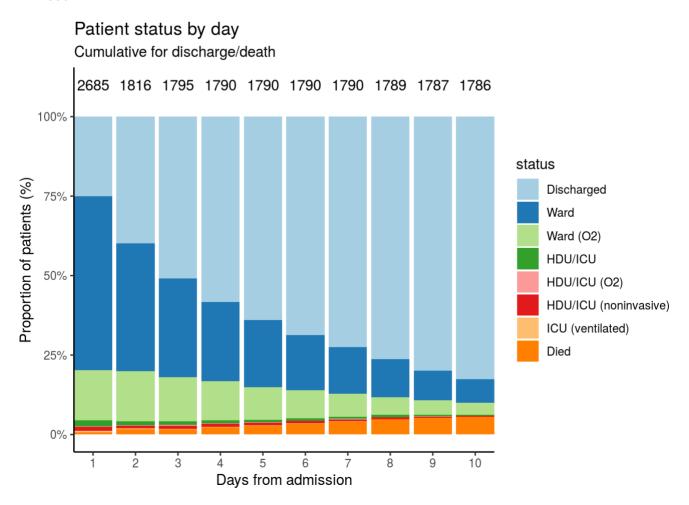

#### Patient flow

#### Figure 4A - All patients

N = 6587

Figure 4B - Patients admitted >=14 days and <=28 days ago

Days from admission

N = 2685