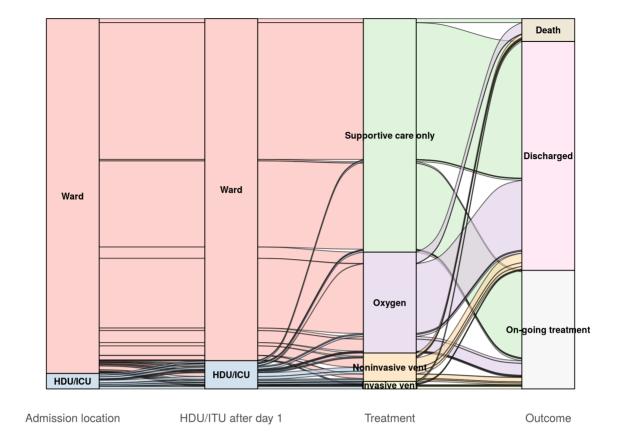

#### Includes patients admitted on or after 01 December 2021

There are 7502 patients included in CO-CIN. Of these, 464 patient(s) have died and 1214 required ICU. 3906 have been discharged home.

#### Admission

#### Figure 1



Figure 2

Patients with outcome stratified by age, and sex



Patients with outcome stratified by age, and sex Admitted >=14 days and <=28 days ago



#### **Nosocomial**

#### Figure 3

Proportion with symptom onset occurring after hospital admission 7-day rolling percentage. n = 4805



#### Patient flow

#### Figure 4A - All patients

N = 6587



Figure 4B - Patients admitted >=14 days and <=28 days ago

Days from admission

N = 2685



## Oxygen requirement

#### Figure 5A - All patients

N = 5752



Figure 5B - Patients admitted >=14 days and <=28 days ago



### **Treatment**

## Figure 6



## Status in patients admitted >=14 days from today

#### Figure 7

Where outcome is not reported, on-going care is assumed.

All: status in patients admitted >=14 days ago



ICU/HDU admissions: status in patients admitted >=14 days ago Figure 11B



Invasive ventilation: status in patients admitted >=14 days ago Figure 11c



## Length of stay stratified by age

####Figure 8

Length of stay stratified by age and mortality Proportion who reach outcome by day 14 shown



#### **Data**

#### Table for figure 2A

| age.factor | sex    | status        | n   |
|------------|--------|---------------|-----|
| 0-4        | Male   | Discharged    | 142 |
| 0-4        | Male   | On-going care | 32  |
| 0-4        | Female | Discharged    | 95  |
| 0-4        | Fe