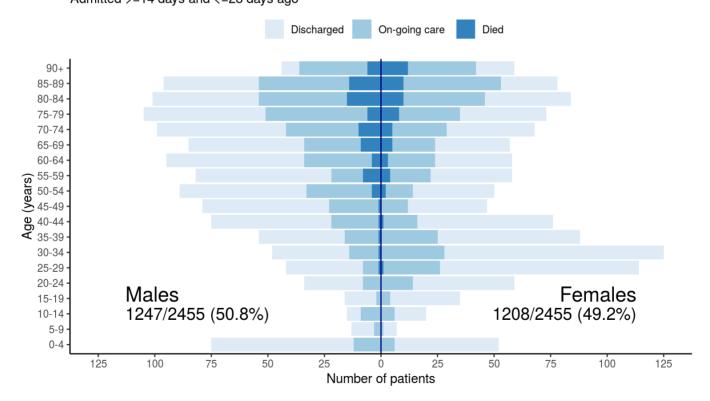

#### Figure 1

Figure 2

Patients with outcome stratified by age, and sex

Patients with outcome stratified by age, and sex Admitted >=14 days and <=28 days ago