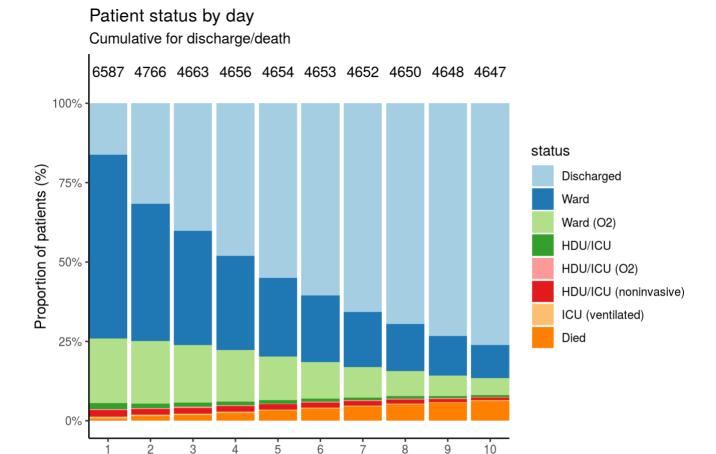

#### Patient flow

#### Figure 4A - All patients

N = 6587

Figure 4B - Patients admitted >=14 days and <=28 days ago

Days from admission

N = 2685