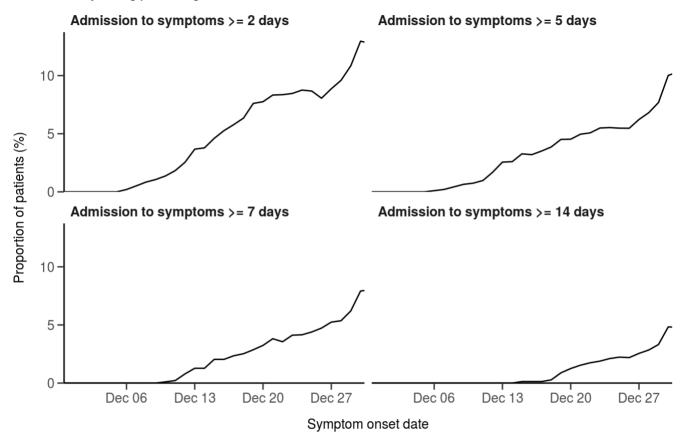

#### Figure 3

Proportion with symptom onset occurring after hospital admission 7-day rolling percentage. n = 4805