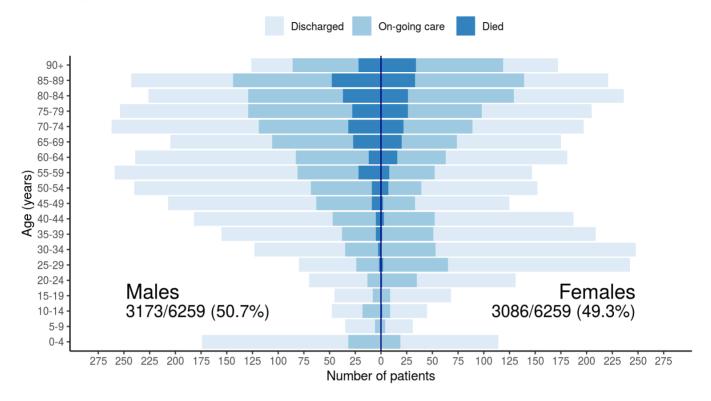

#### Figure 1

Figure 2

Patients with outcome stratified by age, and sex

Patients with outcome stratified by age, and sex Admitted >=14 days and <=28 days ago