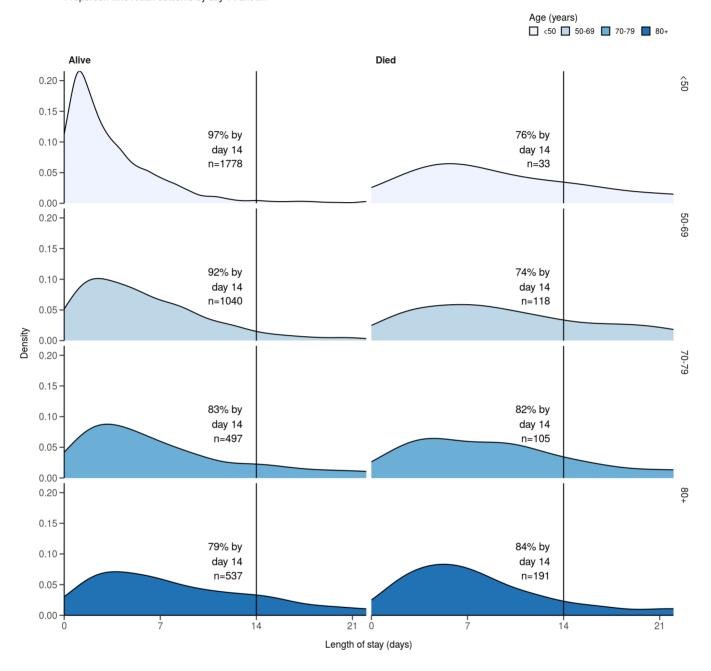

## Length of stay stratified by age

####Figure 8

Length of stay stratified by age and mortality Proportion who reach outcome by day 14 shown