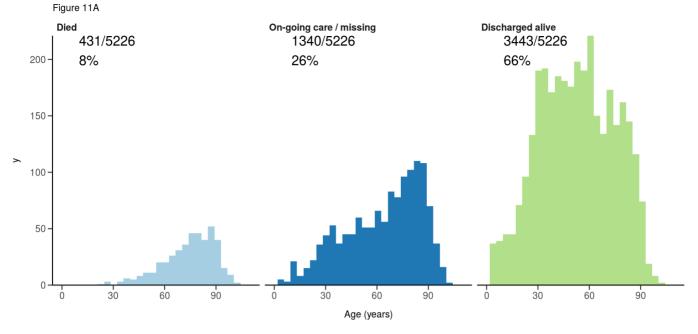

## Status in patients admitted >=14 days from today

#### Figure 7

Where outcome is not reported, on-going care is assumed.

All: status in patients admitted >=14 days ago

ICU/HDU admissions: status in patients admitted >=14 days ago Figure 11B

Invasive ventilation: status in patients admitted >=14 days ago Figure 11c