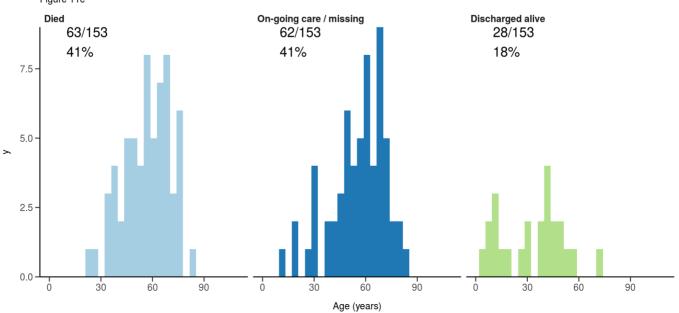

## Status in patients admitted >=14 days from today

#### Figure 7

Where outcome is not reported, on-going care is assumed.

All: status in patients admitted >=14 days ago

ICU/HDU admissions: status in patients admitted >=14 days ago Figure 11B

Invasive ventilation: status in patients admitted >=14 days ago Figure 11c