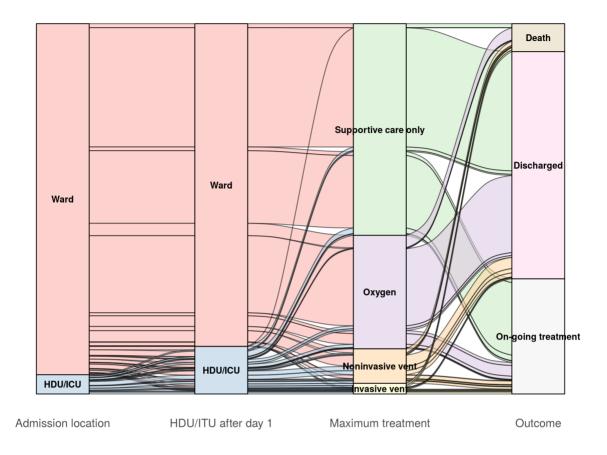

O-CIN report to SAGE and NERVTAG

#### **Executive summary**

#### Includes patients admitted on or after 01 December 2021

There are 7502 patients included in CO-CIN. Of these, 464 patient(s) have died and 1214 required ICU. 3906 have been discharged home.

#### Admission

#### Figure 1



Figure 2

Patients with outcome stratified by age, and sex



Patients with outcome stratified by age, and sex Admitted >=14 days and <=28 days ago



#### **Nosocomial**

#### Figure 3

Proportion with symptom onset occurring after hospital admission 7-day rolling percentage. n = 4805



#### Patient flow

#### Figure 4A - All patients

N = 6587



Figure 4B - Patients admitted >=14 days and <=28 days ago

Days from admission

N = 2685



## Oxygen requirement

#### Figure 5A - All patients

N = 5752



Figure 5B - Patients admitted >=14 days and <=28 days ago



### **Treatment**

## Figure 6



## Status in patients admitted >=14 days from today

#### Figure 7

Where outcome is not reported, on-going care is assumed.

All: status in patients admitted >=14 days ago



ICU/HDU admissions: status in patients admitted >=14 days ago Figure 11B



Invasive ventilation: status in patients admitted >=14 days ago Figure 11c



## Length of stay stratified by age

####Figure 8

Length of stay stratified by age and mortality Proportion who reach outcome by day 14 shown



#### **Data**

#### Table for figure 2A

| age.factor | sex    | status        | n   |
|------------|--------|---------------|-----|
| 0-4        | Male   | Discharged    | 142 |
| 0-4        | Male   | On-going care | 32  |
|