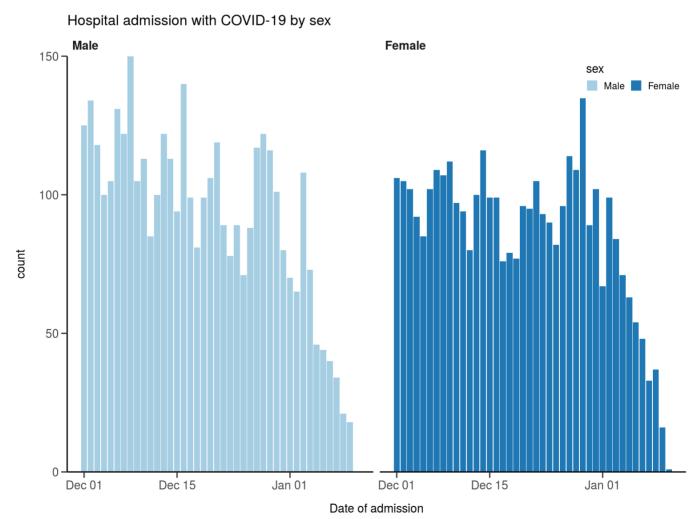

# Dynamic CO-CIN report to SAGE and NERVTAG

#### **Executive summary**

#### Includes patients admitted on or after 01 December 2021

There are 7502 patients included in CO-CIN. Of these, 464 patient(s) have died and 1214 required ICU. 3906 have been discharged home.

#### Admission

#### Figure 1



Figure 2

Patients with outcome stratified by age, and sex



Patients with outcome stratified by age, and sex Admitted >=14 days and <=28 days ago



#### **Nosocomial**

#### Figure 3

Proportion with symptom onset occurring after hospital admission 7-day rolling percentage. n = 4805



#### Patient flow

#### Figure 4A - All patients

N = 6587



Figure 4B - Patients admitted >=14 days and <=28 days ago

Days from admission

N = 2685



## Oxygen requirement

#### Figure 5A - All patients

N = 5752



Figure 5B - Patients admitted >=14 days and <=28 days ago



### **Treatment**

## Figure 6



## Status in patients admitted >=14 days from today

#### Figure 7

Where outcome is not reported, on-going care is assumed.

All: status in patients admitted >=14 days ago



ICU/HDU admission