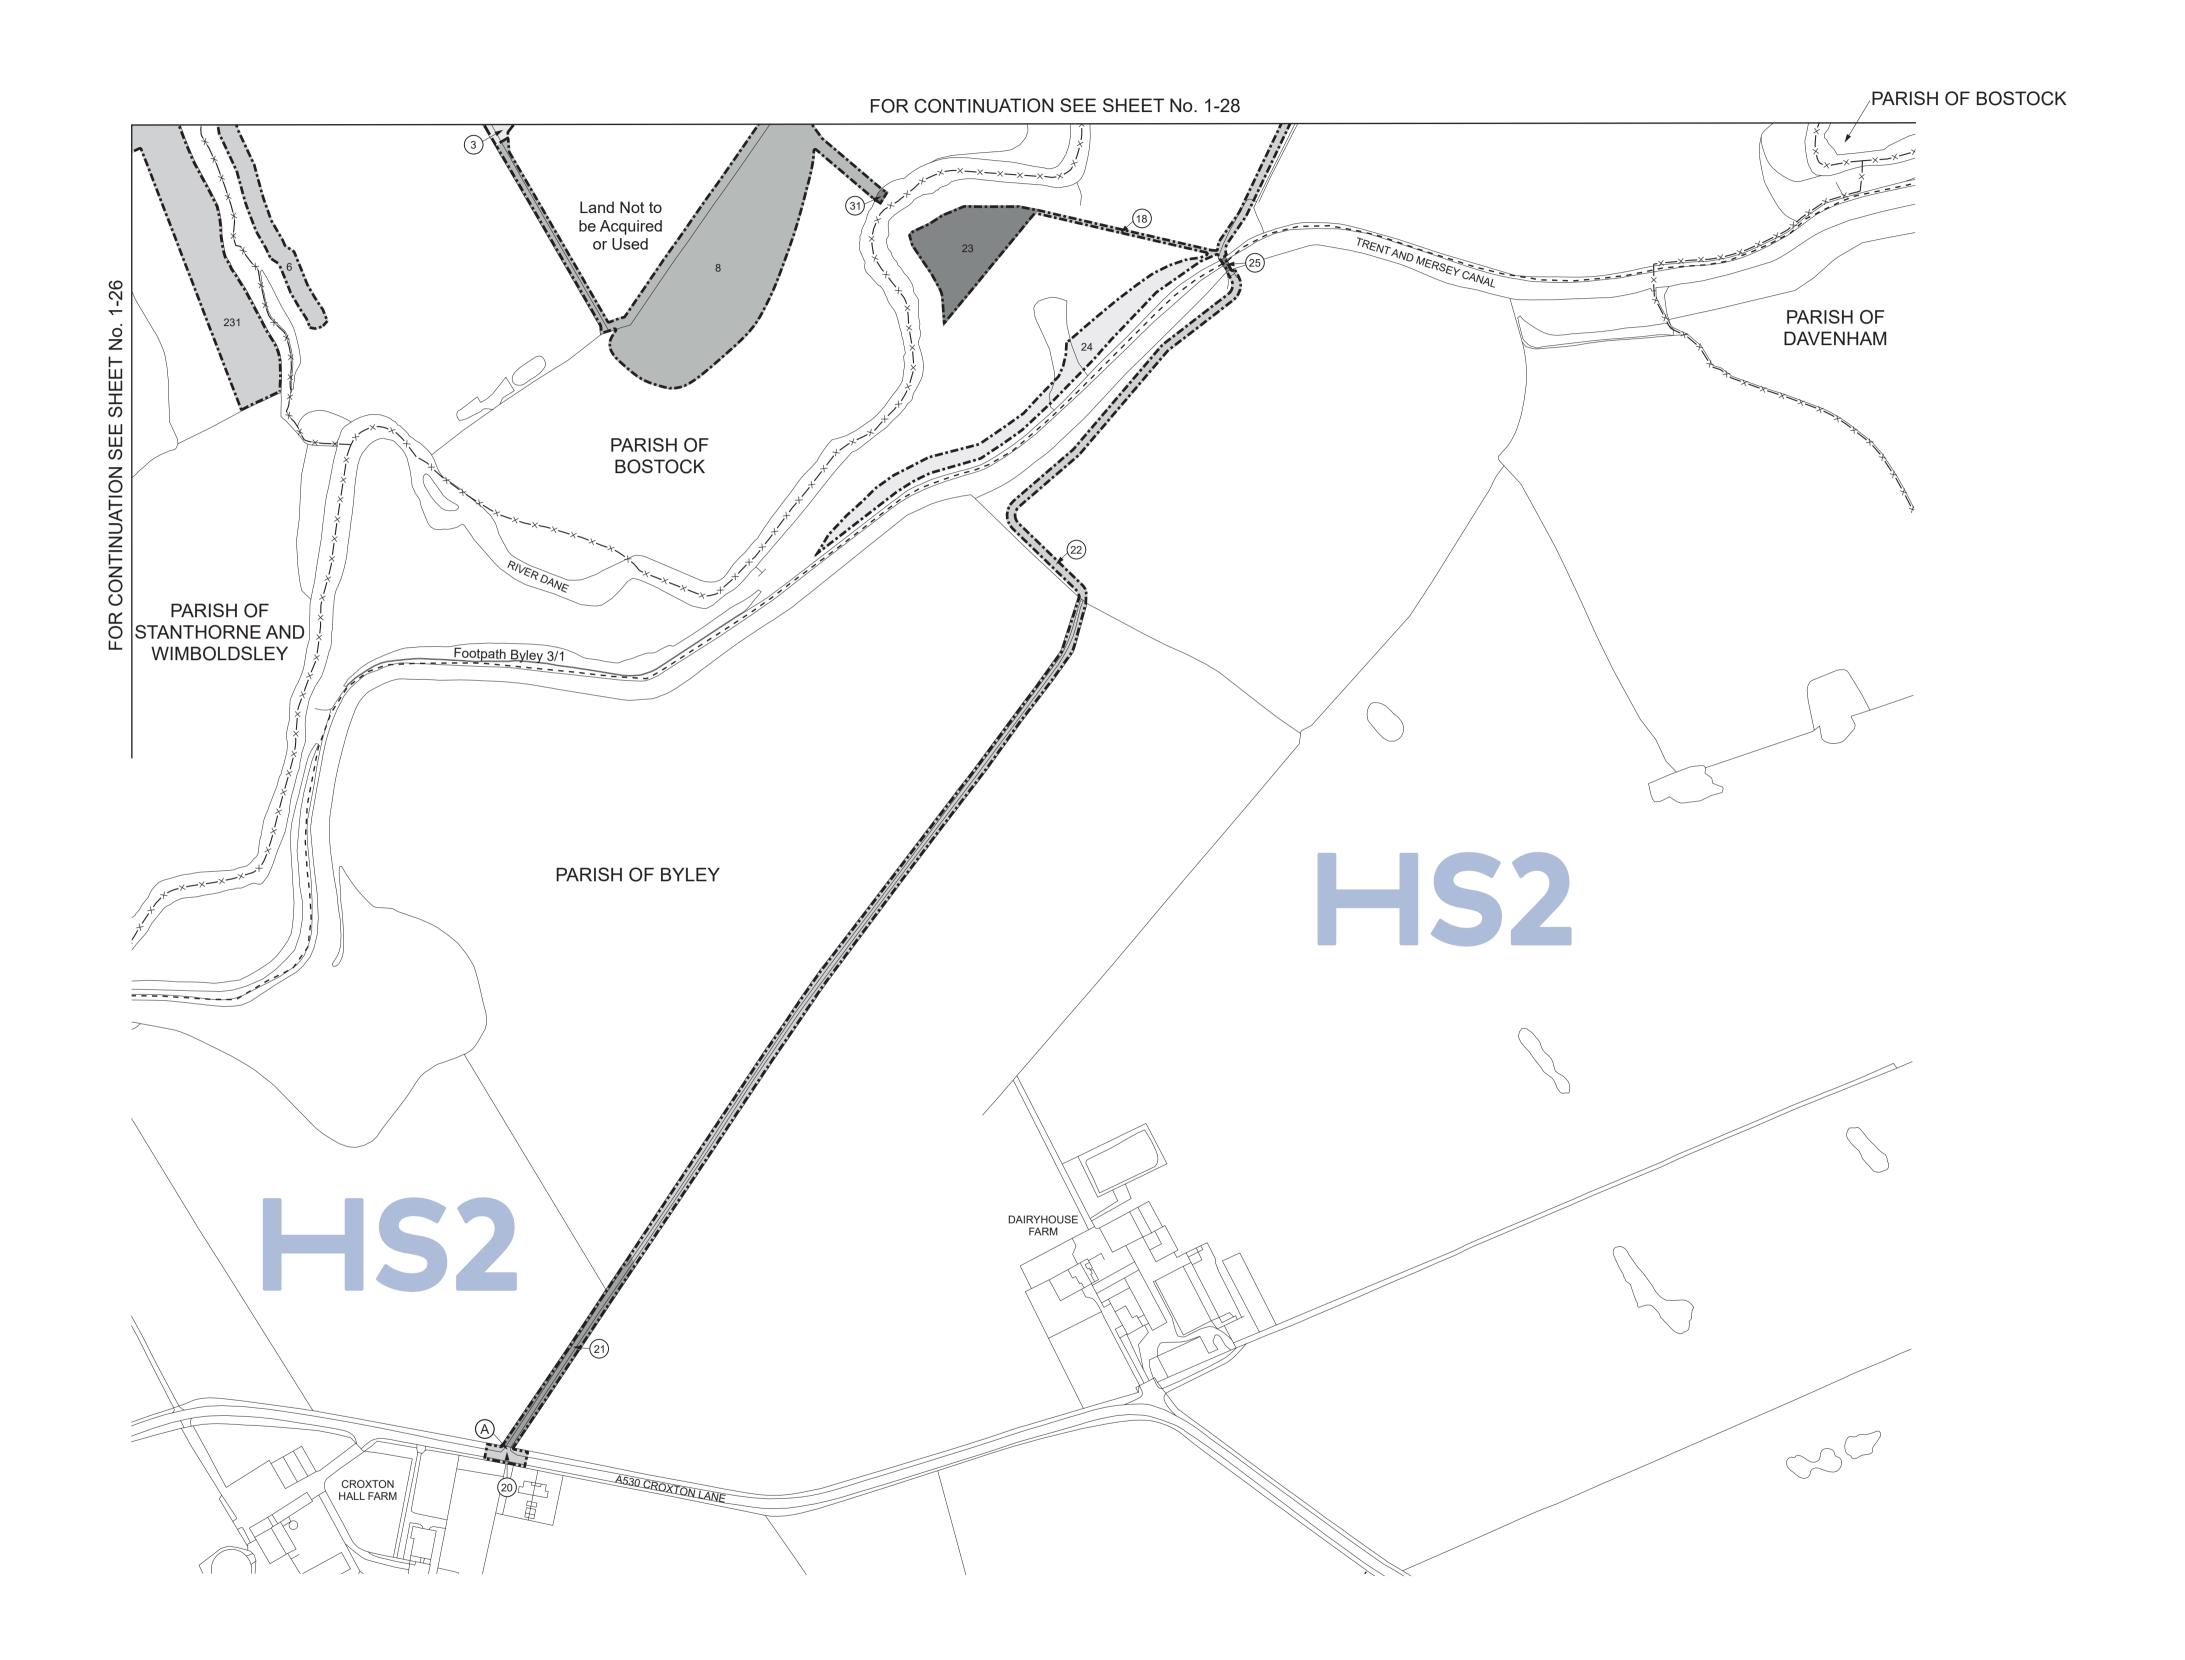

BOSTOCK HOUSE FARM

COUNTY OF CHESHIRE BOROUGH OF CHESHIRE WEST & CHESTER SHEET No. 1-28 IN PARLIAMENT - SESSION 2021-22 **PLAN** HIGH SPEED RAIL (CREWE – MANCHESTER) Works Nos. 1/6A, 1/17A, 1/21 (Railways) Works Nos. 1/44, 1/47 (Access Roads) Works Nos. 1/45, 1/46 (Temporary Bridges) A553 BOSTOCK ROAD For Section of Work No. 1/6A see Sheet No. 3-24
For Section of Work No. 1/17A see Sheet No. 3-28
For Section of Work No. 1/21 see Sheet No. 3-31
For Section of Work No. 1/44 see Sheet No. 3-47
For Section of Work No. 1/45 see Sheet No. 3-47
For Section of Work No. 1/46 see Sheet No. 3-47
For Section of Work No. 1/47 see Sheet No. 3-47 LONDON ROAD BOSTOCK HALL FARM The area enclosed by any limit of deviation or by any limit of land to be acquired or used is the area extending to the outer edge of the line marking those limits This map is based upon Ordnance Survey material with the permission of Ordnance Survey on behalf of the controller of Her Majesty's Stationery Office Crown copyright. Unauthorised reproduction infringes crown copyright and may lead to prosecution or civil proceedings (Ordnance Survey licence 100049190) PARISH OF WINSFORD FARM ACCESS TRACK PARISH OF BOSTOCK PARISH OF STANTHORNE AND WIMBOLDSLEY Termination of Works Nos. 1/6A and 1/17A (Total length of Work No. 1/6A 7.49km) (Total length of Work No. 1/17A 7.49km) /WORK No. 1/46 WORK No. 1/45 WORK No. 1/21 WORK No. 1/21 <sub>8.2km</sub> **WORK No. 1/17A** 7.4km 7.4km WORK No. 1/6A Commencement / of Viaduct of Viaduct / (4)\_\_\_\_\_\_ Limits of Deviation of Work No. 1/44 PARISH OF DAVENHAM WORK No. 1/47 PARISH OF BYLEY Proposed Railway over PARISH OF FOR CONTINUATION SEE SHEET No. 1-29 Proposed Railway over Proposed Temporary Bridge over Proposed Railway over Proposed Temporary Bridge over Proposed Temporary Bridge over River Dane, Work No. 1/46, River Dane, Work No. 1/21, River Dane, Work No. 1/21, River Dane, Work No. 1/21, River Dane, Work No. 1/45, STANTHORNE AND River Dane, Work No. 1/45, span 55.00m, headway 19.00m. span 55.00m, headway 19.40m. span 40.50m, headway 3.66m. span 45.00m, headway 14.80m. span 36.00m, headway 2.94m. span 29.25m, headway 3.55m. WIMBOLDSLEY Scale 1:2500 at A1 size, 1:5000 at A3 size