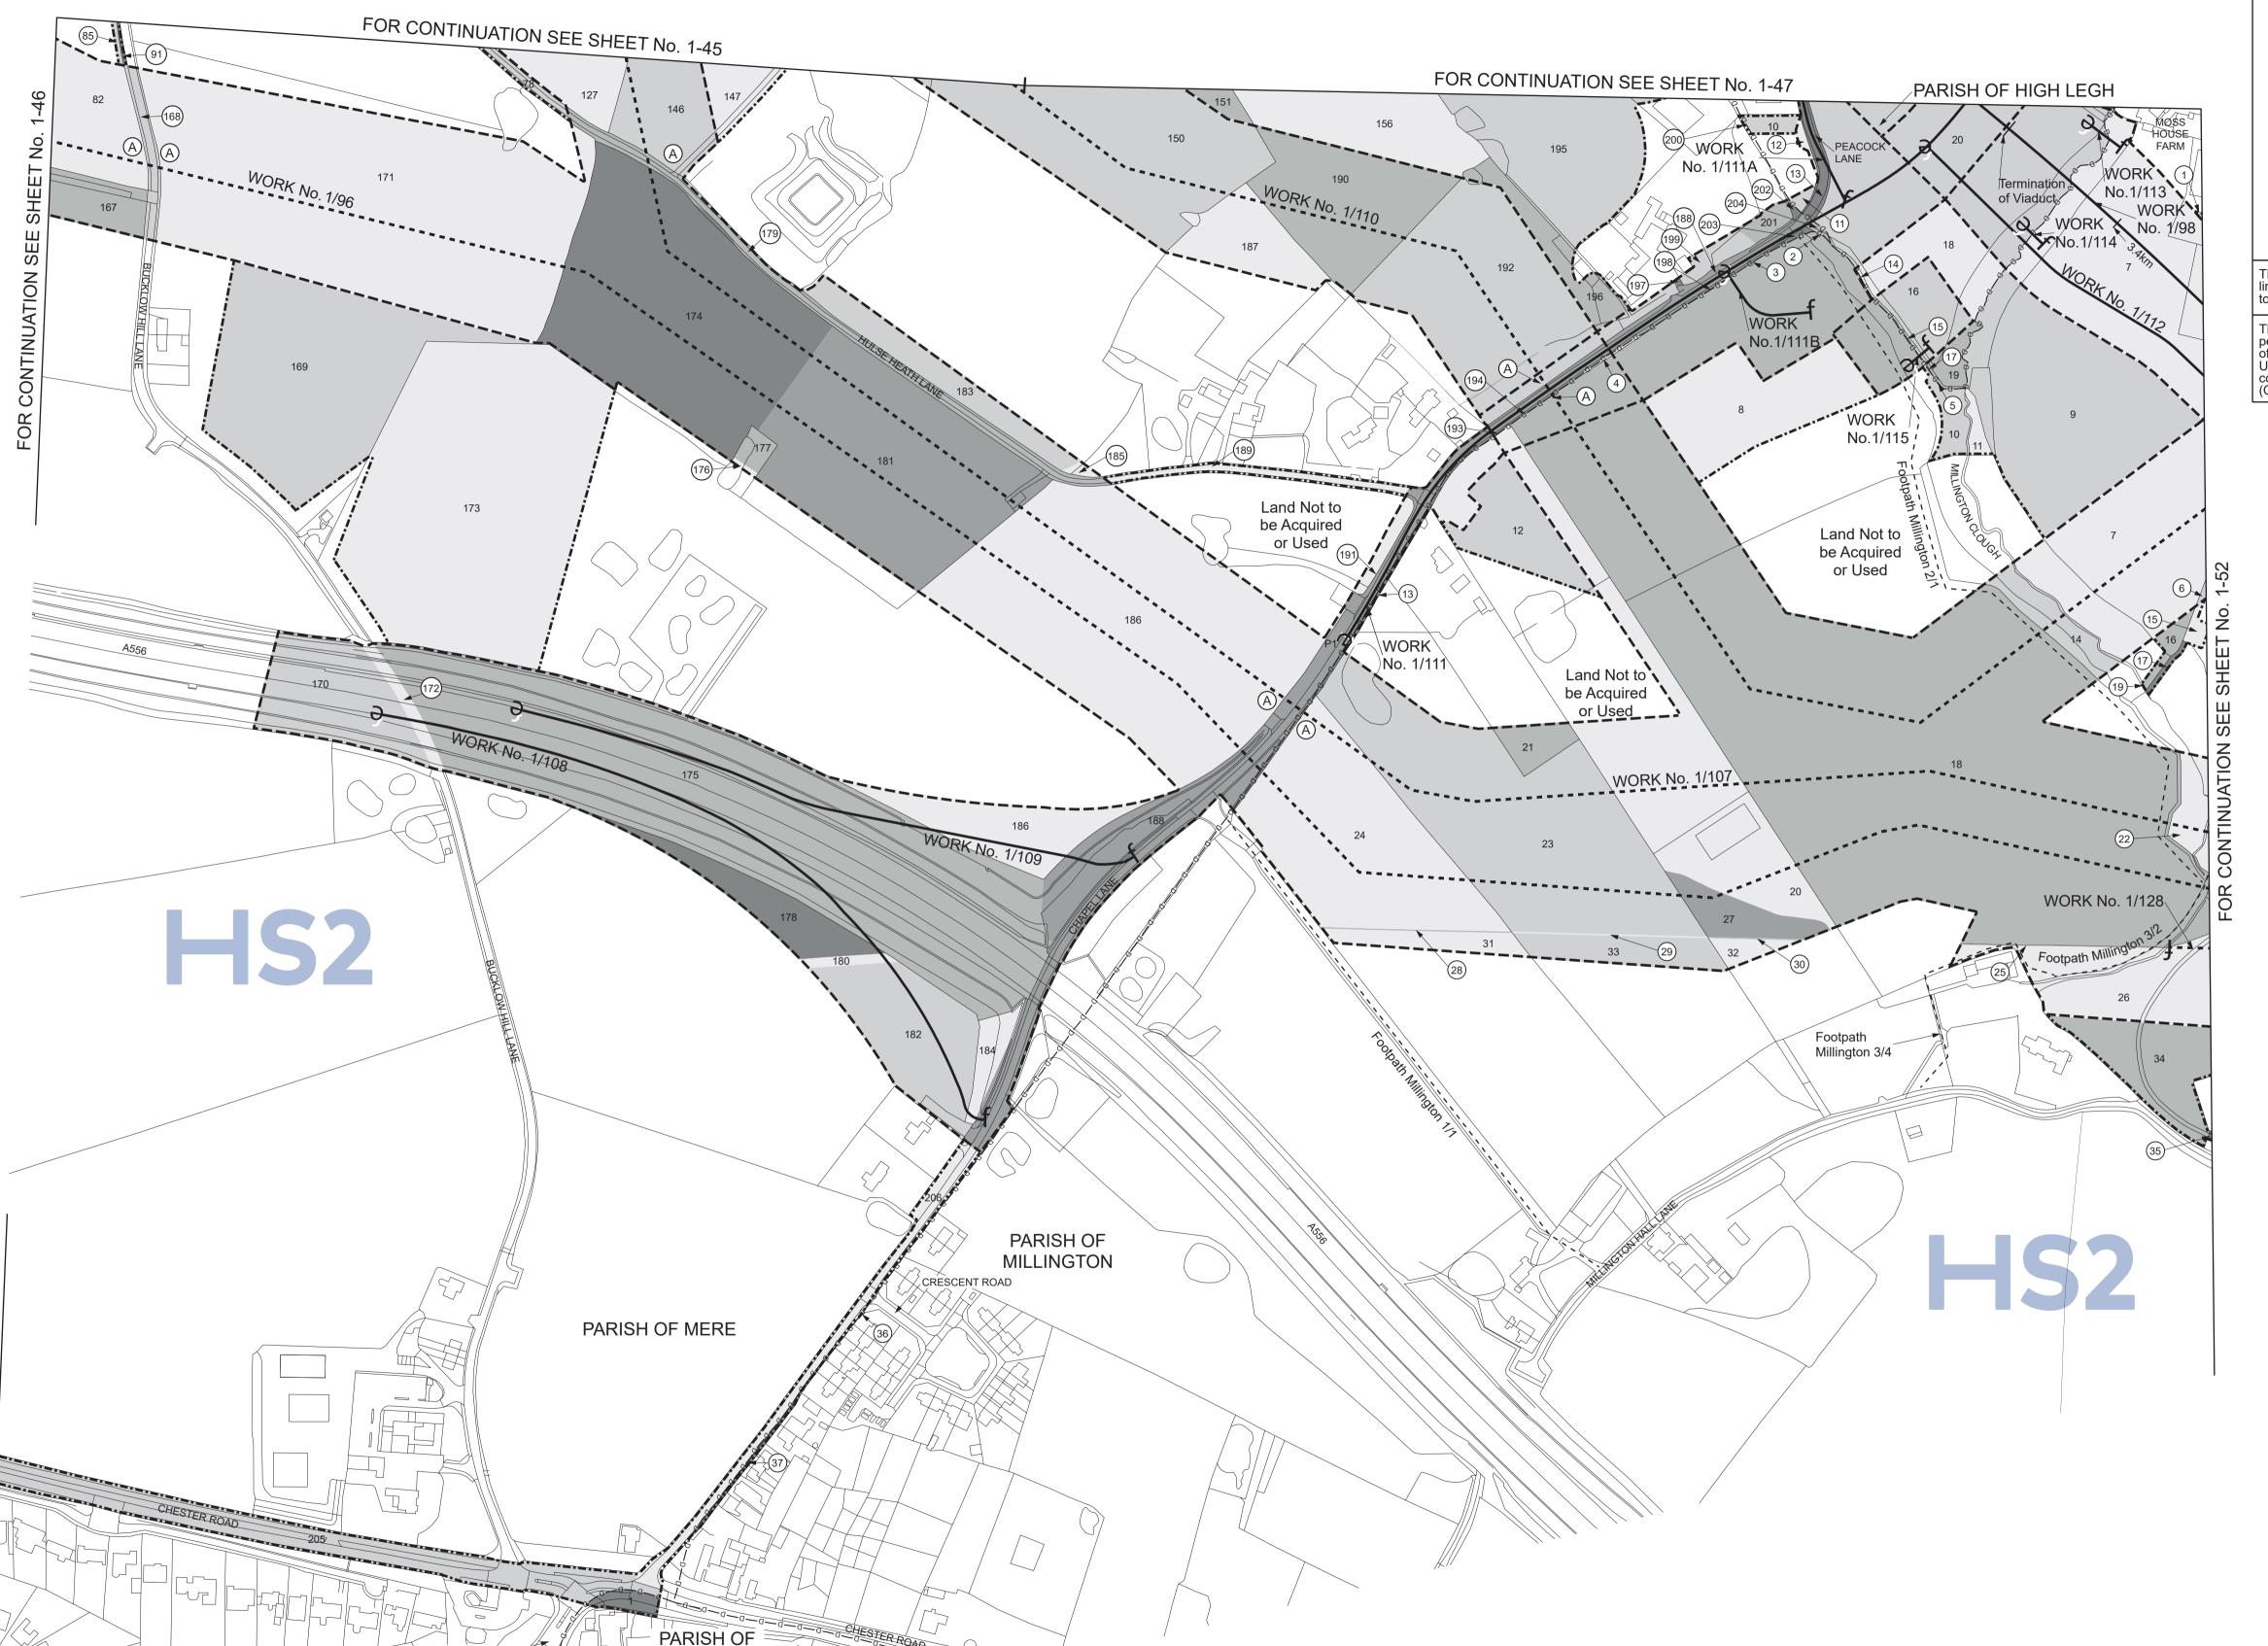

#### **PLAN**

SHEET No. 1-48

IN PARLIAMENT - SESSION 2021-22 HIGH SPEED RAIL (CREWE – MANCHESTER)

Work No. 1/98 (Railway)
Work No. 1/111 (Road)
Works Nos. 1/108, 1/109, 1/111A, 1/111B, 1/112 (Access Roads)
Work No. 1/128 (Fuel Pipeline)
Works Nos. 1/96, 1/107, 1/110 (Gas Mains)
Works Nos. 1/113, 1/114, 1/115 (Temporary Bridges)

For Section of Work No. 1/96 see Sheet Nos. 3-64 and 3-65
For Section of Work No. 1/98 see Sheet No. 3-70
For Section of Work No. 1/107 see Sheet No. 3-75
For Section of Work No. 1/108 see Sheet No. 3-76
For Section of Work No. 1/109 see Sheet No. 3-76
For Section of Work No. 1/110 see Sheet No. 3-76
For Section of Work No. 1/111 see Sheet No. 3-78
For Section of Work No. 1/111A see Sheet No. 3-78
For Section of Work No. 1/111B see Sheet No. 3-78
For Section of Work No. 1/1112 see Sheet No. 3-79
For Section of Work No. 1/113 see Sheet No. 3-79
For Section of Work No. 1/114 see Sheet No. 3-79
For Section of Work No. 1/115 see Sheet No. 3-79
For Section of Work No. 1/115 see Sheet No. 3-79
For Section of Work No. 1/115 see Sheet No. 3-81

The area enclosed by any limit of deviation or by any limit of land to be acquired or used is the area extending to the outer edge of the line marking those limits