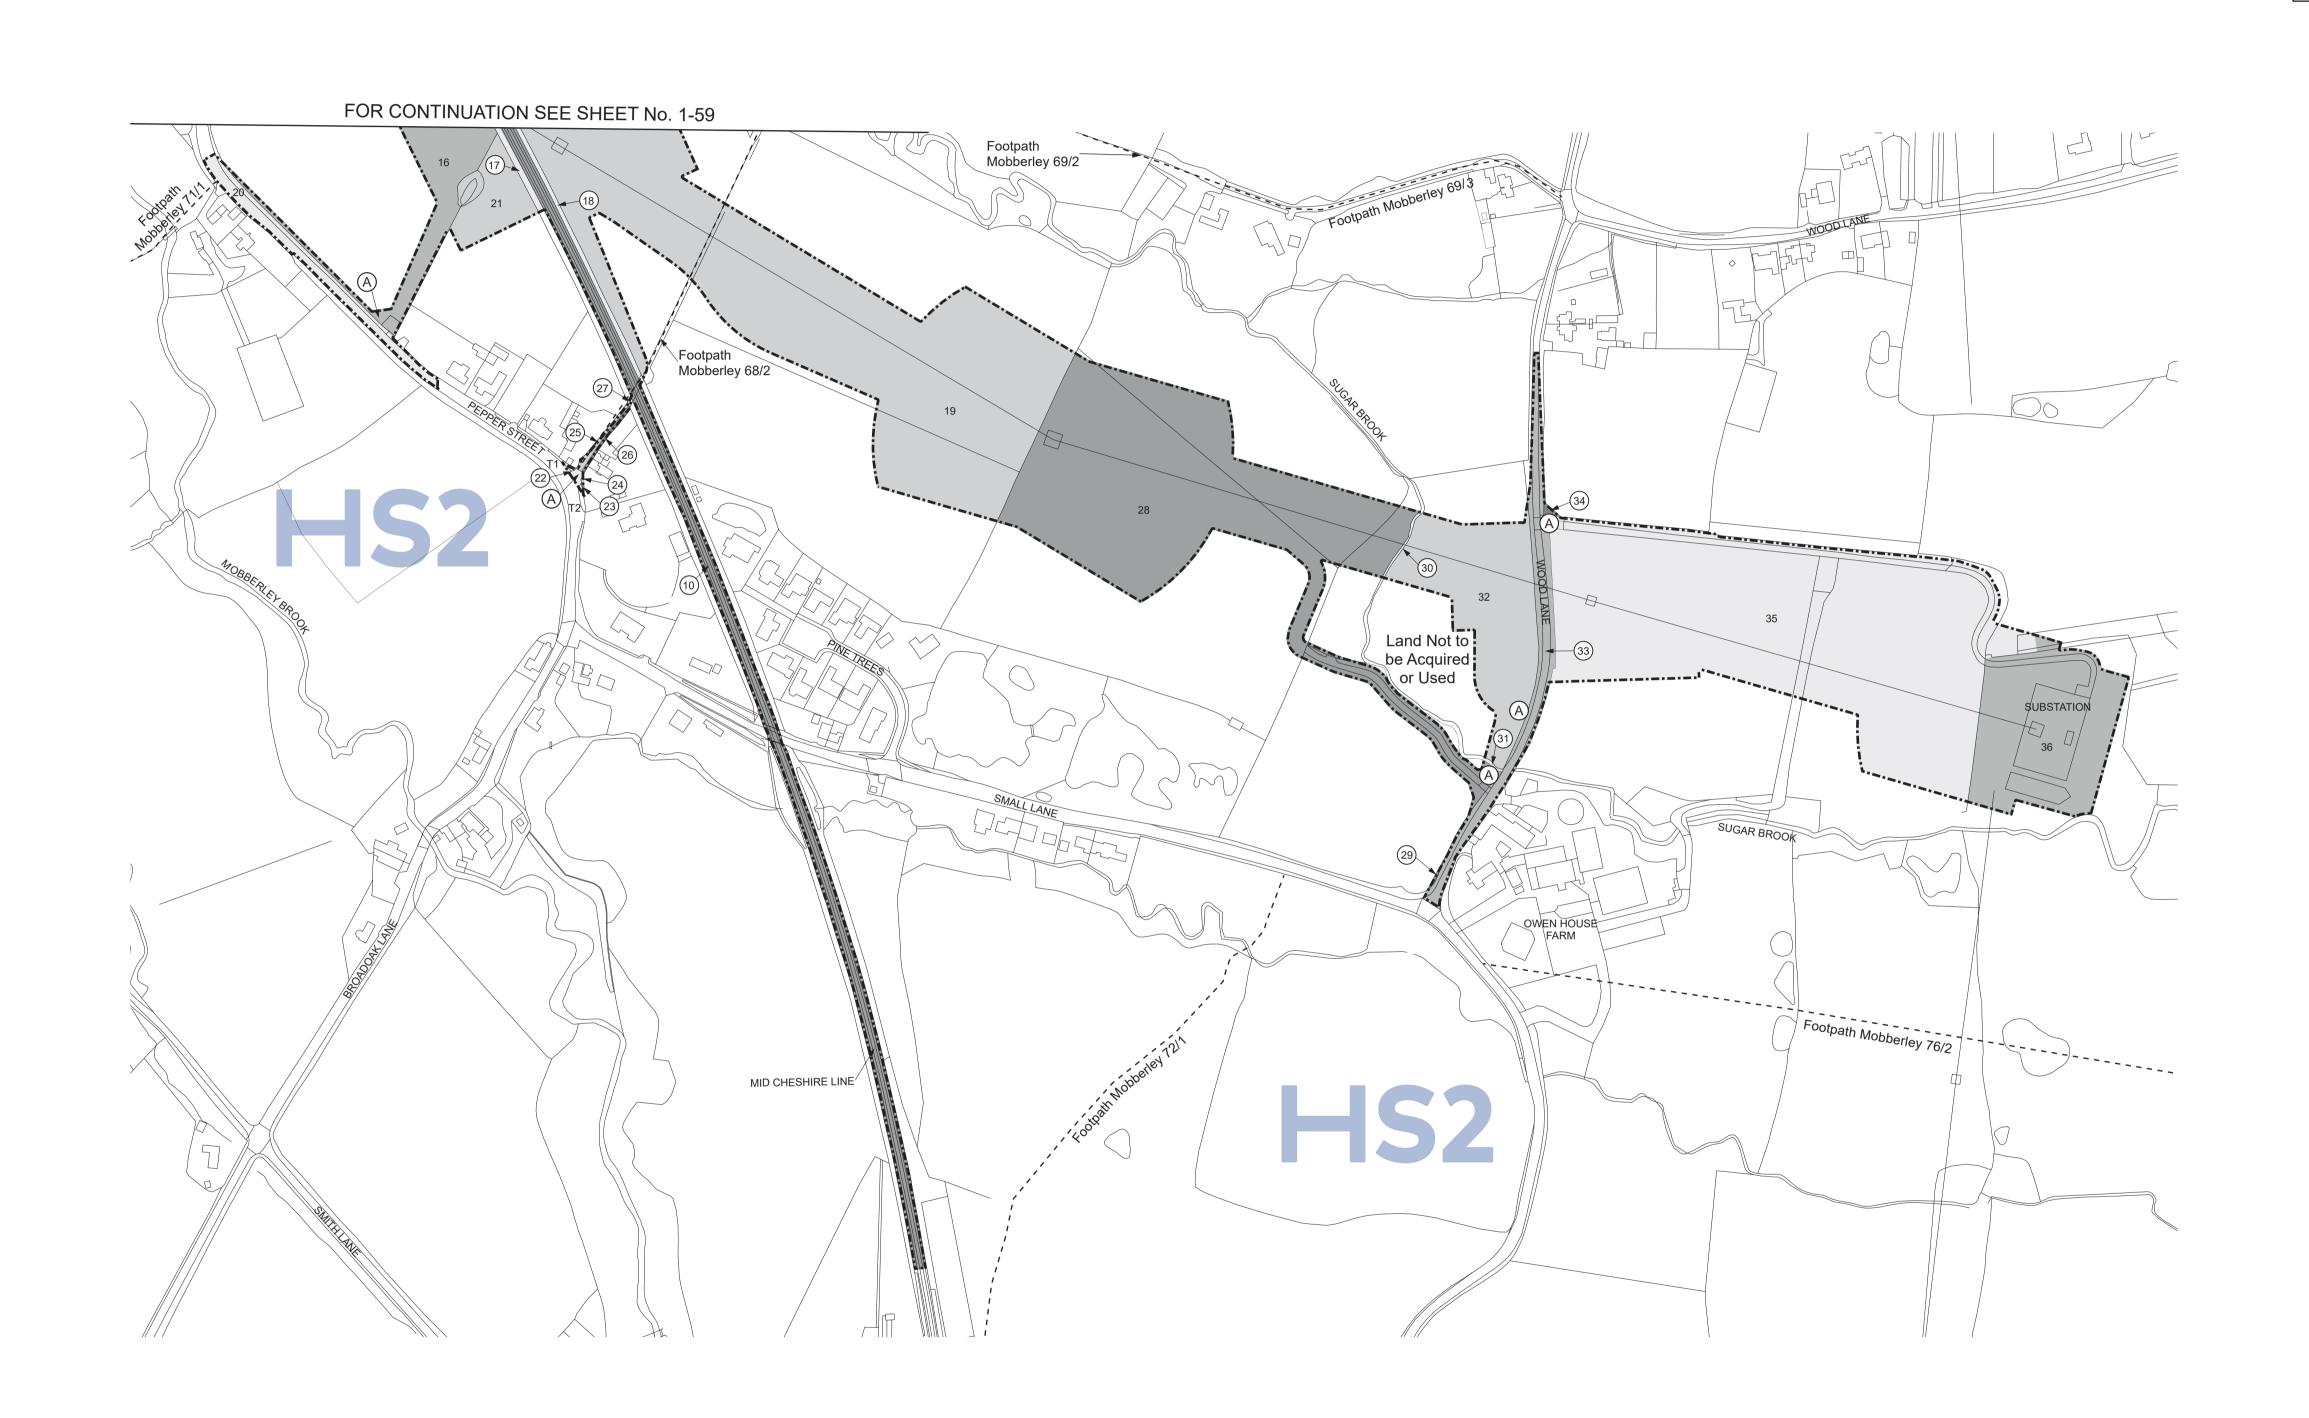

#### INDEX OF WORKS

|                 |                                            | Sheet Numbers    |            |  |
|-----------------|--------------------------------------------|------------------|------------|--|
| County of Ches  | hire - Borough of Cheshire East            | Plans            | Sections   |  |
| Work No. 1/111  | Realignment of Peacock Lane                | 1-47, 1-48       | 3-78       |  |
| Work No. 1/111A | Access Road                                | 1-47, 1-48       | 3-78       |  |
| Work No. 1/111B | Access Road                                | 1-48             | 3-78       |  |
| Work No. 1/111C | Road                                       | 1-47             | 3-78       |  |
| Work No. 1/111D | Access Road                                | 1-47             | 3-78       |  |
| Work No. 1/112  | Access Road                                | 1-48, 1-52       | 3-79       |  |
| Work No. 1/113  | Temporary Bridge                           | 1-48             | 3-79       |  |
| Work No. 1/114  | Temporary Bridge                           | 1-48             | 3-79       |  |
| Work No. 1/115  | Temporary Bridge over Millington Clough    | 1-48             | 3-79       |  |
| Work No. 1/116  | Aqueduct                                   | 1-47             | 3-79       |  |
| Work No. 1/117  | Bridge                                     | 1-47             | 3-79       |  |
| Work No. 1/118  | Realignment of Moss Lane and Agden Lane    | 1-47             | 3-79       |  |
| Work No. 1/119  | Bridge                                     | 1-50             | 3-79       |  |
| Work No. 1/119A | Temporary realignment of the M56 Motorway  | 1-50, 1-51       | 3-80       |  |
| Work No. 1/120  | Access Road                                | 1-50             | 3-80       |  |
| Work No. 1/121  | Diversion of a gas main                    | 1-50             | 3-80       |  |
| Work No. 1/122  | Access Road                                | 1-50             | 3-80       |  |
| Work No. 1/123  | Temporary realignment of the A56 Lymm Road | 1-50             | 3-81       |  |
| Work No. 1/124  | Access Road                                | 1-52             | 3-81       |  |
| Work No. 1/125  | Highway Widening                           | 1-52             | 3-81       |  |
| Work No. 1/126  | Temporary Bridge over Agden Brook          | 1-52             | 3-81       |  |
| Work No. 1/127  | Temporary Bridge over Agden Brook          | 1-52             | 3-81       |  |
| Work No. 1/128  | Diversion of a fuel pipeline               | 1-48, 1-52       | 3-81       |  |
| Work No. 1/129  | Highway Widening                           | 1-52             | 3-82       |  |
| Work No. 1/130  | Realignment of Millington Lane             | 1-52             | 3-82       |  |
| Work No. 1/130A | Access Road                                | 1-52             | 3-82       |  |
| Work No. 1/131  | Railway                                    | 1-52, 1-53, 1-55 | 3-82, 3-83 |  |
| Work No. 1/131A | Railway                                    | 1-53, 1-55       | 3-84       |  |
| Work No. 1/132  | Access Road                                | 1-52, 1-53       | 3-84       |  |
| Work No. 1/132A | Access Road                                | 1-53             | 3-83       |  |
| Work No. 1/133  | Realignment of the A556                    | 1-53             | 3-83       |  |
| Work No. 1/133A | Access Road                                | 1-53             | 3-83       |  |
| Work No. 1/133B | Temporary realignment of the A556          | 1-53             | 3-83       |  |
| Work No. 1/134  | Access Road                                | 1-53             | 3-83       |  |
| Work No. 1/134A | Access Road                                | 1-53             | 3-85       |  |
| Work No. 1/134B | Access Road                                | 1-53, 1-55       | 3-85       |  |
| Work No. 1/135  | Temporary Bridge over Blackburn's Brook    | 1-55             | 3-85       |  |
| Work No. 1/136  | Temporary Bridge over Blackburn's Brook    | 1-55             | 3-85       |  |
| Work No. 1/137  | Temporary Bridge over Birkin Brook         | 1-55             | 3-85       |  |
| Work No. 1/138  | Temporary Bridge over Birkin Brook         | 1-55             | 3-85       |  |
| Work No. 1/138A | Footbridge over the Birkin Brook           | 1-55             | 3-85       |  |
| Work No. 1/139  | Railway                                    | 1-55, 1-56       | 3-86       |  |
| Work No. 1/140  | Railway                                    | 1-55, 1-56       | 3-86       |  |
| Work No. 1/140A | Railway                                    | 1-56             | 3-86       |  |
| Work No. 1/140B | Railway                                    | 1-56             | 3-86       |  |
| Work No. 1/140C | Railway                                    | 1-56             | 3-86       |  |
| Work No. 1/141  | Railway                                    | 1-55, 1-56, 1-59 | 3-87, 3-88 |  |
| Work No. 1/141A | Railway                                    | 1-56             | 3-87       |  |
| Work No. 1/141B | Railway                                    | 1-56, 1-59       | 3-88       |  |
| Work No. 1/141C | Railway                                    | 1-56             | 3-88       |  |
| Work No. 1/141D | Railway                                    | 1-56             | 3-88       |  |
| Work No. 1/142  | Diversion of Ashley Road                   | 1-56             | 3-89       |  |
| Work No. 1/142A | Access Road                                | 1-56             | 3-89       |  |
| Work No. 1/142B | Access Road                                | 1-56             | 3-89       |  |
| Work No. 1/142C | Temporary realignment of Ashley Road       | 1-56             | 3-89       |  |
| Work No. 1/143  | Diversion of a watercourse                 | 1-56, 1-61       | 3-89       |  |
| Work No. 1/144  | Realignment of Mobberley Road              | 1-56, 1-59, 1-61 | 3-90       |  |
| Work No. 1/144A | Road                                       | 1-61             | 3-90       |  |
| Work No. 1/144B | Access Road                                | 1-56, 1-61       | 3-90       |  |
| Work No. 1/145  | Access Road                                | 1-61             | 3-90       |  |