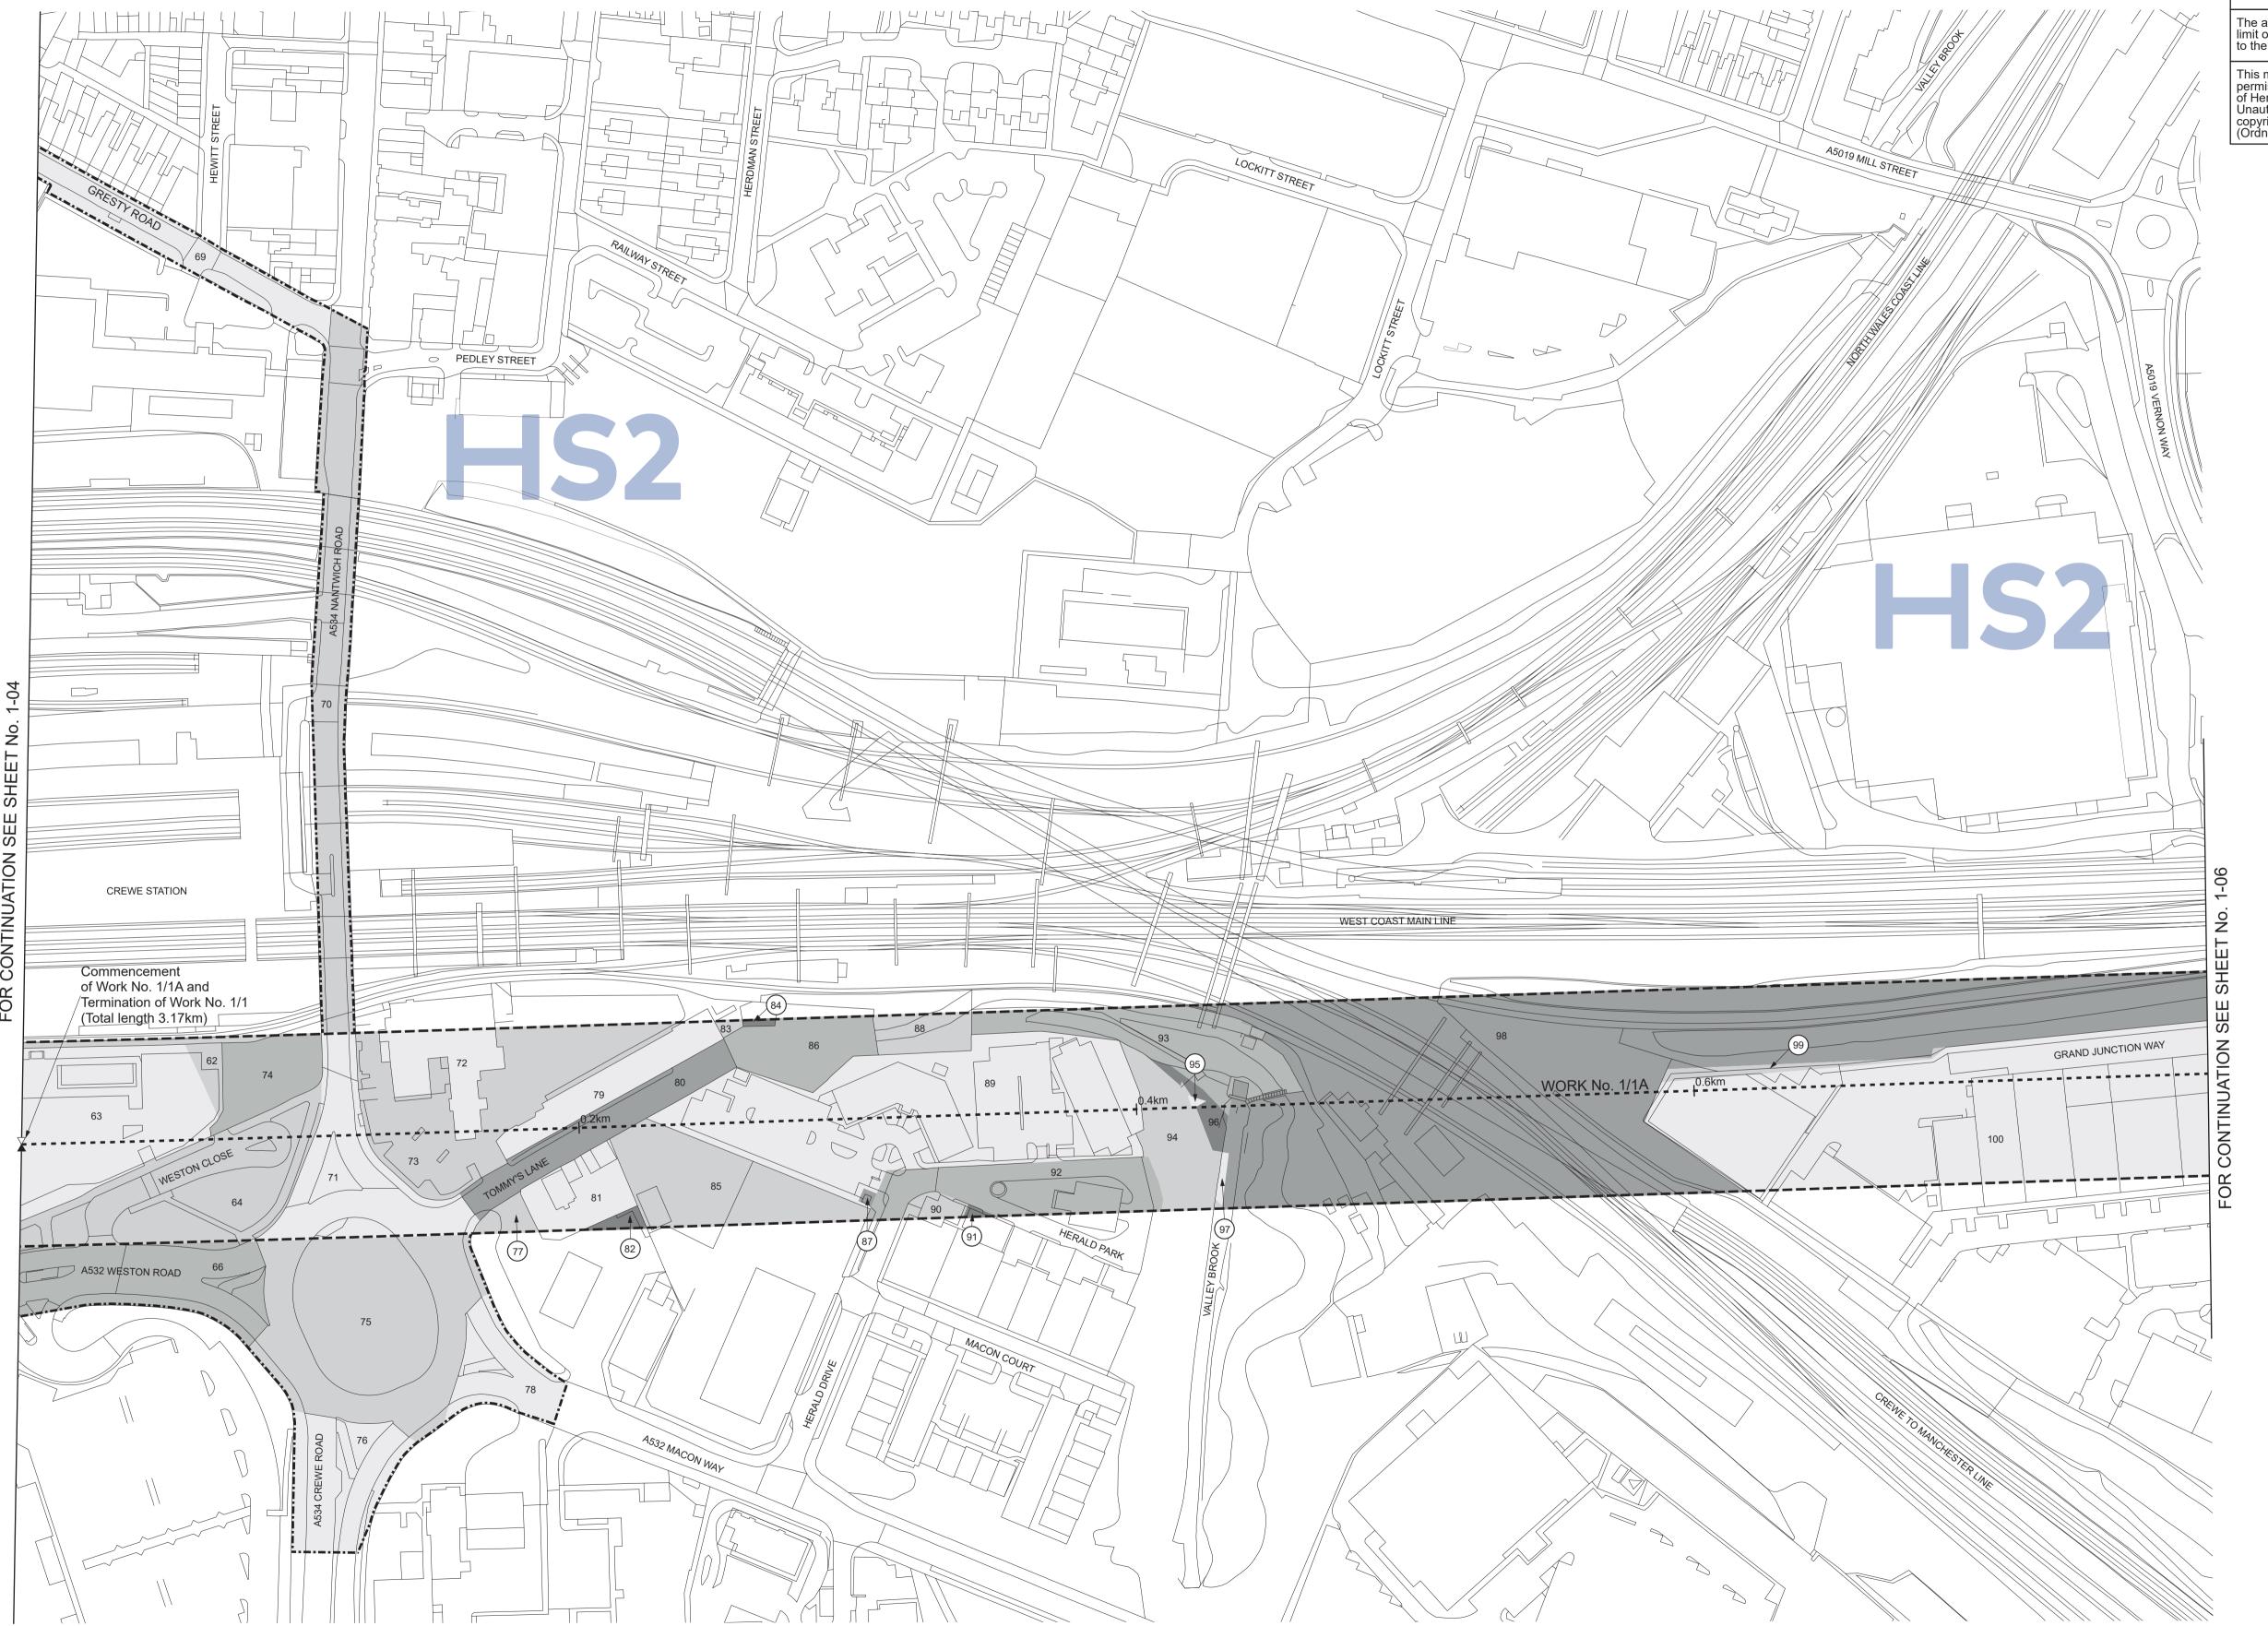

The area enclosed by any limit of deviation or by any limit of land to be acquired or used is the area extending to the outer edge of the line marking those limits

SHEET No. 1-05

IN PARLIAMENT - SESSION 2021-22 HIGH SPEED RAIL (CREWE – MANCHESTER) Work No. 1/1A (Railway)

For Section of Work No. 1/1A see Sheet No. 3-03

The area enclosed by any limit of deviation or by any limit of land to be acquired or used is the area extending to the outer edge of the line marking those limits

This map is based upon Ordnance Survey material with the permission of Ordnance Survey on behalf of the controller of Her Majesty's Stationery Office Crown copyright. Unauthorised reproduction infringes crown copyright and may lead to prosecution or civil proceedings (Ordnance Survey licence 100049190)

Proposed Tunnel below Valley Brook, Work No. 1/1A, depth of Tunnel below river bed 25.50m.

SHEET No. 1-06 IN PARLIAMENT - SESSION 2021-22 HIGH SPEED RAIL (CREWE – MANCHESTER)

Work No. 1/1A (Railway) Work No. 1/4 (Access Road)

For Section of Work No. 1/1A see Sheet No. 3-03 and 3-04 For Section of Work No. 1/4 see Sheet No. 3-07

The area enclosed by any limit of deviation or by any limit of land to be acquired or used is the area extending to the outer edge of the line marking those limits