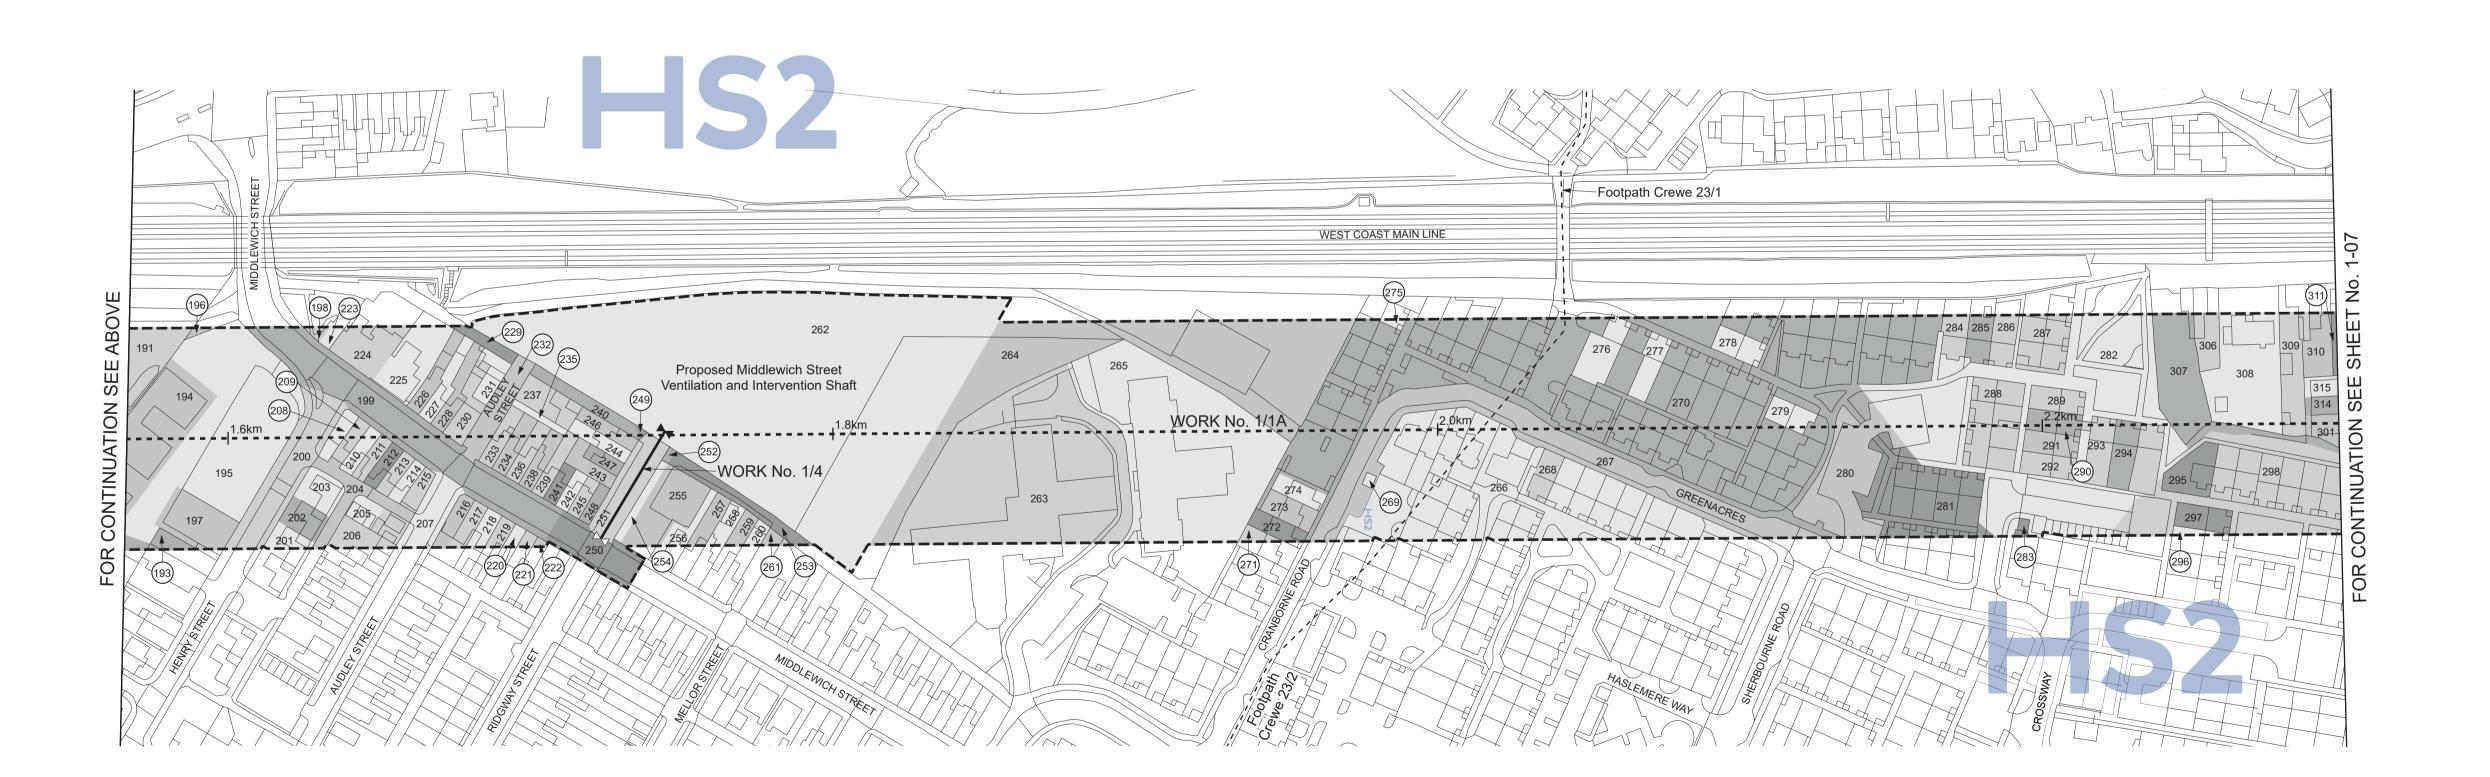

Additional Land

The area enclosed by any limit of deviation or by any limit of land to be acquired or used is the area extending to the outer edge of the line marking those limits

This map is based upon Ordnance Survey material with the permission of Ordnance Survey on behalf of the controller of Her Majesty's Stationery Office Crown copyright. Unauthorised reproduction infringes crown copyright and may lead to prosecution or civil proceedings (Ordnance Survey licence 100049190)

FOR CONTINUATION SEE SHEET No. 1-07

SHEET No. 1-09

IN PARLIAMENT - SESSION 2021-22 HIGH SPEED RAIL (CREWE – MANCHESTER)

Additional Land

The area enclosed by any limit of deviation or by any limit of land to be acquired or used is the area extending to the outer edge of the line marking those limits