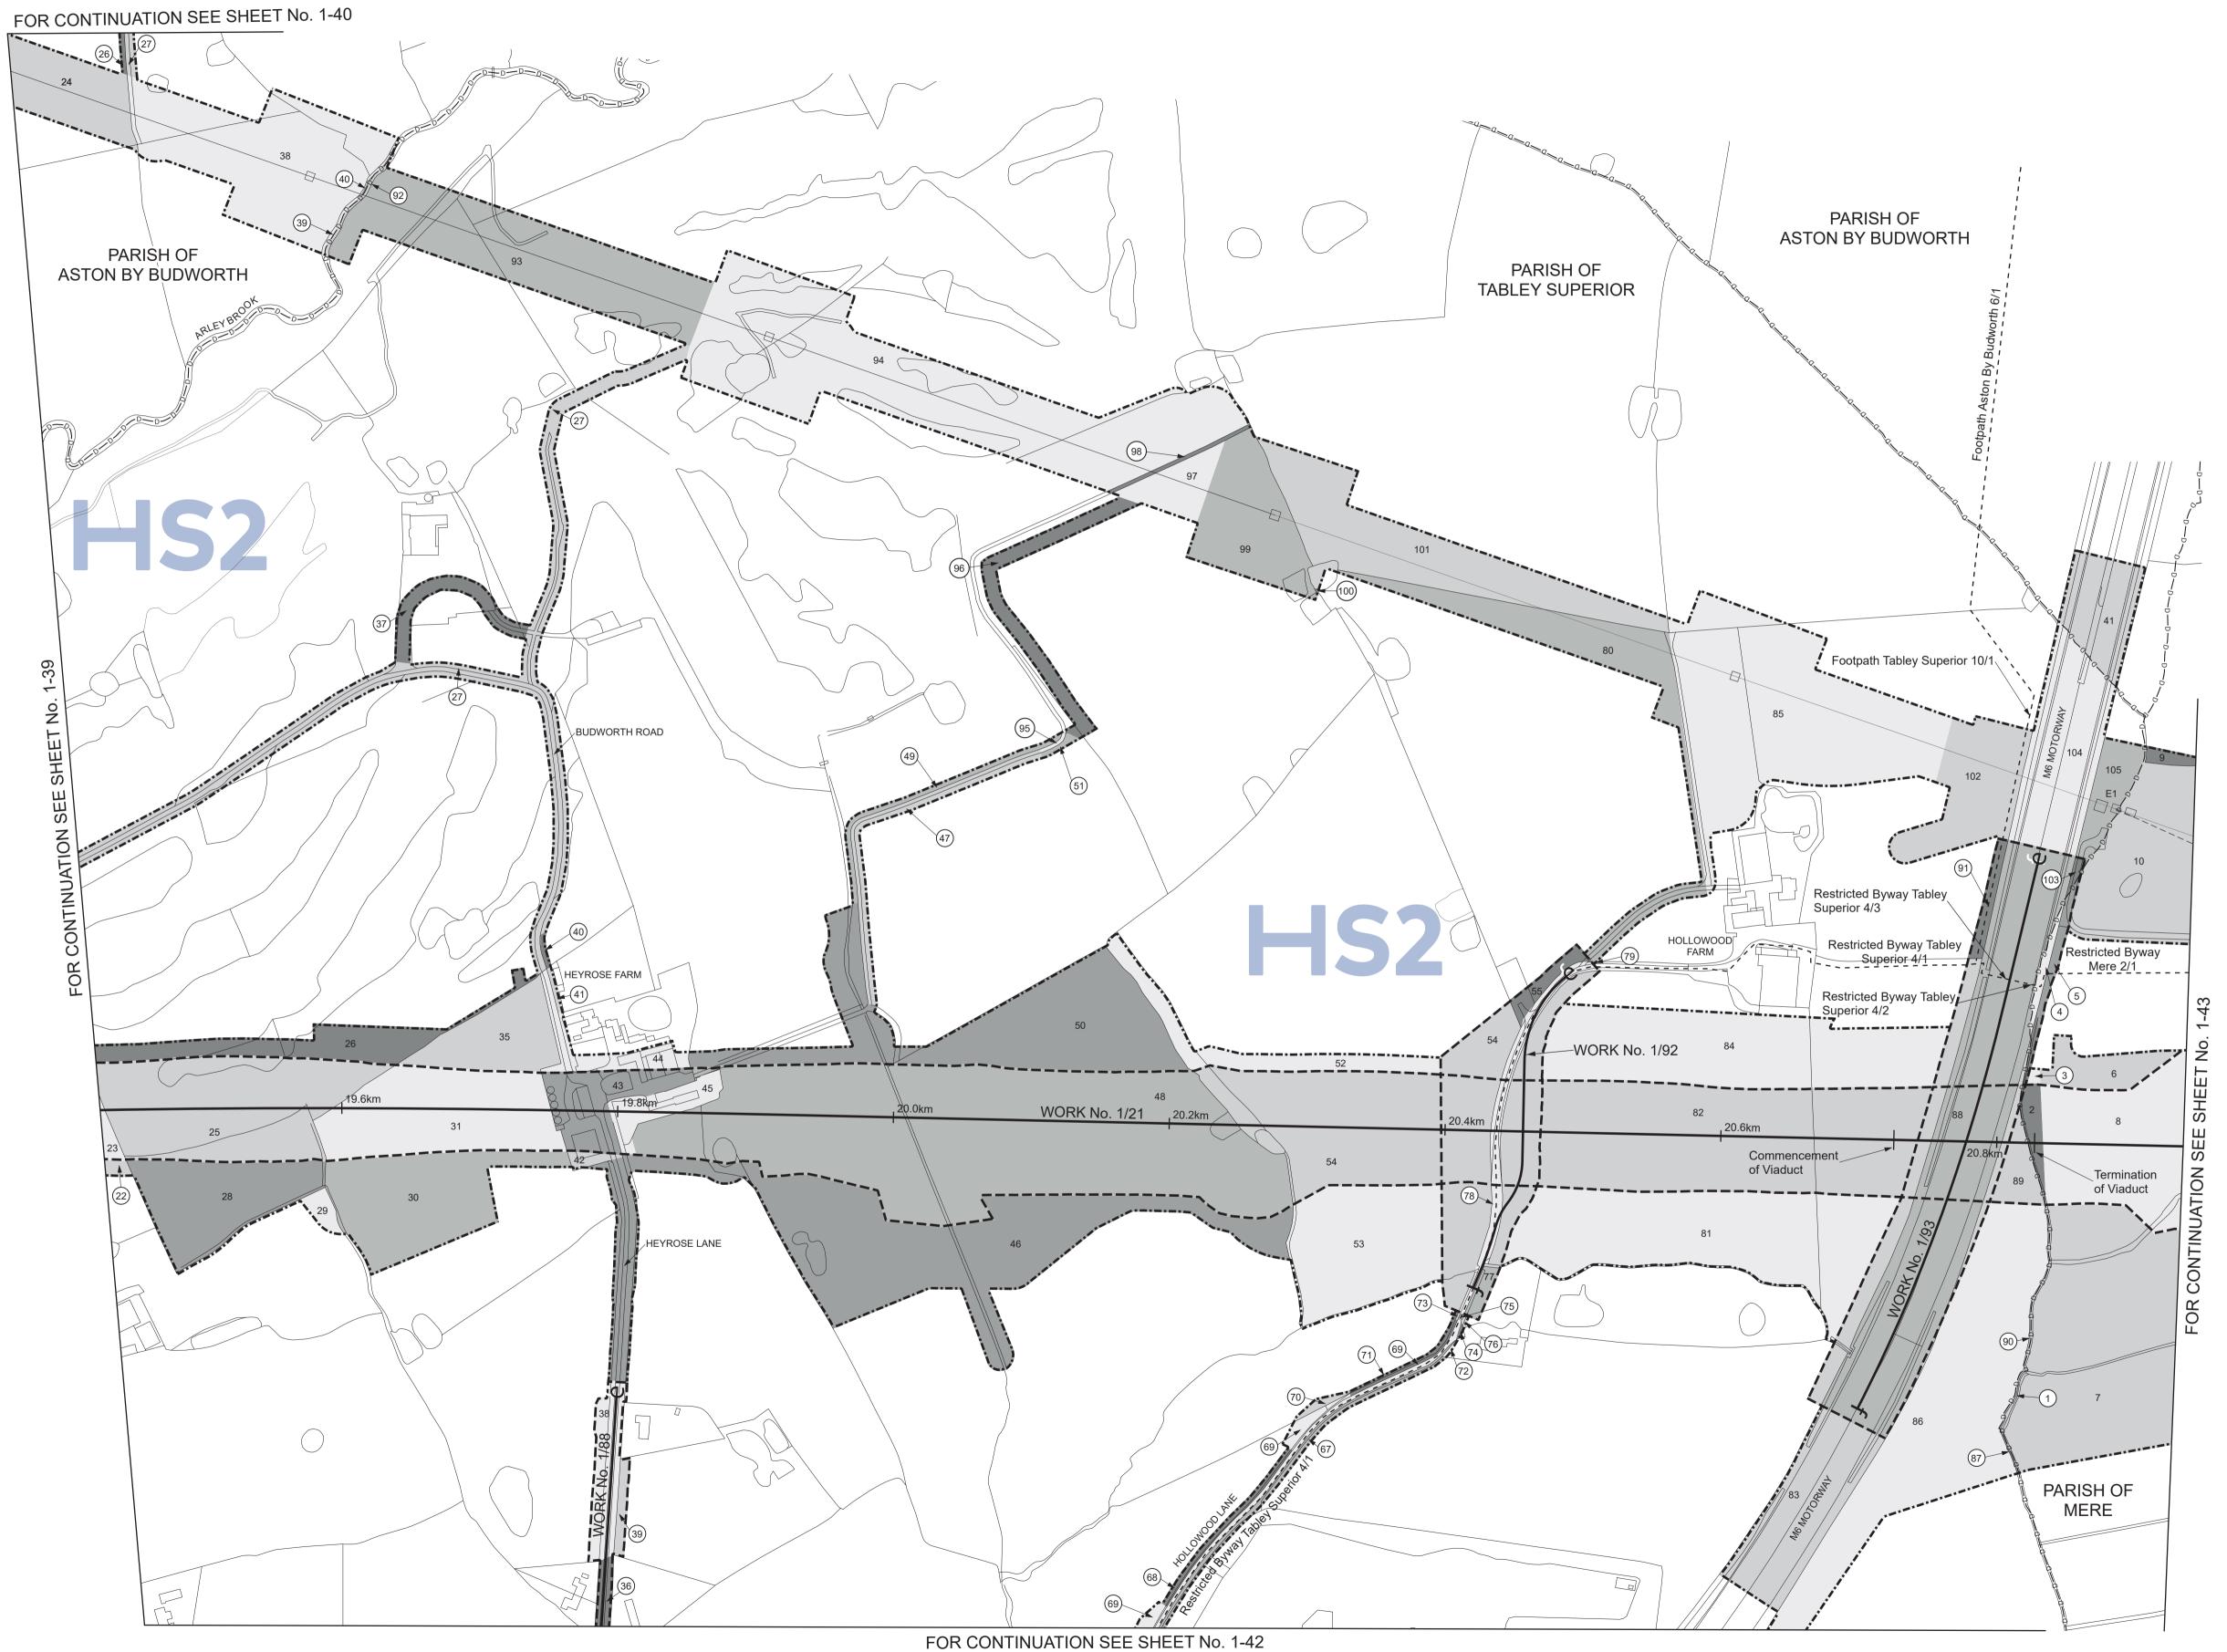

Work No. 1/21 (Railway)
Work No. 1/93 (Road)
Works Nos. 1/88, 1/92 (Access Roads)

For Section of Work No. 1/21 see Sheet No. 3-58 For Section of Work No. 1/88 see Sheet No. 3-61 For Section of Work No. 1/92 see Sheet No. 3-61 For Section of Work No. 1/93 see Sheet No. 3-61

The area enclosed by any limit of deviation or by any limit of land to be acquired or used is the area extending to the outer edge of the line marking those limits This map is based upon Ordnance Survey material with the permission of Ordnance Survey on behalf of the controller of Her Majesty's Stationery Office Crown copyright. Unauthorised reproduction infringes crown copyright and may lead to prosecution or civil proceedings (Ordnance Survey licence 100049190)