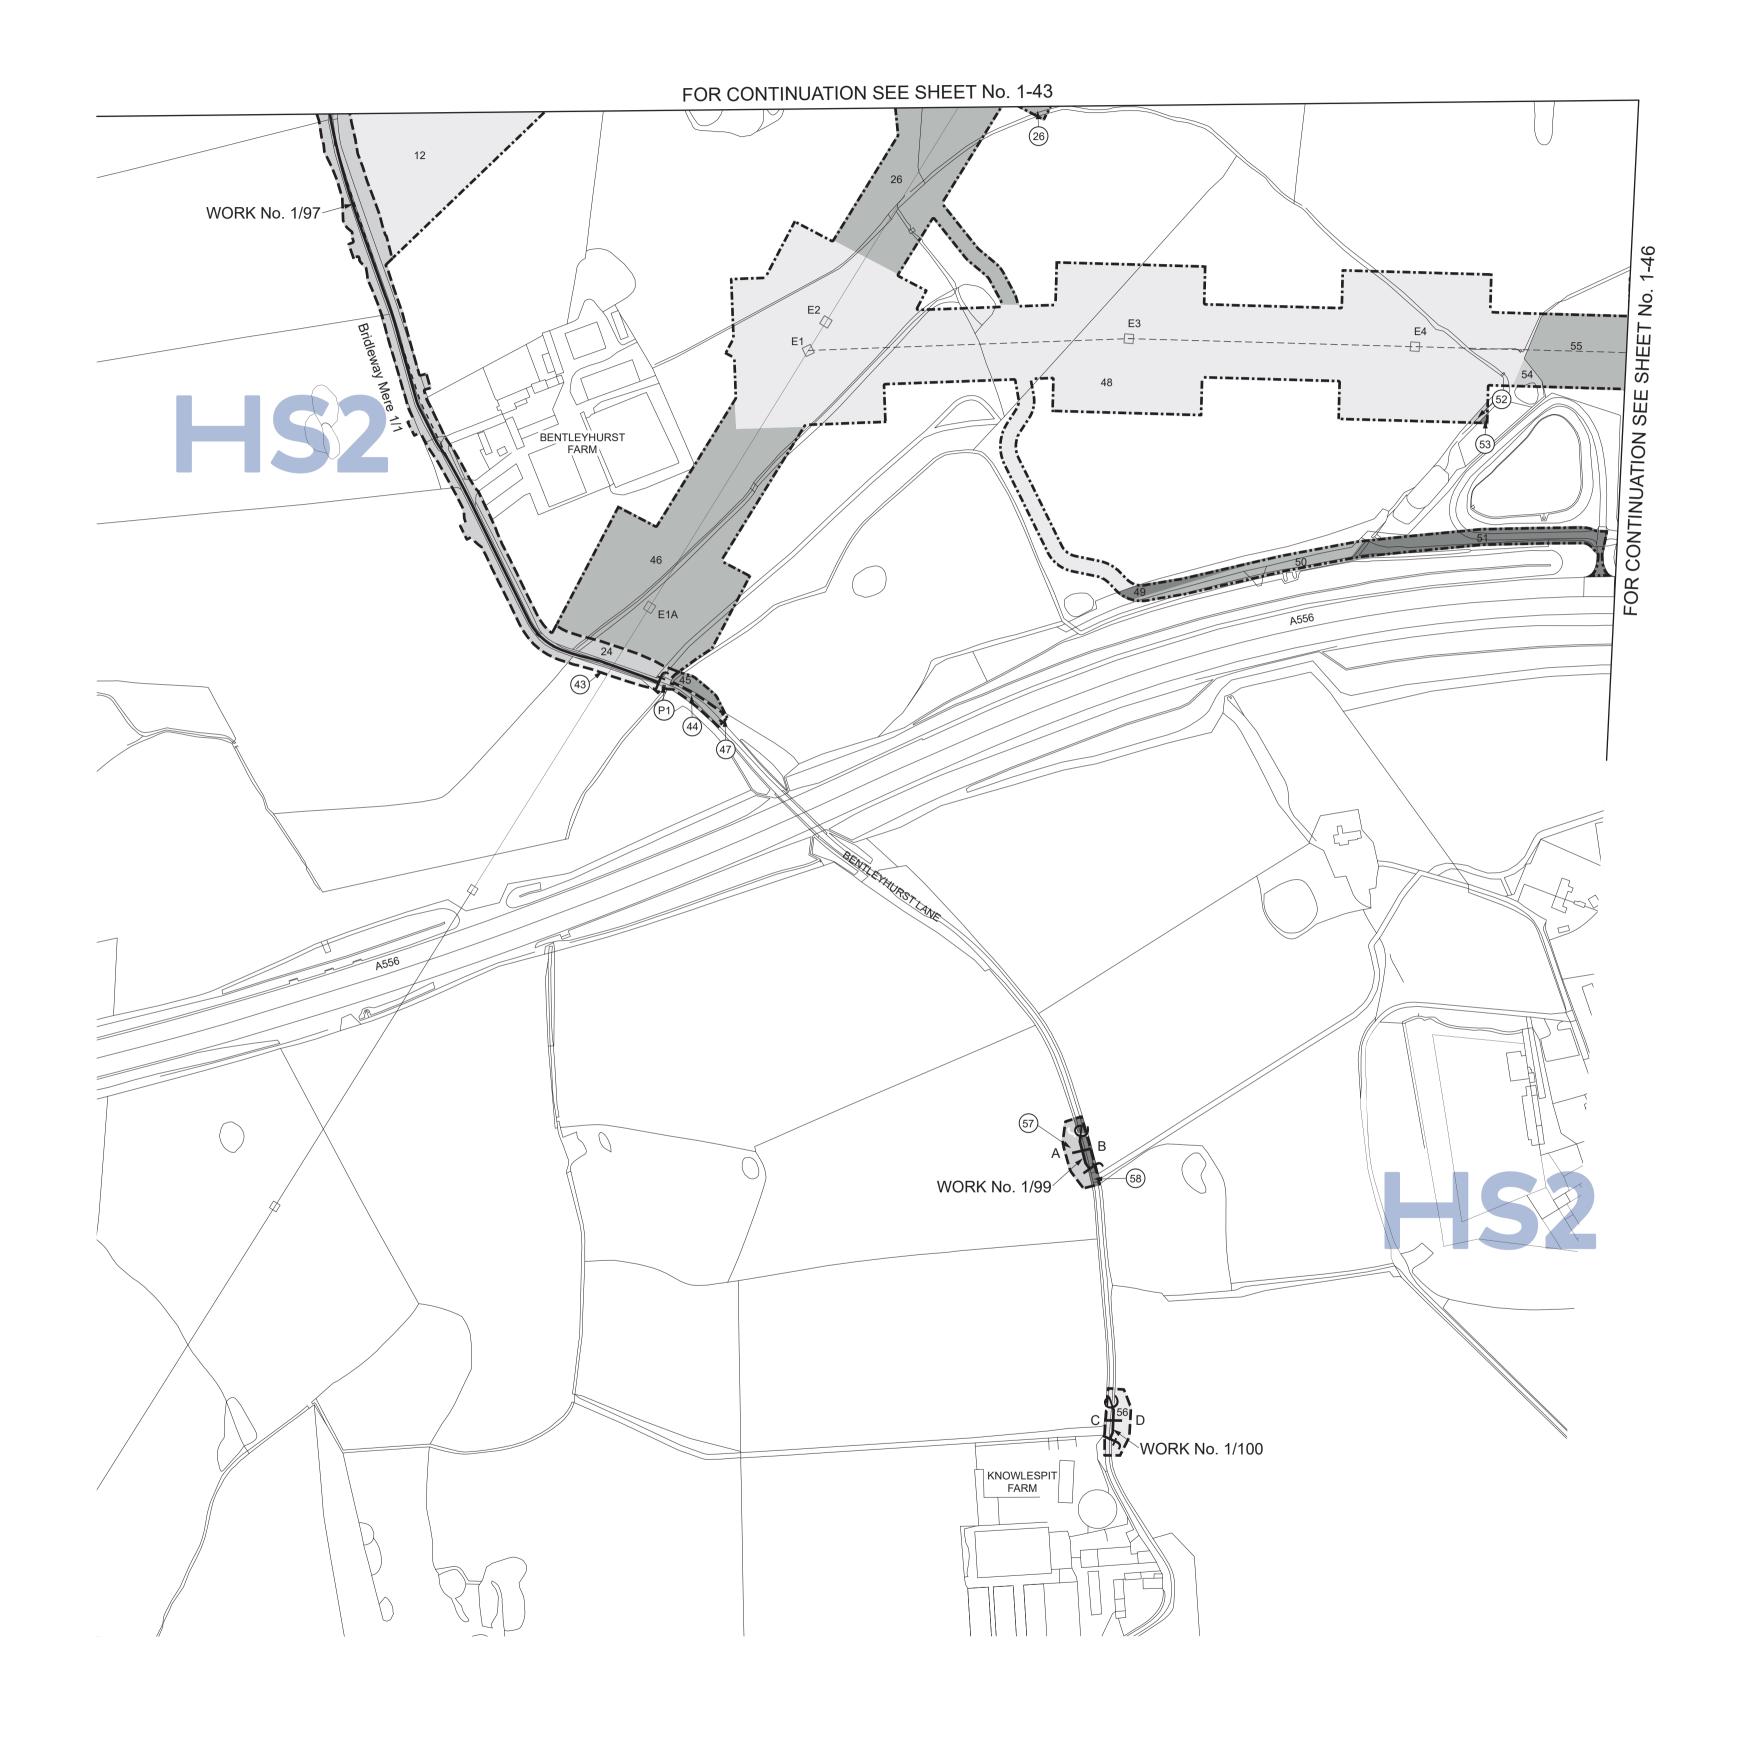

### Work No. 1/97 (Access Road) Works Nos. 1/99, 1/100 (Highway Widenings)

For Section of Work No. 1/97 see Sheet No. 3-66 For Section of Work No. 1/99 see Sheet No. 3-72 For Section of Work No. 1/100 see Sheet No. 3-73

The area enclosed by any limit of deviation or by any limit of land to be acquired or used is the area extending to the outer edge of the line marking those limits