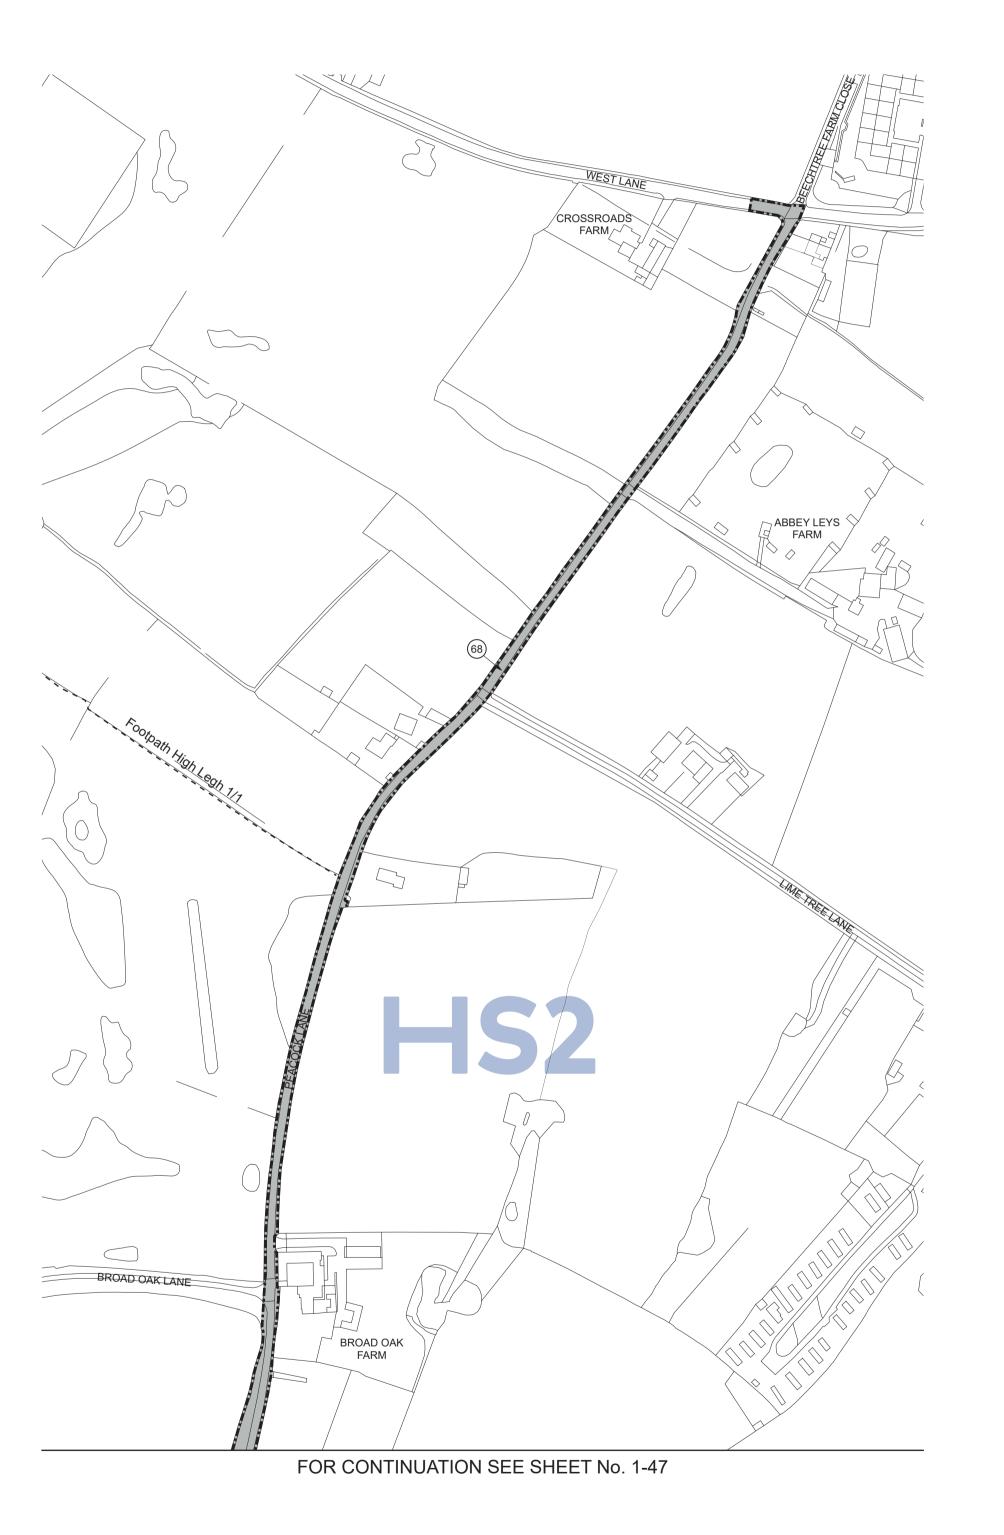

#### PLAN

SHEET No. 1-47

Works Nos. 1/21A, 1/94, 1/98 (Railway)
Works Nos. 1/111, 1/111C, 1/118 (Roads)
Works Nos. 1/111A, 1/111D (Access Roads)
Work No. 1/116 (Aqueduct)
Work No. 1/117 (Bridge)

For Section of Work No. 1/21A see Sheet No. 3-68
For Section of Work No. 1/94 see Sheet No. 3-62
For Section of Work No. 1/98 see Sheet No. 3-70
For Section of Work No. 1/111 see Sheet No. 3-78
For Section of Work No. 1/111A see Sheet No. 3-78
For Section of Work No. 1/111C see Sheet No. 3-78
For Section of Work No. 1/111D see Sheet No. 3-78
For Section of Work No. 1/116 see Sheet No. 3-79
For Section of Work No. 1/117 see Sheet No. 3-79
For Section of Work No. 1/118 see Sheet No. 3-79

The area enclosed by any limit of deviation or by any limit of land to be acquired or used is the area extending to the outer edge of the line marking those limits

This map is based upon Ordnance Survey material with the permission of Ordnance Survey on behalf of the controller of Her Majesty's Stationery Office Crown copyright. Unauthorised reproduction infringes crown copyright and may lead to prosecution or civil proceedings (Ordnance Survey licence 100049190)