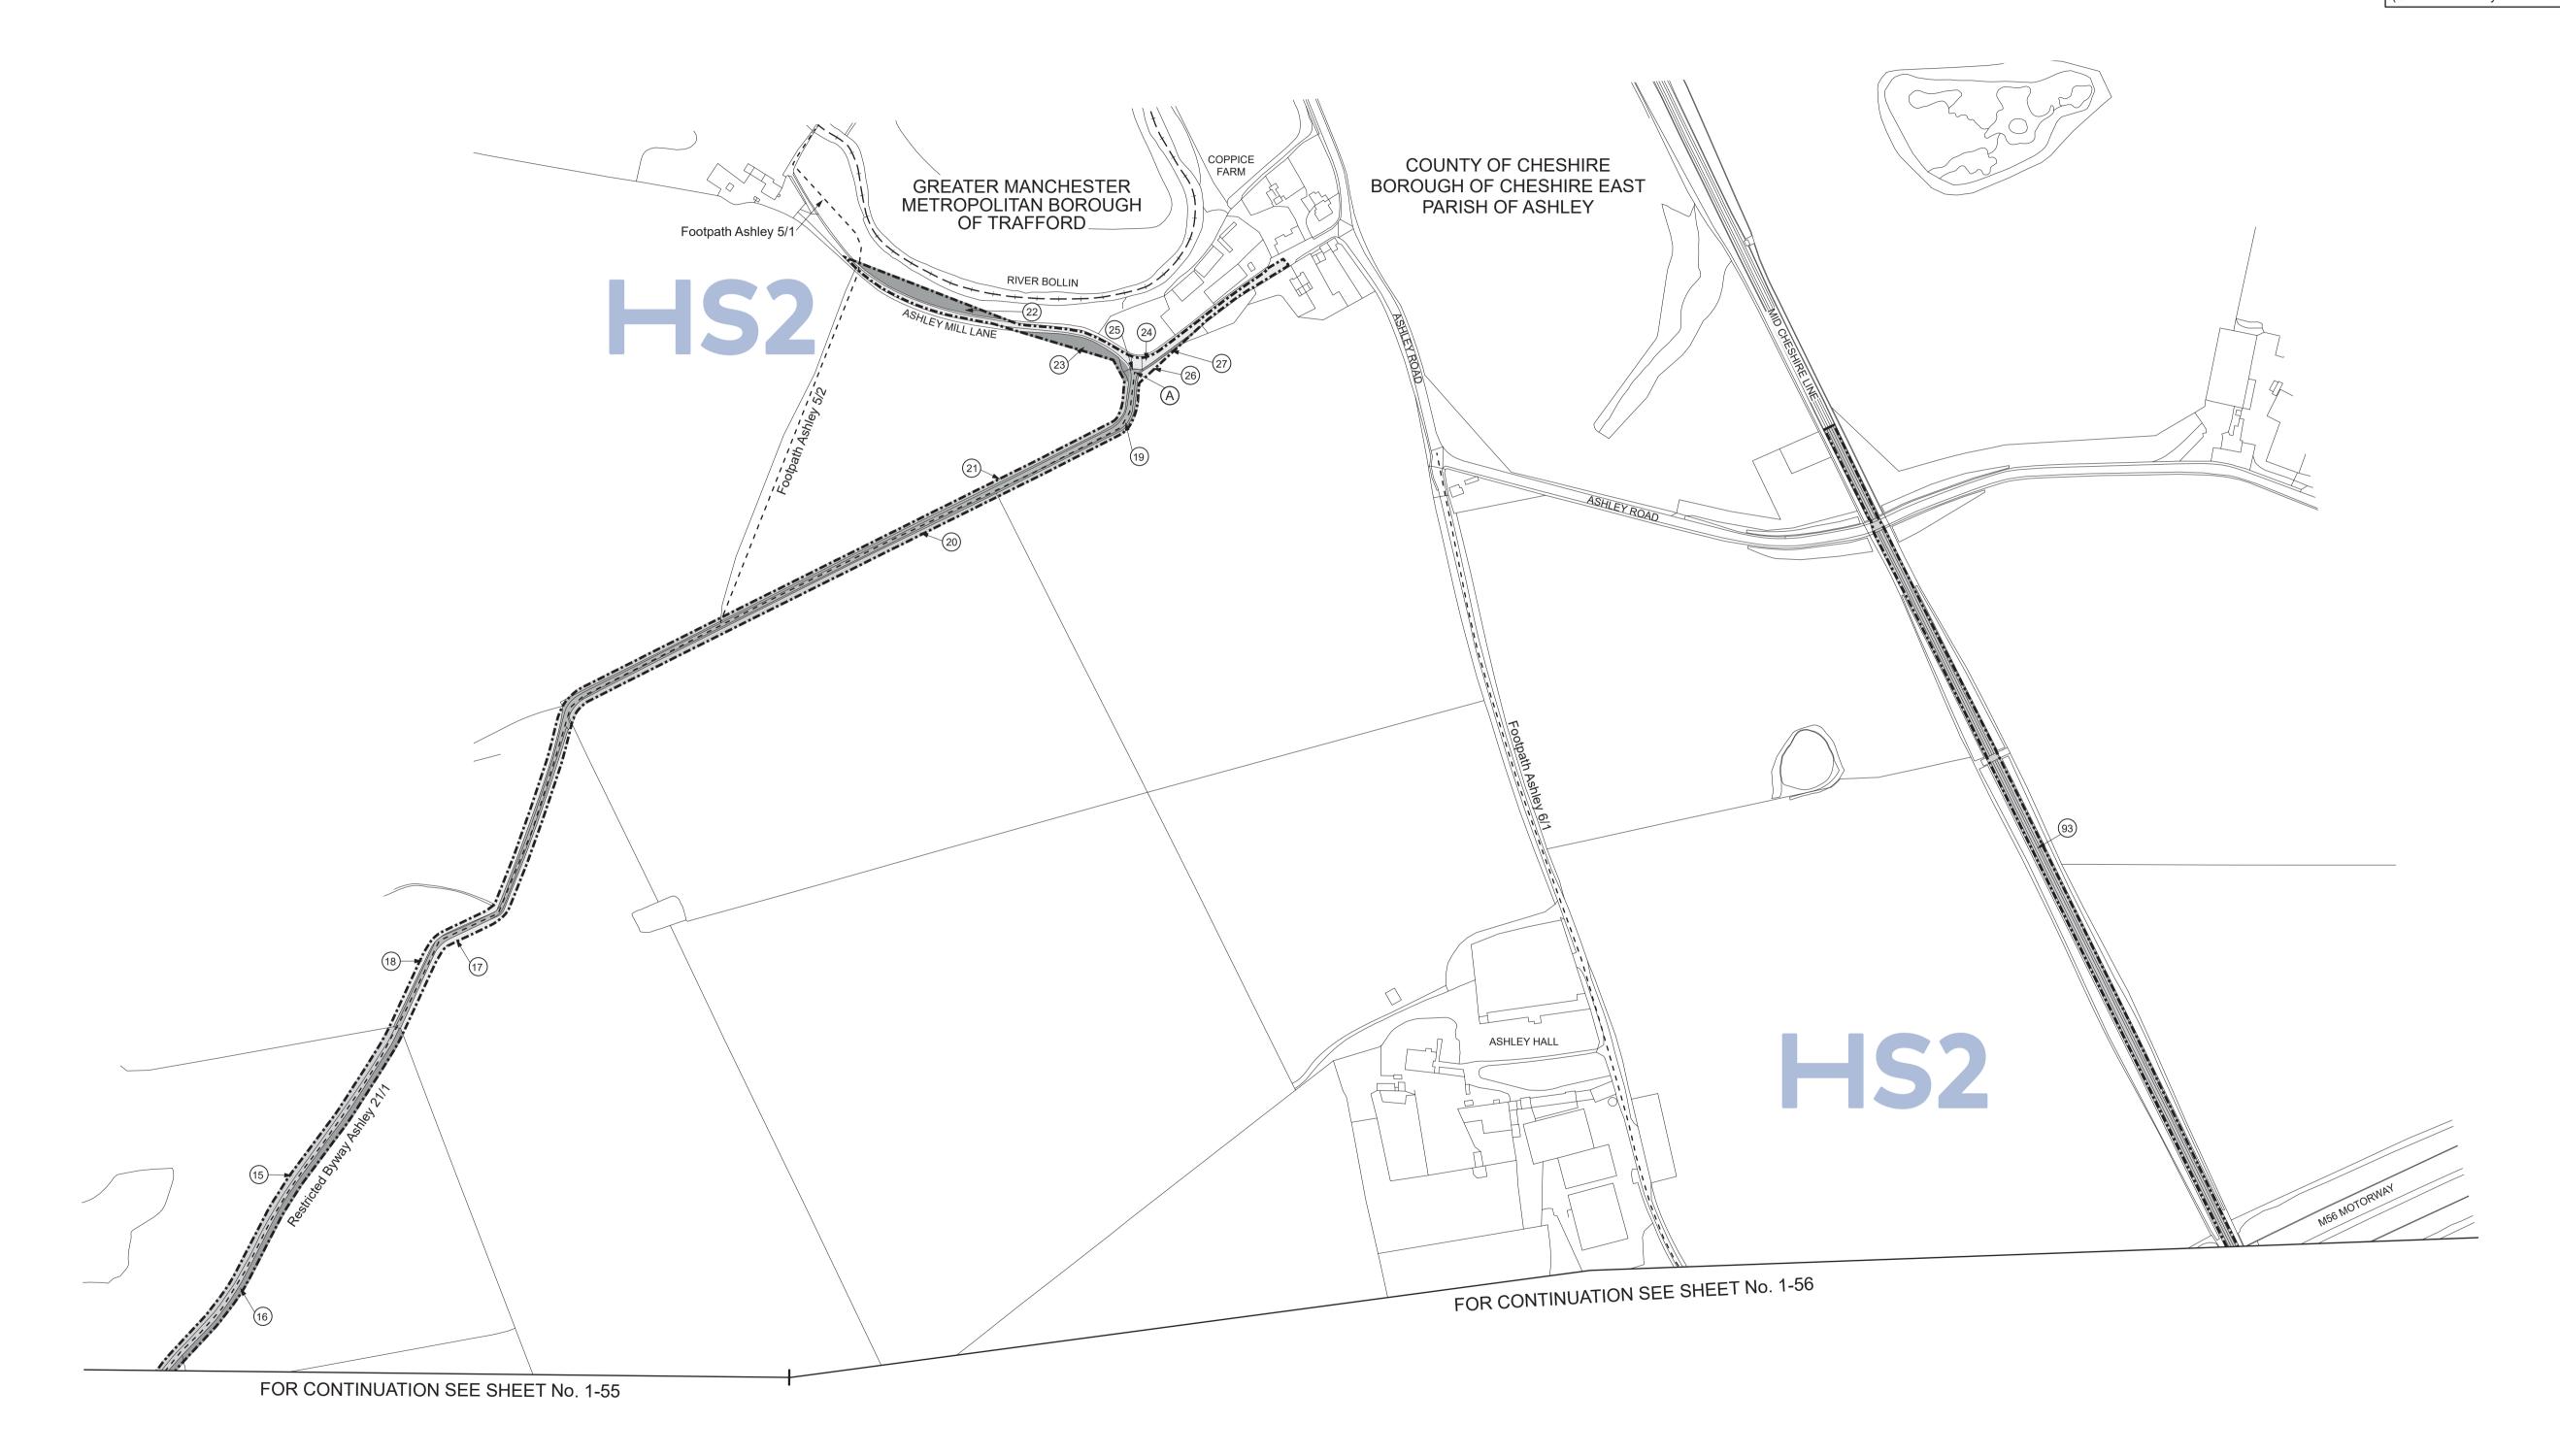

#### INDEX OF WORKS

|                 |                                            | Sheet Numbers    |            |  |
|-----------------|--------------------------------------------|------------------|------------|--|
| County of Ches  | hire - Borough of Cheshire East            | Plans            | Sections   |  |
| Work No. 1/111  | Realignment of Peacock Lane                | 1-47, 1-48       | 3-78       |  |
| Work No. 1/111A | Access Road                                | 1-47, 1-48       | 3-78       |  |
| Work No. 1/111B | Access Road                                | 1-48             | 3-78       |  |
| Work No. 1/111C | Road                                       | 1-47             | 3-78       |  |
| Work No. 1/111D | Access Road                                | 1-47             | 3-78       |  |
| Work No. 1/112  | Access Road                                | 1-48, 1-52       | 3-79       |  |
| Work No. 1/113  | Temporary Bridge                           | 1-48             | 3-79       |  |
| Work No. 1/114  | Temporary Bridge                           | 1-48             | 3-79       |  |
| Work No. 1/115  | Temporary Bridge over Millington Clough    | 1-48             | 3-79       |  |
| Work No. 1/116  | Aqueduct                                   | 1-47             | 3-79       |  |
| Work No. 1/117  | Bridge                                     | 1-47             | 3-79       |  |
| Work No. 1/118  | Realignment of Moss Lane and Agden Lane    | 1-47             | 3-79       |  |
| Work No. 1/119  | Bridge                                     | 1-50             | 3-79       |  |
| Work No. 1/119A | Temporary realignment of the M56 Motorway  | 1-50, 1-51       | 3-80       |  |
| Work No. 1/120  | Access Road                                | 1-50             | 3-80       |  |
| Work No. 1/121  | Diversion of a gas main                    | 1-50             | 3-80       |  |
| Work No. 1/122  | Access Road                                | 1-50             | 3-80       |  |
| Work No. 1/123  | Temporary realignment of the A56 Lymm Road | 1-50             | 3-81       |  |
| Work No. 1/124  | Access Road                                | 1-52             | 3-81       |  |
| Work No. 1/125  | Highway Widening                           | 1-52             | 3-81       |  |
| Work No. 1/126  | Temporary Bridge over Agden Brook          | 1-52             | 3-81       |  |
| Work No. 1/127  | Temporary Bridge over Agden Brook          | 1-52             | 3-81       |  |
| Work No. 1/128  | Diversion of a fuel pipeline               | 1-48, 1-52       | 3-81       |  |
| Work No. 1/129  | Highway Widening                           | 1-52             | 3-82       |  |
| Work No. 1/130  | Realignment of Millington Lane             | 1-52             | 3-82       |  |
| Work No. 1/130A | Access Road                                | 1-52             | 3-82       |  |
| Work No. 1/131  | Railway                                    | 1-52, 1-53, 1-55 | 3-82, 3-83 |  |
| Work No. 1/131A | Railway                                    | 1-53, 1-55       | 3-84       |  |
| Work No. 1/132  | Access Road                                | 1-52, 1-53       | 3-84       |  |
| Work No. 1/132A | Access Road                                | 1-53             | 3-83       |  |
| Work No. 1/133  | Realignment of the A556                    | 1-53             | 3-83       |  |
| Work No. 1/133A | Access Road                                | 1-53             | 3-83       |  |
| Work No. 1/133B | Temporary realignment of the A556          | 1-53             | 3-83       |  |
| Work No. 1/134  | Access Road                                | 1-53             | 3-83       |  |
| Work No. 1/134A | Access Road                                | 1-53             | 3-85       |  |
| Work No. 1/134B | Access Road                                | 1-53, 1-55       | 3-85       |  |
| Work No. 1/135  | Temporary Bridge over Blackburn's Brook    | 1-55             | 3-85       |  |
| Work No. 1/136  | Temporary Bridge over Blackburn's Brook    | 1-55             | 3-85       |  |
| Work No. 1/137  | Temporary Bridge over Birkin Brook         | 1-55             | 3-85       |  |
| Work No. 1/138  | Temporary Bridge over Birkin Brook         | 1-55             | 3-85       |  |
| Work No. 1/138A | Footbridge over the Birkin Brook           | 1-55             | 3-85       |  |
| Work No. 1/139  | Railway                                    | 1-55, 1-56       | 3-86       |  |
| Work No. 1/140  | Railway                                    | 1-55, 1-56       | 3-86       |  |
| Work No. 1/140A | Railway                                    | 1-56             | 3-86       |  |
| Work No. 1/140B | Railway                                    | 1-56             | 3-86       |  |
| Work No. 1/140C | Railway                                    | 1-56             | 3-86       |  |
| Work No. 1/141  | Railway                                    | 1-55, 1-56, 1-59 | 3-87, 3-88 |  |
| Work No. 1/141A | Railway                                    | 1-56             | 3-87       |  |
| Work No. 1/141B | Railway                                    | 1-56, 1-59       | 3-88       |  |
| Work No. 1/141C | Railway                                    | 1-56             | 3-88       |  |
| Work No. 1/141D | Railway                                    | 1-56             | 3-88       |  |
| Work No. 1/142  | Diversion of Ashley Road                   | 1-56             | 3-89       |  |
| Work No. 1/142A | Access Road                                | 1-56             | 3-89       |  |
| Work No. 1/142B | Access Road                                | 1-56             | 3-89       |  |
| Work No. 1/142C | Temporary realignment of Ashley Road       | 1-56             | 3-89       |  |
| Work No. 1/143  | Diversion of a watercourse                 | 1-56, 1-61       | 3-89       |  |
| Work No. 1/144  | Realignment of Mobberley Road              | 1-56, 1-59, 1-61 | 3-90       |  |
| Work No. 1/144A | Road                                       | 1-61             | 3-90       |  |
| Work No. 1/144B | Access Road                                | 1-56, 1-61       | 3-90       |  |
| Work No. 1/145  | Access Road                                | 1-61             | 3-90       |  |