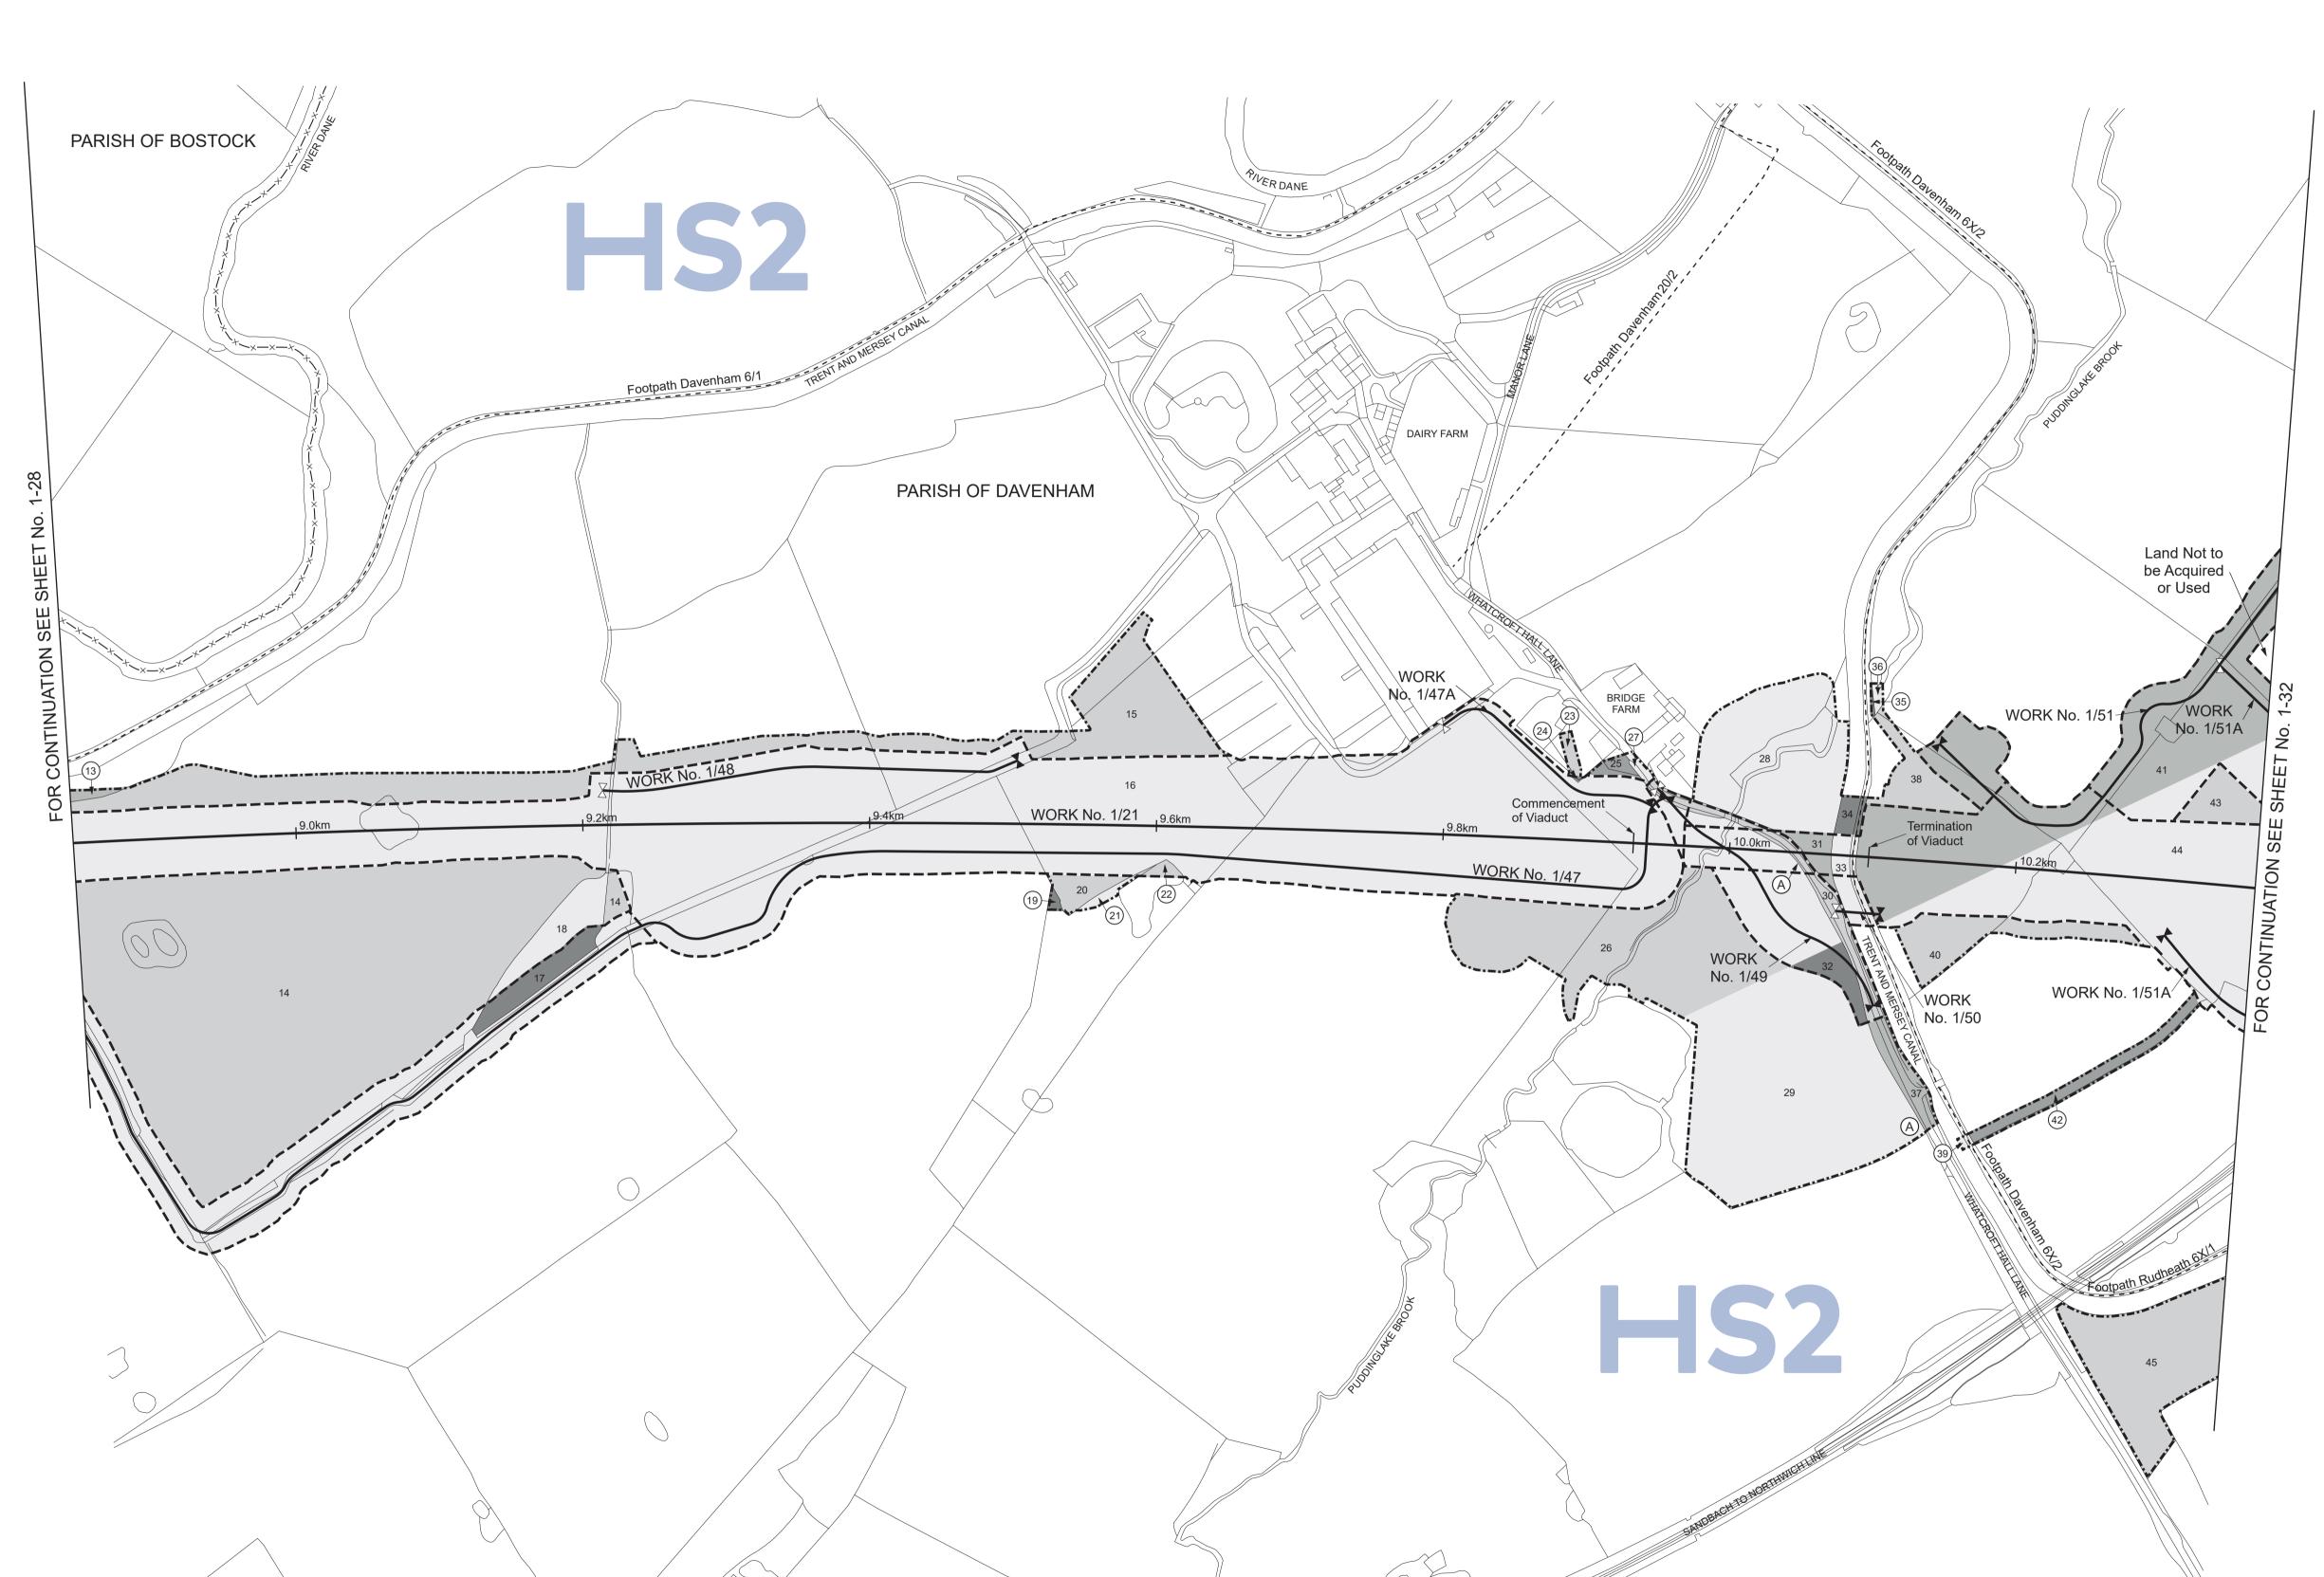

#### **PLAN**

SHEET No. 1-30

IN PARLIAMENT - SESSION 2021-22 HIGH SPEED RAIL (CREWE – MANCHESTER)

Work No. 1/21 (Railway)
Works Nos. 1/47, 1/47A, 1/48, 1/51, 1/51A (Access Roads)
Work No. 1/50 (Temporary Bridge)
Work No. 1/49 (Temporary Road)

For Section of Work No. 1/21 see Sheet No. 3-32 For Section of Work No. 1/47 see Sheet No. 3-47 For Section of Work No. 1/47A see Sheet No. 3-48 For Section of Work No. 1/48 see Sheet No. 3-48 For Section of Work No. 1/49 see Sheet No. 3-48 For Section of Work No. 1/50 see Sheet No. 3-48 For Section of Work No. 1/51 see Sheet No. 3-48 For Section of Work No. 1/51A see Sheet No. 3-48

The area enclosed by any limit of deviation or by any limit of land to be acquired or used is the area extending to the outer edge of the line marking those limits

This map is based upon Ordnance Survey material with the permission of Ordnance Survey on behalf of the controller of Her Majesty's Stationery Office Crown copyright.

Unauthorised reproduction infringes crown copyright and may lead to prosecution or civil proceedings (Ordnance Survey licence 100049190)

Proposed Railway over Puddinglake Brook, Work No. 1/21, span 40.00m, headway 4.45m.

Proposed Temporary Bridge over Puddinglake Brook, Work No. 1/49, span 20.25m, headway 2.04m.