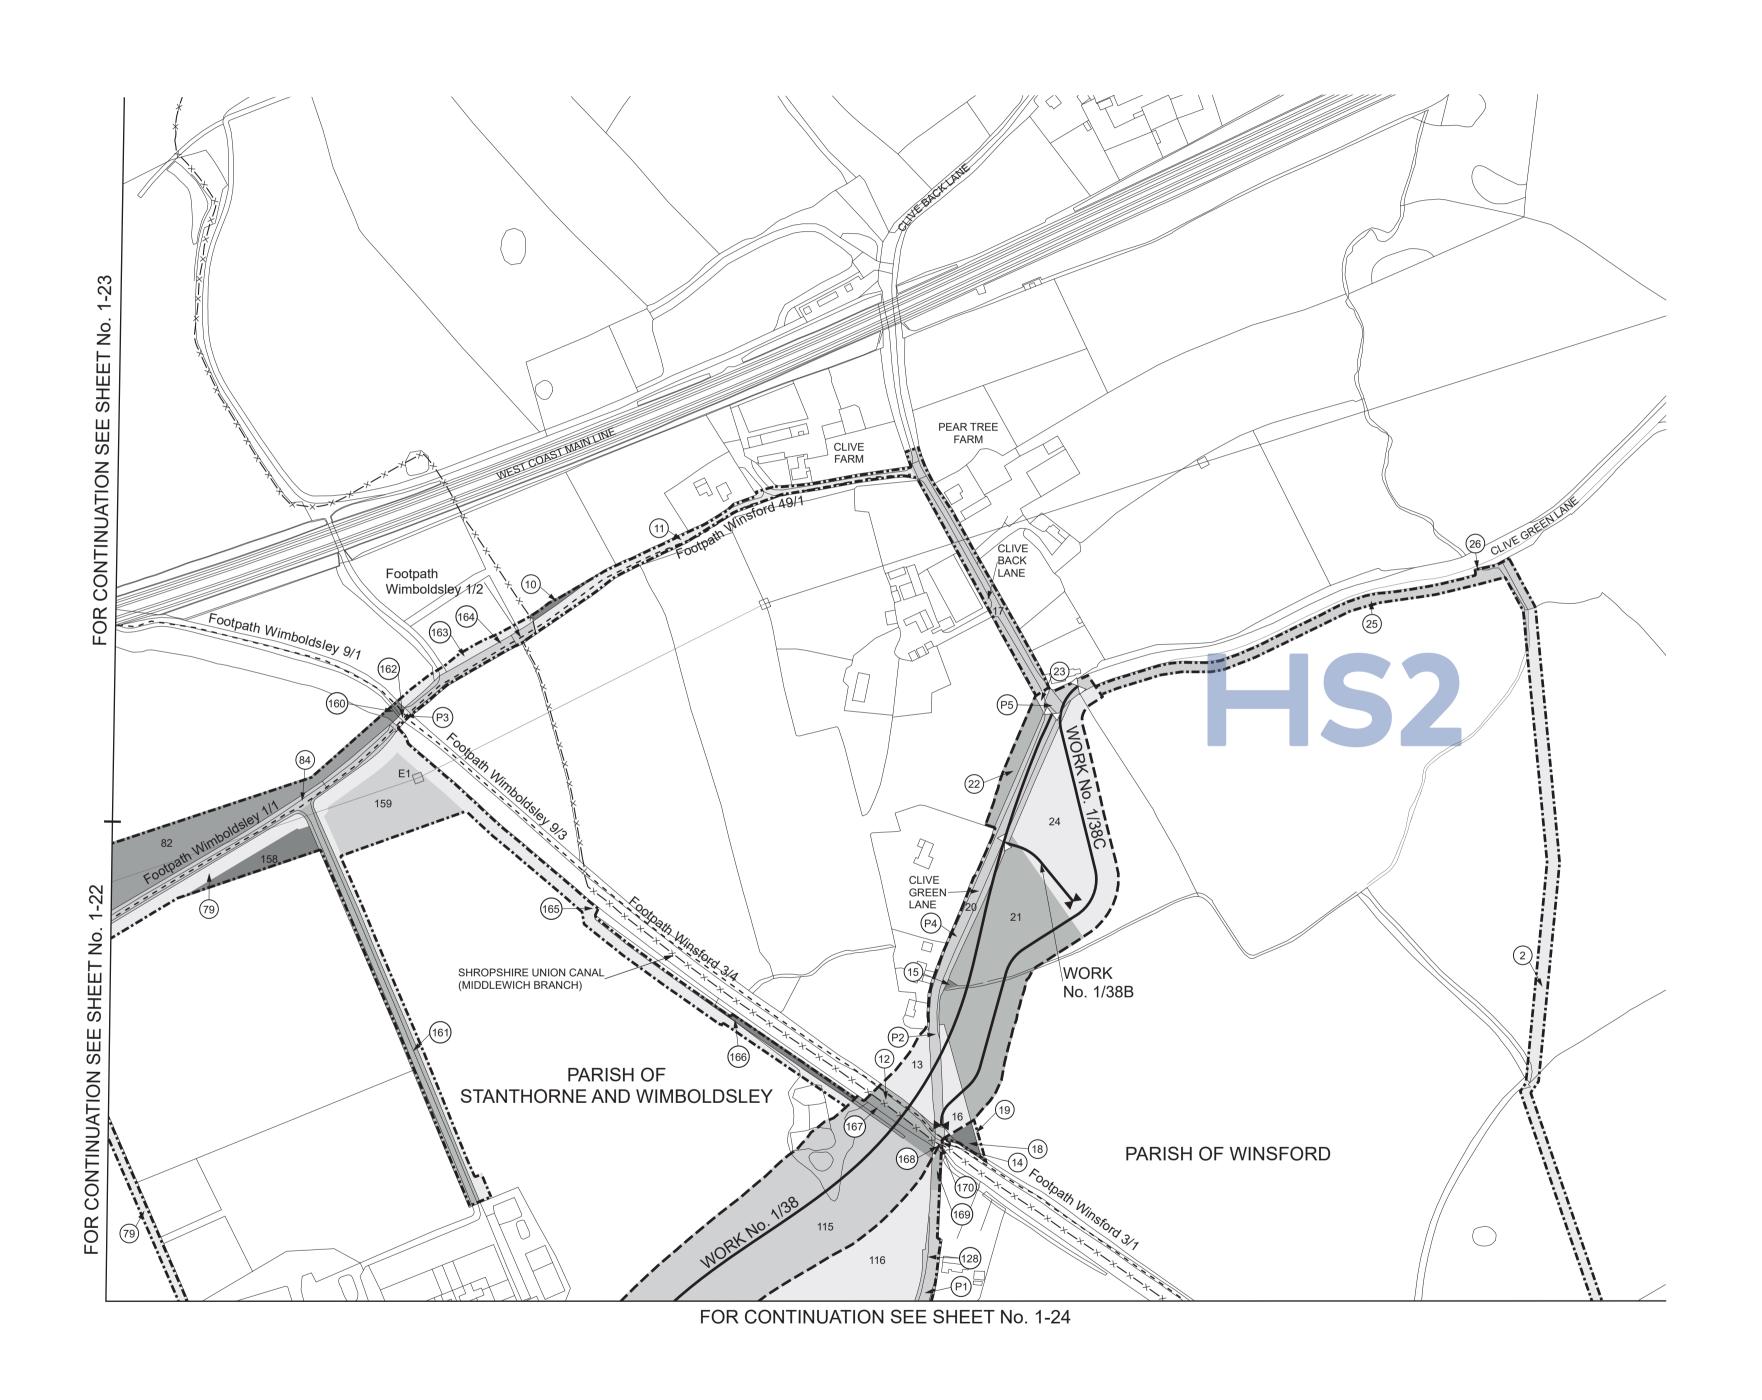

Work No. 1/38 (Road)
Work No. 1/38B (Access Road)
Work No. 1/38C (Temporary Road)

For Section of Work No. 1/38 see Sheet No. 3-44 For Section of Work No. 1/38B see Sheet No. 3-45 For Section of Work No. 1/38C see Sheet No. 3-45

The area enclosed by any limit of deviation or by any limit of land to be acquired or used is the area extending to the outer edge of the line marking those limits

**PLAN** FOR CONTINUATION SEE INSET FOR CONTINUATION SEE INSET ON SHEET No. 1-25 PARISH OF WINSFORD PARISH OF BOSTOCK PARISH OF STANTHORNE AND WIMBOLDSLEY WORK No. 1/40 Land Not to STANTHORNE be Acquired or Used Land Not to Land Not WORK No. 1/41Abe Acquired to be Acquired or Used or Used Land Not to Termination of Work No. 1/32 be Acquired (Total length 4.44km) PARISH OF 6.6km 6.6km BOSTOCK WORK No. 1/21 WORK No. 1/17A 6.2km WORK No. 1/32 Termination Proposed Middlewich Box Structure Footpath Stanthorne 1/1 WORK No. 1/43 PARISH OF WINSFORD INSET Land Not to Footpath Stanthorne 2/1 be Acquired or Used