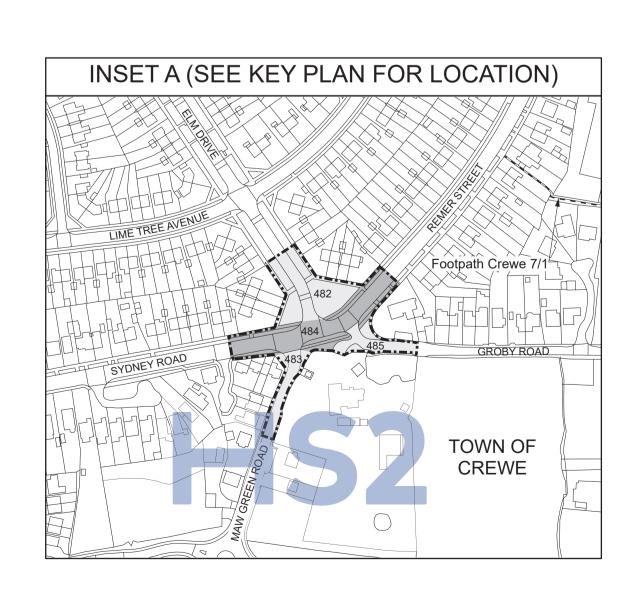

The area enclosed by any limit of deviation or by any limit of land to be acquired or used is the area extending to the outer edge of the line marking those limits

**PLAN** 

SHEET No. 1-25

IN PARLIAMENT - SESSION 2021-22 HIGH SPEED RAIL (CREWE – MANCHESTER)

Work No. 1/38 (Road)
Work No. 1/38B (Access Road)
Work No. 1/38C (Temporary Road)

For Section of Work No. 1/38 see Sheet No. 3-44 For Section of Work No. 1/38B see Sheet No. 3-45 For Section of Work No. 1/38C see Sheet No. 3-45

The area enclosed by any limit of deviation or by any limit of land to be acquired or used is the area extending to the outer edge of the line marking those limits

**PLAN** FOR CONTINUATION SEE INSET FOR CONTINUATION SEE INSET ON SHEET No. 1-25 PARISH OF WINSFORD PARISH OF BOSTOCK PARISH OF STANTHORNE AND WIMBOLDSLEY WORK No. 1/40 Land Not to STANTHORNE be Acquired or Used Land Not to Land Not WORK No. 1/41Abe Acquired to be Acquired or Used or Used Land Not to Termination of Work No. 1/32 be Acquired (Total length 4.44km) PARISH OF 6.6km 6.6km BOSTOCK WORK No. 1/21 WORK No. 1/17A 6.2km WORK No. 1/32 Termination Proposed Middlewich Box Structure Footpath Stanthorne 1/1 WORK No. 1/43 PARISH OF WINSFORD INSET Land Not to Footpath Stanthorne 2/1 be Acquired or Used