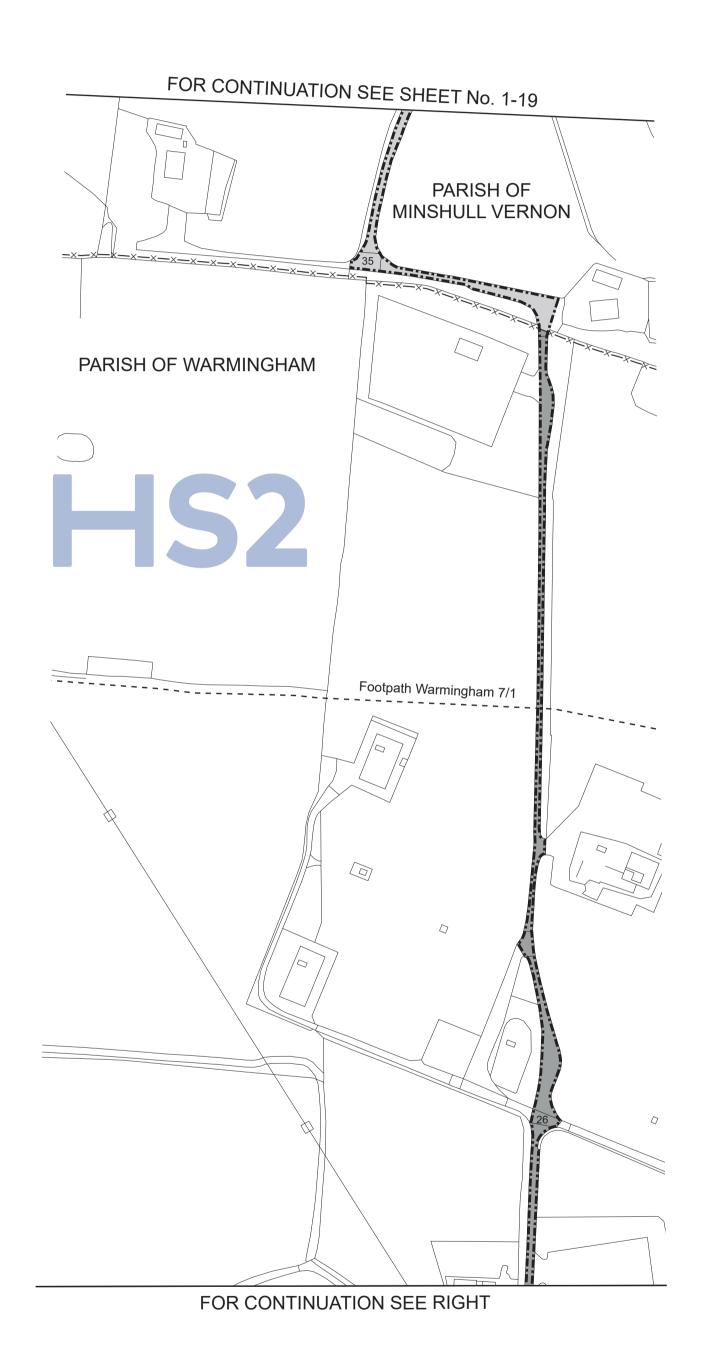

#### COUNTY OF CHESHIRE BOROUGH OF CHESHIRE EAST PARISH OF MINSHULL VERNON PLAN

SHEET No. 1-17

IN PARLIAMENT - SESSION 2021-22 HIGH SPEED RAIL (CREWE – MANCHESTER) Additional Land

The area enclosed by any limit of deviation or by any limit of land to be acquired or used is the area extending to the outer edge of the line marking those limits

### COUNTY OF CHESHIRE

SHEET No. 1-18

IN PARLIAMENT - SESSION 2021-22 HIGH SPEED RAIL (CREWE – MANCHESTER)

Works Nos. 1/1A, 1/6, 1/7, 1/9, 1/14, 1/17 (Railways)
Work No. 1/10 (Conveyor)
Work No. 1/20 (Gas Main)
Work No. 1/15 (Watercourse)

For Section of Work No. 1/1A see Sheet No. 3-06
For Section of Work No. 1/6 see Sheet No. 3-09
For Section of Work No. 1/7 see Sheet No. 3-11
For Section of Work No. 1/9 see Sheet No. 3-14
For Section of Work No. 1/10 see Sheet No. 3-16
For Section of Work No. 1/14 see Sheet No. 3-17
For Section of Work No. 1/15 see Sheet No. 3-19
For Section of Work No. 1/17 see Sheet No. 3-20
For Section of Work No. 1/20 see Sheet No. 3-19

The area enclosed by any limit of deviation or by any limit of land to be acquired or used is the area extending to the outer edge of the line marking those limits

SHEET No. 1-19

Works Nos. 1/6A, 1/17A, 1/21, 1/22, 1/26 (Railways)
Works Nos. 1/23, 1/24, 1/25 (Access Roads)
Work No. 1/10A (Conveyor)