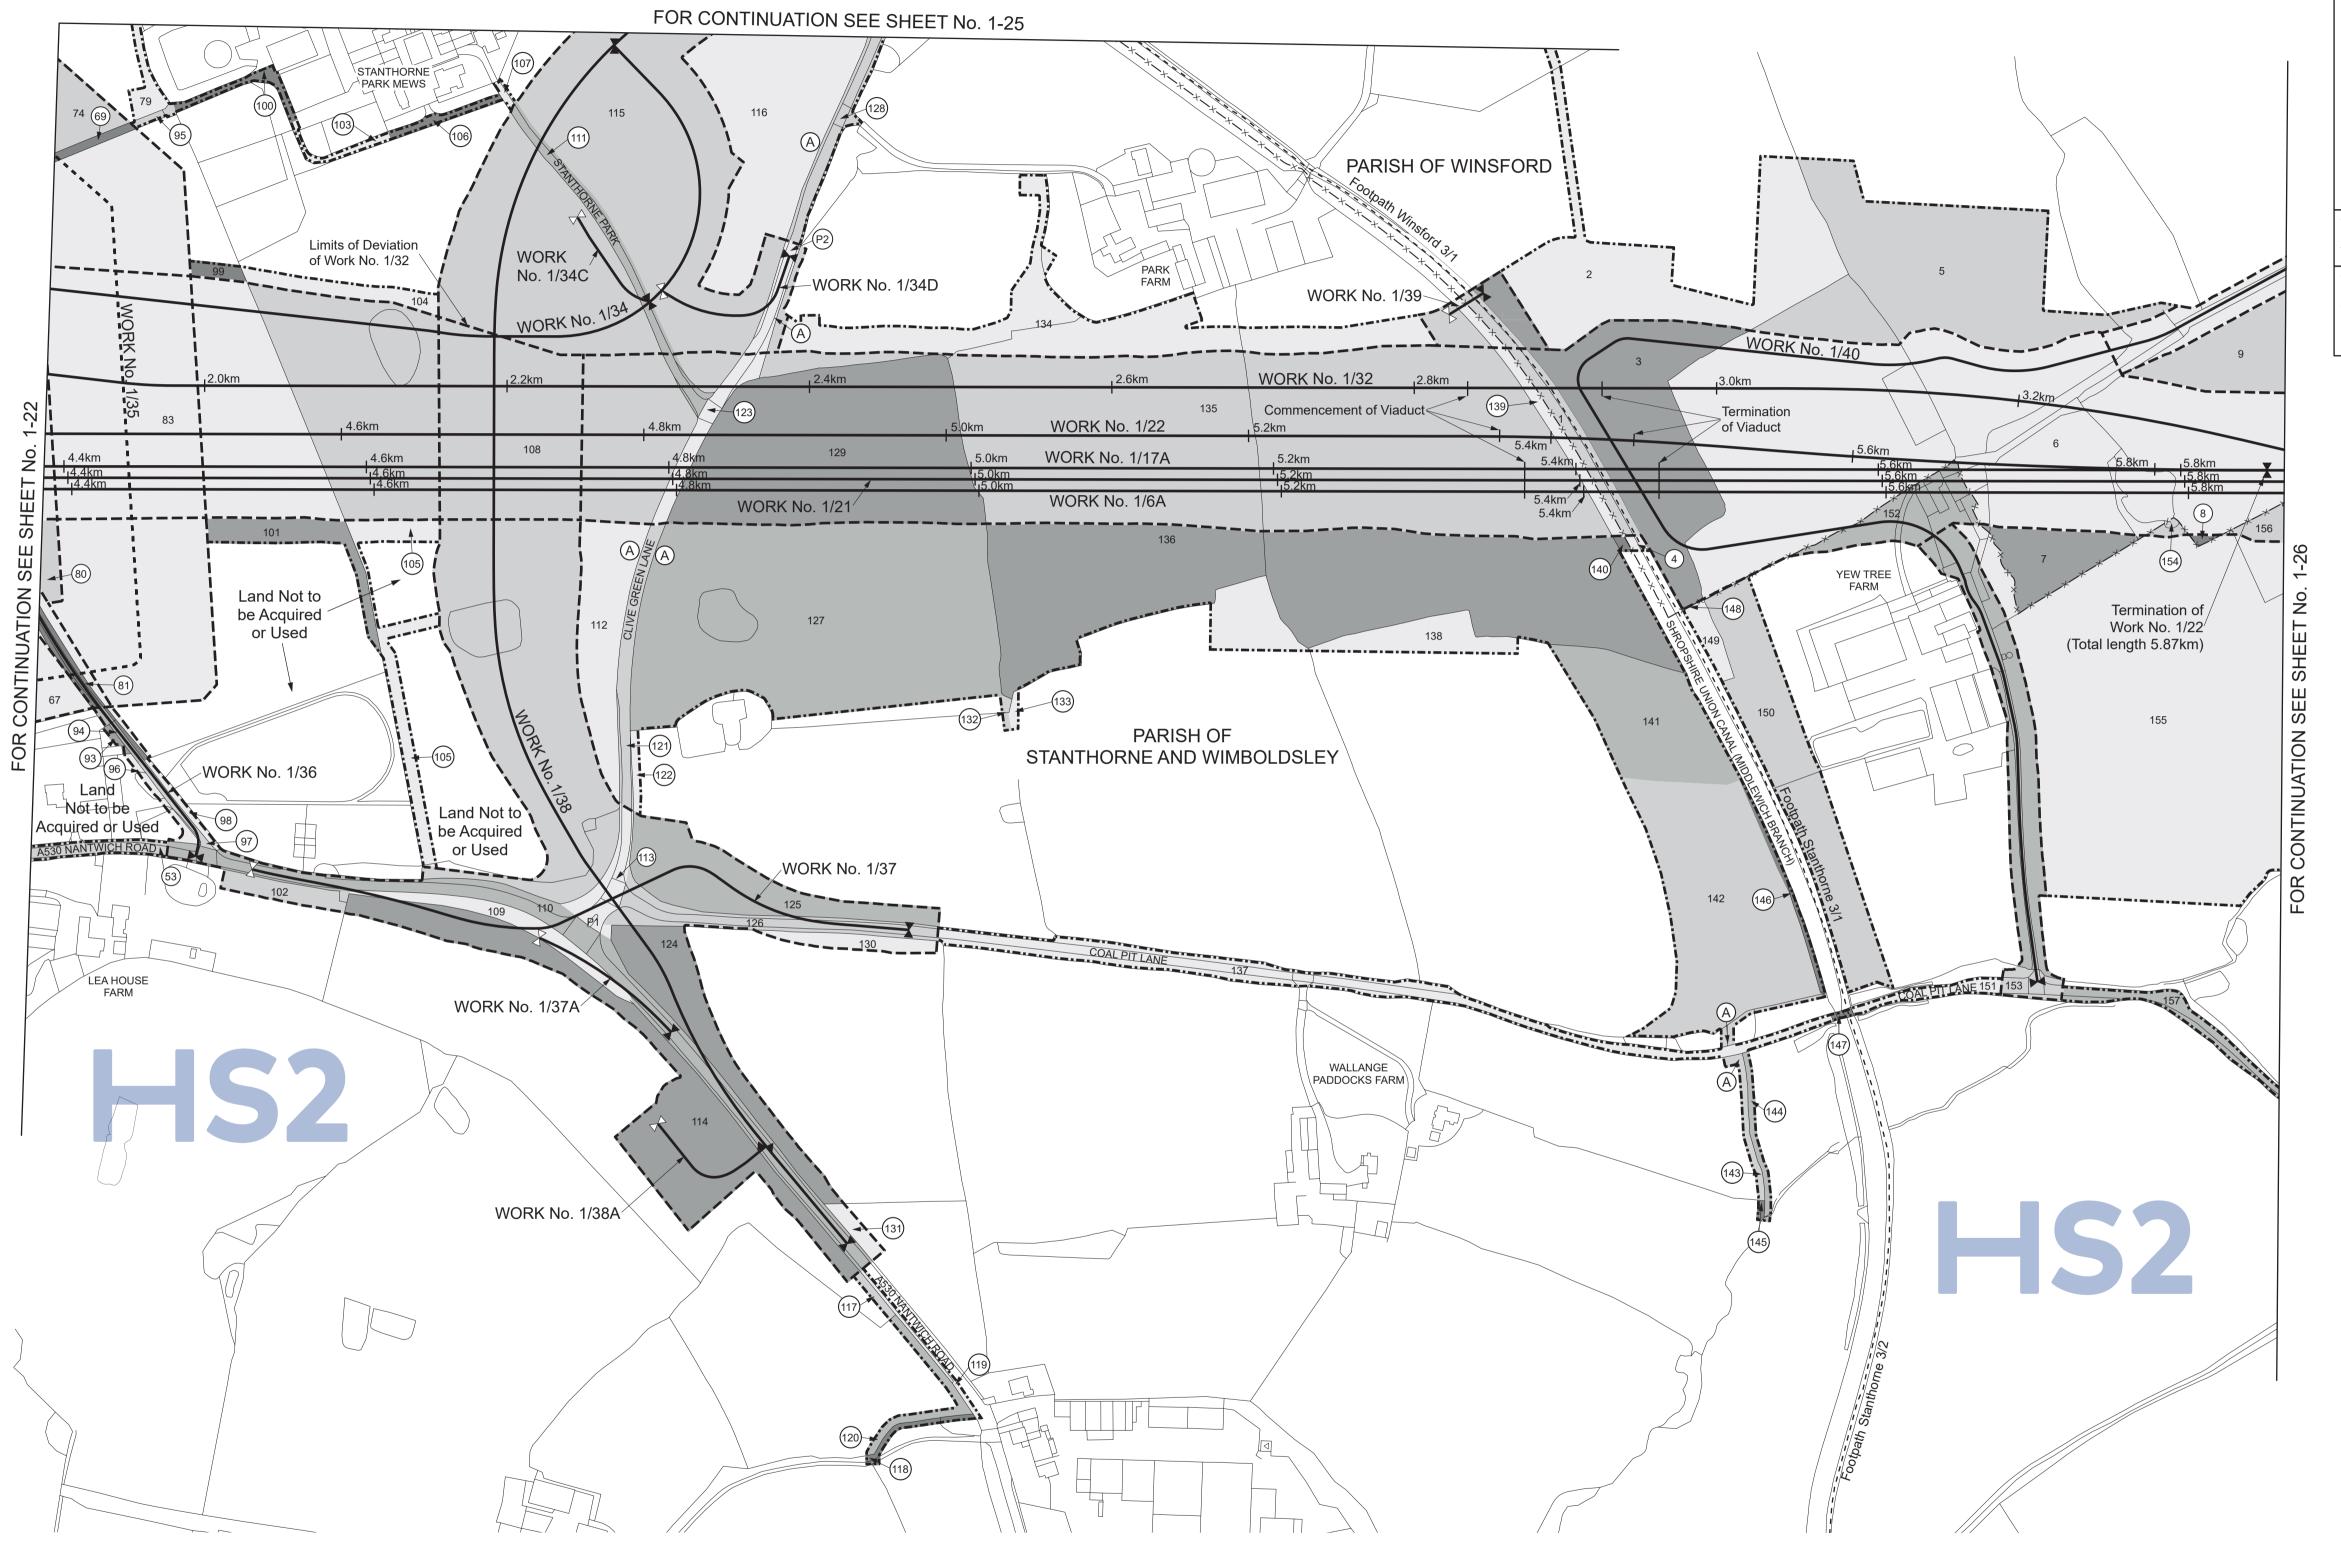

Scale 1:2500 at A1 size, 1:5000 at A3 size

FOR CONTINUATION SEE SHEET No. 1-27

SHEET No. 1-26

IN PARLIAMENT - SESSION 2021-22 HIGH SPEED RAIL (CREWE – MANCHESTER)

### Works Nos. 1/6A, 1/17A, 1/21, 1/32 (Railways) Works Nos. 1/41, 1/42, 1/42A (Roads) Works Nos. 1/40, 1/41A, 1/42B, 1/43 (Access Roads)

For Section of Work No. 1/6A see Sheet No. 3-24
For Section of Work No. 1/17A see Sheet No. 3-28
For Section of Work No. 1/21 see Sheet No. 3-31
For Section of Work No. 1/32 see Sheet No. 3-41
For Section of Work No. 1/40 see Sheet No. 3-45
For Section of Work No. 1/41 see Sheet No. 3-46
For Section of Work No. 1/41A see Sheet No. 3-46
For Section of Work No. 1/42 see Sheet No. 3-46
For Section of Work No. 1/42A see Sheet No. 3-46
For Section of Work No. 1/42B see Sheet No. 3-46
For Section of Work No. 1/42B see Sheet No. 3-46

The area enclosed by any limit of deviation or by any limit of land to be acquired or used is the area extending to the outer edge of the line marking those limits