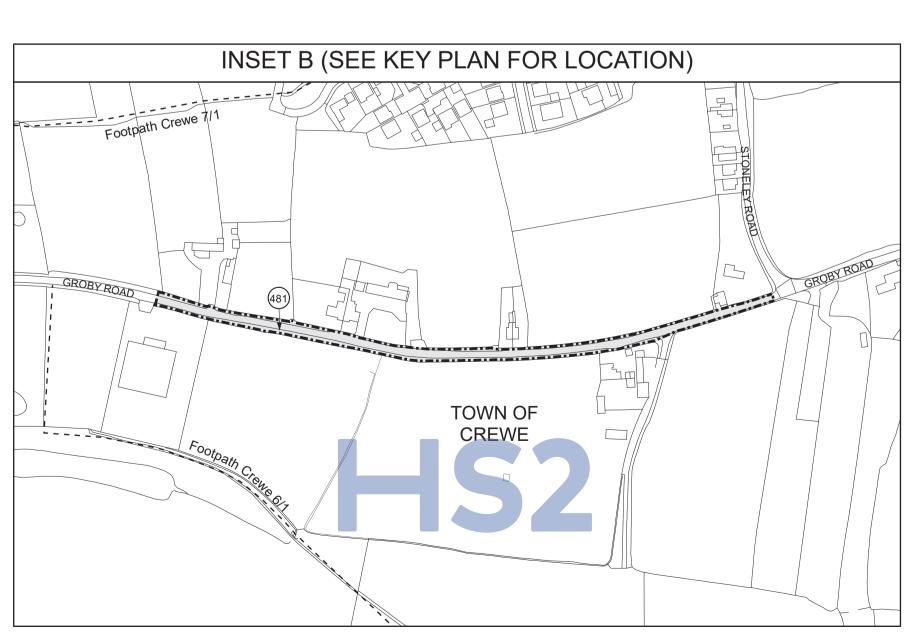

Scale 1:2500 at A1 size, 1:5000 at A3 size

FOR CONTINUATION SEE SHEET No. 1-27

SHEET No. 1-26

IN PARLIAMENT - SESSION 2021-22 HIGH SPEED RAIL (CREWE – MANCHESTER)

### Works Nos. 1/6A, 1/17A, 1/21, 1/32 (Railways) Works Nos. 1/41, 1/42, 1/42A (Roads) Works Nos. 1/40, 1/41A, 1/42B, 1/43 (Access Roads)

For Section of Work No. 1/6A see Sheet No. 3-24
For Section of Work No. 1/17A see Sheet No. 3-28
For Section of Work No. 1/21 see Sheet No. 3-31
For Section of Work No. 1/32 see Sheet No. 3-41
For Section of Work No. 1/40 see Sheet No. 3-45
For Section of Work No. 1/41 see Sheet No. 3-46
For Section of Work No. 1/41A see Sheet No. 3-46
For Section of Work No. 1/42 see Sheet No. 3-46
For Section of Work No. 1/42A see Sheet No. 3-46
For Section of Work No. 1/42B see Sheet No. 3-46
For Section of Work No. 1/42B see Sheet No. 3-46

The area enclosed by any limit of deviation or by any limit of land to be acquired or used is the area extending to the outer edge of the line marking those limits