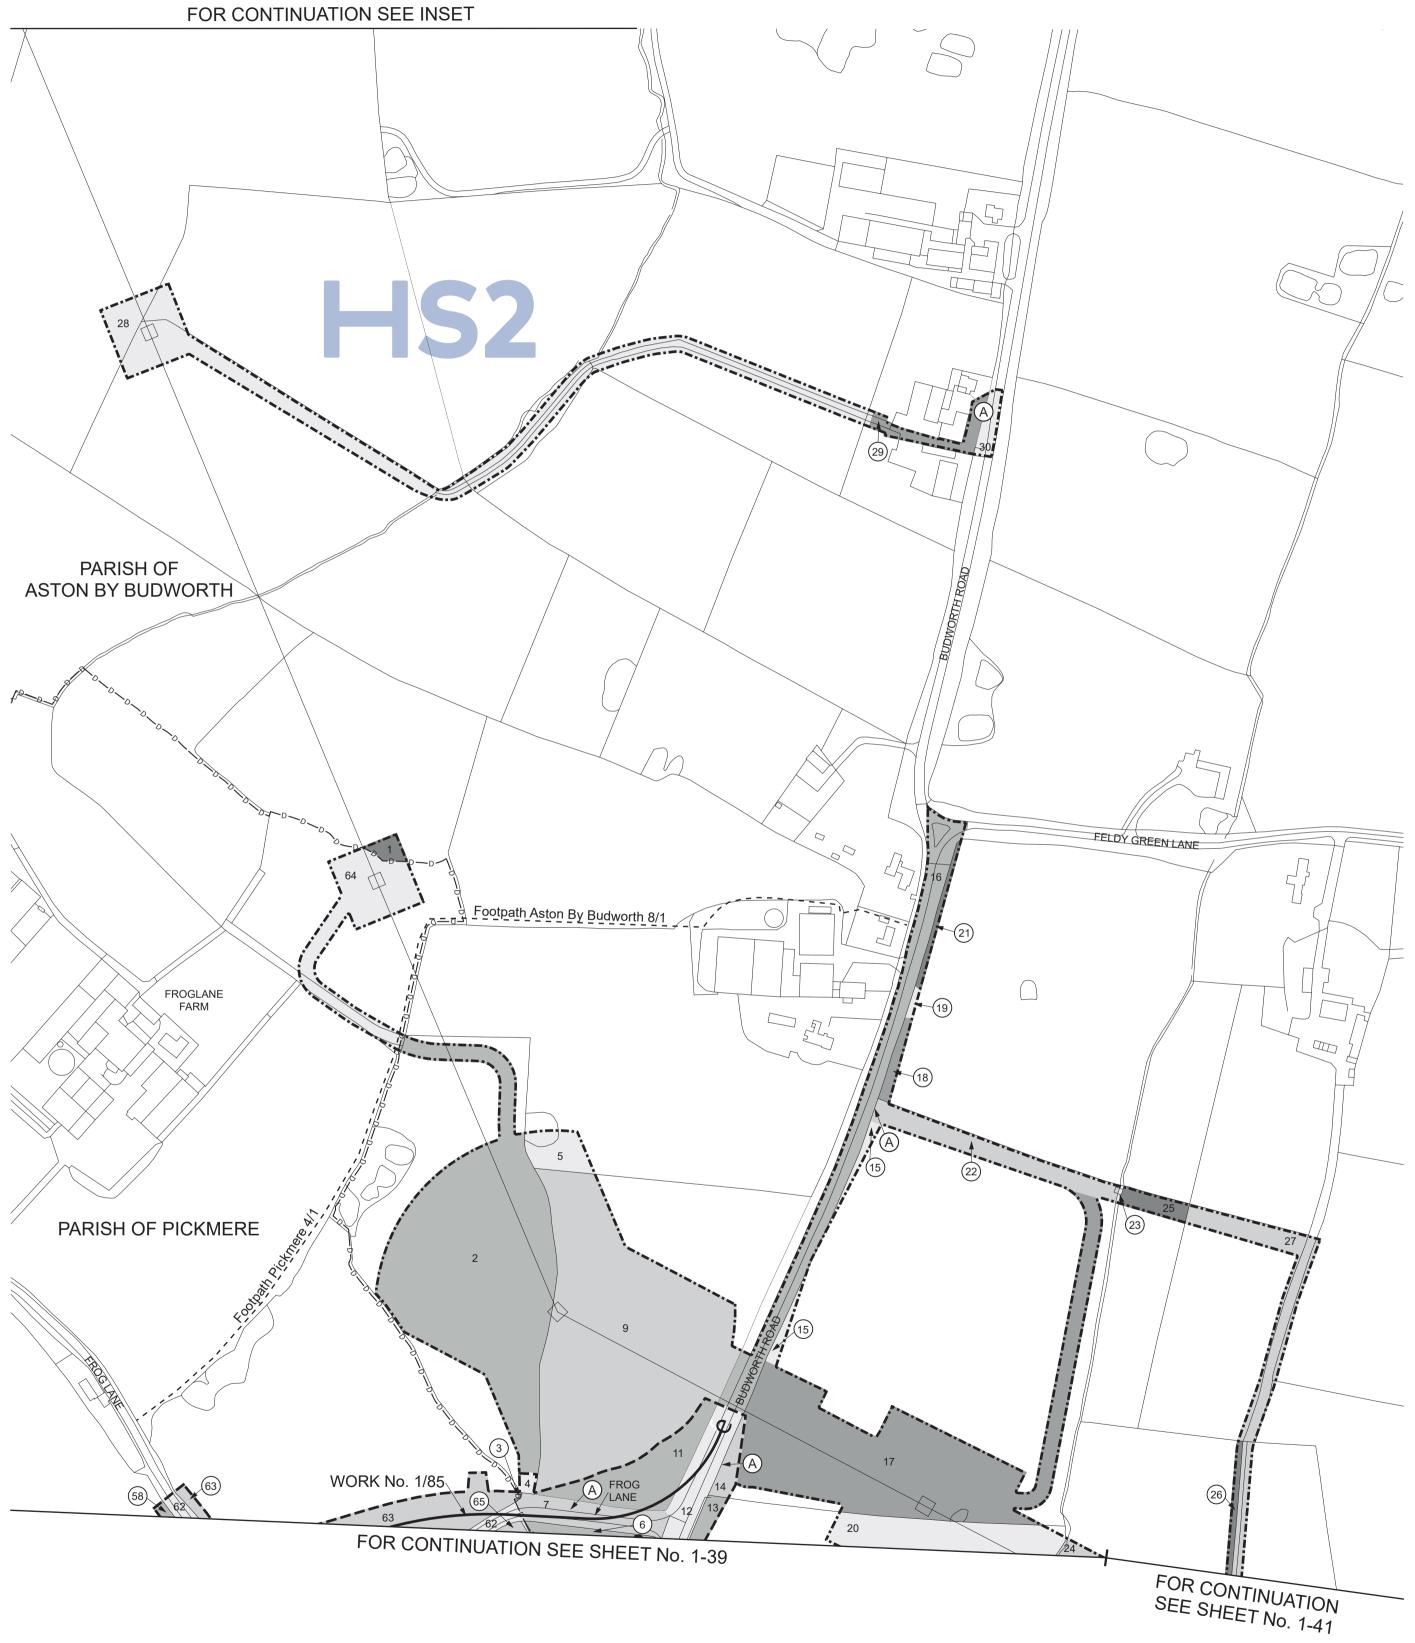

The area enclosed by any limit of deviation or by any limit of land to be acquired or used is the area extending to the outer edge of the line marking those limits

SHEET No. 1-41 IN PARLIAMENT - SESSION 2021-22 HIGH SPEED RAIL (CREWE – MANCHESTER)

Work No. 1/21 (Railway)
Work No. 1/93 (Road)
Works Nos. 1/88, 1/92 (Access Roads)

For Section of Work No. 1/21 see Sheet No. 3-58 For Section of Work No. 1/88 see Sheet No. 3-61 For Section of Work No. 1/92 see Sheet No. 3-61 For Section of Work No. 1/93 see Sheet No. 3-61

The area enclosed by any limit of deviation or by any limit of land to be acquired or used is the area extending to the outer edge of the line marking those limits This map is based upon Ordnance Survey material with the permission of Ordnance Survey on behalf of the controller of Her Majesty's Stationery Office Crown copyright. Unauthorised reproduction infringes crown copyright and may lead to prosecution or civil proceedings (Ordnance Survey licence 100049190)