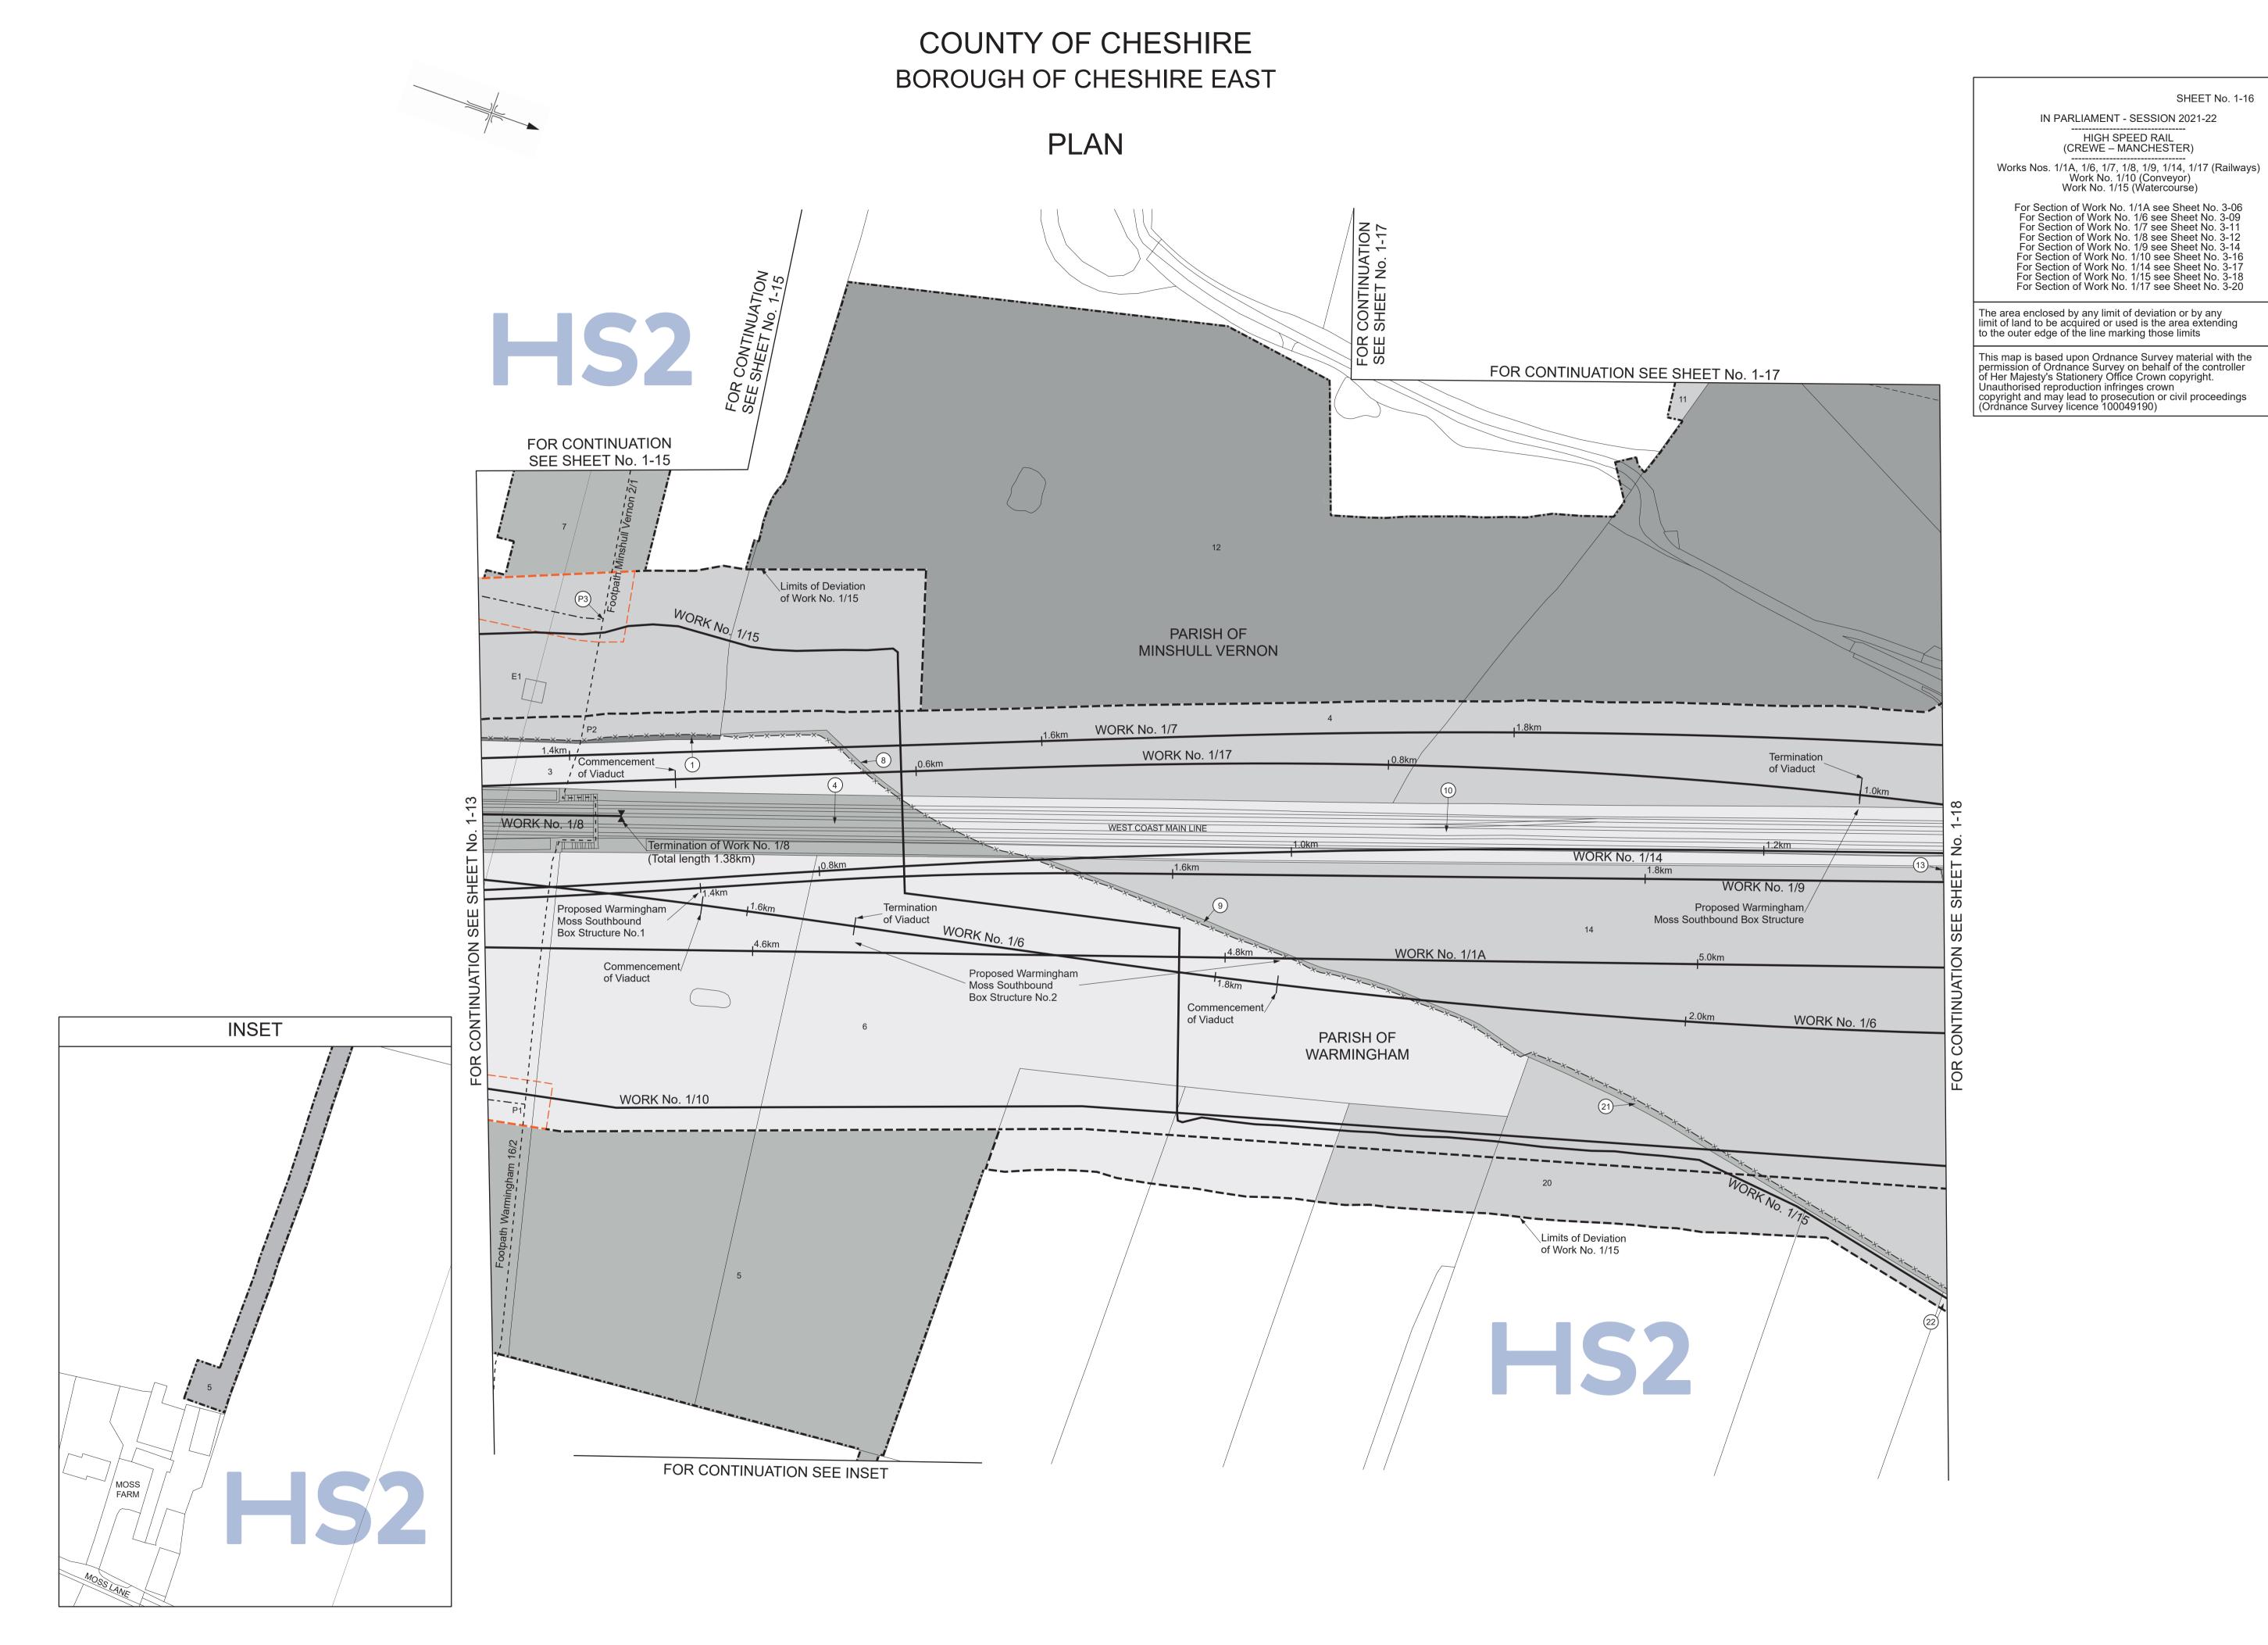

#### **PLAN**

SHEET No. 1-12

IN PARLIAMENT - SESSION 2021-22 HIGH SPEED RAIL (CREWE – MANCHESTER)

Work Nos. 1/1A, 1/6, 1/7, 1/8, 1/9 (Railways)
Work No. 1/12 (Road)
Work No. 1/5 (Access Road)
Work No. 1/10 (Conveyor)
Work No. 1/11 (Temporary Footbridge)

For Section of Work No. 1/1A see Sheet No. 3-05 For Section of Work No. 1/5 see Sheet No. 3-07 For Section of Work No. 1/6 see Sheet No. 3-08 For Section of Work No. 1/7 see Sheet No. 3-10 For Section of Work No. 1/7 see Sheet No. 3-10
For Section of Work No. 1/8 see Sheet No. 3-12
For Section of Work No. 1/9 see Sheet No. 3-13
For Section of Work No. 1/10 see Sheet No. 3-15
For Section of Work No. 1/11 see Sheet No. 3-15
For Section of Work No. 1/12 see Sheet No. 3-13

The area enclosed by any limit of deviation or by any limit of land to be acquired or used is the area extending to the outer edge of the line marking those limits

#### **PLAN**

BLEASEDALE ROAD

Work Nos. 1/1A, 1/6, 1/7, 1/8, 1/9, 1/14, 1/17 (Railways)
Work No. 1/18 (Access Road)
Work No. 1/10 (Conveyor)
Work No. 1/16 (Footbridge)
Work No. 1/15 (Watercourse) FOR CONTINUATION SEE SHEET No. 1-15 For Section of Work No. 1/1A see Sheet No. 3-05 For Section of Work No. 1/6 see Sheet No. 3-08 For Section of Work No. 1/7 see Sheet No. 3-10 For Section of Work No. 1/8 see Sheet No. 3-12 \_\_\_\_\_\_ PARISH OF For Section of Work No. 1/8 see Sheet No. 3-12
For Section of Work No. 1/9 see Sheet No. 3-13
For Section of Work No. 1/10 see Sheet No. 3-15
For Section of Work No. 1/14 see Sheet No. 3-17
For Section of Work No. 1/15 see Sheet No. 3-18
For Section of Work No. 1/16 see Sheet No. 3-19
For Section of Work No. 1/17 see Sheet No. 3-19
For Section of Work No. 1/18 see Sheet No. 3-21 Footpath Minshull MINSHULL VERNON Vernon 17/1 WORK No. 1/18 The area enclosed by any limit of deviation or by any limit of land to be acquired or used is the area extending to the outer edge of the line marking those limits This map is based upon Ordnance Survey material with the permission of Ordnance Survey on behalf of the controller of Her Majesty's Stationery Office Crown copyright. Unauthorised reproduction infringes crown copyright and may lead to prosecution or civil proceedings (Ordnance Survey licence 100049190)