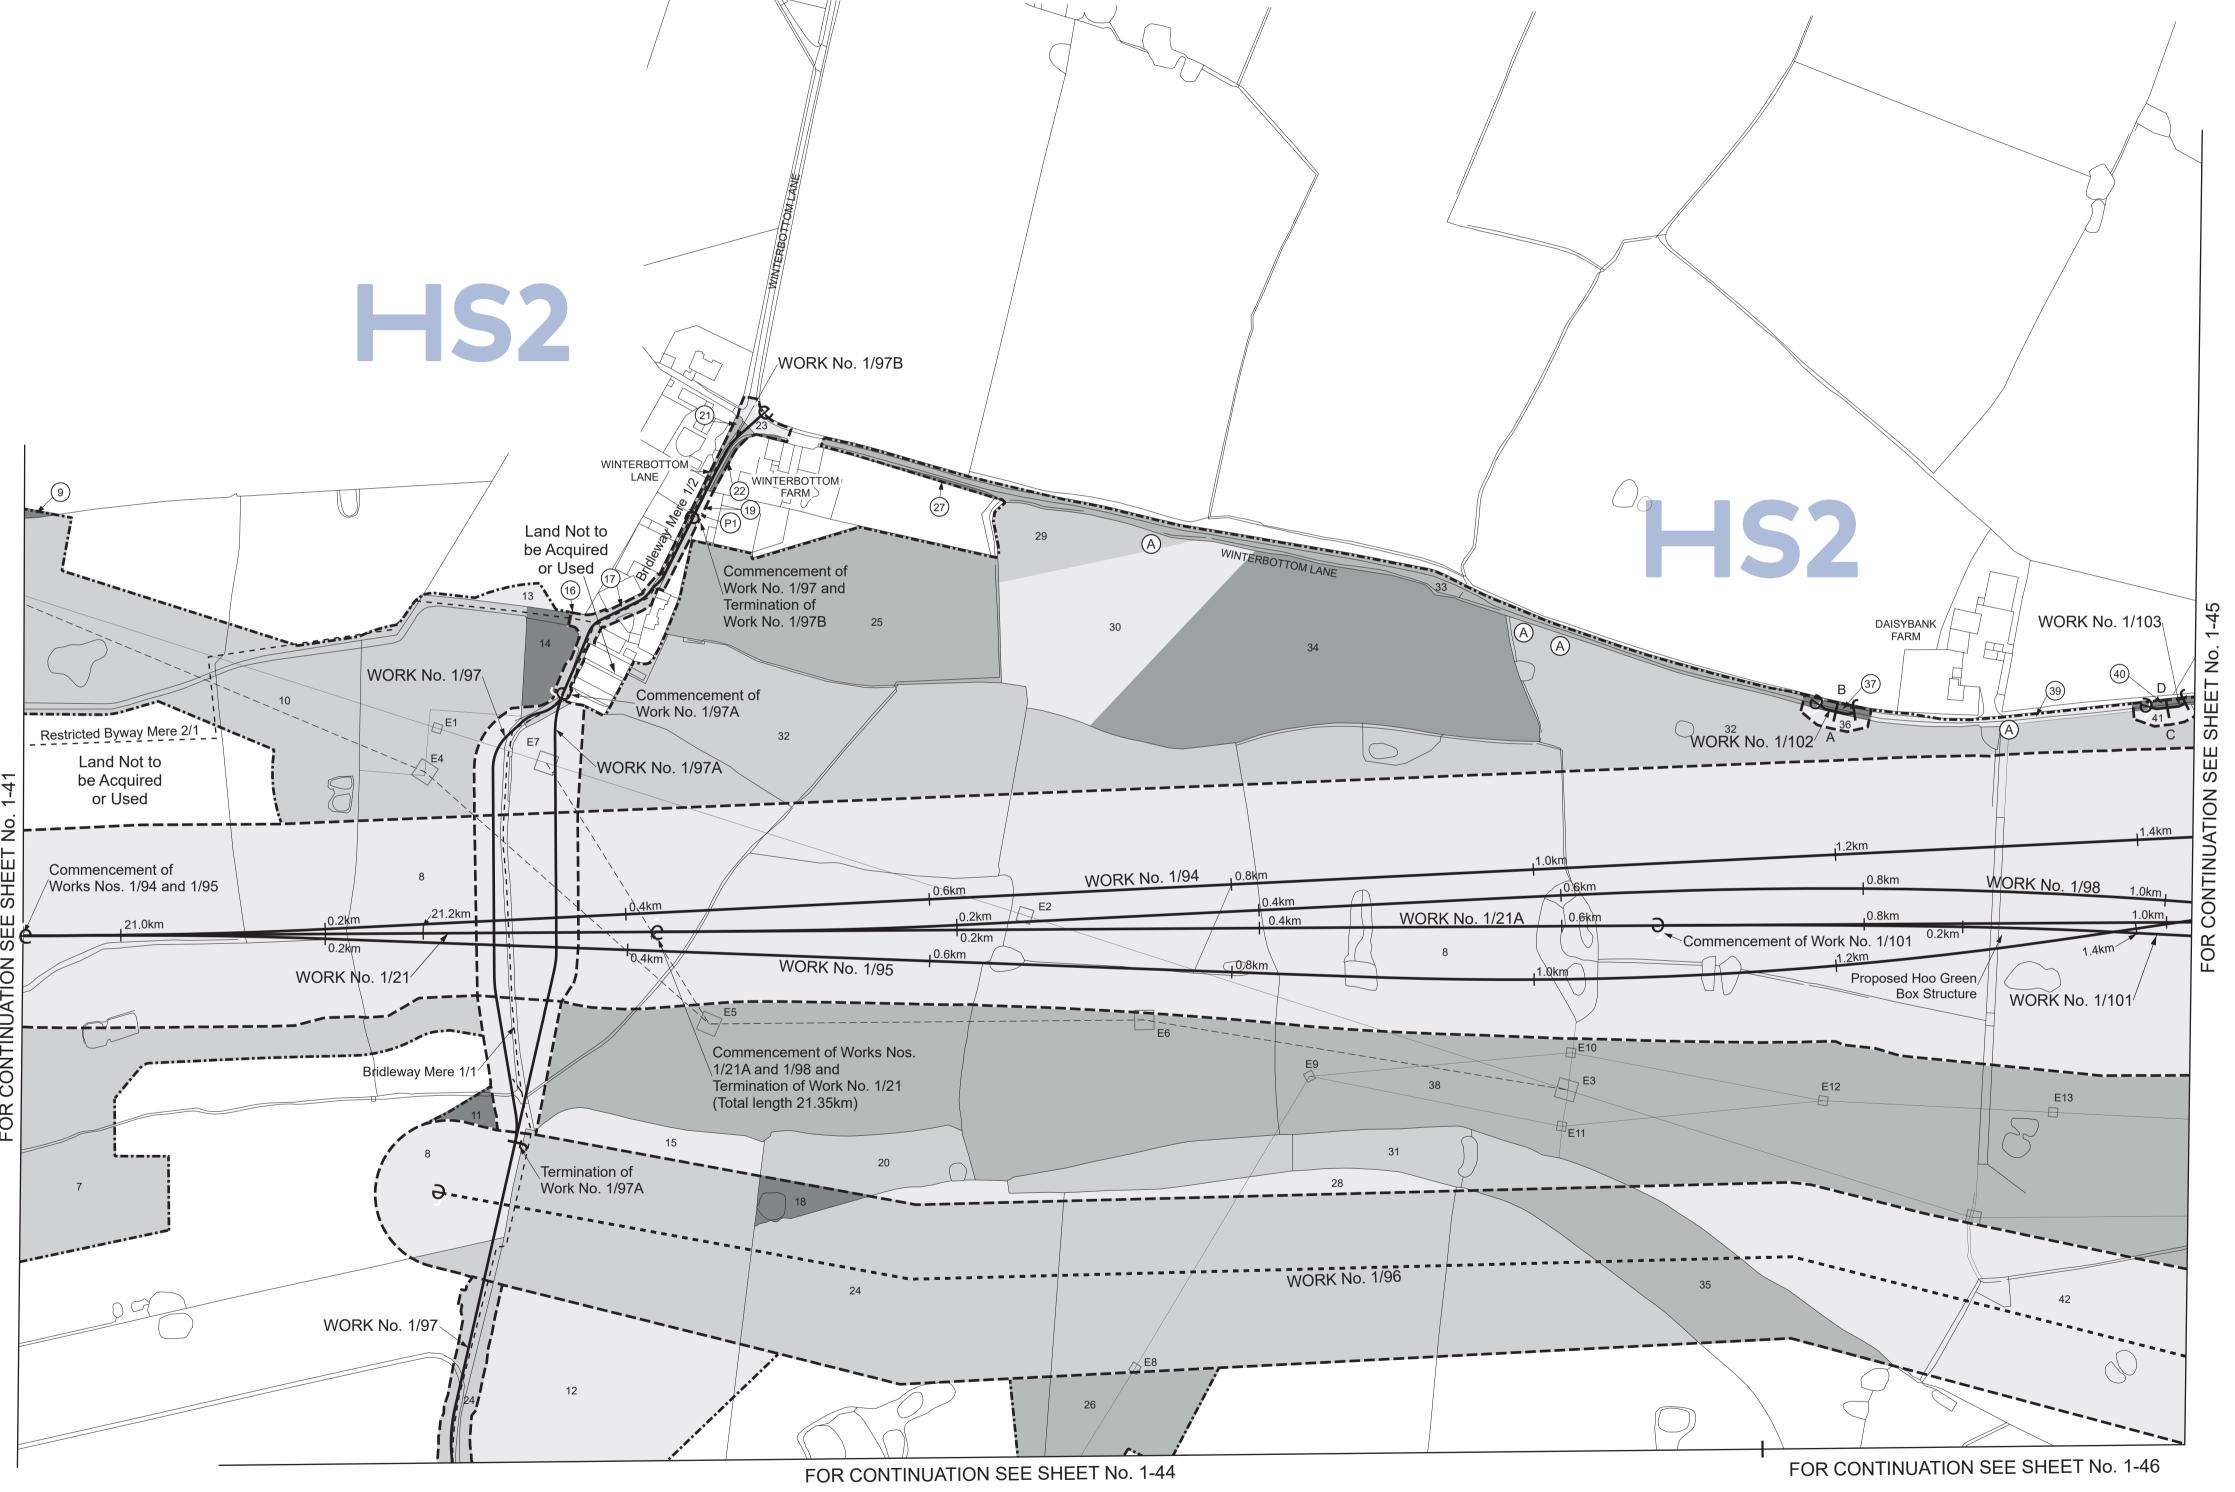

For Section of Work No. 1/21 see Sheet No. 3-58
For Section of Work No. 1/21A see Sheet No. 3-67
For Section of Work No. 1/94 see Sheet No. 3-62
For Section of Work No. 1/95 see Sheet No. 3-63
For Section of Work No. 1/96 see Sheet No. 3-64
For Section of Work No. 1/97 see Sheet No. 3-66
For Section of Work No. 1/97A see Sheet No. 3-66
For Section of Work No. 1/97B see Sheet No. 3-66
For Section of Work No. 1/98 see Sheet No. 3-69
For Section of Work No. 1/101 see Sheet No. 3-73
For Section of Work No. 1/102 see Sheet No. 3-73
For Section of Work No. 1/103 see Sheet No. 3-73

The area enclosed by any limit of deviation or by any limit of land to be acquired or used is the area extending to the outer edge of the line marking those limits