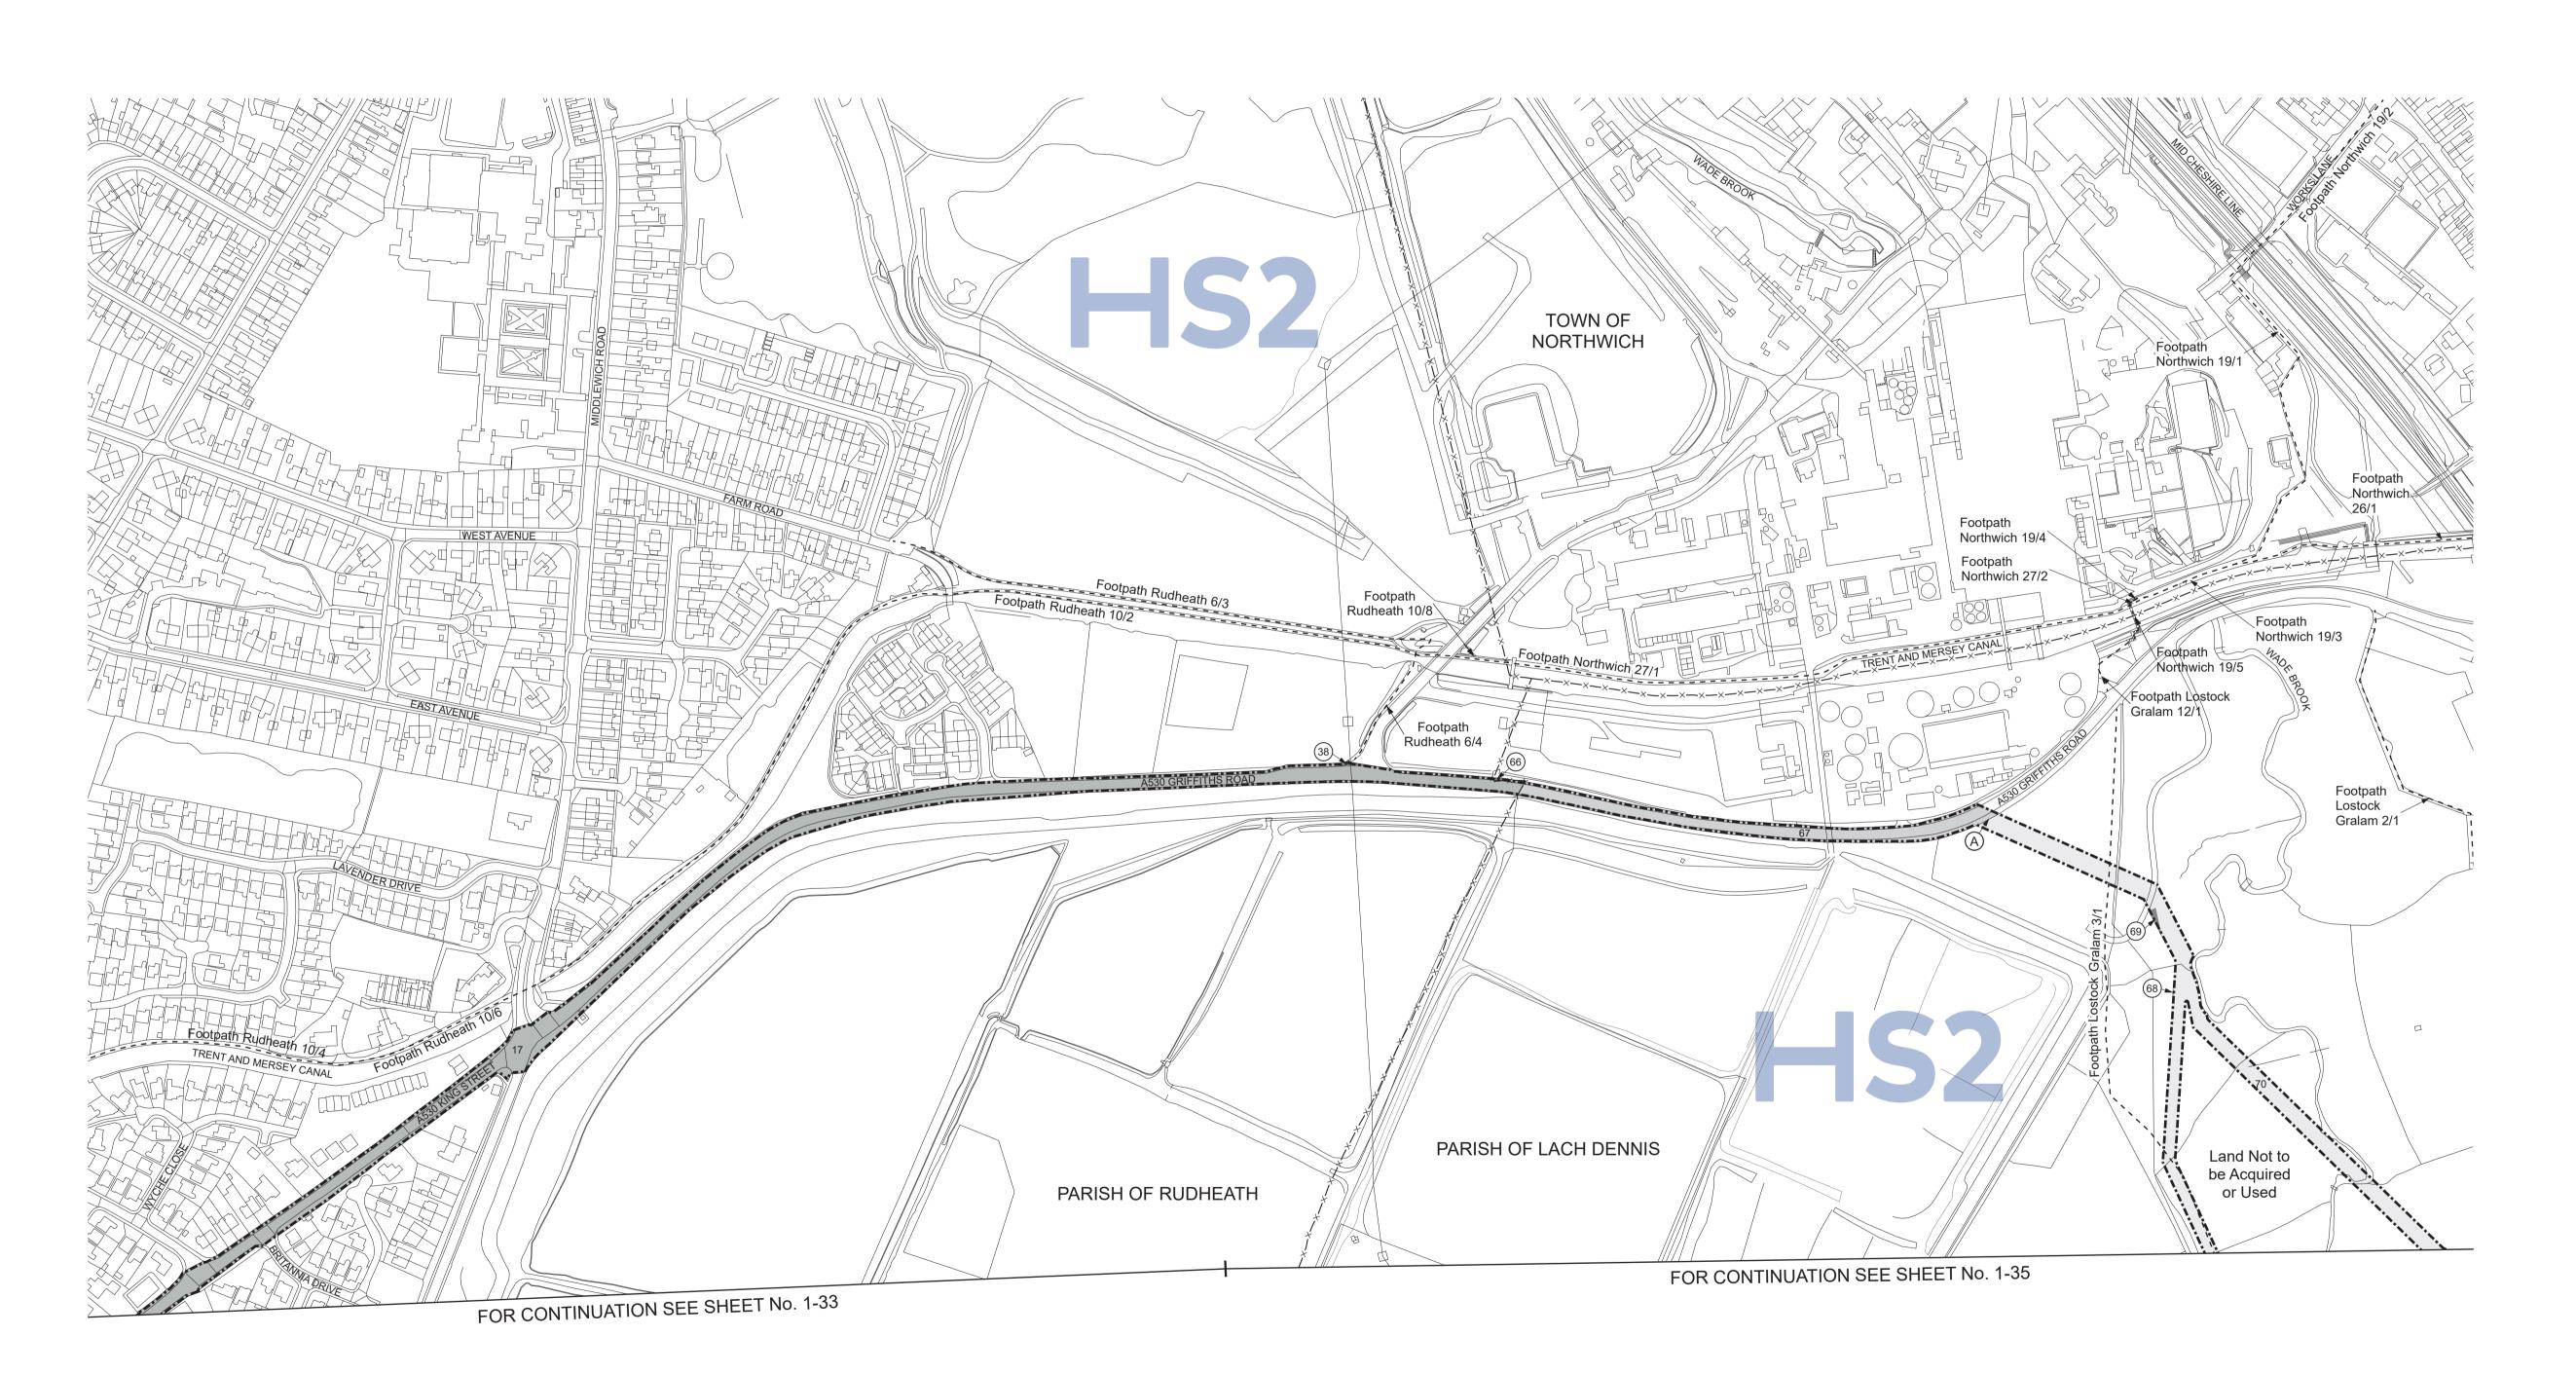

### COUNTY OF CHESHIRE BOROUGH OF CHESHIRE WEST & CHESTER PARISH OF LACH DENNIS PLAN

Scale 1:2500 at A1 size, 1:5000 at A3 size

SHEET No. 1-36

IN PARLIAMENT - SESSION 2021-22 HIGH SPEED RAIL (CREWE – MANCHESTER)

#### Works Nos. 1/56, 1/61 (Roads) Works Nos. 1/64, 1/67, 1/68 (Gas Mains)

For Section of Work No. 1/56 see Sheet No. 3-49 For Section of Work No. 1/61 see Sheet No. 3-50 For Section of Work No. 1/64 see Sheet No. 3-53 For Section of Work No. 1/67 see Sheet No. 3-54 For Section of Work No. 1/68 see Sheet No. 3-55

The area enclosed by any limit of deviation or by any limit of land to be acquired or used is the area extending to the outer edge of the line marking those limits

SHEET No. 1-37 IN PARLIAMENT - SESSION 2021-22 HIGH SPEED RAIL (CREWE – MANCHESTER) Work No. 1/21 (Railway)
Work No. 1/74 (Fuel Pipeline)
Works Nos. 1/64, 1/67, 1/68, 1/71 (Gas Mains)
Works Nos. 1/75, 1/76 (Temporary Bridges)
Works Nos. 1/72, 1/73 (Temporary Roads)