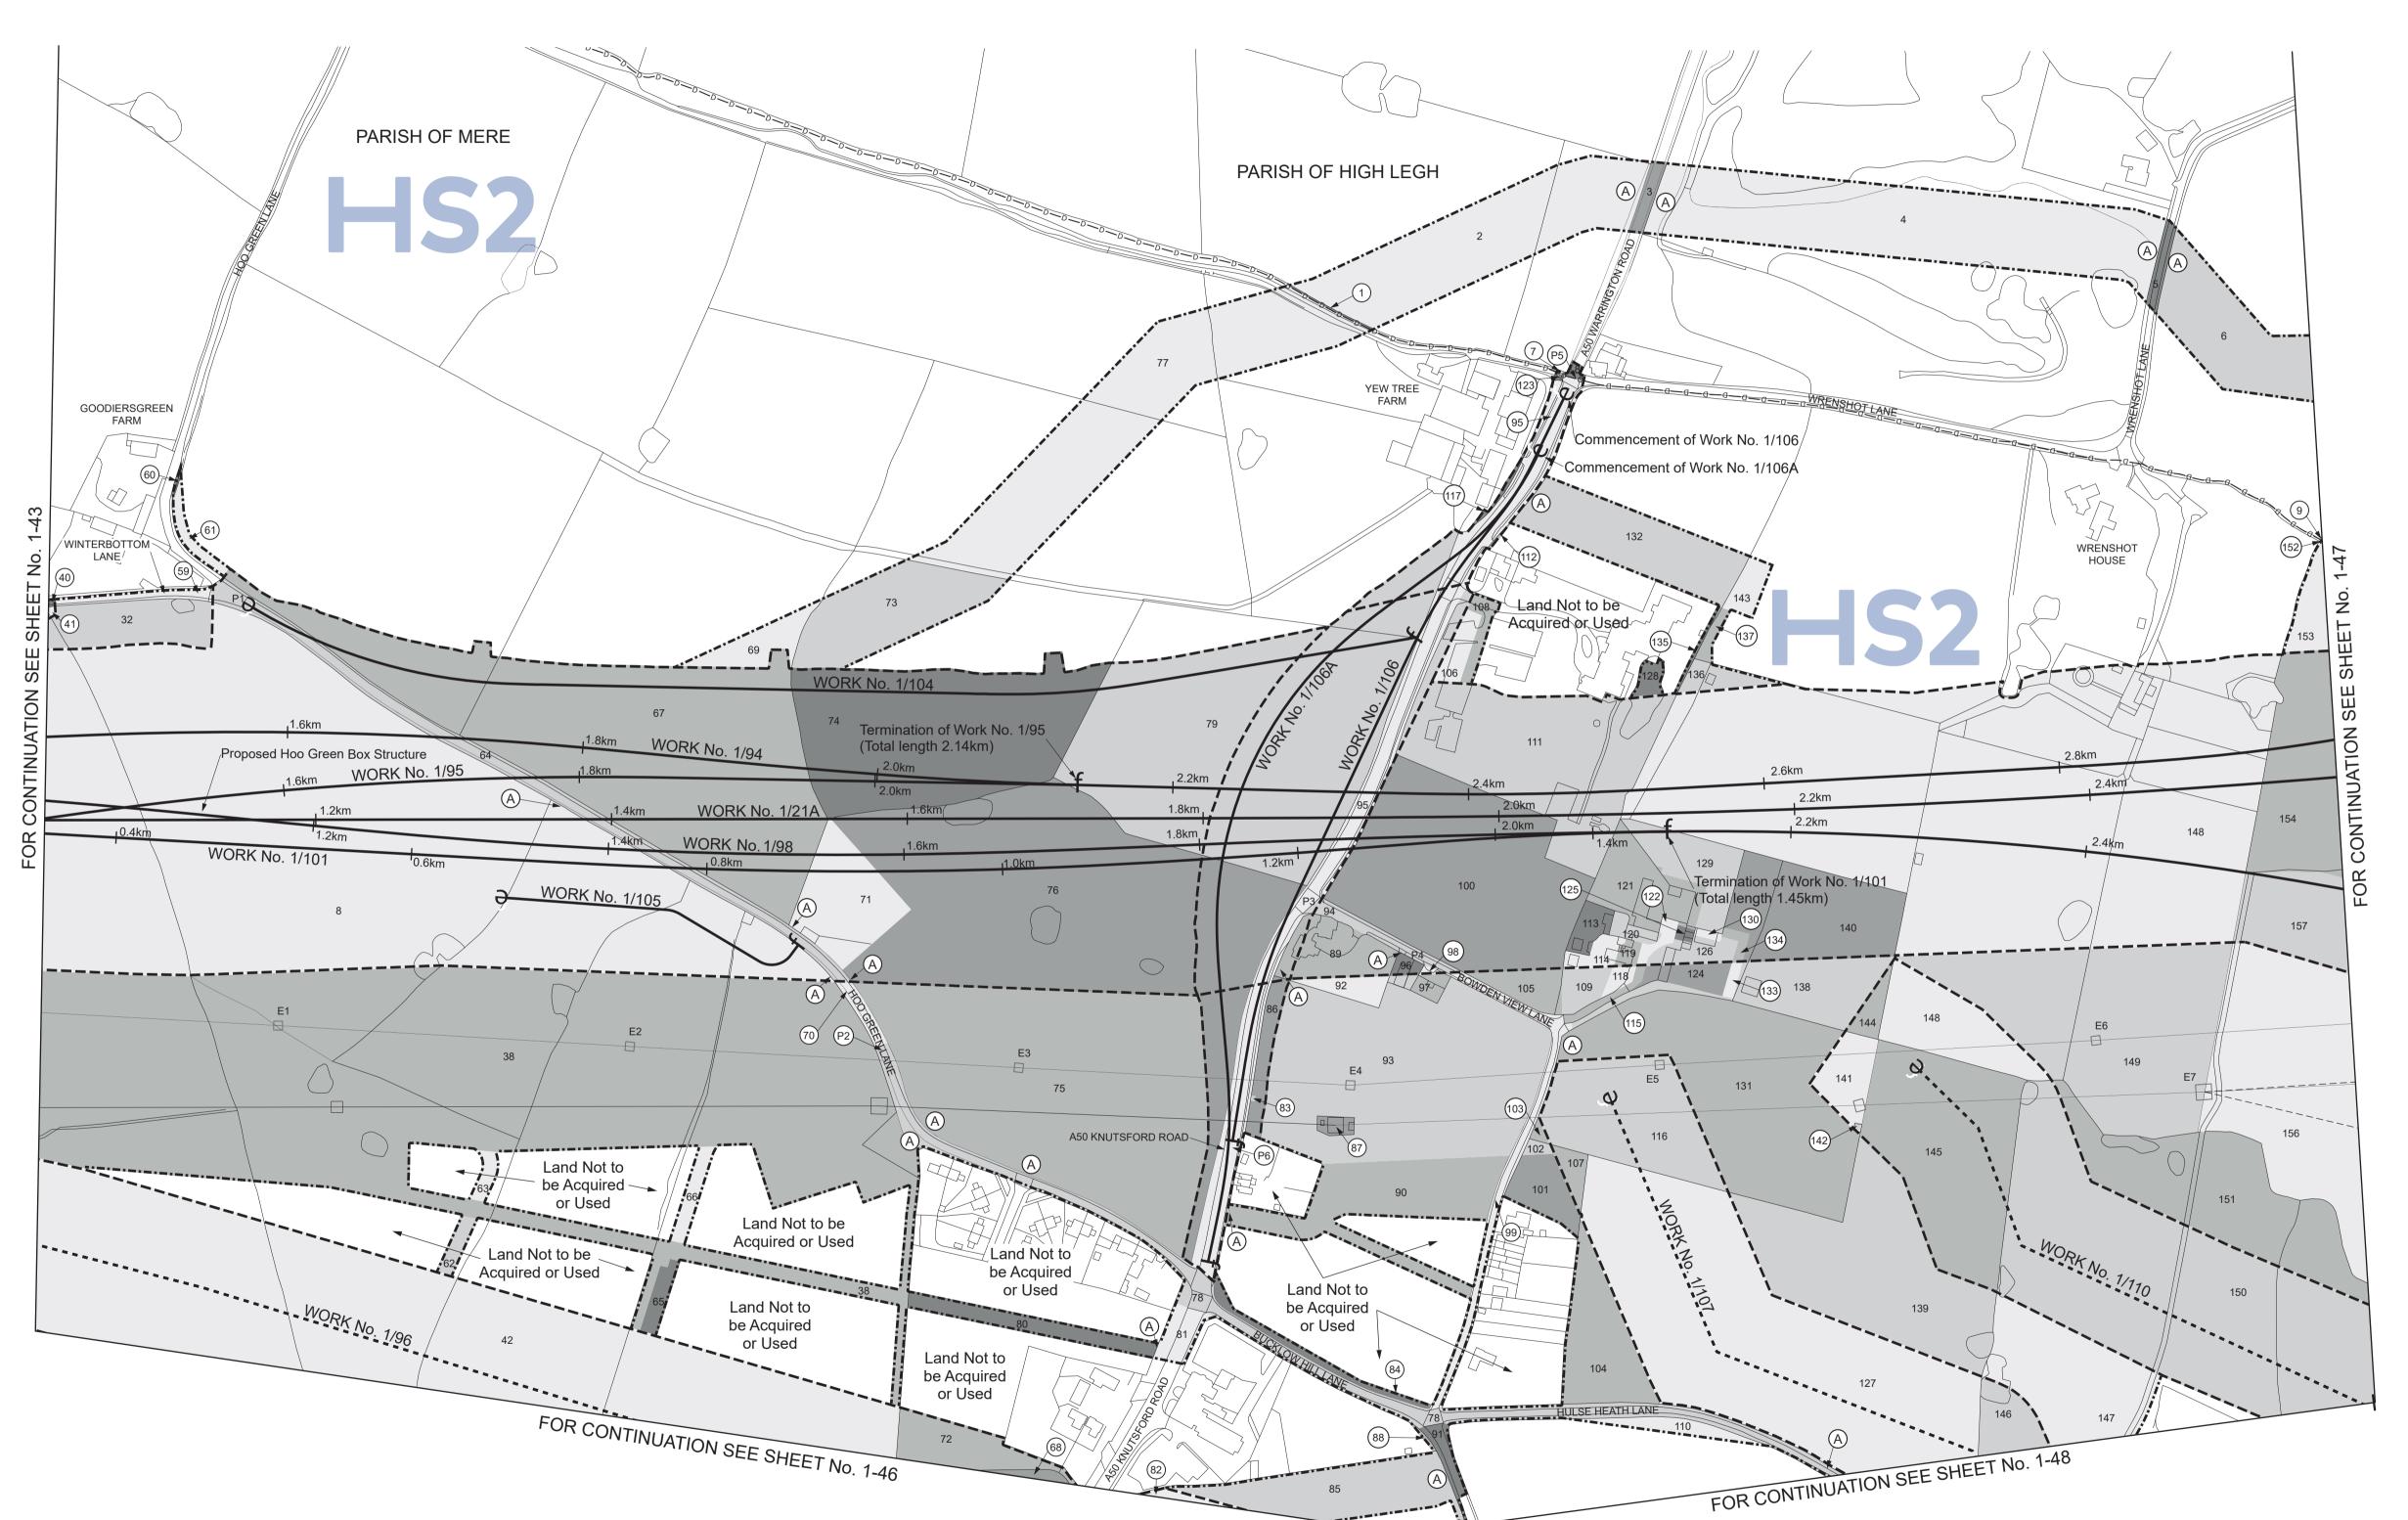

# PARISH OF MERE **PLAN**

COUNTY OF CHESHIRE BOROUGH OF CHESHIRE EAST

SHEET No. 1-43

IN PARLIAMENT - SESSION 2021-22 HIGH SPEED RAIL (CREWE – MANCHESTER)

Works Nos. 1/21, 1/21A, 1/94, 1/95, 1/98, 1/101 (Railways)
Work No. 1/97B (Road)
Works Nos. 1/97, 1/97A (Access Roads)
Work No. 1/96 (Gas Mains)
Works Nos. 1/102, 1/103 (Highway Widenings)

For Section of Work No. 1/21 see Sheet No. 3-58
For Section of Work No. 1/21A see Sheet No. 3-67
For Section of Work No. 1/94 see Sheet No. 3-62
For Section of Work No. 1/95 see Sheet No. 3-63
For Section of Work No. 1/96 see Sheet No. 3-64
For Section of Work No. 1/97 see Sheet No. 3-66
For Section of Work No. 1/97A see Sheet No. 3-66
For Section of Work No. 1/97B see Sheet No. 3-66
For Section of Work No. 1/98 see Sheet No. 3-69
For Section of Work No. 1/101 see Sheet No. 3-73
For Section of Work No. 1/102 see Sheet No. 3-73
For Section of Work No. 1/103 see Sheet No. 3-73

The area enclosed by any limit of deviation or by any limit of land to be acquired or used is the area extending to the outer edge of the line marking those limits

#### PLAN

SHEET No. 1-45

Works Nos. 1/21A, 1/94, 1/95, 1/98, 1/101 (Railways)
Works Nos. 1/104, 1/106 (Roads)
Work No. 1/105 (Access Road)
Works Nos. 1/96, 1/107, 1/110 (Gas Mains)
Work No. 1/106A (Temporary Road)

For Section of Work No. 1/21A see Sheet No. 3-67
For Section of Work No. 1/94 see Sheet No. 3-62
For Section of Work No. 1/95 see Sheet No. 3-63
For Section of Work No. 1/96 see Sheet No. 3-64
For Section of Work No. 1/98 see Sheet No. 3-69
For Section of Work No. 1/101 see Sheet No. 3-73
For Section of Work No. 1/104 see Sheet No. 3-73
For Section of Work No. 1/105 see Sheet No. 3-74
For Section of Work No. 1/106 see Sheet No. 3-74
For Section of Work No. 1/106A see Sheet No. 3-74
For Section of Work No. 1/107 see Sheet No. 3-74
For Section of Work No. 1/107 see Sheet No. 3-74
For Section of Work No. 1/110 see Sheet No. 3-76