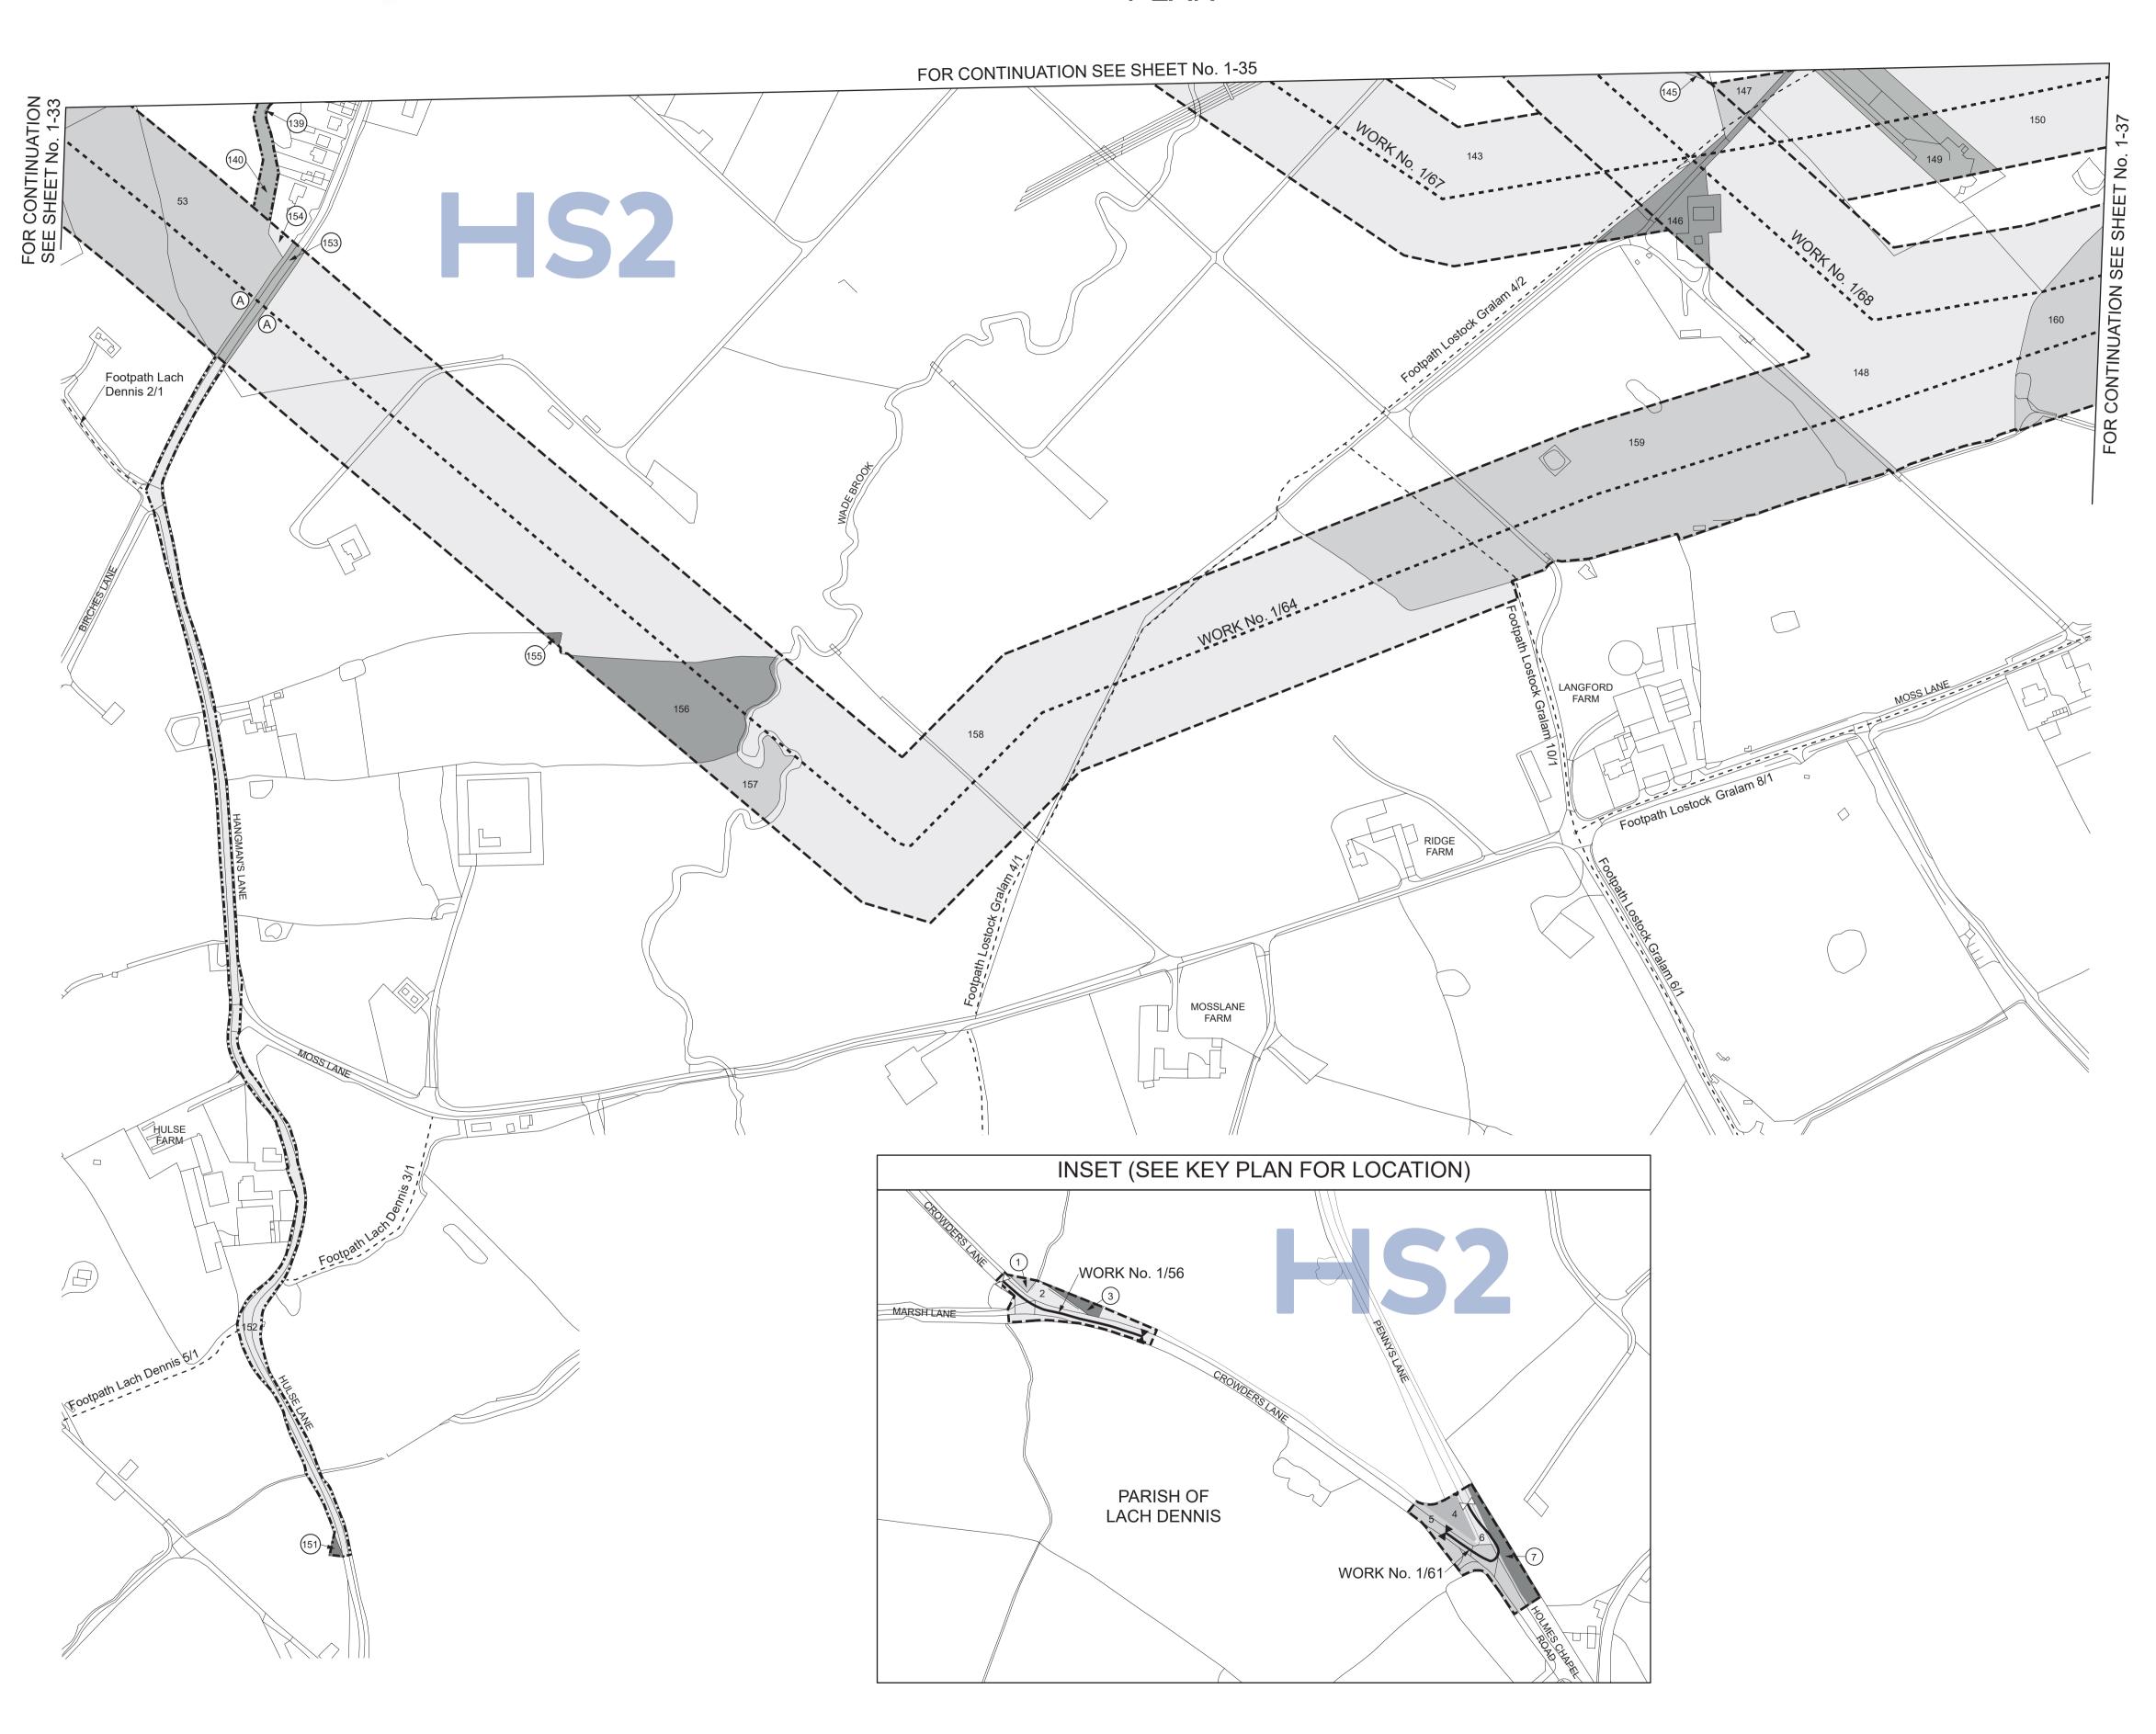

### COUNTY OF CHESHIRE BOROUGH OF CHESHIRE WEST & CHESTER PARISH OF LACH DENNIS PLAN

Scale 1:2500 at A1 size, 1:5000 at A3 size

SHEET No. 1-36

IN PARLIAMENT - SESSION 2021-22 HIGH SPEED RAIL (CREWE – MANCHESTER)

#### Works Nos. 1/56, 1/61 (Roads) Works Nos. 1/64, 1/67, 1/68 (Gas Mains)

For Section of Work No. 1/56 see Sheet No. 3-49 For Section of Work No. 1/61 see Sheet No. 3-50 For Section of Work No. 1/64 see Sheet No. 3-53 For Section of Work No. 1/67 see Sheet No. 3-54 For Section of Work No. 1/68 see Sheet No. 3-55

The area enclosed by any limit of deviation or by any limit of land to be acquired or used is the area extending to the outer edge of the line marking those limits

SHEET No. 1-37 IN PARLIAMENT - SESSION 2021-22 HIGH SPEED RAIL (CREWE – MANCHESTER) Work No. 1/21 (Railway)
Work No. 1/74 (Fuel Pipeline)
Works Nos. 1/64, 1/67, 1/68, 1/71 (Gas Mains)
Works Nos. 1/75, 1/76 (Temporary Bridges)
Works Nos. 1/72, 1/73 (Temporary Roads)