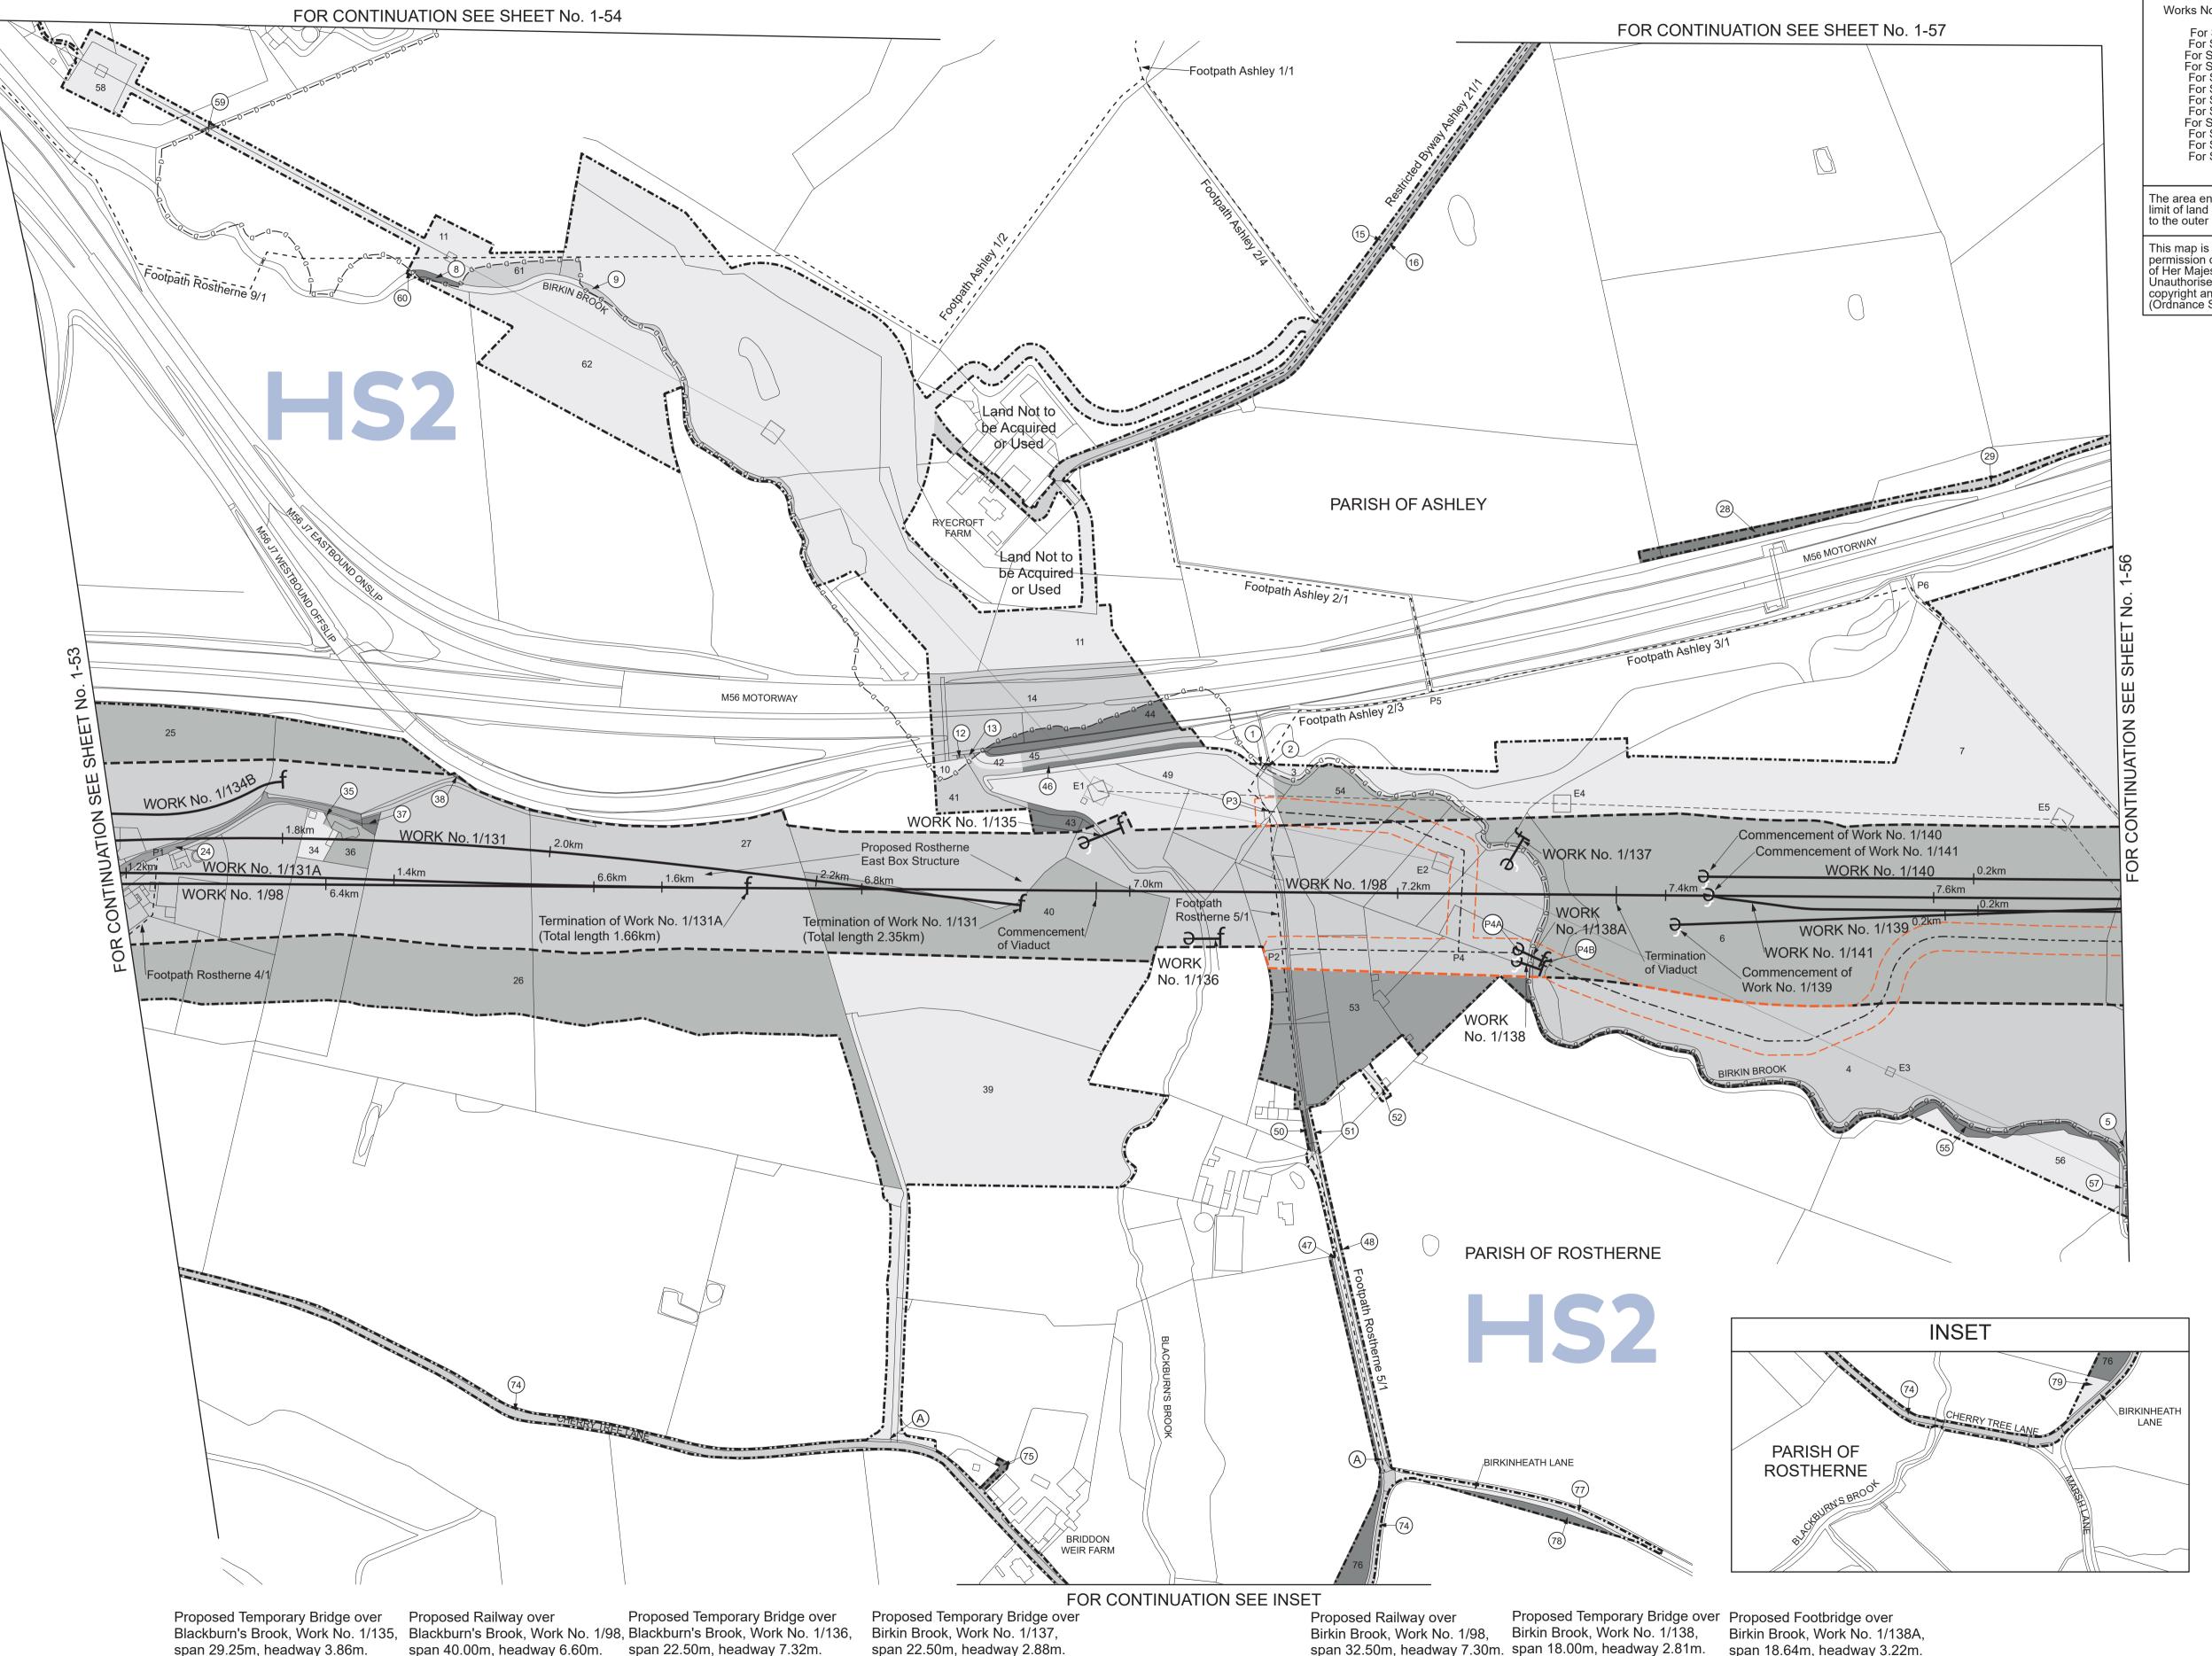

#### INDEX OF WORKS

|                 |                                            | Sheet Numbers    |            |  |
|-----------------|--------------------------------------------|------------------|------------|--|
| County of Ches  | hire - Borough of Cheshire East            | Plans            | Sections   |  |
| Work No. 1/111  | Realignment of Peacock Lane                | 1-47, 1-48       | 3-78       |  |
| Work No. 1/111A | Access Road                                | 1-47, 1-48       | 3-78       |  |
| Work No. 1/111B | Access Road                                | 1-48             | 3-78       |  |
| Work No. 1/111C | Road                                       | 1-47             | 3-78       |  |
| Work No. 1/111D | Access Road                                | 1-47             | 3-78       |  |
| Work No. 1/112  | Access Road                                | 1-48, 1-52       | 3-79       |  |
| Work No. 1/113  | Temporary Bridge                           | 1-48             | 3-79       |  |
| Work No. 1/114  | Temporary Bridge                           | 1-48             | 3-79       |  |
| Work No. 1/115  | Temporary Bridge over Millington Clough    | 1-48             | 3-79       |  |
| Work No. 1/116  | Aqueduct                                   | 1-47             | 3-79       |  |
| Work No. 1/117  | Bridge                                     | 1-47             | 3-79       |  |
| Work No. 1/118  | Realignment of Moss Lane and Agden Lane    | 1-47             | 3-79       |  |
| Work No. 1/119  | Bridge                                     | 1-50             | 3-79       |  |
| Work No. 1/119A | Temporary realignment of the M56 Motorway  | 1-50, 1-51       | 3-80       |  |
| Work No. 1/120  | Access Road                                | 1-50             | 3-80       |  |
| Work No. 1/121  | Diversion of a gas main                    | 1-50             | 3-80       |  |
| Work No. 1/122  | Access Road                                | 1-50             | 3-80       |  |
| Work No. 1/123  | Temporary realignment of the A56 Lymm Road | 1-50             | 3-81       |  |
| Work No. 1/124  | Access Road                                | 1-52             | 3-81       |  |
| Work No. 1/125  | Highway Widening                           | 1-52             | 3-81       |  |
| Work No. 1/126  | Temporary Bridge over Agden Brook          | 1-52             | 3-81       |  |
| Work No. 1/127  | Temporary Bridge over Agden Brook          | 1-52             | 3-81       |  |
| Work No. 1/128  | Diversion of a fuel pipeline               | 1-48, 1-52       | 3-81       |  |
| Work No. 1/129  | Highway Widening                           | 1-52             | 3-82       |  |
| Work No. 1/130  | Realignment of Millington Lane             | 1-52             | 3-82       |  |
| Work No. 1/130A | Access Road                                | 1-52             | 3-82       |  |
| Work No. 1/131  | Railway                                    | 1-52, 1-53, 1-55 | 3-82, 3-83 |  |
| Work No. 1/131A | Railway                                    | 1-53, 1-55       | 3-84       |  |
| Work No. 1/132  | Access Road                                | 1-52, 1-53       | 3-84       |  |
| Work No. 1/132A | Access Road                                | 1-53             | 3-83       |  |
| Work No. 1/133  | Realignment of the A556                    | 1-53             | 3-83       |  |
| Work No. 1/133A | Access Road                                | 1-53             | 3-83       |  |
| Work No. 1/133B | Temporary realignment of the A556          | 1-53             | 3-83       |  |
| Work No. 1/134  | Access Road                                | 1-53             | 3-83       |  |
| Work No. 1/134A | Access Road                                | 1-53             | 3-85       |  |
| Work No. 1/134B | Access Road                                | 1-53, 1-55       | 3-85       |  |
| Work No. 1/135  | Temporary Bridge over Blackburn's Brook    | 1-55             | 3-85       |  |
| Work No. 1/136  | Temporary Bridge over Blackburn's Brook    | 1-55             | 3-85       |  |
| Work No. 1/137  | Temporary Bridge over Birkin Brook         | 1-55             | 3-85       |  |
| Work No. 1/138  | Temporary Bridge over Birkin Brook         | 1-55             | 3-85       |  |
| Work No. 1/138A | Footbridge over the Birkin Brook           | 1-55             | 3-85       |  |
| Work No. 1/139  | Railway                                    | 1-55, 1-56       | 3-86       |  |
| Work No. 1/140  | Railway                                    | 1-55, 1-56       | 3-86       |  |
| Work No. 1/140A | Railway                                    | 1-56             | 3-86       |  |
| Work No. 1/140B | Railway                                    | 1-56             | 3-86       |  |
| Work No. 1/140C | Railway                                    | 1-56             | 3-86       |  |
| Work No. 1/141  | Railway                                    | 1-55, 1-56, 1-59 | 3-87, 3-88 |  |
| Work No. 1/141A | Railway                                    | 1-56             | 3-87       |  |
| Work No. 1/141B | Railway                                    | 1-56, 1-59       | 3-88       |  |
| Work No. 1/141C | Railway                                    | 1-56             | 3-88       |  |
| Work No. 1/141D | Railway                                    | 1-56             | 3-88       |  |
| Work No. 1/142  | Diversion of Ashley Road                   | 1-56             | 3-89       |  |
| Work No. 1/142A | Access Road                                | 1-56             | 3-89       |  |
| Work No. 1/142B | Access Road                                | 1-56             | 3-89       |  |
| Work No. 1/142C | Temporary realignment of Ashley Road       | 1-56             | 3-89       |  |
| Work No. 1/143  | Diversion of a watercourse                 | 1-56, 1-61       | 3-89       |  |
| Work No. 1/144  | Realignment of Mobberley Road              | 1-56, 1-59, 1-61 | 3-90       |  |
| Work No. 1/144A | Road                                       | 1-61             | 3-90       |  |
| Work No. 1/144B | Access Road                                | 1-56, 1-61       | 3-90       |  |
| Work No. 1/145  | Access Road                                | 1-61             | 3-90       |  |