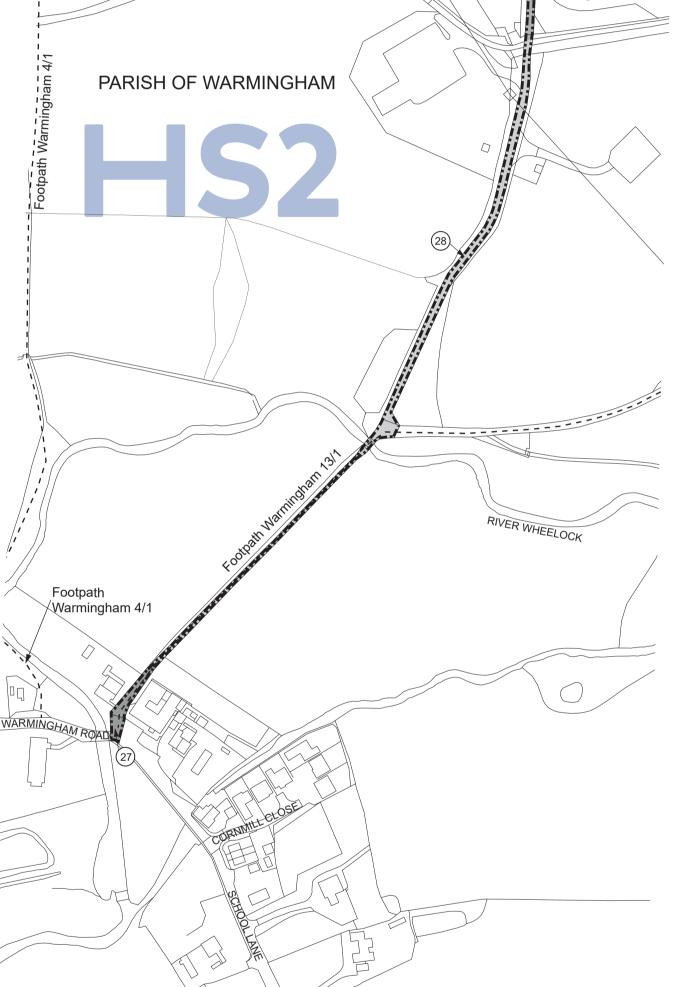

#### **PLAN**

Scale 1:2500 at A1 size, 1:5000 at A3 size

SHEET No. 1-14

IN PARLIAMENT - SESSION 2021-22 HIGH SPEED RAIL (CREWE – MANCHESTER)

Work No. 1/13 (Road) Work No. 1/19 (Access Road) For Section of Work No. 1/13 see Sheet No. 3-25 For Section of Work No. 1/19 see Sheet No. 3-28

The area enclosed by any limit of deviation or by any limit of land to be acquired or used is the area extending to the outer edge of the line marking those limits

PLAN

SHEET No. 1-15

IN PARLIAMENT - SESSION 2021-22 HIGH SPEED RAIL (CREWE – MANCHESTER) Work No. 1/18 (Access Road)