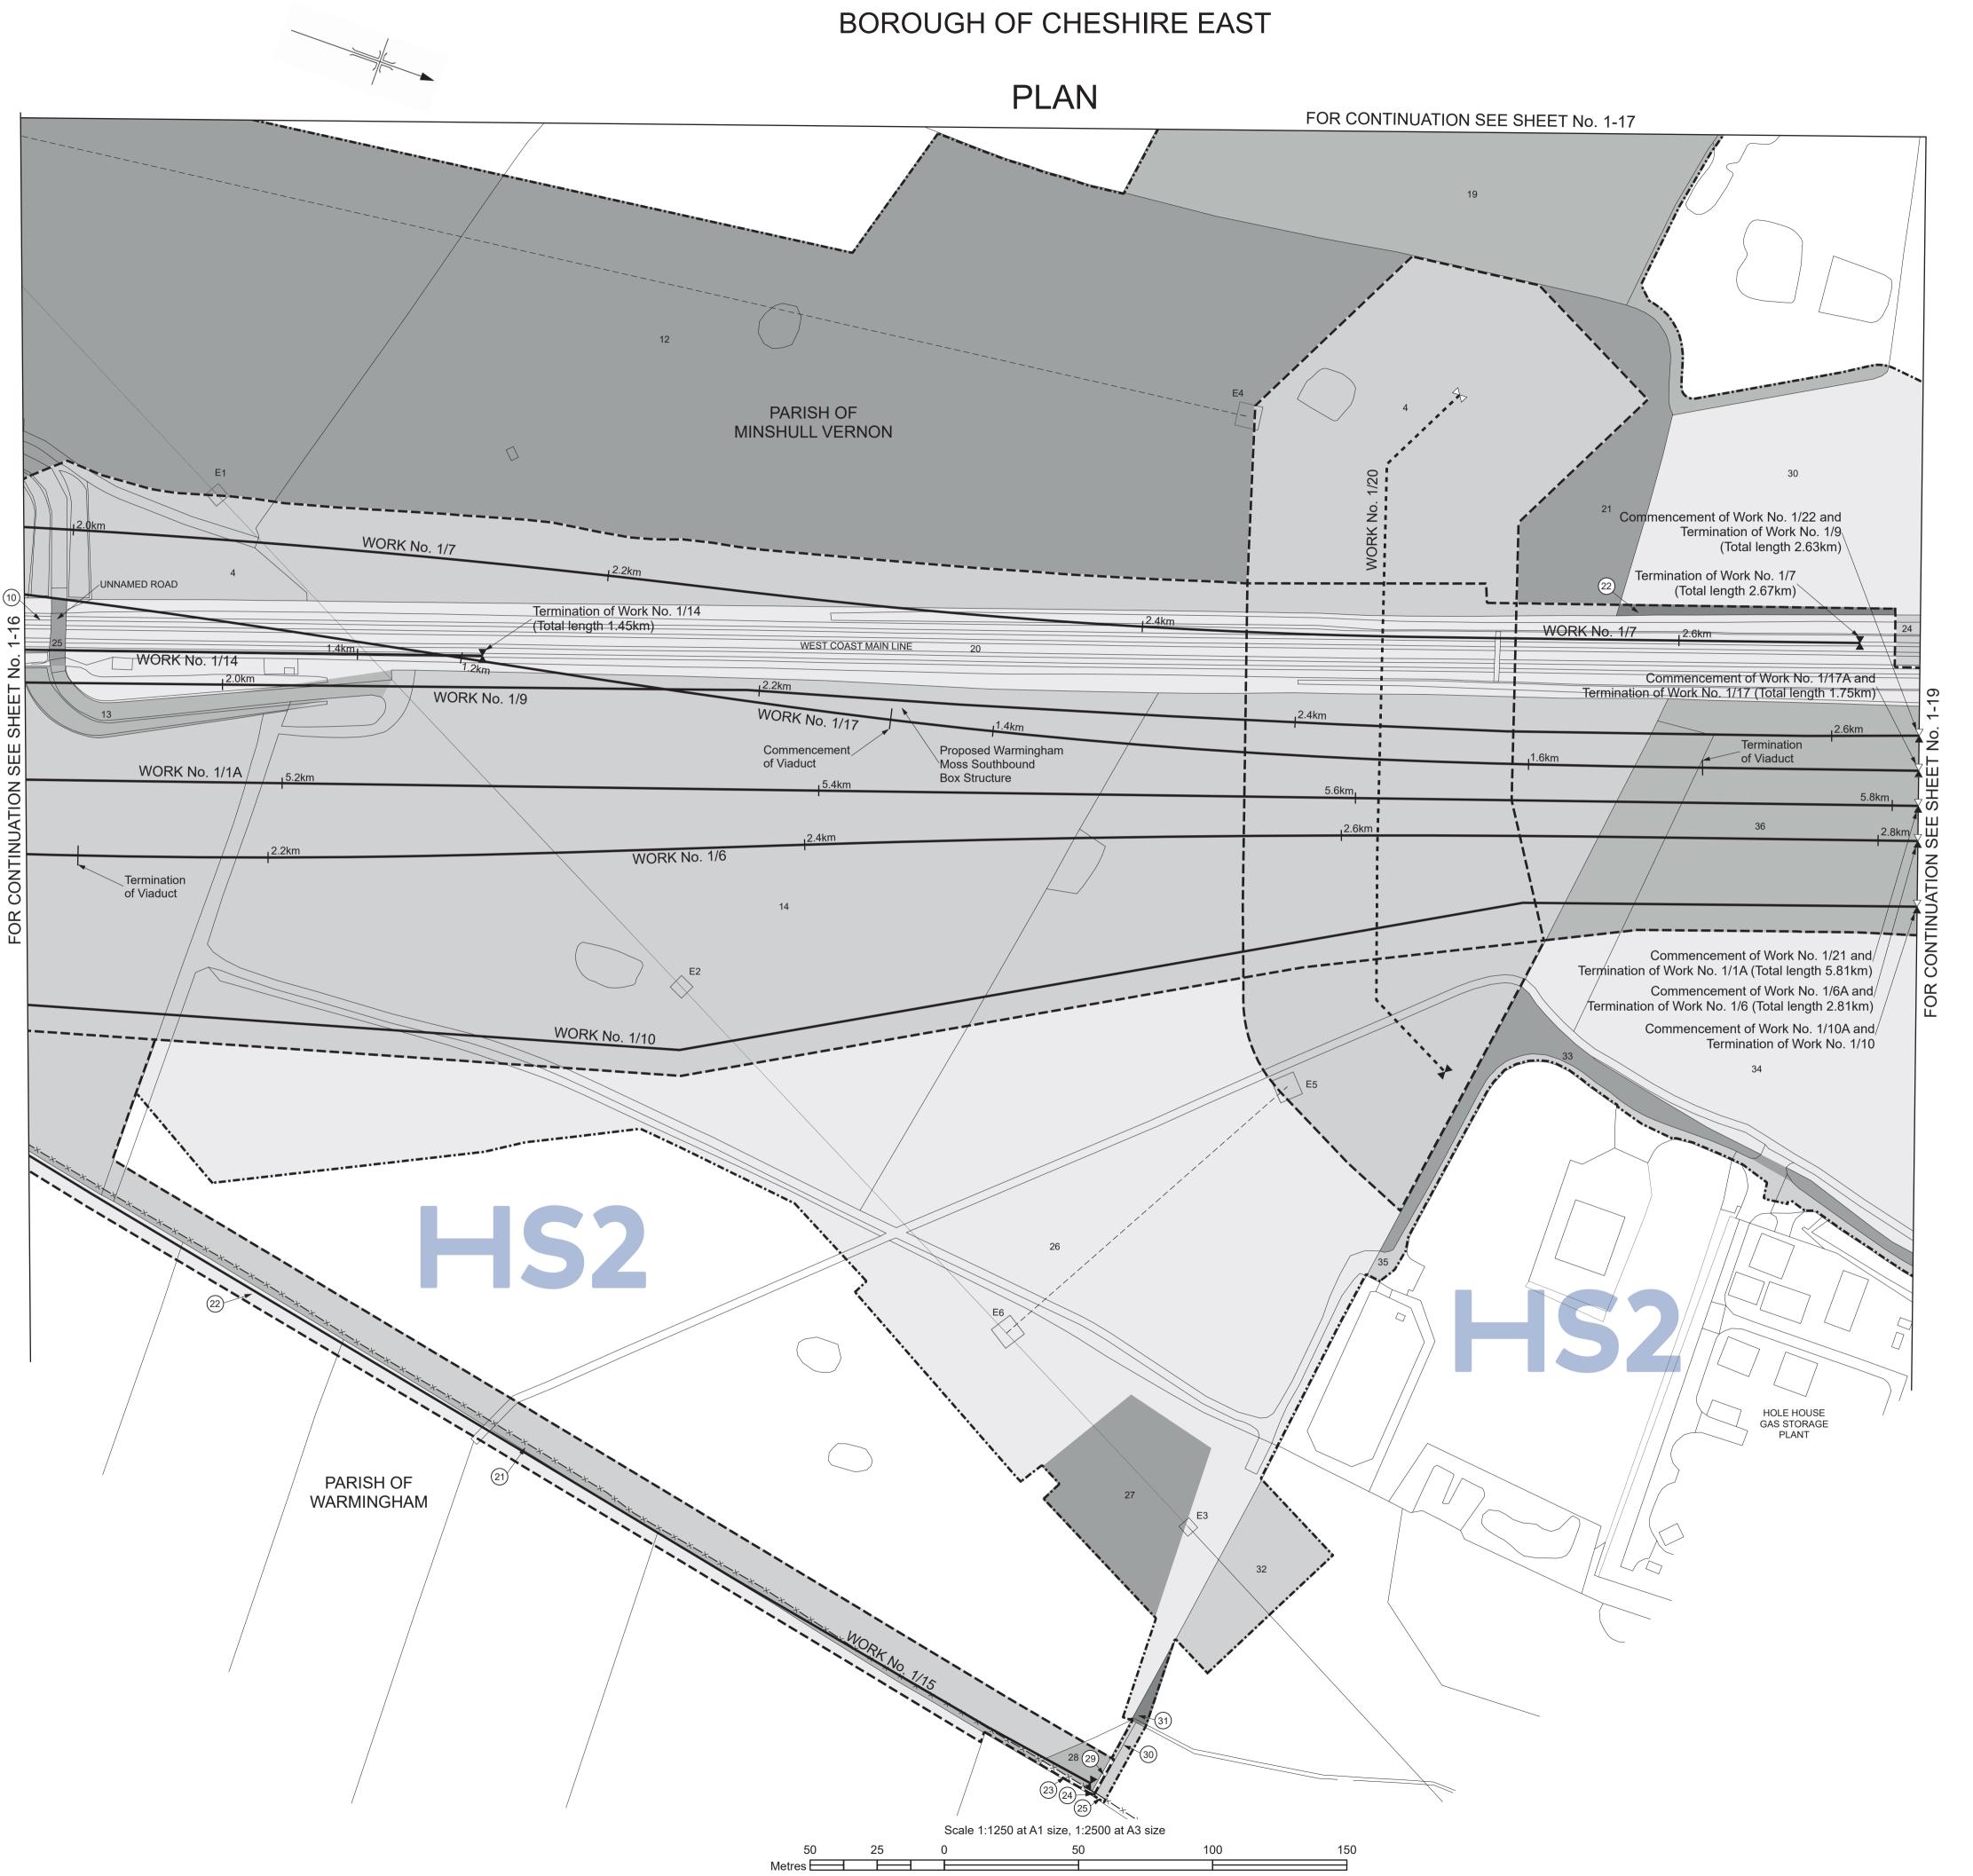

The area enclosed by any limit of deviation or by any limit of land to be acquired or used is the area extending to the outer edge of the line marking those limits

SHEET No. 1-19

Works Nos. 1/6A, 1/17A, 1/21, 1/22, 1/26 (Railways)
Works Nos. 1/23, 1/24, 1/25 (Access Roads)
Work No. 1/10A (Conveyor)

For Section of Work No. 1/6A see Sheet No. 3-22
For Section of Work No. 1/10A see Sheet No. 3-24
For Section of Work No. 1/17A see Sheet No. 3-26
For Section of Work No. 1/21 see Sheet No. 3-29
For Section of Work No. 1/22 see Sheet No. 3-35
For Section of Work No. 1/23 see Sheet No. 3-34
For Section of Work No. 1/24 see Sheet No. 3-34
For Section of Work No. 1/25 see Sheet No. 3-38
For Section of Work No. 1/26 see Sheet No. 3-37

The area enclosed by any limit of deviation or by any limit of land to be acquired or used is the area extending to the outer edge of the line marking those limits

SHEET No. 1-20

The area enclosed by any limit of deviation or by any limit of land to be acquired or used is the area extending to the outer edge of the line marking those limits