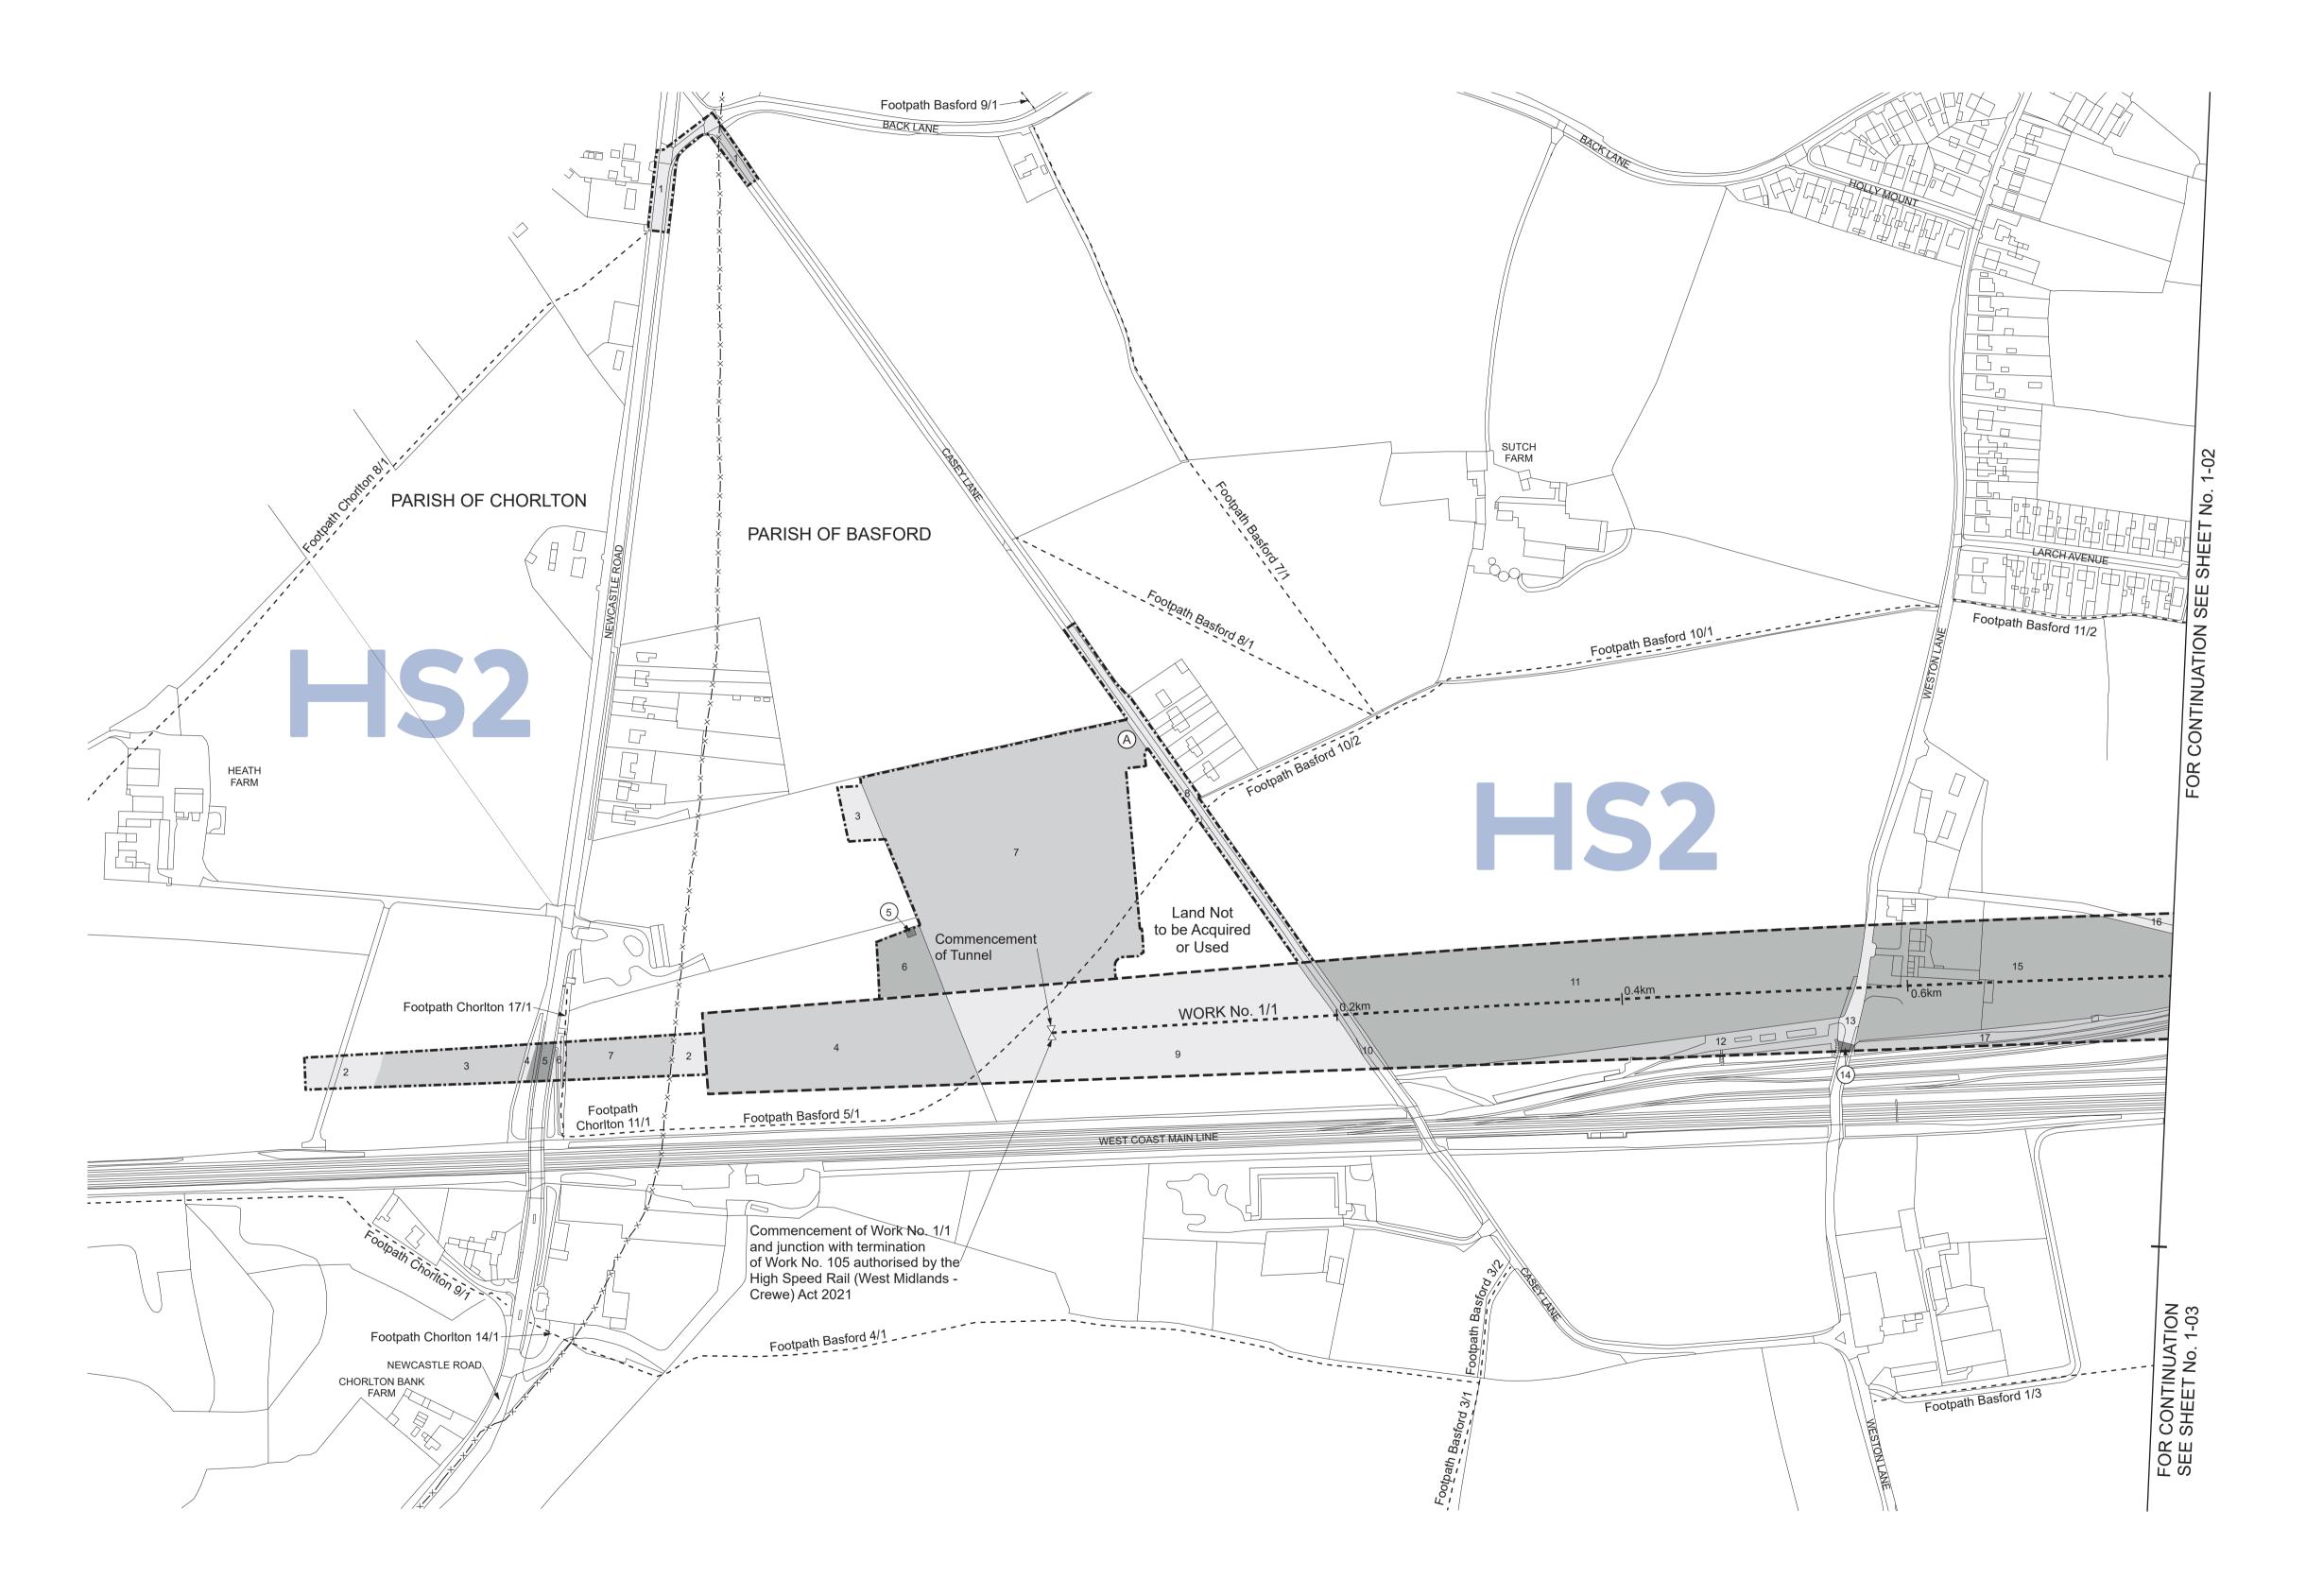

#### PLAN

SHEET No. 1-01

IN PARLIAMENT - SESSION 2021-22 HIGH SPEED RAIL (CREWE – MANCHESTER) Work No. 1/1 (Railway)

For Section of Work No. 1/1 see Sheet No. 3-01

The area enclosed by any limit of deviation or by any limit of land to be acquired or used is the area extending to the outer edge of the line marking those limits

**PLAN** 

SHEET No. 1-02

IN PARLIAMENT - SESSION 2021-22 HIGH SPEED RAIL (CREWE – MANCHESTER) Work No. 1/1 (Railway)

For Section of Work No. 1/1 see Sheet No. 3-01

The area enclosed by any limit of deviation or by any limit of land to be acquired or used is the area extending to the outer edge of the line marking those limits