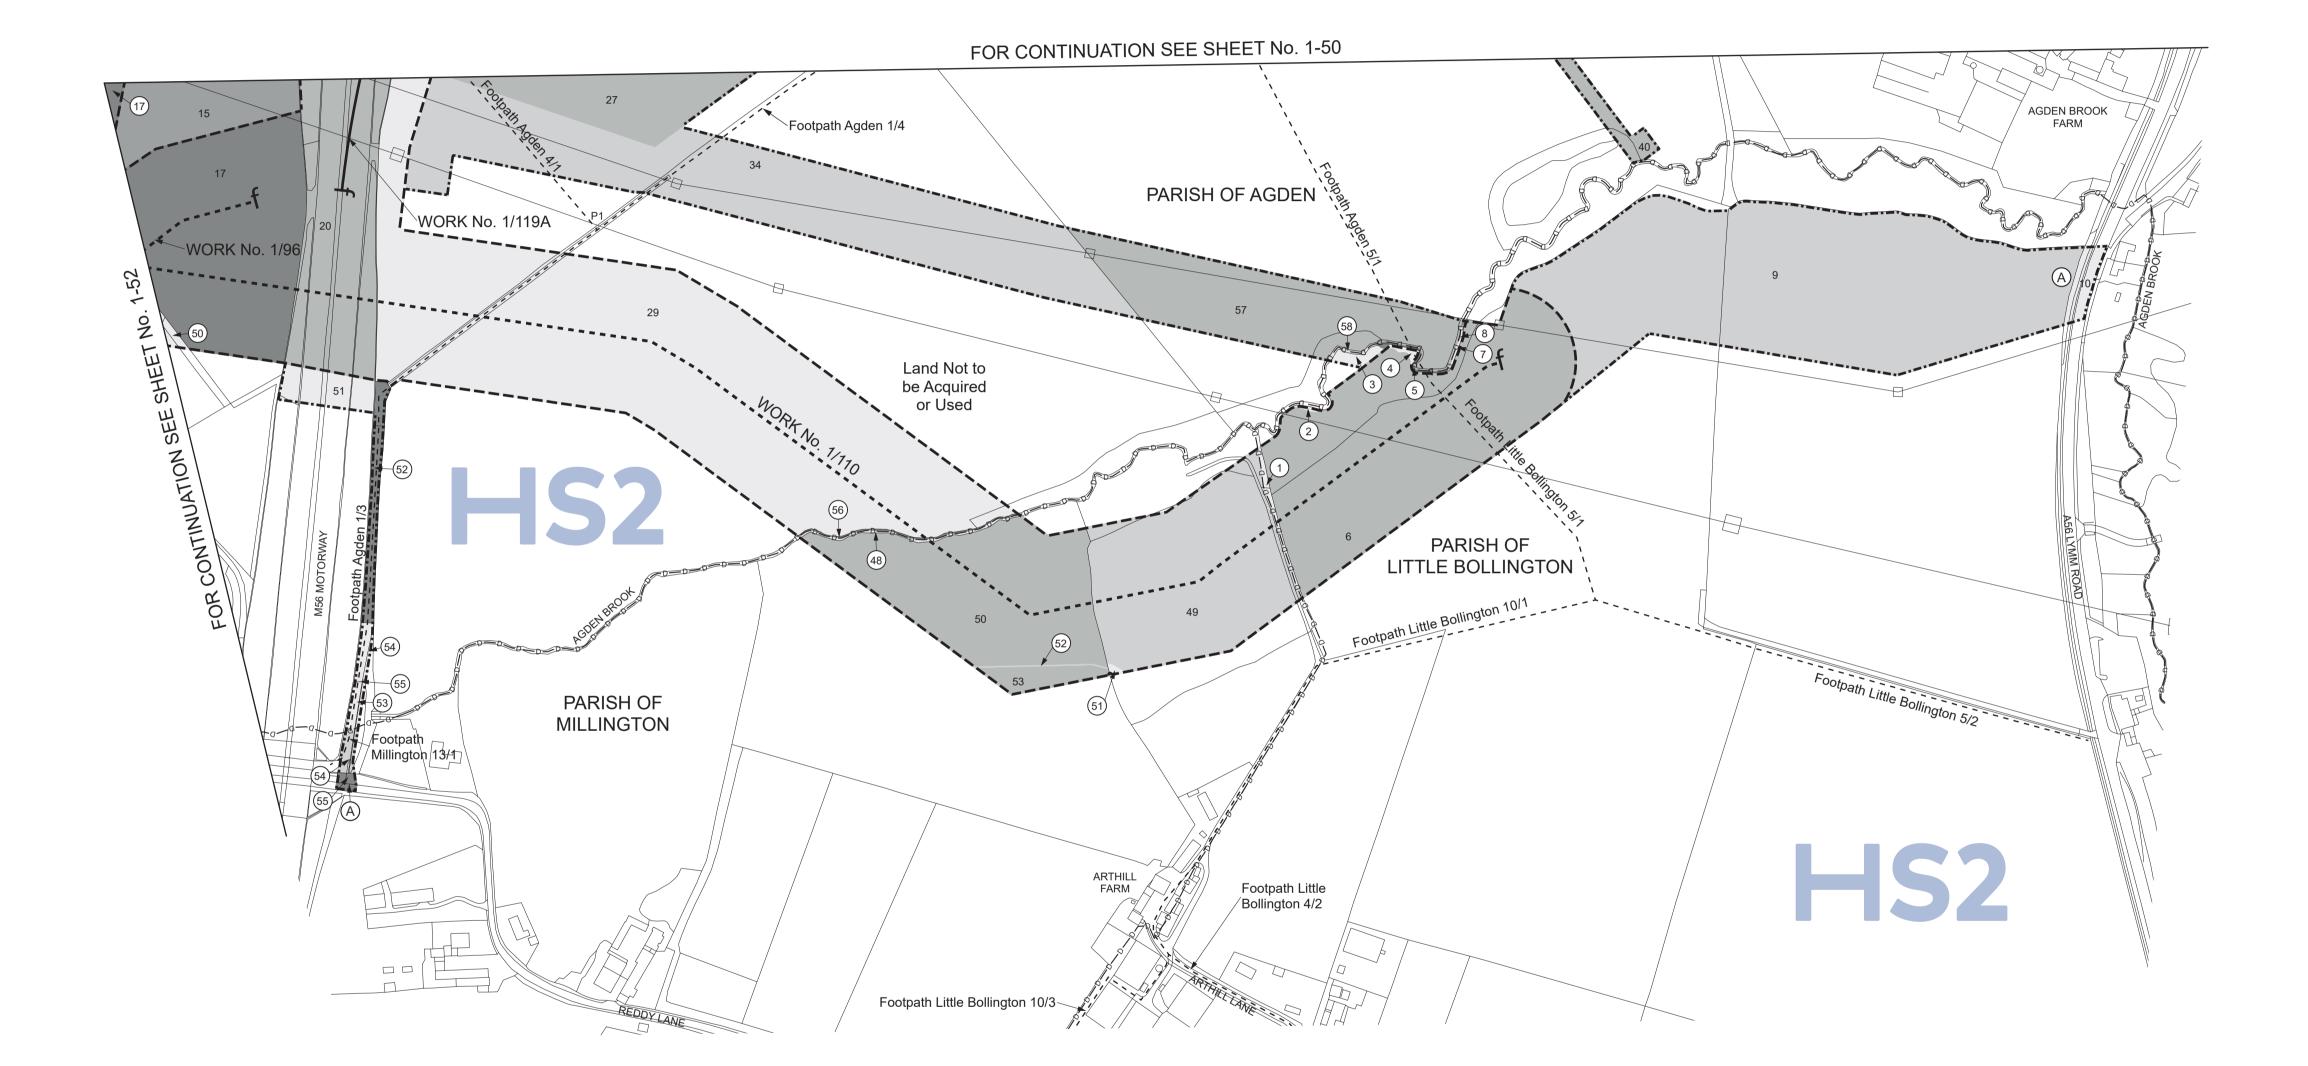

**PLAN** 

SHEET No. 1-50

IN PARLIAMENT - SESSION 2021-22 HIGH SPEED RAIL (CREWE – MANCHESTER)

Work No. 1/21A (Railway)
Works Nos. 1/120, 1/122 (Access Roads)
Work No. 1/119 (Bridge)
Works Nos. 1/107, 1/121 (Gas Mains)
Works Nos. 1/119A, 1/123 (Temporary Roads)

For Section of Work No. 1/21A see Sheet No. 3-68
For Section of Work No. 1/107 see Sheet No. 3-75
For Section of Work No. 1/119 see Sheet No. 3-79
For Section of Work No. 1/119A see Sheet No. 3-80
For Section of Work No. 1/120 see Sheet No. 3-80
For Section of Work No. 1/121 see Sheet No. 3-80
For Section of Work No. 1/122 see Sheet No. 3-80
For Section of Work No. 1/123 see Sheet No. 3-81