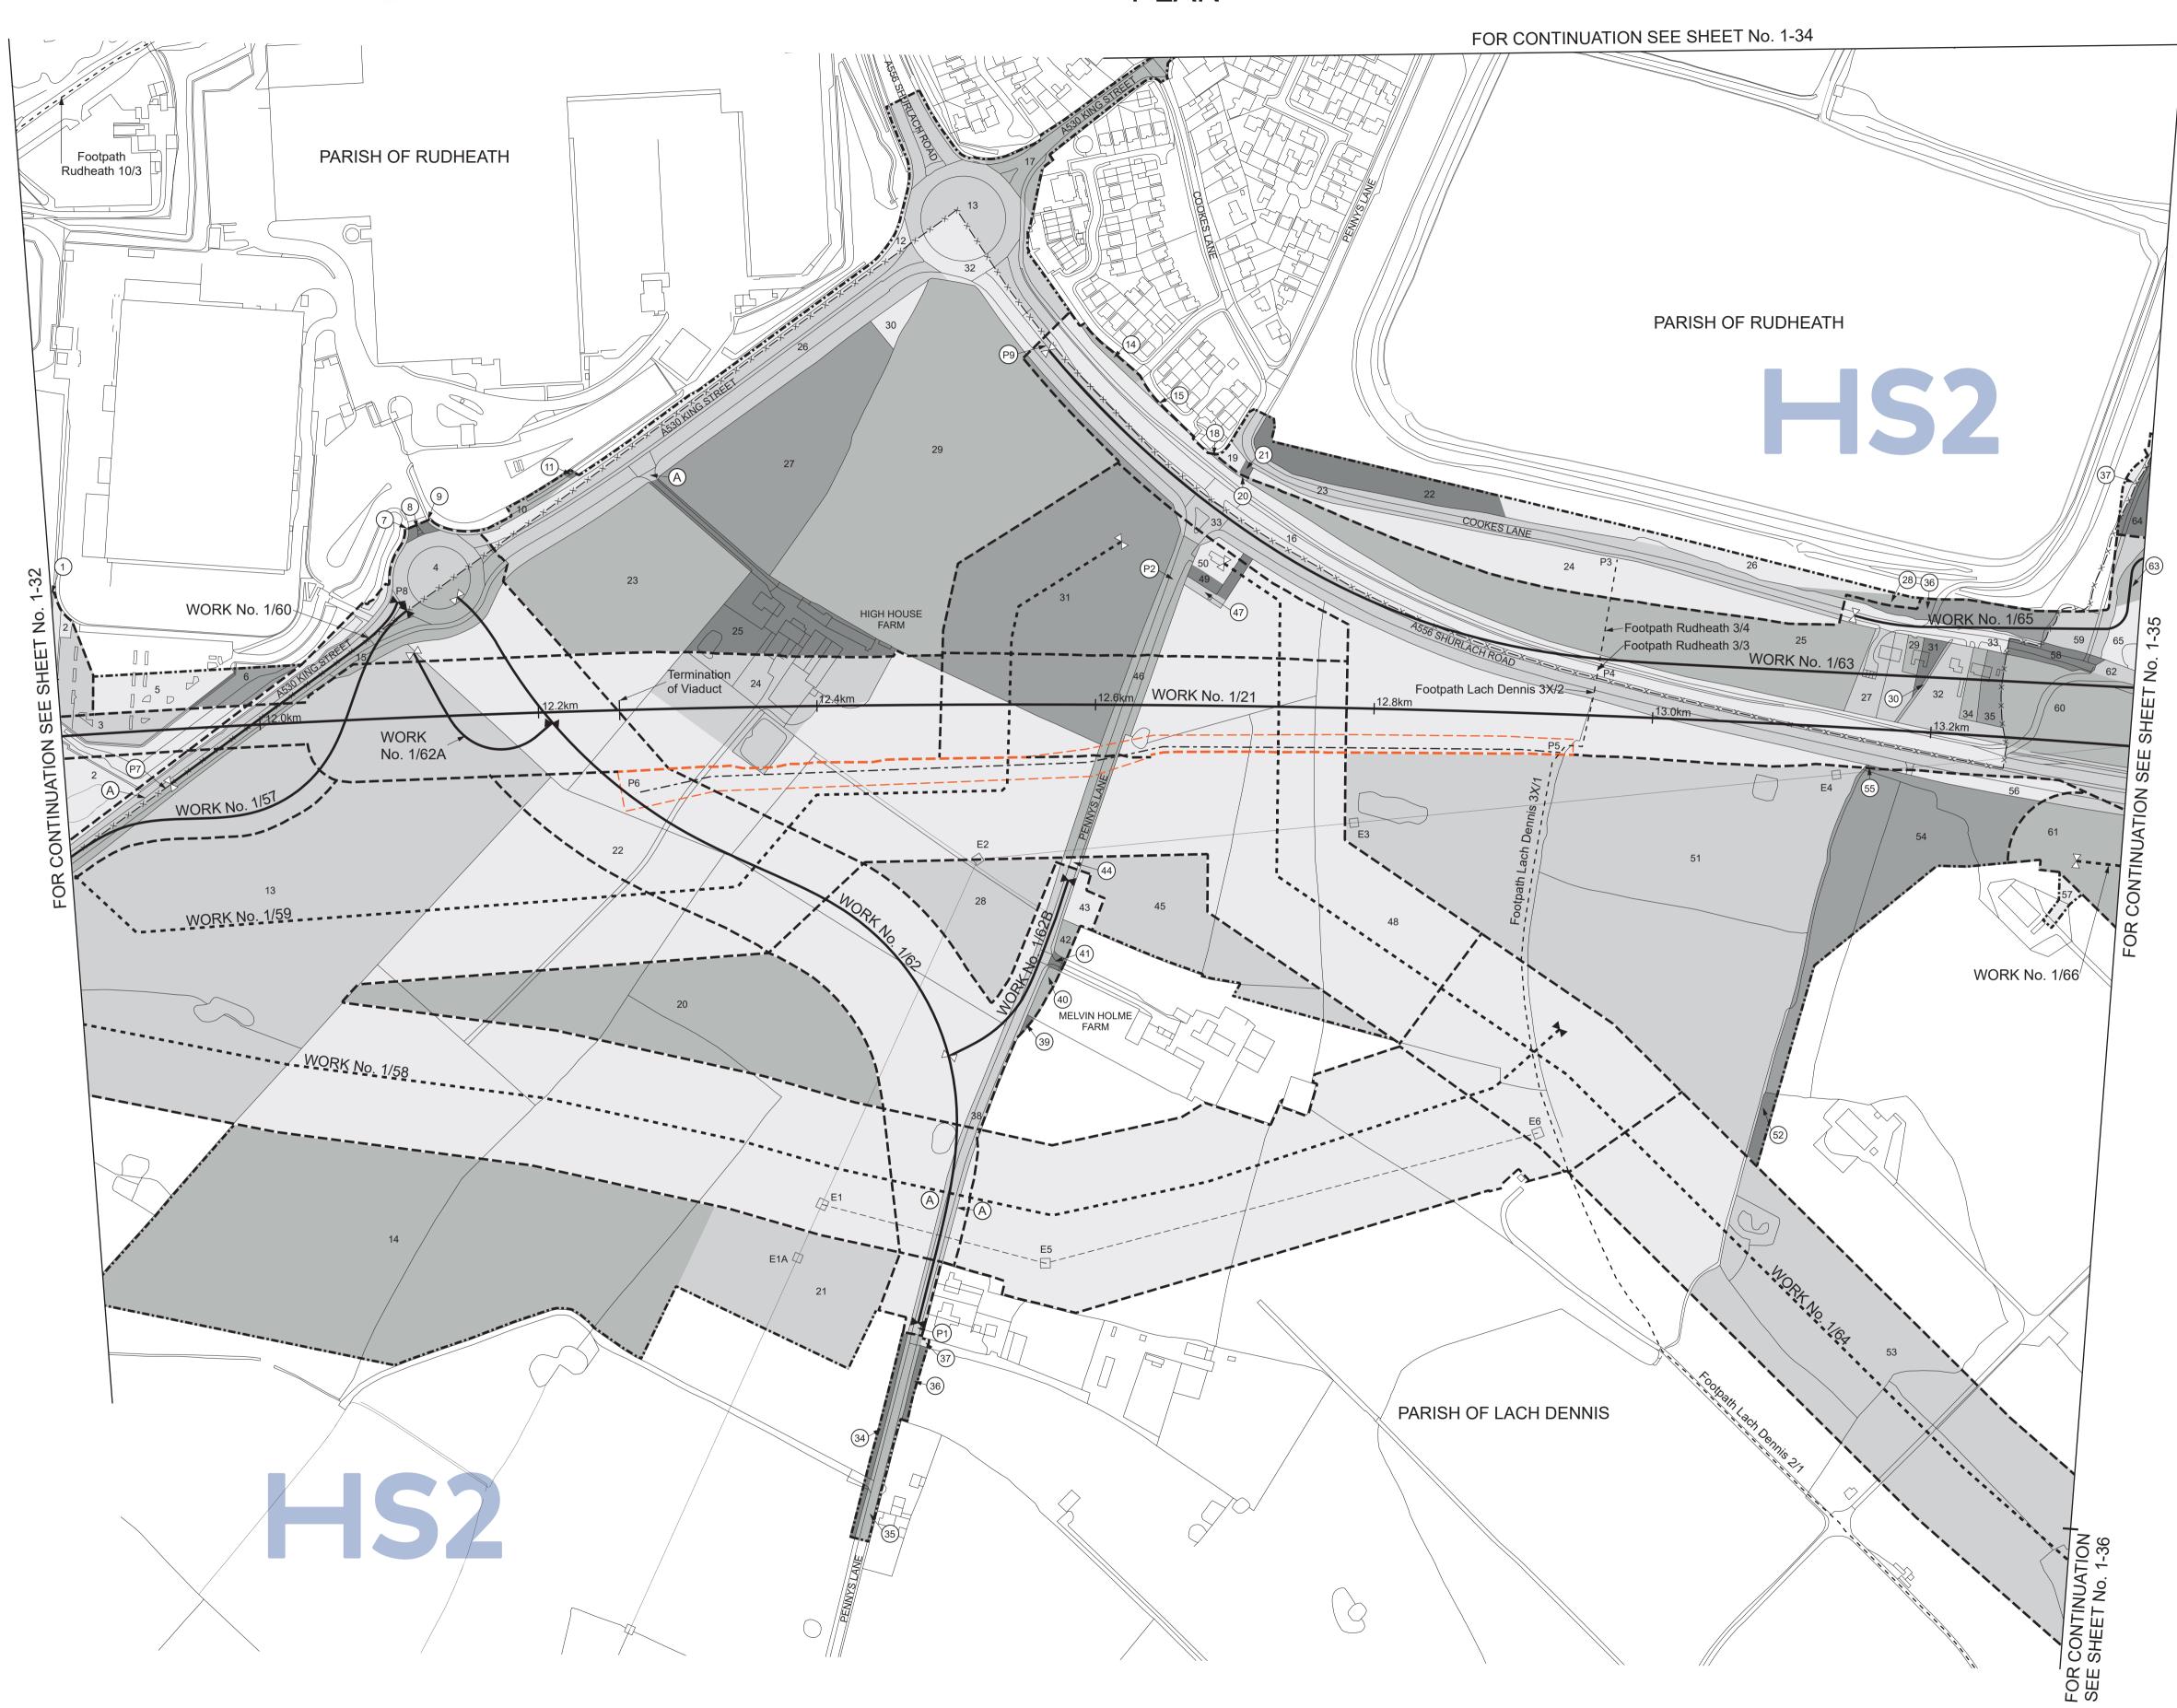

#### PLAN

SHEET No. 1-33

Work No. 1/21 (Railway)
Works Nos. 1/60, 1/62, 1/63 (Roads)
Works Nos. 1/62A, 1/62B, 1/65 (Access Roads)
Works Nos. 1/58, 1/59, 1/64, 1/66 (Gas Mains)
Work No. 1/57 (Temporary Road)

For Section of Work No. 1/21 see Sheet No. 3-33
For Section of Work No. 1/57 see Sheet No. 3-49
For Section of Work No. 1/58 see Sheet No. 3-49
For Section of Work No. 1/59 see Sheet No. 3-50
For Section of Work No. 1/60 see Sheet No. 3-50
For Section of Work No. 1/62 see Sheet No. 3-50
For Section of Work No. 1/62A see Sheet No. 3-50
For Section of Work No. 1/62B see Sheet No. 3-50
For Section of Work No. 1/63 see Sheet No. 3-51
For Section of Work No. 1/64 see Sheet No. 3-55
For Section of Work No. 1/65 see Sheet No. 3-55
For Section of Work No. 1/66 see Sheet No. 3-55

The area enclosed by any limit of deviation or by any limit of land to be acquired or used is the area extending to the outer edge of the line marking those limits

SHEET No. 1-34

IN PARLIAMENT - SESSION 2021-22 HIGH SPEED RAIL (CREWE – MANCHESTER) Additional Land