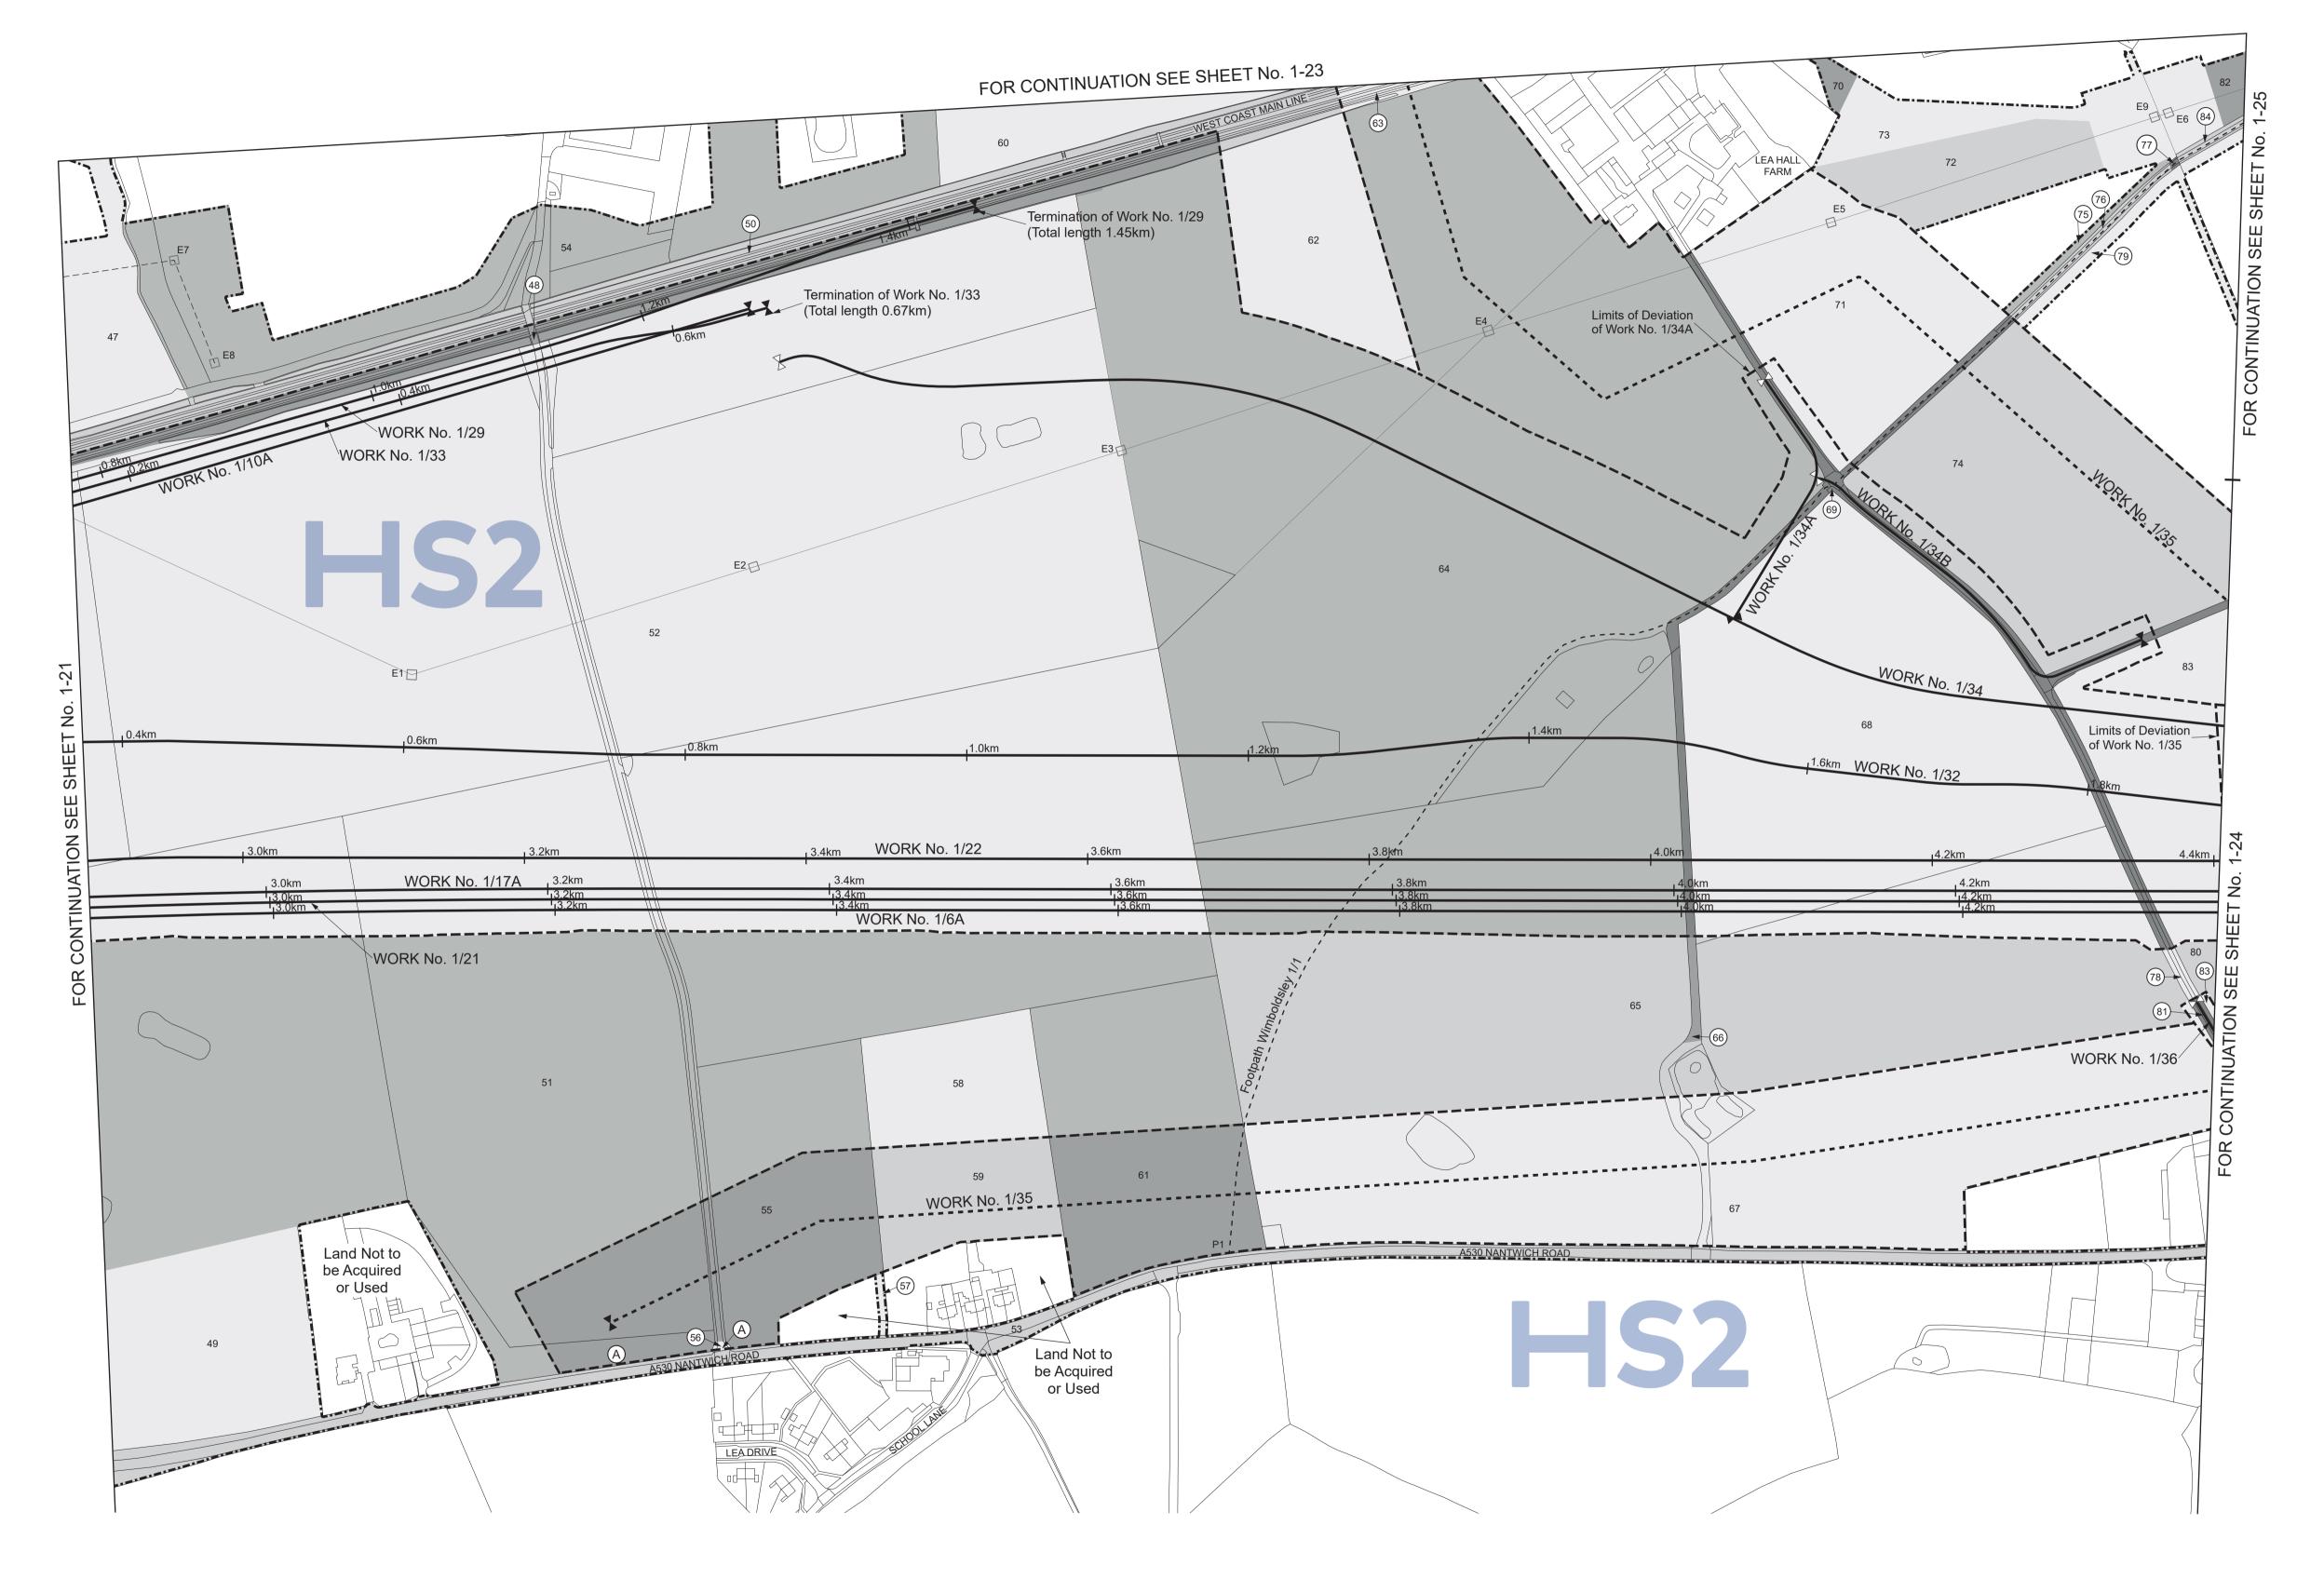

#### COUNTY OF CHESHIRE BOROUGH OF CHESHIRE WEST & CHESTER PARISH OF STANTHORNE AND WIMBOLDSLEY PLAN

Scale 1:2500 at A1 size, 1:5000 at A3 size

SHEET No. 1-22

IN PARLIAMENT - SESSION 2021-22 HIGH SPEED RAIL (CREWE – MANCHESTER)

| For Section of Work No. 1/6A see Sheet No. 3-23 For Section of Work No. 1/10A see Sheet No. 3-2 For Section of Work No. 1/17A see Sheet No. 3-2 For Section of Work No. 1/21 see Sheet No. 3-30 For Section of Work No. 1/22 see Sheet No. 3-36 For Section of Work No. 1/29 see Sheet No. 3-37 For Section of Work No. 1/32 see Sheet No. 3-40 For Section of Work No. 1/33 see Sheet No. 3-40 For Section of Work No. 1/34 see Sheet No. 3-42 | 57 |
|-------------------------------------------------------------------------------------------------------------------------------------------------------------------------------------------------------------------------------------------------------------------------------------------------------------------------------------------------------------------------------------------------------------------------------------------------|----|
|                                                                                                                                                                                                                                                                                                                                                                                                                                                 |    |
| For Section of Work No. 1/34A see Sheet No. 3-4                                                                                                                                                                                                                                                                                                                                                                                                 | _  |
| For Section of Work No. 1/34B see Sheet No. 3-4                                                                                                                                                                                                                                                                                                                                                                                                 | _  |
| For Section of Work No. 1/35 see Sheet No. 3-43 For Section of Work No. 1/36 see Sheet No. 3-44                                                                                                                                                                                                                                                                                                                                                 |    |

The area enclosed by any limit of deviation or by any limit of land to be acquired or used is the area extending to the outer edge of the line marking those limits

**PLAN** 

SHEET No. 1-23

IN PARLIAMENT - SESSION 2021-22

HIGH SPEED RAIL
(CREWE – MANCHESTER)

Work No. 1/35 (Gas Main)

For Section of Work No. 1/35 see Sheet No. 3-43

The area enclosed by any limit of deviation or by any limit of land to be acquired or used is the area extending to the outer edge of the line marking those limits

#### **PLAN**

SHEET No. 1-24

IN PARLIAMENT - SESSION 2021-22 HIGH SPEED RAIL (CREWE – MANCHESTER)

Works Nos. 1/6A, 1/17A, 1/21, 1/22, 1/32 (Railways)
Works Nos. 1/34, 1/34D, 1/37, 1/38 (Roads)
Works Nos. 1/34C, 1/36, 1/38A, 1/40 (Access Roads)
Work No. 1/35 (Gas Main)
Work No. 1/39 (Temporary Bridge)
Work No. 1/37A (Temporary Road)

For Section of Work No. 1/6A see Sheet No. 3-23
For Section of Work No. 1/17A see Sheet No. 3-27
For Section of Work No. 1/21 see Sheet No. 3-30
For Section of Work No. 1/22 see Sheet No. 3-36
For Section of Work No. 1/32 see Sheet No. 3-41
For Section of Work No. 1/34 see Sheet No. 3-42
For Section of Work No. 1/34C see Sheet No. 3-42
For Section of Work No. 1/34D see Sheet No. 3-42
For Section of Work No. 1/35 see Sheet No. 3-44
For Section of Work No. 1/36 see Sheet No. 3-44
For Section of Work No. 1/37 see Sheet No. 3-44
For Section of Work No. 1/38 see Sheet No. 3-44
For Section of Work No. 1/38A see Sheet No. 3-44
For Section of Work No. 1/38A see Sheet No. 3-45 For Section of Work No. 1/38 See Sheet No. 3-44
For Section of Work No. 1/38 See Sheet No. 3-45
For Section of Work No. 1/40 see Sheet No. 3-45
For Section of Work No. 1/40 see Sheet No. 3-45

The area enclosed by any limit of deviation or by any limit of land to be acquired or used is the area extending to the outer edge of the line marking those limits

**PLAN** 

SHEET No. 1-25

IN PARLIAMENT - SESSION 2021-22 HIGH SPEED RAIL (CREWE – MANCHESTER)