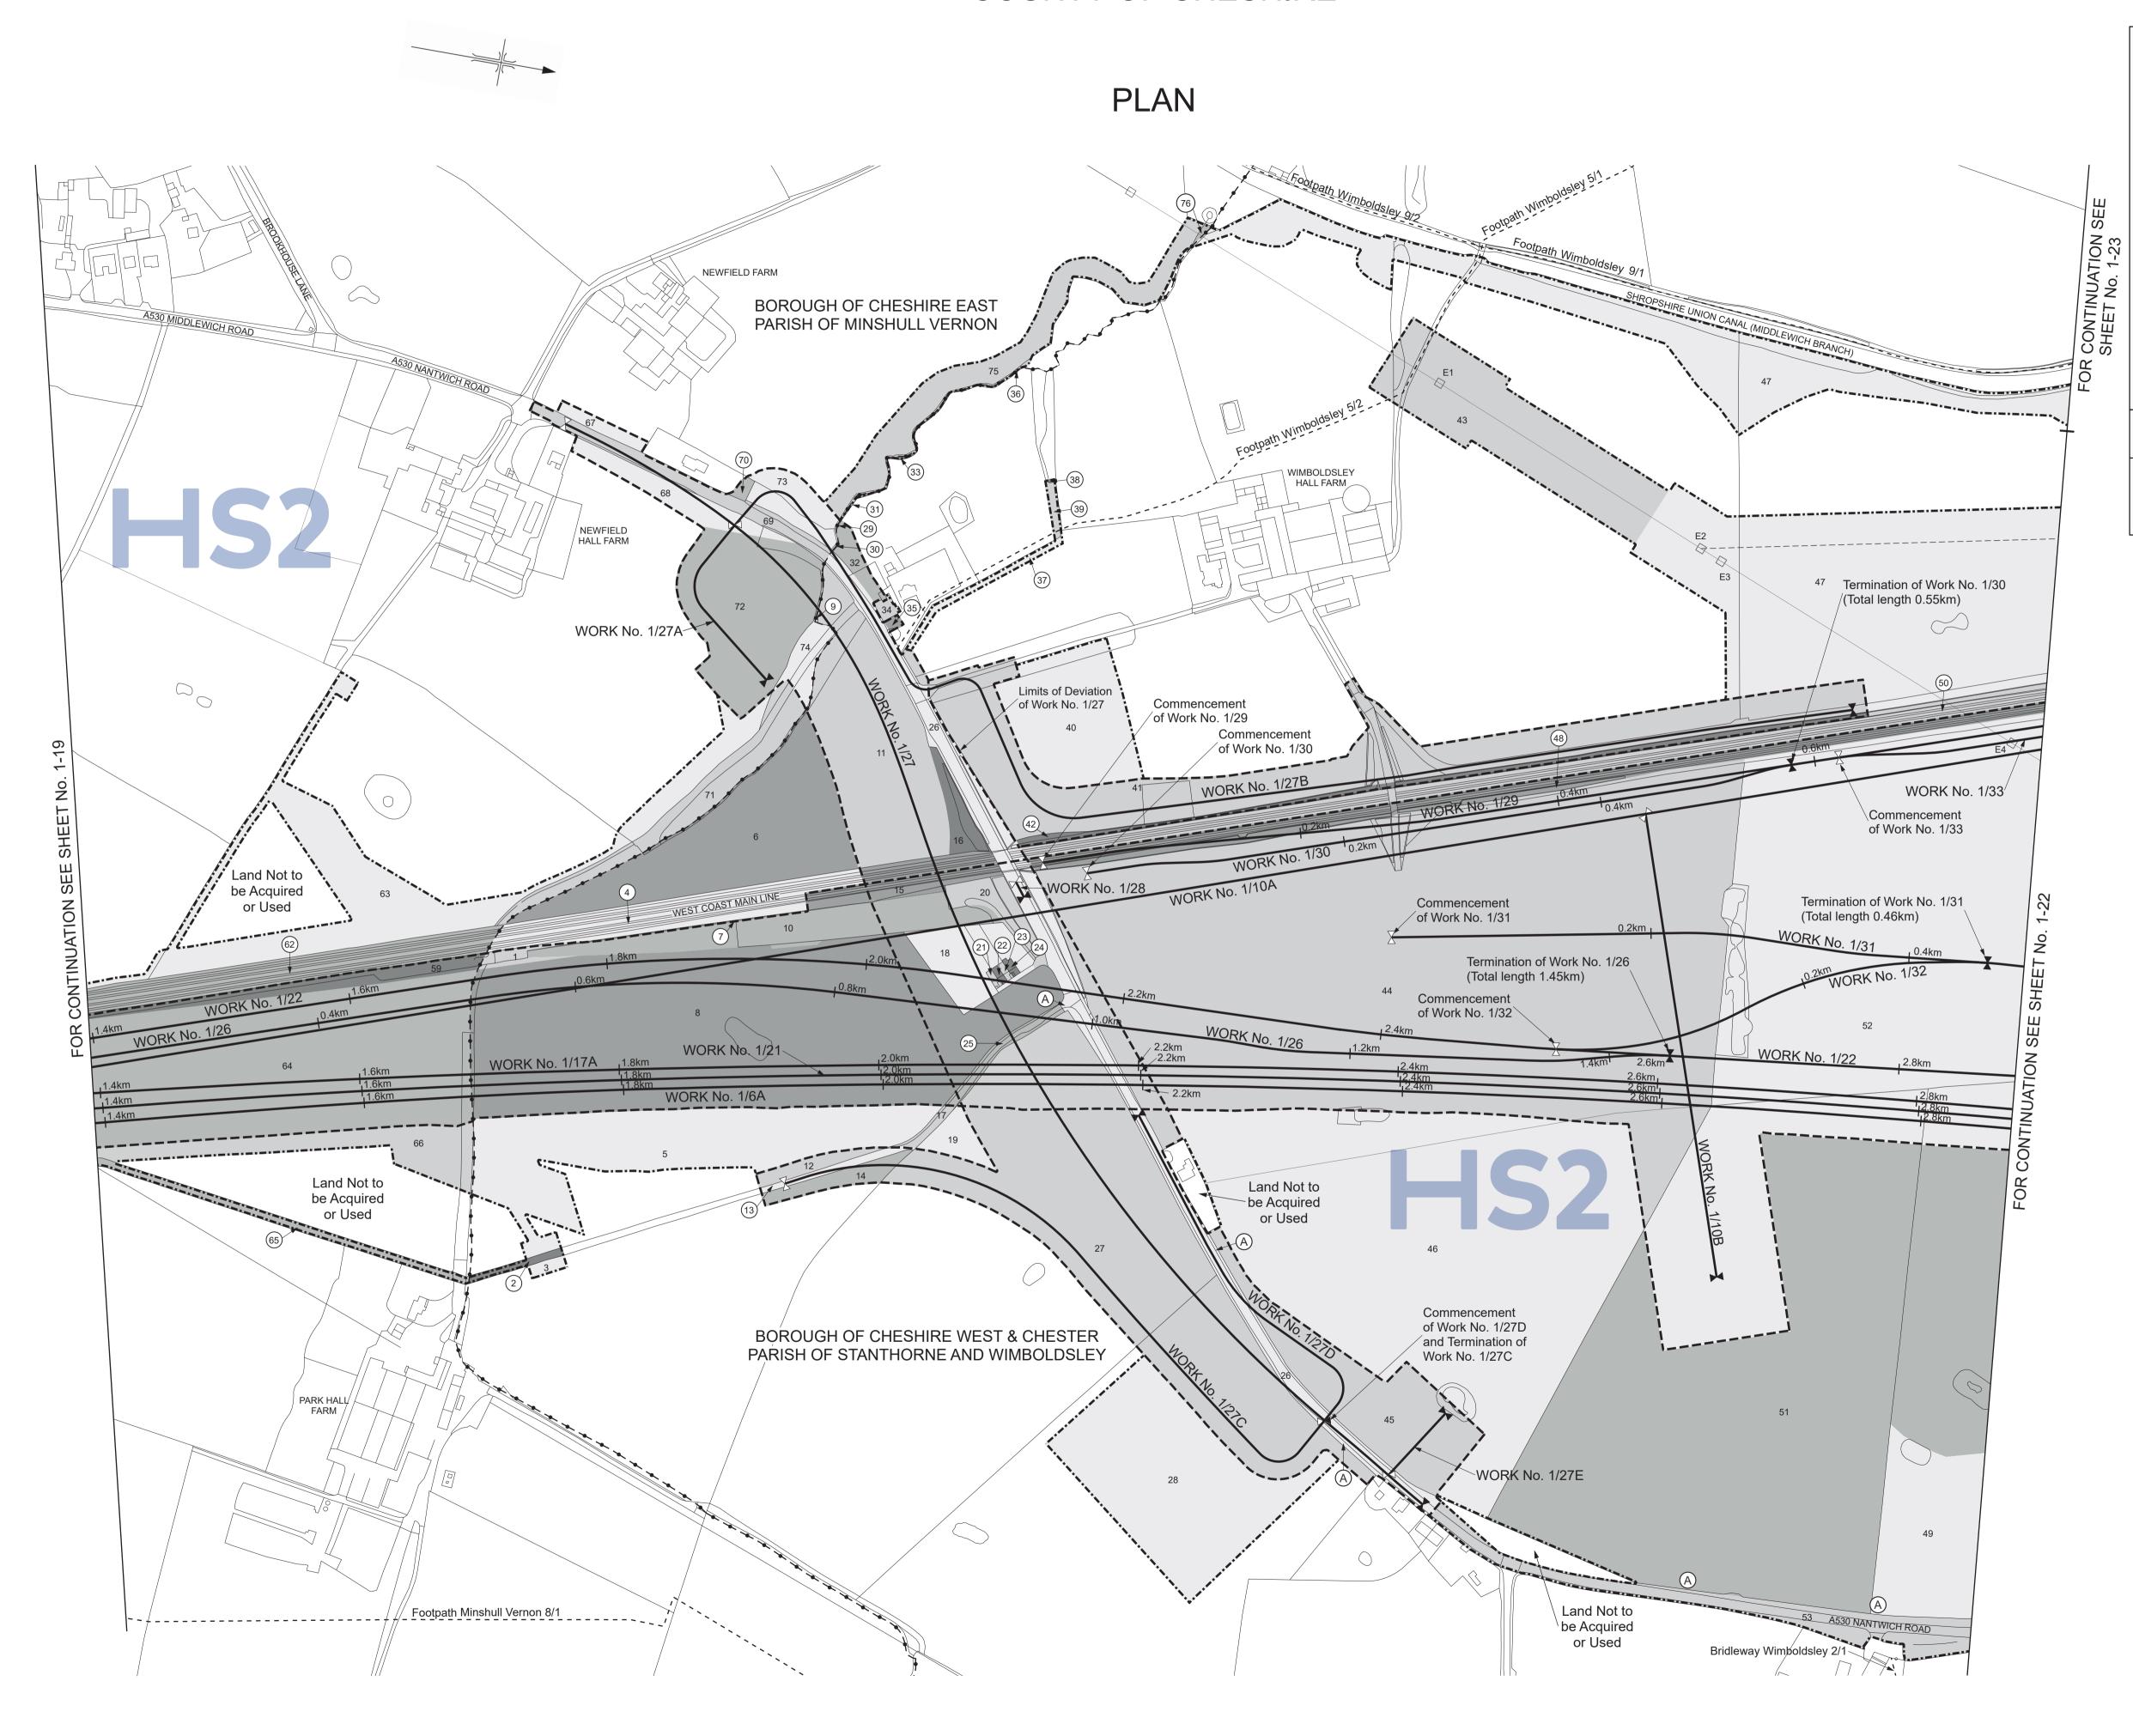

#### COUNTY OF CHESHIRE

SHEET No. 1-21

IN PARLIAMENT - SESSION 2021-22 HIGH SPEED RAIL (CREWE – MANCHESTER)

Works Nos. 1/6A, 1/17A, 1/21, 1/22, 1/26, 1/29, 1/30, 1/31, 1/32, 1/33 (Railways)
Work No. 1/27 (Road)
Works Nos. 1/27A, 1/27B, 1/27C, 1/27D, 1/27E (Access Roads)
Work No. 1/28 (Bridge)
Works Nos. 1/10A, 1/10B (Conveyors)

For Section of Work No. 1/6A see Sheet No. 3-22
For Section of Work No. 1/10A see Sheet No. 3-25
For Section of Work No. 1/10B see Sheet No. 3-25
For Section of Work No. 1/10B see Sheet No. 3-25
For Section of Work No. 1/21 see Sheet No. 3-26
For Section of Work No. 1/21 see Sheet No. 3-29
For Section of Work No. 1/22 see Sheet No. 3-35
For Section of Work No. 1/26 see Sheet No. 3-37
For Section of Work No. 1/27 see Sheet No. 3-38
For Section of Work No. 1/27A see Sheet No. 3-38
For Section of Work No. 1/27B see Sheet No. 3-38
For Section of Work No. 1/27D see Sheet No. 3-39
For Section of Work No. 1/27D see Sheet No. 3-39
For Section of Work No. 1/27E see Sheet No. 3-39
For Section of Work No. 1/28 see Sheet No. 3-39
For Section of Work No. 1/29 see Sheet No. 3-37
For Section of Work No. 1/30 see Sheet No. 3-39
For Section of Work No. 1/31 see Sheet No. 3-39
For Section of Work No. 1/32 see Sheet No. 3-39
For Section of Work No. 1/32 see Sheet No. 3-39
For Section of Work No. 1/32 see Sheet No. 3-39
For Section of Work No. 1/33 see Sheet No. 3-40
For Section of Work No. 1/33 see Sheet No. 3-40

The area enclosed by any limit of deviation or by any limit of land to be acquired or used is the area extending to the outer edge of the line marking those limits