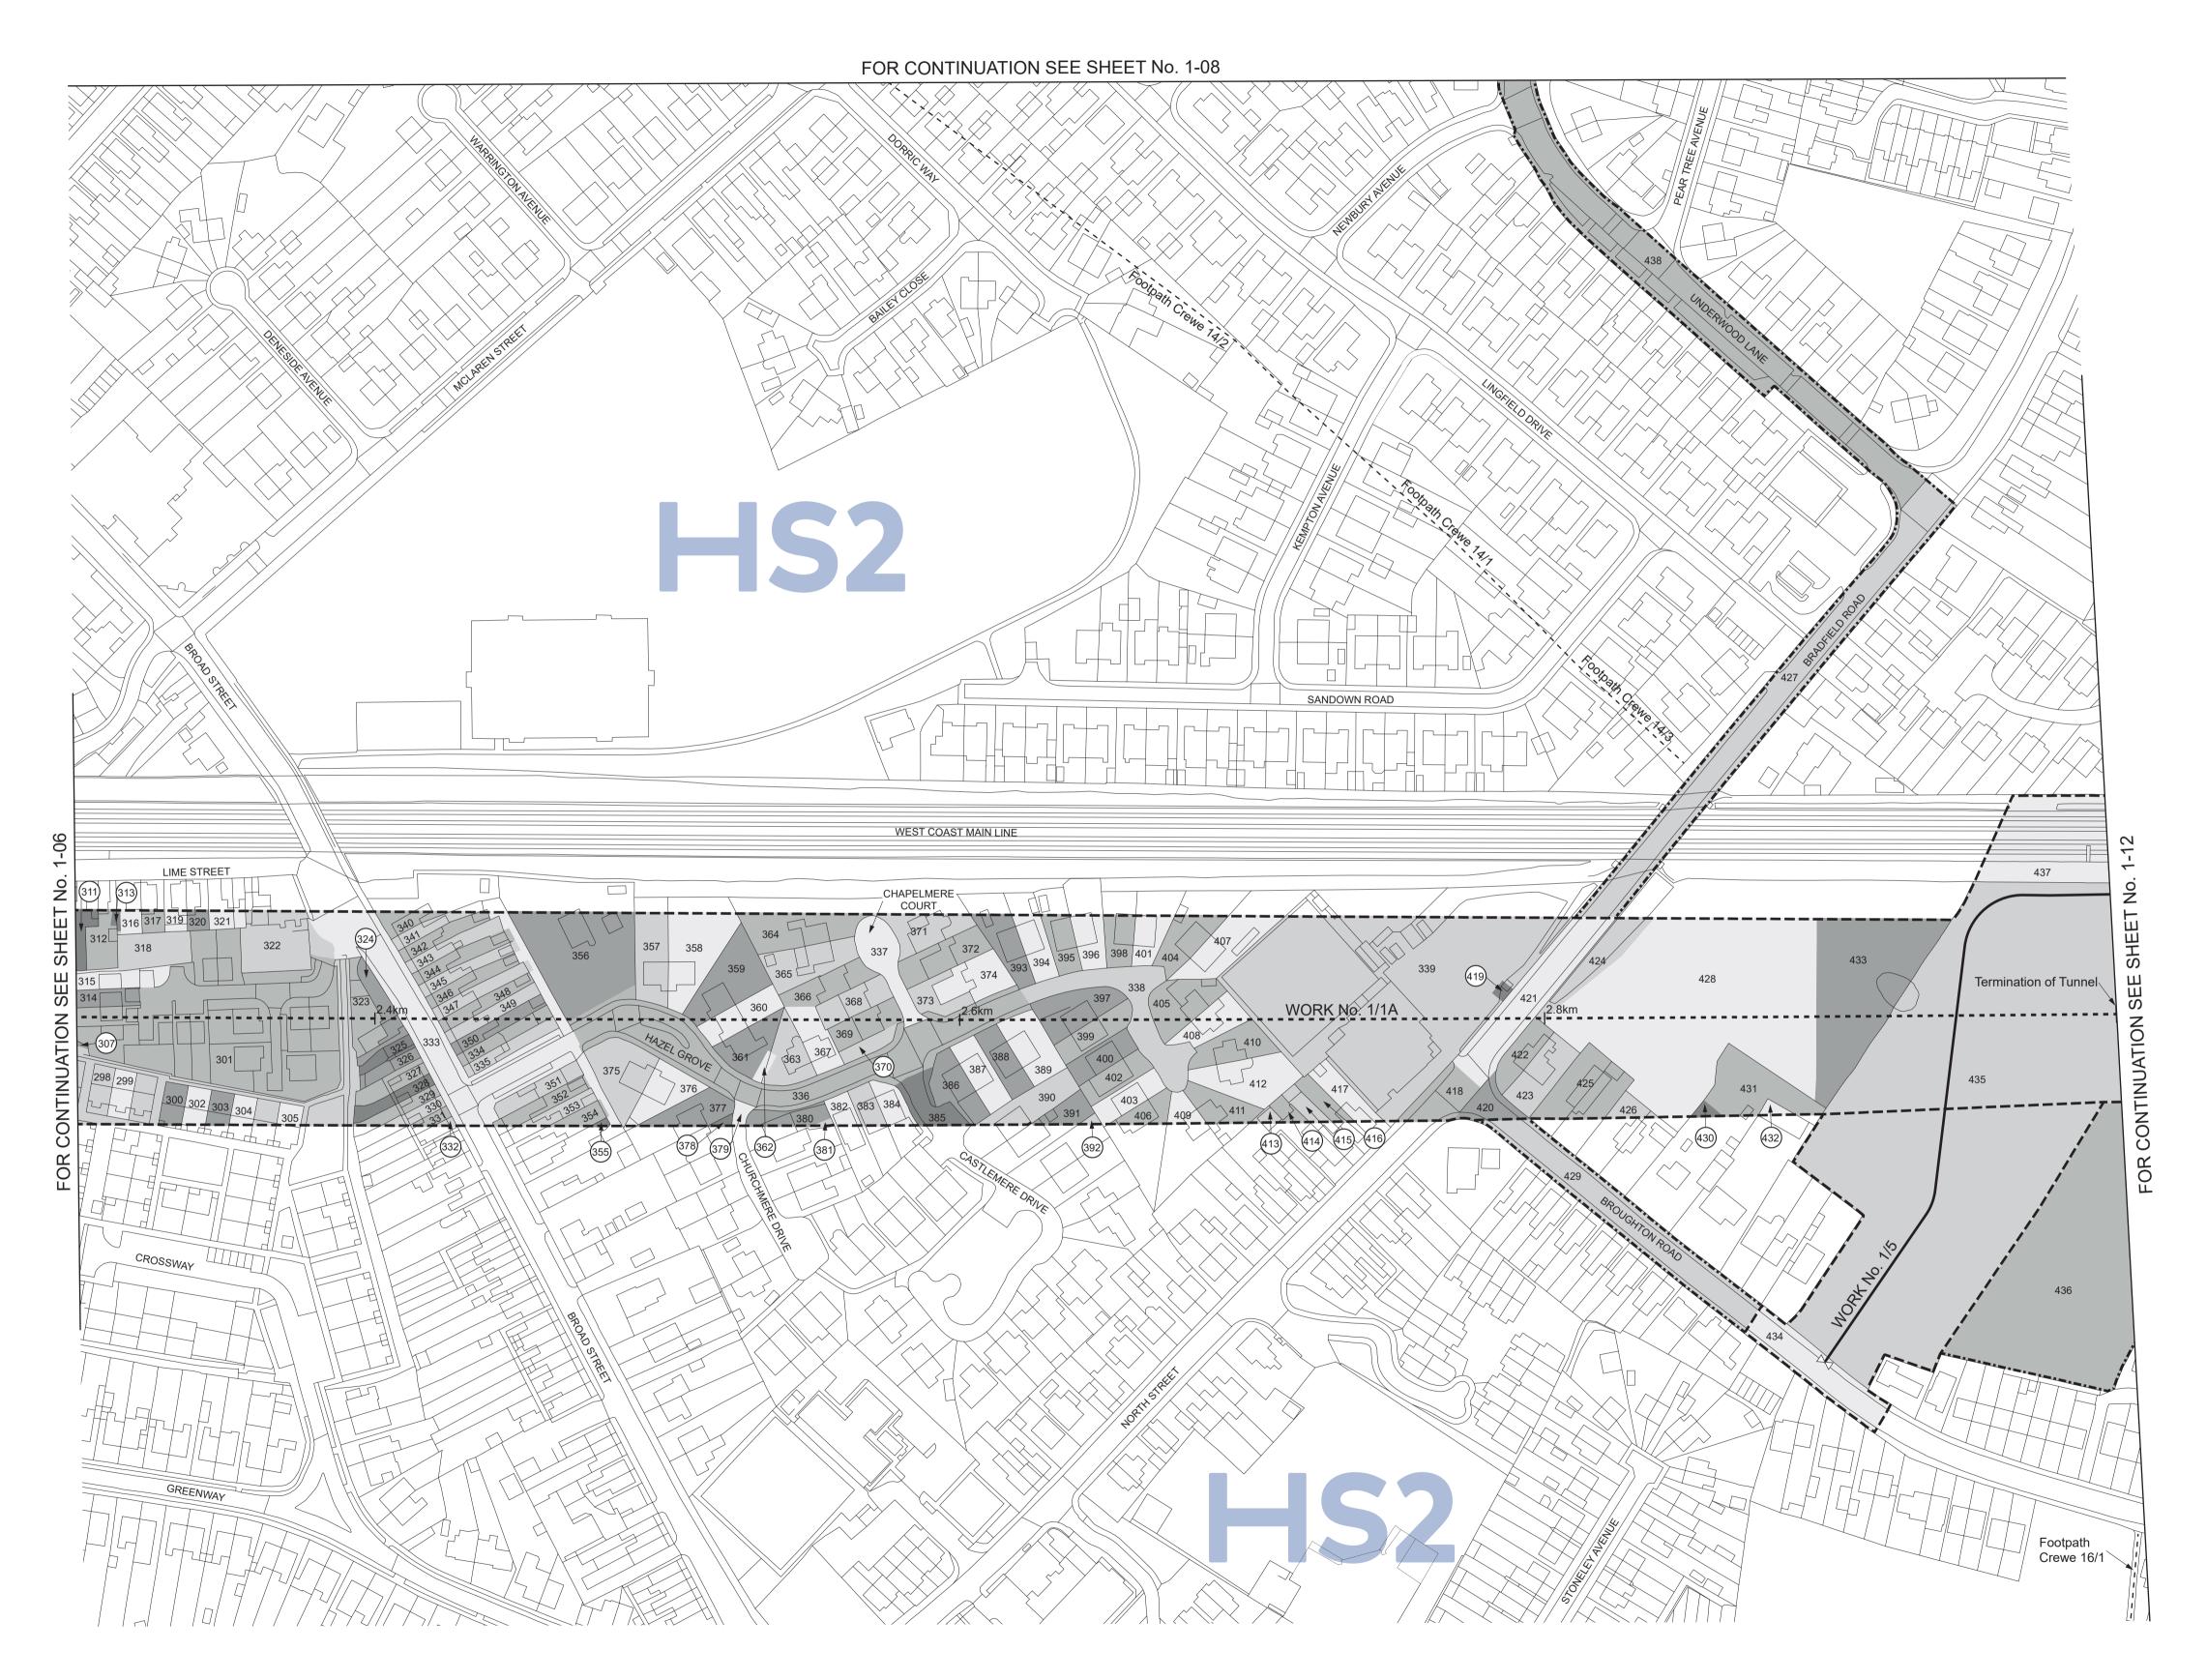

Proposed Tunnel below Valley Brook, Work No. 1/1A, depth of Tunnel below river bed 25.50m.

SHEET No. 1-06 IN PARLIAMENT - SESSION 2021-22 HIGH SPEED RAIL (CREWE – MANCHESTER)

Work No. 1/1A (Railway) Work No. 1/4 (Access Road)

For Section of Work No. 1/1A see Sheet No. 3-03 and 3-04 For Section of Work No. 1/4 see Sheet No. 3-07

The area enclosed by any limit of deviation or by any limit of land to be acquired or used is the area extending to the outer edge of the line marking those limits

SHEET No. 1-07

IN PARLIAMENT - SESSION 2021-22 HIGH SPEED RAIL (CREWE – MANCHESTER)

Work No. 1/1A (Railway) Work No. 1/5 (Access Road)

For Section of Work No. 1/1A see Sheet No. 3-04 For Section of Work No. 1/5 see Sheet No. 3-07