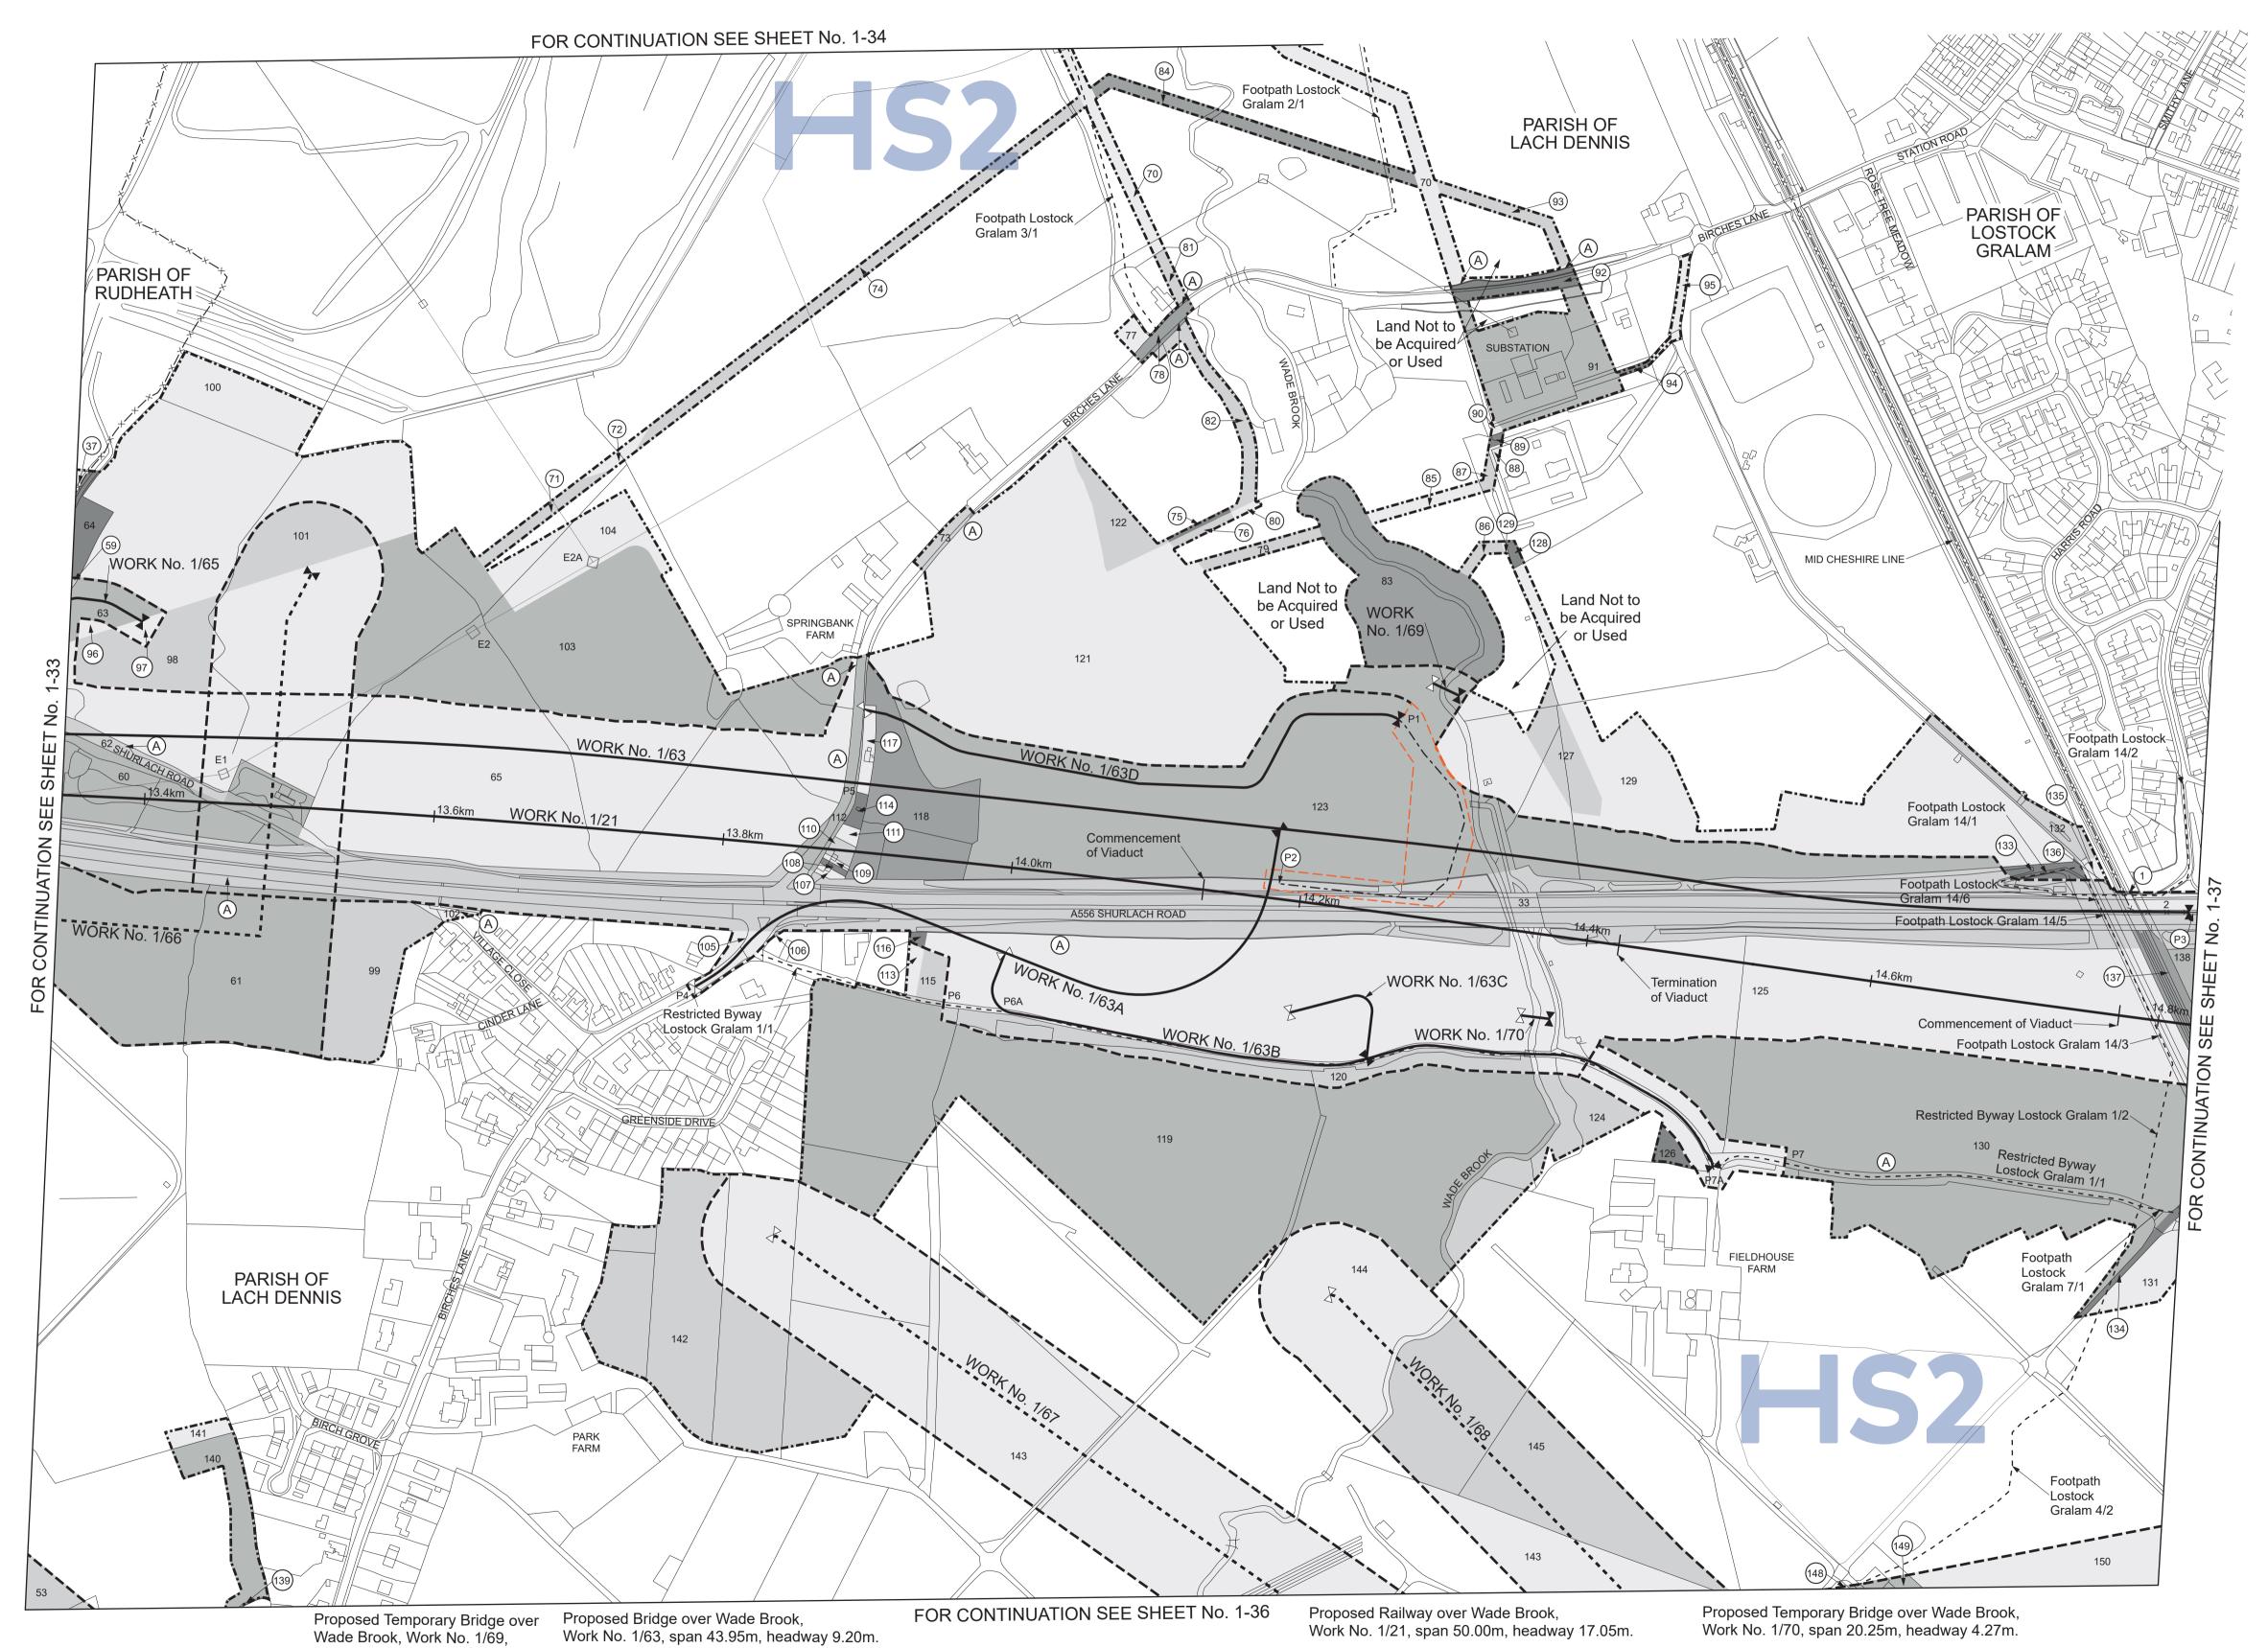

#### PLAN

SHEET No. 1-33

Work No. 1/21 (Railway)
Works Nos. 1/60, 1/62, 1/63 (Roads)
Works Nos. 1/62A, 1/62B, 1/65 (Access Roads)
Works Nos. 1/58, 1/59, 1/64, 1/66 (Gas Mains)
Work No. 1/57 (Temporary Road)

For Section of Work No. 1/21 see Sheet No. 3-33
For Section of Work No. 1/57 see Sheet No. 3-49
For Section of Work No. 1/58 see Sheet No. 3-49
For Section of Work No. 1/59 see Sheet No. 3-50
For Section of Work No. 1/60 see Sheet No. 3-50
For Section of Work No. 1/62 see Sheet No. 3-50
For Section of Work No. 1/62A see Sheet No. 3-50
For Section of Work No. 1/62B see Sheet No. 3-50
For Section of Work No. 1/63 see Sheet No. 3-51
For Section of Work No. 1/64 see Sheet No. 3-55
For Section of Work No. 1/65 see Sheet No. 3-55
For Section of Work No. 1/66 see Sheet No. 3-55

The area enclosed by any limit of deviation or by any limit of land to be acquired or used is the area extending to the outer edge of the line marking those limits

SHEET No. 1-34

IN PARLIAMENT - SESSION 2021-22 HIGH SPEED RAIL (CREWE – MANCHESTER) Additional Land

#### **PLAN**

SHEET No. 1-35

IN PARLIAMENT - SESSION 2021-22 HIGH SPEED RAIL (CREWE – MANCHESTER)

Work No. 1/21 (Railway)
Works Nos. 1/63, 1/63A (Roads)
Works Nos. 1/63C, 1/63D, 1/65 (Access Roads)
Works Nos. 1/66, 1/67, 1/68 (Gas Mains)
Works Nos. 1/69, 1/70 (Temporary Bridges)

For Section of Work No. 1/21 see Sheet No. 3-33
For Section of Work No. 1/63 see Sheet No. 3-51
For Section of Work No. 1/63A see Sheet No. 3-52
For Section of Work No. 1/63B see Sheet No. 3-52
For Section of Work No. 1/63C see Sheet No. 3-52
For Section of Work No. 1/63D see Sheet No. 3-52
For Section of Work No. 1/65 see Sheet No. 3-55
For Section of Work No. 1/66 see Sheet No. 3-55
For Section of Work No. 1/67 see Sheet No. 3-55
For Section of Work No. 1/68 see Sheet No. 3-55
For Section of Work No. 1/69 see Sheet No. 3-55
For Section of Work No. 1/69 see Sheet No. 3-55
For Section of Work No. 1/69 see Sheet No. 3-55
For Section of Work No. 1/70 see Sheet No. 3-55

The area enclosed by any limit of deviation or by any limit of land to be acquired or used is the area extending to the outer edge of the line marking those limits

### COUNTY OF CHESHIRE BOROUGH OF CHESHIRE WEST & CHESTER PARISH OF LACH DENNIS PLAN

Scale 1:2500 at A1 size, 1:5000 at A3 size

SHEET No. 1-36

IN PARLIAMENT - SESSION 2021-22 HIGH SPEED RAIL (CREWE – MANCHESTER)

#### Works Nos. 1/56, 1/61 (Roads) Works Nos. 1/64, 1/67, 1/68 (Gas Mains)

For Section of Work No. 1/56 see Sheet No. 3-49 For Section of Work No. 1/61 see Sheet No. 3-50 For Section of Work No. 1/64 see Sheet No. 3-53 For Section of Work No. 1/67 see Sheet No. 3-54 For Section of Work No. 1/68 see Sheet No. 3-55

The area enclosed by any limit of deviation or by any limit of land to be acquired or used is the area extending to the outer edge of the line marking those limits

SHEET No. 1-37 IN PARLIAMENT - SESSION 2021-22 HIGH SPEED RAIL (CREWE – MANCHESTER) Work No. 1/21 (Railway)
Work No. 1/74 (Fuel Pipeline)
Works Nos. 1/64, 1/67, 1/68, 1/71 (Gas Mains)
Works Nos. 1/75, 1/76 (Temporary Bridges)
Works Nos. 1/72, 1/73 (Temporary Roads)

For Section of Work No. 1/21 see Sheet No. 3-34
For Section of Work No. 1/64 see Sheet No. 3-54
For Section of Work No. 1/67 see Sheet No. 3-54
For Section of Work No. 1/68 see Sheet No. 3-55
For Section of Work No. 1/71 see Sheet No. 3-56
For Section of Work No. 1/72 see Sheet No. 3-56
For Section of Work No. 1/73 see Sheet No. 3-56
For Section of Work No. 1/74 see Sheet No. 3-56
For Section of Work No. 1/75 see Sheet No. 3-56
For Section of Work No. 1/76 see Sheet No. 3-56