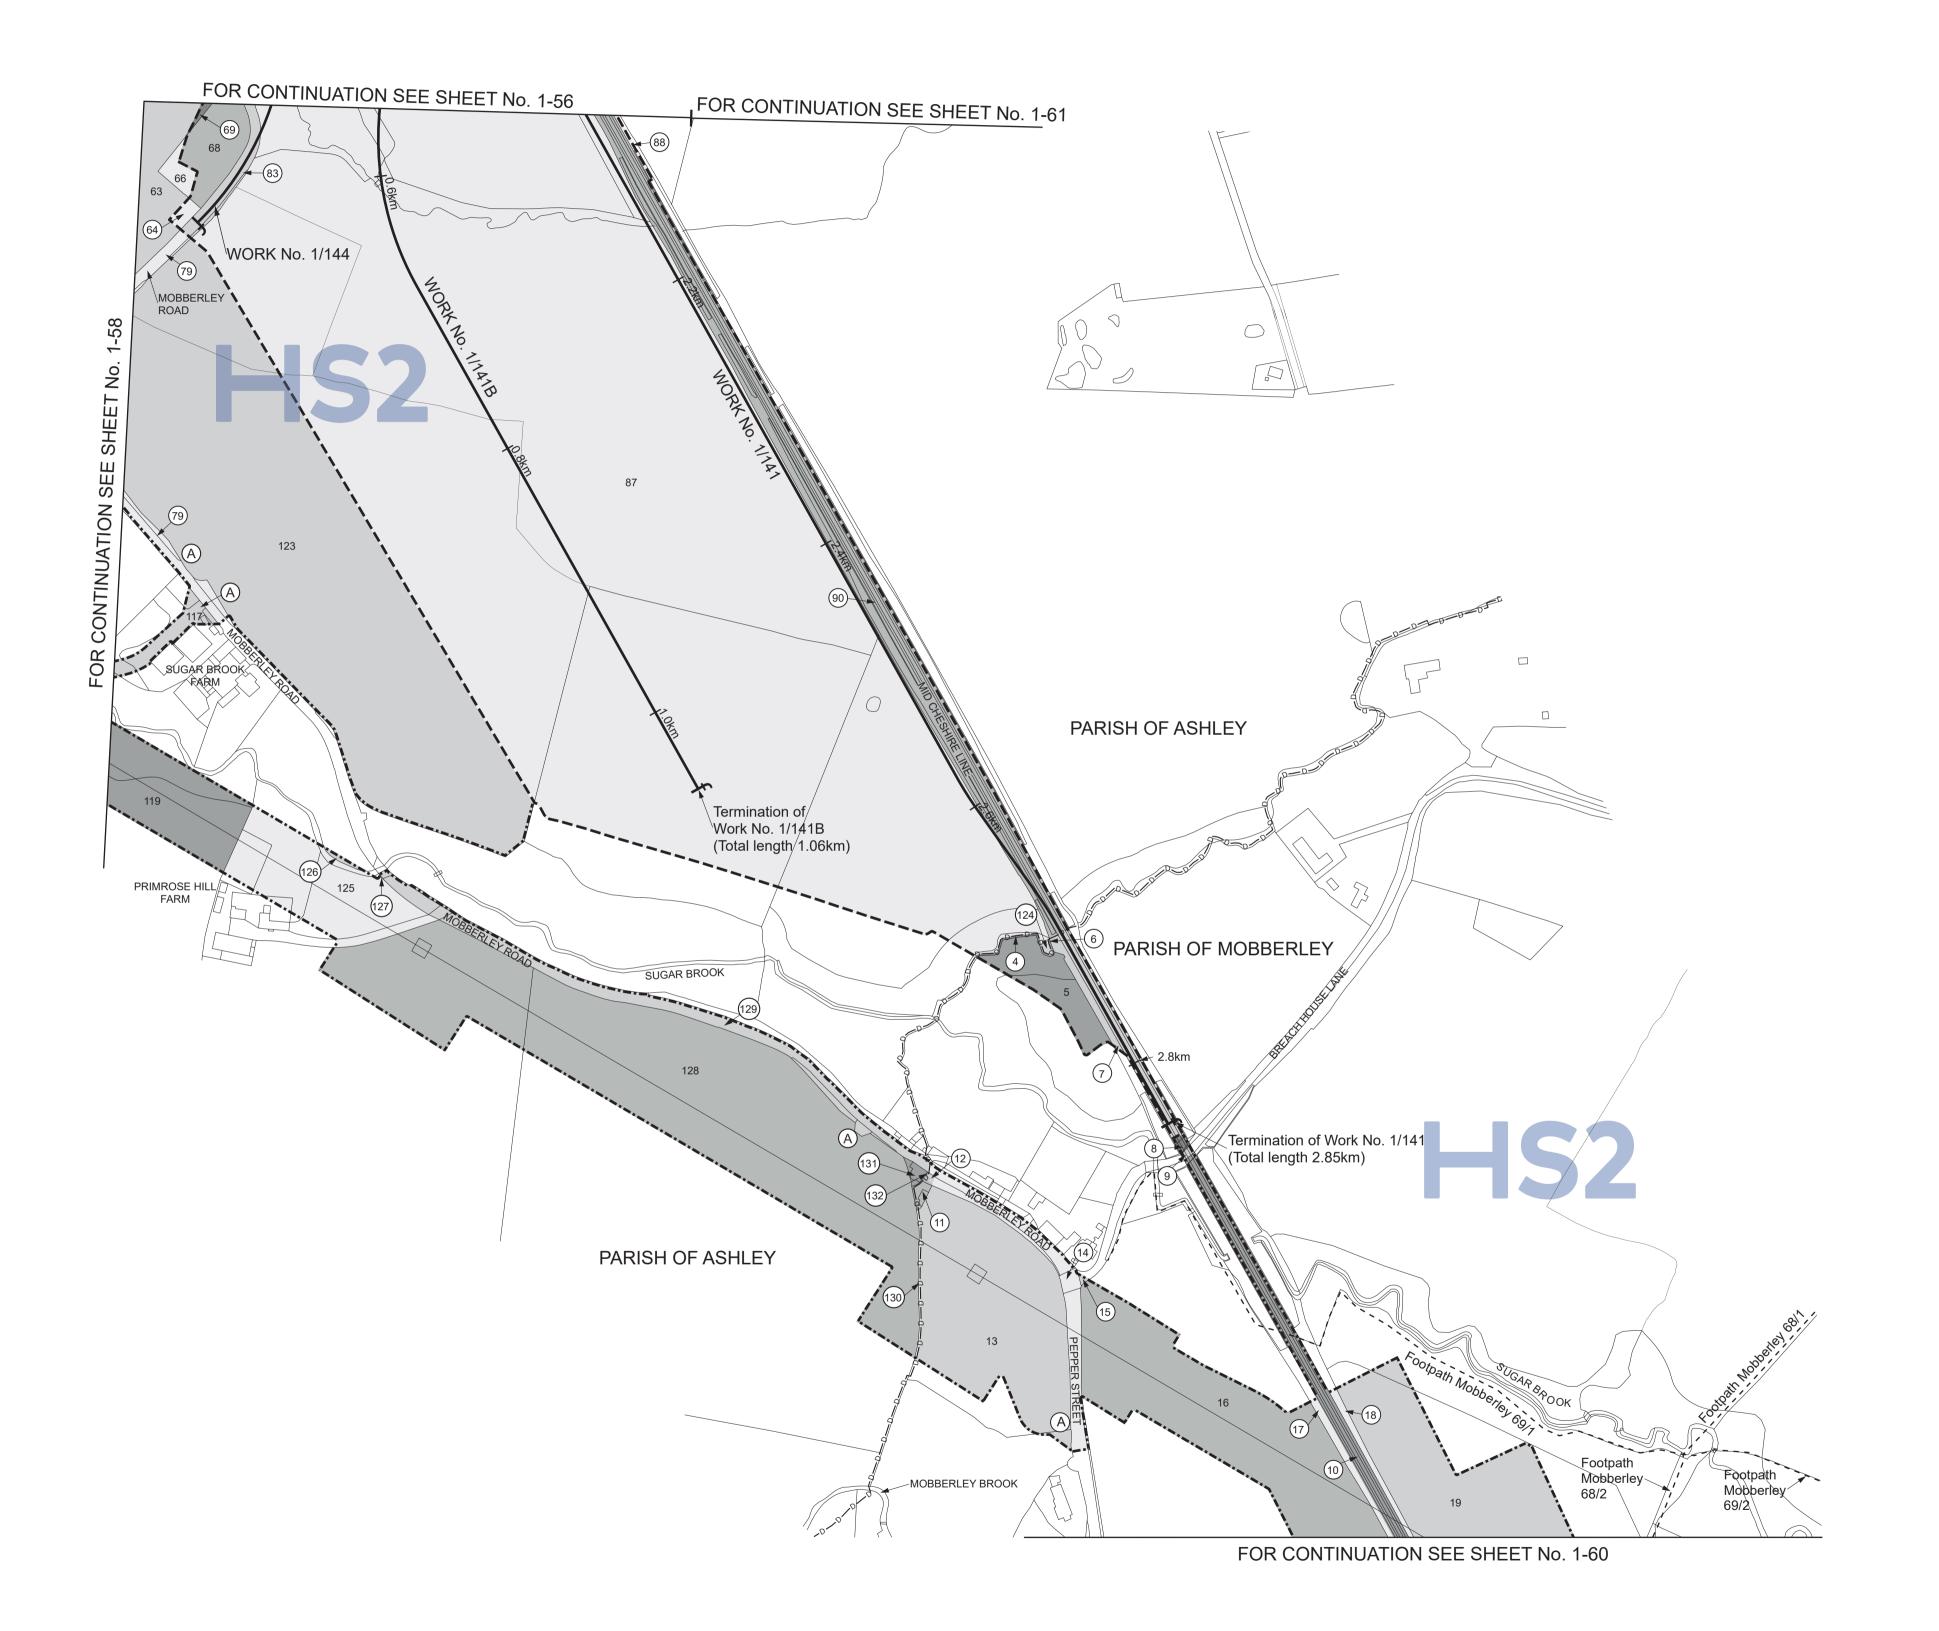

#### INDEX OF WORKS

|                 |                                            | Sheet Numbers    |            |  |
|-----------------|--------------------------------------------|------------------|------------|--|
| County of Ches  | hire - Borough of Cheshire East            | Plans            | Sections   |  |
| Work No. 1/111  | Realignment of Peacock Lane                | 1-47, 1-48       | 3-78       |  |
| Work No. 1/111A | Access Road                                | 1-47, 1-48       | 3-78       |  |
| Work No. 1/111B | Access Road                                | 1-48             | 3-78       |  |
| Work No. 1/111C | Road                                       | 1-47             | 3-78       |  |
| Work No. 1/111D | Access Road                                | 1-47             | 3-78       |  |
| Work No. 1/112  | Access Road                                | 1-48, 1-52       | 3-79       |  |
| Work No. 1/113  | Temporary Bridge                           | 1-48             | 3-79       |  |
| Work No. 1/114  | Temporary Bridge                           | 1-48             | 3-79       |  |
| Work No. 1/115  | Temporary Bridge over Millington Clough    | 1-48             | 3-79       |  |
| Work No. 1/116  | Aqueduct                                   | 1-47             | 3-79       |  |
| Work No. 1/117  | Bridge                                     | 1-47             | 3-79       |  |
| Work No. 1/118  | Realignment of Moss Lane and Agden Lane    | 1-47             | 3-79       |  |
| Work No. 1/119  | Bridge                                     | 1-50             | 3-79       |  |
| Work No. 1/119A | Temporary realignment of the M56 Motorway  | 1-50, 1-51       | 3-80       |  |
| Work No. 1/120  | Access Road                                | 1-50             | 3-80       |  |
| Work No. 1/121  | Diversion of a gas main                    | 1-50             | 3-80       |  |
| Work No. 1/122  | Access Road                                | 1-50             | 3-80       |  |
| Work No. 1/123  | Temporary realignment of the A56 Lymm Road | 1-50             | 3-81       |  |
| Work No. 1/124  | Access Road                                | 1-52             | 3-81       |  |
| Work No. 1/125  | Highway Widening                           | 1-52             | 3-81       |  |
| Work No. 1/126  | Temporary Bridge over Agden Brook          | 1-52             | 3-81       |  |
| Work No. 1/127  | Temporary Bridge over Agden Brook          | 1-52             | 3-81       |  |
| Work No. 1/128  | Diversion of a fuel pipeline               | 1-48, 1-52       | 3-81       |  |
| Work No. 1/129  | Highway Widening                           | 1-52             | 3-82       |  |
| Work No. 1/130  | Realignment of Millington Lane             | 1-52             | 3-82       |  |
| Work No. 1/130A | Access Road                                | 1-52             | 3-82       |  |
| Work No. 1/131  | Railway                                    | 1-52, 1-53, 1-55 | 3-82, 3-83 |  |
| Work No. 1/131A | Railway                                    | 1-53, 1-55       | 3-84       |  |
| Work No. 1/132  | Access Road                                | 1-52, 1-53       | 3-84       |  |
| Work No. 1/132A | Access Road                                | 1-53             | 3-83       |  |
| Work No. 1/133  | Realignment of the A556                    | 1-53             | 3-83       |  |
| Work No. 1/133A | Access Road                                | 1-53             | 3-83       |  |
| Work No. 1/133B | Temporary realignment of the A556          | 1-53             | 3-83       |  |
| Work No. 1/134  | Access Road                                | 1-53             | 3-83       |  |
| Work No. 1/134A | Access Road                                | 1-53             | 3-85       |  |
| Work No. 1/134B | Access Road                                | 1-53, 1-55       | 3-85       |  |
| Work No. 1/135  | Temporary Bridge over Blackburn's Brook    | 1-55             | 3-85       |  |
| Work No. 1/136  | Temporary Bridge over Blackburn's Brook    | 1-55             | 3-85       |  |
| Work No. 1/137  | Temporary Bridge over Birkin Brook         | 1-55             | 3-85       |  |
| Work No. 1/138  | Temporary Bridge over Birkin Brook         | 1-55             | 3-85       |  |
| Work No. 1/138A | Footbridge over the Birkin Brook           | 1-55             | 3-85       |  |
| Work No. 1/139  | Railway                                    | 1-55, 1-56       | 3-86       |  |
| Work No. 1/140  | Railway                                    | 1-55, 1-56       | 3-86       |  |
| Work No. 1/140A | Railway                                    | 1-56             | 3-86       |  |
| Work No. 1/140B | Railway                                    | 1-56             | 3-86       |  |
| Work No. 1/140C | Railway                                    | 1-56             | 3-86       |  |
| Work No. 1/141  | Railway                                    | 1-55, 1-56, 1-59 | 3-87, 3-88 |  |
| Work No. 1/141A | Railway                                    | 1-56             | 3-87       |  |
| Work No. 1/141B | Railway                                    | 1-56, 1-59       | 3-88       |  |
| Work No. 1/141C | Railway                                    | 1-56             | 3-88       |  |
| Work No. 1/141D | Railway                                    | 1-56             | 3-88       |  |
| Work No. 1/142  | Diversion of Ashley Road                   | 1-56             | 3-89       |  |
| Work No. 1/142A | Access Road                                | 1-56             | 3-89       |  |
| Work No. 1/142B | Access Road                                | 1-56             | 3-89       |  |
| Work No. 1/142C | Temporary realignment of Ashley Road       | 1-56             | 3-89       |  |
| Work No. 1/143  | Diversion of a watercourse                 | 1-56, 1-61       | 3-89       |  |
| Work No. 1/144  | Realignment of Mobberley Road              | 1-56, 1-59, 1-61 | 3-90       |  |
| Work No. 1/144A | Road                                       | 1-61             | 3-90       |  |
| Work No. 1/144B | Access Road                                | 1-56, 1-61       | 3-90       |  |
| Work No. 1/145  | Access Road                                | 1-61             | 3-90       |  |