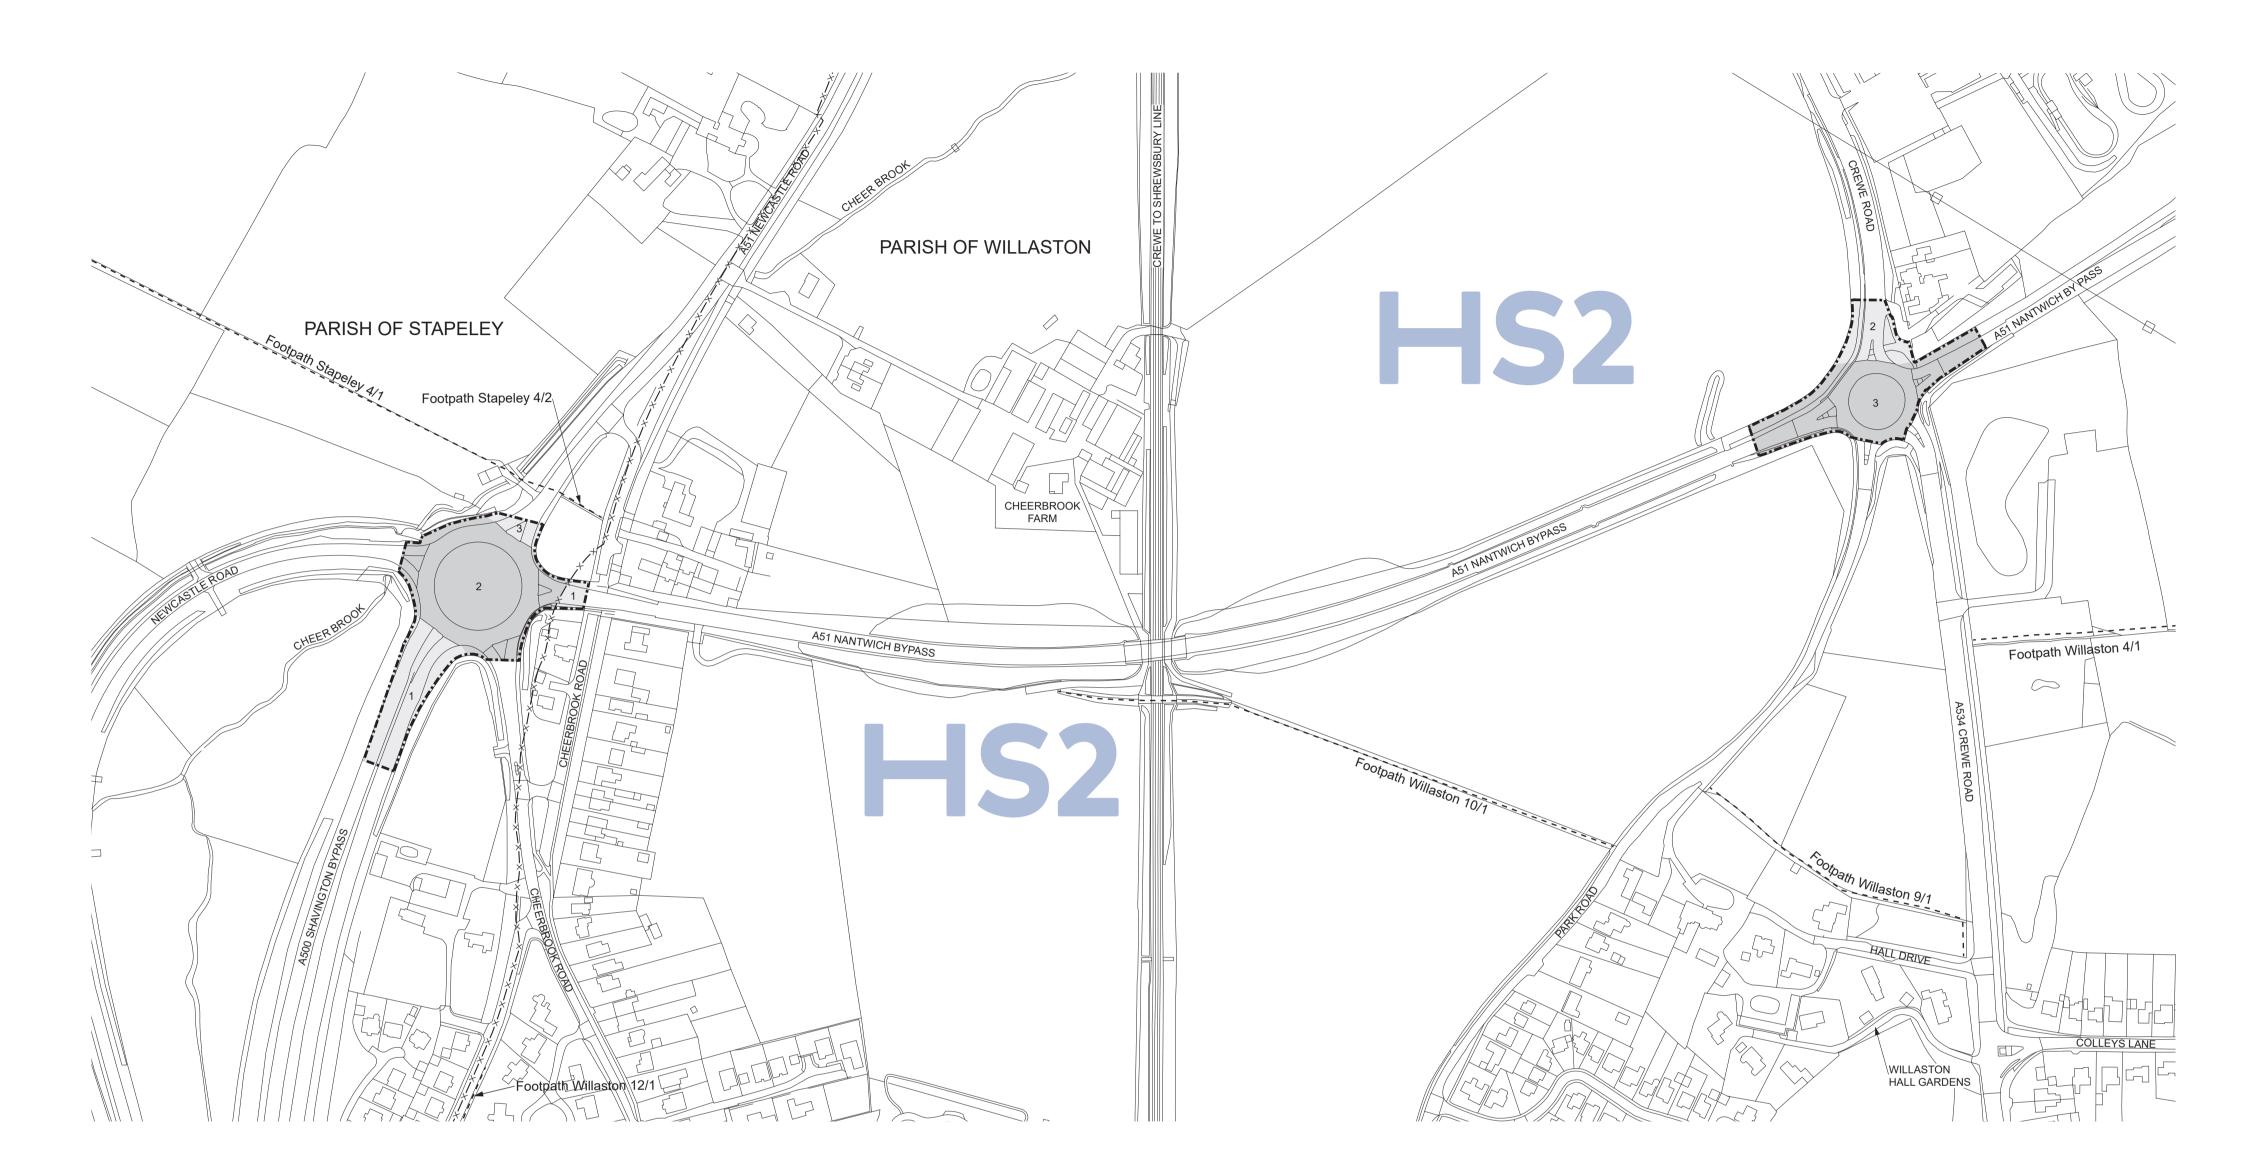

#### **PLAN**

SHEET No. 1-12

IN PARLIAMENT - SESSION 2021-22 HIGH SPEED RAIL (CREWE – MANCHESTER)

Work Nos. 1/1A, 1/6, 1/7, 1/8, 1/9 (Railways)
Work No. 1/12 (Road)
Work No. 1/5 (Access Road)
Work No. 1/10 (Conveyor)
Work No. 1/11 (Temporary Footbridge)

For Section of Work No. 1/1A see Sheet No. 3-05 For Section of Work No. 1/5 see Sheet No. 3-07 For Section of Work No. 1/6 see Sheet No. 3-08 For Section of Work No. 1/7 see Sheet No. 3-10 For Section of Work No. 1/7 see Sheet No. 3-10
For Section of Work No. 1/8 see Sheet No. 3-12
For Section of Work No. 1/9 see Sheet No. 3-13
For Section of Work No. 1/10 see Sheet No. 3-15
For Section of Work No. 1/11 see Sheet No. 3-15
For Section of Work No. 1/12 see Sheet No. 3-13

The area enclosed by any limit of deviation or by any limit of land to be acquired or used is the area extending to the outer edge of the line marking those limits

#### **PLAN**

BLEASEDALE ROAD

Work Nos. 1/1A, 1/6, 1/7, 1/8, 1/9, 1/14, 1/17 (Railways)
Work No. 1/18 (Access Road)
Work No. 1/10 (Conveyor)
Work No. 1/16 (Footbridge)
Work No. 1/15 (Watercourse) FOR CONTINUATION SEE SHEET No. 1-15 For Section of Work No. 1/1A see Sheet No. 3-05 For Section of Work No. 1/6 see Sheet No. 3-08 For Section of Work No. 1/7 see Sheet No. 3-10 For Section of Work No. 1/8 see Sheet No. 3-12 \_\_\_\_\_\_ PARISH OF For Section of Work No. 1/8 see Sheet No. 3-12
For Section of Work No. 1/9 see Sheet No. 3-13
For Section of Work No. 1/10 see Sheet No. 3-15
For Section of Work No. 1/14 see Sheet No. 3-17
For Section of Work No. 1/15 see Sheet No. 3-18
For Section of Work No. 1/16 see Sheet No. 3-19
For Section of Work No. 1/17 see Sheet No. 3-19
For Section of Work No. 1/18 see Sheet No. 3-21 Footpath Minshull MINSHULL VERNON Vernon 17/1 WORK No. 1/18 The area enclosed by any limit of deviation or by any limit of land to be acquired or used is the area extending to the outer edge of the line marking those limits This map is based upon Ordnance Survey material with the permission of Ordnance Survey on behalf of the controller of Her Majesty's Stationery Office Crown copyright. Unauthorised reproduction infringes crown copyright and may lead to prosecution or civil proceedings (Ordnance Survey licence 100049190)

AYSGARTH AVENUE PARISH OF LEIGHTON Commencement Footpath Crewe 12/2

No. 1/16

No. 1/16 of Work No. 1/17 Footpath Crewe 12/1 WORK No. 1/17 WORK No. 1/8 WEST COAST MAIN LINE (469) WORK No. 1/6 of Viaduct Commencement WORK No. 1/14 of Viaduct Commencement / of Work No. 1/14 470 WORK No. 1/9 .4.2km WORK No. 1/1A Proposed Warmingham / 476 Moss Southbound Box Structure No. 1 PARISH OF WARMINGHAM TOWN OF CREWE

FOR CONTINUATION SEE SHEET No. 1-14

SHEET No. 1-13

IN PARLIAMENT - SESSION 2021-22

HIGH SPEED RAIL (CREWE – MANCHESTER)