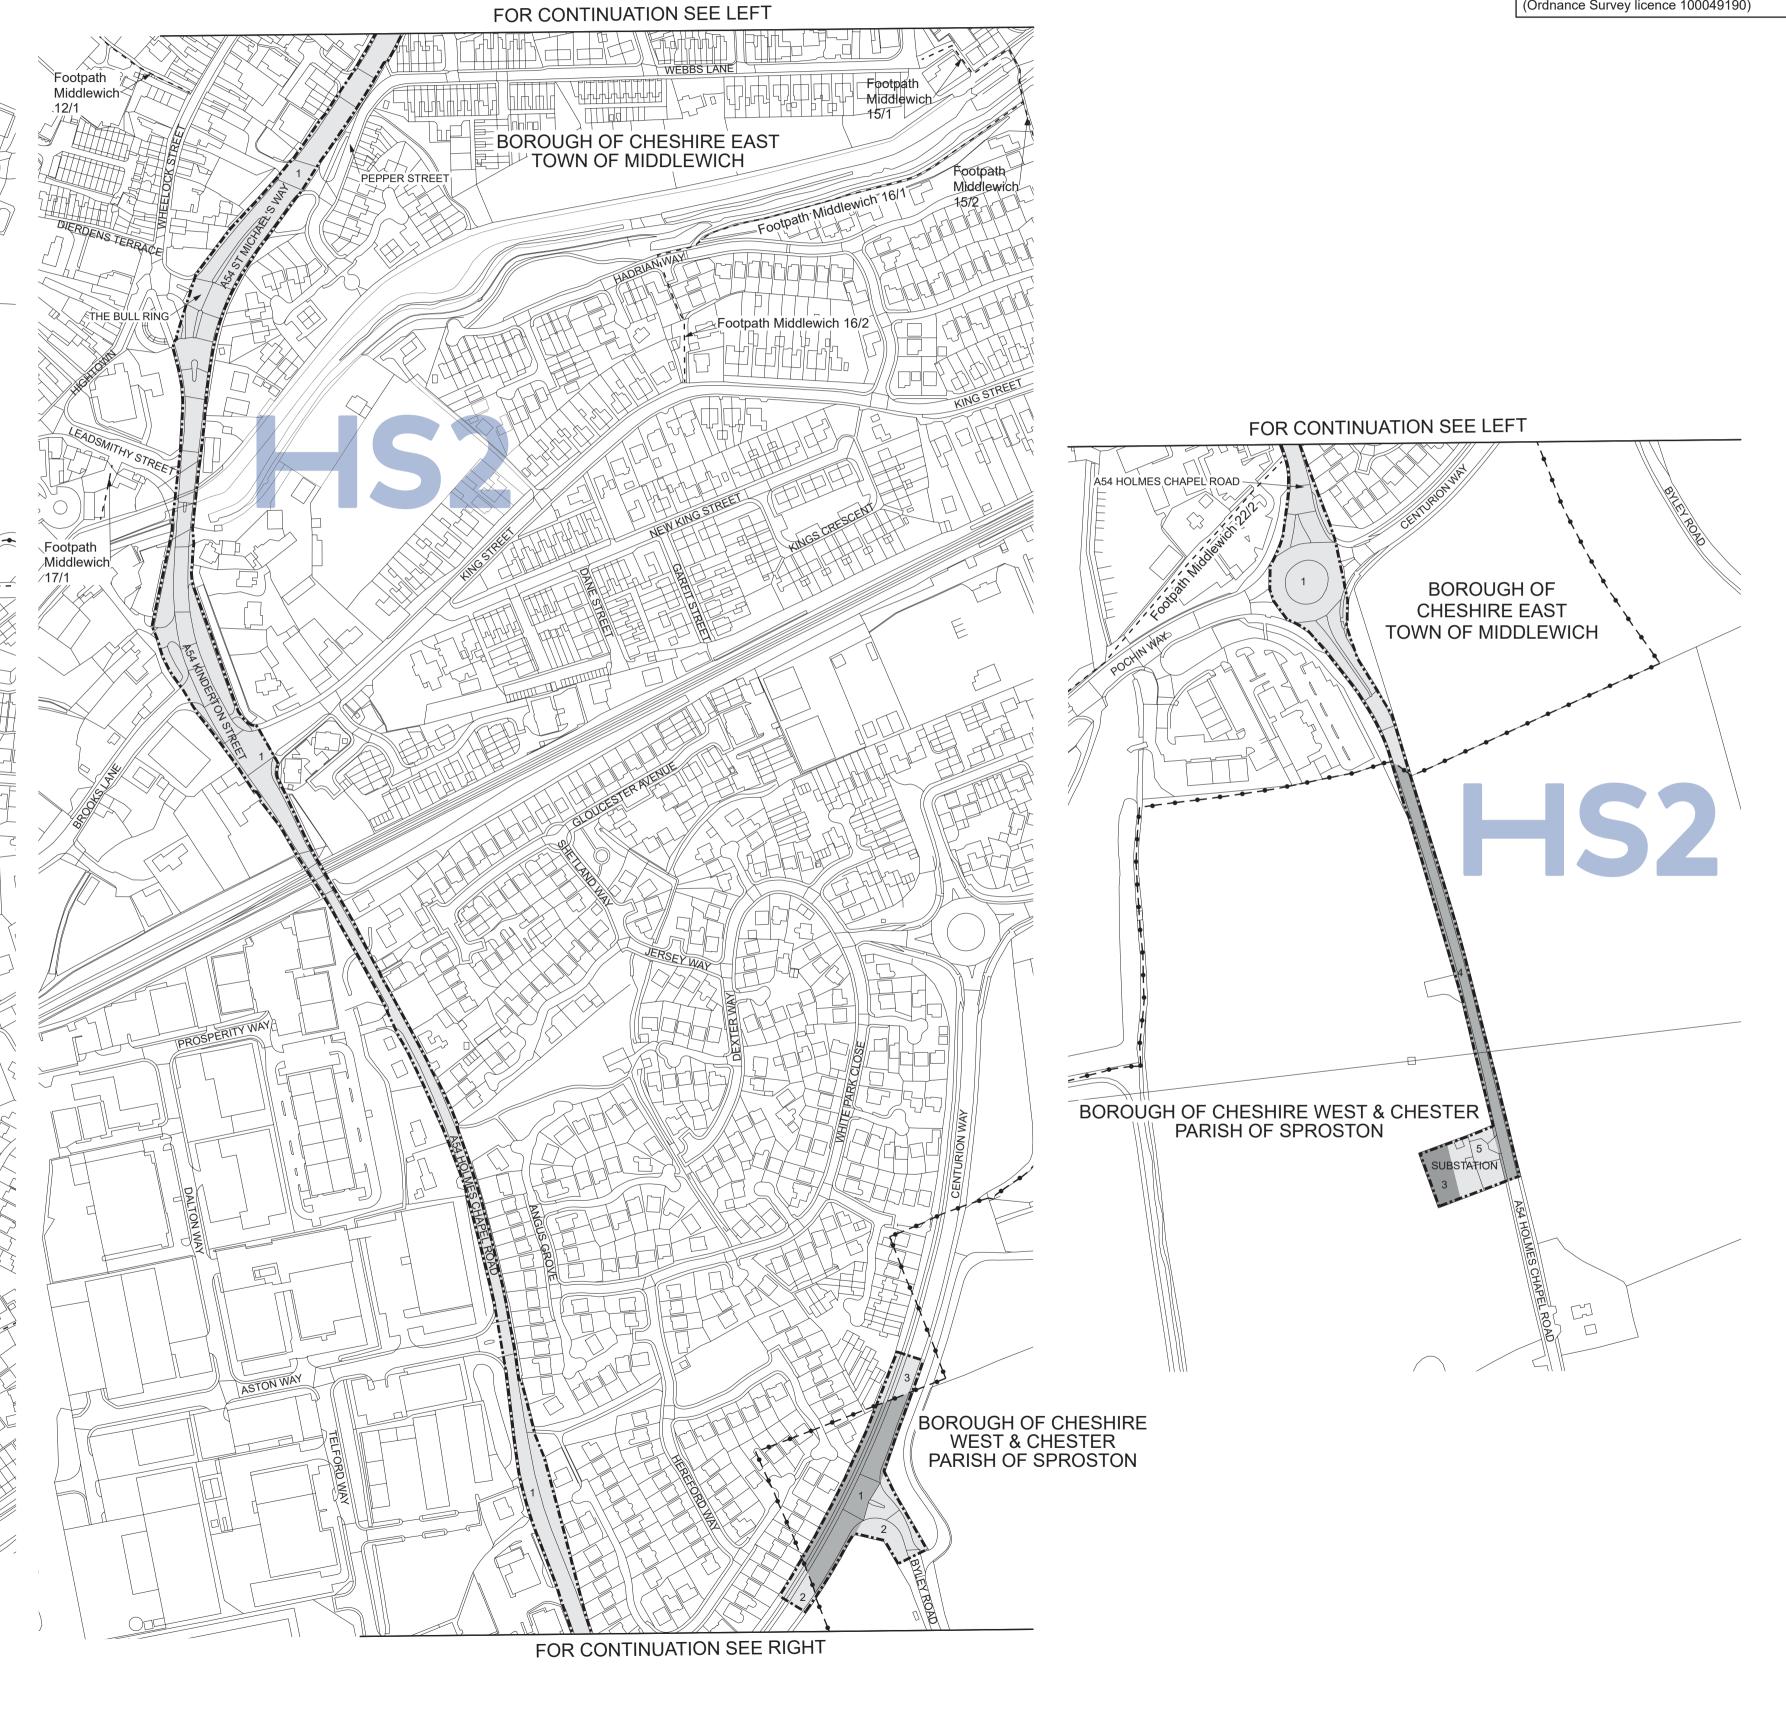

### Works Nos. 1/6A, 1/17A, 1/21, 1/32 (Railways) Works Nos. 1/41, 1/42, 1/42A (Roads) Works Nos. 1/40, 1/41A, 1/42B, 1/43 (Access Roads)

For Section of Work No. 1/6A see Sheet No. 3-24
For Section of Work No. 1/17A see Sheet No. 3-28
For Section of Work No. 1/21 see Sheet No. 3-31
For Section of Work No. 1/32 see Sheet No. 3-41
For Section of Work No. 1/40 see Sheet No. 3-45
For Section of Work No. 1/41 see Sheet No. 3-46
For Section of Work No. 1/41A see Sheet No. 3-46
For Section of Work No. 1/42 see Sheet No. 3-46
For Section of Work No. 1/42A see Sheet No. 3-46
For Section of Work No. 1/42B see Sheet No. 3-46
For Section of Work No. 1/42B see Sheet No. 3-46

BOSTOCK HOUSE FARM

COUNTY OF CHESHIRE BOROUGH OF CHESHIRE WEST & CHESTER SHEET No. 1-28 IN PARLIAMENT - SESSION 2021-22 **PLAN** HIGH SPEED RAIL (CREWE – MANCHESTER) Works Nos. 1/6A, 1/17A, 1/21 (Railways) Works Nos. 1/44, 1/47 (Access Roads) Works Nos. 1/45, 1/46 (Temporary Bridges) A553 BOSTOCK ROAD For Section of Work No. 1/6A see Sheet No. 3-24
For Section of Work No. 1/17A see Sheet No. 3-28
For Section of Work No. 1/21 see Sheet No. 3-31
For Section of Work No. 1/44 see Sheet No. 3-47
For Section of Work No. 1/45 see Sheet No. 3-47
For Section of Work No. 1/46 see Sheet No. 3-47
For Section of Work No. 1/47 see Sheet No. 3-47 LONDON ROAD BOSTOCK HALL FARM The area enclosed by any limit of deviation or by any limit of land to be acquired or used is the area extending to the outer edge of the line marking those limits This map is based upon Ordnance Survey material with the permission of Ordnance Survey on behalf of the controller of Her Majesty's Stationery Office Crown copyright. Unauthorised reproduction infringes crown copyright and may lead to prosecution or civil proceedings (Ordnance Survey licence 100049190) PARISH OF WINSFORD FARM ACCESS TRACK PARISH OF BOSTOCK PARISH OF STANTHORNE AND WIMBOLDSLEY Termination of Works Nos. 1/6A and 1/17A (Total length of Work No. 1/6A 7.49km) (Total length of Work No. 1/17A 7.49km) /WORK No. 1/46 WORK No. 1/45 WORK No. 1/21 WORK No. 1/21 <sub>8.2km</sub> **WORK No. 1/17A** 7.4km 7.4km WORK No. 1/6A Commencement / of Viaduct of Viaduct / (4)\_\_\_\_\_\_ Limits of Deviation of Work No. 1/44 PARISH OF DAVENHAM WORK No. 1/47 PARISH OF BYLEY Proposed Railway over PARISH OF FOR CONTINUATION SEE SHEET No. 1-29 Proposed Railway over Proposed Temporary Bridge over Proposed Railway over Proposed Temporary Bridge over Proposed Temporary Bridge over River Dane, Work No. 1/46, River Dane, Work No. 1/21, River Dane, Work No. 1/21, River Dane, Work No. 1/21, River Dane, Work No. 1/45, STANTHORNE AND River Dane, Work No. 1/45, span 55.00m, headway 19.00m. span 55.00m, headway 19.40m. span 40.50m, headway 3.66m. span 45.00m, headway 14.80m. span 36.00m, headway 2.94m. span 29.25m, headway 3.55m. WIMBOLDSLEY Scale 1:2500 at A1 size, 1:5000 at A3 size