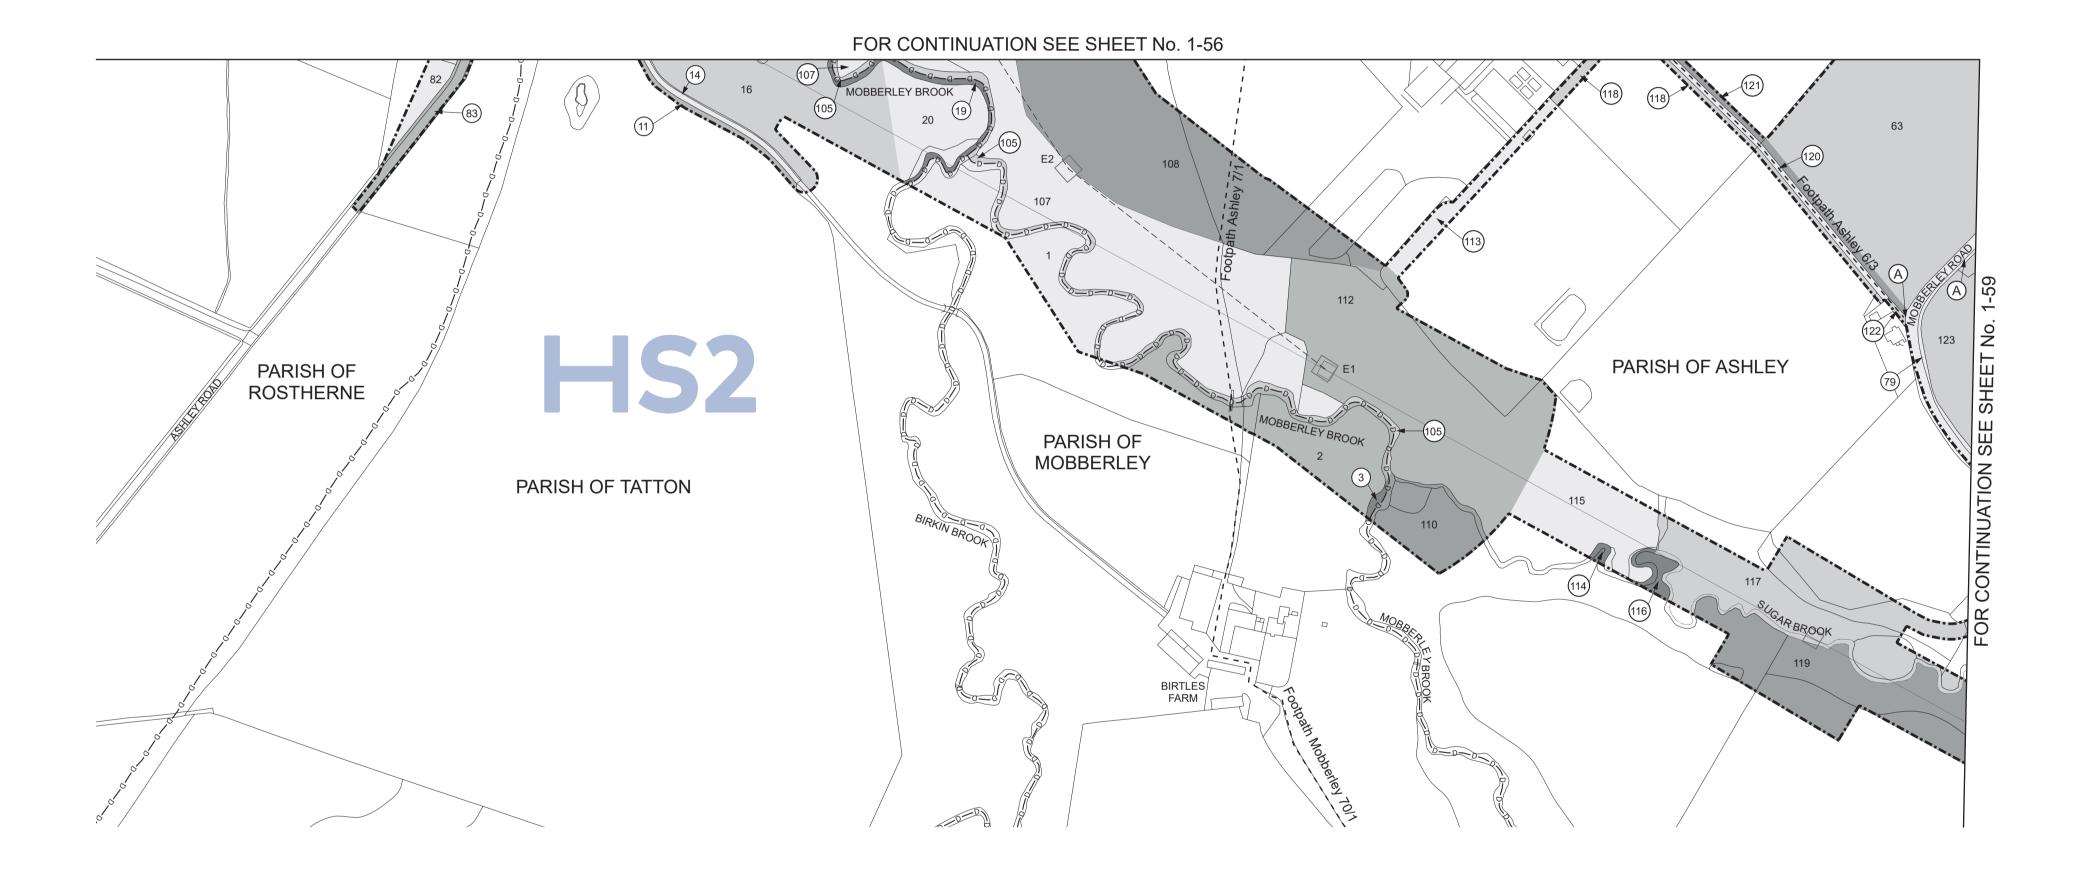

#### INDEX OF WORKS

|                 |                                            | Sheet Numbers    |            |  |
|-----------------|--------------------------------------------|------------------|------------|--|
| County of Ches  | hire - Borough of Cheshire East            | Plans            | Sections   |  |
| Work No. 1/111  | Realignment of Peacock Lane                | 1-47, 1-48       | 3-78       |  |
| Work No. 1/111A | Access Road                                | 1-47, 1-48       | 3-78       |  |
| Work No. 1/111B | Access Road                                | 1-48             | 3-78       |  |
| Work No. 1/111C | Road                                       | 1-47             | 3-78       |  |
| Work No. 1/111D | Access Road                                | 1-47             | 3-78       |  |
| Work No. 1/112  | Access Road                                | 1-48, 1-52       | 3-79       |  |
| Work No. 1/113  | Temporary Bridge                           | 1-48             | 3-79       |  |
| Work No. 1/114  | Temporary Bridge                           | 1-48             | 3-79       |  |
| Work No. 1/115  | Temporary Bridge over Millington Clough    | 1-48             | 3-79       |  |
| Work No. 1/116  | Aqueduct                                   | 1-47             | 3-79       |  |
| Work No. 1/117  | Bridge                                     | 1-47             | 3-79       |  |
| Work No. 1/118  | Realignment of Moss Lane and Agden Lane    | 1-47             | 3-79       |  |
| Work No. 1/119  | Bridge                                     | 1-50             | 3-79       |  |
| Work No. 1/119A | Temporary realignment of the M56 Motorway  | 1-50, 1-51       | 3-80       |  |
| Work No. 1/120  | Access Road                                | 1-50             | 3-80       |  |
| Work No. 1/121  | Diversion of a gas main                    | 1-50             | 3-80       |  |
| Work No. 1/122  | Access Road                                | 1-50             | 3-80       |  |
| Work No. 1/123  | Temporary realignment of the A56 Lymm Road | 1-50             | 3-81       |  |
| Work No. 1/124  | Access Road                                | 1-52             | 3-81       |  |
| Work No. 1/125  | Highway Widening                           | 1-52             | 3-81       |  |
| Work No. 1/126  | Temporary Bridge over Agden Brook          | 1-52             | 3-81       |  |
| Work No. 1/127  | Temporary Bridge over Agden Brook          | 1-52             | 3-81       |  |
| Work No. 1/128  | Diversion of a fuel pipeline               | 1-48, 1-52       | 3-81       |  |
| Work No. 1/129  | Highway Widening                           | 1-52             | 3-82       |  |
| Work No. 1/130  | Realignment of Millington Lane             | 1-52             | 3-82       |  |
| Work No. 1/130A | Access Road                                | 1-52             | 3-82       |  |
| Work No. 1/131  | Railway                                    | 1-52, 1-53, 1-55 | 3-82, 3-83 |  |
| Work No. 1/131A | Railway                                    | 1-53, 1-55       | 3-84       |  |
| Work No. 1/132  | Access Road                                | 1-52, 1-53       | 3-84       |  |
| Work No. 1/132A | Access Road                                | 1-53             | 3-83       |  |
| Work No. 1/133  | Realignment of the A556                    | 1-53             | 3-83       |  |
| Work No. 1/133A | Access Road                                | 1-53             | 3-83       |  |
| Work No. 1/133B | Temporary realignment of the A556          | 1-53             | 3-83       |  |
| Work No. 1/134  | Access Road                                | 1-53             | 3-83       |  |
| Work No. 1/134A | Access Road                                | 1-53             | 3-85       |  |
| Work No. 1/134B | Access Road                                | 1-53, 1-55       | 3-85       |  |
| Work No. 1/135  | Temporary Bridge over Blackburn's Brook    | 1-55             | 3-85       |  |
| Work No. 1/136  | Temporary Bridge over Blackburn's Brook    | 1-55             | 3-85       |  |
| Work No. 1/137  | Temporary Bridge over Birkin Brook         | 1-55             | 3-85       |  |
| Work No. 1/138  | Temporary Bridge over Birkin Brook         | 1-55             | 3-85       |  |
| Work No. 1/138A | Footbridge over the Birkin Brook           | 1-55             | 3-85       |  |
| Work No. 1/139  | Railway                                    | 1-55, 1-56       | 3-86       |  |
| Work No. 1/140  | Railway                                    | 1-55, 1-56       | 3-86       |  |
| Work No. 1/140A | Railway                                    | 1-56             | 3-86       |  |
| Work No. 1/140B | Railway                                    | 1-56             | 3-86       |  |
| Work No. 1/140C | Railway                                    | 1-56             | 3-86       |  |
| Work No. 1/141  | Railway                                    | 1-55, 1-56, 1-59 | 3-87, 3-88 |  |
| Work No. 1/141A | Railway                                    | 1-56             | 3-87       |  |
| Work No. 1/141B | Railway                                    | 1-56, 1-59       | 3-88       |  |
| Work No. 1/141C | Railway                                    | 1-56             | 3-88       |  |
| Work No. 1/141D | Railway                                    | 1-56             | 3-88       |  |
| Work No. 1/142  | Diversion of Ashley Road                   | 1-56             | 3-89       |  |
| Work No. 1/142A | Access Road                                | 1-56             | 3-89       |  |
| Work No. 1/142B | Access Road                                | 1-56             | 3-89       |  |
| Work No. 1/142C | Temporary realignment of Ashley Road       | 1-56             | 3-89       |  |
| Work No. 1/143  | Diversion of a watercourse                 | 1-56, 1-61       | 3-89       |  |
| Work No. 1/144  | Realignment of Mobberley Road              | 1-56, 1-59, 1-61 | 3-90       |  |
| Work No. 1/144A | Road                                       | 1-61             | 3-90       |  |
| Work No. 1/144B | Access Road                                | 1-56, 1-61       | 3-90       |  |
| Work No. 1/145  | Access Road                                | 1-61             | 3-90       |  |