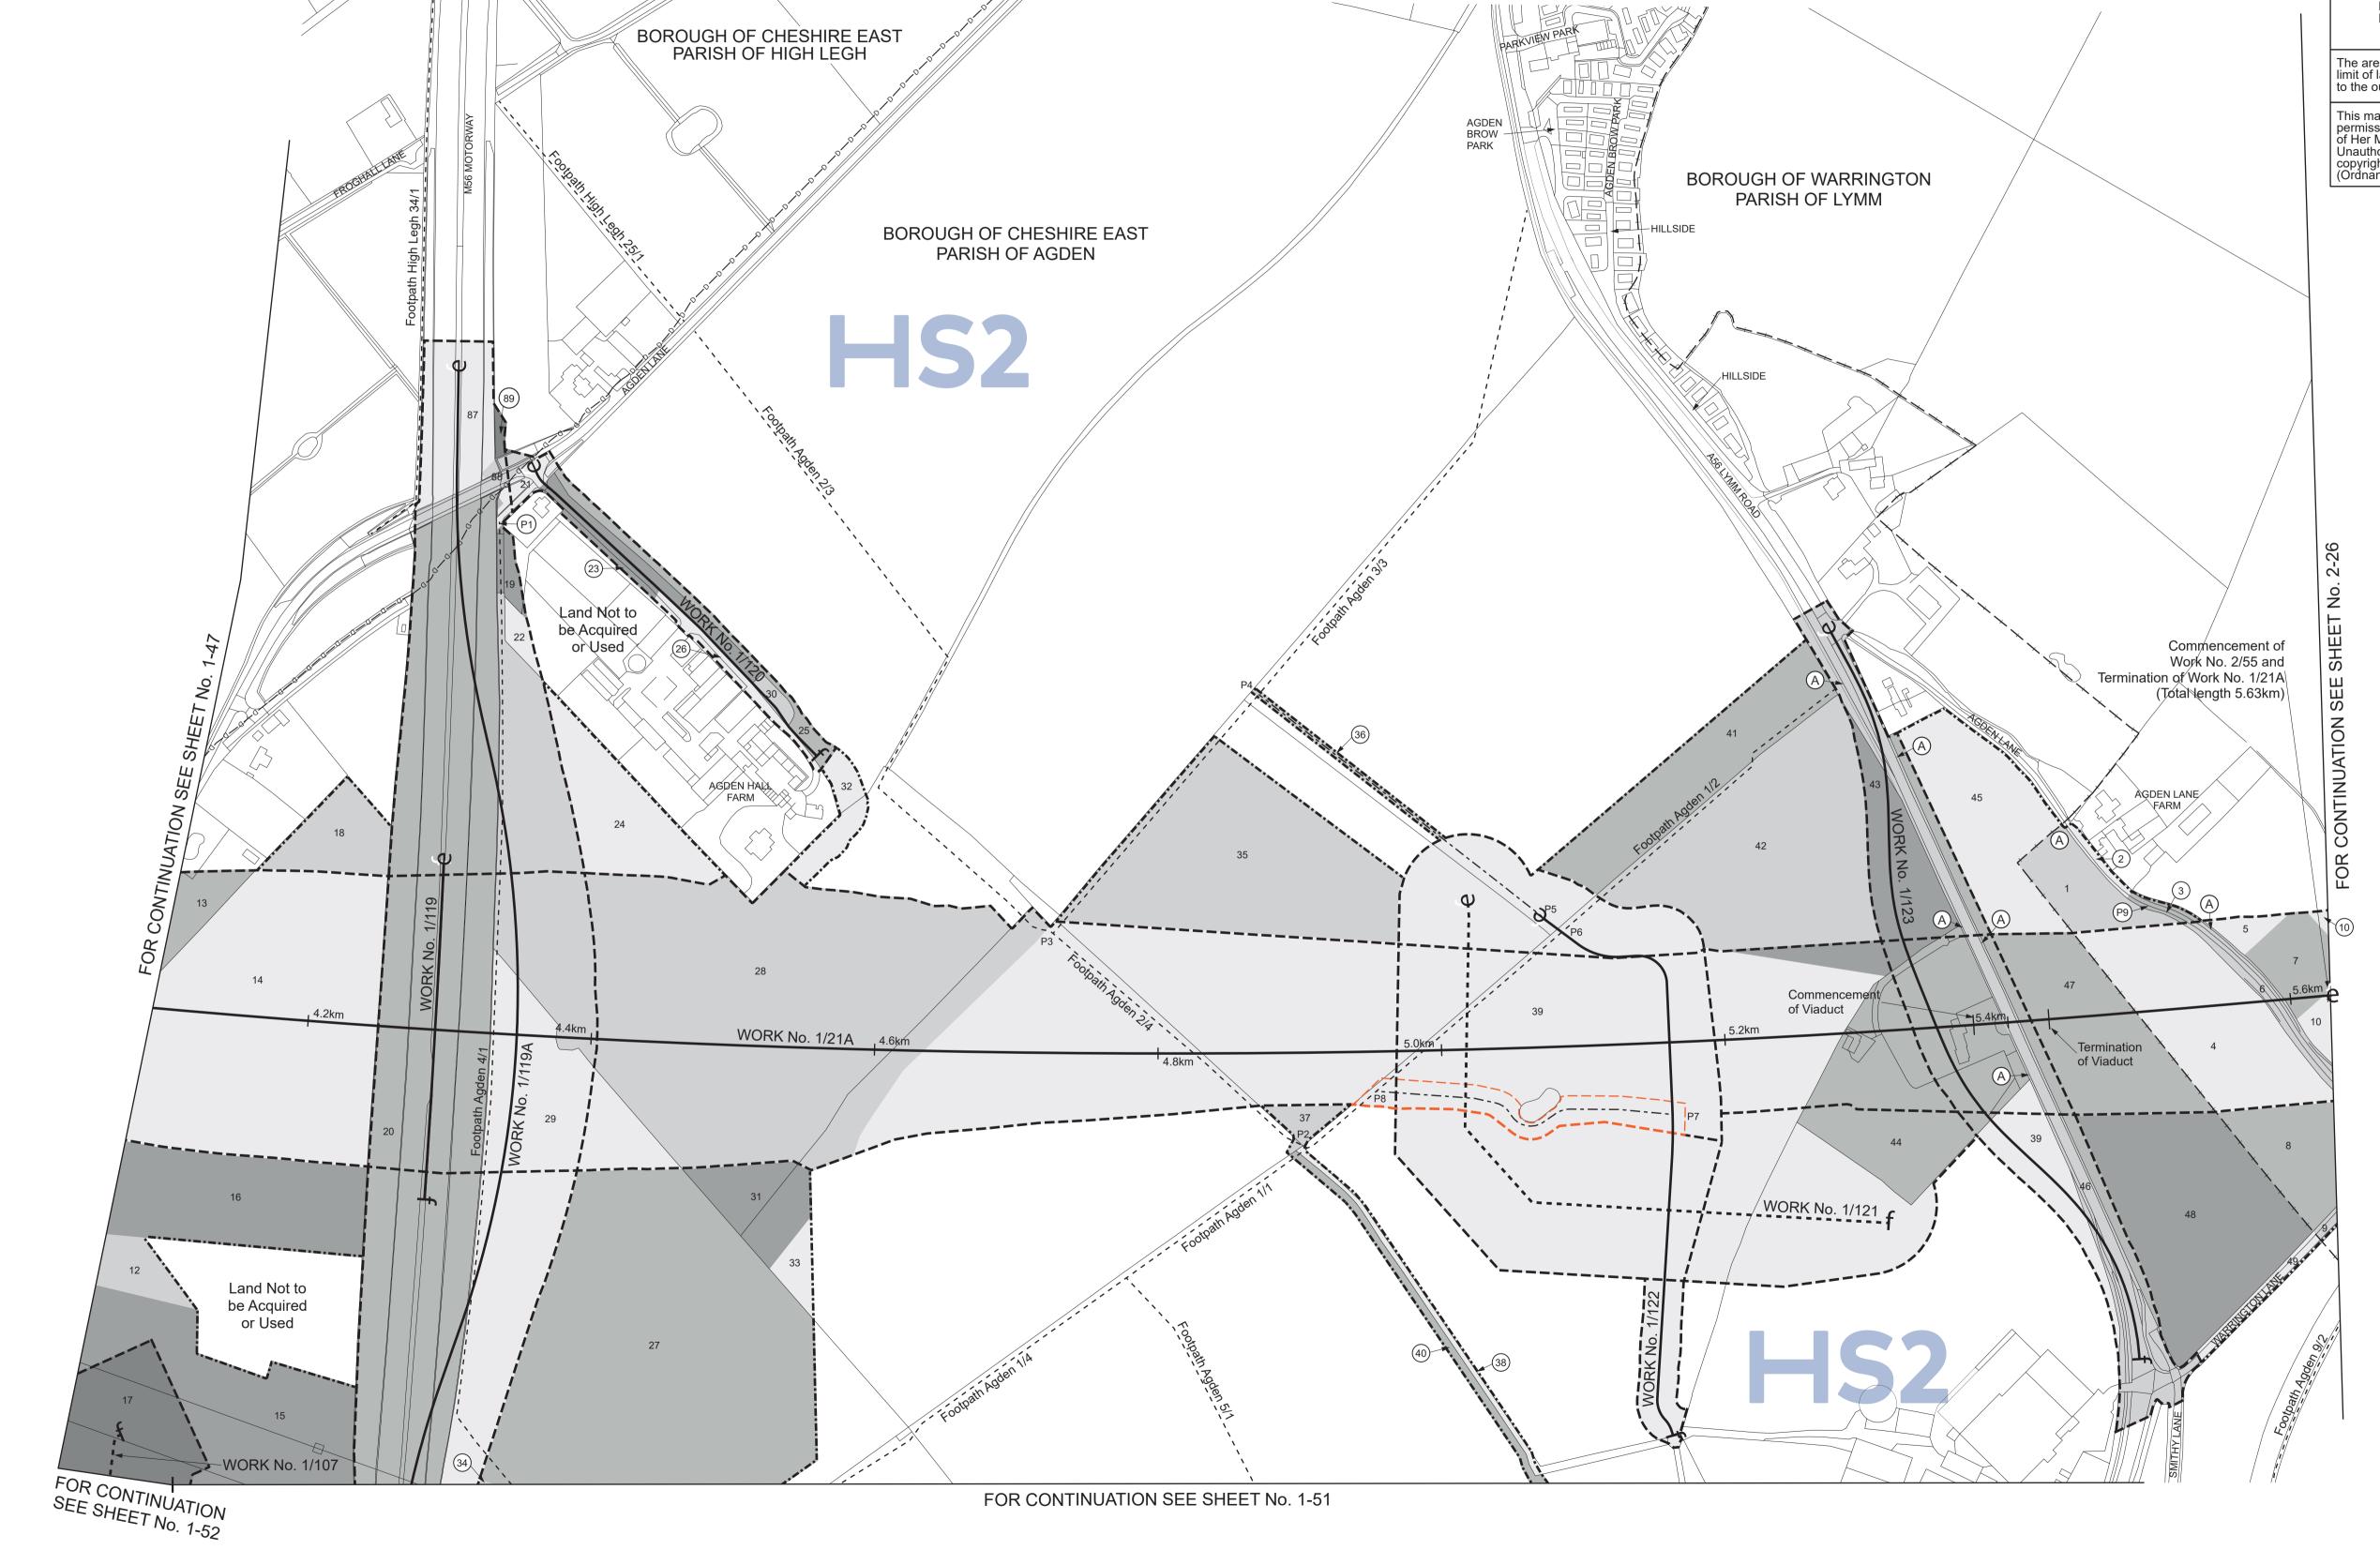

**PLAN** 

SHEET No. 1-50

IN PARLIAMENT - SESSION 2021-22 HIGH SPEED RAIL (CREWE – MANCHESTER)

Work No. 1/21A (Railway)
Works Nos. 1/120, 1/122 (Access Roads)
Work No. 1/119 (Bridge)
Works Nos. 1/107, 1/121 (Gas Mains)
Works Nos. 1/119A, 1/123 (Temporary Roads)

For Section of Work No. 1/21A see Sheet No. 3-68
For Section of Work No. 1/107 see Sheet No. 3-75
For Section of Work No. 1/119 see Sheet No. 3-79
For Section of Work No. 1/119A see Sheet No. 3-80
For Section of Work No. 1/120 see Sheet No. 3-80
For Section of Work No. 1/121 see Sheet No. 3-80
For Section of Work No. 1/122 see Sheet No. 3-80
For Section of Work No. 1/123 see Sheet No. 3-81