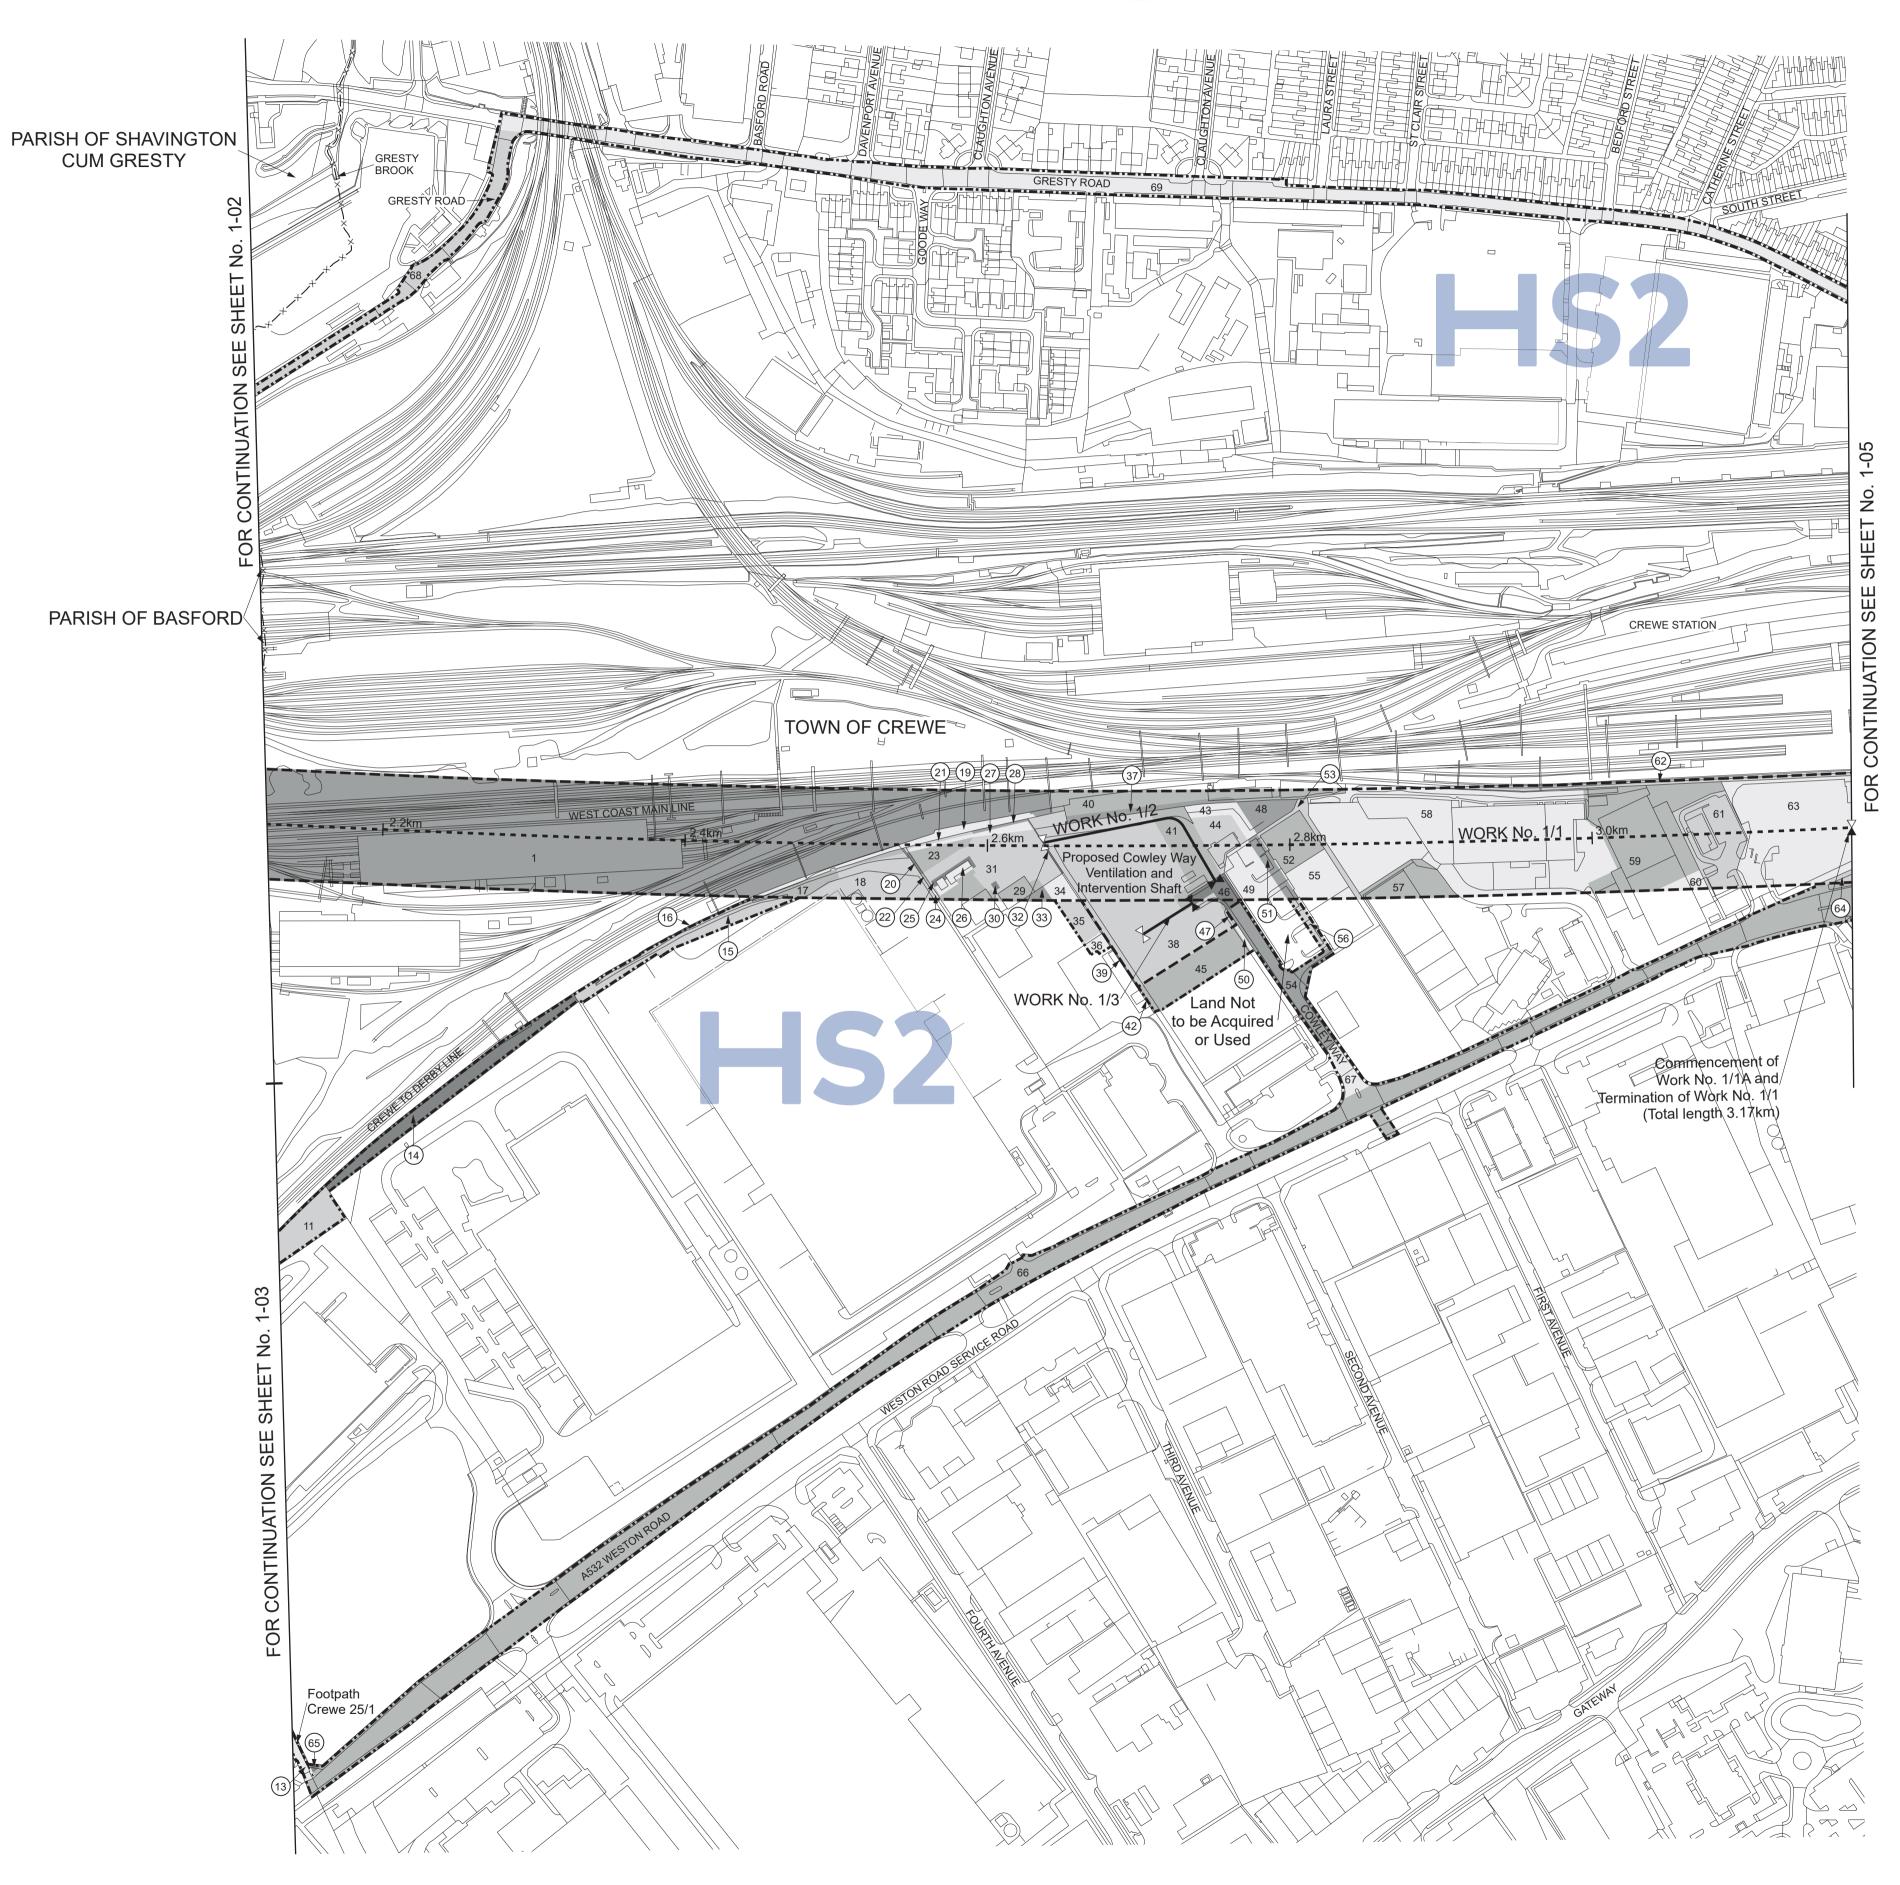

#### PLAN

SHEET No. 1-01

IN PARLIAMENT - SESSION 2021-22 HIGH SPEED RAIL (CREWE – MANCHESTER) Work No. 1/1 (Railway)

For Section of Work No. 1/1 see Sheet No. 3-01

The area enclosed by any limit of deviation or by any limit of land to be acquired or used is the area extending to the outer edge of the line marking those limits

**PLAN** 

SHEET No. 1-02

IN PARLIAMENT - SESSION 2021-22 HIGH SPEED RAIL (CREWE – MANCHESTER) Work No. 1/1 (Railway)

For Section of Work No. 1/1 see Sheet No. 3-01

The area enclosed by any limit of deviation or by any limit of land to be acquired or used is the area extending to the outer edge of the line marking those limits

#### PLAN

SHEET No. 1-03

IN PARLIAMENT - SESSION 2021-22 HIGH SPEED RAIL (CREWE – MANCHESTER) Additional Land

The area enclosed by any limit of deviation or by any limit of land to be acquired or used is the area extending to the outer edge of the line marking those limits

#### **PLAN**

Scale 1:2500 at A1 size, 1:5000 at A3 size

SHEET No. 1-04

IN PARLIAMENT - SESSION 2021-22 HIGH SPEED RAIL (CREWE – MANCHESTER)

Work No. 1/1 (Railway)
Works Nos. 1/2, 1/3 (Access Roads) For Section of Work No. 1/1 see Sheet No. 3-02 For Section of Work No. 1/2 see Sheet No. 3-02 For Section of Work No. 1/3 see Sheet No. 3-02