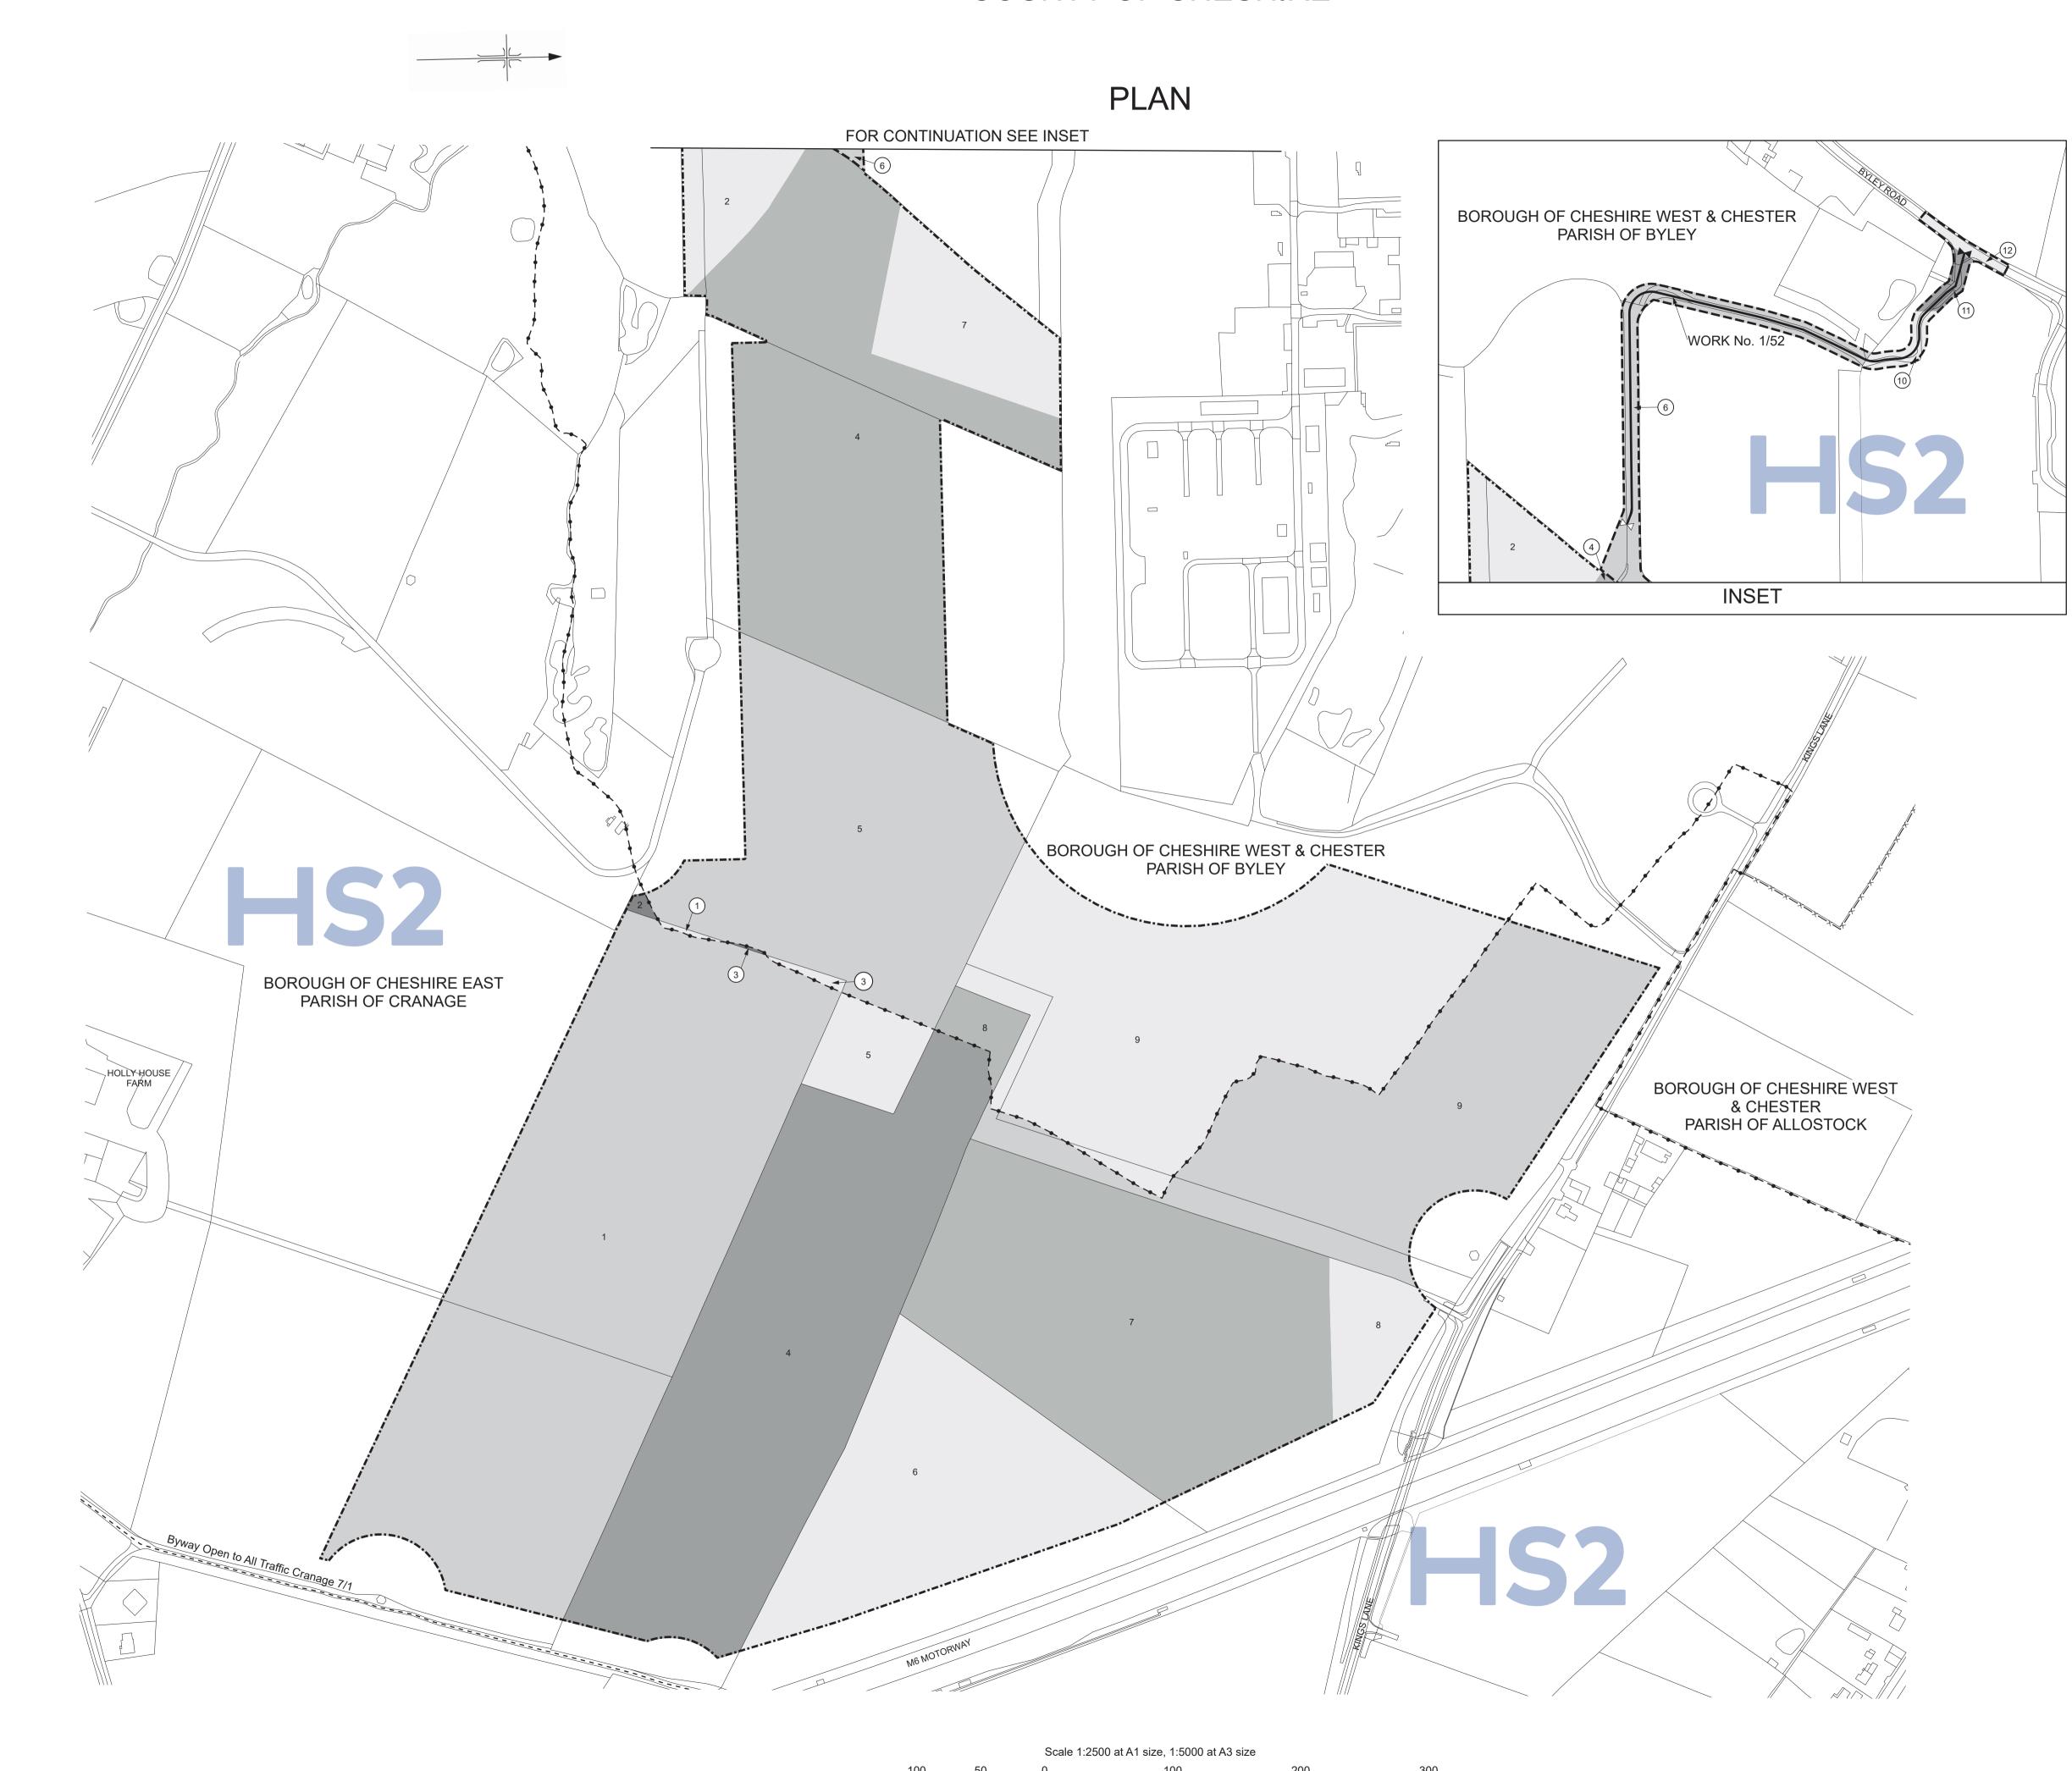

#### COUNTY OF CHESHIRE

SHEET No. 1-31

IN PARLIAMENT - SESSION 2021-22 HIGH SPEED RAIL (CREWE – MANCHESTER) Work No. 1/52 (Access Road)

For Section of Work No. 1/52 see Sheet No. 3-49

The area enclosed by any limit of deviation or by any limit of land to be acquired or used is the area extending to the outer edge of the line marking those limits