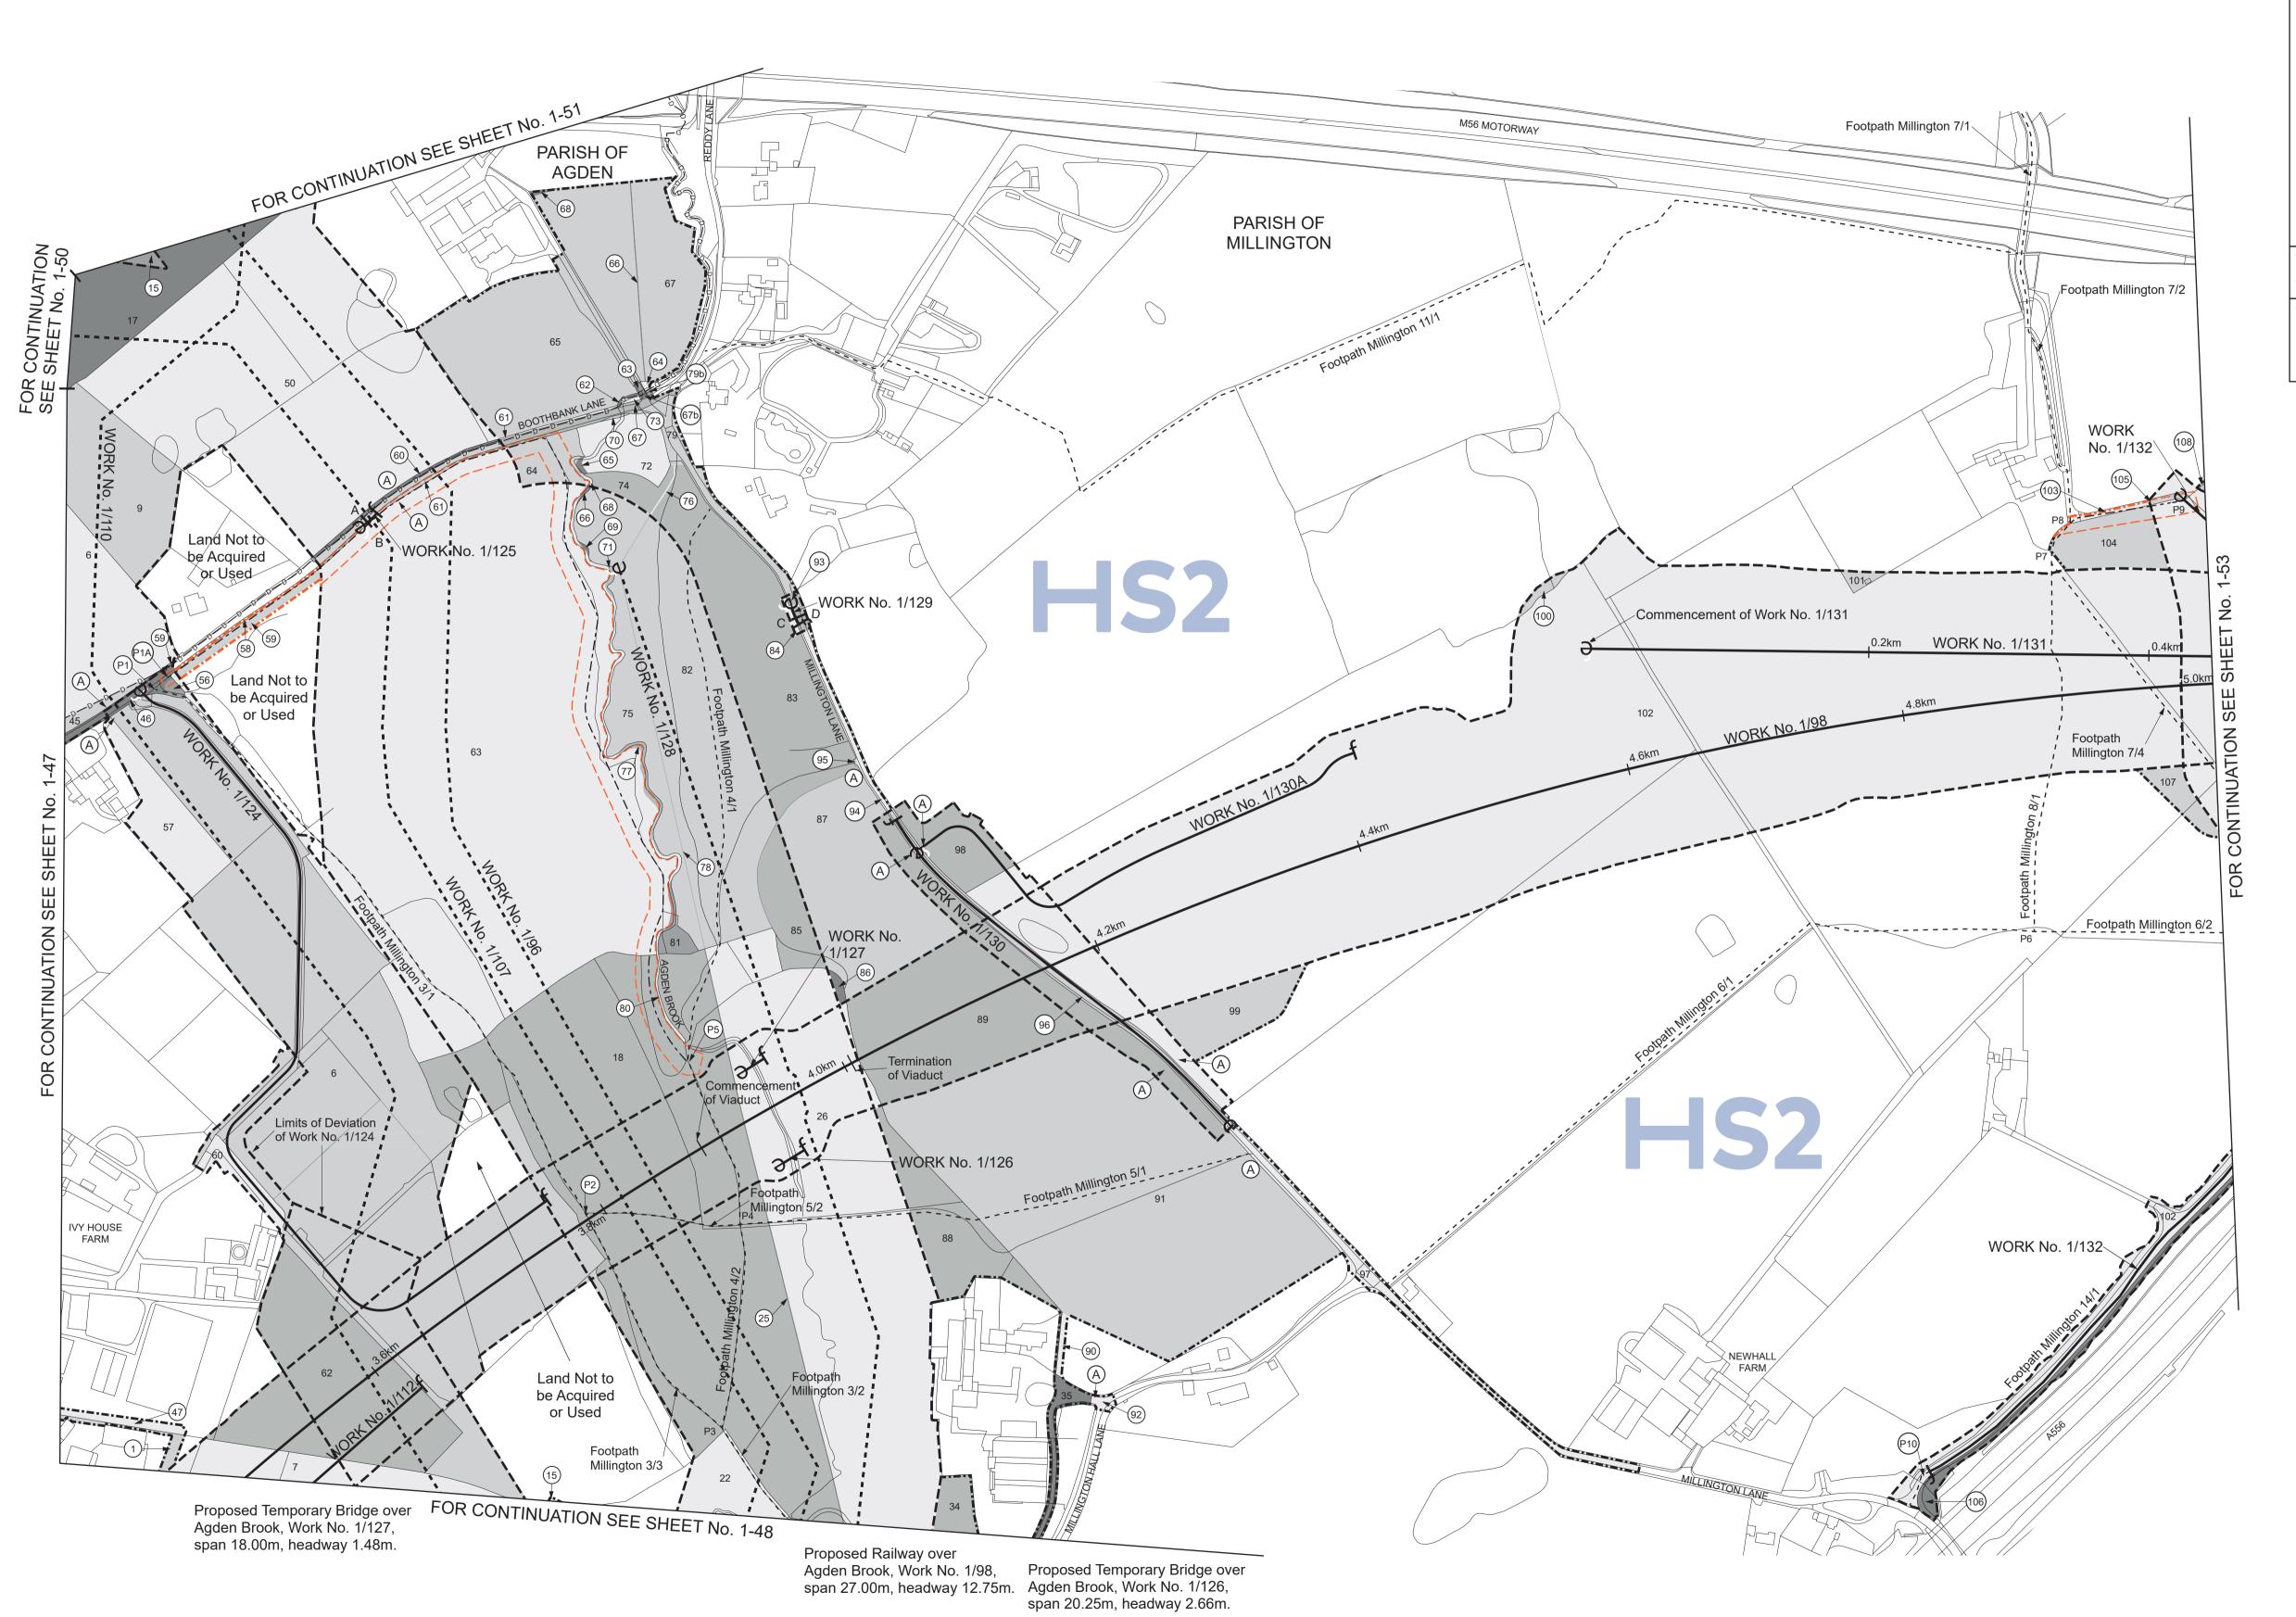

#### **PLAN**

SHEET No. 1-48

IN PARLIAMENT - SESSION 2021-22 HIGH SPEED RAIL (CREWE – MANCHESTER)

Work No. 1/98 (Railway)
Work No. 1/111 (Road)
Works Nos. 1/108, 1/109, 1/111A, 1/111B, 1/112 (Access Roads)
Work No. 1/128 (Fuel Pipeline)
Works Nos. 1/96, 1/107, 1/110 (Gas Mains)
Works Nos. 1/113, 1/114, 1/115 (Temporary Bridges)

For Section of Work No. 1/96 see Sheet Nos. 3-64 and 3-65
For Section of Work No. 1/98 see Sheet No. 3-70
For Section of Work No. 1/107 see Sheet No. 3-75
For Section of Work No. 1/108 see Sheet No. 3-76
For Section of Work No. 1/109 see Sheet No. 3-76
For Section of Work No. 1/110 see Sheet No. 3-76
For Section of Work No. 1/111 see Sheet No. 3-78
For Section of Work No. 1/111A see Sheet No. 3-78
For Section of Work No. 1/111B see Sheet No. 3-78
For Section of Work No. 1/1112 see Sheet No. 3-79
For Section of Work No. 1/113 see Sheet No. 3-79
For Section of Work No. 1/114 see Sheet No. 3-79
For Section of Work No. 1/115 see Sheet No. 3-79
For Section of Work No. 1/115 see Sheet No. 3-79
For Section of Work No. 1/115 see Sheet No. 3-81

The area enclosed by any limit of deviation or by any limit of land to be acquired or used is the area extending to the outer edge of the line marking those limits