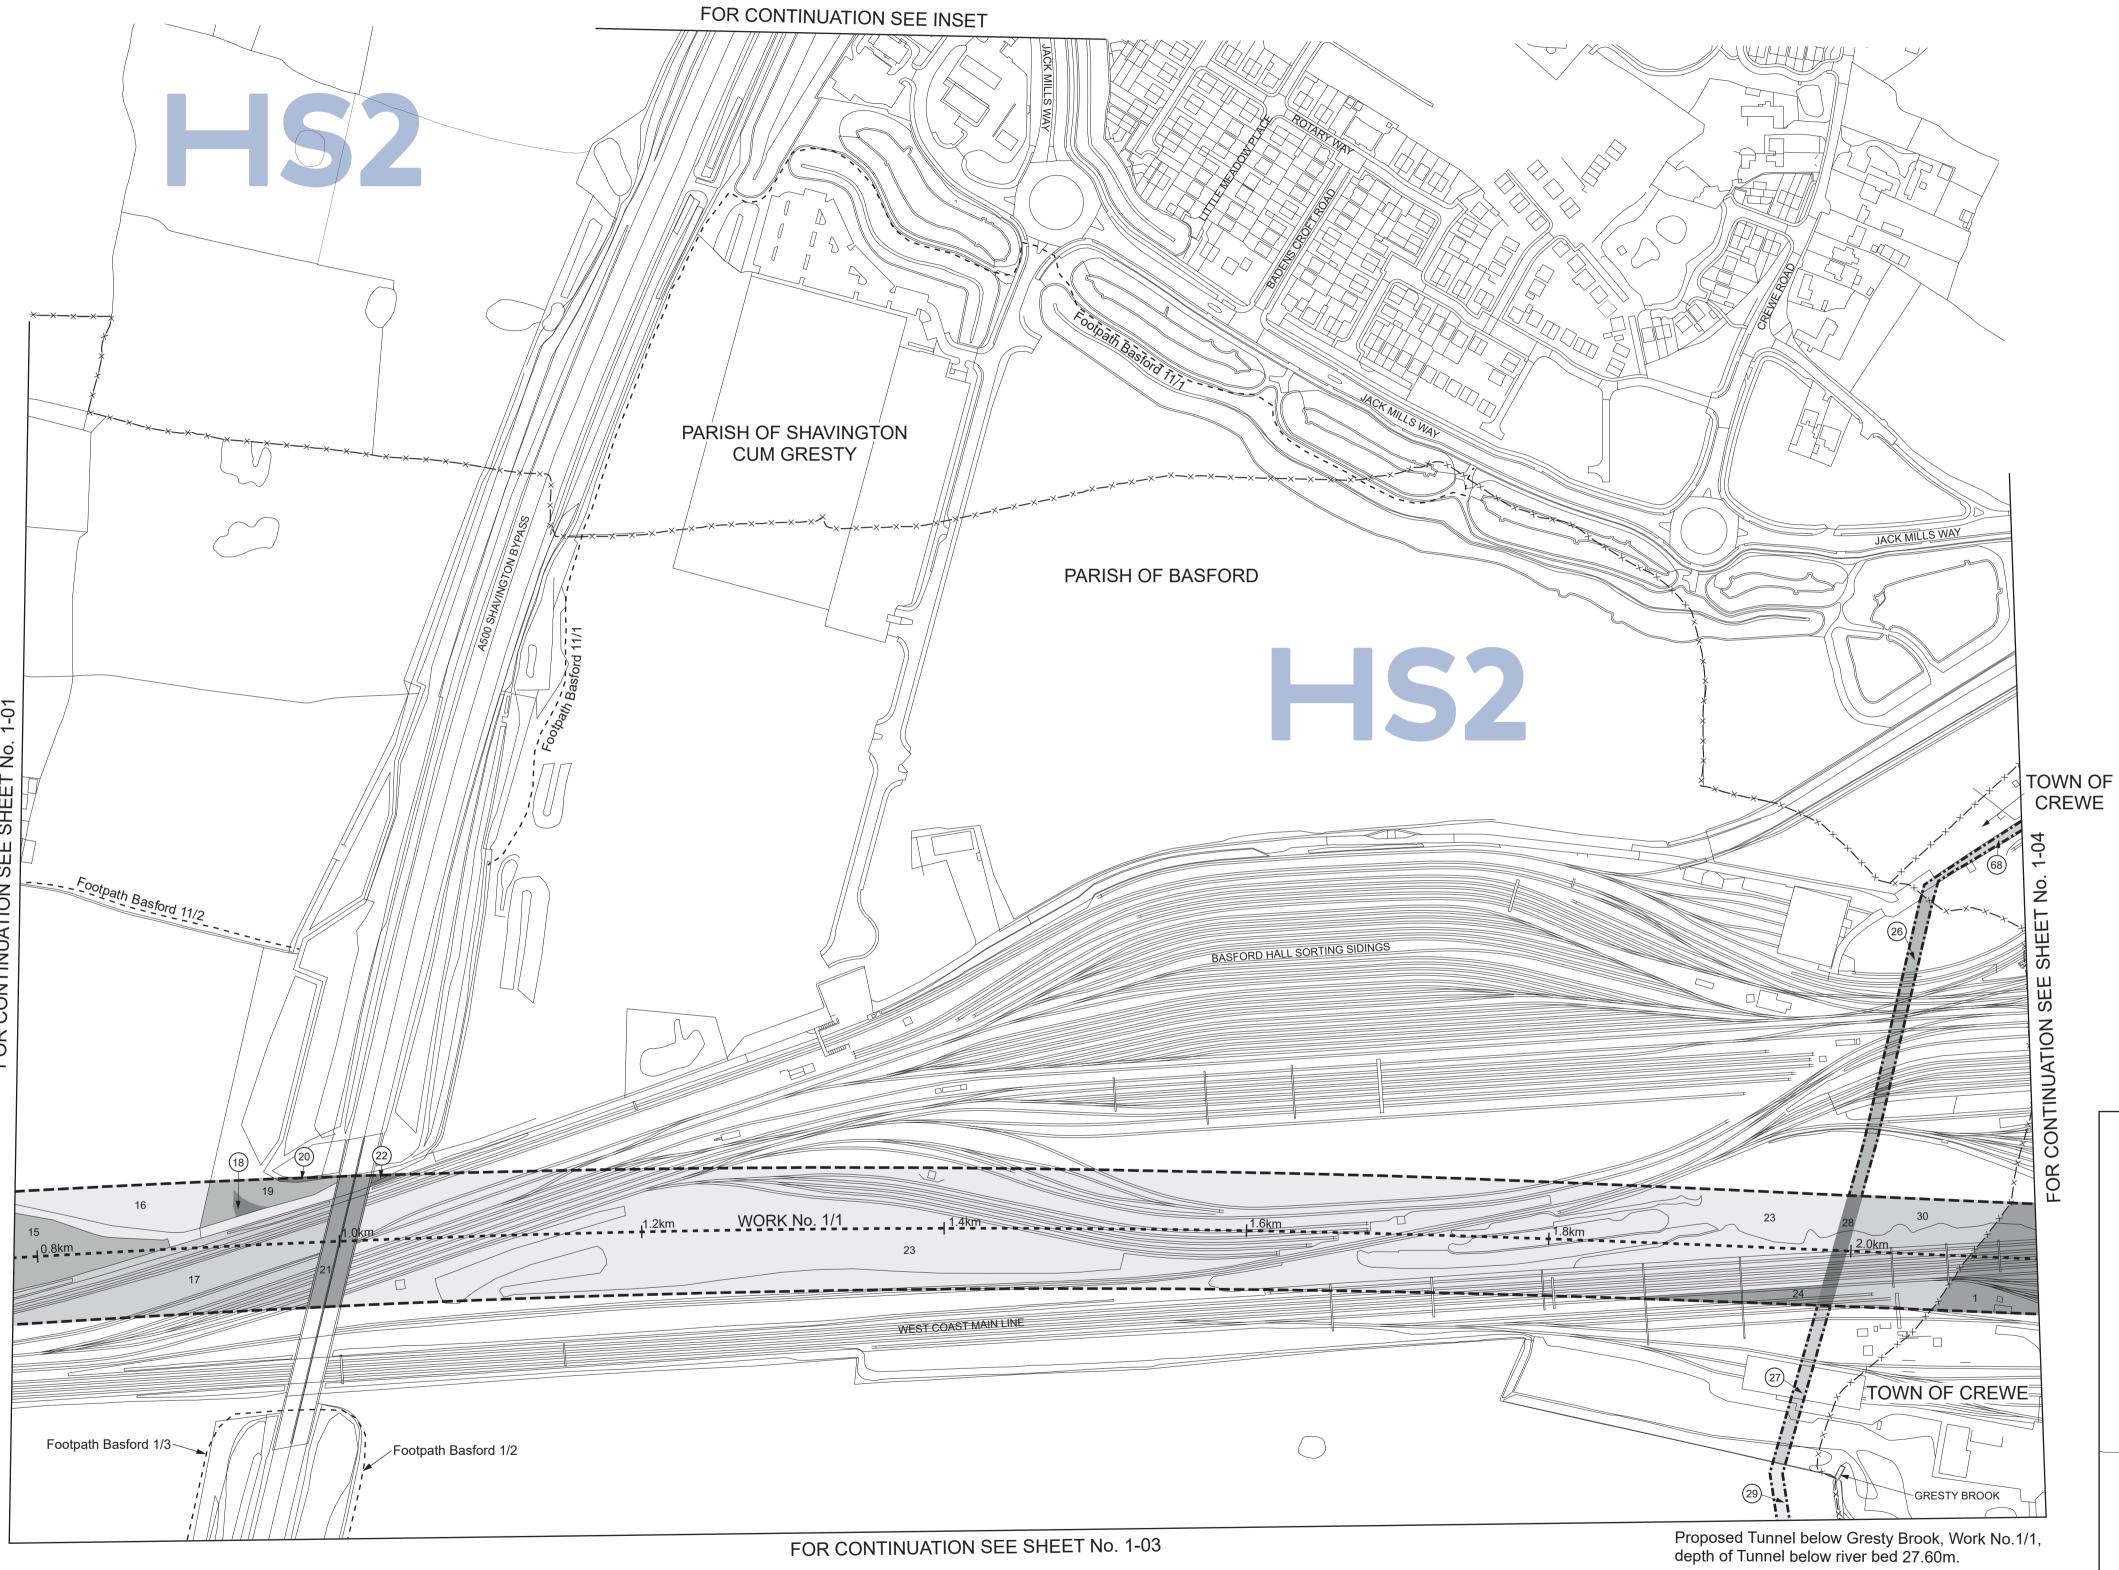

#### PLAN

SHEET No. 1-03

IN PARLIAMENT - SESSION 2021-22 HIGH SPEED RAIL (CREWE – MANCHESTER) Additional Land

The area enclosed by any limit of deviation or by any limit of land to be acquired or used is the area extending to the outer edge of the line marking those limits