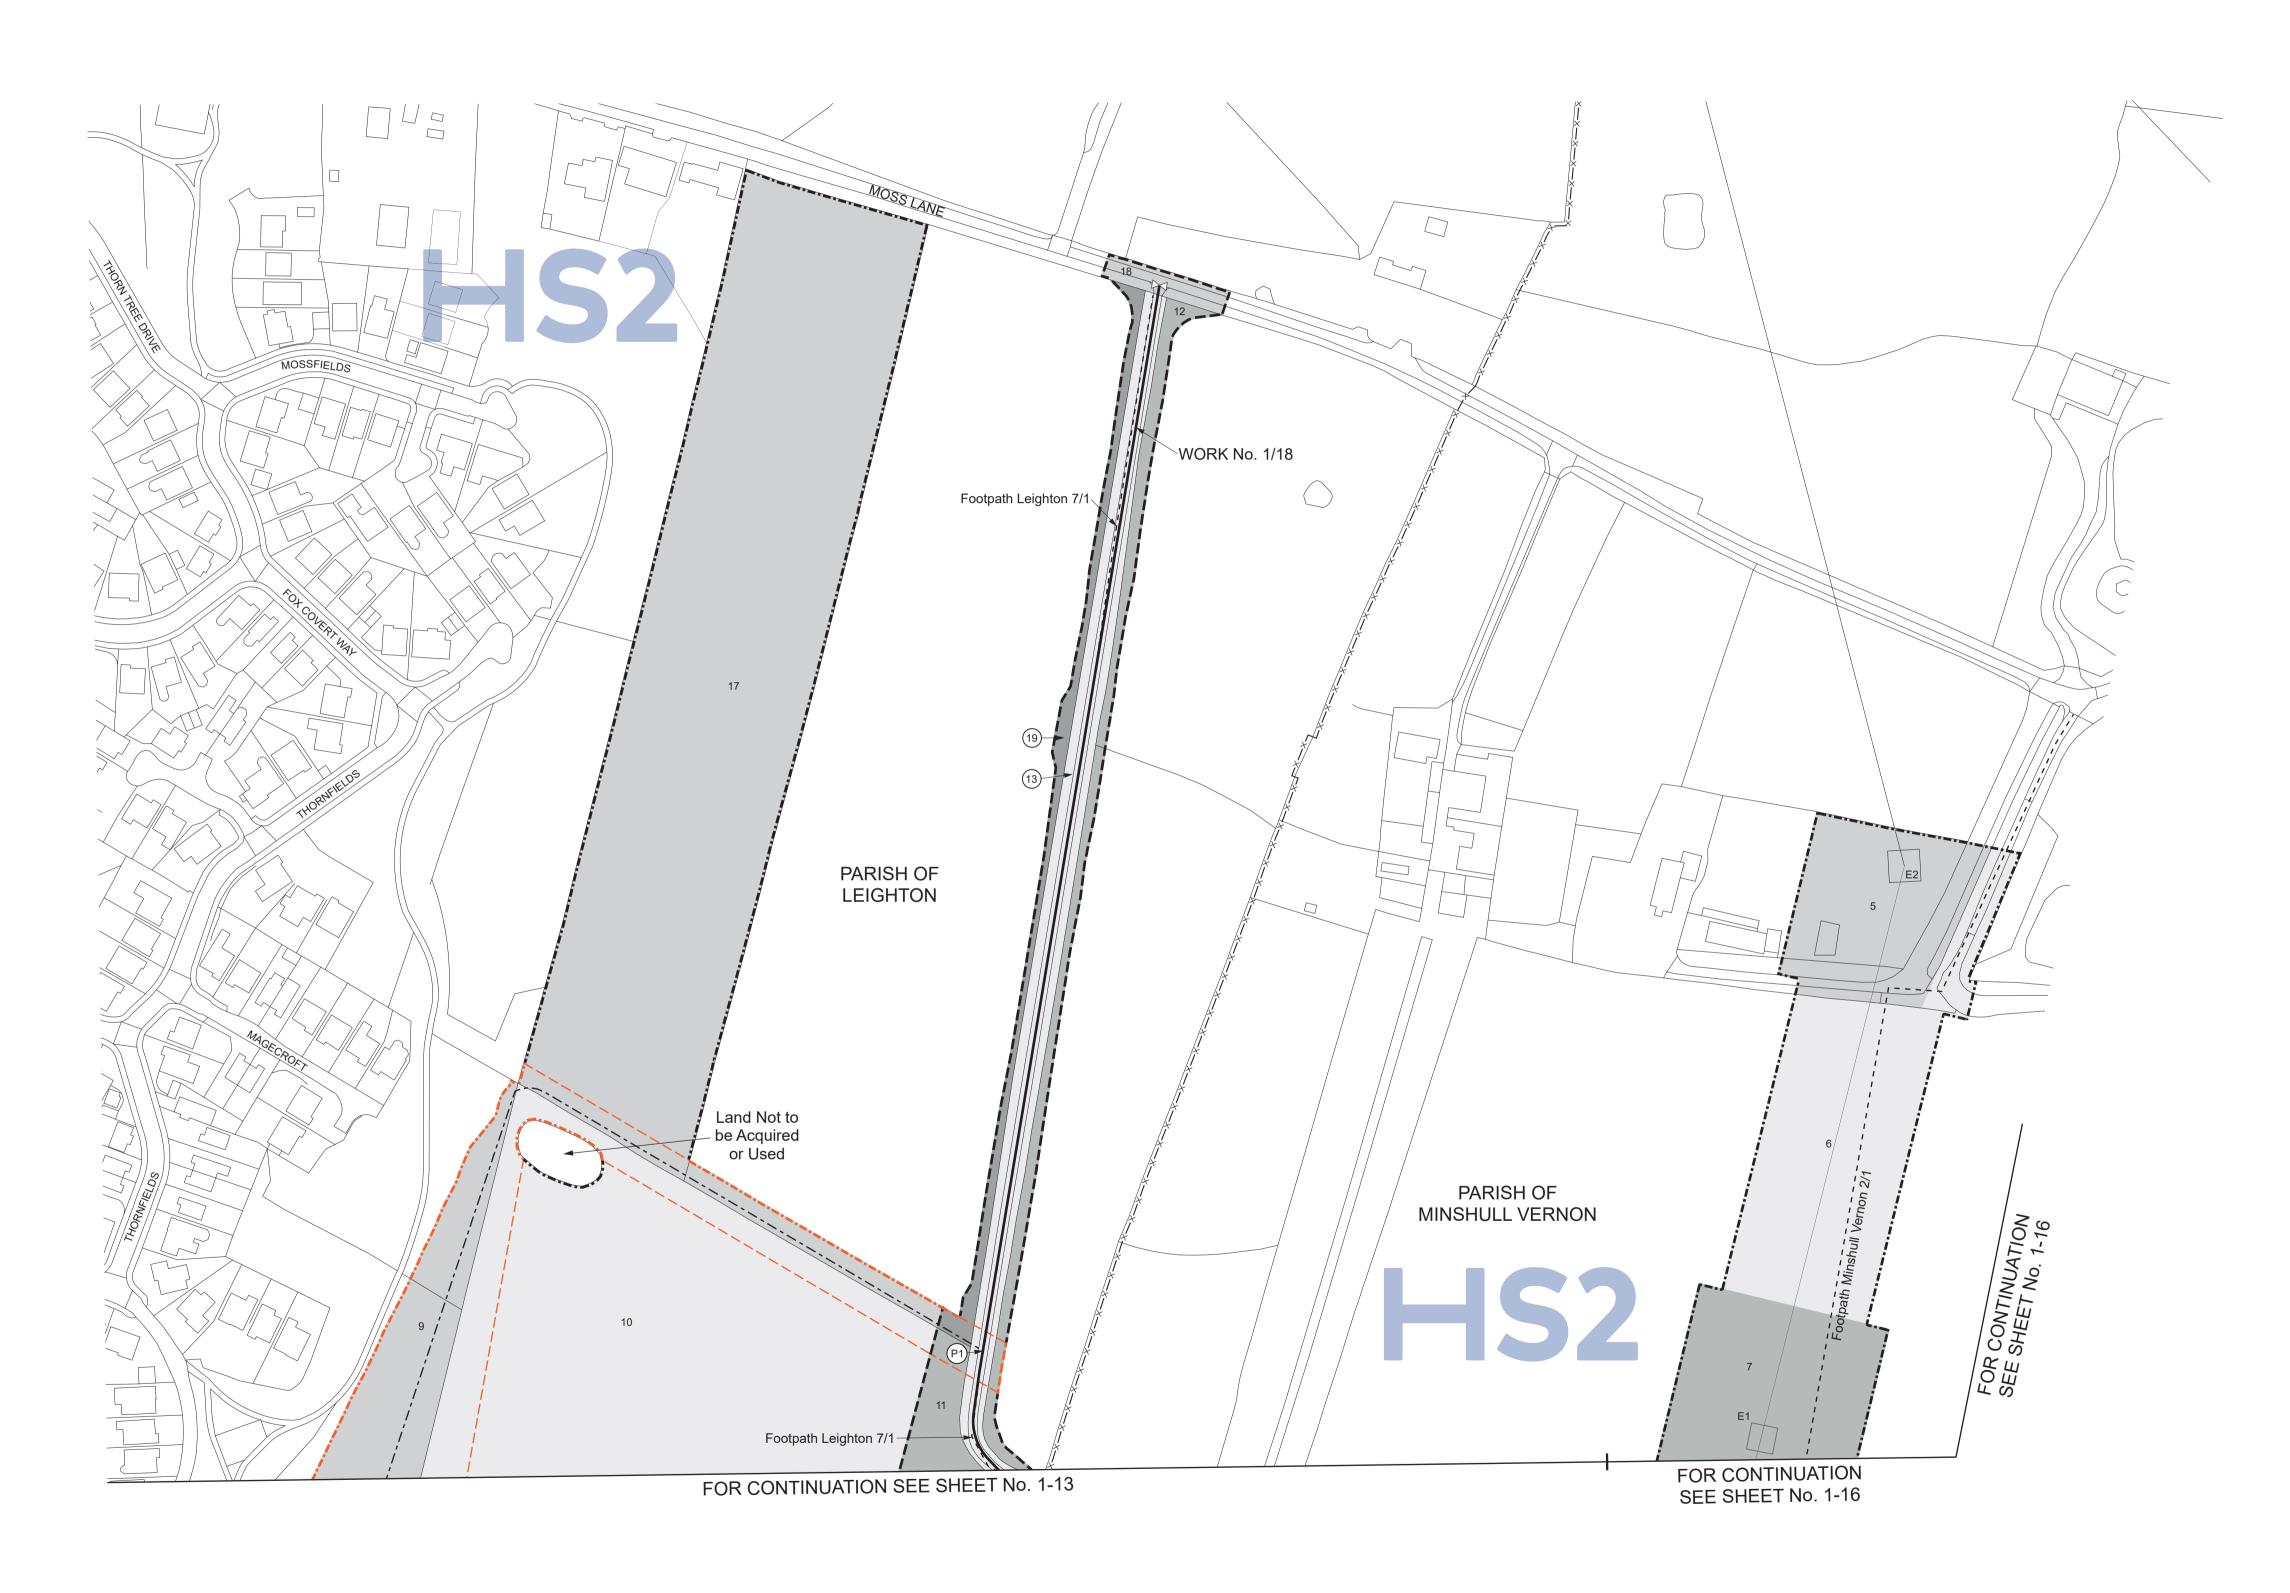

The area enclosed by any limit of deviation or by any limit of land to be acquired or used is the area extending to the outer edge of the line marking those limits

PLAN

SHEET No. 1-15

IN PARLIAMENT - SESSION 2021-22 HIGH SPEED RAIL (CREWE – MANCHESTER) Work No. 1/18 (Access Road)

For Section of Work No. 1/18 see Sheet No. 3-21

The area enclosed by any limit of deviation or by any limit of land to be acquired or used is the area extending to the outer edge of the line marking those limits

Scale 1:1250 at A1 size, 1:2500 at A3 size

SHEET No. 1-16