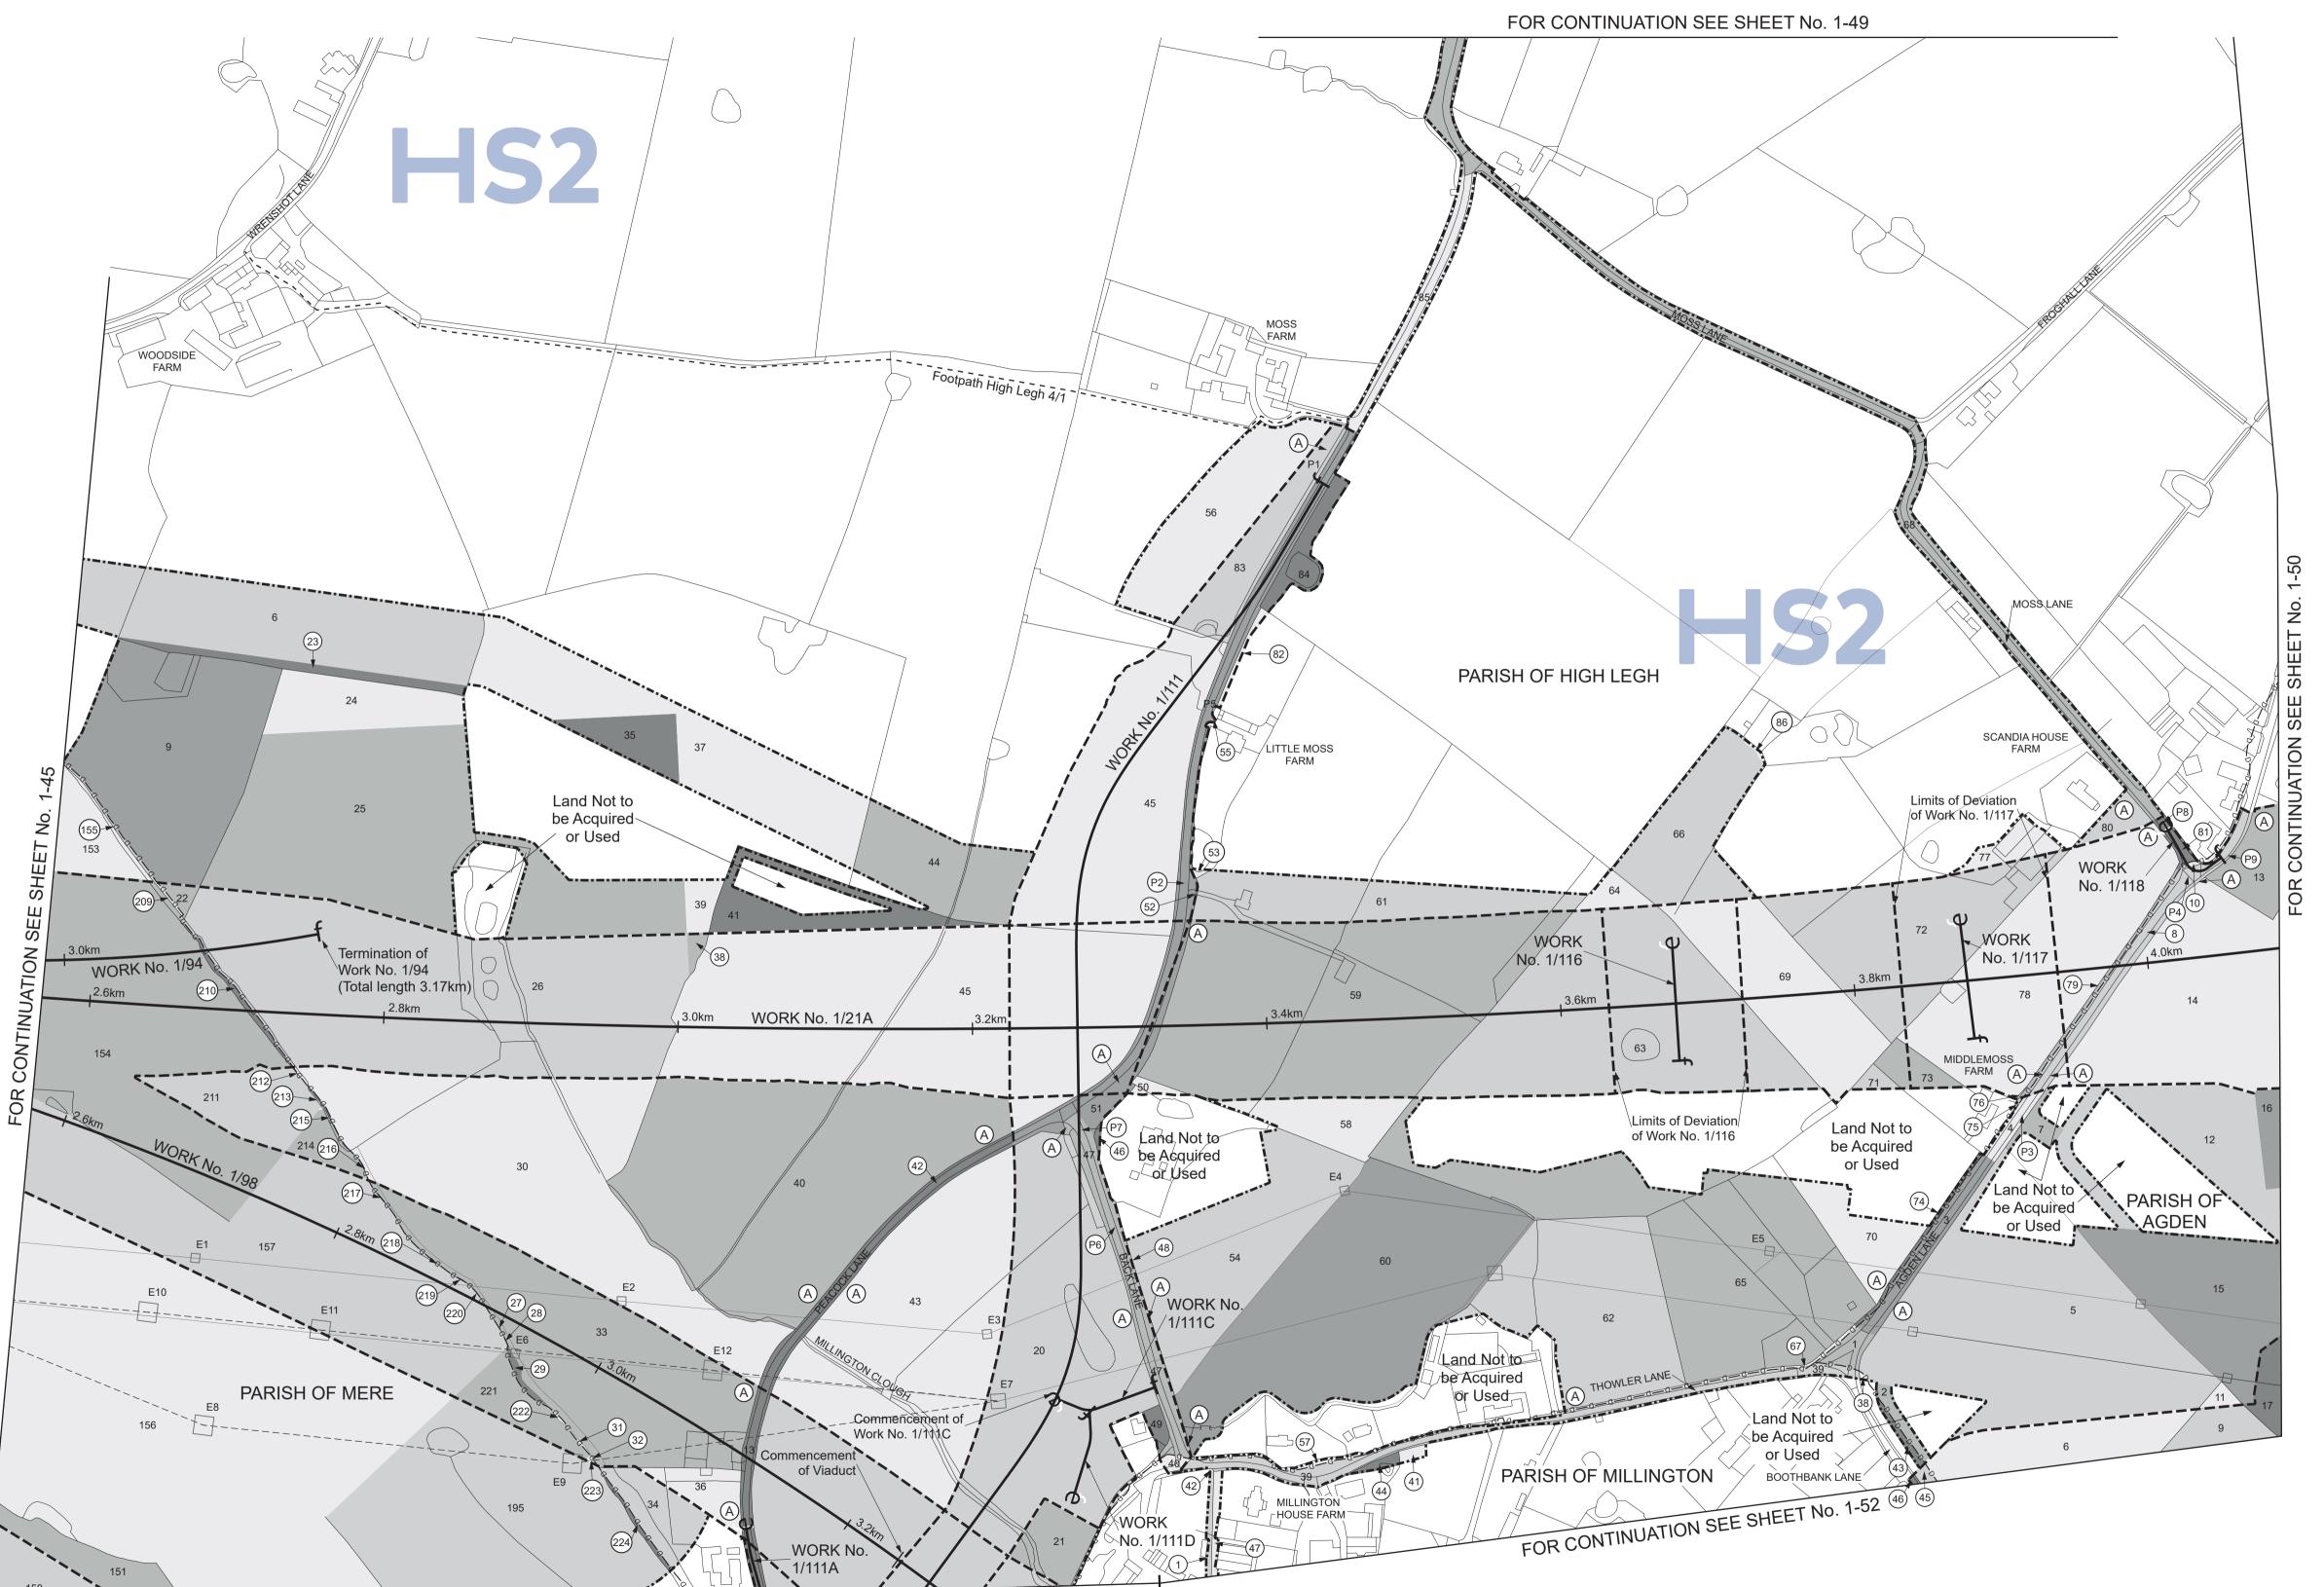

#### PLAN

SHEET No. 1-47

Works Nos. 1/21A, 1/94, 1/98 (Railway)
Works Nos. 1/111, 1/111C, 1/118 (Roads)
Works Nos. 1/111A, 1/111D (Access Roads)
Work No. 1/116 (Aqueduct)
Work No. 1/117 (Bridge)

For Section of Work No. 1/21A see Sheet No. 3-68
For Section of Work No. 1/94 see Sheet No. 3-62
For Section of Work No. 1/98 see Sheet No. 3-70
For Section of Work No. 1/111 see Sheet No. 3-78
For Section of Work No. 1/111A see Sheet No. 3-78
For Section of Work No. 1/111C see Sheet No. 3-78
For Section of Work No. 1/111D see Sheet No. 3-78
For Section of Work No. 1/116 see Sheet No. 3-79
For Section of Work No. 1/117 see Sheet No. 3-79
For Section of Work No. 1/118 see Sheet No. 3-79

The area enclosed by any limit of deviation or by any limit of land to be acquired or used is the area extending to the outer edge of the line marking those limits

This map is based upon Ordnance Survey material with the permission of Ordnance Survey on behalf of the controller of Her Majesty's Stationery Office Crown copyright. Unauthorised reproduction infringes crown copyright and may lead to prosecution or civil proceedings (Ordnance Survey licence 100049190)

FOR CONTINUATION SEE SHEET No. 1-48

#### **PLAN**

SHEET No. 1-48

IN PARLIAMENT - SESSION 2021-22 HIGH SPEED RAIL (CREWE – MANCHESTER)

Work No. 1/98 (Railway)
Work No. 1/111 (Road)
Works Nos. 1/108, 1/109, 1/111A, 1/111B, 1/112 (Access Roads)
Work No. 1/128 (Fuel Pipeline)
Works Nos. 1/96, 1/107, 1/110 (Gas Mains)
Works Nos. 1/113, 1/114, 1/115 (Temporary Bridges)

For Section of Work No. 1/96 see Sheet Nos. 3-64 and 3-65
For Section of Work No. 1/98 see Sheet No. 3-70
For Section of Work No. 1/107 see Sheet No. 3-75
For Section of Work No. 1/108 see Sheet No. 3-76
For Section of Work No. 1/109 see Sheet No. 3-76
For Section of Work No. 1/110 see Sheet No. 3-76
For Section of Work No. 1/111 see Sheet No. 3-78
For Section of Work No. 1/111A see Sheet No. 3-78
For Section of Work No. 1/111B see Sheet No. 3-78
For Section of Work No. 1/1112 see Sheet No. 3-79
For Section of Work No. 1/113 see Sheet No. 3-79
For Section of Work No. 1/114 see Sheet No. 3-79
For Section of Work No. 1/115 see Sheet No. 3-79
For Section of Work No. 1/115 see Sheet No. 3-79
For Section of Work No. 1/115 see Sheet No. 3-81

The area enclosed by any limit of deviation or by any limit of land to be acquired or used is the area extending to the outer edge of the line marking those limits