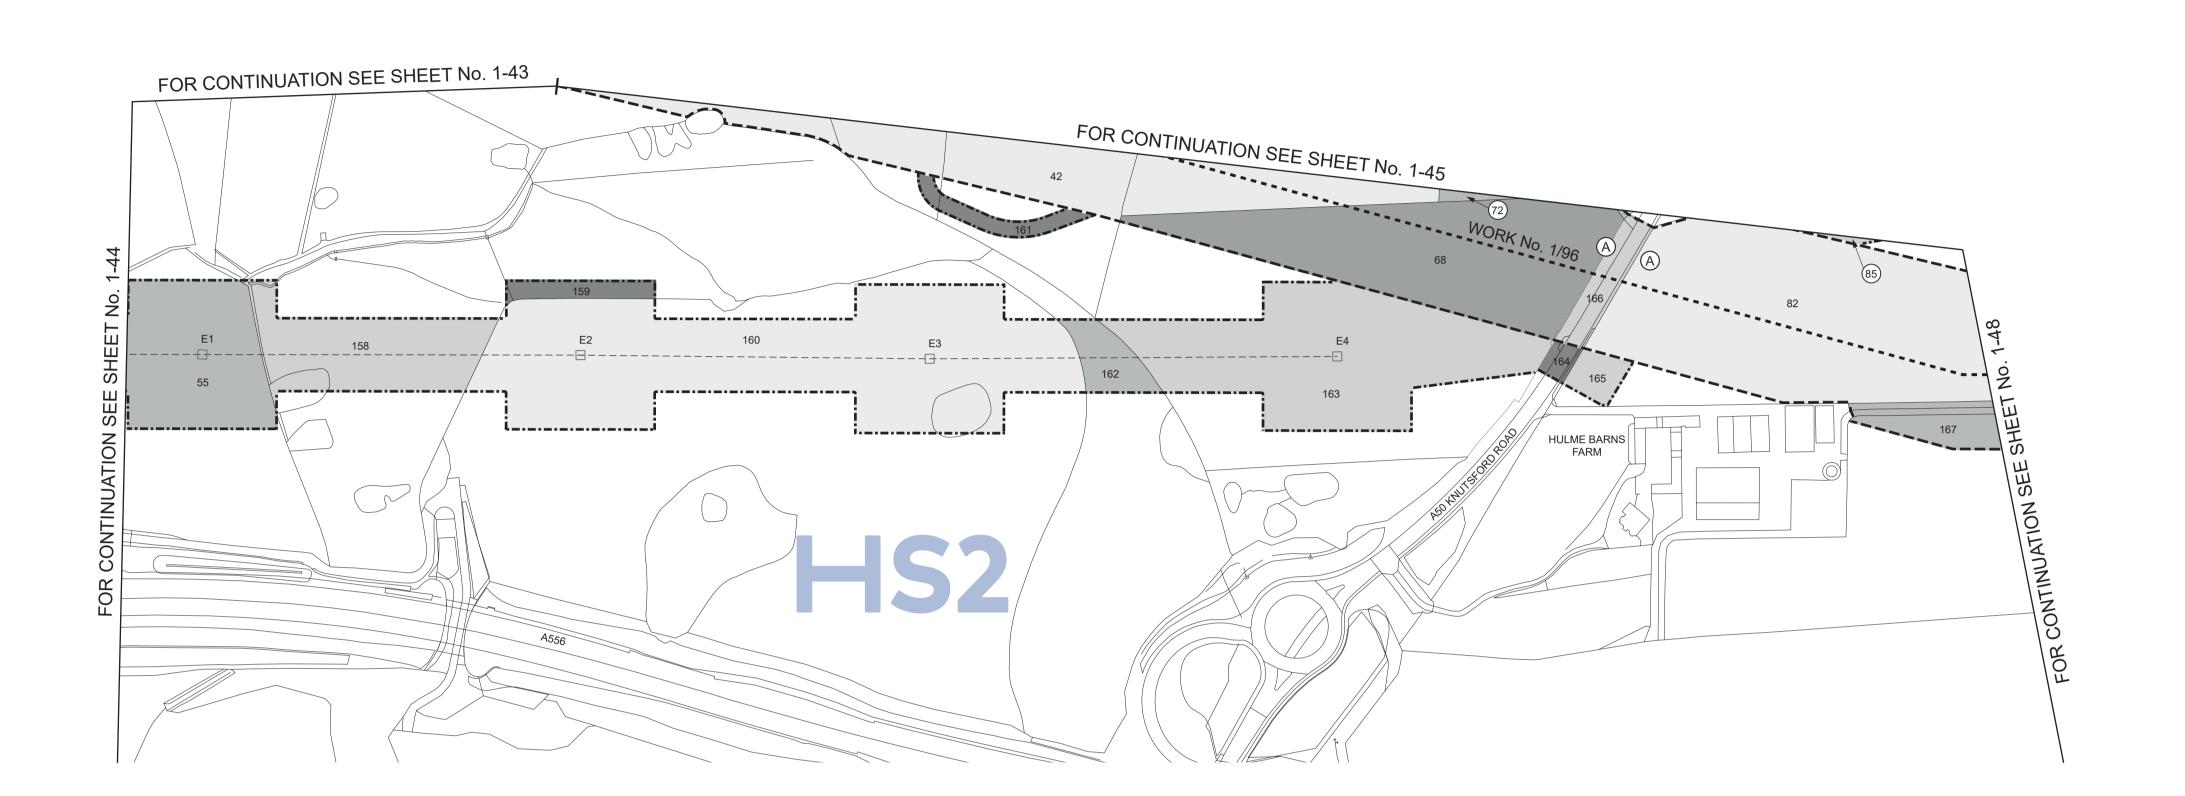

## COUNTY OF CHESHIRE PARISH OF MERE PLAN

BOROUGH OF CHESHIRE EAST

SHEET No. 1-46

IN PARLIAMENT - SESSION 2021-22 HIGH SPEED RAIL (CREWE – MANCHESTER) Work No. 1/96 (Gas Main)

For Section of Work No. 1/96 see Sheet No. 3-64

The area enclosed by any limit of deviation or by any limit of land to be acquired or used is the area extending to the outer edge of the line marking those limits