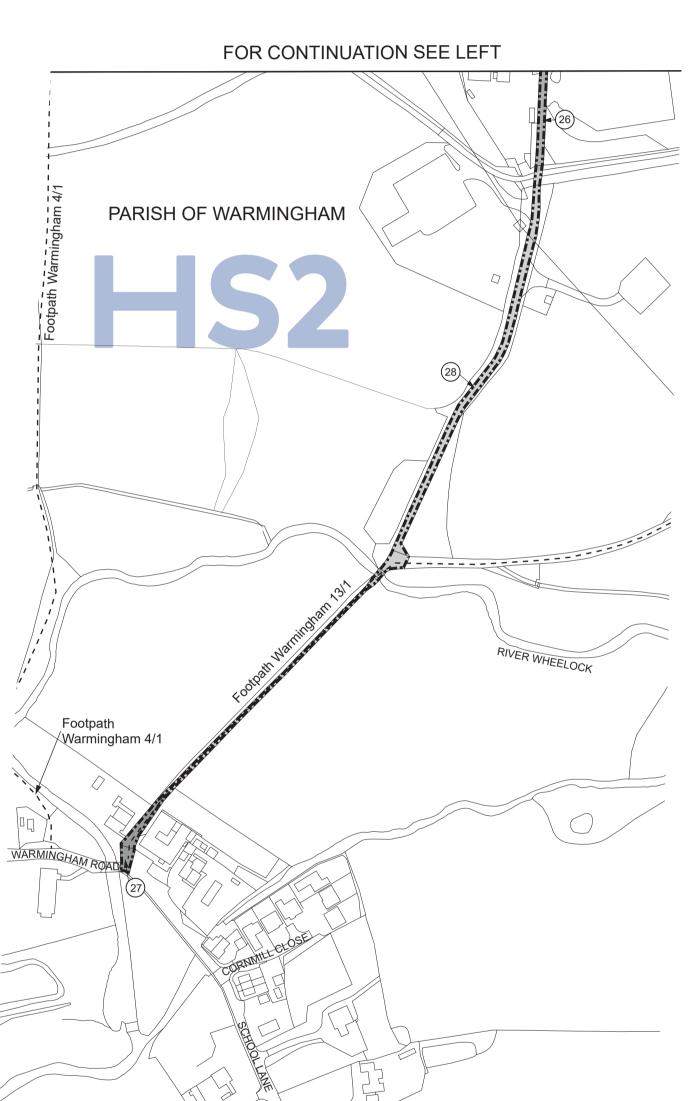

#### **PLAN**

Scale 1:2500 at A1 size, 1:5000 at A3 size

SHEET No. 1-14

IN PARLIAMENT - SESSION 2021-22 HIGH SPEED RAIL (CREWE – MANCHESTER)

Work No. 1/13 (Road) Work No. 1/19 (Access Road) For Section of Work No. 1/13 see Sheet No. 3-25 For Section of Work No. 1/19 see Sheet No. 3-28

The area enclosed by any limit of deviation or by any limit of land to be acquired or used is the area extending to the outer edge of the line marking those limits

PLAN

SHEET No. 1-15

IN PARLIAMENT - SESSION 2021-22 HIGH SPEED RAIL (CREWE – MANCHESTER) Work No. 1/18 (Access Road)