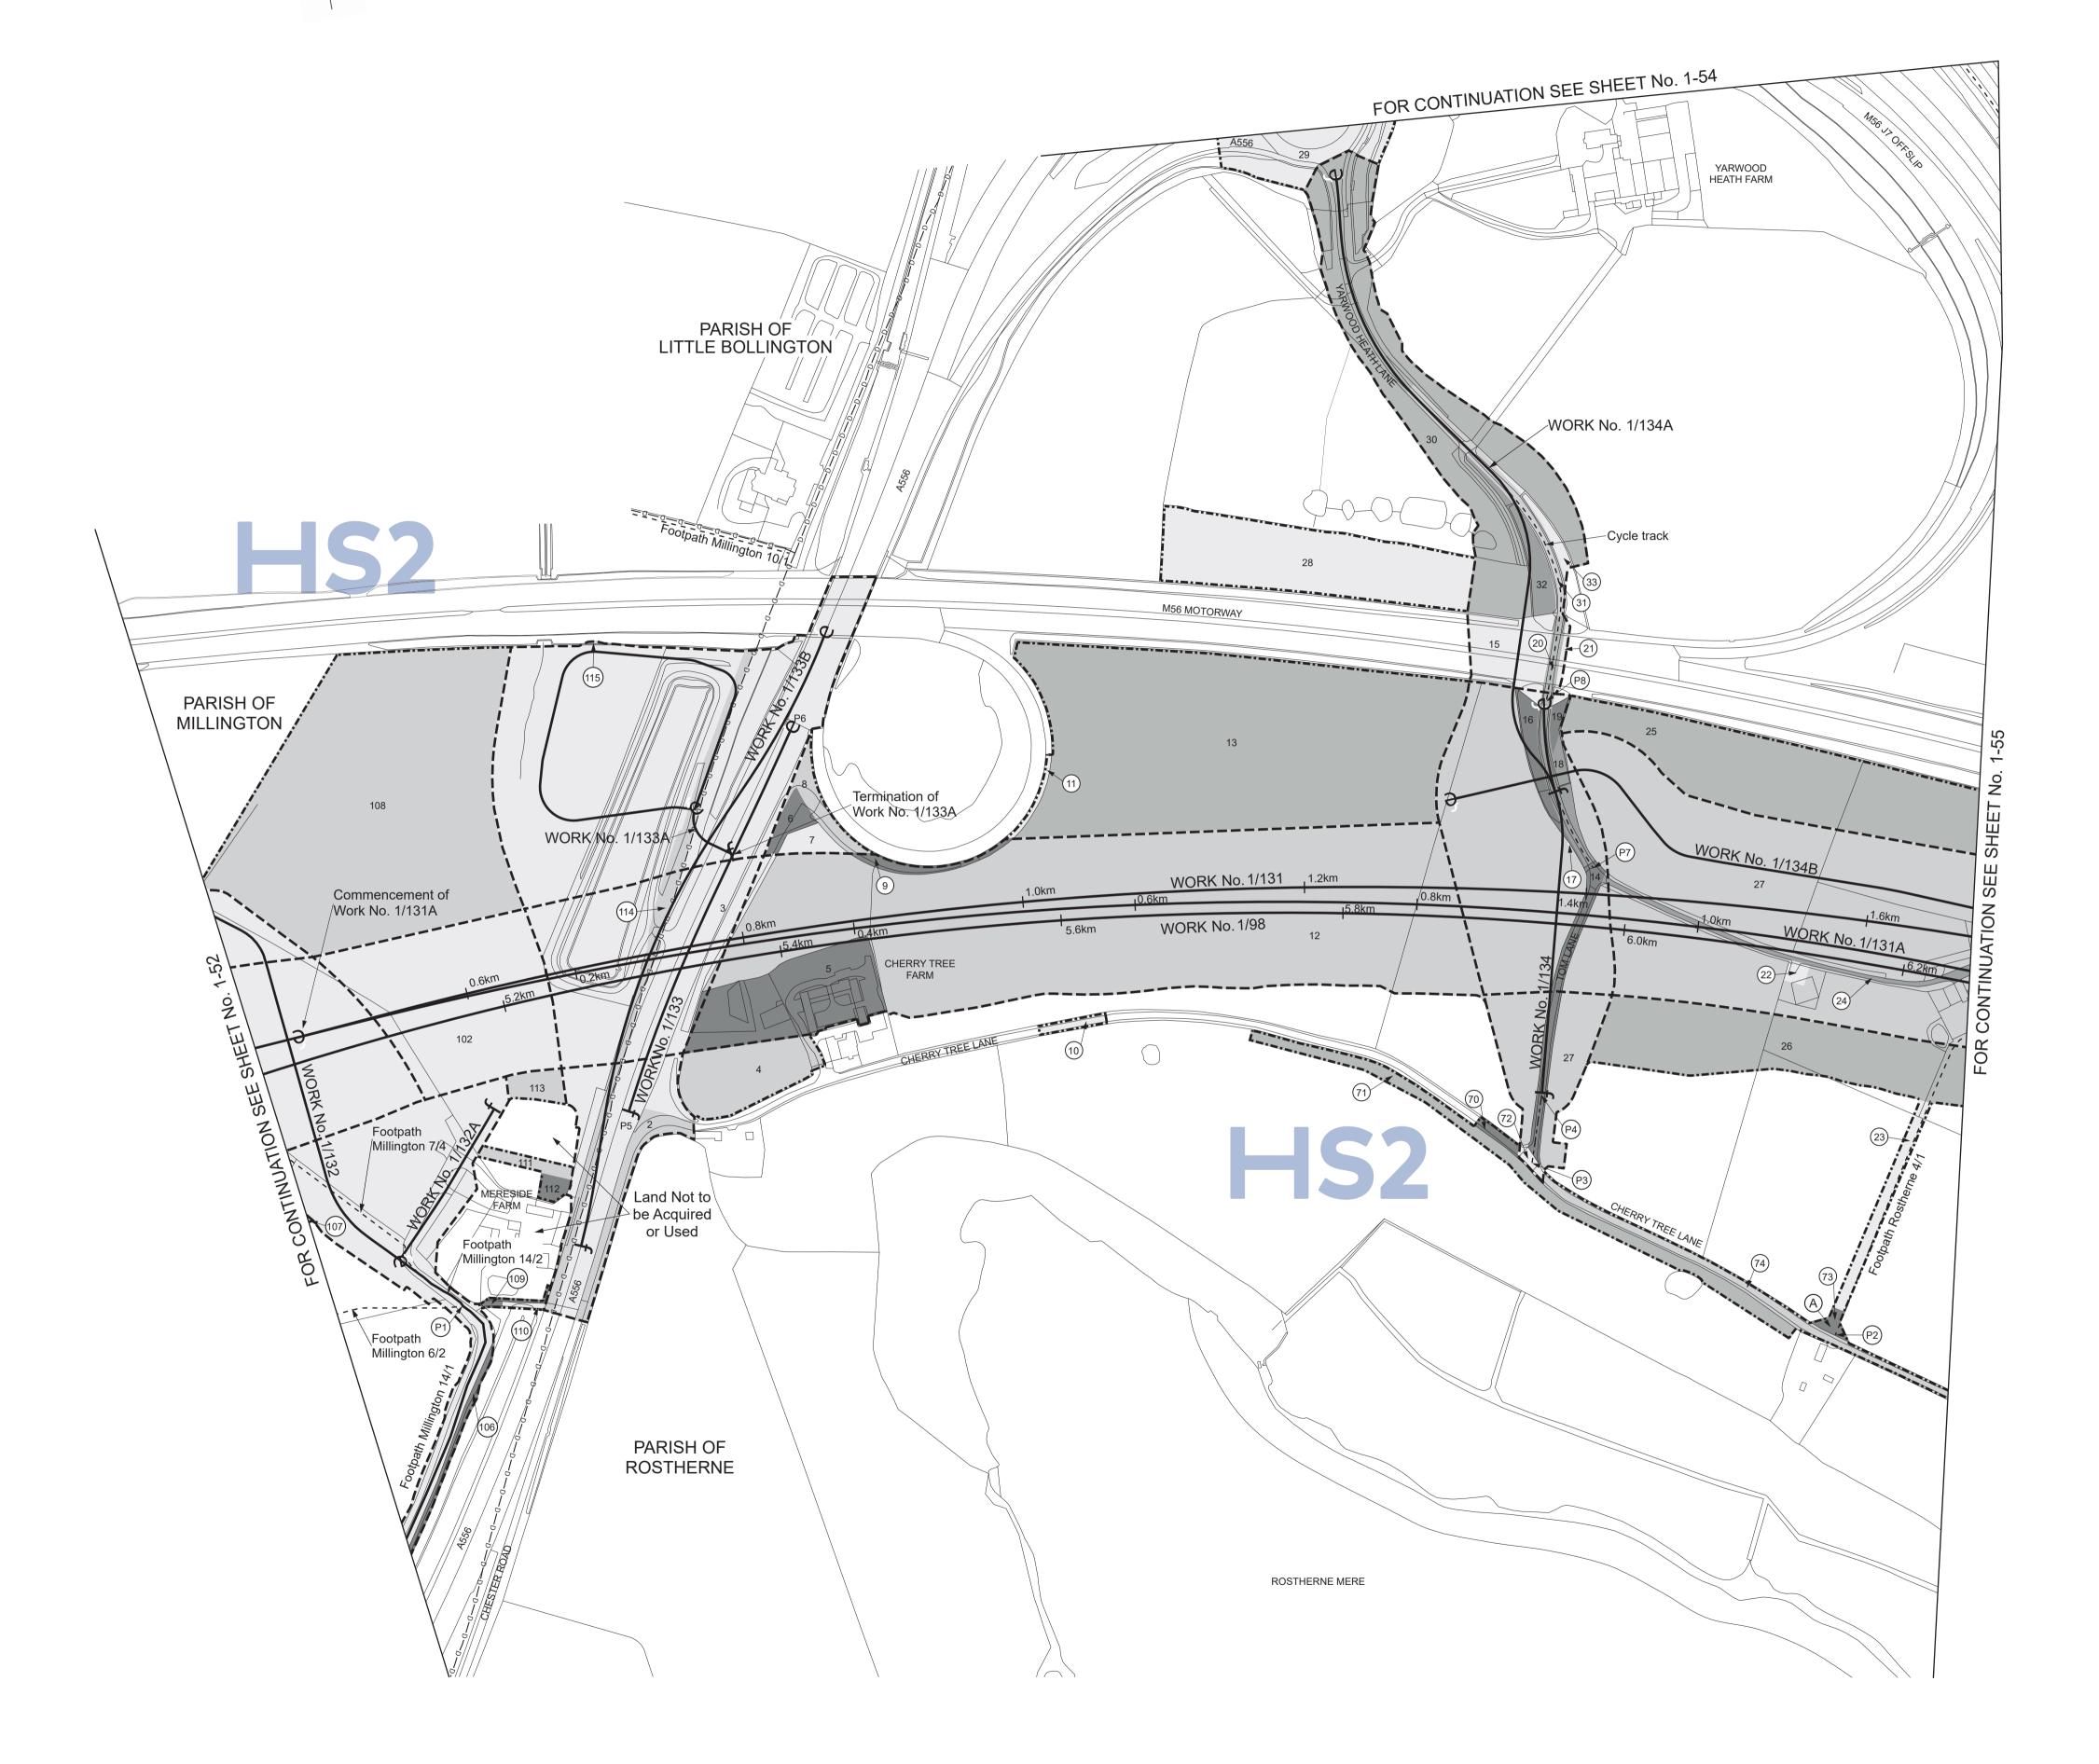

#### INDEX OF WORKS

|                 |                                            | Sheet Numbers    |            |  |
|-----------------|--------------------------------------------|------------------|------------|--|
| County of Ches  | hire - Borough of Cheshire East            | Plans            | Sections   |  |
| Work No. 1/111  | Realignment of Peacock Lane                | 1-47, 1-48       | 3-78       |  |
| Work No. 1/111A | Access Road                                | 1-47, 1-48       | 3-78       |  |
| Work No. 1/111B | Access Road                                | 1-48             | 3-78       |  |
| Work No. 1/111C | Road                                       | 1-47             | 3-78       |  |
| Work No. 1/111D | Access Road                                | 1-47             | 3-78       |  |
| Work No. 1/112  | Access Road                                | 1-48, 1-52       | 3-79       |  |
| Work No. 1/113  | Temporary Bridge                           | 1-48             | 3-79       |  |
| Work No. 1/114  | Temporary Bridge                           | 1-48             | 3-79       |  |
| Work No. 1/115  | Temporary Bridge over Millington Clough    | 1-48             | 3-79       |  |
| Work No. 1/116  | Aqueduct                                   | 1-47             | 3-79       |  |
| Work No. 1/117  | Bridge                                     | 1-47             | 3-79       |  |
| Work No. 1/118  | Realignment of Moss Lane and Agden Lane    | 1-47             | 3-79       |  |
| Work No. 1/119  | Bridge                                     | 1-50             | 3-79       |  |
| Work No. 1/119A | Temporary realignment of the M56 Motorway  | 1-50, 1-51       | 3-80       |  |
| Work No. 1/120  | Access Road                                | 1-50             | 3-80       |  |
| Work No. 1/121  | Diversion of a gas main                    | 1-50             | 3-80       |  |
| Work No. 1/122  | Access Road                                | 1-50             | 3-80       |  |
| Work No. 1/123  | Temporary realignment of the A56 Lymm Road | 1-50             | 3-81       |  |
| Work No. 1/124  | Access Road                                | 1-52             | 3-81       |  |
| Work No. 1/125  | Highway Widening                           | 1-52             | 3-81       |  |
| Work No. 1/126  | Temporary Bridge over Agden Brook          | 1-52             | 3-81       |  |
| Work No. 1/127  | Temporary Bridge over Agden Brook          | 1-52             | 3-81       |  |
| Work No. 1/128  | Diversion of a fuel pipeline               | 1-48, 1-52       | 3-81       |  |
| Work No. 1/129  | Highway Widening                           | 1-52             | 3-82       |  |
| Work No. 1/130  | Realignment of Millington Lane             | 1-52             | 3-82       |  |
| Work No. 1/130A | Access Road                                | 1-52             | 3-82       |  |
| Work No. 1/131  | Railway                                    | 1-52, 1-53, 1-55 | 3-82, 3-83 |  |
| Work No. 1/131A | Railway                                    | 1-53, 1-55       | 3-84       |  |
| Work No. 1/132  | Access Road                                | 1-52, 1-53       | 3-84       |  |
| Work No. 1/132A | Access Road                                | 1-53             | 3-83       |  |
| Work No. 1/133  | Realignment of the A556                    | 1-53             | 3-83       |  |
| Work No. 1/133A | Access Road                                | 1-53             | 3-83       |  |
| Work No. 1/133B | Temporary realignment of the A556          | 1-53             | 3-83       |  |
| Work No. 1/134  | Access Road                                | 1-53             | 3-83       |  |
| Work No. 1/134A | Access Road                                | 1-53             | 3-85       |  |
| Work No. 1/134B | Access Road                                | 1-53, 1-55       | 3-85       |  |
| Work No. 1/135  | Temporary Bridge over Blackburn's Brook    | 1-55             | 3-85       |  |
| Work No. 1/136  | Temporary Bridge over Blackburn's Brook    | 1-55             | 3-85       |  |
| Work No. 1/137  | Temporary Bridge over Birkin Brook         | 1-55             | 3-85       |  |
| Work No. 1/138  | Temporary Bridge over Birkin Brook         | 1-55             | 3-85       |  |
| Work No. 1/138A | Footbridge over the Birkin Brook           | 1-55             | 3-85       |  |
| Work No. 1/139  | Railway                                    | 1-55, 1-56       | 3-86       |  |
| Work No. 1/140  | Railway                                    | 1-55, 1-56       | 3-86       |  |
| Work No. 1/140A | Railway                                    | 1-56             | 3-86       |  |
| Work No. 1/140B | Railway                                    | 1-56             | 3-86       |  |
| Work No. 1/140C | Railway                                    | 1-56             | 3-86       |  |
| Work No. 1/141  | Railway                                    | 1-55, 1-56, 1-59 | 3-87, 3-88 |  |
| Work No. 1/141A | Railway                                    | 1-56             | 3-87       |  |
| Work No. 1/141B | Railway                                    | 1-56, 1-59       | 3-88       |  |
| Work No. 1/141C | Railway                                    | 1-56             | 3-88       |  |
| Work No. 1/141D | Railway                                    | 1-56             | 3-88       |  |
| Work No. 1/142  | Diversion of Ashley Road                   | 1-56             | 3-89       |  |
| Work No. 1/142A | Access Road                                | 1-56             | 3-89       |  |
| Work No. 1/142B | Access Road                                | 1-56             | 3-89       |  |
| Work No. 1/142C | Temporary realignment of Ashley Road       | 1-56             | 3-89       |  |
| Work No. 1/143  | Diversion of a watercourse                 | 1-56, 1-61       | 3-89       |  |
| Work No. 1/144  | Realignment of Mobberley Road              | 1-56, 1-59, 1-61 | 3-90       |  |
| Work No. 1/144A | Road                                       | 1-61             | 3-90       |  |
| Work No. 1/144B | Access Road                                | 1-56, 1-61       | 3-90       |  |
| Work No. 1/145  | Access Road                                | 1-61             | 3-90       |  |