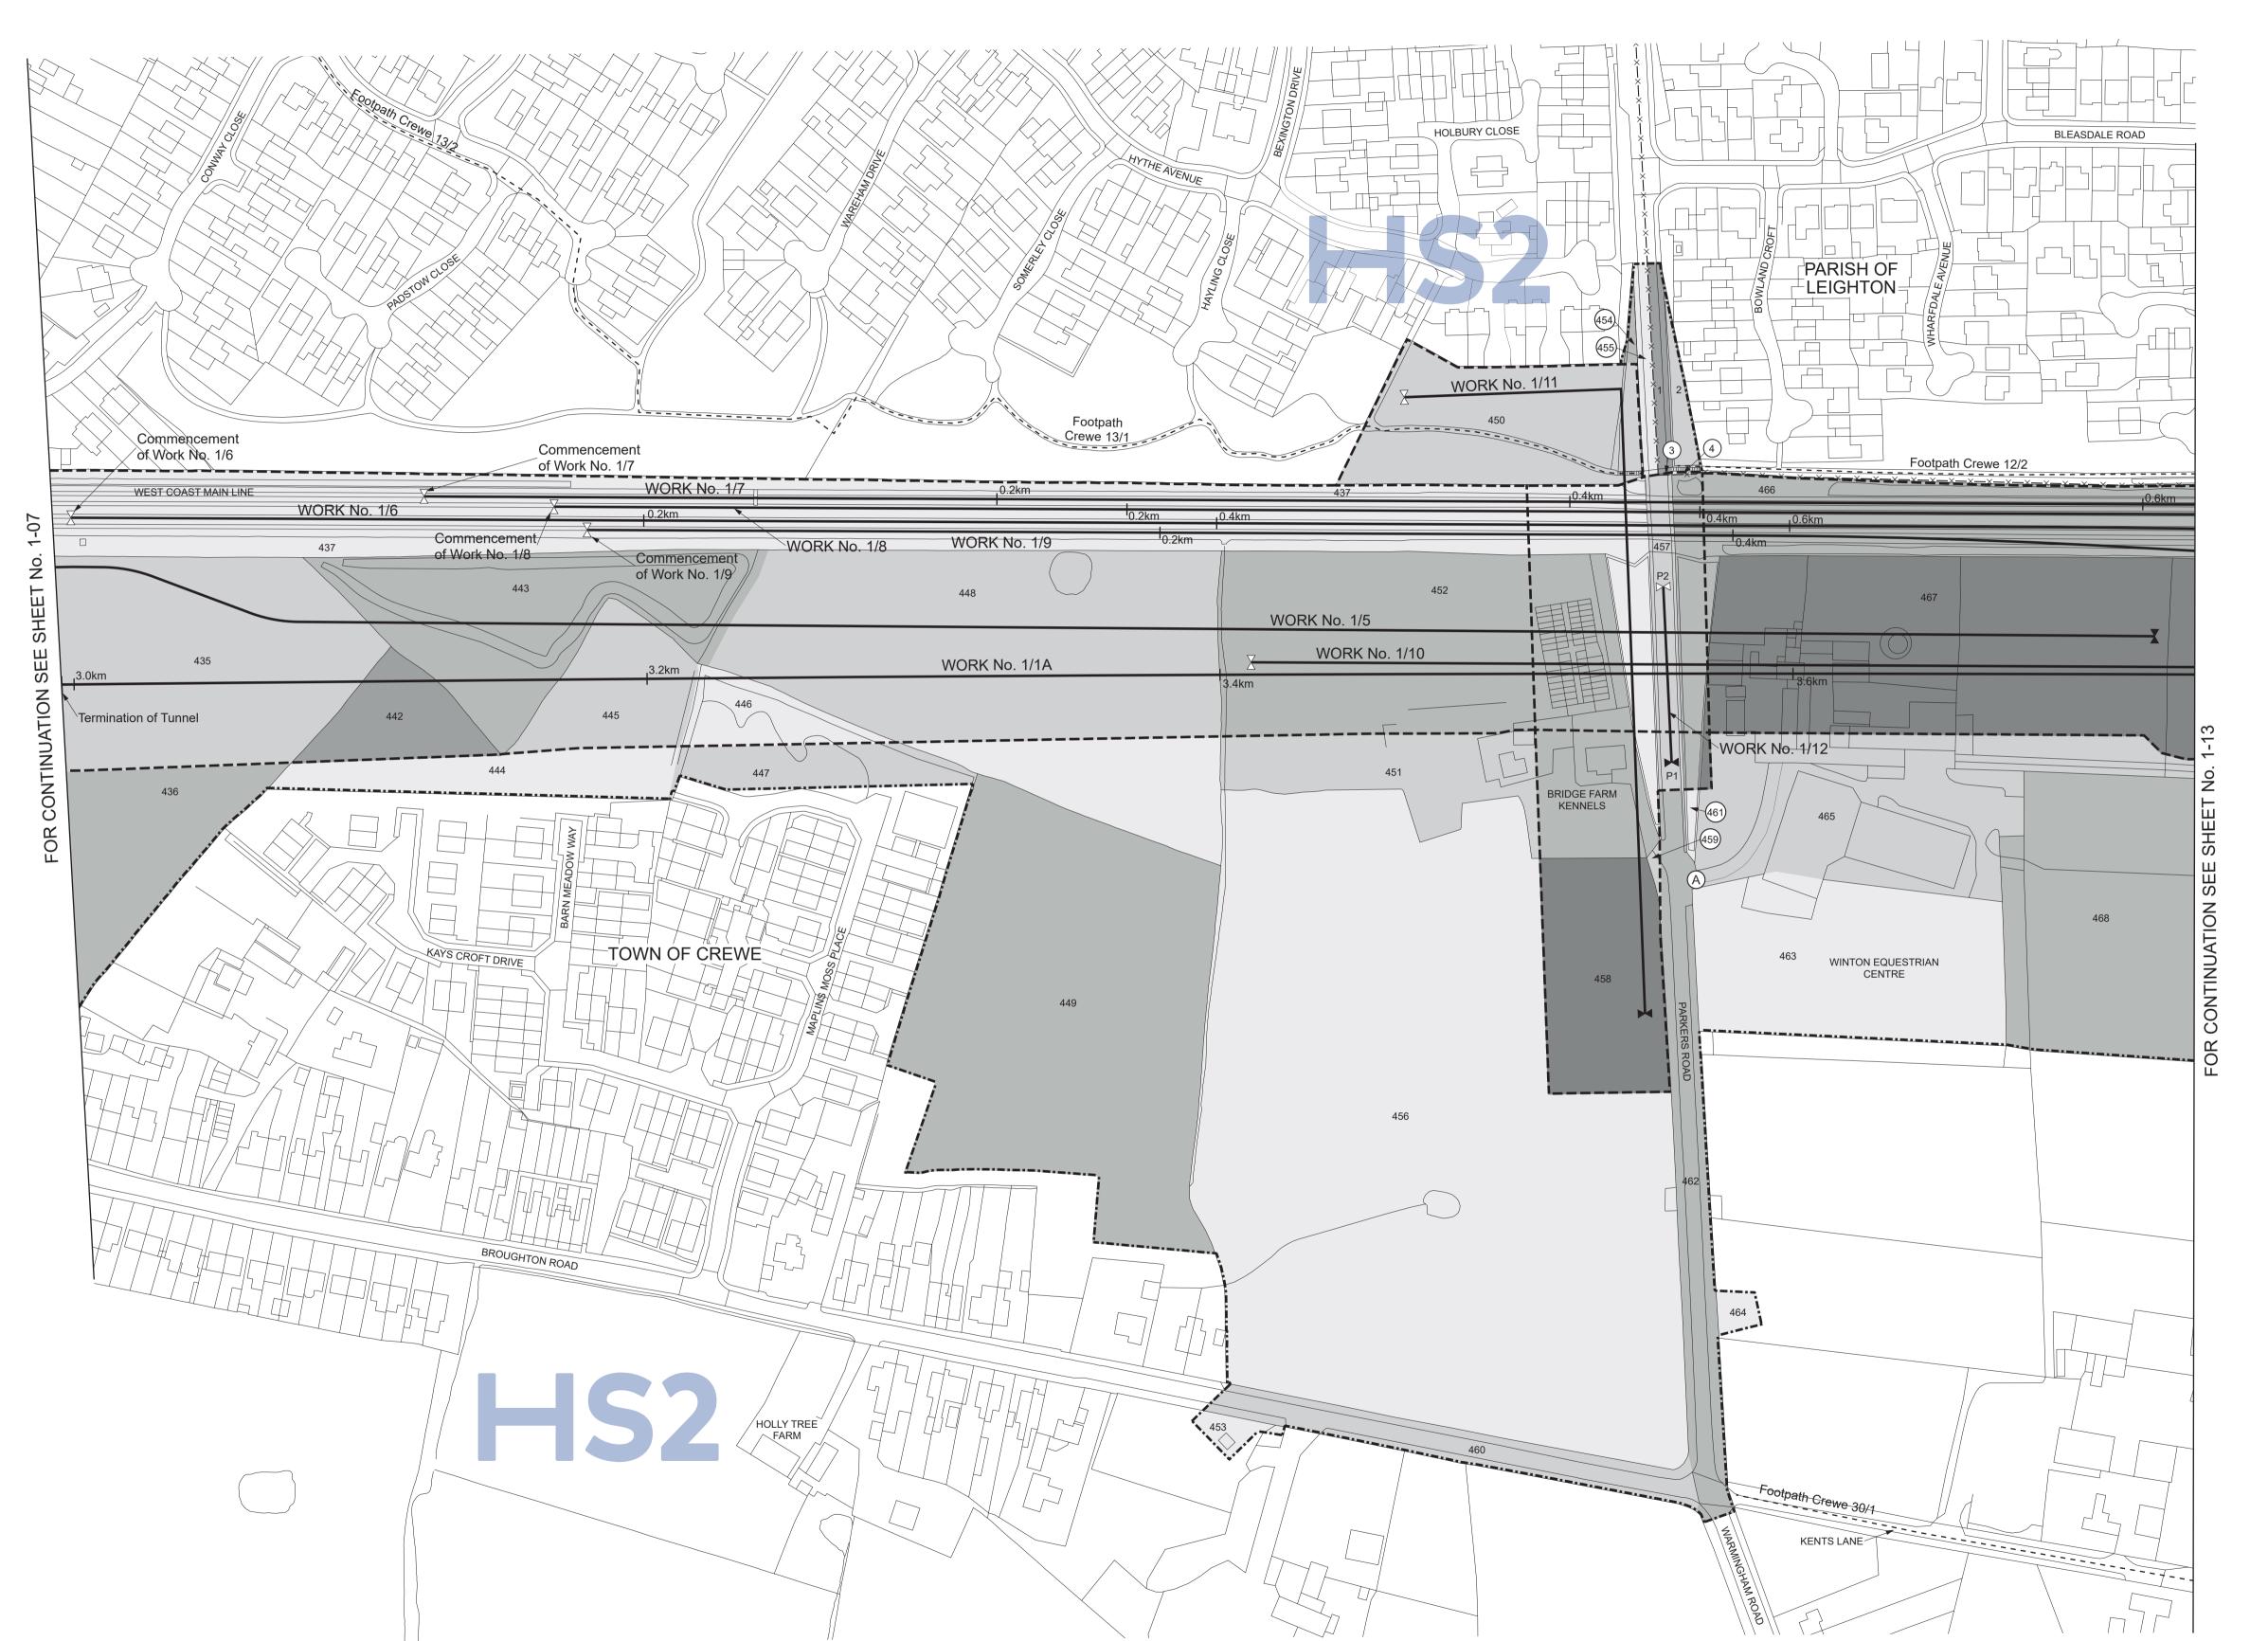

#### **PLAN**

BLEASEDALE ROAD

Work Nos. 1/1A, 1/6, 1/7, 1/8, 1/9, 1/14, 1/17 (Railways)
Work No. 1/18 (Access Road)
Work No. 1/10 (Conveyor)
Work No. 1/16 (Footbridge)
Work No. 1/15 (Watercourse) FOR CONTINUATION SEE SHEET No. 1-15 For Section of Work No. 1/1A see Sheet No. 3-05 For Section of Work No. 1/6 see Sheet No. 3-08 For Section of Work No. 1/7 see Sheet No. 3-10 For Section of Work No. 1/8 see Sheet No. 3-12 \_\_\_\_\_\_ PARISH OF For Section of Work No. 1/8 see Sheet No. 3-12
For Section of Work No. 1/9 see Sheet No. 3-13
For Section of Work No. 1/10 see Sheet No. 3-15
For Section of Work No. 1/14 see Sheet No. 3-17
For Section of Work No. 1/15 see Sheet No. 3-18
For Section of Work No. 1/16 see Sheet No. 3-19
For Section of Work No. 1/17 see Sheet No. 3-19
For Section of Work No. 1/18 see Sheet No. 3-21 Footpath Minshull MINSHULL VERNON Vernon 17/1 WORK No. 1/18 The area enclosed by any limit of deviation or by any limit of land to be acquired or used is the area extending to the outer edge of the line marking those limits This map is based upon Ordnance Survey material with the permission of Ordnance Survey on behalf of the controller of Her Majesty's Stationery Office Crown copyright. Unauthorised reproduction infringes crown copyright and may lead to prosecution or civil proceedings (Ordnance Survey licence 100049190)

AYSGARTH AVENUE PARISH OF LEIGHTON Commencement Footpath Crewe 12/2

No. 1/16

No. 1/16 of Work No. 1/17 Footpath Crewe 12/1 WORK No. 1/17 WORK No. 1/8 WEST COAST MAIN LINE (469) WORK No. 1/6 of Viaduct Commencement WORK No. 1/14 of Viaduct Commencement / of Work No. 1/14 470 WORK No. 1/9 .4.2km WORK No. 1/1A Proposed Warmingham / 476 Moss Southbound Box Structure No. 1 PARISH OF WARMINGHAM TOWN OF CREWE

FOR CONTINUATION SEE SHEET No. 1-14

SHEET No. 1-13

IN PARLIAMENT - SESSION 2021-22

HIGH SPEED RAIL (CREWE – MANCHESTER)

#### **PLAN**

Scale 1:2500 at A1 size, 1:5000 at A3 size

SHEET No. 1-14

IN PARLIAMENT - SESSION 2021-22 HIGH SPEED RAIL (CREWE – MANCHESTER)

Work No. 1/13 (Road) Work No. 1/19 (Access Road) For Section of Work No. 1/13 see Sheet No. 3-25 For Section of Work No. 1/19 see Sheet No. 3-28