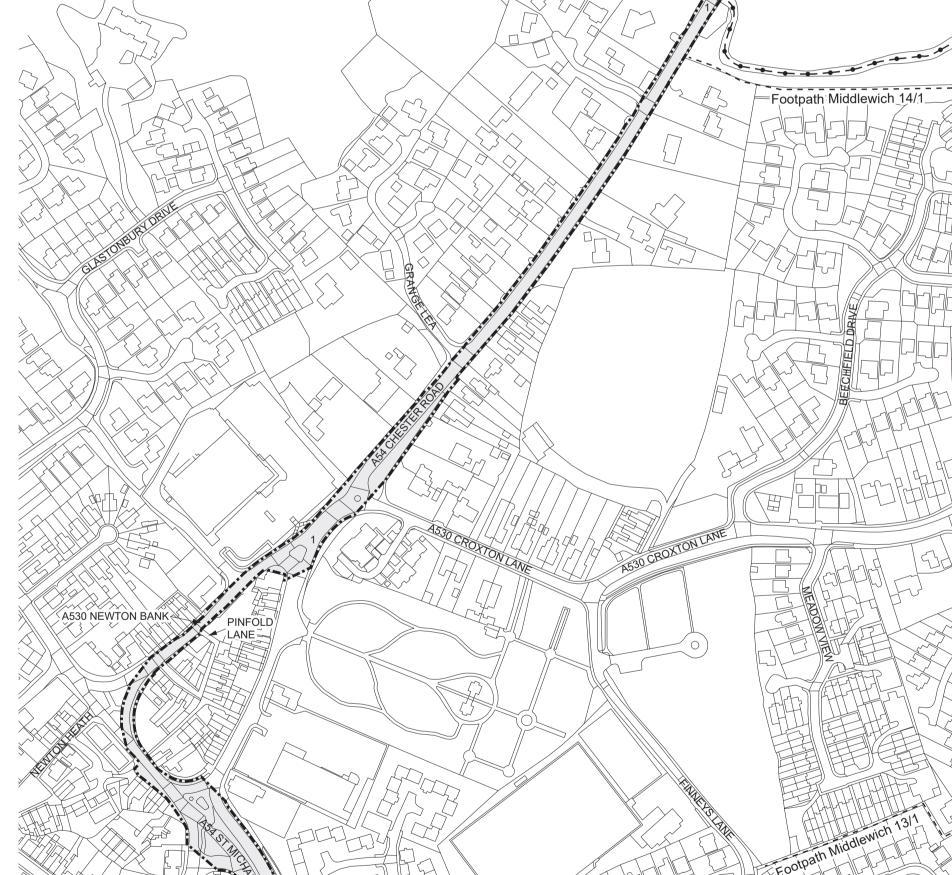

/42B see Sheet No. 3-46

The area enclosed by any limit of deviation or by any limit of land to be acquired or used is the area extending to the outer edge of the line marking those limits

#### COUNTY OF CHESHIRE

#### PLAN

SHEET No. 1-27 IN PARLIAMENT - SESSION 2021-22 HIGH SPEED RAIL (CREWE – MANCHESTER)

Additional Land

The area enclosed by any limit of deviation or by any limit of land to be acquired or used is the area extending to the outer edge of the line marking those limits

This map is based upon Ordnance Survey material with the permission of Ordnance Survey on behalf of the controller of Her Majesty's Stationery Office Crown copyright. Unauthorised reproduction infringes crown copyright and may lead to prosecution or civil proceedings (Ordnance Survey licence 100049190)





FOR CONTINUATION SEE RIGHT

FOR CONTINUATION SEE SHEET No. 1-26

BOROUGH OF CHESHIRE WEST & CHESTER PARISH OF STANTHORNE AND WIMBOLDSLEY

BOROUGH OF CHESHIRE EAST TOWN OF MIDDLEWICH

Land Not to be Acquired or Used

BOSTOCK HOUSE FARM

COUNTY OF CHESHIRE BOROUGH OF CHESHIRE WEST & CHESTER SHEET No. 1-28 IN PARLIAMENT - SESSION 2021-22 **PLAN** HIGH SPEED RAIL (CREWE – MANCHESTER) Works Nos. 1/6A, 1/17A, 1/21 (Railways) Works Nos. 1/44, 1/47 (Access Roads) Works Nos. 1/45, 1/46 (Temporary Bridges) A553 BOSTOCK ROAD For Section of Work No. 1/6A see Sheet No. 3-24
For Section of Work No. 1/17A see Sheet No. 3-28
For Section of Work No. 1/21 see Sheet No. 3-31
For Section of Work No. 1/44 see Sheet No. 3-47
For Section of Work No. 1/45 see Sheet No. 3-47
For Section of Work No. 1/46 see Shee