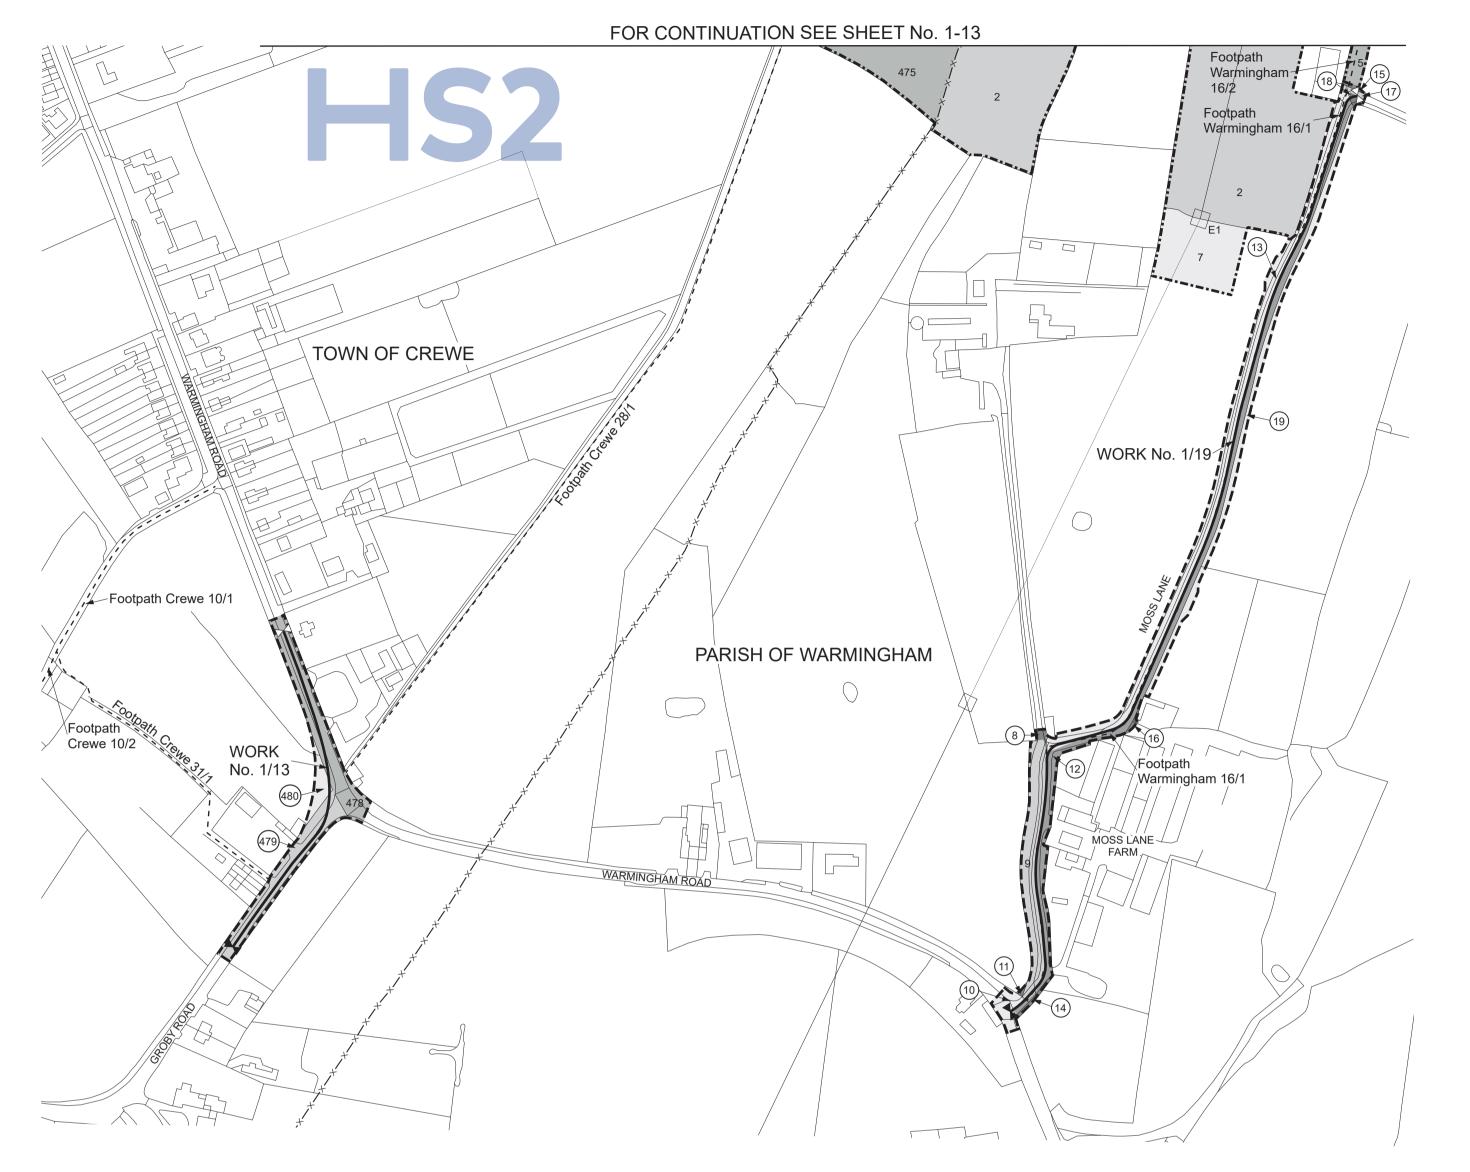

FOR CONTINUATION SEE SHEET No. 1-14

SHEET No. 1-13

IN PARLIAMENT - SESSION 2021-22

HIGH SPEED RAIL (CREWE – MANCHESTER)

#### **PLAN**

Scale 1:2500 at A1 size, 1:5000 at A3 size

SHEET No. 1-14

IN PARLIAMENT - SESSION 2021-22 HIGH SPEED RAIL (CREWE – MANCHESTER)

Work No. 1/13 (Road) Work No. 1/19 (Access Road) For Section of Work No. 1/13 see Sheet No. 3-25 For Section of Work No. 1/19 see Sheet No. 3-28

The area enclosed by any limit of deviation or by any limit of land to be acquired or used is the area extending to the outer edge of the line marking those limits

PLAN

SHEET No. 1-15

IN PARLIAMENT - SESSION 2021-22 HIGH SPEED RAIL (CREWE – MANCHESTER) Work No. 1/18 (Access Road)