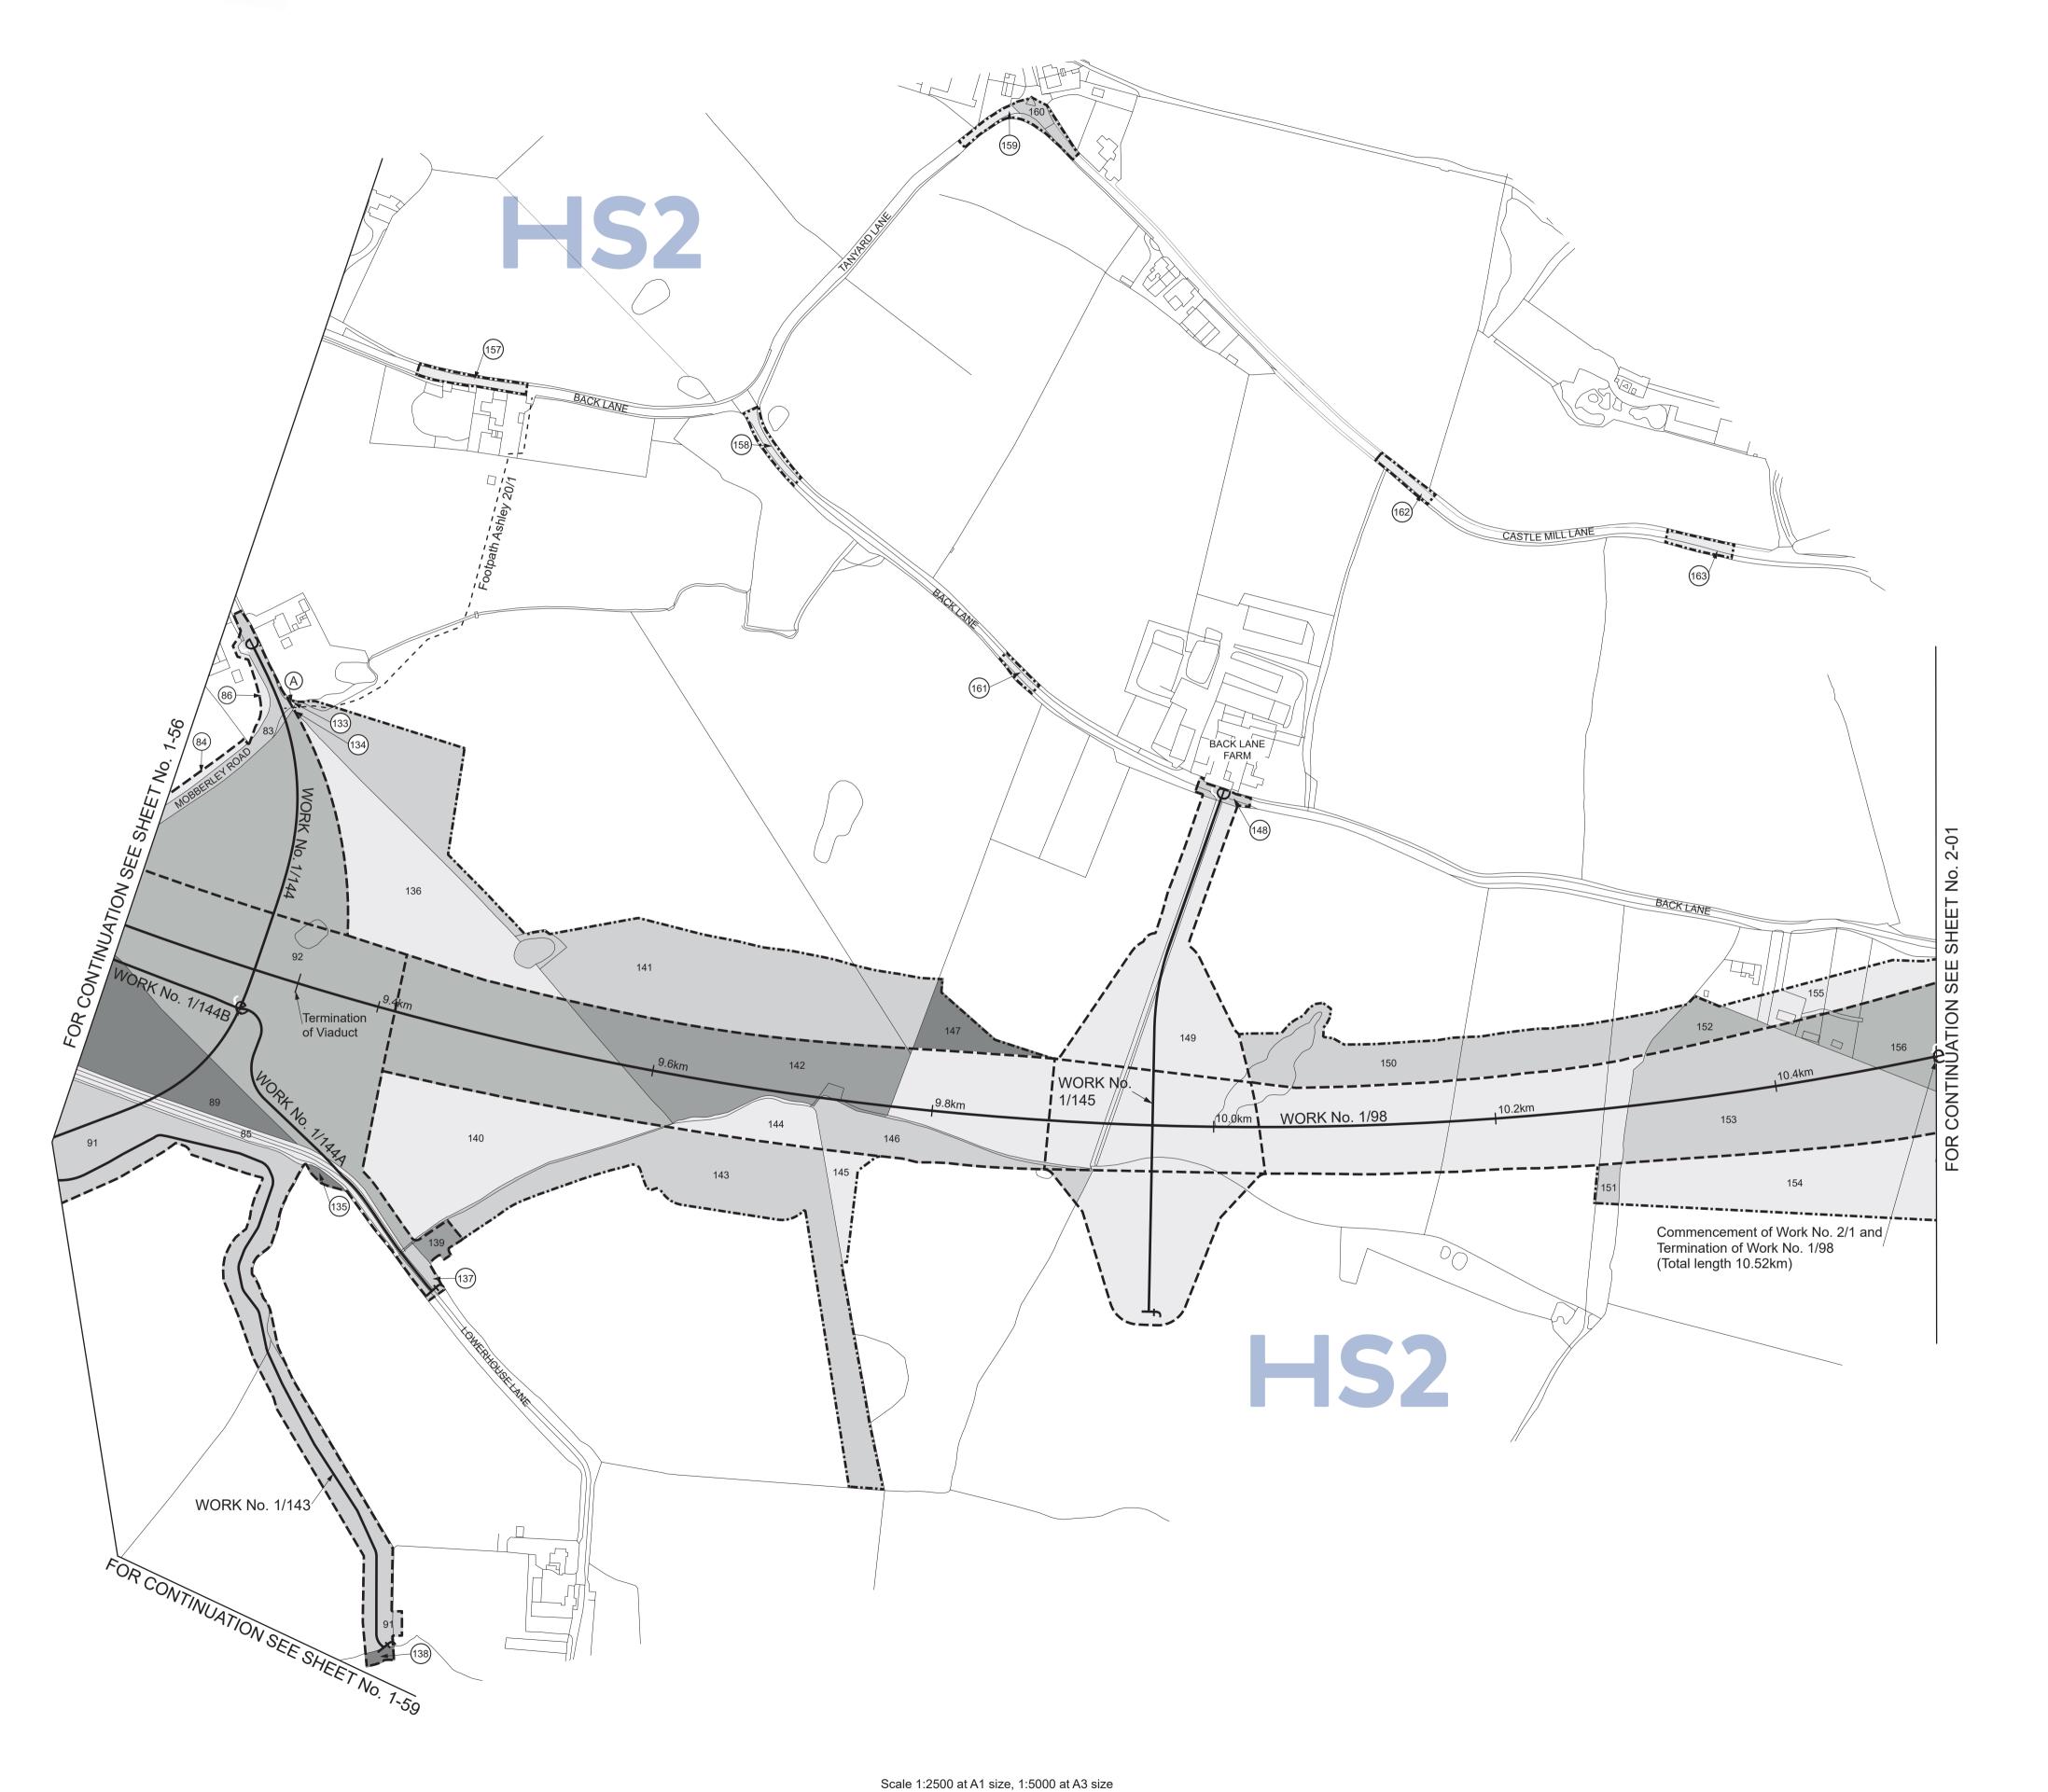

#### INDEX OF WORKS

|                 |                                            | Sheet Numbers    |            |  |
|-----------------|--------------------------------------------|------------------|------------|--|
| County of Ches  | hire - Borough of Cheshire East            | Plans            | Sections   |  |
| Work No. 1/111  | Realignment of Peacock Lane                | 1-47, 1-48       | 3-78       |  |
| Work No. 1/111A | Access Road                                | 1-47, 1-48       | 3-78       |  |
| Work No. 1/111B | Access Road                                | 1-48             | 3-78       |  |
| Work No. 1/111C | Road                                       | 1-47             | 3-78       |  |
| Work No. 1/111D | Access Road                                | 1-47             | 3-78       |  |
| Work No. 1/112  | Access Road                                | 1-48, 1-52       | 3-79       |  |
| Work No. 1/113  | Temporary Bridge                           | 1-48             | 3-79       |  |
| Work No. 1/114  | Temporary Bridge                           | 1-48             | 3-79       |  |
| Work No. 1/115  | Temporary Bridge over Millington Clough    | 1-48             | 3-79       |  |
| Work No. 1/116  | Aqueduct                                   | 1-47             | 3-79       |  |
| Work No. 1/117  | Bridge                                     | 1-47             | 3-79       |  |
| Work No. 1/118  | Realignment of Moss Lane and Agden Lane    | 1-47             | 3-79       |  |
| Work No. 1/119  | Bridge                                     | 1-50             | 3-79       |  |
| Work No. 1/119A | Temporary realignment of the M56 Motorway  | 1-50, 1-51       | 3-80       |  |
| Work No. 1/120  | Access Road                                | 1-50             | 3-80       |  |
| Work No. 1/121  | Diversion of a gas main                    | 1-50             | 3-80       |  |
| Work No. 1/122  | Access Road                                | 1-50             | 3-80       |  |
| Work No. 1/123  | Temporary realignment of the A56 Lymm Road | 1-50             | 3-81       |  |
| Work No. 1/124  | Access Road                                | 1-52             | 3-81       |  |
| Work No. 1/125  | Highway Widening                           | 1-52             | 3-81       |  |
| Work No. 1/126  | Temporary Bridge over Agden Brook          | 1-52             | 3-81       |  |
| Work No. 1/127  | Temporary Bridge over Agden Brook          | 1-52             | 3-81       |  |
| Work No. 1/128  | Diversion of a fuel pipeline               | 1-48, 1-52       | 3-81       |  |
| Work No. 1/129  | Highway Widening                           | 1-52             | 3-82       |  |
| Work No. 1/130  | Realignment of Millington Lane             | 1-52             | 3-82       |  |
| Work No. 1/130A | Access Road                                | 1-52             | 3-82       |  |
| Work No. 1/131  | Railway                                    | 1-52, 1-53, 1-55 | 3-82, 3-83 |  |
| Work No. 1/131A | Railway                                    | 1-53, 1-55       | 3-84       |  |
| Work No. 1/132  | Access Road                                | 1-52, 1-53       | 3-84       |  |
| Work No. 1/132A | Access Road                                | 1-53             | 3-83       |  |
| Work No. 1/133  | Realignment of the A556                    | 1-53             | 3-83       |  |
| Work No. 1/133A | Access Road                                | 1-53             | 3-83       |  |
| Work No. 1/133B | Temporary realignment of the A556          | 1-53             | 3-83       |  |
| Work No. 1/134  | Access Road                                | 1-53             | 3-83       |  |
| Work No. 1/134A | Access Road                                | 1-53             | 3-85       |  |
| Work No. 1/134B | Access Road                                | 1-53, 1-55       | 3-85       |  |
| Work No. 1/135  | Temporary Bridge over Blackburn's Brook    | 1-55             | 3-85       |  |
| Work No. 1/136  | Temporary Bridge over Blackburn's Brook    | 1-55             | 3-85       |  |
| Work No. 1/137  | Temporary Bridge over Birkin Brook         | 1-55             | 3-85       |  |
| Work No. 1/138  | Temporary Bridge over Birkin Brook         | 1-55             | 3-85       |  |
| Work No. 1/138A | Footbridge over the Birkin Brook           | 1-55             | 3-85       |  |
| Work No. 1/139  | Railway                                    | 1-55, 1-56       | 3-86       |  |
| Work No. 1/140  | Railway                                    | 1-55, 1-56       | 3-86       |  |
| Work No. 1/140A | Railway                                    | 1-56             | 3-86       |  |
| Work No. 1/140B | Railway                                    | 1-56             | 3-86       |  |
| Work No. 1/140C | Railway                                    | 1-56             | 3-86       |  |
| Work No. 1/141  | Railway                                    | 1-55, 1-56, 1-59 | 3-87, 3-88 |  |
| Work No. 1/141A | Railway                                    | 1-56             | 3-87       |  |
| Work No. 1/141B | Railway                                    | 1-56, 1-59       | 3-88       |  |
| Work No. 1/141C | Railway                                    | 1-56             | 3-88       |  |
| Work No. 1/141D | Railway                                    | 1-56             | 3-88       |  |
| Work No. 1/142  | Diversion of Ashley Road                   | 1-56             | 3-89       |  |
| Work No. 1/142A | Access Road                                | 1-56             | 3-89       |  |
| Work No. 1/142B | Access Road                                | 1-56             | 3-89       |  |
| Work No. 1/142C | Temporary realignment of Ashley Road       | 1-56             | 3-89       |  |
| Work No. 1/143  | Diversion of a watercourse                 | 1-56, 1-61       | 3-89       |  |
| Work No. 1/144  | Realignment of Mobberley Road              | 1-56, 1-59, 1-61 | 3-90       |  |
| Work No. 1/144A | Road                                       | 1-61             | 3-90       |  |
| Work No. 1/144B | Access Road                                | 1-56, 1-61       | 3-90       |  |
| Work No. 1/145  | Access Road                                | 1-61             | 3-90       |  |