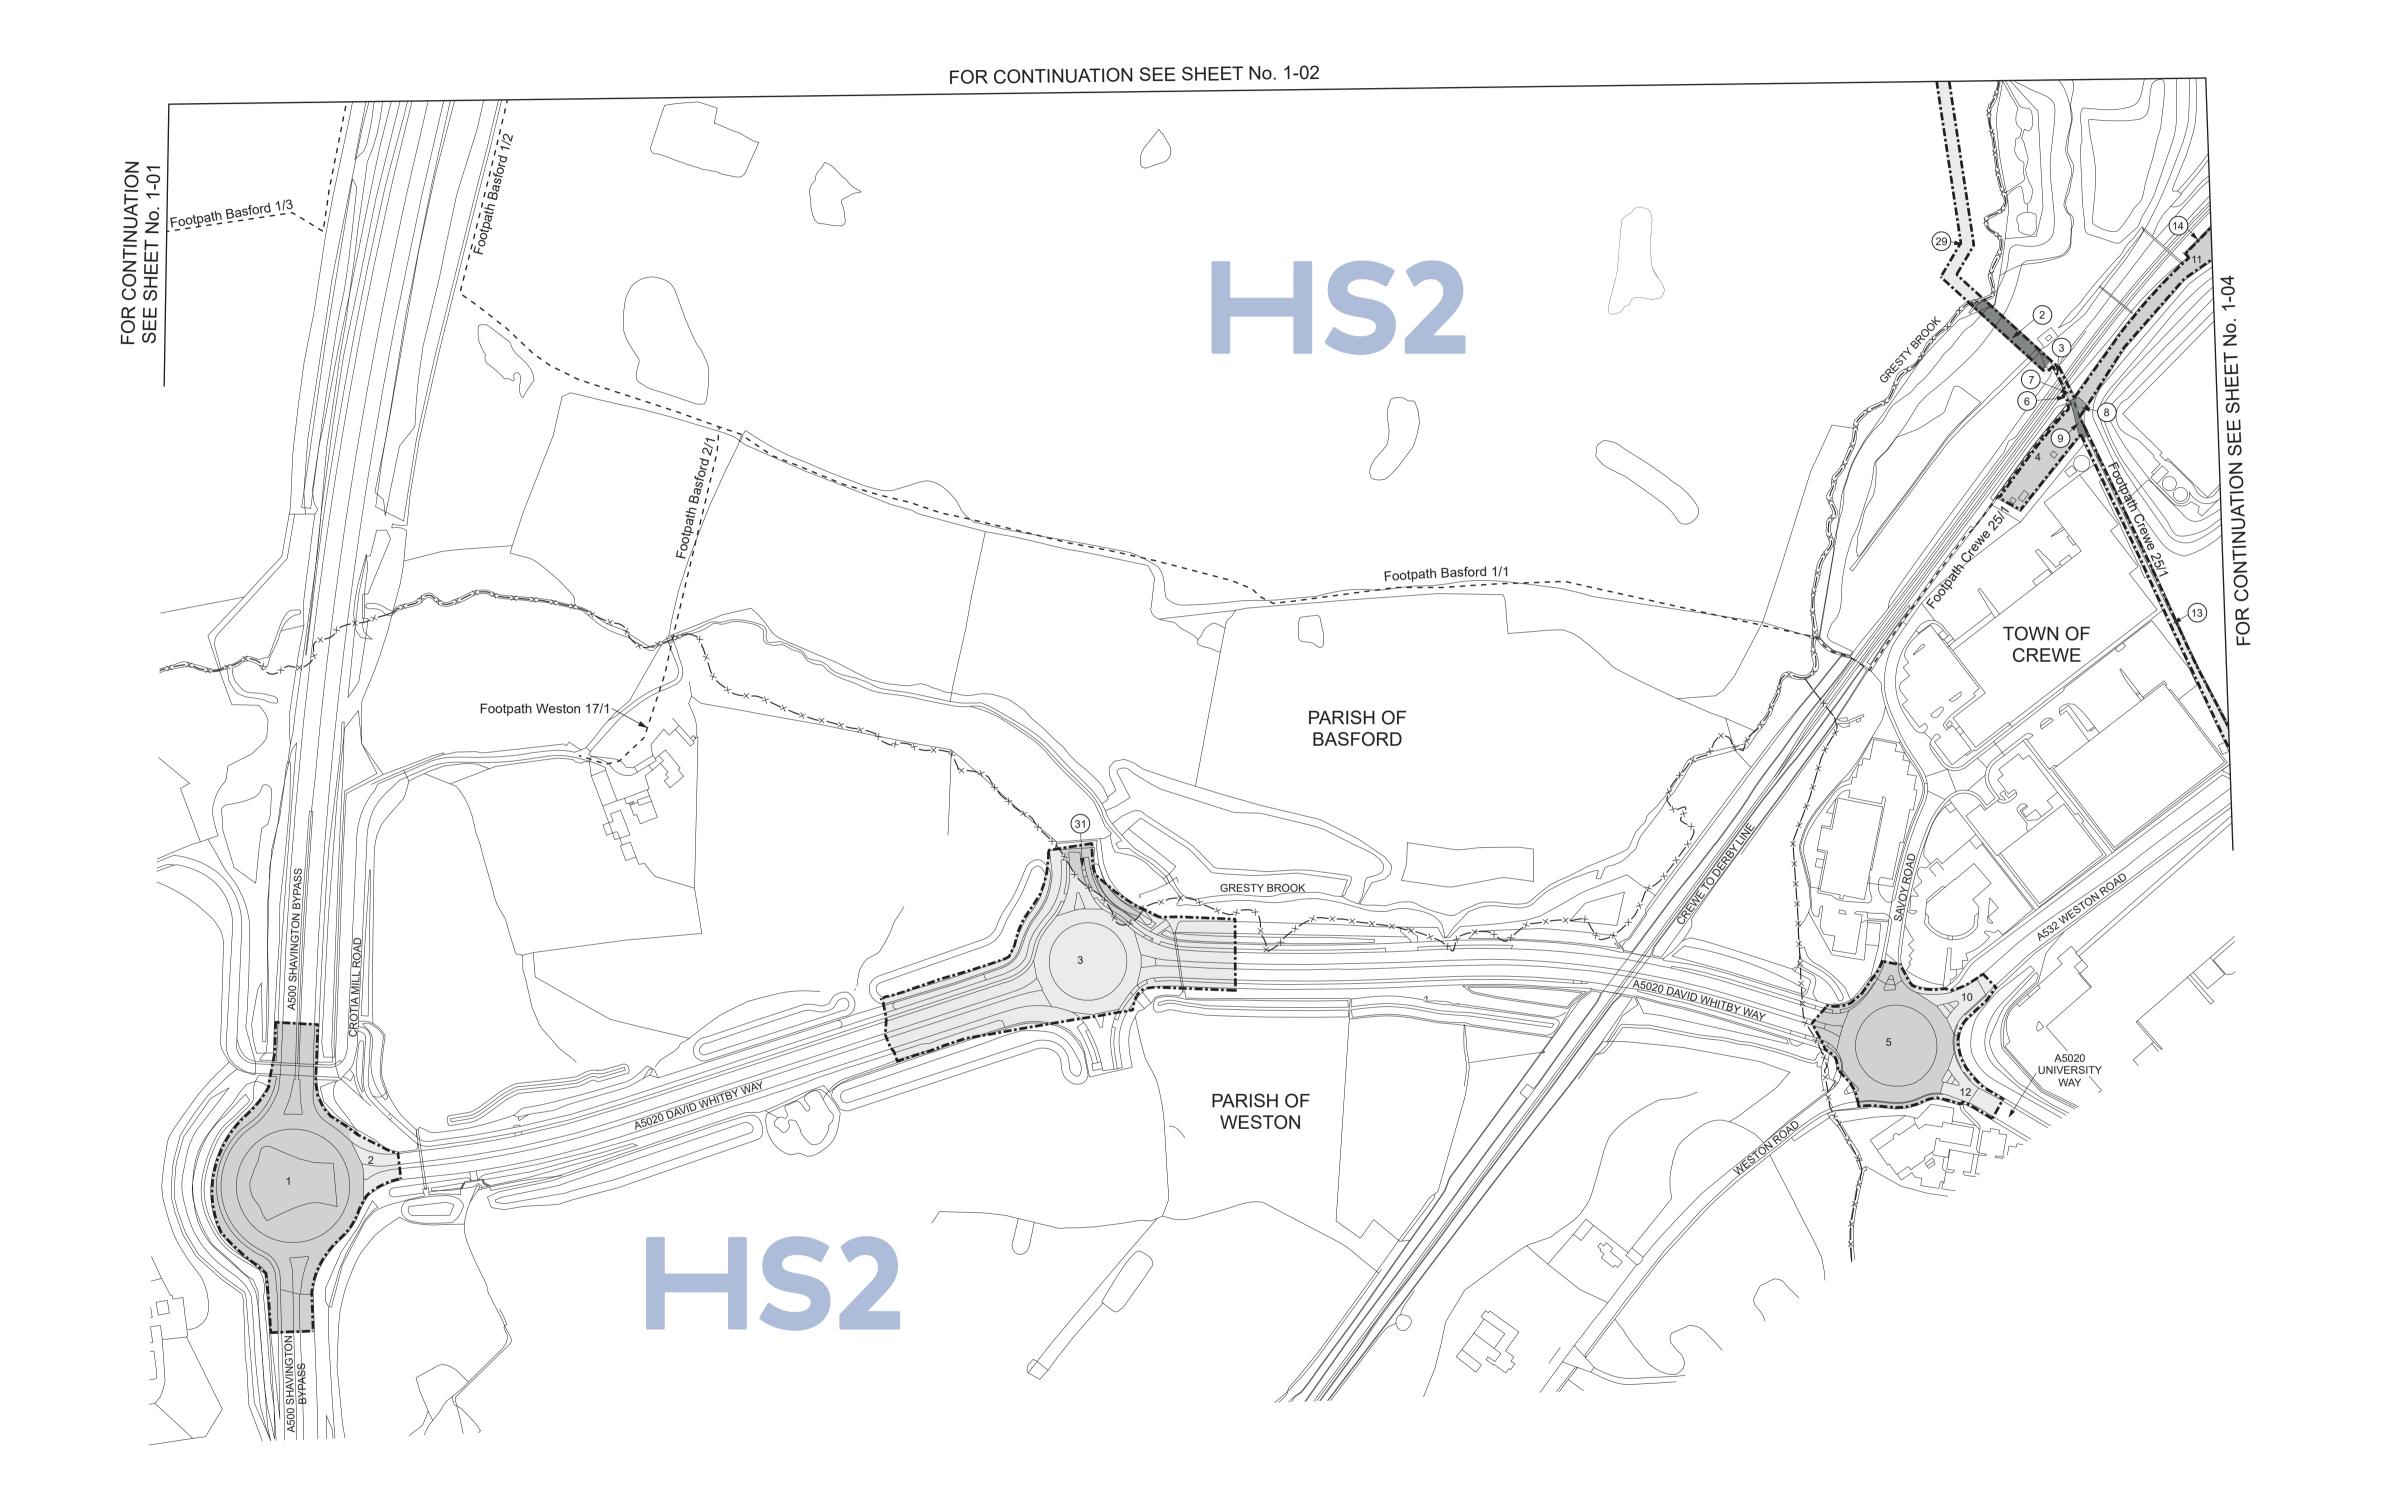

#### PLAN

SHEET No. 1-03

IN PARLIAMENT - SESSION 2021-22 HIGH SPEED RAIL (CREWE – MANCHESTER) Additional Land

The area enclosed by any limit of deviation or by any limit of land to be acquired or used is the area extending to the outer edge of the line marking those limits