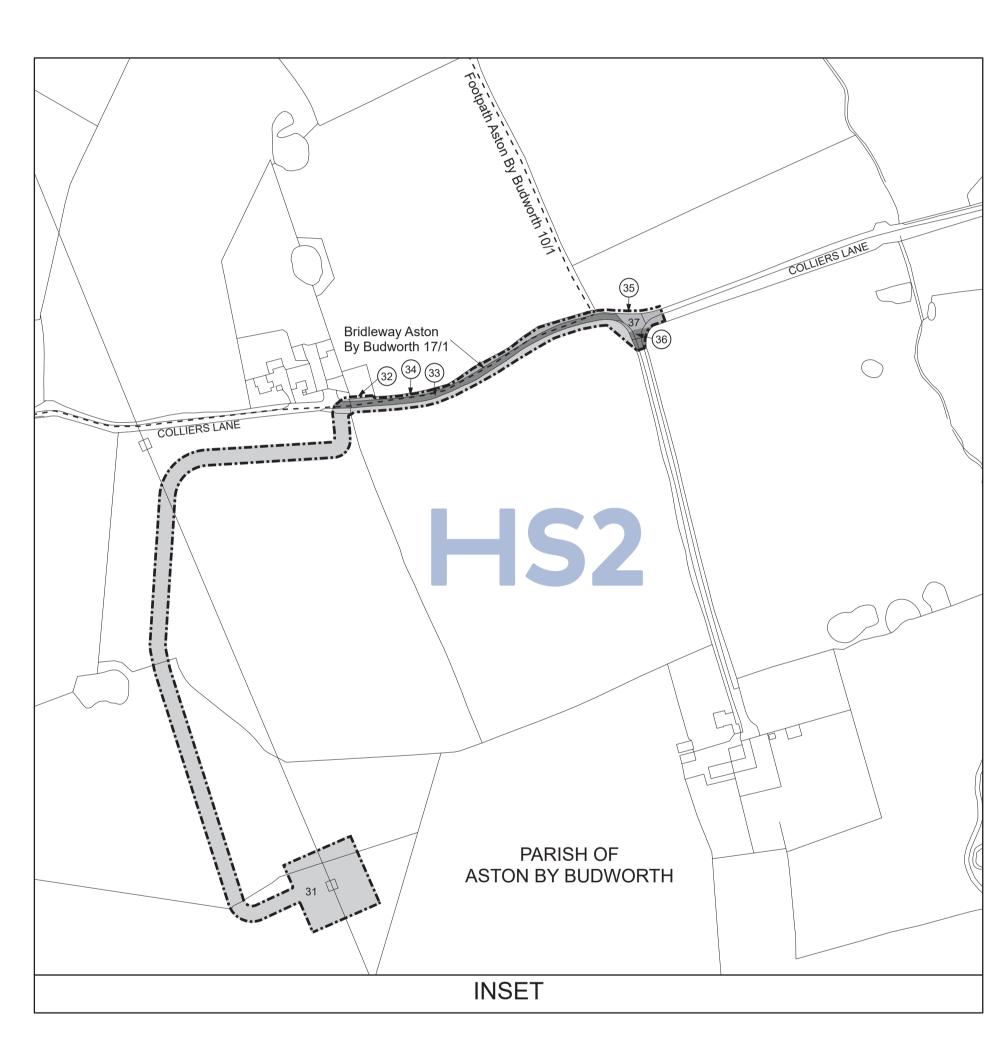

The area enclosed by any limit of deviation or by any limit of land to be acquired or used is the area extending to the outer edge of the line marking those limits

SHEET No. 1-41 IN PARLIAMENT - SESSION 2021-22 HIGH SPEED RAIL (CREWE – MANCHESTER)

Work No. 1/21 (Railway)
Work No. 1/93 (Road)
Works Nos. 1/88, 1/92 (Access Roads)

For Section of Work No. 1/21 see Sheet No. 3-58 For Section of Work No. 1/88 see Sheet No. 3-61 For Section of Work No. 1/92 see Sheet No. 3-61 For Section of Work No. 1/93 see Sheet No. 3-61

The area enclosed by any limit of deviation or by any limit of land to be acquired or used is the area extending to the outer edge of the line marking those limits This map is based upon Ordnance Survey material with the permission of Ordnance Survey on behalf of the controller of Her Majesty's Stationery Office Crown copyright. Unauthorised reproduction infringes crown copyright and may lead to prosecution or civil proceedings (Ordnance Survey licence 100049190)