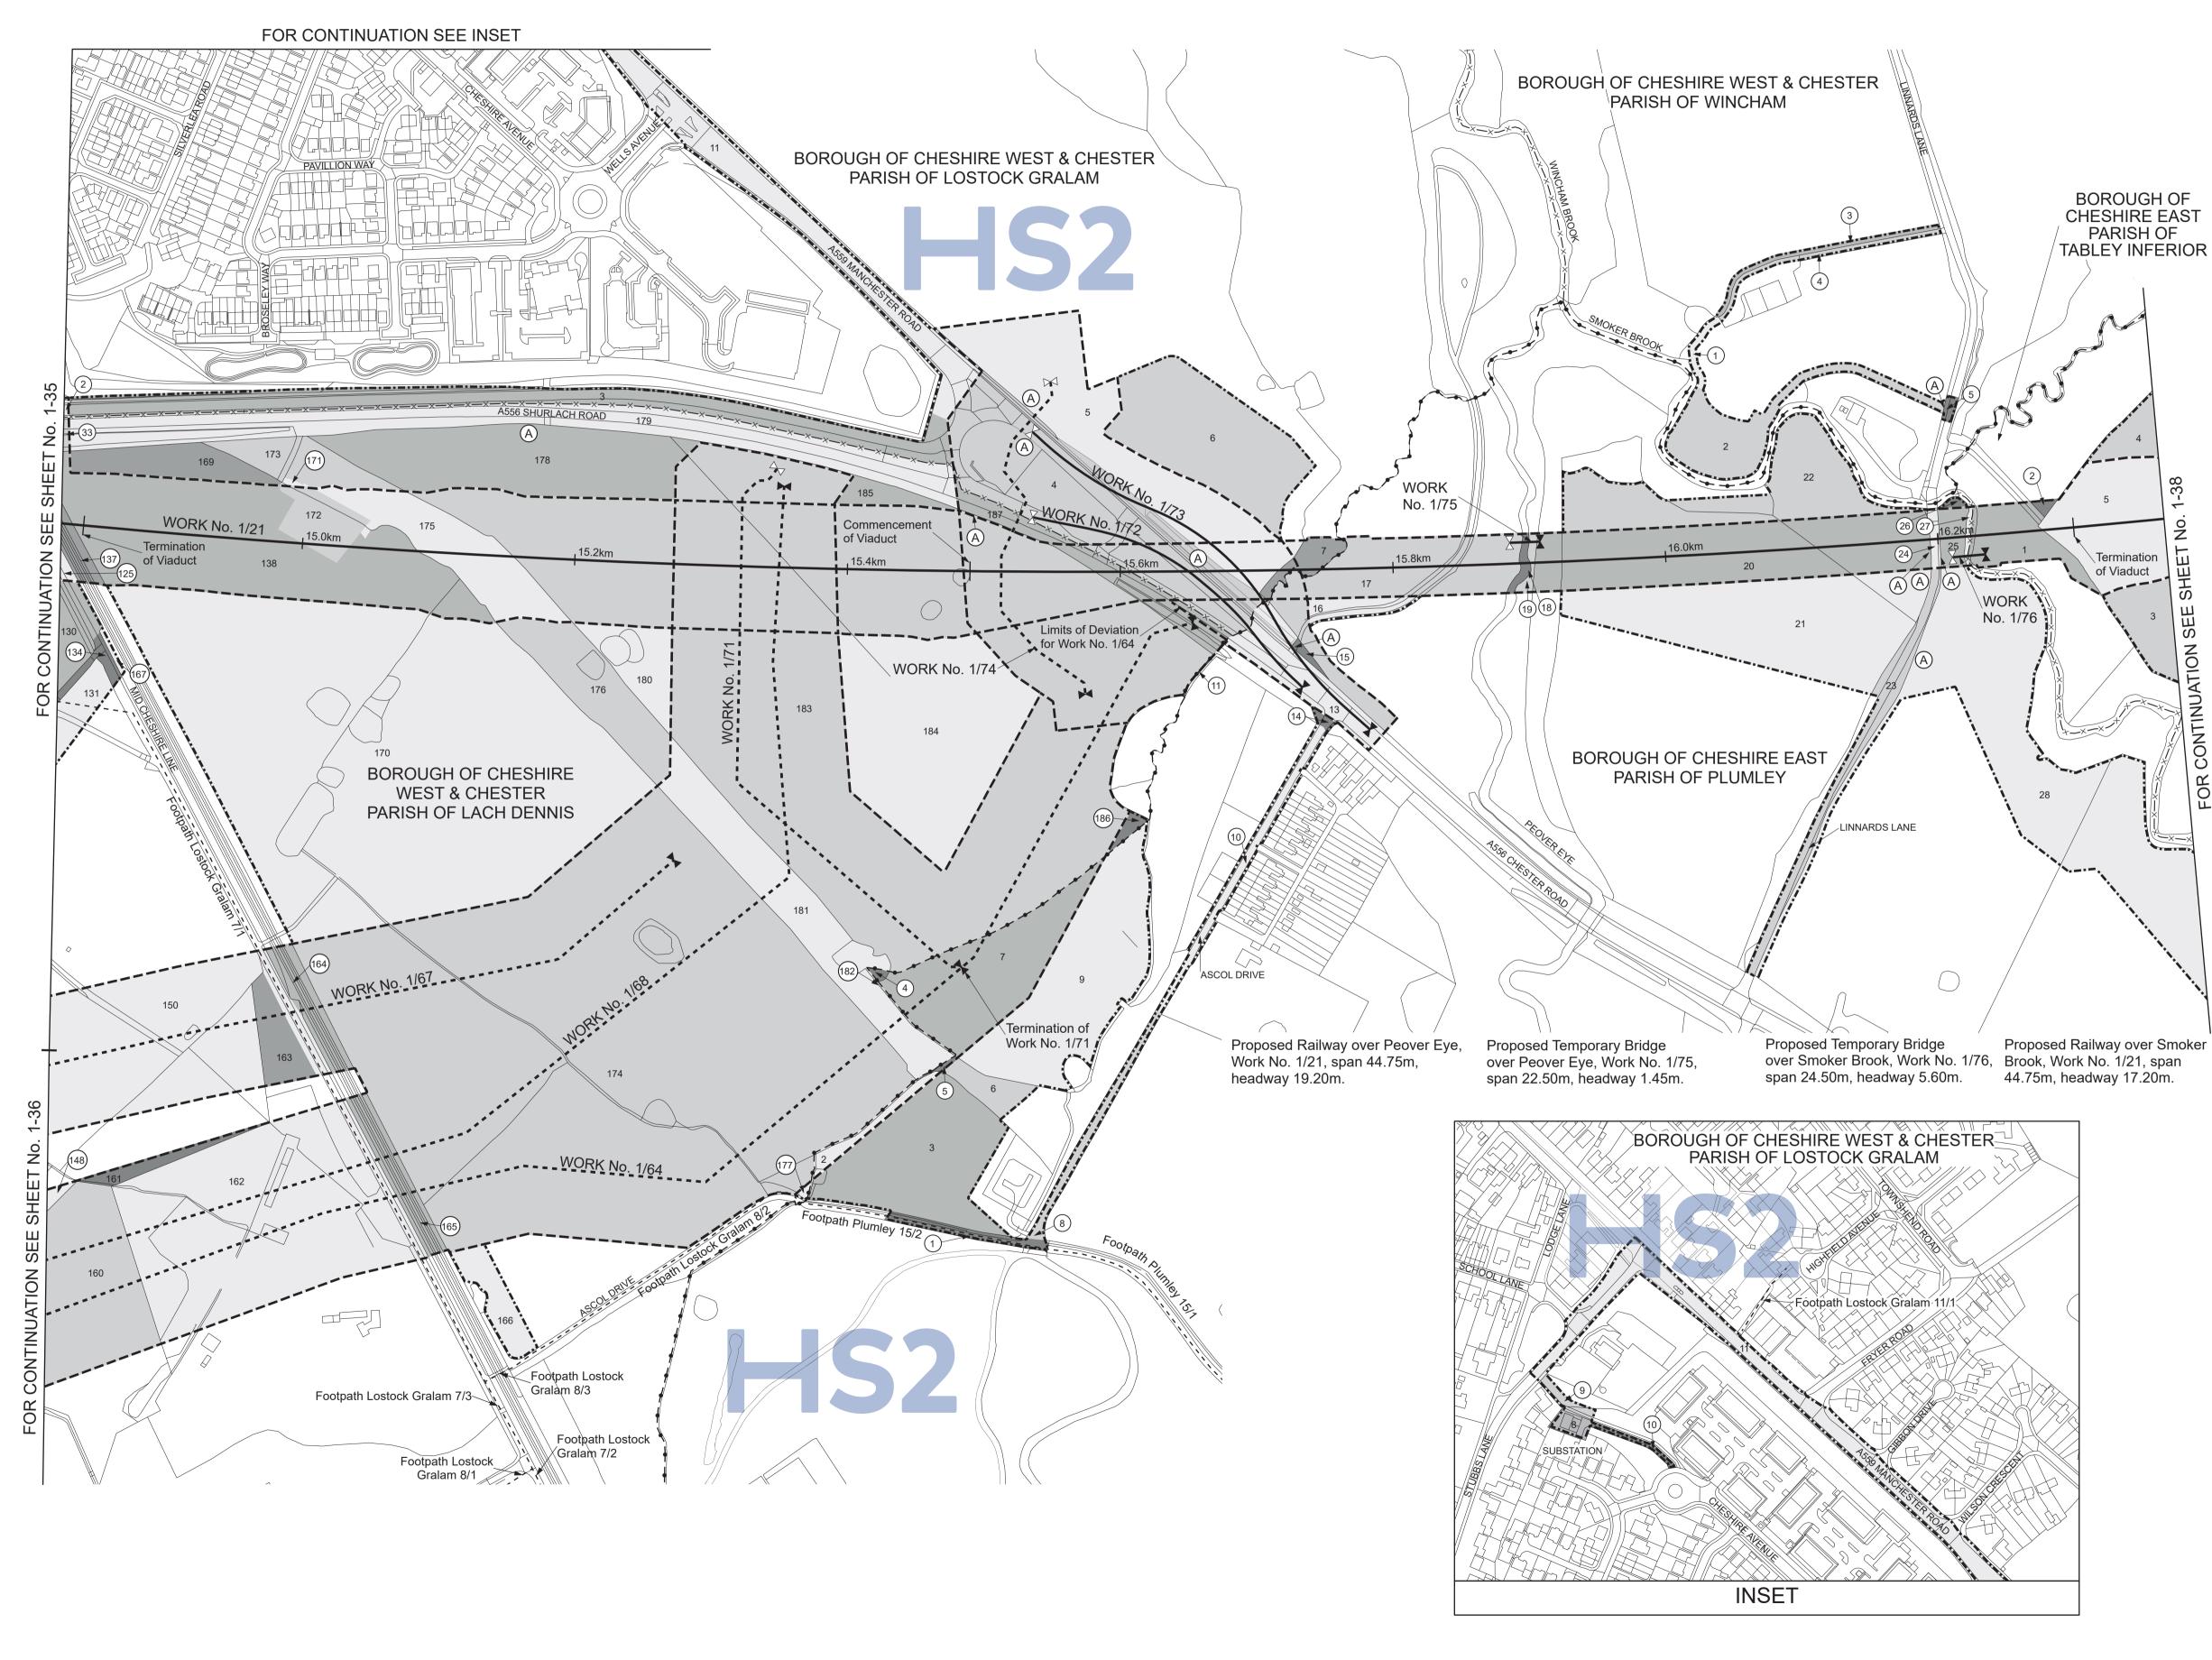

#### COUNTY OF CHESHIRE

**PLAN** 

SHEET No. 1-38

IN PARLIAMENT - SESSION 2021-22 HIGH SPEED RAIL (CREWE – MANCHESTER) Work No. 1/21 (Railway)
Work No. 1/78 (Access Road)
Work No. 1/77 (Gas Main)

For Section of Work No. 1/21 see Sheet No. 3-57 For Section of Work No. 1/77 see Sheet No. 3-59 For Section of Work No. 1/78 see Sheet No. 3-59

The area enclosed by any limit of deviation or by any limit of land to be acquired or used is the area extending to the outer edge of the line marking those limits

TABLEY INFERIOR

SHEET No. 1-39

IN PARLIAMENT - SESSION 2021-22 HIGH SPEED RAIL (CREWE – MANCHESTER)

Work No. 1/21 (Railway)
Works Nos. 1/83, 1/84, 1/85 (Roads)
Works Nos. 1/79, 1/80, 1/81, 1/83A (Access Roads)
Works Nos. 1/77, 1/82 (Gas Mains)
Works Nos. 1/86, 1/87 (Temporary Bridges)
Work No. 1/83B (Temporary Road)

For Section of Work No. 1/21 see Sheet No. 3-57
For Section of Work No. 1/77 see Sheet No. 3-59
For Section of Work No. 1/79 see Sheet No. 3-58
For Section of Work No. 1/80 see Sheet No. 3-58
For Section of Work No. 1/81 see Sheet No. 3-59
For Section of Work No. 1/82 see Sheet No. 3-60
For Section of Work No. 1/83 see Sheet No. 3-60
For Section of Work No. 1/83A see Sheet No. 3-60
For Section of Work No. 1/83B see Sheet No. 3-60
For Section of Work No. 1/84 see Sheet No. 3-60
For Section of Work No. 1/85 see Sheet No. 3-61
For Section of Work No. 1/85 see Sheet No. 3-60
For Section of Work No. 1/87 see Sheet No. 3-60

The area enclosed by any limit of deviation or by any limit of land to be acquired or used is the area extending to the outer edge of the line marking those limits

This map is based upon Ordnance Survey material with the permission of Ordnance Survey on behalf of the controller of Her Majesty's Stationery Office Crown copyright. Unauthorised reproduction infringes crown copyright and may lead to prosecution or civil proceedings (Ordnance Survey licence 100049190)

Footpath Tabley Superior 8/1

Proposed Temporary Bridge over Waterless Brook, Work No. 1/86, span 22.50m, headway 2.78m.

Proposed Temporary Bridge over Tabley Brook, Work No. 1/87, span 31.50m, headway 2.89m.

Proposed Railway over Waterless Brook,

Work No. 1/21, span 33.00m, headway 10.00m.

PARISH OF TABLEY SUPERIOR

SHEET No. 1-40

IN PARLIAMENT - SESSION 2021-22

HIGH SPEED RAIL (CREWE – MANCHESTER)

Work No. 1/85 (Road) For Section of Work No. 1/85 see Sheet No. 3-61