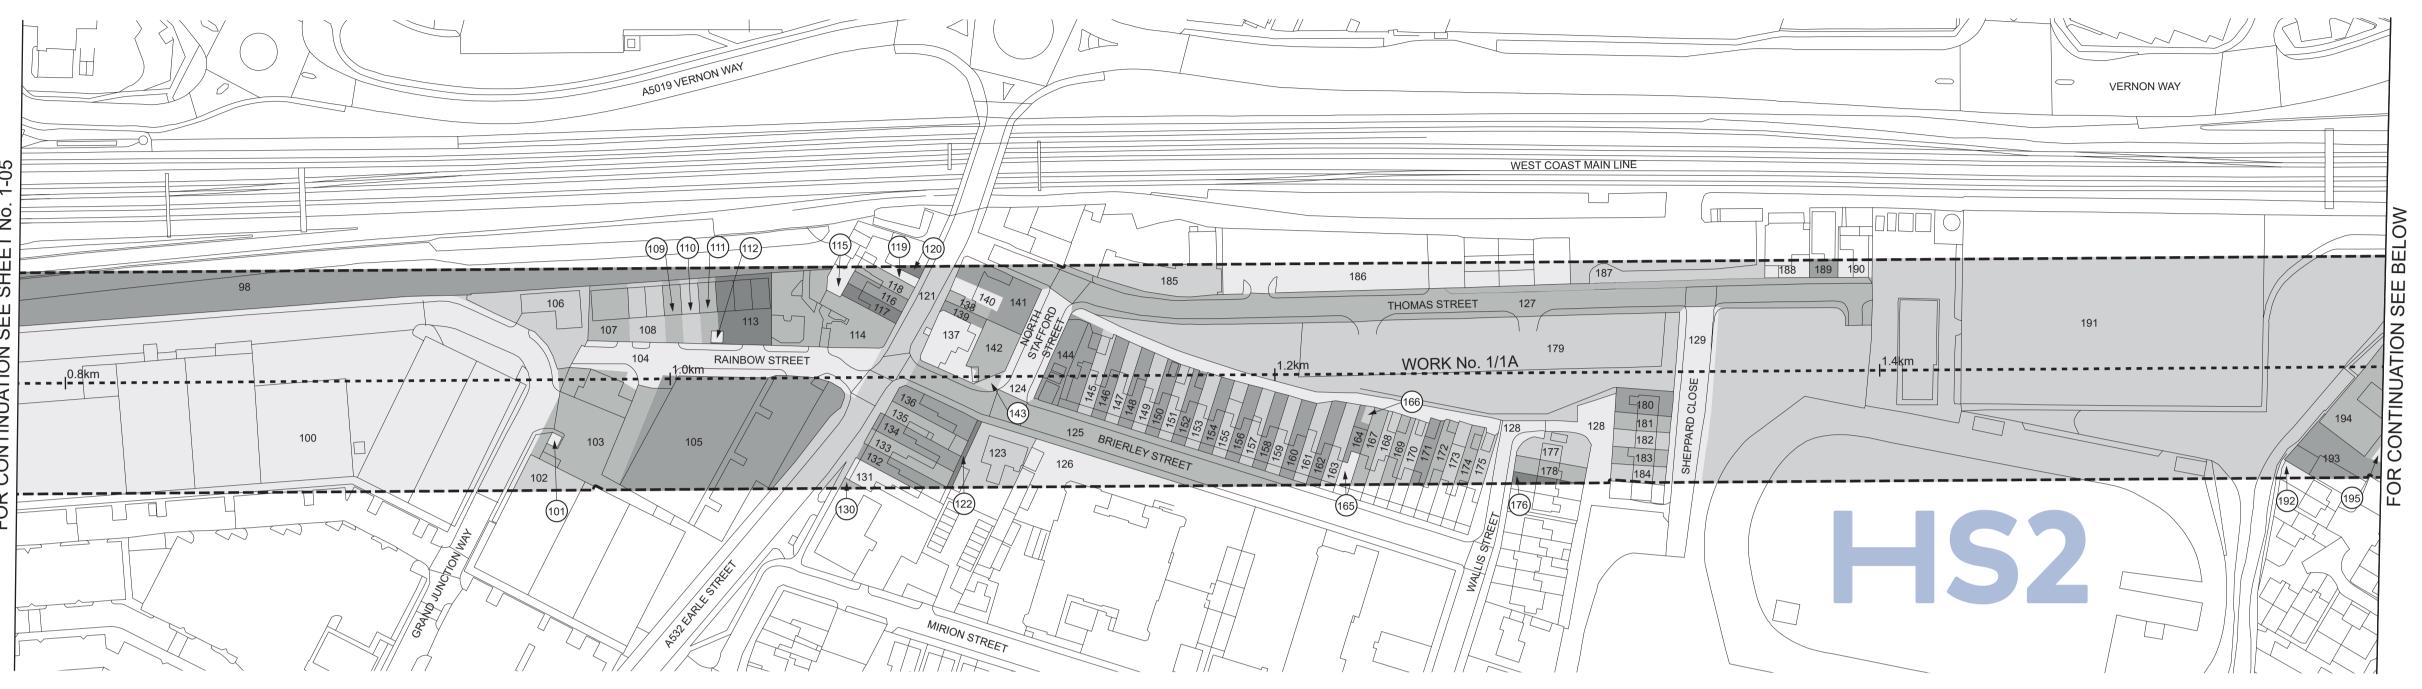

SHEET No. 1-07

IN PARLIAMENT - SESSION 2021-22 HIGH SPEED RAIL (CREWE – MANCHESTER)

Work No. 1/1A (Railway) Work No. 1/5 (Access Road)

For Section of Work No. 1/1A see Sheet No. 3-04 For Section of Work No. 1/5 see Sheet No. 3-07

The area enclosed by any limit of deviation or by any limit of land to be acquired or used is the area extending to the outer edge of the line marking those limits

SHEET No. 1-08 IN PARLIAMENT - SESSION 2021-22 HIGH SPEED RAIL (CREWE – MANCHESTER)