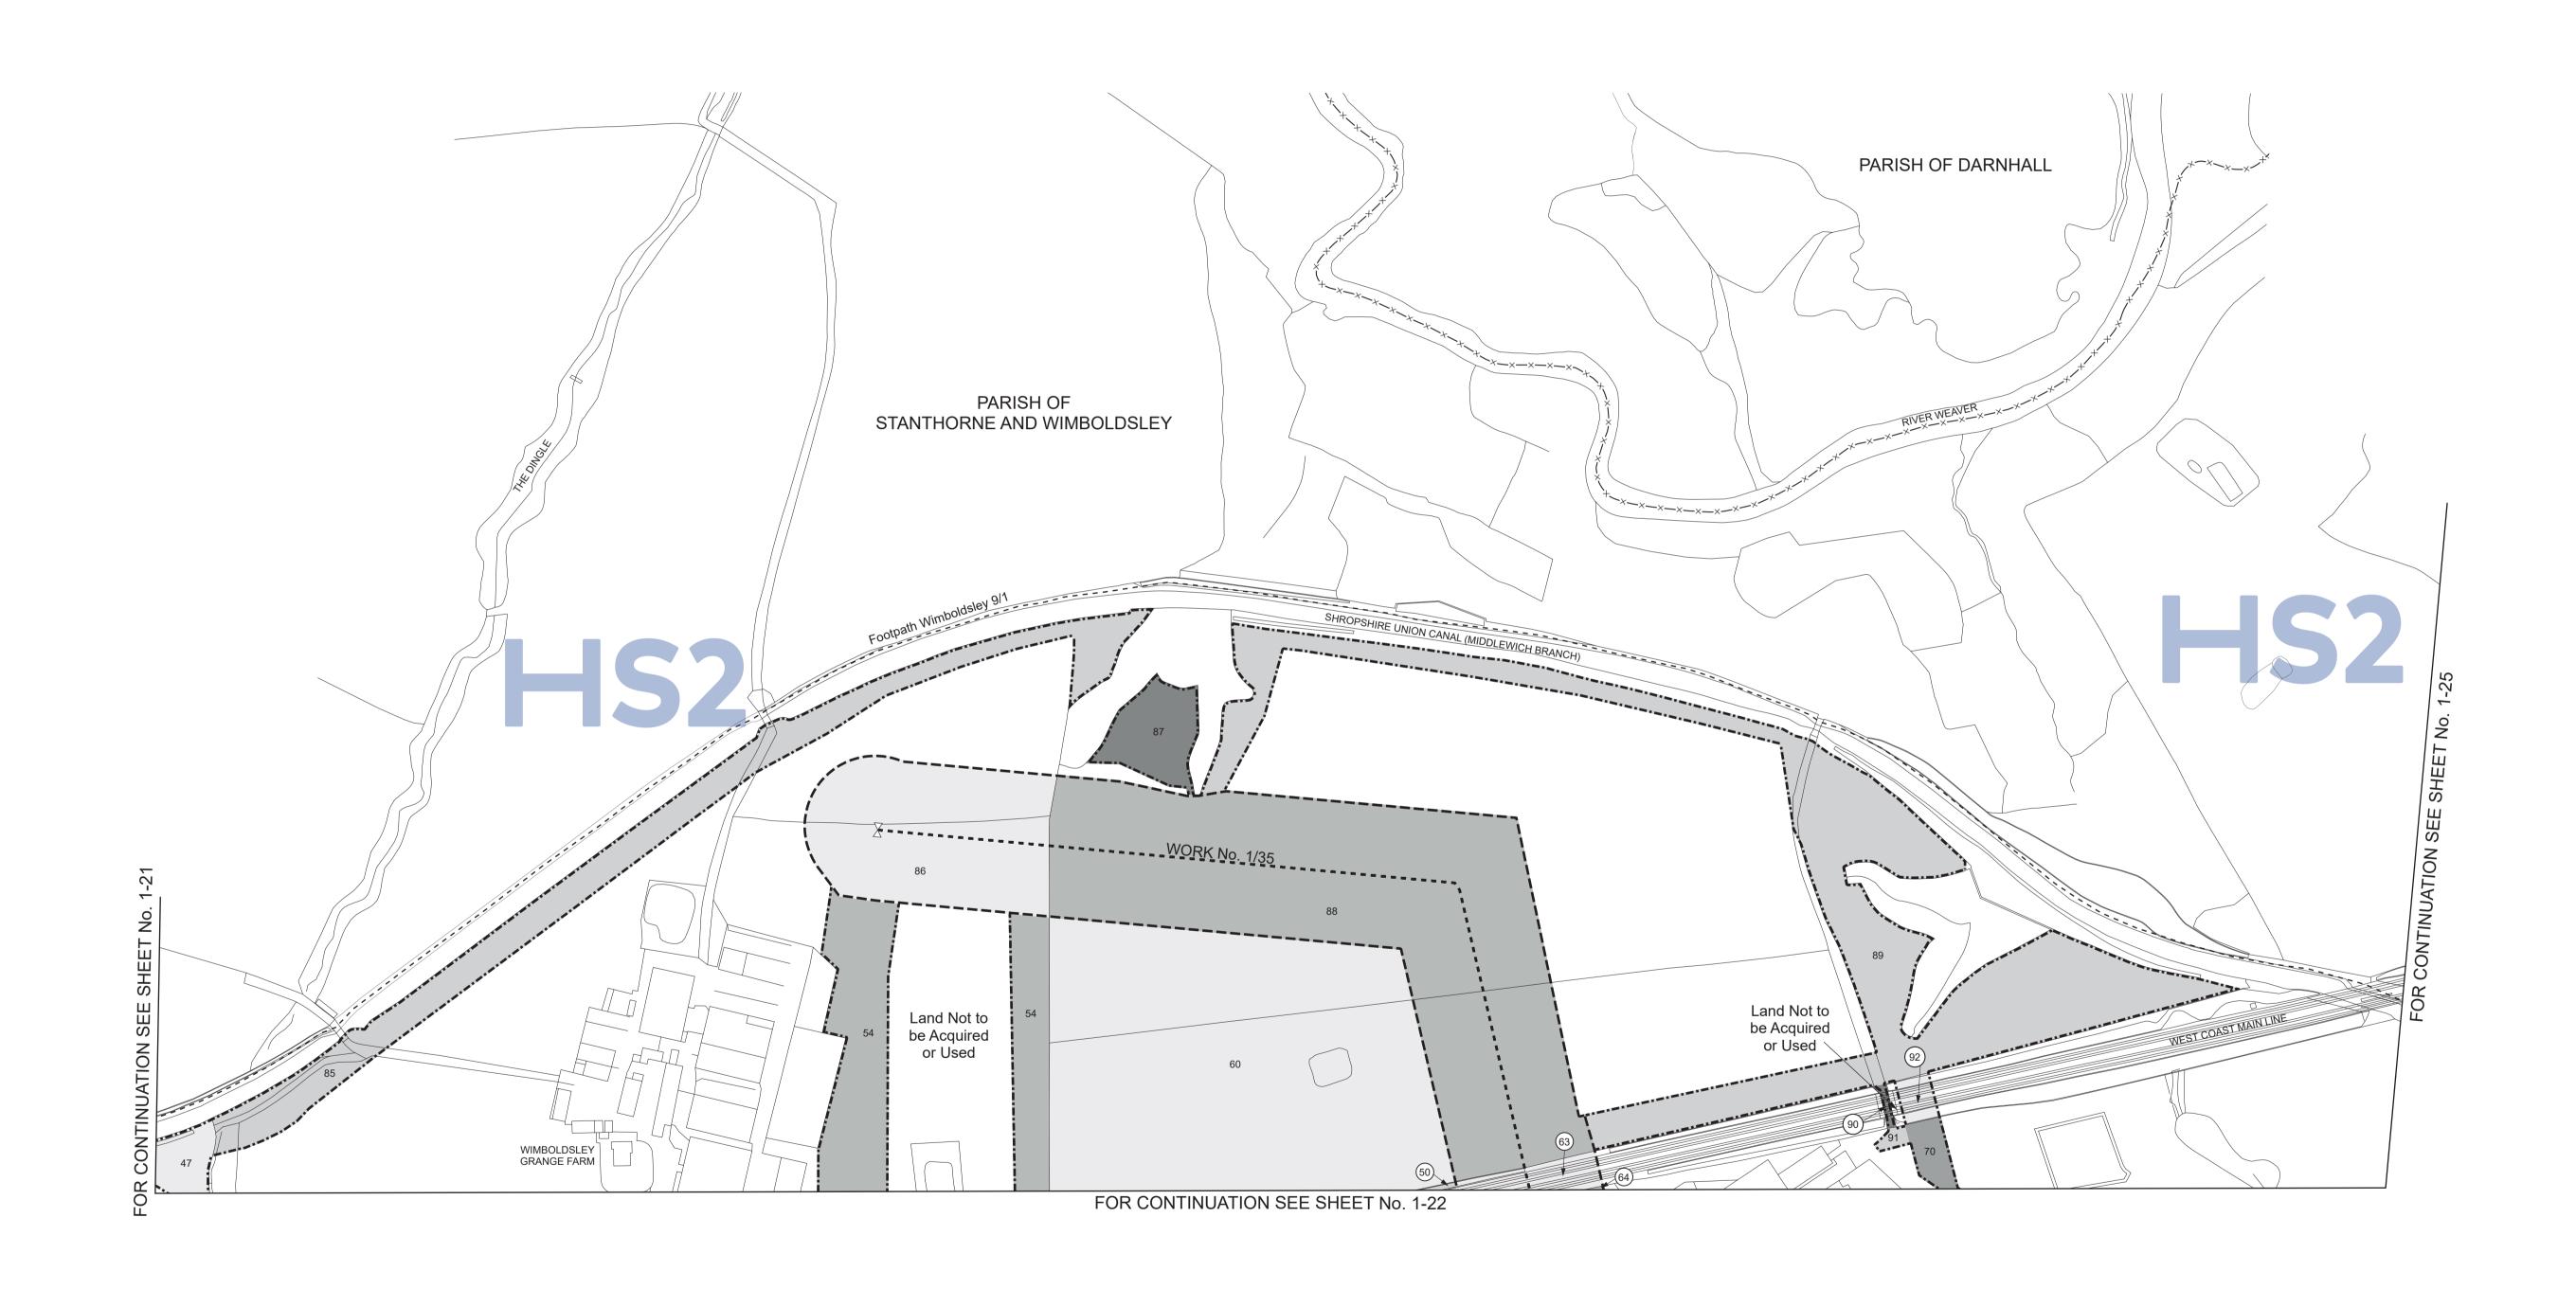

The area enclosed by any limit of deviation or by any limit of land to be acquired or used is the area extending to the outer edge of the line marking those limits

**PLAN** 

SHEET No. 1-23

IN PARLIAMENT - SESSION 2021-22

HIGH SPEED RAIL
(CREWE – MANCHESTER)

Work No. 1/35 (Gas Main)

For Section of Work No. 1/35 see Sheet No. 3-43

The area enclosed by any limit of deviation or by any limit of land to be acquired or used is the area extending to the outer edge of the line marking those limits