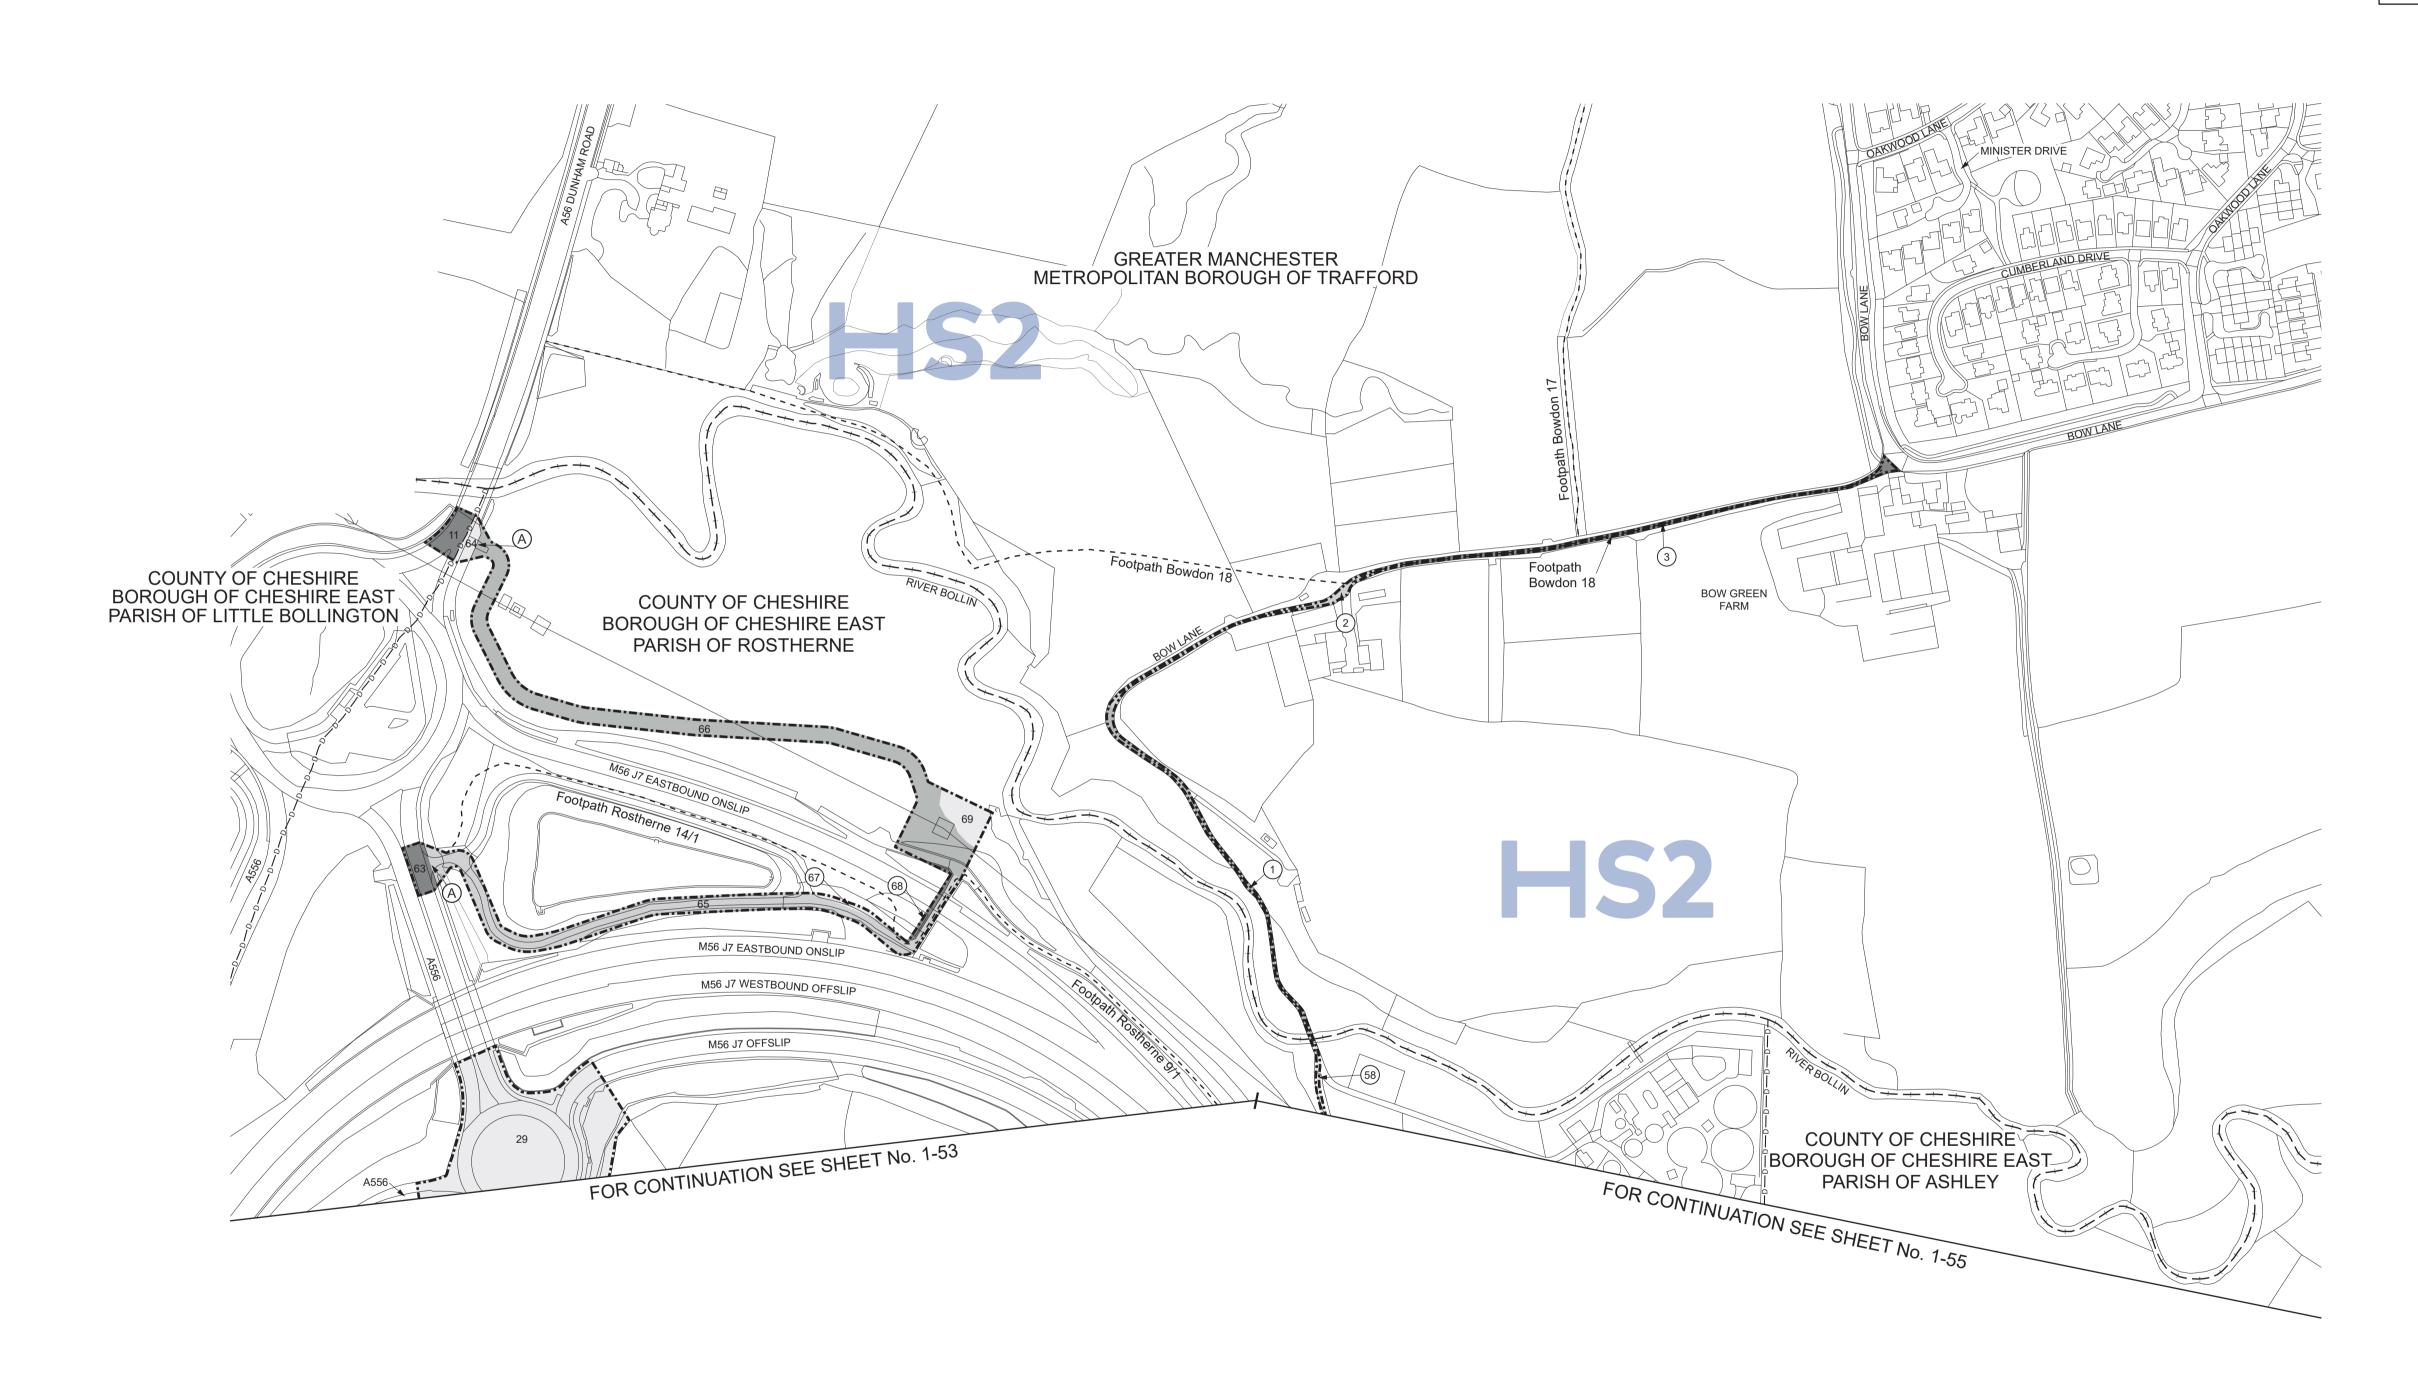

e Sheet No. 3-84
For Section of Work No. 1/132A see Sheet No. 3-83
For Section of Work No. 1/133 see Sheet No. 3-83
For Section of Work No. 1/133A see Sheet No. 3-83
For Section of Work No. 1/133B see Sheet No. 3-83
For Section of Work No. 1/134 see Sheet No. 3-85
For Section of Work No. 1/134A see Sheet No. 3-85
For Section of Work No. 1/134B see Sheet No. 3-85

The area enclosed by any limit of deviation or by any limit of land to be acquired or used is the area extending to the outer edge of the line marking those limits



SHEET No. 1-54

IN PARLIAMENT - SESSION 2021-22 HIGH SPEED RAIL (CREWE – MANCHESTER) Additional Land

The area enclosed by any limit of deviation or by any limit of land to be acquired or used is the area extending to the outer edge of the line marking those limits



#### **PLAN**



HIGH SPEED RAIL (CREWE – MANCHESTER)

SHEET No. 1-55

Works Nos. 1/98, 1/131, 1/131A, 1/139, 1/140, 1/141 (Railways)
Work No. 1/134B (Access Road)
Work No. 1/138A (Footbridge)
Works Nos. 1/135, 1/136, 1/137, 1/138 (Temporary Bridges)

For Section of Work No. 1/98 see Sheet No. 3-71
For Section of Work No. 1/131 see Sheet No. 3-83
For Section of Work No. 1/131A see Sheet No. 3-84
For Section of Work No. 1/134B see Sheet No. 3-85
For Section of Work No. 1/135 see Sheet No. 3-85
For Section of Work No. 1/136 see Sheet No. 3-85
For Section of Work No. 1/137 see Sheet No. 3-85
For Section of Work No. 1/138 see Sheet No. 3-85
For Section of Work No. 1/138A see Sheet No. 3-85
For Section of Work No. 1/139 see Sheet No. 3-86 For Section of Work No. 1/139 see Sheet No. 3-86 For S