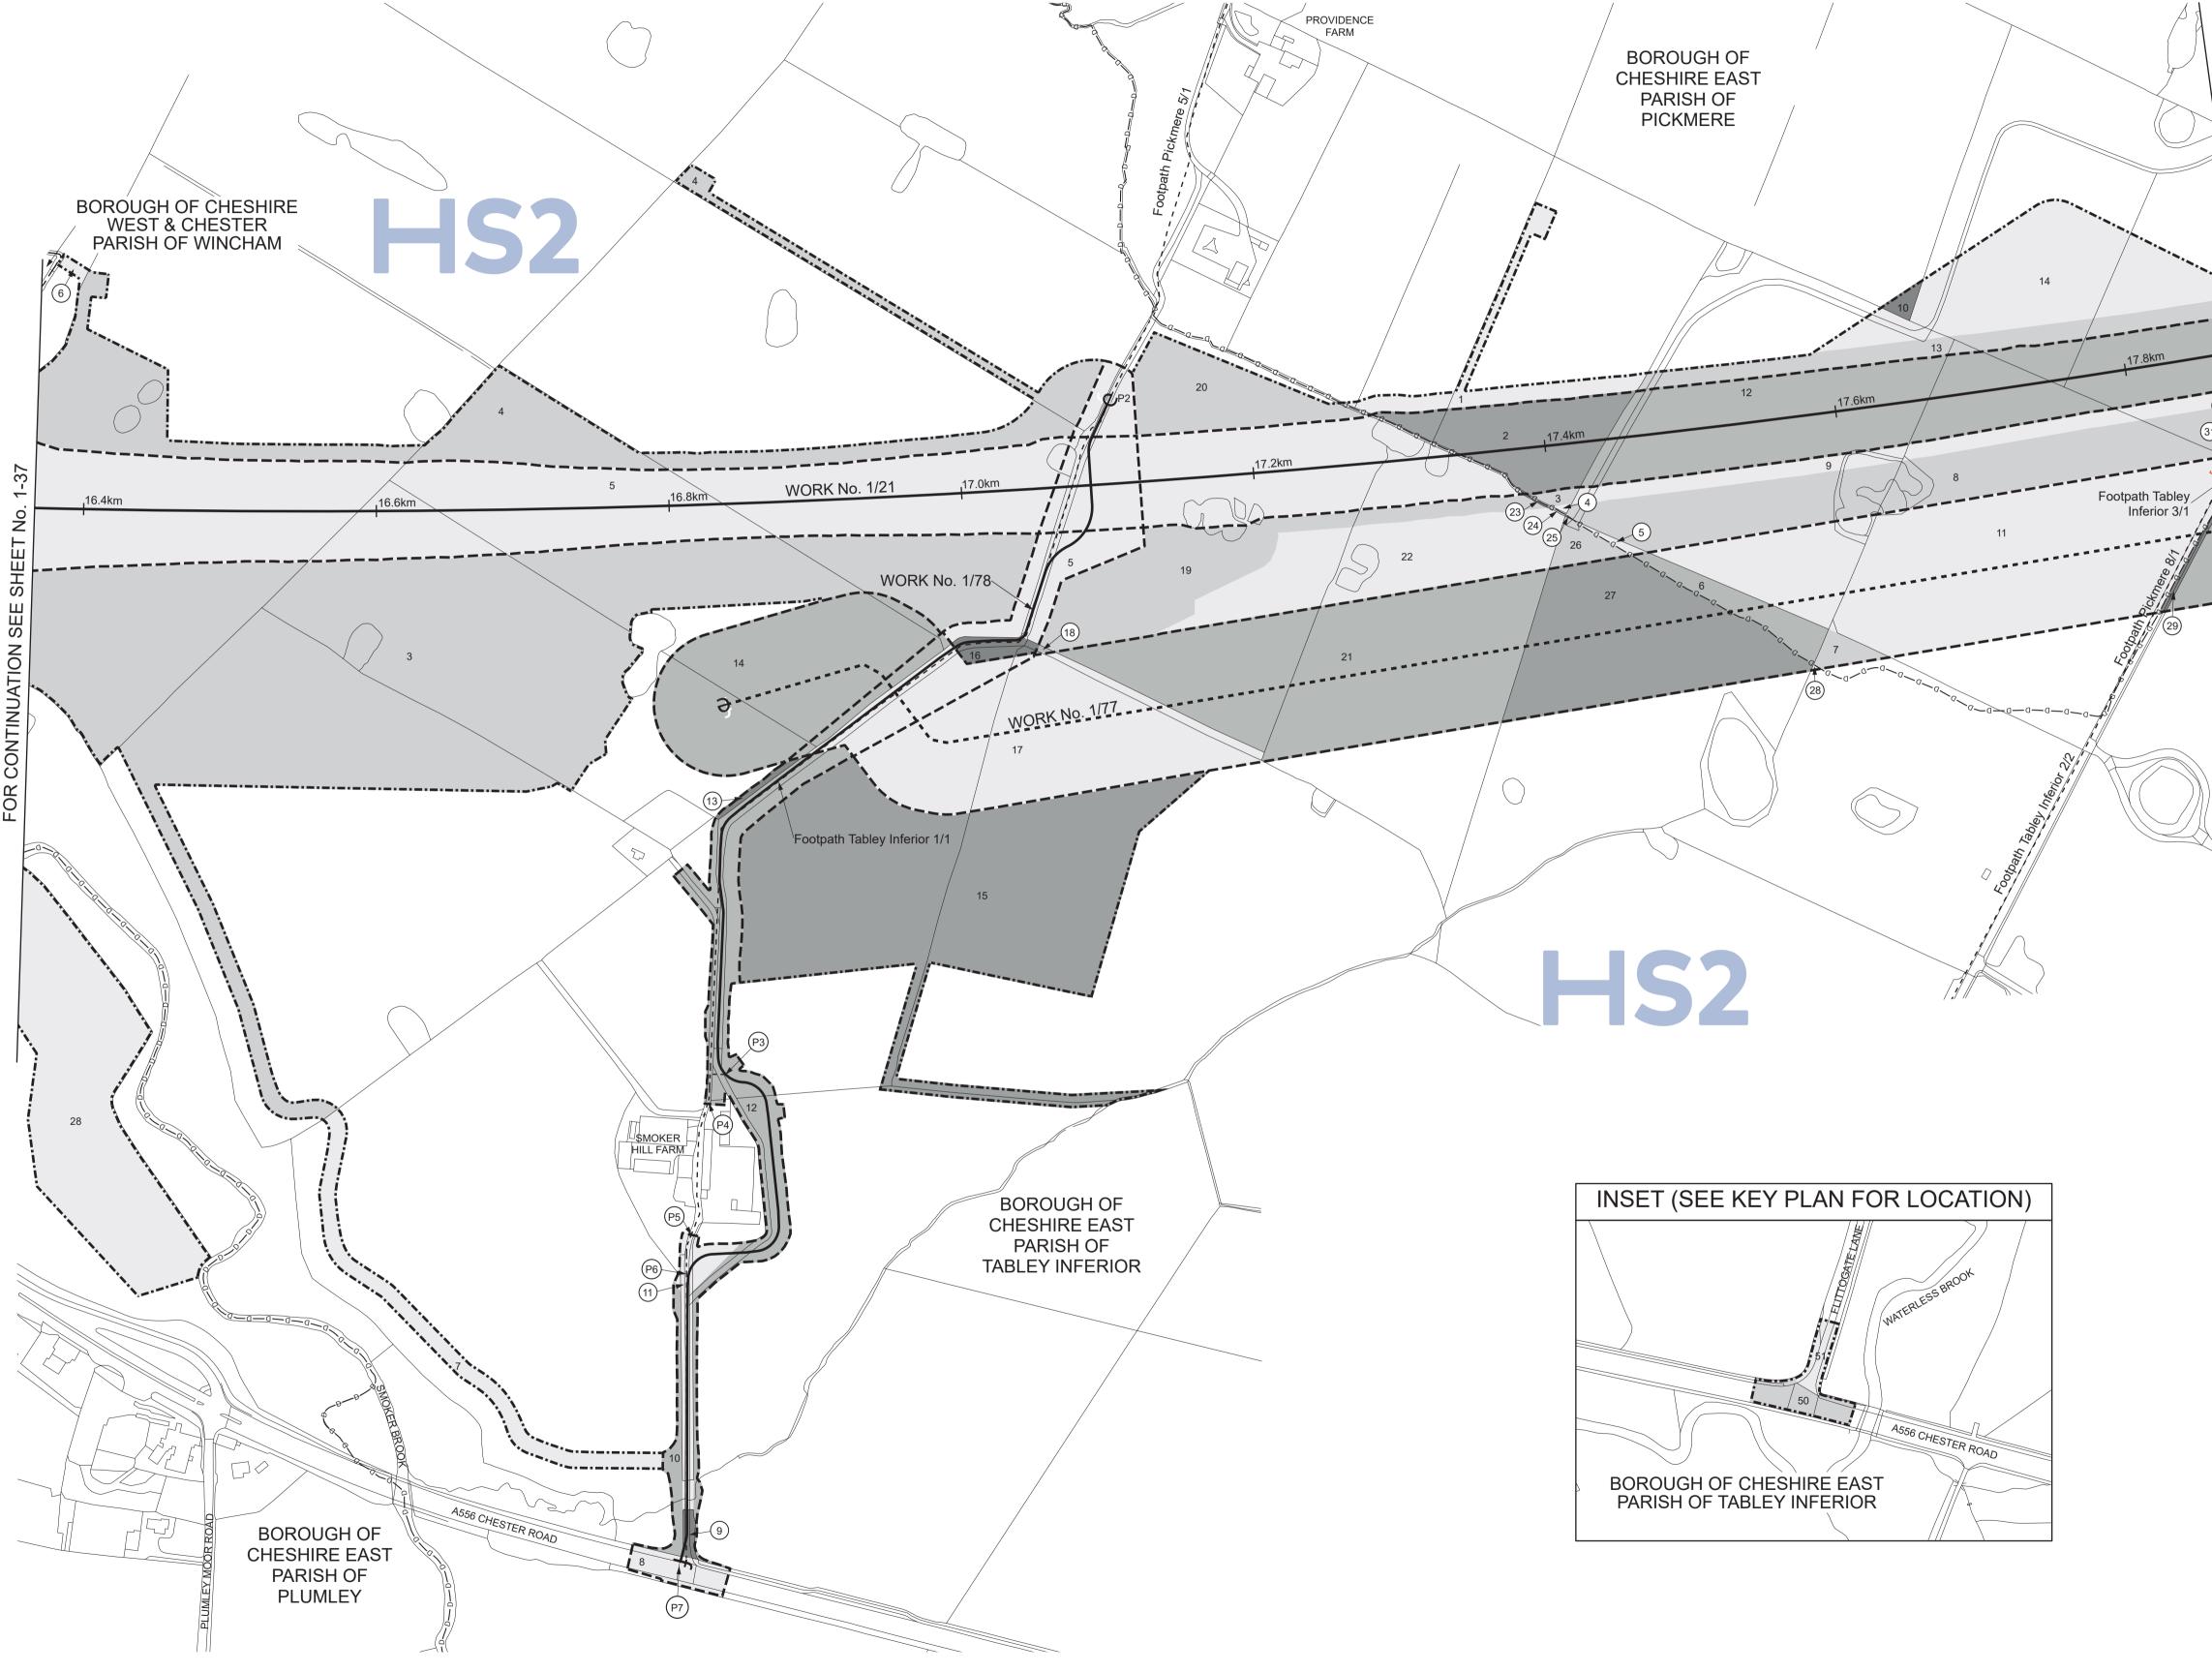

#### COUNTY OF CHESHIRE

**PLAN** 

SHEET No. 1-38

IN PARLIAMENT - SESSION 2021-22 HIGH SPEED RAIL (CREWE – MANCHESTER) Work No. 1/21 (Railway)
Work No. 1/78 (Access Road)
Work No. 1/77 (Gas Main)

For Section of Work No. 1/21 see Sheet No. 3-57 For Section of Work No. 1/77 see Sheet No. 3-59 For Section of Work No. 1/78 see Sheet No. 3-59

The area enclosed by any limit of deviation or by any limit of land to be acquired or used is the area extending to the outer edge of the line marking those limits

TABLEY INFERIOR

SHEET No. 1-39

IN PARLIAMENT - SESSION 2021-22 HIGH SPEED RAIL (CREWE – MANCHESTER)

Work No. 1/21 (Railway)
Works Nos. 1/83, 1/84, 1/85 (Roads)
Works Nos. 1/79, 1/80, 1/81, 1/83A (Access Roads)
Works Nos. 1/77, 1/82 (Gas Mains)
Works Nos. 1/86, 1/87 (Temporary Bridges)
Work No. 1/83B (Temporary Road)

For Section of Work No. 1/21 see Sheet No. 3-57
For Section of Work No. 1/77 see Sheet No. 3-59
For Section of Work No. 1/79 see Sheet No. 3-58
For Section of Work No. 1/80 see Sheet No. 3-58
For Section of Work No. 1/81 see Sheet No. 3-59
For Section of Work No. 1/82 see Sheet No. 3-60
For Section of Work No. 1/83 see Sheet No. 3-60
For Section of Work No. 1/83A see Sheet No. 3-60
For Section of Work No. 1/83B see Sheet No. 3-60
For Section of Work No. 1/84 see Sheet No. 3-60
For Section of Work No. 1/85 see Sheet No. 3-61
For Section of Work No. 1/85 see Sheet No. 3-60
For Section of Work No. 1/87 see Sheet No. 3-60

The area enclosed by any limit of deviation or by any limit of land to be acquired or used is the area extending to the outer edge of the line marking those limits

This map is based upon Ordnance Survey material with the permission of Ordnance Survey on behalf of the controller of Her Majesty's Stationery Office Crown copyright. Unauthorised reproduction infringes crown copyright and may lead to prosecution or civil proceedings (Ordnance Survey licence 100049190)