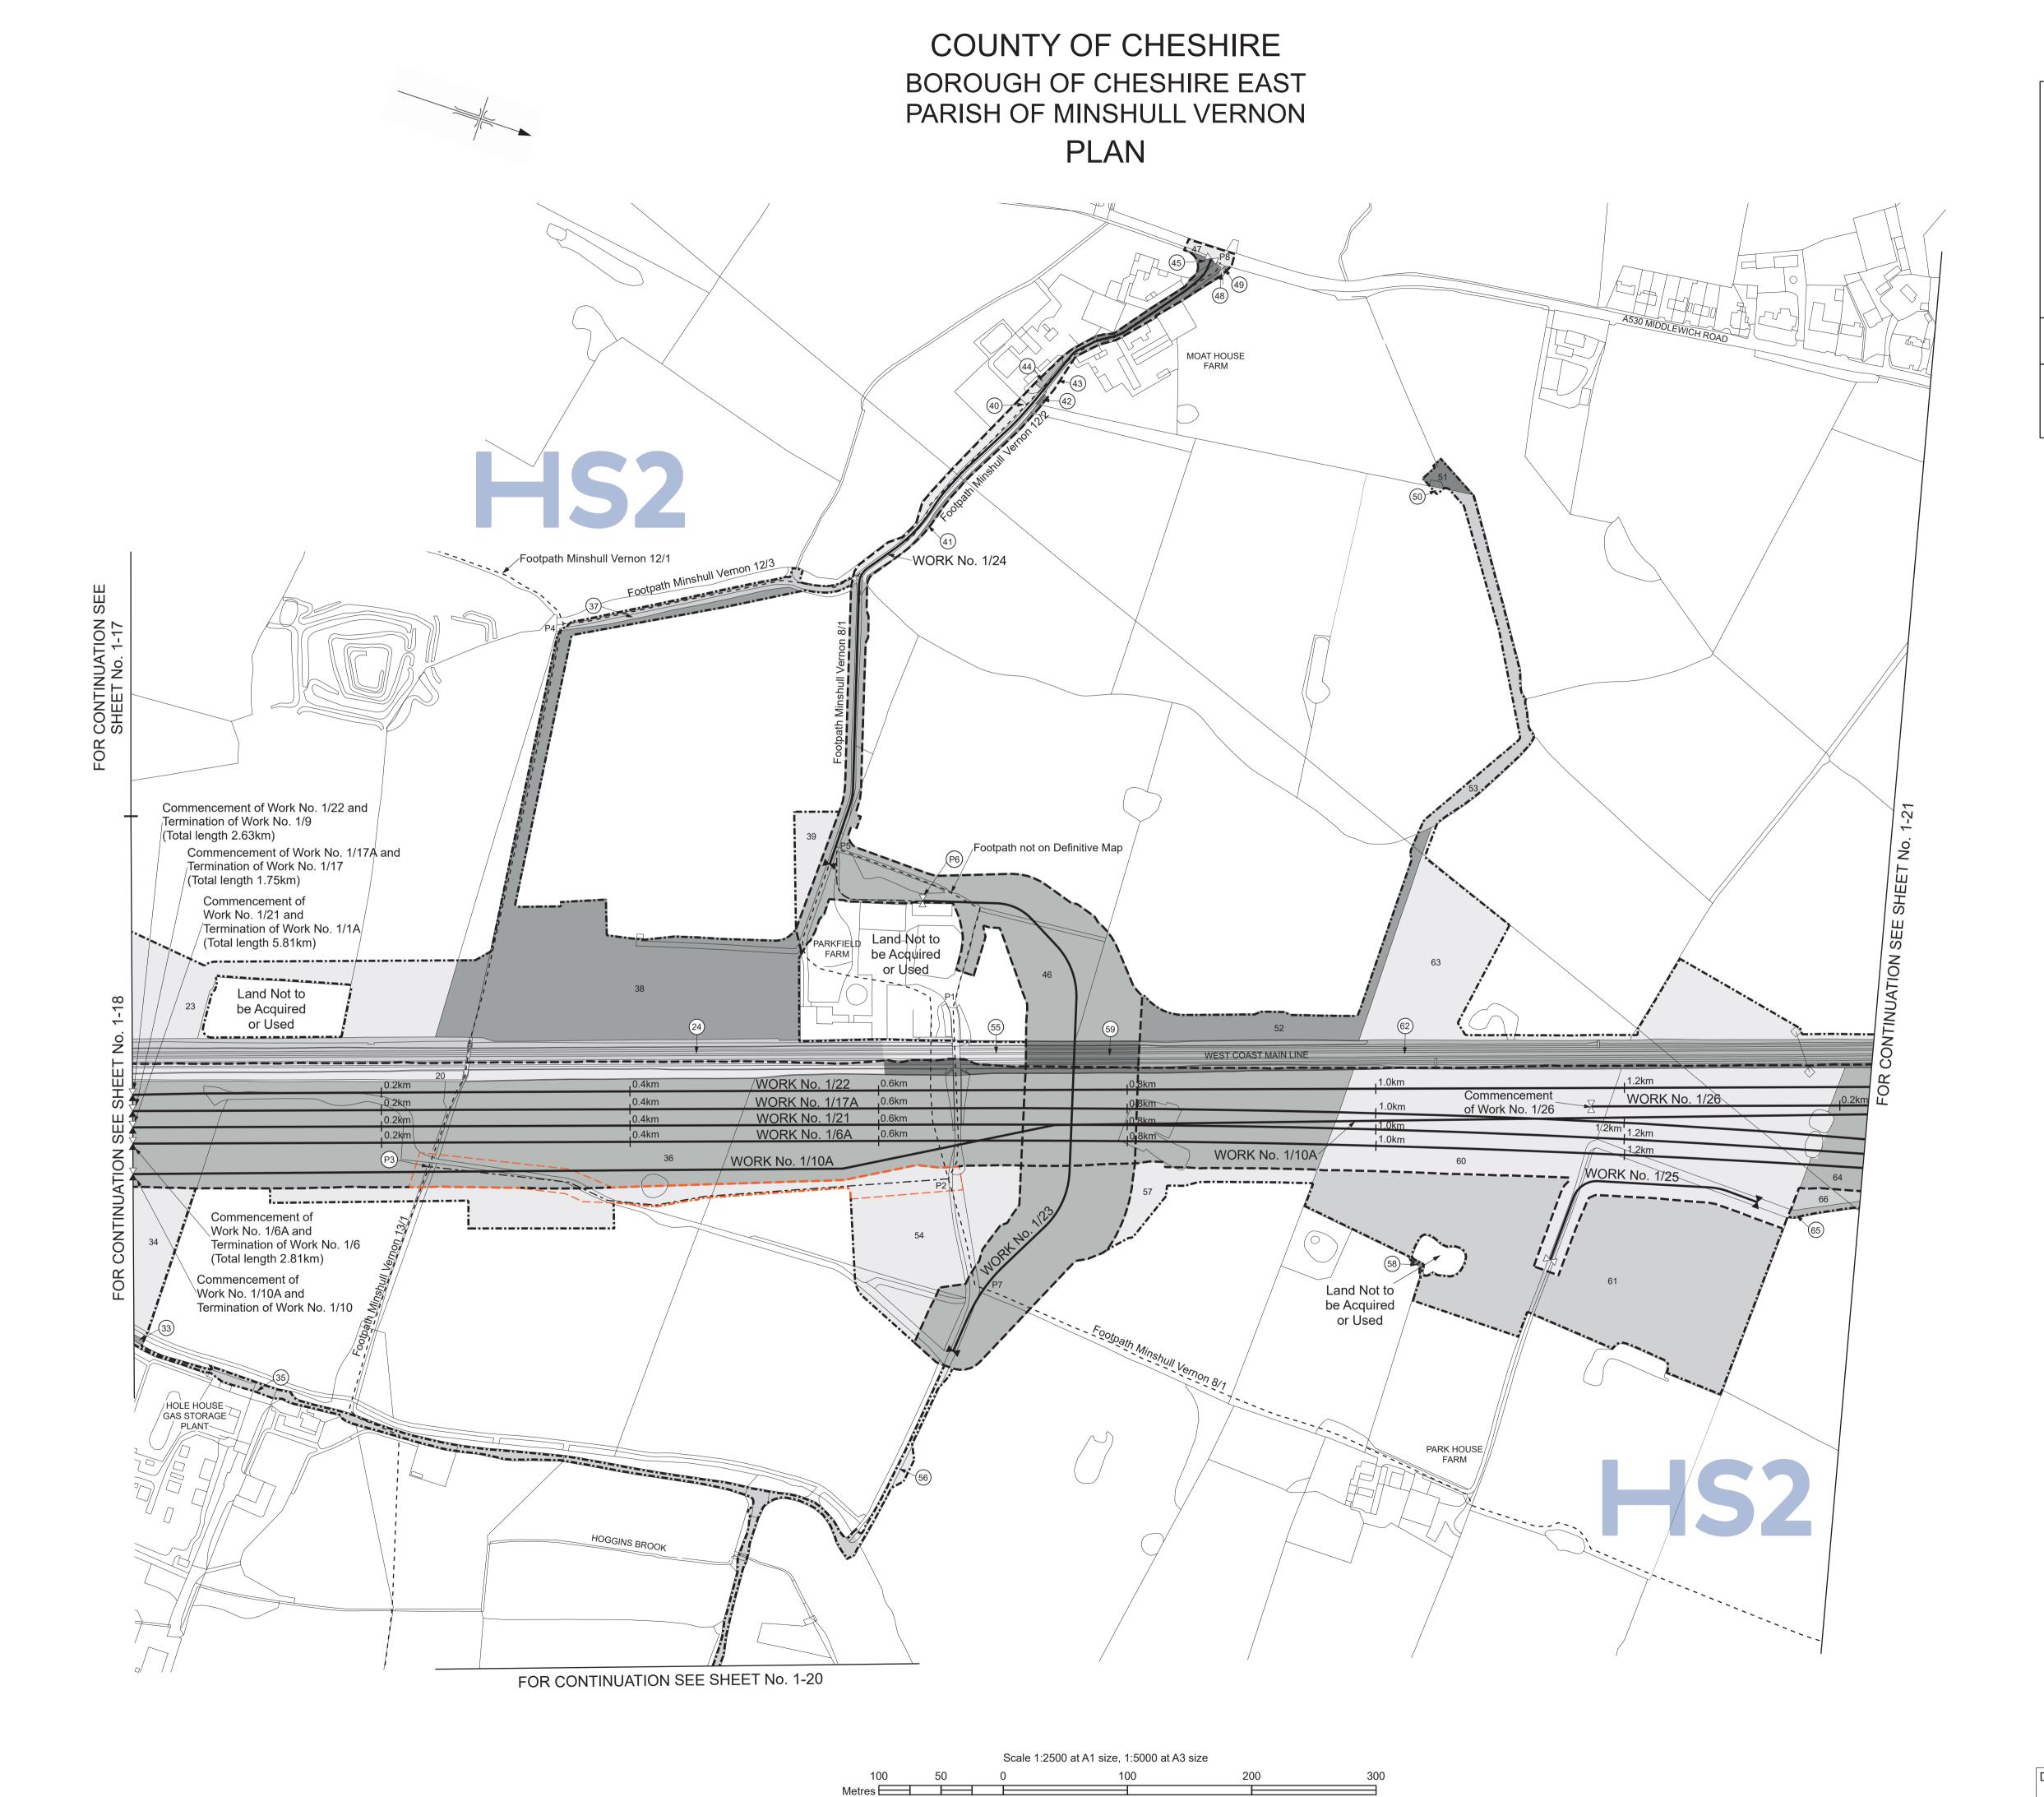

#### COUNTY OF CHESHIRE

SHEET No. 1-21

IN PARLIAMENT - SESSION 2021-22 HIGH SPEED RAIL (CREWE – MANCHESTER)

Works Nos. 1/6A, 1/17A, 1/21, 1/22, 1/26, 1/29, 1/30, 1/31, 1/32, 1/33 (Railways)
Work No. 1/27 (Road)
Works Nos. 1/27A, 1/27B, 1/27C, 1/27D, 1/27E (Access Roads)
Work No. 1/28 (Bridge)
Works Nos. 1/10A, 1/10B (Conveyors)

For Section of Work No. 1/6A see Sheet No. 3-22
For Section of Work No. 1/10A see Sheet No. 3-25
For Section of Work No. 1/10B see Sheet No. 3-25
For Section of Work No. 1/10B see Sheet No. 3-25
For Section of Work No. 1/21 see Sheet No. 3-26
For Section of Work No. 1/21 see Sheet No. 3-29
For Section of Work No. 1/22 see Sheet No. 3-35
For Section of Work No. 1/26 see Sheet No. 3-37
For Section of Work No. 1/27 see Sheet No. 3-38
For Section of Work No. 1/27A see Sheet No. 3-38
For Section of Work No. 1/27B see Sheet No. 3-38
For Section of Work No. 1/27D see Sheet No. 3-39
For Section of Work No. 1/27D see Sheet No. 3-39
For Section of Work No. 1/27E see Sheet No. 3-39
For Section of Work No. 1/28 see Sheet No. 3-39
For Section of Work No. 1/29 see Sheet No. 3-37
For Section of Work No. 1/30 see Sheet No. 3-39
For Section of Work No. 1/31 see Sheet No. 3-39
For Section of Work No. 1/32 see Sheet No. 3-39
For Section of Work No. 1/32 see Sheet No. 3-39
For Section of Work No. 1/32 see Sheet No. 3-39
For Section of Work No. 1/33 see Sheet No. 3-40
For Section of Work No. 1/33 see Sheet No. 3-40

The area enclosed by any limit of deviation or by any limit of land to be acquired or used is the area extending to the outer edge of the line marking those limits