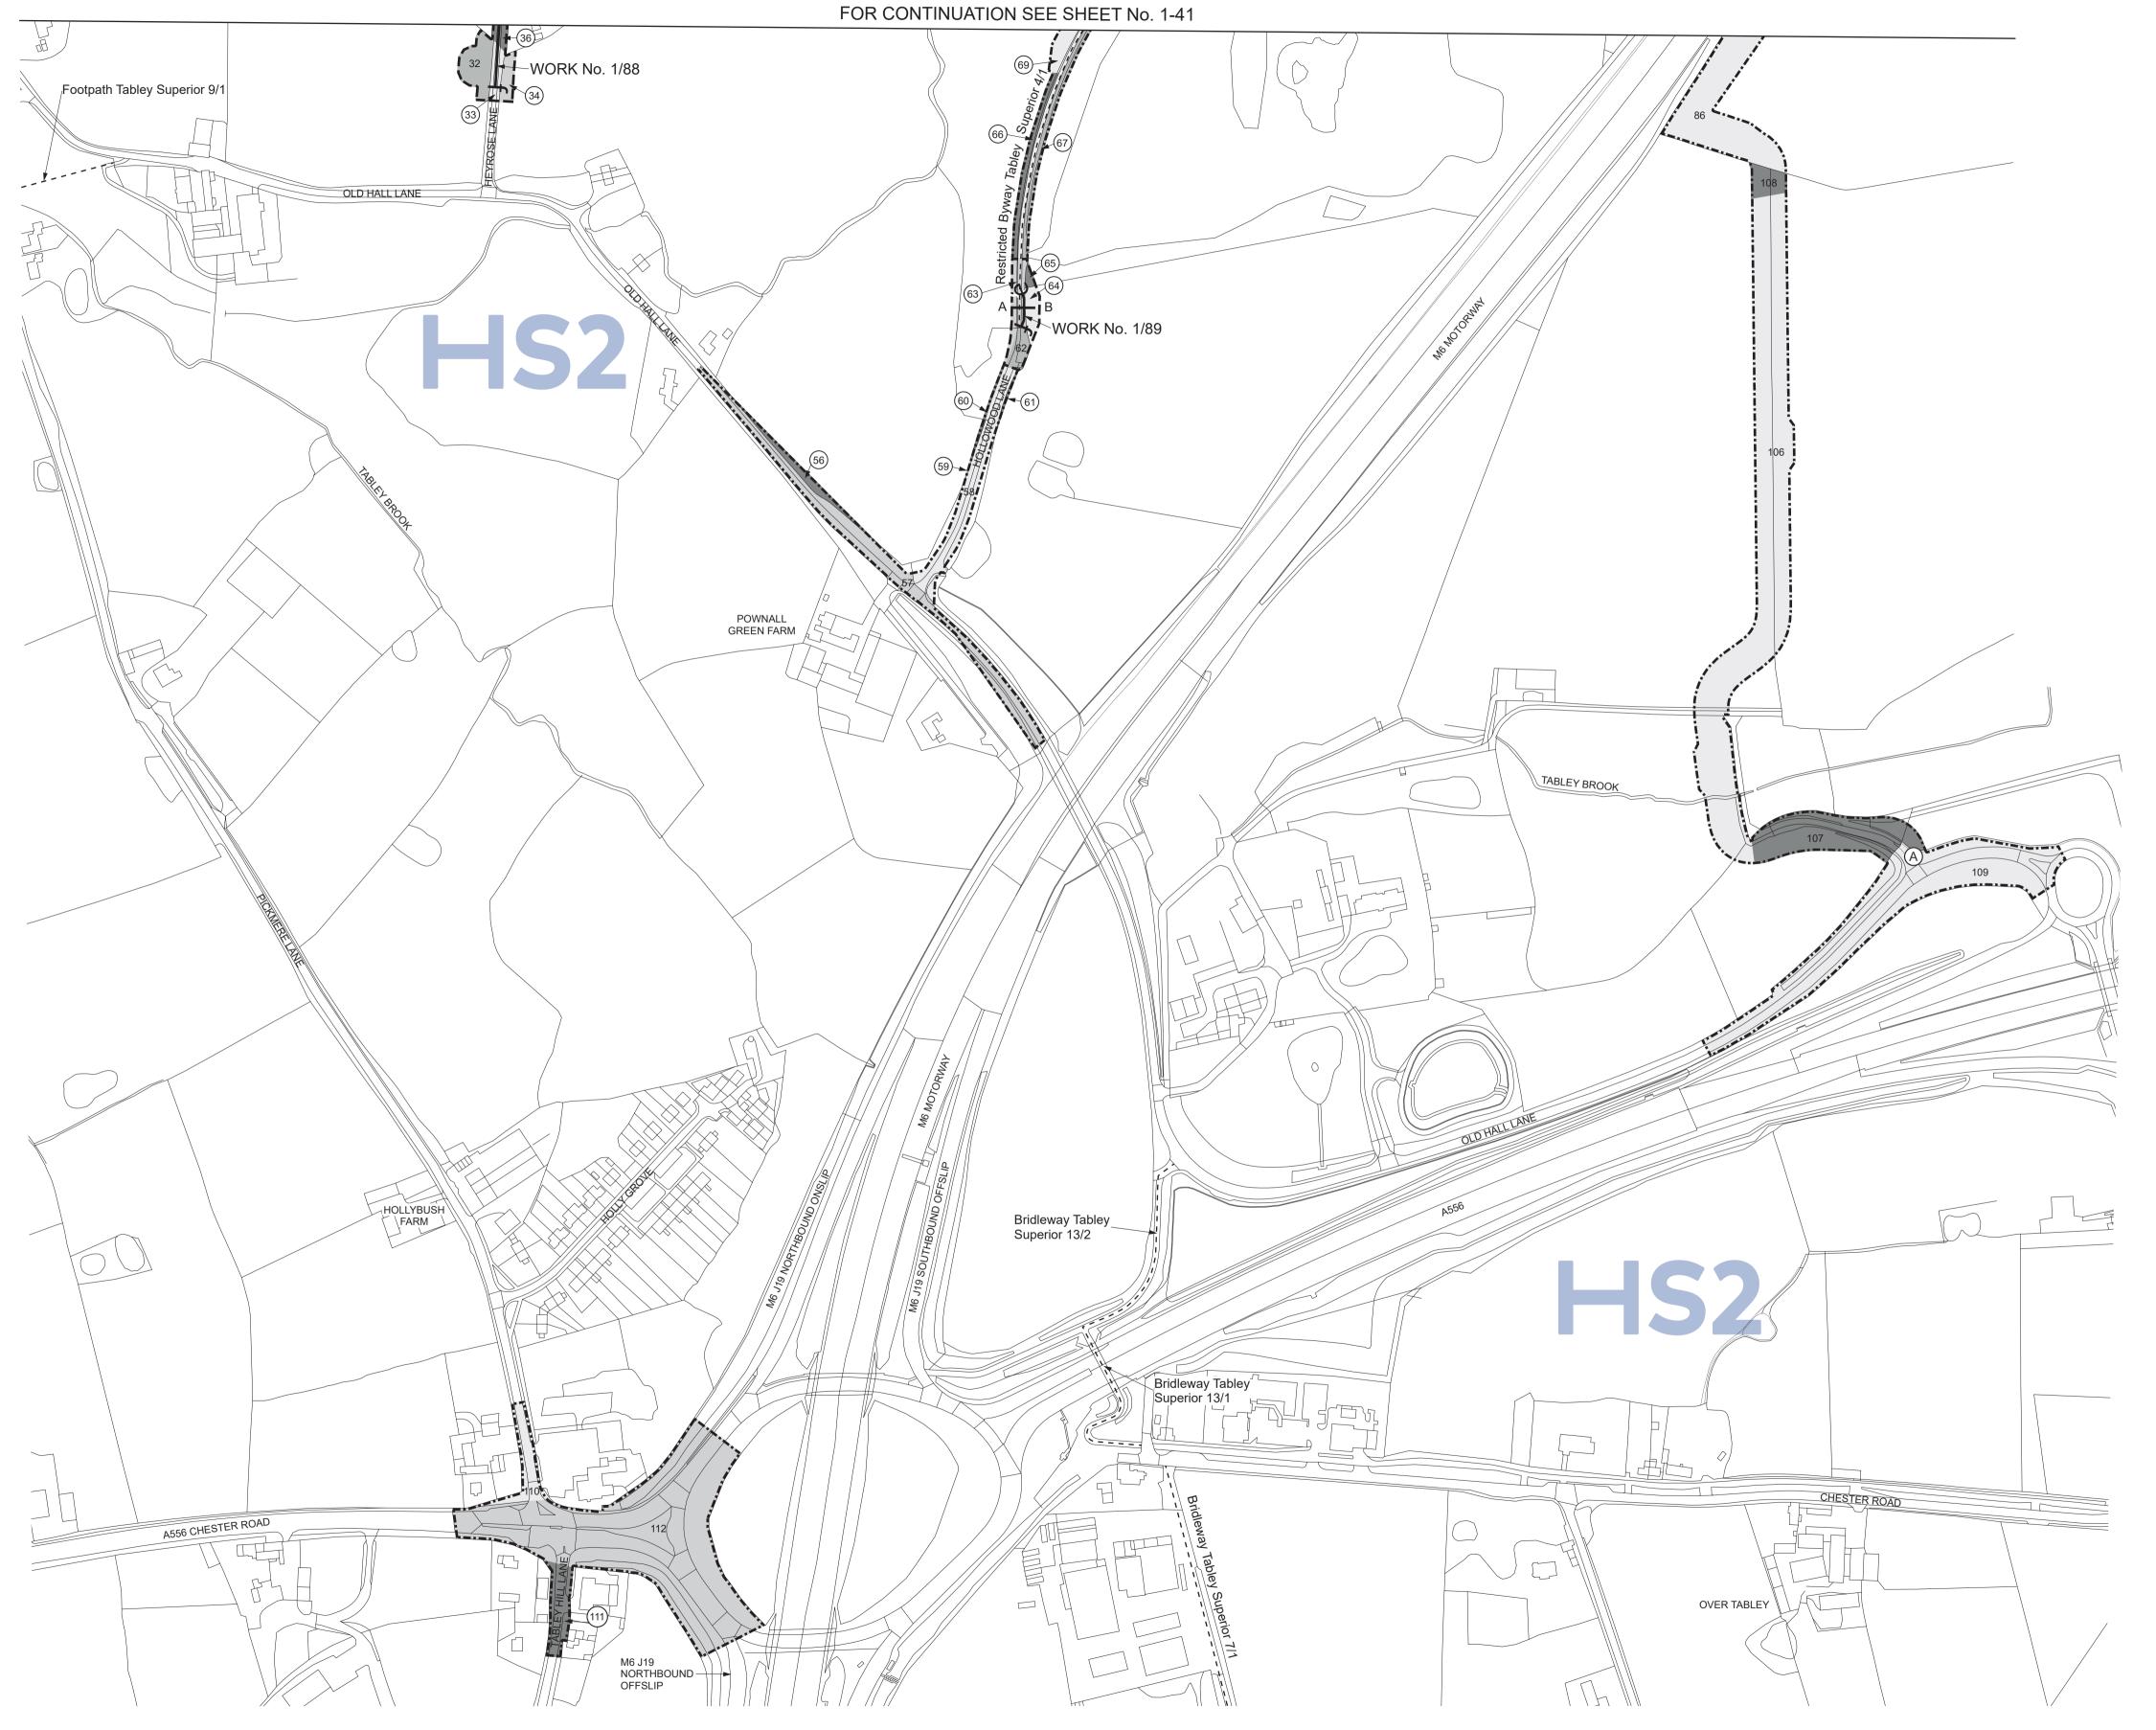

#### Work No. 1/88 (Access Road) Work No. 1/89 (Highway Widening)

For Section of Work No. 1/88 see Sheet No. 3-61 For Section of Work No. 1/89 see Sheet No. 3-61

The area enclosed by any limit of deviation or by any limit of land to be acquired or used is the area extending to the outer edge of the line marking those limits