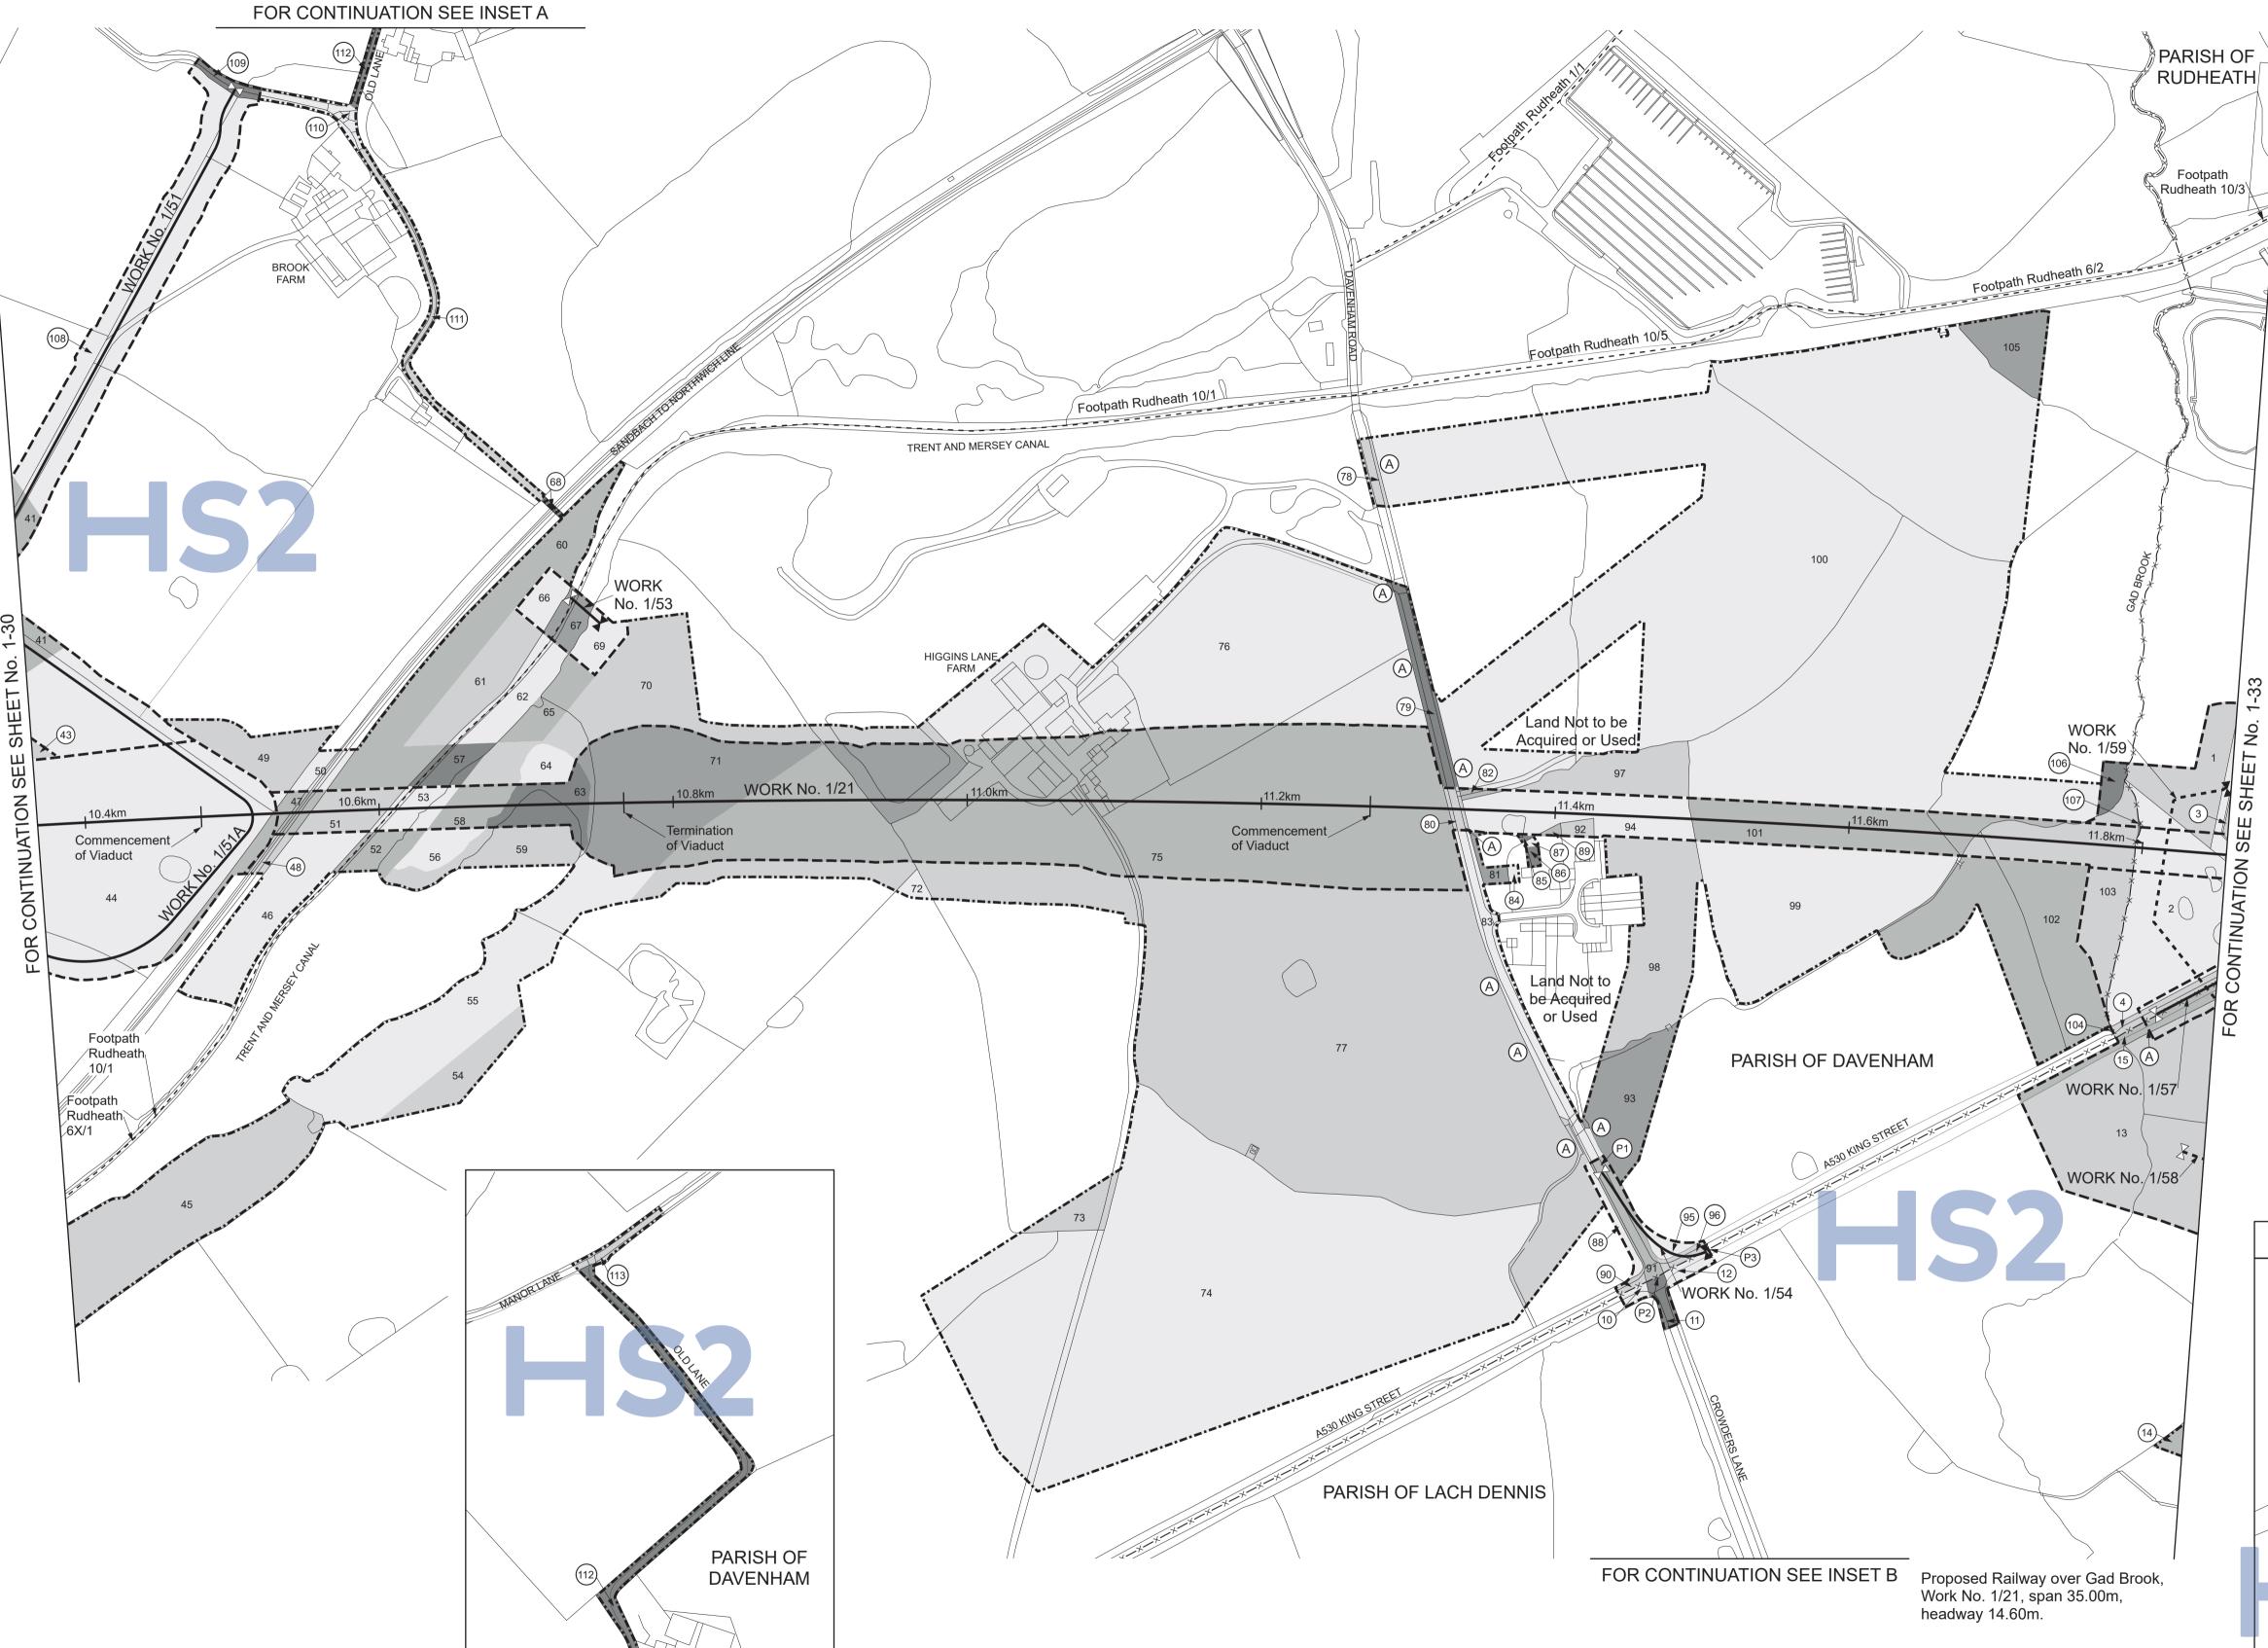

#### PLAN

SHEET No. 1-45

Works Nos. 1/21A, 1/94, 1/95, 1/98, 1/101 (Railways)
Works Nos. 1/104, 1/106 (Roads)
Work No. 1/105 (Access Road)
Works Nos. 1/96, 1/107, 1/110 (Gas Mains)
Work No. 1/106A (Temporary Road)

For Section of Work No. 1/21A see Sheet No. 3-67
For Section of Work No. 1/94 see Sheet No. 3-62
For Section of Work No. 1/95 see Sheet No. 3-63
For Section of Work No. 1/96 see Sheet No. 3-64
For Section of Work No. 1/98 see Sheet No. 3-69
For Section of Work No. 1/101 see Sheet No. 3-73
For Section of Work No. 1/104 see Sheet No. 3-73
For Section of Work No. 1/105 see Sheet No. 3-74
For Section of Work No. 1/106 see Sheet No. 3-74
For Section of Work No. 1/106A see Sheet No. 3-74
For Section of Work No. 1/107 see Sheet No. 3-74
For Section of Work No. 1/107 see Sheet No. 3-74
For Section of Work No. 1/110 see Sheet No. 3-76

The area enclosed by any limit of deviation or by any limit of land to be acquired or used is the area extending to the outer edge of the line marking those limits