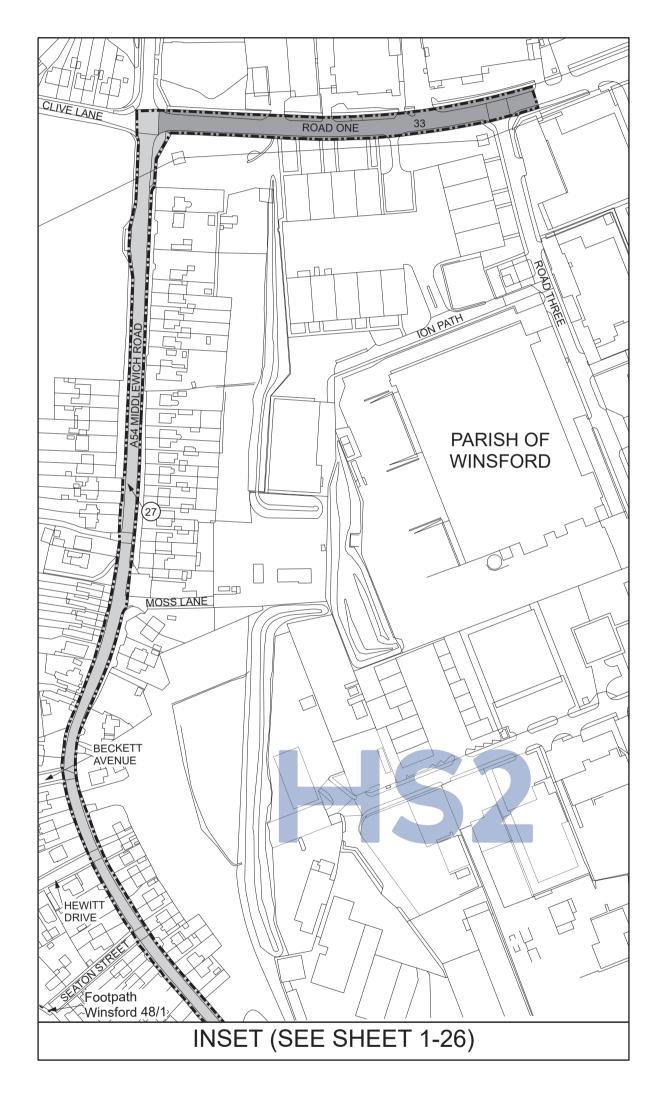

The area enclosed by any limit of deviation or by any limit of land to be acquired or used is the area extending to the outer edge of the line marking those limits

**PLAN** FOR CONTINUATION SEE INSET FOR CONTINUATION SEE INSET ON SHEET No. 1-25 PARISH OF WINSFORD PARISH OF BOSTOCK PARISH OF STANTHORNE AND WIMBOLDSLEY WORK No. 1/40 Land Not to STANTHORNE be Acquired or Used Land Not to Land Not WORK No. 1/41Abe Acquired to be Acquired or Used or Used Land Not to Termination of Work No. 1/32 be Acquired (Total length 4.44km) PARISH OF 6.6km 6.6km BOSTOCK WORK No. 1/21 WORK No. 1/17A 6.2km WORK No. 1/32 Termination Proposed Middlewich Box Structure Footpath Stanthorne 1/1 WORK No. 1/43 PARISH OF WINSFORD INSET Land Not to Footpath Stanthorne 2/1 be Acquired or Used