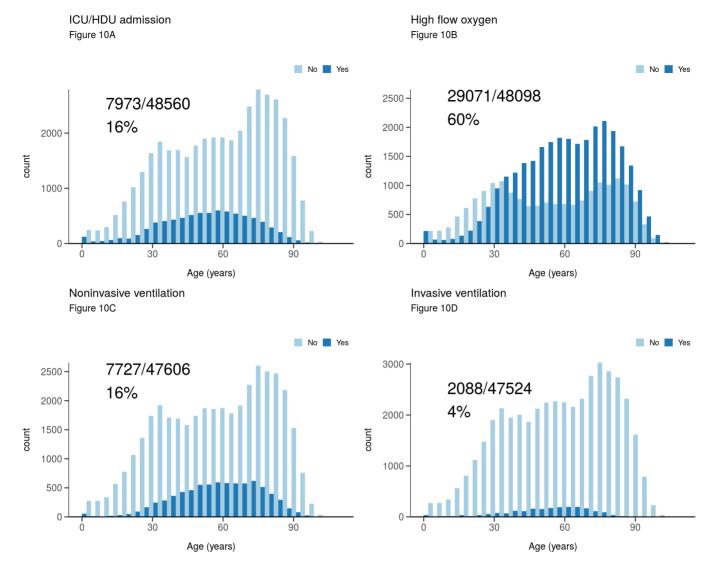

#### Figure 5A - All patients

N = 47316

## Figure 5B - Patients admitted >=14 days and <=28 days ago

N = 2248