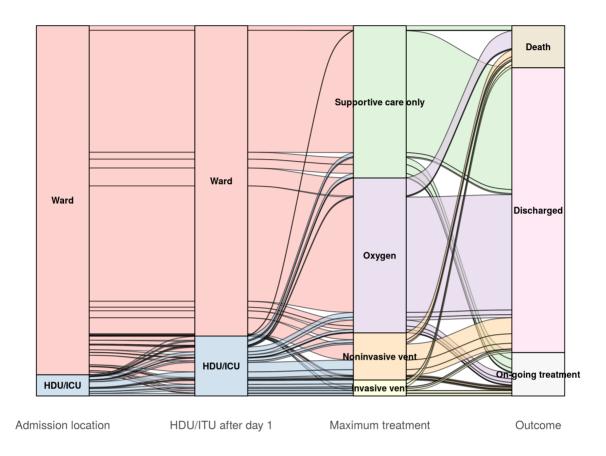

# Dynamic CO-CIN report to SAGE and NERVTAG

## **Executive summary**

#### Includes patients admitted on or after 01 May 2021

There are 50431 patients included in CO-CIN. Of these, 5542 patient(s) have died and 7973 required ICU. 37775 have been discharged home.

## Admission

#### Figure 1

Hospital admission with COVID-19 by sex



#### Figure 2





Number of patients

## Nosocomial

150

Figure 3

Proportion with symptom onset occuring after hospital admission 7-day rolling percentage. n = 39769



## Patient flow

#### Figure 4A - All patients

N = 49269



#### Figure 4B - Patients admitted >=14 days and <=28 days ago N = 2293



Patient status by day

## Oxygen requirement

#### Figure 5A - All patients

N = 47316



## Figure 5B - Patients admitted >=14 days and <=28 days ago

N = 2248

## Treatment

Figure 6



## Status in patients admitted >=14 days from today

#### Figure 7

Where outcome is not reported, on-going care is assumed.



ICU/HDU admissions: status in patients admitted >=14 days ago Figure 11B



Invasive ventilation: status in patients admitted >=14 days ago Figure 11c



## Length of stay stratified by age

####Figure 8

Length of stay stratified by age and mortality Proportion who reach outcome by day 14 shown



### Data

#### Table for figure 2A

| age.factor | sex    | status        | n   |
|------------|--------|---------------|-----|
| 0-4        | Male   | Discharged    | 602 |
| 0-4        | Male   | On-going care | 47  |
| 0-4        | Male   | Died          | 5   |
| 0-4