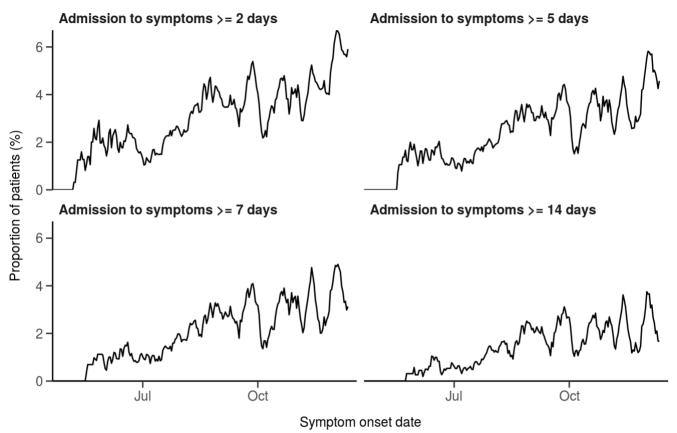

## Nosocomial

150

Figure 3

Proportion with symptom onset occuring after hospital admission 7-day rolling percentage. n = 39769