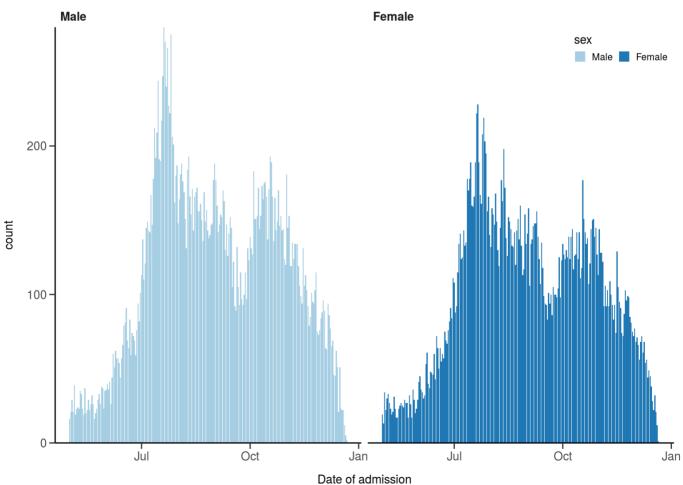

# Dynamic CO-CIN report to SAGE and NERVTAG

## **Executive summary**

#### Includes patients admitted on or after 01 May 2021

There are 50431 patients included in CO-CIN. Of these, 5542 patient(s) have died and 7973 required ICU. 37775 have been discharged home.

## Admission

#### Figure 1

Hospital admission with COVID-19 by sex



#### Figure 2





Number of patients

## Nosocomial

150

Figure 3

Proportion with symptom onset occuring after hospital admission 7-day rolling percentage. n = 39769



## Patient flow

#### Figure 4A - All patients

N = 49269



#### Figure 4B - Patients admitted >=14 days and <=28 days ago N = 2293



Patient status by day

## Oxygen requirement

#### Figure 5A - All patients

N = 47316



## Figure 5B - Patients admitted >=14 days and <=28 days ago

N = 2248

## Treatment

Figure 6



## Status in patients admitted >=14 days from today

#### Figure 7

Where outcome is not reported, on-going care is assumed.



ICU/HDU admissions: status in patients admitted >=14 days ago Figure 11B



Invasive ventilation: status in patients admitted >=14 days ago Figure 11c



## Length of stay st