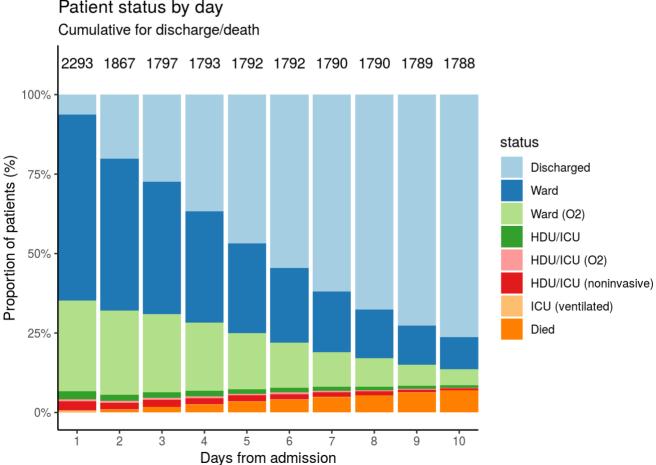

#### Figure 4B - Patients admitted >=14 days and <=28 days ago N = 2293

Patient status by day

### Table for figure 4A

| day | status                | n     |
|-----|-----------------------|-------|
| -2  | Discharged            | 1     |
| -1  | Discharged            | 1     |
| 1   | Discharged            | 3439  |
| 1   | Ward                  | 29034 |
| 1   | Ward (O2)             | 13801 |
| 1   | HDU/ICU               | 880   |
| 1   | HDU/ICU (O2)          | 322   |
| 1   | HDU/ICU (noninvasive) | 1228  |
| 1   | ICU (ventilated)      | 341   |
| 1   | Died                  | 224   |
| 2   | Discharged            | 8253  |
| 2   | Ward                  | 23724 |
| 2   | Ward (O2)             | 12399 |
| 2   | HDU/ICU               | 727   |
| 2   | HDU/ICU (O2)          | 299   |
| 2   | HDU/ICU (noninvasive) | 1112  |
| 2   | ICU (ventilated)      | 263   |
| 2   | Died                  | 376   |
| 3   | Discharged            | 11498 |
| 3   | Ward                  | 20655 |

| day | status                | n     |
|-----|-----------------------|-------|
| 3   | Ward (O2)             | 11402 |
| 3   | HDU/ICU               | 683   |
| 3   | HDU/ICU (O2)          | 320   |
| 3   | HDU/ICU (noninvasive) | 1136  |
| 3   | ICU (ventilated)      | 263   |
| 3   | Died                  | 547   |
| 4   | Discharged            | 15145 |
| 4   | Ward                  | 17866 |
| 4   | Ward (O2)             | 10323 |
| 4   | HDU/ICU               | 640   |
| 4   | HDU/ICU (O2)          | 306   |
| 4   | HDU/ICU (noninvasive) | 1112  |
| 4   | ICU (ventilated)      | 251   |
| 4   | Died                  | 818   |
| 5   | Discharged            | 18374 |
| 5   | Ward                  | 15625 |
| 5   | Ward (O2)             | 9116  |
| 5   | HDU/ICU               | 604   |
| 5   | HDU/ICU (O2)          | 289   |
| 5   | HDU/ICU (noninvasive) | 1078  |
| 5   | ICU (ventilated)      | 246   |
| 5   | Died                  | 1102  |
| 6   | Discharged            | 21255 |
| 6   | Ward                  | 13721 |
| 6   | Ward (O2)             | 7948  |
| 6   | HDU/ICU               | 558   |
| 6   | HDU/ICU (O2)          | 272   |
| 6   | HDU/ICU (noninvasive) | 1037  |
| 6   | ICU (ventilated)      | 234   |
| 6   | Died                  | 1391  |
| 7   | Discharged            | 23746 |
| 7   | Ward                  | 12035 |
|     |                       |       |

| day | status                | n     |
|-----|-----------------------|-------|
| 7   | Ward (O2)             | 6938  |
| 7   | HDU/ICU               | 513   |
| 7   | HDU/ICU (O2)          | 246   |
| 7   | HDU/ICU (noninvasive) | 980   |
| 7   | ICU (ventilated)      | 223   |
| 7   | Died                  | 1713  |
| 8   | Discharged            | 25918 |
| 8   | Ward                  | 10657 |
| 8   | Ward (O2)             | 6014  |
| 8   | HDU/ICU               | 458   |
| 8   | HDU/ICU (O2)          | 216   |
| 8   | HDU/ICU (noninvasive) | 894   |
| 8   | ICU (ventilated)      | 220   |
| 8   | Died                  | 1995  |
| 9   | Discharged            | 27668 |
| 9   | Ward                  | 9544  |
| 9   | Ward (O2)             | 5240  |
| 9   | HDU/ICU               | 417   |
| 9   | HDU/ICU (O2)          | 190   |
| 9   | HDU/ICU (noninvasive) | 812   |
| 9   | ICU (ventilated)      | 211   |
| 9   | Died                  | 2267  |
| 10  | Discharged            | 29081 |
| 10  | Ward                  | 8632  |
| 10  | Ward (O2)             | 4597  |
| 10  | HDU/ICU               | 386   |
| 10  | HDU/ICU (O2)          | 168   |
| 10  | HDU/ICU (noninvasive) | 740   |
| 10  | ICU (ventilated)      | 205   |
| 10  | Died                  | 2522  |

#### Table for figure 4B

| -2       Discharged       1         -1       Discharged       145         1       Ward       1342         1       Ward (O2)       652         1       HDU/ICU       59         1       HDU/ICU (O2)       15         1       HDU/ICU (onninvasive)       64         1       ICU (ventilated)       13         1       Died       3         2       Discharged       376         2       Ward (O2)       496         2       Ward (O2)       496         2       HDU/ICU (O2)       11         2       Died       16         3       Discharged       498         3       Ward       749         3       Ward       32         3       HDU/ICU (O2)       12         3       HDU/ICU (O2)       12         3       HDU/ICU (N01/Nussive)       38         3       ICU (ventilated)       2                                                                                 | day | status                | n    |
|-----------------------------------------------------------------------------------------------------------------------------------------------------------------------------------------------------------------------------------------------------------------------------------------------------------------------------------------------------------------------------------------------------------------------------------------------------------------------------------------------------------------------------------------------------------------------------------------------------------------------------------------------------------------------------------------------------------------------------------------------------------------------------------------------------------------------------------------------------------------------------------------------------------------------------------------------------------------------------------------------------------------------------------|-----|-----------------------|------|
| 1         Discharged         145           1         Ward         1342           1         Ward (Q2)         652           1         HDU/CU         59           1         HDU/CU (02)         15           1         HDU/CU (oninvasive)         64           1         CU (ventilated)         13           1         Died         3           2         Discharged         376           2         Ward (O2)         496           2         Ward (O2)         496           2         HDU/CU         34           3         Discharged         36           3         Discharged         440           3         HDU/CU         32           3         HDU/CU         32           3         HDU/CU         32           3         HDU/CU         32           4         HDU/CU         32                                      | -2  | Discharged            | 1    |
| 1       Ward       1342         1       Ward (Q2)       652         1       HDU/ICU       58         1       HDU/ICU (02)       15         1       HDU/ICU (noninvasive)       64         1       Dicd (noninvasive)       64         1       Died       33         2       Discharged       376         2       Ward (Q2)       496         2       Ward (Q2)       496         2       HDU/ICU       34         2       HDU/ICU (02)       11         2       HDU/ICU (02)       11         2       HDU/ICU (02)       11         2       HDU/ICU (02)       11         2       HDU/ICU (02)       39         2       ICU (ventilated)       3         3       Discharged       493         3       HDU/ICU (02)       12         3       HDU/ICU (02)       12         3       HDU/ICU (02)       38         3       ICU (ventilated)       32         3       HDU/ICU (02)       38         3       ICU (ventilated)       38         4       Discharged       688                                                            | -1  | Discharged            | 1    |
| 1       Ward (O2)       652         1       HDU/ICU       59         1       HDU/ICU (O2)       15         1       HDU/ICU (noninvasive)       64         1       ICU (ventilated)       13         1       Died       3         2       Discharged       376         2       Ward (O2)       496         2       Ward (O2)       496         2       HDU/ICU (O2)       11         3       Died       36         3       Discharged       493         3       Mard (O2)       440         3       HDU/ICU (noninvasive)       32         3       HDU/ICU (noninvasive)       38         3       HDU/ICU (noninvasive)       38         3       HDU/ICU (noninvasive)       38         3       HDU/ICU (noninvasive)       38         4       Discharged       688         4       Ward                                             | 1   | Discharged            | 145  |
| 1       HDU/ICU       59         1       HDU/ICU (noninvasive)       64         1       HDU/ICU (noninvasive)       64         1       Died       3         2       Discharged       376         2       Ward       892         2       Ward       892         2       Ward       892         2       Ward       892         2       Ward (O2)       496         2       HDU/ICU       34         2       HDU/ICU (O2)       11         2       HDU/ICU (noninvasive)       39         2       ICU (ventilated)       3         3       Discharged       16         3       Discharged       493         3       Ward (O2)       440         3       HDU/ICU       32         4       HDU/ICU       31         4       Discharged       658         4       Ward (O2)                                                                                        | 1   | Ward                  | 1342 |
| 1       HDU/ICU (02)       15         1       HDU/ICU (noninvasive)       64         1       ICU (ventilated)       13         1       Died       3         2       Discharged       376         2       Ward       892         2       Ward (02)       496         2       HDU/ICU       34         2       HDU/ICU       34         2       HDU/ICU (02)       11         3       Died       16         3       Discharged       38         3       Ward (02)       12         3       HDU/ICU (02)       31         4       Discharged       658         4       Ward (02)       385         <                                                                           | 1   | Ward (O2)             | 652  |
| 1       HDU/ICU (noninvasive)       64         1       ICU (ventilated)       13         1       Died       3         2       Discharged       376         2       Ward       892         2       Ward       892         2       Ward (O2)       496         2       HDU/ICU       34         2       HDU/ICU (O2)       11         2       HDU/ICU (noninvasive)       39         2       ICU (ventilated)       3         2       Died       16         3       Discharged       493         3       Ward       749         3       Ward       749         3       Ward       749         3       HDU/ICU (O2)       12         3       HDU/ICU (O2)       12         3       HDU/ICU (O2)       12         3       HDU/ICU (O2)       12         3       Died       31         4       Discharged       688         4       Ward (O2)       385         4       Ward (O2)       385         4       HDU/ICU (O2)       365         4                                                                                           | 1   | HDU/ICU               | 59   |
| 1       ICU (ventilated)       13         1       Died       3         2       Discharged       376         2       Ward       892         2       Ward (O2)       496         2       HDU/ICU       34         2       HDU/ICU       34         2       HDU/ICU (O2)       11         2       HDU/ICU (noninvasive)       39         2       ICU (ventilated)       3         2       Died       16         3       Discharged       493         3       Ward       749         3       Ward       749         3       Ward (O2)       440         3       HDU/ICU (onninvasive)       32         3       HDU/ICU (O2)       12         3       HDU/ICU (O2)       12         3       HDU/ICU (O2)       12         3       Died       31         4       Discharged       658         4       Ward (O2)       385         4       Ward (O2)       385         4       HDU/ICU       31         4       HDU/ICU (O2)       16                                                                                                    | 1   | HDU/ICU (O2)          | 15   |
| 1       Died       3         2       Discharged       376         2       Ward       892         2       Ward (O2)       496         2       HDU/CU       34         2       HDU/CU       34         2       HDU/CU (O2)       11         2       HDU/CU (noninvasive)       39         2       ICU (ventilated)       3         2       Died       16         3       Discharged       493         3       Ward       749         3       Ward       749         3       Ward (O2)       440         3       HDU/ICU (anninvasive)       32         3       HDU/ICU (o2)       12         3       HDU/ICU (O2)       12         3       HDU/ICU (anninvasive)       38         3       ICU (ventilated)       2         3       Died       31         4       Discharged       658         4       Ward (O2)       385         4       Ward (O2)       385         4       HDU/ICU       31         4       HDU/ICU (O2)       31                                                                                                | 1   | HDU/ICU (noninvasive) | 64   |
| 2         Discharged         376           2         Ward         892           2         Ward (O2)         496           2         HDU/ICU         34           2         HDU/ICU (O2)         11           2         HDU/ICU (noninvasive)         39           2         ICU (ventilated)         3           2         Died         16           3         Discharged         493           3         Ward         749           3         Ward (O2)         440           3         HDU/ICU (noninvasive)         32           3         Discharged         493           3         Ward (O2)         12           3         HDU/ICU         32           3         HDU/ICU         32           3         HDU/ICU         32           3         HDU/ICU         32           3         ICU (ventilated)         2           3         Died         31           4         Discharged         658           4         Ward         628           4         Ward (O2)         355           4         HDU/ICU (O2)         3 | 1   | ICU (ventilated)      | 13   |
| 2       Ward       892         2       Ward (O2)       496         2       HDU/ICU       34         2       HDU/ICU (O2)       11         2       HDU/ICU (noninvasive)       39         2       ICU (ventilated)       3         2       Died       16         3       Discharged       493         3       Ward (O2)       440         3       Ward (O2)       440         3       HDU/ICU (noninvasive)       32         3       HDU/ICU (oz)       12         3       HDU/ICU (O2)       12         3       Died       31         4       Discharged       658         4       Ward       628         4       Ward (O2)       385         4       HDU/ICU       31         4       HDU/ICU (O2)       31                                                                                                                                                              | 1   | Died                  | 3    |
| 2       Ward (O2)       496         2       HDU/ICU       34         2       HDU/ICU (02)       11         2       HDU/ICU (noninvasive)       39         2       ICU (ventilated)       3         2       Died       16         3       Discharged       493         3       Ward       749         3       Ward (O2)       440         3       HDU/ICU (02)       12         4       Discharged       658         4       Ward (O2)       385         4       HDU/ICU       31         4       HDU/ICU       31         4       HDU/ICU       31         4       HDU/ICU       31         4       HDU/ICU (O2)       31         4                                                                                       | 2   | Discharged            | 376  |
| 2         HDU/ICU         34           2         HDU/ICU (02)         11           2         HDU/ICU (noninvasive)         39           2         ICU (ventilated)         3           2         Died         16           3         Discharged         493           3         Ward         749           3         Ward (02)         440           3         HDU/ICU         32           3         HDU/ICU (noninvasive)         38           3         ICU (ventilated)         2           3         Died         31           4         Discharged         658           4         Ward (O2)         385           4         HDU/ICU         31           4         HDU/ICU         31           4         HDU/ICU (O2)         315                                                                                      | 2   | Ward                  | 892  |
| 2       HDU/ICU (O2)       11         2       HDU/ICU (noninvasive)       39         2       ICU (ventilated)       3         2       Died       16         3       Discharged       493         3       Ward       749         3       Ward (O2)       440         3       HDU/ICU       32         3       HDU/ICU (02)       12         3       HDU/ICU (noninvasive)       38         3       ICU (ventilated)       2         3       ICU (ventilated)       2         3       Died       31         4       Discharged       658         4       Ward (O2)       385         4       Ward (O2)       385         4       HDU/ICU (02)       31         4       HDU/ICU (02)       31                                                                                                                                                                                                                                                                                                                                        | 2   | Ward (O2)             | 496  |
| 2         HDU/ICU (noninvasive)         39           2         ICU (ventilated)         3           2         Died         16           3         Discharged         493           3         Ward         749           3         Ward (O2)         440           3         HDU/ICU         32           3         HDU/ICU (O2)         12           3         HDU/ICU (O2)         12           3         HDU/ICU (o2)         12           3         HDU/ICU (O2)         38           3         ICU (ventilated)         2           3         Died         31           4         Discharged         658           4         Ward (O2)         385           4         HDU/ICU         31           4         HDU/ICU (O2)         10                                                                                                                             | 2   | HDU/ICU               | 34   |
| 2       ICU (ventilated)       3         2       Died       16         3       Discharged       493         3       Ward       749         3       Ward (O2)       440         3       HDU/ICU       32         3       HDU/ICU (O2)       12         3       HDU/ICU (noninvasive)       38         3       ICU (ventilated)       2         3       Died       31         4       Discharged       658         4       Ward (O2)       385         4       HDU/ICU       31                                                                                                                                                                                                                                                                                                                                                                                                                 | 2   | HDU/ICU (O2)          | 11   |
| 2         Died         16           3         Discharged         493           3         Ward         749           3         Ward (O2)         440           3         HDU/ICU         32           3         HDU/ICU (O2)         12           3         HDU/ICU (noninvasive)         38           3         ICU (ventilated)         2           3         Died         31           4         Discharged         658           4         Ward (O2)         385           4         HDU/ICU         31           4         HDU/ICU (O2)         10                                                                                                                                                                                                                                  | 2   | HDU/ICU (noninvasive) | 39   |
| 3       Discharged       493         3       Ward       749         3       Ward (O2)       440         3       HDU/ICU       32         3       HDU/ICU (02)       12         3       HDU/ICU (noninvasive)       38         3       ICU (ventilated)       2         3       Died       31         4       Discharged       658         4       Ward (O2)       385         4       HDU/ICU       31                                                                                                                                                                                                                                                                                                                                                                                                                                                                                        | 2   | ICU (ventilated)      | 3    |
| 3       Ward       749         3       Ward (O2)       440         3       HDU/ICU       32         3       HDU/ICU (O2)       12         3       HDU/ICU (noninvasive)       38         3       ICU (ventilated)       2         3       Died       31         4       Discharged       658         4       Ward (O2)       385         4       HDU/ICU       31         4       HDU/ICU       31         4       HDU/ICU       31         4       HDU/ICU       315         4       HDU/ICU       31         4       HDU/ICU       31         4       HDU/ICU       31         4       HDU/ICU       31                                                                                                                                                                                                                                                                                                                                                                                                                         | 2   | Died                  | 16   |
| 3       Ward (O2)       440         3       HDU/ICU       32         3       HDU/ICU (O2)       12         3       HDU/ICU (noninvasive)       38         3       ICU (ventilated)       2         3       Died       31         4       Discharged       658         4       Ward (O2)       385         4       HDU/ICU       31                                                                                                                                                                                                                                                                                                                                                                                                                                                                                          | 3   | Discharged            | 493  |
| 3       HDU/ICU       32         3       HDU/ICU (02)       12         3       HDU/ICU (noninvasive)       38         3       ICU (ventilated)       2         3       Died       31         4       Discharged       658         4       Ward       628         4       HDU/ICU       31                                                                                                                                                                                                                                                                                                                                                                                                                                                                                                                                                                    | 3   | Ward                  | 749  |
| 3       HDU/ICU (02)       12         3       HDU/ICU (noninvasive)       38         3       ICU (ventilated)       2         3       Died       31         4       Discharged       658         4       Ward       628         4       Ward (02)       385         4       HDU/ICU       31         4       HDU/ICU       31         4       HDU/ICU       31         4       HDU/ICU       31                                                                                                                                                                                                                                                                                                                                                                                                                                                                                                                                                                                                                                   | 3   | Ward (O2)             | 440  |
| 3HDU/ICU (noninvasive)383ICU (ventilated)23Died314Discharged6584Ward6284Ward (O2)3854HDU/ICU314HDU/ICU10                                                                                                                                                                                                                                                                                                                                                                                                                                                                                                                                                                                                                                                                                                                                                                                                                                                                                                                          | 3   | HDU/ICU               | 32   |
| 3       ICU (ventilated)       2         3       Died       31         4       Discharged       658         4       Ward       628         4       Ward (O2)       385         4       HDU/ICU       31         4       HDU/ICU       10                                                                                                                                                                                                                                                                                                                                                                                                                                                                                                                                                                                                                                                                                                                                                                                          | 3   | HDU/ICU (O2)          | 12   |
| 3       Died       31         4       Discharged       658         4       Ward       628         4       Ward (O2)       385         4       HDU/ICU       31         4       HDU/ICU (O2)       10                                                                                                                                                                                                                                                                                                                                                                                                                                                                                                                                                                                                                                                                                                                                                                                                                              | 3   | HDU/ICU (noninvasive) | 38   |
| 4         Discharged         658           4         Ward         628           4         Ward (O2)         385           4         HDU/ICU         31           4         HDU/ICU (O2)         10                                                                                                                                                                                                                                                                                                                                                                                                                                                                                                                                                                                                                                                                                                                                                                                                                                | 3   | ICU (ventilated)      | 2    |
| 4         Ward         628           4         Ward (O2)         385           4         HDU/ICU         31           4         HDU/ICU (O2)         10                                                                                                                                                                                                                                                                                                                                                                                                                                                                                                                                                                                                                                                                                                                                                                                                                                                                           | 3   | Died                  | 31   |
| 4         Ward (O2)         385           4         HDU/ICU         31           4         HDU/ICU (O2)         10                                                                                                                                                                                                                                                                                                                                                                                                                                                                                                                                                                                                                                                                                                                                                                                                                                                                                                                | 4   | Discharged            | 658  |
| 4         HDU/ICU         31           4         HDU/ICU (O2)         10                                                                                                                                                                                                                                                                                                                                                                                                                                                                                                                                                                                                                                                                                                                                                                                                                                                                                                                                                          | 4   | Ward                  | 628  |
| 4 HDU/ICU (O2) 10                                                                                                                                                                                                                                                                                                                                                                                                                                                                                                                                                                                                                                                                                                                                                                                                                                                                                                                                                                                                                 | 4   | Ward (O2)             | 385  |
|                                                                                                                                                                                                                                                                                                                                                                                                                                                                                                                                                                                                                                                                                                                                                                                                                                                                                                                                                                                                                                   | 4   | HDU/ICU               | 31   |
| 4 HDU/ICU (noninvasive) 36                                                                                                                                                                                                                                                                                                                                                                                                                                                                                                                                                                                                                                                                                                                                                                                                                                                                                                                                                                                                        | 4   | HDU/ICU (O2)          | 10   |
|                                                                                                                                                                                                                                                                                                                                                                                                                                                                                                                                                                                                                                                                                                                                                                                                                                                                                                                                                                                                                                   | 4   | HDU/ICU (noninvasive) | 36   |