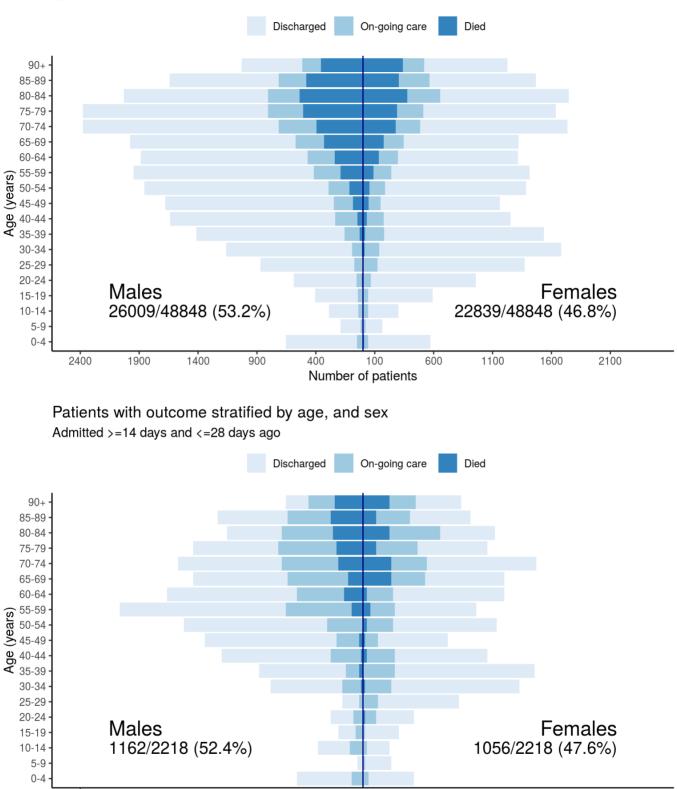

#### Figure 4A - All patients

N = 49269

#### Figure 4B - Patients admitted >=14 days and <=28 days ago N = 2293

Patient status by day