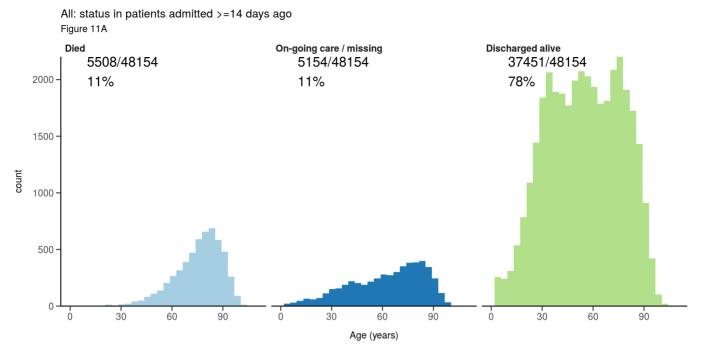

## Status in patients admitted >=14 days from today

#### Figure 7

Where outcome is not reported, on-going care is assumed.

ICU/HDU admissions: status in patients admitted >=14 days ago Figure 11B

Invasive ventilation: status in patients admitted >=14 days ago Figure 11c