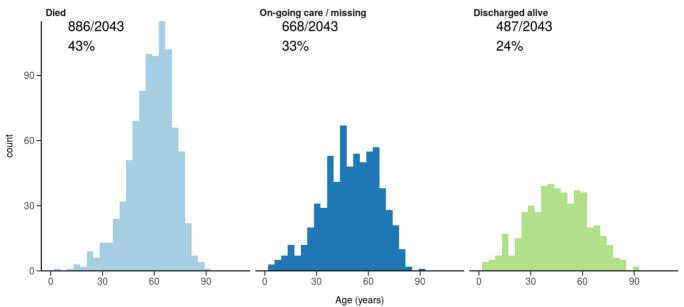

#### Figure 4B - Patients admitted >=14 days and <=28 days ago N = 2293

Patient status by day