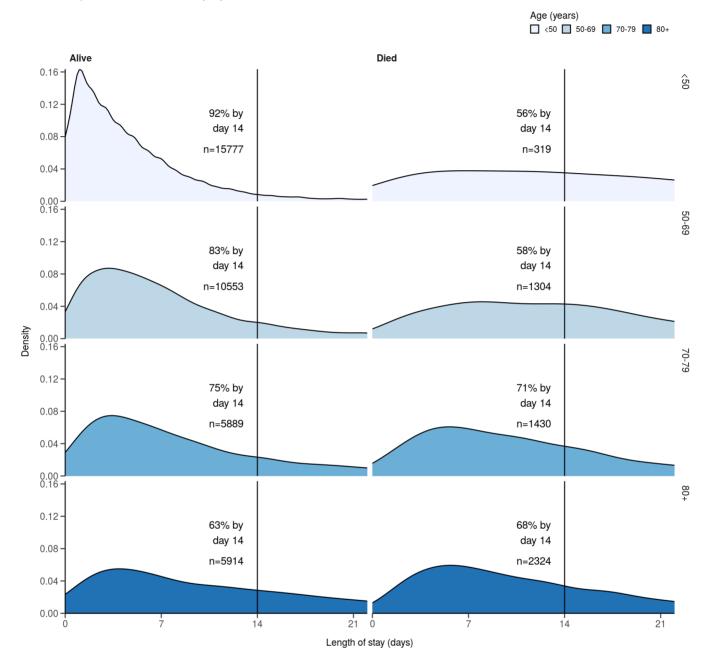

## Length of stay stratified by age

####Figure 8

Length of stay stratified by age and mortality Proportion who reach outcome by day 14 shown