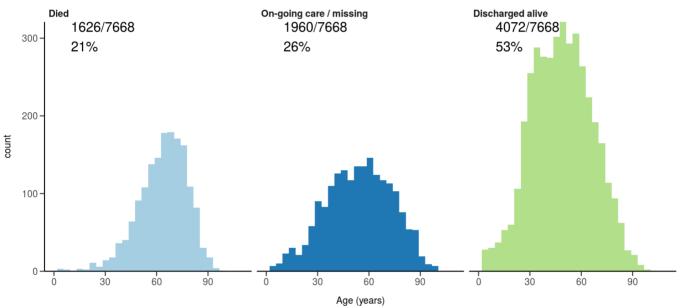

5 have been discharged home.

## Admission

#### Figure 1

Hospital admission with COVID-19 by sex



#### Figure 2





Number of patients

## Nosocomial

150

Figure 3

Proportion with symptom onset occuring after hospital admission 7-day rolling percentage. n = 39769



## Patient flow

#### Figure 4A - All patients

N = 49269



#### Figure 4B - Patients admitted >=14 days and <=28 days ago N = 2293



Patient status by day

## Oxygen requirement

#### Figure 5A - All patients

N = 47316



## Figure 5B - Patients admitted >=14 days and <=28 days ago

N = 2248

## Treatment

Figure 6



## Status in patients admitted >=14 days from today

#### Figure 7

Where outcome is not reported, on-going care is assumed.



ICU/HDU admissions: status in patients admitted >=14 days ago Figure 11B



Invasive ventilation: status in patients admitted >=14 days ago Figure 11c



## Length of stay stratified by age

####Figure 8

Length of stay stratified by age and mortality Proportion who reach outcome by day 14 shown



### Data

#### Table for figure 2A

| age.factor | sex    | status        | n   |
|------------|--------|---------------|-----|
| 0-4        | Male   | Discharged    | 602 |
| 0-4        | Male   | On-going care | 47  |
| 0-4        | Male   | Died          | 5   |
| 0-4        | Female | Discharged    | 529 |

| age.factor | sex           | status        | n    |
|------------|---------------|---------------|------|
| 0-4        | Female        | On-going care | 35   |
| 0-4        | Female        | Died          | 9    |
| 5-9        | Male          | Discharged