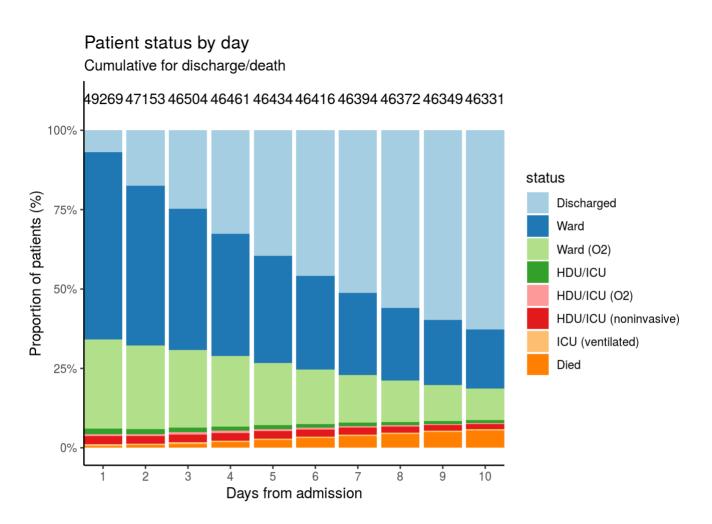

#### Figure 4A - All patients

N = 49269

#### Figure 4B - Patients admitted >=14 days and <=28 days ago N = 2293

Patient status by day

### Table for figure 4A

| day | status                | n     |
|-----|-----------------------|-------|
| -2  | Discharged            | 1     |
| -1  | Discharged            | 1     |
| 1   | Discharged            | 3439  |
| 1   | Ward                  | 29034 |
| 1   | Ward (O2)             | 13801 |
| 1   | HDU/ICU               | 880   |
| 1   | HDU/ICU (O2)          | 322   |
| 1   | HDU/ICU (noninvasive) | 1228  |
| 1   | ICU (ventilated)      | 341   |
| 1   | Died                  | 224   |
| 2   | Discharged            | 8253  |
| 2   | Ward                  | 23724 |
| 2   | Ward (O2)             | 12399 |
| 2   | HDU/ICU               | 727   |
| 2   | HDU/ICU (O2)          | 299   |
| 2   | HDU/ICU (noninvasive) | 1112  |
| 2   | ICU (ventilated)      | 263   |
| 2   | Died                  | 376   |
| 3   | Discharged            | 11498 |
| 3   | Ward                  | 20655 |

| day | status                | n     |
|-----|-----------------------|-------|
| 3   | Ward (O2)             | 11402 |
| 3   | HDU/ICU               | 683   |
| 3   | HDU/ICU (O2)          | 320   |
| 3   | HDU/ICU (noninvasive) | 1136  |
| 3   | ICU (ventilated)      | 263   |
| 3   | Died                  | 547   |
| 4   | Discharged            | 15145 |
| 4   | Ward                  | 17866 |
| 4   | Ward (O2)             | 10323 |
| 4   | HDU/ICU               | 640   |
| 4   | HDU/ICU (O2)          | 306   |
| 4   | HDU/ICU (noninvasive) | 1112  |
| 4   | ICU (ventilated)      | 251   |
| 4   | Died                  | 818   |
| 5   | Discharged            | 18374 |
| 5   | Ward                  | 15625 |
| 5   | Ward (O2)             | 9116  |
| 5   | HDU/ICU               | 604   |
| 5   | HDU/ICU (O2)          | 289   |
| 5   | HDU/ICU (noninvasive) | 1078  |
| 5   | ICU (ventilated)      | 246   |
| 5   | Died                  | 1102  |
| 6   | Discharged            | 21255 |
| 6   | Ward                  | 13721 |
| 6   | Ward (O2)             | 7948  |
| 6   | HDU/ICU               | 558   |
| 6   | HDU/ICU (O2)          | 272   |
| 6   | HDU/ICU (noninvasive) | 1037  |
| 6   | ICU (ventilated)      | 234   |
| 6   | Died                  | 1391  |
| 7   | Discharged            | 23746 |
| 7   | Ward                  | 12035 |
|     |                       |       |

| day | status                | n     |
|-----|-----------------------|-------|
| 7   | Ward (O2)             | 6938  |
| 7   | HDU/ICU               | 513   |
| 7   | HDU/ICU (O2)          | 246   |
| 7   | HDU/ICU (noninvasive) | 980   |
| 7   | ICU (ventilated)      | 223   |
| 7   | Died                  | 1713  |
| 8   | Discharged            | 25918 |
| 8   | Ward                  | 10657 |
| 8   | Ward (O2)             | 6014  |
| 8   | HDU/ICU               | 458   |
| 8   | HDU/ICU (O2)          | 216   |
| 8   | HDU/ICU (noninvasive) | 894   |
| 8   | ICU (ventilated)      | 220   |
| 8   | Died                  | 1995  |
| 9   | Discharged            | 27668 |
| 9   | Ward                  | 9544  |
| 9   | Ward (O2)             | 5240  |
| 9   | HDU/ICU               | 417   |
| 9   | HDU/ICU (O2)          | 190   |
| 9   | HDU/ICU (noninvasive) | 812   |
| 9   | ICU (ventilated)      | 211   |
| 9   | Died                  | 2267  |
| 10  | Discharged            | 29081 |
| 10  | Ward                  | 8632  |
| 10  | Ward (O2)             | 4597  |
| 10  | HDU/ICU               | 386   |
| 10  | HDU/ICU (O2)          | 168   |
| 10  | HDU/ICU (noninvasive) | 740   |
| 10  | ICU (ventilated)      | 205   |
| 10  | Died                  | 2522  |

#### Table for figure 4B

| -2       Discharged       1         -1       Discharged       145         1       Ward       1342         1       Ward (O2)       652         1       HDU/ICU       59         1       HDU/ICU (O2)       15         1       HDU/ICU (onninvasive)       64         1       ICU (ventilated)       13         1       Died       3         2       Discharged       376         2       Ward (O2)       496         2       Ward (O2)       496         2       HDU/ICU (O2)       11         2       Died       16         3       Discharged       498         3       Ward       749         3       Ward       32         3       HDU/ICU (O2)       12         3       HDU/ICU (O2)       12         3       HDU/ICU (N01/Nussive)       38         3       ICU (ventilated)       2                                                                                 | day | status                | n    |
|-----------------------------------------------------------------------------------------------------------------------------------------------------------------------------------------------------------------------------------------------------------------------------------------------------------------------------------------------------------------------------------------------------------------------------------------------------------------------------------------------------------------------------------------------------------------------------------------------------------------------------------------------------------------------------------------------------------------------------------------------------------------------------------------------------------------------------------------------------------------------------------------------------------------------------------------------------------------------------------------------------------------------------------|-----|-----------------------|------|
| 1         Discharged         145           1         Ward         1342           1         Ward (Q2)         652           1         HDU/CU         59           1         HDU/CU (02)         15           1         HDU/CU (oninvasive)         64           1         CU (ventilated)         13           1         Died         3           2         Discharged         376           2         Ward (O2)         496           2         Ward (O2)         496           2         HDU/CU         34           3         Discharged         36           3         Discharged         440           3         HDU/CU         32           3         HDU/CU         32           3         HDU/CU         32           3         HDU/CU         32           4         HDU/CU         32                                      | -2  | Discharged            | 1    |
| 1       Ward       1342         1       Ward (Q2)       652         1       HDU/ICU       58         1       HDU/ICU (02)       15         1       HDU/ICU (noninvasive)       64         1       Dicd (noninvasive)       64         1       Died       33         2       Discharged       376         2       Ward (Q2)       496         2       Ward (Q2)       496         2       HDU/ICU       34         2       HDU/ICU (02)       11         2       HDU/ICU (02)       11         2       HDU/ICU (02)       11         2       HDU/ICU (02)       11         2       HDU/ICU (02)       39         2       ICU (ventilated)       3         3       Discharged       493         3       HDU/ICU (02)       12         3       HDU/ICU (02)       12         3       HDU/ICU (02)       38         3       ICU (ventilated)       32         3       HDU/ICU (02)       38         3       ICU (ventilated)       38         4       Discharged       688                                                            | -1  | Discharged            | 1    |
| 1       Ward (O2)       652         1       HDU/ICU       59         1       HDU/ICU (O2)       15         1       HDU/ICU (noninvasive)       64         1       ICU (ventilated)       13         1       Died       3         2       Discharged       376         2       Ward (O2)       496         2       Ward (O2)       496         2       HDU/ICU (O2)       11         3       Died       36         3       Discharged       493         3       Mard (O2)       440         3       HDU/ICU (noninvasive)       32         3       HDU/ICU (noninvasive)       38         3       HDU/ICU (noninvasive)       38         3       HDU/ICU (noninvasive)       38         3       HDU/ICU (noninvasive)       38         4       Discharged       688         4       Ward                                             | 1   | Discharged            | 145  |
| 1       HDU/ICU       59         1       HDU/ICU (noninvasive)       64         1       HDU/ICU (noninvasive)       64         1       Died       3         2       Discharged       376         2       Ward       892         2       Ward       892         2       Ward       892         2       Ward       892         2       Ward (O2)       496         2       HDU/ICU       34         2       HDU/ICU (O2)       11         2       HDU/ICU (noninvasive)       39         2       ICU (ventilated)       3         3       Discharged       16         3       Discharged       493         3       Ward (O2)       440         3       HDU/ICU       32         4       HDU/ICU       31         4       Discharged       658         4       Ward (O2)                                                                                        | 1   | Ward                  | 1342 |
| 1       HDU/ICU (02)       15         1       HDU/ICU (noninvasive)       64         1       ICU (ventilated)       13         1       Died       3         2       Discharged       376         2       Ward       892         2       Ward (02)       496         2       HDU/ICU       34         2       HDU/ICU       34         2       HDU/ICU (02)       11         3       Died       16         3       Discharged       38         3       Ward (02)       12         3       HDU/ICU (02)       31         4       Discharged       658         4       Ward (02)       385         <                                                                           | 1   | Ward (O2)             | 652  |
| 1       HDU/ICU (noninvasive)       64         1       ICU (ventilated)       13         1       Died       3         2       Discharged       376         2       Ward       892         2       Ward       892         2       Ward (O2)       496         2       HDU/ICU       34         2       HDU/ICU (O2)       11         2       HDU/ICU (noninvasive)       39         2       ICU (ventilated)       3         2       Died       16         3       Discharged       493         3       Ward       749         3       Ward       749         3       Ward       749         3       HDU/ICU (O2)       12         3       HDU/ICU (O2)       12         3       HDU/ICU (O2)       12         3       HDU/ICU (O2)       12         3       Died       31         4       Discharged       688         4       Ward (O2)       385         4       Ward (O2)       385         4       HDU/ICU (O2)       365         4                                                                                           | 1   | HDU/ICU               | 59   |
| 1       ICU (ventilated)       13         1       Died       3         2       Discharged       376         2       Ward       892         2       Ward (O2)       496         2       HDU/ICU       34         2       HDU/ICU       34         2       HDU/ICU (O2)       11         2       HDU/ICU (noninvasive)       39         2       ICU (ventilated)       3         2       Died       16         3       Discharged       493         3       Ward       749         3       Ward       749         3       Ward (O2)       440         3       HDU/ICU (onninvasive)       32         3       HDU/ICU (O2)       12         3       HDU/ICU (O2)       12         3       HDU/ICU (O2)       12         3       Died       31         4       Discharged       658         4       Ward (O2)       385         4       Ward (O2)       385         4       HDU/ICU       31         4       HDU/ICU (O2)       16                                                                                                    | 1   | HDU/ICU (O2)          | 15   |
| 1       Died       3         2       Discharged       376         2       Ward       892         2       Ward (O2)       496         2       HDU/CU       34         2       HDU/CU       34         2       HDU/CU (O2)       11         2       HDU/CU (noninvasive)       39         2       ICU (ventilated)       3         2       Died       16         3       Discharged       493         3       Ward       749         3       Ward       749         3       Ward (O2)       440         3       HDU/ICU (anninvasive)       32         3       HDU/ICU (o2)       12         3       HDU/ICU (O2)       12         3       HDU/ICU (anninvasive)       38         3       ICU (ventilated)       2         3       Died       31         4       Discharged       658         4       Ward (O2)       385         4       Ward (O2)       385         4       HDU/ICU       31         4       HDU/ICU (O2)       31                                                                                                | 1   | HDU/ICU (noninvasive) | 64   |
| 2         Discharged         376           2         Ward         892           2         Ward (O2)         496           2         HDU/ICU         34           2         HDU/ICU (O2)         11           2         HDU/ICU (noninvasive)         39           2         ICU (ventilated)         3           2         Died         16           3         Discharged         493           3         Ward         749           3         Ward (O2)         440           3         HDU/ICU (noninvasive)         32           3         Discharged         493           3         Ward (O2)         12           3         HDU/ICU         32           3         HDU/ICU         32           3         HDU/ICU         32           3         HDU/ICU         32           3         ICU (ventilated)         2           3         Died         31           4         Discharged         658           4         Ward         628           4         Ward (O2)         355           4         HDU/ICU (O2)         3 | 1   | ICU (ventilated)      | 13   |
| 2       Ward       892         2       Ward (O2)       496         2       HDU/ICU       34         2       HDU/ICU (O2)       11         2       HDU/ICU (noninvasive)       39         2       ICU (ventilated)       3         2       Died       16         3       Discharged       493         3       Ward (O2)       440         3       Ward (O2)       440         3       HDU/ICU (noninvasive)       32         3       HDU/ICU (oz)       12         3       HDU/ICU (O2)       12         3       Died       31         4       Discharged       658         4       Ward       628         4       Ward (O2)       385         4       HDU/ICU       31         4       HDU/ICU (O2)       31                                                                                                                                                              | 1   | Died                  | 3    |
| 2       Ward (O2)       496         2       HDU/ICU       34         2       HDU/ICU (02)       11         2       HDU/ICU (noninvasive)       39         2       ICU (ventilated)       3         2       Died       16         3       Discharged       493         3       Ward       749         3       Ward (O2)       440         3       HDU/ICU (02)       12         4       Discharged       658         4       Ward (O2)       385         4       HDU/ICU       31         4       HDU/ICU       31         4       HDU/ICU       31         4       HDU/ICU       31         4       HDU/ICU (O2)       31         4                                                                                       | 2   | Discharged            | 376  |
| 2         HDU/ICU         34           2         HDU/ICU (02)         11           2         HDU/ICU (noninvasive)         39           2         ICU (ventilated)         3           2         Died         16           3         Discharged         493           3         Ward         749           3         Ward (02)         440           3         HDU/ICU         32           3         HDU/ICU (noninvasive)         38           3         ICU (ventilated)         2           3         Died         31           4         Discharged         658           4         Ward (O2)         385           4         HDU/ICU         31           4         HDU/ICU         31           4         HDU/ICU (O2)         315                                                                                      | 2   | Ward                  | 892  |
| 2       HDU/ICU (O2)       11         2       HDU/ICU (noninvasive)       39         2       ICU (ventilated)       3         2       Died       16         3       Discharged       493         3       Ward       749         3       Ward (O2)       440         3       HDU/ICU       32         3       HDU/ICU (02)       12         3       HDU/ICU (noninvasive)       38         3       ICU (ventilated)       2         3       ICU (ventilated)       2         3       Died       31         4       Discharged       658         4       Ward (O2)       385         4       Ward (O2)       385         4       HDU/ICU (02)       31         4       HDU/ICU (02)       31                                                                                                                                                                                                                                                                                                                                        | 2   | Ward (O2)             | 496  |
| 2         HDU/ICU (noninvasive)         39           2         ICU (ventilated)         3           2         Died         16           3         Discharged         493           3         Ward         749           3         Ward (O2)         440           3         HDU/ICU         32           3         HDU/ICU (O2)         12           3         HDU/ICU (O2)         12           3         HDU/ICU (o2)         12           3         HDU/ICU (O2)         38           3         ICU (ventilated)         2           3         Died         31           4         Discharged         658           4         Ward (O2)         385           4         HDU/ICU         31           4         HDU/ICU (O2)         10                                                                                                                             | 2   | HDU/ICU               | 34   |
| 2       ICU (ventilated)       3         2       Died       16         3       Discharged       493         3       Ward       749         3       Ward (O2)       440         3       HDU/ICU       32         3       HDU/ICU (O2)       12         3       HDU/ICU (noninvasive)       38         3       ICU (ventilated)       2         3       Died       31         4       Discharged       658         4       Ward (O2)       385         4       HDU/ICU       31                                                                                                                                                                                                                                                                                                                                                                                                                 | 2   | HDU/ICU (O2)          | 11   |
| 2         Died         16           3         Discharged         493           3         Ward         749           3         Ward (O2)         440           3         HDU/ICU         32           3         HDU/ICU (O2)         12           3         HDU/ICU (noninvasive)         38           3         ICU (ventilated)         2           3         Died         31           4         Discharged         658           4         Ward (O2)         385           4         HDU/ICU         31           4         HDU/ICU (O2)         10                                                                                                                                                                                                                                  | 2   | HDU/ICU (noninvasive) | 39   |
| 3       Discharged       493         3       Ward       749         3       Ward (O2)       440         3       HDU/ICU       32         3       HDU/ICU (02)       12         3       HDU/ICU (noninvasive)       38         3       ICU (ventilated)       2         3       Died       31         4       Discharged       658         4       Ward (O2)       385         4       HDU/ICU       31                                                                                                                                                                                                                                                                                                                                                                                                                                                                                        | 2   | ICU (ventilated)      | 3    |
| 3       Ward       749         3       Ward (O2)       440         3       HDU/ICU       32         3       HDU/ICU (O2)       12         3       HDU/ICU (noninvasive)       38         3       ICU (ventilated)       2         3       Died       31         4       Discharged       658         4       Ward (O2)       385         4       HDU/ICU       31         4       HDU/ICU       31         4       HDU/ICU       31         4       HDU/ICU       315         4       HDU/ICU       31         4       HDU/ICU       31         4       HDU/ICU       31         4       HDU/ICU       31                                                                                                                                                                                                                                                                                                                                                                                                                         | 2   | Died                  | 16   |
| 3       Ward (O2)       440         3       HDU/ICU       32         3       HDU/ICU (O2)       12         3       HDU/ICU (noninvasive)       38         3       ICU (ventilated)       2         3       Died       31         4       Discharged       658         4       Ward (O2)       385         4       HDU/ICU       31                                                                                                                                                                                                                                                                                                                                                                                                                                                                                          | 3   | Discharged            | 493  |
| 3       HDU/ICU       32         3       HDU/ICU (02)       12         3       HDU/ICU (noninvasive)       38         3       ICU (ventilated)       2         3       Died       31         4       Discharged       658         4       Ward       628         4       HDU/ICU       31                                                                                                                                                                                                                                                                                                                                                                                                                                                                                                                                                                    | 3   | Ward                  | 749  |
| 3       HDU/ICU (02)       12         3       HDU/ICU (noninvasive)       38         3       ICU (ventilated)       2         3       Died       31         4       Discharged       658         4       Ward       628         4       Ward (02)       385         4       HDU/ICU       31         4       HDU/ICU       31         4       HDU/ICU       31         4       HDU/ICU       31                                                                                                                                                                                                                                                                                                                                                                                                                                                                                                                                                                                                                                   | 3   | Ward (O2)             | 440  |
| 3HDU/ICU (noninvasive)383ICU (ventilated)23Died314Discharged6584Ward6284Ward (O2)3854HDU/ICU314HDU/ICU10                                                                                                                                                                                                                                                                                                                                                                                                                                                                                                                                                                                                                                                                                                                                                                                                                                                                                                                          | 3   | HDU/ICU               | 32   |
| 3       ICU (ventilated)       2         3       Died       31         4       Discharged       658         4       Ward       628         4       Ward (O2)       385         4       HDU/ICU       31         4       HDU/ICU       10                                                                                                                                                                                                                                                                                                                                                                                                                                                                                                                                                                                                                                                                                                                                                                                          | 3   | HDU/ICU (O2)          | 12   |
| 3       Died       31         4       Discharged       658         4       Ward       628         4       Ward (O2)       385         4       HDU/ICU       31         4       HDU/ICU (O2)       10                                                                                                                                                                                                                                                                                                                                                                                                                                                                                                                                                                                                                                                                                                                                                                                                                              | 3   | HDU/ICU (noninvasive) | 38   |
| 4         Discharged         658           4         Ward         628           4         Ward (O2)         385           4         HDU/ICU         31           4         HDU/ICU (O2)         10                                                                                                                                                                                                                                                                                                                                                                                                                                                                                                                                                                                                                                                                                                                                                                                                                                | 3   | ICU (ventilated)      | 2    |
| 4         Ward         628           4         Ward (O2)         385           4         HDU/ICU         31           4         HDU/ICU (O2)         10                                                                                                                                                                                                                                                                                                                                                                                                                                                                                                                                                                                                                                                                                                                                                                                                                                                                           | 3   | Died                  | 31   |
| 4         Ward (O2)         385           4         HDU/ICU         31           4         HDU/ICU (O2)         10                                                                                                                                                                                                                                                                                                                                                                                                                                                                                                                                                                                                                                                                                                                                                                                                                                                                                                                | 4   | Discharged            | 658  |
| 4         HDU/ICU         31           4         HDU/ICU (O2)         10                                                                                                                                                                                                                                                                                                                                                                                                                                                                                                                                                                                                                                                                                                                                                                                                                                                                                                                                                          | 4   | Ward                  | 628  |
| 4 HDU/ICU (O2) 10                                                                                                                                                                                                                                                                                                                                                                                                                                                                                                                                                                                                                                                                                                                                                                                                                                                                                                                                                                                                                 | 4   | Ward (O2)             | 385  |
|                                                                                                                                                                                                                                                                                                                                                                                                                                                                                                                                                                                                                                                                                                                                                                                                                                                                                                                                                                                                                                   | 4   | HDU/ICU               | 31   |
| 4 HDU/ICU (noninvasive) 36                                                                                                                                                                                                                                                                                                                                                                                                                                                                                                                                                                                                                                                                                                                                                                                                                                                                                                                                                                                                        | 4   | HDU/ICU (O2)          | 10   |
|                                                                                                                                                                                                                                                                                                                                                                                                                                                                                                                                                                                                                                                                                                                                                                                                                                                                                                                                                                                                                                   | 4   | HDU/ICU (noninvasive) | 36   |