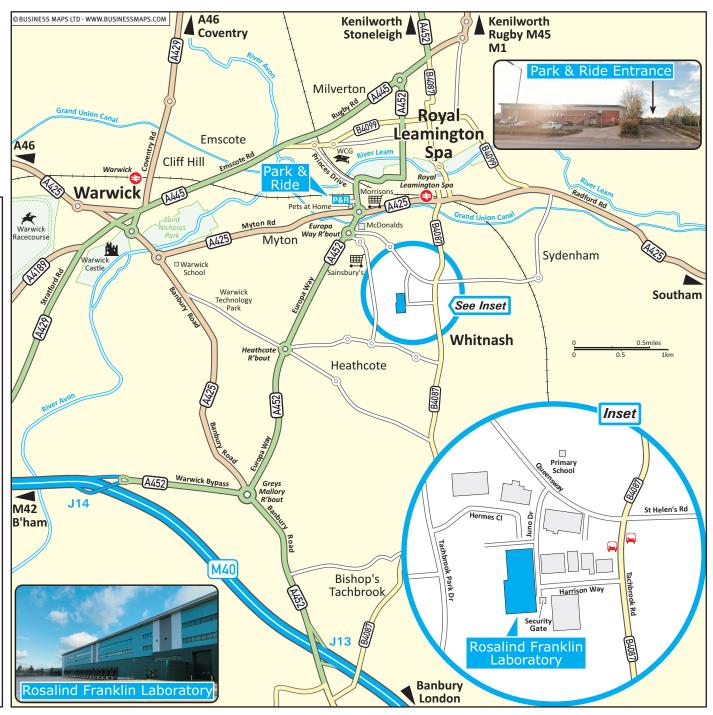

Rosalind Franklin Laboratory Precision Park, Juno Drive, Royal Leamington Spa CV31 3RG (Google Maps: CV31 3AR)

Please note that evidence of a negative COVID test within 72 hours of arrival is required for entry to the laboratory.

**Car Parking** P All parking must be booked in advance with the organiser of your

Parking is usually allocated at our offsite park & ride at the Old Ford Foundry, behind Pets at Home: Unit 2B, Myton Crofts, Leamington Spa CV31 3NY.

### Getting to the park & ride: P&R From M40 J13

Leave the M40 at Junction 13 (signed Leamington, Warwick &

Join the A452 (Banbury Road) following signs for Leamington & Warwick.

Take the third exit at the Greys Mallory roundabout onto the A452

- Europa Way (signed Leamington Spa & Ind Estates).

Continue straight over the Heathcote roundabout, remaining on the A452 - Europa Way.

Take the first exit at the Europa Way roundabout remaining on the A452 - Europa Way. Pass over the Grand Union Canal.

At the next roundabout, take the second exit onto A452 - Princes Drive, following signs for Kenilworth, Town Centre, A452 & Warwickshire College.

Pass Pets at Home on the left and turn left into the Park & Ride (look for a large 'Kier' logo by the entrance).

## From M40 J14

Leave the M40 at Junction 14 (signed Leamington A452) continue onto the Warwick Bypass.

At the Greys Mallory roundabout, take the second exit onto the A452 - Europa Way (signed Learnington Spa & Ind Estates). Continue straight over the Heathcote roundabout, remaining on the A452 - Europa Way.

Take the first exit at the Europa Way roundabout remaining on the A452 - Europa Way. Pass over the Grand Union Canal. At the next roundabout, take the second exit onto A452 - Princes Drive, following signs for Kenilworth, Town Centre, A452 & Warwickshire College.

Pass Pets at Home on the left and turn left into the Park & Ride (look for a large 'Kier' logo by the entrance).