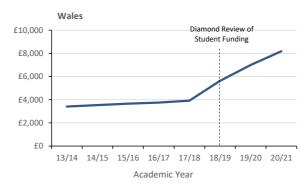

To help cover the costs of tuition fees, a Tuition Fee Grant was introduced to Welsh-domiciled students studying at a public university or college in Wales from academic year 2012/13 onwards. Following the Diamond Review, changes were made to Wales' student funding meaning that these grants were not available to new students starting their course from academic year 2018/19. This shifted the balance of full-time Tuition Fee support between full-time Tuition Fee Grants and Tuition Fee loans. This is reflective in the change in trend for average Tuition Fee Loans for 2018/19.

|                  | Average Tuition Fee Loan payment per student by academic year |         |   |         |   |         |   |         |   |         |   |         |   |         |   |         |
|------------------|---------------------------------------------------------------|---------|---|---------|---|---------|---|---------|---|---------|---|---------|---|---------|---|---------|
|                  |                                                               | 2013/14 |   | 2014/15 |   | 2015/16 |   | 2016/17 |   | 2017/18 |   | 2018/19 |   | 2019/20 |   | 2020/21 |
| England          | £                                                             | 6,140   | £ | 7,480   | £ | 8,020   | £ | 8,170   | £ | 8,340   | £ | 8,430   | £ | 8,560   | £ | 8,520   |
| Wales            | £                                                             | 3,410   | £ | 3,530   | £ | 3,660   | £ | 3,750   | £ | 3,920   | £ | 5,630   | £ | 7,000   | £ | 8,180   |
| Northern Ireland | £                                                             | 3,940   | £ | 4,370   | £ | 4,700   | £ | 4,880   | £ | 5,120   | £ | 5,240   | £ | 5,300   | £ | 5,440   |