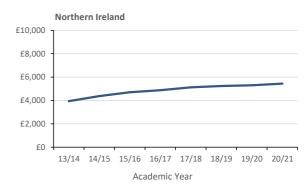

|                  | Average Tuition Fee Loan payment per student by academic year |         |   |         |   |         |   |         |   |         |   |         |   |         |   |         |
|------------------|---------------------------------------------------------------|---------|---|---------|---|---------|---|---------|---|---------|---|---------|---|---------|---|---------|
|                  |                                                               | 2013/14 |   | 2014/15 |   | 2015/16 |   | 2016/17 |   | 2017/18 |   | 2018/19 |   | 2019/20 |   | 2020/21 |
| England          | £                                                             | 6,140   | £ | 7,480   | £ | 8,020   | £ | 8,170   | £ | 8,340   | £ | 8,430   | £ | 8,560   | £ | 8,520   |
| Wales            | £                                                             | 3,410   | £ | 3,530   | £ | 3,660   | £ | 3,750   | £ | 3,920   | £ | 5,630   | £ | 7,000   | £ | 8,180   |
| Northern Ireland | £                                                             | 3,940   | £ | 4,370   | £ | 4,700   | £ | 4,880   | £ | 5,120   | £ | 5,240   | £ | 5,300   | £ | 5,440   |