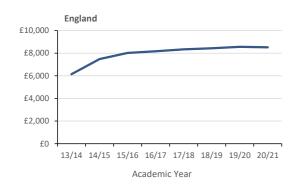

|                  | Average Tuition Fee Loan payment per student by academic year |         |   |         |   |         |   |         |   |         |   |         |   |         |   |         |
|------------------|---------------------------------------------------------------|---------|---|---------|---|---------|---|---------|---|---------|---|---------|---|---------|---|---------|
|                  |                                                               | 2013/14 |   | 2014/15 |   | 2015/16 |   | 2016/17 |   | 2017/18 |   | 2018/19 |   | 2019/20 |   | 2020/21 |
| England          | £                                                             | 6,140   | £ | 7,480   | £ | 8,020   | £ | 8,170   | £ | 8,340   | £ | 8,430   | £ | 8,560   | £ | 8,520   |
| Wales            | £                                                             | 3,410   | £ | 3,530   | £ | 3,660   | £ | 3,750   | £ | 3,920   | £ | 5,630   | £ | 7,000   | £ | 8,180   |
| Northern Ireland | £                                                             | 3,940   | £ | 4,370   | £ | 4,700   | £ | 4,880   | £ | 5,120   | £ | 5,240   | £ | 5,300   | £ | 5,440   |