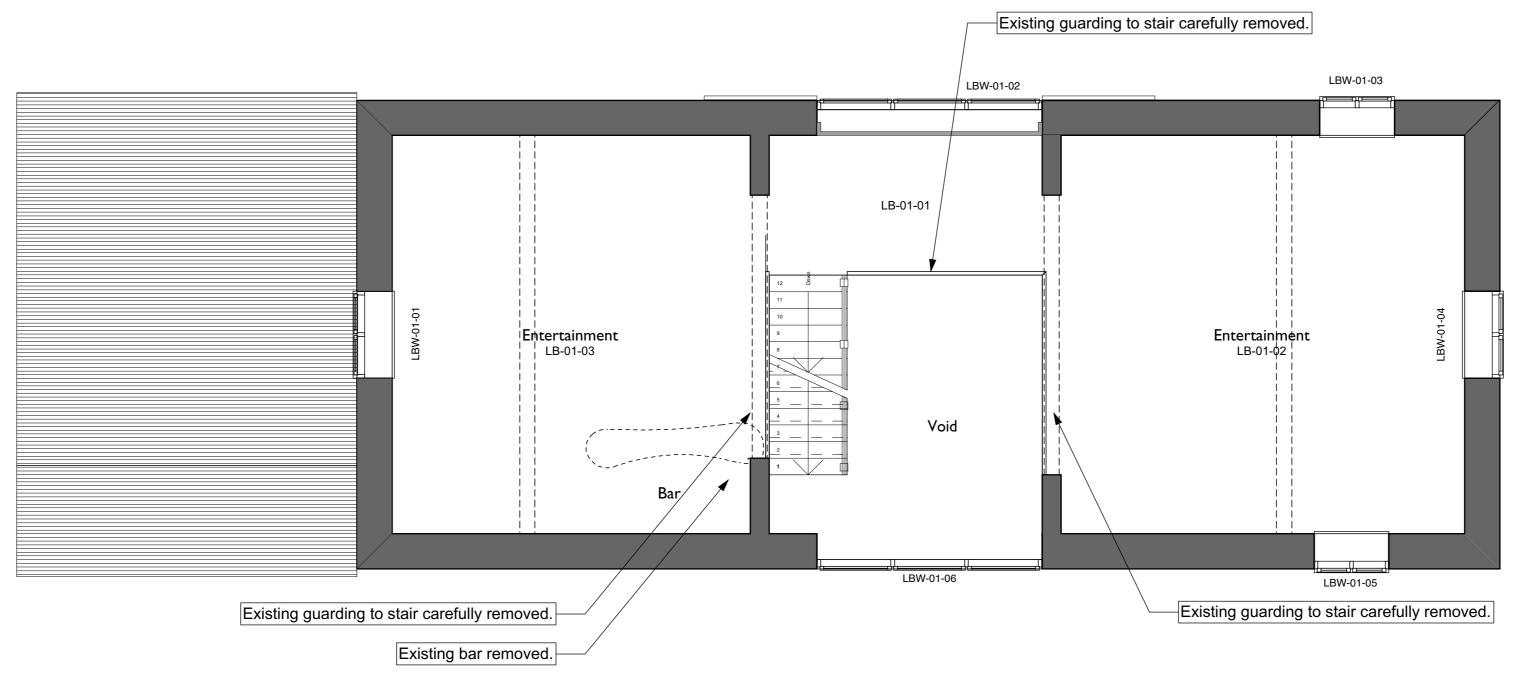

26 Martingate, Corsham, Wiltshire, SN13 0HL, Web: www.cms-group.co, Tel: 01249 701333

First Floor Demolition Plan

Middle Unit (Former Leisure Building)

**Ground Floor Demolition Plan** 

Project Title
Jerrings Hall Farm
Project Client
The Island Project Suitability
Code - Description
S4 SUITABLE FOR STAGE APPROVAL

1:50 @ A1 Date 2020/02/14 Drawn By NSC Reviewed By PR Copyright. Check all dimensions on site. . This drawing is only to be used on the site for which designed.

1831-CMS- LB -XX-DR-A-0034 Leisure Building - Demolition Plans

**TENDER** 

No. Date DR/CH Revision Notes

26 Martingate, Corsham, Wiltshire, SN13 0HL, Web: www.cms-group.co, Tel: 01249 701333