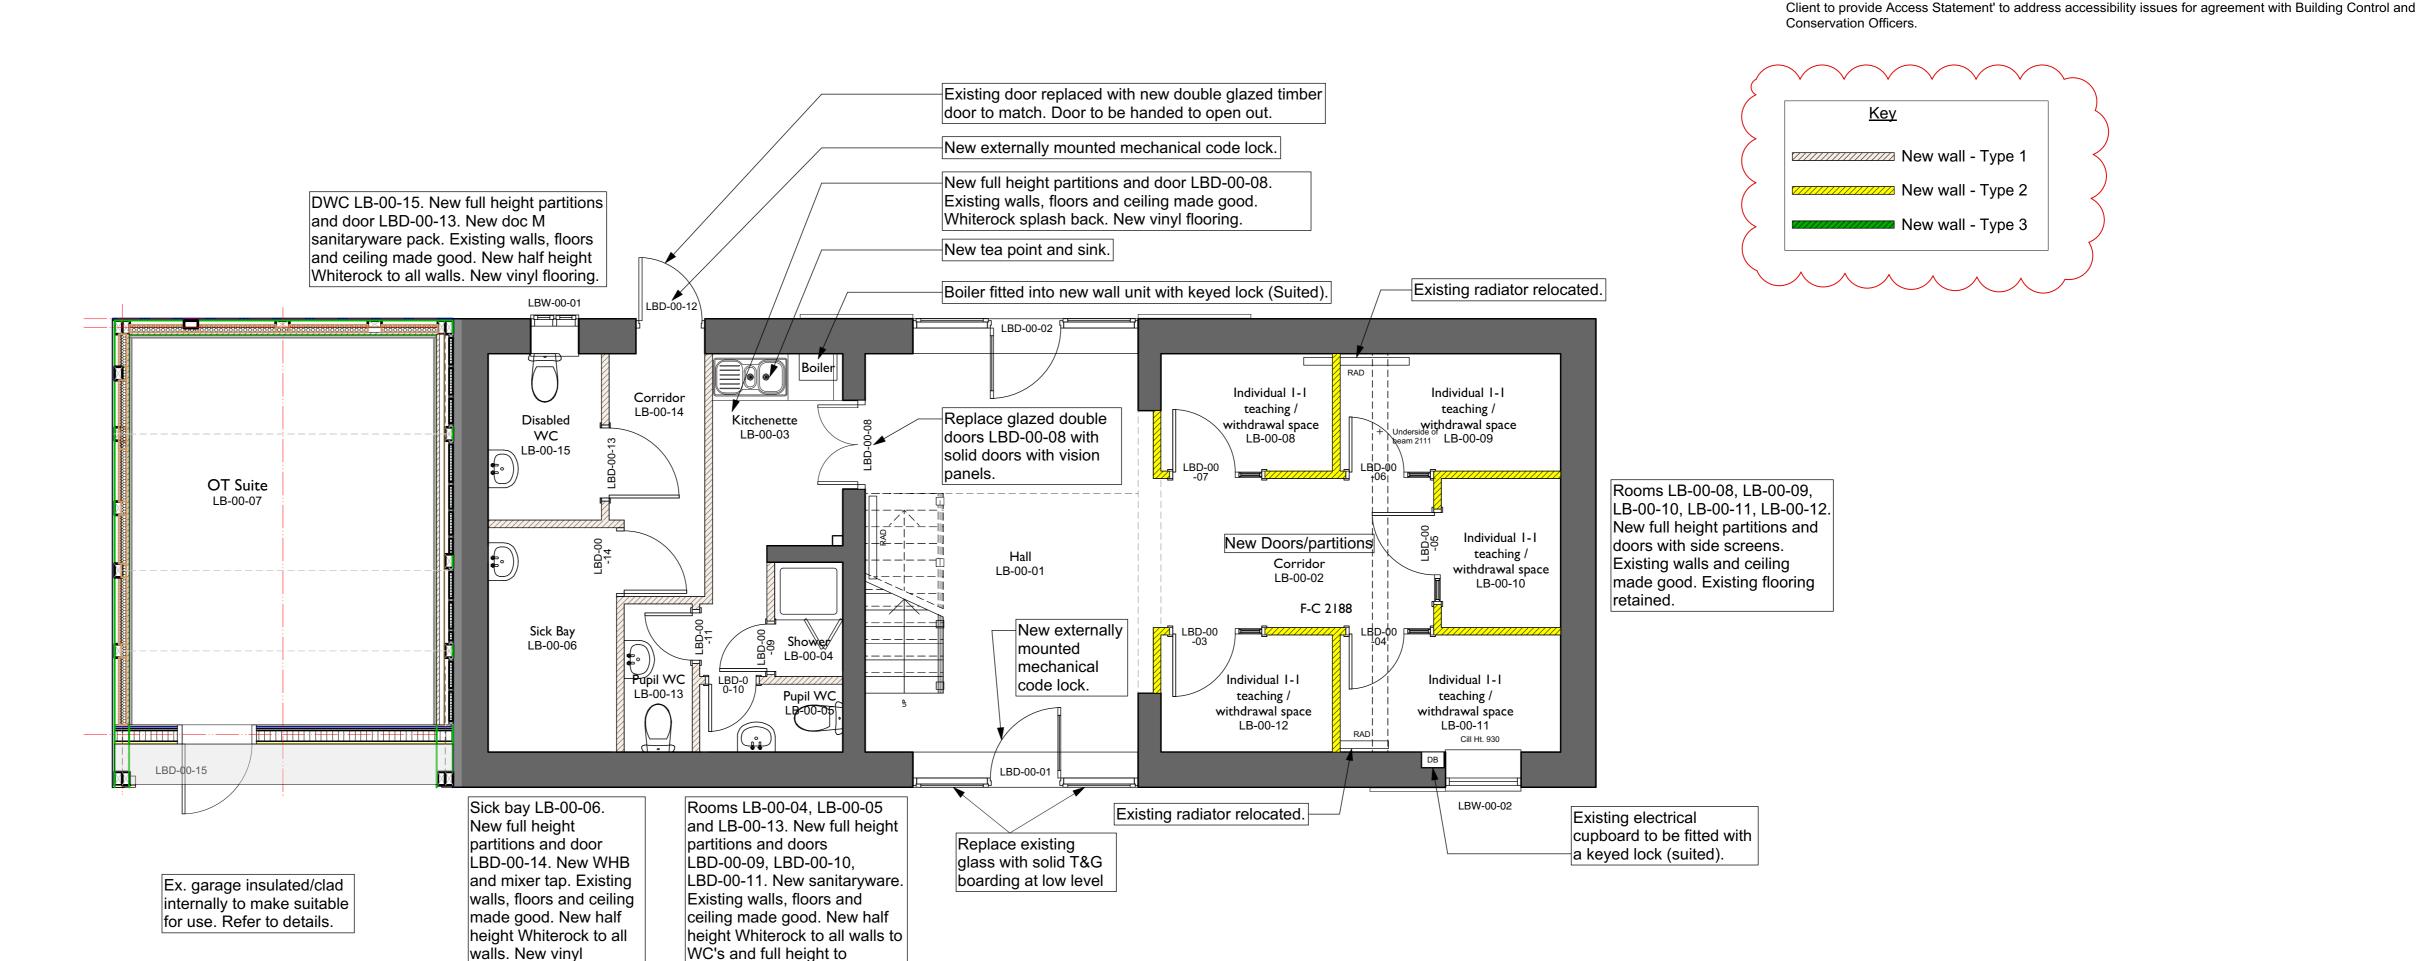

## **Proposed First Floor Plan**

Shower. New vinyl flooring.

General note: Drawings to be read in conjunction with specification, room data sheets, room elevations, construction details and schedules.

Finishes Notes: - All rooms to be decorated walls and ceilings. All painted doors, architraves and skirtings to be decorated. Refer to room data sheets and specification for details. - Replacement floor finishes as per room data sheets and

specification. - Wall tiling/whiterock as noted on room data sheets and room

elevations. - Skirting: Any missing sections of skirting, resulting from demolition/removal of items, to replaced with new skirting with profile to match existing.

## Middle Unit (Former Leisure Building)

**Proposed Ground Floor Plan** 

flooring.

DR/CH Revision Notes

Jerrings Hall Farm The Island Project S4 SUITABLE FOR STAGE APPROVAL

Date 2020/02/14 Reviewed By

1831-CMS- LB -XX-DR-A-0032

**Building Regulations Note:** 

Conservation Officers.

Conservation Officers.

Building Control and Conservation Officers.

Works to existing building fabric and/or insertion of fire doors to provide fire compartmentation and protected

Works to existing building fabric and/or insertion of acoustic doors and/or acoustic ceiling treatments to provide adequate acoustic separation for adjacent room uses all to be agreed with Building Control and

Works to existing building fabric to provide ventilation extracts all to be agreed with Building Control and

Works to provide protection from falling to existing staircases/balconies and/or replacement of existing

Works to existing building fabric, including floors and roof to provide thermal efficiencies all to be agreed with

means of escape all to be agreed with Building Control and Conservation Officers.

glazing to be agreed with Building Control and Conservation Officers.

Leisure Building - Proposed Floor Plans

**TENDER** 

P01 11/03/2020 BC Wall types added and key updated. Skirting note added.

1:50 @ A1

Copyright. Check all dimensions on site. . This drawing is only to be used on the site for which designed.