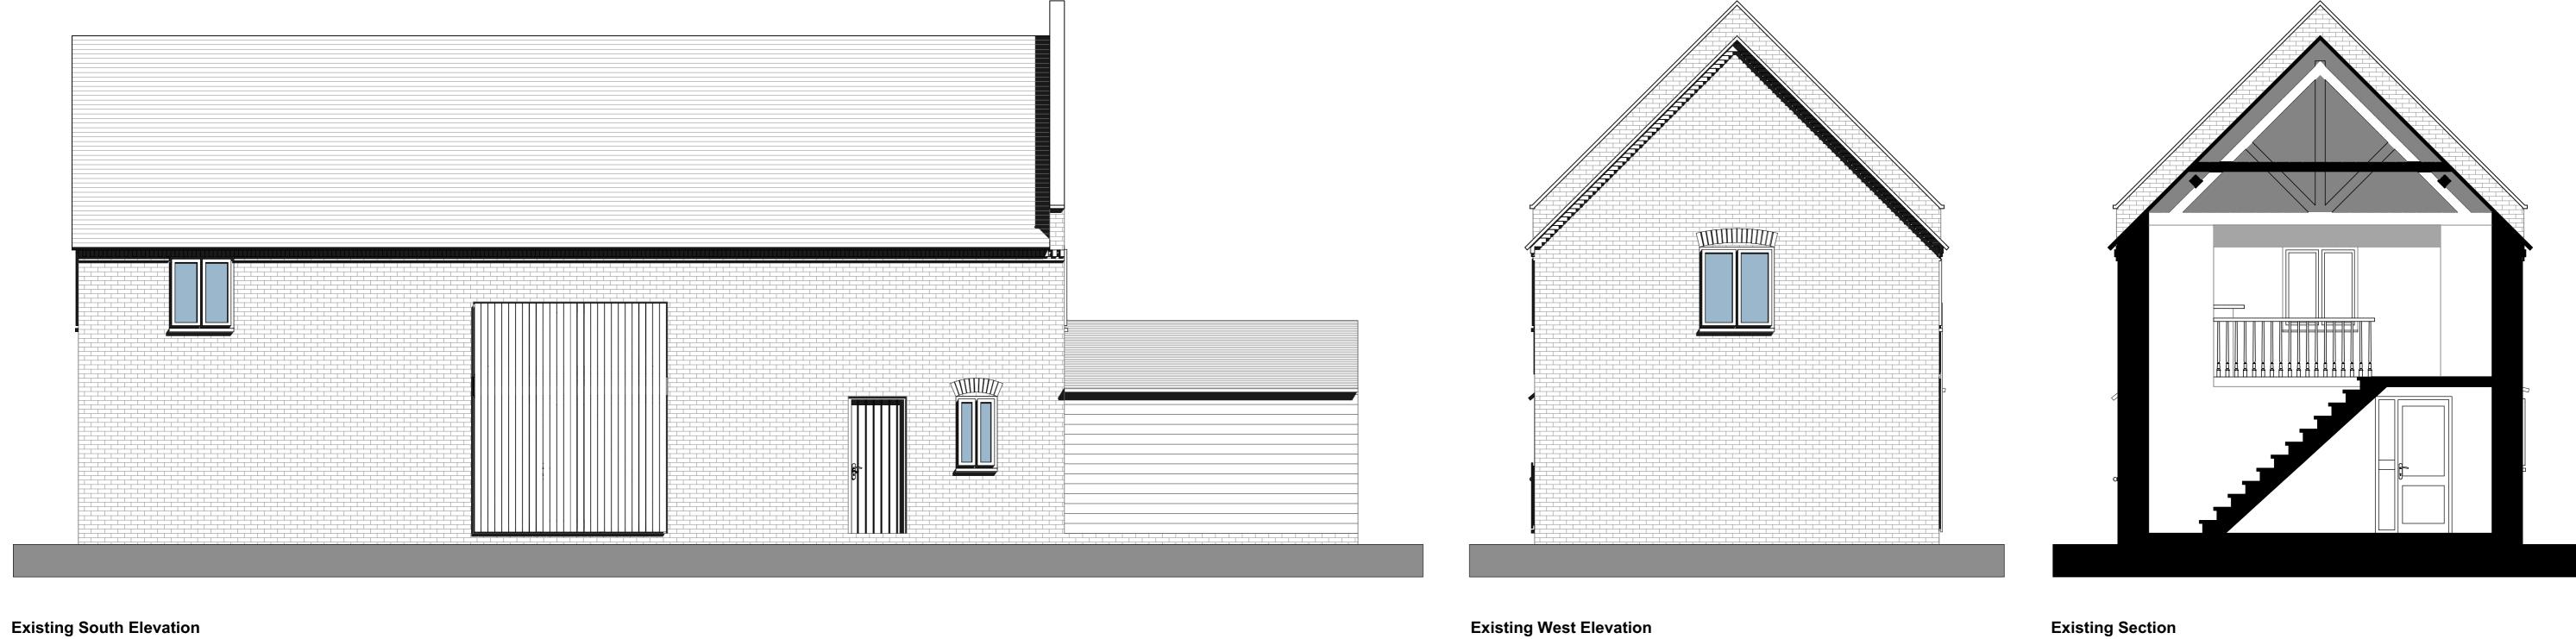

26 Martingate, Corsham, Wiltshire, SN13 0HL, Web: www.cms-group.co, Tel: 01249 701333

**Existing South Elevation** 

Leisure Building

**Existing Section** 

1:50 @ A1

Date 2020/02/14 Drawn By PR

Sheet No.
Project ID - Originator - Volume - Level - Type - Role - Number

1831 - CMS - LB - XX - DR - A - 0031

Leisure Building - Existing Elevations

No. Date DR/CH Revision Notes

Project Title
Jerrings Hall Farm
Project Client
The Island Project
Suitability
Code - Description
S4 SUITABLE FOR STAGE APPROVAL

Copyright. Check all dimensions on site. . This drawing is only to be used on the site for which designed. 26 Martingate, Corsham, Wiltshire, SN13 0HL, Web: www.cms-group.co, Tel: 01249 701333