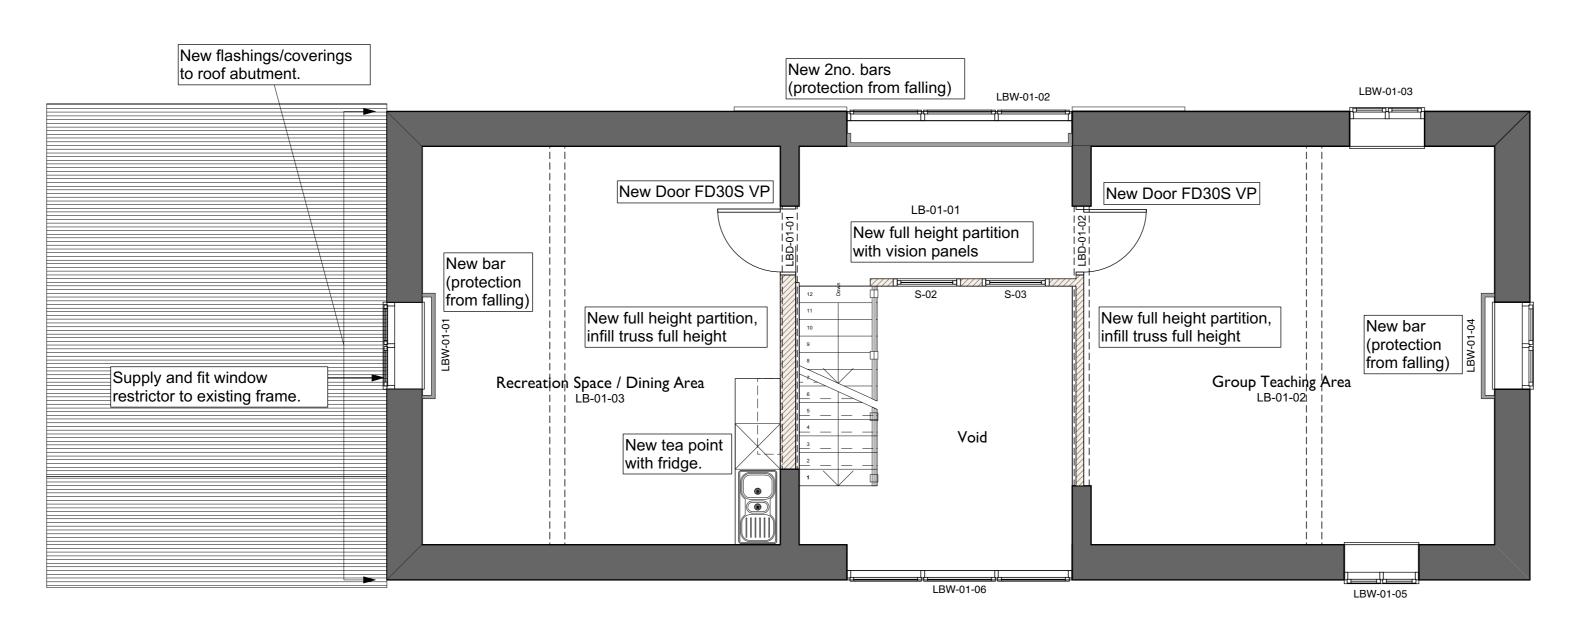

## **Proposed First Floor Plan**

Shower. New vinyl flooring.

General note: Drawings to be read in conjunction with specification, room data sheets, room elevations, construction details and schedules.

Finishes Notes: - All rooms to be decorated walls and ceilings. All painted doors, architraves and skirtings to be decorated. Refer to room data sheets and specification for details. - Replacement floor finishes as per room data sheets and

specification. - Wall tiling/whiterock as noted on room data sheets and room

elevations. - Skirting: Any missing sections of skirting, resulting from demolition/removal of items, to replaced with new skirting with profile to match existing.

## Middle Unit (Former Leisure Building)

**Proposed Ground Floor Plan** 

flooring.

DR/CH Revision Notes

Jerrings Hall Farm The Island Project S4 SUITABLE FOR STAGE APPROVAL

Date 2020/02/14 Reviewed By

1831-CMS- LB -XX-DR-A-0032

**Building Regulations Note:** 

Conservation Officers.

Conservation Officers.

Building Control and Conservation Officers.

Works to existing building fabric and/or insertion of fire doors to provide fire compartmentation and protected

Works to existing building fabric and/or insertion of acoustic doors and/or acoustic ceiling treatments to provide adequate acoustic separation for adjacent room uses all to be agreed with Building Control and

Works to existing building fabric to provide ventilation extracts all to be agreed with Building Control and

Works to provide protection from falling to existing staircases/balconies and/or replacement of existing

Works to existing building fabric, including floors and roof to provide thermal efficiencies all to be agreed with

means of escape all to be agreed with Building Control and Conservation Officers.

glazing to be agreed with Building Control and Conservation Officers.

Leisure Building - Proposed Floor Plans

**TENDER** 

P01 11/03/2020 BC Wall types added and key updated. Skirting note added.

1:50 @ A1

Copyright. Check all dimensions on site. . This drawing is only to be used on the site for which designed.