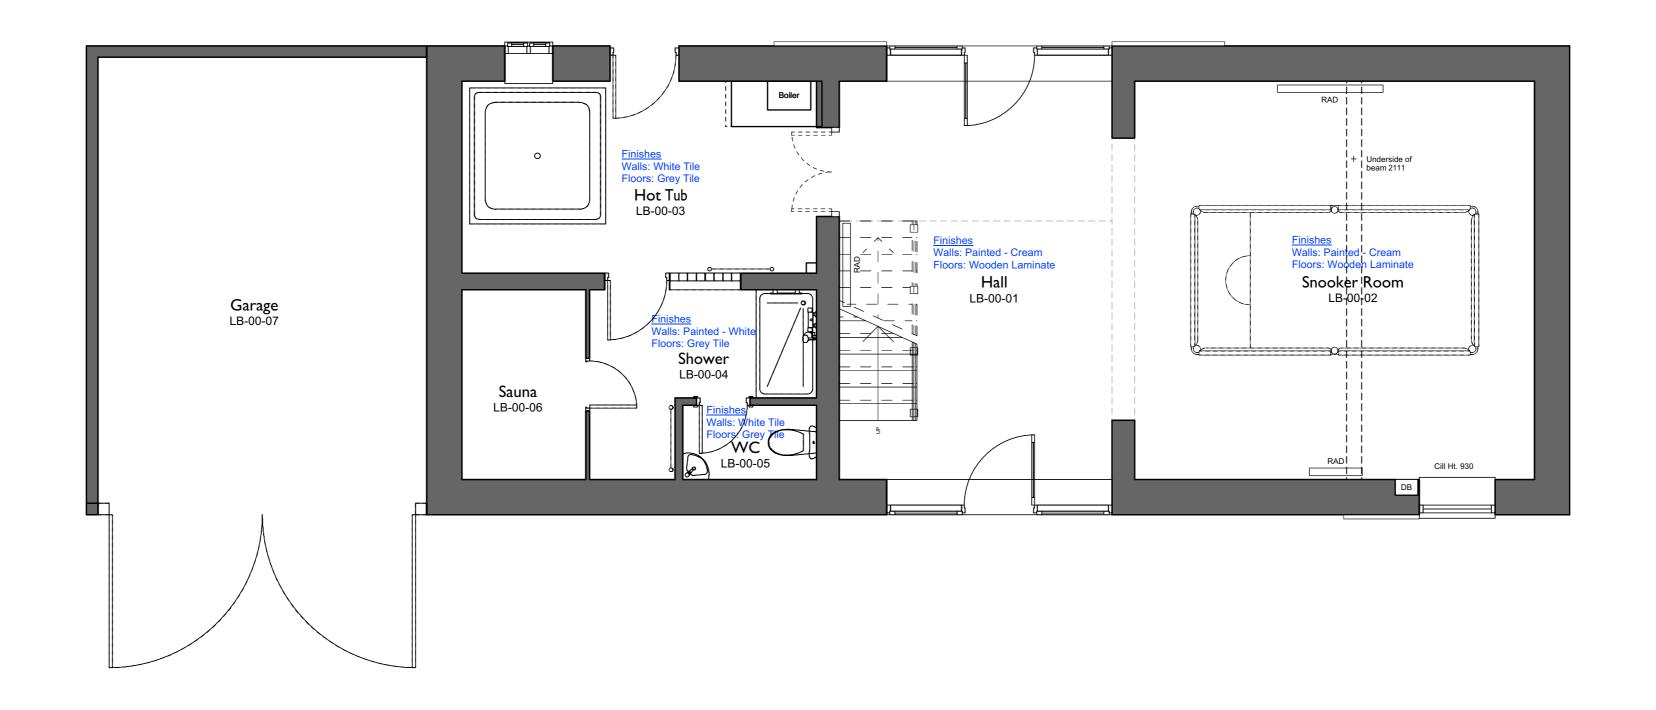

## Middle Unit (Former Leisure Building)

**Proposed Ground Floor Plan** 

flooring.

DR/CH Revision Notes

Jerrings Hall Farm The Island Project S4 SUITABLE FOR STAGE APPROVAL

Date 2020/02/14 Reviewed By

1831-CMS- LB -XX-DR-A-0032