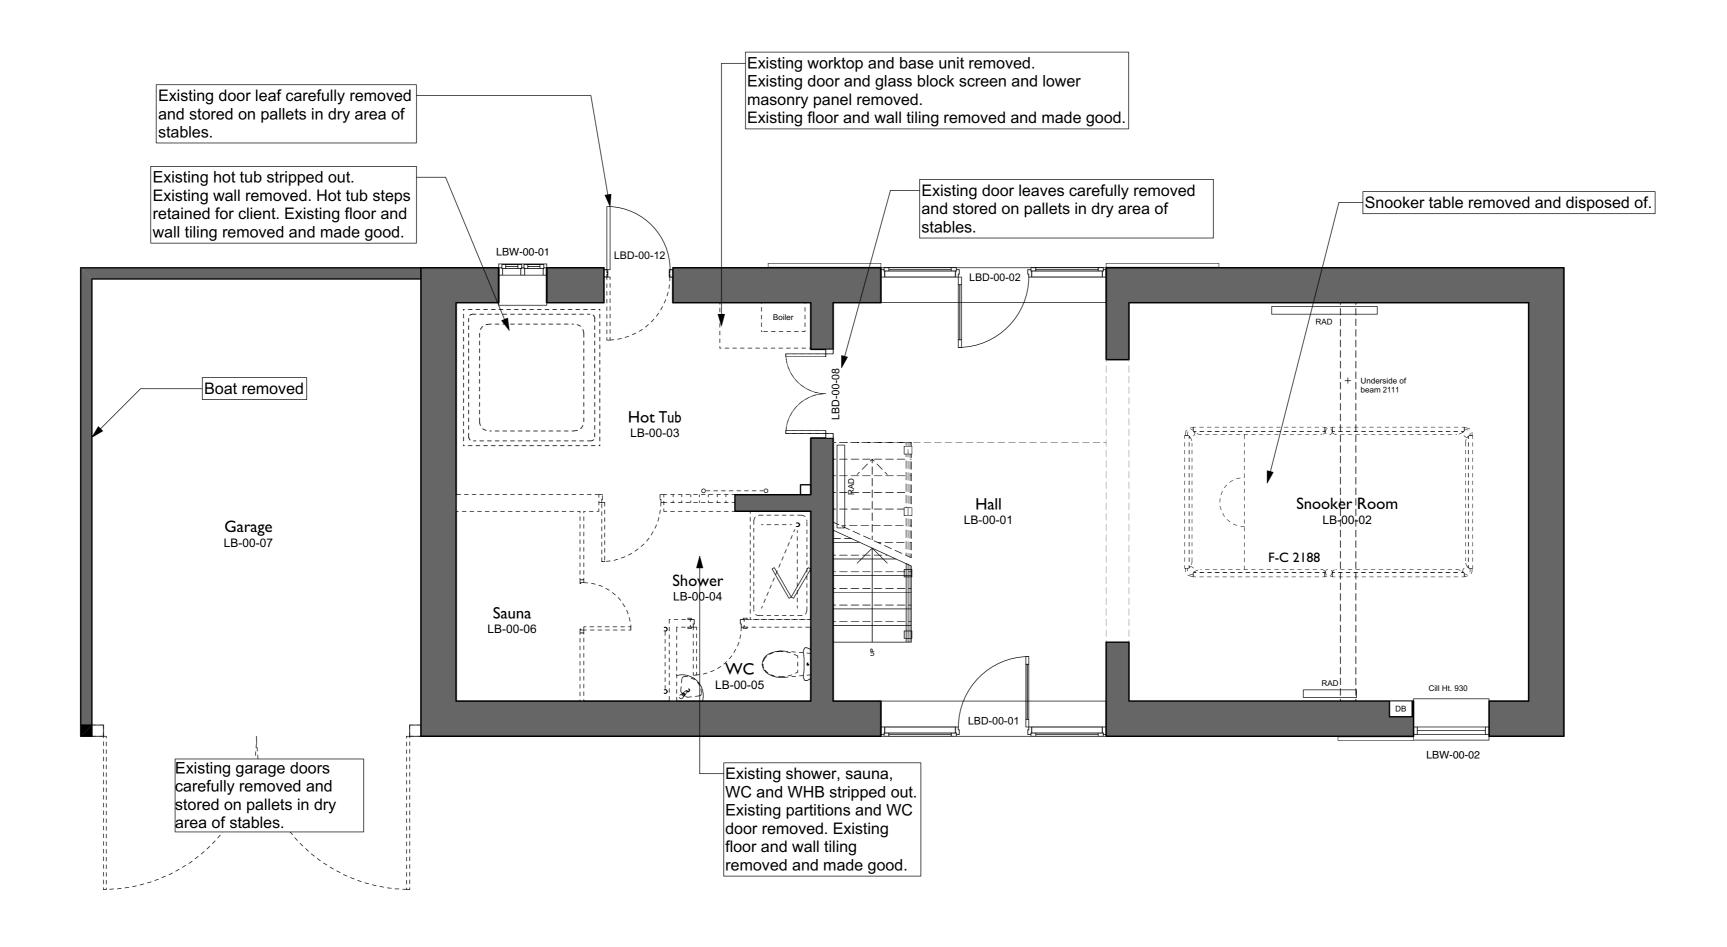

26 Martingate, Corsham, Wiltshire, SN13 0HL, Web: www.cms-group.co, Tel: 01249 701333

First Floor Demolition Plan

Middle Unit (Former Leisure Building)

**Ground Floor Demolition Plan** 

Project Title
Jerrings Hall Farm
Project Client
The Island Project Suitability
Code - Description
S4 SUITABLE FOR STAGE APPROVAL

1:50 @ A1 Date 2020/02/14 Drawn By NSC Reviewed By PR Copyright. Check all dimensions on site. . This drawing is only to be used on the site for which designed.

1831-CMS- LB -XX-DR-A-0034 Leisure Building - Demolition Plans

**TENDER** 

No. Date DR/CH Revision Notes

26 Martingate, Corsham, Wiltshire, SN13 0HL, Web: www.cms-group.co, Tel: 01249 701333