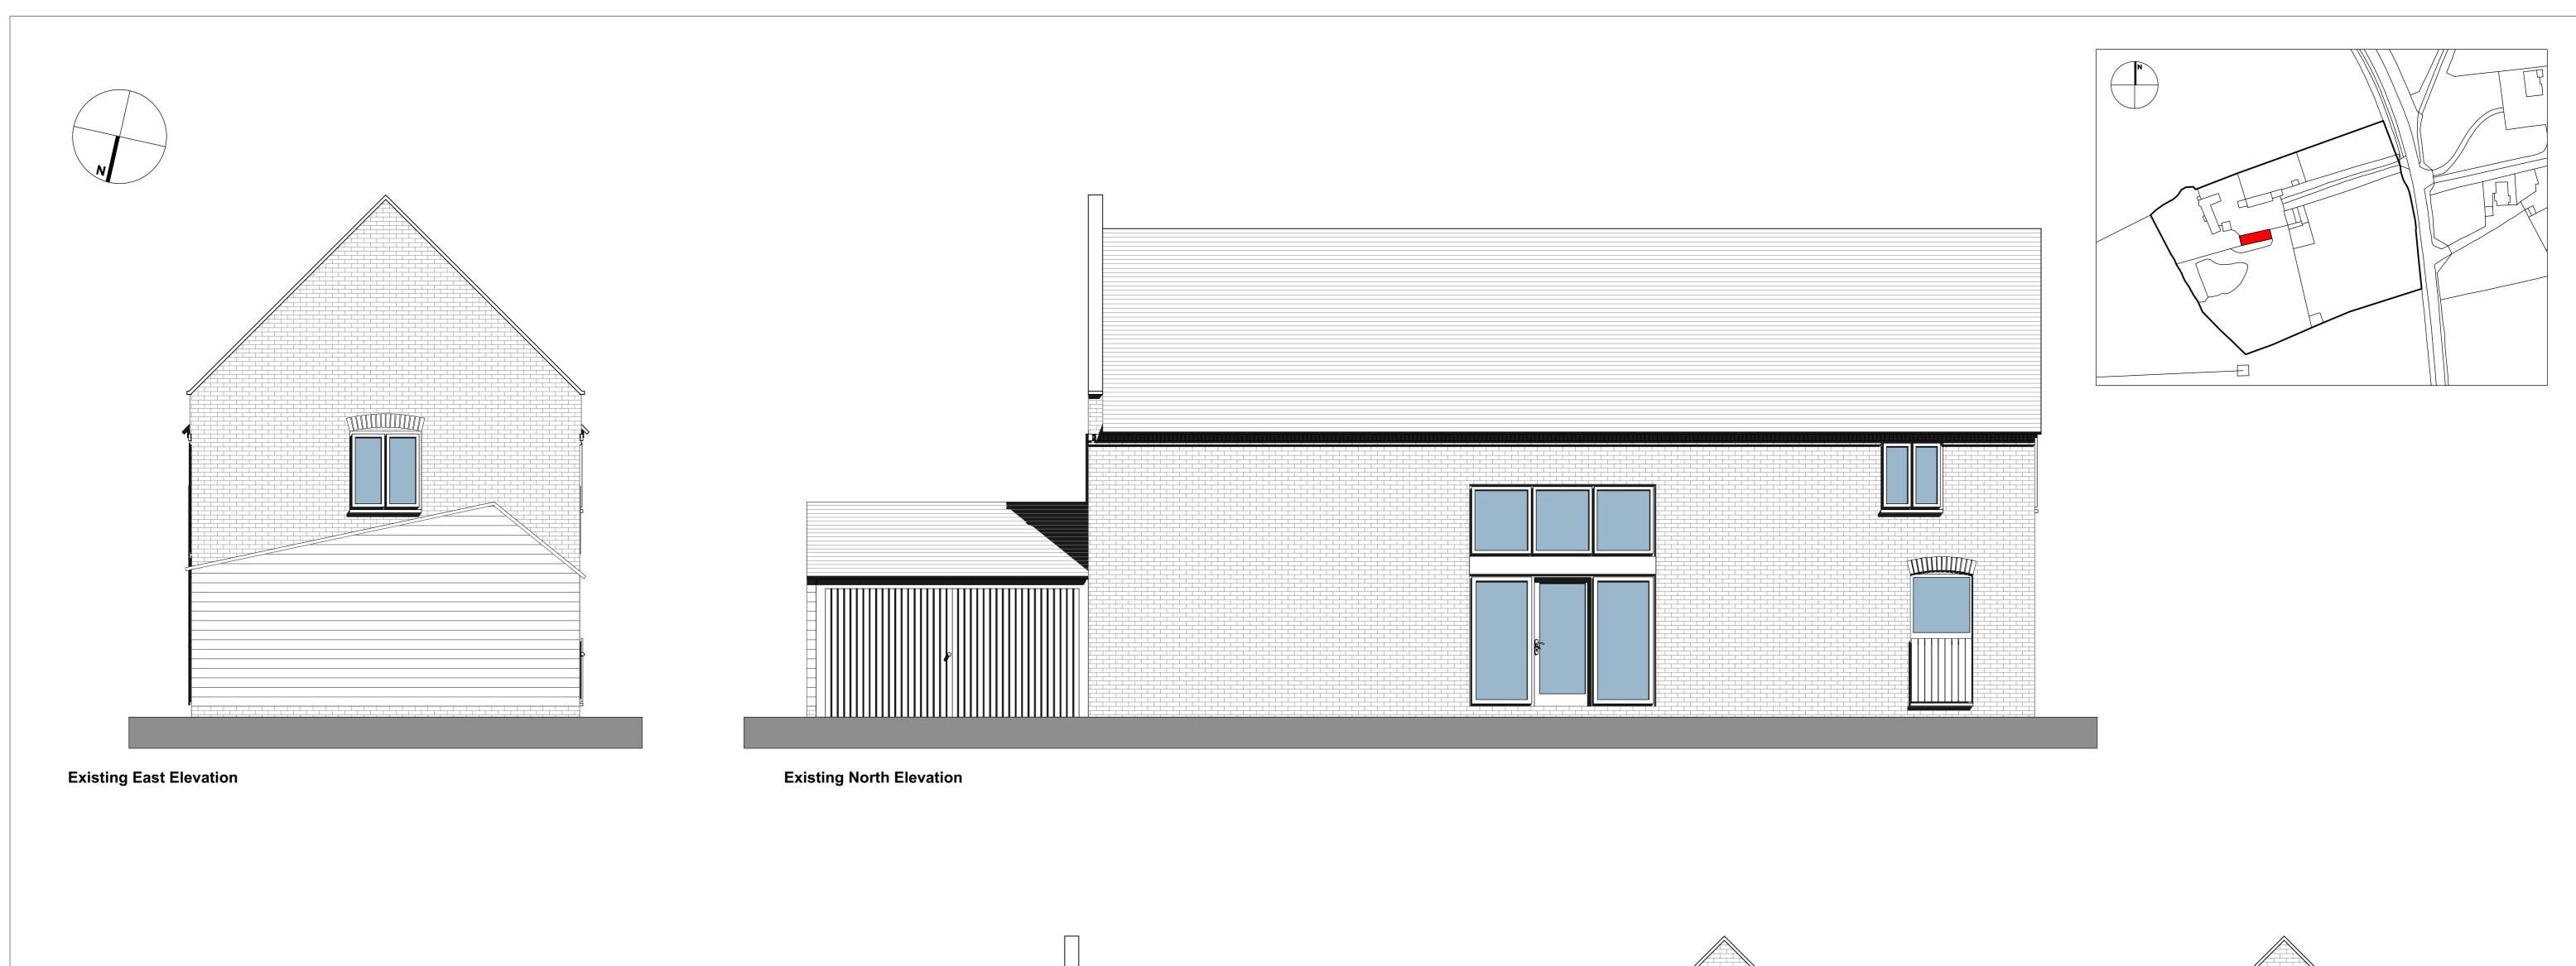

## **Existing First Floor Plan**

**Existing Ground Floor Plan** 

## Leisure Building

Project Title
Jerrings Hall Farm
Project Client
The Island Project
Suitability
Code - Description
S4 SUITABLE FOR STAGE APPROVAL

1:50 @ A1 Date 2020/02/14 Drawn By PR Reviewed By PR

Sheet No.
Project ID - Originator - Volume - Level - Type - Role - Number

1831 - CMS - LB - XX - DR - A - 0030 Sheet Title
Leisure Building - Existing Floor Plans

TENDER

No. Date DR/CH Revision Notes

Copyright. Check all dimensions on site. . This drawing is only to be used on the site for which designed.