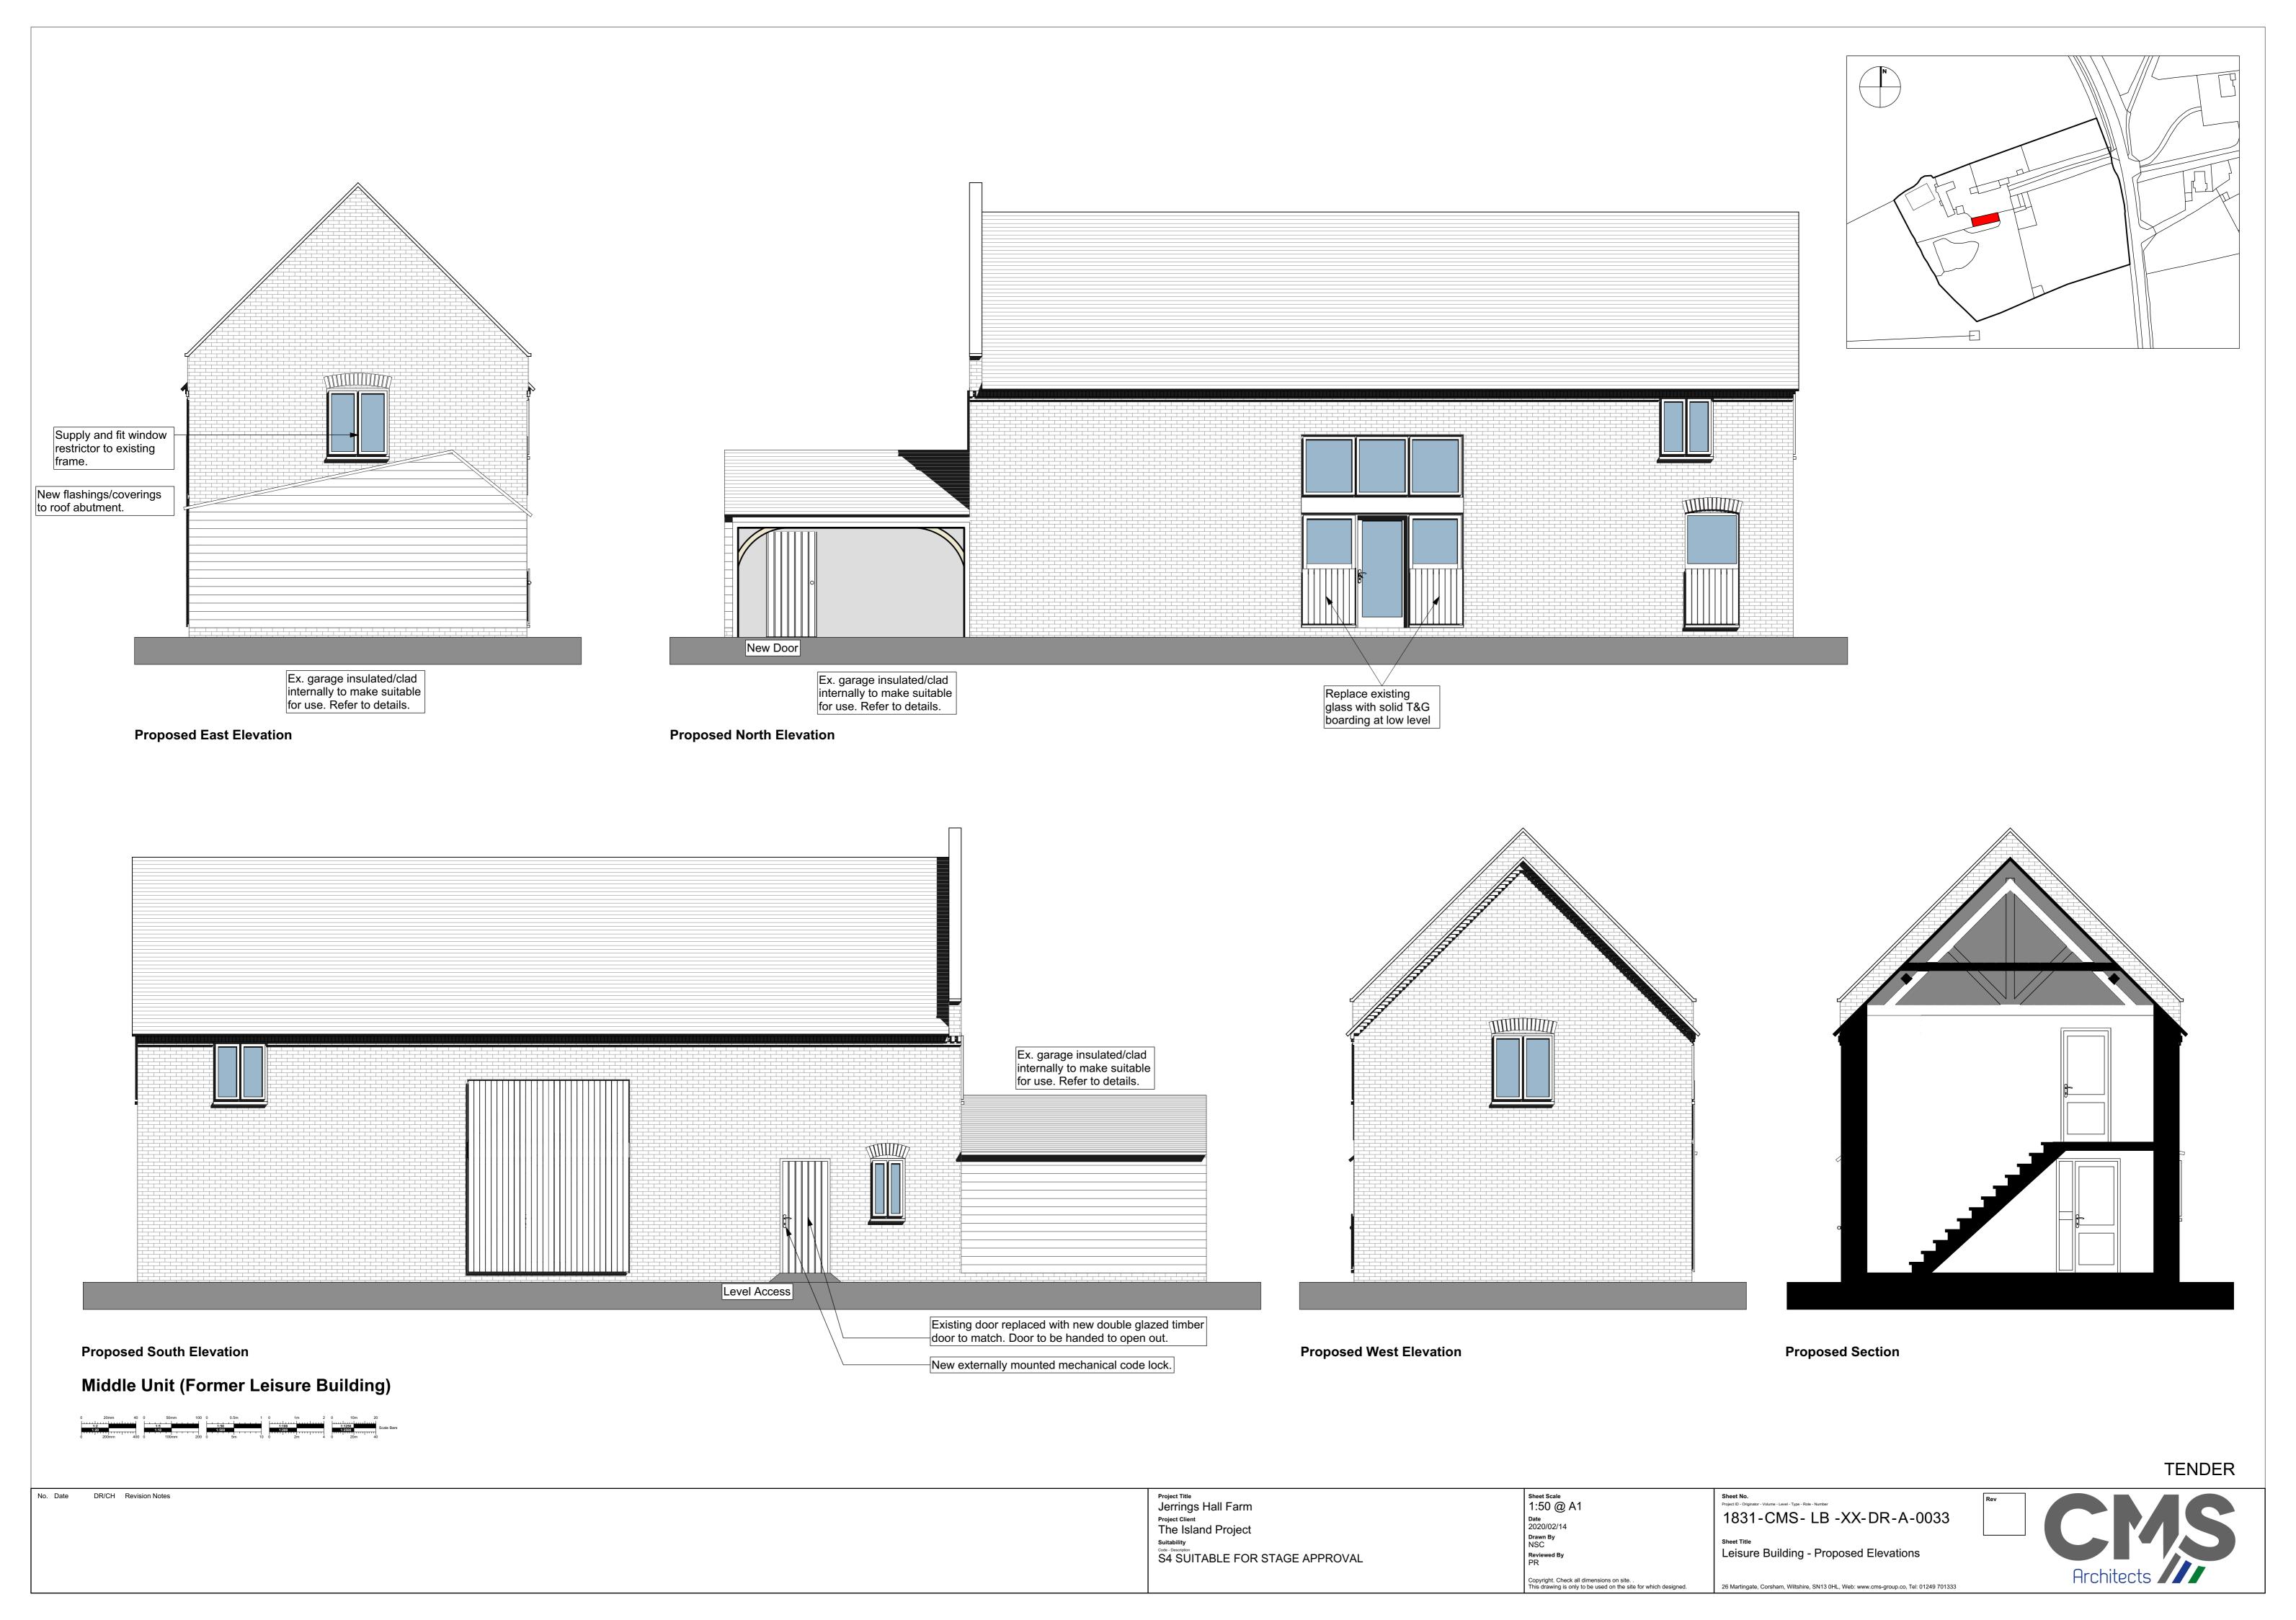

## Leisure Building

Project Title
Jerrings Hall Farm
Project Client
The Island Project
Suitability
Code - Description
S4 SUITABLE FOR STAGE APPROVAL

1:50 @ A1 Date 2020/02/14 Drawn By PR Reviewed By PR

Sheet No.
Project ID - Originator - Volume - Level - Type - Role - Number

1831 - CMS - LB - XX - DR - A - 0030 Sheet Title
Leisure Building - Existing Floor Plans

TENDER

No. Date DR/CH Revision Notes

Copyright. Check all dimensions on site. . This drawing is only to be used on the site for which designed.

26 Martingate, Corsham, Wiltshire, SN13 0HL, Web: www.cms-group.co, Tel: 01249 701333

**Existing South Elevation** 

Leisure Building

**Existing Section** 

1:50 @ A1

Date 2020/02/14 Drawn By PR

Sheet No.
Project ID - Originator - Volume - Level - Type - Role - Number

1831 - CMS - LB - XX - DR - A - 0031

Leisure Building - Existing Elevations

No. Date DR/CH Revision Notes

Project Title
Jerrings Hall Farm
Project Client
The Island Project
Suitability
Code - Description
S4 SUITABLE FOR STAGE APPROVAL

Copyright. Check all dimensions on site. . This drawing is only to be used on the site for which designed. 26 Martingate, Corsham, Wiltshire, SN13 0HL, Web: www.cms-group.co, Tel: 01249 701333