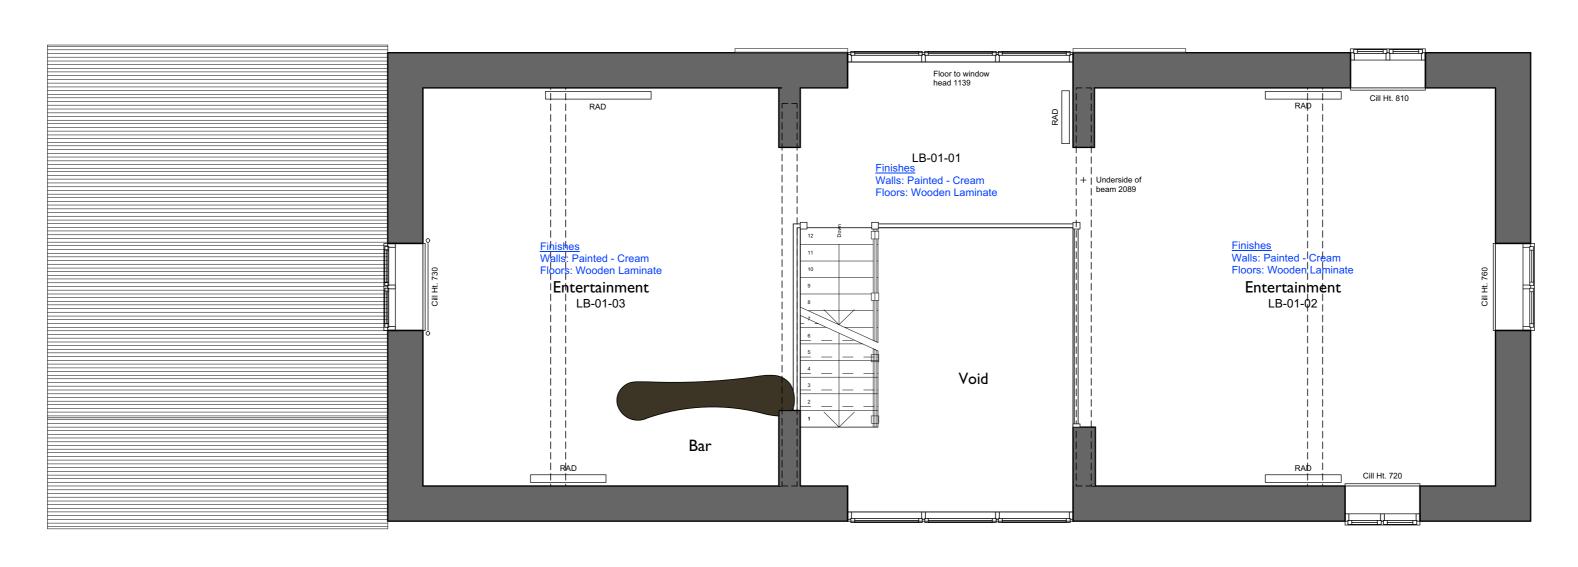

## **Proposed First Floor Plan**

Shower. New vinyl flooring.

General note: Drawings to be read in conjunction with specification, room data sheets, room elevations, construction details and schedules.

Finishes Notes: - All rooms to be decorated walls and ceilings. All painted doors, architraves and skirtings to be decorated. Refer to room data sheets and specification for details. - Replacement floor finishes as per room data sheets and

specification. - Wall tiling/whiterock as noted on room data sheets and room

elevations. - Skirting: Any missing sections of skirting, resulting from demolition/removal of items, to replaced with new skirting with profile to match existing.