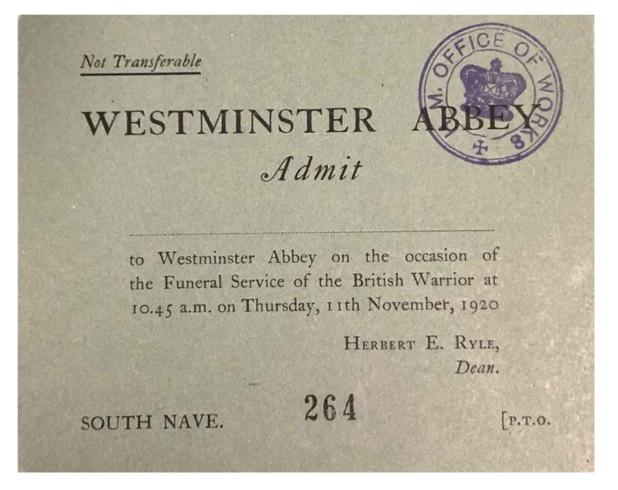

was even the preliminary recommendation made by the Cabinet, before the definition was subsequently broadened.

Tickets for the event at the Abbey were allocated by ballot. A team was responsible, in a period of only a few days, for dealing with callers and correspondence from 'in all cases bereaved parents or widows who were labouring under deep emotion', before allocating the tickets. Applications exceeded 15,000, despite the short amount of time between the ballot opening and the event itself. Tickets were open to three categories of people: women who had lost a husband and one or more sons; mothers who had lost an only son or all sons; and widows. Nearly 100 applications were received from those who fell into the first category, and over 7,500 were received by mothers who had lost an only son or all or their sons (WORK 20/1/3).

Admission ticket for Westminster Abbey service. Catalogue ref: WO-32-3000

The event itself was carefully choreographed, as the funeral procession was to form at Victoria Station, taking a route through Grosvenor Gardens, Grosvenor Place, the Wellington Arch, Constitution Hill, The Mall, the Admiralty Arch, Charing Cross, and to the Cenotaph. Here they would be met by the King who would unveil the Cenotaph while Big Ben was striking the hour of 11.00. This would be followed by a two-minute silence, and a procession to Westminster Abbey, with the Coffin followed on foot by the King and his entourage. The former was keen to express that this would take place (and without the use of umbrellas) even if the weather was unfavourable.