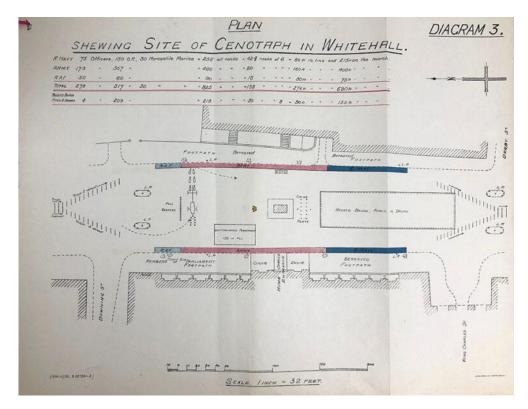

Diagram of site of the Cenotaph in Whitehall. Catalogue ref: WO-32-3000

The ship chosen to take the coffin of the Unknown Warrior from Boulogne to Dover was *HMS Verdun*. The vessel was specially selected to perform this duty as a compliment to France, given the significance of the Battle of Verdun to the French people.