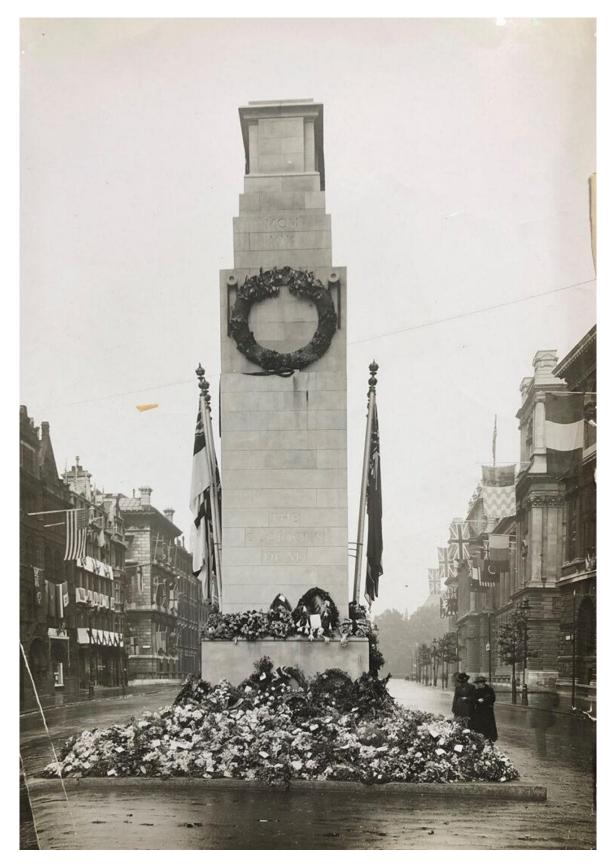

The event at Westminster Abbey was also to coincide with the unveiling of the permanent Cenotaph at Whitehall. A temporary memorial had initially been built, but the Cabinet had authorised Sir Edwin Lutyens to create an exact replica on the same site as the original at an estimated cost of £10,000, 'in order that on the day of the Peace Procession the Nation should visibly express the great debt which it owes to those who, from all parts of the Empire irrespective of their religious creeds, had made the supreme sacrifice' (WORK 20/139). Though initially saying that he would not unveil the memorial (because of fear this would appear too ostentatious), following a groundswell of public feeling, the King agreed to perform the unveiling ceremony (WORK 20/1/3).

Photograph of the Cenotaph November, 1920. Catalogue ref: WORK-20-139

By 2 November, the Memorial Services Committee had decided that 'the remains to be interred in the Abbey shall be those of an unknown British fighting man, and every precaution must be taken to ensure that his identity shall never become known' (WORK 20/1/3). This broadened the initial proposals, when discussion had focused on the selection of, specifically, the bones of a soldier (they were not to be cremated – though this suggestion was in the Dean of Westminster's initial proposal) who had fallen in 1914, and not just at any time in the war. This