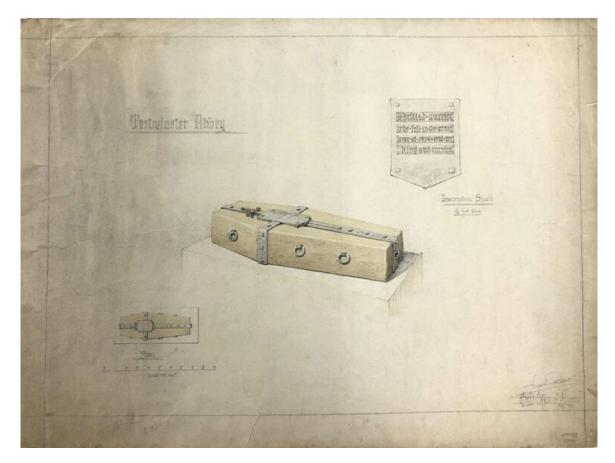

| 1. The Band and Drums of the Grenadier Guards will be on duty in the Abbey,<br>the Band being placed immediately West of the Organ Loft on the South side of<br>the Nave.                                                                                                                               |
|---------------------------------------------------------------------------------------------------------------------------------------------------------------------------------------------------------------------------------------------------------------------------------------------------------|
| <ol> <li>On conclusion of the Service Buglers posted in the Abbey on the steps West of Henry VII Chapel will sound the Reveille.</li> <li>Immediately after the Grave has been filled in, 4 Sentries will be mounted, one each from the Royal Navy, Royal Marines, Army and Royal Air Force.</li> </ol> |
| They will face outwards as follows :                                                                                                                                                                                                                                                                    |
| Royal Marines                                                                                                                                                                                                                                                                                           |
| Army North-West.                                                                                                                                                                                                                                                                                        |
| Royal Air Force South-west.<br>Sentries will be posted until Retreat, <i>i.e.</i> , 16.30 hours, and will Rest on their                                                                                                                                                                                 |
| Arms Reversed.                                                                                                                                                                                                                                                                                          |

Details of the burial ceremony at Westminster Abbey. Catalogue ref: WO-32-3000

The troops detailed to process with the Coffin were the 3rd Battalion, Coldstream Guards. Members of the other Guards regiments of the British Army formed the band, and the mourners lining the route were to consist of 828 all ranks from the Royal Navy, Army, and Royal Air Force, in addition to 400 representatives of various ex-Service Men's organisations, as well as 100 recipients of the Victoria Cross. Once at the Abbey the ceremony and burial was to commence (WO 32/3000).