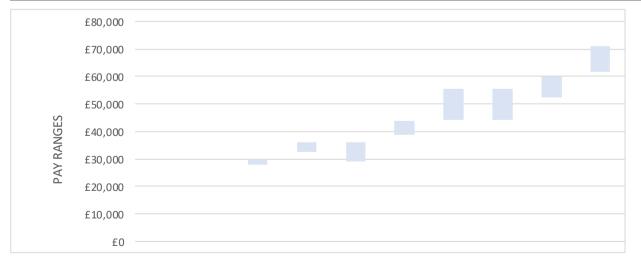

| London pay structure |         |         |         |         |         |         |         |         |         |         |  |
|----------------------|---------|---------|---------|---------|---------|---------|---------|---------|---------|---------|--|
| Pay range            | Α       | В       | С       | D       | E       | F       | Vets    | G       | Н       | J       |  |
| Grade equivalent     | AA      | AO      | EO      | HEO     | FS      | SEO     | Band C  | VO/SEO  | Grade 7 | Grade 6 |  |
| Pre-award max        | £21,330 | £24,369 | £29,806 | £35,888 | £36,180 | £43,847 | £55,566 | £55,566 | £60,188 | £71,019 |  |
| Post-award max       | £21,580 | £24,369 | £29,806 | £35,888 | £36,180 | £43,847 | £55,566 | £55,566 | £60,188 | £71,019 |  |

| £21,580 | £24,369 | £27,963 | £32,557 | £29,000 | £38,751 | £44,266 | £44,266 | £52,289 | £61,707 |
|---------|---------|---------|---------|---------|---------|---------|---------|---------|---------|
|         |         |         |         |         |         |         |         |         |         |