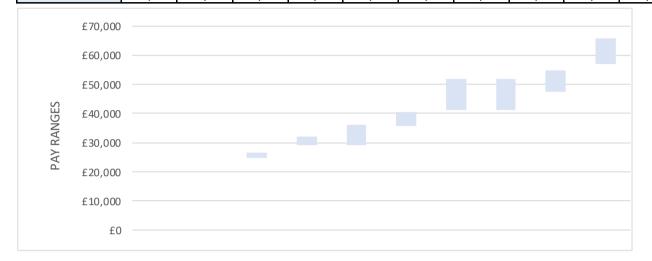

| National pay structure |         |         |         |         |         |         |         |         |         |         |  |
|------------------------|---------|---------|---------|---------|---------|---------|---------|---------|---------|---------|--|
| Pay range              | Α       | В       | С       | D       | E       | F       | Vets    | G       | н       | J       |  |
| Grade                  |         |         |         |         |         |         | Band C  |         |         |         |  |
| equivalent             | AA      | AO      | EO      | HEO     | FS      | SEO     | Dana C  | VO/SEO  | Grade 7 | Grade 6 |  |
| Pre-award max          | £18,533 | £21,048 | £26,584 | £32,160 | £36,180 | £40,613 | £51,763 | £51,763 | £54,728 | £65,740 |  |
| Post-award max         | £18,783 | £21,298 | £26,584 | £32,160 | £36,180 | £40,613 | £51,763 | £51,763 | £54,728 | £65,740 |  |

| Post-award mi | 1 £ | 18,783 | £21,298 | £24,918 | £29,179 | £29,000 | £35,895 | £41,292 | £41,292 | £47,549 | £57,114 |
|---------------|-----|--------|---------|---------|---------|---------|---------|---------|---------|---------|---------|
| Pre-award min | £   | 18,533 | £21,048 | £24,918 | £29,179 | £29,000 | £35,895 | £41,292 | £41,292 | £47,549 | £57,114 |