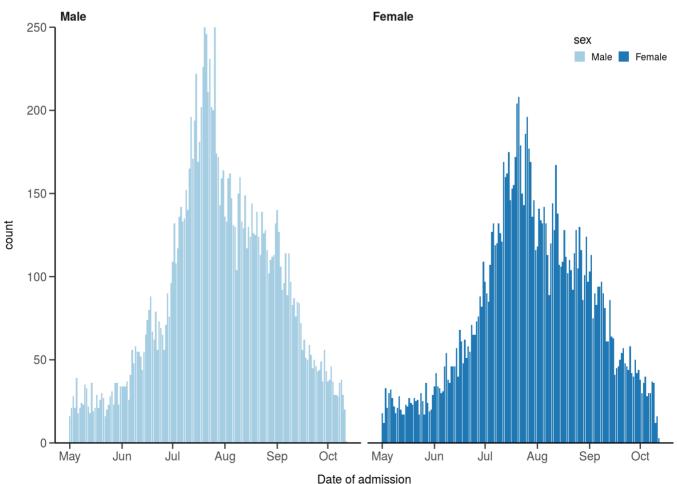

# Dynamic CO-CIN report to SAGE and NERVTAG

## **Executive summary**

#### Includes patients admitted on or after 01 May 2021

There are 27604 patients included in CO-CIN. Of these, 2470 patient(s) have died and 4568 required ICU. 19831 have been discharged home.

# Admission

#### Figure 1

Hospital admission with COVID-19 by sex



#### Figure 2





# Nosocomial

Figure 3

Proportion with symptom onset occuring after hospital admission 7-day rolling percentage. n = 21736



# Patient flow

#### Figure 4A - All patients

N = 26347



# Figure 4B - Patients admitted >=14 days and <=28 days ago



# Oxygen requirement

#### Figure 5A - All patients

N = 25122



# Figure 5B - Patients admitted >=14 days and <=28 days ago

N = 1268

# Treatment

Figure 6



# Status in patients admitted >=14 days from today

#### Figure 7

Where outcome is not reported, on-going care is assumed.



ICU/HDU admissions: status in patients admitted >=14 days ago Figure 11B



Invasive ventilation: status in patients admitted >=14 days ago Figure 11c



# Length of stay stratified by age

####Figure 8

Length of stay stratified by age and