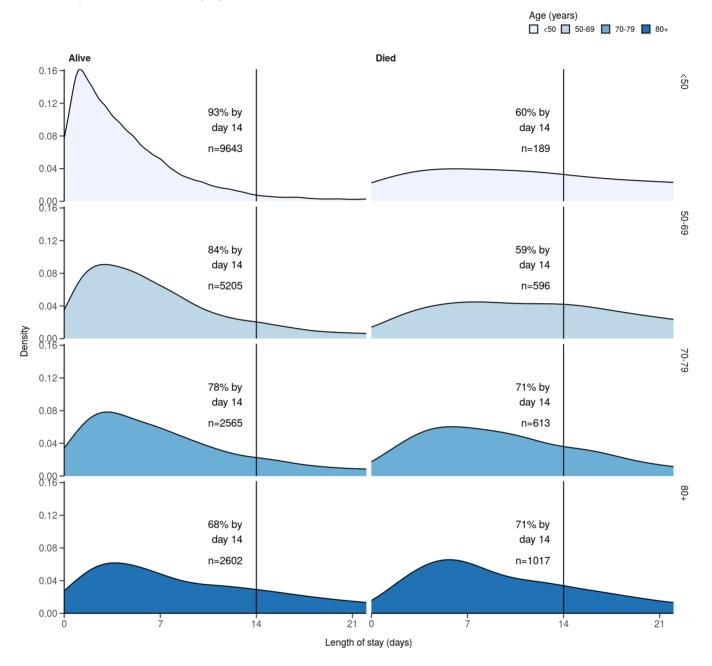

# Length of stay stratified by age

####Figure 8

Length of stay stratified by age and mortality Proportion who reach outcome by day 14 shown

Data