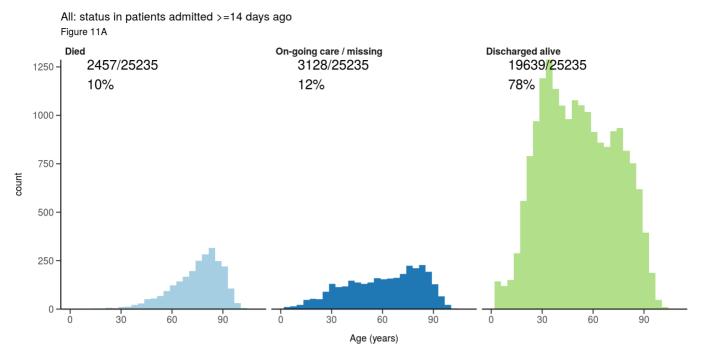

# Status in patients admitted >=14 days from today

#### Figure 7

Where outcome is not reported, on-going care is assumed.

ICU/HDU admissions: status in patients admitted >=14 days ago Figure 11B

Invasive ventilation: status in patients admitted >=14 days ago Figure 11c