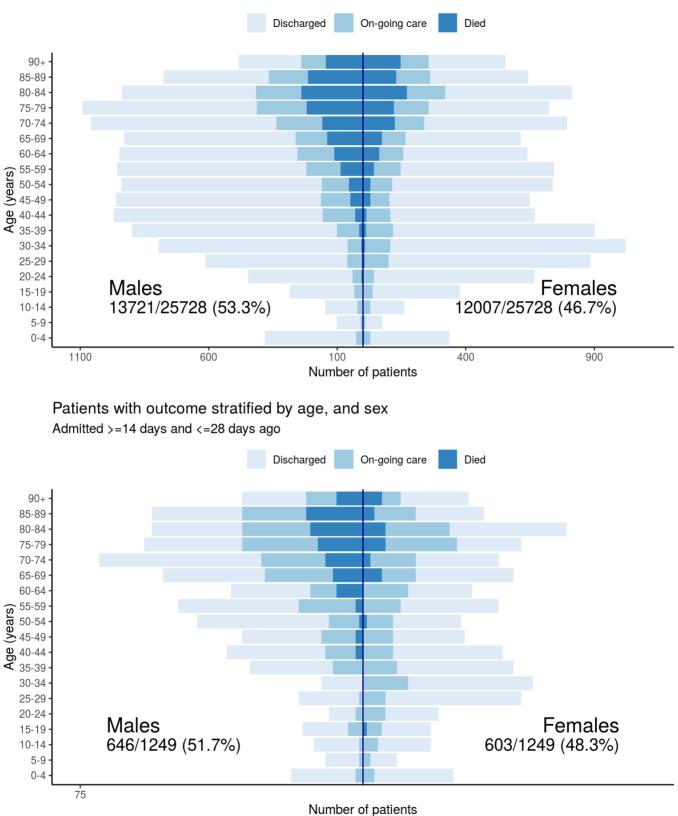

#### Figure 4A - All patients

N = 26347

# Figure 4B - Patients admitted >=14 days and <=28 days ago