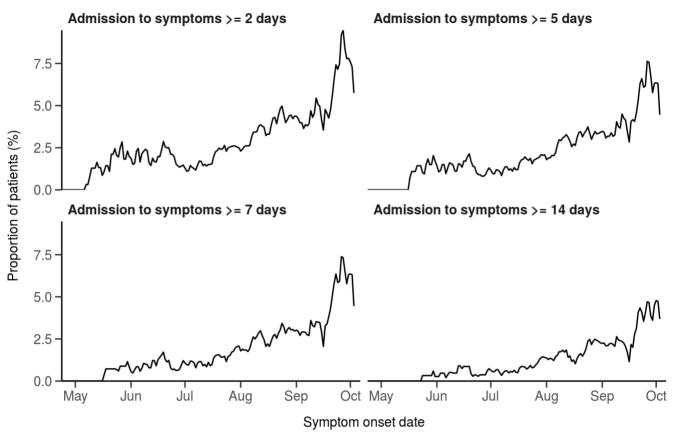

# Nosocomial

Figure 3

Proportion with symptom onset occuring after hospital admission 7-day rolling percentage. n = 21736