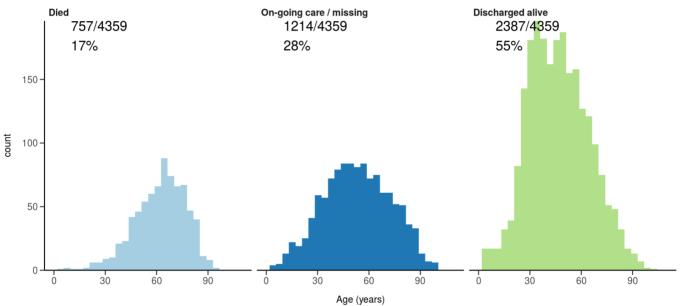

IN. Of these, 2470 patient(s) have died and 4568 required ICU. 19831 have been discharged home.

# Admission

#### Figure 1

Hospital admission with COVID-19 by sex



#### Figure 2





# Nosocomial

Figure 3

Proportion with symptom onset occuring after hospital admission 7-day rolling percentage. n = 21736



# Patient flow

#### Figure 4A - All patients

N = 26347



# Figure 4B - Patients admitted >=14 days and <=28 days ago



# Oxygen requirement

#### Figure 5A - All patients

N = 25122



# Figure 5B - Patients admitted >=14 days and <=28 days ago

N = 1268

# Treatment

Figure 6



# Status in patients admitted >=14 days from today

#### Figure 7

Where outcome is not reported, on-going care is assumed.



ICU/HDU admissions: status in patients admitted >=14 days ago Figure 11B



Invasive ventilation: status in patients admitted >=14 days ago Figure 11c



# Length of stay stratified by age

####Figure 8

Length of stay stratified by age and mortality Proportion who reach outcome by day 14 shown



Data

#### Table for figure 2A

| age.factor | sex    | status        | n   |
|------------|--------|---------------|-----|
| 0-4        | Male   | Discharged    | 354 |
| 0-4        | Male   | On-going care | 24  |
| 0-4        | Male   | Died          | 3   |
| 0-4        | Female | Discharged    | 309 |

| 0-4FemaleOn-going care240-4FemaleDischarged945-9MaleOn-going care985-9FemaleDischarged065-9FemaleOn-going care2110-14MaleOn-going care2110-14MaleOn-going care2110-14MaleOn-going care2110-14FemaleOn-going care2110-14FemaleOn-going care2610-14FemaleOn-going care2610