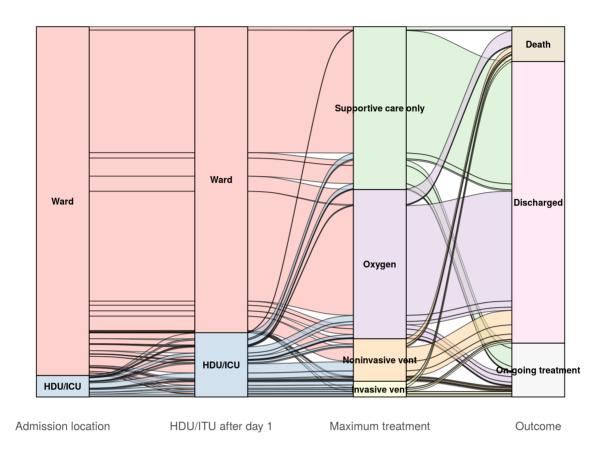

# Dynamic CO-CIN report to SAGE and NERVTAG

## **Executive summary**

#### Includes patients admitted on or after 01 May 2021

There are 27604 patients included in CO-CIN. Of these, 2470 patient(s) have died and 4568 required ICU. 19831 have been discharged home.

# Admission

#### Figure 1

Hospital admission with COVID-19 by sex



#### Figure 2





# Nosocomial

Figure 3

Proportion with symptom onset occuring after hospital admission 7-day rolling percentage. n = 21736



# Patient flow

#### Figure 4A - All patients

N = 26347



# Figure 4B - Patients admitted >=14 days and <=28 days ago



# Oxygen requirement

#### Figure 5A - All patients

N = 25122



# Figure 5B - Patients admitted >=14 days and <=28 days ago

N = 1268

# Treatment

Figure 6



# Status in patients admitted >=14 days from today

#### Figure 7

Where outcome is not reported, on-going care is assumed.



ICU/HDU admissions: status in patients admitted >=14 days ago Figure 11B



Invasive ventilation: status in patients admitted >=14 days ago Figure 11c



# Length of stay stratified by age

####Figure 8

Length of stay stratified by age and mortality Proportion who reach outcome by day 14 shown



Data

#### Table for figure 2A

| age.factor | sex    | status        | n   |
|------------|--------|---------------|-----|
| 0-4        | Male   | Discharged    | 354 |
| 0-4        | Male   | On-going care | 24  |
| 0-4        | Male   | Died          | 3   |
| 0-4        |