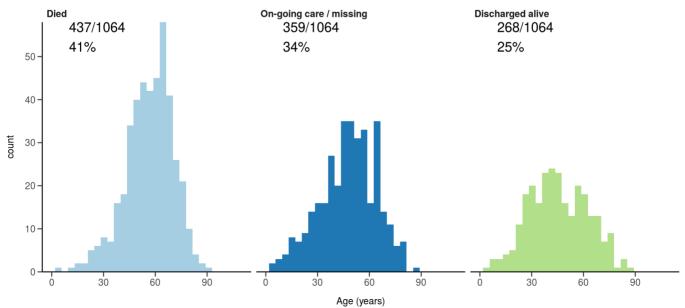

discharged home.

# Admission

#### Figure 1

Hospital admission with COVID-19 by sex



#### Figure 2





# Nosocomial

Figure 3

Proportion with symptom onset occuring after hospital admission 7-day rolling percentage. n = 21736



# Patient flow

#### Figure 4A - All patients

N = 26347



# Figure 4B - Patients admitted >=14 days and <=28 days ago



# Oxygen requirement

#### Figure 5A - All patients

N = 25122



# Figure 5B - Patients admitted >=14 days and <=28 days ago

N = 1268

# Treatment

Figure 6



# Status in patients admitted >=14 days from today

#### Figure 7

Where outcome is not reported, on-going care is assumed.



ICU/HDU admissions: status in patients admitted >=14 days ago Figure 11B



Invasive ventilation: status in patients admitted >=14 days ago Figure 11c



# Length of stay stratified by age

####Figure 8

Length of stay stratified by age and mortality Proportion who reach outcome by day 14 shown



Data

#### Table for figure 2A

| age.factor | sex    | status        | n   |
|------------|--------|---------------|-----|
| 0-4        | Male   | Discharged    | 354 |
| 0-4        | Male   | On-going care | 24  |
| 0-4        | Male   | Died          | 3   |
| 0-4        | Female | Discharged    | 309 |

| 0-4FemaleOn-going care240-4FemaleDischarged945-9MaleOn-going care985-9FemaleDischarged065-9FemaleOn-going care2110-14MaleOn-going care2110-14MaleOn-going care2110-14MaleOn-going care2110-14FemaleOn-going care2110-14FemaleOn-going care2610-14FemaleOn-going care2610-14FemaleOn-going care2610-14FemaleOn-going care2610-14FemaleOn-going care2610