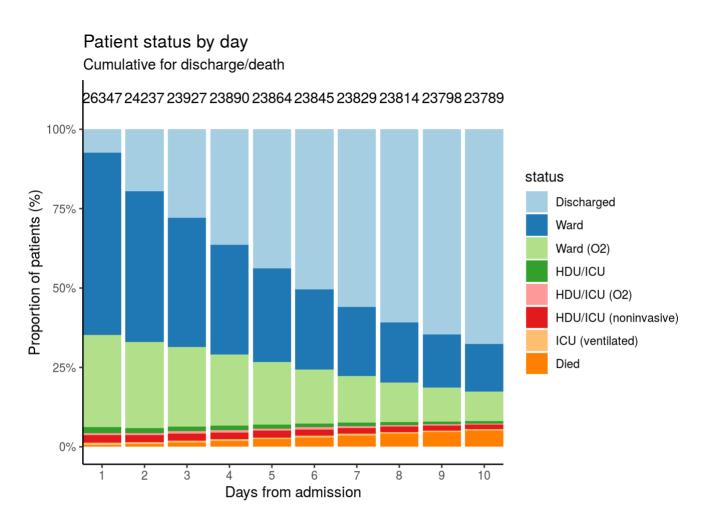

#### Figure 4A - All patients

N = 26347

## Table for figure 4A

| day | status                | n     |
|-----|-----------------------|-------|
| 1   | Discharged            | 1944  |
| 1   | Ward                  | 15110 |
| 1   | Ward (O2)             | 7647  |
| 1   | HDU/ICU               | 493   |
| 1   | HDU/ICU (O2)          | 189   |
| 1   | HDU/ICU (noninvasive) | 600   |
| 1   | ICU (ventilated)      | 215   |
| 1   | Died                  | 149   |
| 2   | Discharged            | 4713  |
| 2   | Ward                  | 11531 |
| 2   | Ward (O2)             | 6549  |
| 2   | HDU/ICU               | 382   |
| 2   | HDU/ICU (O2)          | 169   |
| 2   | HDU/ICU (noninvasive) | 522   |
| 2   | ICU (ventilated)      | 154   |
| 2   | Died                  | 217   |
| 3   | Discharged            | 6661  |
| 3   | Ward                  | 9759  |
| 3   | Ward (O2)             | 5983  |
| 3   | HDU/ICU               | 348   |
| 3   | HDU/ICU (O2)          | 185   |