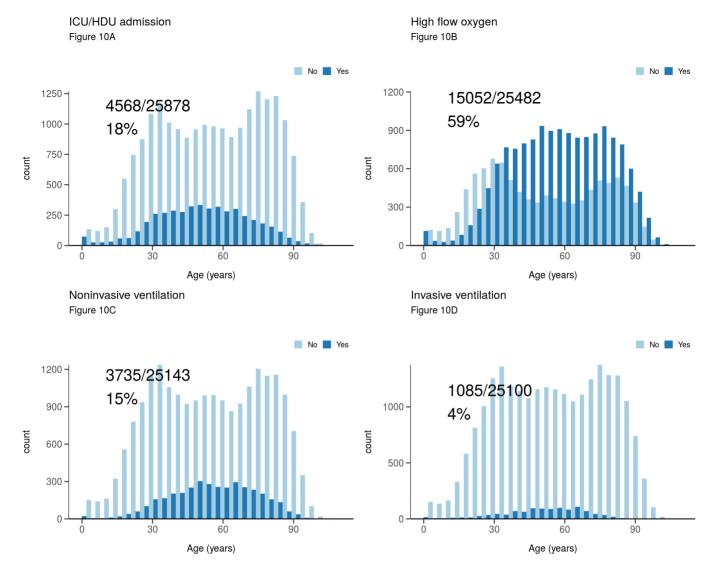

# Dynamic CO-CIN report to SAGE and NERVTAG

## **Executive summary**

#### Includes patients admitted on or after 01 May 2021

There are 27604 patients included in CO-CIN. Of these, 2470 patient(s) have died and 4568 required ICU. 19831 have been discharged home.

# Admission

#### Figure 1

Hospital admission with COVID-19 by sex



#### Figure 2





# Nosocomial

Figure 3

Proportion with symptom onset occuring after hospital admission 7-day rolling percentage. n = 21736



# Patient flow

#### Figure 4A - All patients

N = 26347



# Figure 4B - Patients admitted >=14 days and <=28 days ago



# Oxygen requirement

#### Figure 5A - All patients

N = 25122



# Figure 5B - Patients admitted >=14 days and <=28 days ago

N = 1268

# Treatment

Figure 6



# Status in patients admitted >=14 days from today

#### Figure 7

Where outcome is not reported, on-going care is assumed.



ICU/HDU admissions: status in patients admitted >=14 days ago Figure 11B



Invasive ventilation: status in patients admitted >=14 days ago Figure 11c



# Length of stay stratified by age

####Figure 8

Length of stay stratified by age and mortality Proportion who reach outcome by day 14 shown



Data

#### Table for figure 2A

| age.factor | sex    | status        | n   |
|------------|--------|---------------|-----|
| 0-4        | Male   | Discharged    | 354 |
| 0-4        | Male   | On-going care | 24  |
| 0-4        | Male   | Died          | 3   |
| 0-4        | Female | Discharged    | 309 |

| 0-4FemaleOn-going care240-4FemaleDischarged945-9MaleOn-going