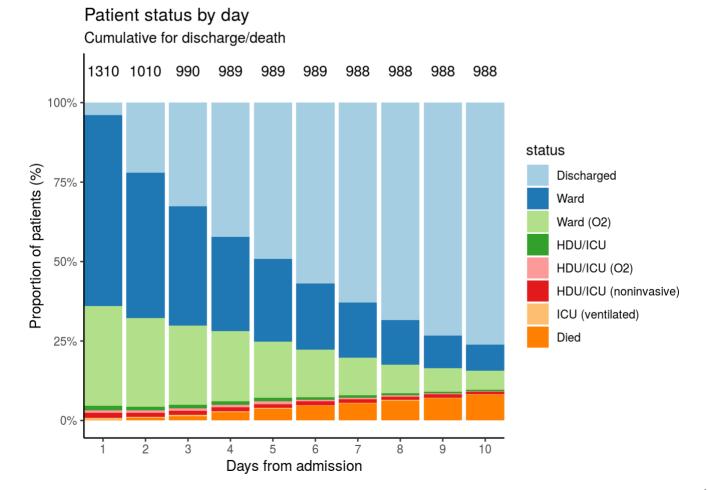

# Dynamic CO-CIN report to SAGE and NERVTAG

## **Executive summary**

#### Includes patients admitted on or after 01 May 2021

There are 27604 patients included in CO-CIN. Of these, 2470 patient(s) have died and 4568 required ICU. 19831 have been discharged home.

# Admission

#### Figure 1

Hospital admission with COVID-19 by sex



#### Figure 2





# Nosocomial

Figure 3

Proportion with symptom onset occuring after hospital admission 7-day rolling percentage. n = 21736



# Patient flow

#### Figure 4A - All patients

N = 26347



# Figure 4B - Patients admitted >=14 days and <=28 days ago



# Oxygen requirement

#### Figure 5A - All patients

N = 25122



# Figure 5B - Patients admitted >=14 days and <=28 days ago

N = 1268

# Treatment

Figure 6



# Status in patients admitted >=14 days from today

#### Figure 7

Where outcome is not reported, on-going care is assumed.



ICU/HDU admissions: status in patients admitted >=14 days ago Figure 11B



Invasive ventilation: status in patients admitted >=14 days ago Figure 11c



# Length of stay stratified by age

####Figure 8

Length of stay stratified by age and mortality Proportion who reach outcome by day 14 shown



Data

#### Table for figure 2A

| age.factor | sex    | status        | n   |
|------------|--------|---------------|-----|
| 0-4        | Male   | Discharged    | 354 |
| 0-4        | Male   | On-going care |