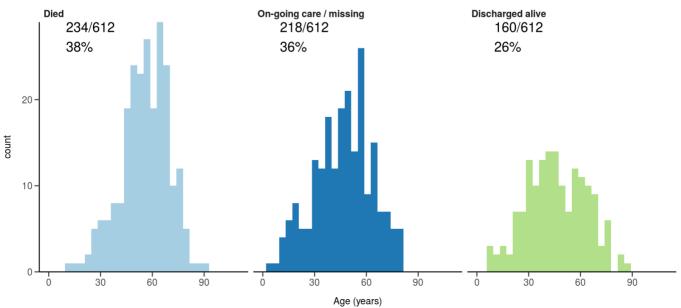

#### Figure 7

Where outcome is not reported, on-going care is assumed.

ICU/HDU admissions: status in patients admitted >=14 days ago Figure 11B

Invasive ventilation: status in patients admitted >=14 days ago Figure 11c