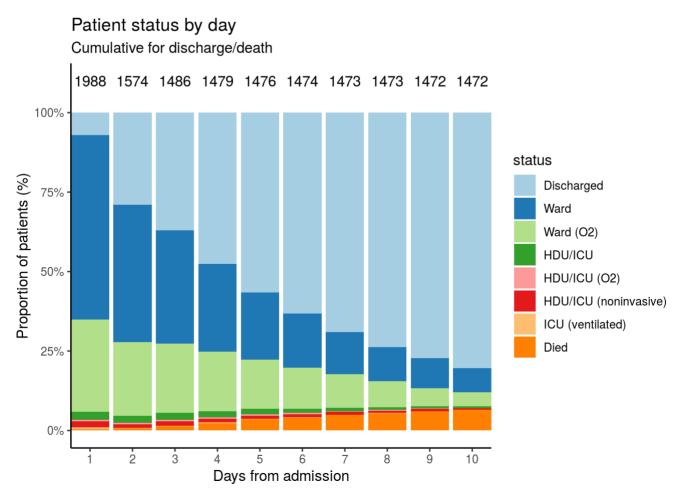

# Dynamic CO-CIN report to SAGE and NERVTAG

Dynamic content updated: 2021-09-08 03:06:59.

## **Executive summary**

#### Includes patients admitted on or after 01 May 2021

There are 17870 patients included in CO-CIN. Of these, 1323 patient(s) have died and 2976 required ICU. 12699 have been discharged home.

## Admission

#### Figure 1



Date of admission

#### Figure 2





## Nosocomial

Figure 3

Proportion with symptom onset occuring after hospital admission 7-day rolling percentage. n = 14102



## Patient flow

#### Figure 4A - All patients

N = 17007



## Figure 4B - Patients admitted >=14 days and <=28 days ago





## Oxygen requirement

#### Figure 5A - All patients

N = 16215



## Figure 5B - Patients admitted >=14 days and <=28 days ago

N = 1923

## Treatment

Figure 6



## Status in patients admitted >=14 days from today

#### Figure 7

Where outcome is not reported, on-going care is assumed.



ICU/HDU admissions: status in patients admitted >=14 days ago Figure 11B



Invasive ventilation: status in patients admitted >=14 days ago Figure 11c



## Length of stay stratified by age

####Figure 8

Length of stay stratified by age and mortality Proportion who reach outcome by day 14 shown



Data

#### Table for figure 2A

| age.factor | sex    | status        | n   |
|------------|--------|---------------|-----|
| 0-4        | Male   | Discharged    | 246 |
| 0-4        | Male   | On-going ca