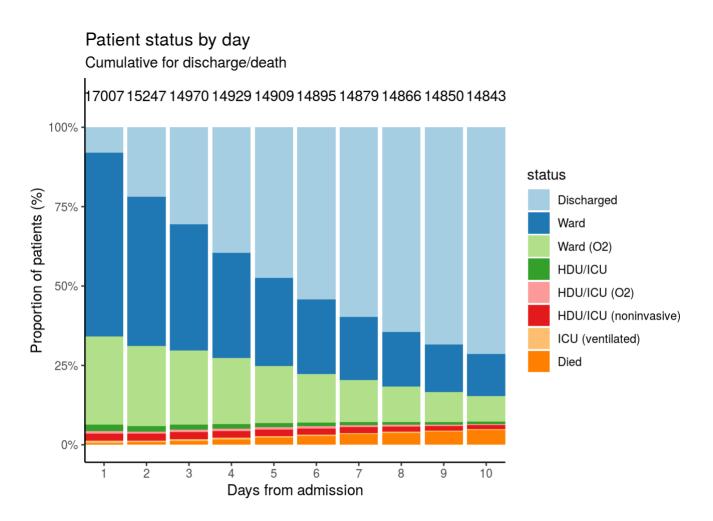

# Dynamic CO-CIN report to SAGE and NERVTAG

Dynamic content updated: 2021-09-08 03:06:59.

## **Executive summary**

#### Includes patients admitted on or after 01 May 2021

There are 17870 patients included in CO-CIN. Of these, 1323 patient(s) have died and 2976 required ICU. 12699 have been discharged home.

## Admission

#### Figure 1



Date of admission

#### Figure 2





## Nosocomial

Figure 3

Proportion with symptom onset occuring after hospital admission 7-day rolling percentage. n = 14102



## Patient flow

#### Figure 4A - All patients

N = 17007



## Figure 4B - Patients admitted >=14 days and <=28 days ago





## Oxygen requirement

#### Figure 5A - All patients

N = 16215



## Figure 5B - Patients admitted >=14 days and <=28 days ago

N = 1923

## Treatment

Figure 6



## Status in patients admitted >=14 days from today

#### Figure 7

Where outcome is not reported, on-going care is assumed.



ICU/HDU admissions: status in patients admitted >=14 days ago Figure 11B



Invasive ventilation: status in patients admitted >=14 days ago Figure 11c



## Length of stay stratified by age

####Figure 8

Length of stay stratified by age and mortality Proportion who reach outcome by day 14 shown



Data

#### Table for figure 2A

| age.factor | sex    | status        | n   |
|------------|--------|---------------|-----|
| 0-4        |