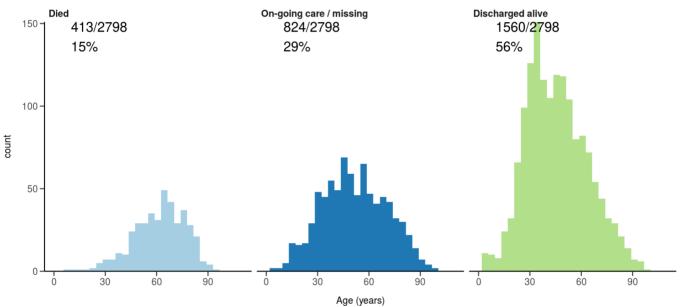

#### Figure 7

Where outcome is not reported, on-going care is assumed.

ICU/HDU admissions: status in patients admitted >=14 days ago Figure 11B

Invasive ventilation: status in patients admitted >=14 days ago Figure 11c