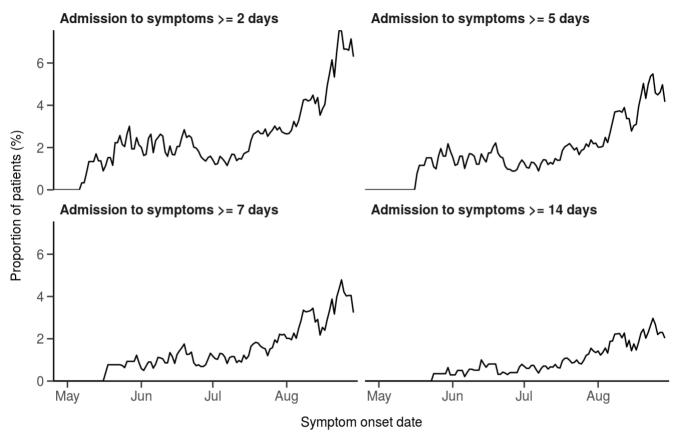

## Nosocomial

Figure 3

Proportion with symptom onset occuring after hospital admission 7-day rolling percentage. n = 14102