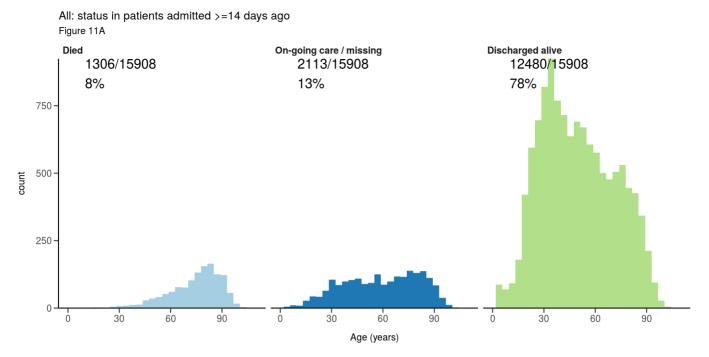

## Status in patients admitted >=14 days from today

#### Figure 7

Where outcome is not reported, on-going care is assumed.

ICU/HDU admissions: status in patients admitted >=14 days ago Figure 11B

Invasive ventilation: status in patients admitted >=14 days ago Figure 11c