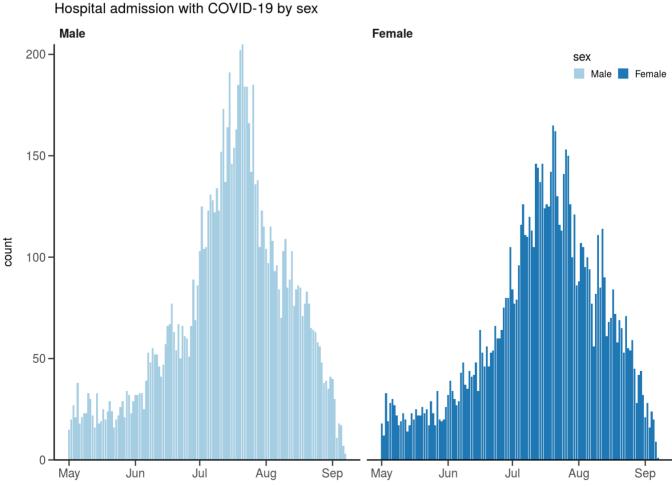

# Dynamic CO-CIN report to SAGE and NERVTAG

Dynamic content updated: 2021-09-08 03:06:59.

## **Executive summary**

#### Includes patients admitted on or after 01 May 2021

There are 17870 patients included in CO-CIN. Of these, 1323 patient(s) have died and 2976 required ICU. 12699 have been discharged home.

## Admission

#### Figure 1



Date of admission

#### Figure 2





## Nosocomial

Figure 3

Proportion with symptom onset occuring after hospital admission 7-day rolling percentage. n = 14102



## Patient flow

#### Figure 4A - All patients

N = 17007



## Figure 4B - Patients admitted >=14 days and <=28 days ago





## Oxygen requirement

#### Figure 5A - All patients

N = 16215



## Figure 5B - Patients admitted >=14 days and <=28 days ago

N = 1923

## Treatment

Figure 6



## Status in patients admitted >=14 days from today

#### Figure 7

Where outcome is not reported, on-going care is assumed.



ICU/HDU admissions: status in patients admitted >=14 days ago Figure 11B



Invasive ventilation: status in patients admitted >=14 days ago Figure 11c



## Length of stay stratified by age

####Figure 8

Length