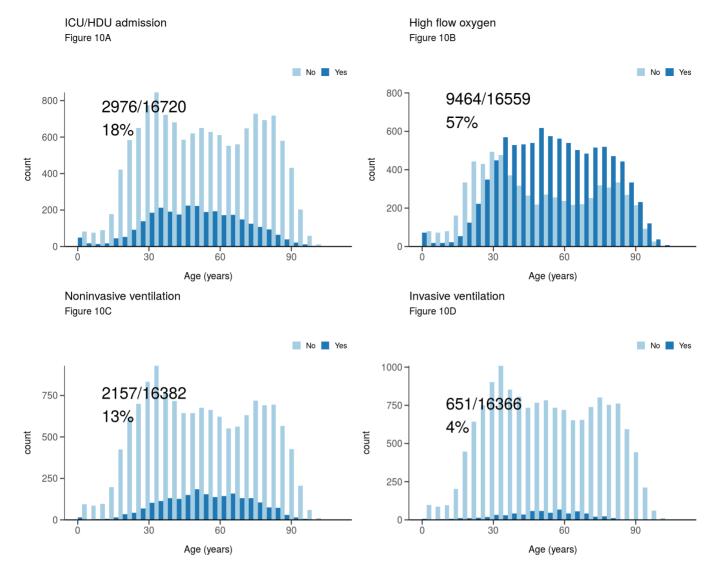

## Oxygen requirement

#### Figure 5A - All patients

N = 16215

## Figure 5B - Patients admitted >=14 days and <=28 days ago

N = 1923