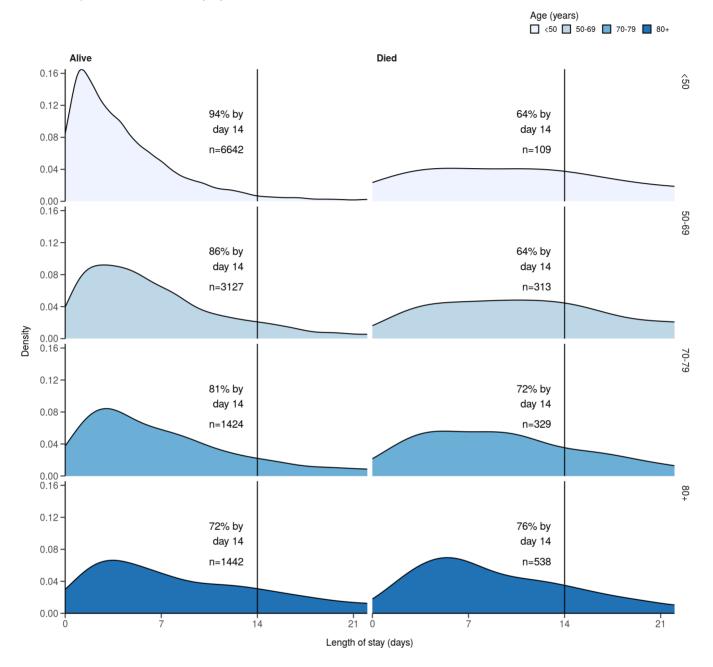

## Length of stay stratified by age

####Figure 8

Length of stay stratified by age and mortality Proportion who reach outcome by day 14 shown

Data