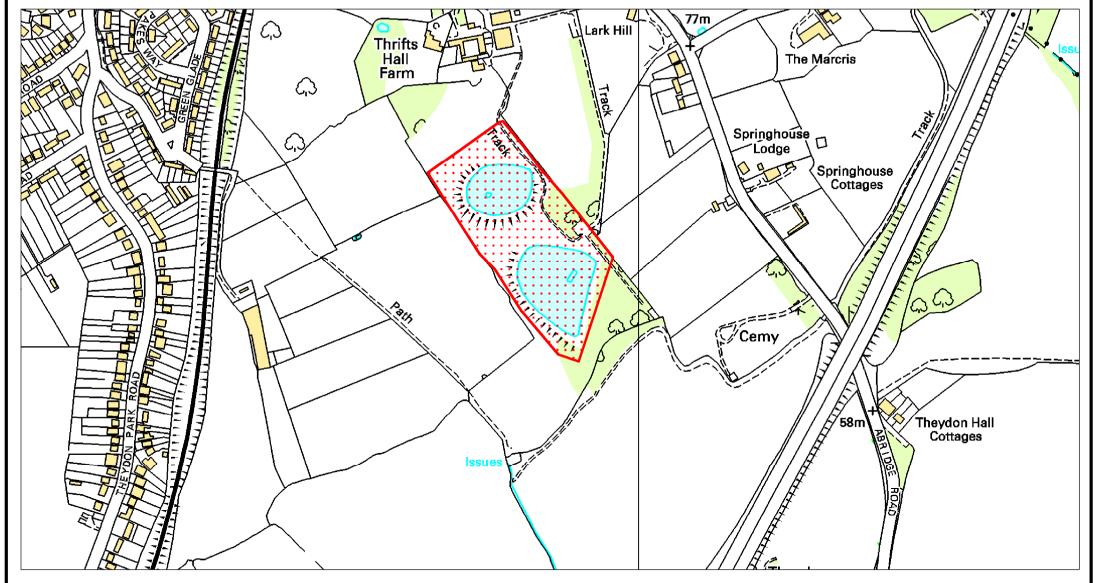

## CD11/2021 - Theydon Bois Valley Lakes Designation Area

 $\stackrel{\mathsf{N}}{\longleftarrow}$ 

British National Grid Reference (centre of designation): TQ45889842

Approximate Area: 38669 Square metres

|   |      |    | Meters |     |     |
|---|------|----|--------|-----|-----|
| 0 | 37.5 | 75 | 150    | 225 | 300 |

The designated area is known as Theydon Bois Valley Lakes, Thrifts Hall Farm, Theydon Bois. Epping, Essex, CM16 7NL

The designation comprises the waters and the land within the area shown, including all water bodies that may not be visible on the map.

© Crown Copyright and database right 2016. All rights reserved. Ordnance Survey Licence number 100021242.