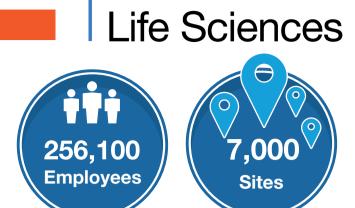

# UK Life Sciences Bioscience and Health technology Sector Statistics 2019

2 sectors

have operations in the UK.

Together these businesses employ 24% of

industry total and account for 37% of turnover

76%

Medical Technology

32% industry turnover

51% industry employment

> All <u>Global</u> Top

Med Tech

**Industry Turnover** 

**Large Companies** 

10%

SMEs

90%

6,300

Businesses

**Industry Characteristics** 

**Biopharmaceuticals** 

**49%** industry employment

68% industry turnover

All

**Global** Top

Bio

24%

1

2

1

2

3

**SMEs** 

**Industry Employment** 

**Large Companies** 

### Headlines





## What is the Life Sciences Industry?

Businesses involved in developing and/or producing their own pharmaceutical or medtech products, including digital health, for human health purposes. Includes supply chain and specialist service sector.

#### **Distribution of Employment Across UK**

£80.7bn

Turnover



#### Year-On-Year Growth - 2010 to 2019

| +9%<br>Employment |
|-------------------|
| -2%               |
| Turnover          |

Overall the life science industry employment increased by 20,500 and turnover decreased by £1.6bn

O and a small Original to Olympic

 $3 \perp$  In vitro diagnostics

**Digital Health** 

Largest Segments by Employment

**Small Molecules** 

of all employment in the Core life science industry

**Top 3 segments** 

account for

43%

Largest Segments by T