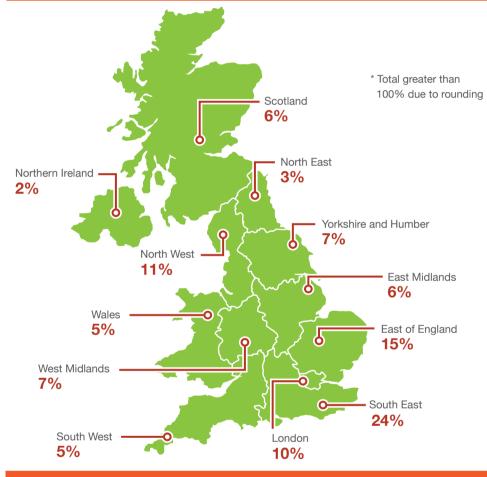

esses employ 24% of

industry total and account for 37% of turnover

76%

Medical Technology

32% industry turnover

51% industry employment

> All <u>Global</u> Top

Med Tech

**Industry Turnover** 

**Large Companies** 

10%

SMEs

90%

6,300

Businesses

**Industry Characteristics** 

**Biopharmaceuticals** 

**49%** industry employment

68% industry turnover

All

**Global** Top

Bio

24%

1

2

1

2

3

**SMEs** 

**Industry Employment** 

**Large Companies** 

### Headlines





## What is the Life Sciences Industry?

Businesses involved in developing and/or producing their own pharmaceutical or medtech products, including digital health, for human health purposes. Includes supply chain and specialist service sector.

#### **Distribution of Employment Across UK**

£80.7bn

Turnover



#### Year-On-Year Growth - 2010 to 2019

| +9%<br>Employment |
|-------------------|
| -2%               |
| Turnover          |

Overall the life science industry employment increased by 20,500 and turnover decreased by £1.6bn

O and a small Original to Olympic

 $3 \perp$  In vitro diagnostics

**Digital Health** 

Largest Segments by Employment

**Small Molecules** 

of all employment in the Core life science industry

**Top 3 segments** 

account for

43%

Largest Segments by Turnover

| Small Molecules          | Top 3 segments<br>account for                           |
|--------------------------|---------------------------------------------------------|
| — In vitro diagnostics   | <b>62%</b>                                              |
| Single Use<br>Technology | of all turnov