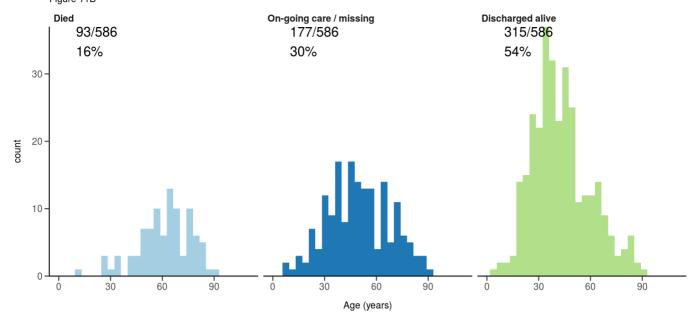

#### Figure 11

Where outcome is not reported, on-going care is assumed.

ICU/HDU admissions: status in patients admitted >=14 days ago Figure 11B

Invasive ventilation: status in patients admitted >=14 days ago