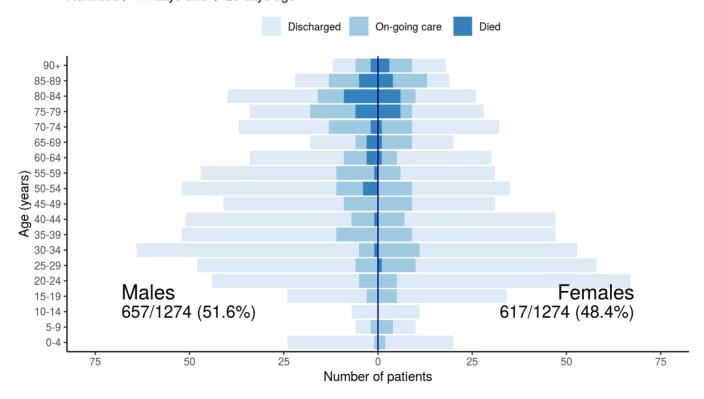

## Figure 2

Patients with outcome stratified by age, and sex All

Patients with outcome stratified by age, and sex Admitted >=14 days and <=28 days ago