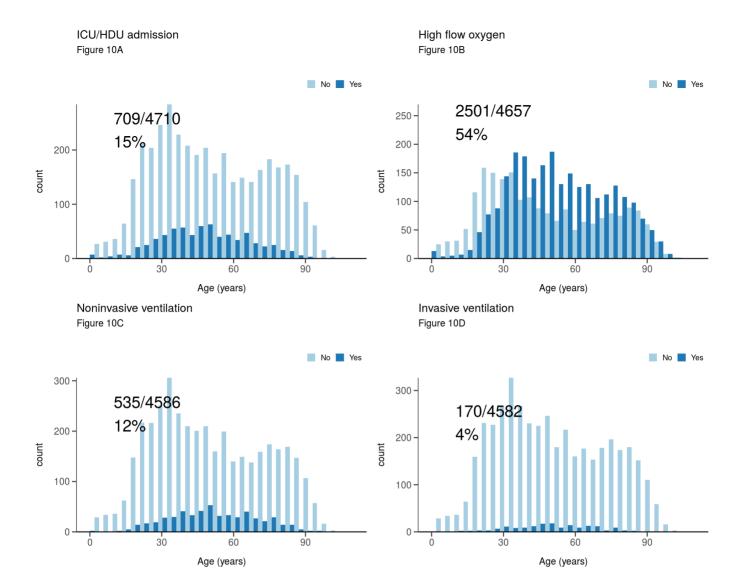

ave been discharged home.

#### Admission

#### Figure 1



## Figure 2

Patients with outcome stratified by age, and sex All



Patients with outcome stratified by age, and sex Admitted >=14 days and <=28 days ago



## Patient flow

Figure 7A - All patients

N = 4787

#### Cumulative for discharge/death 4787 3960 3872 3855 3852 3844 3836 3829 3824 3821 100% status Proportion of patients (%) Discharged 75% Ward Ward (O2) HDU/ICU 50% HDU/ICU (O2) HDU/ICU (noninvasive) ICU (ventilated) Died 25% 0%

Figure 7B - Patients admitted >=14 days and <=28 days ago

5

4

6

Days from admission

7

8

9

10

Patient status by day

2

3





## Oxygen requirement

#### Figure 8A - All patients

N = 4557



Figure 8B - Patients admitted >=14 days and <=28 days ago N=1340

### **Treatment**

Figure 10



# Status in patients admitted >=14 days from today

#### Figure 11

Where outcome is not reported, on-going care is assumed.



ICU/HDU admissions: status in patients admitted >=14 days ago Figure 11B



Invasive ventilation: status in patients admitted >=14 days ago



# Length of stay stratified by age

Figure 12



### **Data**

## Table for figure 2A

| age.factor | sex    | status        | n  |
|------------|--------|---------------|----|
| 0-4        | Male   | Discharged    | 67 |
| 0-4        | Male   | On-going care | 4  |
| 0-4        | Male   | Died          | 1  |
| 0-4        | Female | Discharged    | 59 |
| 0-4        | Female | On-going care | 3  |
| 5-9        | Male   | Discharged    | 20 |
| 5-9        | Male   | On-going care | 4  |

| age.factor | sex    | status