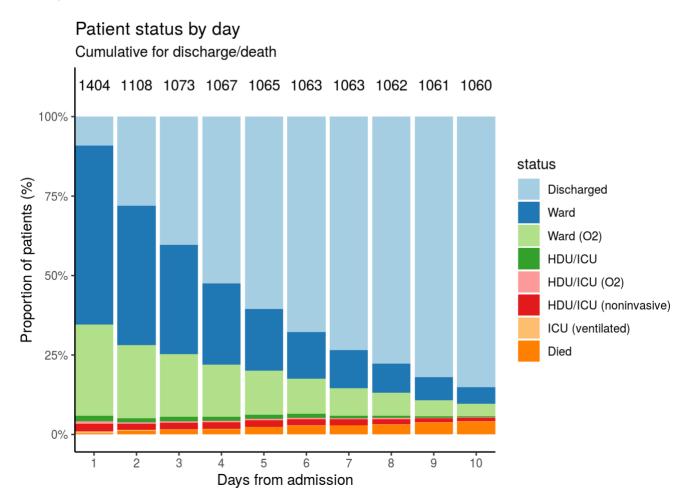

## Patient flow

Figure 7A - All patients

N = 4787

#### Cumulative for discharge/death 4787 3960 3872 3855 3852 3844 3836 3829 3824 3821 100% status Proportion of patients (%) Discharged 75% Ward Ward (O2) HDU/ICU 50% HDU/ICU (O2) HDU/ICU (noninvasive) ICU (ventilated) Died 25% 0%