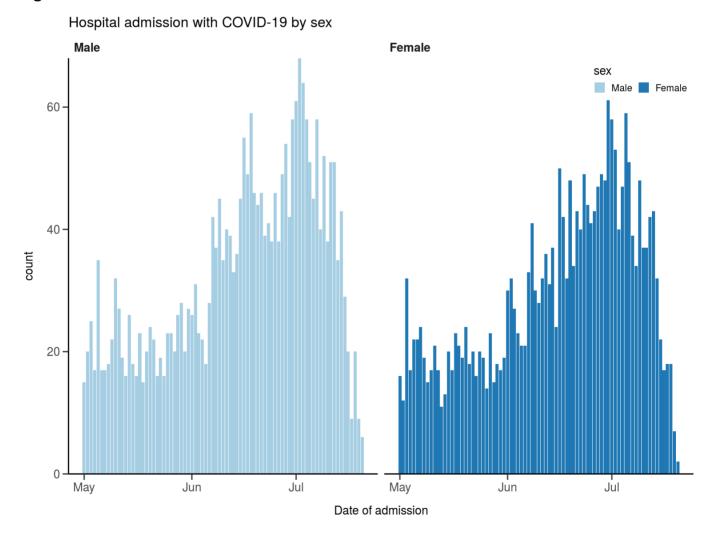

# Dynamic CO-CIN report to SAGE and NERVTAG

Dynamic content updated: 2021-07-21 03:03:08.

## **Executive summary**

#### Includes patients admitted on or after 01 May 2021

There are 5106 patients included in CO-CIN. Of these, 296 patient(s) have died and 709 required ICU. 3393 have been discharged home.

#### Admission

#### Figure 1



## Figure 2

Patients with outcome stratified by age, and sex All



Patients with outcome stratified by age, and sex Admitted >=14 days and <=28 days ago



## Patient flow

Figure 7A - All patients

N = 4787

#### Cumulative for discharge/death 4787 3960 3872 3855 3852 3844 3836 3829 3824 3821 100% status Proportion of patients (%) Discharged 75% Ward Ward (O2) HDU/ICU 50% HDU/ICU (O2) HDU/ICU (noninvasive) ICU (ventilated) Died 25% 0%

Figure 7B - Patients admitted >=14 days and <=28 days ago

5

4

6

Days from admission

7

8

9

10

Patient status by day

2

3





## Oxygen requirement

#### Figure 8A - All patients

N = 4557



Figure 8B - Patients admitted >=14 days and <=28 days ago N=1340

### **Treatment**

Figure 10



# Status in patients admitted >=14 days from today

####