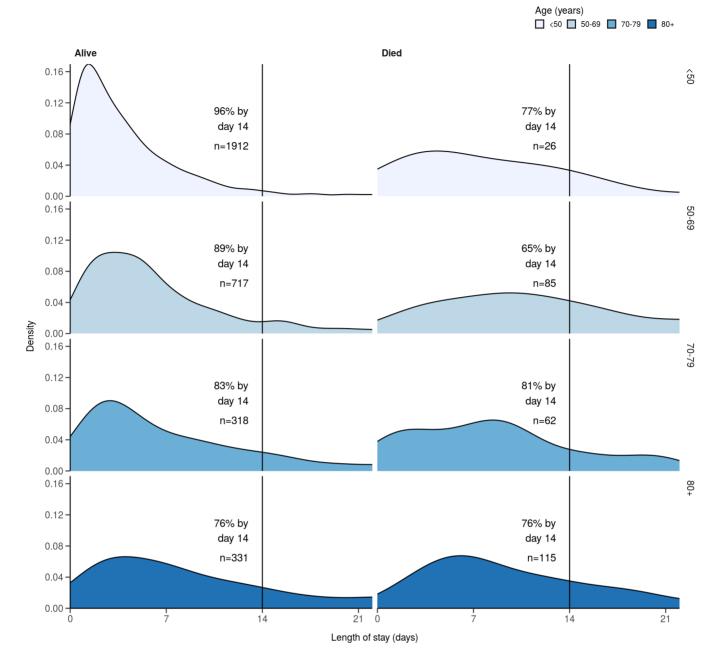

2 3855 3852 3844 3836 3829 3824 3821 100% status Proportion of patients (%) Discharged 75% Ward Ward (O2) HDU/ICU 50% HDU/ICU (O2) HDU/ICU (noninvasive) ICU (ventilated) Died 25% 0%

Figure 7B - Patients admitted >=14 days and <=28 days ago

5

4

6

Days from admission

7

8

9

10

Patient status by day

2

3





## Oxygen requirement

#### Figure 8A - All patients

N = 4557



Figure 8B - Patients admitted >=14 days and <=28 days ago N=1340

### **Treatment**

Figure 10



# Status in patients admitted >=14 days from today

#### Figure 11

Where outcome is not reported, on-going care is assumed.



ICU/HDU admissions: status in patients admitted >=14 days ago Figure 11B



Invasive ventilation: status in patients admitted >=14 days ago



# Length of stay stratified by age

Figure 12



### **Data**

## Table for figure 2A

| age.factor | sex    | status        | n  |
|------------|--------|---------------|----|
| 0-4        | Male   | Discharged    | 67 |
| 0-4        | Male   | On-going care | 4  |
| 0-4        | Male   | Died          | 1  |
| 0-4        | Female | Discharged    | 59 |
| 0-4        | Female | On-going care | 3  |
| 5-9        | Male   | Discharged    | 20 |
| 5-9        | Male   | On-going care | 4  |

| age.factor | sex    | status        | n   |
|------------|--------|---------------|-----|
| 5-9        | Female | Discharged    | 13  |
| 5-9        | Female | On-going care | 6   |
| 10-14      | Male   | Discharged    | 25  |
| 10-14      | Male   | On-going care | 1   |
| 10-14      | Female | Discharged    | 33  |
| 10-14      | Female | On-going