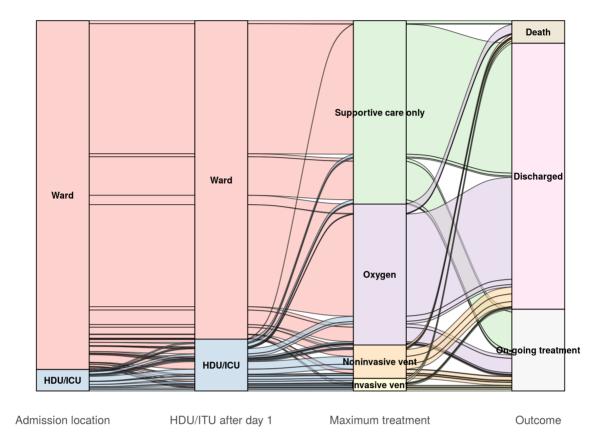

5106 patients included in CO-CIN. Of these, 296 patient(s) have died and 709 required ICU. 3393 have been discharged home.

#### Admission

#### Figure 1



## Figure 2

Patients with outcome stratified by age, and sex All



Patients with outcome stratified by age, and sex Admitted >=14 days and <=28 days ago



## Patient flow

Figure 7A - All patients

N = 4787

#### Cumulative for discharge/death 4787 3960 3872 3855 3852 3844 3836 3829 3824 3821 100% status Proportion of patients (%) Discharged 75% Ward Ward (O2) HDU/ICU 50% HDU/ICU (O2) HDU/ICU (noninvasive) ICU (ventilated) Died 25% 0%

Figure 7B - Patients admitted >=14 days and <=28 days ago

5

4

6

Days from admission

7

8

9

10

Patient status by day

2

3





## Oxygen requirement

#### Figure 8A - All patients

N = 4557



Figure 8B - Patients admitted >=14 days and <=28 days ago N=1340

### **Treatment**

Figure 10



# Status in patients admitted >=14 days from today

#### Figure 11

Where outcome is not reported, on-going care is assumed.



ICU/HDU admissions: status in patients admitted >=14 days ago Figure 11B



Invasive ventilation: status in patients admitted >=14 days ago



# Length of stay stratified by age

Figure 12



### **Data**

## Table for figure 2A

| age.factor | sex    | status        | n  |
|------------|--------|---------------|----|
| 0-4        | Male   | Discharged    | 67 |
| 0-4        | Male   | On-going care | 4  |
| 0-4        | Male   | Died          | 1  |
| 0-4        | Female | Discharged    | 59 |
| 0-4        | Female | On-going care | 3  |
| 5-9        | Male   | Dis