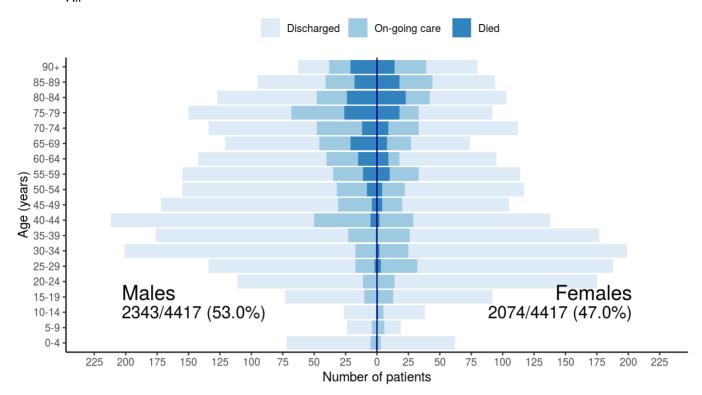

## Figure 2

Patients with outcome stratified by age, and sex All

Patients with outcome stratified by age, and sex Admitted >=14 days and <=28 days ago