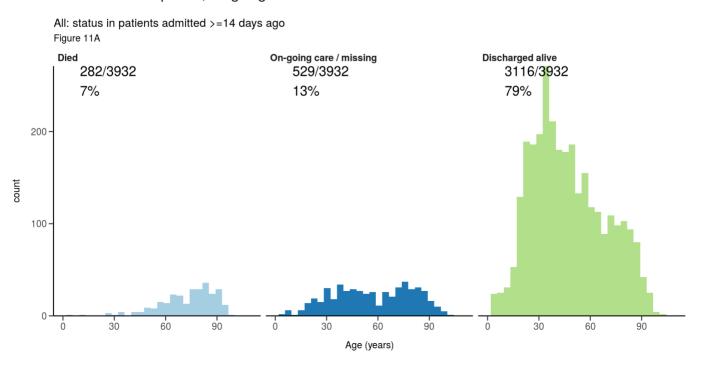

# Status in patients admitted >=14 days from today

#### Figure 11

Where outcome is not reported, on-going care is assumed.

ICU/HDU admissions: status in patients admitted >=14 days ago Figure 11B

Invasive ventilation: status in patients admitted >=14 days ago