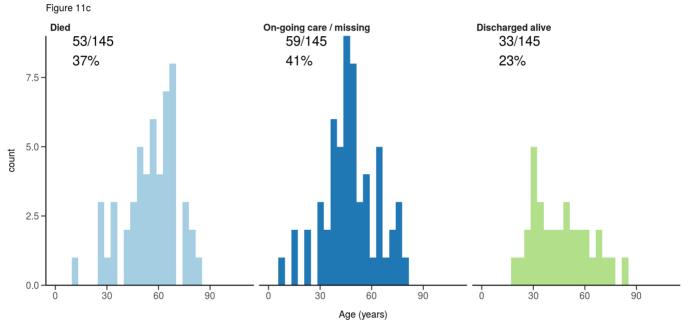

# Status in patients admitted >=14 days from today

#### Figure 11

Where outcome is not reported, on-going care is assumed.

ICU/HDU admissions: status in patients admitted >=14 days ago Figure 11B

Invasive ventilation: status in patients admitted >=14 days ago