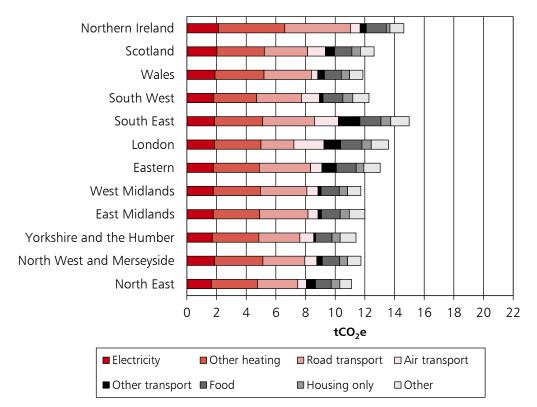

This correction has significantly changed the results of Chart 7.F, *Average household* greenhouse gas footprint by Government Office Region, in particular, as shown in the following charts. Chart A shows the revised carbon footprint and Chart B shows the incorrect carbon footprint by region which was originally published. Chart A is presented here on the same scale as Chart B for ease of comparison.

## Chart A: Average household greenhouse gas footprint by Government Office Region (revised)

Source: HM Treasury calculations, LCF data, DEFRA Carbon Footprint.