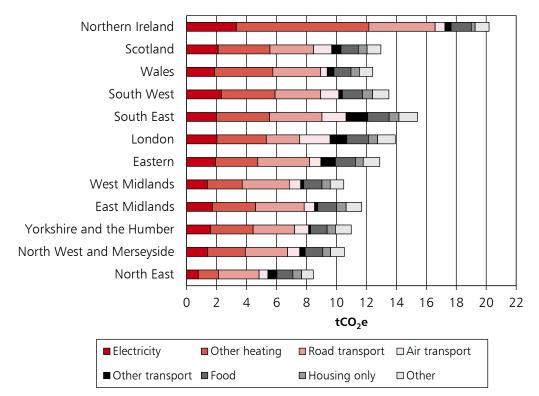

This correction has significantly changed the results of Chart 7.F, *Average household* greenhouse gas footprint by Government Office Region, in particular, as shown in the following charts. Chart A shows the revised carbon footprint and Chart B shows the incorrect carbon footprint by region which was originally published. Chart A is presented here on the same scale as Chart B for ease of comparison.

## Chart B: Average household greenhouse gas footprint by Government Office Region (incorrect)

Source: HM Treasury calculations, LCF data, DEFRA Carbon Footprint.