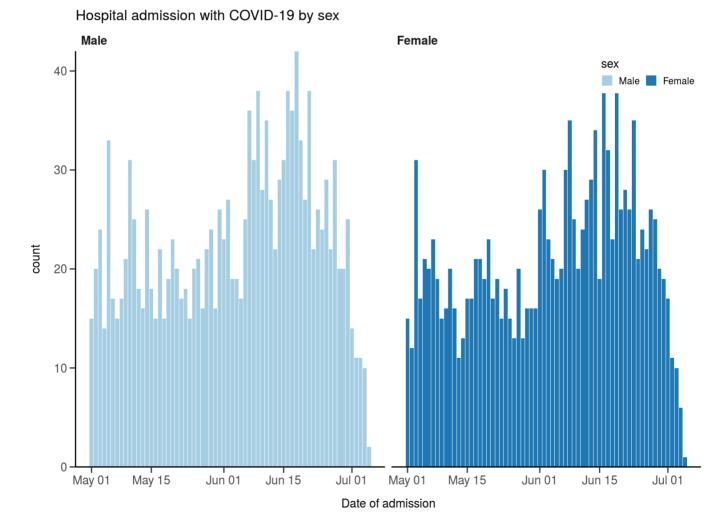

# Dynamic CO-CIN report to SAGE and NERVTAG

#### **Executive summary**

#### Includes patients admitted on or after 01 May 2021

There are 2908 patients included in CO-CIN. Of these, 167 patient(s) have died and 434 required ICU. 1921 have been discharged home.

## Admission

#### Figure 1



## Figure 2

#### Patients with outcome stratified by age, and sex

All







### Patient flow

Figure 7A - All patients

N = 2747



Figure 7B - Patients admitted >=14 days and <=28 days ago N = 866



## Oxygen requirement

Figure 8A - All patients

N = 2620



#### Figure 8B - Patients admitted >=14 days and <=28 days ago

N = 821

### Treatment

Figure 10





## Status in patients admitted >=14 days from today

#### Figure 11

Where outcome is not reported, on-going care is assumed.





ICU/HDU admissions: status in patients admitted >=14 days ago Figure 11B

Invasive ventilation: status in patients admitted >=14 days ago Figure 11c



## Length of stay stratified by age

Figure 12

Length of stay stratified by age and mortality Proportion who reach outcome by day 14 shown



###