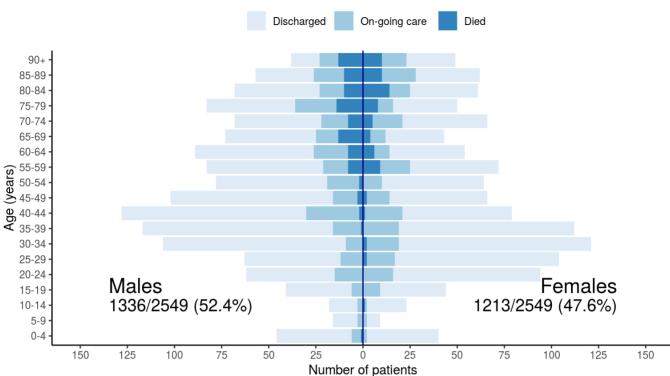

# Dynamic CO-CIN report to SAGE and NERVTAG

#### **Executive summary**

#### Includes patients admitted on or after 01 May 2021

There are 2908 patients included in CO-CIN. Of these, 167 patient(s) have died and 434 required ICU. 1921 have been discharged home.

## Admission

#### Figure 1



## Figure 2

#### Patients with outcome stratified by age, and sex

All







### Patient flow

Figure 7A - All patients

N = 2747



Figure 7B - Patients admitted >=14 days and <=28 days ago N = 866



## Oxygen requirement

Figure 8A - All patients

N = 2620



#### Figure 8B - Patients admitted >=14 days and <=28 days ago

N = 821

### Treatment

Figure 10





## Status in patients admitted >=14 days from today

#### Figure 11

Where outcome is not reported, on-going care is assumed.





ICU/HDU admissions: status in patients admitted >=14 days ago Figure 11B

Invasive ventilation: status in patients admitted >=14 days ago Figure 11c



## Length of stay stratified by age

Figure 12

Length of stay stratified by age and mortality Proportion who reach outcome by day 14 shown



### Data

#### Table for figure 2A

| age.factor | sex    | status        | n