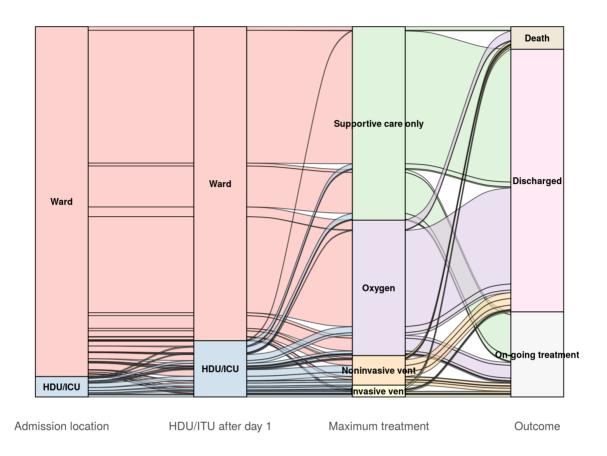

# Dynamic CO-CIN report to SAGE and NERVTAG

#### **Executive summary**

#### Includes patients admitted on or after 01 May 2021

There are 2908 patients included in CO-CIN. Of these, 167 patient(s) have died and 434 required ICU. 1921 have been discharged home.

## Admission

#### Figure 1



## Figure 2

#### Patients with outcome stratified by age, and sex

All







### Patient flow

Figure 7A - All patients

N = 2747



Figure 7B - Patients admitted >=14 days and <=28 days ago N = 866



## Oxygen requirement

Figure 8A - All patients

N = 2620



#### Figure 8B - Patients admitted >=14 days and <=28 days ago

N = 821

### Treatment

Figure 10





## Status in patients admitted >=14 days from today

#### Figure 11

Where outcome is not reported, on-going care is assumed.





ICU/HDU admissions: status in patients admitted >=14 days ago Figure 11B

Invasive ventilation: status in patients admitted >=14 days ago Figure 11c



## Length of stay stratified by age

Figure 12

Length of stay stratified by age and mortality Proportion who reach outcome by day 14 shown



### Data

#### Table for figure 2A

| age.factor | sex    | status        | n  |
|------------|--------|---------------|----|
| 0-4        | Male   | Discharged    | 40 |
| 0-4        | Male   | On-going care | 5  |
| 0-4        | Male   | Died          | 1  |
| 0-4