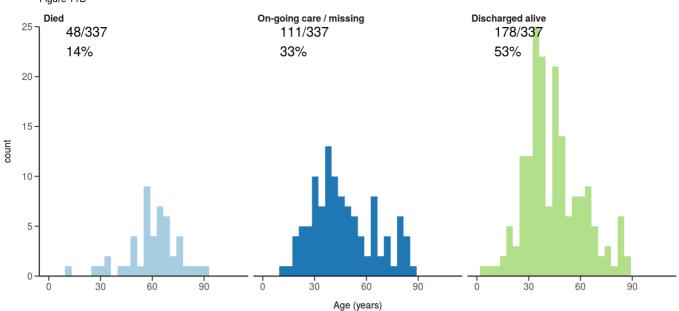

#### Figure 11

Where outcome is not reported, on-going care is assumed.

ICU/HDU admissions: status in patients admitted >=14 days ago Figure 11B

Invasive ventilation: status in patients admitted >=14 days ago Figure 11c