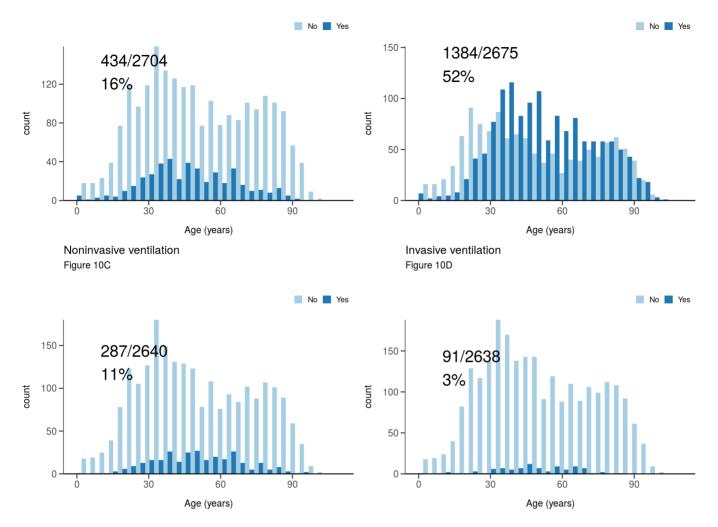

# Dynamic CO-CIN report to SAGE and NERVTAG

#### **Executive summary**

#### Includes patients admitted on or after 01 May 2021

There are 2908 patients included in CO-CIN. Of these, 167 patient(s) have died and 434 required ICU. 1921 have been discharged home.

## Admission

#### Figure 1



## Figure 2

#### Patients with outcome stratified by age, and sex

All







### Patient flow

Figure 7A - All patients

N = 2747



Figure 7B - Patients admitted >=14 days and <=28 days ago N = 866



## Oxygen requirement

Figure 8A - All patients

N = 2620



#### Figure 8B - Patients admitted >=14 days and <=28 days ago

N = 821

### Treatment

Figure 10





## Status in patients admitted >=14 days from today

#### Figure 11

Where outcome is not reported, on-going care is assumed.





ICU/HDU admissions: status in patients admitted >=14 days ago Figure 11B

Invasive ventilation: status in patients admitted >=14 days ago Figure 11c



## Length of stay stratified by age

Figure 12

Length of stay stratified by age and mortality Proportion who reach outcome by day 14 shown



### Data

#### Table for figure 2A

| age.factor | sex    | status        | n  |
|------------|--------|---------------|----|
| 0-4        | Male   | Discharged    | 40 |
| 0-4        | Male   | On-going care | 5  |
| 0-4        | Male   | Died          | 1  |
| 0-4        | Female | Discharged    | 38 |
| 0-4        | Female | On-going care | 2  |
| 5-9        | Male