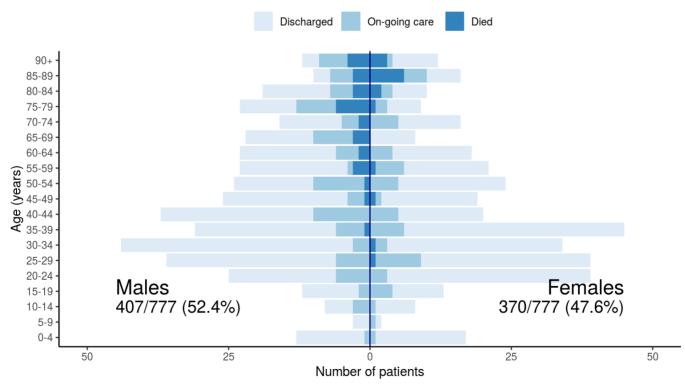

# Dynamic CO-CIN report to SAGE and NERVTAG

#### **Executive summary**

#### Includes patients admitted on or after 01 May 2021

There are 2908 patients included in CO-CIN. Of these, 167 patient(s) have died and 434 required ICU. 1921 have been discharged home.

## Admission

#### Figure 1



## Figure 2

#### Patients with outcome stratified by age, and sex

All







### Patient flow

Figure 7A - All patients

N = 2747



Figure 7B - Patients admitted >=14 days and <=28 days ago N = 866



## Oxygen requirement

Figure 8A - All patients

N = 2620



#### Figure 8B - Patients admitted >=14 days and <=28 days ago

N = 821

### Treatment

Figure 10





## Status in patients admitted >=14 days from today

#### Figure 11

Where outcome is not reported, on-going care is assumed.





ICU/HDU admissions: status in patients admitted >=14 days ago Figure 11B

Invasive ventilation: status in patients admitted >=14 days ago Figure 11c



## Length of stay stratified by age

Figure 12

Length of stay stratified by age and mortality Proportion who reach outcome by day 14 shown



### Data

#### Table for figure 2A

| age.factor | sex    | status        | n  |
|-