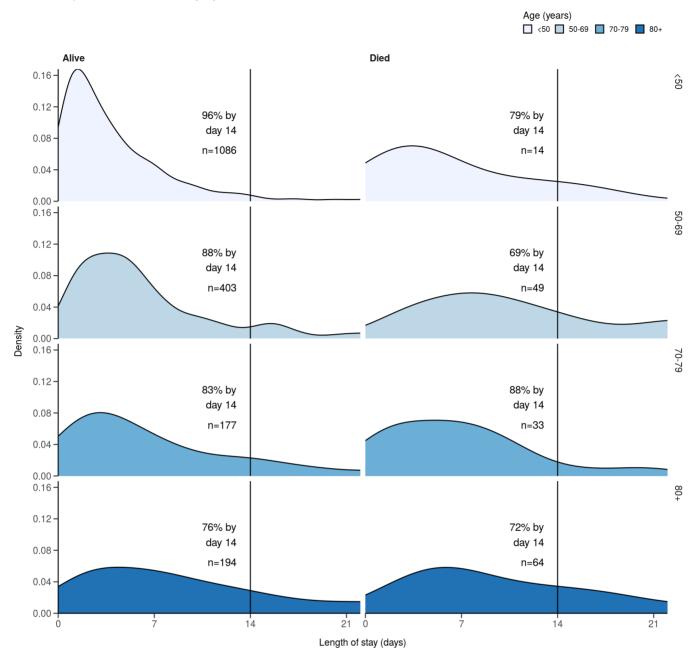

## Length of stay stratified by age

Figure 12

Length of stay stratified by age and mortality Proportion who reach outcome by day 14 shown