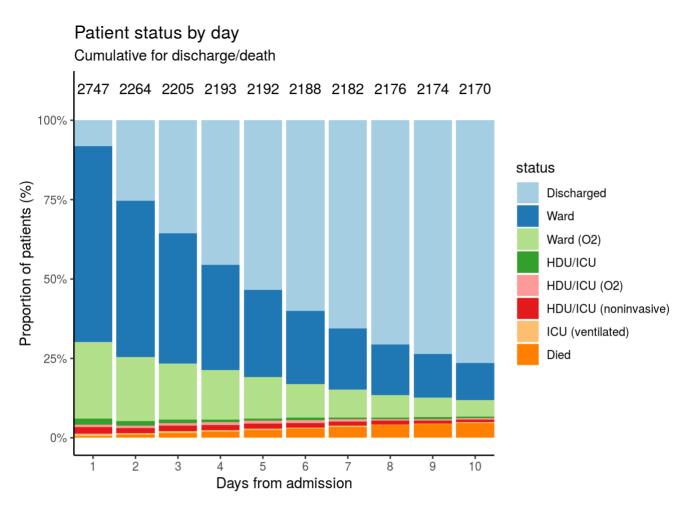

### Patient flow

Figure 7A - All patients

N = 2747

Figure 7B - Patients admitted >=14 days and <=28 days ago N = 866

#### Table for figure 7A

| day | status                | n    |
|-----|-----------------------|------|
| 1   | Discharged            | 224  |
| 1   | Ward                  | 1694 |
| 1   | Ward (O2)             | 664  |
| 1   | HDU/ICU               | 49   |
| 1   | HDU/ICU (O2)          | 22   |
| 1   | HDU/ICU (noninvasive) | 57   |
| 1   | ICU (ventilated)      | 24   |
| 1   | Died                  | 13   |
| 2   | Discharged            | 573  |
| 2   | Ward                  | 1116 |
| 2   | Ward (O2)             | 457  |
| 2   | HDU/ICU               | 31   |
| 2   | HDU/ICU (O2)          | 17   |
| 2   | HDU/ICU (noninvasive) | 37   |
| 2   | ICU (ventilated)      | 12   |
| 2   | Died                  | 21   |
| 3   | Discharged            | 786  |
| 3   | Ward                  | 904  |
| 3   | Ward (O2)             | 390  |
| 3   | HDU/ICU               | 23   |
| 3   | HDU/ICU (O2)          | 19   |
| 3   | HDU/ICU (noninvasive) | 38   |
| 3   | ICU (ventilated)      | 13   |
| 3   | Died                  | 32   |
| 4   | Discharged            | 998  |
| 4   | Ward                  | 727  |
| 4   | Ward (O2)             | 342  |
| 4   | HDU/ICU               | 19   |
| 4   | HDU/ICU (O2)          | 19   |
| 4   | HDU/ICU (noninvasive) | 35   |
| 4   | ICU (ventilated)      | 12   |
| 4   | Died                  | 41   |
|     |                       |      |

| day | status                | n    |
|-----|-----------------------|------|
| 5   | Discharged            | 1170 |
| 5   | Ward                  | 602  |
| 5   | Ward (O2)             | 286  |
| 5   | HDU/ICU               | 17   |
| 5   | HDU/ICU (O2)          | 19   |
| 5   | HDU/ICU (noninvasive) | 33   |
| 5   | ICU (ventilated)      | 12   |
| 5   | Died                  | 53   |
| 6   | Discharged            | 1313 |
| 6   | Ward                  | 506  |
| 6   | Ward (O2)             | 231  |
| 6   | HDU/ICU               | 17   |
| 6   | HDU/ICU (O2)          | 19   |
| 6   | HDU/ICU (noninvasive) | 32   |
| 6   | ICU (ventilated)      | 8    |
| 6   | Died                  | 62   |
| 7   | Discharged            | 1430 |
| 7   | Ward                  | 422  |
| 7   | Ward (O2)             | 190  |
| 7   | HDU/ICU               | 13   |
| 7   | HDU/ICU (O2)          | 16   |
| 7   | HDU/ICU (noninvasive) | 29   |
| 7   | ICU (ventilated)      | 7    |
| 7   | Died                  | 75   |
| 8   | Discharged            | 1538 |
| 8   | Ward                  | 346  |
| 8   | Ward (O2)             | 152  |
| 8   | HDU/ICU               | 13   |
| 8   | HDU/ICU (O2)          | 9    |
| 8   | HDU/ICU (noninvasive) | 26   |
| 8   | ICU (ventilated)      | 6    |
| 8   | Died                  | 86   |
|     |                       |      |

| day | status                | n    |
|-----|-----------------------|------|
| 9   | Discharged            | 1602 |
| 9   | Ward                  | 295  |
| 9   | Ward (O2)             | 137  |
| 9   | HDU/ICU               | 12   |
| 9   | HDU/ICU (O2)          | 9    |
| 9   | HDU/ICU (noninvasive) | 22   |
| 9   | ICU (ventilated)      | 5    |
| 9   | Died                  | 92   |
| 10  | Discharged            | 1660 |
| 10  | Ward                  | 251  |
| 10  | Ward (O2)             | 115  |
| 10  | HDU/ICU               | 11   |
| 10  | HDU/ICU (O2)          | 8    |
| 10  | HDU/ICU (noninvasive) | 19   |
| 10  | ICU (ventilated)      | 5    |
| 10  | Died                  | 101  |