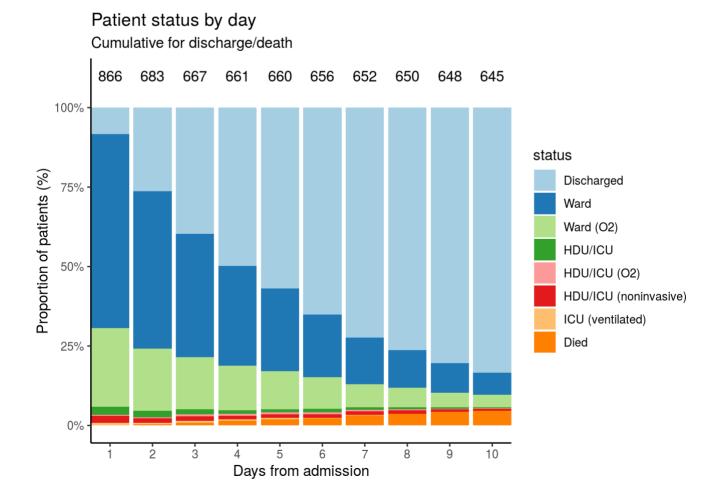

### Patient flow

Figure 7A - All patients

N = 2747

Figure 7B - Patients admitted >=14 days and <=28 days ago N = 866

#### Table for figure 7A

| day | status                | n    |
|-----|-----------------------|------|
| 1   | Discharged            | 224  |
| 1   | Ward                  | 1694 |
| 1   | Ward (O2)             | 664  |
| 1   | HDU/ICU               | 49   |
| 1   | HDU/ICU (O2)          | 22   |
| 1   | HDU/ICU (noninvasive) | 57   |
| 1   | ICU (ventilated)      | 24   |
| 1   | Died                  | 13   |
| 2   | Discharged            | 573  |
| 2   | Ward                  | 1116 |
| 2   | Ward (O2)             | 457  |
| 2   | HDU/ICU               | 31   |
| 2   | HDU/ICU (O2)          | 17   |
| 2   | HDU/ICU (noninvasive) | 37   |
| 2   | ICU (ventilated)      | 12   |
| 2   | Died                  | 21   |
| 3   | Discharged            | 786  |
| 3   | Ward                  | 904  |
| 3   | Ward (O2)             | 390  |
| 3   | HDU/ICU               | 23   |
| 3   | HDU/ICU (O2)          | 19   |
| 3   | HDU/ICU (noninvasive) | 38   |
| 3   | ICU (ventilated)      | 13   |
| 3   | Died                  | 32   |
| 4   | Discharged            | 998  |
| 4   | Ward                  | 727  |
| 4   | Ward (O2)             | 342  |
| 4   | HDU/ICU               | 19   |
| 4   | HDU/ICU (O2)          | 19   |
| 4   | HDU/ICU (noninvasive) | 35   |
| 4   | ICU (ventilated)      | 12   |
| 4   | Died                  | 41   |
|     |                       |      |

| day | status                | n    |
|-----|-----------------------|------|
| 5   | Discharged            | 1170 |
| 5   | Ward                  | 602  |
| 5   | Ward (O2)             | 286  |
| 5   | HDU/ICU               | 17   |
| 5   | HDU/ICU (O2)          | 19   |
| 5   | HDU/ICU (noninvasive) | 33   |
| 5   | ICU (ventilated)      | 12   |
| 5   | Died                  | 53   |
| 6   | Discharged            | 1313 |
| 6   | Ward                  | 506  |
| 6   | Ward (O2)             | 231  |
| 6   | HDU/ICU               | 17   |
| 6   | HDU/ICU (O2)          | 19   |
| 6   | HDU/ICU (noninvasive) | 32   |
| 6   | ICU (ventilated)      | 8    |
| 6   | Died                  | 62   |
| 7   | Discharged            | 1430 |
| 7   | Ward                  | 422  |
| 7   | Ward (O2)             | 190  |
| 7   | HDU/ICU               | 13   |
| 7   | HDU/ICU (O2)          | 16   |
| 7   | HDU/ICU (noninvasive) | 29   |
| 7   | ICU (ventilated)      | 7    |
| 7   | Died                  | 75   |
| 8   | Discharged            | 1538 |
| 8   | Ward                  | 346  |
| 8   | Ward (O2)             | 152  |
| 8   | HDU/ICU               | 13   |
| 8   | HDU/ICU (O2)          | 9    |
| 8   | HDU/ICU (noninvasive) | 26   |
| 8   | ICU (ventilated)      | 6    |
| 8   | Died                  | 86   |
|     |                       |      |

| day | status                | n    |
|-----|-----------------------|------|
| 9   | Discharged            | 1602 |
| 9   | Ward                  | 295  |
| 9   | Ward (O2)             | 137  |
| 9   | HDU/ICU               | 12   |
| 9   | HDU/ICU (O2)          | 9    |
| 9   | HDU/ICU (noninvasive) | 22   |
| 9   | ICU (ventilated)      | 5    |
| 9   | Died                  | 92   |
| 10  | Discharged            | 1660 |
| 10  | Ward                  | 251  |
| 10  | Ward (O2)             | 115  |
| 10  | HDU/ICU               | 11   |
| 10  | HDU/ICU (O2)          | 8    |
| 10  | HDU/ICU (noninvasive) | 19   |
| 10  | ICU (ventilated)      | 5    |
| 10  | Died                  | 101  |

#### Table for figure 7B

| 1Discharged1Ward1Ward (O2)1HDU/ICU1HDU/ICU (O2)1HDU/ICU (noninvasive)1ICU (ventilated)1Died | 72<br>528<br>215<br>22 |
|---------------------------------------------------------------------------------------------|------------------------|
| 1Ward (O2)1HDU/ICU1HDU/ICU (O2)1HDU/ICU (noninvasive)1ICU (ventilated)                      | 215<br>22              |
| 1HDU/ICU1HDU/ICU (O2)1HDU/ICU (noninvasive)1ICU (ventilated)                                | 22                     |
| 1   HDU/ICU (O2)     1   HDU/ICU (noninvasive)     1   ICU (ventilated)                     |                        |
| 1 HDU/ICU (noninvasive)   1 ICU (ventilated)                                                | _                      |
| 1 ICU (ventilated)                                                                          | 3                      |
|                                                                                             | 19                     |
| 1 Died                                                                                      | 6                      |
|                                                                                             | 1                      |
| 2 Discharged                                                                                | 180                    |
| 2 Ward                                                                                      | 338                    |
| 2 Ward (O2)                                                                                 | 133                    |
| 2 HDU/ICU                                                                                   | 14                     |
| 2 HDU/ICU (O2)                                                                              | 3                      |
| 2 HDU/ICU (noninvasive)                                                                     | 9                      |