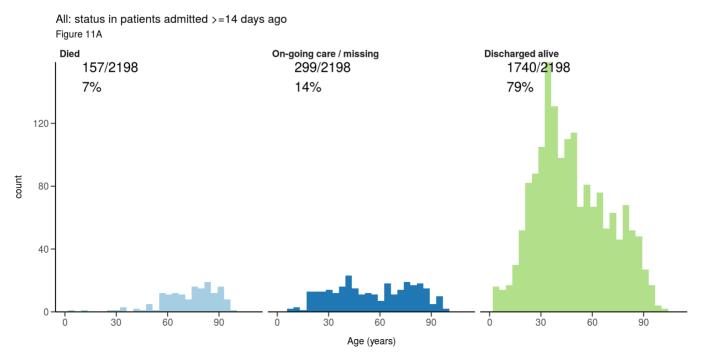

## Status in patients admitted >=14 days from today

#### Figure 11

Where outcome is not reported, on-going care is assumed.

ICU/HDU admissions: status in patients admitted >=14 days ago Figure 11B

Invasive ventilation: status in patients admitted >=14 days ago Figure 11c