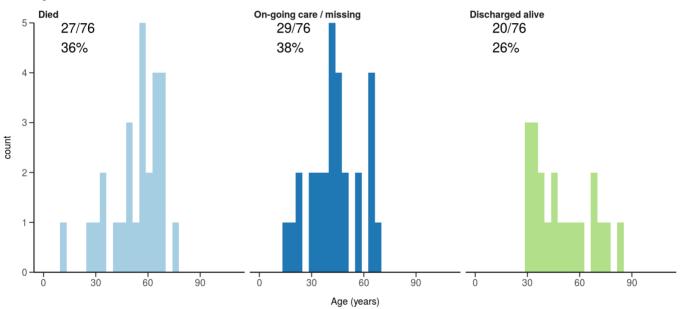

#### Figure 11

Where outcome is not reported, on-going care is assumed.

ICU/HDU admissions: status in patients admitted >=14 days ago Figure 11B

Invasive ventilation: status in patients admitted >=14 days ago Figure 11c