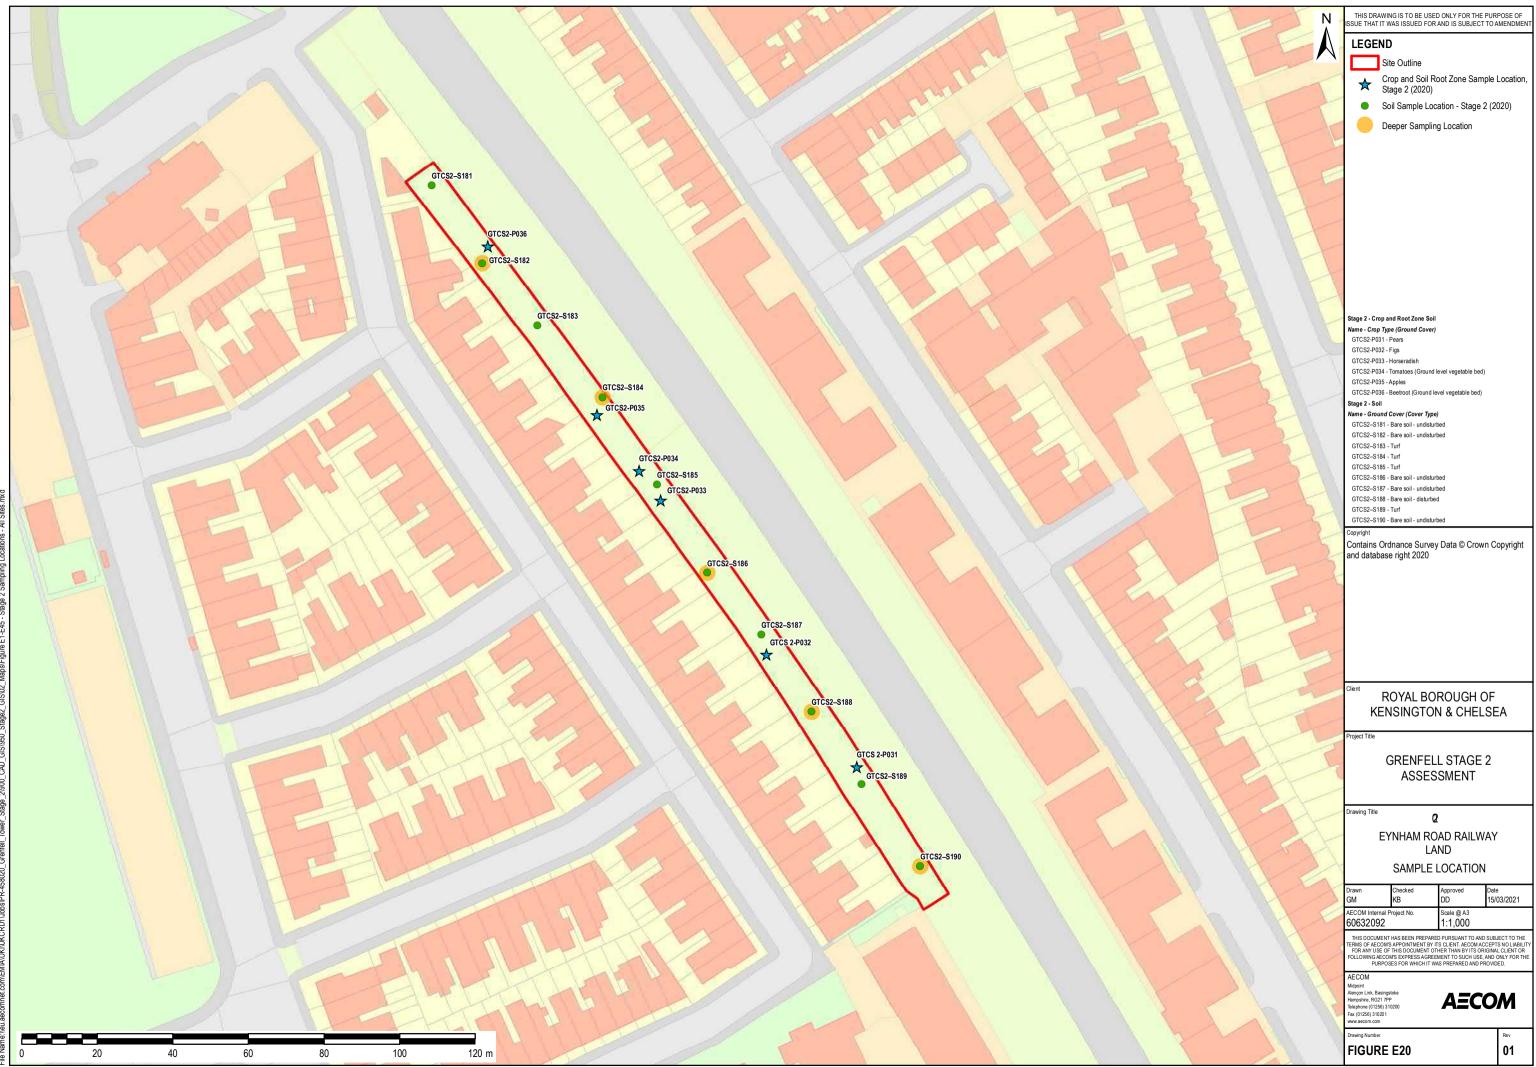

## **Appendix E – Sample Location Figures**

- E1 Latimer Alternative Provision Academy
- E2 Burlington Danes School
- E3 Bassett House School (St Helen's Church)
- E4 Thomas Jones Primary School
- E5 All Saints Catholic College
- E6 Barlby Primary School
- E7 St. Francis Primary School
- E8 St. Anne's and Avondale Primary School and Nursery
- E9 Oxford Gardens Primary School
- E10 Golborne and Maxilla Children's Centre Forest School
- E11 Grenfell Creche Under 3s' Centre / Grenfell Nursery
- E12 New Studio pre-school
- E13 St Quintin Children and Family centre
- E14 Longstone Avenue allotments
- E15 St Quintin Community Kitchen Garden
- E16 St Charles Centre for Health and Wellbeing
- E17 Equal People
- E18a Nottingwood House
- E18b Portland Road Community Kitchen Garden
- E19 The Grove
- E20 Eynham Road railway land
- E21 Hurstway, Grenfell, Testerton and Barandon Walks (Lancaster Walkways)
- E22 Henry Dickens Court
- E23 Silchester East
- E24 Allom House and Barlow House
- E25a Morland House
- E25b Talbot Grove House
- E26 Bramley House
- E27 Kensington Memorial Park
- E28 Treadgold House
- E29 Verity Close
- E30 Little Wormwood Scrubs Including Adventure Playground
- E31 Darfield Way
- E32 Lancaster Green
- E33 Robinson House
- E34 Wesley Square
- E35 Silchester West (North and North-West area)
- E36 Maxilla Walk Maxilla Hall / Maxilla Green
- E37 Stonebridge Recreation Ground
- E38 Wormwood Scrubs
- E39 Tower Cordon
- E40 Waynflete Square
- E41 Communal Open Space at Camelford Walk
- E42 Avondale Park
- E43 Communal Space at Avondale Park
- E44 West London Bowling Club
- E45 St Quintins Roundabout