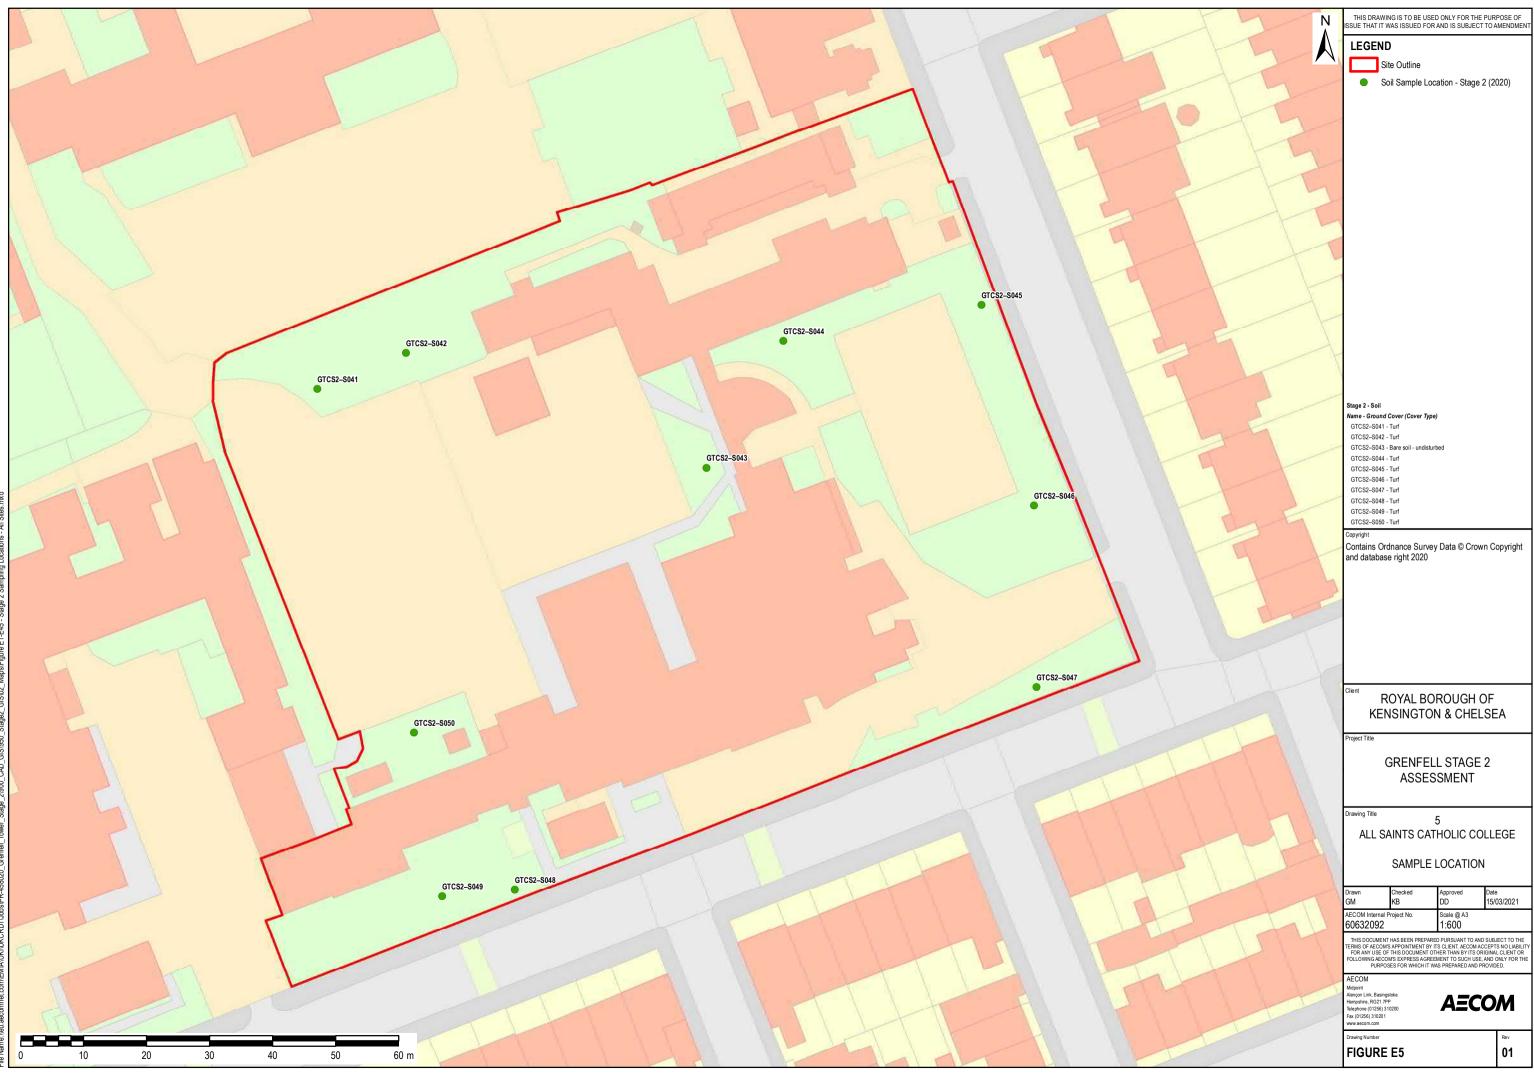

## **Appendix E – Sample Location Figures**

- E1 Latimer Alternative Provision Academy
- E2 Burlington Danes School
- E3 Bassett House School (St Helen's Church)
- E4 Thomas Jones Primary School
- E5 All Saints Catholic College
- E6 Barlby Primary School
- E7 St. Francis Primary School
- E8 St. Anne's and Avondale Primary School and Nursery
- E9 Oxford Gardens Primary School
- E10 Golborne and Maxilla Children's Centre Forest School
- E11 Grenfell Creche Under 3s' Centre / Grenfell Nursery
- E12 New Studio pre-school
- E13 St Quintin Children and Family centre
- E14 Longstone Avenue allotments
- E15 St Quintin Community Kitchen Garden
- E16 St Charles Centre for Health and Wellbeing
- E17 Equal People
- E18a Nottingwood House
- E18b Portland Road Community Kitchen Garden
- E19 The Grove
- E20 Eynham Road railway land
- E21 Hurstway, Grenfell, Testerton and Barandon Walks (Lancaster Walkways)
- E22 Henry Dickens Court
- E23 Silchester East
- E24 Allom House and Barlow House
- E25a Morland House
- E25b Talbot Grove House
- E26 Bramley House
- E27 Kensington Memorial Park
- E28 Treadgold House
- E29 Verity Close
- E30 Little Wormwood Scrubs Including Adventure Playground
- E31 Darfield Way
- E32 Lancaster Green
- E33 Robinson House
- E34 Wesley Square
- E35 Silchester West (North and North-West area)
- E36 Maxilla Walk Maxilla Hall / Maxilla Green
- E37 Stonebridge Recreation Ground
- E38 Wormwood Scrubs
- E39 Tower Cordon
- E40 Waynflete Square
- E41 Communal Open Space at Camelford Walk
- E42 Avondale Park
- E43 Communal Space at Avondale Park
- E44 West London Bowling Club
- E45 St Quintins Roundabout