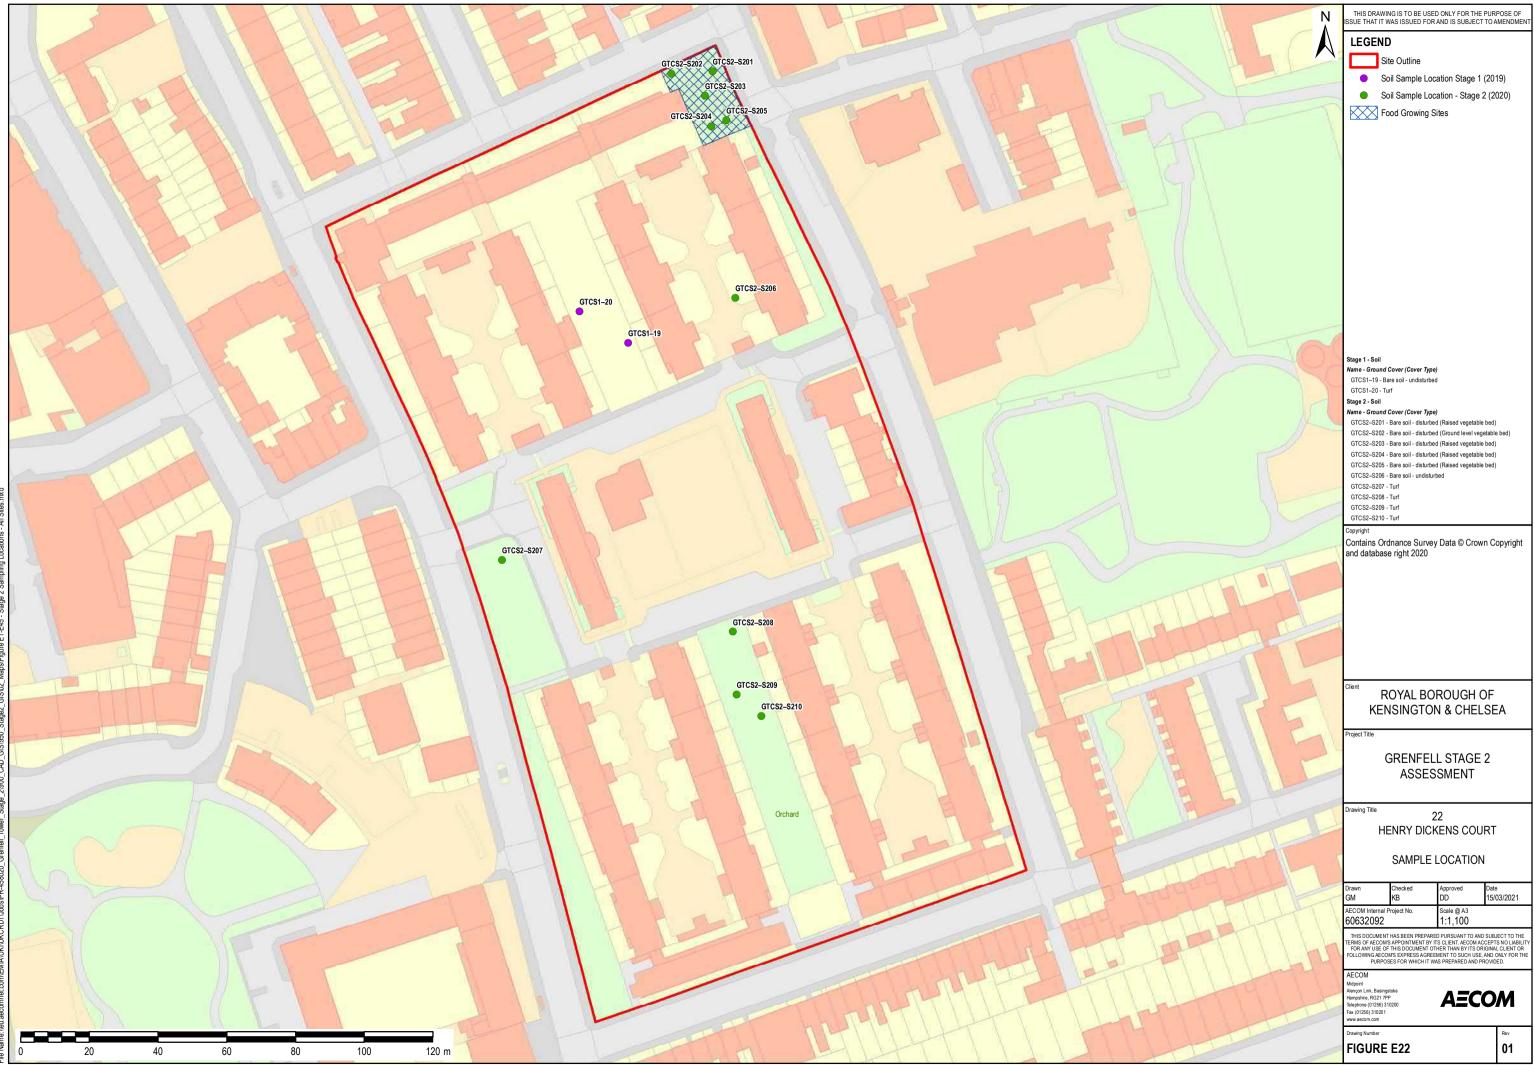

## **Appendix E – Sample Location Figures**

- E1 Latimer Alternative Provision Academy
- E2 Burlington Danes School
- E3 Bassett House School (St Helen's Church)
- E4 Thomas Jones Primary School
- E5 All Saints Catholic College
- E6 Barlby Primary School
- E7 St. Francis Primary School
- E8 St. Anne's and Avondale Primary School and Nursery
- E9 Oxford Gardens Primary School
- E10 Golborne and Maxilla Children's Centre Forest School
- E11 Grenfell Creche Under 3s' Centre / Grenfell Nursery
- E12 New Studio pre-school
- E13 St Quintin Children and Family centre
- E14 Longstone Avenue allotments
- E15 St Quintin Community Kitchen Garden
- E16 St Charles Centre for Health and Wellbeing
- E17 Equal People
- E18a Nottingwood House
- E18b Portland Road Community Kitchen Garden
- E19 The Grove
- E20 Eynham Road railway land
- E21 Hurstway, Grenfell, Testerton and Barandon Walks (Lancaster Walkways)
- E22 Henry Dickens Court
- E23 Silchester East
- E24 Allom House and Barlow House
- E25a Morland House
- E25b Talbot Grove House
- E26 Bramley House
- E27 Kensington Memorial Park
- E28 Treadgold House
- E29 Verity Close
- E30 Little Wormwood Scrubs Including Adventure Playground
- E31 Darfield Way
- E32 Lancaster Green
- E33 Robinson House
- E34 Wesley Square
- E35 Silchester West (North and North-West area)
- E36 Maxilla Walk Maxilla Hall / Maxilla Green
- E37 Stonebridge Recreation Ground
- E38 Wormwood Scrubs
- E39 Tower Cordon
- E40 Waynflete Square
- E41 Communal Open Space at Camelford Walk
- E42 Avondale Park
- E43 Communal Space at Avondale Park
- E44 West London Bowling Club
- E45 St Quintins Roundabout