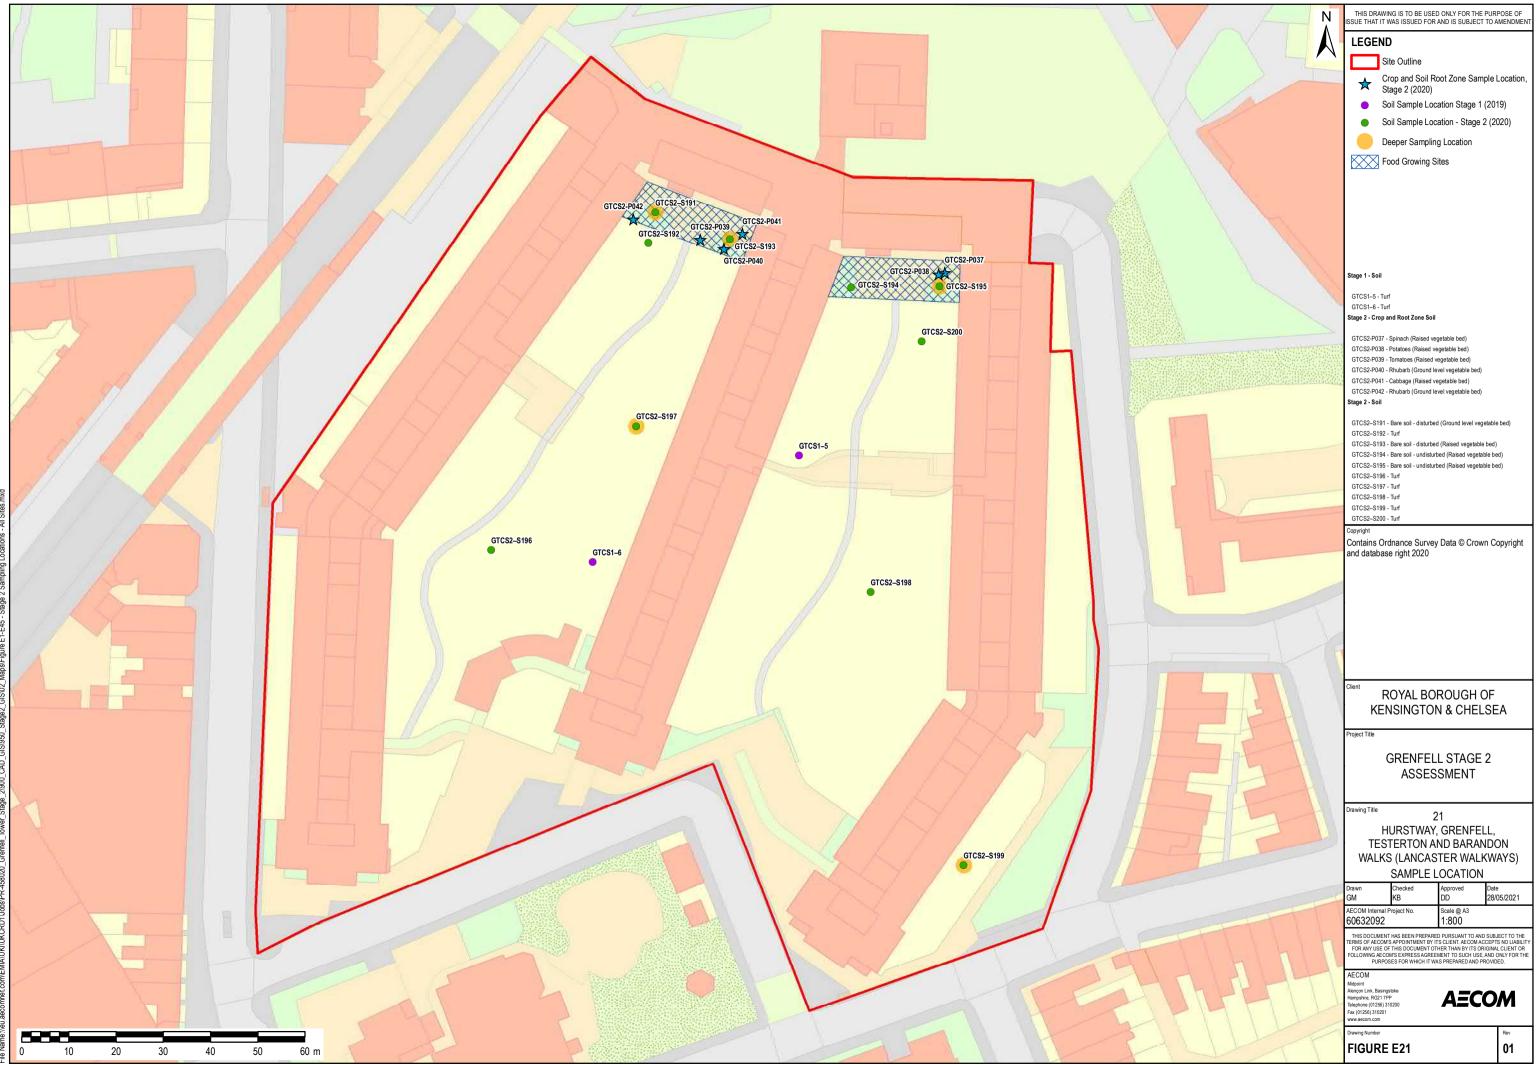

## **Appendix E – Sample Location Figures**

- E1 Latimer Alternative Provision Academy
- E2 Burlington Danes School
- E3 Bassett House School (St Helen's Church)
- E4 Thomas Jones Primary School
- E5 All Saints Catholic College
- E6 Barlby Primary School
- E7 St. Francis Primary School
- E8 St. Anne's and Avondale Primary School and Nursery
- E9 Oxford Gardens Primary School
- E10 Golborne and Maxilla Children's Centre Forest School
- E11 Grenfell Creche Under 3s' Centre / Grenfell Nursery
- E12 New Studio pre-school
- E13 St Quintin Children and Family centre
- E14 Longstone Avenue allotments
- E15 St Quintin Community Kitchen Garden
- E16 St Charles Centre for Health and Wellbeing
- E17 Equal People
- E18a Nottingwood House
- E18b Portland Road Community Kitchen Garden
- E19 The Grove
- E20 Eynham Road railway land
- E21 Hurstway, Grenfell, Testerton and Barandon Walks (Lancaster Walkways)
- E22 Henry Dickens Court
- E23 Silchester East
- E24 Allom House and Barlow House
- E25a Morland House
- E25b Talbot Grove House
- E26 Bramley House
- E27 Kensington Memorial Park
- E28 Treadgold House
- E29 Verity Close
- E30 Little Wormwood Scrubs Including Adventure Playground
- E31 Darfield Way
- E32 Lancaster Green
- E33 Robinson House
- E34 Wesley Square
- E35 Silchester West (North and North-West area)
- E36 Maxilla Walk Maxilla Hall / Maxilla Green
- E37 Stonebridge Recreation Ground
- E38 Wormwood Scrubs
- E39 Tower Cordon
- E40 Waynflete Square
- E41 Communal Open Space at Camelford Walk
- E42 Avondale Park
- E43 Communal Space at Avondale Park
- E44 West London Bowling Club
- E45 St Quintins Roundabout