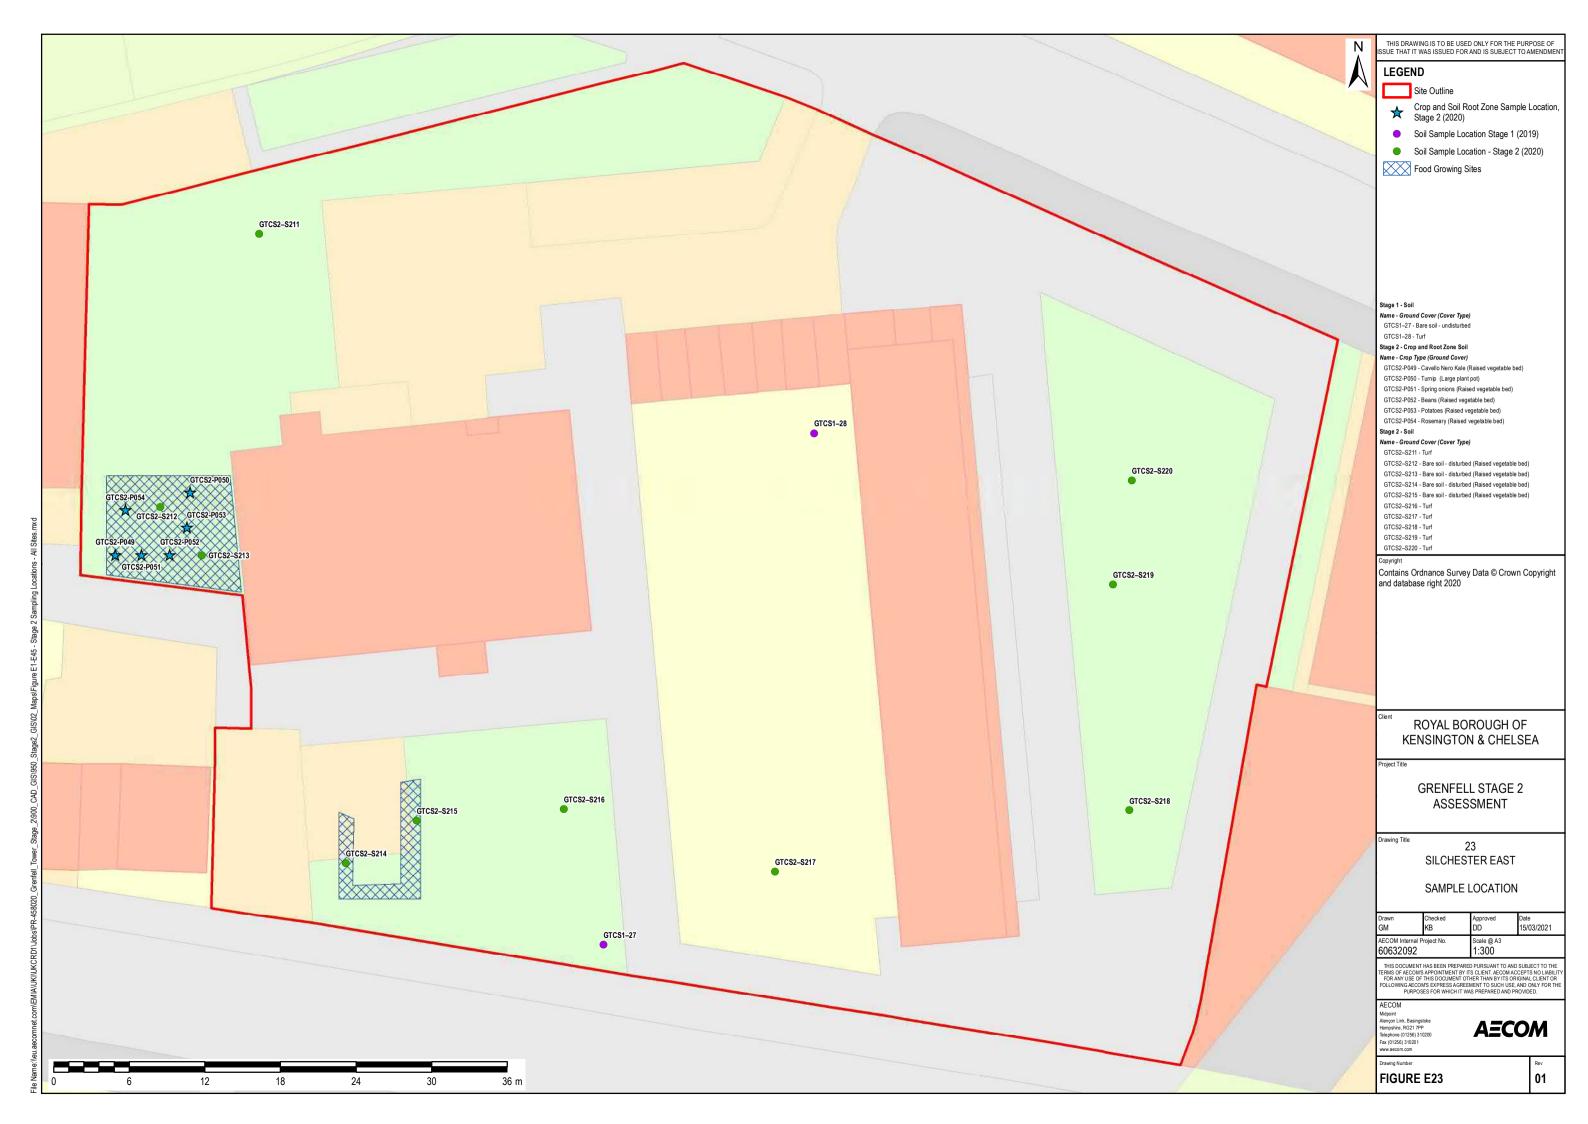

## **Appendix E – Sample Location Figures**

- E1 Latimer Alternative Provision Academy
- E2 Burlington Danes School
- E3 Bassett House School (St Helen's Church)
- E4 Thomas Jones Primary School
- E5 All Saints Catholic College
- E6 Barlby Primary School
- E7 St. Francis Primary School
- E8 St. Anne's and Avondale Primary School and Nursery
- E9 Oxford Gardens Primary School
- E10 Golborne and Maxilla Children's Centre Forest School
- E11 Grenfell Creche Under 3s' Centre / Grenfell Nursery
- E12 New Studio pre-school
- E13 St Quintin Children and Family centre
- E14 Longstone Avenue allotments
- E15 St Quintin Community Kitchen Garden
- E16 St Charles Centre for Health and Wellbeing
- E17 Equal People
- E18a Nottingwood House
- E18b Portland Road Community Kitchen Garden
- E19 The Grove
- E20 Eynham Road railway land
- E21 Hurstway, Grenfell, Testerton and Barandon Walks (Lancaster Walkways)
- E22 Henry Dickens Court
- E23 Silchester East
- E24 Allom House and Barlow House
- E25a Morland House
- E25b Talbot Grove House
- E26 Bramley House
- E27 Kensington Memorial Park
- E28 Treadgold House
- E29 Verity Close
- E30 Little Wormwood Scrubs Including Adventure Playground
- E31 Darfield Way
- E32 Lancaster Green
- E33 Robinson House
- E34 Wesley Square
- E35 Silchester West (North and North-West area)
- E36 Maxilla Walk Maxilla Hall / Maxilla Green
- E37 Stonebridge Recreation Ground
- E38 Wormwood Scrubs
- E39 Tower Cordon
- E40 Waynflete Square
- E41 Communal Open Space at Camelford Walk
- E42 Avondale Park
- E43 Communal Space at Avondale Park
- E44 West London Bowling Club
- E45 St Quintins Roundabout