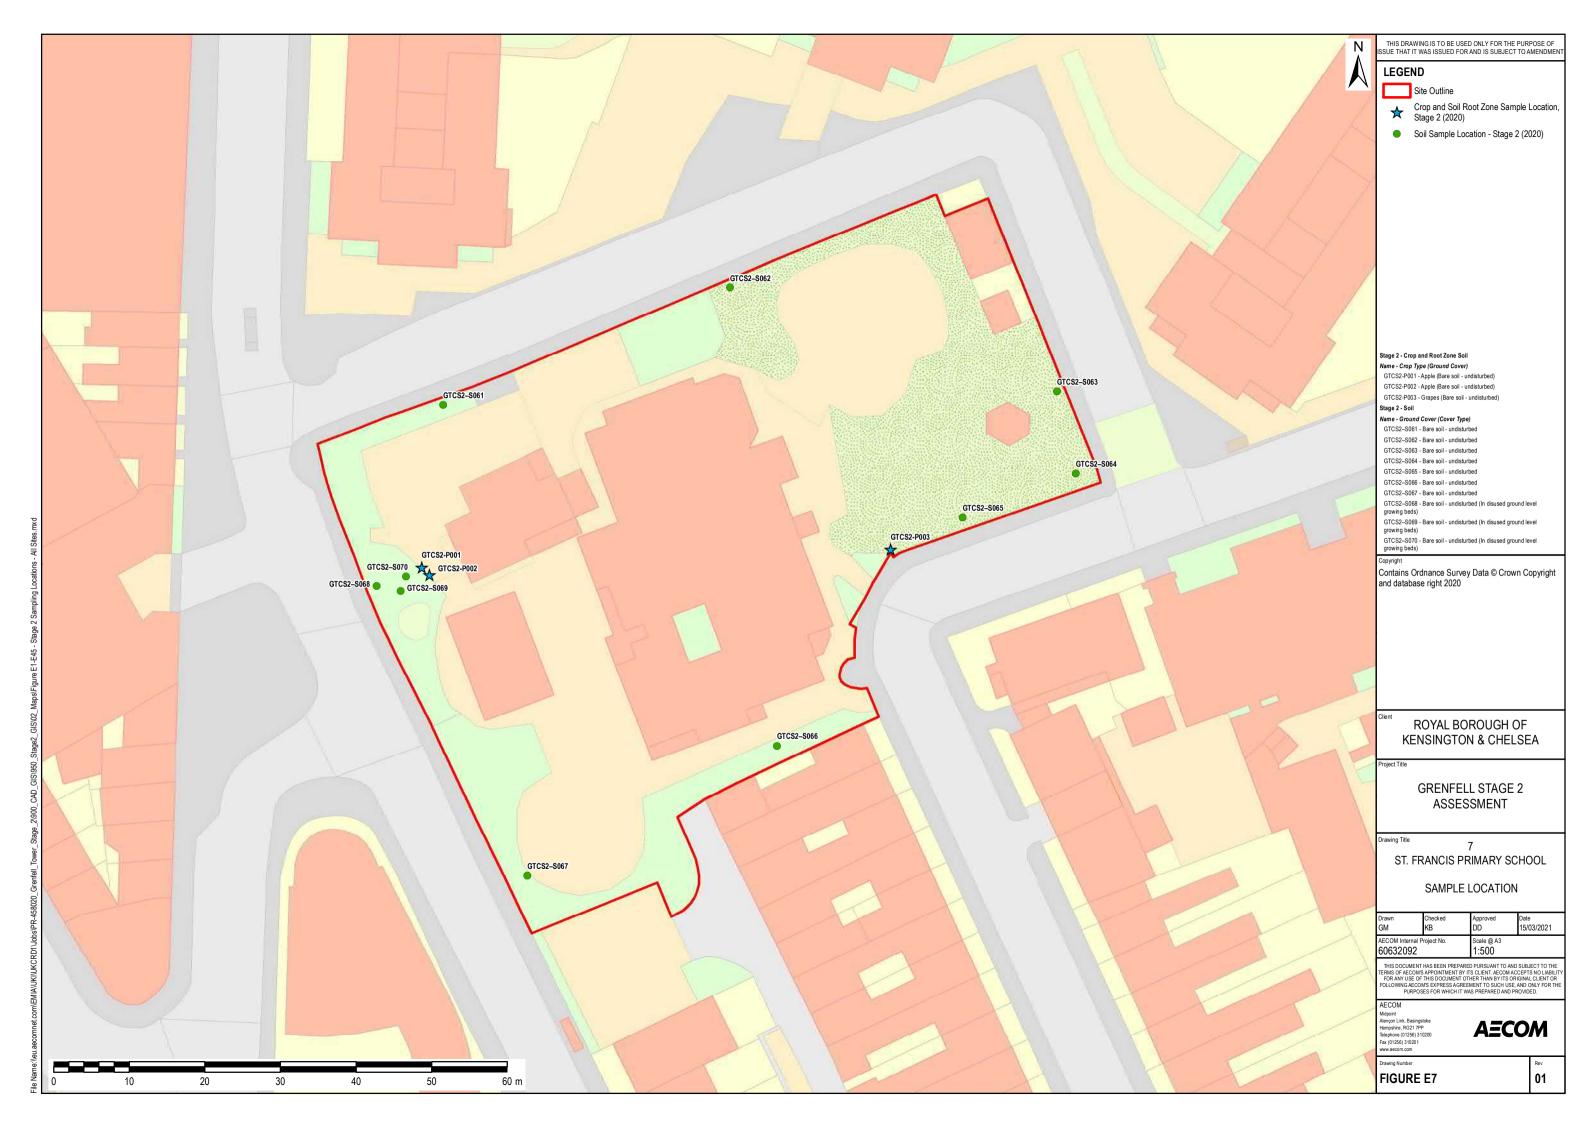

## **Appendix E – Sample Location Figures**

- E1 Latimer Alternative Provision Academy
- E2 Burlington Danes School
- E3 Bassett House School (St Helen's Church)
- E4 Thomas Jones Primary School
- E5 All Saints Catholic College
- E6 Barlby Primary School
- E7 St. Francis Primary School
- E8 St. Anne's and Avondale Primary School and Nursery
- E9 Oxford Gardens Primary School
- E10 Golborne and Maxilla Children's Centre Forest School
- E11 Grenfell Creche Under 3s' Centre / Grenfell Nursery
- E12 New Studio pre-school
- E13 St Quintin Children and Family centre
- E14 Longstone Avenue allotments
- E15 St Quintin Community Kitchen Garden
- E16 St Charles Centre for Health and Wellbeing
- E17 Equal People
- E18a Nottingwood House
- E18b Portland Road Community Kitchen Garden
- E19 The Grove
- E20 Eynham Road railway land
- E21 Hurstway, Grenfell, Testerton and Barandon Walks (Lancaster Walkways)
- E22 Henry Dickens Court
- E23 Silchester East
- E24 Allom House and Barlow House
- E25a Morland House
- E25b Talbot Grove House
- E26 Bramley House
- E27 Kensington Memorial Park
- E28 Treadgold House
- E29 Verity Close
- E30 Little Wormwood Scrubs Including Adventure Playground
- E31 Darfield Way
- E32 Lancaster Green
- E33 Robinson House
- E34 Wesley Square
- E35 Silchester West (North and North-West area)
- E36 Maxilla Walk Maxilla Hall / Maxilla Green
- E37 Stonebridge Recreation Ground
- E38 Wormwood Scrubs
- E39 Tower Cordon
- E40 Waynflete Square
- E41 Communal Open Space at Camelford Walk
- E42 Avondale Park
- E43 Communal Space at Avondale Park
- E44 West London Bowling Club
- E45 St Quintins Roundabout