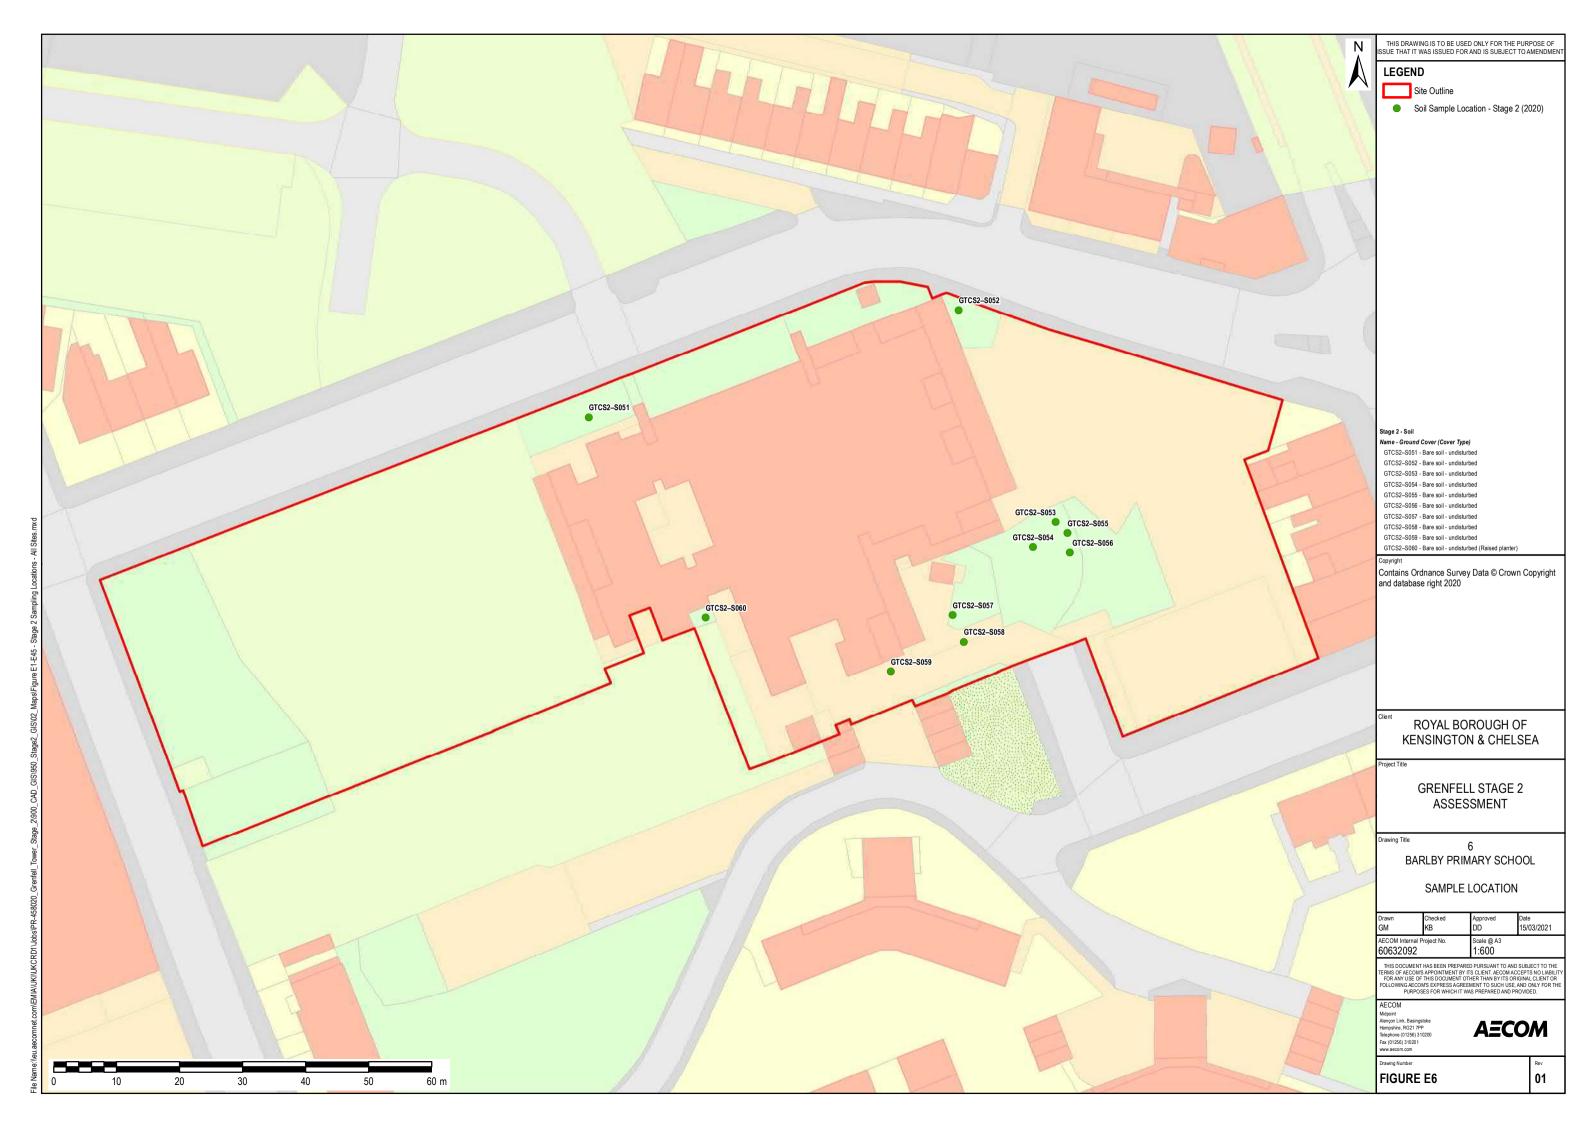

## **Appendix E – Sample Location Figures**

- E1 Latimer Alternative Provision Academy
- E2 Burlington Danes School
- E3 Bassett House School (St Helen's Church)
- E4 Thomas Jones Primary School
- E5 All Saints Catholic College
- E6 Barlby Primary School
- E7 St. Francis Primary School
- E8 St. Anne's and Avondale Primary School and Nursery
- E9 Oxford Gardens Primary School
- E10 Golborne and Maxilla Children's Centre Forest School
- E11 Grenfell Creche Under 3s' Centre / Grenfell Nursery
- E12 New Studio pre-school
- E13 St Quintin Children and Family centre
- E14 Longstone Avenue allotments
- E15 St Quintin Community Kitchen Garden
- E16 St Charles Centre for Health and Wellbeing
- E17 Equal People
- E18a Nottingwood House
- E18b Portland Road Community Kitchen Garden
- E19 The Grove
- E20 Eynham Road railway land
- E21 Hurstway, Grenfell, Testerton and Barandon Walks (Lancaster Walkways)
- E22 Henry Dickens Court
- E23 Silchester East
- E24 Allom House and Barlow House
- E25a Morland House
- E25b Talbot Grove House
- E26 Bramley House
- E27 Kensington Memorial Park
- E28 Treadgold House
- E29 Verity Close
- E30 Little Wormwood Scrubs Including Adventure Playground
- E31 Darfield Way
- E32 Lancaster Green
- E33 Robinson House
- E34 Wesley Square
- E35 Silchester West (North and North-West area)
- E36 Maxilla Walk Maxilla Hall / Maxilla Green
- E37 Stonebridge Recreation Ground
- E38 Wormwood Scrubs
- E39 Tower Cordon
- E40 Waynflete Square
- E41 Communal Open Space at Camelford Walk
- E42 Avondale Park
- E43 Communal Space at Avondale Park
- E44 West London Bowling Club
- E45 St Quintins Roundabout