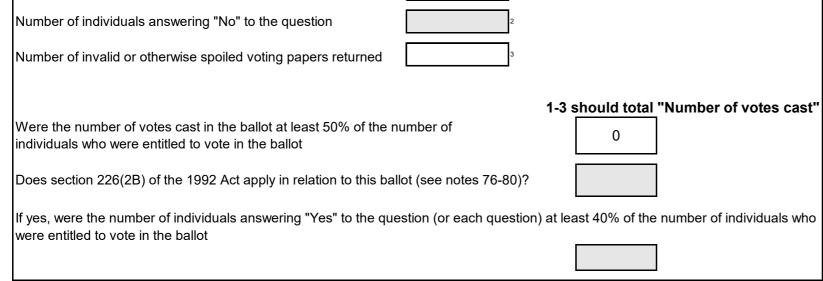

|                             |                       |                           |
| Number of individual who were entitled to vote in the ballot                                                              |                             |                       |                           |
| Number of votes cast in the ballot                                                                                        |                             |                       |                           |
| Number of Individuals answering "Yes" to the question                                                                     | 1                           |                       |                           |



Ballots & Industrial Action: If you have 6 or more entries for either of these, please complete the Excel Spreadsheet

| _ |