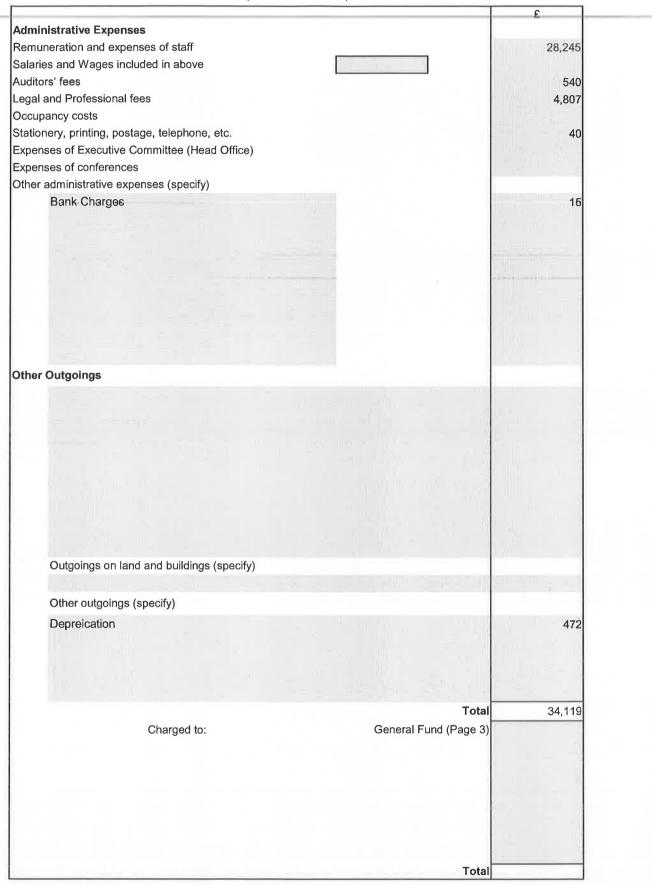

# **General Fund**

(see notes 13 to 18)

|                                                         | £ | £         |
|---------------------------------------------------------|---|-----------|
| ncome                                                   |   |           |
| From Members: Contributions and Subscriptions           |   | 114,774   |
| From Members: Other income from members (specify)       |   |           |
|                                                         |   | 1 1 H D'C |
|                                                         |   |           |
|                                                         |   |           |
| Total other income from members                         |   |           |
| Total of all income from members                        |   | 114,774   |
| Investment income (as at page 12)                       |   |           |
| Other Income                                            |   |           |
| Income from Federations and other bodies (as at page 4) |   |           |
| Income from any other sources (as at page 4)            |   |           |
| Total of other income (as at page 4)                    |   | -         |
| Total income                                            |   | 114,774   |
| Interfund Transfers IN                                  |   |           |
| Expenditure                                             |   |           |
| Benefits to members (as at page 5)                      |   |           |
| Administrative expenses (as at page 10)                 |   |           |
| Federation and other bodies (specify)                   |   |           |
| Administrative Expenses                                 |   | 34,119    |
|                                                         |   |           |
|                                                         |   |           |
|                                                         |   |           |
|                                                         |   |           |
|                                                         |   |           |
|                                                         |   |           |
|                                                         |   |           |
|                                                         |   |           |
| Total expenditure Federation and other bodies           |   | 34,119    |
| Taxation                                                |   |           |
| Total expenditure                                       |   | 34,119    |
| Interfund Transfers OUT                                 |   |           |
| Surplus (deficit) for year                              |   | 80,655    |
| Amount of general fund at beginning of year             |   | 97,336    |
|                                                         |   |           |