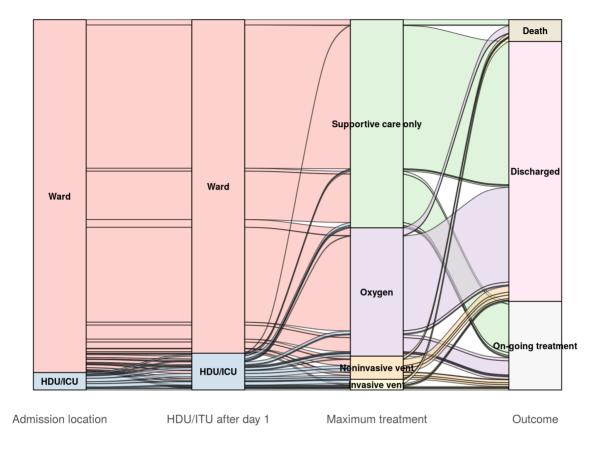

### Patient flow

Figure 7A - All patients

N = 832

#### Cumulative for discharge/death 832 676 662 658 657 657 653 652 652 650 100% status Proportion of patients (%) Discharged 75% Ward Ward (O2) HDU/ICU 50% HDU/ICU (O2) HDU/ICU (noninvasive) ICU (ventilated) Died 25% 0%

### **Treatment**

Figure 10