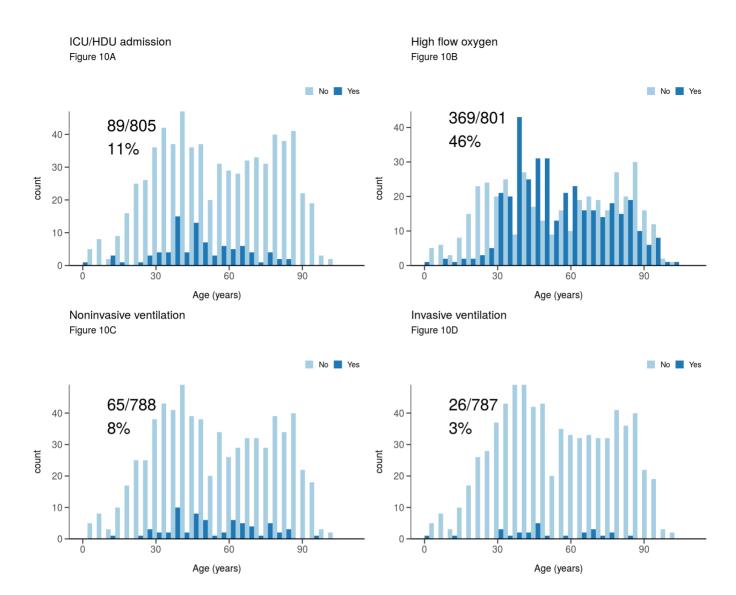

# Oxygen requirement

#### Figure 8A - All patients

N = 784

Figure 8B - Patients admitted >=14 days and <=28 days ago N=325

### **Treatment**

Figure 10