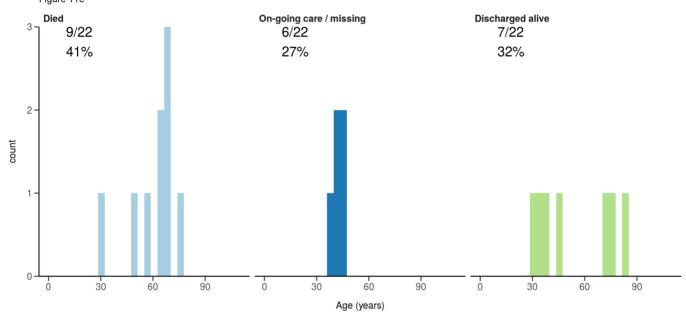

# Status in patients admitted >=14 days from today

#### Figure 11

Where outcome is not reported, on-going care is assumed.

ICU/HDU admissions: status in patients admitted >=14 days ago Figure 11B

Invasive ventilation: status in patients admitted >=14 days ago Figure 11c