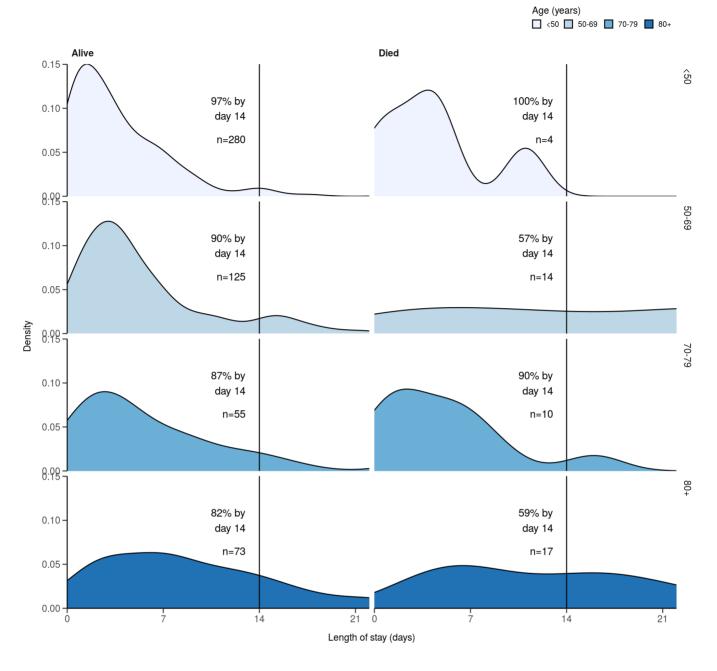

658 657 657 653 652 652 650 100% status Proportion of patients (%) Discharged 75% Ward Ward (O2) HDU/ICU 50% HDU/ICU (O2) HDU/ICU (noninvasive) ICU (ventilated) Died 25% 0%

Figure 7B - Patients admitted >=14 days and <=28 days ago

5

4

6

Days from admission

7

8

9

10

Patient status by day

2

3





# Oxygen requirement

#### Figure 8A - All patients

N = 784



Figure 8B - Patients admitted >=14 days and <=28 days ago N=325

### **Treatment**

Figure 10



# Status in patients admitted >=14 days from today

#### Figure 11

Where outcome is not reported, on-going care is assumed.



ICU/HDU admissions: status in patients admitted >=14 days ago Figure 11B



Invasive ventilation: status in patients admitted >=14 days ago Figure 11c



# Length of stay stratified by age

Figure 12



## **Data**

## Table for figure 2A

| age.factor | sex    | status        | n  |
|------------|--------|---------------|----|
| 0-4        | Male   | Discharged    | 13 |
| 0-4        | Male   | On-going care | 1  |
| 0-4        | Female | Discharged    | 9  |
| 5-9        | Male   | Discharged    | 5  |
| 5-9        | Male   | On-going care | 1  |
| 5-9        | Female | Discharged    | 3  |
| 10-14      | Male   | Discharged    | 6  |

| age.factor | sex    | status        | n  |
|------------|--------|---------------|----|
| 10-14      | Female | Discharged    | 3  |
| 10-14      | Female | Died          | 1  |
| 15-19      | Male   | Discharged    | 9  |
| 15-19      | Male   | On-going care | 1  |
| 15-19      | Female | Discharged    | 5  |
| 15-19      | Female | On-going care |