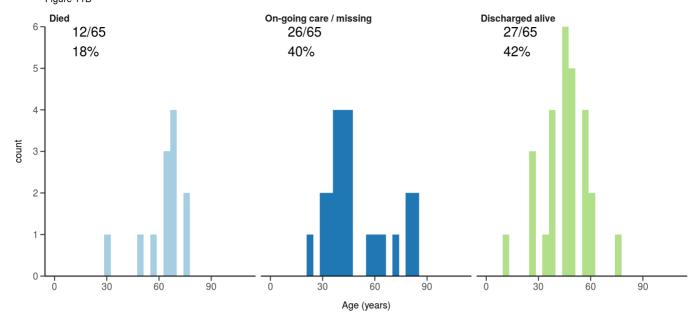

# Status in patients admitted >=14 days from today

#### Figure 11

Where outcome is not reported, on-going care is assumed.

ICU/HDU admissions: status in patients admitted >=14 days ago Figure 11B

Invasive ventilation: status in patients admitted >=14 days ago Figure 11c