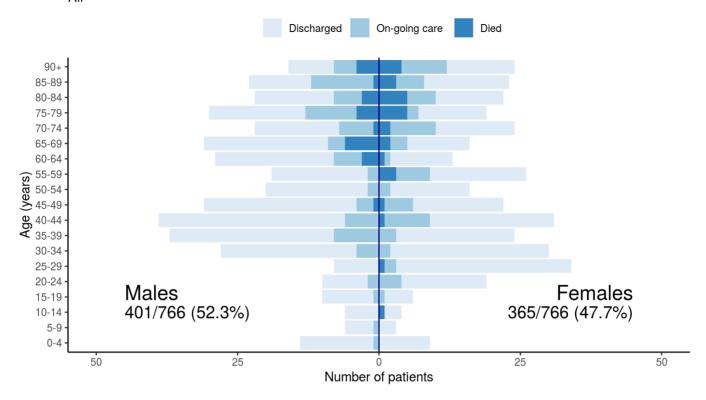

## Figure 2

Patients with outcome stratified by age, and sex All

Patients with outcome stratified by age, and sex Admitted >=14 days and <=28 days ago

## Table for figure 2A

| age.factor | sex    | status        | n  |
|------------|--------|---------------|----|
| 0-4        | Male   | Discharged    | 13 |
| 0-4        | Male   | On-going care | 1  |
| 0-4        | Female | Discharged    | 9  |
| 5-9        | Male   | Discharged    | 5  |
| 5-9        | Male   | On-going care | 1  |
| 5-9        | Female | Discharged    | 3  |
| 10-14      | Male   | Discharged    | 6  |

| age.factor | sex    | status        | n  |
|------------|--------|---------------|----|
| 10-14      | Female | Discharged    | 3  |
| 10-14      | Female | Died          | 1  |
| 15-19      | Male   | Discharged    | 9  |
| 15-19      | Male   | On-going care | 1  |
| 15-19      | Female | Discharged    | 5  |
| 15-19      | Female | On-going care | 1  |
| 20-24      | Male   | Discharged    | 8  |
| 20-24      | Male   | On-going care | 2  |
| 20-24      | Female | Discharged    | 15 |
| 20-24      | Female | On-going care | 4  |
| 25-29      | Male   | Discharged    | 8  |
| 25-29      | Female | Discharged    | 31 |
| 25-29      | Female | On-going care | 2  |
| 25-29      | Female | Died          | 1  |
| 30-34      | Male   | Discharged    | 24 |
| 30-34      | Male   | On-going care | 4  |
| 30-34      | Female | Discharged    | 28 |
| 30-34      | Female | On-going care | 2  |
| 35-39      | Male   | Discharged    | 29 |
| 35-39      | Male   | On-going care | 8  |
| 35-39      | Female | Discharged    | 21 |
| 35-39      | Female | On-going care | 3  |
| 40-44      | Male   | Discharged    | 33 |
| 40-44      | Male   | On-going care | 6  |
| 40-44      | Female | Discharged    | 22 |
| 40-44      | Female | On-going care | 8  |
| 40-44      | Female | Died          | 1  |
| 45-49      | Male   | Discharged    | 27 |
| 45-49      | Male   | On-going care | 3  |
| 45-49      | Male   | Died          | 1  |
| 45-49      | Female | Discharged    | 16 |
| 45-49      | Female | On-going care | 5  |
|            |        |               |    |

| age.factor | sex    | status        | n  |
|------------|--------|---------------|----|
| 45-49      | Female | Died          | 1  |
| 50-54      | Male   | Discharged    | 18 |
| 50-54      | Male   | On-going care | 2  |
| 50-54      | Female | Discharged    | 14 |
| 50-54      | Female | On-going care | 2  |
| 55-59      | Male   | Discharged    | 17 |
| 55-59      | Male   | On-going care | 2  |
| 55-59      | Female | Discharged    | 17 |
| 55-59      | Female | On-going care | 6  |
| 55-59      | Female | Died          | 3  |
| 60-64      | Male   | Discharged    | 21 |
| 60-64      | Male   | On-going care | 5  |
| 60-64      | Male   | Died          | 3  |
| 60-64      | Female | Discharged    | 11 |
| 60-64      | Female | On-going care | 1  |
| 60-64      | Female | Died          | 1  |
| 65-69      | Male   | Discharged    | 22 |
| 65-69      | Male   | On-going care | 3  |
| 65-69      | Male   | Died          | 6  |
| 65-69      | Female | Discharged    | 11 |
| 65-69      | Female | On-going care | 3  |
| 65-69      | Female | Died          | 2  |
| 70-74      | Male   | Discharged    | 15 |
| 70-74      | Male   | On-going care | 6  |
| 70-74      | Male   | Died          | 1  |
| 70-74      | Female | Discharged    | 14 |
| 70-74      | Female | On-going care | 8  |
| 70-74      | Female | Died          | 2  |
| 75-79      | Male   | Discharged    | 17 |
| 75-79      | Male   | On-going care | 9  |
| 75-79      | Male   | Died          | 4  |
| 75-79      | Female | Discharged    | 12 |
|            |        |               |    |

| 3 | status        | sex    | age.factor |
|---|---------------|--------|------------|
| 9 | On-going care | Female | 75-79      |
| t | Died          | Female | 75-79      |
| t | Discharged    | Male   | 80-84      |
| Э | On-going care | Male   | 80-84      |
| t | Died          | Male   | 80-84      |
| t | Discharged    | Female | 80-84      |
| Э | On-going care | Female | 80-84      |
| t | Died          | Female | 80-84      |
| t | Discharged    | Male   | 85-89      |
| Э | On-going care | Male   | 85-89      |
| t | Died          | Male   | 85-89      |
| t | Discharged    | Female | 85-89      |
| Э | On-going care | Female | 85-89      |
| t | Died          | Female | 85-89      |
| t | Discharged    | Male   | 90+        |
| Э | On-going care | Male   | 90+        |
| t | Died          | Male   | 90+        |
| t | Discharged    | Female | 90+        |
| Э | On-going care | Female | 90+        |
| t | Died          | Female | 90+        |
|   |               |        |            |