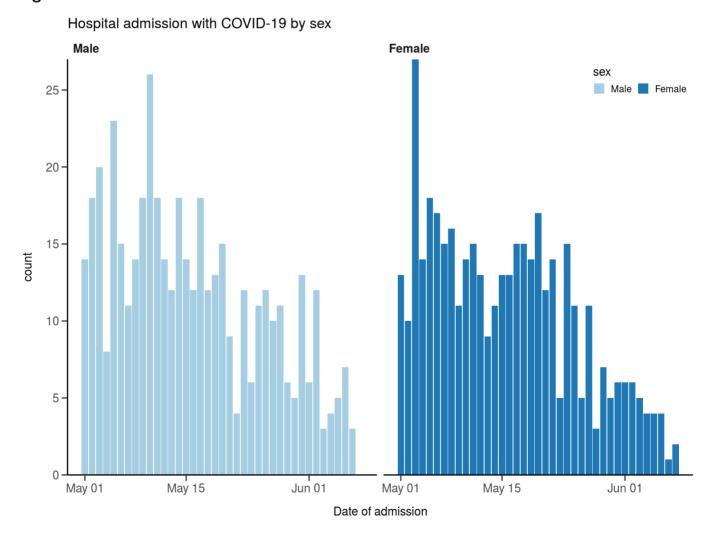

# Dynamic CO-CIN report to SAGE and NERVTAG

## **Executive summary**

#### Includes patients admitted on or after 01 May 2021

There are 884 patients included in CO-CIN. Of these, 52 patient(s) have died and 89 required ICU. 577 have been discharged home.

#### Admission

#### Figure 1



## Figure 2

Patients with outcome stratified by age, and sex All



Patients with outcome stratified by age, and sex Admitted >=14 days and <=28 days ago



### Patient flow

Figure 7A - All patients

N = 832

#### Cumulative for discharge/death 832 676 662 658 657 657 653 652 652 650 100% status Proportion of patients (%) Discharged 75% Ward Ward (O2) HDU/ICU 50% HDU/ICU (O2) HDU/ICU (noninvasive) ICU (ventilated) Died 25% 0%

Figure 7B - Patients admitted >=14 days and <=28 days ago

5

4

6

Days from admission

7

8

9

10

Patient status by day

2

3





# Oxygen requirement

#### Figure 8A - All patients

N = 784



Figure 8B - Patients admitted >=14 days and <=28 days ago N=325

### **Treatment**

Figure 10



# Status in patients admitted >=14 days from today

#### Figure 11

W