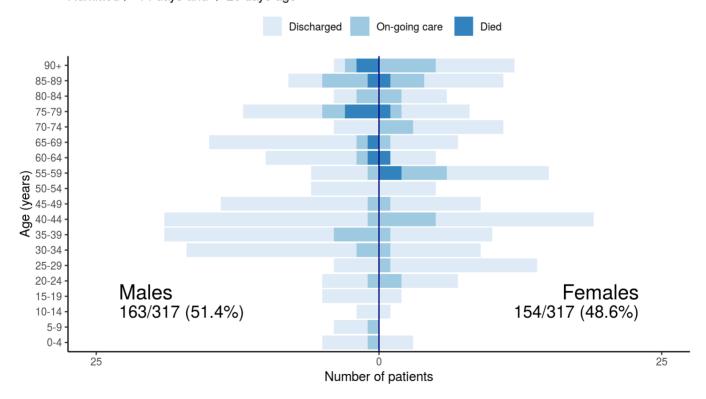

## Figure 2

Patients with outcome stratified by age, and sex All

Patients with outcome stratified by age, and sex Admitted >=14 days and <=28 days ago

# Table for figure 2B

| age.factor | sex    | status        | n |
|------------|--------|---------------|---|
| 0-4        | Male   | Discharged    | 4 |
| 0-4        | Male   | On-going care | 1 |
| 0-4        | Female | Discharged    | 3 |
| 5-9        | Male   | Discharged    | 3 |
| 5-9        | Male   | On-going care | 1 |
| 10-14      | Male   | Discharged    | 2 |
| 10-14      | Female | Discharged    | 1 |
| 15-19      | Male   | Discharged    | 5 |
| 15-19      | Female | Discharged    | 2 |
| 20-24      | Male   | Discharged    | 4 |

| age.factor | sex    | status        | n  |
|------------|--------|---------------|----|
| 20-24      | Male   | On-going care | 1  |
| 20-24      | Female | Discharged    | 5  |
| 20-24      | Female | On-going care | 2  |
| 25-29      | Male   | Discharged    | 4  |
| 25-29      | Female | Discharged    | 13 |
| 25-29      | Female | On-going care | 1  |
| 30-34      | Male   | Discharged    | 15 |
| 30-34      | Male   | On-going care | 2  |
| 30-34      | Female | Discharged    | 8  |
| 30-34      | Female | On-going care | 1  |
| 35-39      | Male   | Discharged    | 15 |
| 35-39      | Male   | On-going care | 4  |
| 35-39      | Female | Discharged    | 9  |
| 35-39      | Female | On-going care | 1  |
| 40-44      | Male   | Discharged    | 18 |
| 40-44      | Male   | On-going care | 1  |
| 40-44      | Female | Discharged    | 14 |
| 40-44      | Female | On-going care | 5  |
| 45-49      | Male   | Discharged    | 13 |
| 45-49      | Male   | On-going care | 1  |
| 45-49      | Female | Discharged    | 8  |
| 45-49      | Female | On-going care | 1  |
| 50-54      | Male   | Discharged    | 6  |
| 50-54      | Female | Discharged    | 5  |
| 55-59      | Male   | Discharged    | 5  |
| 55-59      | Male   | On-going care | 1  |
| 55-59      | Female | Discharged    | 9  |
| 55-59      | Female | On-going care | 4  |
| 55-59      | Female | Died          | 2  |
| 60-64      | Male   | Discharged    | 8  |
| 60-64      | Male   | On-going care | 1  |
| 60-64      | Male   | Died          | 1  |
|            |        |               |    |

| age.factor | sex    | status        | n  |
|------------|--------|---------------|----|
| 60-64      | Female | Discharged    | 4  |
| 60-64      | Female | Died          | 1  |
| 65-69      | Male   | Discharged    | 13 |
| 65-69      | Male   | On-going care | 1  |
| 65-69      | Male   | Died          | 1  |
| 65-69      | Female | Discharged    | 6  |
| 65-69      | Female | On-going care | 1  |
| 70-74      | Male   | Discharged    | 4  |
| 70-74      | Female | Discharged    | 8  |
| 70-74      | Female | On-going care | 3  |
| 75-79      | Male   | Discharged    | 7  |
| 75-79      | Male   | On-going care | 2  |
| 75-79      | Male   | Died          | 3  |
| 75-79      | Female | Discharged    | 6  |
| 75-79      | Female | On-going care | 1  |
| 75-79      | Female | Died          | 1  |
| 80-84      | Male   | Discharged    | 2  |
| 80-84      | Male   | On-going care | 2  |
| 80-84      | Female | Discharged    | 4  |
| 80-84      | Female | On-going care | 2  |
| 85-89      | Male   | Discharged    | 3  |
| 85-89      | Male   | On-going care | 4  |
| 85-89      | Male   | Died          | 1  |
| 85-89      | Female | Discharged    | 7  |
| 85-89      | Female | On-going care | 3  |
| 85-89      | Female | Died          | 1  |
| 90+        | Male   | Discharged    | 1  |
| 90+        | Male   | On-going care | 1  |
| 90+        | Male   | Died          | 2  |
| 90+        | Female | Discharged    | 7  |
| 90+        | Female | On-going care | 5  |