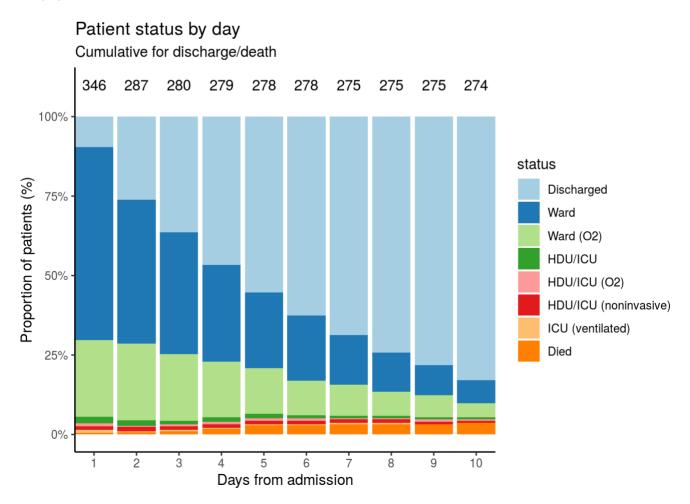

### Patient flow

Figure 7A - All patients

N = 832

#### Cumulative for discharge/death 832 676 662 658 657 657 653 652 652 650 100% status Proportion of patients (%) Discharged 75% Ward Ward (O2) HDU/ICU 50% HDU/ICU (O2) HDU/ICU (noninvasive) ICU (ventilated) Died 25% 0%

| day | status                | n   |
|-----|-----------------------|-----|
| 1   | Discharged            | 89  |
| 1   | Ward                  | 489 |
| 1   | Ward (O2)             | 200 |
| 1   | HDU/ICU               | 18  |
| 1   | HDU/ICU (O2)          | 6   |
| 1   | HDU/ICU (noninvasive) | 11  |
| 1   | ICU (ventilated)      | 8   |
| 1   | Died                  | 11  |
| 2   | Discharged            | 181 |
| 2   | Ward                  | 305 |
| 2   | Ward (O2)             | 150 |
| 2   | HDU/ICU               | 10  |
| 2   | HDU/ICU (O2)          | 2   |
| 2   | HDU/ICU (noninvasive) | 10  |
| 2   | ICU (ventilated)      | 4   |
| 2   | Died                  | 14  |
| 3   | Discharged            | 242 |
| 3   | Ward                  | 253 |
| 3   | Ward (O2)             | 127 |
| 3   | HDU/ICU               | 5   |
| 3   | HDU/ICU (O2)          | 3   |
| 3   | HDU/ICU (noninvasive) | 10  |
| 3   | ICU (ventilated)      | 4   |
| 3   | Died                  | 18  |
| 4   | Discharged            | 316 |
| 4   | Ward                  | 192 |
| 4   | Ward (O2)             | 107 |
| 4   | HDU/ICU               | 6   |
| 4   | HDU/ICU (O2)          | 3   |
| 4   | HDU/ICU (noninvasive) | 9   |
| 4   | ICU (ventilated)      | 4   |
| 4   | Died                  | 21  |
|     |                       |     |

| day | status                | n   |
|-----|-----------------------|-----|
| 5   | Discharged            | 366 |
| 5   | Ward                  | 154 |
| 5   | Ward (O2)             | 90  |
| 5   | HDU/ICU               | 6   |
| 5   | HDU/ICU (O2)          | 3   |
| 5   | HDU/ICU (noninvasive) | 9   |
| 5   | ICU (ventilated)      | 4   |
| 5   | Died                  | 25  |
| 6   | Discharged            | 401 |
| 6   | Ward                  | 137 |
| 6   | Ward (O2)             | 74  |
| 6   | HDU/ICU               | 5   |
| 6   | HDU/ICU (O2)          | 3   |
| 6   | HDU/ICU (noninvasive) | 7   |
| 6   | ICU (ventilated)      | 4   |
| 6   | Died                  | 26  |
| 7   | Discharged            | 434 |
| 7   | Ward                  | 110 |
| 7   | Ward (O2)             | 63  |
| 7   | HDU/ICU               | 4   |
| 7   | HDU/ICU (O2)          | 2   |
| 7   | HDU/ICU (noninvasive) | 6   |
| 7   | ICU (ventilated)      | 4   |
| 7   | Died                  | 30  |
| 8   | Discharged            | 471 |
| 8   | Ward                  | 86  |
| 8   | Ward (O2)             | 48  |
| 8   | HDU/ICU               | 5   |
| 8   | HDU/ICU (O2)          | 1   |
| 8   | HDU/ICU (noninvasive) | 5   |
| 8   | ICU (ventilated)      | 4   |
| 8   | Died                  | 32  |
|     |                       |     |

| day | status                | n   |
|-----|-----------------------|-----|
| 9   | Discharged            | 487 |
| 9   | Ward                  | 74  |
| 9   | Ward (O2)             | 46  |
| 9   | HDU/ICU               | 4   |
| 9   | HDU/ICU (O2)          | 2   |
| 9   | HDU/ICU (noninvasive) | 4   |
| 9   | ICU (ventilated)      | 3   |
| 9   | Died                  | 32  |
| 10  | Discharged            | 509 |
| 10  | Ward                  | 60  |
| 10  | Ward (O2)             | 36  |
| 10  | HDU/ICU               | 4   |
| 10  | HDU/ICU (O2)          | 1   |
| 10  | HDU/ICU (noninvasive) | 4   |
| 10  | ICU (ventilated)      | 3   |
|     |                       |     |
| 10  | Died                  | 33  |