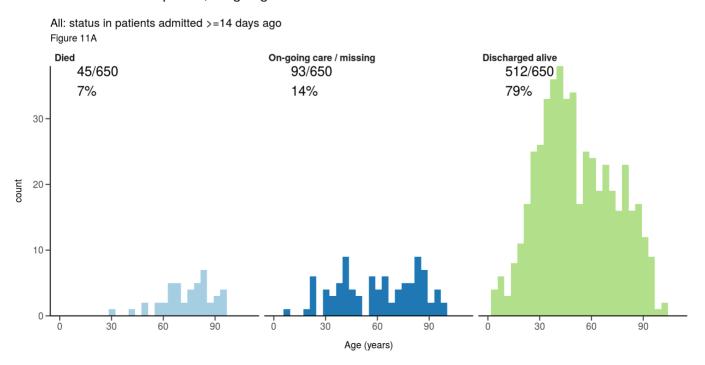

# Status in patients admitted >=14 days from today

#### Figure 11

Where outcome is not reported, on-going care is assumed.

ICU/HDU admissions: status in patients admitted >=14 days ago Figure 11B

Invasive ventilation: status in patients admitted >=14 days ago Figure 11c