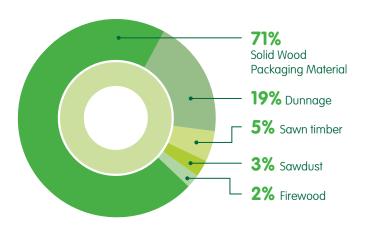

| Felixstowe   | 24% | 2                                           | North America                             | 35% |
| 3                                         | Southampton  | 15% | 3                                           | Europe                                    | 12% |
| 4                                         | Grangemouth  | 14% | 4                                           | Eurasia<br>(including Russia and Ukraine) | 11% |
|                                           | Ordingernoom |     | 5                                           | Africa                                    | 3%  |
| 5                                         | Teesport     | 4%  | 5                                           | South America                             | 3%  |

## **Materials Affected**



## **Action Taken**