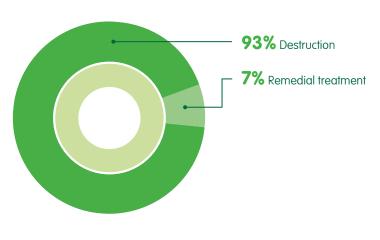

2                                           | North America                             | 35% |
| 3                                         | Southampton  | 15% | 3                                           | Europe                                    | 12% |
| 4                                         | Grangemouth  | 14% | 4                                           | Eurasia<br>(including Russia and Ukraine) | 11% |
|                                           | Ordingernoom |     | 5                                           | Africa                                    | 3%  |
| 5                                         | Teesport     | 4%  | 5                                           | South America                             | 3%  |

## **Materials Affected**



## **Action Taken**