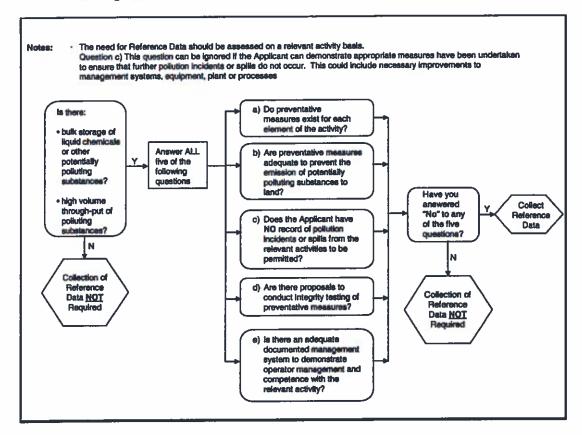

At the point of partial permit surrender Molson Coors Brewing Company (UK), as the operator of the area covered by permit BN1437IT, are responsible for ensuring the condition of the land recorded when the original Permit was issued in 2005 has not deteriorated as a consequence of operations at the facility. To evaluate the potential liabilities associated with the land within the boundary of permit BN1437IT in its current condition, RPS has reviewed all available investigation and monitoring data pertaining to the permitted area. This includes Site Condition Reports, previous site investigations, monitoring, audits, EMS protocols and procedures, inspections and environmental records.

The review demonstrates that based on the nature of the operations and rigorous environmental management and compliance procedures implemented, the nature of the land at permit issue (brownfield) and the discernible impact from historical land use prior to permit issue, that the condition of the land has not significantly deteriorated during the lifetime of the permit and that the land is in a satisfactory state to enable permit surrender. This statement has been further corroborated by a recent intrusive ground investigation (July 2019) and provides robust evidence to support that both the land and groundwater are in a satisfactory condition and that there has been no significant impact on the local environment during the lifetime of the Environmental Permit.