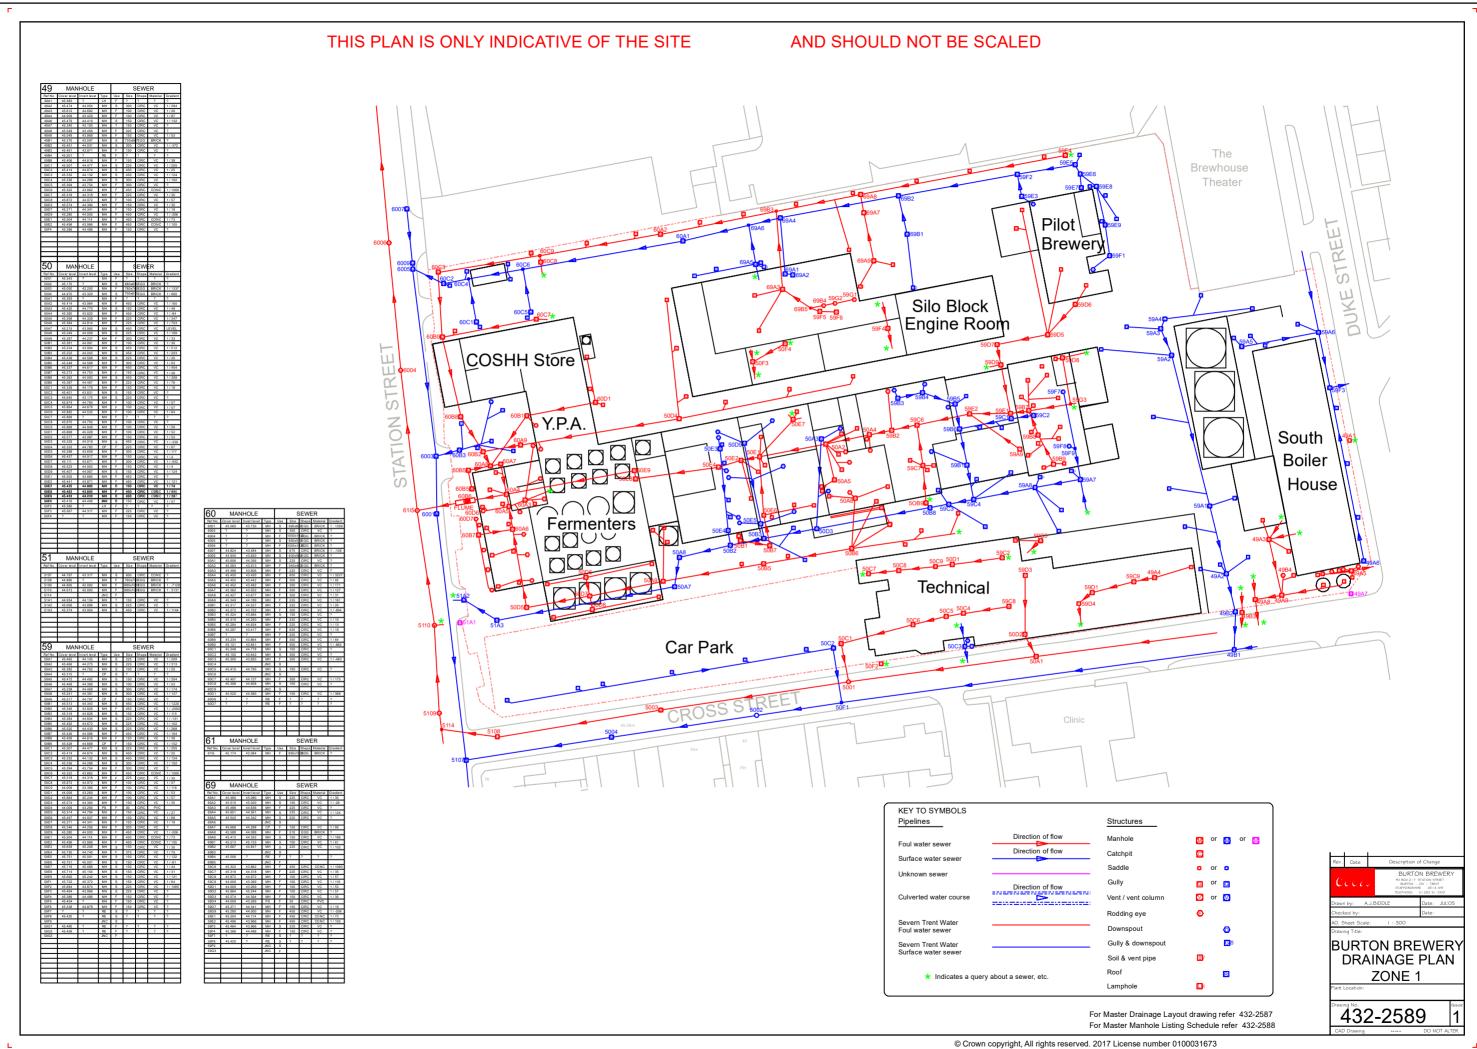

The review demonstrates that based on the nature of the operations and rigorous environmental management and compliance procedures implemented, the nature of the land at permit issue (brownfield) and the discernible impact from historical land use prior to permit issue, that the condition of the land has not significantly deteriorated during the lifetime of the permit and that the land is in a satisfactory state to enable permit surrender. This statement has been further corroborated by a recent intrusive ground investigation (July 2019) and provides robust evidence to support that both the land and groundwater are in a satisfactory condition and that there has been no significant impact on the local environment during the lifetime of the Environmental Permit.