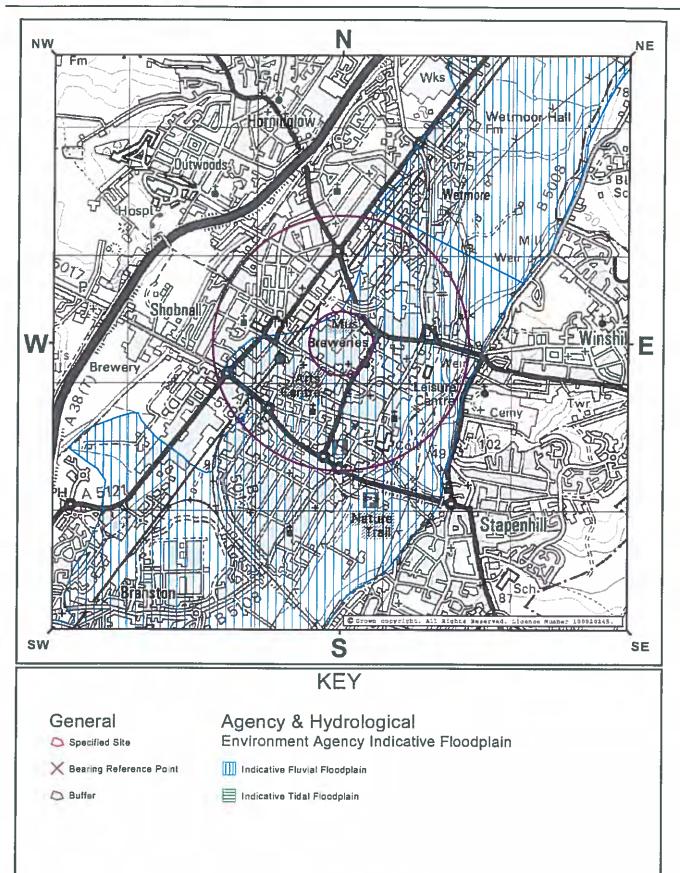

# **Contents**

| EXE | CUTIV | /E SUMMARY                                                     | II |
|-----|-------|----------------------------------------------------------------|----|
| 1   | ΔΡΡ   | PLICATION SITE CONDITION REPORT                                | 1  |
| •   | 1.1   | Application Phase                                              |    |
|     | 1.2   | Site Condition Report Summary                                  |    |
|     | 1.3   | Introduction                                                   |    |
|     | 1.0   | Key Objectives                                                 |    |
|     | 1.4   | Site location                                                  |    |
|     | 1.5   | Details of Installation                                        |    |
|     | 1.6   | Surrounding area and sensitive receptors                       |    |
|     | 1.7   | Site drainage                                                  |    |
|     | 1.8   | Waste Management                                               |    |
|     | 1.9   | Electrical Transformers and Sub-stations                       |    |
| 2   | CON   | NDITION OF THE LAND AT PERMIT ISSUE                            | 5  |
|     | 2.1   | Environmental setting                                          |    |
|     |       | Topography                                                     |    |
|     |       | Geology                                                        |    |
|     |       | Hydrogeology                                                   |    |
|     |       | Hydrology                                                      |    |
|     |       | Ecology 6                                                      |    |
|     |       | Vulnerability of Site to Contamination                         | 6  |
|     | 2.2   | Environmental Data and Regulatory Information                  |    |
|     |       | Pollution Control Authorisations                               |    |
|     |       | Waste Management Sites                                         |    |
|     |       | Control of Major Accident Hazards Sites (COMAH)                |    |
|     |       | Radioactive Substances                                         |    |
|     |       | Trade Directory Entries                                        |    |
|     | 2.3   | Site history                                                   |    |
|     |       | Local Area                                                     |    |
|     |       | Site Development                                               |    |
|     |       | Historical Site Processes & Land Uses                          |    |
|     |       | Pollution history                                              |    |
|     |       | Historical Site Investigation                                  |    |
|     |       | Potential for Historical (pre-permit) Contamination            |    |
|     | 2.4   | Assessment of land pollution potential (at permit application) |    |
|     |       | Identification of Potentially Polluting Substances             |    |
|     |       | Effectiveness of pollution prevention measures                 |    |
|     |       | Conceptual site Model                                          |    |
|     |       | Zoning of Site                                                 |    |
|     |       | Uncertainties and Assumptions in CSM                           |    |
|     | 2.5   | Intrusive investigation                                        |    |
|     | 2.6   | Permitted activities                                           |    |
|     |       | Directly Associated Activities                                 |    |
|     |       | Non-permitted activities undertaken                            |    |
|     | 2.7   | Raw Materials and Chemical Inventory                           |    |
|     |       | Raw Materials                                                  |    |
|     |       | Chemical Inventory                                             |    |
|     |       | Oil Storage and Use                                            |    |
| 3   | OPF   | ERATIONAL PHASE OF SITE CONDITION REPORT                       | 25 |
| -   | 3.1   | Operational Phase                                              |    |
|     |       |                                                                |    |