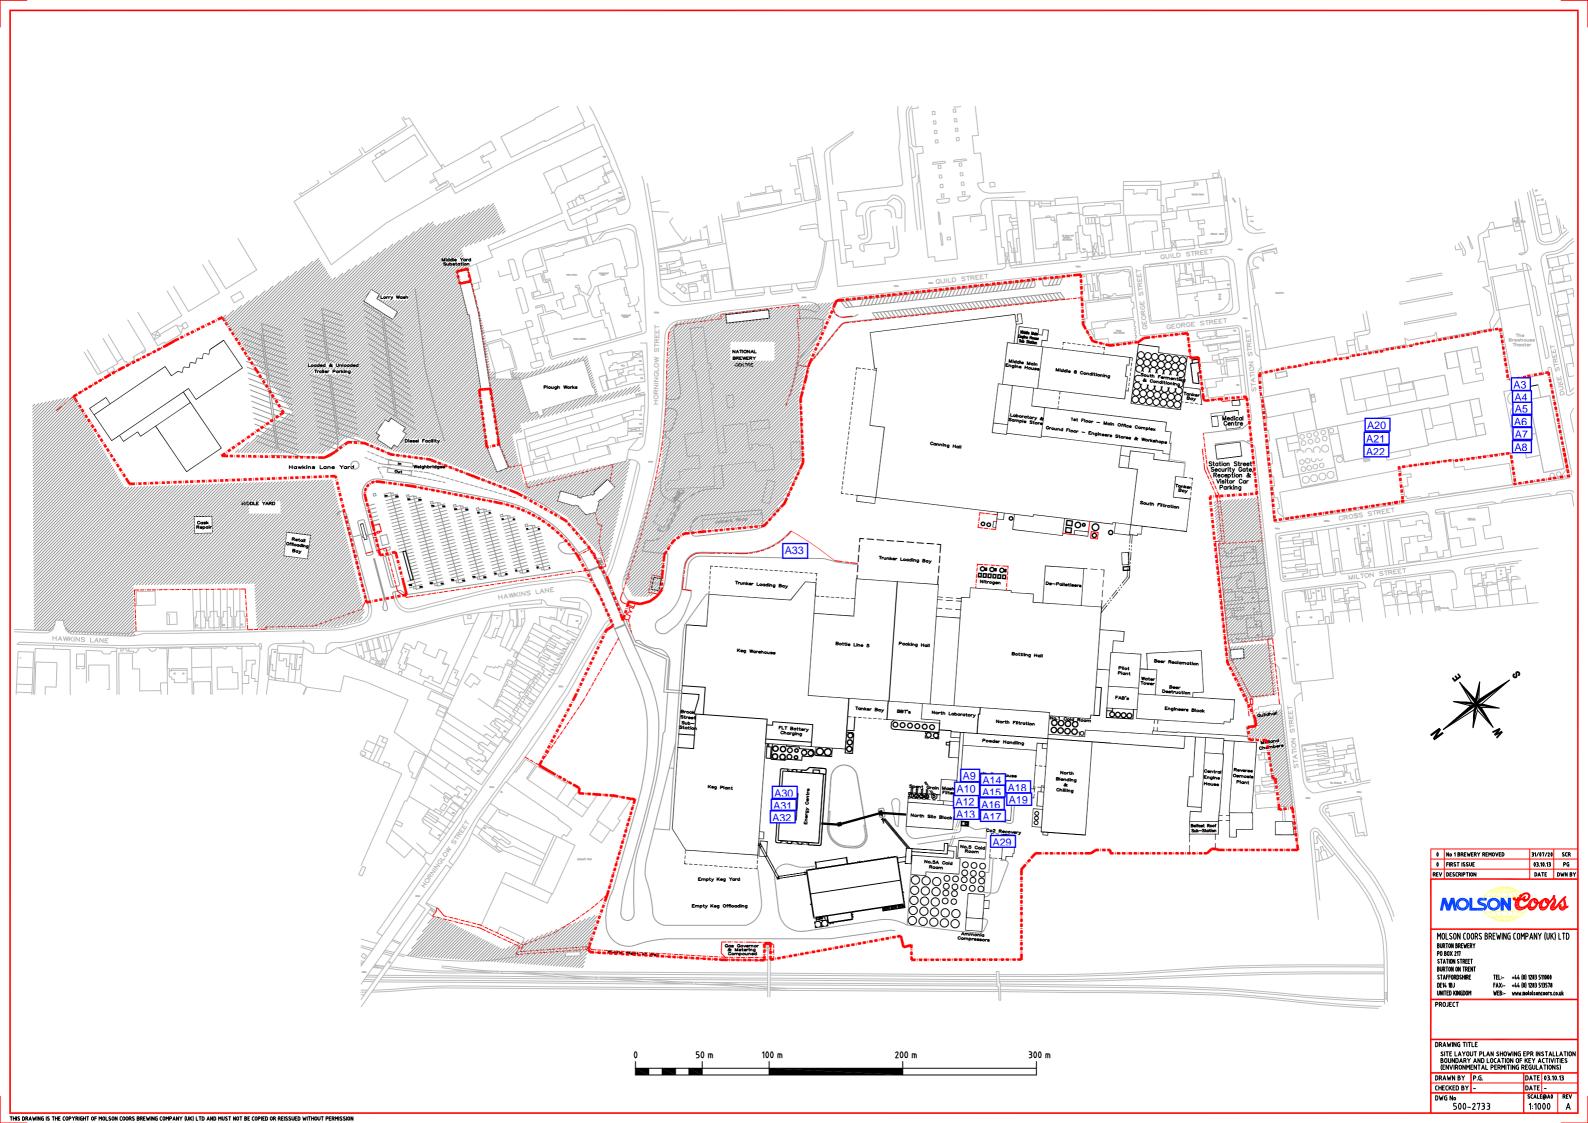

| SCR   | Site Condition Report                                      |
| SOPs  | Standard Operating Procedures                              |
| SPMP  | Site Protection and Monitoring Programme                   |
| TPH   | Total Petroleum Hydrocarbons                               |

# **Drawings** Drawing 1 **Site Location Plan** Drawing 2 **500-2730 - Site Layout Plan** Drawing 3 JER1014-LAY-001 - South Site Layout Plan Drawing 4 **Site Zoning Plan** Drawing 5 432-2589 - South Site Drainage Plan



Based on drawing provided by Coors.

Title: Burton Brewery PPC Installation Plan.

(A.J. Biddle Apr. '03)

ENVIROS •

SCALE

NTS

CONTENT

TRO

CHECKED

TRO

CO0800007A

DRAWN

JSF

DATE

MAY 2006

BURTON BREWERY, STATION STREET SITE PROTECTION AND MONITORING PROGRAMME

FIGURE 4 SITE ZONING







© 2015 RPS Group

Notes

1. This drawing has been prepared in accordance with the scope of RPS's appointment with its client and is subject to the terms and conditions of that appointment. RPS accepts no liability for any use of this document other than by its client and only for the purposes for which it

was prepared and provided.

2. If received electronically it is the recipients responsibility to print to correct scale. Only written dimensions should be used.

# Legend

#### Detail sourced from Enviros Figure 1 (May 2006)

| Rev | Description | Date | Initial | Checked |
|-----|-------------|------|---------|---------|
|     |             |      |         |         |



2420 The Quadrant, Aztec West, Almondsbury, Bristol, BS32 4AQ

T: +44(0)1454 853 000 E: rpssw@rpsgroup.com F: