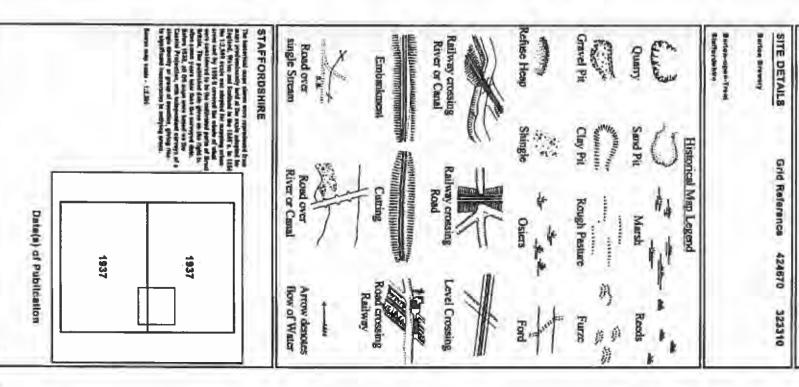

The site was first developed as a brewery in the 1770s and expanded over time including significant redevelopment in 1973. The site consisted of two breweries; north and south which were combined two years prior to the permit application. The land was therefore brownfield land when the IPPC permit was applied for in 2004.