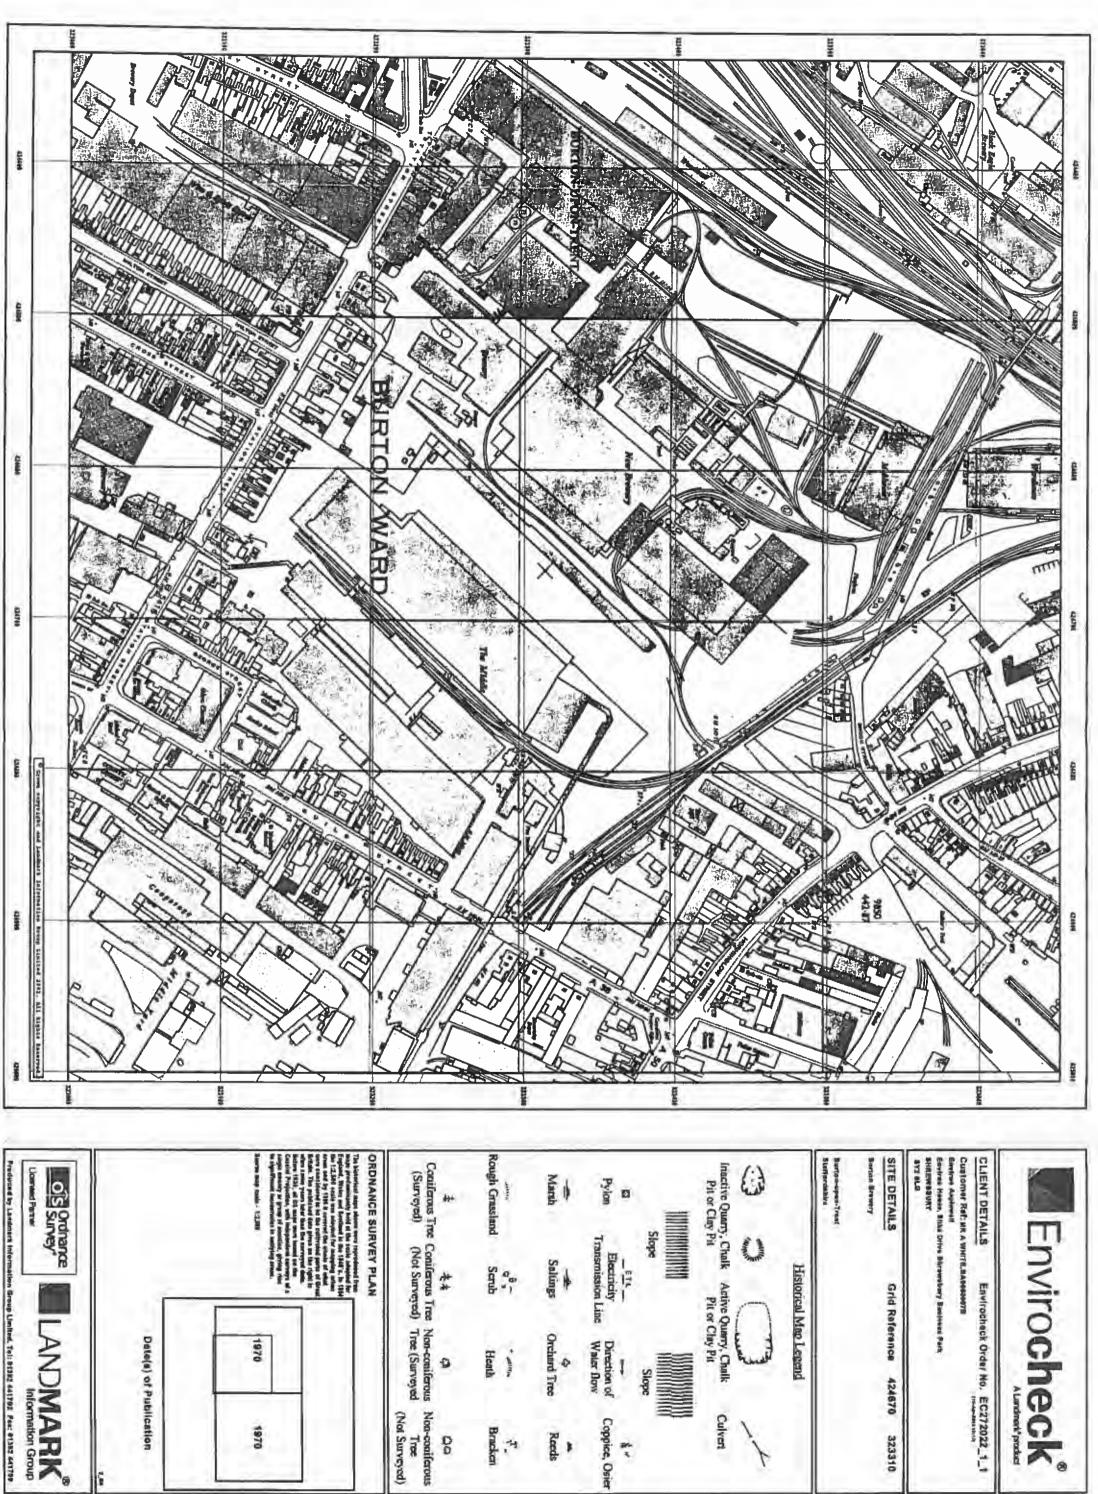

The site was first developed as a brewery in the 1770s and expanded over time including significant redevelopment in 1973. The site consisted of two breweries; north and south which were combined two years prior to the permit application. The land was therefore brownfield land when the IPPC permit was applied for in 2004.