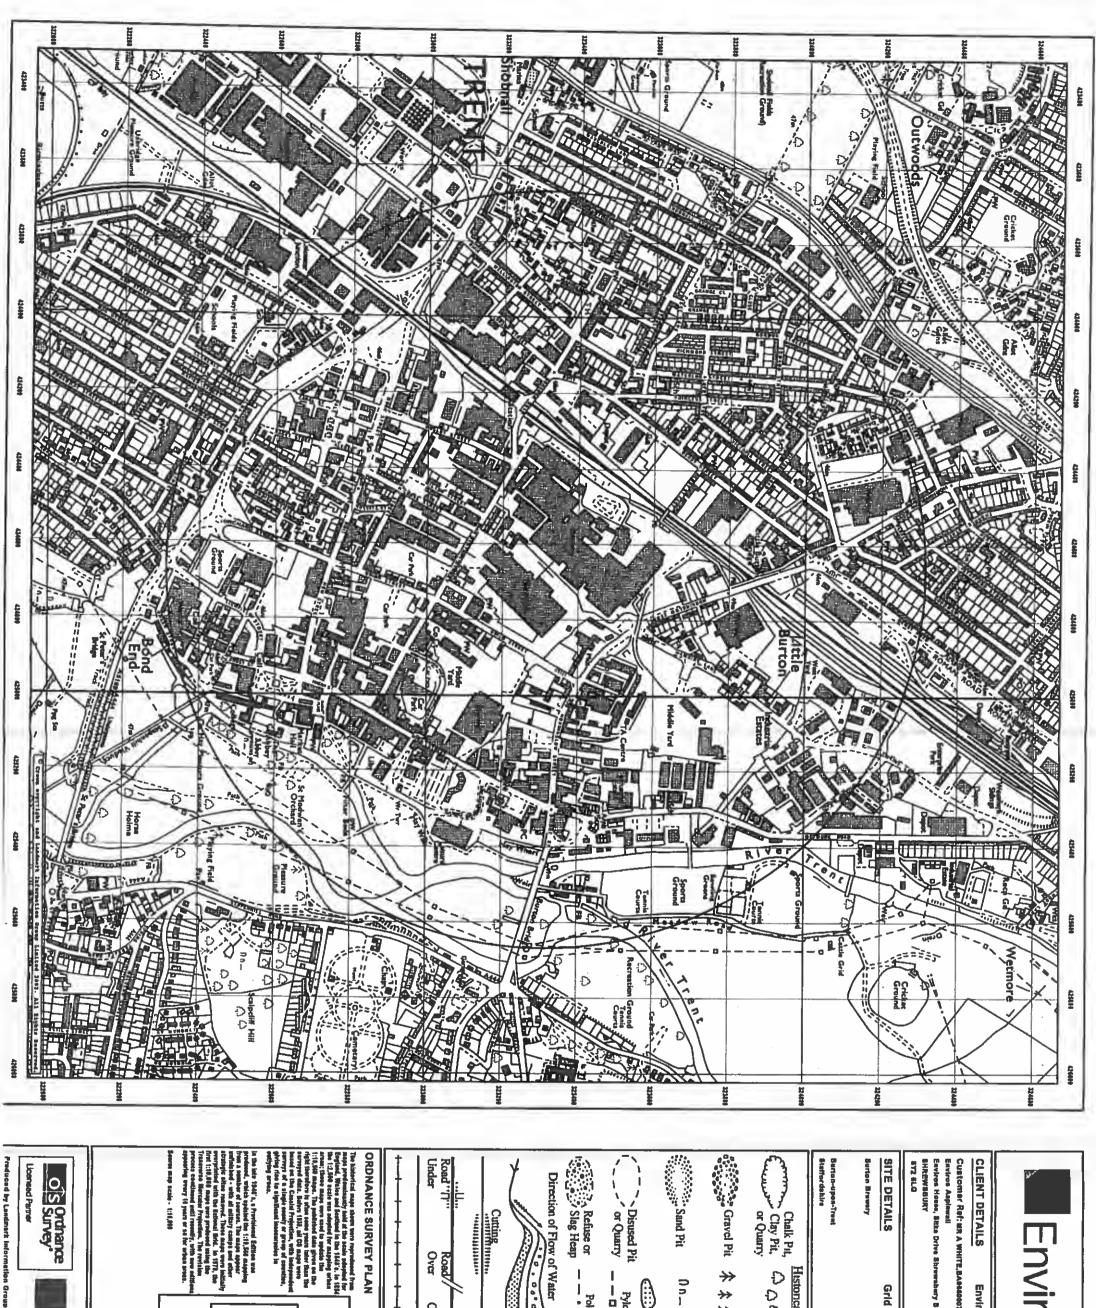

The site was first developed as a brewery in the 1770s and expanded over time including significant redevelopment in 1973. The site consisted of two breweries; north and south which were combined two years prior to the permit application. The land was therefore brownfield land when the IPPC permit was applied for in 2004.