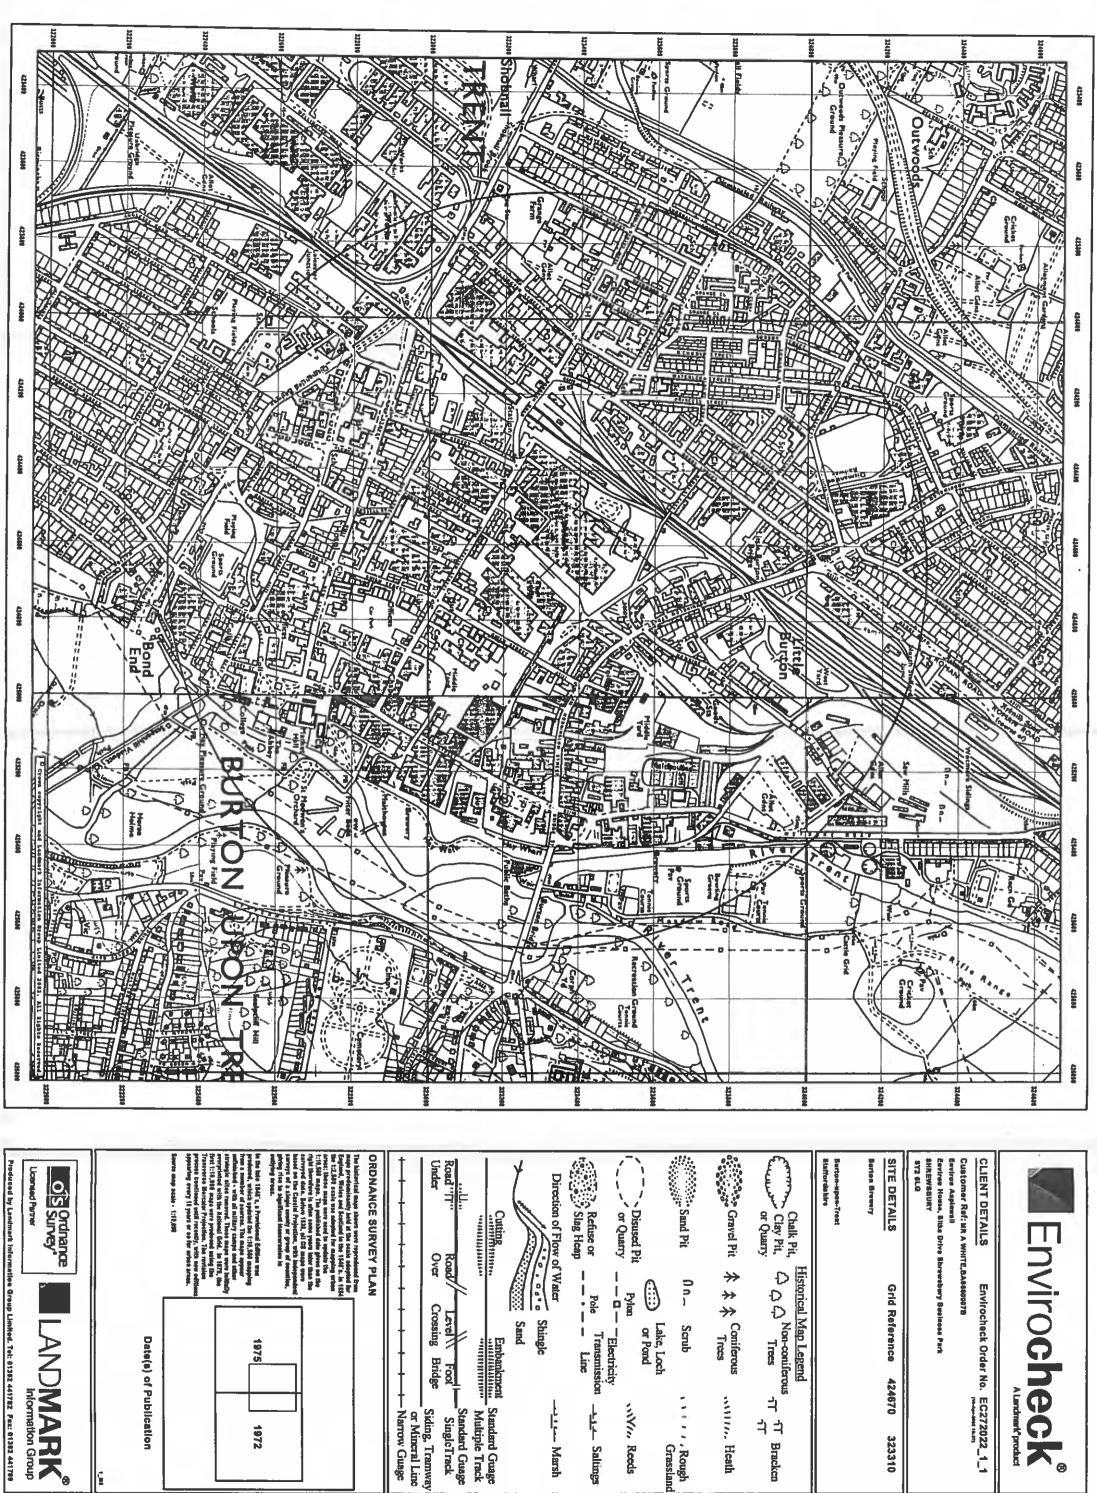

The site was first developed as a brewery in the 1770s and expanded over time including significant redevelopment in 1973. The site consisted of two breweries; north and south which were combined two years prior to the permit application. The land was therefore brownfield land when the IPPC permit was applied for in 2004.