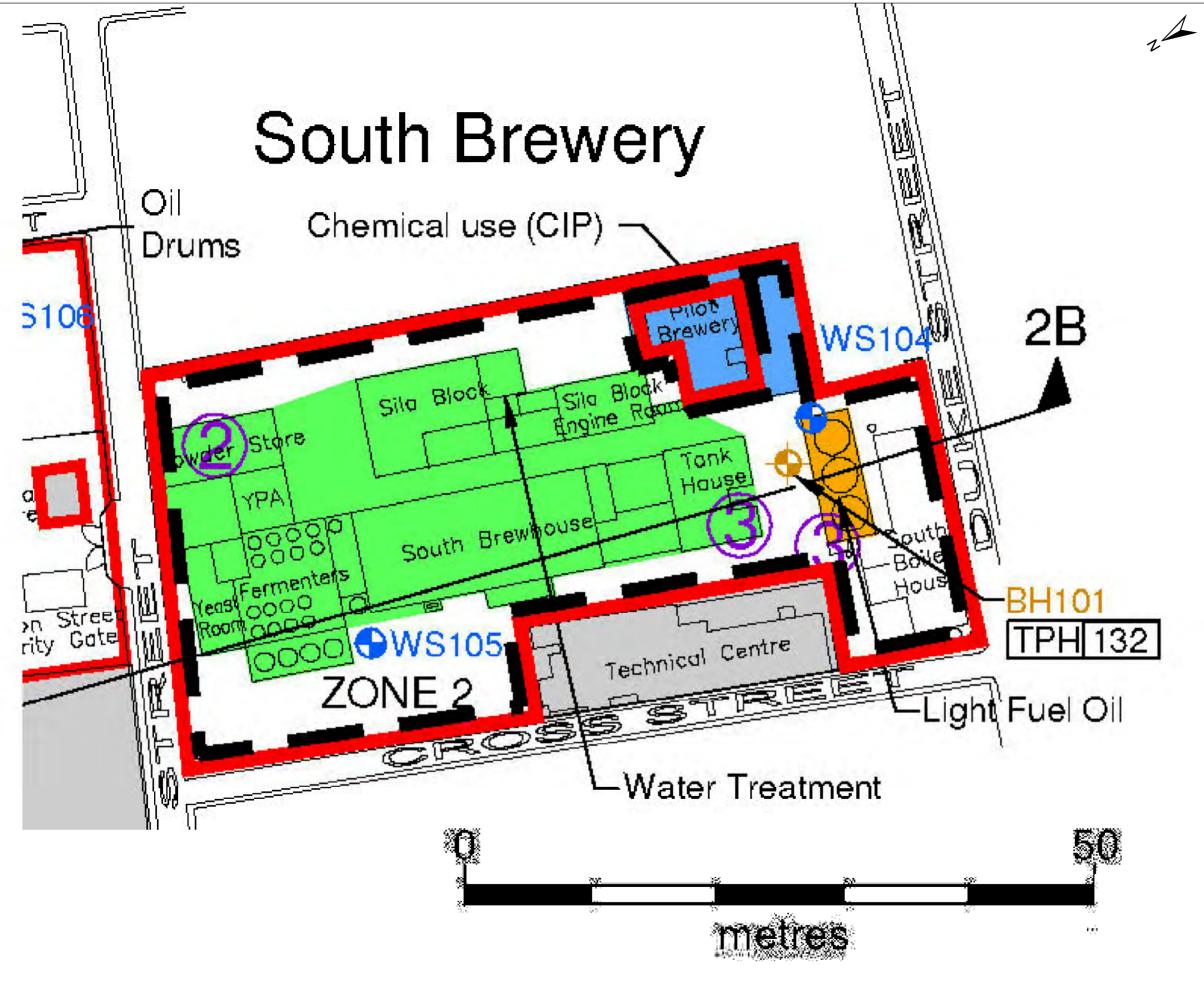

The review demonstrates that based on the nature of the operations and rigorous environmental management and compliance procedures implemented, the nature of the land at permit issue (brownfield) and the discernible impact from historical land use prior to permit issue, that the condition of the land has not significantly deteriorated during the lifetime of the permit and that the land is in a satisfactory state to enable permit surrender. This statement has been further corroborated by a recent intrusive ground investigation (July 2019) and provides robust evidence to support that both the land and groundwater are in a satisfactory condition and that there has been no significant impact on the local environment during the lifetime of the Environmental Permit.