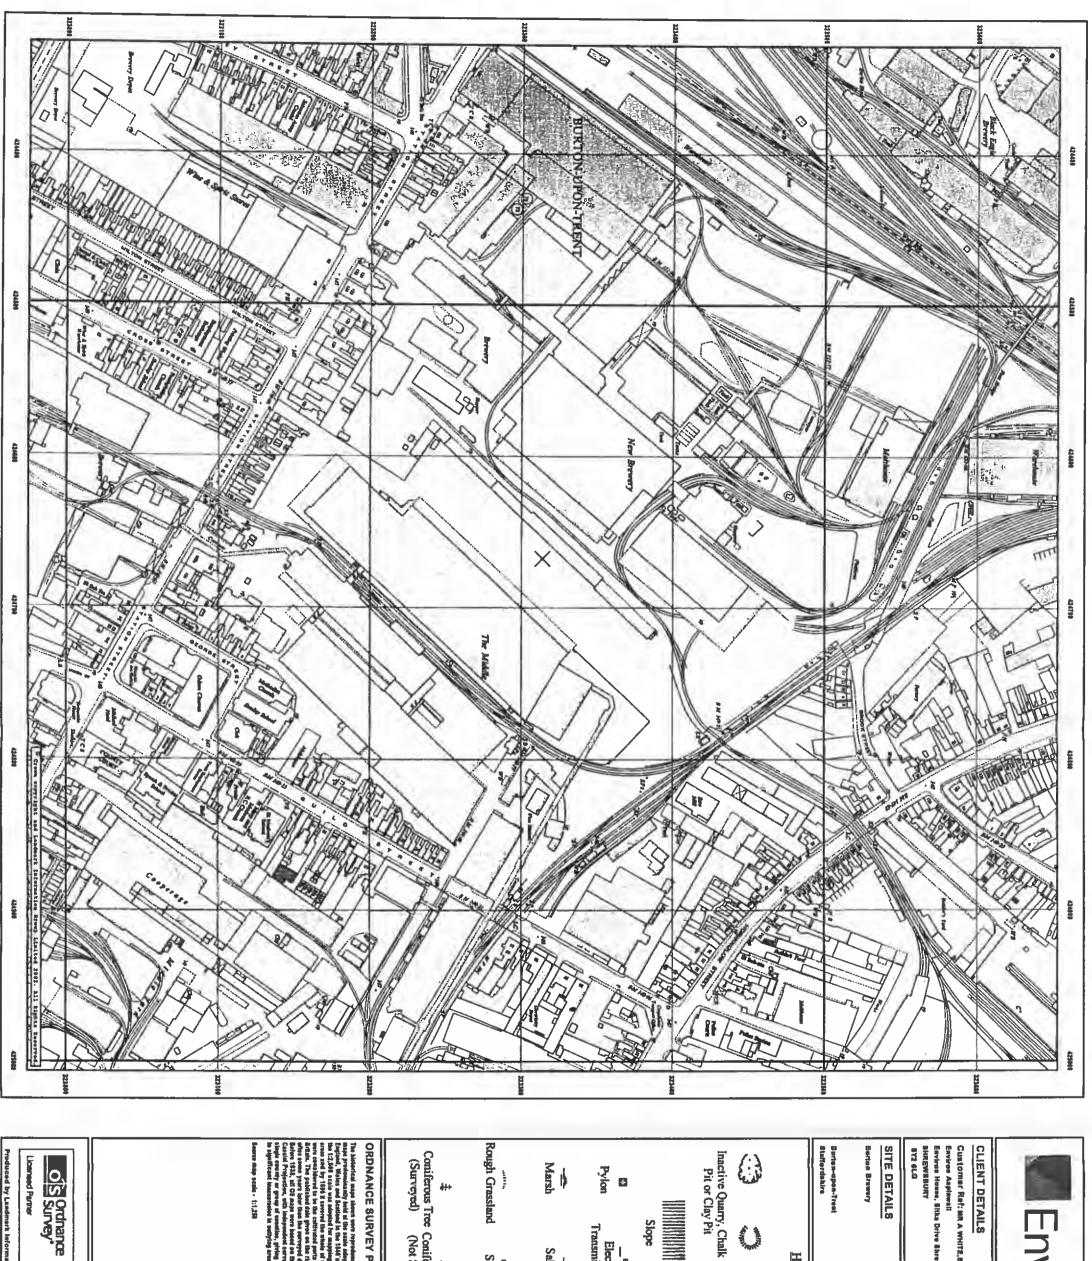

The site was first developed as a brewery in the 1770s and expanded over time including significant redevelopment in 1973. The site consisted of two breweries; north and south which were combined two years prior to the permit application. The land was therefore brownfield land when the IPPC permit was applied for in 2004.