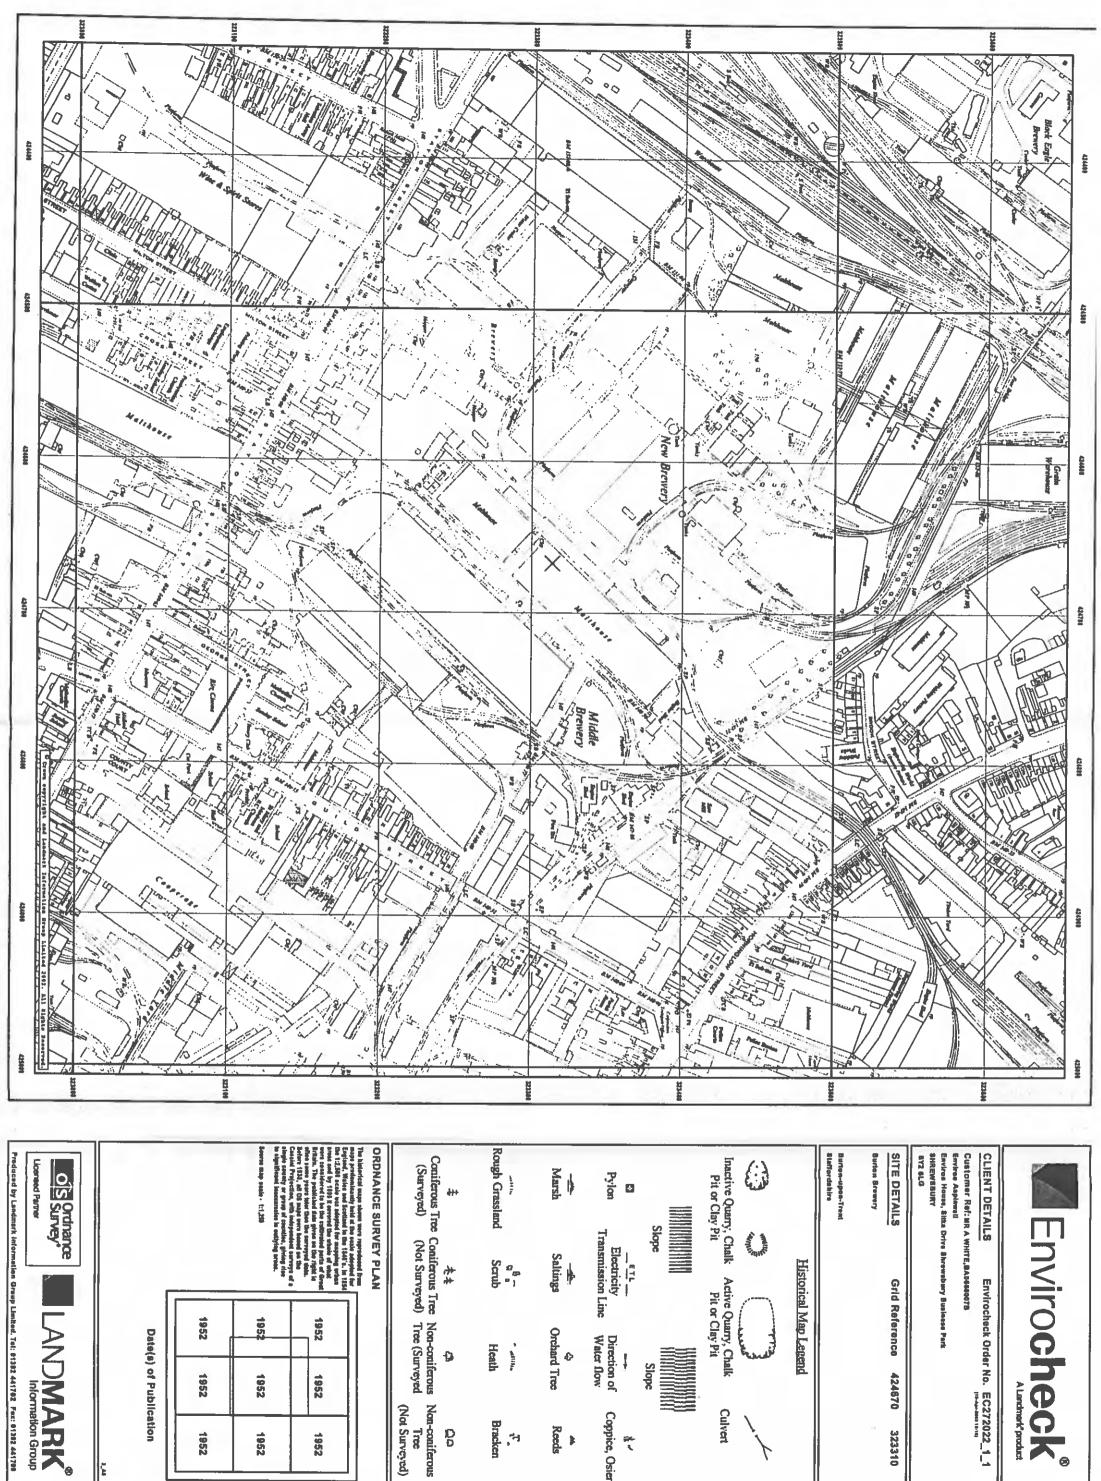

The site was first developed as a brewery in the 1770s and expanded over time including significant redevelopment in 1973. The site consisted of two breweries; north and south which were combined two years prior to the permit application. The land was therefore brownfield land when the IPPC permit was applied for in 2004.