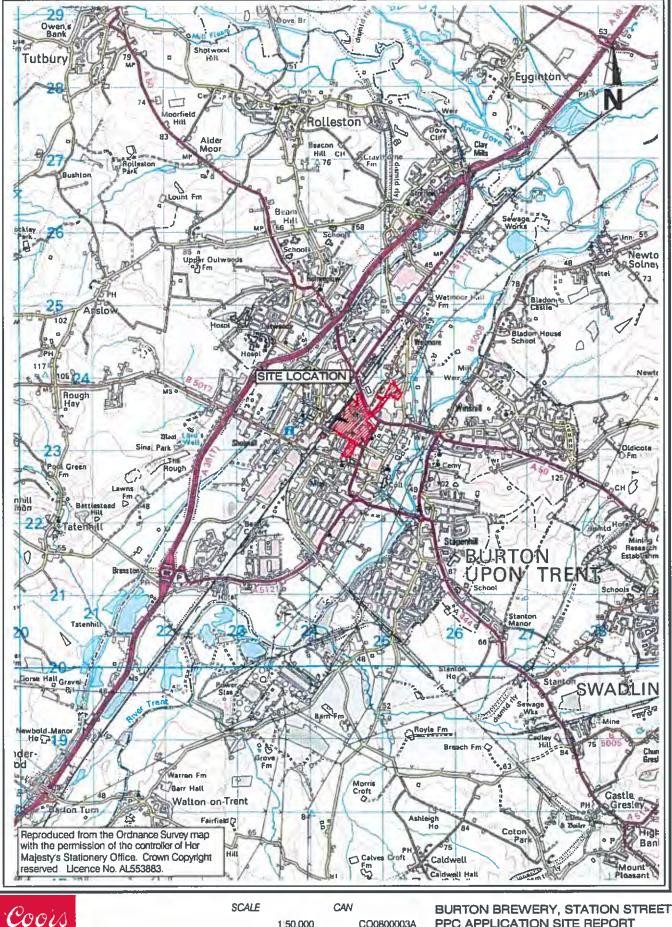

#### **EXECUTIVE SUMMARY**

This document represents an update to the original IPPC Site Report for Molson Coors Brewing Company (UK) Limited (Enviros, 2004) produced in support of the IPPC permit application for the brewing facility located in Burton Brewery, Station Street, Burton Upon Trent, Staffordshire, DE14 1BG. This updated Site Condition Report provides a review of any potential environmental liabilities in its current condition and has been produced in support of an application to partially surrender the environmental permit (BN1437IT). The site is divided into the south and north site, the operator is surrendering the permit for the South Site (*No 1 Brewery*). Evidence of environmental monitoring and protection measures implemented throughout the operational stage of the facility has been collected and reviewed as part of this surrender revision.

The site was first developed as a brewery in the 1770s and expanded over time including significant redevelopment in 1973. The site consisted of two breweries; north and south which were combined two years prior to the permit application. The land was therefore brownfield land when the IPPC permit was applied for in 2004.