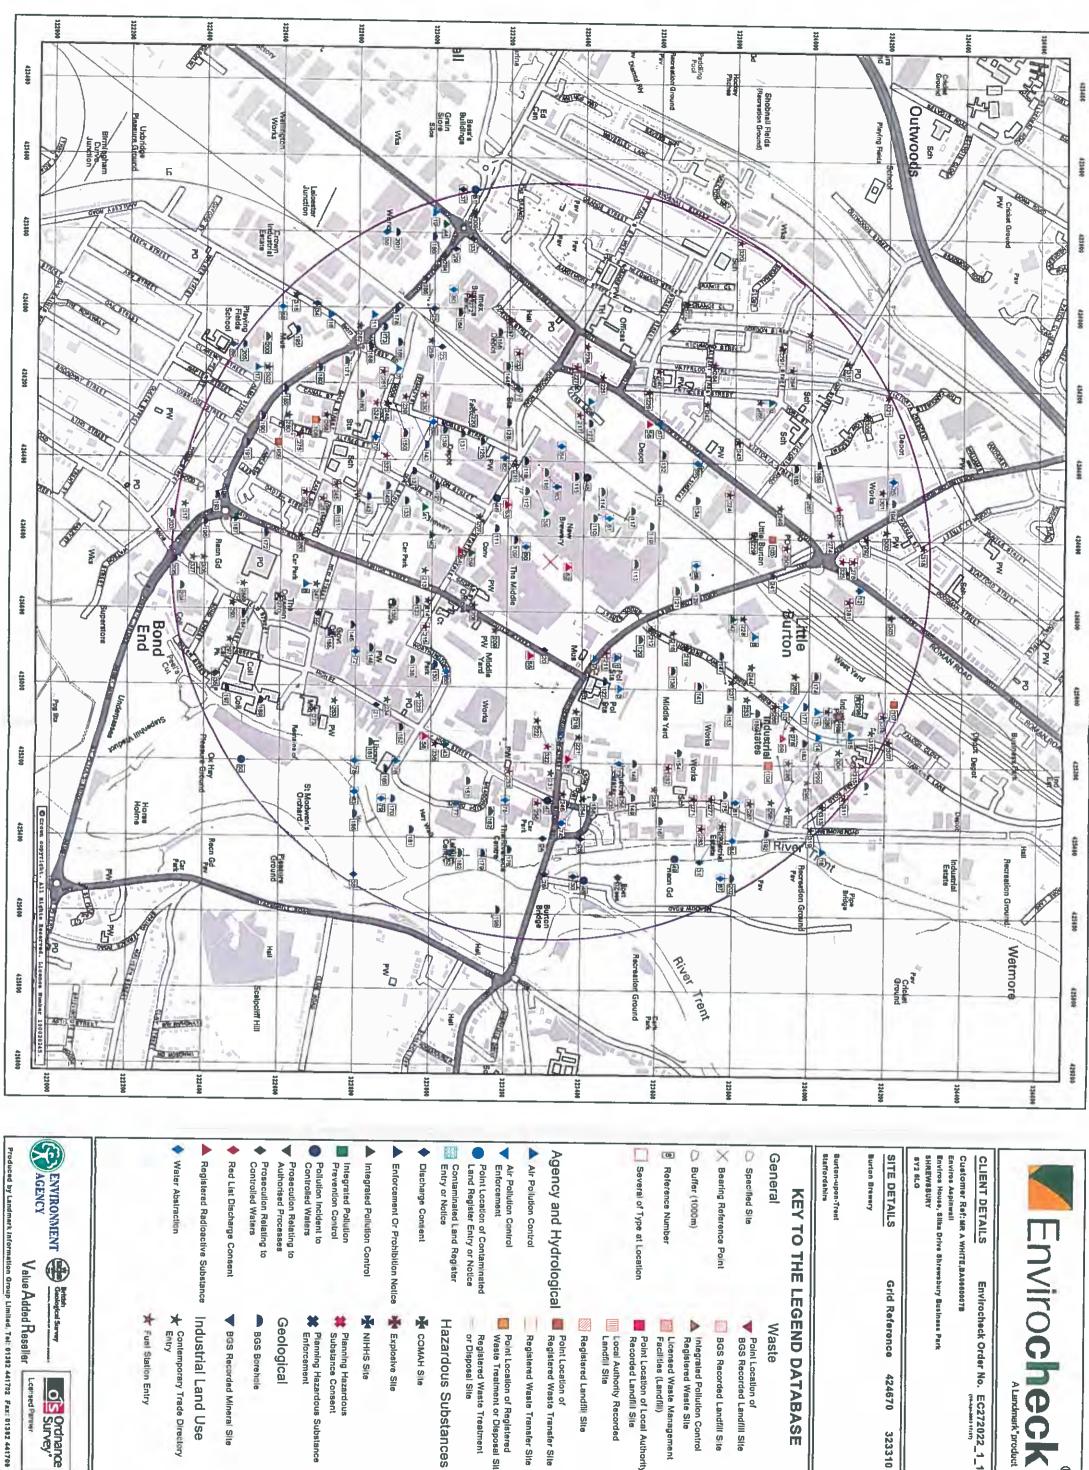

|                   | 2001           |               | 25 litres | ÷          | 25 litres                                        |      | 20kg         | 25kg         | bads | -  |
|     |          | )        | Hypersperse AF 200 | Caustic soda 50% | *                      | Hypersperse tank  |                   | 15% Sodium     | Hypocillollie | Glycerine |            | Interchlor 15                                    |      | Bioclean 511 | Bioclean 442 |      |    |
|     |          | O. Plant |                    |                  |                        |                   |                   |                |               | 10 plant  |            |                                                  |      |              |              |      |    |

P.Coxon JohnsonDiverse







Envirocheck Order No. EC272022\_1\_1

SITE DETAILS Customer Ref: MR A WHITE, BADESDOCTS
Enviros Aspinwall Enviros House, Sitta Orive Shrewabury Business Park Grid Reference

424670

323310

# KEY TO THE LEGEND DATABASE

Waste

Point Location of BGS Recorded Landfill Site

# A Integrated Pollution Control Registered Waste Site BGS Recorded Landfill Site

Facilities (Landfill) Point Location of Local Authority
Recorded Landfill Site

Local Authority Recorded

Registered Landfill Site

Agency and Hydrological Registered Waste Transfer Site Registered Waste Transfer Site

or Disposal Site Registered Waste Treatment Point Location of Registered
Waste Treatment or Disposal Site

Hazardous Substances

COMAH Site

Planning Hazardous Substance Enforcement \* Planning Hazardous
Substance Consent