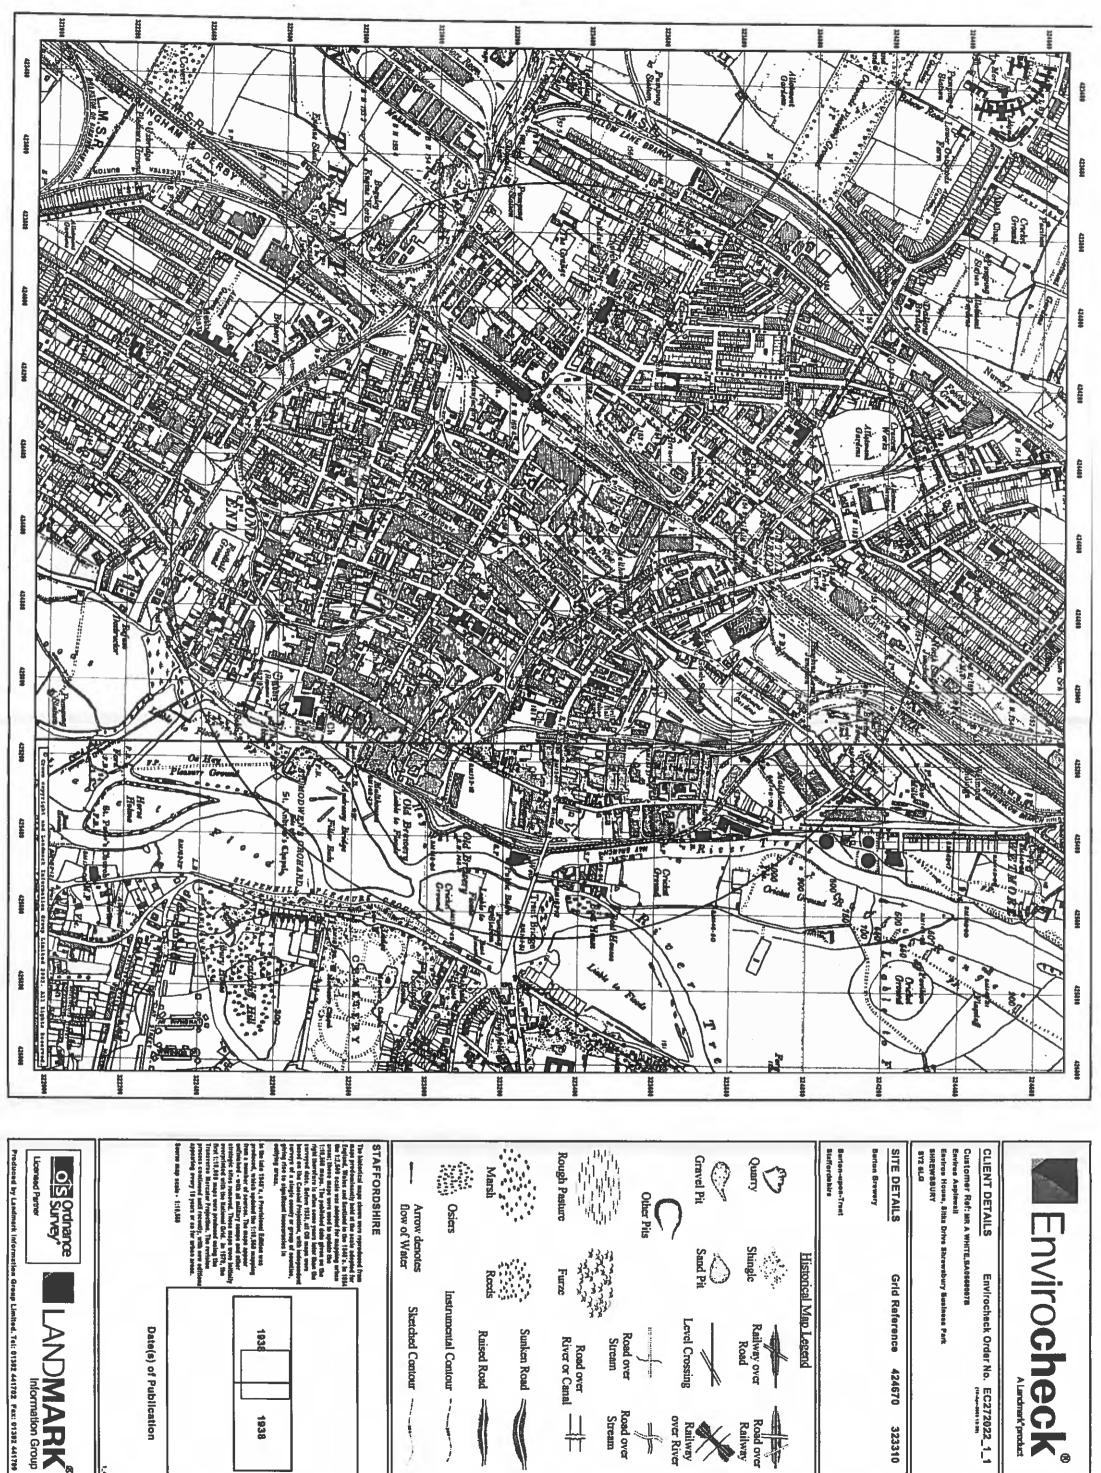

The site was first developed as a brewery in the 1770s and expanded over time including significant redevelopment in 1973. The site consisted of two breweries; north and south which were combined two years prior to the permit application. The land was therefore brownfield land when the IPPC permit was applied for in 2004.