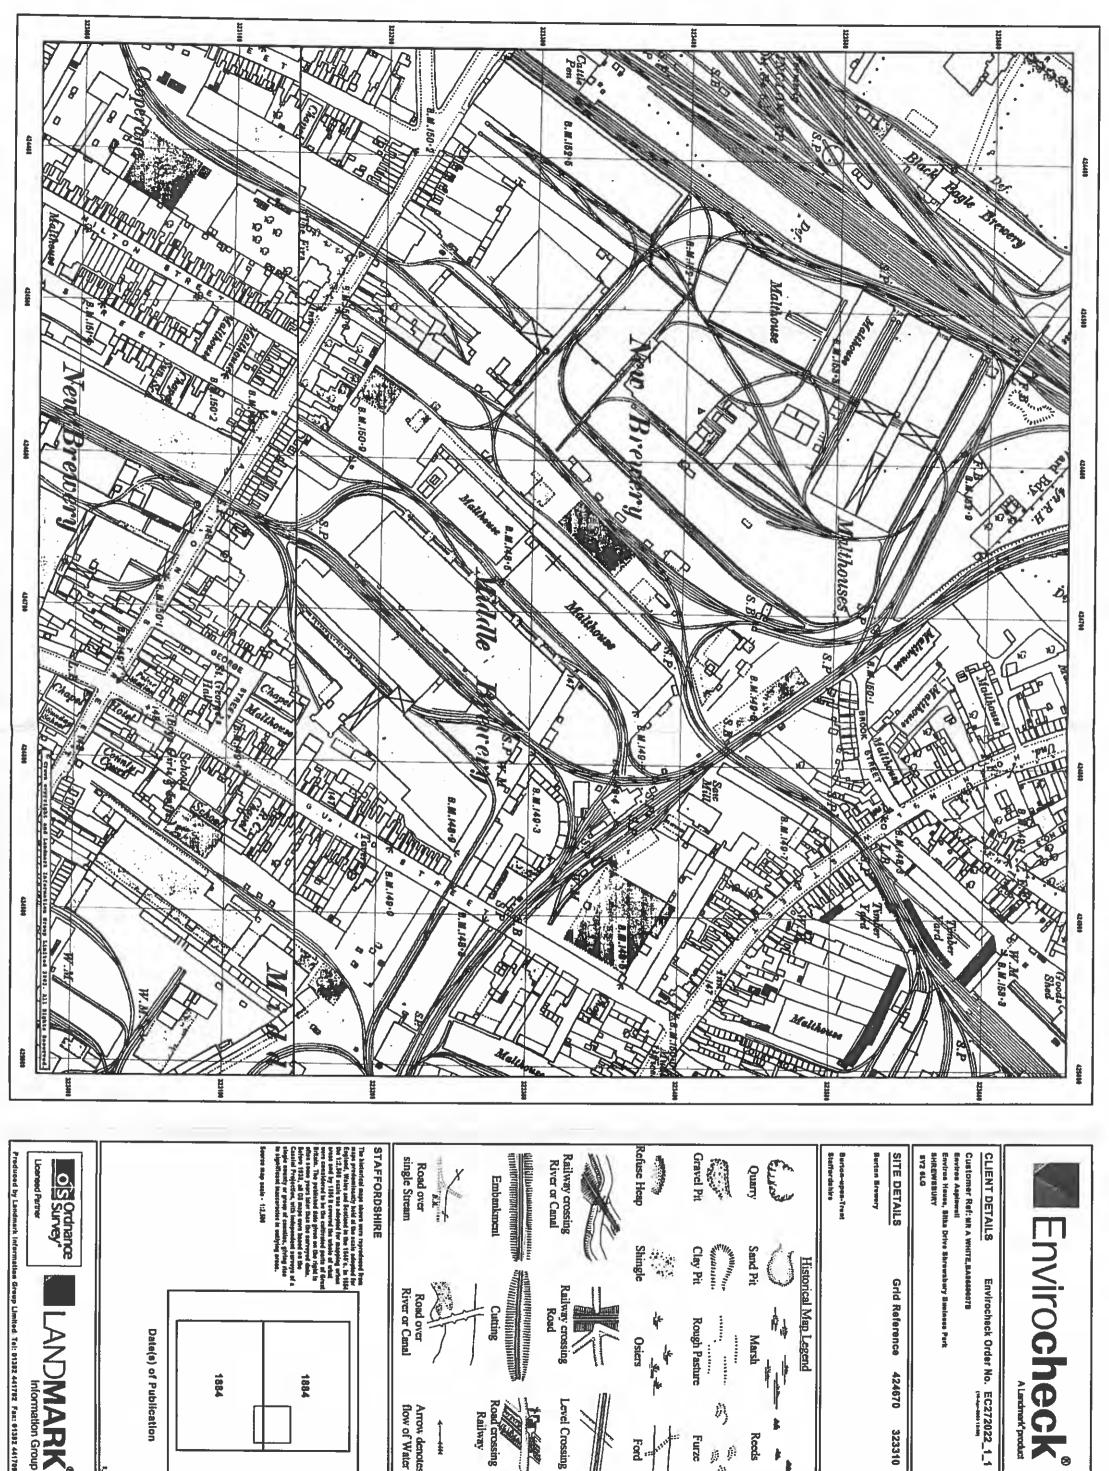

The site was first developed as a brewery in the 1770s and expanded over time including significant redevelopment in 1973. The site consisted of two breweries; north and south which were combined two years prior to the permit application. The land was therefore brownfield land when the IPPC permit was applied for in 2004.