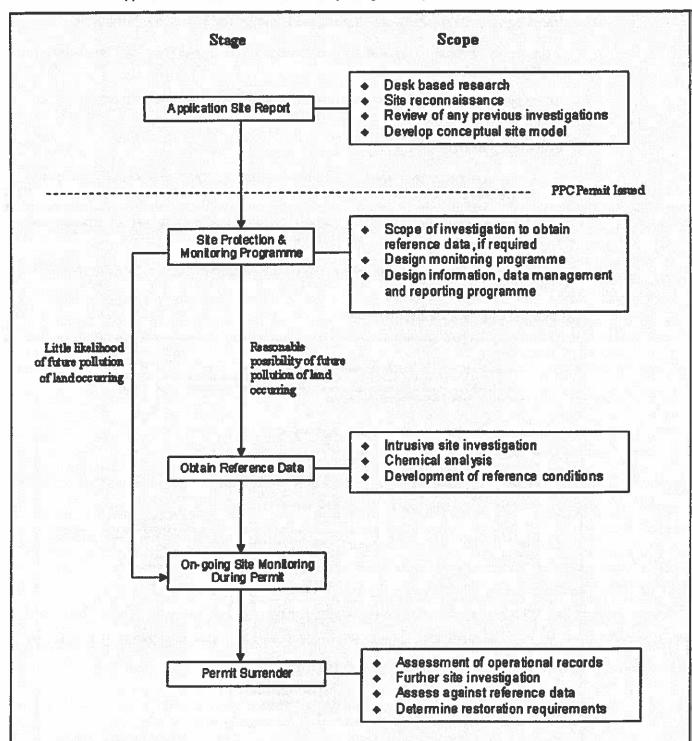

At the point of partial permit surrender Molson Coors Brewing Company (UK), as the operator of the area covered by permit BN1437IT, are responsible for ensuring the condition of the land recorded when the original Permit was issued in 2005 has not deteriorated as a consequence of operations at the facility. To evaluate the potential liabilities associated with the land within the boundary of permit BN1437IT in its current condition, RPS has reviewed all available investigation and monitoring data pertaining to the permitted area. This includes Site Condition Reports, previous site investigations, monitoring, audits, EMS protocols and procedures, inspections and environmental records.

The review demonstrates that based on the nature of the operations and rigorous environmental management and compliance procedures implemented, the nature of the land at permit issue (brownfield) and the discernible impact from historical land use prior to permit issue, that the condition of the land has not significantly deteriorated during the lifetime of the permit and that the land is in a satisfactory state to enable permit surrender. This statement has been further corroborated by a recent intrusive ground investigation (July 2019) and provides robust evidence to support that both the land and groundwater are in a satisfactory condition and that there has been no significant impact on the local environment during the lifetime of the Environmental Permit.