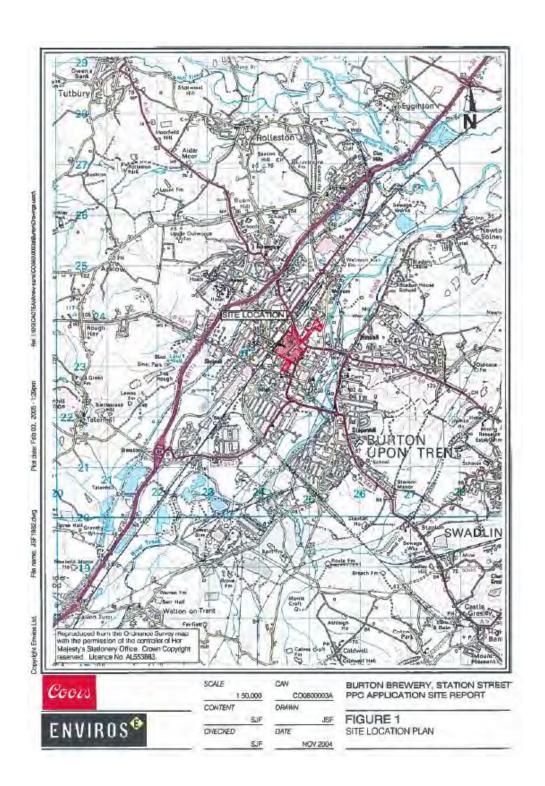

#### **EXECUTIVE SUMMARY**

This document represents an update to the original IPPC Site Report for Molson Coors Brewing Company (UK) Limited (Enviros, 2004) produced in support of the IPPC permit application for the brewing facility located in Burton Brewery, Station Street, Burton Upon Trent, Staffordshire, DE14 1BG. This updated Site Condition Report provides a review of any potential environmental liabilities in its current condition and has been produced in support of an application to partially surrender the environmental permit (BN1437IT). The site is divided into the south and north site, the operator is surrendering the permit for the South Site (*No 1 Brewery*). Evidence of environmental monitoring and protection measures implemented throughout the operational stage of the facility has been collected and reviewed as part of this surrender revision.