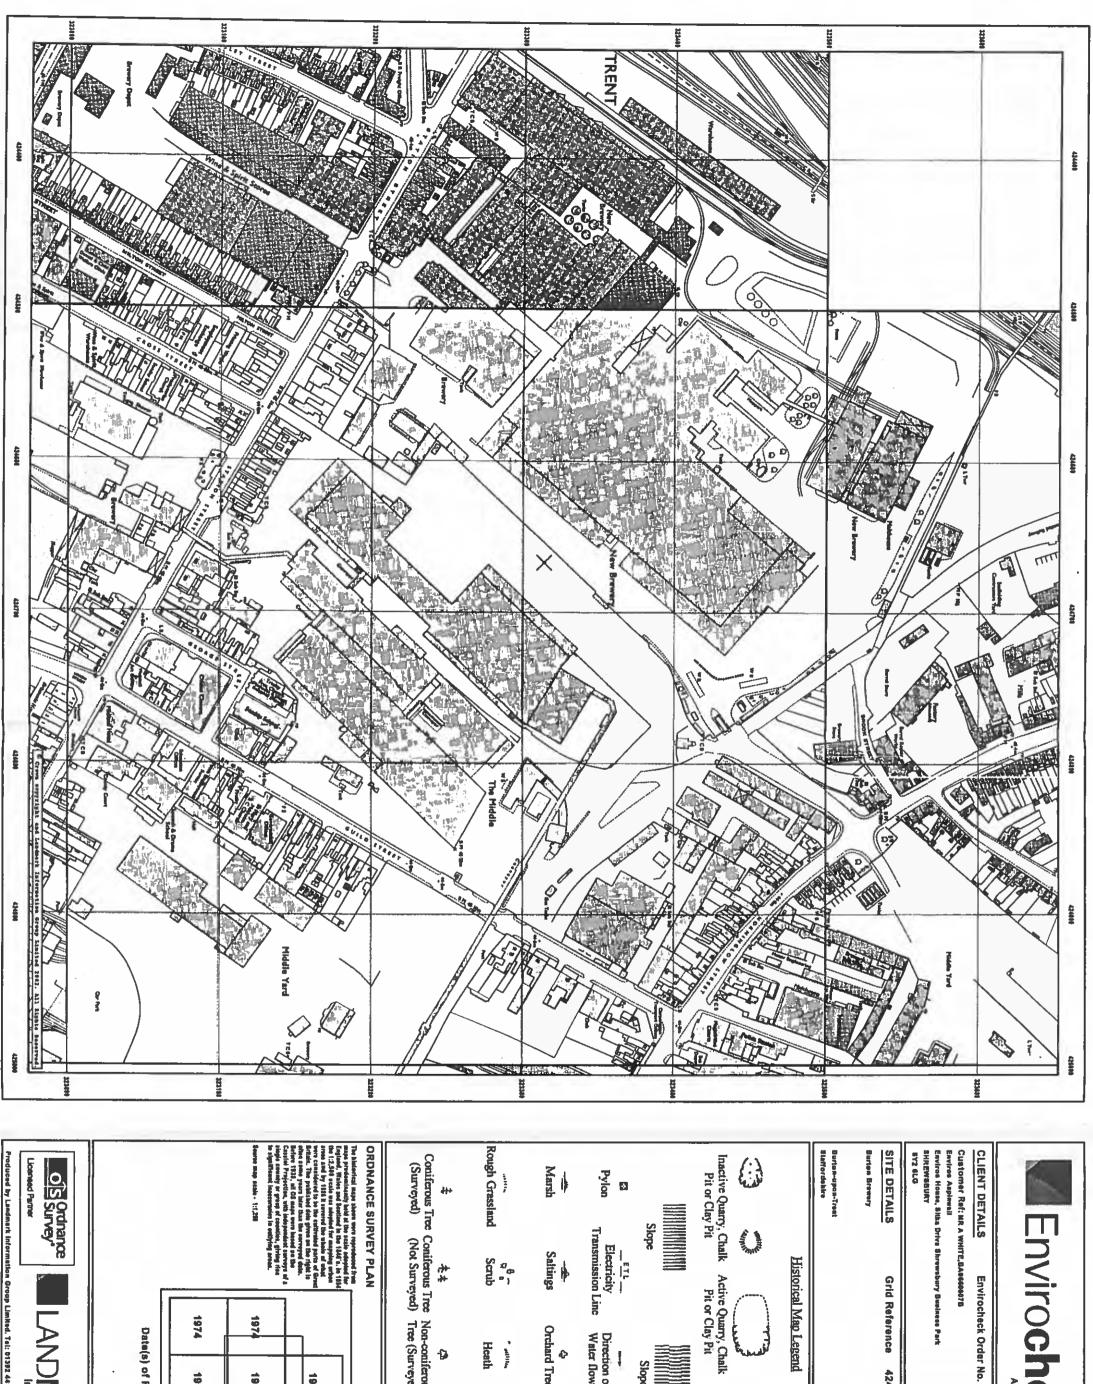

The site was first developed as a brewery in the 1770s and expanded over time including significant redevelopment in 1973. The site consisted of two breweries; north and south which were combined two years prior to the permit application. The land was therefore brownfield land when the IPPC permit was applied for in 2004.