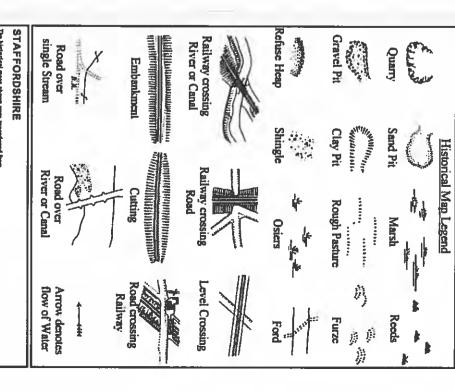

The site was first developed as a brewery in the 1770s and expanded over time including significant redevelopment in 1973. The site consisted of two breweries; north and south which were combined two years prior to the permit application. The land was therefore brownfield land when the IPPC permit was applied for in 2004.