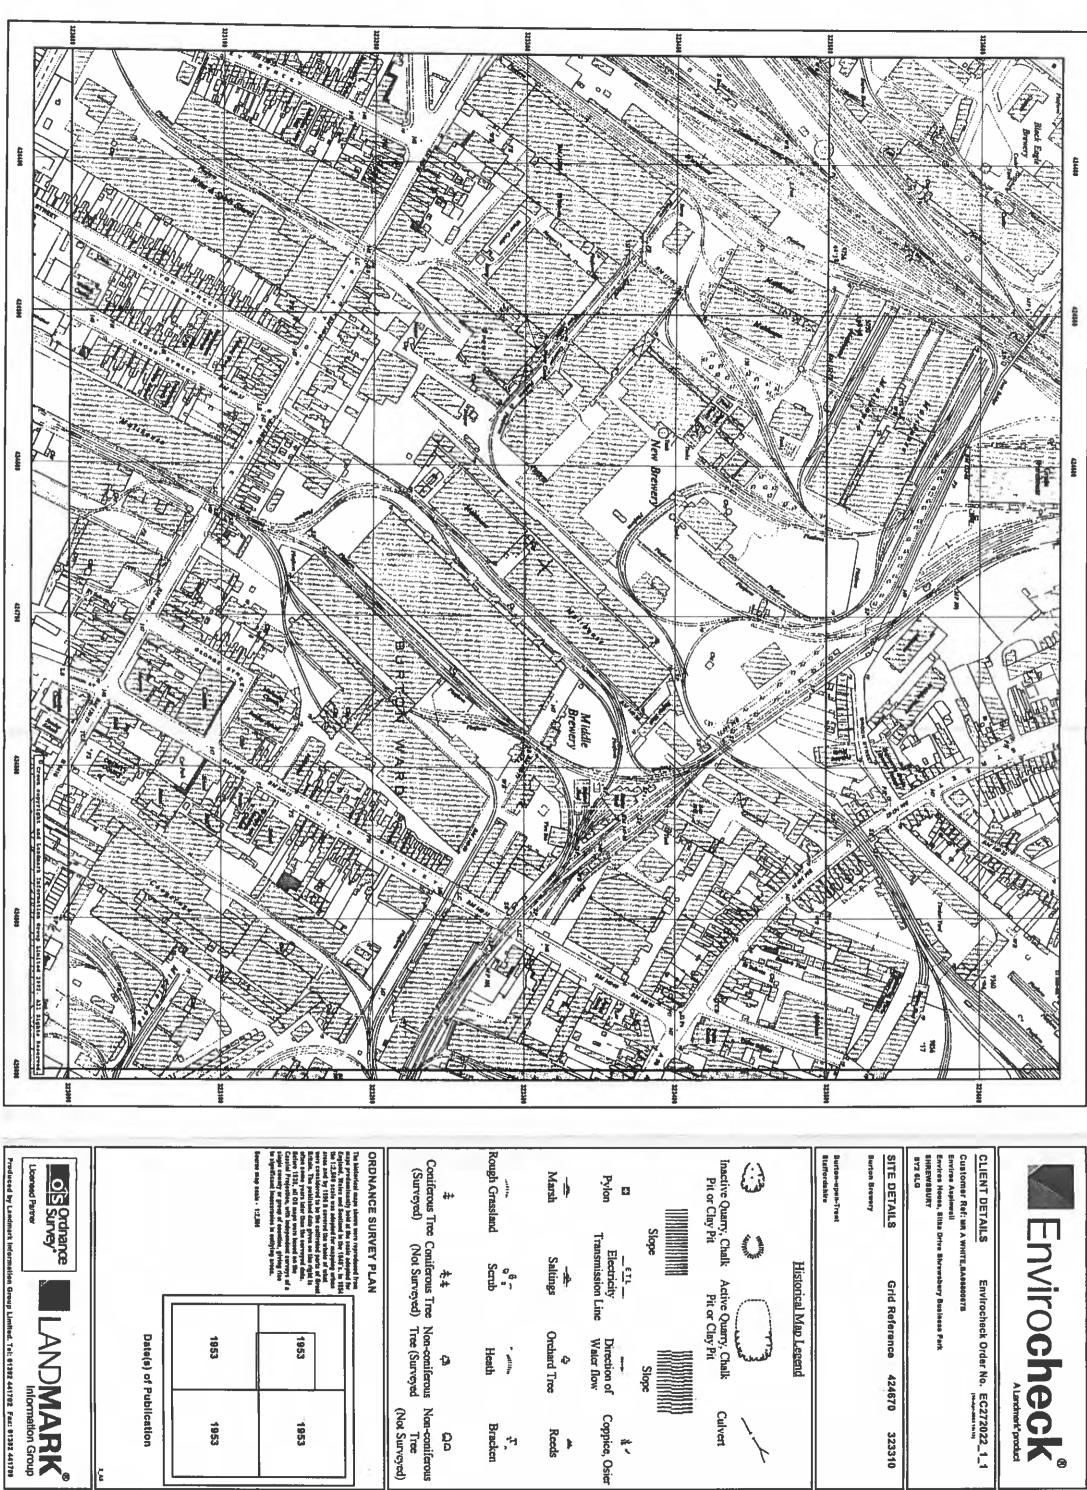

The site was first developed as a brewery in the 1770s and expanded over time including significant redevelopment in 1973. The site consisted of two breweries; north and south which were combined two years prior to the permit application. The land was therefore brownfield land when the IPPC permit was applied for in 2004.