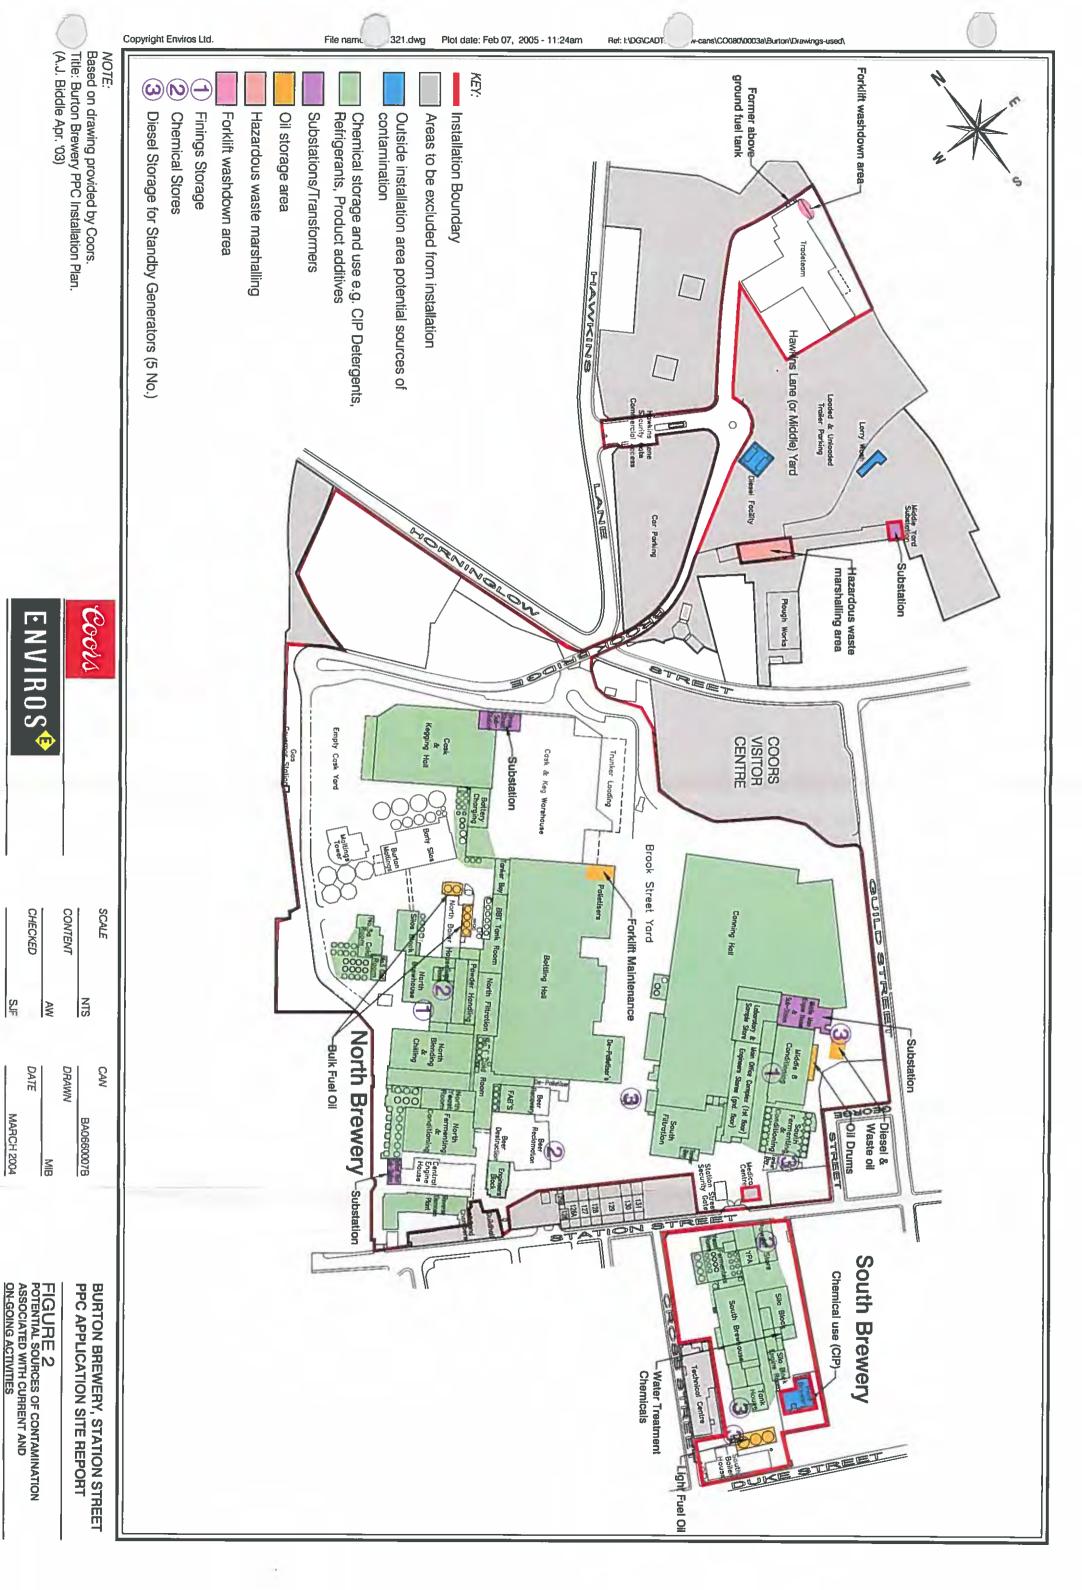

pon-Trent. Solid and Drift Edition, 1:50,000 scale. 1982.
- 16. Environment Agency, Policy and Practice for the Protection of Groundwater, Severn Trent Regional Appendix.
- 17. Environment Agency, Groundwater Vulnerability Map, Sheet 23 Leicestershire. 1:100,000 scale map series, 1996.
- 18. Dames & Moore, Preliminary Risk Assessment of Groundwater Supplies at the Bass Brewers Burton-upon-Trent Brewery, 1998.
- 19. www.environment-agency.gov.uk.





## **FIGURES**





Figure 1 Site Location Plan





Coois

Rel: I.\DG\CADTEAM\new-cans\CO080\0003alBuronDrawngs-usech

2005 - 1:29pm

Plot date: Feb 03,

File name: JSF1982.dwg

Copyright Enviros Ltd.

ENVIROS 🤄

1 50,000 CONTENT

CHECKED SJF

CO0800003A DRAWN JSF DATE NOV 2004

PPC APPLICATION SITE REPORT

FIGURE 1 SITE LOCATION PLAN









CHECKED

DATE

ş

MARCH 2004









CHECKED

DATE

12

MARCH 2004

POTENTIAL SOURCES OF CONTAMINATION ASSOCIATED WITH HISTORICAL ACTIVITIES





## **APPENDICES**





1. PHOTOGRAPHIC RECORD



Plate 1: Chemical Fill Point with Bund



Plate 2: Chemical Fill Point without Bund and Unbunded Calcium Chloride Tanks





Plate 3: South Brewery COSHH Store



Plate 4: North Brewery Fuel Oil Tanks and Fill Point





Plate 5: South Brewery Fuel Oil Tanks and Fill Point



Plate 6: Red Diesel Tank and Waste Oil Tank







2. SURVEY OF BULK DELIVERY POINTS & CHEMICAL STORAGE AREAS



## Coors South Brewery - Survey of Bulk Delivery points and chemical storage areas. - October 2002 (week 42)

A list of chemicals to be found in each area is as listed below, our main focus was to cover bulk deli