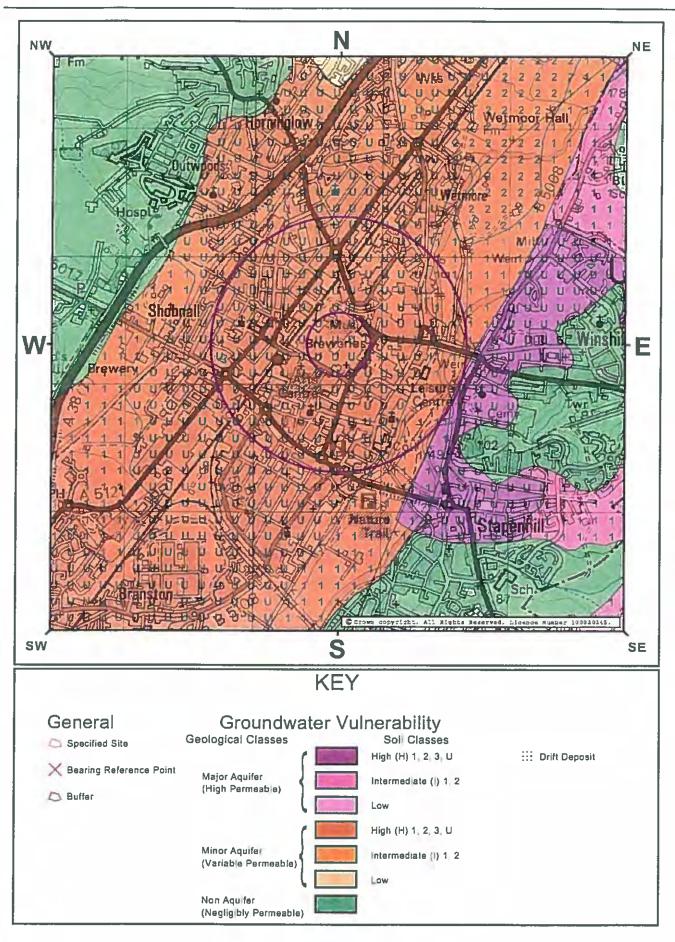

# **Contents**

| EXE | CUTIV | /E SUMMARY                                                     | II |
|-----|-------|----------------------------------------------------------------|----|
| 1   | ΔΡΡ   | PLICATION SITE CONDITION REPORT                                | 1  |
| •   | 1.1   | Application Phase                                              |    |
|     | 1.2   | Site Condition Report Summary                                  |    |
|     | 1.3   | Introduction                                                   |    |
|     | 1.0   | Key Objectives                                                 |    |
|     | 1.4   | Site location                                                  |    |
|     | 1.5   | Details of Installation                                        |    |
|     | 1.6   | Surrounding area and sensitive receptors                       |    |
|     | 1.7   | Site drainage                                                  |    |
|     | 1.8   | Waste Management                                               |    |
|     | 1.9   | Electrical Transformers and Sub-stations                       |    |
| 2   | CON   | NDITION OF THE LAND AT PERMIT ISSUE                            | 5  |
|     | 2.1   | Environmental setting                                          |    |
|     |       | Topography                                                     |    |
|     |       | Geology                                                        |    |
|     |       | Hydrogeology                                                   |    |
|     |       | Hydrology                                                      |    |
|     |       | Ecology 6                                                      |    |
|     |       | Vulnerability of Site to Contamination                         | 6  |
|     | 2.2   | Environmental Data and Regulatory Information                  |    |
|     |       | Pollution Control Authorisations                               |    |
|     |       | Waste Management Sites                                         |    |
|     |       | Control of Major Accident Hazards Sites (COMAH)                |    |
|     |       | Radioactive Substances                                         |    |
|     |       | Trade Directory Entries                                        |    |
|     | 2.3   | Site history                                                   |    |
|     |       | Local Area                                                     |    |
|     |       | Site Development                                               |    |
|     |       | Historical Site Processes & Land Uses                          |    |
|     |       | Pollution history                                              |    |
|     |       | Historical Site Investigation                                  |    |
|     |       | Potential for Historical (pre-permit) Contamination            |    |
|     | 2.4   | Assessment of land pollution potential (at permit application) |    |
|     |       | Identification of Potentially Polluting Substances             |    |
|     |       | Effectiveness of pollution prevention measures                 |    |
|     |       | Conceptual site Model                                          |    |
|     |       | Zoning of Site                                                 |    |
|     |       | Uncertainties and Assumptions in CSM                           |    |
|     | 2.5   | Intrusive investigation                                        |    |
|     | 2.6   | Permitted activities                                           |    |
|     |       | Directly Associated Activities                                 |    |
|     |       | Non-permitted activities undertaken                            |    |
|     | 2.7   | Raw Materials and Chemical Inventory                           |    |
|     |       | Raw Materials                                                  |    |
|     |       | Chemical Inventory                                             |    |
|     |       | Oil Storage and Use                                            |    |
| 3   | OPF   | ERATIONAL PHASE OF SITE CONDITION REPORT                       | 25 |
| -   | 3.1   | Operational Phase                                              |    |
|     |       |                                                                |    |