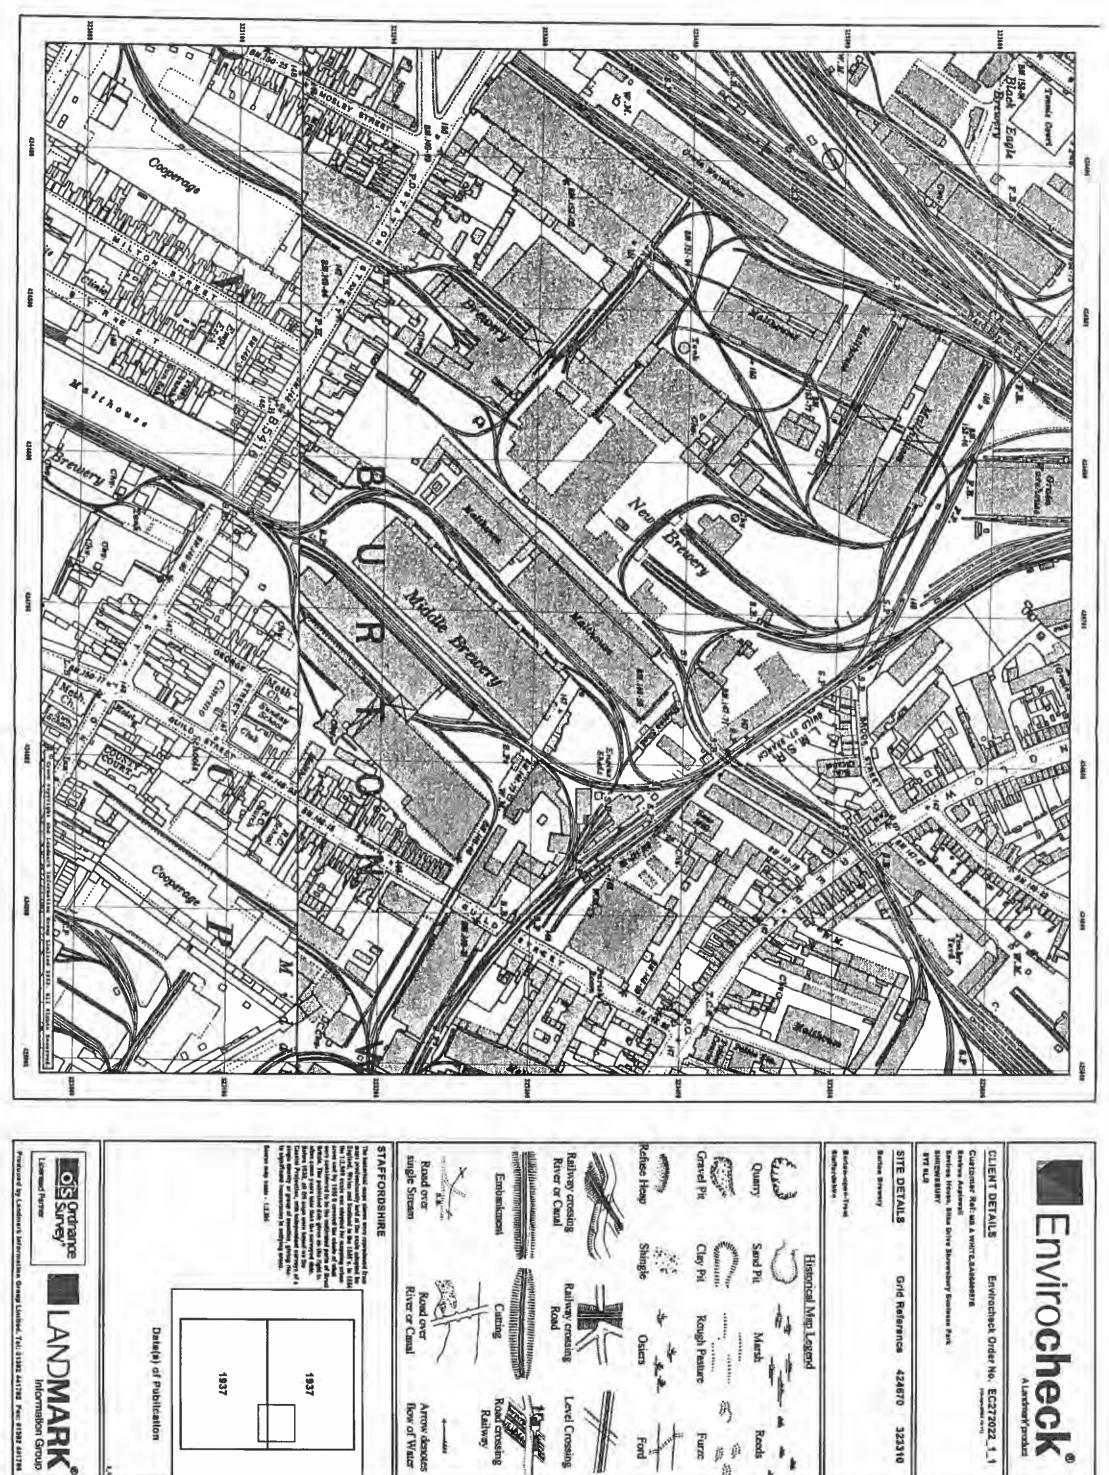

The site was first developed as a brewery in the 1770s and expanded over time including significant redevelopment in 1973. The site consisted of two breweries; north and south which were combined two years prior to the permit application. The land was therefore brownfield land when the IPPC permit was applied for in 2004.