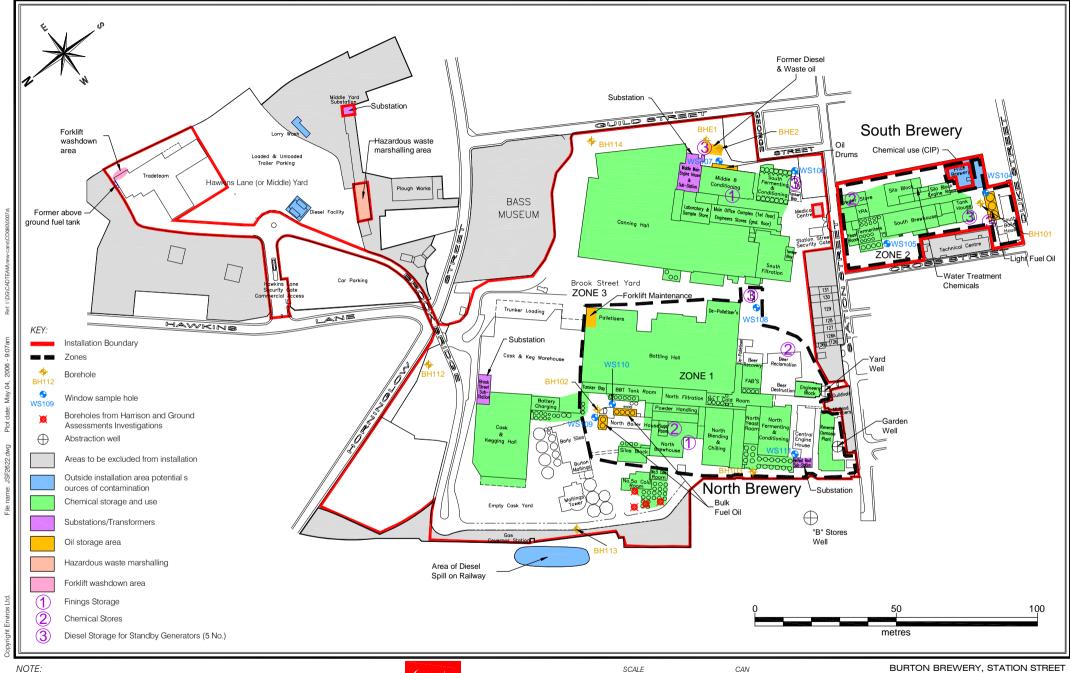

|
| PPC   | Pollution Prevention Control                               |
| PPM   | Parts Per Million                                          |
| PRA   | Preliminary Risk Assessment                                |
| RO    | Reverse Osmosis                                            |
| SCR   | Site Condition Report                                      |
| SOPs  | Standard Operating Procedures                              |
| SPMP  | Site Protection and Monitoring Programme                   |
| TPH   | Total Petroleum Hydrocarbons                               |

# **Drawings** Drawing 1 **Site Location Plan** Drawing 2 **500-2730 - Site Layout Plan** Drawing 3 JER1014-LAY-001 - South Site Layout Plan Drawing 4 **Site Zoning Plan** Drawing 5 432-2589 - South Site Drainage Plan



Based on drawing provided by Coors.

Title: Burton Brewery PPC Installation Plan.

(A.J. Biddle Apr. '03)

ENVIROS •

SCALE

NTS

CONTENT

TRO

CHECKED

TRO

CO0800007A

DRAWN

JSF

DATE

MAY 2006

BURTON BREWERY, STATION STREET SITE PROTECTION AND MONITORING PROGRAMME

FIGURE 4 SITE ZONING







© 2015 RPS Group

Notes

1. This drawing has been prepared in accordance with the scope of RPS's appointment with its client and is subject to the terms and conditions of that appointment. RPS accepts no liability for any use of this document other than by its client and only for the purposes for which it

was prepared and provided.

2. If received electronically it is the recipients responsibility to print to correct scale. Only written dimensions should be used.

# Legend

#### Detail sourced