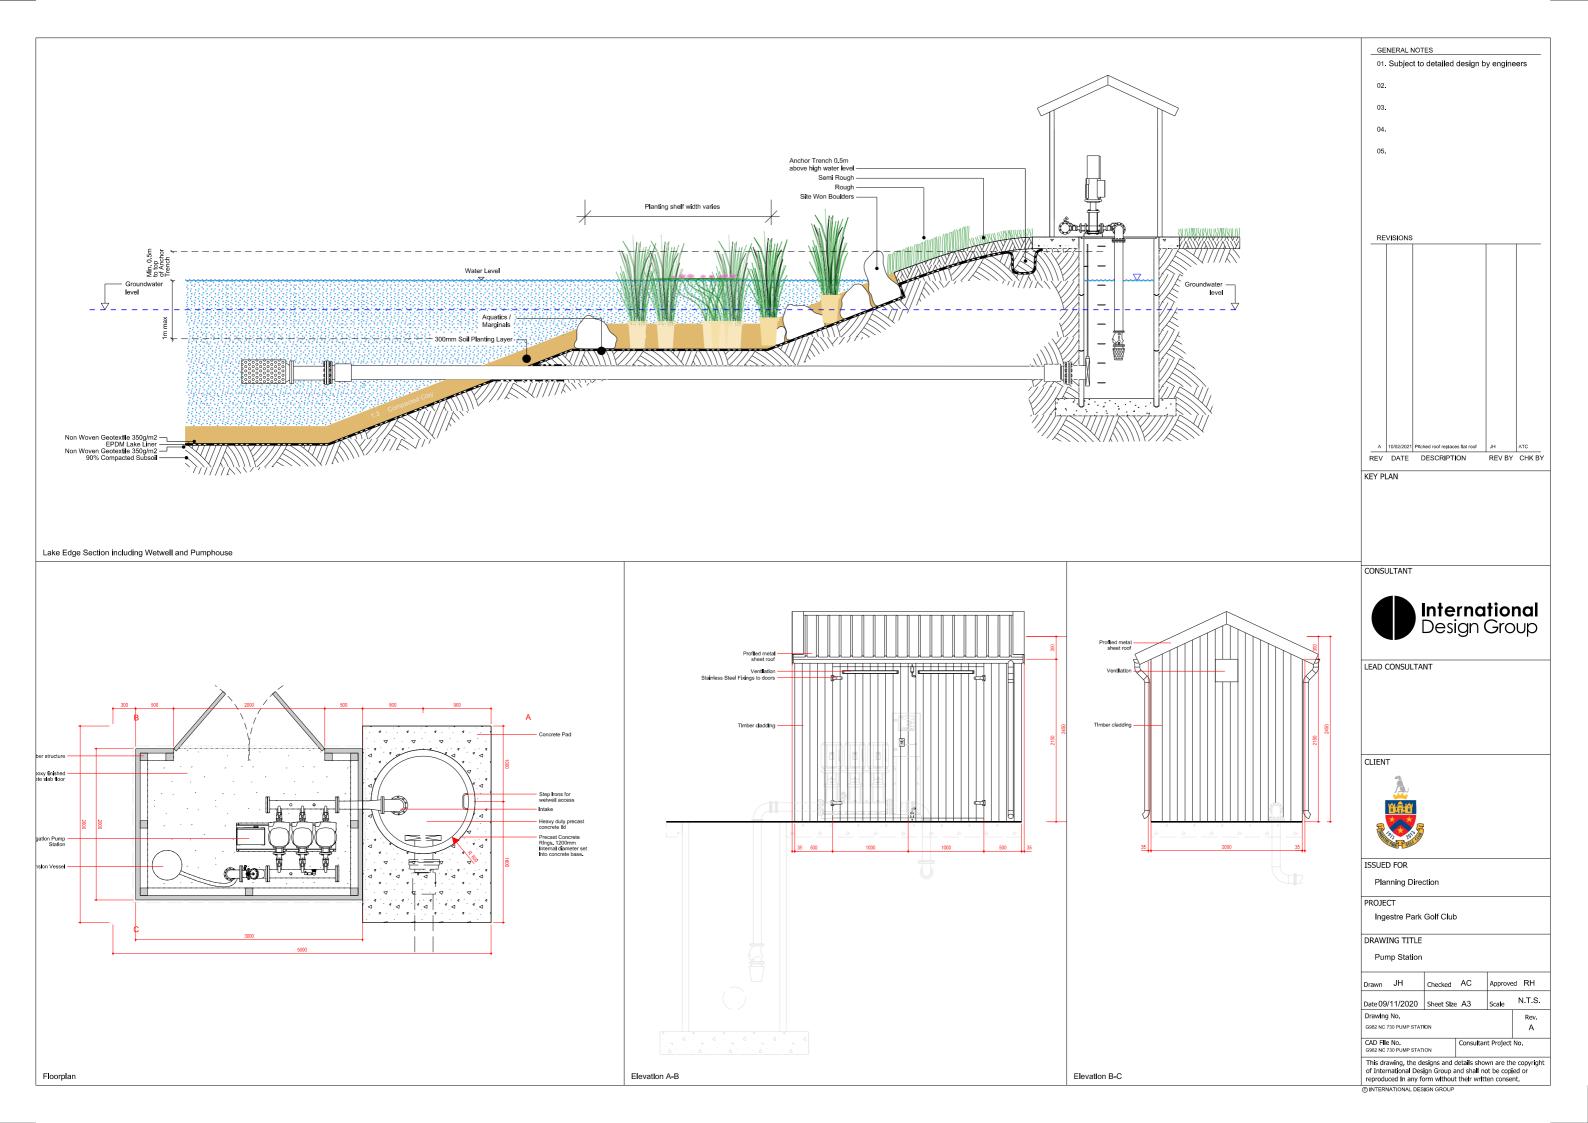

Bridge Type B 'Long Bridge' Detail C-C

Bridge Span > 3.0m

Bridge Type B 'Long Bridge' Detail D-D Bridge Span > 3.0m

REV BY CHK BY

LEAD CONSULTANT

ISSUED FOR

Planning Direction

PROJECT

Ingestre Park Golf Club

DRAWING TITLE

Bridge Details

| Drawn  | JH         | Checked ATC |    | Approved RH |        |
|--------|------------|-------------|----|-------------|--------|
| Date   | 20/11/2020 | Sheet Size  | А3 | Scale       | N.T.S. |
| Drawl  | Rev.       |             |    |             |        |
| G982 N | _          |             |    |             |        |

CAD File No. G982 NC 732 BRIDGE DETAILS

This drawing, the designs and details shown are the copyright of International Design Group and shall not be copied or reproduced in any form without their written consent.