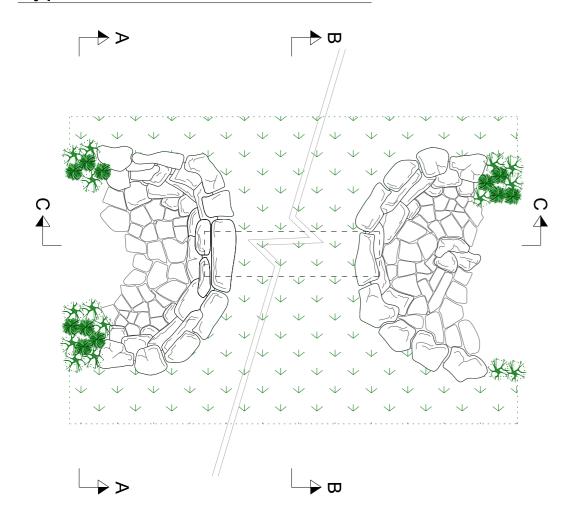

Bridge' Detail D-D Bridge Span > 3.0m



REV BY CHK BY

LEAD CONSULTANT



ISSUED FOR

Planning Direction

PROJECT

Ingestre Park Golf Club

DRAWING TITLE

Bridge Details

| Drawn  | JH         | Checked ATC |    | Approved RH |        |
|--------|------------|-------------|----|-------------|--------|
| Date   | 20/11/2020 | Sheet Size  | А3 | Scale       | N.T.S. |
| Drawl  | Rev.       |             |    |             |        |
| G982 N | _          |             |    |             |        |

CAD File No. G982 NC 732 BRIDGE DETAILS

This drawing, the designs and details shown are the copyright of International Design Group and shall not be copied or reproduced in any form without their written consent.

Consultant Project No.

INTERNATIONAL DESIGN GROUP

## Typical Culvert Plan View



## Sectional Elevation AA



## Section BB



## Section CC







LEAD CONSULTANT



Planning Direction

PROJECT

Ingestre Park Golf Club

DRAWING TITLE Culvert Construction

| Drawn JH              | Checked ATC   | Approved RH  |  |
|-----------------------|---------------|--------------|--|
| Date 20/11/2020       | Sheet Size A3 | Scale N.T.S. |  |
| Drawlng No.           |               | Rev.         |  |
| G982 NC 733 CULVERT C | ONSTRUCTION   | l _          |  |

This drawing, the designs and details shown are the copyright of International Design Group and shall not be copied or reproduced in any form without their written consent.

















Planning Direction

PROJECT

Ingestre Park Golf Club

DRAWING TITLE Bunker Construction

| Drawn  | JH              | Checked     |