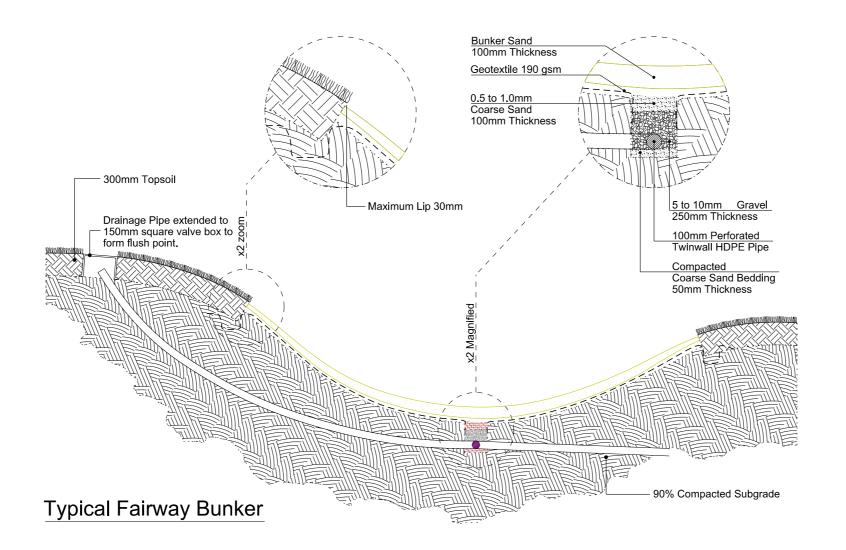

DRAWING TITLE Bunker Construction

| Drawn  | JH              | Checked     | ATC       | Approve   | ed RH  |
|--------|-----------------|-------------|-----------|-----------|--------|
| Date   | 20/11/2020      | Sheet Size  | A3        | Scale     | N.T.S. |
| Drawl  | Rev.            |             |           |           |        |
| G982 N | C 736 BUNKER CC | ONSTRUCTION |           |           | -      |
| CAD F  | lle No.         |             | Consultan | t Project | No.    |