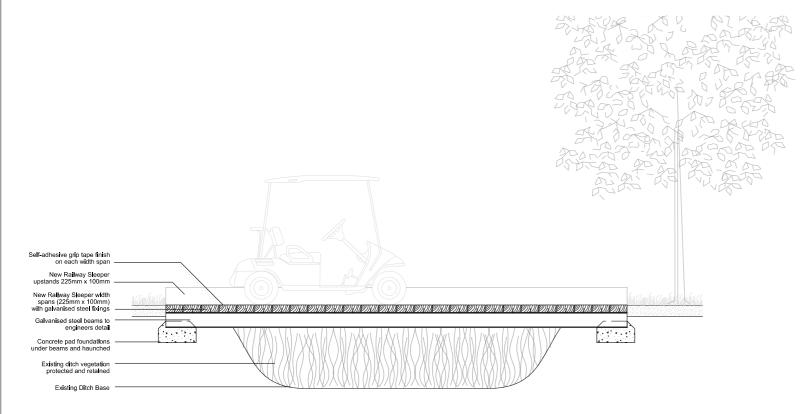

Bridge Type B 'Long Bridge' Detail C-C

Bridge Span > 3.0m

Bridge Type B 'Long Bridge' Detail D-D Bridge Span > 3.0m

REV BY CHK BY

LEAD CONSULTANT

ISSUED FOR

Planning Direction

PROJECT

Ingestre Park Golf Club

DRAWING TITLE

Bridge Details

| Drawn  | JH         | Checked ATC |    | Approved RH |        |
|--------|------------|-------------|----|-------------|--------|
| Date   | 20/11/2020 | Sheet Size  | А3 | Scale       | N.T.S. |
| Drawl  | Rev.       |             |    |             |        |
| G982 N | _          |             |    |             |        |

CAD File No. G982 NC 732 BRIDGE DETAILS

This drawing, the designs and details shown are the copyright of International Design Group and shall not be copied or reproduced in any form without their written consent.