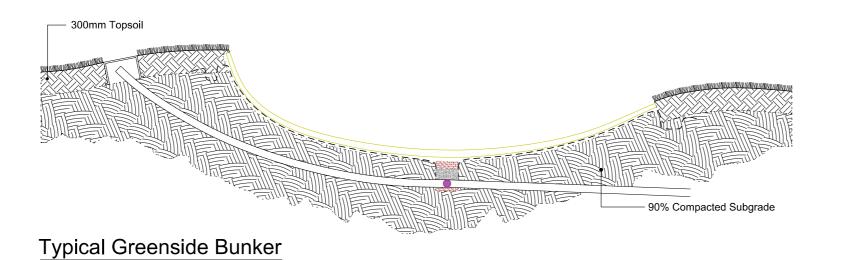

DRAWING TITLE Bunker Construction

| Drawn  | JH              | Checked     | ATC       | Approve   | ed RH  |
|--------|-----------------|-------------|-----------|-----------|--------|
| Date   | 20/11/2020      | Sheet Size  | A3        | Scale     | N.T.S. |
| Drawl  | Rev.            |             |           |           |        |
| G982 N | C 736 BUNKER CC | ONSTRUCTION |           |           | -      |
| CAD F  | lle No.         |             | Consultan | t Project | No.    |