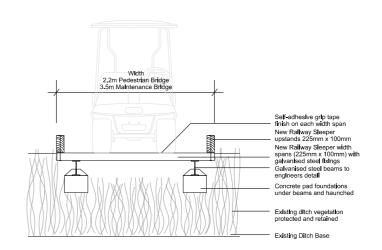

Bridge Type B 'Long Bridge' Detail C-C

Bridge Span > 3.0m

Bridge Type B 'Long Bridge' Detail D-D Bridge Span > 3.0m

REV BY CHK BY

LEAD CONSULTANT

ISSUED FOR

Planning Direction

PROJECT

Ingestre Park Golf Club

DRAWING TITLE

Bridge Details

| Drawn  | JH         | Checked ATC |    | Approved RH |        |
|--------|------------|-------------|----|-------------|--------|
| Date   | 20/11/2020 | Sheet Size  | А3 | Scale       | N.T.S. |
| Drawl  | Rev.       |             |    |             |        |
| G982 N | _          |             |    |             |        |

CAD File No. G982 NC 732 BRIDGE DETAILS

This drawing, the designs and details shown are the copyright of International Design Group and shall not be copied or reproduced in any form without their written consent.