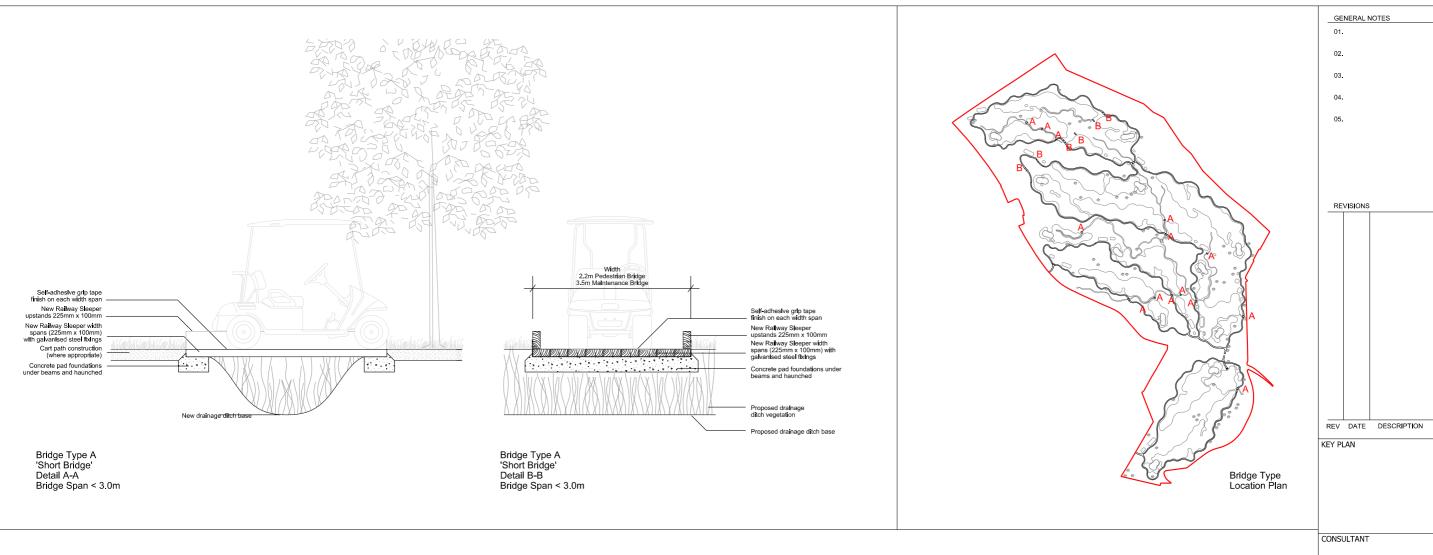

Bridge Type B 'Long Bridge' Detail C-C

Bridge Span > 3.0m

Bridge Type B 'Long Bridge' Detail D-D Bridge Span > 3.0m

REV BY CHK BY

LEAD CONSULTANT

ISSUED FOR

Planning Direction

PROJECT

Ingestre Park Golf Club

DRAWING TITLE

Bridge Details

| Drawn  | JH         | Checked ATC |    | Approved RH |        |
|--------|------------|-------------|----|-------------|--------|
| Date   | 20/11/2020 | Sheet Size  | А3 | Scale       | N.T.S. |
| Drawl  | Rev.       |             |    |             |        |
| G982 N | _          |             |    |             |        |

CAD File No. G982 NC 732 BRIDGE DETAILS

This drawing, the designs and details shown are the copyright of International Design Group and shall not be copied or reproduced in any form without their written consent.