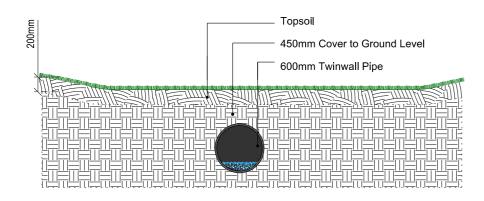

Y CHK BY

LEAD CONSULTANT



ISSUED FOR

Planning Direction

PROJECT

Ingestre Park Golf Club

DRAWING TITLE

Bridge Details

| Drawn  | JH         | Checked ATC |    | Approved RH |        |
|--------|------------|-------------|----|-------------|--------|
| Date   | 20/11/2020 | Sheet Size  | А3 | Scale       | N.T.S. |
| Drawl  | Rev.       |             |    |             |        |
| G982 N | _          |             |    |             |        |

CAD File No. G982 NC 732 BRIDGE DETAILS

This drawing, the designs and details shown are the copyright of International Design Group and shall not be copied or reproduced in any form without their written consent.

Consultant Project No.

INTERNATIONAL DESIGN GROUP

## Typical Culvert Plan View



## Sectional Elevation AA



## Section BB



## Section CC







LEAD CONSULTANT



Planning Direction

PROJECT

Ingestre Park Golf Club

DRAWING TITLE Culvert Construction

| Drawn JH              | Checked ATC   | Approved RH  |  |
|-----------------------|---------------|--------------|--|
| Date 20/11/2020       | Sheet Size A3 | Scale N.T.S. |  |
| Drawlng No.           |               | Rev.         |  |
| G982 NC 733 CULVERT C | ONSTRUCTION   | l _          |  |

This drawing, the designs and details shown are the copyright of International Design Group and shall not be copied or reproduced in any form without their written consent.

















Planning Direction

PROJECT

Ingestre Park Golf Club

DRAWING TITLE Bunker Construction

| Drawn  | JH              | Checked     | ATC       | Approve   | ed RH  |
|--------|--