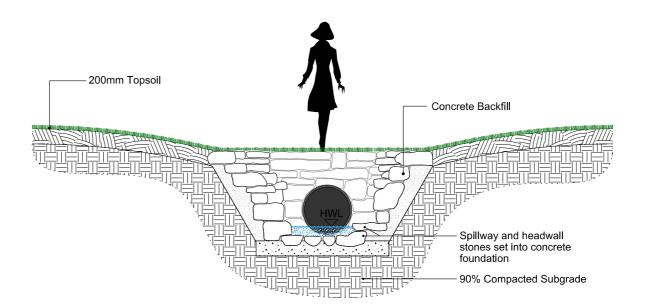

n > 3.0m



REV BY CHK BY

LEAD CONSULTANT



ISSUED FOR

Planning Direction

PROJECT

Ingestre Park Golf Club

DRAWING TITLE

Bridge Details

| Drawn  | JH         | Checked ATC |    | Approved RH |        |
|--------|------------|-------------|----|-------------|--------|
| Date   | 20/11/2020 | Sheet Size  | А3 | Scale       | N.T.S. |
| Drawl  | Rev.       |             |    |             |        |
| G982 N | _          |             |    |             |        |

CAD File No. G982 NC 732 BRIDGE DETAILS

This drawing, the designs and details shown are the copyright of International Design Group and shall not be copied or reproduced in any form without their written consent.

Consultant Project No.

INTERNATIONAL DESIGN GROUP

## Typical Culvert Plan View



## Sectional Elevation AA



## Section BB



## Section CC







LEAD CONSULTANT



Planning Direction

PROJECT

Ingestre Park Golf Club

DRAWING TITLE Culvert Construction

| Drawn JH              | Checked ATC   | Approved RH  |  |
|-----------------------|---------------|--------------|--|
| Date 20/11/2020       | Sheet Size A3 | Scale N.T.S. |  |
| Drawlng No.           |               | Rev.         |  |
| G982 NC 733 CULVERT C | ONSTRUCTION   | l _          |  |

This drawing, the designs and details shown are the copyright of International Design Group and shall not be copied or reproduced in any form without their written consent.

















Planning Direction

PROJECT

Ingestre Park Golf Club

DRAWING TITLE Bunker Construction

| Drawn  | JH              | Checked     | ATC       | Approve   | ed R