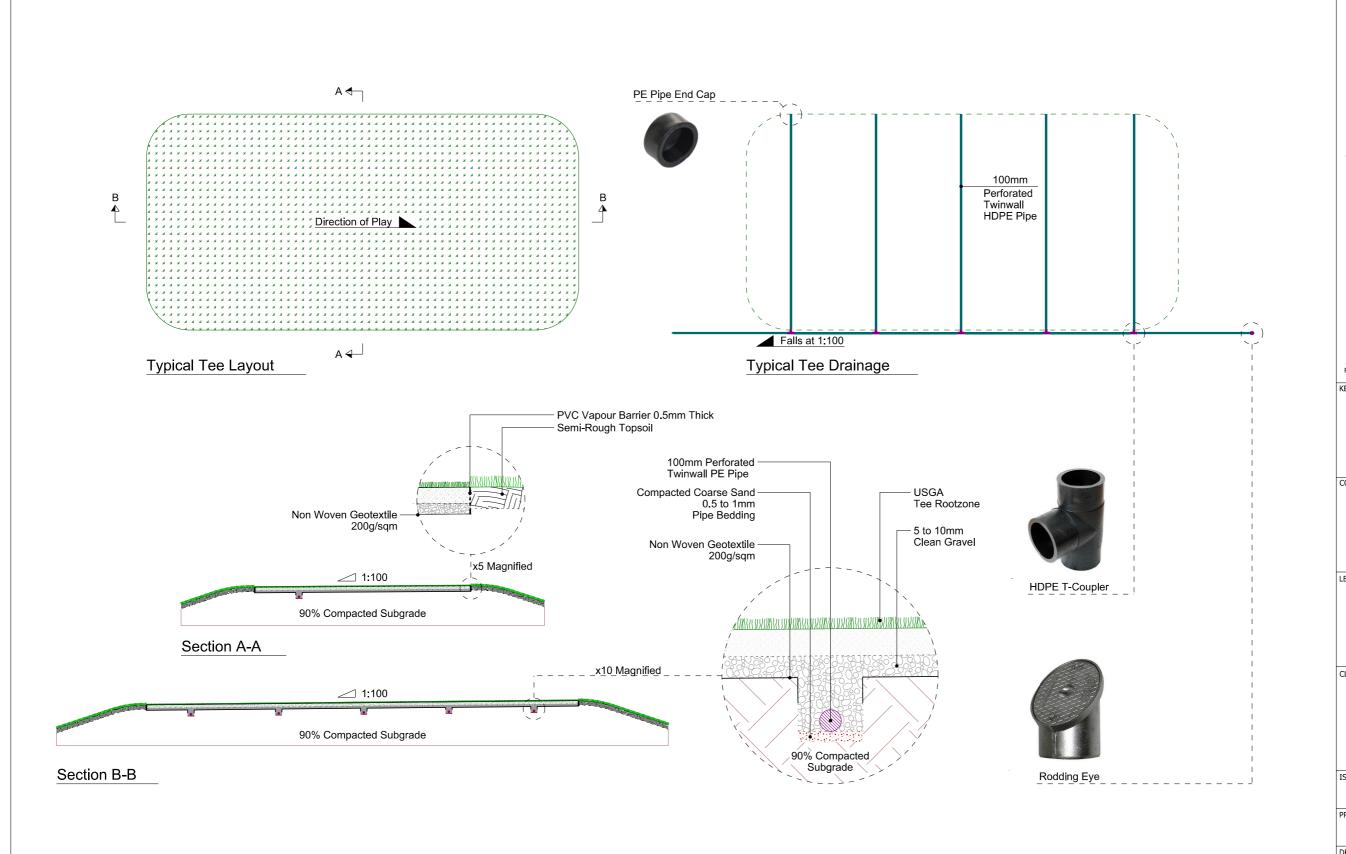

ed or reproduced in any form without their written consent.

Consultant Project No.

INTERNATIONAL DESIGN GROUP

## Typical Culvert Plan View



## Sectional Elevation AA



## Section BB



## Section CC







LEAD CONSULTANT



Planning Direction

PROJECT

Ingestre Park Golf Club

DRAWING TITLE Culvert Construction

| Drawn JH              | Checked ATC   | Approved RH  |  |
|-----------------------|---------------|--------------|--|
| Date 20/11/2020       | Sheet Size A3 | Scale N.T.S. |  |
| Drawlng No.           |               | Rev.         |  |
| G982 NC 733 CULVERT C | ONSTRUCTION   | l _          |  |

This drawing, the designs and details shown are the copyright of International Design Group and shall not be copied or reproduced in any form without their written consent.

















Planning Direction

PROJECT

Ingestre Park Golf Club

DRAWING TITLE Bunker Construction

| Drawn  | JH              | Checked     | ATC       | Approve   | ed RH  |
|--------|-----------------|-------------|-----------|-----------|--------|
| Date   | 20/11/2020      | Sheet Size  | A3        | Scale     | N.T.S. |
| Drawl  | Rev.            |             |           |           |        |
| G982 N | C 736 BUNKER CC | ONSTRUCTION |           |           | -      |
| CAD F  | lle No.         |             | Consultan | t Project | No.    |

G982 NC 736 BUNKER CONSTRUCTION This drawing, the designs and details shown are the copyright of International Design Group and shall not be copied or reproduced in any form without their written consent.