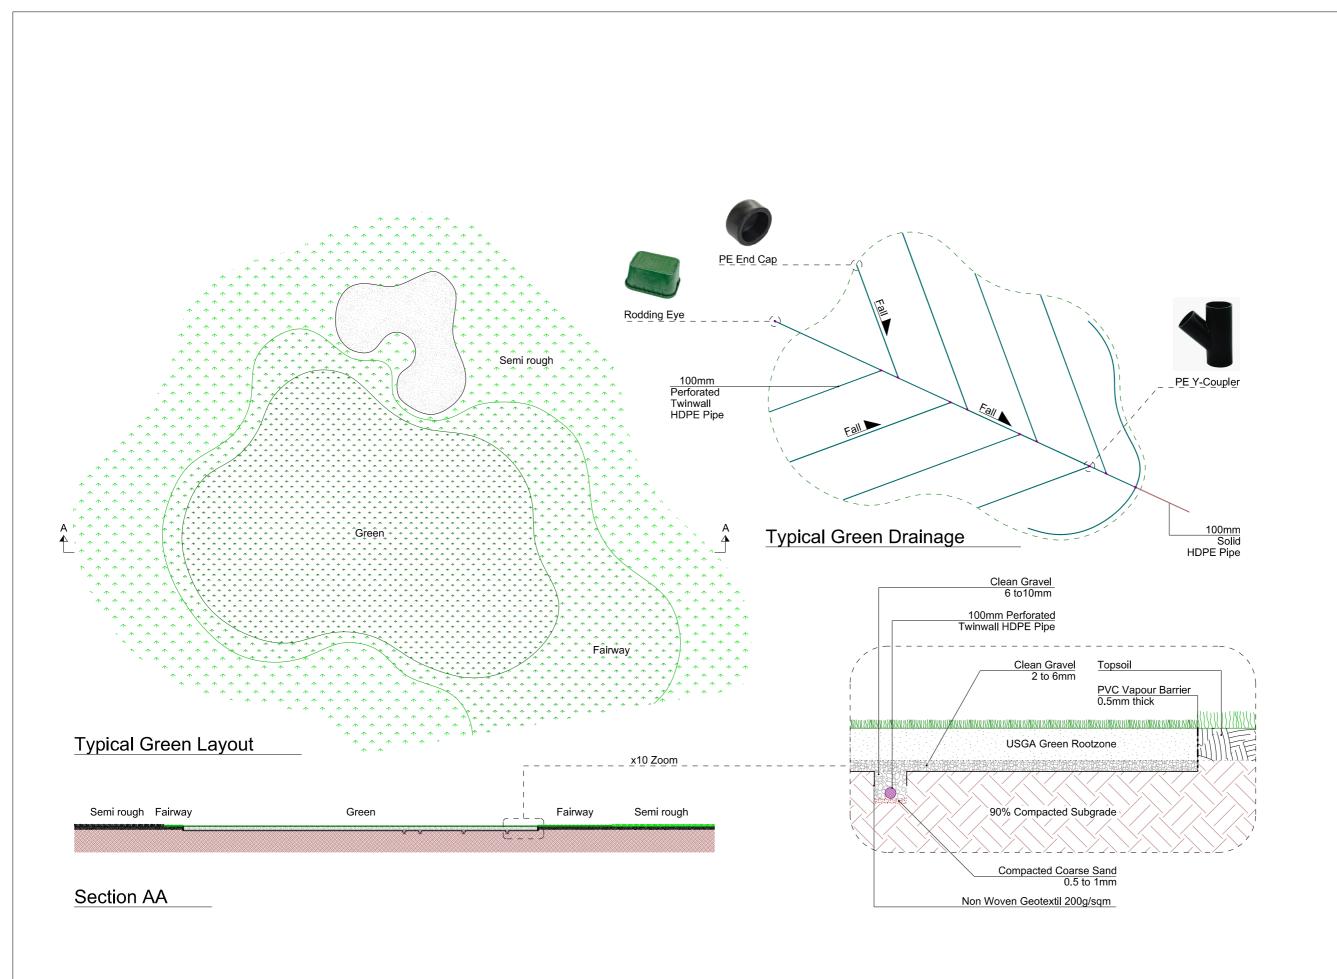

copied or reproduced in any form without their written consent.

Consultant Project No.

INTERNATIONAL DESIGN GROUP

## Typical Culvert Plan View



## Sectional Elevation AA



## Section BB



## Section CC







LEAD CONSULTANT



Planning Direction

PROJECT

Ingestre Park Golf Club

DRAWING TITLE Culvert Construction

| Drawn JH              | Checked ATC   | Approved RH  |  |
|-----------------------|---------------|--------------|--|
| Date 20/11/2020       | Sheet Size A3 | Scale N.T.S. |  |
| Drawlng No.           |               | Rev.         |  |
| G982 NC 733 CULVERT C | ONSTRUCTION   | l _          |  |

This drawing, the designs and details shown are the copyright of International Design Group and shall not be copied or reproduced in any form without their written consent.

















Planning Direction

PROJECT

Ingestre Park Golf Club

DRAWING TITLE Bunker Construction

| Drawn  | JH              | Checked     | ATC       | Approve   | ed RH  |
|--------|-----------------|-------------|-----------|-----------|--------|
| Date   | 20/11/2020      | Sheet Size  | A3        | Scale     | N.T.S. |
| Drawl  | Rev.            |             |           |           |        |
| G982 N | C 736 BUNKER CC | ONSTRUCTION |           |           | -      |
| CAD F  | lle No.         |             | Consultan | t Project | No.    |

G982 NC 736 BUNKER CONSTRUCTION This drawing, the designs and details shown are the copyright of International Design Group and shall not be copied or reproduced in any form without their written consent.