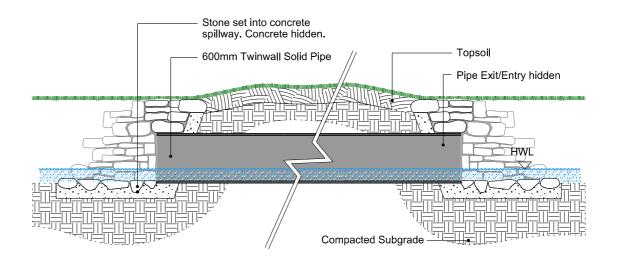

## Section CC

LEAD CONSULTANT

Planning Direction

PROJECT

Ingestre Park Golf Club

DRAWING TITLE Culvert Construction

| Drawn JH              | Checked ATC   | Approved RH  |  |
|-----------------------|---------------|--------------|--|
| Date 20/11/2020       | Sheet Size A3 | Scale N.T.S. |  |
| Drawlng No.           |               | Rev.         |  |
| G982 NC 733 CULVERT C | ONSTRUCTION   | l _          |  |