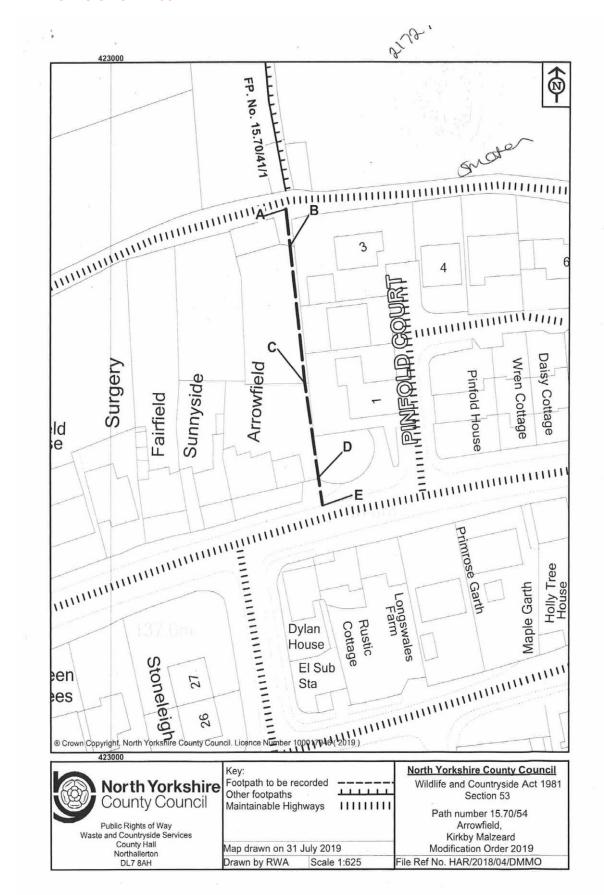

The start date for the above Order is 8th March 2021

Consideration of the Order will take the form of a public local inquiry.

The Inquiry will be held virtually on **14th September 2021** at 10.00am.

The effect of the Order, if confirmed without modifications, will modify the definitive map and statement for the area by adding the Public Footpath starting at Back Lane at GR SE 2304 7438 and running generally south for approximately 61 metres via an existing pedestrian gate at GR SE 2304 7438, a stone stile at GR SE 2304 7434 and a stone stile at GR SE 2304 7432 to Main Street at GR SE 2304 7432.

## Modification of Definitive Map Description of path or way to be added

| Public Footpath   | Description                                                                                                                                                                                                                                                                                                                                                                                                                                                                                                                                                                                                                                                                                                                                                                                                                                                                                                                                                                                                                                                                                                                                                                                                                                                                                                                                                                                                                                                                                                                                                                                                                                                                                                                                                                                                                                                                                                                                                                                                                                                                                                                    |
|-------------------|--------------------------------------------------------------------------------------------------------------------------------------------------------------------------------------------------------------------------------------------------------------------------------------------------------------------------------------------------------------------------------------------------------------------------------------------------------------------------------------------------------------------------------------------------------------------------------------------------------------------------------------------------------------------------------------------------------------------------------------------------------------------------------------------------------------------------------------------------------------------------------------------------------------------------------------------------------------------------------------------------------------------------------------------------------------------------------------------------------------------------------------------------------------------------------------------------------------------------------------------------------------------------------------------------------------------------------------------------------------------------------------------------------------------------------------------------------------------------------------------------------------------------------------------------------------------------------------------------------------------------------------------------------------------------------------------------------------------------------------------------------------------------------------------------------------------------------------------------------------------------------------------------------------------------------------------------------------------------------------------------------------------------------------------------------------------------------------------------------------------------------|
| 15.70/55 as       |                                                                                                                                                                                                                                                                                                                                                                                                                                                                                                                                                                                                                                                                                                                                                                                                                                                                                                                                                                                                                                                                                                                                                                                                                                                                                                                                                                                                                                                                                                                                                                                                                                                                                                                                                                                                                                                                                                                                                                                                                                                                                                                                |
| shown on the      |                                                                                                                                                                                                                                                                                                                                                                                                                                                                                                                                                                                                                                                                                                                                                                                                                                                                                                                                                                                                                                                                                                                                                                                                                                                                                                                                                                                                                                                                                                                                                                                                                                                                                                                                                                                                                                                                                                                                                                                                                                                                                                                                |
| attached map      |                                                                                                                                                                                                                                                                                                                                                                                                                                                                                                                                                                                                                                                                                                                                                                                                                                                                                                                                                                                                                                                                                                                                                                                                                                                                                                                                                                                                                                                                                                                                                                                                                                                                                                                                                                                                                                                                                                                                                                                                                                                                                                                                |
| Indicated on the  | Starts on Back Lane at Grid Reference 42304 47438 (Point A) and runs generally south for                                                                                                                                                                                                                                                                                                                                                                                                                                                                                                                                                                                                                                                                                                                                                                                                                                                                                                                                                                                                                                                                                                                                                                                                                                                                                                                                                                                                                                                                                                                                                                                                                                                                                                                                                                                                                                                                                                                                                                                                                                       |
| Order map and     | approximately 61 metres via a gate at Grid Reference 42304 47438 (Point B), a stone stile at Grid                                                                                                                                                                                                                                                                                                                                                                                                                                                                                                                                                                                                                                                                                                                                                                                                                                                                                                                                                                                                                                                                                                                                                                                                                                                                                                                                                                                                                                                                                                                                                                                                                                                                                                                                                                                                                                                                                                                                                                                                                              |
| marked as         | Reference 42304 47434 (Point C) and a stone stile at Grid Reference 42304 47432 (Point D) to                                                                                                                                                                                                                                                                                                                                                                                                                                                                                                                                                                                                                                                                                                                                                                                                                                                                                                                                                                                                                                                                                                                                                                                                                                                                                                                                                                                                                                                                                                                                                                                                                                                                                                                                                                                                                                                                                                                                                                                                                                   |
| Points A- B - C - | Main Street at Grid Reference 42304 47432 (Point E).                                                                                                                                                                                                                                                                                                                                                                                                                                                                                                                                                                                                                                                                                                                                                                                                                                                                                                                                                                                                                                                                                                                                                                                                                                                                                                                                                                                                                                                                                                                                                                                                                                                                                                                                                                                                                                                                                                                                                                                                                                                                           |
| D-E               | The state of the s |

## Modification of Definitive Statement Variation of Particulars of path or way

| Path<br>No. | Grid<br>Reference<br>End Points | Description                                                                | Nature of<br>Surface | Length<br>(Km) | Width<br>(M) | Lawful<br>Obstructions<br>And<br>Conditions      |
|-------------|---------------------------------|----------------------------------------------------------------------------|----------------------|----------------|--------------|--------------------------------------------------|
| 15.70/55    | 42304 47438<br>To               | Starts on Back Lane at<br>Grid Reference 42304<br>47438 and runs generally |                      |                |              | Existing Pedestrian<br>Gate at GR 42304<br>47438 |
|             | 42304 47432                     | south for approximately<br>61 metres via a gate at                         | Natural              | 0.061km        | 1.5          | Existing Stone Stile                             |
|             | 42004 47402                     | Grid Reference 42304                                                       | Ivaturai             | 0.001KIII      | metres       | at GR 42304 47434                                |
|             |                                 | 47438, a stone stile at                                                    |                      | Total          |              |                                                  |
|             |                                 | Grid Reference 42304                                                       |                      |                |              | Existing Stone Stile                             |
|             |                                 | 47434 and a stone stile at                                                 |                      |                |              | at GR 42304 47432                                |
|             |                                 | Grid Reference 42304                                                       |                      |                |              |                                                  |
|             |                                 | 47432 to Main Street at<br>Grid Reference 42304                            |                      |                |              |                                                  |
|             |                                 | 47432.                                                                     |                      |                |              |                                                  |