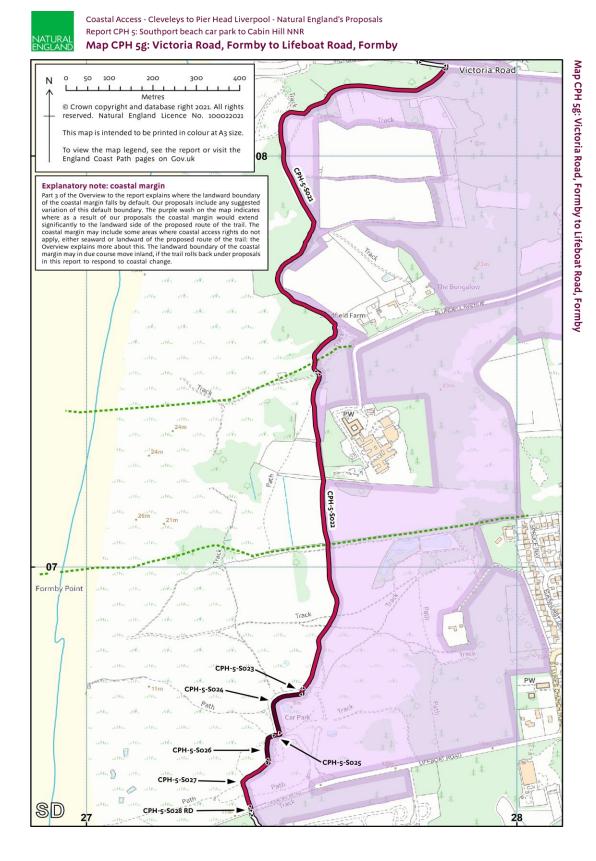

## Amended Map 5g

This is a slight modification in which three small areas are removed from the proposed landward margin. Natural England acknowledge in their comments on representation MCA/CPH5/R/1/CPH1674 that the inclusion was a mapping error.