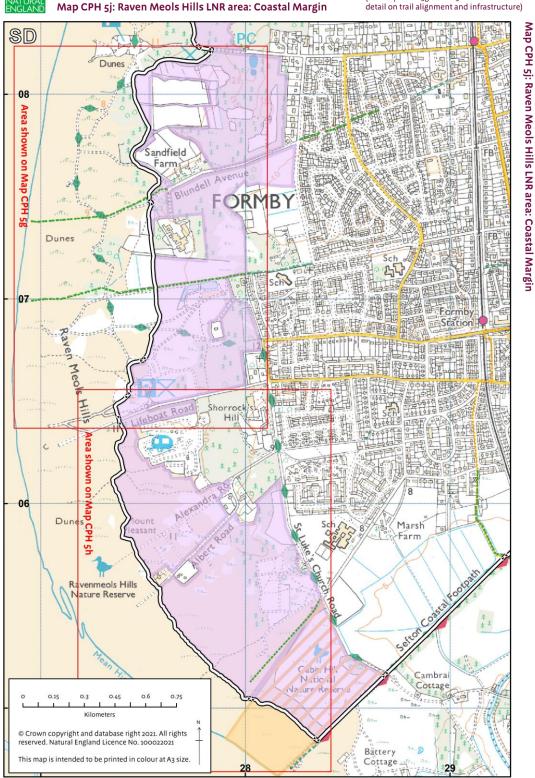

## Amended map 5j

This modification removes one field from the coastal margin. Natural England acknowledge in representation MCA/CPH5/R/2/CPH1674 that the inclusion was a mapping error.

 Coastal Access - Cleveleys to Pier Head Liverpool - Natural England's Proposals
 Report CPH 5: Southport beach car park to Cabin Hill NNR
 (See maps CPH 5g & CPH 5h for further detail on trail alignment and infrastructed)

 Map CPH 5j: Raven Meols Hills LNR area: Coastal Margin
 detail on trail alignment and infrastructed)