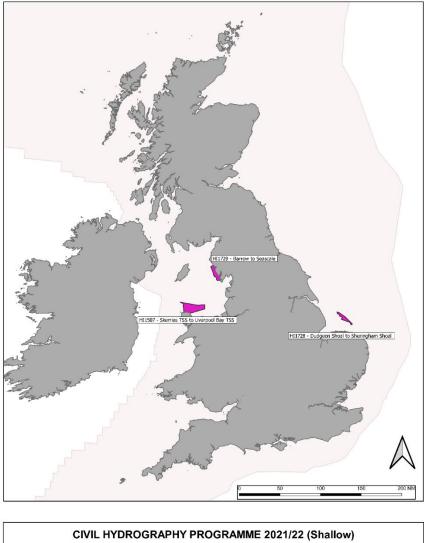

## Civil Hydrography Programme 2021-22 – Shallow Water Areas

| CIVIL HYDROGRAPHY PROGRAMME 2021/22 (Shallow) |                                                                                                                   |                                                                                                                   |
|-----------------------------------------------|-------------------------------------------------------------------------------------------------------------------|-------------------------------------------------------------------------------------------------------------------|
|                                               | LEGEND<br>British Isles<br>2021-22 Shallow Areas Awarded<br>EEZ Area                                              | Maritime &<br>Coastguard<br>Agency                                                                                |
|                                               | NOT TO BE USED FOR NUMGATION<br>© Crown Copyright 2021. All rights reserved. Graphic may only reproduced in full. | DRAWING<br>Projection: WGS1984 World Mecator<br>Originator: AM<br>Date: 27 Jan 2021<br>Document Reference: CHP 55 |