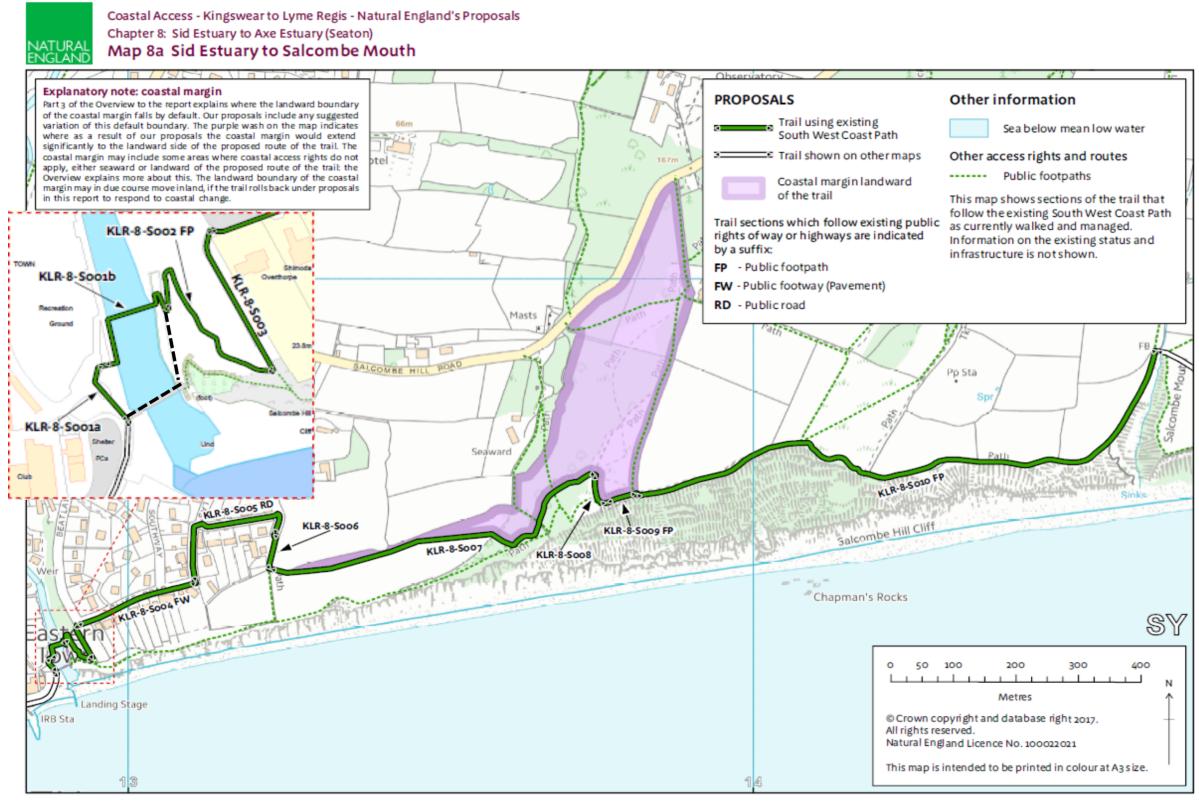

| 1      | 2                              | 3                        | 4a                                          | 4b                                                                        | 4c                                          | 5                 |
|--------|--------------------------------|--------------------------|---------------------------------------------|---------------------------------------------------------------------------|---------------------------------------------|-------------------|
| Map(s) | Route<br>section<br>number (s) | Roll-back proposed?      | Landward margin contains coastal land type? | Proposal to<br>specify<br>landward<br>boundary of<br>margin<br>(See maps) | Reason for<br>landward<br>boundary proposal | Explanatory notes |
| KLR 8a | KLR-8-S001a                    | No                       | No                                          |                                                                           |                                             |                   |
|        | KLR-8-S001b                    | No                       | No                                          | Edge of path                                                              | Clarity and cohesion                        |                   |
|        | KLR-8-S002                     | Yes – See<br>table 8.2.3 |                                             | Fence line                                                                | Clarity and cohesion                        |                   |