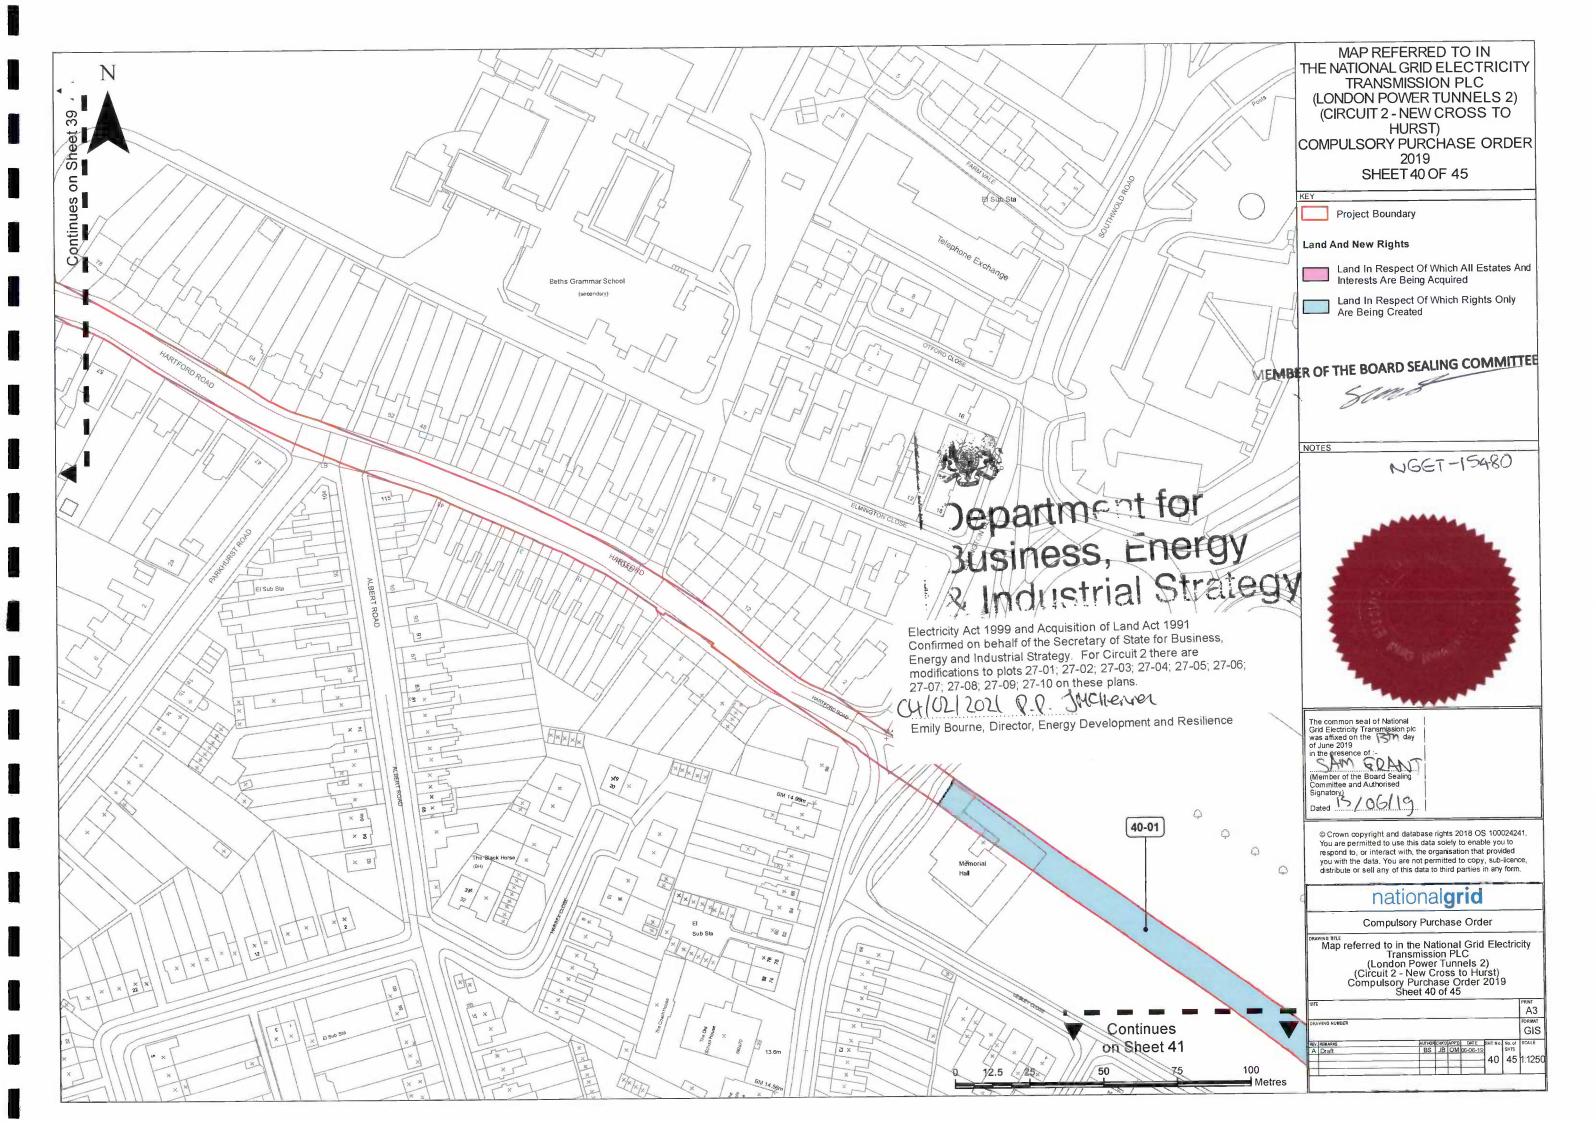

ategory

Plot 27-06, Sheet 27 of 45 (Falconwood Field)

Open Space Land (Section 19 Acquisition of Land Act 1981)

NGET 1548C

The common seal of National Grid Electricity Transmission PLC was affixed on the day of June 2019

Department for Business, Energy Lindustrial Strategy

Electricity Act 1999 and Acquisition of Land Act 1991 Confirmed on behalf of the Secretary of State for Business, Energy and Industrial Strategy. For Circuit 2 there are modifications to plots 27-01; 27-02; 27-03; 27-04; 27-05; 27-06; 27-07; 27-08; 27-09; 27-10 on these plans.

O4 (02 / 202) PP JMCterrer Emily Bourne, Director, Energy Development and Resilience

in the presence of:

SAM GRAWT

(Authorised Signatory)

Dated: 13/06/2019