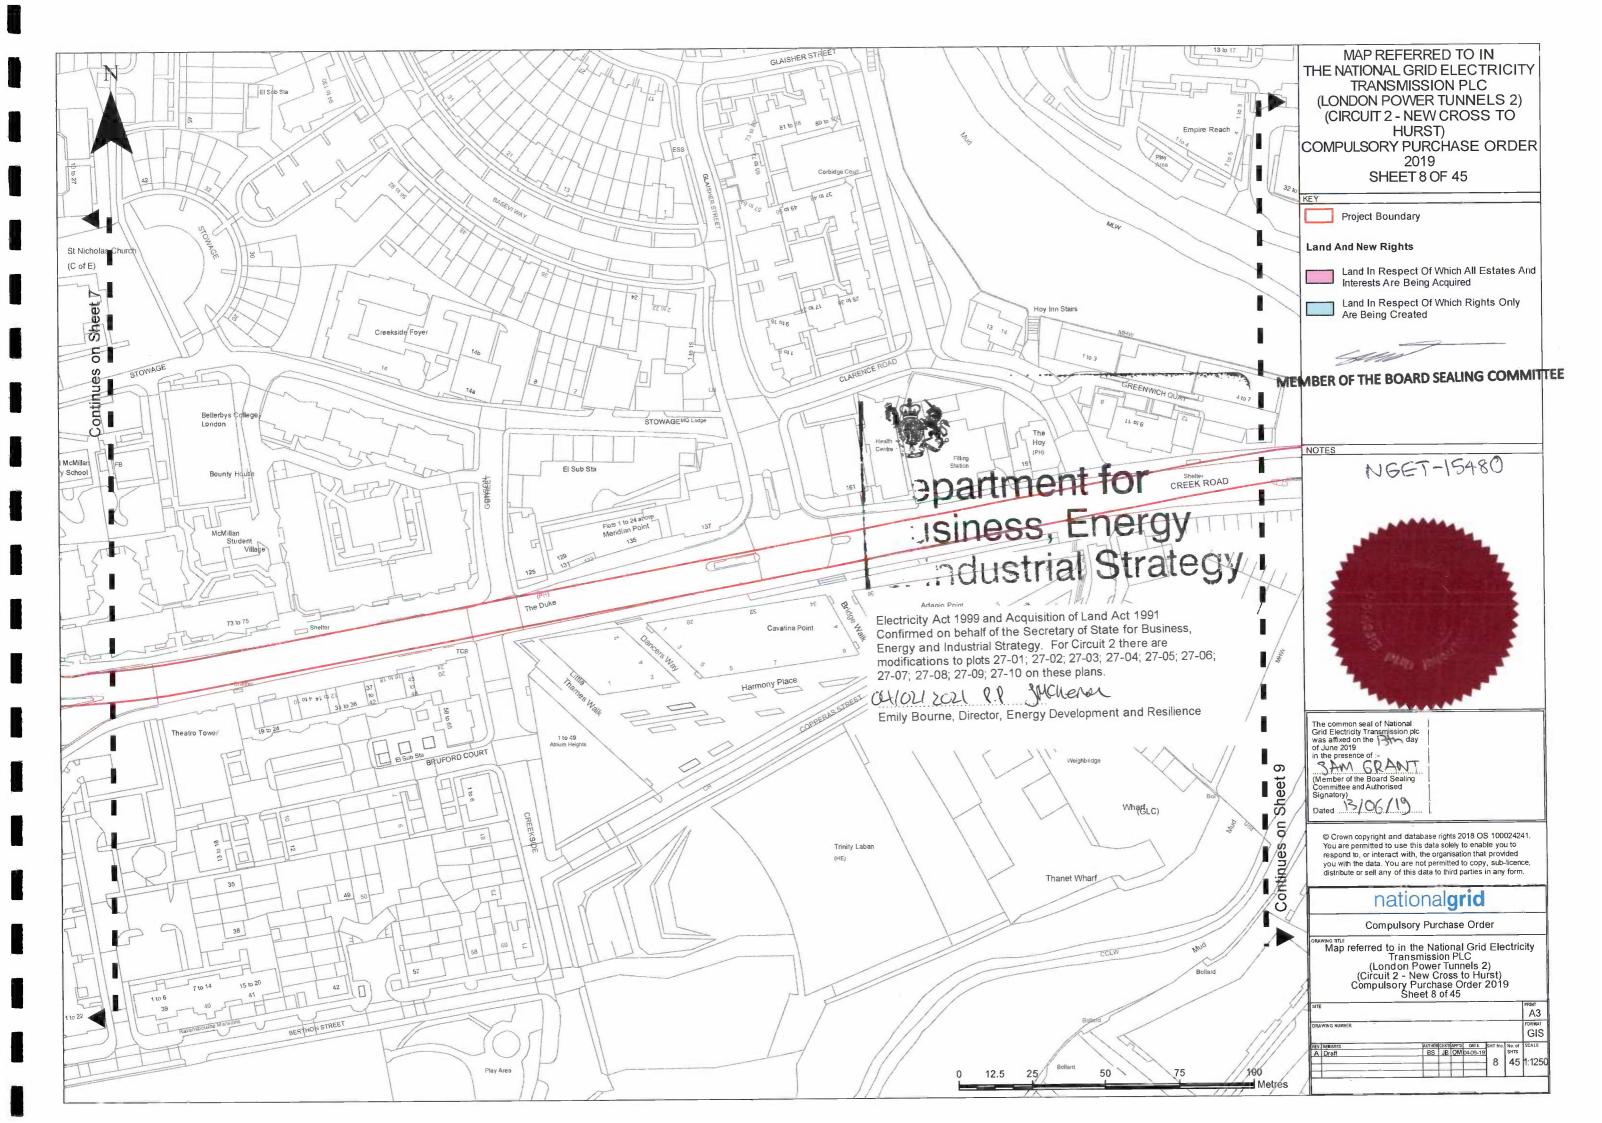

| Number on map | Extent, description and situation of the land (2)                                                                                                                                       | Qualifying persons under section 12(2)(a) of the Acquisition of Land Act 1981 - name and address (3)        |                    |                                                    |                                                                                                             |
|---------------|-----------------------------------------------------------------------------------------------------------------------------------------------------------------------------------------|-------------------------------------------------------------------------------------------------------------|--------------------|----------------------------------------------------|-------------------------------------------------------------------------------------------------------------|
| (1)           | (-)                                                                                                                                                                                     | Owners or reputed owners                                                                                    | Lessees or reputed | Tenants or reputed tenants<br>(other than lessees) | Occupiers                                                                                                   |
| 09-01         | Tunnel and Cable Rights in respect of approximately 568 metres squared of subsoil at a depth of not less than 14 metres below creek (Deptford Creek, Greenwich)                         | Port of London Authority<br>London River House<br>Royal Pier Road<br>Gravesend<br>Kent<br>DA12 2BG          |                    |                                                    | Port of London Authority<br>London River House<br>Royal Pier Road<br>Gravesend<br>Kent<br>DA12 2BG          |
|               |                                                                                                                                                                                         | Royal Borough of Greenwich The Woolwich Centre 35 Wellington Street London SE18 6HQ (as highways authority) |                    |                                                    | Royal Borough of Greenwich The Woolwich Centre 35 Wellington Street London SE18 6HQ (as highways authority) |
| 09-02         | Tunnel and Cable Rights in respect of approximately 303 metres squared of subsoil at a depth of not less than 14 metres below grassland and footway (north of Bardsley Lane, Greenwich) | Royal Borough of Greenwich<br>See Address at Plot 09-01                                                     |                    |                                                    | Royal Borough of Greenwich<br>See Address at Plot 09-01                                                     |
| 09-03         | Tunnel and Cable Rights in respect of approximately 249 metres squared of subsoil at a depth of not less than 14 metres below private garden (Bardsley House, Greenwich)                | Royal Borough of Greenwich<br>See Address at Plot 09-01                                                     |                    |                                                    | Royal Borough of Greenwich<br>See Address at Plot 09-01                                                     |
| 09-04         | Tunnel and Cable Rights in respect of approximately 17 metres squared of subsoil at a depth of not less than 14 metres below residential building (2 Bardsley Lane, Greenwich)          | Daniel Kent O'Connor<br>2 Bardsley Lane<br>London<br>SE10 9RF                                               |                    |                                                    | Daniel Kent O'Connor<br>2 Bardsley Lane<br>London<br>SE10 9RF                                               |