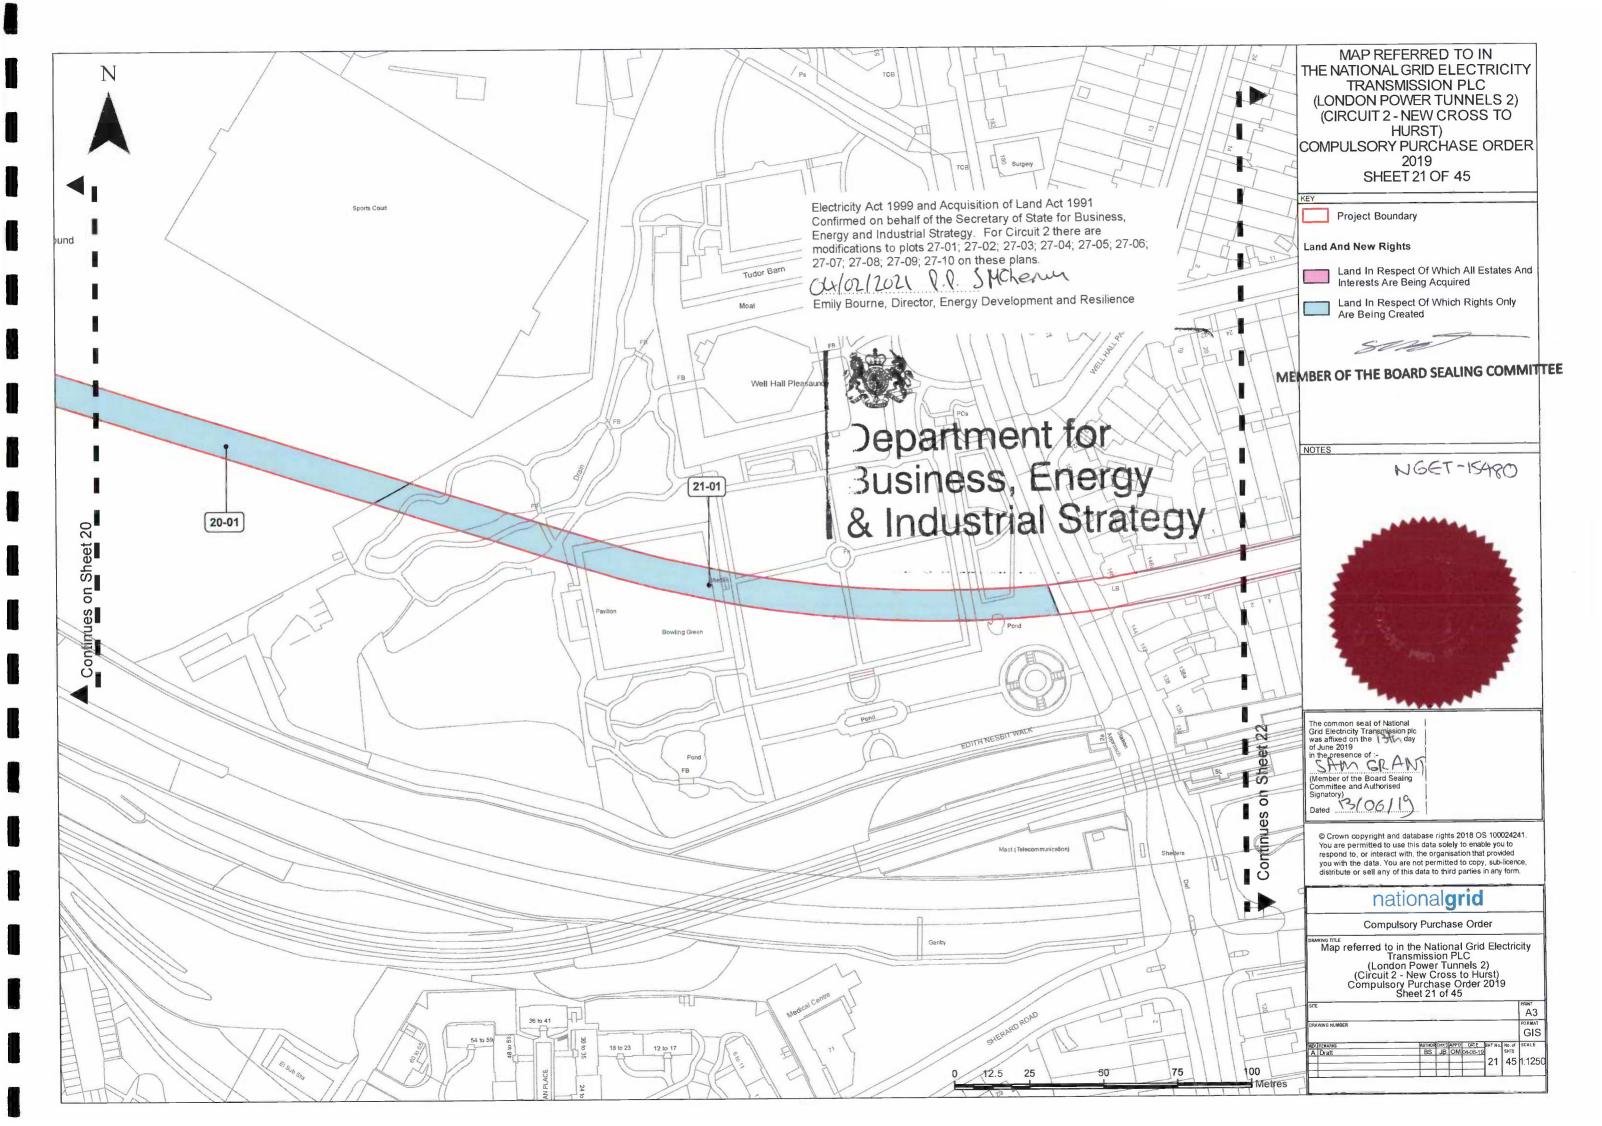

- Subject to the provisions of this Order, the acquiring authority is under Section 10 and Schedule 3 to the Electricity Act 1989 hereby authorised to purchase compulsorily the land and the new rights over land described in paragraph 2 for the purposes of an underground tunnel and electricity cables from a substation east of Sandgate Street, Southwark ("the New Cross Substation"), to a substation off Stable Lane, Bexley ("the Hurst Substation"), via sites with access shafts and headhouses south of Nelson Mandela Road, Greenwich, and east of Eltham Grid Substation, south of Falconwood Field, Greenwich, together with related works to facilitate the transmission of electricity within and across London.
- 2 The land and new rights to be acquired
  - (a) The land to be purchased compulsorily under this Order is described in Table 1 of the Schedule and the land is shown coloured pink and edged red on a map prepared in duplicate, sealed with the common seal of the acquiring authority and marked "Map referred to in The National Grid Electricity Transmission PLC (London Power Tunnels 2) (Circuit 2 New Cross to Hurst) Compulsory Purchase Order 2019".
  - (b) The new rights to be purchased compulsorily under this Order are described in Table 1 of the Schedule in accordance with the definitions at paragraph 6 below and the land is shown coloured blue on the map prepared in duplicate, sealed with the common seal of the acquiring authority and marked "Map referred to in The National Grid Electricity Transmission PLC (London Power Tunnels 2) (Circuit 2 New Cross to Hurst) Compulsory Purchase Order 2019".
- Parts 2 and 3 of Schedule 2 of the Acquisition of Land Act 1981 are hereby incorporated with this Order and references in the said Parts 2 and 3 to "the undertaking" shall be construed as including the works to be constructed by the acquiring authority in, on, over and under the land subject to this Order.
- As from the date on which this Order becomes operative or the date on which any new right is vested in the acquiring authority, whichever is the later, the land over which the new right is acquired shall be discharged from all rights, trusts and incidents to which it was previously subject so far as their continuance would be inconsistent with the exercise of that new right.

Where in this Order a new right is acquired it shall be exercisable at all times by the acquiring authority, its successors in title, lessees, licensees, assigns and those deriving title from them and all persons authorised by any of these.