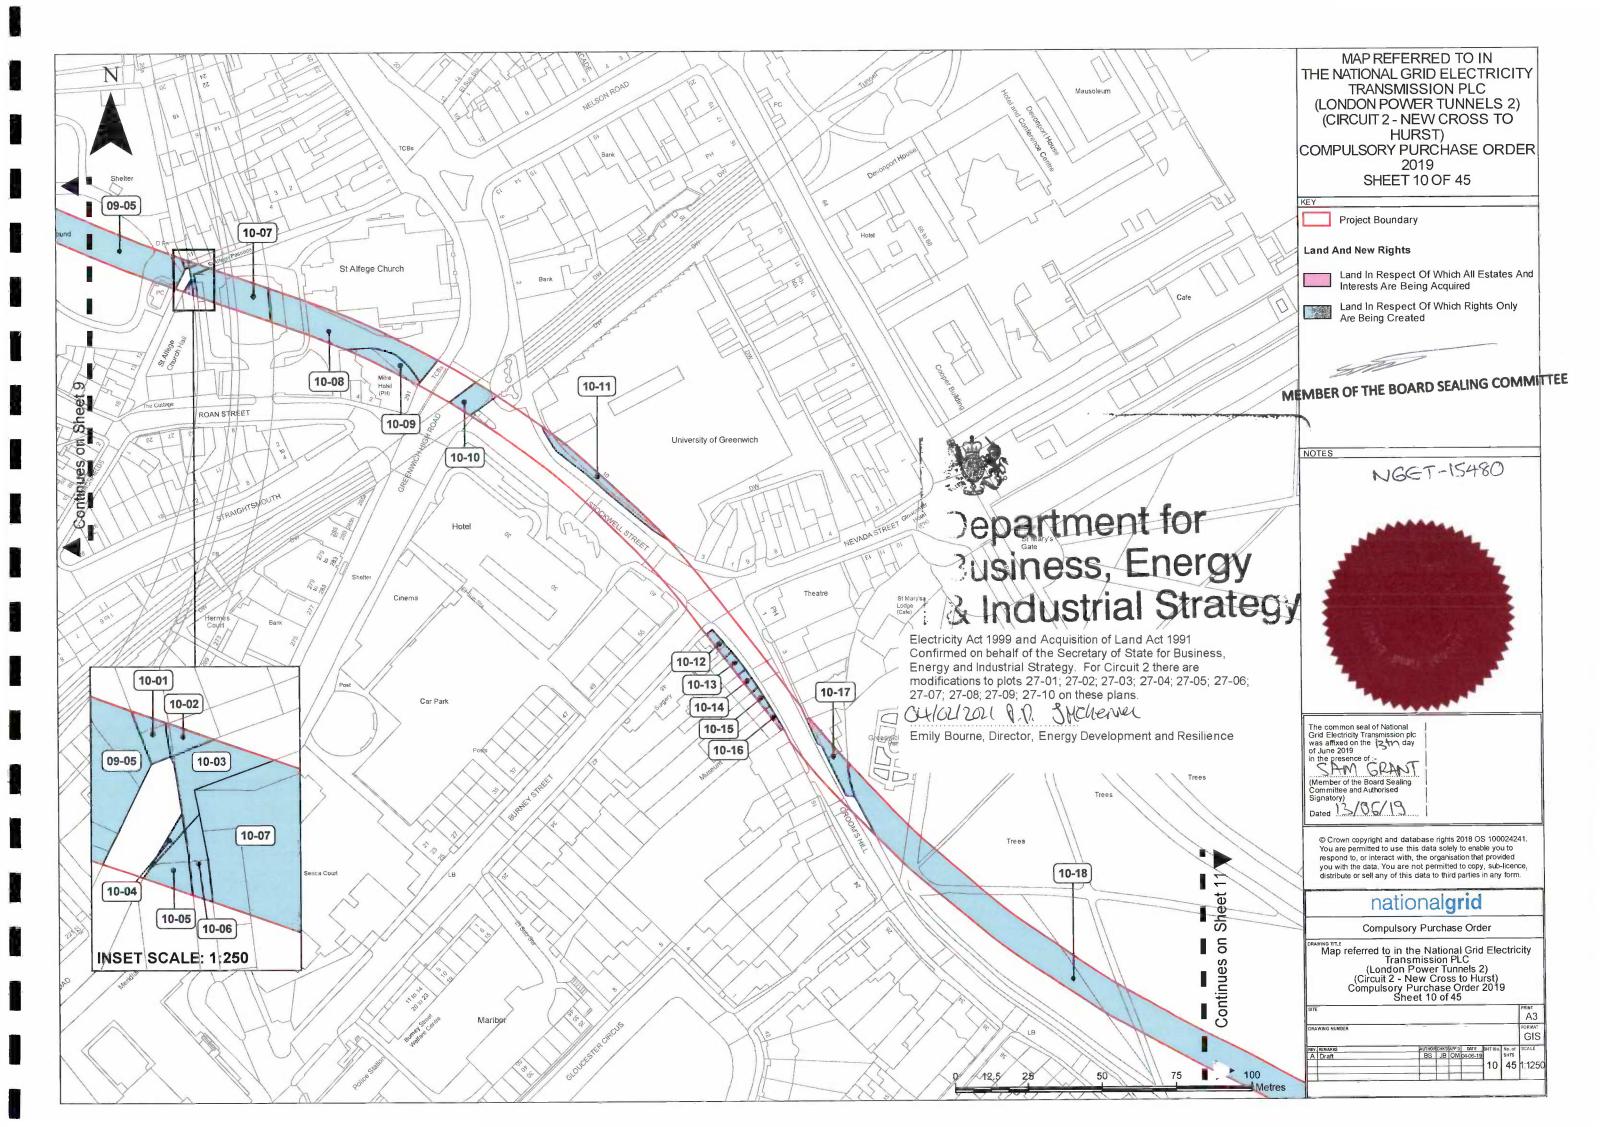

| Number on map | Extent, description and situation of the land                                                                                                                                                                                                             | Qualifying persons under section 12(2)(a) of the Acquisition of Land Act 1981 - name and address  (3)                                              |                            |                                                    |                                                                                                                                                           |  |
|---------------|-----------------------------------------------------------------------------------------------------------------------------------------------------------------------------------------------------------------------------------------------------------|----------------------------------------------------------------------------------------------------------------------------------------------------|----------------------------|----------------------------------------------------|-----------------------------------------------------------------------------------------------------------------------------------------------------------|--|
| (1)           | (2)                                                                                                                                                                                                                                                       | Owners or reputed owners                                                                                                                           | Lessees or reputed lessees | Tenants or reputed tenants<br>(other than lessees) | Occupiers                                                                                                                                                 |  |
| 09-05         | Tunnel and Cable Rights in respect of approximately 1533 metres squared of subsoil at a depth of not less than 14 metres below parkland, playground, public footpath (St Alfege Park) and public convenience building (south of Bardsley Lane, Greenwich) | The South London Church Fund And Southwark Diocesan Board Of Finance Trinity House 4 Chapel Court Borough High Street London SE1 1HW               | 4                          |                                                    | The South London Church Fund<br>And Southwark Diocesan Board Of<br>Finance<br>Trinity House<br>4 Chapel Court<br>Borough High Street<br>London<br>SE1 1HW |  |
| 10-01         | Tunnel and Cable Rights in respect of approximately 5 metres squared of subsoil at a depth of not less than 14 metres below hardstanding (1 St Alfege Passage, Greenwich)                                                                                 | The South London Church Fund<br>And Southwark Diocesan Board<br>Of Finance<br>See Address at Plot 09-05                                            |                            |                                                    | The South London Church Fund<br>And Southwark Diocesan Board Of<br>Finance<br>See Address at Plot 09-05                                                   |  |
| 10-02         | Tunnel and Cable Rights in respect of approximately 4 metres squared of subsoil at a depth of not less than 14 metres below hardstanding (1 St Alfege Passage, Greenwich)                                                                                 | Docklands Light Railway Limited 55 Broadway London SW1H 0BD (in respect of tunnel) The South London Church Fund And Southwark Diocesan Board       |                            |                                                    | Docklands Light Railway Limited 55 Broadway London SW1H 0BD (in respect of tunnel) The South London Church Fund And Southwark Diocesan Board O            |  |
| 10-03         | Tunnel and Cable Rights in respect of approximately 16 metres squared of subsoil at a depth of not less than 14                                                                                                                                           | Of Finance See Address at Plot 09-05  Docklands Light Railway Limited See Address at Plot 10-02 (in respect of tunnel)  Royal Borough of Greenwich | ,                          |                                                    | Finance See Address at Plot 09-05  Docklands Light Railway Limited See Address at Plot 10-02 (in respect of tunnel)  Royal Borough of Greenwich           |  |
|               | metres below footway (St<br>Alfege Passage, Greenwich)                                                                                                                                                                                                    | See Address at Plot 09-01 Unknown                                                                                                                  |                            |                                                    | See Address at Plot 09-01 Unknown                                                                                                                         |  |

| Number on map | Extent, description and situation of the land  (2)                                                                                                                                                             | Qualifying persons under section 12(2)(a) of the Acquisition of Land Act 1981 - name and address (3)                                                                            |                    |                                                    |                                                                                                                                                                                 |  |
|---------------|----------------------------------------------------------------------------------------------------------------------------------------------------------------------------------------------------------------|---------------------------------------------------------------------------------------------------------------------------------------------------------------------------------|--------------------|----------------------------------------------------|---------------------------------------------------------------------------------------------------------------------------------------------------------------------------------|--|
| (1)           | (2)                                                                                                                                                                                                            | Owners or reputed owners                                                                                                                                                        | Lessees or reputed | Tenants or reputed tenants<br>(other than lessees) | Occupiers                                                                                                                                                                       |  |
| ·             |                                                                                                                                                                                                                | (in respect of subsoil (excluding<br>Docklands Light Railway tunnel))                                                                                                           |                    |                                                    | (in respect of subsoil (excluding<br>Docklands Light Railway tunnel))                                                                                                           |  |
| 10-04         | Tunnel and Cable Rights in respect of approximately 2 metres squared of subsoil at a depth of not less than 14 metres below footway (St Alfege Passage, Greenwich)                                             | Royal Borough of Greenwich See Address at Plot 09-01 (as highways authority)                                                                                                    |                    |                                                    | Royal Borough of Greenwich<br>See Address at Plot 09-01<br>(as highways authority)                                                                                              |  |
| 10-05         | Tunnel and Cable Rights in respect of approximately 7 metres squared of subsoil at a depth of not less than 14 metres below land (south of St Alfege Passage, Greenwich)                                       | The South London Church Fund<br>And Southwark Diocesan Board<br>Of Finance<br>See Address at Plot 09-05                                                                         |                    |                                                    | The South London Church Fund<br>And Southwark Diocesan Board Of<br>Finance<br>See Address at Plot 09-05                                                                         |  |
| 10-06         | Tunnel and Cable Rights in respect of approximately 7 metres squared of subsoil at a depth of not less than 14 metres below church (St. Alfege Church) (Greenwich Church Street, A206, Greenwich)              | Docklands Light Railway Limited See Address at Plot 10-02 (in respect of tunnel) The South London Church Fund And Southwark Diocesan Board Of Finance See Address at Plot 09-05 |                    |                                                    | Docklands Light Railway Limited See Address at Plot 10-02 (in respect of tunnel) The South London Church Fund And Southwark Diocesan Board Of Finance See Address at Plot 09-05 |  |
| 10-07         | Tunnel and Cable Rights in respect of approximately 270 metres squared of subsoil at a depth of not less than 14 metres below road and footways (Unnamed Road) and grassland (north of Roan Street, Greenwich) | The Incumbent of the Ecclesiastical Benefice of Greenwich St Alfege in the Diocese of Southwark and his Successors Trinity House 4 Chapel Court Borough High Street London      |                    |                                                    | The Incumbent of the Ecclesiastical Benefice of Greenwich St Alfege in the Diocese of Southwark and his Successors Trinity House 4 Chapel Court Borough High Street London      |  |

| Number on map | Extent, description and situation of the land                                                                                                                                                                                                                | Qualifying persons under section 12(2)(a) of the Acquisition of Land Act 1981 - name and address (3)                                                                       |                    |                                                    |                                                                                                                                                                            |  |
|---------------|--------------------------------------------------------------------------------------------------------------------------------------------------------------------------------------------------------------------------------------------------------------|----------------------------------------------------------------------------------------------------------------------------------------------------------------------------|--------------------|----------------------------------------------------|----------------------------------------------------------------------------------------------------------------------------------------------------------------------------|--|
| (1)           | (2)                                                                                                                                                                                                                                                          | Owners or reputed owners                                                                                                                                                   | Lessees or reputed | Tenants or reputed tenants<br>(other than lessees) | Occupiers                                                                                                                                                                  |  |
|               |                                                                                                                                                                                                                                                              | SE1 1HW                                                                                                                                                                    |                    |                                                    | SE1 1HW                                                                                                                                                                    |  |
| 10-08         | Tunnel and Cable Rights in respect of approximately 512 metres squared of subsoil at a depth of not less than 14 metres below religious building (St Alfege Church), public road and footways (Unnamed Road) and grassland (north of Roan Street, Greenwich) | The Incumbent of the Ecclesiastical Benefice of Greenwich St Alfege in the Diocese of Southwark and his Successors See Address at Plot 10-07                               |                    |                                                    | The Incumbent of the Ecclesiastical Benefice of Greenwich St Alfege in the Diocese of Southwark and his Successors See Address at Plot 10-07                               |  |
| 10-09         | Tunnel and Cable Rights in respect of approximately 103 metres squared of subsoil at a depth of not less than 14 metres below public house (Mitre Hotel), shrubbery and footway (north of Roan Street, Greenwich)                                            | Mitchells & Butlers Retail (No.2)<br>Limited<br>27 Fleet Street<br>Birmingham<br>B3 1JP                                                                                    |                    |                                                    | Mitchells & Butlers Retail (No.2)<br>Limited<br>27 Fleet Street<br>Birmingham<br>B3 1JP                                                                                    |  |
| 10-10         | Tunnel and Cable Rights in respect of approximately 90 metres squared of subsoil at a depth of not less than 14 metres below railway line (Greenwich to Maze Hill), below public road and footway (Stockwell Street, Greenwich)                              | Network Rail Infrastructure Limited See Address at Plot 02-03 Royal Borough of Greenwich See Address at Plot 09-01 (as highways authority) Unknown (in respect of subsoil) |                    |                                                    | Network Rail Infrastructure Limited See Address at Plot 02-03 Royal Borough of Greenwich See Address at Plot 09-01 (as highways authority) Unknown (in respect of subsoil) |  |
| 10-11         | Tunnel and Cable Rights in<br>respect of approximately 144<br>metres squared of subsoil at a<br>depth of not less than 14<br>metres below Stockwell Street                                                                                                   | University Of Greenwich Old Royal Naval College Park Row Greenwich London                                                                                                  |                    |                                                    | University Of Greenwich Old Royal Naval College Park Row Greenwich London                                                                                                  |  |