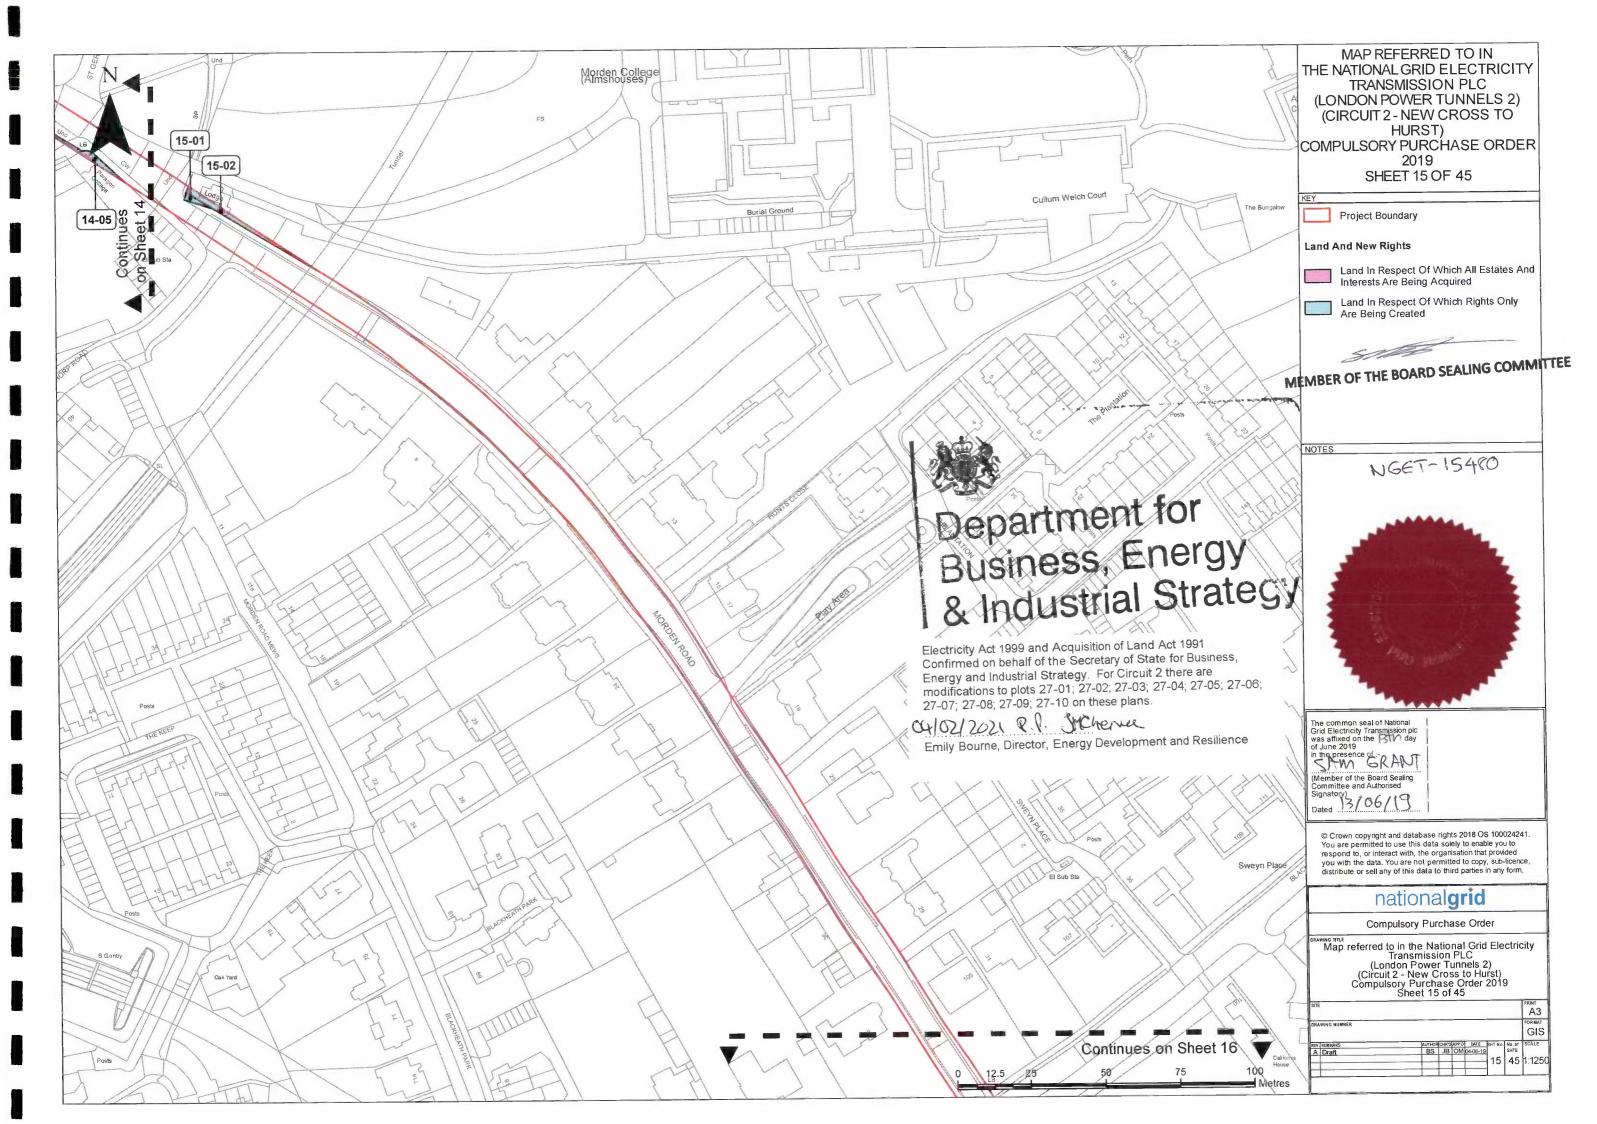

29.05.19

Table 1

| Number on map | Extent, description and situation of the land                                                                                                                                                                         | Qualifying persons under section 12(2)(a) of the Acquisition of Land Act 1981 - name and address (3) |                                                                         |                                                    |                                                                                      |  |
|---------------|-----------------------------------------------------------------------------------------------------------------------------------------------------------------------------------------------------------------------|------------------------------------------------------------------------------------------------------|-------------------------------------------------------------------------|----------------------------------------------------|--------------------------------------------------------------------------------------|--|
| (1)           | (2)                                                                                                                                                                                                                   | Owners or reputed owners                                                                             | Lessees or reputed                                                      | Tenants or reputed tenants<br>(other than lessees) | Occupiers                                                                            |  |
| 01-01         | Construction Access Rights and<br>Operational Access Rights in<br>respect of approximately 1036<br>metres squared of private road<br>(Unnamed Road) (north east of<br>Old Kent Road, A2, Southwark)                   | The London Borough of<br>Southwark<br>160 Tooley Street<br>London<br>SE1 2QH                         |                                                                         |                                                    | The London Borough of<br>Southwark<br>Town Hall<br>Peckham Road<br>London<br>SE5 8UB |  |
| 01-02         | Construction Compound Rights in respect of approximately 3940 metres squared of industrial hardstanding (east of Sandgate Street, Southwark)                                                                          | Southern Gas Networks plc<br>See Address at Plot 01-01                                               |                                                                         |                                                    | Southern Gas Networks plc<br>See Address at Plot 01-01                               |  |
| 01-03         | Construction Compound Rights in respect of approximately 2297 metres squared of industrial hardstanding (east of Sandgate Street, Southwark)                                                                          | Southern Gas Networks plc<br>See Address at Plot 01-01                                               |                                                                         |                                                    | Southern Gas Networks plc<br>See Address at Plot 01-01                               |  |
| 01-04         | Tunnel and Cable Rights in respect of approximately 671 metres squared of subsoil at a depth of not less than 14 metres below hardstanding (Southwark Integrated Waste Management Facility) (Devon Street, Southwark) | The London Borough of<br>Southwark<br>See Address at Plot 01-01                                      | Veolia ES Southwark Limited<br>210 Pentonville Road<br>London<br>N1 9JY |                                                    | Veolia ES Southwark Limited<br>210 Pentonville Road<br>London<br>N1 9JY              |  |
| 01-05         | Tunnel and Cable Rights in respect of approximately 823 metres squared of subsoil at a depth of not less than 14 metres below industrial hardstanding and building (west of Ormside Street,                           | H Company 2 Limited<br>22 Grenville Street<br>St Helier<br>JE4 8PX<br>Jersey                         | National Grid Electricity Transmission plc See Address at Plot 01-01    |                                                    | National Grid Electricity Transmission plc See Address at Plot 01-01                 |  |