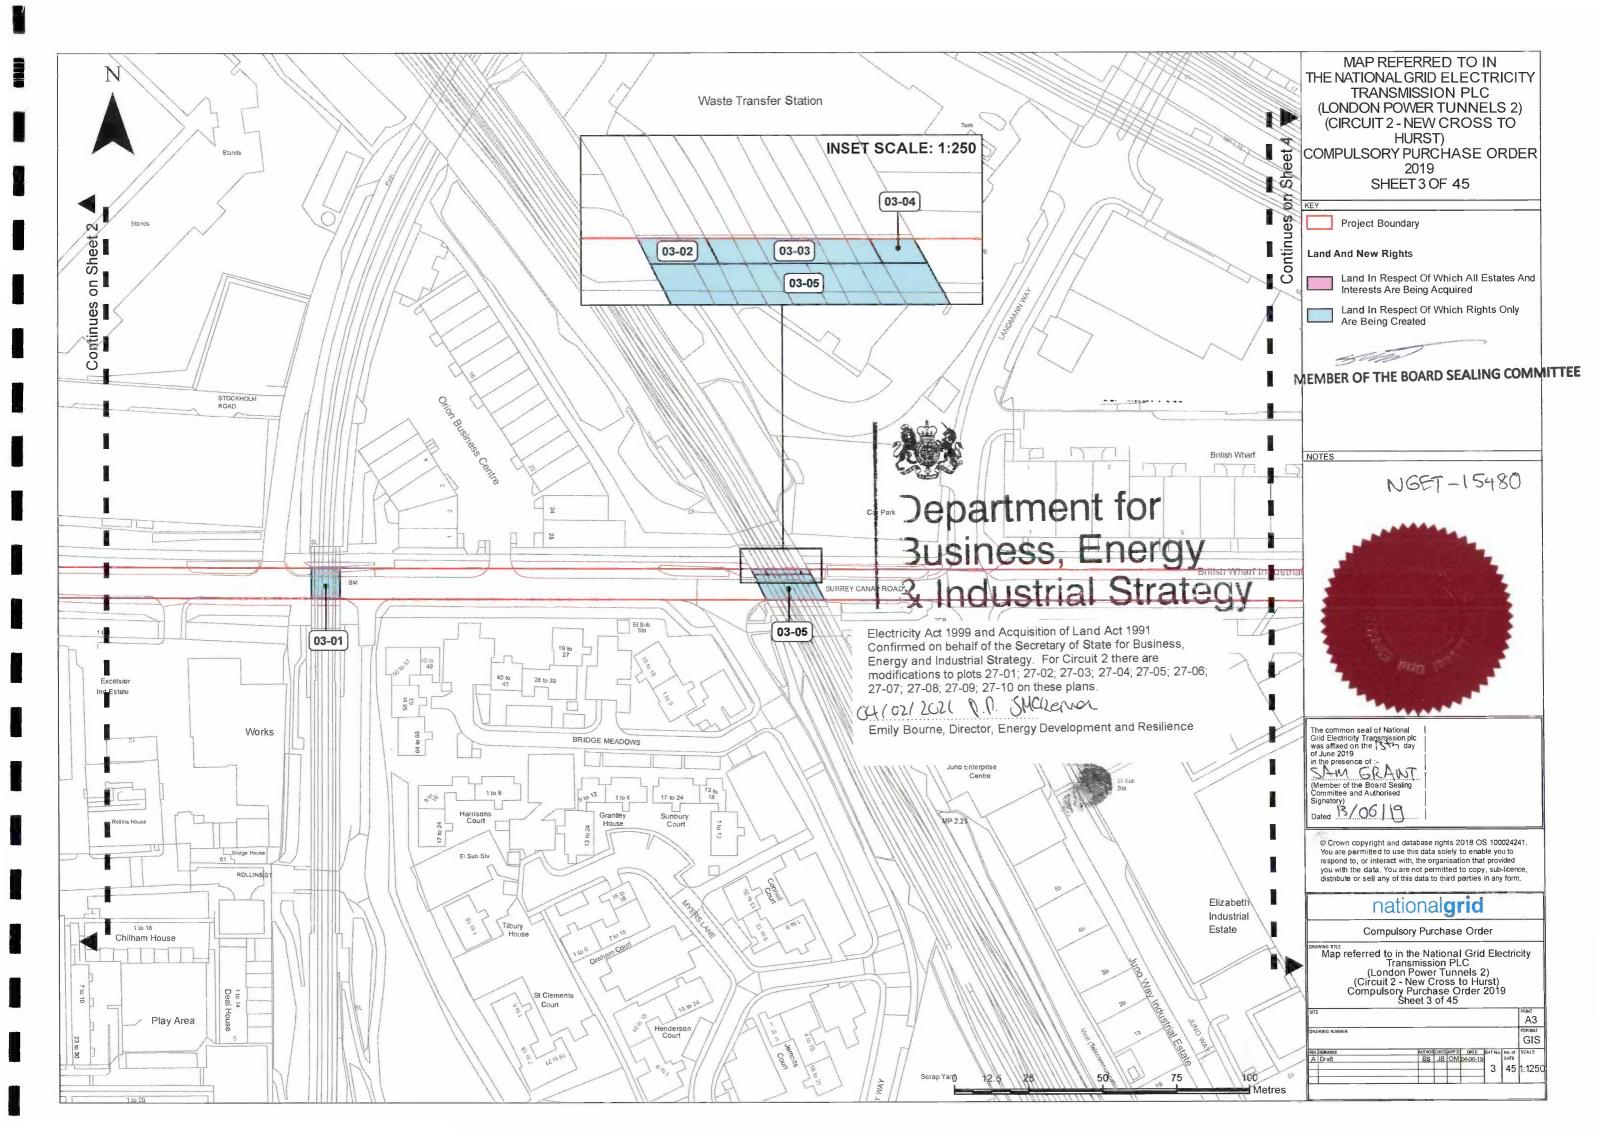

| Number on map | Extent, description and situation of the land                                                                                                                                                                                                          | Qualifying persons under section 12(2)(a) of the Acquisition of Land Act 1981 - name and address (3)                                                                                                                     |                    |                                                 |                                                                                                                                                                                                                          |  |
|---------------|--------------------------------------------------------------------------------------------------------------------------------------------------------------------------------------------------------------------------------------------------------|--------------------------------------------------------------------------------------------------------------------------------------------------------------------------------------------------------------------------|--------------------|-------------------------------------------------|--------------------------------------------------------------------------------------------------------------------------------------------------------------------------------------------------------------------------|--|
| (1)           | (2)                                                                                                                                                                                                                                                    | Owners or reputed owners                                                                                                                                                                                                 | Lessees or reputed | Tenants or reputed tenants (other than lessees) | Occupiers                                                                                                                                                                                                                |  |
|               | -                                                                                                                                                                                                                                                      | CH2 7RN                                                                                                                                                                                                                  |                    |                                                 |                                                                                                                                                                                                                          |  |
| 02-03         | Tunnel and Cable Rights in respect of approximately 135 metres squared of subsoil at a depth of not less than 14 metres below public road (Surrey Canal Road, Lewisham) below bridge carrying railway (South Bermondsey and Queens Road Peckham)       | Network Rail Infrastructure Limited 1 Eversholt Street London NW1 2DN The London Borough of Lewisham Lewisham Town Hall 1 Catford Road London SE6 4RU (as highways authority) Unknown (in respect of mines and minerals) |                    |                                                 | Network Rail Infrastructure Limited 1 Eversholt Street London NW1 2DN The London Borough of Lewishar Lewisham Town Hall 1 Catford Road London SE6 4RU (as highways authority) Unknown (in respect of mines and minerals) |  |
| 03-01         | Tunnel and Cable Rights in respect of approximately 102 metres squared of subsoil at a depth of not less than 14 metres below public road and verge (Surrey Canal Road, Lewisham) below bridge carrying railway (Surrey Quays and Queens Road Peckham) | Rail For London Limited 55 Broadway London SW1H 0BD The London Borough of Lewisham See Address at Plot 02-03 (as highways authority)                                                                                     |                    |                                                 | Rail For London Limited 55 Broadway London SW1H OBD  The London Borough of Lewishar See Address at Plot 02-03 (as highways authority)                                                                                    |  |
| 03-02         | Tunnel and Cable Rights in respect of approximately 8 metres squared of subsoil at a depth of not less than 14 metres below public road and verge (Surrey Canal Road,                                                                                  | The London Borough of Lewisham See Address at Plot 02-03 (as highways authority) The London Brighton & South Coast Railway Company                                                                                       |                    |                                                 | The London Borough of Lewishan See Address at Plot 02-03 (as highways authority) The London Brighton & South Coast Railway Company London Bridge Terminus                                                                |  |

| Number on map | Extent, description and situation of the land  (2)                                                                                                                                                                                                | Qualifying persons under section 12(2)(a) of the Acquisition of Land Act 1981 - name and address (3)                                                                                                                         |                    |                                                 |                                                                                                                                                                                                                               |
|---------------|---------------------------------------------------------------------------------------------------------------------------------------------------------------------------------------------------------------------------------------------------|------------------------------------------------------------------------------------------------------------------------------------------------------------------------------------------------------------------------------|--------------------|-------------------------------------------------|-------------------------------------------------------------------------------------------------------------------------------------------------------------------------------------------------------------------------------|
| (1)           | (2)                                                                                                                                                                                                                                               | Owners or reputed owners                                                                                                                                                                                                     | Lessees or reputed | Tenants or reputed tenants (other than lessees) | Occupiers                                                                                                                                                                                                                     |
|               | Lewisham) below bridge<br>carrying railway (London<br>Bridge and New Cross Gate)                                                                                                                                                                  | London Bridge Terminus<br>Southwark<br>London<br>SE1 3QX                                                                                                                                                                     | *                  |                                                 | Southwark<br>London<br>SE1 3QX                                                                                                                                                                                                |
| 03-03         | Tunnel and Cable Rights in respect of approximately 19 metres squared of subsoil at a depth of not less than 14 metres below public road and verge (Surrey Canal Road, Lewisham) below bridge carrying railway (London Bridge and New Cross Gate) | Network Rail Infrastructure Limited See Address at Plot 02-03 The London Borough of Lewisham See Address at Plot 02-03 (as highways authority) Unknown (presumed owner of subsoil to mid-way under the ad medium filum rule) |                    |                                                 | Network Rail Infrastructure Limited See Address at Plot 02-03 The London Borough of Lewishar See Address at Plot 02-03 (as highways authority) Unknown (presumed owner of subsoil to minually under the ad medium filum rule) |
| 03-04         | Tunnel and Cable Rights in respect of approximately 5 metres squared of subsoil at a depth of not less than 14 metres below public road and verge (Surrey Canal Road, Lewisham) below bridge carrying railway (London Bridge and New Cross Gate)  | The London Borough of Lewisham See Address at Plot 02-03 (as highways authority) The London Brighton & South Coast Railway Company See Address at Plot 03-02                                                                 |                    |                                                 | The London Borough of Lewishan<br>See Address at Plot 02-03<br>(as highways authority)<br>The London Brighton & South<br>Coast Railway Company<br>See Address at Plot 03-02                                                   |
| 03-05         | Tunnel and Cable Rights in respect of approximately 167 metres squared of subsoil at a depth of not less than 14 metres below public road and verge (Surrey Canal Road, Lewisham) below bridge                                                    | Network Rail Infrastructure Limited See Address at Plot 02-03 The London Borough of Lewisham See Address at Plot 02-03 (as highways authority)                                                                               |                    |                                                 | Network Rail Infrastructure Limited See Address at Plot 02-03 The London Borough of Lewishar See Address at Plot 02-03 (as highways authority)                                                                                |