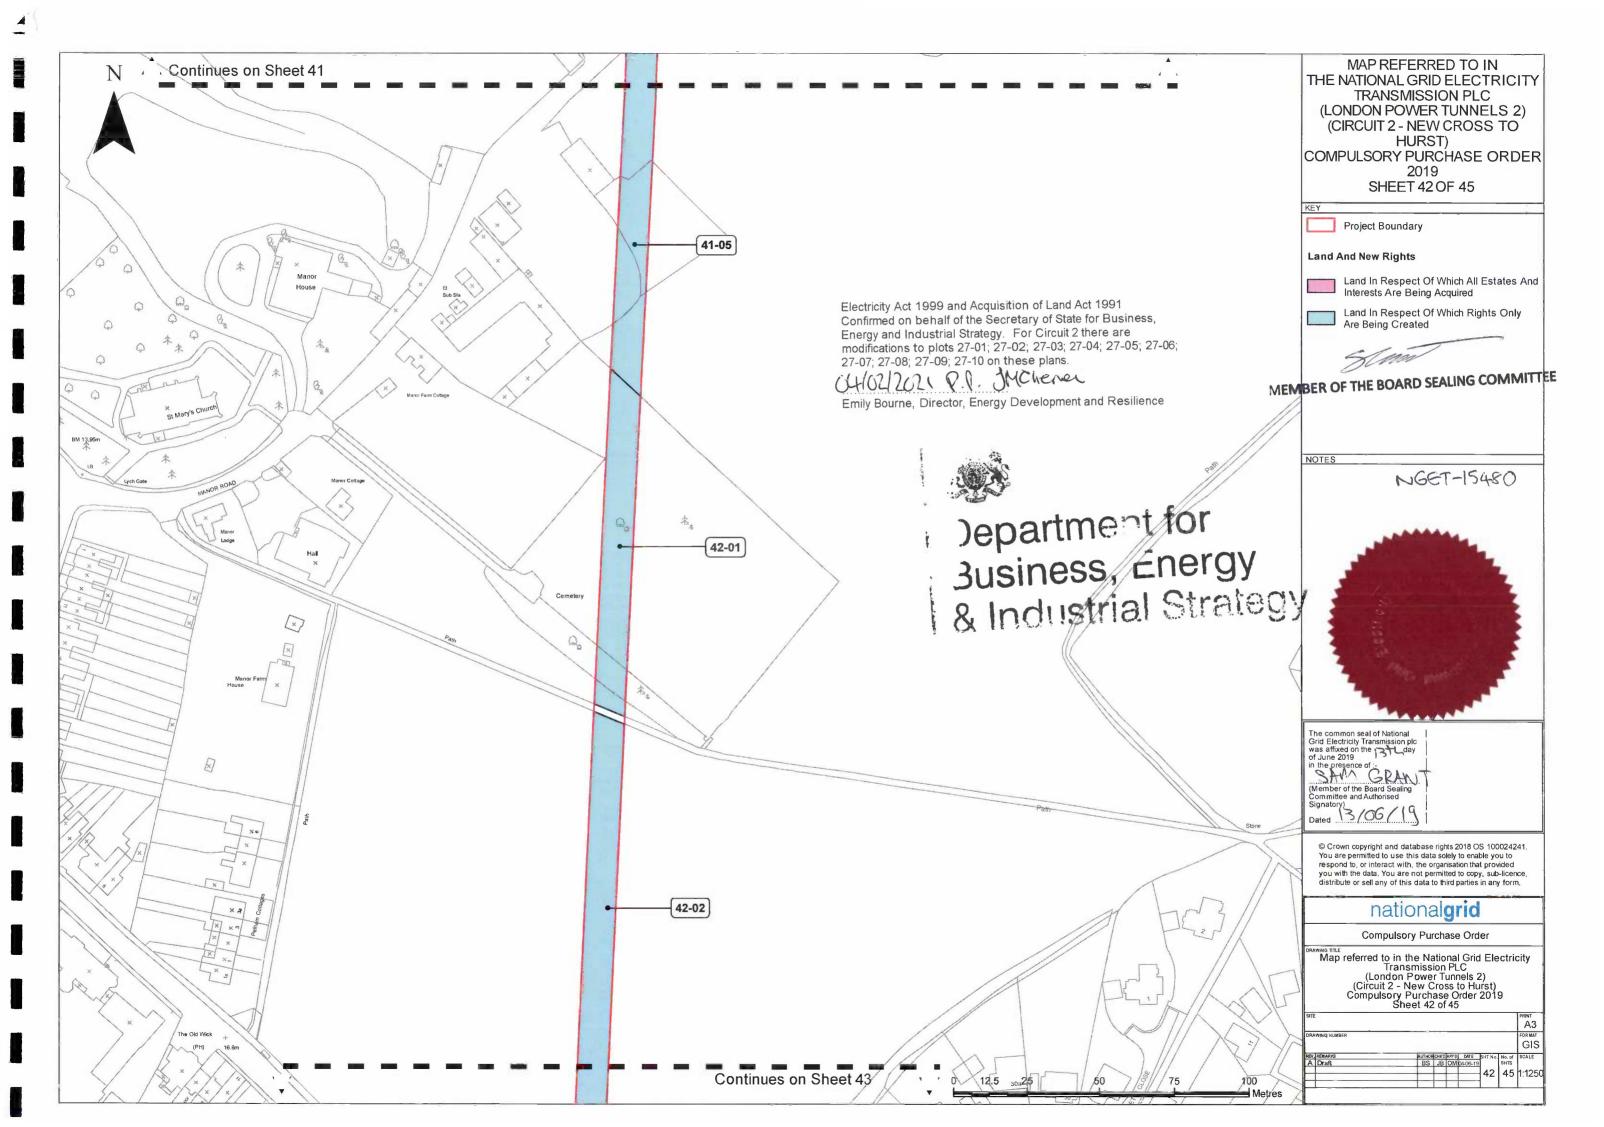

29.05.19

Table 1

| Number on map | Extent, description and situation of the land                                                                                                                                                                         | Qualifying persons under section 12(2)(a) of the Acquisition of Land Act 1981 - name and address (3) |                                                                         |                                                    |                                                                                      |  |
|---------------|-----------------------------------------------------------------------------------------------------------------------------------------------------------------------------------------------------------------------|------------------------------------------------------------------------------------------------------|-------------------------------------------------------------------------|----------------------------------------------------|--------------------------------------------------------------------------------------|--|
| (1)           | (2)                                                                                                                                                                                                                   | Owners or reputed owners                                                                             | Lessees or reputed                                                      | Tenants or reputed tenants<br>(other than lessees) | Occupiers                                                                            |  |
| 01-01         | Construction Access Rights and<br>Operational Access Rights in<br>respect of approximately 1036<br>metres squared of private road<br>(Unnamed Road) (north east of<br>Old Kent Road, A2, Southwark)                   | The London Borough of<br>Southwark<br>160 Tooley Street<br>London<br>SE1 2QH                         |                                                                         |                                                    | The London Borough of<br>Southwark<br>Town Hall<br>Peckham Road<br>London<br>SE5 8UB |  |
| 01-02         | Construction Compound Rights in respect of approximately 3940 metres squared of industrial hardstanding (east of Sandgate Street, Southwark)                                                                          | Southern Gas Networks plc<br>See Address at Plot 01-01                                               |                                                                         |                                                    | Southern Gas Networks plc<br>See Address at Plot 01-01                               |  |
| 01-03         | Construction Compound Rights in respect of approximately 2297 metres squared of industrial hardstanding (east of Sandgate Street, Southwark)                                                                          | Southern Gas Networks plc<br>See Address at Plot 01-01                                               |                                                                         |                                                    | Southern Gas Networks plc<br>See Address at Plot 01-01                               |  |
| 01-04         | Tunnel and Cable Rights in respect of approximately 671 metres squared of subsoil at a depth of not less than 14 metres below hardstanding (Southwark Integrated Waste Management Facility) (Devon Street, Southwark) | The London Borough of<br>Southwark<br>See Address at Plot 01-01                                      | Veolia ES Southwark Limited<br>210 Pentonville Road<br>London<br>N1 9JY |                                                    | Veolia ES Southwark Limited<br>210 Pentonville Road<br>London<br>N1 9JY              |  |
| 01-05         | Tunnel and Cable Rights in respect of approximately 823 metres squared of subsoil at a depth of not less than 14 metres below industrial hardstanding and building (west of Ormside Street,                           | H Company 2 Limited<br>22 Grenville Street<br>St Helier<br>JE4 8PX<br>Jersey                         | National Grid Electricity Transmission plc See Address at Plot 01-01    |                                                    | National Grid Electricity Transmission plc See Address at Plot 01-01                 |  |