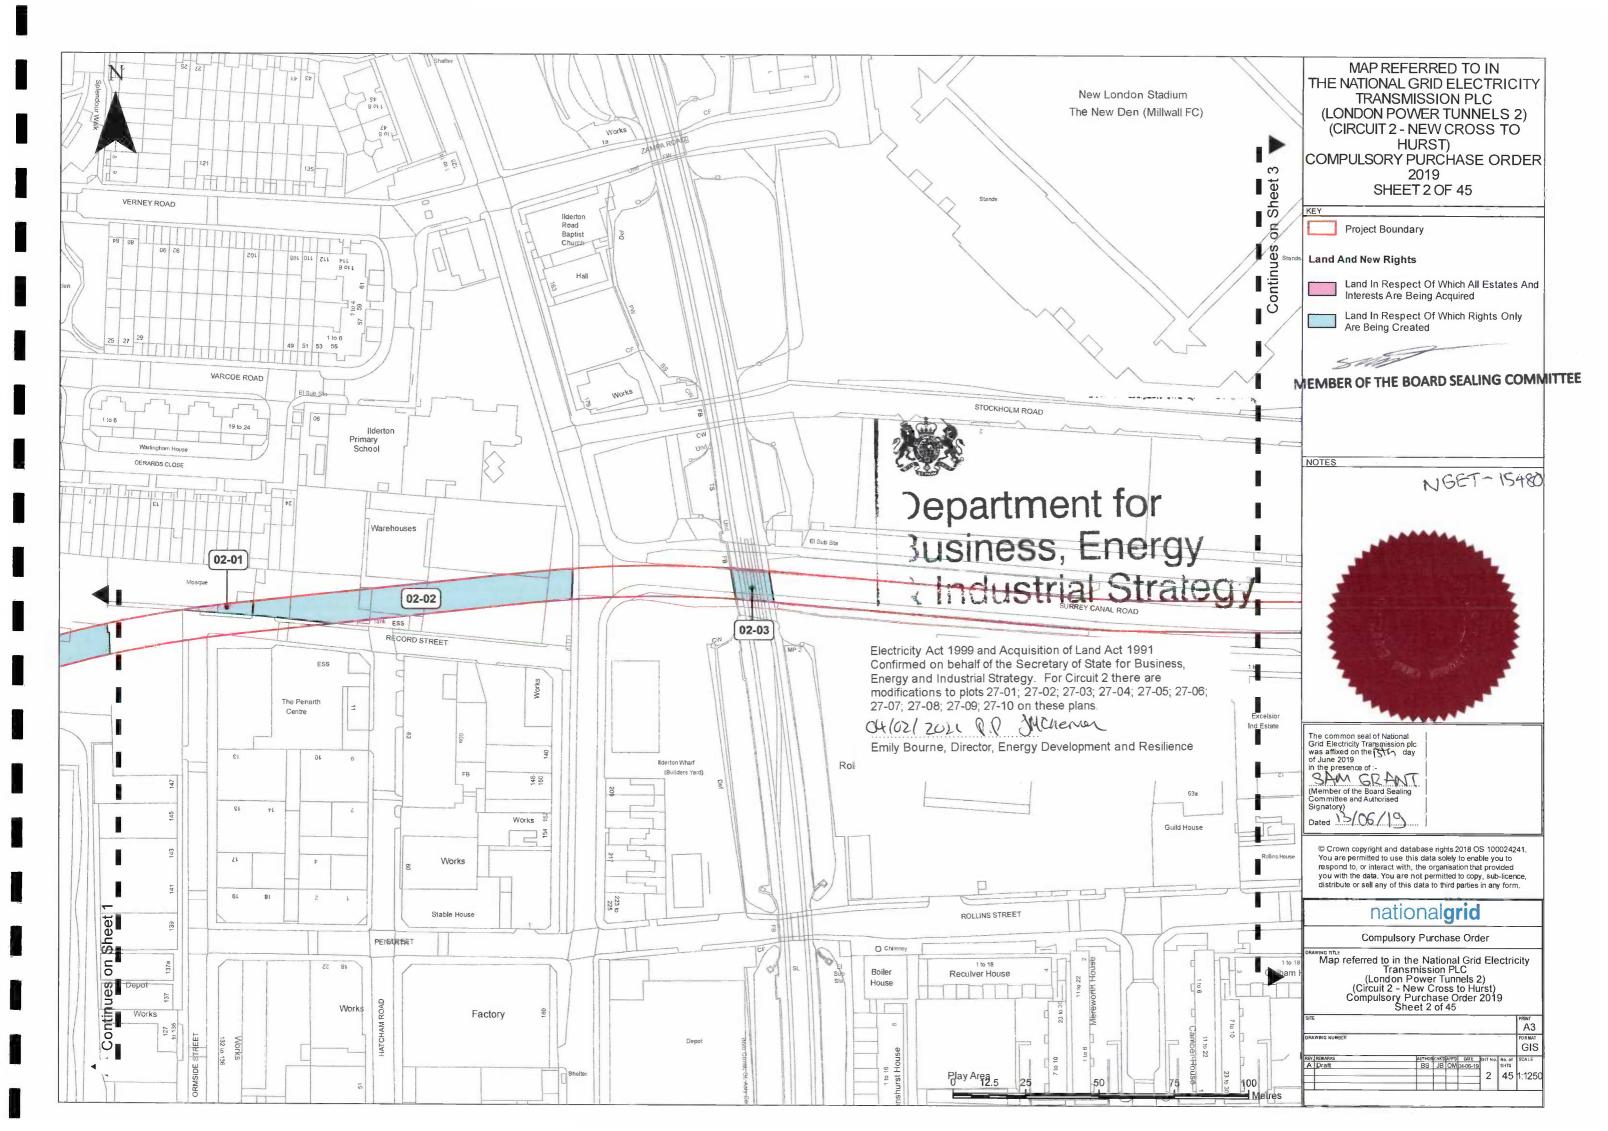

| Number on map | Extent, description and situation of the land  (2)                                                                                                                                         | Qualifying persons under section 12(2)(a) of the Acquisition of Land Act 1981 - name and address (3)                                                                           |                                                                                                                   |                                                    |                                                                                                                                                                               |
|---------------|--------------------------------------------------------------------------------------------------------------------------------------------------------------------------------------------|--------------------------------------------------------------------------------------------------------------------------------------------------------------------------------|-------------------------------------------------------------------------------------------------------------------|----------------------------------------------------|-------------------------------------------------------------------------------------------------------------------------------------------------------------------------------|
| (1)           | (-)                                                                                                                                                                                        | Owners or reputed owners                                                                                                                                                       | Lessees or reputed                                                                                                | Tenants or reputed tenants<br>(other than lessees) | Occupiers                                                                                                                                                                     |
|               | Southwark)                                                                                                                                                                                 |                                                                                                                                                                                |                                                                                                                   |                                                    |                                                                                                                                                                               |
| 01-06         | Construction Compound Rights in respect of approximately 107 metres squared of hardstanding and outbuildings (New Cross Substation)                                                        | National Grid Electricity<br>Transmission plc<br>See Address at Plot 01-01                                                                                                     | Southern Gas Networks plc<br>See Address at Plot 01-01                                                            |                                                    | Southern Gas Networks plc<br>See Address at Plot 01-01                                                                                                                        |
| 02-01         | Tunnel and Cable Rights in                                                                                                                                                                 | Babajide Olawale Ogunneye 5-9 Record Street London SE15 1TL  Kudrat Abeni Omotayo Odushola 5-9 Record Street London SE15 1TL  Tajudeen Amodu 5-9 Record Street London SE15 1TL |                                                                                                                   |                                                    | Babajide Olawale Ogunneye 5-9 Record Street London SE15 1TL  Kudrat Abeni Omotayo Odushol 5-9 Record Street London SE15 1TL  Tajudeen Amodu 5-9 Record Street London SE15 1TL |
| 02-02         | Tunnel and Cable Rights in respect of approximately 1059 metres squared of subsoil at a depth of not less than 14 metres below industrial buildings (236 and 237 Record Street, Southwark) | Martin William Leonard Randall<br>Sabelle                                                                                                                                      | Henfield Storage (Southwark)<br>LTD<br>Bankside 300 Peachman Way<br>Broadland Business Park<br>Norwich<br>NR7 0LB |                                                    | Henfield Storage (Southwark) LT<br>Bankside 300 Peachman Way<br>Broadland Business Park<br>Norwich<br>NR7 OLB                                                                 |

| Number on map | Extent, description and situation of the land                                                                                                                                                                                                          | Qualifying persons under section 12(2)(a) of the Acquisition of Land Act 1981 - name and address (3)                                                                                                                     |                    |                                                 |                                                                                                                                                                                                                          |  |
|---------------|--------------------------------------------------------------------------------------------------------------------------------------------------------------------------------------------------------------------------------------------------------|--------------------------------------------------------------------------------------------------------------------------------------------------------------------------------------------------------------------------|--------------------|-------------------------------------------------|--------------------------------------------------------------------------------------------------------------------------------------------------------------------------------------------------------------------------|--|
| (1)           | (2)                                                                                                                                                                                                                                                    | Owners or reputed owners                                                                                                                                                                                                 | Lessees or reputed | Tenants or reputed tenants (other than lessees) | Occupiers                                                                                                                                                                                                                |  |
|               | -                                                                                                                                                                                                                                                      | CH2 7RN                                                                                                                                                                                                                  |                    |                                                 |                                                                                                                                                                                                                          |  |
| 02-03         | Tunnel and Cable Rights in respect of approximately 135 metres squared of subsoil at a depth of not less than 14 metres below public road (Surrey Canal Road, Lewisham) below bridge carrying railway (South Bermondsey and Queens Road Peckham)       | Network Rail Infrastructure Limited 1 Eversholt Street London NW1 2DN The London Borough of Lewisham Lewisham Town Hall 1 Catford Road London SE6 4RU (as highways authority) Unknown (in respect of mines and minerals) |                    |                                                 | Network Rail Infrastructure Limited 1 Eversholt Street London NW1 2DN The London Borough of Lewishar Lewisham Town Hall 1 Catford Road London SE6 4RU (as highways authority) Unknown (in respect of mines and minerals) |  |
| 03-01         | Tunnel and Cable Rights in respect of approximately 102 metres squared of subsoil at a depth of not less than 14 metres below public road and verge (Surrey Canal Road, Lewisham) below bridge carrying railway (Surrey Quays and Queens Road Peckham) | Rail For London Limited 55 Broadway London SW1H 0BD The London Borough of Lewisham See Address at Plot 02-03 (as highways authority)                                                                                     |                    |                                                 | Rail For London Limited 55 Broadway London SW1H OBD  The London Borough of Lewishar See Address at Plot 02-03 (as highways authority)                                                                                    |  |
| 03-02         | Tunnel and Cable Rights in respect of approximately 8 metres squared of subsoil at a depth of not less than 14 metres below public road and verge (Surrey Canal Road,                                                                                  | The London Borough of Lewisham See Address at Plot 02-03 (as highways authority) The London Brighton & South Coast Railway Company                                                                                       |                    |                                                 | The London Borough of Lewishan See Address at Plot 02-03 (as highways authority) The London Brighton & South Coast Railway Company London Bridge Terminus                                                                |  |