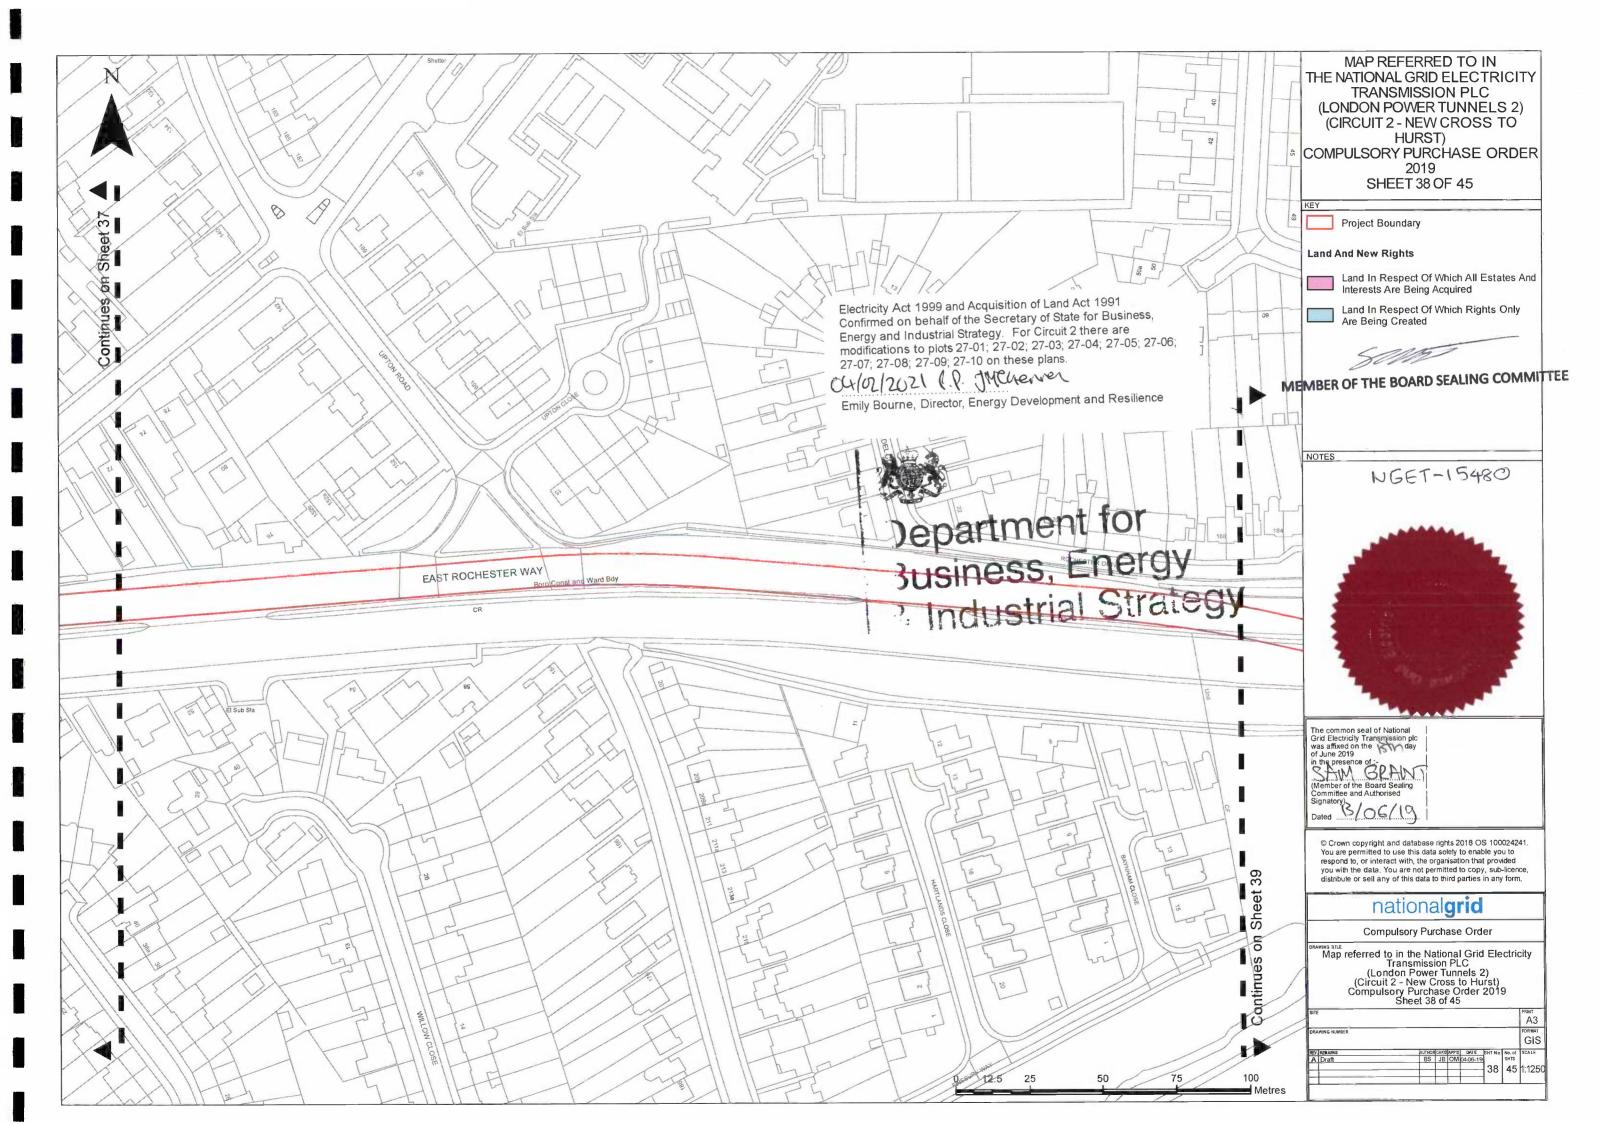

al Category

Plot 27-06, Sheet 27 of 45 (Falconwood Field)

Open Space Land (Section 19 Acquisition of Land Act 1981)

NGET 1548C

The common seal of National Grid Electricity Transmission PLC was affixed on the day of June 2019

Department for Business, Energy Lindustrial Strategy

Electricity Act 1999 and Acquisition of Land Act 1991 Confirmed on behalf of the Secretary of State for Business, Energy and Industrial Strategy. For Circuit 2 there are modifications to plots 27-01; 27-02; 27-03; 27-04; 27-05; 27-06; 27-07; 27-08; 27-09; 27-10 on these plans.

O4 (02 / 202) PP JMCterrer Emily Bourne, Director, Energy Development and Resilience

in the presence of:

SAM GRAWT

(Authorised Signatory)

Dated: 13/06/2019