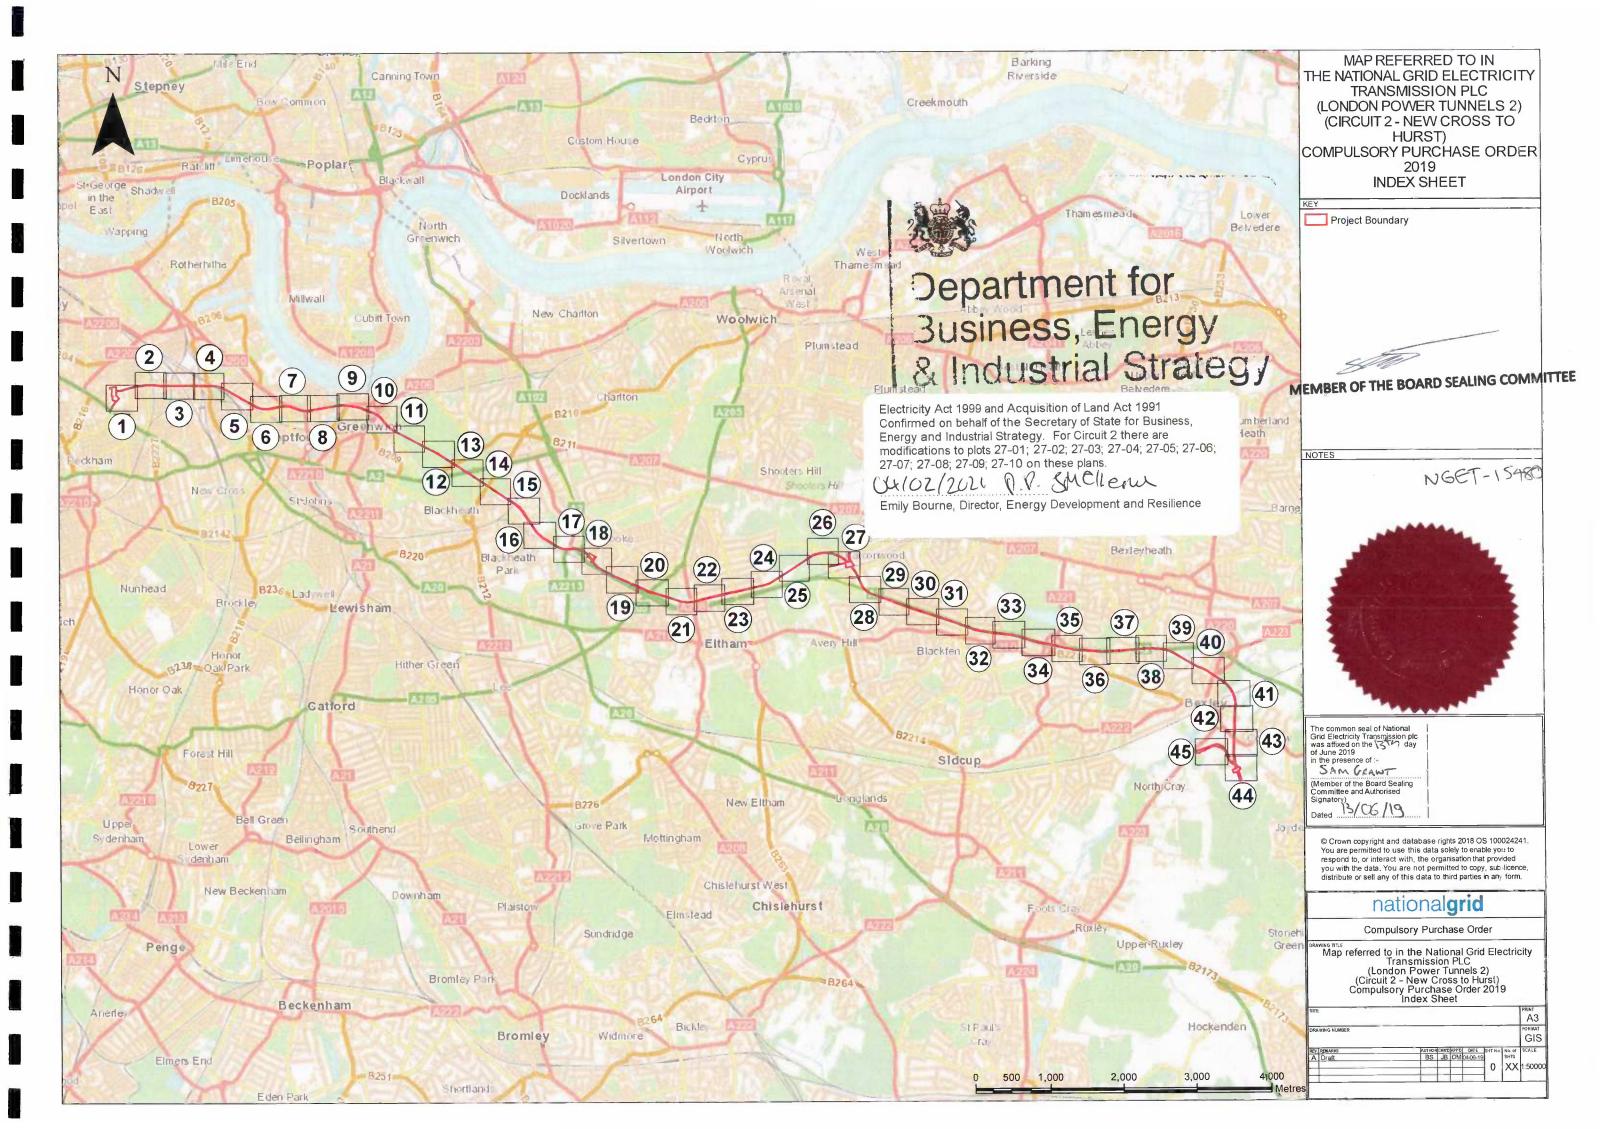

- Subject to the provisions of this Order, the acquiring authority is under Section 10 and Schedule 3 to the Electricity Act 1989 hereby authorised to purchase compulsorily the land and the new rights over land described in paragraph 2 for the purposes of an underground tunnel and electricity cables from a substation east of Sandgate Street, Southwark ("the New Cross Substation"), to a substation off Stable Lane, Bexley ("the Hurst Substation"), via sites with access shafts and headhouses south of Nelson Mandela Road, Greenwich, and east of Eltham Grid Substation, south of Falconwood Field, Greenwich, together with related works to facilitate the transmission of electricity within and across London.
- 2 The land and new rights to be acquired
  - (a) The land to be purchased compulsorily under this Order is described in Table 1 of the Schedule and the land is shown coloured pink and edged red on a map prepared in duplicate, sealed with the common seal of the acquiring authority and marked "Map referred to in The National Grid Electricity Transmission PLC (London Power Tunnels 2) (Circuit 2 New Cross to Hurst) Compulsory Purchase Order 2019".
  - (b) The new rights to be purchased compulsorily under this Order are described in Table 1 of the Schedule in accordance with the definitions at paragraph 6 below and the land is shown coloured blue on the map prepared in duplicate, sealed with the common seal of the acquiring authority and marked "Map referred to in The National Grid Electricity Transmission PLC (London Power Tunnels 2) (Circuit 2 New Cross to Hurst) Compulsory Purchase Order 2019".
- Parts 2 and 3 of Schedule 2 of the Acquisition of Land Act 1981 are hereby incorporated with this Order and references in the said Parts 2 and 3 to "the undertaking" shall be construed as including the works to be constructed by the acquiring authority in, on, over and under the land subject to this Order.
- As from the date on which this Order becomes operative or the date on which any new right is vested in the acquiring authority, whichever is the later, the land over which the new right is acquired shall be discharged from all rights, trusts and incidents to which it was previously subject so far as their continuance would be inconsistent with the exercise of that new right.

Where in this Order a new right is acquired it shall be exercisable at all times by the acquiring authority, its successors in title, lessees, licensees, assigns and those deriving title from them and all persons authorised by any of these.