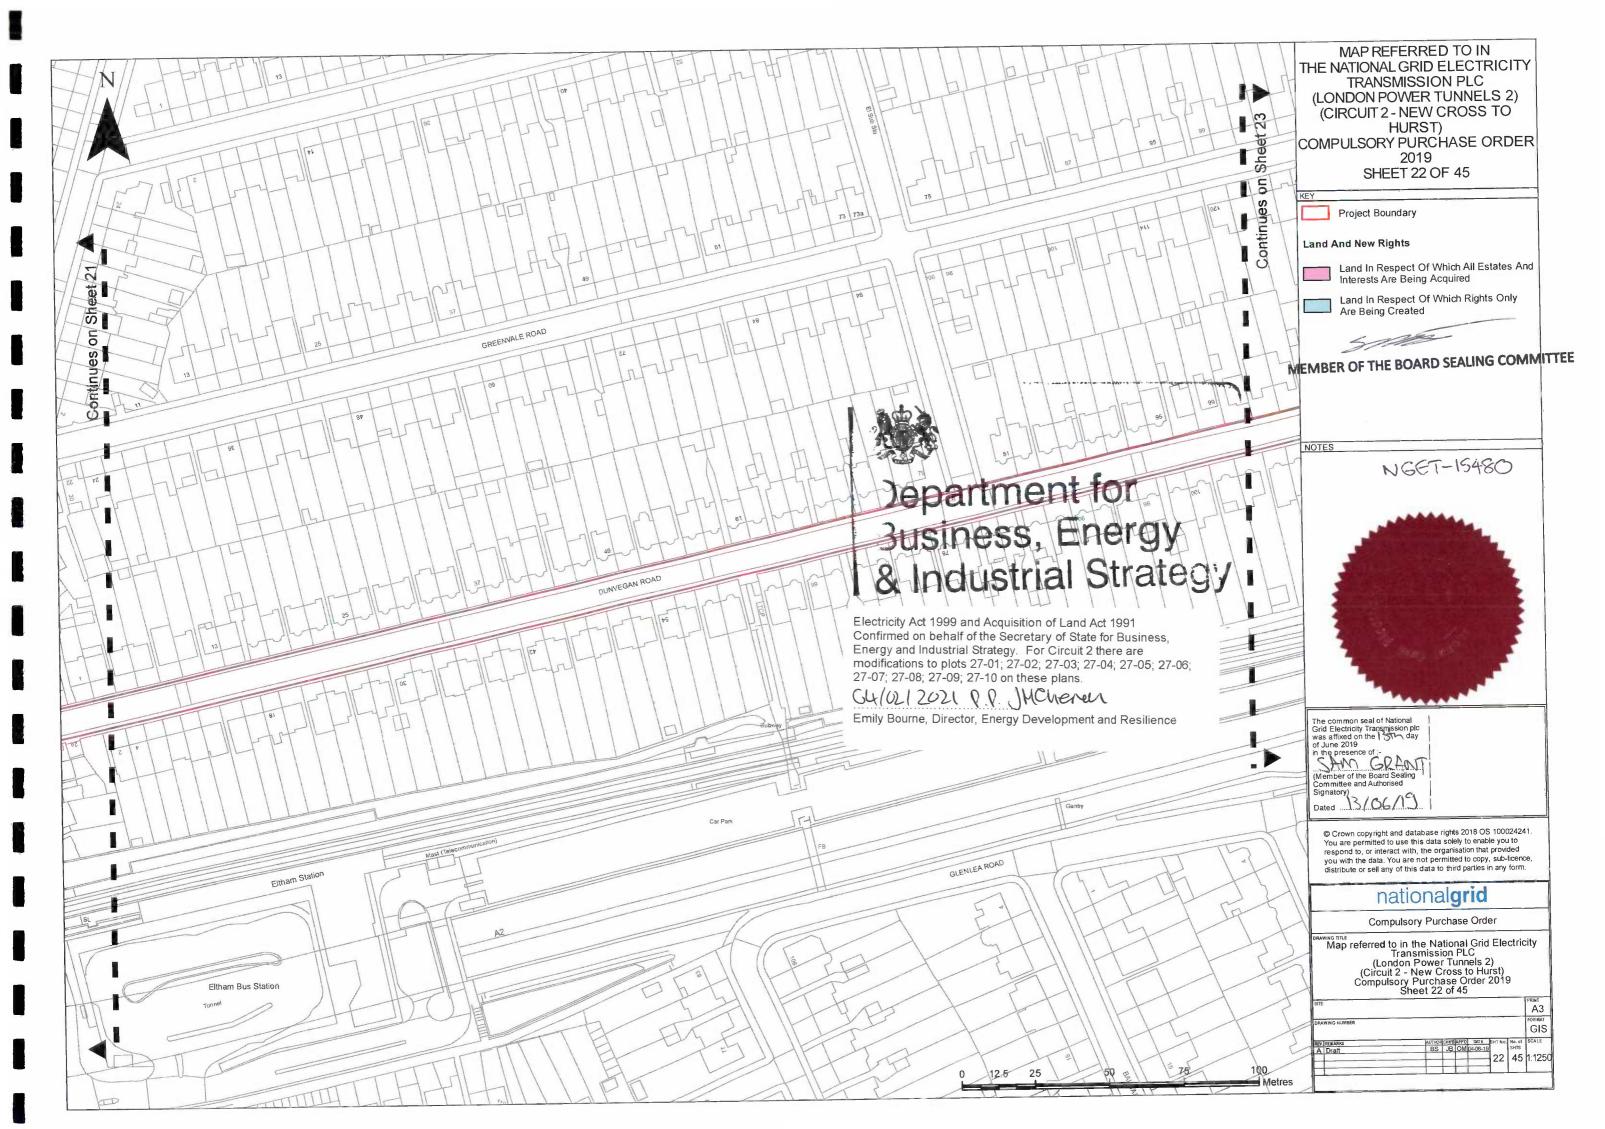

- Subject to the provisions of this Order, the acquiring authority is under Section 10 and Schedule 3 to the Electricity Act 1989 hereby authorised to purchase compulsorily the land and the new rights over land described in paragraph 2 for the purposes of an underground tunnel and electricity cables from a substation east of Sandgate Street, Southwark ("the New Cross Substation"), to a substation off Stable Lane, Bexley ("the Hurst Substation"), via sites with access shafts and headhouses south of Nelson Mandela Road, Greenwich, and east of Eltham Grid Substation, south of Falconwood Field, Greenwich, together with related works to facilitate the transmission of electricity within and across London.
- 2 The land and new rights to be acquired
  - (a) The land to be purchased compulsorily under this Order is described in Table 1 of the Schedule and the land is shown coloured pink and edged red on a map prepared in duplicate, sealed with the common seal of the acquiring authority and marked "Map referred to in The National Grid Electricity Transmission PLC (London Power Tunnels 2) (Circuit 2 New Cross to Hurst) Compulsory Purchase Order 2019".
  - (b) The new rights to be purchased compulsorily under this Order are described in Table 1 of the Schedule in accordance with the definitions at paragraph 6 below and the land is shown coloured blue on the map prepared in duplicate, sealed with the common seal of the acquiring authority and marked "Map referred to in The National Grid Electricity Transmission PLC (London Power Tunnels 2) (Circuit 2 New Cross to Hurst) Compulsory Purchase Order 2019".
- Parts 2 and 3 of Schedule 2 of the Acquisition of Land Act 1981 are hereby incorporated with this Order and references in the said Parts 2 and 3 to "the undertaking" shall be construed as including the works to be constructed by the acquiring authority in, on, over and under the land subject to this Order.
- As from the date on which this Order becomes operative or the date on which any new right is vested in the acquiring authority, whichever is the later, the land over which the new right is acquired shall be discharged from all rights, trusts and incidents to which it was previously subject so far as their continuance would be inconsistent with the exercise of that new right.

Where in this Order a new right is acquired it shall be exercisable at all times by the acquiring authority, its successors in title, lessees, licensees, assigns and those deriving title from them and all persons authorised by any of these.