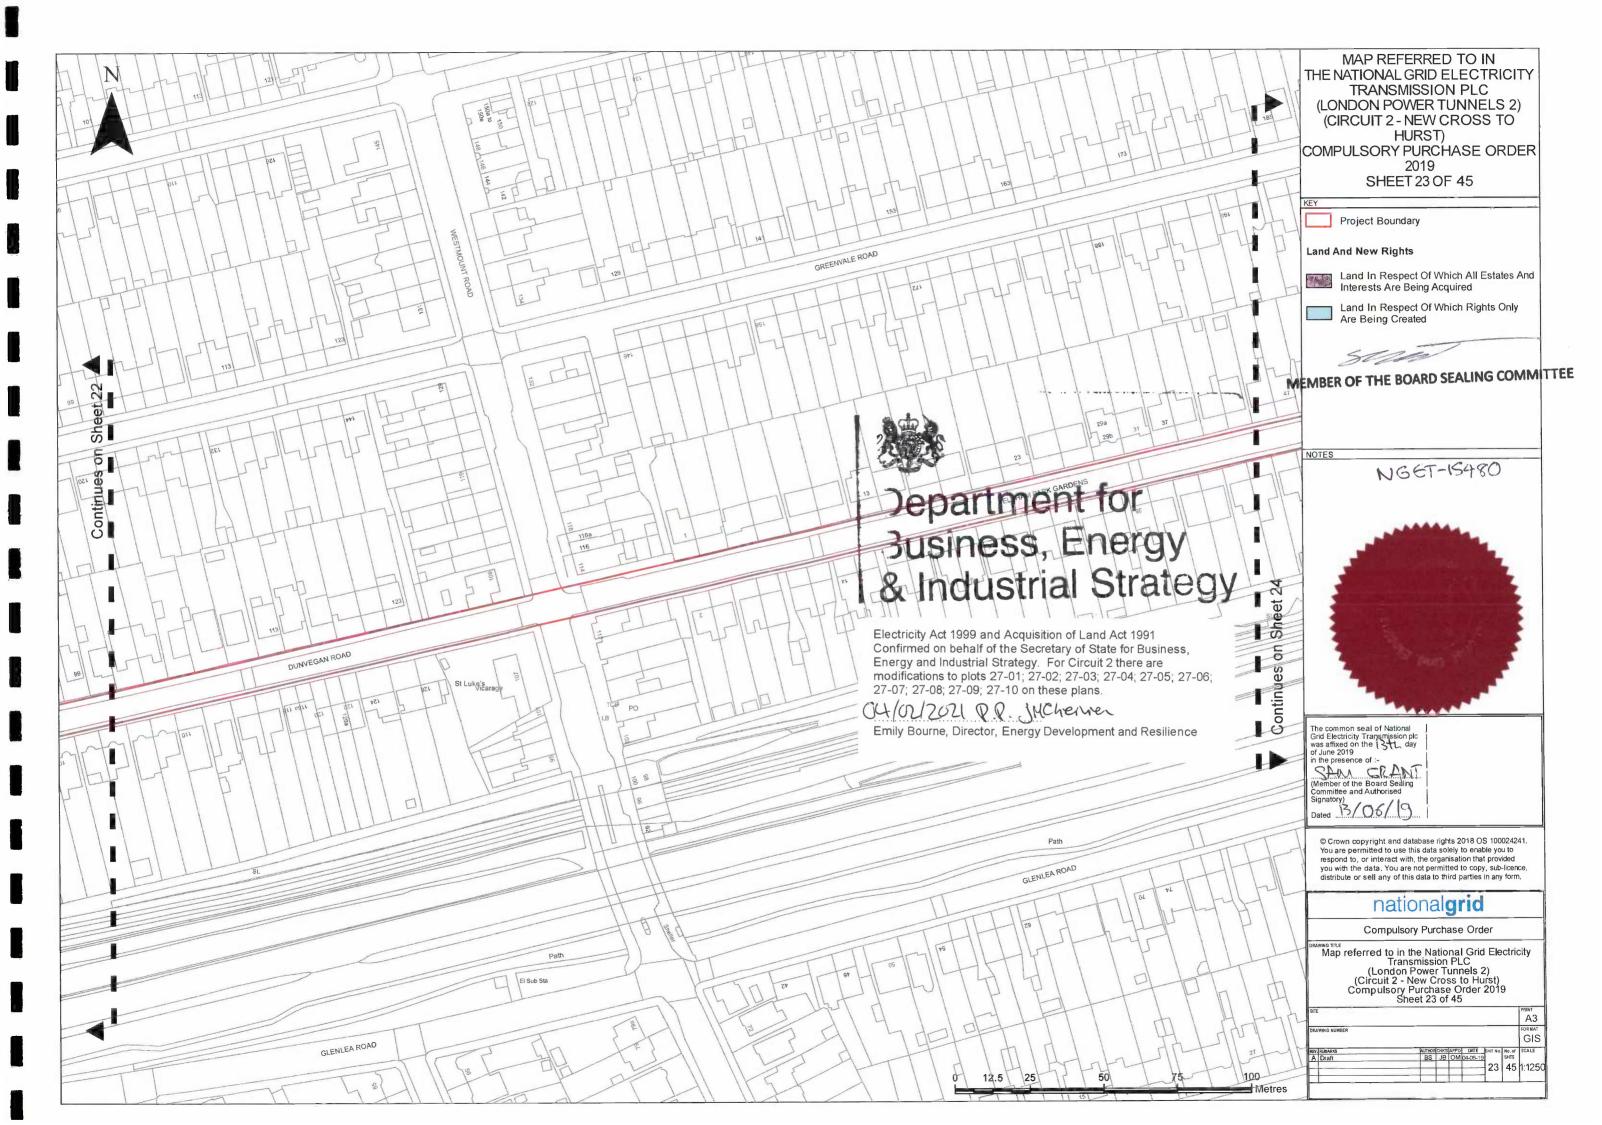

- Subject to the provisions of this Order, the acquiring authority is under Section 10 and Schedule 3 to the Electricity Act 1989 hereby authorised to purchase compulsorily the land and the new rights over land described in paragraph 2 for the purposes of an underground tunnel and electricity cables from a substation east of Sandgate Street, Southwark ("the New Cross Substation"), to a substation off Stable Lane, Bexley ("the Hurst Substation"), via sites with access shafts and headhouses south of Nelson Mandela Road, Greenwich, and east of Eltham Grid Substation, south of Falconwood Field, Greenwich, together with related works to facilitate the transmission of electricity within and across London.
- 2 The land and new rights to be acquired
  - (a) The land to be purchased compulsorily under this Order is described in Table 1 of the Schedule and the land is shown coloured pink and edged red on a map prepared in duplicate, sealed with the common seal of the acquiring authority and marked "Map referred to in The National Grid Electricity Transmission PLC (London Power Tunnels 2) (Circuit 2 New Cross to Hurst) Compulsory Purchase Order 2019".
  - (b) The new rights to be purchased compulsorily under this Order are described in Table 1 of the Schedule in accordance with the definitions at paragraph 6 below and the land is shown coloured blue on the map prepared in duplicate, sealed with the common seal of the acquiring authority and marked "Map referred to in The National Grid Electricity Transmission PLC (London Power Tunnels 2) (Circuit 2 New Cross to Hurst) Compulsory Purchase Order 2019".
- Parts 2 and 3 of Schedule 2 of the Acquisition of Land Act 1981 are hereby incorporated with this Order and references in the said Parts 2 and 3 to "the undertaking" shall be construed as including the works to be constructed by the acquiring authority in, on, over and under the land subject to this Order.
- As from the date on which this Order becomes operative or the date on which any new right is vested in the acquiring authority, whichever is the later, the land over which the new right is acquired shall be discharged from all rights, trusts and incidents to which it was previously subject so far as their continuance would be inconsistent with the exercise of that new right.

Where in this Order a new right is acquired it shall be exercisable at all times by the acquiring authority, its successors in title, lessees, licensees, assigns and those deriving title from them and all persons authorised by any of these.