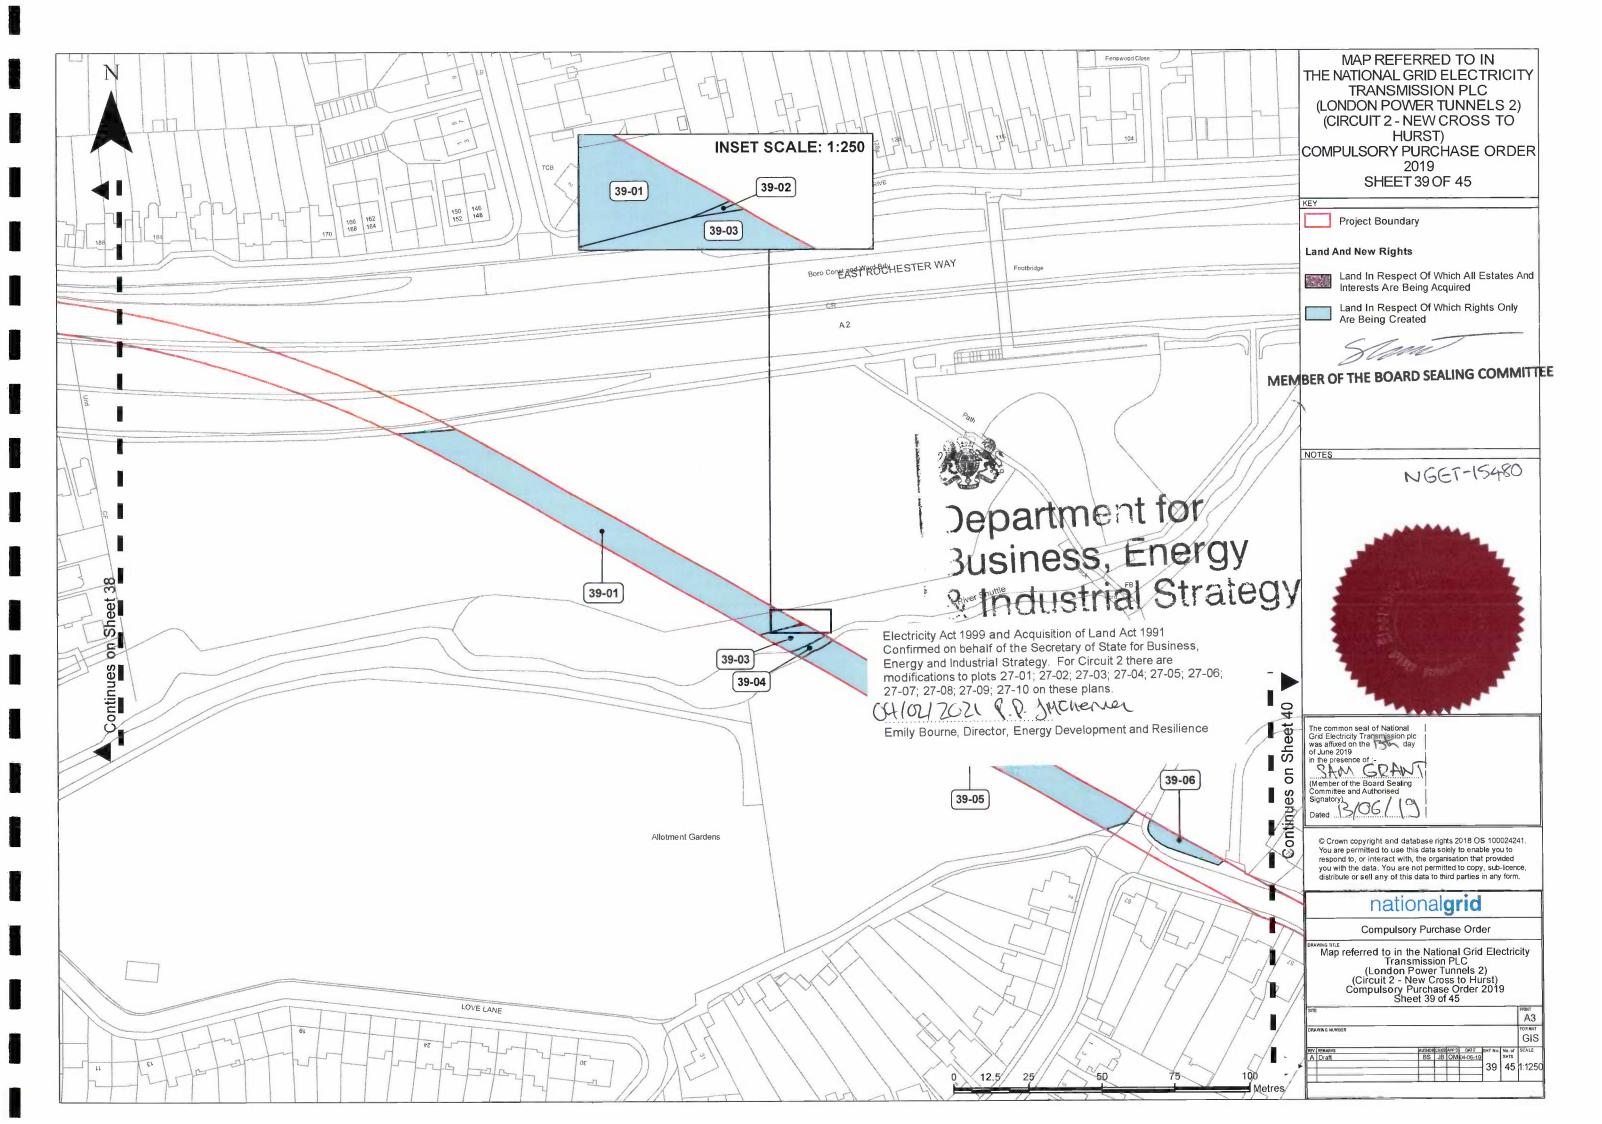

Category

Plot 27-06, Sheet 27 of 45 (Falconwood Field)

Open Space Land (Section 19 Acquisition of Land Act 1981)

NGET 1548C

The common seal of National Grid Electricity Transmission PLC was affixed on the day of June 2019

Department for Business, Energy Lindustrial Strategy

Electricity Act 1999 and Acquisition of Land Act 1991 Confirmed on behalf of the Secretary of State for Business, Energy and Industrial Strategy. For Circuit 2 there are modifications to plots 27-01; 27-02; 27-03; 27-04; 27-05; 27-06; 27-07; 27-08; 27-09; 27-10 on these plans.

O4 (02 / 202) PP JMCterrer Emily Bourne, Director, Energy Development and Resilience

in the presence of:

SAM GRAWT

(Authorised Signatory)

Dated: 13/06/2019