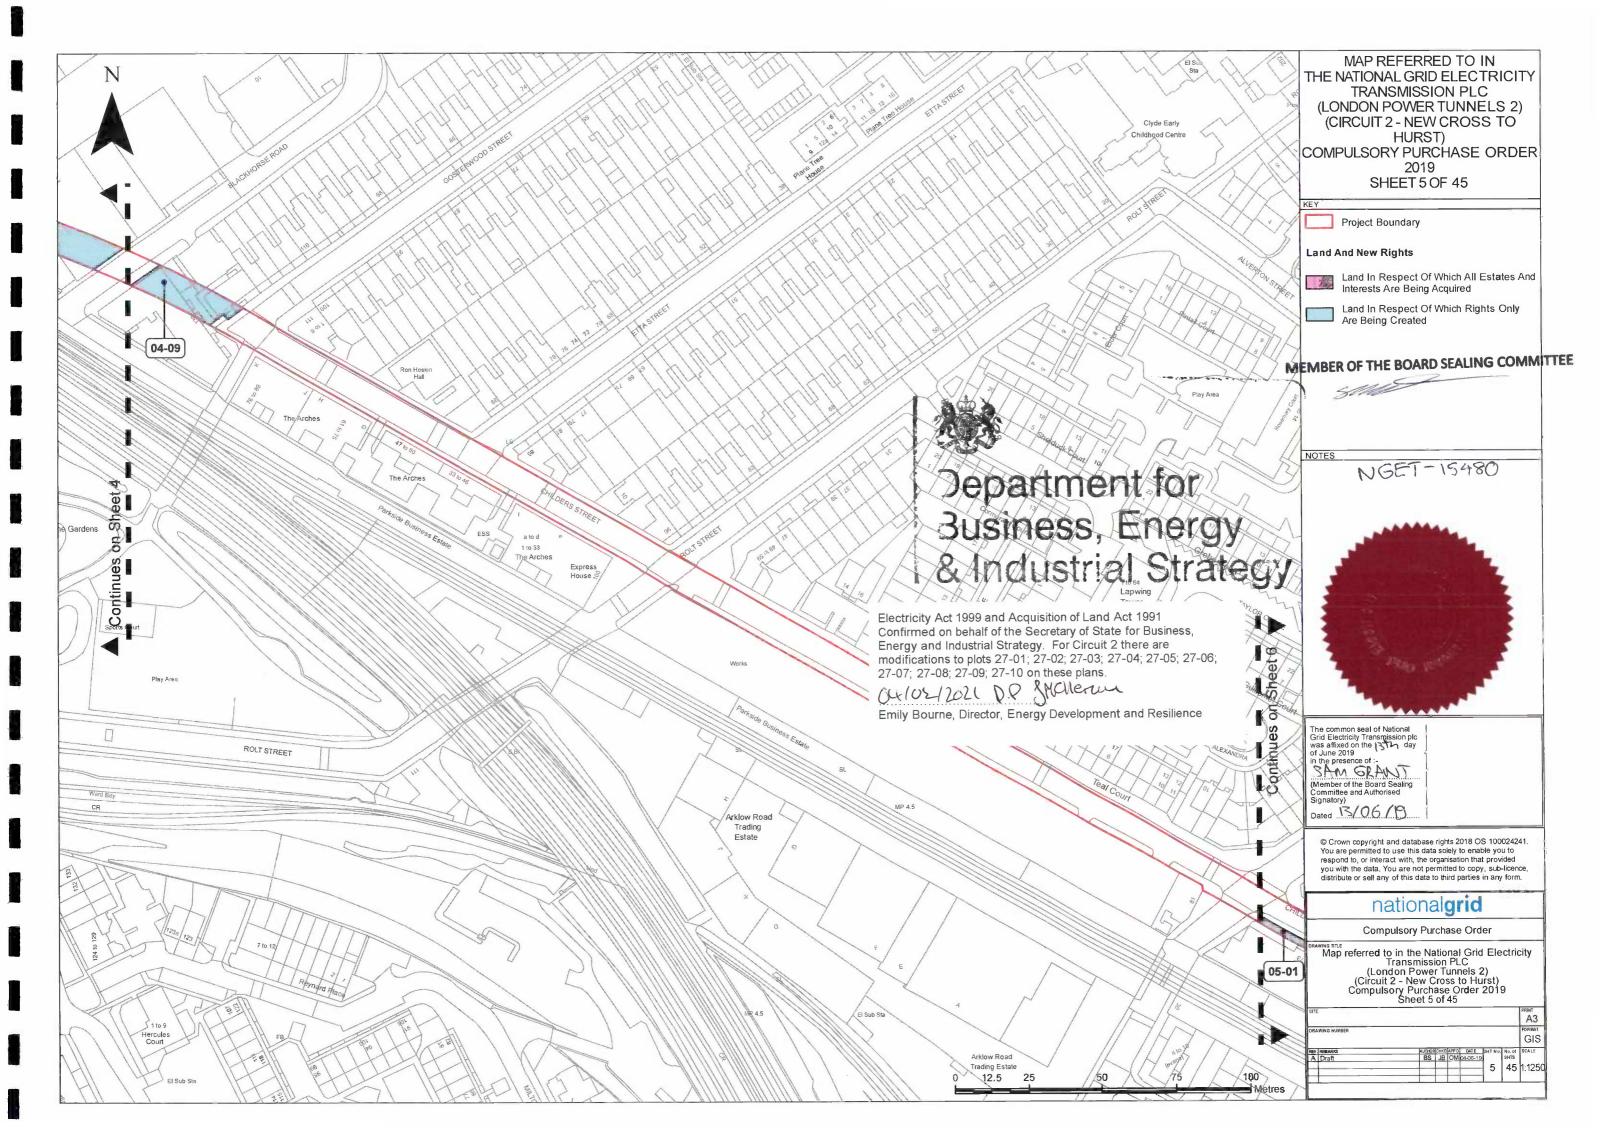

| Number on map | Extent, description and situation of the land                                                                                                                                                              | Qualifying persons under section 12(2)(a) of the Acquisition of Land Act 1981 - name and address (3) |                                                                                       |                                                 |                                                                                                    |  |
|---------------|------------------------------------------------------------------------------------------------------------------------------------------------------------------------------------------------------------|------------------------------------------------------------------------------------------------------|---------------------------------------------------------------------------------------|-------------------------------------------------|----------------------------------------------------------------------------------------------------|--|
| (1)           | (2)                                                                                                                                                                                                        | Owners or reputed owners                                                                             | Lessees or reputed                                                                    | Tenants or reputed tenants (other than lessees) | Occupiers                                                                                          |  |
|               |                                                                                                                                                                                                            | mid-way under the ad medium<br>filum rule)<br>Unknown<br>(in respect of subsoil)                     |                                                                                       |                                                 | way under the ad medium filum rule) Unknown (in respect of subsoil)                                |  |
| 04-08         | Tunnel and Cable Rights in respect of approximately 829 metres squared of subsoil at a depth of not less than 14 metres below hardstanding and industrial unit (Unit 1, Deptford Trading Estate, Lewisham) | Old Kent Road Regeneration<br>Limited<br>See Address at Plot 04-07                                   | Segro (Deptford Trading Estate) Limited Cunard House 15 Regent Street London SW1Y 4LR |                                                 | Segro (Deptford Trading Estate) Limited Cunard House 15 Regent Street London SW1Y 4LR              |  |
| 04-09         | Tunnel and Cable Rights in respect of approximately 325 metres squared of subsoil at a depth of not less than 14 metres below residential building and footways (130 Gosterwood Street, Lewisham)          | Housing for Women<br>Sixth Floor<br>Blue Star House<br>234-244 Stockwell Road<br>London<br>SW9 9SP   |                                                                                       |                                                 | Housing for Women<br>Sixth Floor<br>Blue Star House<br>234-244 Stockwell Road<br>London<br>SW9 9SP |  |
| 05-01         | Tunnel and Cable Rights in respect of approximately 87 metres squared of subsoil at a depth of not less than 14 metres below hardstanding and residential building (1 to 22 Poppy Court)                   | Paragon Asra Housing Limited Pentagon House 52-54 Southwark Street London SE1 1UN                    |                                                                                       |                                                 | Paragon Asra Housing Limited<br>Pentagon House<br>52-54 Southwark Street<br>London<br>SE1 1UN      |  |
| 06-01         | Tunnel and Cable Rights in respect of approximately 88 metres squared of subsoil at a depth of not less than 14 metres below grassland and footpath south of public road                                   | The London Borough of<br>Lewisham<br>See Address at Plot 02-03                                       |                                                                                       |                                                 | The London Borough of Lewishan<br>See Address at Plot 02-03                                        |  |

| Number on map | Extent, description and situation of the land                                                                                                                                                                                                  | Qualifying persons under section 12(2)(a) of the Acquisition of Land Act 1981 - name and address  (3) |                    |                                                 |                                                             |
|---------------|------------------------------------------------------------------------------------------------------------------------------------------------------------------------------------------------------------------------------------------------|-------------------------------------------------------------------------------------------------------|--------------------|-------------------------------------------------|-------------------------------------------------------------|
| (1)           | (2)                                                                                                                                                                                                                                            | Owners or reputed owners                                                                              | Lessees or reputed | Tenants or reputed tenants (other than lessees) | Occupiers                                                   |
|               | (Childers Street)                                                                                                                                                                                                                              |                                                                                                       |                    |                                                 |                                                             |
| 06-02         | Tunnel and Cable Rights in respect of approximately 536 metres squared of subsoil at a depth of not less than 14 metres below community centre gardens and hardstanding (Evelyn Estate) (south of Childers Street, Lewisham)                   | The London Borough of<br>Lewisham<br>See Address at Plot 02-03                                        |                    |                                                 | The London Borough of Lewishan<br>See Address at Plot 02-03 |
| 06-03         | Tunnel and Cable Rights in respect of approximately 8 metres squared of subsoil at a depth of not less than 14 metres below garden (Evelyn Estate) (south of Childers Street, Lewisham)                                                        | The London Borough of<br>Lewisham<br>See Address at Plot 02-03                                        |                    |                                                 | The London Borough of Lewisham<br>See Address at Plot 02-03 |
| 06-04         | Tunnel and Cable Rights in respect of approximately 472 metres squared of subsoil at a depth of not less than 14 metres below garden (Evelyn Estate), car park and community centre (Evelyn Community Centre) (north of Wotton Road, Lewisham) | The London Borough of<br>Lewisham<br>See Address at Plot 02-03                                        |                    |                                                 | The London Borough of Lewisham<br>See Address at Plot 02-03 |
| 06-05         | Tunnel and Cable Rights in respect of approximately 79 metres squared of subsoil at a depth of not less than 14 metres below hardstanding (Evelyn Community Centre) (north of Wotton Road,                                                     | The London Borough of<br>Lewisham<br>See Address at Plot 02-03                                        |                    |                                                 | The London Borough of Lewisham<br>See Address at Plot 02-03 |