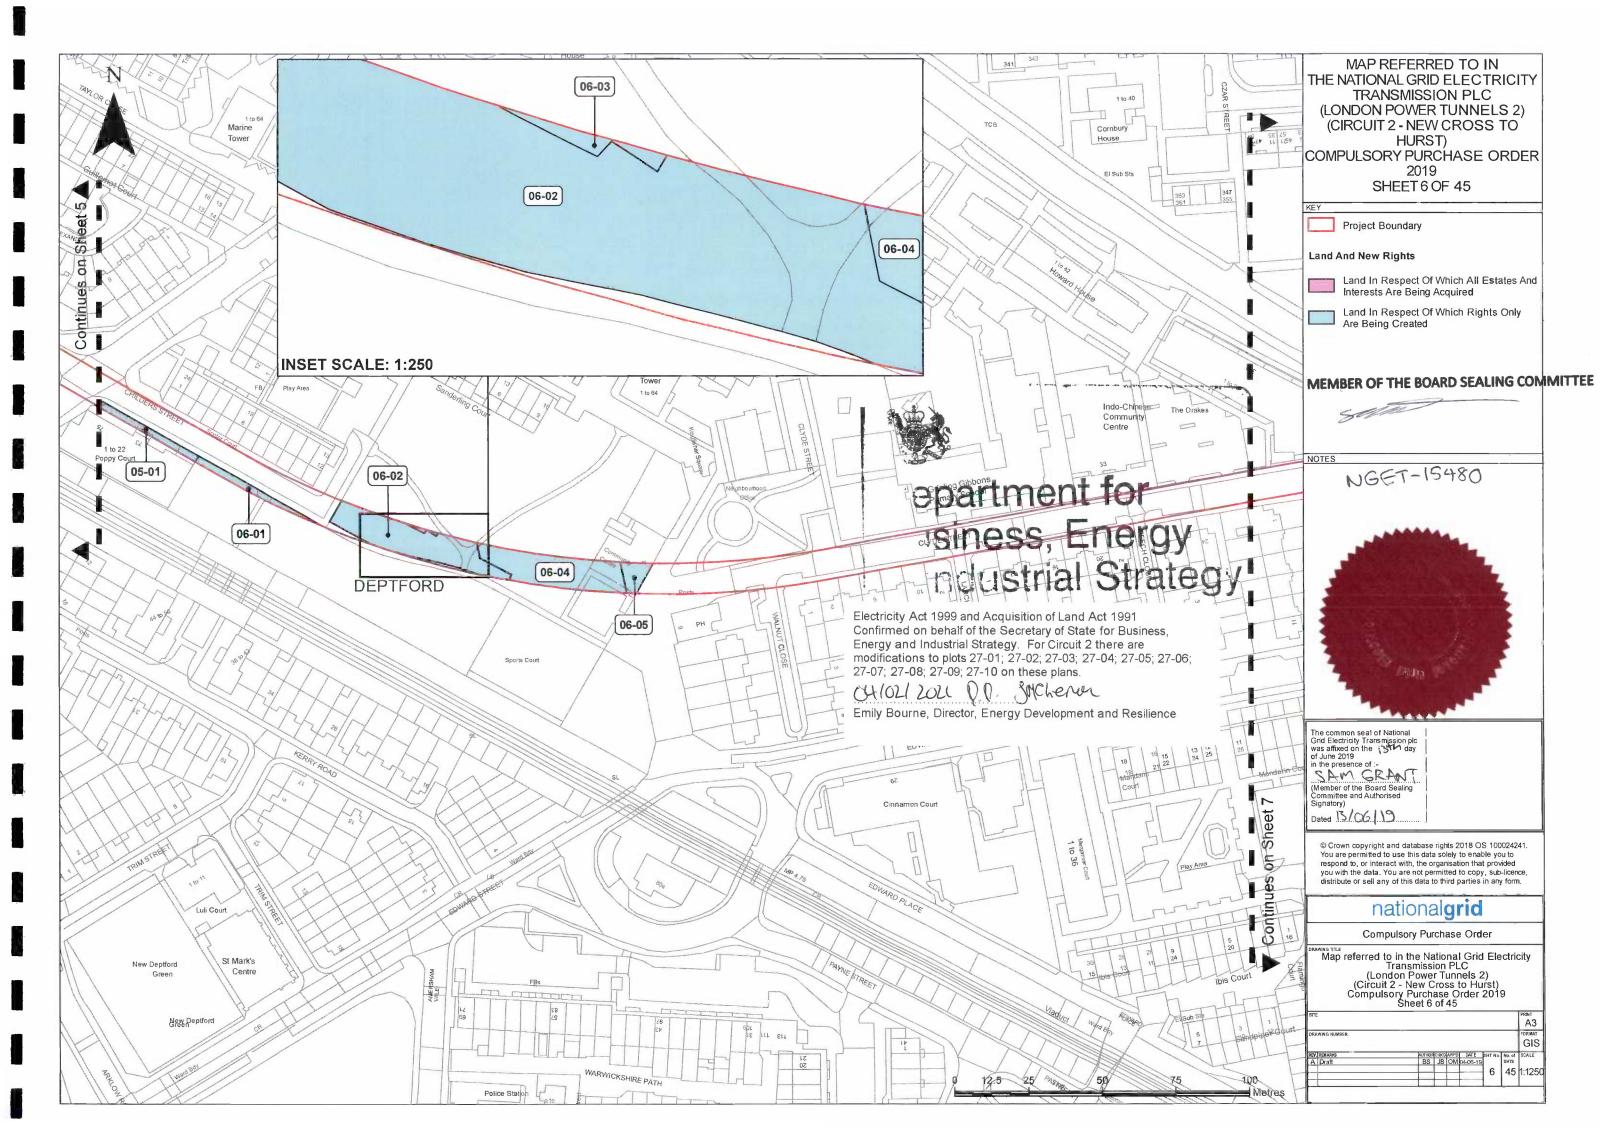

| Number on map | Extent, description and situation of the land                                                                                                                                                                                                  | Qualifying persons under section 12(2)(a) of the Acquisition of Land Act 1981 - name and address  (3) |                    |                                                 |                                                             |
|---------------|------------------------------------------------------------------------------------------------------------------------------------------------------------------------------------------------------------------------------------------------|-------------------------------------------------------------------------------------------------------|--------------------|-------------------------------------------------|-------------------------------------------------------------|
| (1)           | (2)                                                                                                                                                                                                                                            | Owners or reputed owners                                                                              | Lessees or reputed | Tenants or reputed tenants (other than lessees) | Occupiers                                                   |
|               | (Childers Street)                                                                                                                                                                                                                              |                                                                                                       |                    |                                                 |                                                             |
| 06-02         | Tunnel and Cable Rights in respect of approximately 536 metres squared of subsoil at a depth of not less than 14 metres below community centre gardens and hardstanding (Evelyn Estate) (south of Childers Street, Lewisham)                   | The London Borough of<br>Lewisham<br>See Address at Plot 02-03                                        |                    |                                                 | The London Borough of Lewishan<br>See Address at Plot 02-03 |
| 06-03         | Tunnel and Cable Rights in respect of approximately 8 metres squared of subsoil at a depth of not less than 14 metres below garden (Evelyn Estate) (south of Childers Street, Lewisham)                                                        | The London Borough of<br>Lewisham<br>See Address at Plot 02-03                                        |                    |                                                 | The London Borough of Lewisham<br>See Address at Plot 02-03 |
| 06-04         | Tunnel and Cable Rights in respect of approximately 472 metres squared of subsoil at a depth of not less than 14 metres below garden (Evelyn Estate), car park and community centre (Evelyn Community Centre) (north of Wotton Road, Lewisham) | The London Borough of<br>Lewisham<br>See Address at Plot 02-03                                        |                    |                                                 | The London Borough of Lewisham<br>See Address at Plot 02-03 |
| 06-05         | Tunnel and Cable Rights in respect of approximately 79 metres squared of subsoil at a depth of not less than 14 metres below hardstanding (Evelyn Community Centre) (north of Wotton Road,                                                     | The London Borough of<br>Lewisham<br>See Address at Plot 02-03                                        |                    |                                                 | The London Borough of Lewisham<br>See Address at Plot 02-03 |