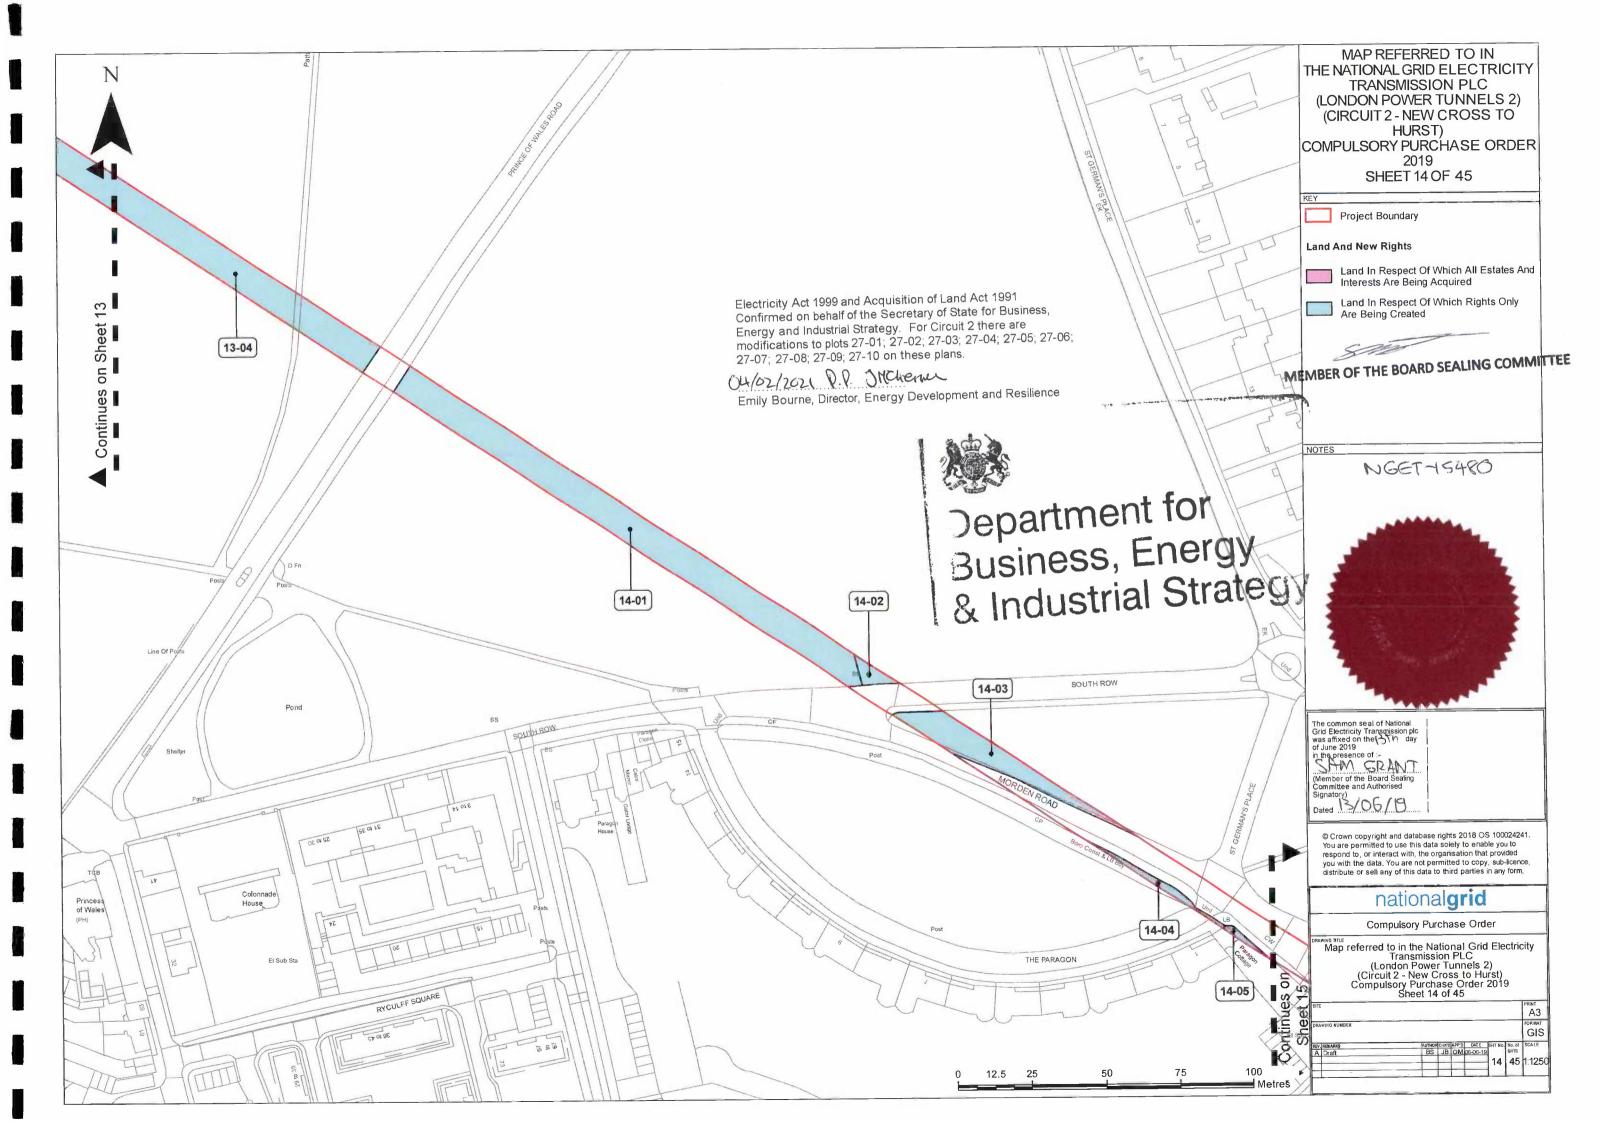

29.05.19

Table 1

| Number on map | Extent, description and situation of the land                                                                                                                                                                         | Qualifying persons under section 12(2)(a) of the Acquisition of Land Act 1981 - name and address (3) |                                                                         |                                                    |                                                                                      |  |
|---------------|-----------------------------------------------------------------------------------------------------------------------------------------------------------------------------------------------------------------------|------------------------------------------------------------------------------------------------------|-------------------------------------------------------------------------|----------------------------------------------------|--------------------------------------------------------------------------------------|--|
| (1)           | (2)                                                                                                                                                                                                                   | Owners or reputed owners                                                                             | Lessees or reputed                                                      | Tenants or reputed tenants<br>(other than lessees) | Occupiers                                                                            |  |
| 01-01         | Construction Access Rights and<br>Operational Access Rights in<br>respect of approximately 1036<br>metres squared of private road<br>(Unnamed Road) (north east of<br>Old Kent Road, A2, Southwark)                   | The London Borough of<br>Southwark<br>160 Tooley Street<br>London<br>SE1 2QH                         |                                                                         |                                                    | The London Borough of<br>Southwark<br>Town Hall<br>Peckham Road<br>London<br>SE5 8UB |  |
| 01-02         | Construction Compound Rights in respect of approximately 3940 metres squared of industrial hardstanding (east of Sandgate Street, Southwark)                                                                          | Southern Gas Networks plc<br>See Address at Plot 01-01                                               |                                                                         |                                                    | Southern Gas Networks plc<br>See Address at Plot 01-01                               |  |
| 01-03         | Construction Compound Rights in respect of approximately 2297 metres squared of industrial hardstanding (east of Sandgate Street, Southwark)                                                                          | Southern Gas Networks plc<br>See Address at Plot 01-01                                               |                                                                         |                                                    | Southern Gas Networks plc<br>See Address at Plot 01-01                               |  |
| 01-04         | Tunnel and Cable Rights in respect of approximately 671 metres squared of subsoil at a depth of not less than 14 metres below hardstanding (Southwark Integrated Waste Management Facility) (Devon Street, Southwark) | The London Borough of<br>Southwark<br>See Address at Plot 01-01                                      | Veolia ES Southwark Limited<br>210 Pentonville Road<br>London<br>N1 9JY |                                                    | Veolia ES Southwark Limited<br>210 Pentonville Road<br>London<br>N1 9JY              |  |
| 01-05         | Tunnel and Cable Rights in respect of approximately 823 metres squared of subsoil at a depth of not less than 14 metres below industrial hardstanding and building (west of Ormside Street,                           | H Company 2 Limited<br>22 Grenville Street<br>St Helier<br>JE4 8PX<br>Jersey                         | National Grid Electricity Transmission plc See Address at Plot 01-01    |                                                    | National Grid Electricity Transmission plc See Address at Plot 01-01                 |  |