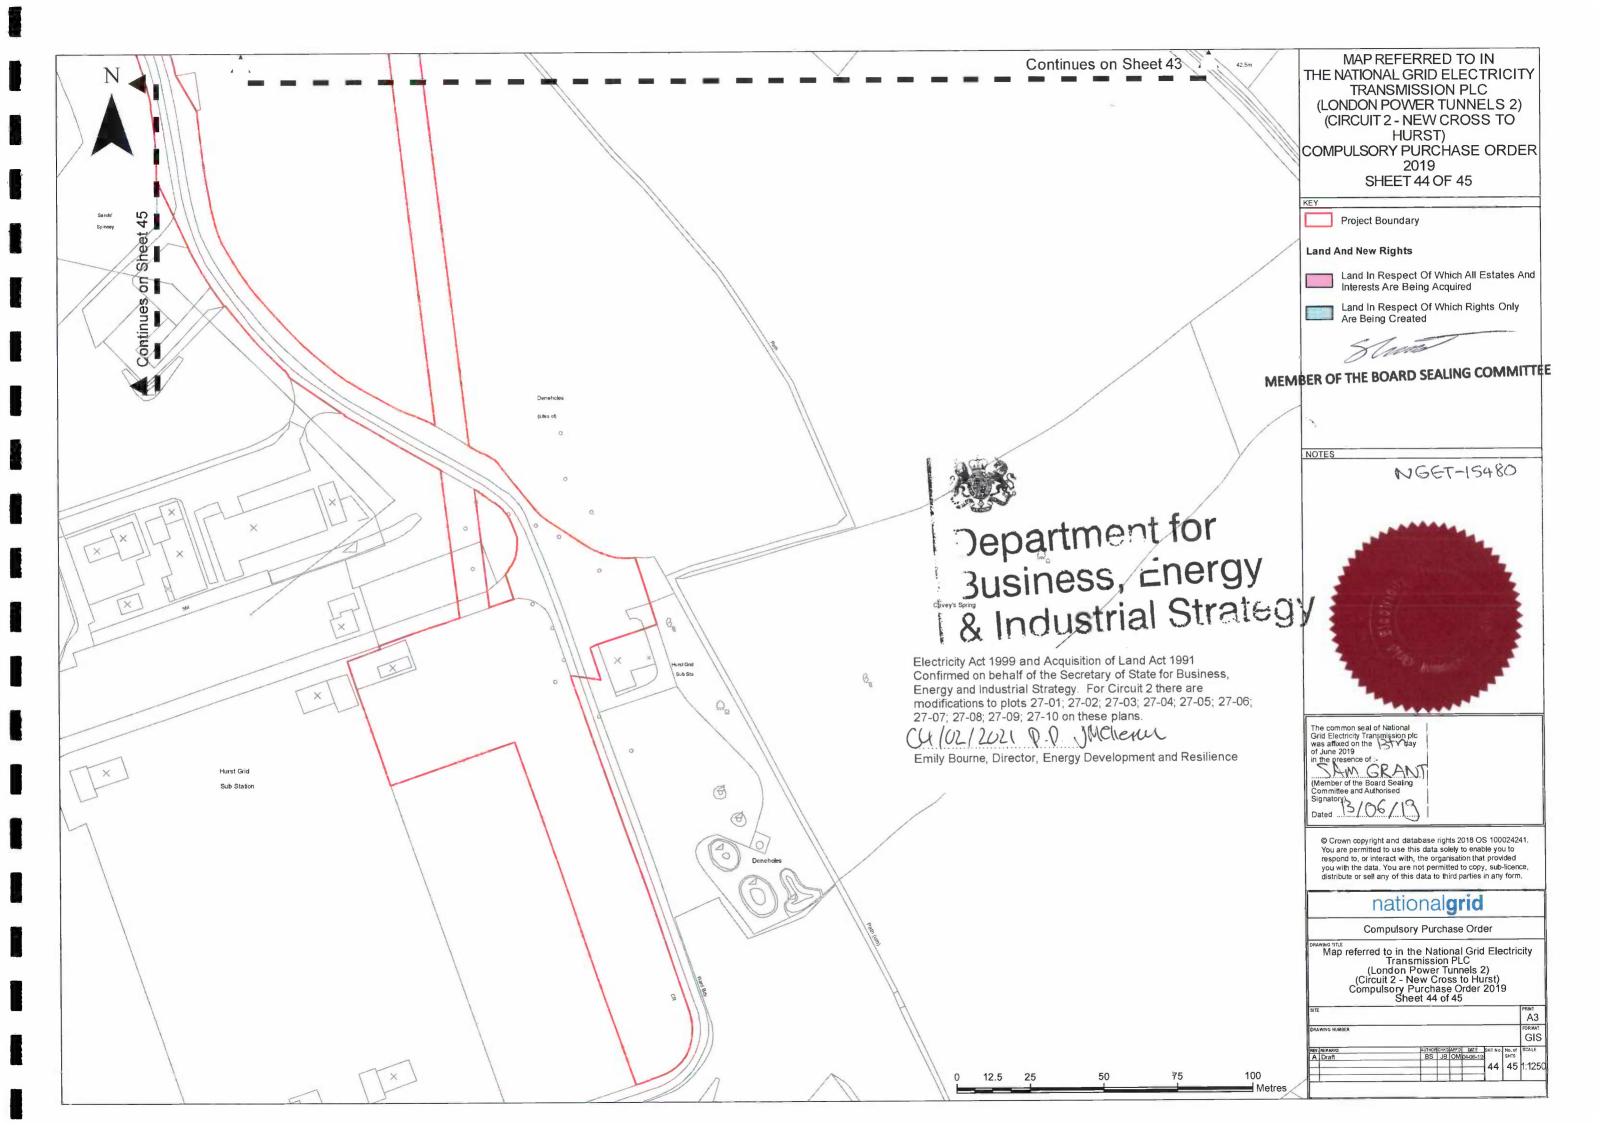

29.05.19

Table 1

| Number on map | Extent, description and situation of the land                                                                                                                                                                         | Qualifying persons under section 12(2)(a) of the Acquisition of Land Act 1981 - name and address (3) |                                                                         |                                                    |                                                                                      |  |
|---------------|-----------------------------------------------------------------------------------------------------------------------------------------------------------------------------------------------------------------------|------------------------------------------------------------------------------------------------------|-------------------------------------------------------------------------|----------------------------------------------------|--------------------------------------------------------------------------------------|--|
| (1)           | (2)                                                                                                                                                                                                                   | Owners or reputed owners                                                                             | Lessees or reputed                                                      | Tenants or reputed tenants<br>(other than lessees) | Occupiers                                                                            |  |
| 01-01         | Construction Access Rights and<br>Operational Access Rights in<br>respect of approximately 1036<br>metres squared of private road<br>(Unnamed Road) (north east of<br>Old Kent Road, A2, Southwark)                   | The London Borough of<br>Southwark<br>160 Tooley Street<br>London<br>SE1 2QH                         |                                                                         |                                                    | The London Borough of<br>Southwark<br>Town Hall<br>Peckham Road<br>London<br>SE5 8UB |  |
| 01-02         | Construction Compound Rights in respect of approximately 3940 metres squared of industrial hardstanding (east of Sandgate Street, Southwark)                                                                          | Southern Gas Networks plc<br>See Address at Plot 01-01                                               |                                                                         |                                                    | Southern Gas Networks plc<br>See Address at Plot 01-01                               |  |
| 01-03         | Construction Compound Rights in respect of approximately 2297 metres squared of industrial hardstanding (east of Sandgate Street, Southwark)                                                                          | Southern Gas Networks plc<br>See Address at Plot 01-01                                               |                                                                         |                                                    | Southern Gas Networks plc<br>See Address at Plot 01-01                               |  |
| 01-04         | Tunnel and Cable Rights in respect of approximately 671 metres squared of subsoil at a depth of not less than 14 metres below hardstanding (Southwark Integrated Waste Management Facility) (Devon Street, Southwark) | The London Borough of<br>Southwark<br>See Address at Plot 01-01                                      | Veolia ES Southwark Limited<br>210 Pentonville Road<br>London<br>N1 9JY |                                                    | Veolia ES Southwark Limited<br>210 Pentonville Road<br>London<br>N1 9JY              |  |
| 01-05         | Tunnel and Cable Rights in respect of approximately 823 metres squared of subsoil at a depth of not less than 14 metres below industrial hardstanding and building (west of Ormside Street,                           | H Company 2 Limited<br>22 Grenville Street<br>St Helier<br>JE4 8PX<br>Jersey                         | National Grid Electricity Transmission plc See Address at Plot 01-01    |                                                    | National Grid Electricity Transmission plc See Address at Plot 01-01                 |  |