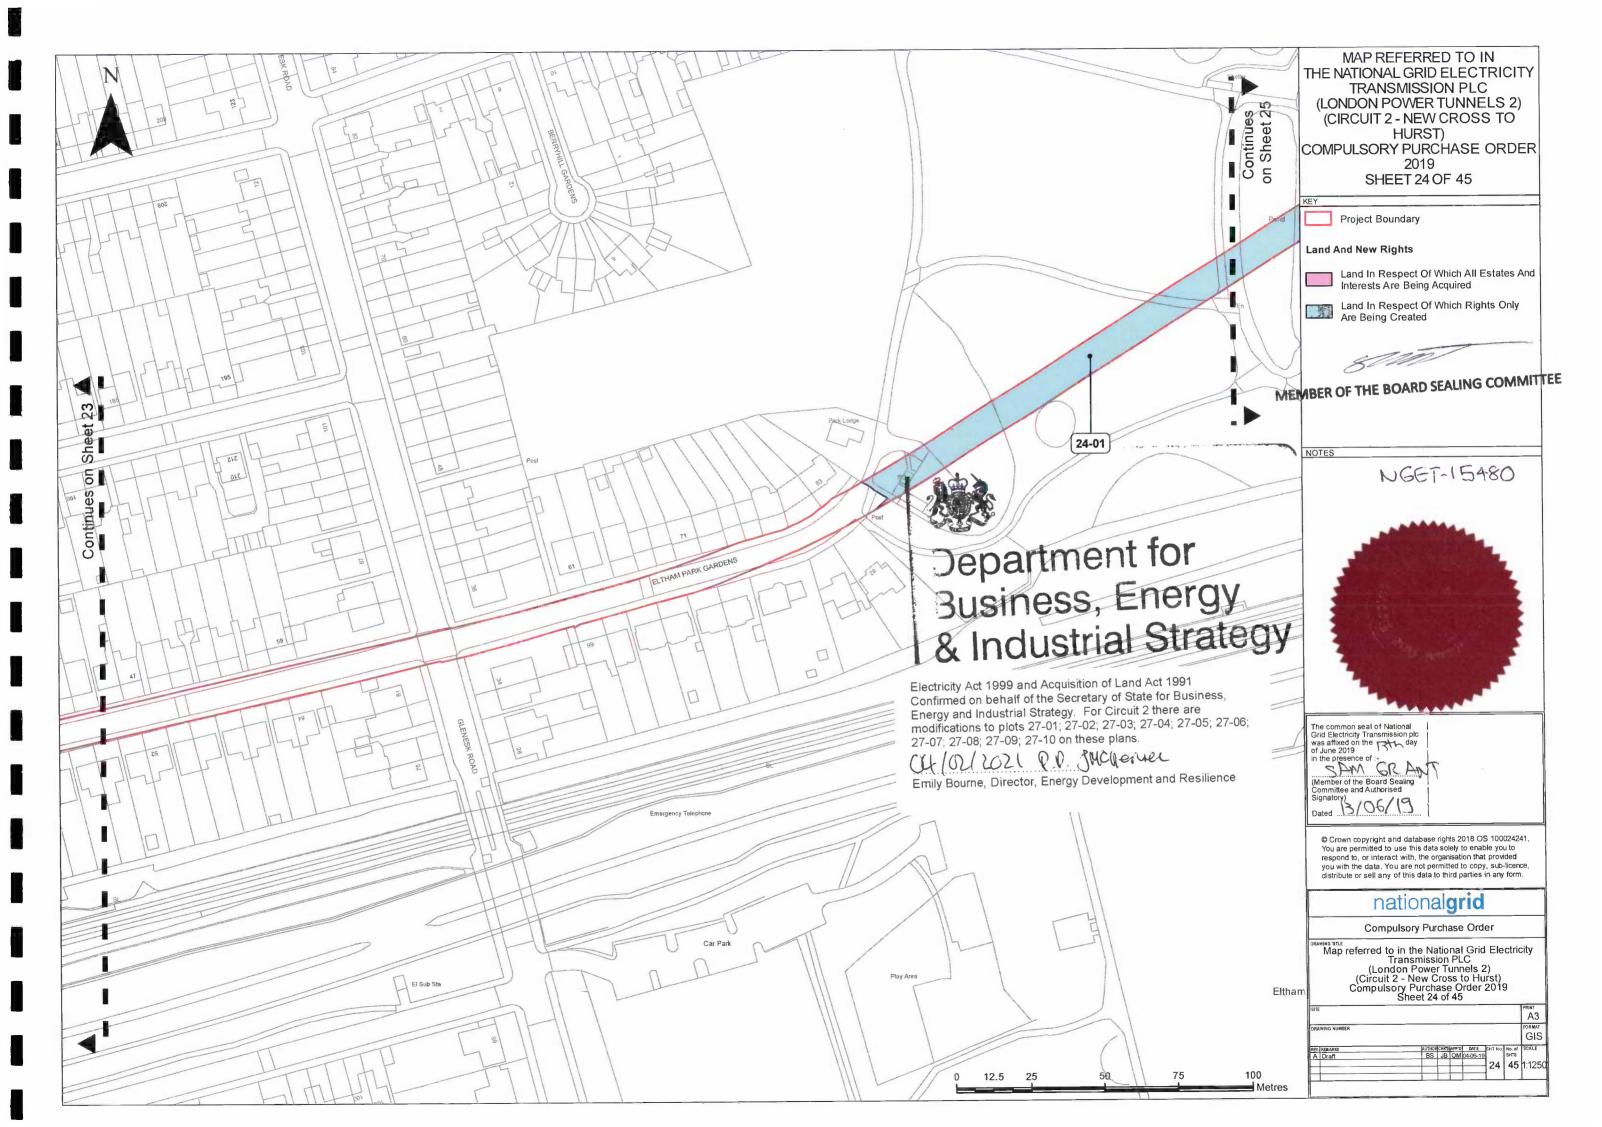

- Subject to the provisions of this Order, the acquiring authority is under Section 10 and Schedule 3 to the Electricity Act 1989 hereby authorised to purchase compulsorily the land and the new rights over land described in paragraph 2 for the purposes of an underground tunnel and electricity cables from a substation east of Sandgate Street, Southwark ("the New Cross Substation"), to a substation off Stable Lane, Bexley ("the Hurst Substation"), via sites with access shafts and headhouses south of Nelson Mandela Road, Greenwich, and east of Eltham Grid Substation, south of Falconwood Field, Greenwich, together with related works to facilitate the transmission of electricity within and across London.
- 2 The land and new rights to be acquired
  - (a) The land to be purchased compulsorily under this Order is described in Table 1 of the Schedule and the land is shown coloured pink and edged red on a map prepared in duplicate, sealed with the common seal of the acquiring authority and marked "Map referred to in The National Grid Electricity Transmission PLC (London Power Tunnels 2) (Circuit 2 New Cross to Hurst) Compulsory Purchase Order 2019".
  - (b) The new rights to be purchased compulsorily under this Order are described in Table 1 of the Schedule in accordance with the definitions at paragraph 6 below and the land is shown coloured blue on the map prepared in duplicate, sealed with the common seal of the acquiring authority and marked "Map referred to in The National Grid Electricity Transmission PLC (London Power Tunnels 2) (Circuit 2 New Cross to Hurst) Compulsory Purchase Order 2019".
- Parts 2 and 3 of Schedule 2 of the Acquisition of Land Act 1981 are hereby incorporated with this Order and references in the said Parts 2 and 3 to "the undertaking" shall be construed as including the works to be constructed by the acquiring authority in, on, over and under the land subject to this Order.
- As from the date on which this Order becomes operative or the date on which any new right is vested in the acquiring authority, whichever is the later, the land over which the new right is acquired shall be discharged from all rights, trusts and incidents to which it was previously subject so far as their continuance would be inconsistent with the exercise of that new right.

Where in this Order a new right is acquired it shall be exercisable at all times by the acquiring authority, its successors in title, lessees, licensees, assigns and those deriving title from them and all persons authorised by any of these.