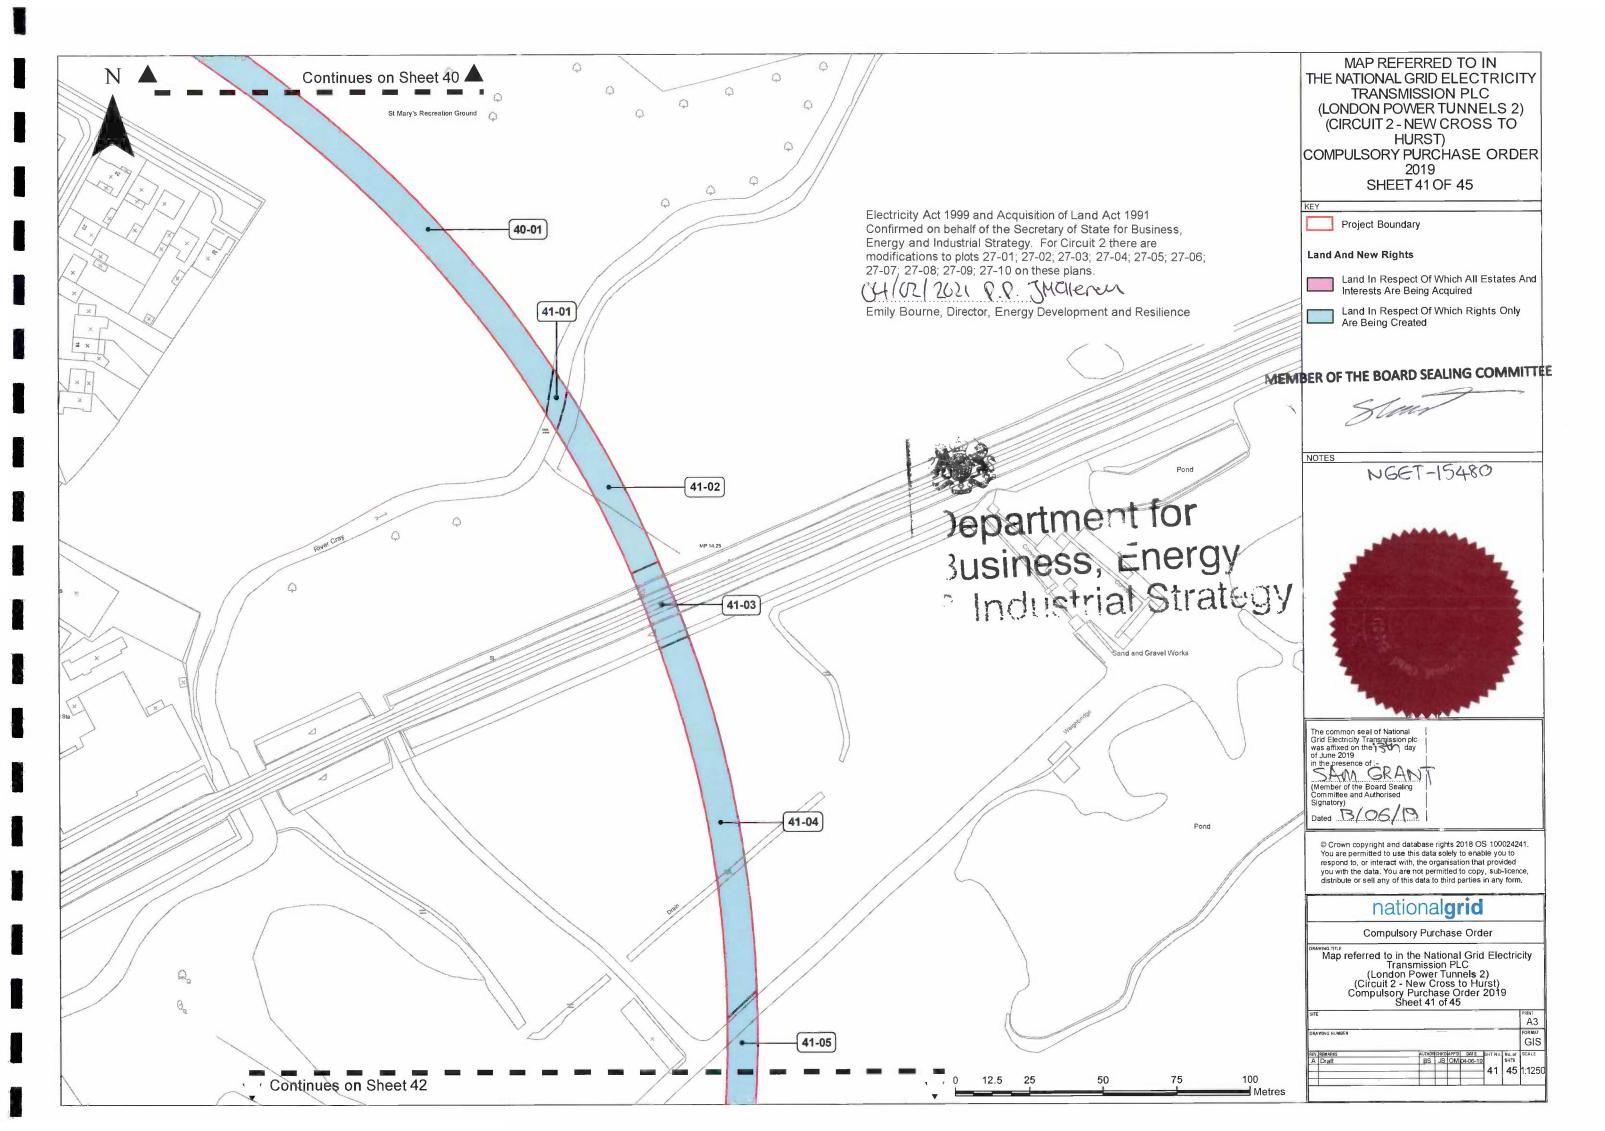

egory

Plot 27-06, Sheet 27 of 45 (Falconwood Field)

Open Space Land (Section 19 Acquisition of Land Act 1981)

NGET 1548C

The common seal of National Grid Electricity Transmission PLC was affixed on the day of June 2019

Department for Business, Energy Lindustrial Strategy

Electricity Act 1999 and Acquisition of Land Act 1991 Confirmed on behalf of the Secretary of State for Business, Energy and Industrial Strategy. For Circuit 2 there are modifications to plots 27-01; 27-02; 27-03; 27-04; 27-05; 27-06; 27-07; 27-08; 27-09; 27-10 on these plans.

O4 (02 / 202) PP JMCterrer Emily Bourne, Director, Energy Development and Resilience

in the presence of:

SAM GRAWT

(Authorised Signatory)

Dated: 13/06/2019