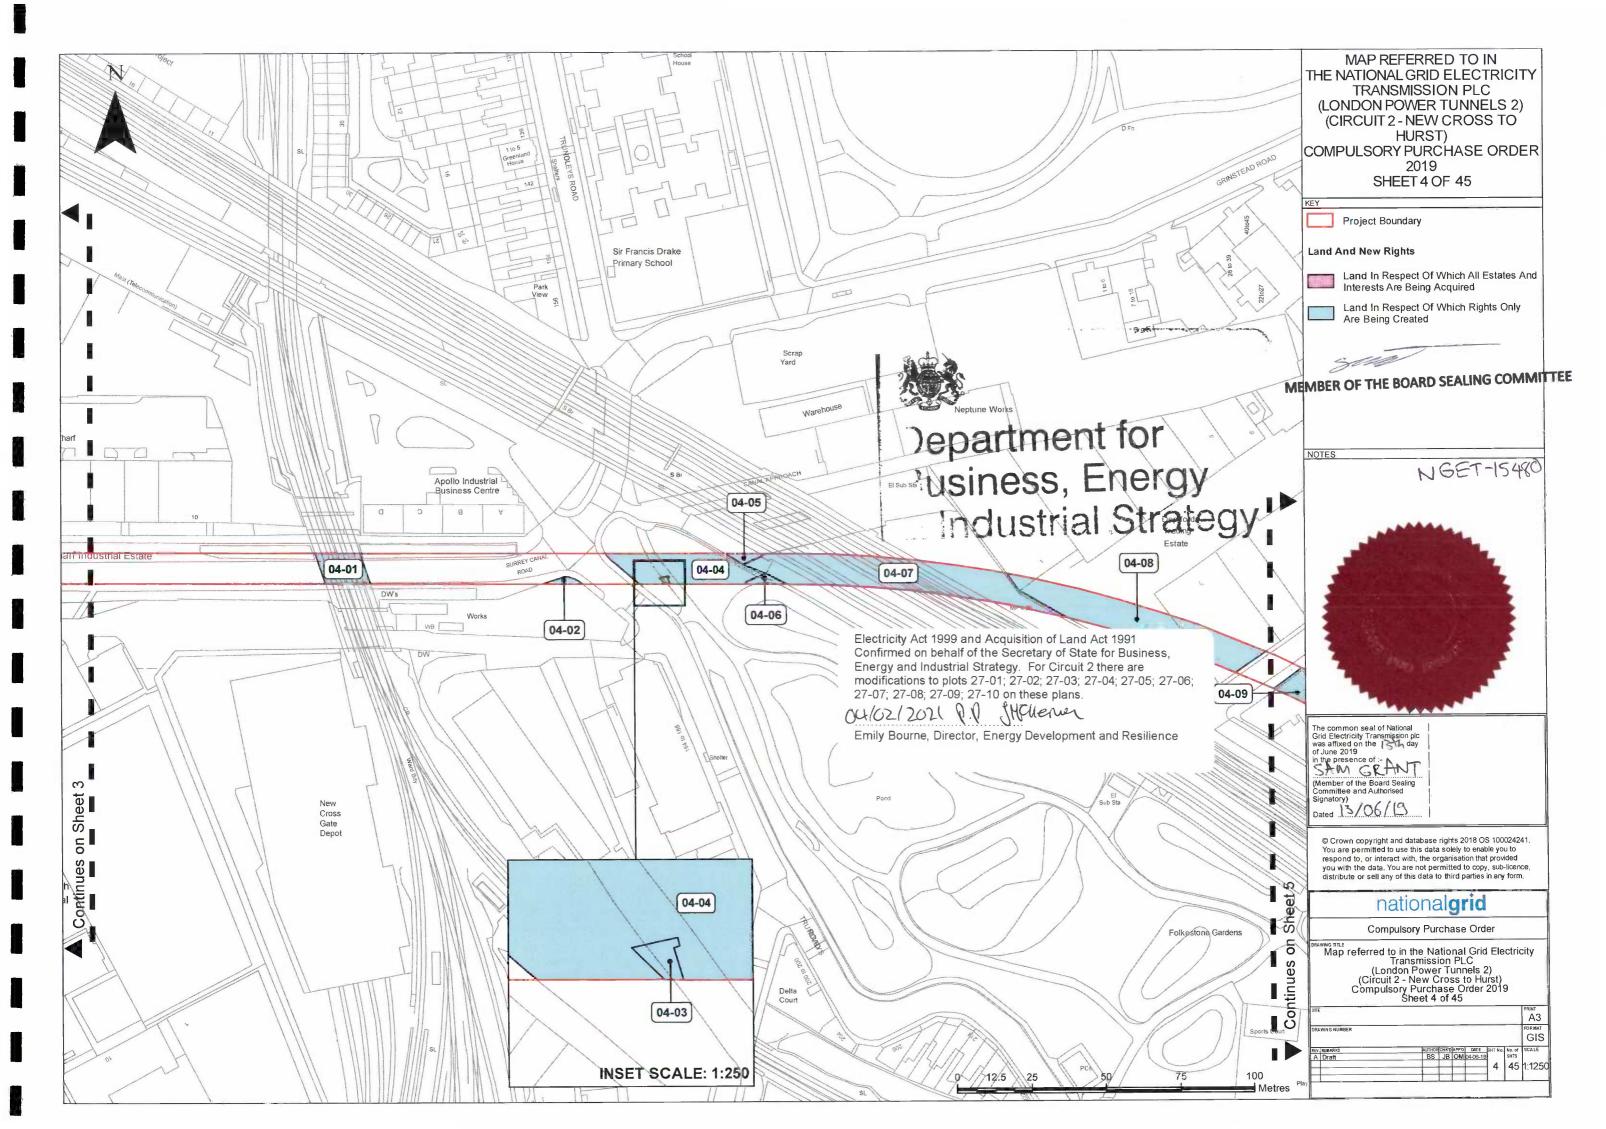

| Number on<br>map<br>(1) | Extent, description and situation of the land                                                                                                                                                                                                          | Qualifying persons under section 12(2)(a) of the Acquisition of Land Act 1981 - name and address (3)                                           |                    |                                                 |                                                                                                                                                               |
|-------------------------|--------------------------------------------------------------------------------------------------------------------------------------------------------------------------------------------------------------------------------------------------------|------------------------------------------------------------------------------------------------------------------------------------------------|--------------------|-------------------------------------------------|---------------------------------------------------------------------------------------------------------------------------------------------------------------|
|                         | (2)                                                                                                                                                                                                                                                    | Owners or reputed owners                                                                                                                       | Lessees or reputed | Tenants or reputed tenants (other than lessees) | Occupiers                                                                                                                                                     |
|                         | carrying railway (London<br>Bridge and New Cross Gate)                                                                                                                                                                                                 |                                                                                                                                                |                    |                                                 |                                                                                                                                                               |
| 04-01                   | Tunnel and Cable Rights in respect of approximately 160 metres squared of subsoil at a depth of not less than 14 metres below public road and embankment (Surrey Canal Road, Lewisham) below bridge carrying railway (Surrey Quays and New Cross Gate) | Network Rail Infrastructure Limited See Address at Plot 02-03 The London Borough of Lewisham See Address at Plot 02-03 (as highways authority) |                    |                                                 | Network Rail Infrastructure<br>Limited<br>See Address at Plot 02-03<br>The London Borough of Lewisham<br>See Address at Plot 02-03<br>(as highways authority) |
| 04-02                   | Tunnel and Cable Rights in respect of approximately 20 metres squared of subsoil at a depth of not less than 14 metres below industrial hardstanding (160 Trundleys Road) (south of Surrey Canal Road, Lewisham)                                       | The London Borough of<br>Lewisham<br>See Address at Plot 02-03                                                                                 |                    |                                                 | The London Borough of Lewisham<br>See Address at Plot 02-03                                                                                                   |
| 04-03                   | Tunnel and Cable Rights in respect of approximately 5 metres squared of subsoil at a depth of not less than 14 metres below public footpath and shrubbery (Trundleys Road)                                                                             | The London Borough of<br>Lewisham<br>See Address at Plot 02-03                                                                                 |                    |                                                 | The London Borough of Lewisham<br>See Address at Plot 02-03                                                                                                   |
| 04-04                   | Tunnel and Cable Rights in respect of approximately 443 metres squared of subsoil at a depth of not less than 14 metres below public footpath, hardstanding and shrubbery                                                                              | The London Borough of<br>Lewisham<br>See Address at Plot 02-03                                                                                 |                    |                                                 | The London Borough of Lewisham<br>See Address at Plot 02-03                                                                                                   |

| Number on map | Extent, description and situation of the land (2)                                                                                                                                                             | Qualifying persons under section 12(2)(a) of the Acquisition of Land Act 1981 - name and address (3)                                                                                                                                                                        |                    |                                                 |                                                                                                                                                                                                                                                                                 |  |
|---------------|---------------------------------------------------------------------------------------------------------------------------------------------------------------------------------------------------------------|-----------------------------------------------------------------------------------------------------------------------------------------------------------------------------------------------------------------------------------------------------------------------------|--------------------|-------------------------------------------------|---------------------------------------------------------------------------------------------------------------------------------------------------------------------------------------------------------------------------------------------------------------------------------|--|
| (1)           | (2)                                                                                                                                                                                                           | Owners or reputed owners                                                                                                                                                                                                                                                    | Lessees or reputed | Tenants or reputed tenants (other than lessees) | Occupiers                                                                                                                                                                                                                                                                       |  |
|               | east of public road (Trundleys<br>Road)                                                                                                                                                                       |                                                                                                                                                                                                                                                                             |                    |                                                 |                                                                                                                                                                                                                                                                                 |  |
| 04-05         | Tunnel and Cable Rights in respect of approximately 26 metres squared of subsoil at a depth of not less than 14 metres below shrubbery and land (east of Trundleys Road, B207, Lewisham)                      | Friars Developments Limited 3rd Floor Sterling House Langston Road Loughton Essex IG10 3TS                                                                                                                                                                                  |                    |                                                 | Friars Developments Limited 3rd Floor Sterling House Langston Road Loughton Essex IG10 3TS                                                                                                                                                                                      |  |
| 04-06         | Tunnel and Cable Rights in respect of approximately 28 metres squared of subsoil at a depth of not less than 14 metres below shrubbery and grassland (Folkstone Gardens) east of public road (Trundleys Road) | The London Borough of<br>Lewisham<br>See Address at Plot 02-03                                                                                                                                                                                                              |                    |                                                 | The London Borough of Lewisham<br>See Address at Plot 02-03                                                                                                                                                                                                                     |  |
| 04-07         | Tunnel and Cable Rights in respect of approximately 950 metres squared of subsoil at a depth of not less than 14 metres below hardstanding and private access road (north west of Blackhorse Road, Lewisham)  | Network Rail Infrastructure Limited See Address at Plot 02-03 (presumed owner of subsoil to mid-way under the ad medium filum rule) Old Kent Road Regeneration Limited New Burlington House 1075 Finchley Road London United Kingdom NW11 0PU (presumed owner of subsoil to |                    |                                                 | Network Rail Infrastructure Limited See Address at Plot 02-03 (presumed owner of subsoil to mid way under the ad medium filum rule) Old Kent Road Regeneration Limited New Burlington House 1075 Finchley Road London United Kingdom NW11 0PU (presumed owner of subsoil to mid |  |