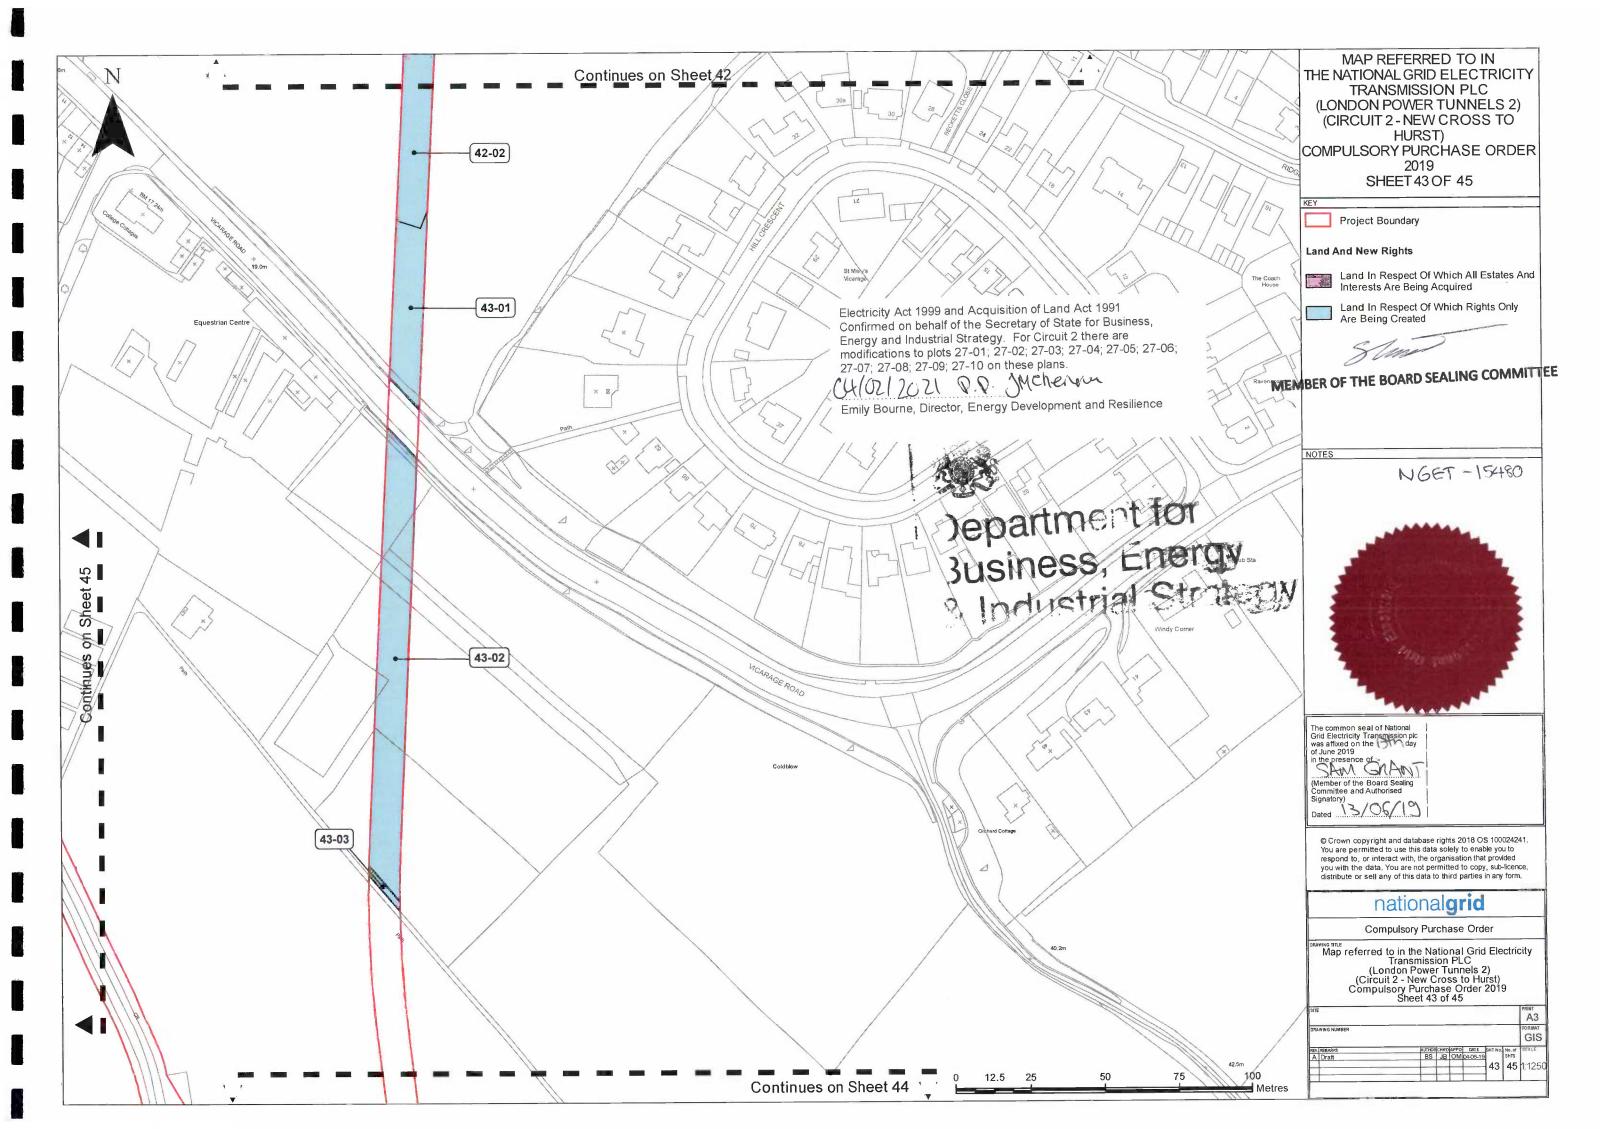

29.05.19

Table 1

| Number on map | Extent, description and situation of the land                                                                                                                                                                         | Qualifying persons under section 12(2)(a) of the Acquisition of Land Act 1981 - name and address (3) |                                                                         |                                                    |                                                                                      |  |
|---------------|-----------------------------------------------------------------------------------------------------------------------------------------------------------------------------------------------------------------------|------------------------------------------------------------------------------------------------------|-------------------------------------------------------------------------|----------------------------------------------------|--------------------------------------------------------------------------------------|--|
| (1)           | (2)                                                                                                                                                                                                                   | Owners or reputed owners                                                                             | Lessees or reputed                                                      | Tenants or reputed tenants<br>(other than lessees) | Occupiers                                                                            |  |
| 01-01         | Construction Access Rights and<br>Operational Access Rights in<br>respect of approximately 1036<br>metres squared of private road<br>(Unnamed Road) (north east of<br>Old Kent Road, A2, Southwark)                   | The London Borough of<br>Southwark<br>160 Tooley Street<br>London<br>SE1 2QH                         |                                                                         |                                                    | The London Borough of<br>Southwark<br>Town Hall<br>Peckham Road<br>London<br>SE5 8UB |  |
| 01-02         | Construction Compound Rights in respect of approximately 3940 metres squared of industrial hardstanding (east of Sandgate Street, Southwark)                                                                          | Southern Gas Networks plc<br>See Address at Plot 01-01                                               |                                                                         |                                                    | Southern Gas Networks plc<br>See Address at Plot 01-01                               |  |
| 01-03         | Construction Compound Rights in respect of approximately 2297 metres squared of industrial hardstanding (east of Sandgate Street, Southwark)                                                                          | Southern Gas Networks plc<br>See Address at Plot 01-01                                               |                                                                         |                                                    | Southern Gas Networks plc<br>See Address at Plot 01-01                               |  |
| 01-04         | Tunnel and Cable Rights in respect of approximately 671 metres squared of subsoil at a depth of not less than 14 metres below hardstanding (Southwark Integrated Waste Management Facility) (Devon Street, Southwark) | The London Borough of<br>Southwark<br>See Address at Plot 01-01                                      | Veolia ES Southwark Limited<br>210 Pentonville Road<br>London<br>N1 9JY |                                                    | Veolia ES Southwark Limited<br>210 Pentonville Road<br>London<br>N1 9JY              |  |
| 01-05         | Tunnel and Cable Rights in respect of approximately 823 metres squared of subsoil at a depth of not less than 14 metres below industrial hardstanding and building (west of Ormside Street,                           | H Company 2 Limited<br>22 Grenville Street<br>St Helier<br>JE4 8PX<br>Jersey                         | National Grid Electricity Transmission plc See Address at Plot 01-01    |                                                    | National Grid Electricity Transmission plc See Address at Plot 01-01                 |  |