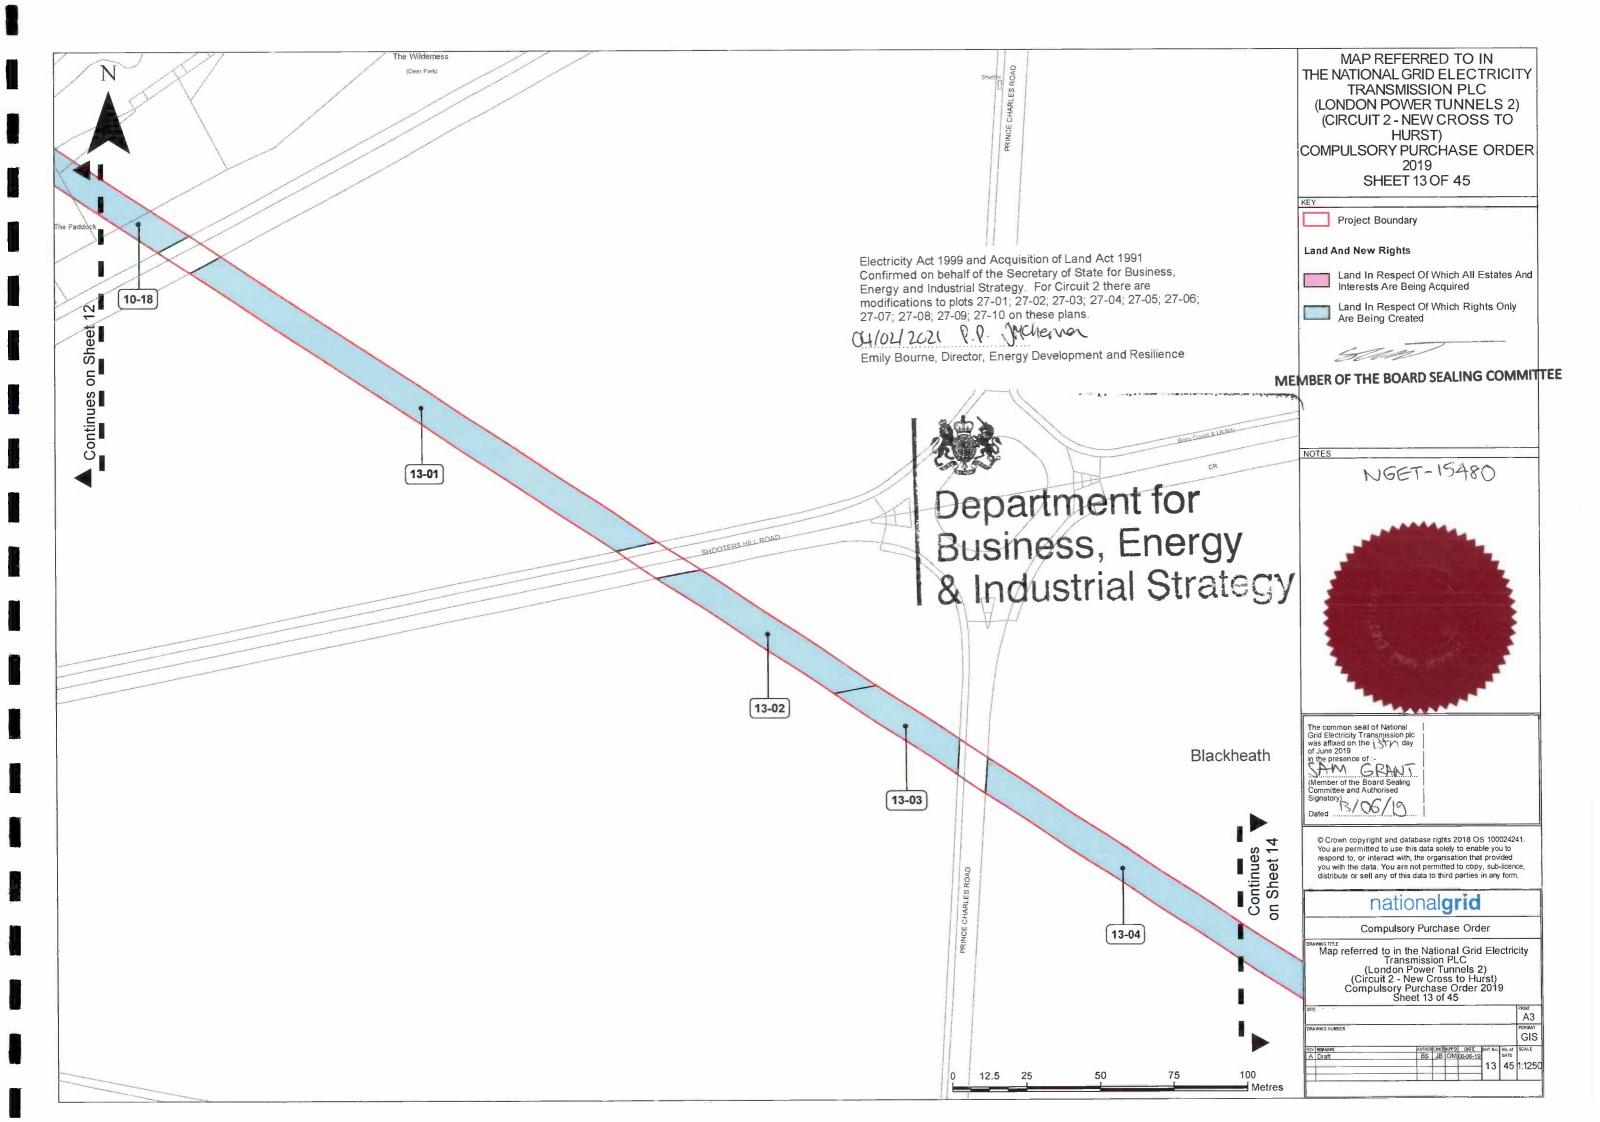

29.05.19

Table 1

| Number on map | Extent, description and situation of the land                                                                                                                                                                         | Qualifying persons under section 12(2)(a) of the Acquisition of Land Act 1981 - name and address (3) |                                                                         |                                                    |                                                                                      |  |
|---------------|-----------------------------------------------------------------------------------------------------------------------------------------------------------------------------------------------------------------------|------------------------------------------------------------------------------------------------------|-------------------------------------------------------------------------|----------------------------------------------------|--------------------------------------------------------------------------------------|--|
| (1)           | (2)                                                                                                                                                                                                                   | Owners or reputed owners                                                                             | Lessees or reputed                                                      | Tenants or reputed tenants<br>(other than lessees) | Occupiers                                                                            |  |
| 01-01         | Construction Access Rights and<br>Operational Access Rights in<br>respect of approximately 1036<br>metres squared of private road<br>(Unnamed Road) (north east of<br>Old Kent Road, A2, Southwark)                   | The London Borough of<br>Southwark<br>160 Tooley Street<br>London<br>SE1 2QH                         |                                                                         |                                                    | The London Borough of<br>Southwark<br>Town Hall<br>Peckham Road<br>London<br>SE5 8UB |  |
| 01-02         | Construction Compound Rights in respect of approximately 3940 metres squared of industrial hardstanding (east of Sandgate Street, Southwark)                                                                          | Southern Gas Networks plc<br>See Address at Plot 01-01                                               |                                                                         |                                                    | Southern Gas Networks plc<br>See Address at Plot 01-01                               |  |
| 01-03         | Construction Compound Rights in respect of approximately 2297 metres squared of industrial hardstanding (east of Sandgate Street, Southwark)                                                                          | Southern Gas Networks plc<br>See Address at Plot 01-01                                               |                                                                         |                                                    | Southern Gas Networks plc<br>See Address at Plot 01-01                               |  |
| 01-04         | Tunnel and Cable Rights in respect of approximately 671 metres squared of subsoil at a depth of not less than 14 metres below hardstanding (Southwark Integrated Waste Management Facility) (Devon Street, Southwark) | The London Borough of<br>Southwark<br>See Address at Plot 01-01                                      | Veolia ES Southwark Limited<br>210 Pentonville Road<br>London<br>N1 9JY |                                                    | Veolia ES Southwark Limited<br>210 Pentonville Road<br>London<br>N1 9JY              |  |
| 01-05         | Tunnel and Cable Rights in respect of approximately 823 metres squared of subsoil at a depth of not less than 14 metres below industrial hardstanding and building (west of Ormside Street,                           | H Company 2 Limited<br>22 Grenville Street<br>St Helier<br>JE4 8PX<br>Jersey                         | National Grid Electricity Transmission plc See Address at Plot 01-01    |                                                    | National Grid Electricity Transmission plc See Address at Plot 01-01                 |  |