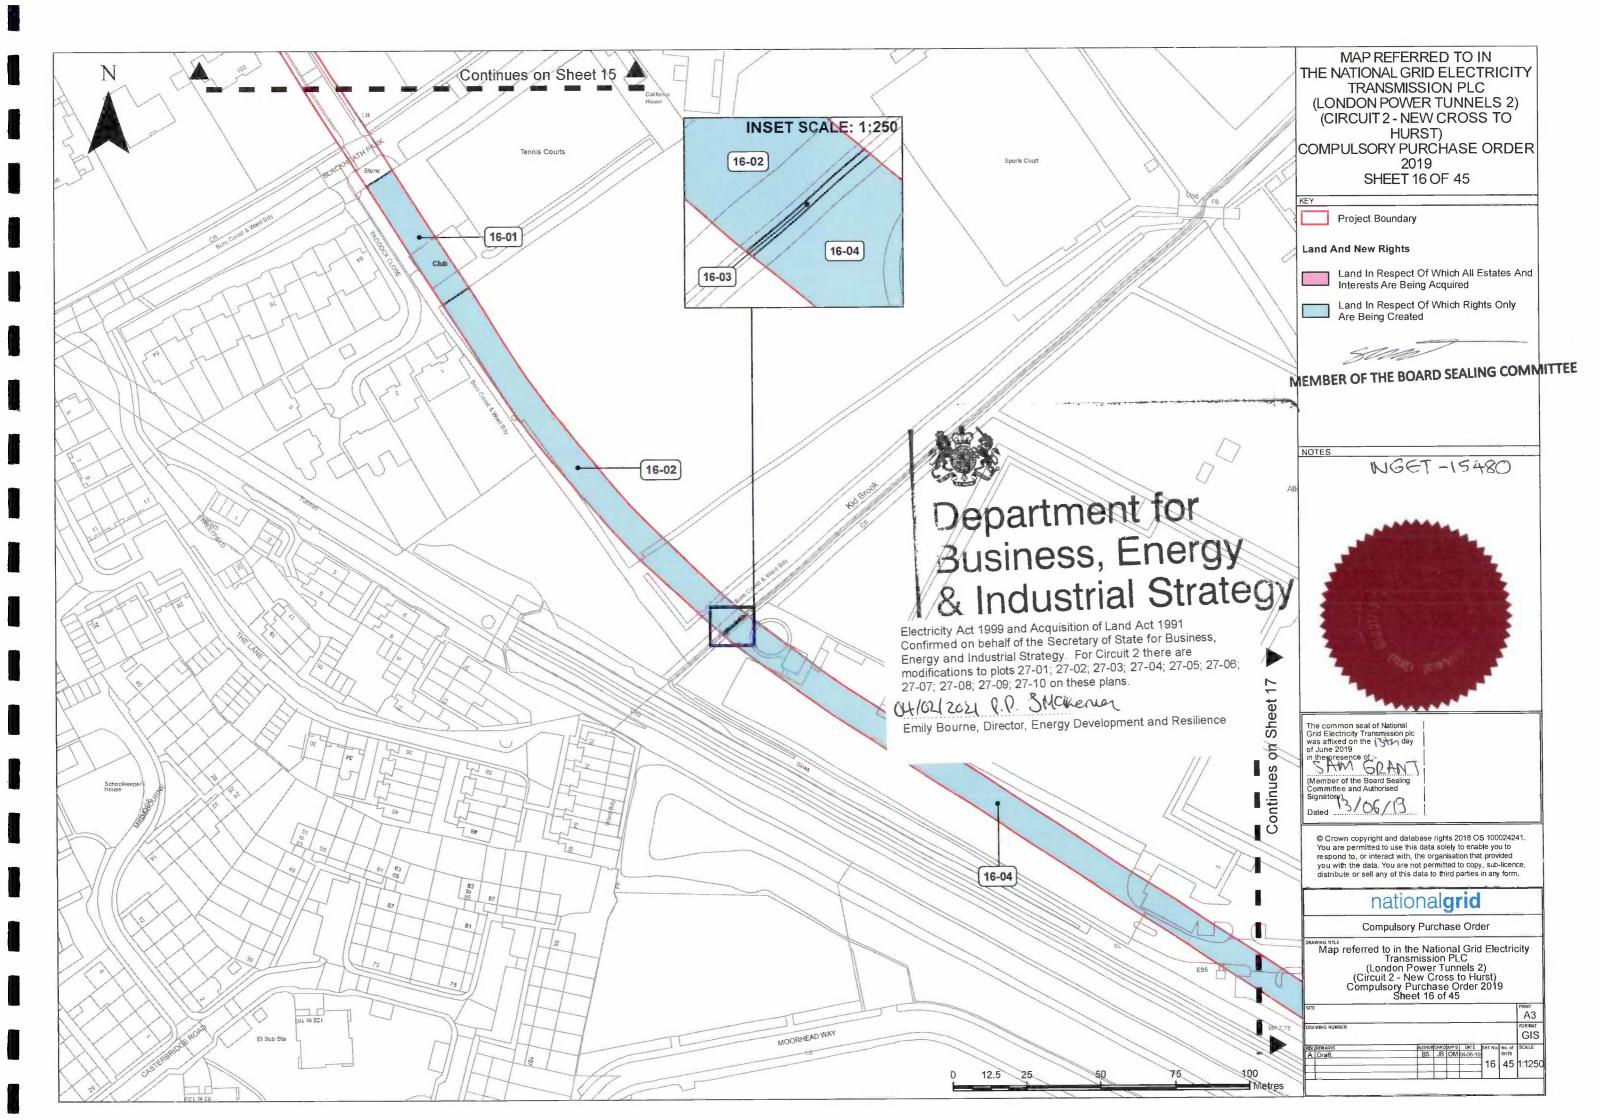

29.05.19

Table 1

| Number on map | Extent, description and situation of the land                                                                                                                                                                         | Qualifying persons under section 12(2)(a) of the Acquisition of Land Act 1981 - name and address (3) |                                                                         |                                                    |                                                                                      |  |
|---------------|-----------------------------------------------------------------------------------------------------------------------------------------------------------------------------------------------------------------------|------------------------------------------------------------------------------------------------------|-------------------------------------------------------------------------|----------------------------------------------------|--------------------------------------------------------------------------------------|--|
| (1)           | (2)                                                                                                                                                                                                                   | Owners or reputed owners                                                                             | Lessees or reputed                                                      | Tenants or reputed tenants<br>(other than lessees) | Occupiers                                                                            |  |
| 01-01         | Construction Access Rights and<br>Operational Access Rights in<br>respect of approximately 1036<br>metres squared of private road<br>(Unnamed Road) (north east of<br>Old Kent Road, A2, Southwark)                   | The London Borough of<br>Southwark<br>160 Tooley Street<br>London<br>SE1 2QH                         |                                                                         |                                                    | The London Borough of<br>Southwark<br>Town Hall<br>Peckham Road<br>London<br>SE5 8UB |  |
| 01-02         | Construction Compound Rights in respect of approximately 3940 metres squared of industrial hardstanding (east of Sandgate Street, Southwark)                                                                          | Southern Gas Networks plc<br>See Address at Plot 01-01                                               |                                                                         |                                                    | Southern Gas Networks plc<br>See Address at Plot 01-01                               |  |
| 01-03         | Construction Compound Rights in respect of approximately 2297 metres squared of industrial hardstanding (east of Sandgate Street, Southwark)                                                                          | Southern Gas Networks plc<br>See Address at Plot 01-01                                               |                                                                         |                                                    | Southern Gas Networks plc<br>See Address at Plot 01-01                               |  |
| 01-04         | Tunnel and Cable Rights in respect of approximately 671 metres squared of subsoil at a depth of not less than 14 metres below hardstanding (Southwark Integrated Waste Management Facility) (Devon Street, Southwark) | The London Borough of<br>Southwark<br>See Address at Plot 01-01                                      | Veolia ES Southwark Limited<br>210 Pentonville Road<br>London<br>N1 9JY |                                                    | Veolia ES Southwark Limited<br>210 Pentonville Road<br>London<br>N1 9JY              |  |
| 01-05         | Tunnel and Cable Rights in respect of approximately 823 metres squared of subsoil at a depth of not less than 14 metres below industrial hardstanding and building (west of Ormside Street,                           | H Company 2 Limited<br>22 Grenville Street<br>St Helier<br>JE4 8PX<br>Jersey                         | National Grid Electricity Transmission plc See Address at Plot 01-01    |                                                    | National Grid Electricity Transmission plc See Address at Plot 01-01                 |  |