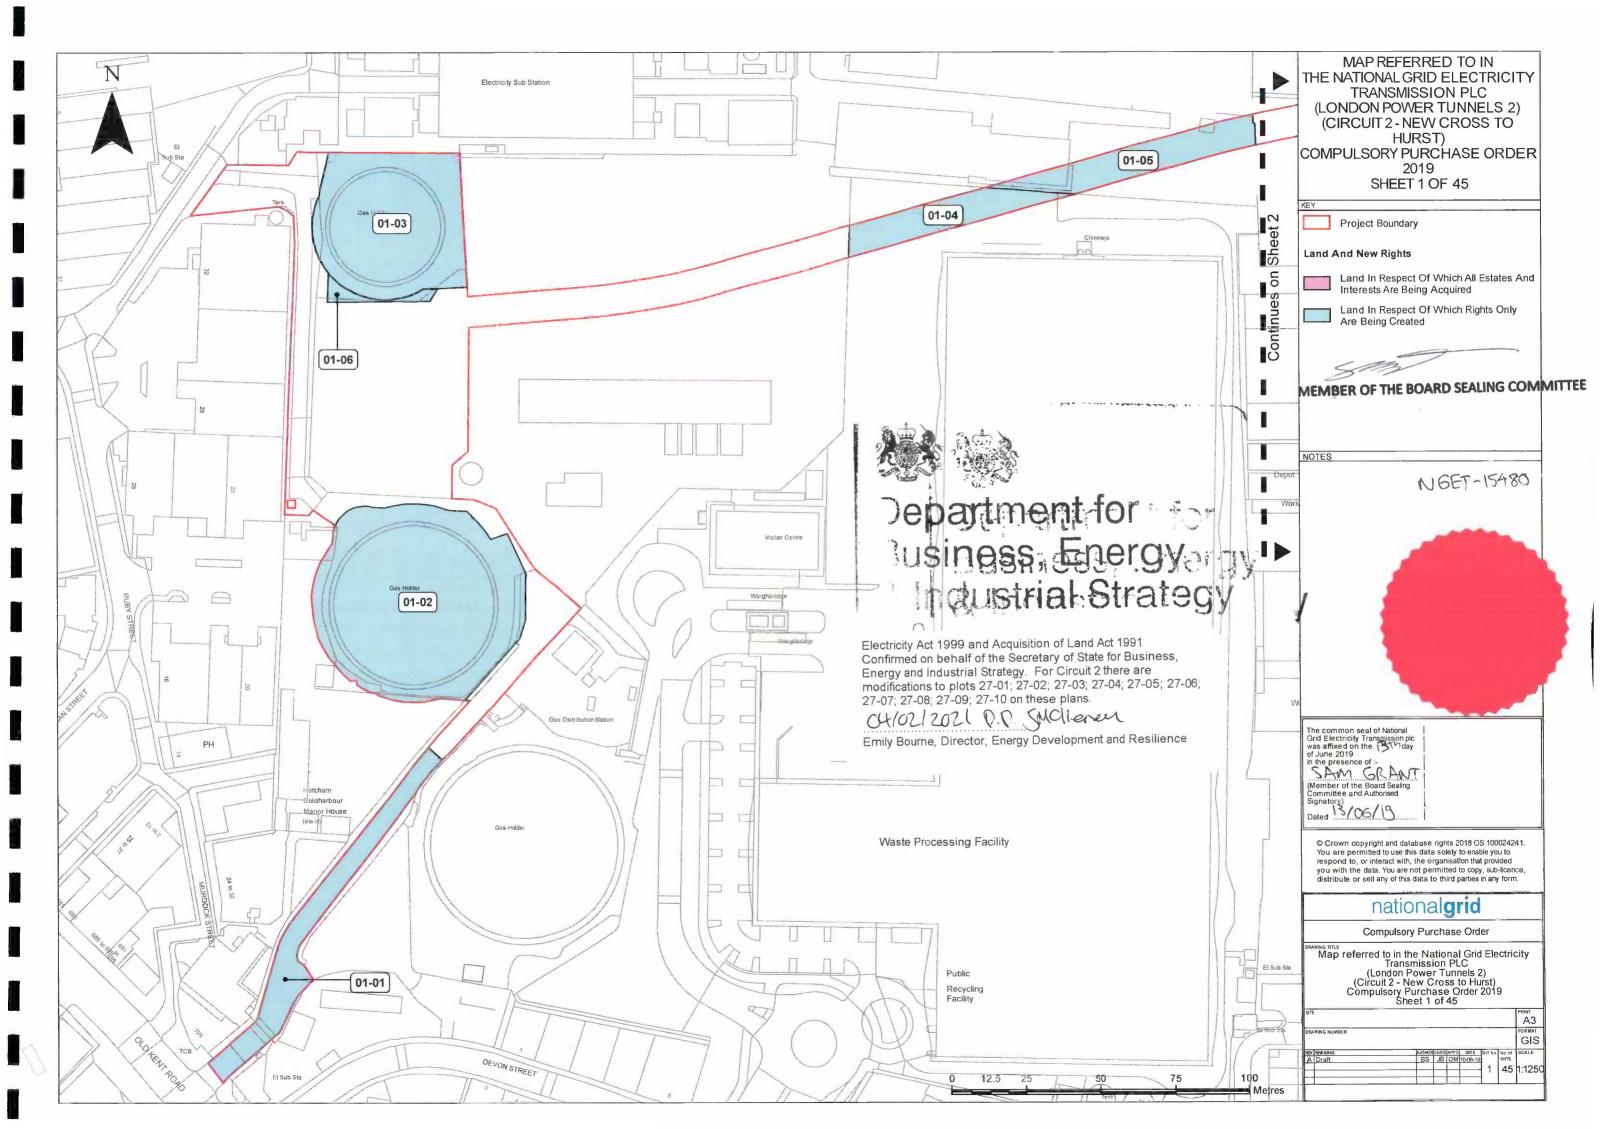

29.05.19

Table 1

| Number on map | Extent, description and situation of the land                                                                                                                                                                         | Qualifying persons under section 12(2)(a) of the Acquisition of Land Act 1981 - name and address (3) |                                                                         |                                                    |                                                                                      |  |
|---------------|-----------------------------------------------------------------------------------------------------------------------------------------------------------------------------------------------------------------------|------------------------------------------------------------------------------------------------------|-------------------------------------------------------------------------|----------------------------------------------------|--------------------------------------------------------------------------------------|--|
| (1)           | (2)                                                                                                                                                                                                                   | Owners or reputed owners                                                                             | Lessees or reputed                                                      | Tenants or reputed tenants<br>(other than lessees) | Occupiers                                                                            |  |
| 01-01         | Construction Access Rights and<br>Operational Access Rights in<br>respect of approximately 1036<br>metres squared of private road<br>(Unnamed Road) (north east of<br>Old Kent Road, A2, Southwark)                   | The London Borough of<br>Southwark<br>160 Tooley Street<br>London<br>SE1 2QH                         |                                                                         |                                                    | The London Borough of<br>Southwark<br>Town Hall<br>Peckham Road<br>London<br>SE5 8UB |  |
| 01-02         | Construction Compound Rights in respect of approximately 3940 metres squared of industrial hardstanding (east of Sandgate Street, Southwark)                                                                          | Southern Gas Networks plc<br>See Address at Plot 01-01                                               |                                                                         |                                                    | Southern Gas Networks plc<br>See Address at Plot 01-01                               |  |
| 01-03         | Construction Compound Rights in respect of approximately 2297 metres squared of industrial hardstanding (east of Sandgate Street, Southwark)                                                                          | Southern Gas Networks plc<br>See Address at Plot 01-01                                               |                                                                         |                                                    | Southern Gas Networks plc<br>See Address at Plot 01-01                               |  |
| 01-04         | Tunnel and Cable Rights in respect of approximately 671 metres squared of subsoil at a depth of not less than 14 metres below hardstanding (Southwark Integrated Waste Management Facility) (Devon Street, Southwark) | The London Borough of<br>Southwark<br>See Address at Plot 01-01                                      | Veolia ES Southwark Limited<br>210 Pentonville Road<br>London<br>N1 9JY |                                                    | Veolia ES Southwark Limited<br>210 Pentonville Road<br>London<br>N1 9JY              |  |
| 01-05         | Tunnel and Cable Rights in respect of approximately 823 metres squared of subsoil at a depth of not less than 14 metres below industrial hardstanding and building (west of Ormside Street,                           | H Company 2 Limited<br>22 Grenville Street<br>St Helier<br>JE4 8PX<br>Jersey                         | National Grid Electricity Transmission plc See Address at Plot 01-01    |                                                    | National Grid Electricity Transmission plc See Address at Plot 01-01                 |  |

| Number on map | Extent, description and situation of the land  (2)                                                                                                                                         | Qualifying persons under section 12(2)(a) of the Acquisition of Land Act 1981 - name and address (3)                                                                           |                                                                                                                   |                                                    |                                                                                                                                                                               |
|---------------|--------------------------------------------------------------------------------------------------------------------------------------------------------------------------------------------|--------------------------------------------------------------------------------------------------------------------------------------------------------------------------------|-------------------------------------------------------------------------------------------------------------------|----------------------------------------------------|-------------------------------------------------------------------------------------------------------------------------------------------------------------------------------|
| (1)           | (-)                                                                                                                                                                                        | Owners or reputed owners                                                                                                                                                       | Lessees or reputed                                                                                                | Tenants or reputed tenants<br>(other than lessees) | Occupiers                                                                                                                                                                     |
|               | Southwark)                                                                                                                                                                                 |                                                                                                                                                                                |                                                                                                                   |                                                    |                                                                                                                                                                               |
| 01-06         | Construction Compound Rights in respect of approximately 107 metres squared of hardstanding and outbuildings (New Cross Substation)                                                        | National Grid Electricity<br>Transmission plc<br>See Address at Plot 01-01                                                                                                     | Southern Gas Networks plc<br>See Address at Plot 01-01                                                            |                                                    | Southern Gas Networks plc<br>See Address at Plot 01-01                                                                                                                        |
| 02-01         | Tunnel and Cable Rights in                                                                                                                                                                 | Babajide Olawale Ogunneye 5-9 Record Street London SE15 1TL  Kudrat Abeni Omotayo Odushola 5-9 Record Street London SE15 1TL  Tajudeen Amodu 5-9 Record Street London SE15 1TL |                                                                                                                   |                                                    | Babajide Olawale Ogunneye 5-9 Record Street London SE15 1TL  Kudrat Abeni Omotayo Odushol 5-9 Record Street London SE15 1TL  Tajudeen Amodu 5-9 Record Street London SE15 1TL |
| 02-02         | Tunnel and Cable Rights in respect of approximately 1059 metres squared of subsoil at a depth of not less than 14 metres below industrial buildings (236 and 237 Record Street, Southwark) | Martin William Leonard Randall<br>Sabelle                                                                                                                                      | Henfield Storage (Southwark)<br>LTD<br>Bankside 300 Peachman Way<br>Broadland Business Park<br>Norwich<br>NR7 0LB |                                                    | Henfield Storage (Southwark) LT<br>Bankside 300 Peachman Way<br>Broadland Business Park<br>Norwich<br>NR7 OLB                                                                 |