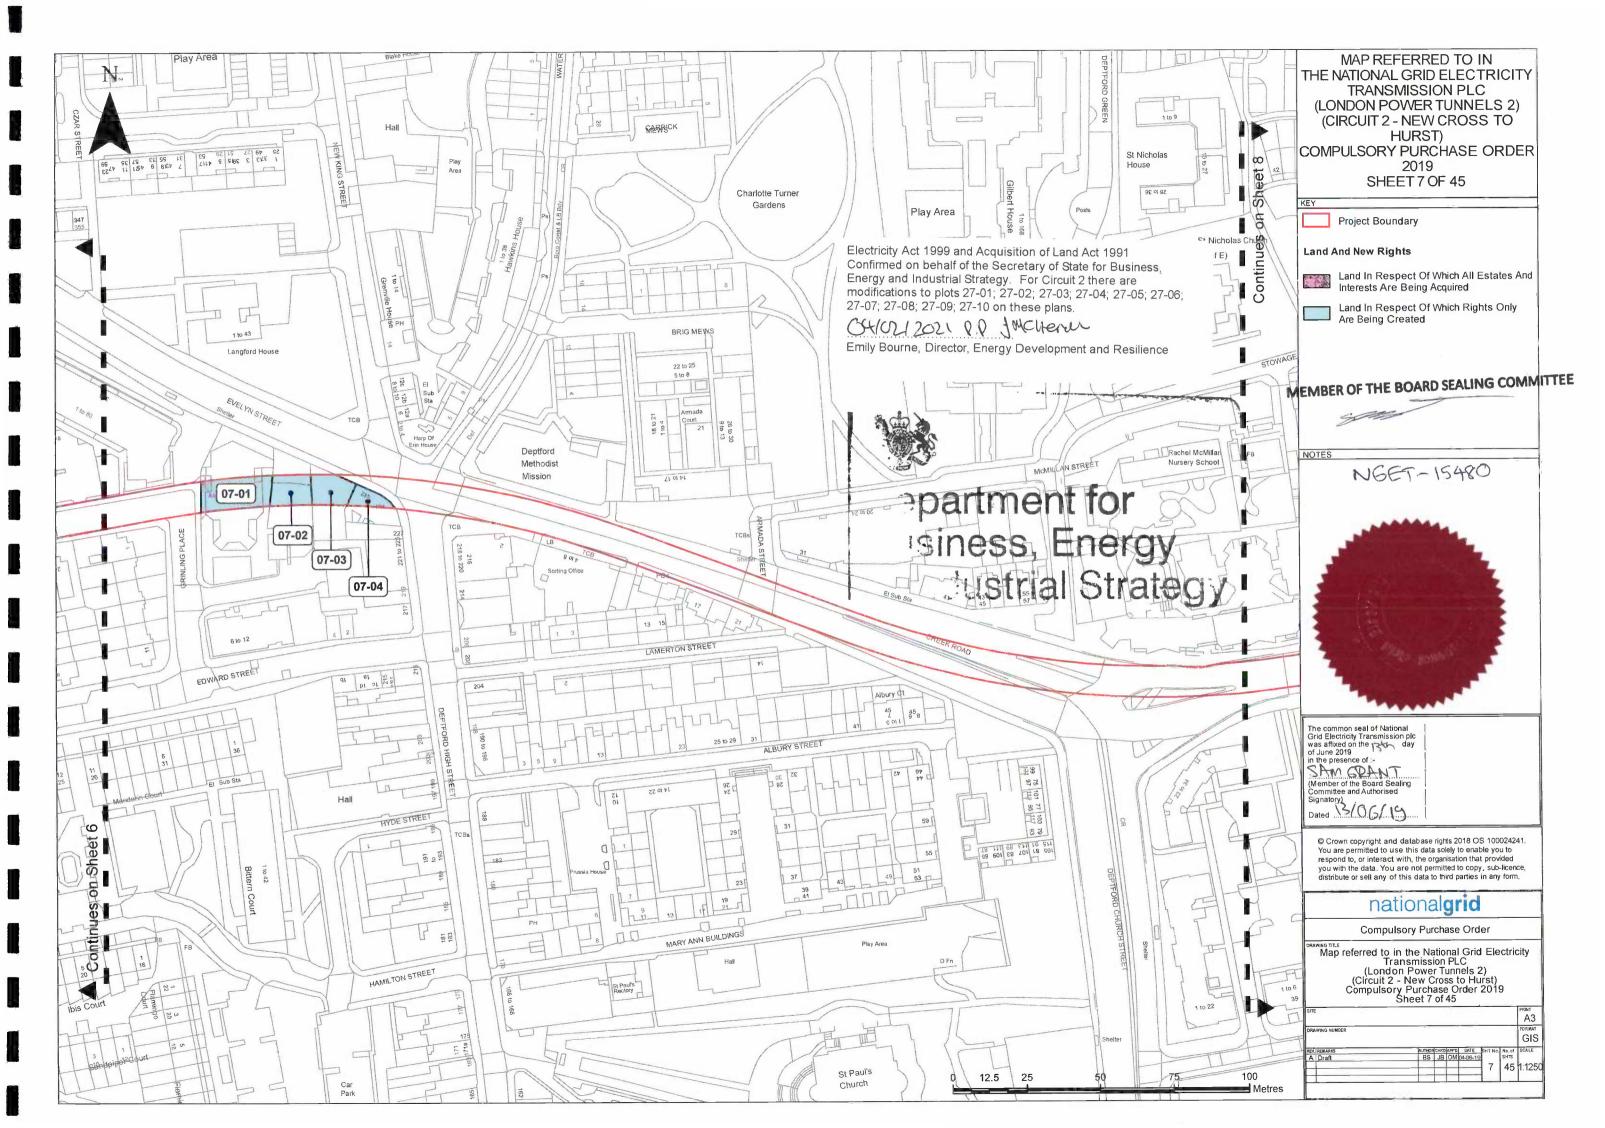

| Number on map | Extent, description and situation of the land (2)                                                                                                                                                        | Qualifying persons under section 12(2)(a) of the Acquisition of Land Act 1981 - name and address (3)                                                               |                    |                                                    |                                                                                                                                                                   |
|---------------|----------------------------------------------------------------------------------------------------------------------------------------------------------------------------------------------------------|--------------------------------------------------------------------------------------------------------------------------------------------------------------------|--------------------|----------------------------------------------------|-------------------------------------------------------------------------------------------------------------------------------------------------------------------|
| (1)           | (2)                                                                                                                                                                                                      | Owners or reputed owners                                                                                                                                           | Lessees or reputed | Tenants or reputed tenants<br>(other than lessees) | Occupiers                                                                                                                                                         |
|               | Lewisham)                                                                                                                                                                                                |                                                                                                                                                                    |                    |                                                    |                                                                                                                                                                   |
| 07-01         | Tunnel and Cable Rights in respect of approximately 250 metres squared of subsoil at a depth of not less than 14 metres below community centre (Akwaaba Centre) (south of Evelyn Street, A200, Lewisham) | Delroy Adolphie Powell 7 Beechcroft Road London SW17 7BU (as trustee of New Testament Assembly)  Devon Constantine Burke 71 Burlington Road Thornton Heath CR7 8PG |                    |                                                    | Delroy Adolphie Powell 7 Beechcroft Road London SW17 7BU (as trustee of New Testament Assembly) Devon Constantine Burke 71 Burlington Road Thornton Heath CR7 8PG |
| 07-02         | Tunnel and Cable Rights in respect of approximately 143 metres squared of subsoil at a depth of not less than 14 metres below building and hardstanding (402-404 Evelyn Street, Lewisham)                | Harpinder Singh Jhas 8 Bromley Common Bromley Kent BR2 9PD                                                                                                         |                    |                                                    | Harpinder Singh Jhas<br>8 Bromley Common<br>Bromley<br>Kent<br>BR2 9PD                                                                                            |
| 07-03         | Tunnel and Cable Rights in respect of approximately 137 metres squared of subsoil at a depth of not less than 14 metres below hardstanding and outbuilding (227 Deptford High Street, Lewisham)          | Harpinder Singh Jhas<br>See Address at Plot 07-02                                                                                                                  |                    | 4                                                  | Harpinder Singh Jhas<br>See Address at Plot 07-02                                                                                                                 |
| 07-04         | Tunnel and Cable Rights in respect of approximately 76 metres squared of subsoil at a depth of not less than 14 metres below building (229 Deptford High Street, Lewisham)                               | Visionbell Limited<br>68 Grafton Way<br>London<br>W1T 5DS                                                                                                          |                    |                                                    | Visionbell Limited<br>68 Grafton Way<br>London<br>W1T 5DS                                                                                                         |