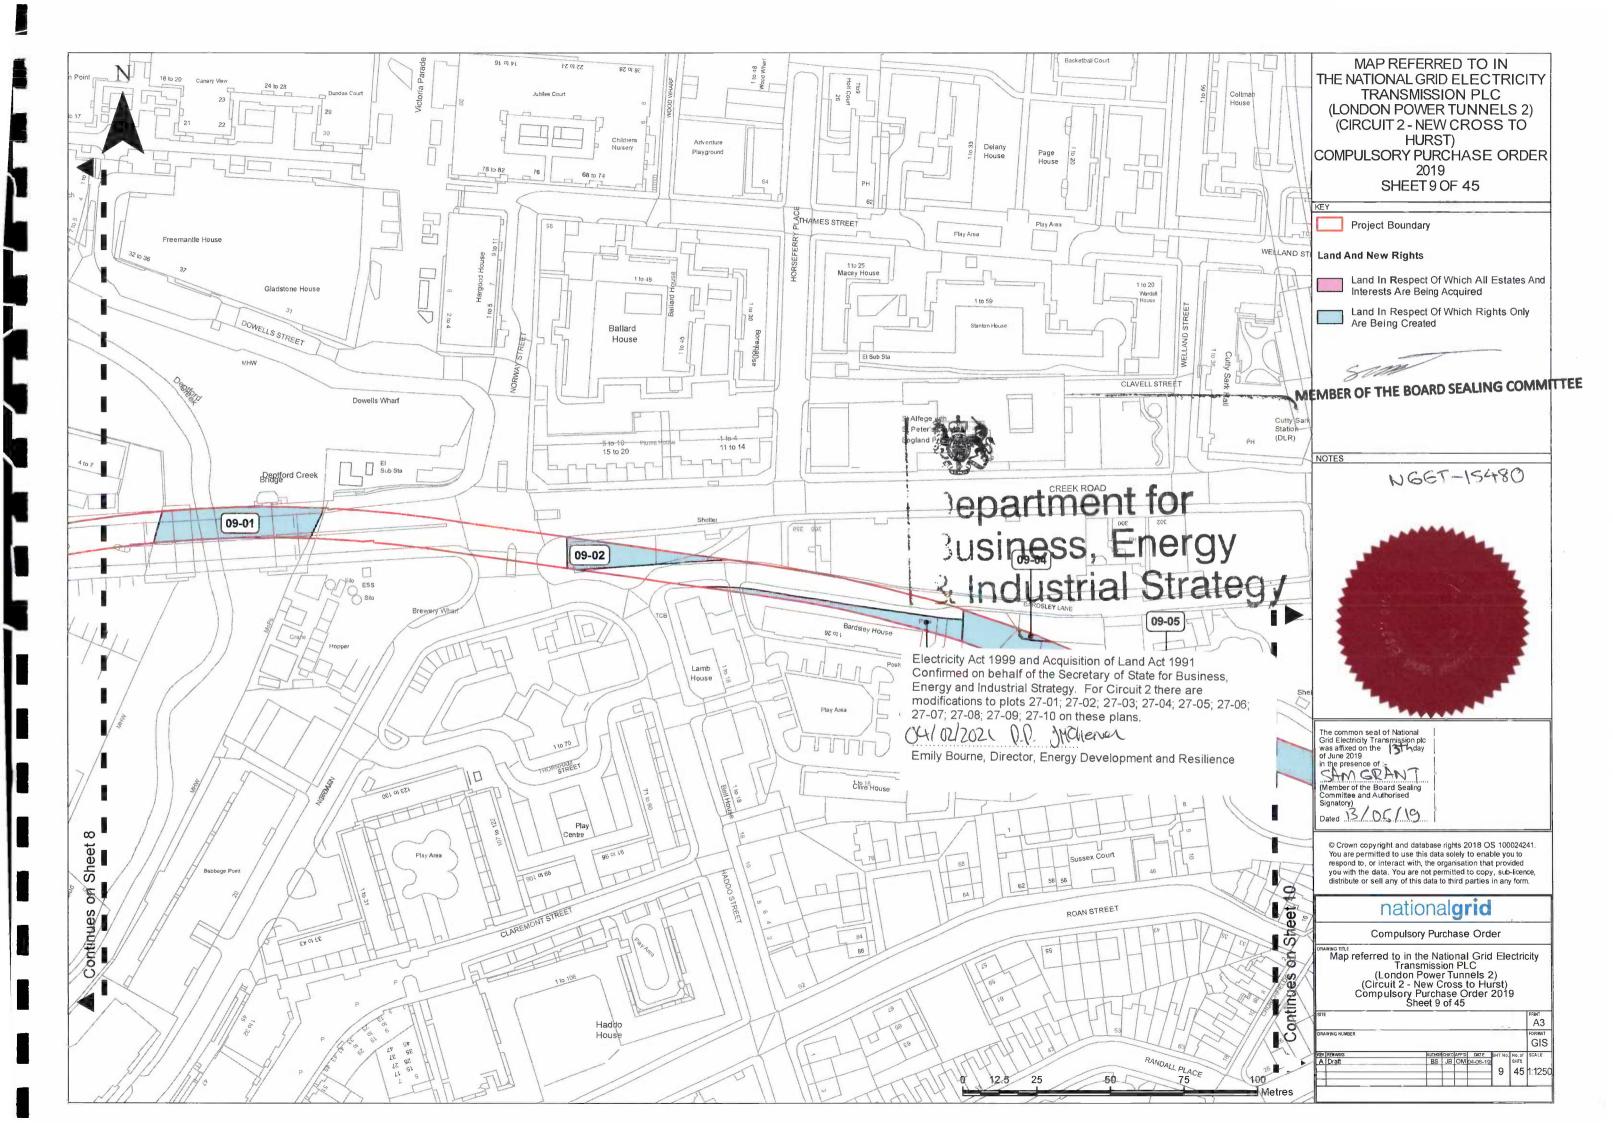

| Number on map | Extent, description and situation of the land (2)                                                                                                                                       | Qualifying persons under section 12(2)(a) of the Acquisition of Land Act 1981 - name and address (3)        |                    |                                                    |                                                                                                             |
|---------------|-----------------------------------------------------------------------------------------------------------------------------------------------------------------------------------------|-------------------------------------------------------------------------------------------------------------|--------------------|----------------------------------------------------|-------------------------------------------------------------------------------------------------------------|
| (1)           | (-)                                                                                                                                                                                     | Owners or reputed owners                                                                                    | Lessees or reputed | Tenants or reputed tenants<br>(other than lessees) | Occupiers                                                                                                   |
| 09-01         | Tunnel and Cable Rights in respect of approximately 568 metres squared of subsoil at a depth of not less than 14 metres below creek (Deptford Creek, Greenwich)                         | Port of London Authority<br>London River House<br>Royal Pier Road<br>Gravesend<br>Kent<br>DA12 2BG          |                    |                                                    | Port of London Authority<br>London River House<br>Royal Pier Road<br>Gravesend<br>Kent<br>DA12 2BG          |
|               |                                                                                                                                                                                         | Royal Borough of Greenwich The Woolwich Centre 35 Wellington Street London SE18 6HQ (as highways authority) |                    |                                                    | Royal Borough of Greenwich The Woolwich Centre 35 Wellington Street London SE18 6HQ (as highways authority) |
| 09-02         | Tunnel and Cable Rights in respect of approximately 303 metres squared of subsoil at a depth of not less than 14 metres below grassland and footway (north of Bardsley Lane, Greenwich) | Royal Borough of Greenwich<br>See Address at Plot 09-01                                                     |                    |                                                    | Royal Borough of Greenwich<br>See Address at Plot 09-01                                                     |
| 09-03         | Tunnel and Cable Rights in respect of approximately 249 metres squared of subsoil at a depth of not less than 14 metres below private garden (Bardsley House, Greenwich)                | Royal Borough of Greenwich<br>See Address at Plot 09-01                                                     |                    |                                                    | Royal Borough of Greenwich<br>See Address at Plot 09-01                                                     |
| 09-04         | Tunnel and Cable Rights in respect of approximately 17 metres squared of subsoil at a depth of not less than 14 metres below residential building (2 Bardsley Lane, Greenwich)          | Daniel Kent O'Connor<br>2 Bardsley Lane<br>London<br>SE10 9RF                                               |                    |                                                    | Daniel Kent O'Connor<br>2 Bardsley Lane<br>London<br>SE10 9RF                                               |

| Number on map | Extent, description and situation of the land                                                                                                                                                                                                             | Qualifying persons under section 12(2)(a) of the Acquisition of Land Act 1981 - name and address  (3)                                              |                            |                                                    |                                                                                                                                                           |  |
|---------------|-----------------------------------------------------------------------------------------------------------------------------------------------------------------------------------------------------------------------------------------------------------|----------------------------------------------------------------------------------------------------------------------------------------------------|----------------------------|----------------------------------------------------|-----------------------------------------------------------------------------------------------------------------------------------------------------------|--|
| (1)           | (2)                                                                                                                                                                                                                                                       | Owners or reputed owners                                                                                                                           | Lessees or reputed lessees | Tenants or reputed tenants<br>(other than lessees) | Occupiers                                                                                                                                                 |  |
| 09-05         | Tunnel and Cable Rights in respect of approximately 1533 metres squared of subsoil at a depth of not less than 14 metres below parkland, playground, public footpath (St Alfege Park) and public convenience building (south of Bardsley Lane, Greenwich) | The South London Church Fund And Southwark Diocesan Board Of Finance Trinity House 4 Chapel Court Borough High Street London SE1 1HW               | 4                          |                                                    | The South London Church Fund<br>And Southwark Diocesan Board Of<br>Finance<br>Trinity House<br>4 Chapel Court<br>Borough High Street<br>London<br>SE1 1HW |  |
| 10-01         | Tunnel and Cable Rights in respect of approximately 5 metres squared of subsoil at a depth of not less than 14 metres below hardstanding (1 St Alfege Passage, Greenwich)                                                                                 | The South London Church Fund<br>And Southwark Diocesan Board<br>Of Finance<br>See Address at Plot 09-05                                            |                            |                                                    | The South London Church Fund<br>And Southwark Diocesan Board Of<br>Finance<br>See Address at Plot 09-05                                                   |  |
| 10-02         | Tunnel and Cable Rights in respect of approximately 4 metres squared of subsoil at a depth of not less than 14 metres below hardstanding (1 St Alfege Passage, Greenwich)                                                                                 | Docklands Light Railway Limited 55 Broadway London SW1H 0BD (in respect of tunnel) The South London Church Fund And Southwark Diocesan Board       |                            |                                                    | Docklands Light Railway Limited 55 Broadway London SW1H 0BD (in respect of tunnel) The South London Church Fund And Southwark Diocesan Board O            |  |
| 10-03         | Tunnel and Cable Rights in respect of approximately 16 metres squared of subsoil at a depth of not less than 14                                                                                                                                           | Of Finance See Address at Plot 09-05  Docklands Light Railway Limited See Address at Plot 10-02 (in respect of tunnel)  Royal Borough of Greenwich | ,                          |                                                    | Finance See Address at Plot 09-05  Docklands Light Railway Limited See Address at Plot 10-02 (in respect of tunnel)  Royal Borough of Greenwich           |  |
|               | metres below footway (St<br>Alfege Passage, Greenwich)                                                                                                                                                                                                    | See Address at Plot 09-01 Unknown                                                                                                                  |                            |                                                    | See Address at Plot 09-01 Unknown                                                                                                                         |  |