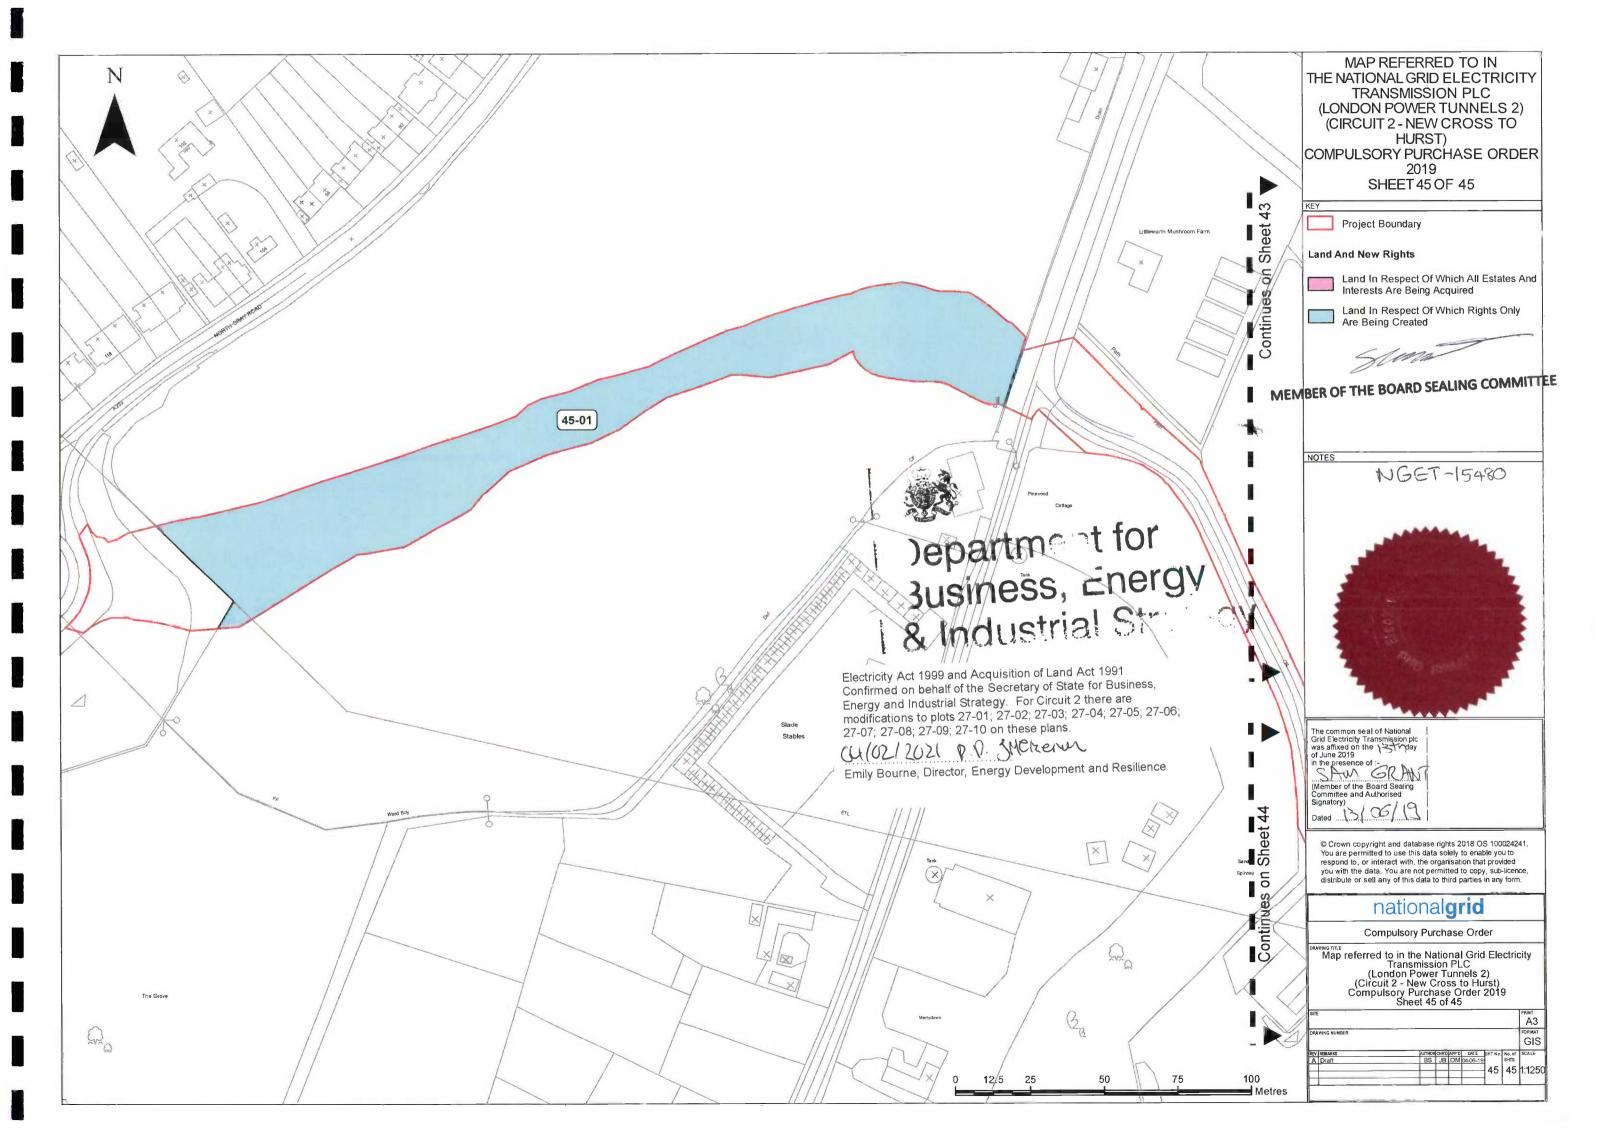

29.05.19

Table 1

| Number on map | Extent, description and situation of the land                                                                                                                                                                         | Qualifying persons under section 12(2)(a) of the Acquisition of Land Act 1981 - name and address (3) |                                                                         |                                                    |                                                                                      |  |
|---------------|-----------------------------------------------------------------------------------------------------------------------------------------------------------------------------------------------------------------------|------------------------------------------------------------------------------------------------------|-------------------------------------------------------------------------|----------------------------------------------------|--------------------------------------------------------------------------------------|--|
| (1)           | (2)                                                                                                                                                                                                                   | Owners or reputed owners                                                                             | Lessees or reputed                                                      | Tenants or reputed tenants<br>(other than lessees) | Occupiers                                                                            |  |
| 01-01         | Construction Access Rights and<br>Operational Access Rights in<br>respect of approximately 1036<br>metres squared of private road<br>(Unnamed Road) (north east of<br>Old Kent Road, A2, Southwark)                   | The London Borough of<br>Southwark<br>160 Tooley Street<br>London<br>SE1 2QH                         |                                                                         |                                                    | The London Borough of<br>Southwark<br>Town Hall<br>Peckham Road<br>London<br>SE5 8UB |  |
| 01-02         | Construction Compound Rights in respect of approximately 3940 metres squared of industrial hardstanding (east of Sandgate Street, Southwark)                                                                          | Southern Gas Networks plc<br>See Address at Plot 01-01                                               |                                                                         |                                                    | Southern Gas Networks plc<br>See Address at Plot 01-01                               |  |
| 01-03         | Construction Compound Rights in respect of approximately 2297 metres squared of industrial hardstanding (east of Sandgate Street, Southwark)                                                                          | Southern Gas Networks plc<br>See Address at Plot 01-01                                               |                                                                         |                                                    | Southern Gas Networks plc<br>See Address at Plot 01-01                               |  |
| 01-04         | Tunnel and Cable Rights in respect of approximately 671 metres squared of subsoil at a depth of not less than 14 metres below hardstanding (Southwark Integrated Waste Management Facility) (Devon Street, Southwark) | The London Borough of<br>Southwark<br>See Address at Plot 01-01                                      | Veolia ES Southwark Limited<br>210 Pentonville Road<br>London<br>N1 9JY |                                                    | Veolia ES Southwark Limited<br>210 Pentonville Road<br>London<br>N1 9JY              |  |
| 01-05         | Tunnel and Cable Rights in respect of approximately 823 metres squared of subsoil at a depth of not less than 14 metres below industrial hardstanding and building (west of Ormside Street,                           | H Company 2 Limited<br>22 Grenville Street<br>St Helier<br>JE4 8PX<br>Jersey                         | National Grid Electricity Transmission plc See Address at Plot 01-01    |                                                    | National Grid Electricity Transmission plc See Address at Plot 01-01                 |  |