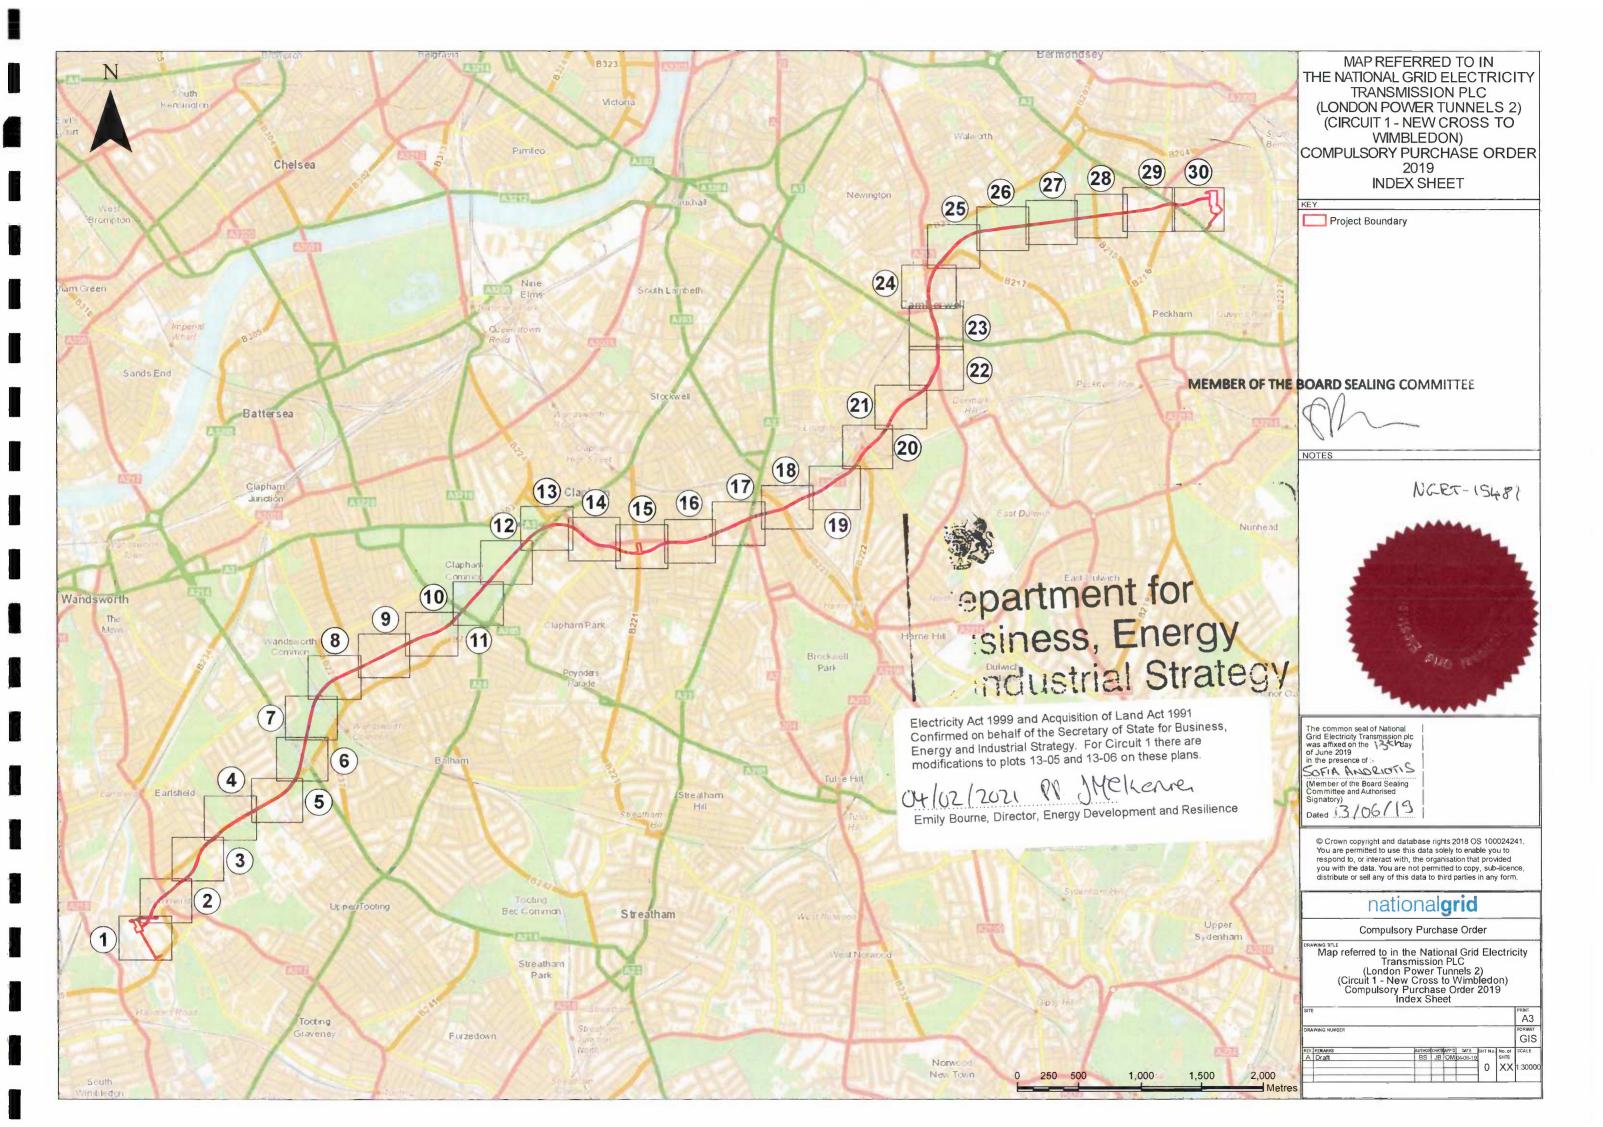

- Subject to the provisions of this Order, the acquiring authority is under Section 10 and Schedule 3 to the Electricity Act 1989 hereby authorised to purchase compulsorily the new rights over land described in paragraph 2 for the purposes of an underground tunnel and electricity cables from a substation south of Riverside Road, Wandsworth ("the Wimbledon Substation") to a substation east of Sandgate Street, Southwark ("the New Cross Substation") via a site with an access shaft and headhouse at Kings Avenue, Lambeth together with related works to facilitate the transmission of electricity within and across London.
- The new rights to be purchased compulsorily under this Order are described in Table 1 of the Schedule in accordance with the definitions at paragraph 5 below and the land is shown coloured blue on the map prepared in duplicate, sealed with the common seal of the acquiring authority and marked "Map referred to in The National Grid Electricity Transmission PLC (London Power Tunnels 2) (Circuit 1 Wimbledon to New Cross) Compulsory Purchase Order 2019".
- Parts 2 and 3 of Schedule 2 of the Acquisition of Land Act 1981 are hereby incorporated with this order, and references in the said Parts 2 and 3 to "the undertaking" shall be construed as including the works to be constructed by the acquiring authority in, on, over and under the land subject to this Order.
- Where in this Order a new right is acquired it shall be exercisable at all times by the acquiring authority, its successors in title, lessees, licensees, assigns and those deriving title from them and all persons authorised by any of these.
- This paragraph 5 is an aid to the interpretation of the Schedule to this Order:

(a) In Table 1 of the Schedule to this Order the following terms shall have the following meaning:

| Right                                 | Description                                                                                                                                                                                                                                                                                                                                                                                                                          |
|---------------------------------------|--------------------------------------------------------------------------------------------------------------------------------------------------------------------------------------------------------------------------------------------------------------------------------------------------------------------------------------------------------------------------------------------------------------------------------------|
| Construction<br>Access Rights         | All rights necessary to:                                                                                                                                                                                                                                                                                                                                                                                                             |
| , , , , , , , , , , , , , , , , , , , | <ul> <li>access the land and adjoining Order land for the purposes of constructing and installing the electricity cables and tunnel infrastructure, carrying out de-watering and drainage works and installing, altering or reinstating land drainage systems and commissioning the electricity cables with or without vehicles, plant, machinery, apparatus, equipment, materials and personnel; and</li> </ul>                     |
|                                       | <ul> <li>carry out works to facilitate such access including to construct, lay down, use and remove access roads including any necessary temporary bridging, culverting or diversion of watercourses and drains, erecting fencing/gates, carrying out security operations, carrying out earth works, modifying road verges and junctions and installing, using, altering, diverting, and removing services and utilities.</li> </ul> |
| Operational<br>Access Rights          | All rights necessary to access the land and adjoining Order land for the purposes of operating, inspecting, maintaining, repairing and altering the electricity cables and tunnel infrastructure with or without vehicles, plant, machinery, apparatus, equipment, materials and personnel.                                                                                                                                          |
| Tunnel and Cable<br>Rights            | All rights necessary for the purposes of or incidental to the construction of the hereinafter mentioned Cable Tunnel and operation of the electricity infrastructure, including:                                                                                                                                                                                                                                                     |
|                                       | • the right to construct and install a concrete cable tunnel with an overall external diameter not exceeding 4.5 metres at a depth of not less than 20 metres below the surface of the land at the date of the Order together with any necessary or auxiliary apparatus (in the Order referred to as the "Cable Tunnel");                                                                                                            |
|                                       | <ul> <li>the right to retain and make use of and from time to time inspect, cleanse, maintain, repair, alter and<br/>decommission and make safe the Cable Tunnel;</li> </ul>                                                                                                                                                                                                                                                         |