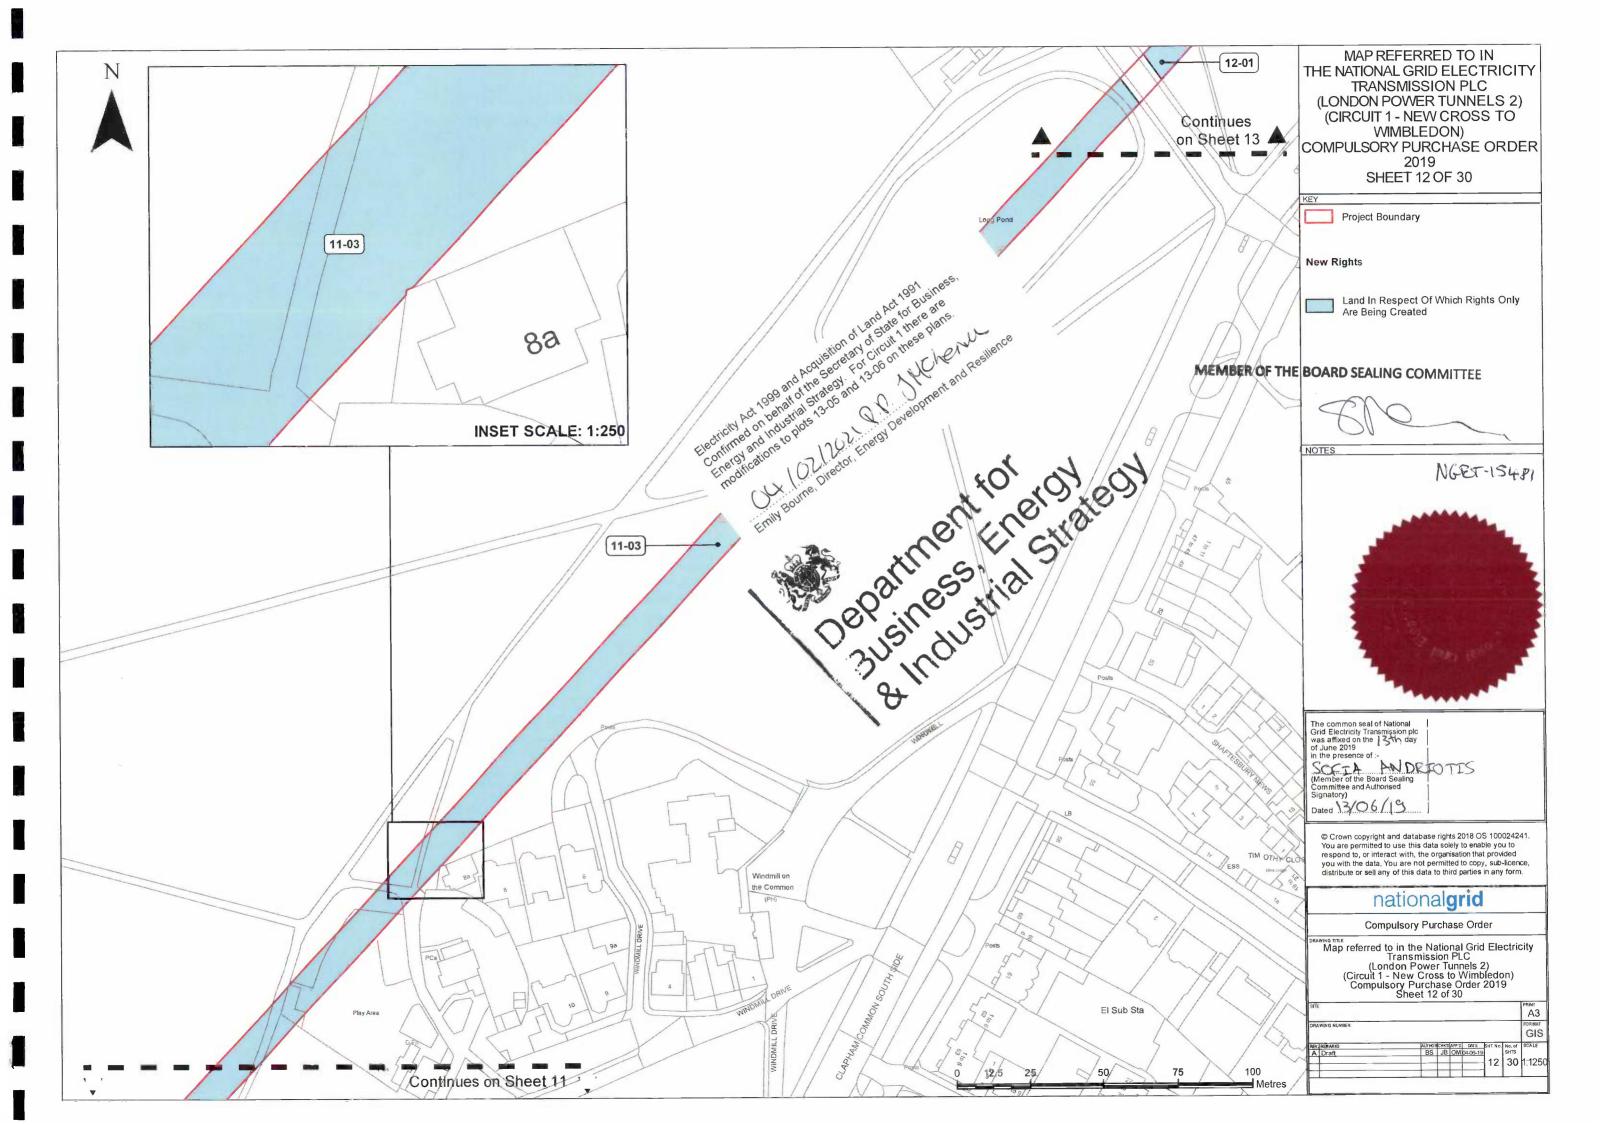

| Mumber on<br>map<br>(1) | Extent, description and situation of the land (2)                                                                                                                                                                                                 | Qualifying persons under section 12(2)(a) of the Acquisition of Land Act 1981 - name and address  (3) |                    |                                                 |                                                                                 |  |
|-------------------------|---------------------------------------------------------------------------------------------------------------------------------------------------------------------------------------------------------------------------------------------------|-------------------------------------------------------------------------------------------------------|--------------------|-------------------------------------------------|---------------------------------------------------------------------------------|--|
|                         | (-7                                                                                                                                                                                                                                               | Owners or reputed owners                                                                              | Lessees or reputed | Tenants or reputed tenants (other than lessees) | Occupiers                                                                       |  |
| -                       | and public footpaths (Clapham<br>Common) (south of Windmill<br>Drive, Wandsworth)                                                                                                                                                                 |                                                                                                       |                    |                                                 |                                                                                 |  |
| 11-02                   | Tunnel and Cable Rights in respect of approximately 826 metres squared of subsoil at a depth of not less than 14 metres below common land and public footpaths (Clapham Common) (south of Windmill Drive, Lambeth)                                | London Borough of Lambeth<br>See Address at Plot 10-05                                                |                    |                                                 | London Borough of Lambeth<br>See Address at Plot 10-05                          |  |
| 11-03                   | Tunnel and Cable Rights in respect of approximately 5364 metres squared of subsoil at a depth of not less than 14 metres below common land (Clapham Common), playground, pond (Long Pond) and public footpaths (north of Windmill Drive, Lambeth) | London Borough of Lambeth<br>See Address at Plot 10-05                                                |                    |                                                 | London Borough of Lambeth<br>See Address at Plot 10-05                          |  |
| 12-01                   | Tunnel and Cable Rights in respect of approximately 2212 metres squared of subsoil at a depth of not less than 14 metres below common land (Clapham Common), woodland and public footpaths (south of Long Road, A3, Lambeth)                      | London Borough of Lambeth<br>See Address at Plot 10-05                                                |                    |                                                 | London Borough of Lambeth<br>See Address at Plot 10-05                          |  |
| 13-01                   | Tunnel and Cable Pights in                                                                                                                                                                                                                        | Bipin Chandra Chaturbhai Patel<br>5 Grimwade Avenue<br>Croydon<br>CRO 5DJ                             |                    |                                                 | <b>Bipin Chandra Chaturbhai Pate</b><br>5 Grimwade Avenue<br>Croydon<br>CRO 5DJ |  |