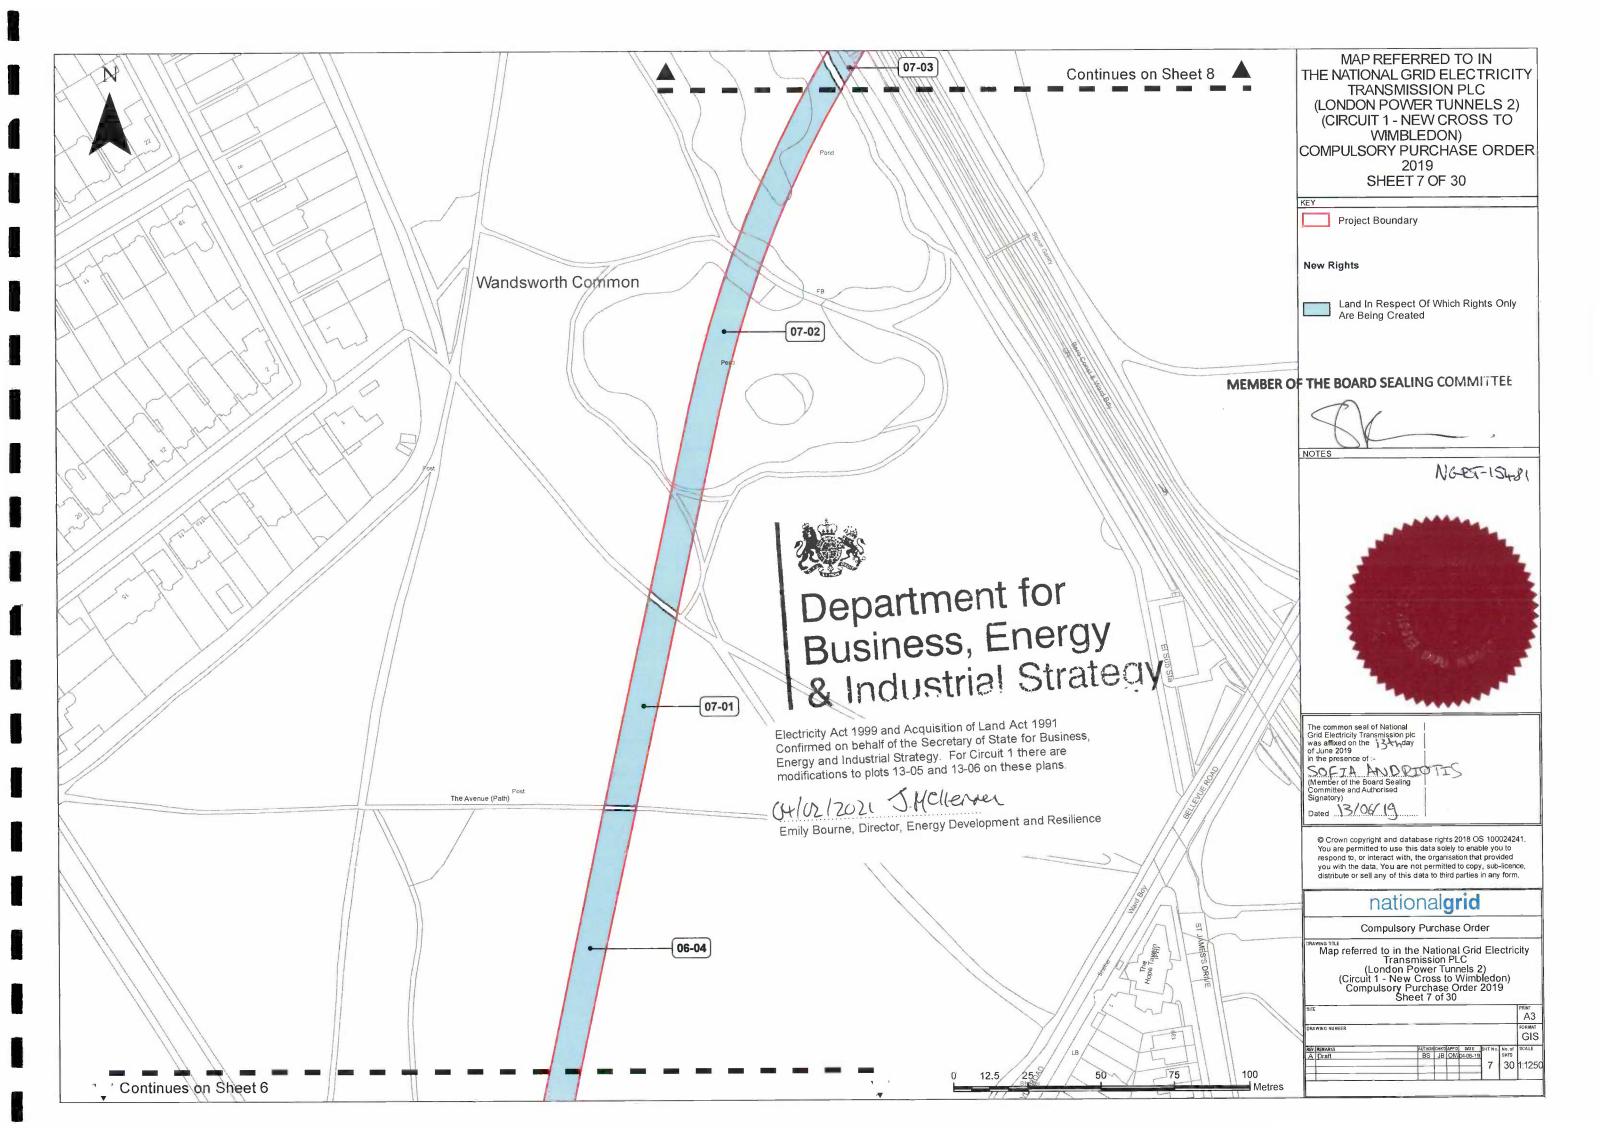

| Number on map | Extent, description and situation of the land                                                                                                                                                                                                                       | Qualifying persons under section 12(2)(a) of the Acquisition of Land Act 1981 - name and address (3) |                            |                                                    |                                                                  |  |
|---------------|---------------------------------------------------------------------------------------------------------------------------------------------------------------------------------------------------------------------------------------------------------------------|------------------------------------------------------------------------------------------------------|----------------------------|----------------------------------------------------|------------------------------------------------------------------|--|
| (1)           | (2)                                                                                                                                                                                                                                                                 | Owners or reputed owners                                                                             | Lessees or reputed lessees | Tenants or reputed tenants<br>(other than lessees) | Occupiers                                                        |  |
|               | (Wandsworth Common) public<br>footpath (north of Trinity<br>Road, Wandsworth)                                                                                                                                                                                       |                                                                                                      |                            |                                                    |                                                                  |  |
| 07-01         | Tunnel and Cable Rights in respect of approximately 721 metres squared of subsoil at a depth of not less than 14 metres below common land (Wandsworth Common) (west of Bellevue Road, Wandsworth)                                                                   | The London Borough of<br>Wandsworth<br>See Address at Plot 03-06                                     |                            |                                                    | The London Borough of<br>Wandsworth<br>See Address at Plot 03-06 |  |
| 07-02         | Tunnel and Cable Rights in respect of approximately 1989 metres squared of subsoil at a depth of not less than 14 metres below common land (Wandsworth Common) pond and public footpaths (north west of Bellevue Road, Wandsworth)                                  | The London Borough of<br>Wandsworth<br>See Address at Plot 03-06                                     |                            |                                                    | The London Borough of<br>Wandsworth<br>See Address at Plot 03-06 |  |
| 07-03         | Tunnel and Cable Rights in respect of approximately 141 metres squared of subsoil at a depth of not less than 14 metres below grassland and shrubbery adjacent to railway line (Wandsworth Common to London Victoria) (west of Bolingbroke Grove, B229, Wandsworth) | The London Borough of<br>Wandsworth<br>See Address at Plot 03-06                                     |                            |                                                    | The London Borough of<br>Wandsworth<br>See Address at Plot 03-06 |  |
| 08-01         | Tunnel and Cable Rights in respect of approximately 256 metres squared of subsoil at a                                                                                                                                                                              | Network Rail Infrastructure<br>Limited                                                               |                            | >                                                  | Network Rail Infrastructure<br>Limited                           |  |