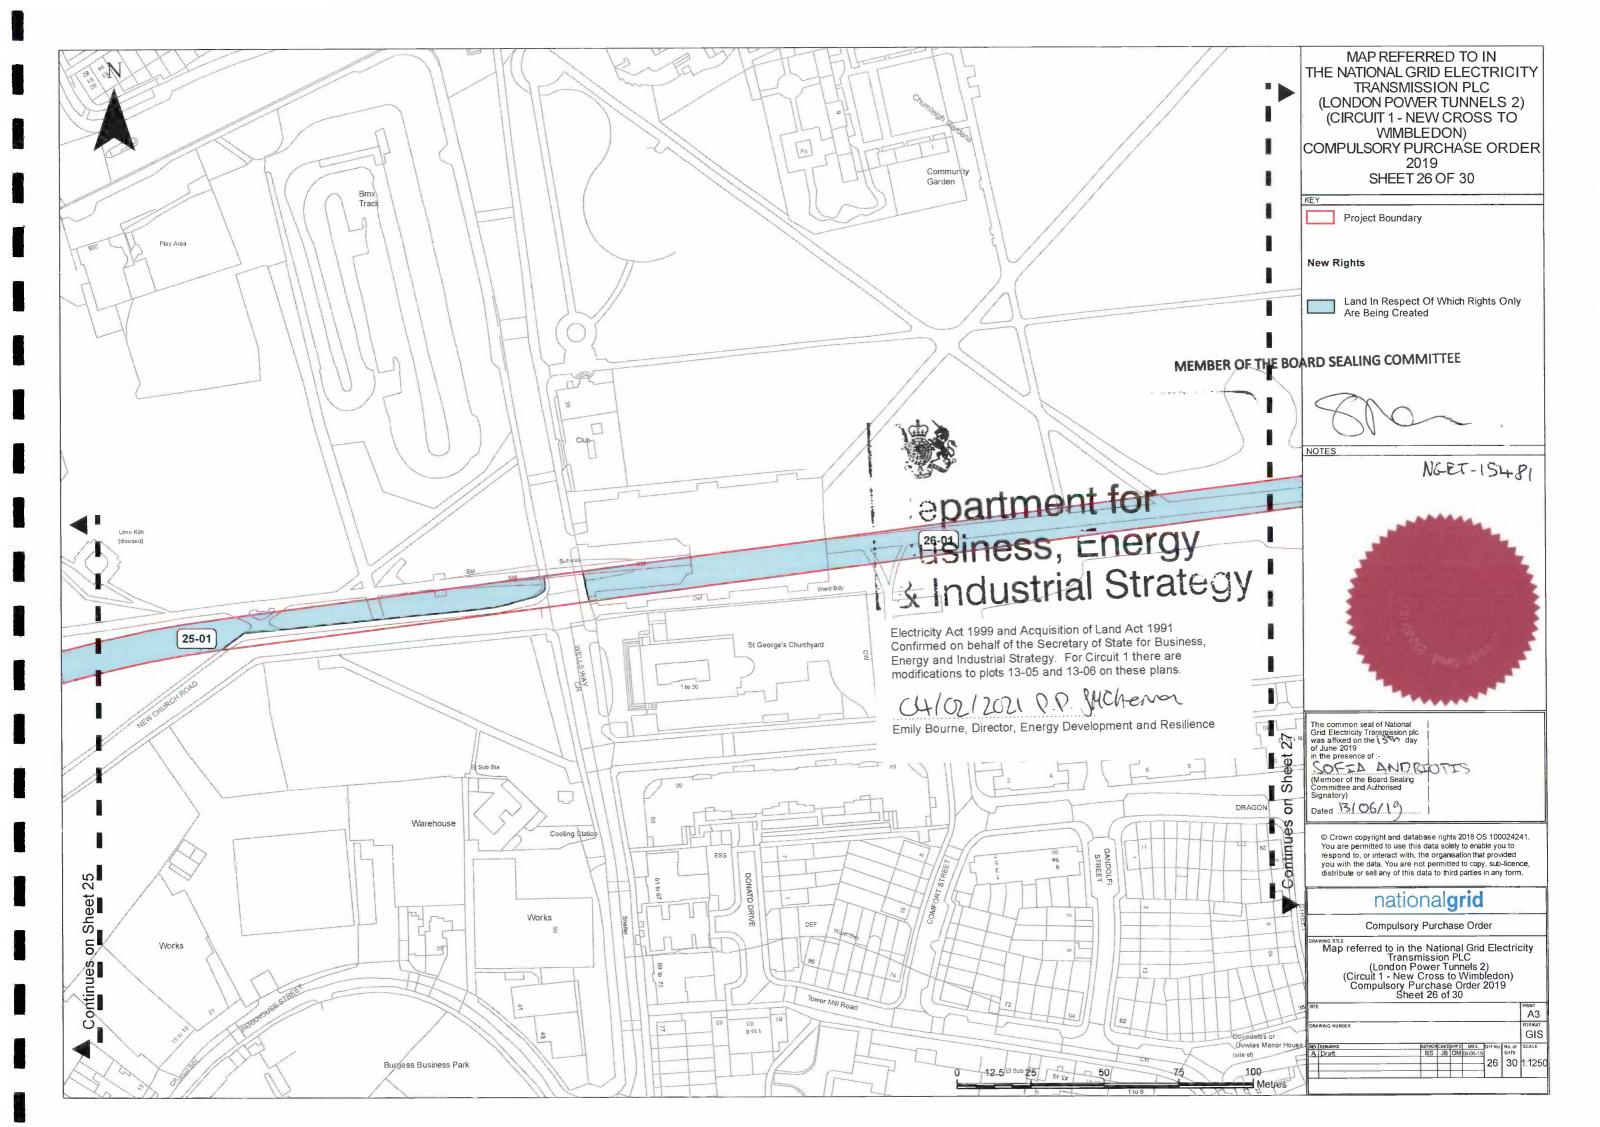

Table 1

| Number on map | Extent, description and situation of the land                                                                                                                | Qualifying persons under section 12(2)(a) of the Acquisition of Land Act 1981 - name and address (3)                                                                                                                                                                                                                                                      |                    |                                                                                 |                                                                                                                                                                                                 |
|---------------|--------------------------------------------------------------------------------------------------------------------------------------------------------------|-----------------------------------------------------------------------------------------------------------------------------------------------------------------------------------------------------------------------------------------------------------------------------------------------------------------------------------------------------------|--------------------|---------------------------------------------------------------------------------|-------------------------------------------------------------------------------------------------------------------------------------------------------------------------------------------------|
| (1)           | (2)                                                                                                                                                          | Owners or reputed owners                                                                                                                                                                                                                                                                                                                                  | Lessees or reputed | Tenants or reputed tenants (other than lessees)                                 | Occupiers                                                                                                                                                                                       |
| 01-01         |                                                                                                                                                              | Merton Catalyst LLP  3rd Floor Sterling House Langston Road Loughton Essex IG10 3TS (presumed owner of subsoil to mid-way under the ad medium filum rule) Unknown (in respect of subsoil) William Robert James Dowling Felstead Manor Long Lane Staines-upon-Thames Surrey TW19 7AN (presumed owner of subsoil to mid-way under the ad medium filum rule) |                    |                                                                                 | London Borough of Merton Civic Centre London Road Morden London SM4 5DX (as highways authority) UK Power Networks (Operations) Limited Newington House 237 Southwark Bridge Road London SE1 6NP |
| 01-02         | Construction Access Rights in respect                                                                                                                        | Merton Catalyst LLP<br>See Address at Plot 01-01                                                                                                                                                                                                                                                                                                          |                    |                                                                                 | Merton Catalyst LLP<br>See Address at Plot 01-01                                                                                                                                                |
| 01-03         | Lyndon Yard Crane Rights in respect<br>of approximately 104 metres<br>squared of industrial unit (2 Lyndon<br>Yard) (south of Riverside Road,<br>Wandsworth) | Hawley Consultants LLP Lingarden Linford Ringwood Hampshire BH2 3HX                                                                                                                                                                                                                                                                                       |                    | Milton (South) Limited<br>2 Lyndon Yard<br>Riverside Road<br>London<br>SW17 OBA | Milton (South) Limited<br>2 Lyndon Yard<br>Riverside Road<br>London<br>SW17 OBA                                                                                                                 |