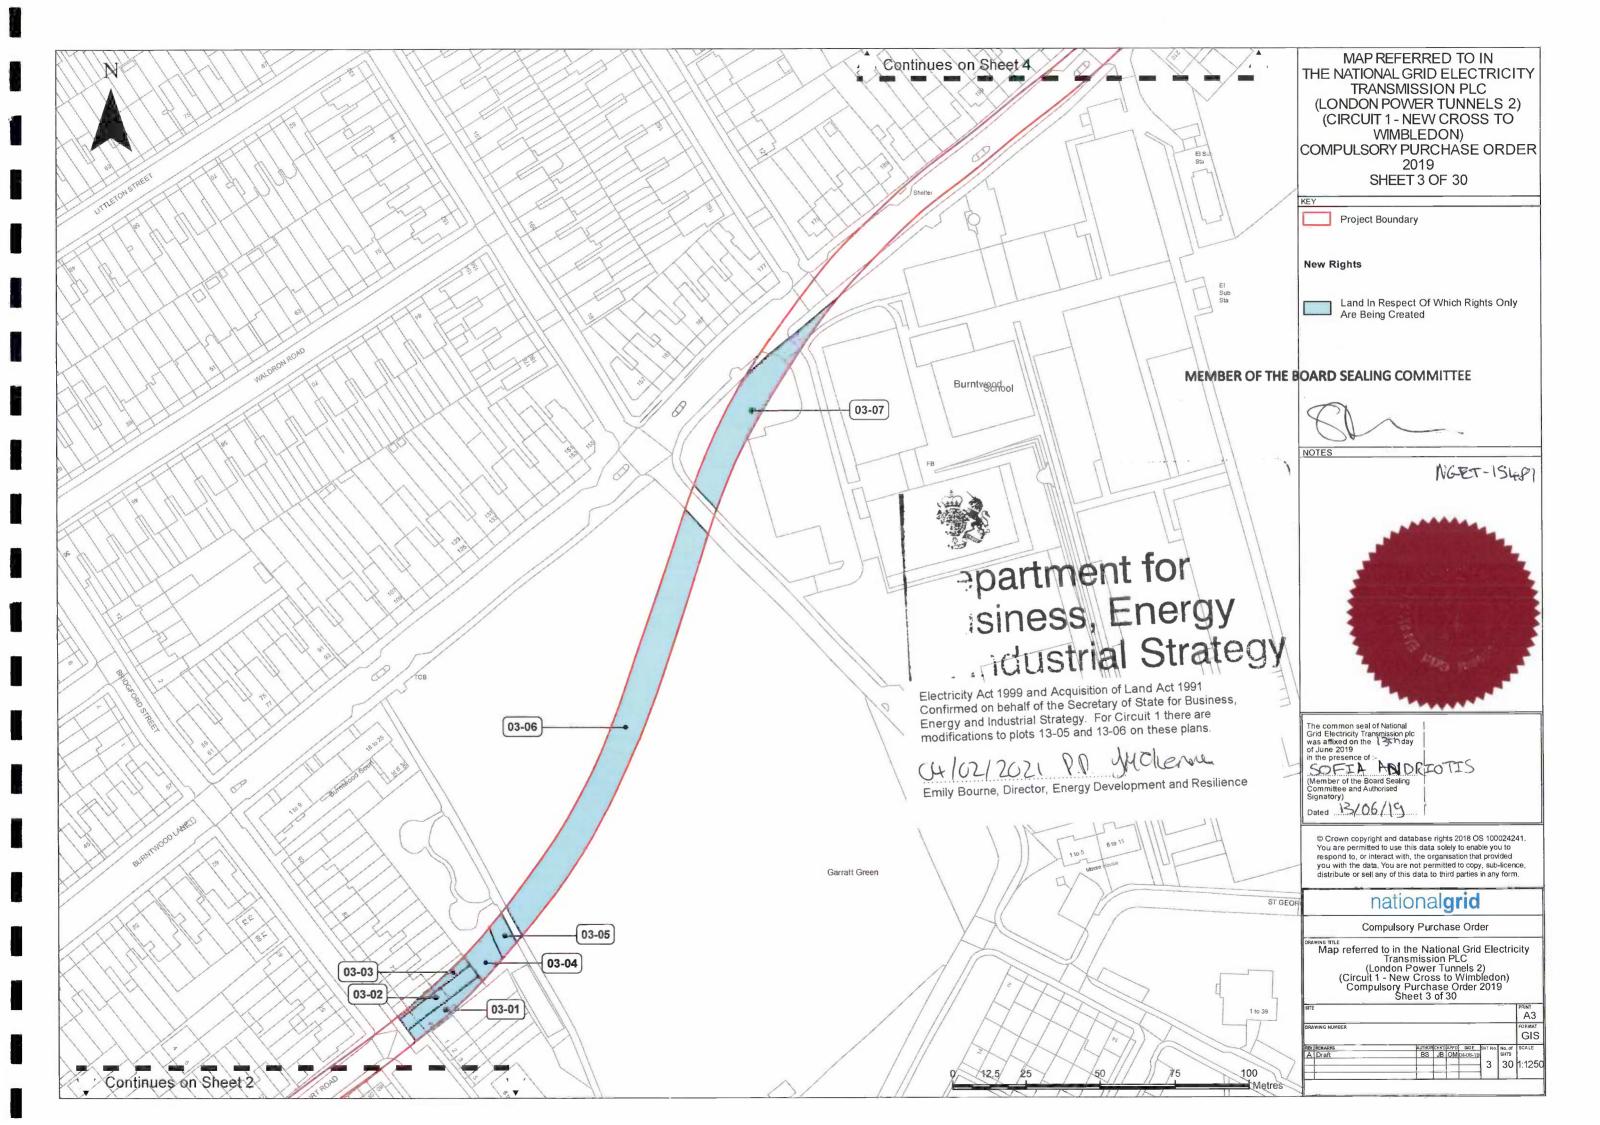

| Mumber on<br>map<br>(1) | Extent, description and situation of the land                                                                                                                                                                         | Qualifying persons under section 12(2)(a) of the Acquisition of Land Act 1981 - name and address (3)         |                    |                                                 |                                                                                                              |  |
|-------------------------|-----------------------------------------------------------------------------------------------------------------------------------------------------------------------------------------------------------------------|--------------------------------------------------------------------------------------------------------------|--------------------|-------------------------------------------------|--------------------------------------------------------------------------------------------------------------|--|
|                         | (2)                                                                                                                                                                                                                   | Owners or reputed owners                                                                                     | Lessees or reputed | Tenants or reputed tenants (other than lessees) | Occupiers                                                                                                    |  |
|                         | Martins Way) (north of St<br>Martins Way, Wandsworth)                                                                                                                                                                 | Charlotte Varley 23 Homefield Road London SW19 4QF                                                           | London<br>SW17 0JH |                                                 | SW17 0JH                                                                                                     |  |
| 02-02                   | Tunnel and Cable Rights in respect of approximately 571 metres squared of subsoil at a depth of not less than 14 metres below commercial building and hardstanding (Beta House) (north of St Martins Way, Wandsworth) | Daniel Dangoor 17 Winnington Road London N2 OTP Joseph Yoav Dangoor 17 Winnington Road London N2 OTP         |                    |                                                 | Daniel Dangoor 17 Winnington Road London N2 OTP Joseph Yoav Dangoor 17 Winnington Road London N2 OTP         |  |
| 03-01                   | Tunnel and Cable Rights in respect of approximately 117 metres squared of subsoil at a depth of not less than 14 metres below residential building and garden (62 Franche Court Road, Wandsworth)                     | Ben Cartwright 62 Franche Court Road London SW17 OJU Sophie Cartwright 62 Franche Court Road London SW17 OJU |                    |                                                 | Ben Cartwright 62 Franche Court Road London SW17 OJU Sophie Cartwright 62 Franche Court Road London SW17 OJU |  |
| 03-02                   | Tunnel and Cable Rights in respect of approximately 140 metres squared of subsoil at a depth of not less than 14 metres below residential building and garden (64 Franche Court Road, Wandsworth)                     | Samuel Barnaby Dickson<br>64 Franche Court Road<br>London<br>SW17 OJU                                        |                    |                                                 | Samuel Barnaby Dickson<br>64 Franche Court Road<br>London<br>SW17 OJU                                        |  |
| 03-03                   | Tunnel and Cable Rights in respect of approximately 59 metres squared of subsoil at a                                                                                                                                 | Robert James Bloore<br>66 Franche Court Road                                                                 |                    |                                                 | Robert James Bloore<br>66 Franche Court Road                                                                 |  |

| Number on map | Extent, description and situation of the land                                                                                                                                             | Qualifying persons under section 12(2)(a) of the Acquisition of Land Act 1981 - name and address (3)            |                    |                                                    |                                                                                                                 |  |
|---------------|-------------------------------------------------------------------------------------------------------------------------------------------------------------------------------------------|-----------------------------------------------------------------------------------------------------------------|--------------------|----------------------------------------------------|-----------------------------------------------------------------------------------------------------------------|--|
| (1)           | (2)                                                                                                                                                                                       | Owners or reputed owners                                                                                        | Lessees or reputed | Tenants or reputed tenants<br>(other than lessees) | Occupiers                                                                                                       |  |
|               | depth of not less than 14<br>metres below residential<br>building and garden (66<br>Franche Court Road,<br>Wandsworth)                                                                    | London<br>SW17 0JU                                                                                              |                    |                                                    | London<br>SW17 0JU                                                                                              |  |
| 03-04         | Tunnel and Cable Rights in respect of approximately 124 metres squared of subsoil at a depth of not less than 14 metres below communal garden (south of Burntwood Lane, Wandsworth)       | Burntwood Court Limited<br>c/o Raymond Phelps<br>HML<br>Bentley House<br>4A Disraeli Road<br>London<br>SW15 2DS |                    | *                                                  | Burntwood Court Limited<br>c/o Raymond Phelps<br>HML<br>Bentley House<br>4A Disraeli Road<br>London<br>SW15 2DS |  |
| 03-05         | Tunnel and Cable Rights in respect of approximately 75 metres squared of subsoil at a depth of not less than 14 metres below communal garden (east of Franche Court Road, Wandsworth)     | Unknown<br>(in respect of subsoil)                                                                              |                    |                                                    | Unknown<br>(in respect of subsoil)                                                                              |  |
| 03-06         | Tunnel and Cable Rights in respect of approximately 1580 metres squared of subsoil at a depth of not less than 14 metres below park (Garratt Green) (south of Burntwood Lane, Wandsworth) | The London Borough of<br>Wandsworth<br>Town Hall<br>Wandsworth High Street<br>London<br>SW18 2PU                |                    |                                                    | The London Borough of<br>Wandsworth<br>Town Hall<br>Wandsworth High Street<br>London<br>SW18 2PU                |  |
| 03-07         | Tunnel and Cable Rights in respect of approximately 653 metres squared of subsoil at a depth of not less than 14 metres below green spaces and school grounds                             | Burntwood Trust<br>Burntwood School<br>Burntwood Lane<br>London<br>SW17 OAQ                                     |                    |                                                    | Burntwood Trust Burntwood School Burntwood Lane London SW17 0AQ                                                 |  |