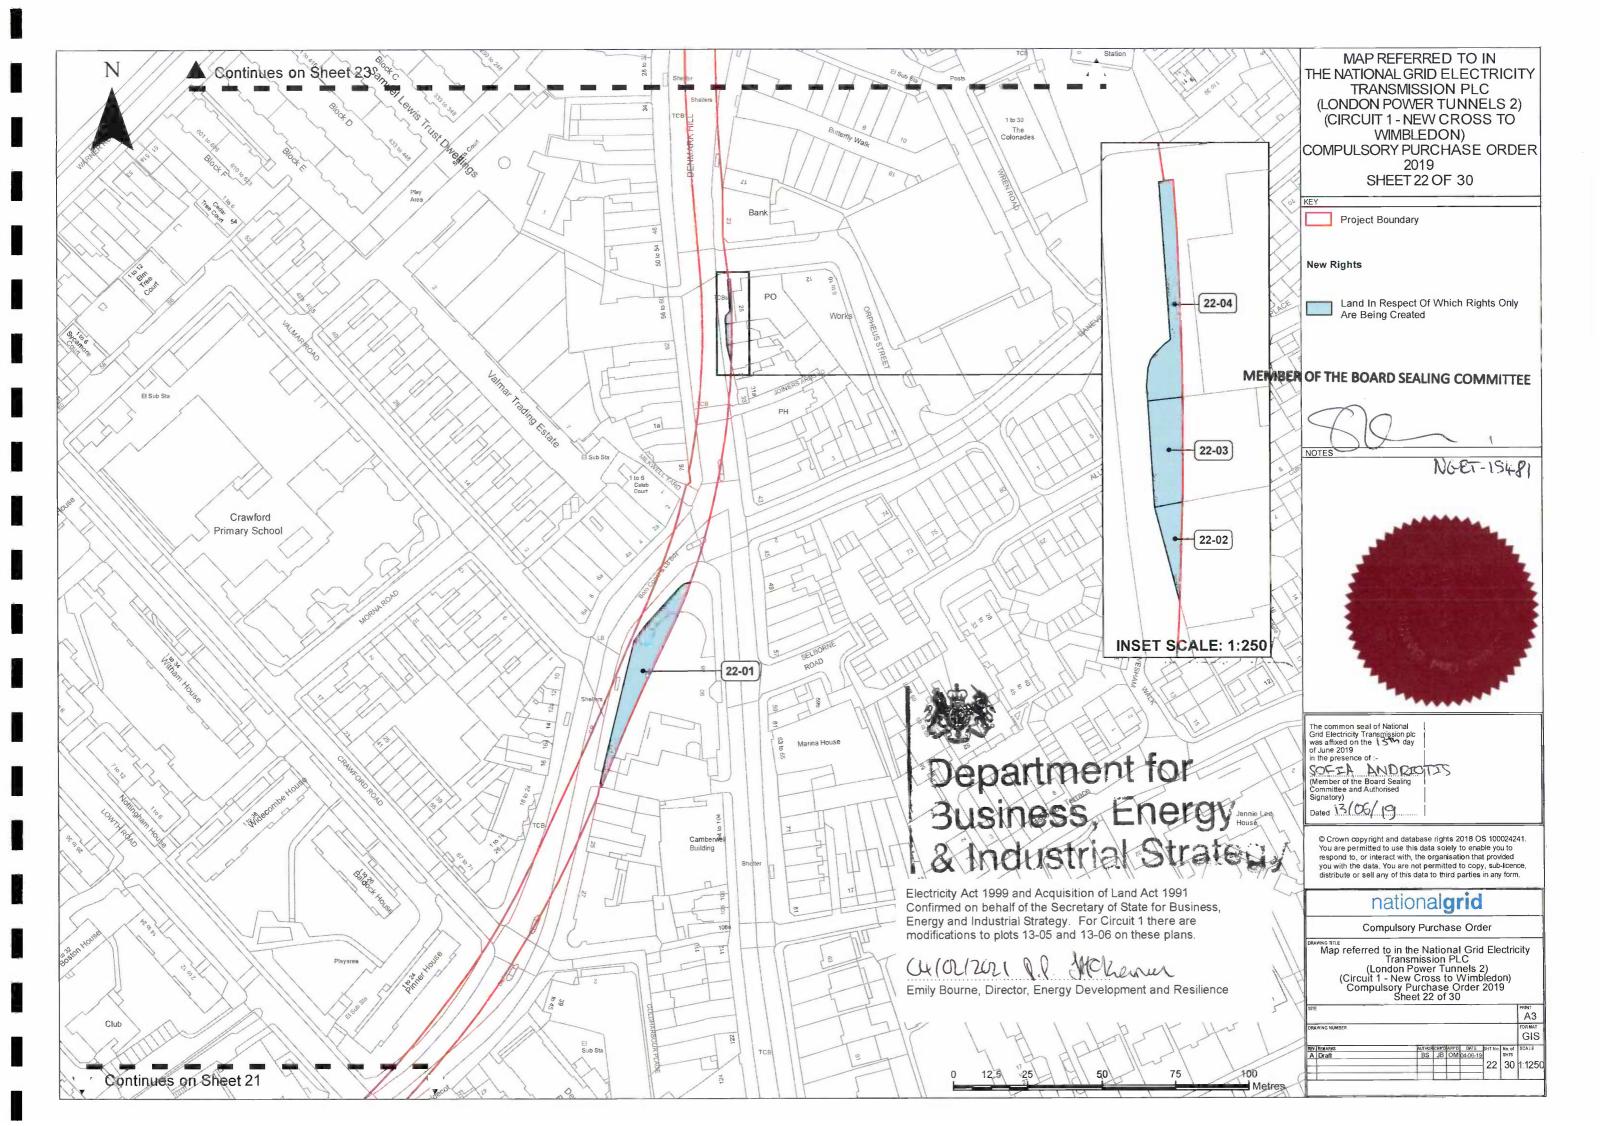

- (b) Where minimum depths are described in the plot descriptions in Table 1 of the Schedule to this Order these are measured from ground level (or in the case of a river-bed, the level of the river-bed) to the top of the rights corridor relating to the tunnel (see (c) below).
- The land shown coloured blue is a two-dimensional representation of a three-dimensional rights corridor within which will be located the tunnel, cables and associated works together with an external "protected area" with an overall maximum vertical dimension of 16.5m and an overall maximum lateral dimension of 10.5m. The plot description refers to plot areas in square metres as the two-dimensional representation. The rights corridor may deviate vertically, but the top extremity of the corridor shall never be shallower than the minimum depth described.

- (d) In the Schedule Where a party's interest has already been identified and described in a plot then if they are identified in a later plot their address has not been repeated.
- (e) Where a numbered plot is shown adjacent to a street or public highway shown edged red (but without a plot number) on the Map to this Order then the plot boundary is directly abutting that street or public highway

Table 1

| Number on map | Extent, description and situation of the land                                                                                                                | Qualifying persons under section 12(2)(a) of the Acquisition of Land Act 1981 - name and address (3)                                                                                                                                                                                                                                                      |                    |                                                                                 |                                                                                                                                                                                                 |
|---------------|--------------------------------------------------------------------------------------------------------------------------------------------------------------|-----------------------------------------------------------------------------------------------------------------------------------------------------------------------------------------------------------------------------------------------------------------------------------------------------------------------------------------------------------|--------------------|---------------------------------------------------------------------------------|-------------------------------------------------------------------------------------------------------------------------------------------------------------------------------------------------|
| (1)           | (2)                                                                                                                                                          | Owners or reputed owners                                                                                                                                                                                                                                                                                                                                  | Lessees or reputed | Tenants or reputed tenants (other than lessees)                                 | Occupiers                                                                                                                                                                                       |
| 01-01         |                                                                                                                                                              | Merton Catalyst LLP  3rd Floor Sterling House Langston Road Loughton Essex IG10 3TS (presumed owner of subsoil to mid-way under the ad medium filum rule) Unknown (in respect of subsoil) William Robert James Dowling Felstead Manor Long Lane Staines-upon-Thames Surrey TW19 7AN (presumed owner of subsoil to mid-way under the ad medium filum rule) |                    |                                                                                 | London Borough of Merton Civic Centre London Road Morden London SM4 5DX (as highways authority) UK Power Networks (Operations) Limited Newington House 237 Southwark Bridge Road London SE1 6NP |
| 01-02         | Construction Access Rights in respect                                                                                                                        | Merton Catalyst LLP<br>See Address at Plot 01-01                                                                                                                                                                                                                                                                                                          |                    |                                                                                 | Merton Catalyst LLP<br>See Address at Plot 01-01                                                                                                                                                |
| 01-03         | Lyndon Yard Crane Rights in respect<br>of approximately 104 metres<br>squared of industrial unit (2 Lyndon<br>Yard) (south of Riverside Road,<br>Wandsworth) | Hawley Consultants LLP Lingarden Linford Ringwood Hampshire BH2 3HX                                                                                                                                                                                                                                                                                       |                    | Milton (South) Limited<br>2 Lyndon Yard<br>Riverside Road<br>London<br>SW17 OBA | Milton (South) Limited<br>2 Lyndon Yard<br>Riverside Road<br>London<br>SW17 OBA                                                                                                                 |