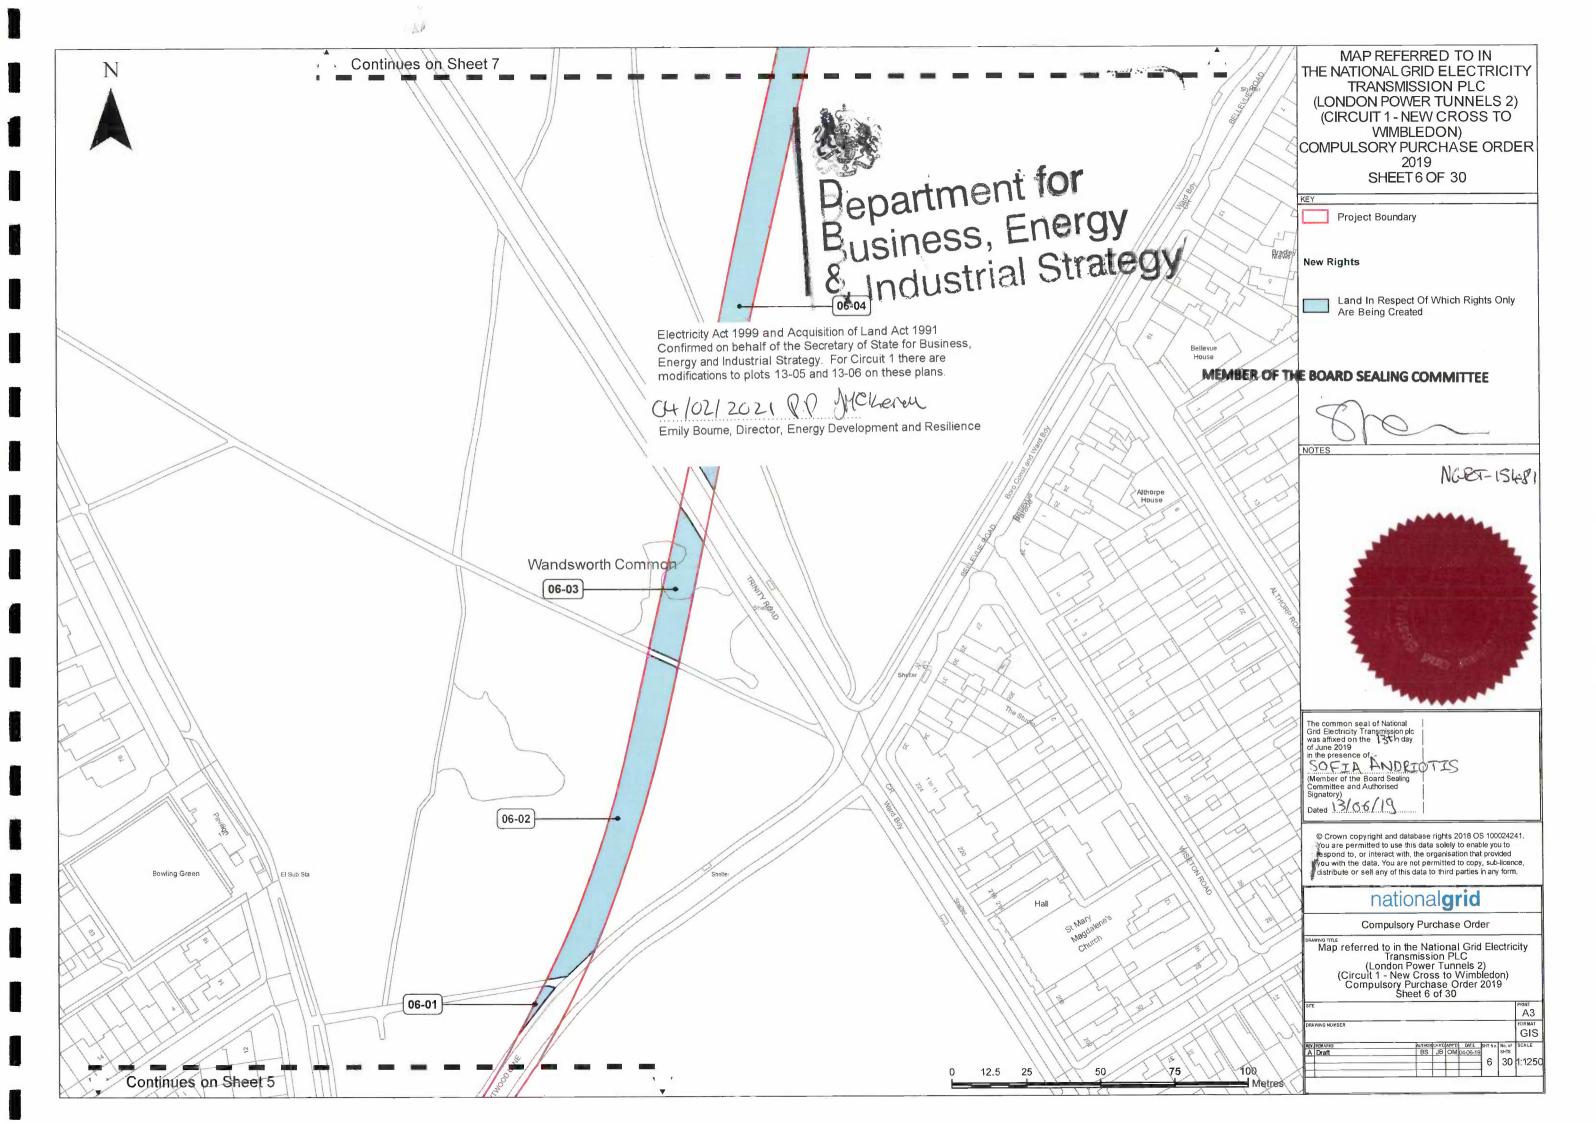

| Number on<br>map | Extent, description and situation of the land (2)                                                                                                                                                                | Qualifying persons under section 12(2)(a) of the Acquisition of Land Act 1981 - name and address (3) |                    |                                                 |                                                                  |  |
|------------------|------------------------------------------------------------------------------------------------------------------------------------------------------------------------------------------------------------------|------------------------------------------------------------------------------------------------------|--------------------|-------------------------------------------------|------------------------------------------------------------------|--|
| (1)              | (2)                                                                                                                                                                                                              | Owners or reputed owners                                                                             | Lessees or reputed | Tenants or reputed tenants (other than lessees) | Occupiers                                                        |  |
|                  | (Burntwood School) (south of<br>Burntwood Lane,<br>Wandsworth) (excluding all<br>interests of the Crown)                                                                                                         |                                                                                                      |                    |                                                 |                                                                  |  |
| 06-01            | Tunnel and Cable Rights in respect of approximately 35 metres squared of subsoil at a depth of not less than 14 metres below common land (Wandsworth Common) (north of Burntwood Lane, Wandsworth)               | The London Borough of Wandsworth See Address at Plot 03-06                                           |                    |                                                 | The London Borough of<br>Wandsworth<br>See Address at Plot 03-06 |  |
| 06-02            | Tunnel and Cable Rights in respect of approximately 1159 metres squared of subsoil at a depth of not less than 14 metres below common land (Wandsworth Common) (north of Burntwood Lane, Wandsworth)             | The London Borough of<br>Wandsworth<br>See Address at Plot 03-06                                     |                    |                                                 | The London Borough of<br>Wandsworth<br>See Address at Plot 03-06 |  |
| 06-03            | Tunnel and Cable Rights in respect of approximately 477 metres squared of subsoil at a depth of not less than 14 metres below common land (Wandsworth Common) and pond (north west of Bellevue Road, Wandsworth) | The London Borough of<br>Wandsworth<br>See Address at Plot 03-06                                     |                    |                                                 | The London Borough of<br>Wandsworth<br>See Address at Plot 03-06 |  |
| 06-04            | metres squared of subsoil at a                                                                                                                                                                                   | The London Borough of<br>Wandsworth<br>See Address at Plot 03-06                                     |                    | 5                                               | The London Borough of<br>Wandsworth<br>See Address at Plot 03-06 |  |