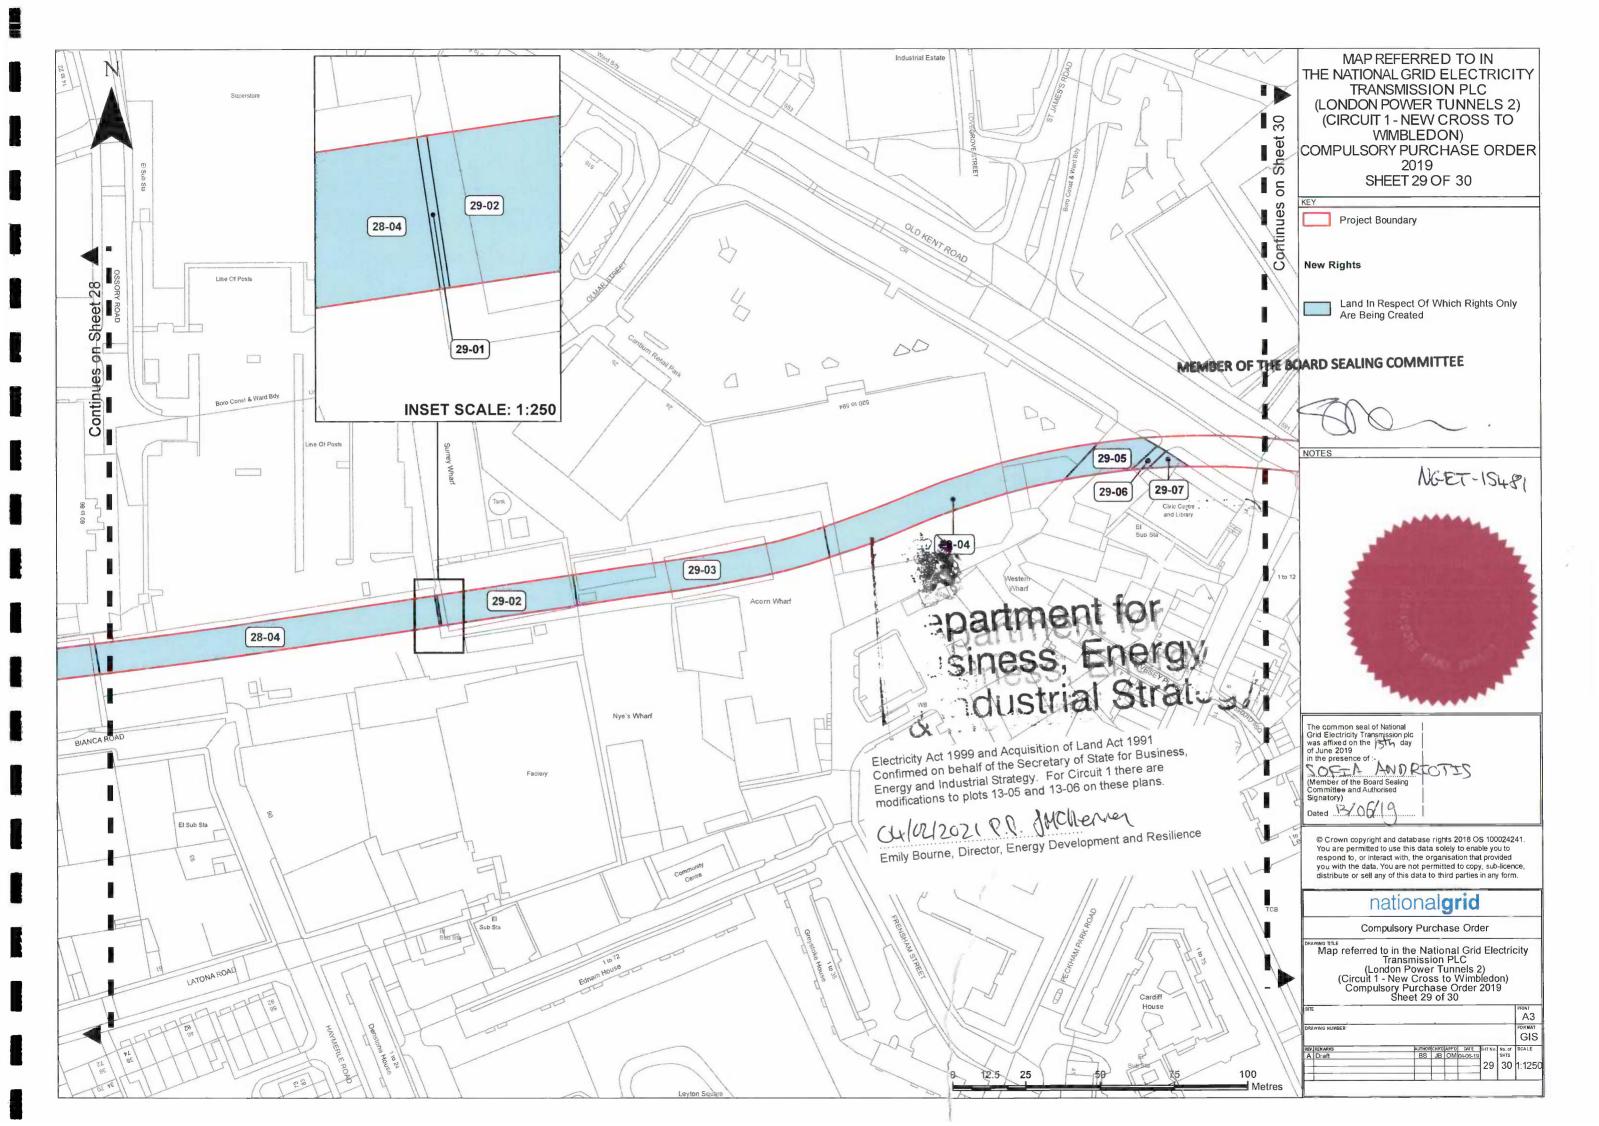

Table 1

| Number on map | Extent, description and situation of the land                                                                                                                | Qualifying persons under section 12(2)(a) of the Acquisition of Land Act 1981 - name and address (3)                                                                                                                                                                                                                                                      |                    |                                                                                 |                                                                                                                                                                                                 |
|---------------|--------------------------------------------------------------------------------------------------------------------------------------------------------------|-----------------------------------------------------------------------------------------------------------------------------------------------------------------------------------------------------------------------------------------------------------------------------------------------------------------------------------------------------------|--------------------|---------------------------------------------------------------------------------|-------------------------------------------------------------------------------------------------------------------------------------------------------------------------------------------------|
| (1)           | (2)                                                                                                                                                          | Owners or reputed owners                                                                                                                                                                                                                                                                                                                                  | Lessees or reputed | Tenants or reputed tenants (other than lessees)                                 | Occupiers                                                                                                                                                                                       |
| 01-01         |                                                                                                                                                              | Merton Catalyst LLP  3rd Floor Sterling House Langston Road Loughton Essex IG10 3TS (presumed owner of subsoil to mid-way under the ad medium filum rule) Unknown (in respect of subsoil) William Robert James Dowling Felstead Manor Long Lane Staines-upon-Thames Surrey TW19 7AN (presumed owner of subsoil to mid-way under the ad medium filum rule) |                    |                                                                                 | London Borough of Merton Civic Centre London Road Morden London SM4 5DX (as highways authority) UK Power Networks (Operations) Limited Newington House 237 Southwark Bridge Road London SE1 6NP |
| 01-02         | Construction Access Rights in respect                                                                                                                        | Merton Catalyst LLP<br>See Address at Plot 01-01                                                                                                                                                                                                                                                                                                          |                    |                                                                                 | Merton Catalyst LLP<br>See Address at Plot 01-01                                                                                                                                                |
| 01-03         | Lyndon Yard Crane Rights in respect<br>of approximately 104 metres<br>squared of industrial unit (2 Lyndon<br>Yard) (south of Riverside Road,<br>Wandsworth) | Hawley Consultants LLP Lingarden Linford Ringwood Hampshire BH2 3HX                                                                                                                                                                                                                                                                                       |                    | Milton (South) Limited<br>2 Lyndon Yard<br>Riverside Road<br>London<br>SW17 OBA | Milton (South) Limited<br>2 Lyndon Yard<br>Riverside Road<br>London<br>SW17 OBA                                                                                                                 |