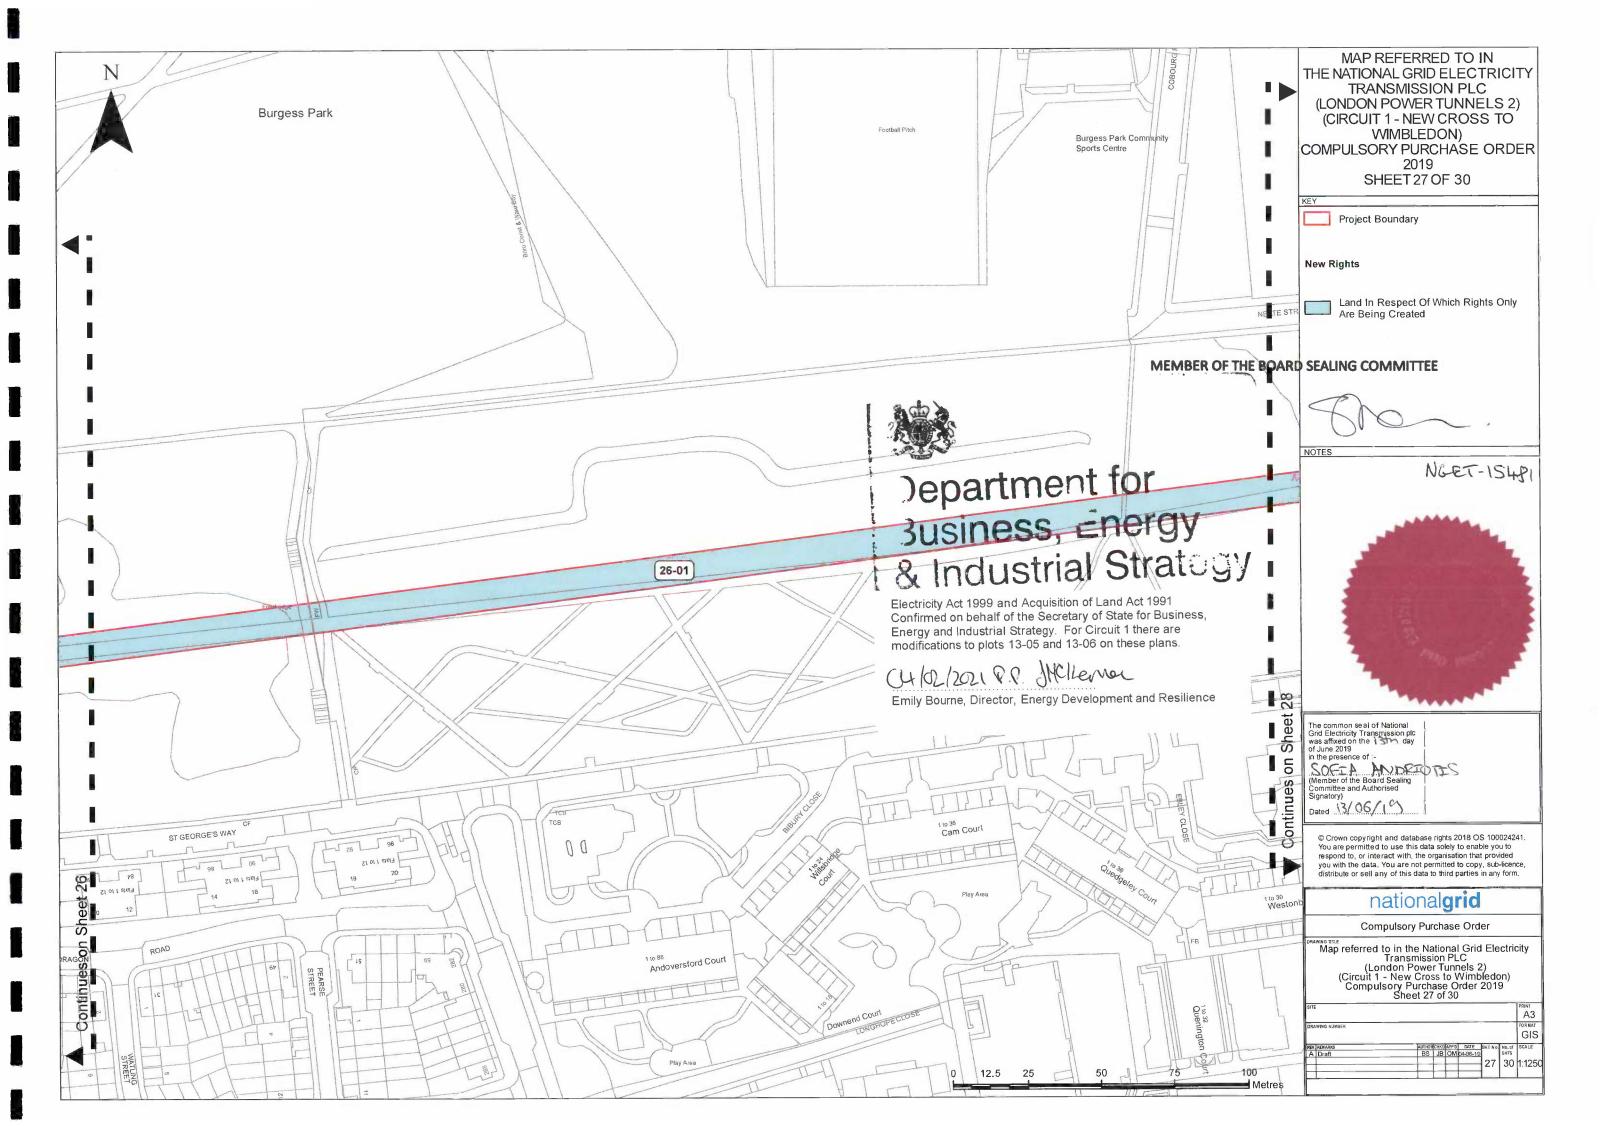

Table 1

| Number on map | Extent, description and situation of the land                                                                                                                | Qualifying persons under section 12(2)(a) of the Acquisition of Land Act 1981 - name and address (3)                                                                                                                                                                                                                                                      |                    |                                                                                 |                                                                                                                                                                                                 |
|---------------|--------------------------------------------------------------------------------------------------------------------------------------------------------------|-----------------------------------------------------------------------------------------------------------------------------------------------------------------------------------------------------------------------------------------------------------------------------------------------------------------------------------------------------------|--------------------|---------------------------------------------------------------------------------|-------------------------------------------------------------------------------------------------------------------------------------------------------------------------------------------------|
| (1)           | (2)                                                                                                                                                          | Owners or reputed owners                                                                                                                                                                                                                                                                                                                                  | Lessees or reputed | Tenants or reputed tenants (other than lessees)                                 | Occupiers                                                                                                                                                                                       |
| 01-01         |                                                                                                                                                              | Merton Catalyst LLP  3rd Floor Sterling House Langston Road Loughton Essex IG10 3TS (presumed owner of subsoil to mid-way under the ad medium filum rule) Unknown (in respect of subsoil) William Robert James Dowling Felstead Manor Long Lane Staines-upon-Thames Surrey TW19 7AN (presumed owner of subsoil to mid-way under the ad medium filum rule) |                    |                                                                                 | London Borough of Merton Civic Centre London Road Morden London SM4 5DX (as highways authority) UK Power Networks (Operations) Limited Newington House 237 Southwark Bridge Road London SE1 6NP |
| 01-02         | Construction Access Rights in respect                                                                                                                        | Merton Catalyst LLP<br>See Address at Plot 01-01                                                                                                                                                                                                                                                                                                          |                    |                                                                                 | Merton Catalyst LLP<br>See Address at Plot 01-01                                                                                                                                                |
| 01-03         | Lyndon Yard Crane Rights in respect<br>of approximately 104 metres<br>squared of industrial unit (2 Lyndon<br>Yard) (south of Riverside Road,<br>Wandsworth) | Hawley Consultants LLP Lingarden Linford Ringwood Hampshire BH2 3HX                                                                                                                                                                                                                                                                                       |                    | Milton (South) Limited<br>2 Lyndon Yard<br>Riverside Road<br>London<br>SW17 OBA | Milton (South) Limited<br>2 Lyndon Yard<br>Riverside Road<br>London<br>SW17 OBA                                                                                                                 |