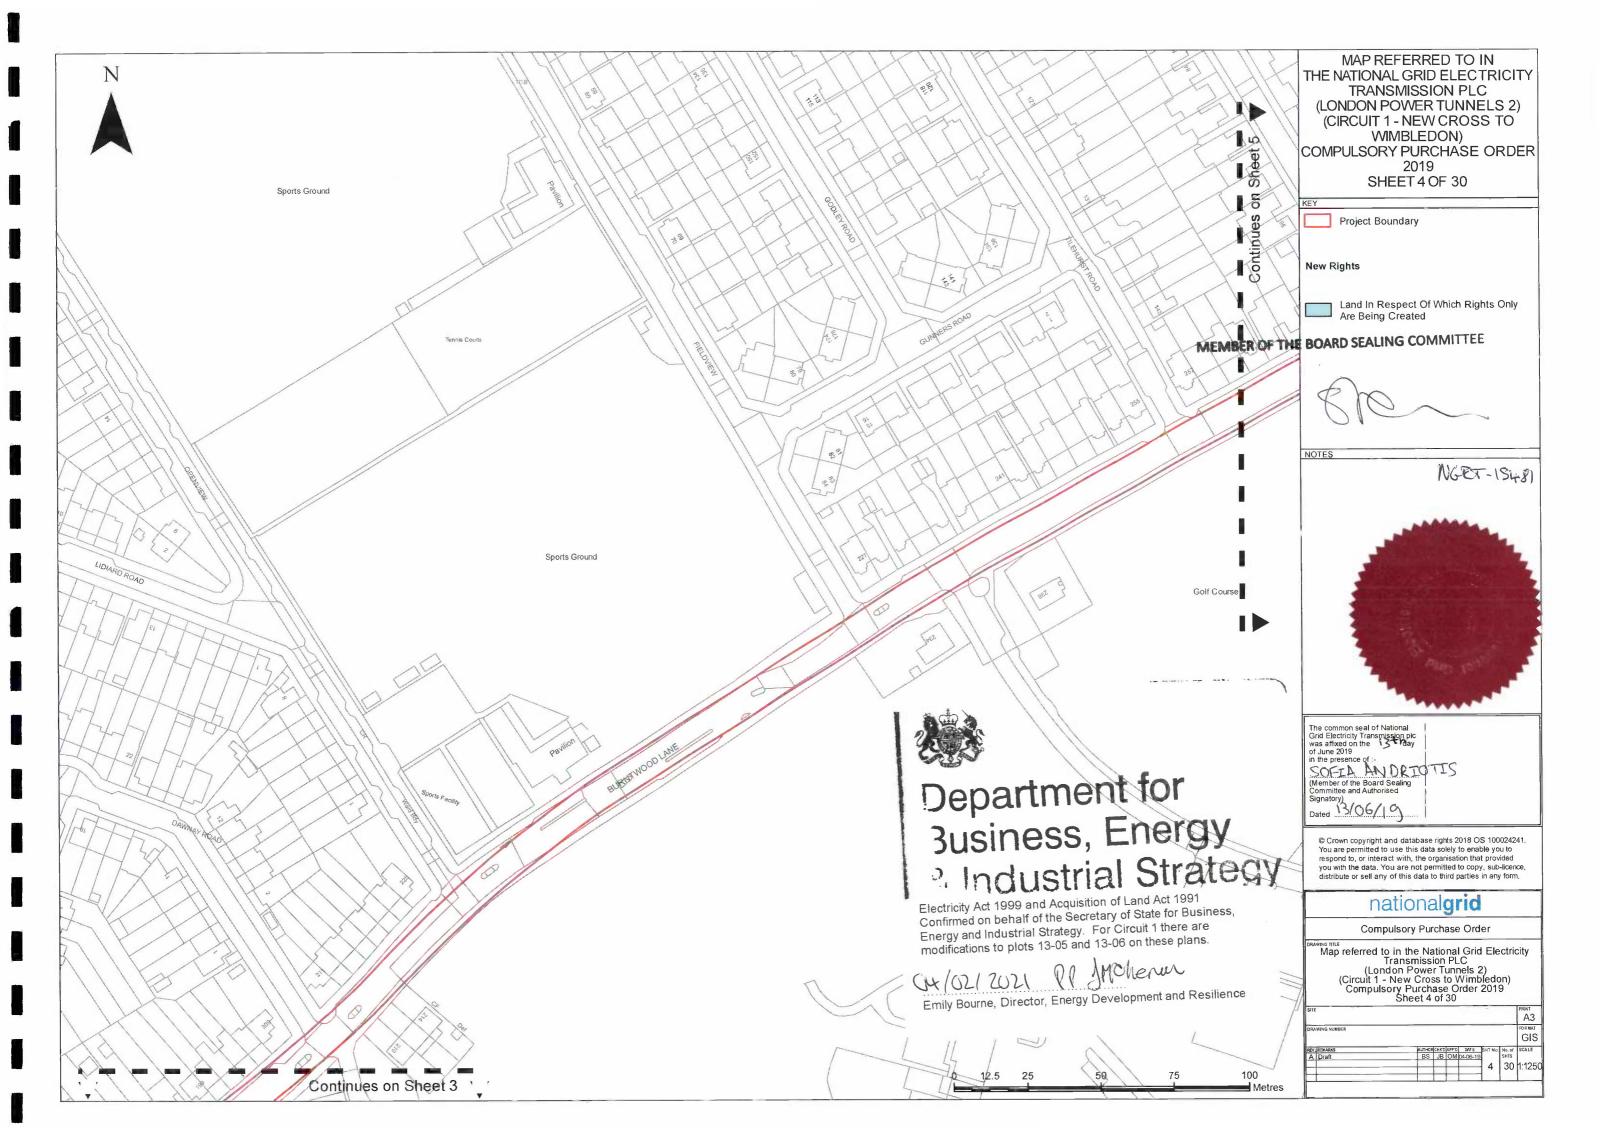

| Number on<br>map | Extent, description and situation of the land (2)                                                                                                                                                                | Qualifying persons under section 12(2)(a) of the Acquisition of Land Act 1981 - name and address (3) |                    |                                                 |                                                                  |  |
|------------------|------------------------------------------------------------------------------------------------------------------------------------------------------------------------------------------------------------------|------------------------------------------------------------------------------------------------------|--------------------|-------------------------------------------------|------------------------------------------------------------------|--|
| (1)              | (2)                                                                                                                                                                                                              | Owners or reputed owners                                                                             | Lessees or reputed | Tenants or reputed tenants (other than lessees) | Occupiers                                                        |  |
|                  | (Burntwood School) (south of<br>Burntwood Lane,<br>Wandsworth) (excluding all<br>interests of the Crown)                                                                                                         |                                                                                                      |                    |                                                 |                                                                  |  |
| 06-01            | Tunnel and Cable Rights in respect of approximately 35 metres squared of subsoil at a depth of not less than 14 metres below common land (Wandsworth Common) (north of Burntwood Lane, Wandsworth)               | The London Borough of Wandsworth See Address at Plot 03-06                                           |                    |                                                 | The London Borough of<br>Wandsworth<br>See Address at Plot 03-06 |  |
| 06-02            | Tunnel and Cable Rights in respect of approximately 1159 metres squared of subsoil at a depth of not less than 14 metres below common land (Wandsworth Common) (north of Burntwood Lane, Wandsworth)             | The London Borough of<br>Wandsworth<br>See Address at Plot 03-06                                     |                    |                                                 | The London Borough of<br>Wandsworth<br>See Address at Plot 03-06 |  |
| 06-03            | Tunnel and Cable Rights in respect of approximately 477 metres squared of subsoil at a depth of not less than 14 metres below common land (Wandsworth Common) and pond (north west of Bellevue Road, Wandsworth) | The London Borough of<br>Wandsworth<br>See Address at Plot 03-06                                     |                    |                                                 | The London Borough of<br>Wandsworth<br>See Address at Plot 03-06 |  |
| 06-04            | metres squared of subsoil at a                                                                                                                                                                                   | The London Borough of<br>Wandsworth<br>See Address at Plot 03-06                                     |                    | 5                                               | The London Borough of<br>Wandsworth<br>See Address at Plot 03-06 |  |