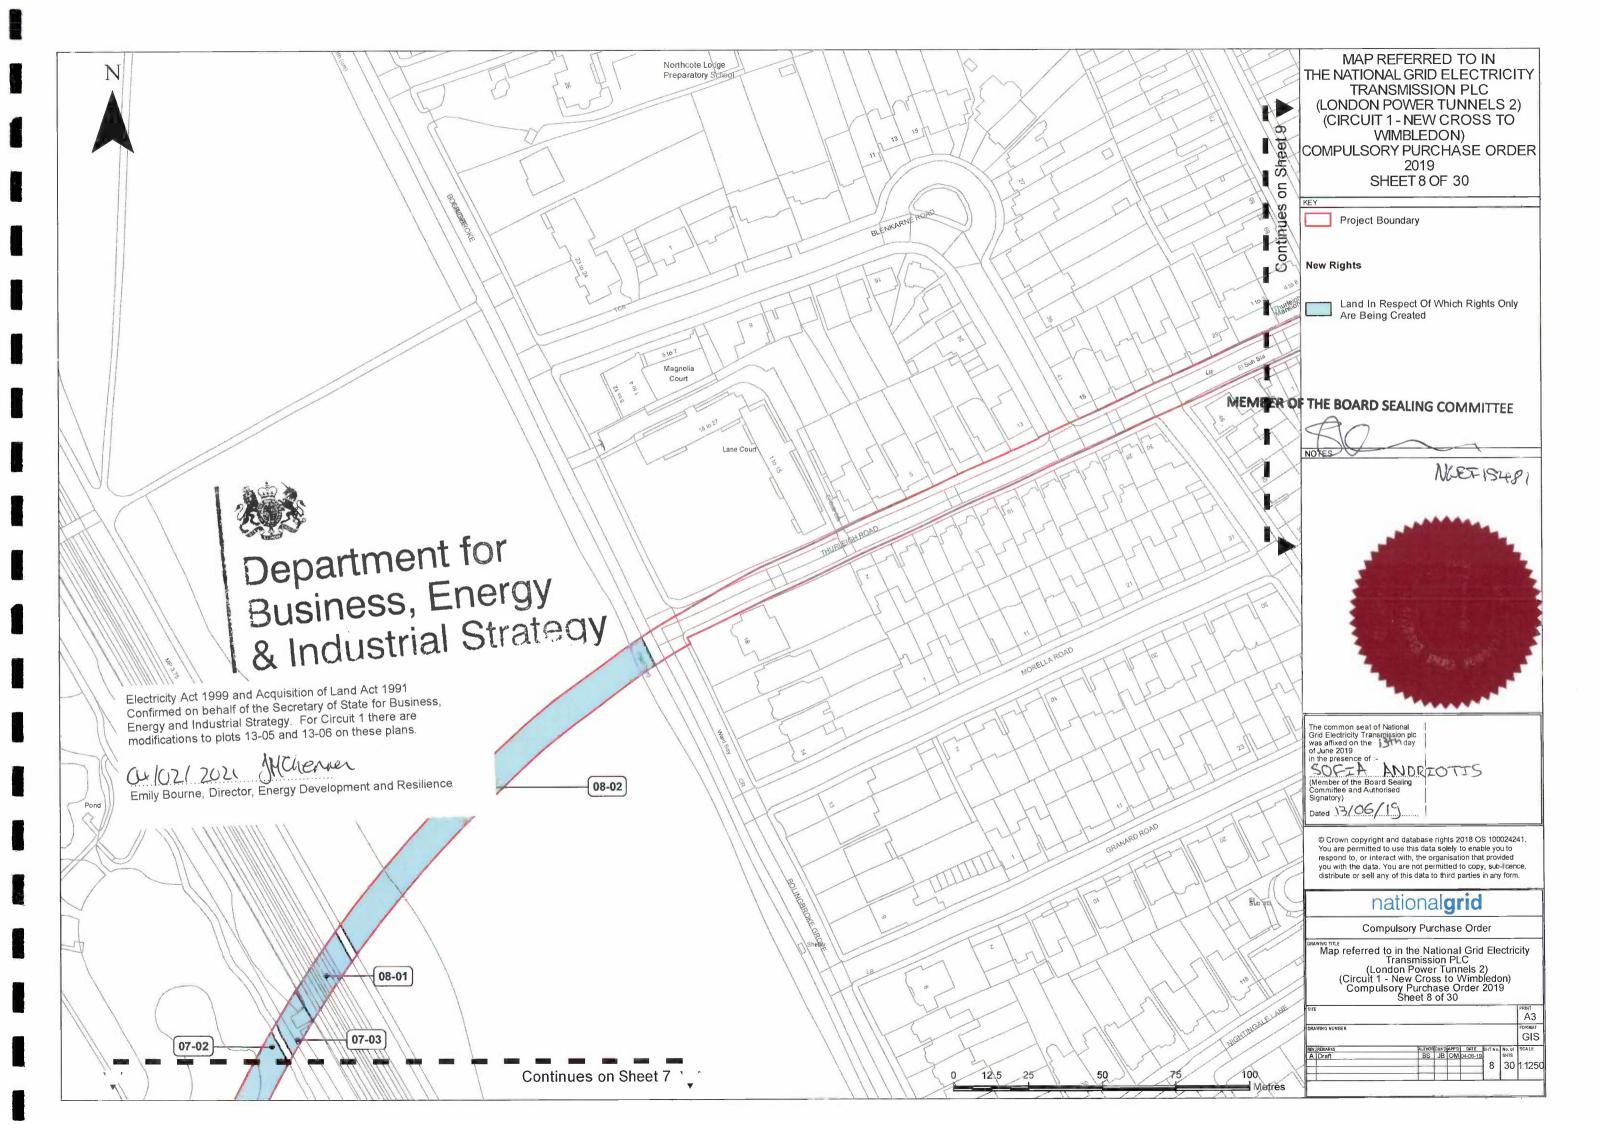

| Number on map | Extent, description and situation of the land                                                                                                                                                                                                                       | Qualifying persons under section 12(2)(a) of the Acquisition of Land Act 1981 - name and address (3) |                            |                                                    |                                                                  |  |
|---------------|---------------------------------------------------------------------------------------------------------------------------------------------------------------------------------------------------------------------------------------------------------------------|------------------------------------------------------------------------------------------------------|----------------------------|----------------------------------------------------|------------------------------------------------------------------|--|
| (1)           | (2)                                                                                                                                                                                                                                                                 | Owners or reputed owners                                                                             | Lessees or reputed lessees | Tenants or reputed tenants<br>(other than lessees) | Occupiers                                                        |  |
|               | (Wandsworth Common) public<br>footpath (north of Trinity<br>Road, Wandsworth)                                                                                                                                                                                       |                                                                                                      |                            |                                                    |                                                                  |  |
| 07-01         | Tunnel and Cable Rights in respect of approximately 721 metres squared of subsoil at a depth of not less than 14 metres below common land (Wandsworth Common) (west of Bellevue Road, Wandsworth)                                                                   | The London Borough of<br>Wandsworth<br>See Address at Plot 03-06                                     |                            |                                                    | The London Borough of<br>Wandsworth<br>See Address at Plot 03-06 |  |
| 07-02         | Tunnel and Cable Rights in respect of approximately 1989 metres squared of subsoil at a depth of not less than 14 metres below common land (Wandsworth Common) pond and public footpaths (north west of Bellevue Road, Wandsworth)                                  | The London Borough of<br>Wandsworth<br>See Address at Plot 03-06                                     |                            |                                                    | The London Borough of<br>Wandsworth<br>See Address at Plot 03-06 |  |
| 07-03         | Tunnel and Cable Rights in respect of approximately 141 metres squared of subsoil at a depth of not less than 14 metres below grassland and shrubbery adjacent to railway line (Wandsworth Common to London Victoria) (west of Bolingbroke Grove, B229, Wandsworth) | The London Borough of<br>Wandsworth<br>See Address at Plot 03-06                                     |                            |                                                    | The London Borough of<br>Wandsworth<br>See Address at Plot 03-06 |  |
| 08-01         | Tunnel and Cable Rights in respect of approximately 256 metres squared of subsoil at a                                                                                                                                                                              | Network Rail Infrastructure<br>Limited                                                               |                            | >                                                  | Network Rail Infrastructure<br>Limited                           |  |

| Number on<br>map | Extent, description and situation of the land  (2)                                                                                                                                                                         | Qualifying persons under section 12(2)(a) of the Acquisition of Land Act 1981 - name and address (3)                         |                    |                                                 |                                                                                                                              |  |
|------------------|----------------------------------------------------------------------------------------------------------------------------------------------------------------------------------------------------------------------------|------------------------------------------------------------------------------------------------------------------------------|--------------------|-------------------------------------------------|------------------------------------------------------------------------------------------------------------------------------|--|
| (1)              | (2)                                                                                                                                                                                                                        | Owners or reputed owners                                                                                                     | Lessees or reputed | Tenants or reputed tenants (other than lessees) | Occupiers                                                                                                                    |  |
|                  | depth of not less than 14<br>metres below railway<br>(Clapham Junction and<br>Wandsworth Common,<br>Wandsworth)                                                                                                            | 1 Eversholt Street<br>London<br>NW1 2DN                                                                                      |                    |                                                 | 1 Eversholt Street<br>London<br>NW1 2DN                                                                                      |  |
| 08-02            | Tunnel and Cable Rights in respect of approximately 1494 metres squared of subsoil at a depth of not less than 14 metres below common land (Wandsworth Common) and public footpath (west of Bolingbroke Grove, Wandsworth) | The London Borough of<br>Wandsworth<br>See Address at Plot 03-06                                                             |                    |                                                 | The London Borough of Wandsworth See Address at Plot 03-06                                                                   |  |
| 10-01            | metres squared of subsoil at a depth of not less than 14 metres below residential building and garden (1 Thurleigh Avenue, Wandsworth)                                                                                     | Joanna Louise Lyne 1 Thurleigh Avenue Balham London SW12 8AN Keith Andrew Harrison 1 Thurleigh Avenue Balham London SW12 8AN |                    |                                                 | Joanna Louise Lyne 1 Thurleigh Avenue Balham London SW12 8AN Keith Andrew Harrison 1 Thurleigh Avenue Balham London SW12 8AN |  |
| 10-02            | metres squared of subsoil at a depth of not less than 14 metres below residential building and garden (3 Thurleigh Avenue,                                                                                                 | Lesley Ann Connors 3 Thurleigh Avenue Balham London SW12 8AN Michael Francis Connors 3 Thurleigh Avenue                      |                    |                                                 | Lesley Ann Connors 3 Thurleigh Avenue Balham London SW12 8AN Michael Francis Connors 3 Thurleigh Avenue                      |  |