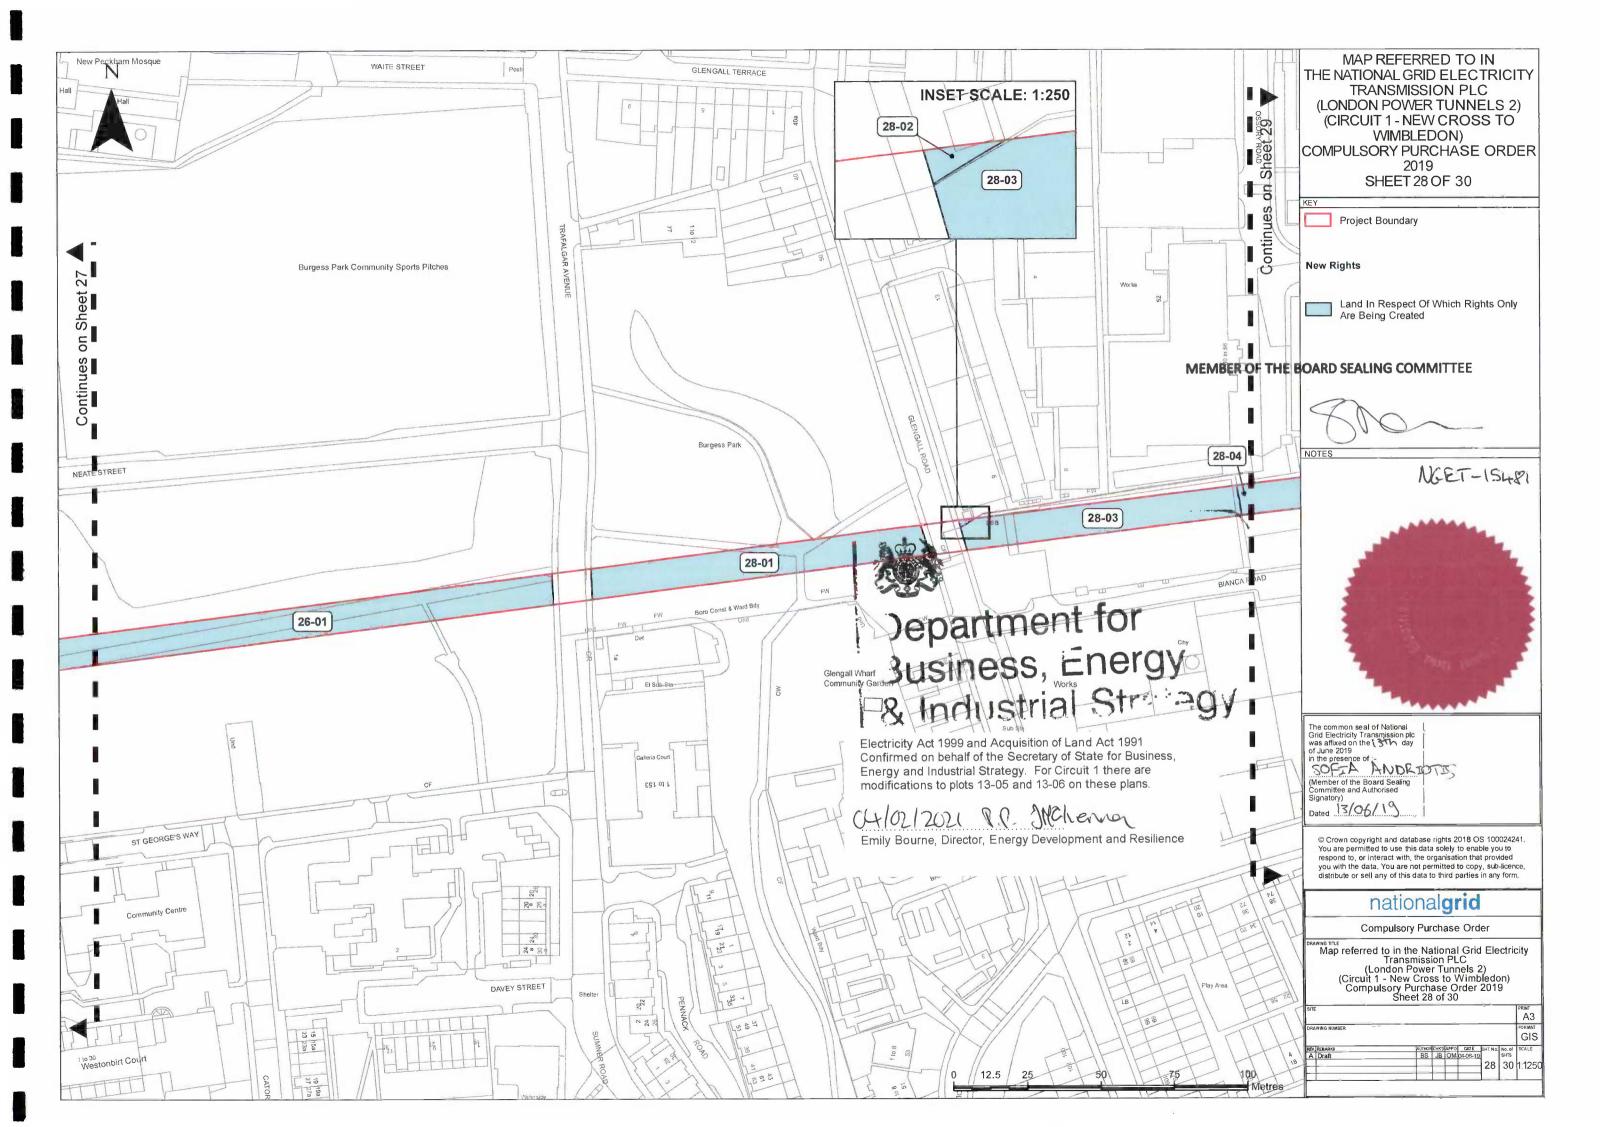

Table 1

| Number on map | Extent, description and situation of the land                                                                                                                | Qualifying persons under section 12(2)(a) of the Acquisition of Land Act 1981 - name and address (3)                                                                                                                                                                                                                                                      |                    |                                                                                 |                                                                                                                                                                                                 |
|---------------|--------------------------------------------------------------------------------------------------------------------------------------------------------------|-----------------------------------------------------------------------------------------------------------------------------------------------------------------------------------------------------------------------------------------------------------------------------------------------------------------------------------------------------------|--------------------|---------------------------------------------------------------------------------|-------------------------------------------------------------------------------------------------------------------------------------------------------------------------------------------------|
| (1)           | (2)                                                                                                                                                          | Owners or reputed owners                                                                                                                                                                                                                                                                                                                                  | Lessees or reputed | Tenants or reputed tenants (other than lessees)                                 | Occupiers                                                                                                                                                                                       |
| 01-01         |                                                                                                                                                              | Merton Catalyst LLP  3rd Floor Sterling House Langston Road Loughton Essex IG10 3TS (presumed owner of subsoil to mid-way under the ad medium filum rule) Unknown (in respect of subsoil) William Robert James Dowling Felstead Manor Long Lane Staines-upon-Thames Surrey TW19 7AN (presumed owner of subsoil to mid-way under the ad medium filum rule) |                    |                                                                                 | London Borough of Merton Civic Centre London Road Morden London SM4 5DX (as highways authority) UK Power Networks (Operations) Limited Newington House 237 Southwark Bridge Road London SE1 6NP |
| 01-02         | Construction Access Rights in respect                                                                                                                        | Merton Catalyst LLP<br>See Address at Plot 01-01                                                                                                                                                                                                                                                                                                          |                    |                                                                                 | Merton Catalyst LLP<br>See Address at Plot 01-01                                                                                                                                                |
| 01-03         | Lyndon Yard Crane Rights in respect<br>of approximately 104 metres<br>squared of industrial unit (2 Lyndon<br>Yard) (south of Riverside Road,<br>Wandsworth) | Hawley Consultants LLP Lingarden Linford Ringwood Hampshire BH2 3HX                                                                                                                                                                                                                                                                                       |                    | Milton (South) Limited<br>2 Lyndon Yard<br>Riverside Road<br>London<br>SW17 OBA | Milton (South) Limited<br>2 Lyndon Yard<br>Riverside Road<br>London<br>SW17 OBA                                                                                                                 |