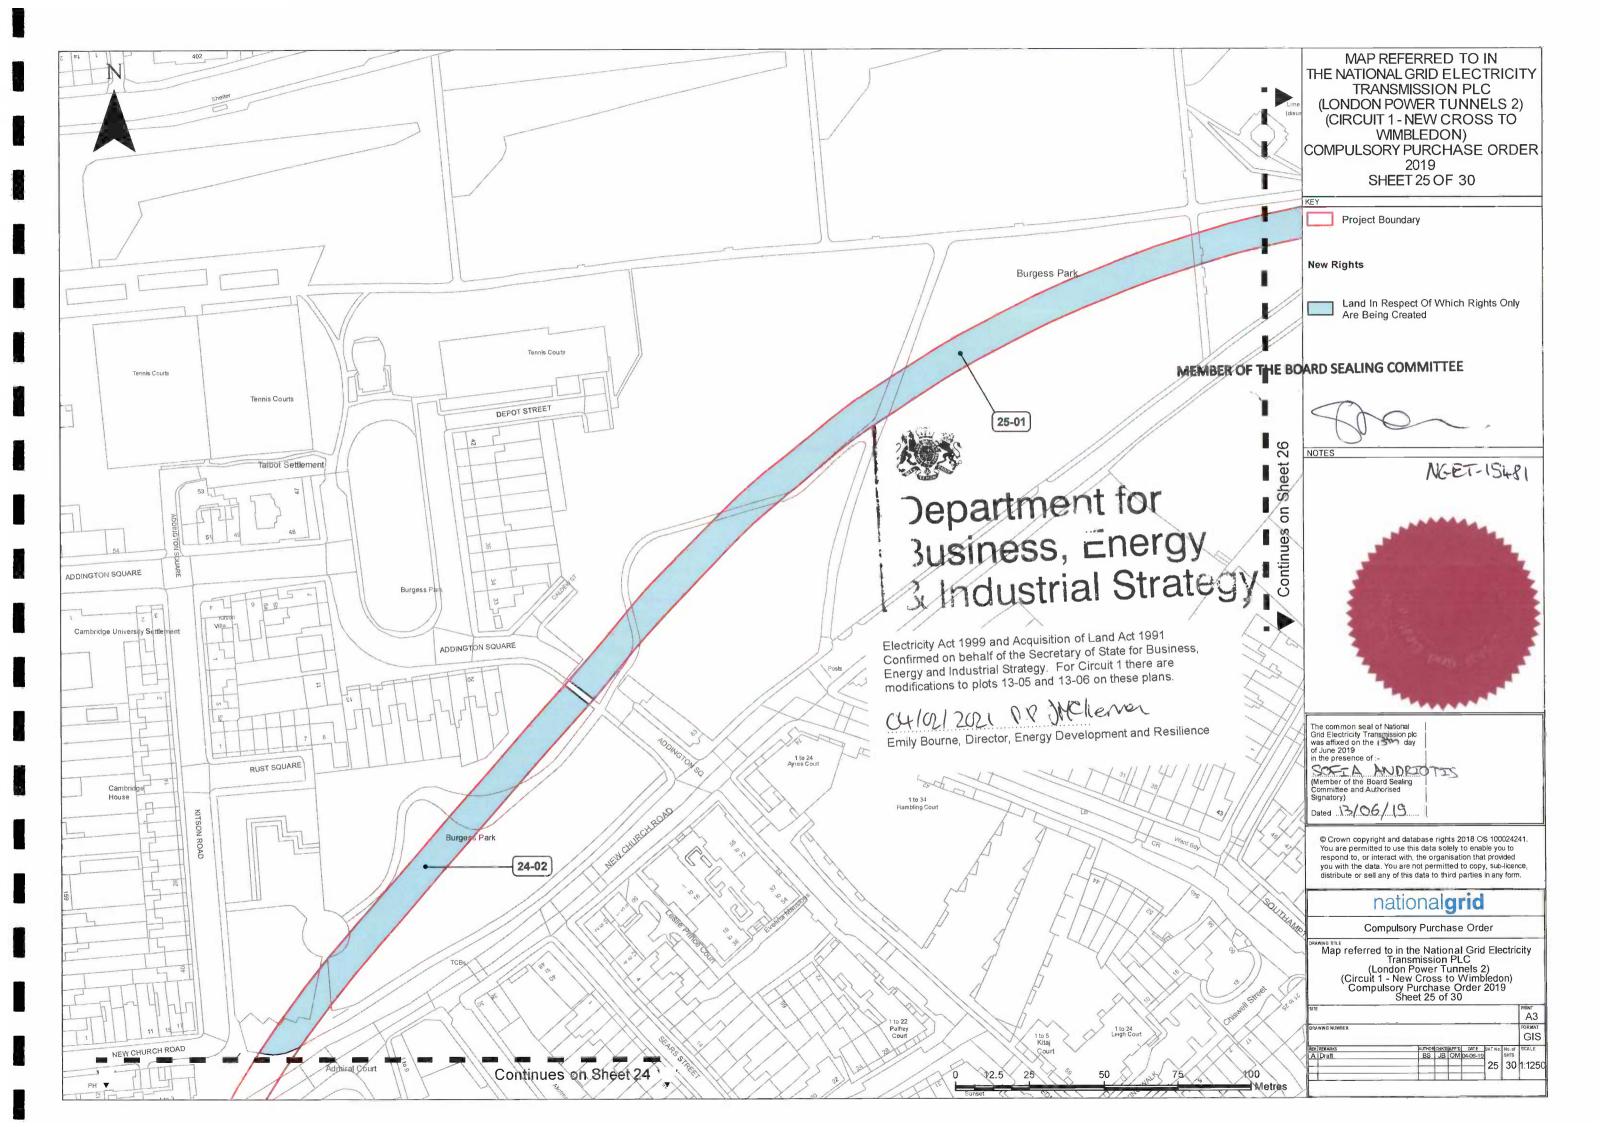

Table 1

| Number on map | Extent, description and situation of the land                                                                                                                | Qualifying persons under section 12(2)(a) of the Acquisition of Land Act 1981 - name and address (3)                                                                                                                                                                                                                                                      |                    |                                                                                 |                                                                                                                                                                                                 |
|---------------|--------------------------------------------------------------------------------------------------------------------------------------------------------------|-----------------------------------------------------------------------------------------------------------------------------------------------------------------------------------------------------------------------------------------------------------------------------------------------------------------------------------------------------------|--------------------|---------------------------------------------------------------------------------|-------------------------------------------------------------------------------------------------------------------------------------------------------------------------------------------------|
| (1)           | (2)                                                                                                                                                          | Owners or reputed owners                                                                                                                                                                                                                                                                                                                                  | Lessees or reputed | Tenants or reputed tenants (other than lessees)                                 | Occupiers                                                                                                                                                                                       |
| 01-01         |                                                                                                                                                              | Merton Catalyst LLP  3rd Floor Sterling House Langston Road Loughton Essex IG10 3TS (presumed owner of subsoil to mid-way under the ad medium filum rule) Unknown (in respect of subsoil) William Robert James Dowling Felstead Manor Long Lane Staines-upon-Thames Surrey TW19 7AN (presumed owner of subsoil to mid-way under the ad medium filum rule) |                    |                                                                                 | London Borough of Merton Civic Centre London Road Morden London SM4 5DX (as highways authority) UK Power Networks (Operations) Limited Newington House 237 Southwark Bridge Road London SE1 6NP |
| 01-02         | Construction Access Rights in respect                                                                                                                        | Merton Catalyst LLP<br>See Address at Plot 01-01                                                                                                                                                                                                                                                                                                          |                    |                                                                                 | Merton Catalyst LLP<br>See Address at Plot 01-01                                                                                                                                                |
| 01-03         | Lyndon Yard Crane Rights in respect<br>of approximately 104 metres<br>squared of industrial unit (2 Lyndon<br>Yard) (south of Riverside Road,<br>Wandsworth) | Hawley Consultants LLP Lingarden Linford Ringwood Hampshire BH2 3HX                                                                                                                                                                                                                                                                                       |                    | Milton (South) Limited<br>2 Lyndon Yard<br>Riverside Road<br>London<br>SW17 OBA | Milton (South) Limited<br>2 Lyndon Yard<br>Riverside Road<br>London<br>SW17 OBA                                                                                                                 |