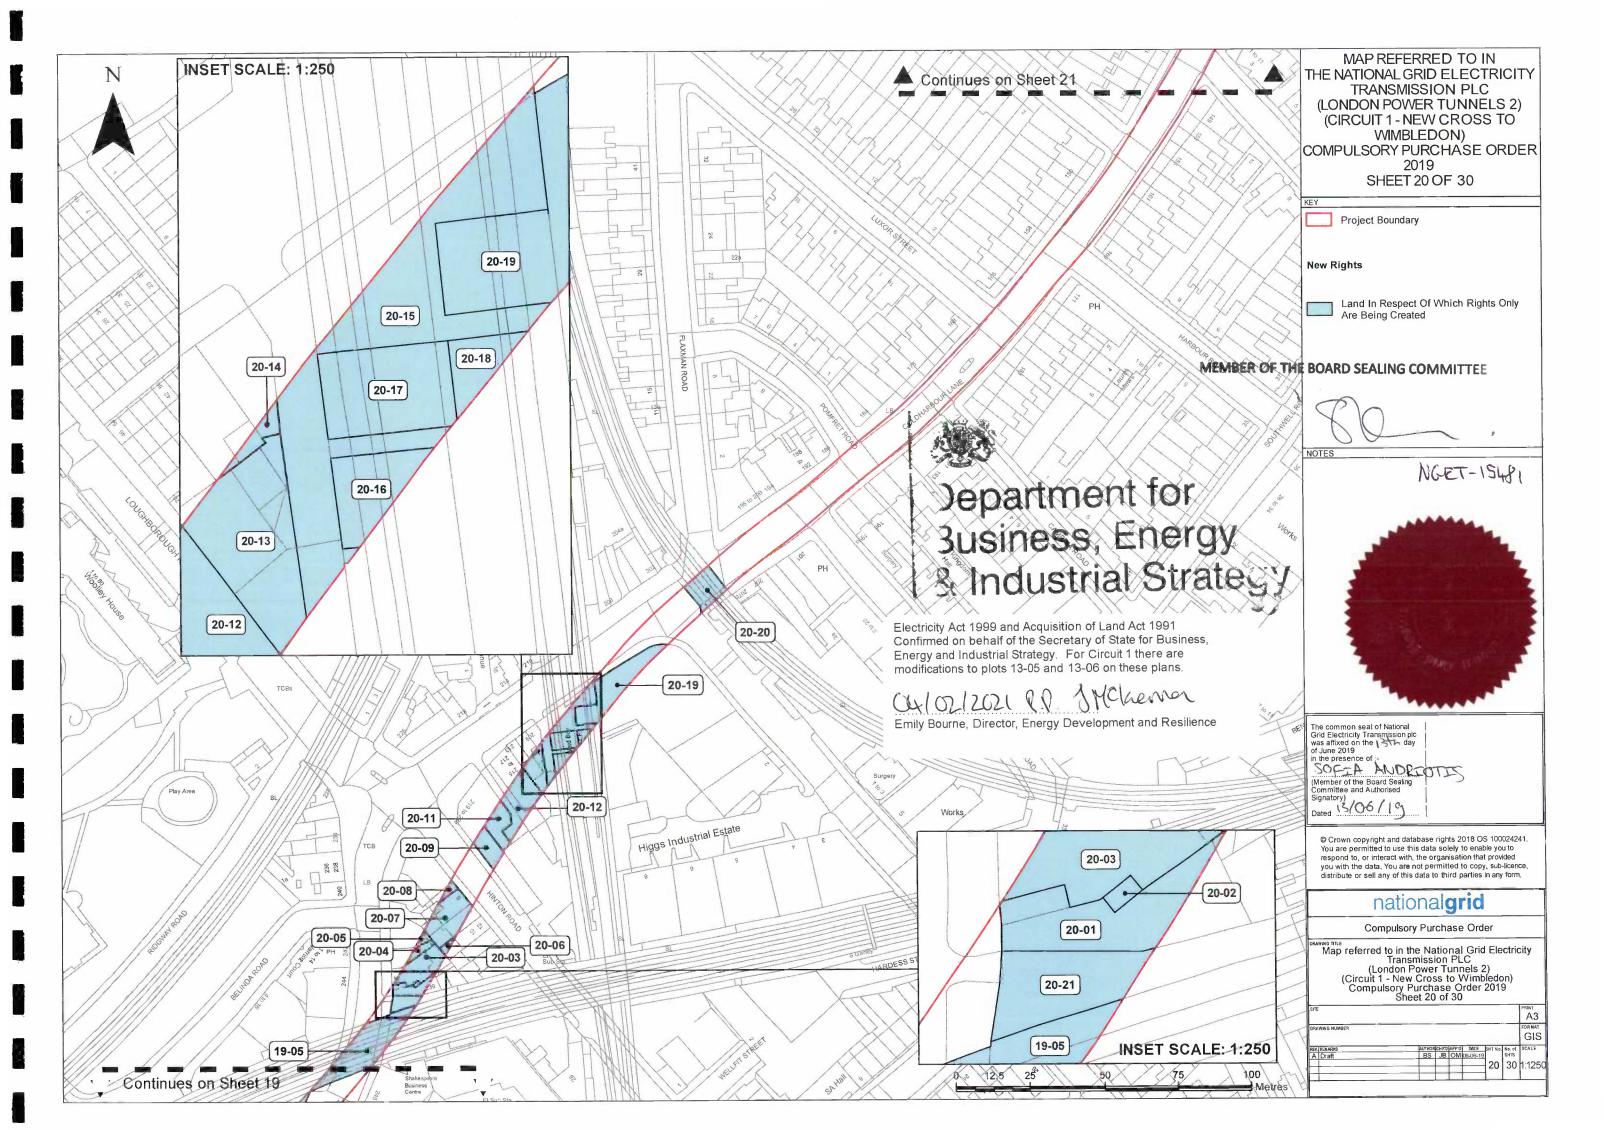

- (b) Where minimum depths are described in the plot descriptions in Table 1 of the Schedule to this Order these are measured from ground level (or in the case of a river-bed, the level of the river-bed) to the top of the rights corridor relating to the tunnel (see (c) below).
- The land shown coloured blue is a two-dimensional representation of a three-dimensional rights corridor within which will be located the tunnel, cables and associated works together with an external "protected area" with an overall maximum vertical dimension of 16.5m and an overall maximum lateral dimension of 10.5m. The plot description refers to plot areas in square metres as the two-dimensional representation. The rights corridor may deviate vertically, but the top extremity of the corridor shall never be shallower than the minimum depth described.

- (d) In the Schedule Where a party's interest has already been identified and described in a plot then if they are identified in a later plot their address has not been repeated.
- (e) Where a numbered plot is shown adjacent to a street or public highway shown edged red (but without a plot number) on the Map to this Order then the plot boundary is directly abutting that street or public highway

Table 1

| Number on map | Extent, description and situation of the land                                                                                                                | Qualifying persons under section 12(2)(a) of the Acquisition of Land Act 1981 - name and address (3)                                                                                                                                                                                                                                                      |                    |                                                                                 |                                                                                                                                                                                                 |
|---------------|--------------------------------------------------------------------------------------------------------------------------------------------------------------|-----------------------------------------------------------------------------------------------------------------------------------------------------------------------------------------------------------------------------------------------------------------------------------------------------------------------------------------------------------|--------------------|---------------------------------------------------------------------------------|-------------------------------------------------------------------------------------------------------------------------------------------------------------------------------------------------|
| (1)           | (2)                                                                                                                                                          | Owners or reputed owners                                                                                                                                                                                                                                                                                                                                  | Lessees or reputed | Tenants or reputed tenants (other than lessees)                                 | Occupiers                                                                                                                                                                                       |
| 01-01         |                                                                                                                                                              | Merton Catalyst LLP  3rd Floor Sterling House Langston Road Loughton Essex IG10 3TS (presumed owner of subsoil to mid-way under the ad medium filum rule) Unknown (in respect of subsoil) William Robert James Dowling Felstead Manor Long Lane Staines-upon-Thames Surrey TW19 7AN (presumed owner of subsoil to mid-way under the ad medium filum rule) |                    |                                                                                 | London Borough of Merton Civic Centre London Road Morden London SM4 5DX (as highways authority) UK Power Networks (Operations) Limited Newington House 237 Southwark Bridge Road London SE1 6NP |
| 01-02         | Construction Access Rights in respect                                                                                                                        | Merton Catalyst LLP<br>See Address at Plot 01-01                                                                                                                                                                                                                                                                                                          |                    |                                                                                 | Merton Catalyst LLP<br>See Address at Plot 01-01                                                                                                                                                |
| 01-03         | Lyndon Yard Crane Rights in respect<br>of approximately 104 metres<br>squared of industrial unit (2 Lyndon<br>Yard) (south of Riverside Road,<br>Wandsworth) | Hawley Consultants LLP Lingarden Linford Ringwood Hampshire BH2 3HX                                                                                                                                                                                                                                                                                       |                    | Milton (South) Limited<br>2 Lyndon Yard<br>Riverside Road<br>London<br>SW17 OBA | Milton (South) Limited<br>2 Lyndon Yard<br>Riverside Road<br>London<br>SW17 OBA                                                                                                                 |