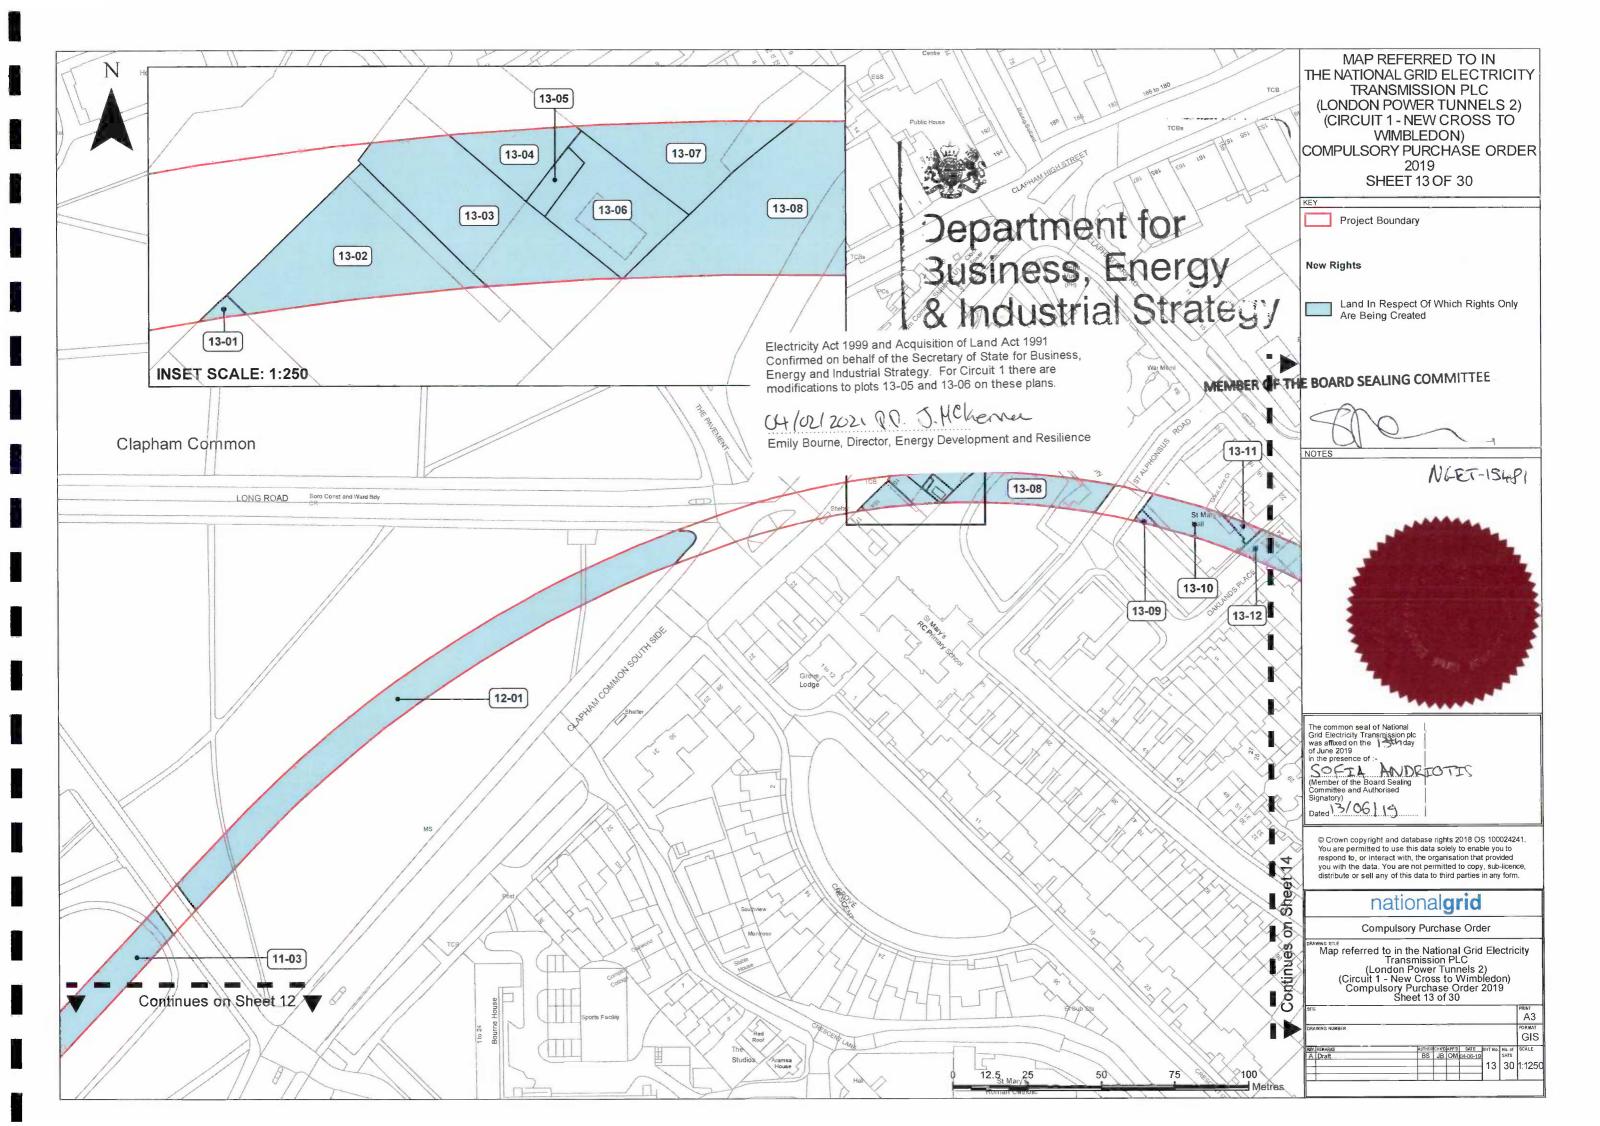

| Number on map | Extent, description and situation of the land (2)                                                                                                                                                              | Qualifying persons under section 12(2)(a) of the Acquisition of Land Act 1981 - name and address (3)               |                                                                          |                                                    |                                                                                                  |  |
|---------------|----------------------------------------------------------------------------------------------------------------------------------------------------------------------------------------------------------------|--------------------------------------------------------------------------------------------------------------------|--------------------------------------------------------------------------|----------------------------------------------------|--------------------------------------------------------------------------------------------------|--|
| (1)           | (2)                                                                                                                                                                                                            | Owners or reputed owners                                                                                           | Lessees or reputed                                                       | Tenants or reputed tenants<br>(other than lessees) | Occupiers                                                                                        |  |
|               | residential building (17<br>Clapham Common South Side,<br>A24, Lambeth)                                                                                                                                        |                                                                                                                    |                                                                          |                                                    |                                                                                                  |  |
| 13-02         | Tunnel and Cable Rights in respect of approximately 87 metres squared of subsoil at a depth of not less than 14 metres below restaurant and residential building (16A Clapham Common South Side, A24, Lambeth) | Casa Pupo International Limited<br>10 George & Yiota Christofides<br>Street<br>4747 Moniatis<br>Limassol<br>Cyprus | Balans Restaurants Limited<br>60 Old Compton Street<br>London<br>W1D 4UG |                                                    | Balans Restaurants Limited<br>60 Old Compton Street<br>London<br>W1D 4UG                         |  |
| 13-03         | Tunnel and Cable Rights in respect of approximately 84 metres squared of subsoil at a depth of not less than 14 metres below commercial and residential building (16 Clapham Common South Side, A24, Lambeth)  | Castelnau Investments Limited<br>Headlands House<br>1 Kings Court<br>Kettering Parkway<br>Kettering<br>NN15 6WJ    |                                                                          |                                                    | Castelnau Investments Limited Headlands House 1 Kings Court Kettering Parkway Kettering NN15 6WJ |  |
| 13-04         | Tunnel and Cable Rights in respect of approximately 22 metres squared of subsoil at a depth of not less than 14 metres below commercial and residential building (15 Clapham Common South Side, A24, Lambeth)  | Marek Stefan Walczak<br>2 Wickers Oake<br>Dulwich Wood Park<br>London<br>SE19 1XJ                                  | ,                                                                        |                                                    | Marek Stefan Walczak<br>2 Wickers Oake<br>Dulwich Wood Park<br>London<br>SE19 1XJ                |  |
| 13-05         | Tunnel and Cable Rights in respect of approximately 7 metres squared of subsoil at a depth of not less than 14 metres below restaurant building (15 Clapham Common                                             | Government Legal Department One Kemble Street London WC2B 4TS (as Queen's Nominee in respect                       |                                                                          | ,                                                  | Government Legal Department One Kemble Street London WC2B 4TS (as Queen's Nominee in respect of  |  |

| Number on map | Extent, description and situation of the land  (2)                                                                                                                                                                                                              | Qualifying persons under section 12(2)(a) of the Acquisition of Land Act 1981 - name and address (3)                                                                                                                  |                    |                                                    |                                                                                                                                                                                                                                                                                                    |  |
|---------------|-----------------------------------------------------------------------------------------------------------------------------------------------------------------------------------------------------------------------------------------------------------------|-----------------------------------------------------------------------------------------------------------------------------------------------------------------------------------------------------------------------|--------------------|----------------------------------------------------|----------------------------------------------------------------------------------------------------------------------------------------------------------------------------------------------------------------------------------------------------------------------------------------------------|--|
| (1)           | (2)                                                                                                                                                                                                                                                             | Owners or reputed owners                                                                                                                                                                                              | Lessees or reputed | Tenants or reputed tenants<br>(other than lessees) | Occupiers                                                                                                                                                                                                                                                                                          |  |
|               | South Side, A24, Lambeth) except in relation to taking such rights over any crown interests                                                                                                                                                                     | of bona vacantia land formerly<br>belonging to Charthurst<br>Properties Limited, dissolved in<br>respect of 15 Clapham Common<br>South Side)                                                                          |                    |                                                    | bona vacantia land formerly<br>belonging to Charthurst Propertie<br>Limited, dissolved in respect of 15<br>Clapham Common South Side)                                                                                                                                                              |  |
| 13-06         | Tunnel and Cable Rights in respect of approximately 47 metres squared of subsoil at a depth of not less than 14 metres below residential building (15 Clapham Common South Side, A24, Lambeth) except in relation to towns such rights over any crown interests | Government Legal Department See Address at Plot 13-05 (as Queen's Nominee in respect of bona vacantia land formerly belonging to Charthurst Properties Limited, dissolved in respect of 15 Clapham Common South Side) |                    |                                                    | Government Legal Department See Address at Plot 13-05 (as Queen's Nominee in respect of bona vacantia land formerly belonging to Charthurst Propertie Limited, dissolved in respect of 15 Clapham Common South Side and The Alexandra Public House, 14 Clapham Common South Side, London, SW4 7AA) |  |
| 13-07         | Tunnel and Cable Rights in respect of approximately 46 metres squared of subsoil at a depth of not less than 14 metres below public house (The Alexandra, 14 Clapham Common South Side, A24, Lambeth)                                                           | Greene King Brewing And<br>Retailing Limited<br>Westgate Brewery<br>Bury St Edmunds<br>IP33 1QT                                                                                                                       |                    |                                                    | Greene King Brewing And<br>Retailing Limited<br>Westgate Brewery<br>Bury St Edmunds<br>IP33 1QT                                                                                                                                                                                                    |  |
| 13-08         | Tunnel and Cable Rights in respect of approximately 524 metres squared of subsoil at a depth of not less than 14 metres below religious buildings and private gardens (St. Mary's Monastery) (west of St Alphonsus Road, Lambeth)                               | The Trustees For The Congregation Of The Most Holy Redeemer St Mary's Clapham Park Road London SW4 7AP                                                                                                                |                    |                                                    | The Trustees For The<br>Congregation Of The Most Holy<br>Redeemer<br>St Mary's<br>Clapham Park Road<br>London<br>SW4 7AP                                                                                                                                                                           |  |

| Number on map | Extent, description and situation of the land                                                                                                                                                             | Qualifying persons under section 12(2)(a) of the Acquisition of Land Act 1981 - name and address (3) |                                                                  |                                                 |                                                                                                |  |
|---------------|-----------------------------------------------------------------------------------------------------------------------------------------------------------------------------------------------------------|------------------------------------------------------------------------------------------------------|------------------------------------------------------------------|-------------------------------------------------|------------------------------------------------------------------------------------------------|--|
| (1)           | (2)                                                                                                                                                                                                       | Owners or reputed owners                                                                             | Lessees or reputed                                               | Tenants or reputed tenants (other than lessees) | Occupiers                                                                                      |  |
| 13-09         | Tunnel and Cable Rights in respect of approximately 20 metres squared of subsoil at a depth of not less than 14 metres below residential building (3 St Alphonsus Road, Lambeth)                          | James Tubby<br>3 St. Alphonsus Road<br>London<br>SW4 7BA                                             |                                                                  |                                                 | James Tubby<br>3 St. Alphonsus Road<br>London<br>SW4 7BA                                       |  |
| 13-10         | Tunnel and Cable Rights in respect of approximately 328 metres squared of subsoil at a depth of not less than 14 metres below community hall (St Mary's Hall) (south of Alphonsus Road, Lambeth)          | The Trustees For The<br>Congregation Of The Most Holy<br>Redeemer<br>See Address at Plot 13-08       |                                                                  |                                                 | The Trustees For The<br>Congregation Of The Most Holy<br>Redeemer<br>See Address at Plot 13-08 |  |
| 13-11         | Tunnel and Cable Rights in respect of approximately 47 metres squared of subsoil at a depth of not less than 14 metres below commercial building (18-22 Clapham Park Road, A2217, Lambeth)                | Innerline Properties Limited<br>200 Tooting High Street<br>London<br>SW17 0SF                        | Caphall Limited<br>200 Tooting High Street<br>London<br>SW17 OSF |                                                 | Caphall Limited<br>200 Tooting High Street<br>London<br>SW17 OSF                               |  |
| 13-12         | Tunnel and Cable Rights in respect of approximately 411 metres squared of subsoil at a depth of not less than 14 metres below residential buildings and footway (24-32 Clapham Park Road, A2217, Lambeth) | London Borough of Lambeth<br>See Address at Plot 10-05                                               |                                                                  |                                                 | London Borough of Lambeth<br>See Address at Plot 10-05                                         |  |
| 14-01         | Tunnel and Cable Rights in respect of approximately 821 metres squared of subsoil at a depth of not less than 14                                                                                          | London Borough of Lambeth<br>See Address at Plot 10-05                                               |                                                                  |                                                 | London Borough of Lambeth<br>See Address at Plot 10-05                                         |  |