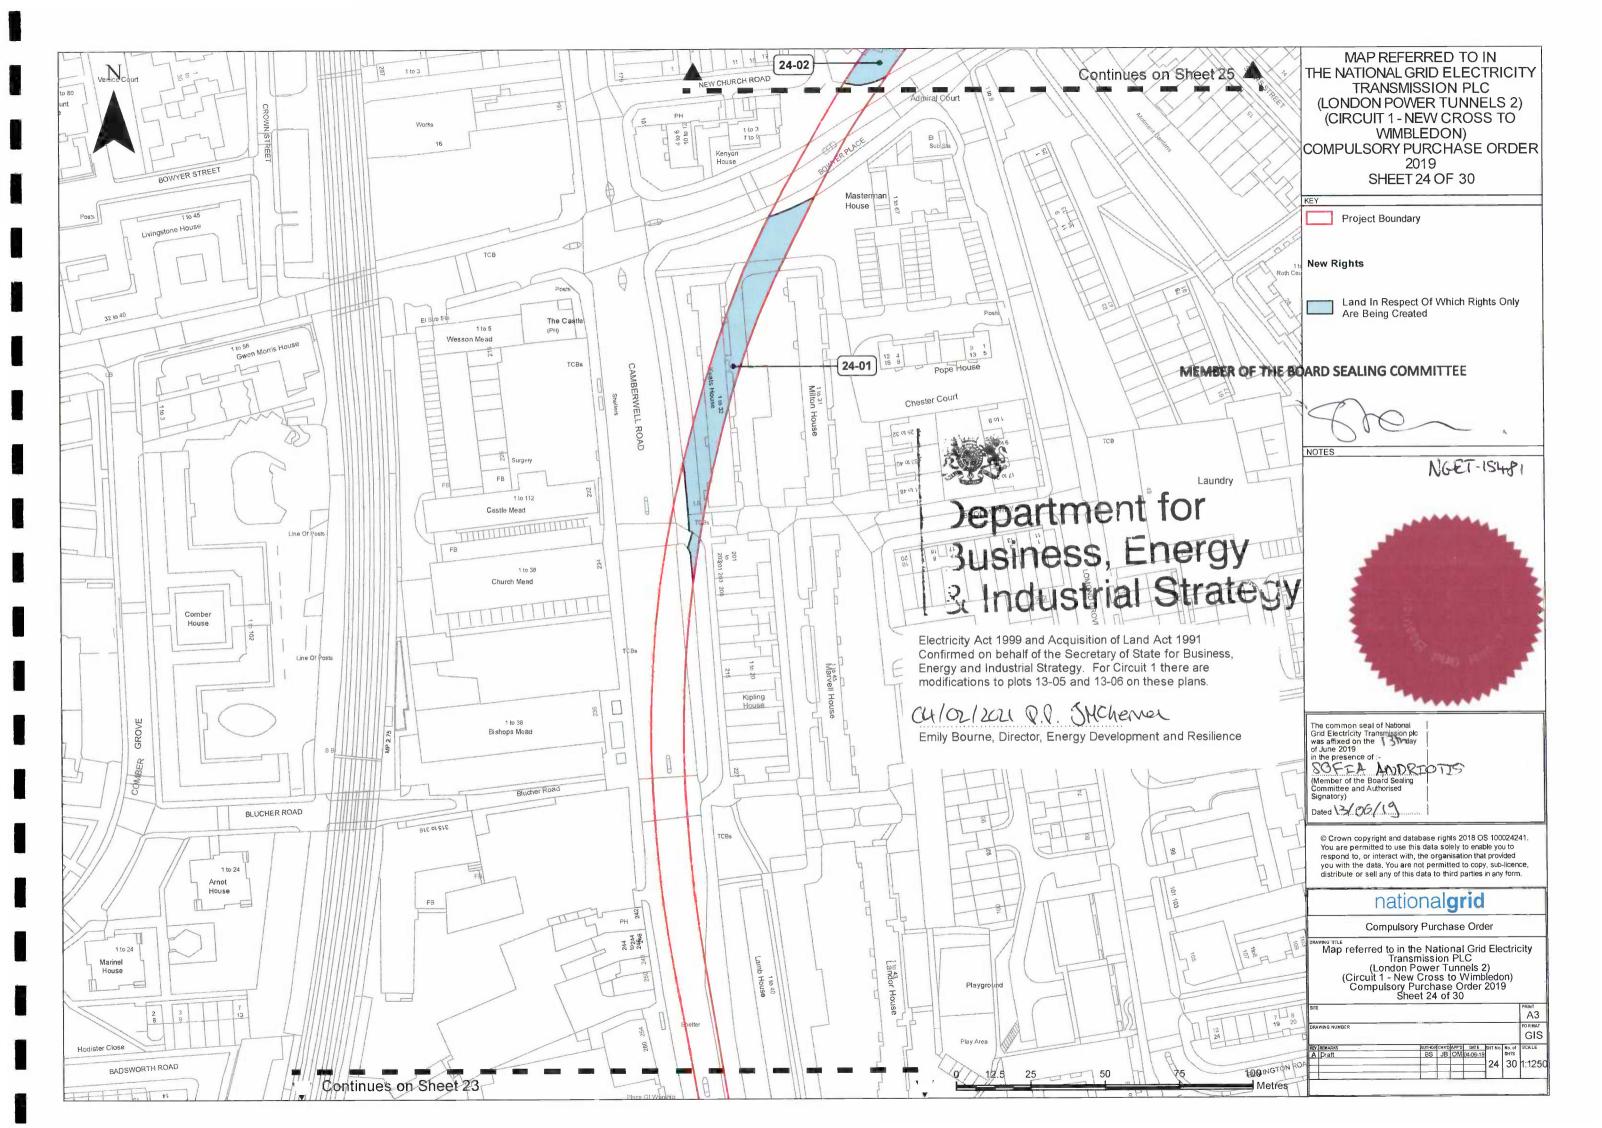

Table 1

| Number on map | Extent, description and situation of the land                                                                                                                | Qualifying persons under section 12(2)(a) of the Acquisition of Land Act 1981 - name and address (3)                                                                                                                                                                                                                                                      |                    |                                                                                 |                                                                                                                                                                                                 |
|---------------|--------------------------------------------------------------------------------------------------------------------------------------------------------------|-----------------------------------------------------------------------------------------------------------------------------------------------------------------------------------------------------------------------------------------------------------------------------------------------------------------------------------------------------------|--------------------|---------------------------------------------------------------------------------|-------------------------------------------------------------------------------------------------------------------------------------------------------------------------------------------------|
| (1)           | (2)                                                                                                                                                          | Owners or reputed owners                                                                                                                                                                                                                                                                                                                                  | Lessees or reputed | Tenants or reputed tenants (other than lessees)                                 | Occupiers                                                                                                                                                                                       |
| 01-01         |                                                                                                                                                              | Merton Catalyst LLP  3rd Floor Sterling House Langston Road Loughton Essex IG10 3TS (presumed owner of subsoil to mid-way under the ad medium filum rule) Unknown (in respect of subsoil) William Robert James Dowling Felstead Manor Long Lane Staines-upon-Thames Surrey TW19 7AN (presumed owner of subsoil to mid-way under the ad medium filum rule) |                    |                                                                                 | London Borough of Merton Civic Centre London Road Morden London SM4 5DX (as highways authority) UK Power Networks (Operations) Limited Newington House 237 Southwark Bridge Road London SE1 6NP |
| 01-02         | Construction Access Rights in respect                                                                                                                        | Merton Catalyst LLP<br>See Address at Plot 01-01                                                                                                                                                                                                                                                                                                          |                    |                                                                                 | Merton Catalyst LLP<br>See Address at Plot 01-01                                                                                                                                                |
| 01-03         | Lyndon Yard Crane Rights in respect<br>of approximately 104 metres<br>squared of industrial unit (2 Lyndon<br>Yard) (south of Riverside Road,<br>Wandsworth) | Hawley Consultants LLP Lingarden Linford Ringwood Hampshire BH2 3HX                                                                                                                                                                                                                                                                                       |                    | Milton (South) Limited<br>2 Lyndon Yard<br>Riverside Road<br>London<br>SW17 OBA | Milton (South) Limited<br>2 Lyndon Yard<br>Riverside Road<br>London<br>SW17 OBA                                                                                                                 |