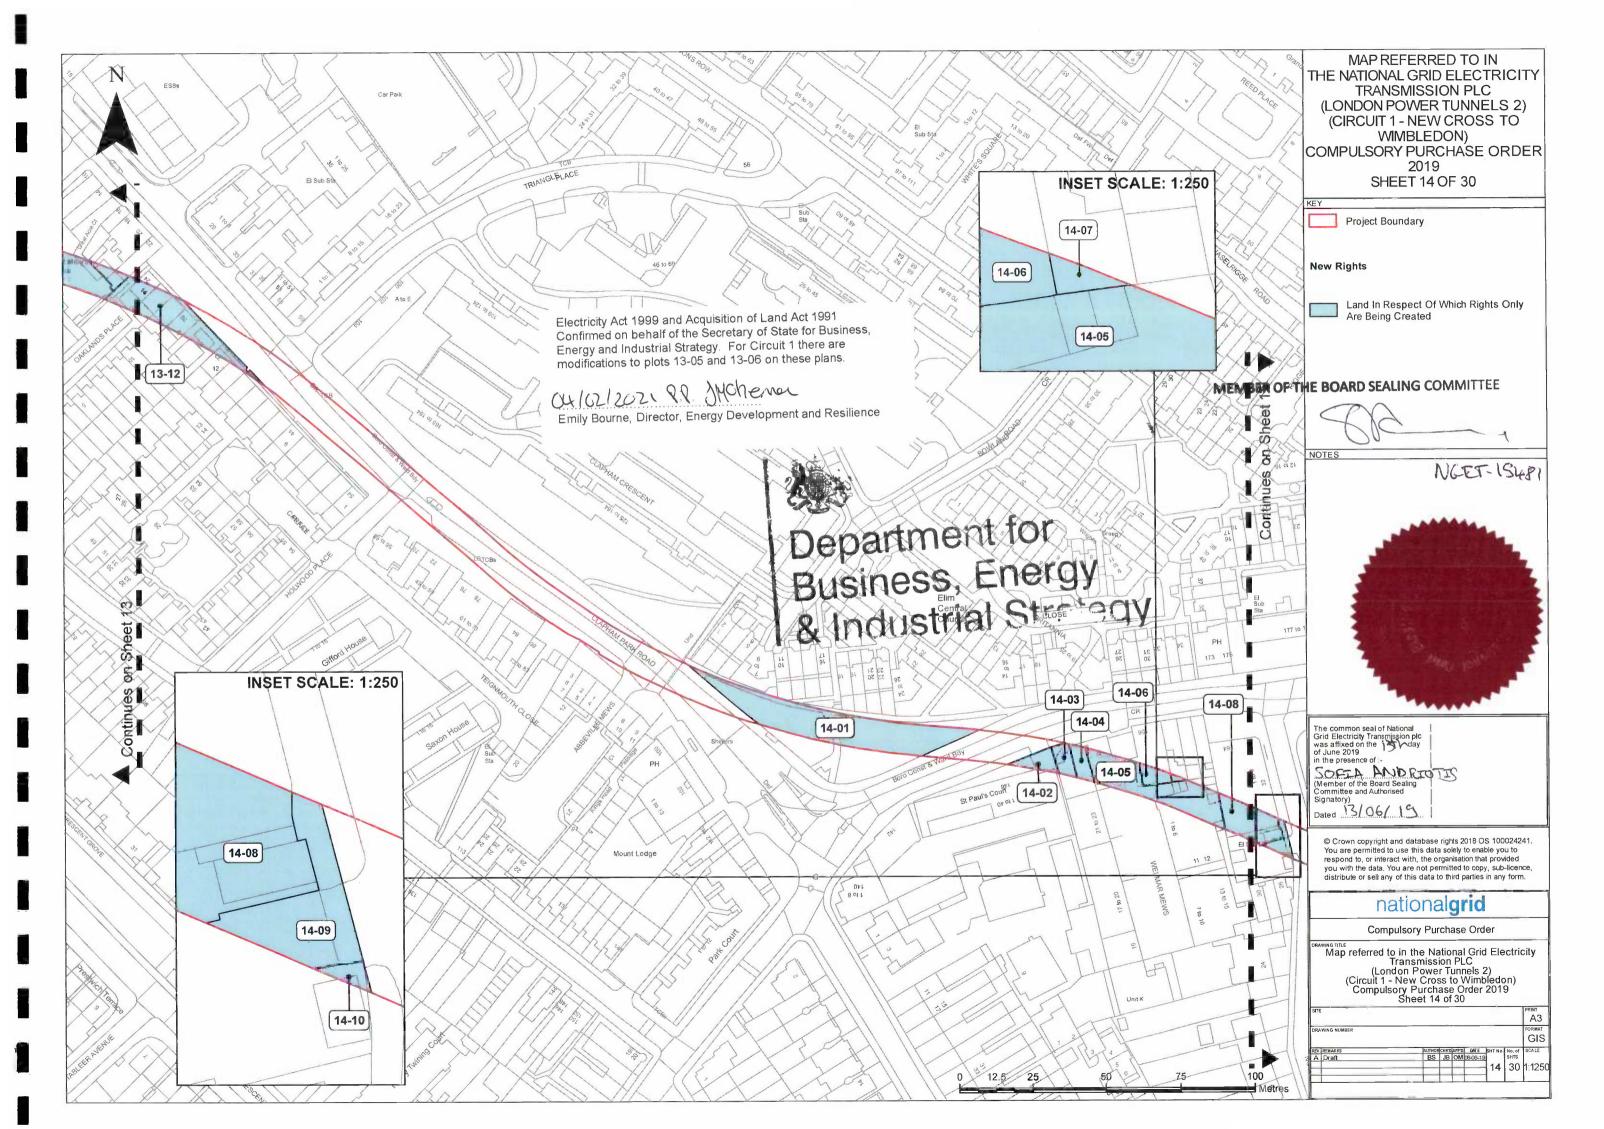

| Number on map | Extent, description and situation of the land                                                                                                                                                             | Qualifying persons under section 12(2)(a) of the Acquisition of Land Act 1981 - name and address (3) |                                                                  |                                                 |                                                                                                |  |
|---------------|-----------------------------------------------------------------------------------------------------------------------------------------------------------------------------------------------------------|------------------------------------------------------------------------------------------------------|------------------------------------------------------------------|-------------------------------------------------|------------------------------------------------------------------------------------------------|--|
| (1)           | (2)                                                                                                                                                                                                       | Owners or reputed owners                                                                             | Lessees or reputed                                               | Tenants or reputed tenants (other than lessees) | Occupiers                                                                                      |  |
| 13-09         | Tunnel and Cable Rights in respect of approximately 20 metres squared of subsoil at a depth of not less than 14 metres below residential building (3 St Alphonsus Road, Lambeth)                          | James Tubby<br>3 St. Alphonsus Road<br>London<br>SW4 7BA                                             |                                                                  |                                                 | James Tubby<br>3 St. Alphonsus Road<br>London<br>SW4 7BA                                       |  |
| 13-10         | Tunnel and Cable Rights in respect of approximately 328 metres squared of subsoil at a depth of not less than 14 metres below community hall (St Mary's Hall) (south of Alphonsus Road, Lambeth)          | The Trustees For The<br>Congregation Of The Most Holy<br>Redeemer<br>See Address at Plot 13-08       |                                                                  |                                                 | The Trustees For The<br>Congregation Of The Most Holy<br>Redeemer<br>See Address at Plot 13-08 |  |
| 13-11         | Tunnel and Cable Rights in respect of approximately 47 metres squared of subsoil at a depth of not less than 14 metres below commercial building (18-22 Clapham Park Road, A2217, Lambeth)                | Innerline Properties Limited<br>200 Tooting High Street<br>London<br>SW17 0SF                        | Caphall Limited<br>200 Tooting High Street<br>London<br>SW17 OSF |                                                 | Caphall Limited<br>200 Tooting High Street<br>London<br>SW17 OSF                               |  |
| 13-12         | Tunnel and Cable Rights in respect of approximately 411 metres squared of subsoil at a depth of not less than 14 metres below residential buildings and footway (24-32 Clapham Park Road, A2217, Lambeth) | London Borough of Lambeth<br>See Address at Plot 10-05                                               |                                                                  |                                                 | London Borough of Lambeth<br>See Address at Plot 10-05                                         |  |
| 14-01         | Tunnel and Cable Rights in respect of approximately 821 metres squared of subsoil at a depth of not less than 14                                                                                          | London Borough of Lambeth<br>See Address at Plot 10-05                                               |                                                                  |                                                 | London Borough of Lambeth<br>See Address at Plot 10-05                                         |  |

| Number on map | Extent, description and situation of the land (2)                                                                                                                                                     | Qualifying persons under section 12(2)(a) of the Acquisition of Land Act 1981 - name and address (3) |                    |                                                    |                                                                                              |  |
|---------------|-------------------------------------------------------------------------------------------------------------------------------------------------------------------------------------------------------|------------------------------------------------------------------------------------------------------|--------------------|----------------------------------------------------|----------------------------------------------------------------------------------------------|--|
| (1)           | (-/                                                                                                                                                                                                   | Owners or reputed owners                                                                             | Lessees or reputed | Tenants or reputed tenants<br>(other than lessees) | Occupiers                                                                                    |  |
|               | metres below grassland and<br>footway (north of Clapham<br>Park Road, A2217, Lambeth)                                                                                                                 |                                                                                                      |                    |                                                    |                                                                                              |  |
| 14-02         | Tunnel and Cable Rights in respect of approximately 73 metres squared of subsoil at a depth of not less than 14 metres below residential building and footway (146 Clapham Park Road, A2217, Lambeth) | Proxima GR Properties Limited<br>Berkeley House<br>304 Regents Park Road<br>London<br>N3 2JY         |                    |                                                    | Proxima GR Properties Limited<br>Berkeley House<br>304 Regents Park Road<br>London<br>N3 2JY |  |
| 14-03         | Tunnel and Cable Rights in respect of approximately 64 metres squared of subsoil at a depth of not less than 14 metres below residential building and footway (148 Clapham Park Road, A2217, Lambeth) | Sutherland Walk Developments Limited Devonshire House 1 Devonshire Street London W1W 5DR             |                    |                                                    | Sutherland Walk Developments Limited Devonshire House 1 Devonshire Street London W1W 5DR     |  |
| 14-04         | Tunnel and Cable Rights in respect of approximately 64 metres squared of subsoil at a depth of not less than 14 metres below residential building and footway (154 Clapham Park Road, A2217, Lambeth) | Sutherland Walk Developments<br>Limited<br>See Address at Plot 14-03                                 |                    |                                                    | Sutherland Walk Development:<br>Limited<br>See Address at Plot 14-03                         |  |
| 14-05         | respect of approximately 436                                                                                                                                                                          | Sutherland Walk Developments<br>Limited<br>See Address at Plot 14-03                                 |                    |                                                    | Sutherland Walk Developments<br>Limited<br>See Address at Plot 14-03                         |  |

| Number on<br>map | Extent, description and situation of the land (2)                                                                                                                                                                | Qualifying persons under section 12(2)(a) of the Acquisition of Land Act 1981 - name and address (3) |                    |                                                 |                                                                           |
|------------------|------------------------------------------------------------------------------------------------------------------------------------------------------------------------------------------------------------------|------------------------------------------------------------------------------------------------------|--------------------|-------------------------------------------------|---------------------------------------------------------------------------|
| (1)              | (2)                                                                                                                                                                                                              | Owners or reputed owners                                                                             | Lessees or reputed | Tenants or reputed tenants (other than lessees) | Occupiers                                                                 |
|                  | Road, A2217), commercial unit<br>and hardstanding (south of<br>Clapham Park Road, A2217,<br>Lambeth)                                                                                                             | ,                                                                                                    |                    |                                                 |                                                                           |
| 14-06            | Tunnel and Cable Rights in respect of approximately 54 metres squared of subsoil at a depth of not less than 14 metres below residential building (156 Clapham Park Road, A2217, Lambeth)                        | 156 Clapham Park Road Limited<br>248 Ferndale Road<br>London<br>SW9 8FR                              |                    |                                                 | 156 Clapham Park Road Limited<br>248 Ferndale Road<br>London<br>SW9 8FR   |
| 14-07            | Tunnel and Cable Rights in respect of approximately 8 metres squared of subsoil at a depth of not less than 14 metres below commercial unit (160 Clapham Park Road) (south of Clapham Park Road, A2217, Lambeth) | Neberna Limited<br>10 Broad Street<br>Abingdon<br>Oxfordshire<br>OX14 3LH                            | ·                  |                                                 | Neberna Limited<br>10 Broad Street<br>Abingdon<br>Oxfordshire<br>OX14 3LH |
| 14-08            | Tunnel and Cable Rights in respect of approximately 211 metres squared of subsoil at a depth of not less than 14 metres below residential buildings and hardstanding (32-40 Northbourne Road, Lambeth)           | YC & CV LLP  4th Floor  7/10 Chandos Street  Cavendish Square London W1G 9DQ                         |                    |                                                 | YC & CV LLP 4th Floor 7/10 Chandos Street Cavendish Square London W1G 9DQ |
| 14-09            | Tunnel and Cable Rights in respect of approximately 46 metres squared of subsoil at a depth of not less than 14 metres below private car park (west of Northbourne Road,                                         | Sutherland Walk Developments<br>Limited<br>See Address at Plot 14-03                                 |                    |                                                 | Sutherland Walk Developments<br>Limited<br>See Address at Plot 14-03      |