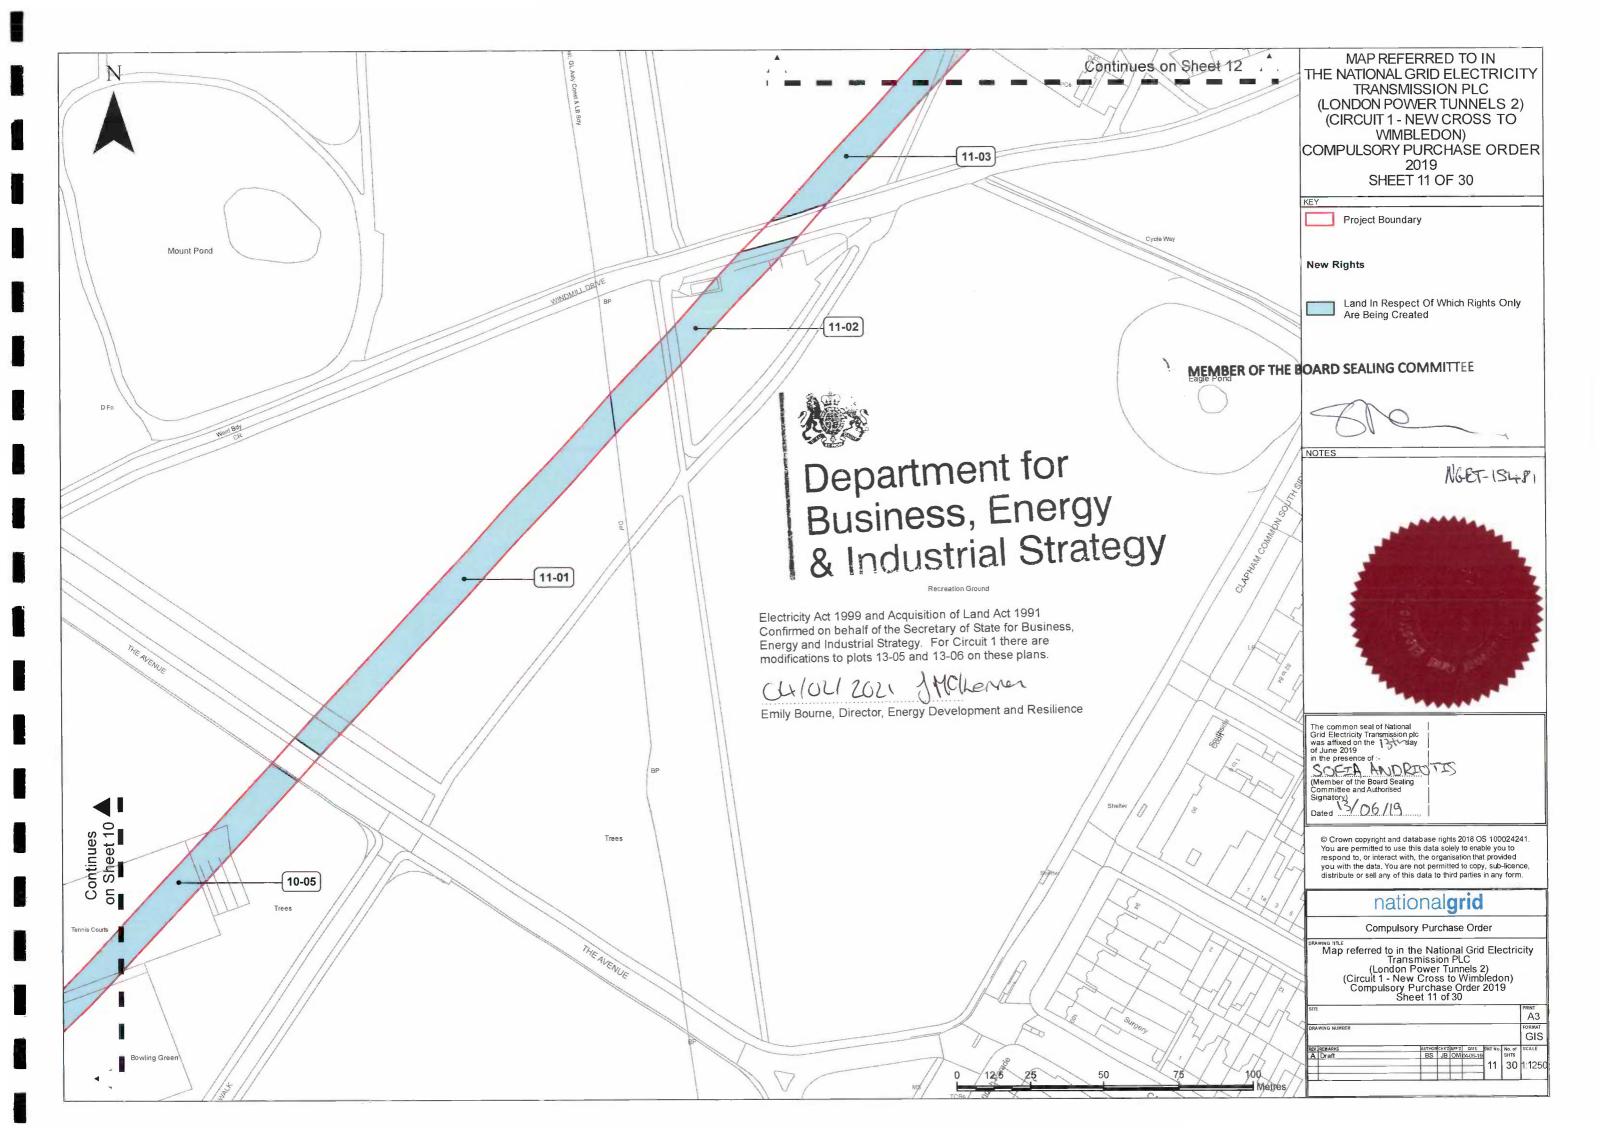

| Number on map | Extent, description and situation of the land (2)                                                                                                                                                                                               | Qualifying persons under section 12(2)(a) of the Acquisition of Land Act 1981 - name and address (3) |                    |                                                    |                                                                                     |  |
|---------------|-------------------------------------------------------------------------------------------------------------------------------------------------------------------------------------------------------------------------------------------------|------------------------------------------------------------------------------------------------------|--------------------|----------------------------------------------------|-------------------------------------------------------------------------------------|--|
| (1)           | (-)                                                                                                                                                                                                                                             | Owners or reputed owners                                                                             | Lessees or reputed | Tenants or reputed tenants<br>(other than lessees) | Occupiers                                                                           |  |
|               |                                                                                                                                                                                                                                                 | Balham<br>London<br>SW12 8AN                                                                         |                    |                                                    | Balham<br>London<br>SW12 8AN                                                        |  |
| 10-03         | respect of approximately 126 metres squared of subsoil at a                                                                                                                                                                                     | Karen Jane Silcock<br>17 Sumburgh Road<br>London<br>SW12 8AJ                                         |                    |                                                    | Karen Jane Silcock<br>17 Sumburgh Road<br>London<br>SW12 8AJ                        |  |
|               | building and garden (17                                                                                                                                                                                                                         | Michael Patrick Silcock<br>17 Sumburgh Road<br>London<br>SW12 8AJ                                    |                    |                                                    | Michael Patrick Silcock<br>17 Sumburgh Road<br>London<br>SW12 8AJ                   |  |
| 10-04         | Tunnel and Cable Rights in respect of approximately 117 metres squared of subsoil at a depth of not less than 14 metres below residential building and garden (15A Sumburgh Road, Wandsworth)                                                   | Janaka Fernando<br>15A Sumburgh Road<br>Balham<br>London<br>SW12 8AJ                                 |                    |                                                    | Janaka Fernando<br>15A Sumburgh Road<br>Balham<br>London<br>SW12 8AJ                |  |
| 10-05         | Tunnel and Cable Rights in respect of approximately 1961 metres squared of subsoil at a depth of not less than 14 metres below common land, public footpaths and sports pitches (Clapham Common) (east of Clapham Common West Side, Wandsworth) | London Borough of Lambeth<br>Lambeth Town Hall<br>Brixton Hill<br>London<br>SW2 1RW                  |                    |                                                    | London Borough of Lambeth<br>Lambeth Town Hall<br>Brixton Hill<br>London<br>SW2 1RW |  |
| 11-01         | Tunnel and Cable Rights in respect of approximately 1614 metres squared of subsoil at a depth of not less than 14 metres below common land                                                                                                      | London Borough of Lambeth<br>See Address at Plot 10-05                                               |                    |                                                    | London Borough of Lambeth<br>See Address at Plot 10-05                              |  |

| Mumber on<br>map<br>(1) | Extent, description and situation of the land (2)                                                                                                                                                                                                 | Qualifying persons under section 12(2)(a) of the Acquisition of Land Act 1981 - name and address  (3) |                    |                                                 |                                                                                 |  |
|-------------------------|---------------------------------------------------------------------------------------------------------------------------------------------------------------------------------------------------------------------------------------------------|-------------------------------------------------------------------------------------------------------|--------------------|-------------------------------------------------|---------------------------------------------------------------------------------|--|
|                         | (-7                                                                                                                                                                                                                                               | Owners or reputed owners                                                                              | Lessees or reputed | Tenants or reputed tenants (other than lessees) | Occupiers                                                                       |  |
| -                       | and public footpaths (Clapham<br>Common) (south of Windmill<br>Drive, Wandsworth)                                                                                                                                                                 |                                                                                                       |                    |                                                 |                                                                                 |  |
| 11-02                   | Tunnel and Cable Rights in respect of approximately 826 metres squared of subsoil at a depth of not less than 14 metres below common land and public footpaths (Clapham Common) (south of Windmill Drive, Lambeth)                                | London Borough of Lambeth<br>See Address at Plot 10-05                                                |                    |                                                 | London Borough of Lambeth<br>See Address at Plot 10-05                          |  |
| 11-03                   | Tunnel and Cable Rights in respect of approximately 5364 metres squared of subsoil at a depth of not less than 14 metres below common land (Clapham Common), playground, pond (Long Pond) and public footpaths (north of Windmill Drive, Lambeth) | London Borough of Lambeth<br>See Address at Plot 10-05                                                |                    |                                                 | London Borough of Lambeth<br>See Address at Plot 10-05                          |  |
| 12-01                   | Tunnel and Cable Rights in respect of approximately 2212 metres squared of subsoil at a depth of not less than 14 metres below common land (Clapham Common), woodland and public footpaths (south of Long Road, A3, Lambeth)                      | London Borough of Lambeth<br>See Address at Plot 10-05                                                |                    |                                                 | London Borough of Lambeth<br>See Address at Plot 10-05                          |  |
| 13-01                   | Tunnel and Cable Pights in                                                                                                                                                                                                                        | Bipin Chandra Chaturbhai Patel<br>5 Grimwade Avenue<br>Croydon<br>CRO 5DJ                             |                    |                                                 | <b>Bipin Chandra Chaturbhai Pate</b><br>5 Grimwade Avenue<br>Croydon<br>CRO 5DJ |  |