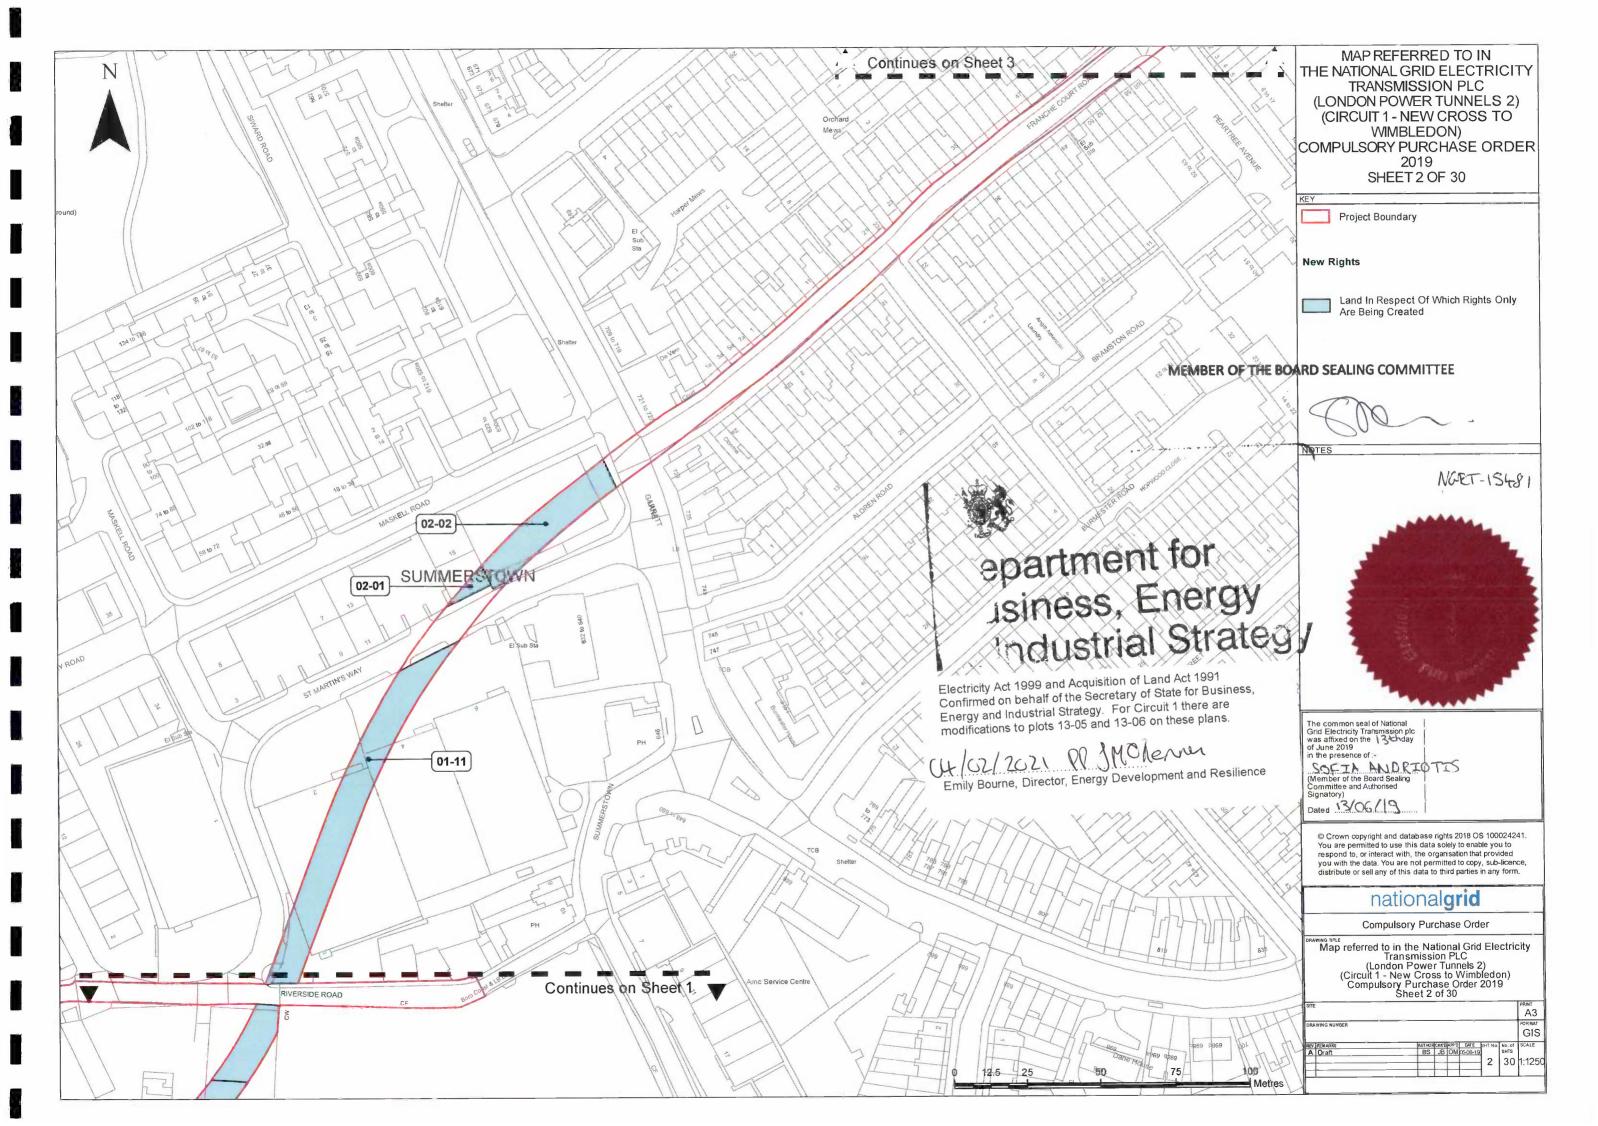

| Number on map | Extent, description and situation of the land (2)                                                                                                                                                                                                       | Qualifying pe                                                                                                                 | Qualifying persons under section 12(2)(a) of the Acquisition of Land Act 1981 - name and address (3) |                                                 |                                                                                                                               |  |
|---------------|---------------------------------------------------------------------------------------------------------------------------------------------------------------------------------------------------------------------------------------------------------|-------------------------------------------------------------------------------------------------------------------------------|------------------------------------------------------------------------------------------------------|-------------------------------------------------|-------------------------------------------------------------------------------------------------------------------------------|--|
| (1)           | (2)                                                                                                                                                                                                                                                     | Owners or reputed owners                                                                                                      | Lessees or reputed                                                                                   | Tenants or reputed tenants (other than lessees) | Occupiers                                                                                                                     |  |
| · · ·         | Riverside Yard) (south of Riverside Road, Wandsworth)                                                                                                                                                                                                   |                                                                                                                               |                                                                                                      |                                                 |                                                                                                                               |  |
| 01-09         | Tunnel and Cable Rights in respect of approximately 123 metres squared of subsoil at a depth of not less than 14 metres below industrial unit hardstanding (Unit 3, 1a Riverside Yard) (south of Riverside Road, Wandsworth)                            | Oscar Posteraro Unit 2 Riverside Yard Riverside Road London SW17 0BB                                                          |                                                                                                      |                                                 | Oscar Posteraro Unit 2 Riverside Yard Riverside Road London SW17 0BB                                                          |  |
| 01-10         | Tunnel and Cable Rights in respect of approximately 297 metres squared of subsoil at a depth of not less than 14 metres below industrial unit (1 Riverside Yard) (south of Riverside Road, Wandsworth)                                                  | Livra Investments Limited<br>67 Westow Street<br>Upper Norwood<br>London<br>SE19 3RW                                          |                                                                                                      |                                                 | Livra Investments Limited<br>67 Westow Street<br>Upper Norwood<br>London<br>SE19 3RW                                          |  |
| 01-11         | Tunnel and Cable Rights in respect of approximately 1286 metres squared of subsoil at a depth of not less than 14 metres below buildings, car park (2 St Martin's Way), public road (St Martin's Way) and footway (north of Riverside Road, Wandsworth) | CEP ASI UKPF Nominee 1 Limited 33 Canada Square London E14 5LB CEP ASI UKPF Nominee 2 Limited 33 Canada Square London E14 5LB |                                                                                                      |                                                 | CEP ASI UKPF Nominee 1 Limited 33 Canada Square London E14 5LB CEP ASI UKPF Nominee 2 Limited 33 Canada Square London E14 5LB |  |
| 02-01         | Tunnel and Cable Rights in respect of approximately 65 metres squared of subsoil at a depth of not less than 14 metres below building (17 St                                                                                                            | Anthony Alan Dennington<br>23 Homefield Road<br>London<br>SW19 4QF                                                            | Insite Marketing Solutions<br>Limited<br>Unit 17 Falcon Court<br>St. Martins Way                     |                                                 | Insite Marketing Solutions Limited<br>Unit 17 Falcon Court<br>St. Martins Way<br>London                                       |  |

| Mumber on<br>map<br>(1) | Extent, description and situation of the land                                                                                                                                                                         | Qualifying persons under section 12(2)(a) of the Acquisition of Land Act 1981 - name and address (3)         |                    |                                                 |                                                                                                              |  |
|-------------------------|-----------------------------------------------------------------------------------------------------------------------------------------------------------------------------------------------------------------------|--------------------------------------------------------------------------------------------------------------|--------------------|-------------------------------------------------|--------------------------------------------------------------------------------------------------------------|--|
|                         | (2)                                                                                                                                                                                                                   | Owners or reputed owners                                                                                     | Lessees or reputed | Tenants or reputed tenants (other than lessees) | Occupiers                                                                                                    |  |
|                         | Martins Way) (north of St<br>Martins Way, Wandsworth)                                                                                                                                                                 | Charlotte Varley 23 Homefield Road London SW19 4QF                                                           | London<br>SW17 0JH |                                                 | SW17 0JH                                                                                                     |  |
| 02-02                   | Tunnel and Cable Rights in respect of approximately 571 metres squared of subsoil at a depth of not less than 14 metres below commercial building and hardstanding (Beta House) (north of St Martins Way, Wandsworth) | Daniel Dangoor 17 Winnington Road London N2 OTP Joseph Yoav Dangoor 17 Winnington Road London N2 OTP         |                    |                                                 | Daniel Dangoor 17 Winnington Road London N2 OTP Joseph Yoav Dangoor 17 Winnington Road London N2 OTP         |  |
| 03-01                   | Tunnel and Cable Rights in respect of approximately 117 metres squared of subsoil at a depth of not less than 14 metres below residential building and garden (62 Franche Court Road, Wandsworth)                     | Ben Cartwright 62 Franche Court Road London SW17 OJU Sophie Cartwright 62 Franche Court Road London SW17 OJU |                    |                                                 | Ben Cartwright 62 Franche Court Road London SW17 OJU Sophie Cartwright 62 Franche Court Road London SW17 OJU |  |
| 03-02                   | Tunnel and Cable Rights in respect of approximately 140 metres squared of subsoil at a depth of not less than 14 metres below residential building and garden (64 Franche Court Road, Wandsworth)                     | Samuel Barnaby Dickson<br>64 Franche Court Road<br>London<br>SW17 OJU                                        |                    |                                                 | Samuel Barnaby Dickson<br>64 Franche Court Road<br>London<br>SW17 OJU                                        |  |
| 03-03                   | Tunnel and Cable Rights in respect of approximately 59 metres squared of subsoil at a                                                                                                                                 | Robert James Bloore<br>66 Franche Court Road                                                                 |                    |                                                 | Robert James Bloore<br>66 Franche Court Road                                                                 |  |