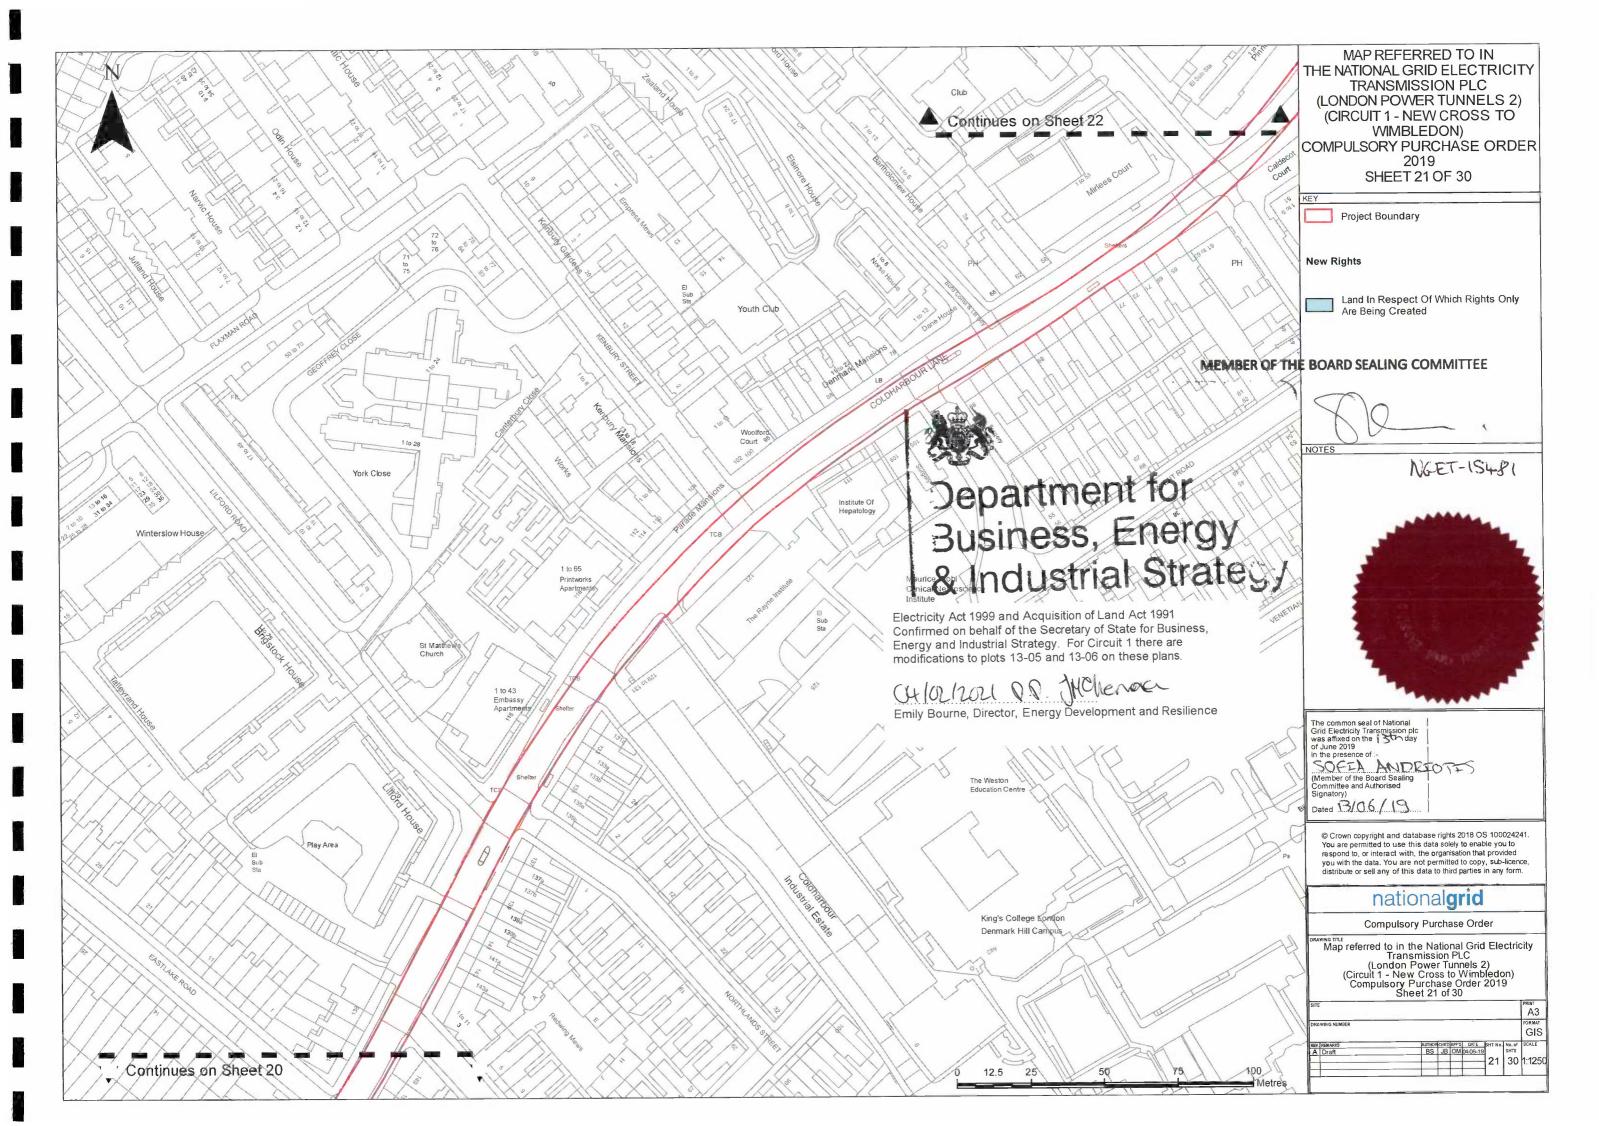

- (b) Where minimum depths are described in the plot descriptions in Table 1 of the Schedule to this Order these are measured from ground level (or in the case of a river-bed, the level of the river-bed) to the top of the rights corridor relating to the tunnel (see (c) below).
- The land shown coloured blue is a two-dimensional representation of a three-dimensional rights corridor within which will be located the tunnel, cables and associated works together with an external "protected area" with an overall maximum vertical dimension of 16.5m and an overall maximum lateral dimension of 10.5m. The plot description refers to plot areas in square metres as the two-dimensional representation. The rights corridor may deviate vertically, but the top extremity of the corridor shall never be shallower than the minimum depth described.

- (d) In the Schedule Where a party's interest has already been identified and described in a plot then if they are identified in a later plot their address has not been repeated.
- (e) Where a numbered plot is shown adjacent to a street or public highway shown edged red (but without a plot number) on the Map to this Order then the plot boundary is directly abutting that street or public highway

Table 1

| Number on map | Extent, description and situation of the land                                                                                                                | Qualifying persons under section 12(2)(a) of the Acquisition of Land Act 1981 - name and address (3)                                                                                                                                                                                                                                                      |                    |                                                                                 |                                                                                                                                                                                                 |
|---------------|--------------------------------------------------------------------------------------------------------------------------------------------------------------|-----------------------------------------------------------------------------------------------------------------------------------------------------------------------------------------------------------------------------------------------------------------------------------------------------------------------------------------------------------|--------------------|---------------------------------------------------------------------------------|-------------------------------------------------------------------------------------------------------------------------------------------------------------------------------------------------|
| (1)           | (2)                                                                                                                                                          | Owners or reputed owners                                                                                                                                                                                                                                                                                                                                  | Lessees or reputed | Tenants or reputed tenants (other than lessees)                                 | Occupiers                                                                                                                                                                                       |
| 01-01         |                                                                                                                                                              | Merton Catalyst LLP  3rd Floor Sterling House Langston Road Loughton Essex IG10 3TS (presumed owner of subsoil to mid-way under the ad medium filum rule) Unknown (in respect of subsoil) William Robert James Dowling Felstead Manor Long Lane Staines-upon-Thames Surrey TW19 7AN (presumed owner of subsoil to mid-way under the ad medium filum rule) |                    |                                                                                 | London Borough of Merton Civic Centre London Road Morden London SM4 5DX (as highways authority) UK Power Networks (Operations) Limited Newington House 237 Southwark Bridge Road London SE1 6NP |
| 01-02         | Construction Access Rights in respect                                                                                                                        | Merton Catalyst LLP<br>See Address at Plot 01-01                                                                                                                                                                                                                                                                                                          |                    |                                                                                 | Merton Catalyst LLP<br>See Address at Plot 01-01                                                                                                                                                |
| 01-03         | Lyndon Yard Crane Rights in respect<br>of approximately 104 metres<br>squared of industrial unit (2 Lyndon<br>Yard) (south of Riverside Road,<br>Wandsworth) | Hawley Consultants LLP Lingarden Linford Ringwood Hampshire BH2 3HX                                                                                                                                                                                                                                                                                       |                    | Milton (South) Limited<br>2 Lyndon Yard<br>Riverside Road<br>London<br>SW17 OBA | Milton (South) Limited<br>2 Lyndon Yard<br>Riverside Road<br>London<br>SW17 OBA                                                                                                                 |