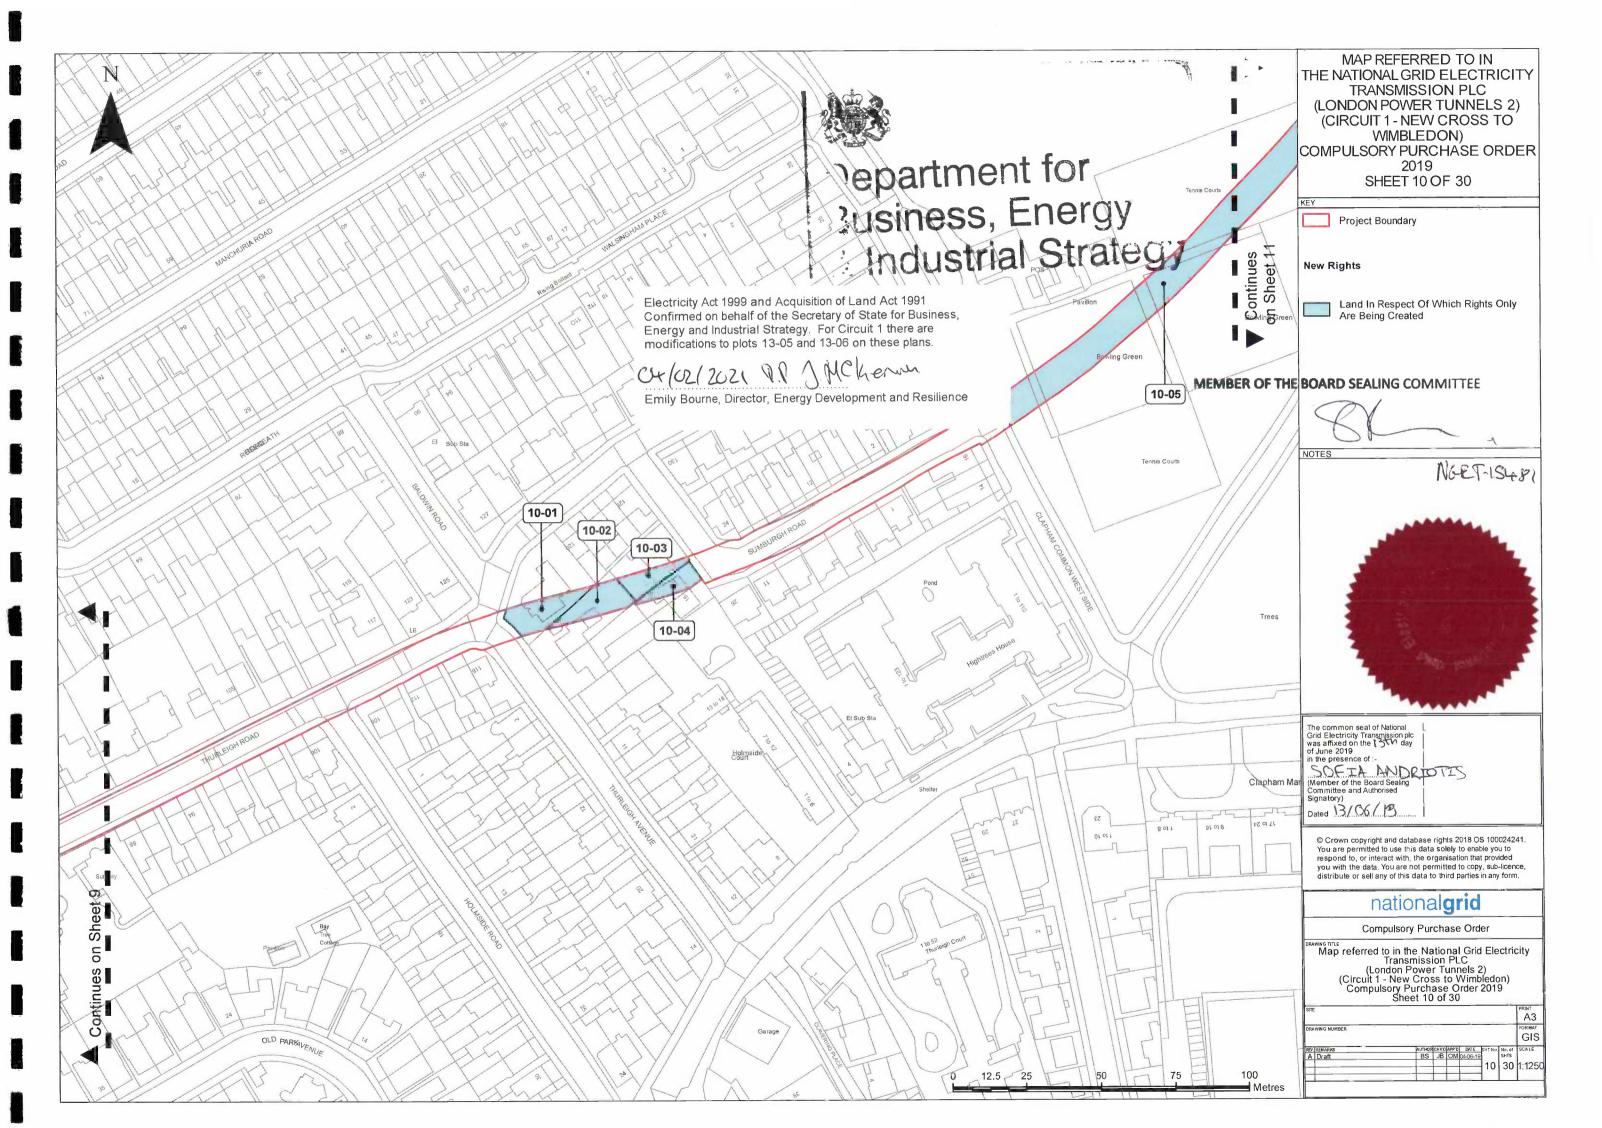

| Number on<br>map | Extent, description and situation of the land  (2)                                                                                                                                                                         | Qualifying persons under section 12(2)(a) of the Acquisition of Land Act 1981 - name and address (3)                         |                    |                                                 |                                                                                                                              |  |
|------------------|----------------------------------------------------------------------------------------------------------------------------------------------------------------------------------------------------------------------------|------------------------------------------------------------------------------------------------------------------------------|--------------------|-------------------------------------------------|------------------------------------------------------------------------------------------------------------------------------|--|
| (1)              | (2)                                                                                                                                                                                                                        | Owners or reputed owners                                                                                                     | Lessees or reputed | Tenants or reputed tenants (other than lessees) | Occupiers                                                                                                                    |  |
|                  | depth of not less than 14<br>metres below railway<br>(Clapham Junction and<br>Wandsworth Common,<br>Wandsworth)                                                                                                            | 1 Eversholt Street<br>London<br>NW1 2DN                                                                                      |                    |                                                 | 1 Eversholt Street<br>London<br>NW1 2DN                                                                                      |  |
| 08-02            | Tunnel and Cable Rights in respect of approximately 1494 metres squared of subsoil at a depth of not less than 14 metres below common land (Wandsworth Common) and public footpath (west of Bolingbroke Grove, Wandsworth) | The London Borough of<br>Wandsworth<br>See Address at Plot 03-06                                                             |                    |                                                 | The London Borough of Wandsworth See Address at Plot 03-06                                                                   |  |
| 10-01            | metres squared of subsoil at a depth of not less than 14 metres below residential building and garden (1 Thurleigh Avenue, Wandsworth)                                                                                     | Joanna Louise Lyne 1 Thurleigh Avenue Balham London SW12 8AN Keith Andrew Harrison 1 Thurleigh Avenue Balham London SW12 8AN |                    |                                                 | Joanna Louise Lyne 1 Thurleigh Avenue Balham London SW12 8AN Keith Andrew Harrison 1 Thurleigh Avenue Balham London SW12 8AN |  |
| 10-02            | metres squared of subsoil at a depth of not less than 14 metres below residential building and garden (3 Thurleigh Avenue,                                                                                                 | Lesley Ann Connors 3 Thurleigh Avenue Balham London SW12 8AN Michael Francis Connors 3 Thurleigh Avenue                      |                    |                                                 | Lesley Ann Connors 3 Thurleigh Avenue Balham London SW12 8AN Michael Francis Connors 3 Thurleigh Avenue                      |  |

| Number on map | Extent, description and situation of the land (2)                                                                                                                                                                                               | Qualifying persons under section 12(2)(a) of the Acquisition of Land Act 1981 - name and address (3) |                    |                                                    |                                                                                     |  |
|---------------|-------------------------------------------------------------------------------------------------------------------------------------------------------------------------------------------------------------------------------------------------|------------------------------------------------------------------------------------------------------|--------------------|----------------------------------------------------|-------------------------------------------------------------------------------------|--|
| (1)           | (-)                                                                                                                                                                                                                                             | Owners or reputed owners                                                                             | Lessees or reputed | Tenants or reputed tenants<br>(other than lessees) | Occupiers                                                                           |  |
|               |                                                                                                                                                                                                                                                 | Balham<br>London<br>SW12 8AN                                                                         |                    |                                                    | Balham<br>London<br>SW12 8AN                                                        |  |
| 10-03         | respect of approximately 126 metres squared of subsoil at a                                                                                                                                                                                     | Karen Jane Silcock<br>17 Sumburgh Road<br>London<br>SW12 8AJ                                         |                    |                                                    | Karen Jane Silcock<br>17 Sumburgh Road<br>London<br>SW12 8AJ                        |  |
|               | building and garden (17                                                                                                                                                                                                                         | Michael Patrick Silcock<br>17 Sumburgh Road<br>London<br>SW12 8AJ                                    |                    |                                                    | Michael Patrick Silcock<br>17 Sumburgh Road<br>London<br>SW12 8AJ                   |  |
| 10-04         | Tunnel and Cable Rights in respect of approximately 117 metres squared of subsoil at a depth of not less than 14 metres below residential building and garden (15A Sumburgh Road, Wandsworth)                                                   | Janaka Fernando<br>15A Sumburgh Road<br>Balham<br>London<br>SW12 8AJ                                 |                    |                                                    | Janaka Fernando<br>15A Sumburgh Road<br>Balham<br>London<br>SW12 8AJ                |  |
| 10-05         | Tunnel and Cable Rights in respect of approximately 1961 metres squared of subsoil at a depth of not less than 14 metres below common land, public footpaths and sports pitches (Clapham Common) (east of Clapham Common West Side, Wandsworth) | London Borough of Lambeth<br>Lambeth Town Hall<br>Brixton Hill<br>London<br>SW2 1RW                  |                    |                                                    | London Borough of Lambeth<br>Lambeth Town Hall<br>Brixton Hill<br>London<br>SW2 1RW |  |
| 11-01         | Tunnel and Cable Rights in respect of approximately 1614 metres squared of subsoil at a depth of not less than 14 metres below common land                                                                                                      | London Borough of Lambeth<br>See Address at Plot 10-05                                               |                    |                                                    | London Borough of Lambeth<br>See Address at Plot 10-05                              |  |

| Mumber on<br>map<br>(1) | Extent, description and situation of the land (2)                                                                                                                                                                                                 | Qualifying persons under section 12(2)(a) of the Acquisition of Land Act 1981 - name and address  (3) |                    |                                                 |                                                                                 |  |
|-------------------------|---------------------------------------------------------------------------------------------------------------------------------------------------------------------------------------------------------------------------------------------------|-------------------------------------------------------------------------------------------------------|--------------------|-------------------------------------------------|---------------------------------------------------------------------------------|--|
|                         | (-7                                                                                                                                                                                                                                               | Owners or reputed owners                                                                              | Lessees or reputed | Tenants or reputed tenants (other than lessees) | Occupiers                                                                       |  |
| -                       | and public footpaths (Clapham<br>Common) (south of Windmill<br>Drive, Wandsworth)                                                                                                                                                                 |                                                                                                       |                    |                                                 |                                                                                 |  |
| 11-02                   | Tunnel and Cable Rights in respect of approximately 826 metres squared of subsoil at a depth of not less than 14 metres below common land and public footpaths (Clapham Common) (south of Windmill Drive, Lambeth)                                | London Borough of Lambeth<br>See Address at Plot 10-05                                                |                    |                                                 | London Borough of Lambeth<br>See Address at Plot 10-05                          |  |
| 11-03                   | Tunnel and Cable Rights in respect of approximately 5364 metres squared of subsoil at a depth of not less than 14 metres below common land (Clapham Common), playground, pond (Long Pond) and public footpaths (north of Windmill Drive, Lambeth) | London Borough of Lambeth<br>See Address at Plot 10-05                                                |                    |                                                 | London Borough of Lambeth<br>See Address at Plot 10-05                          |  |
| 12-01                   | Tunnel and Cable Rights in respect of approximately 2212 metres squared of subsoil at a depth of not less than 14 metres below common land (Clapham Common), woodland and public footpaths (south of Long Road, A3, Lambeth)                      | London Borough of Lambeth<br>See Address at Plot 10-05                                                |                    |                                                 | London Borough of Lambeth<br>See Address at Plot 10-05                          |  |
| 13-01                   | Tunnel and Cable Pights in                                                                                                                                                                                                                        | Bipin Chandra Chaturbhai Patel<br>5 Grimwade Avenue<br>Croydon<br>CRO 5DJ                             |                    |                                                 | <b>Bipin Chandra Chaturbhai Pate</b><br>5 Grimwade Avenue<br>Croydon<br>CRO 5DJ |  |