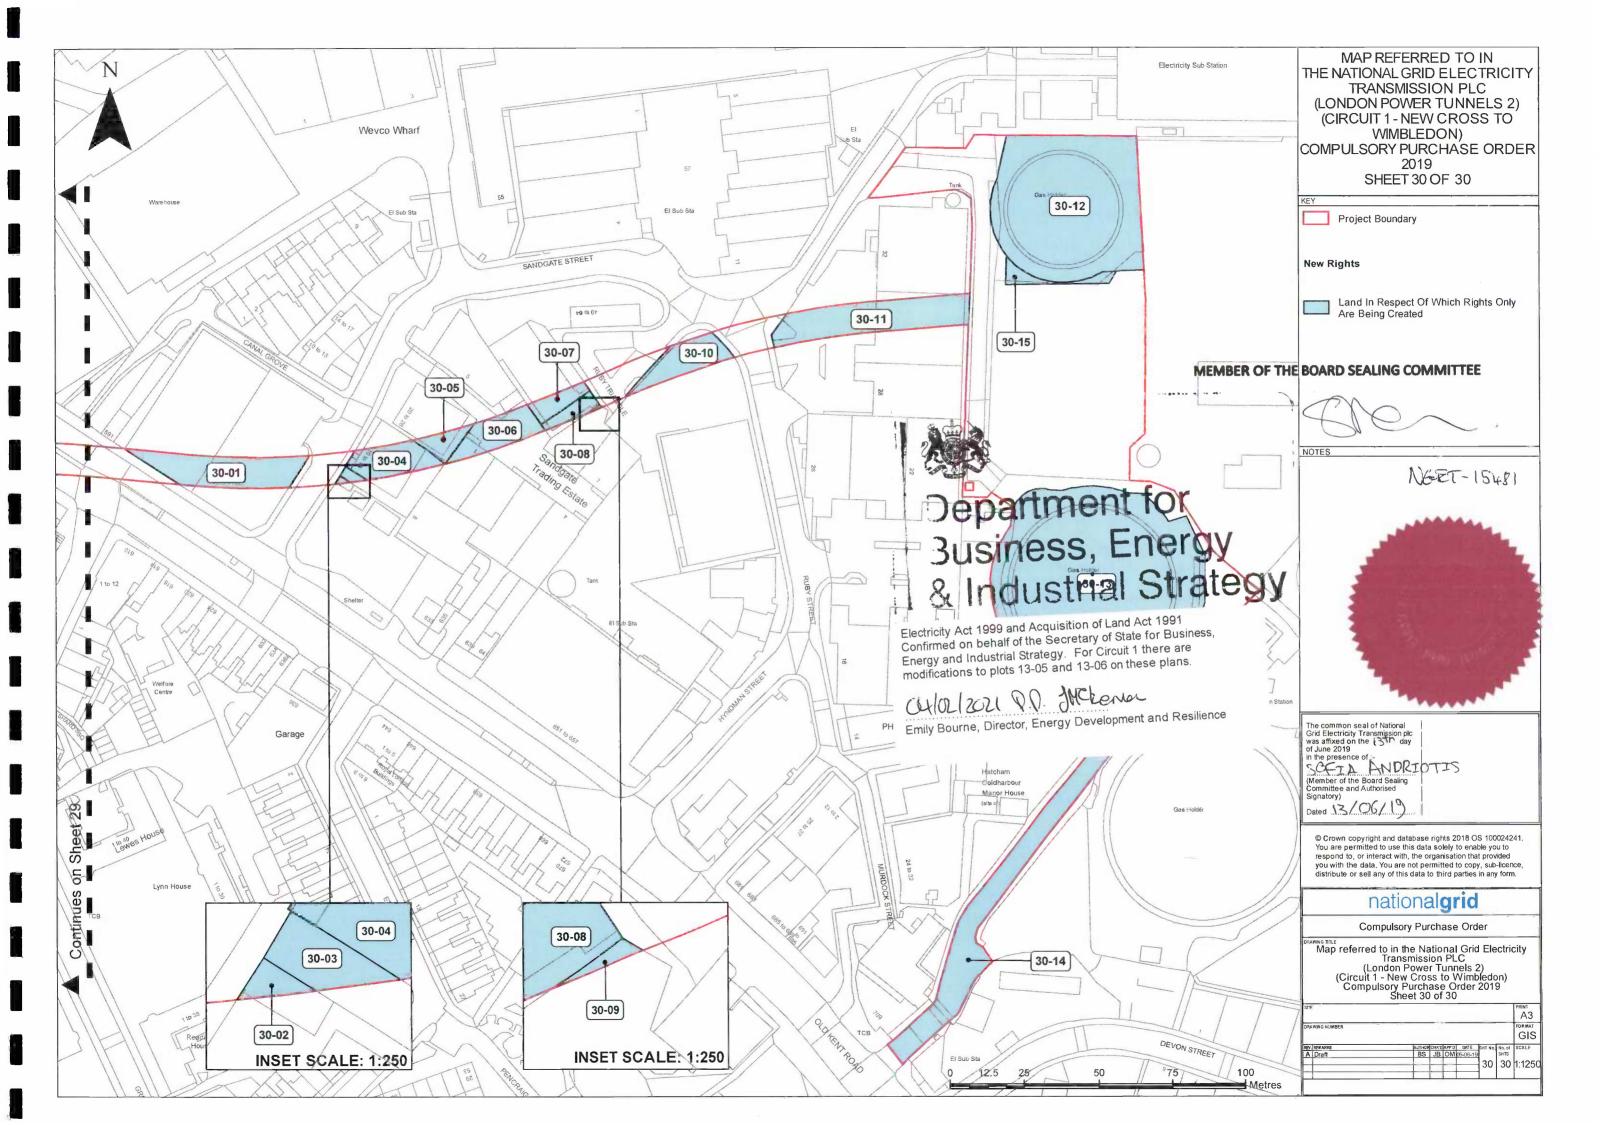

Table 1

| Number on map | Extent, description and situation of the land                                                                                                                | Qualifying persons under section 12(2)(a) of the Acquisition of Land Act 1981 - name and address (3)                                                                                                                                                                                                                                                      |                    |                                                                                 |                                                                                                                                                                                                 |
|---------------|--------------------------------------------------------------------------------------------------------------------------------------------------------------|-----------------------------------------------------------------------------------------------------------------------------------------------------------------------------------------------------------------------------------------------------------------------------------------------------------------------------------------------------------|--------------------|---------------------------------------------------------------------------------|-------------------------------------------------------------------------------------------------------------------------------------------------------------------------------------------------|
| (1)           | (2)                                                                                                                                                          | Owners or reputed owners                                                                                                                                                                                                                                                                                                                                  | Lessees or reputed | Tenants or reputed tenants (other than lessees)                                 | Occupiers                                                                                                                                                                                       |
| 01-01         |                                                                                                                                                              | Merton Catalyst LLP  3rd Floor Sterling House Langston Road Loughton Essex IG10 3TS (presumed owner of subsoil to mid-way under the ad medium filum rule) Unknown (in respect of subsoil) William Robert James Dowling Felstead Manor Long Lane Staines-upon-Thames Surrey TW19 7AN (presumed owner of subsoil to mid-way under the ad medium filum rule) |                    |                                                                                 | London Borough of Merton Civic Centre London Road Morden London SM4 5DX (as highways authority) UK Power Networks (Operations) Limited Newington House 237 Southwark Bridge Road London SE1 6NP |
| 01-02         | Construction Access Rights in respect                                                                                                                        | Merton Catalyst LLP<br>See Address at Plot 01-01                                                                                                                                                                                                                                                                                                          |                    |                                                                                 | Merton Catalyst LLP<br>See Address at Plot 01-01                                                                                                                                                |
| 01-03         | Lyndon Yard Crane Rights in respect<br>of approximately 104 metres<br>squared of industrial unit (2 Lyndon<br>Yard) (south of Riverside Road,<br>Wandsworth) | Hawley Consultants LLP Lingarden Linford Ringwood Hampshire BH2 3HX                                                                                                                                                                                                                                                                                       |                    | Milton (South) Limited<br>2 Lyndon Yard<br>Riverside Road<br>London<br>SW17 OBA | Milton (South) Limited<br>2 Lyndon Yard<br>Riverside Road<br>London<br>SW17 OBA                                                                                                                 |