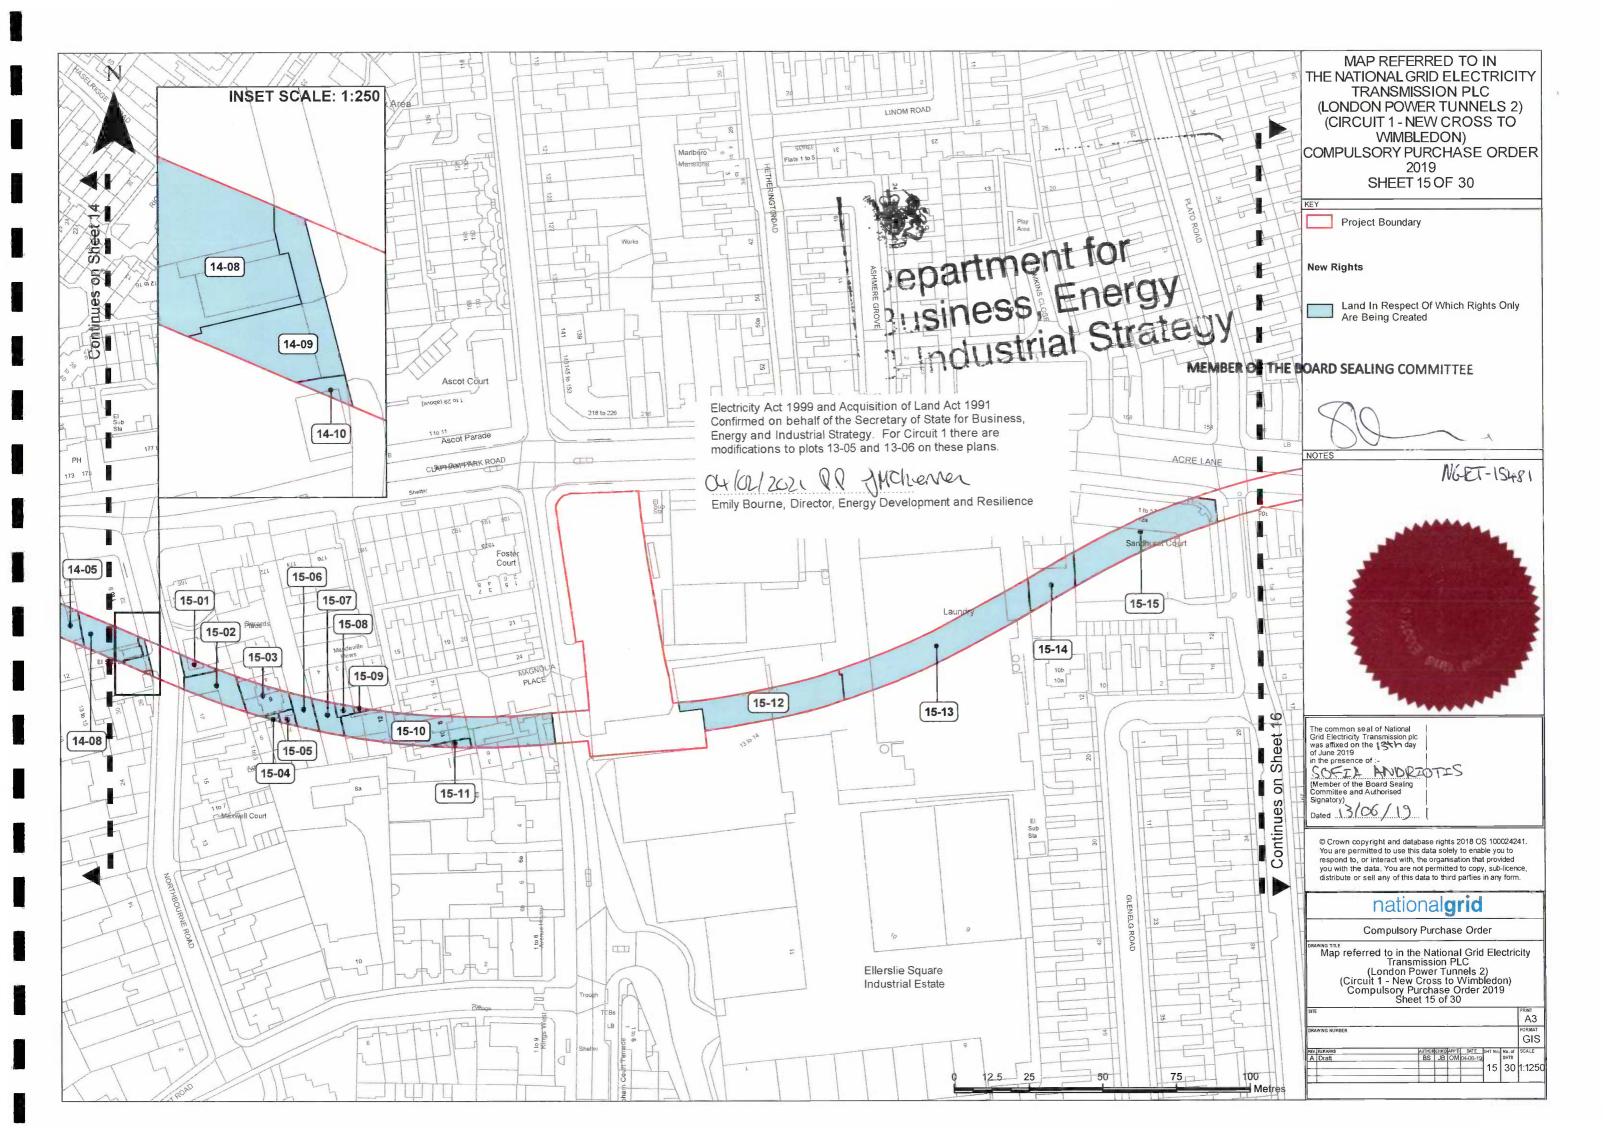

| Number on<br>map | Extent, description and situation of the land (2)                                                                                                                                                                | Qualifying persons under section 12(2)(a) of the Acquisition of Land Act 1981 - name and address (3) |                    |                                                 |                                                                           |
|------------------|------------------------------------------------------------------------------------------------------------------------------------------------------------------------------------------------------------------|------------------------------------------------------------------------------------------------------|--------------------|-------------------------------------------------|---------------------------------------------------------------------------|
| (1)              | (2)                                                                                                                                                                                                              | Owners or reputed owners                                                                             | Lessees or reputed | Tenants or reputed tenants (other than lessees) | Occupiers                                                                 |
|                  | Road, A2217), commercial unit<br>and hardstanding (south of<br>Clapham Park Road, A2217,<br>Lambeth)                                                                                                             | ,                                                                                                    |                    |                                                 |                                                                           |
| 14-06            | Tunnel and Cable Rights in respect of approximately 54 metres squared of subsoil at a depth of not less than 14 metres below residential building (156 Clapham Park Road, A2217, Lambeth)                        | 156 Clapham Park Road Limited<br>248 Ferndale Road<br>London<br>SW9 8FR                              |                    |                                                 | 156 Clapham Park Road Limited<br>248 Ferndale Road<br>London<br>SW9 8FR   |
| 14-07            | Tunnel and Cable Rights in respect of approximately 8 metres squared of subsoil at a depth of not less than 14 metres below commercial unit (160 Clapham Park Road) (south of Clapham Park Road, A2217, Lambeth) | Neberna Limited<br>10 Broad Street<br>Abingdon<br>Oxfordshire<br>OX14 3LH                            | ·                  |                                                 | Neberna Limited<br>10 Broad Street<br>Abingdon<br>Oxfordshire<br>OX14 3LH |
| 14-08            | Tunnel and Cable Rights in respect of approximately 211 metres squared of subsoil at a depth of not less than 14 metres below residential buildings and hardstanding (32-40 Northbourne Road, Lambeth)           | YC & CV LLP  4th Floor  7/10 Chandos Street  Cavendish Square London W1G 9DQ                         |                    |                                                 | YC & CV LLP 4th Floor 7/10 Chandos Street Cavendish Square London W1G 9DQ |
| 14-09            | Tunnel and Cable Rights in respect of approximately 46 metres squared of subsoil at a depth of not less than 14 metres below private car park (west of Northbourne Road,                                         | Sutherland Walk Developments<br>Limited<br>See Address at Plot 14-03                                 |                    |                                                 | Sutherland Walk Developments<br>Limited<br>See Address at Plot 14-03      |