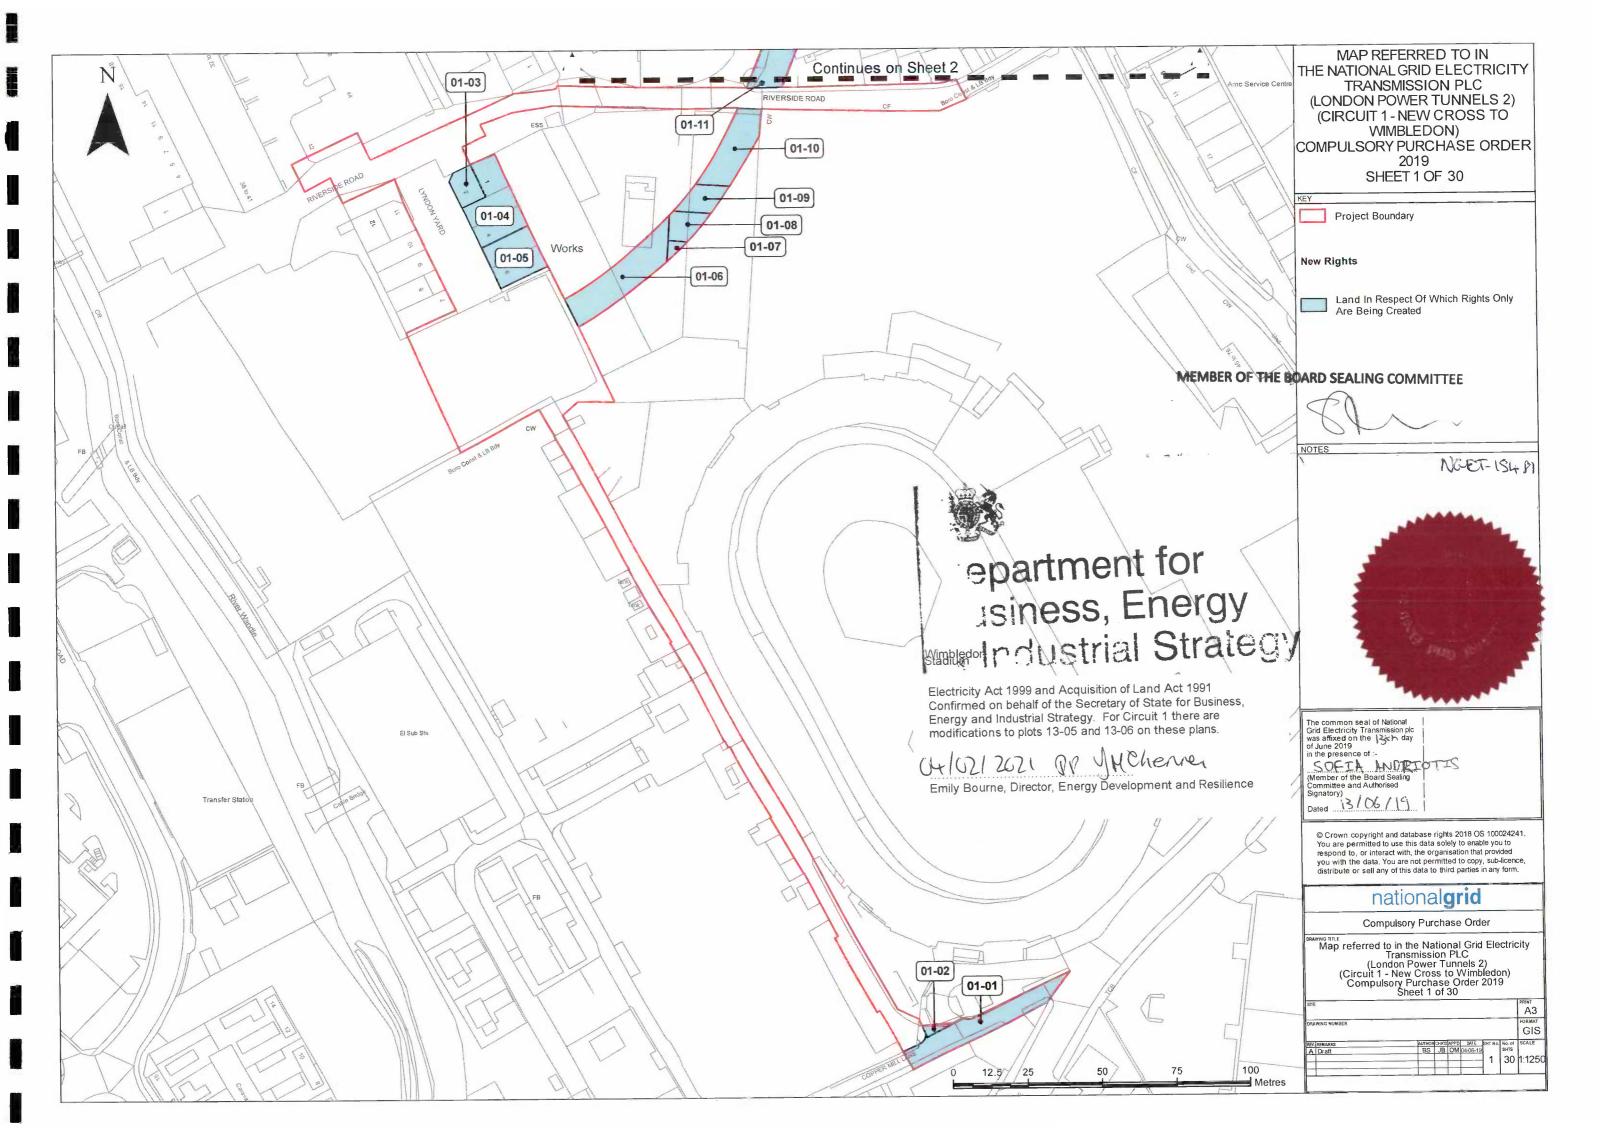

Table 1

| Number on map | Extent, description and situation of the land                                                                                                                | Qualifying persons under section 12(2)(a) of the Acquisition of Land Act 1981 - name and address (3)                                                                                                                                                                                                                                                      |                    |                                                                                 |                                                                                                                                                                                                 |
|---------------|--------------------------------------------------------------------------------------------------------------------------------------------------------------|-----------------------------------------------------------------------------------------------------------------------------------------------------------------------------------------------------------------------------------------------------------------------------------------------------------------------------------------------------------|--------------------|---------------------------------------------------------------------------------|-------------------------------------------------------------------------------------------------------------------------------------------------------------------------------------------------|
| (1)           | (2)                                                                                                                                                          | Owners or reputed owners                                                                                                                                                                                                                                                                                                                                  | Lessees or reputed | Tenants or reputed tenants (other than lessees)                                 | Occupiers                                                                                                                                                                                       |
| 01-01         |                                                                                                                                                              | Merton Catalyst LLP  3rd Floor Sterling House Langston Road Loughton Essex IG10 3TS (presumed owner of subsoil to mid-way under the ad medium filum rule) Unknown (in respect of subsoil) William Robert James Dowling Felstead Manor Long Lane Staines-upon-Thames Surrey TW19 7AN (presumed owner of subsoil to mid-way under the ad medium filum rule) |                    |                                                                                 | London Borough of Merton Civic Centre London Road Morden London SM4 5DX (as highways authority) UK Power Networks (Operations) Limited Newington House 237 Southwark Bridge Road London SE1 6NP |
| 01-02         | Construction Access Rights in respect                                                                                                                        | Merton Catalyst LLP<br>See Address at Plot 01-01                                                                                                                                                                                                                                                                                                          |                    |                                                                                 | Merton Catalyst LLP<br>See Address at Plot 01-01                                                                                                                                                |
| 01-03         | Lyndon Yard Crane Rights in respect<br>of approximately 104 metres<br>squared of industrial unit (2 Lyndon<br>Yard) (south of Riverside Road,<br>Wandsworth) | Hawley Consultants LLP Lingarden Linford Ringwood Hampshire BH2 3HX                                                                                                                                                                                                                                                                                       |                    | Milton (South) Limited<br>2 Lyndon Yard<br>Riverside Road<br>London<br>SW17 OBA | Milton (South) Limited<br>2 Lyndon Yard<br>Riverside Road<br>London<br>SW17 OBA                                                                                                                 |

| Number on<br>map | Extent, description and situation of the land                                                                                                                                                                   | Qualifying persons under section 12(2)(a) of the Acquisition of Land Act 1981 - name and address  (3) |                                                                                             |                                                 |                                                                                             |  |
|------------------|-----------------------------------------------------------------------------------------------------------------------------------------------------------------------------------------------------------------|-------------------------------------------------------------------------------------------------------|---------------------------------------------------------------------------------------------|-------------------------------------------------|---------------------------------------------------------------------------------------------|--|
| (1)              | (2)                                                                                                                                                                                                             | Owners or reputed owners                                                                              | Lessees or reputed                                                                          | Tenants or reputed tenants (other than lessees) | Occupiers                                                                                   |  |
| 01-04            | Lyndon Yard Crane Rights in respect<br>of approximately 378 metres<br>squared of industrial unit (1 Lyndon<br>Yard) (south of Riverside Road,<br>Wandsworth)                                                    | Oliver Garratt Limited<br>21-27 Lamb's Conduit Street<br>London<br>WC1 3GS                            |                                                                                             |                                                 | The London Casket Company<br>Limited<br>21-27 Lambs Conduit Street<br>London<br>WC1N 3GS    |  |
| 01-05            | Lyndon Yard Crane Rights in respect<br>of approximately 278 metres<br>squared of industrial unit (5 Lyndon<br>Yard) (south of Riverside Road,<br>Wandsworth)                                                    | Harris Reeds Limited Unit 8 Lyndon Yard Riverside Road Wimbledon London SW17 0BA                      |                                                                                             |                                                 | IL Mulino Bakery Limited<br>138 Walton Road<br>East Molesey<br>Surrey<br>KT8 OHP            |  |
| 01-06            | Tunnel and Cable Rights in respect of approximately 436 metres squared of subsoil at a depth of not less than 14 metres below hardstanding and buildings (Riverside Yard) (south of Riverside Road, Wandsworth) | Riverside House Limited<br>Unit 9 Riverside Yard<br>Riverside Road<br>London<br>SW17 0BB              |                                                                                             |                                                 | Riverside House Limited Unit 9 Riverside Yard Riverside Road London SW17 0BB                |  |
| 01-07            | Tunnel and Cable Rights in respect of approximately 24 metres squared of subsoil at a depth of not less than 14 metres below hardstanding (Riverside Yard) (south of Riverside Road, Wandsworth)                | Ignazio Cardazzone<br>13 Higher Drive<br>Banstead<br>Surrey<br>SM7 1PL                                | Mediterranean Ices Limited<br>Unit 4 Riverside Yard<br>Riverside Road<br>London<br>SW17 OBB |                                                 | Mediterranean Ices Limited<br>Unit 4 Riverside Yard<br>Riverside Road<br>London<br>SW17 0BB |  |
| 01-08            | Tunnel and Cable Rights in respect of approximately 105 metres squared of subsoil at a depth of not less than 14 metres below hardstanding and industrial unit (Unit 3, 1a                                      | Ottavio Maletta<br>131 Bushey Road<br>Raynes Park<br>London<br>SW20 OJL                               |                                                                                             |                                                 | Ottavio Maletta<br>131 Bushey Road<br>Raynes Park<br>London<br>SW20 OJL                     |  |