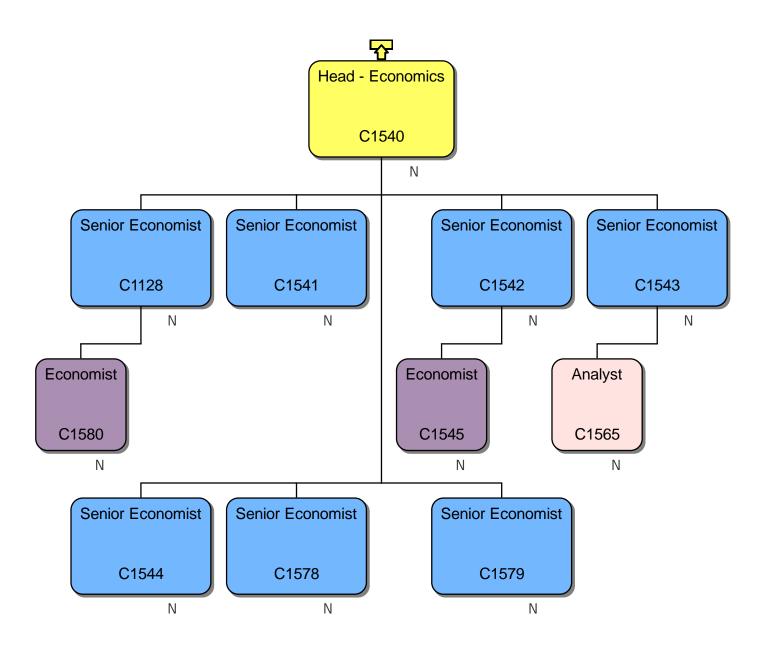

#### Response

We can confirm that we do hold information that you have requested. Please find attached to this response and enclose with Annex A, the organisational chart for Homes England.