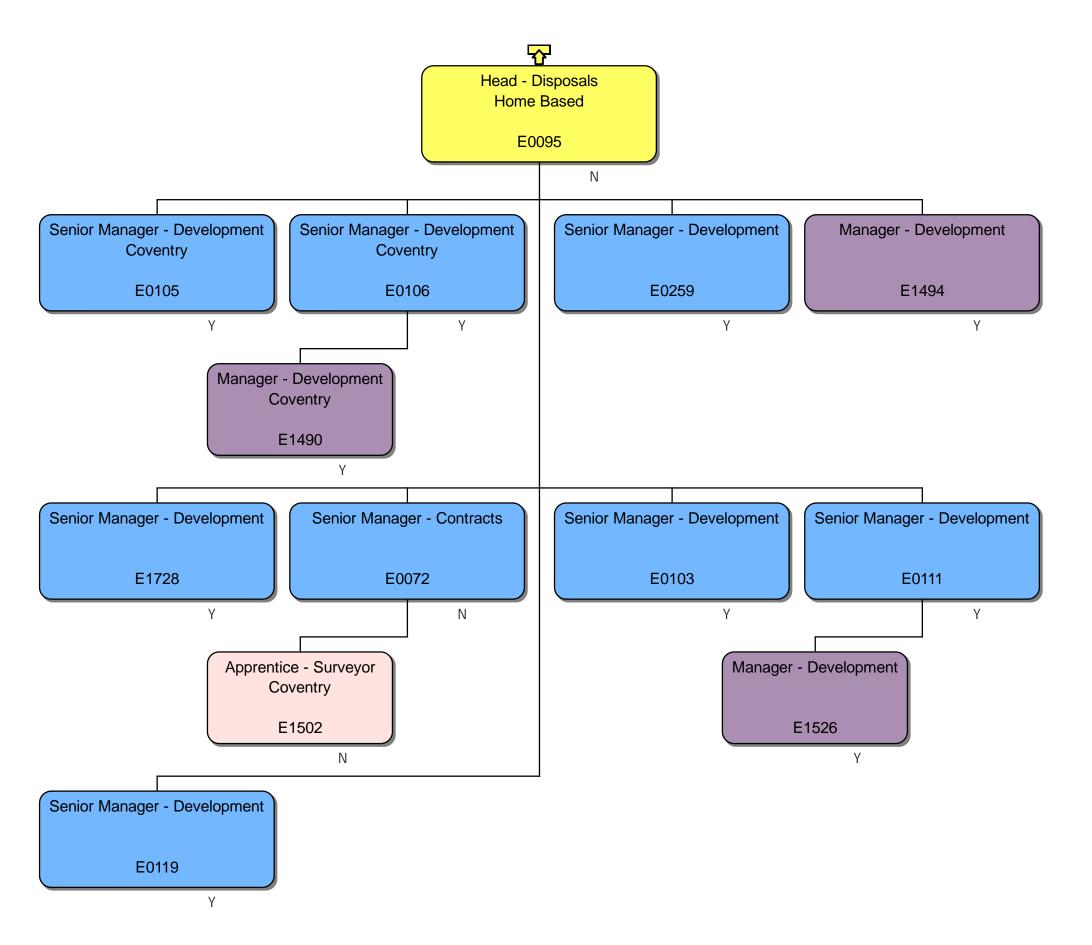

#### Response

We can confirm that we do hold information that you have requested. Please find attached to this response and enclose with Annex A, the organisational chart for Homes England.