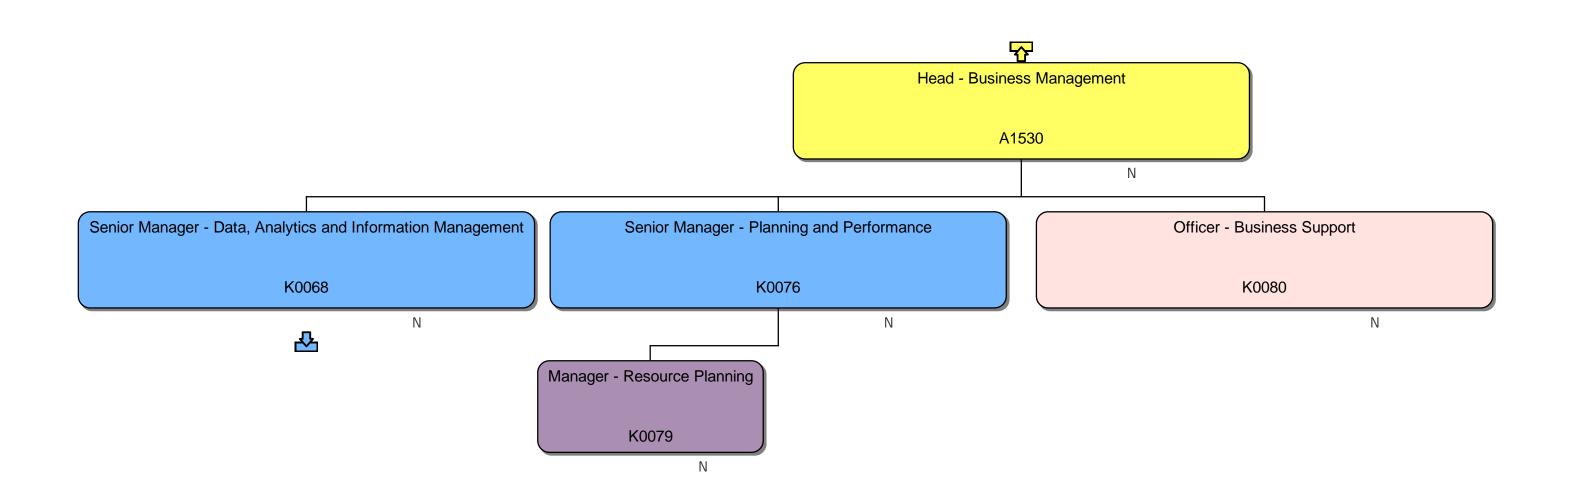

#### Response

We can confirm that we do hold information that you have requested. Please find attached to this response and enclose with Annex A, the organisational chart for Homes England.