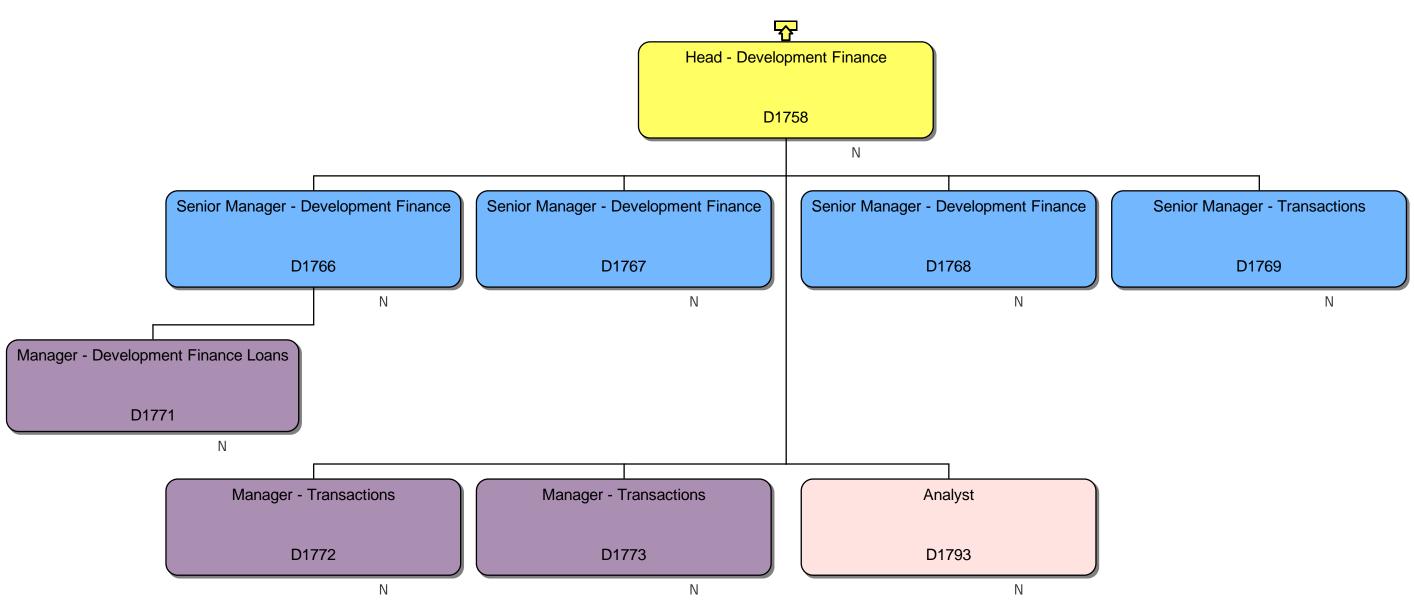

#### Response

We can confirm that we do hold information that you have requested. Please find attached to this response and enclose with Annex A, the organisational chart for Homes England.