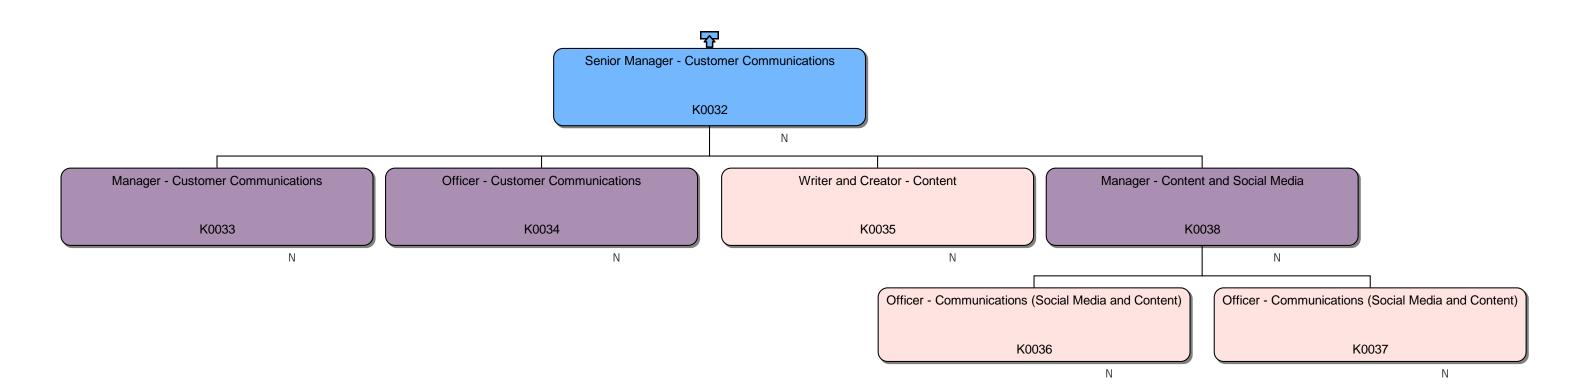

#### Response

We can confirm that we do hold information that you have requested. Please find attached to this response and enclose with Annex A, the organisational chart for Homes England.