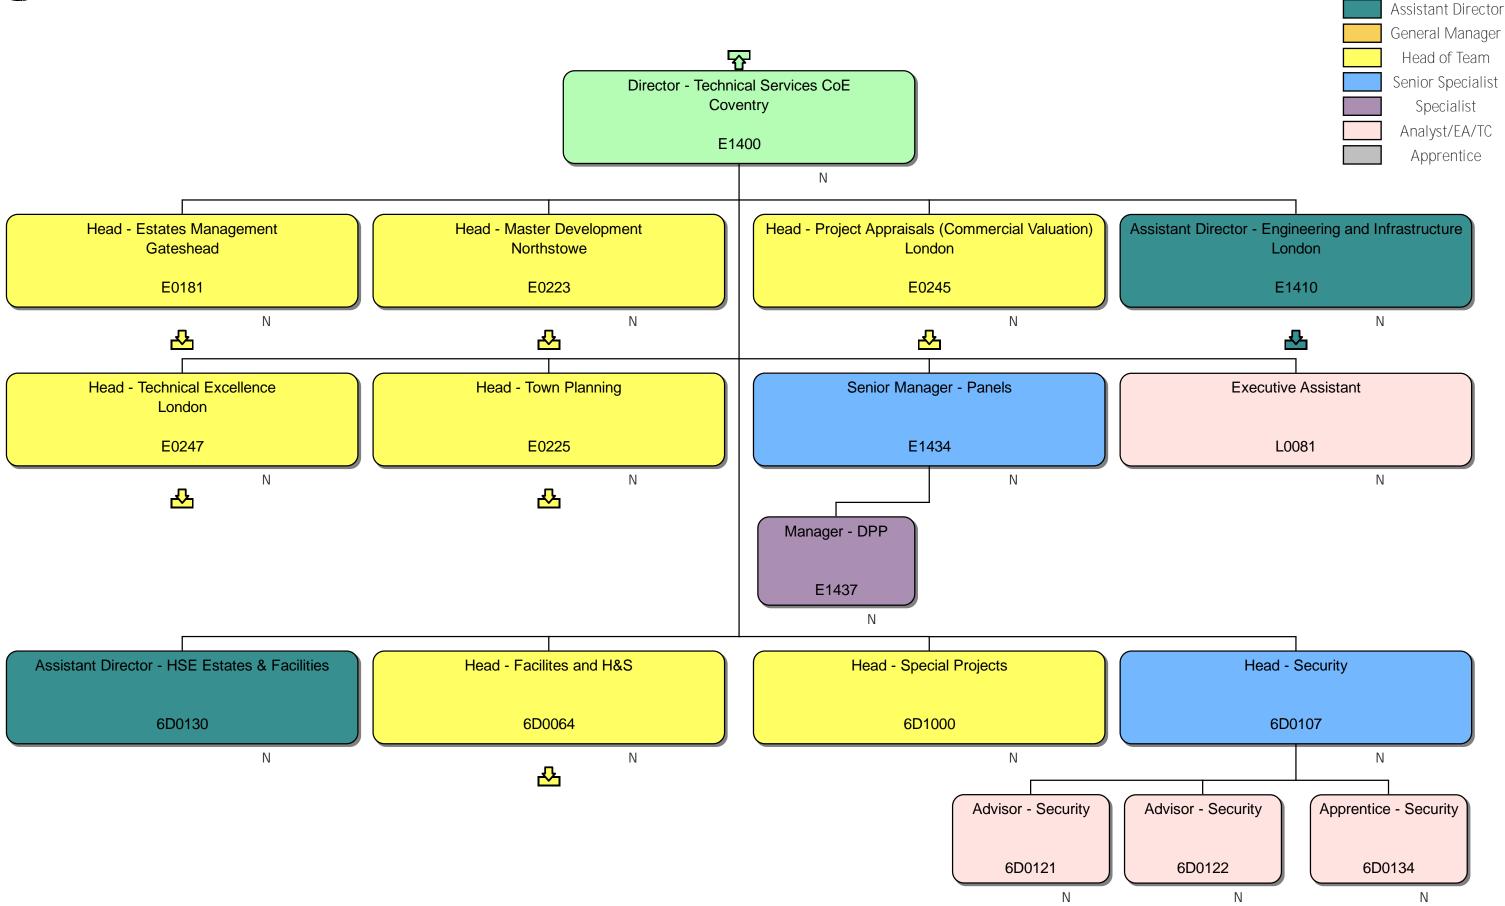

#### Response

We can confirm that we do hold information that you have requested. Please find attached to this response and enclose with Annex A, the organisational chart for Homes England.