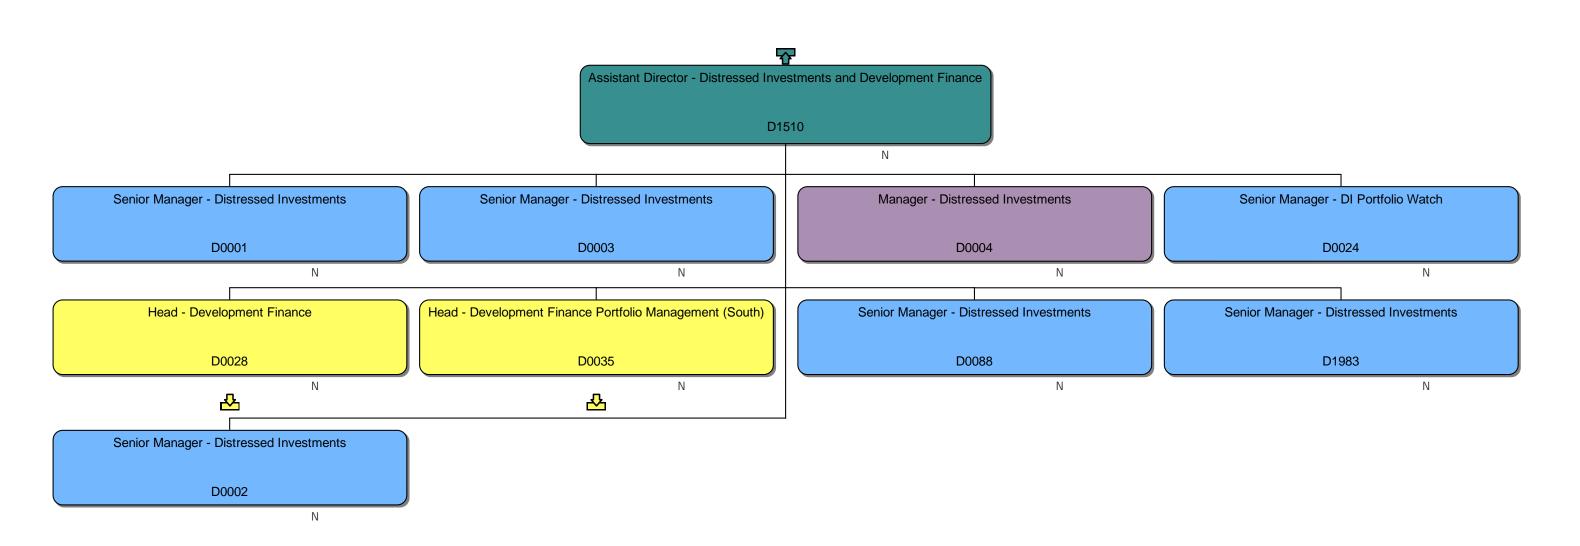

#### Response

We can confirm that we do hold information that you have requested. Please find attached to this response and enclose with Annex A, the organisational chart for Homes England.