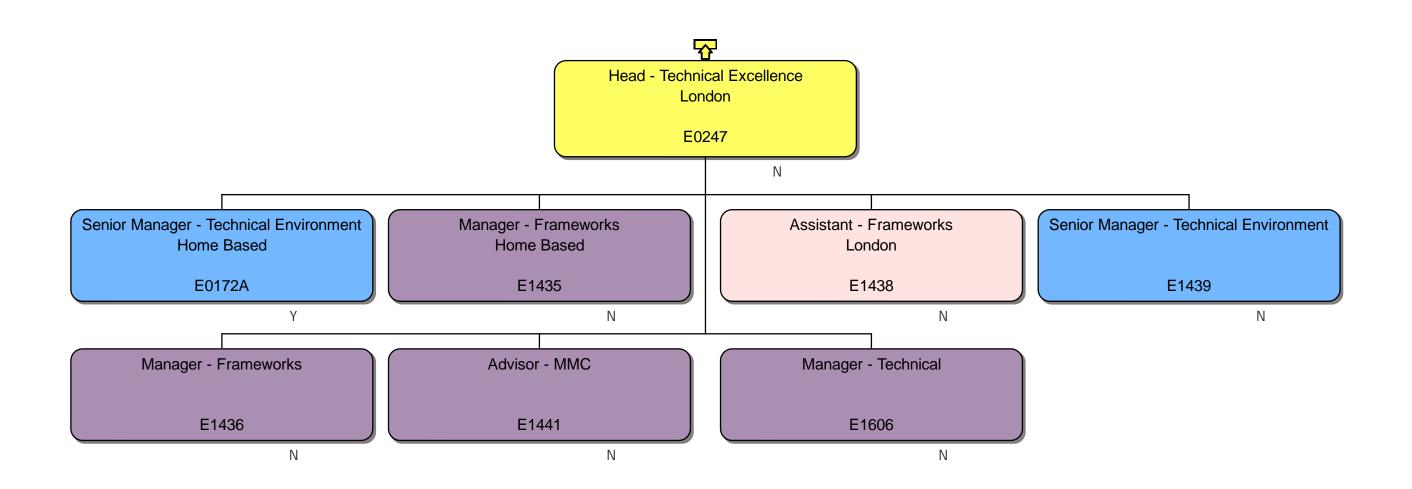

#### Response

We can confirm that we do hold information that you have requested. Please find attached to this response and enclose with Annex A, the organisational chart for Homes England.