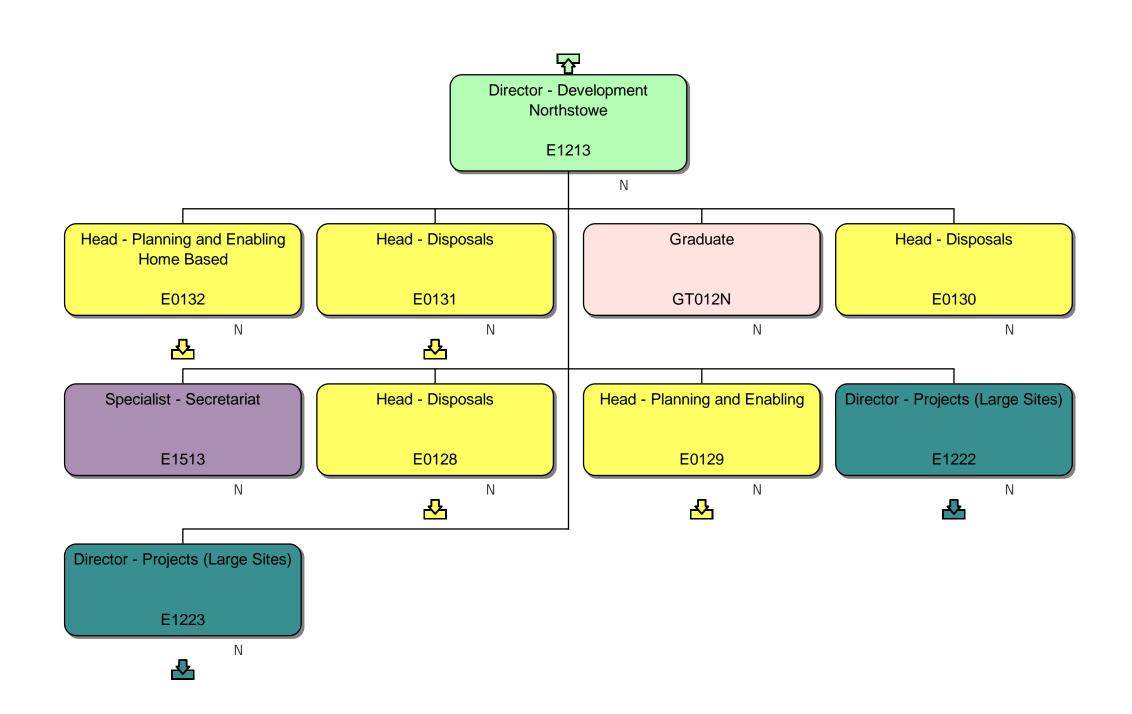

#### Response

We can confirm that we do hold information that you have requested. Please find attached to this response and enclose with Annex A, the organisational chart for Homes England.