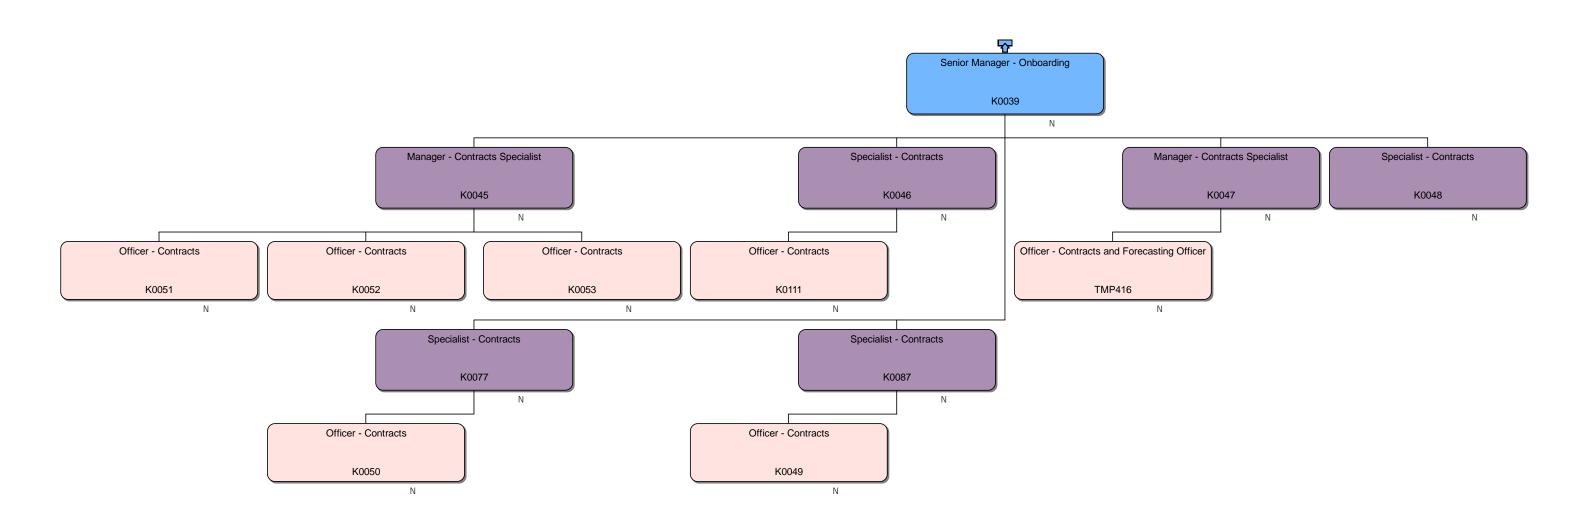

#### Response

We can confirm that we do hold information that you have requested. Please find attached to this response and enclose with Annex A, the organisational chart for Homes England.

Yours sincerely,
The Information Governance Team
For Homes England

CE - Directorate Management/CR - Directorate Management/CR - Finance

10 Refreshed 22/01/2021

12

16

Executive Director
Director
Assistant Director