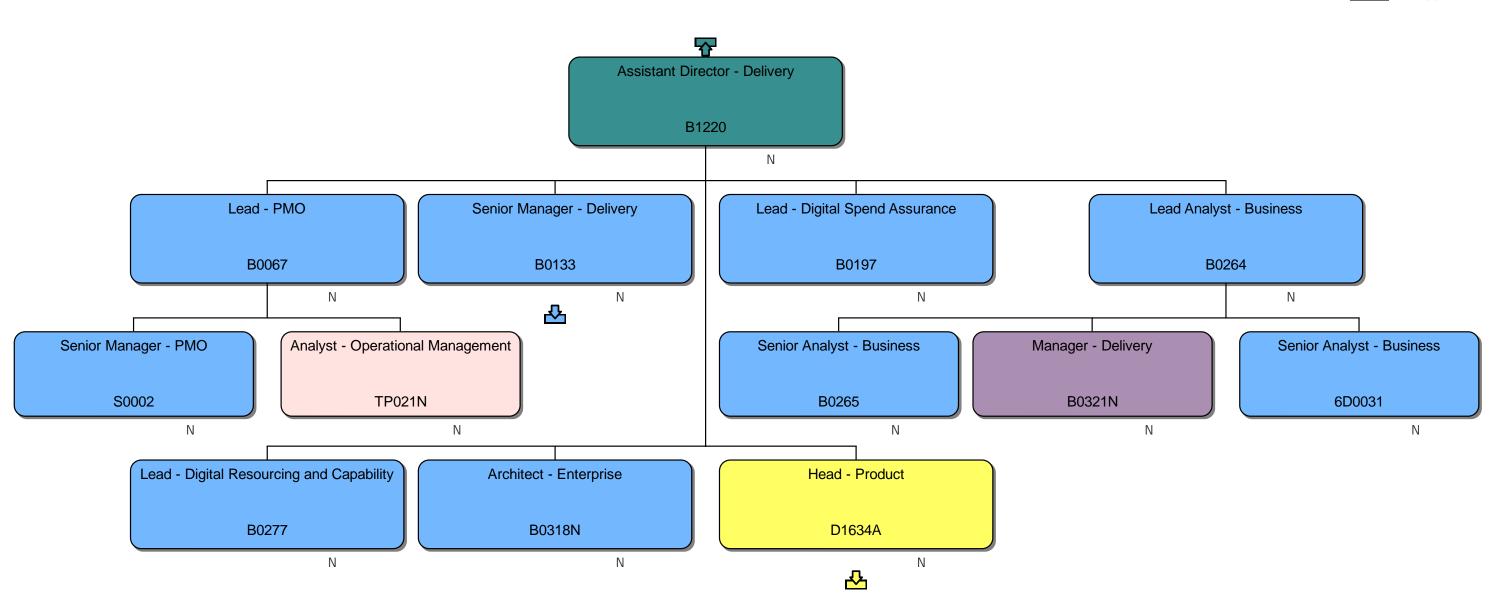

#### Response

We can confirm that we do hold information that you have requested. Please find attached to this response and enclose with Annex A, the organisational chart for Homes England.