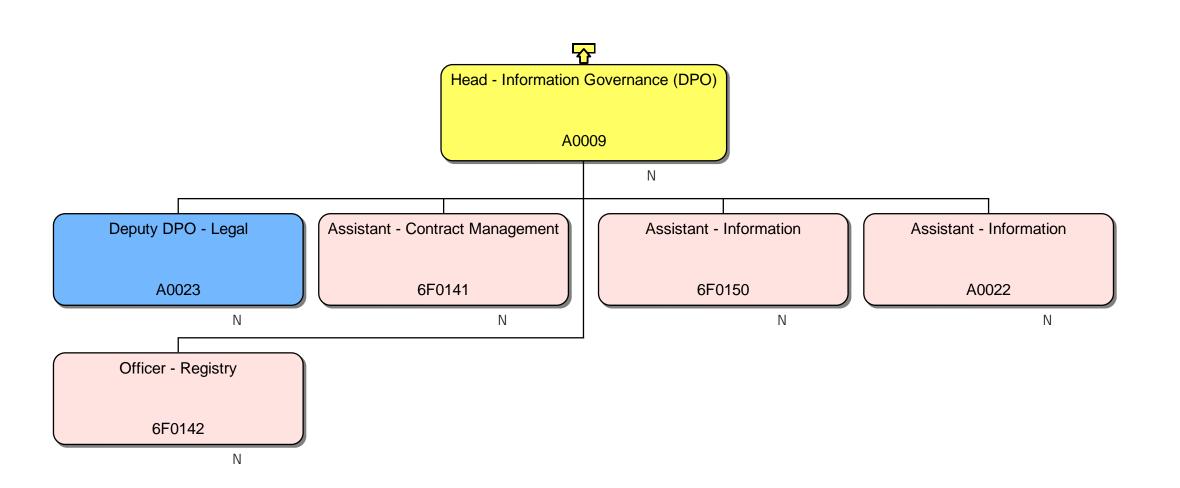

#### Response

We can confirm that we do hold information that you have requested. Please find attached to this response and enclose with Annex A, the organisational chart for Homes England.

Yours sincerely,
The Information Governance Team
For Homes England

CE - Directorate Management/CR - Directorate Management/CR - Finance

10 Refreshed 22/01/2021

12

16

Executive Director
Director
Assistant Director