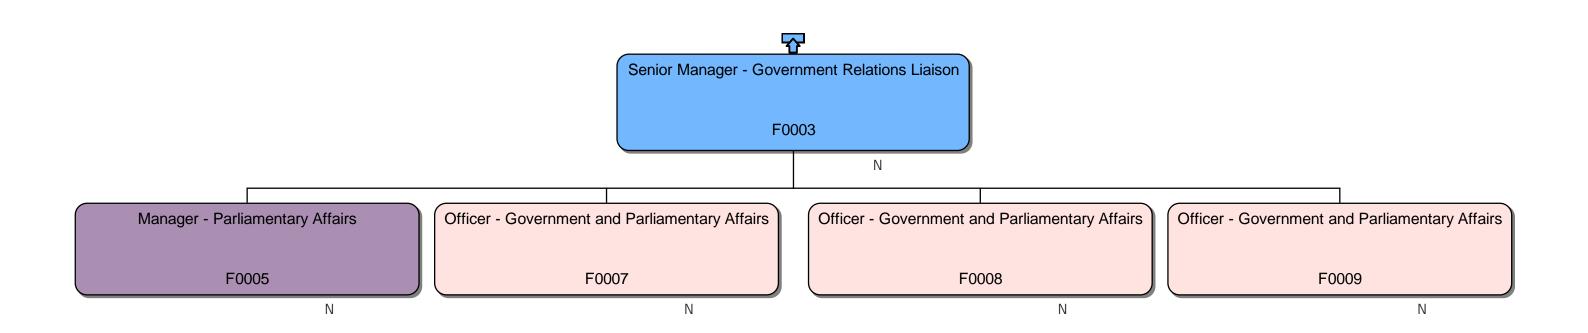

#### Response

We can confirm that we do hold information that you have requested. Please find attached to this response and enclose with Annex A, the organisational chart for Homes England.