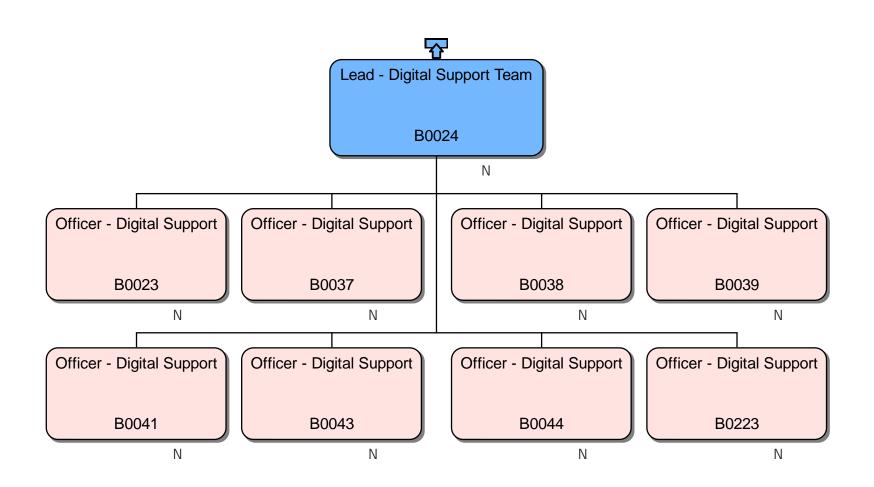

#### Response

We can confirm that we do hold information that you have requested. Please find attached to this response and enclose with Annex A, the organisational chart for Homes England.