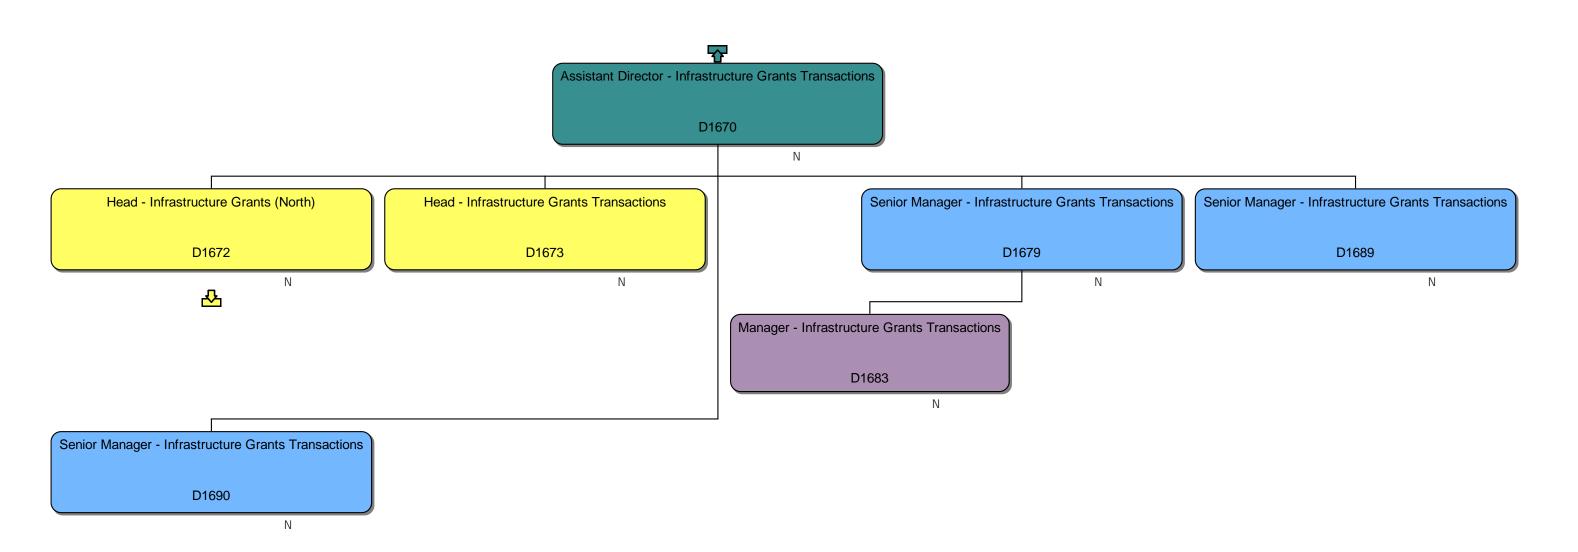

#### Response

We can confirm that we do hold information that you have requested. Please find attached to this response and enclose with Annex A, the organisational chart for Homes England.