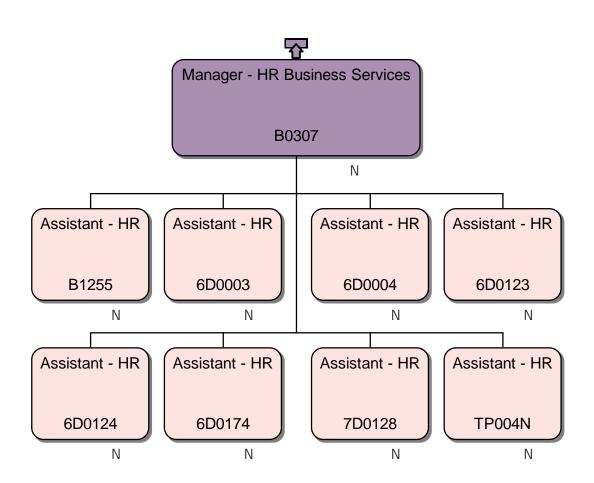

#### Response

We can confirm that we do hold information that you have requested. Please find attached to this response and enclose with Annex A, the organisational chart for Homes England.