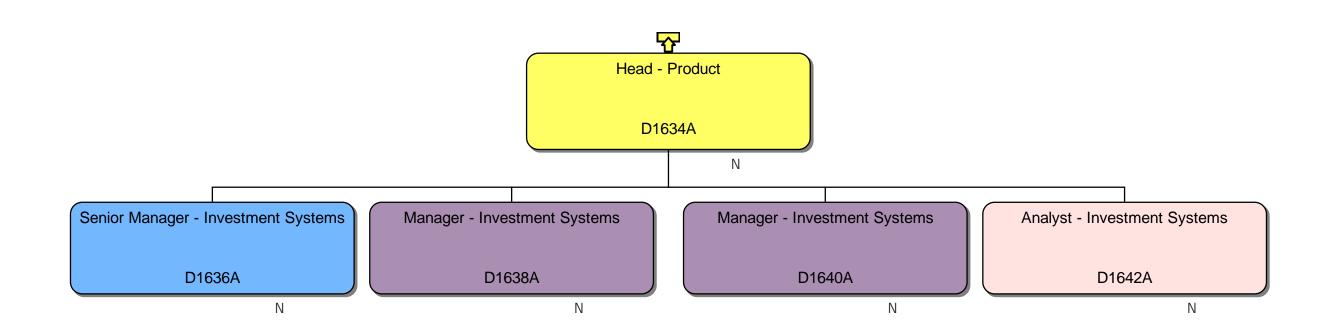

#### Response

We can confirm that we do hold information that you have requested. Please find attached to this response and enclose with Annex A, the organisational chart for Homes England.