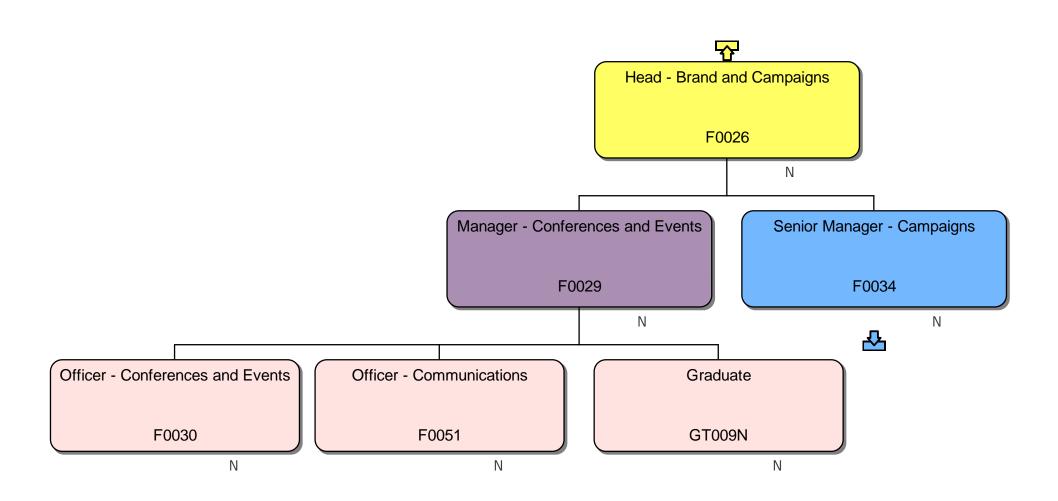

#### Response

We can confirm that we do hold information that you have requested. Please find attached to this response and enclose with Annex A, the organisational chart for Homes England.