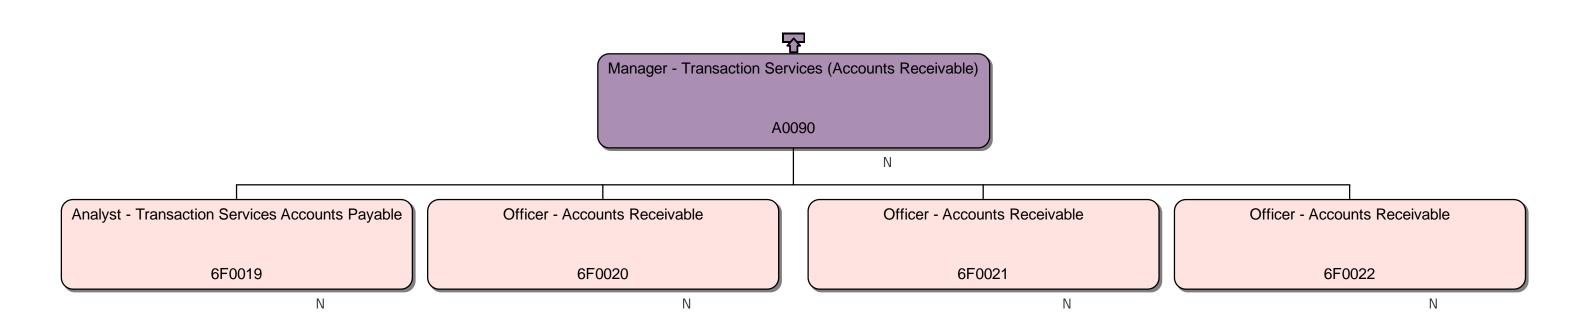

#### Response

We can confirm that we do hold information that you have requested. Please find attached to this response and enclose with Annex A, the organisational chart for Homes England.