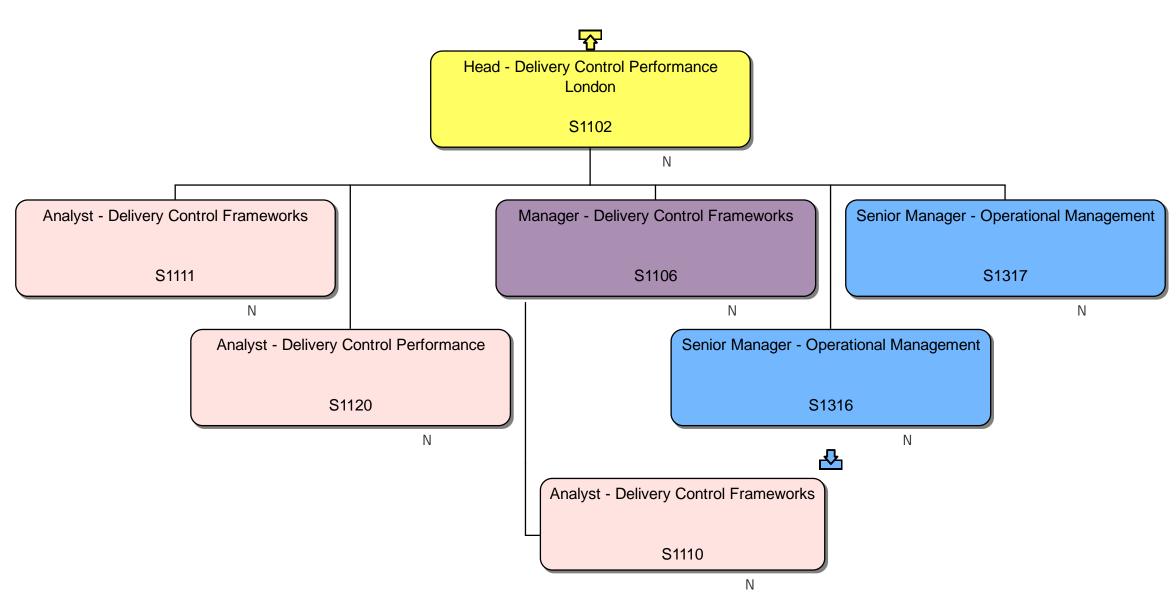

#### Response

We can confirm that we do hold information that you have requested. Please find attached to this response and enclose with Annex A, the organisational chart for Homes England.