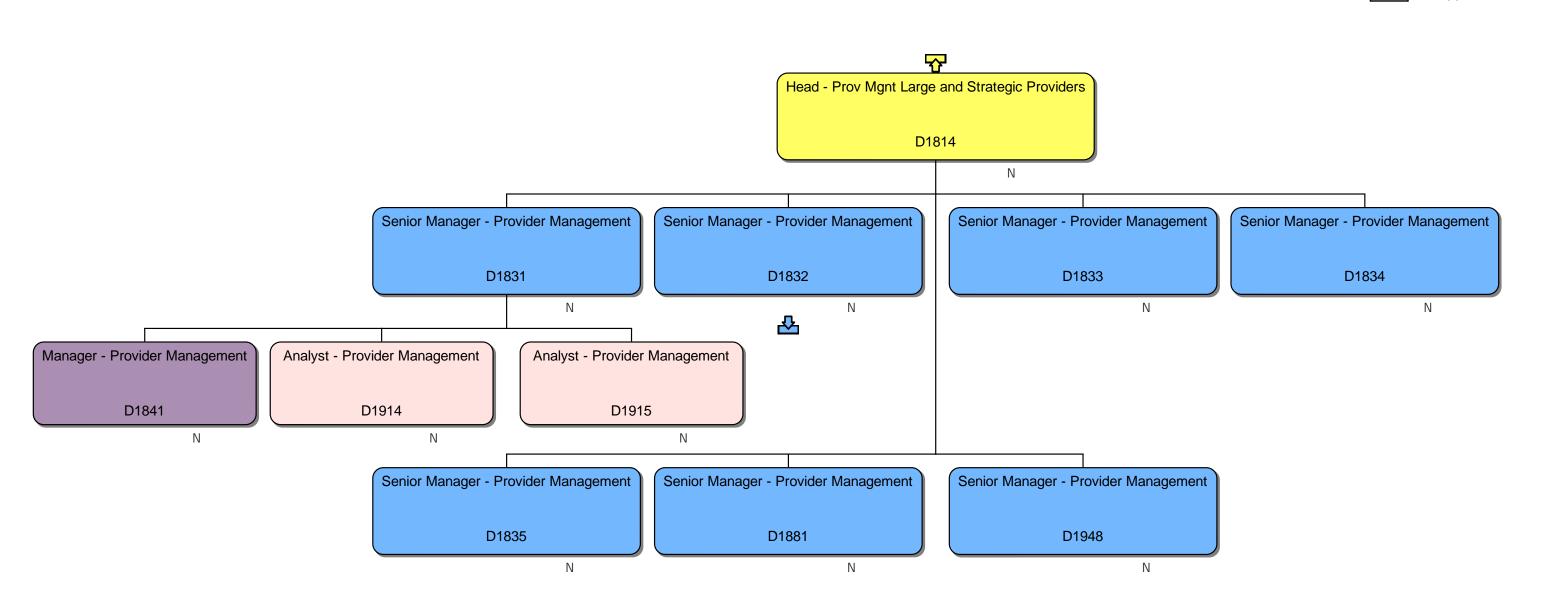

#### Response

We can confirm that we do hold information that you have requested. Please find attached to this response and enclose with Annex A, the organisational chart for Homes England.