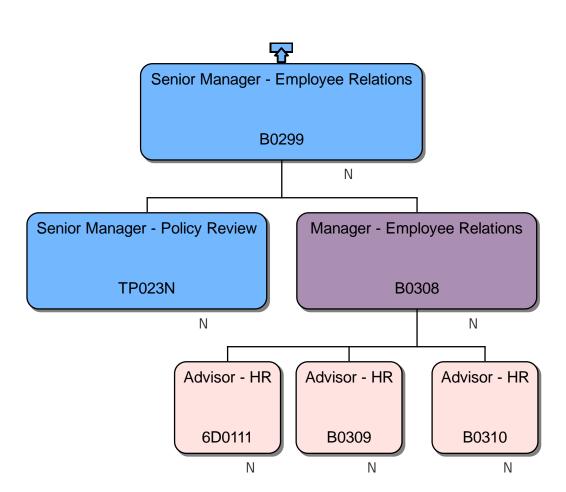

#### Response

We can confirm that we do hold information that you have requested. Please find attached to this response and enclose with Annex A, the organisational chart for Homes England.