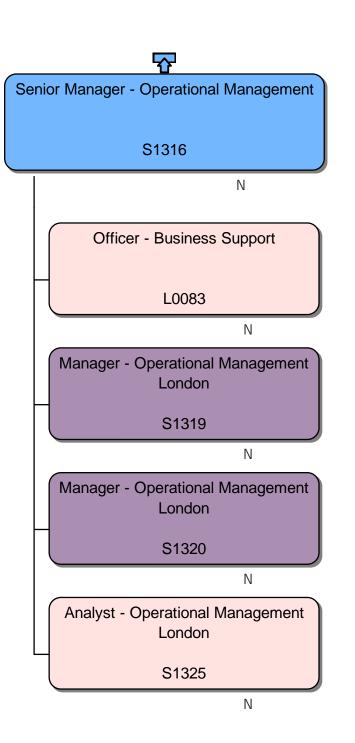

#### Response

We can confirm that we do hold information that you have requested. Please find attached to this response and enclose with Annex A, the organisational chart for Homes England.