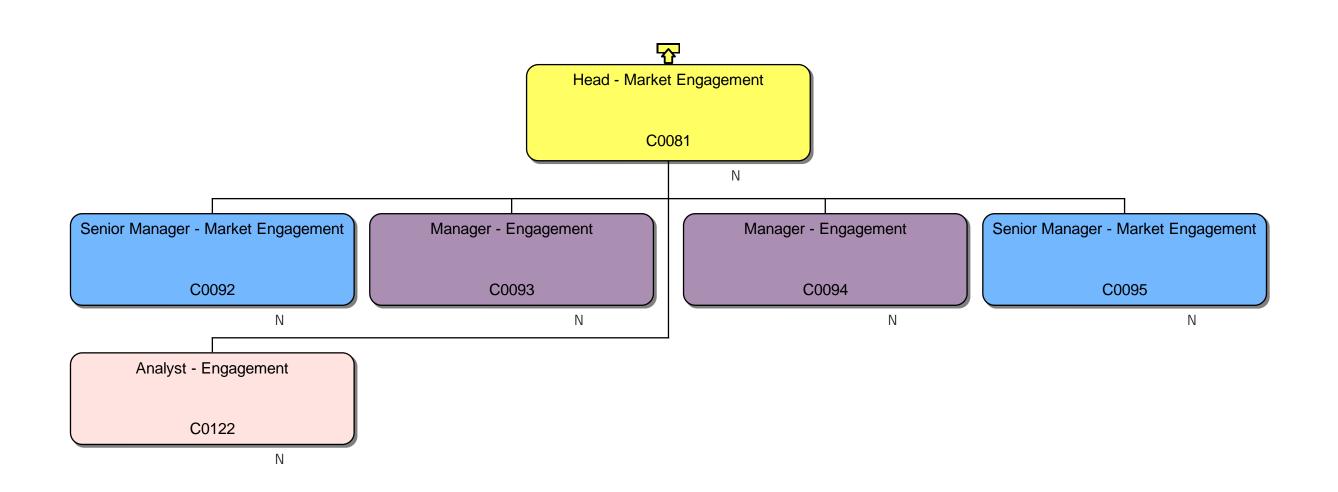

#### Response

We can confirm that we do hold information that you have requested. Please find attached to this response and enclose with Annex A, the organisational chart for Homes England.