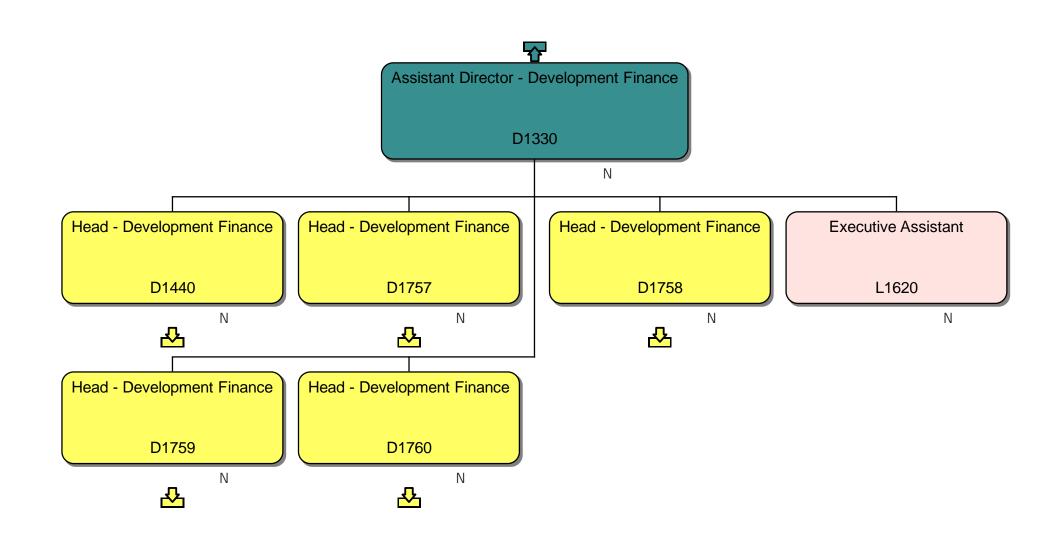

#### Response

We can confirm that we do hold information that you have requested. Please find attached to this response and enclose with Annex A, the organisational chart for Homes England.