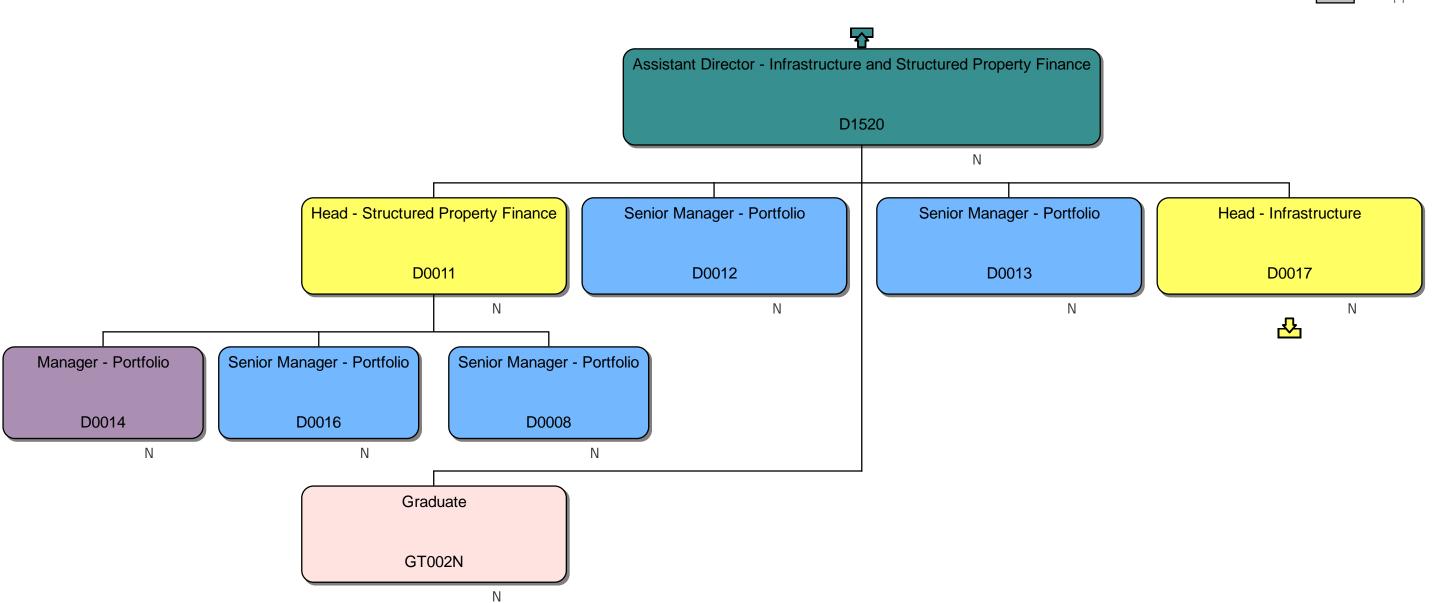

#### Response

We can confirm that we do hold information that you have requested. Please find attached to this response and enclose with Annex A, the organisational chart for Homes England.