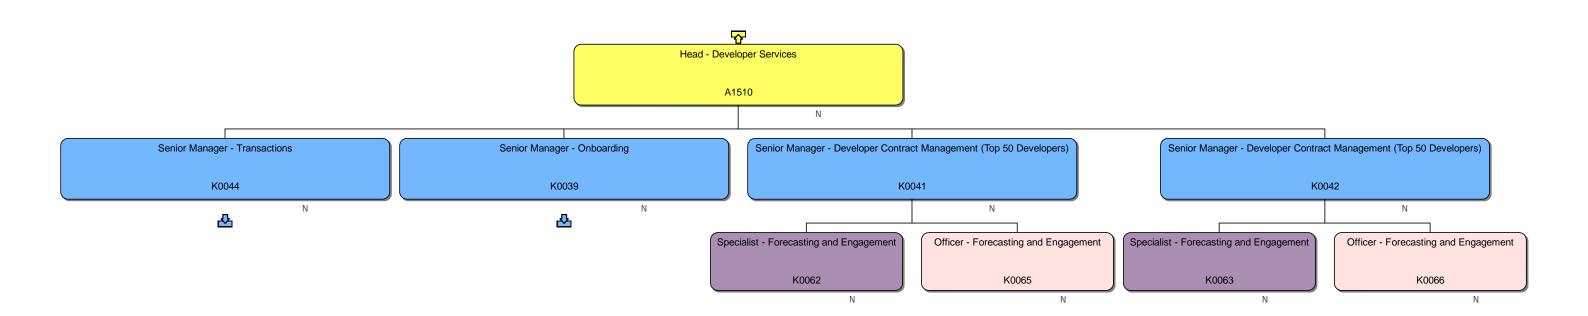

#### Response

We can confirm that we do hold information that you have requested. Please find attached to this response and enclose with Annex A, the organisational chart for Homes England.

Yours sincerely,
The Information Governance Team
For Homes England

CE - Directorate Management/CR - Directorate Management/CR - Finance

10 Refreshed 22/01/2021

12

16

Executive Director
Director
Assistant Director