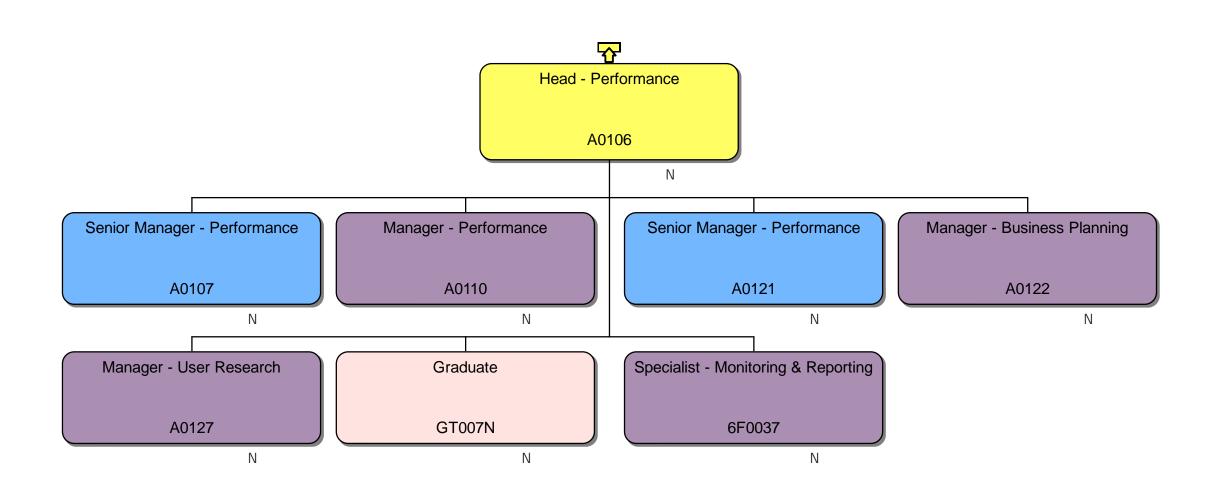

#### Response

We can confirm that we do hold information that you have requested. Please find attached to this response and enclose with Annex A, the organisational chart for Homes England.