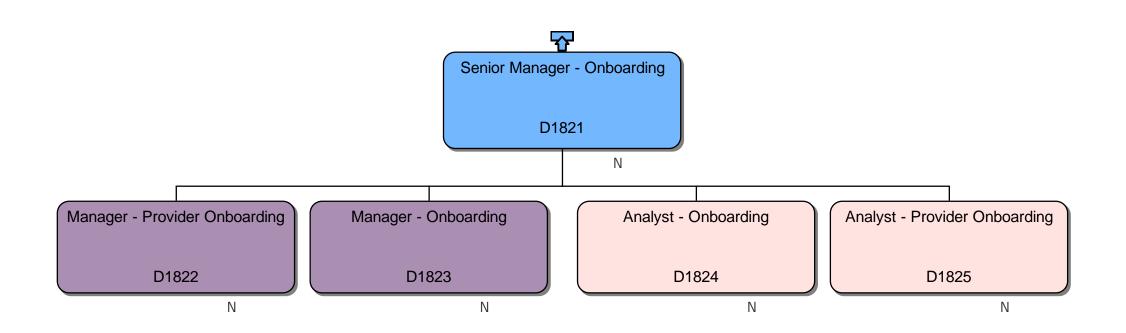

#### Response

We can confirm that we do hold information that you have requested. Please find attached to this response and enclose with Annex A, the organisational chart for Homes England.