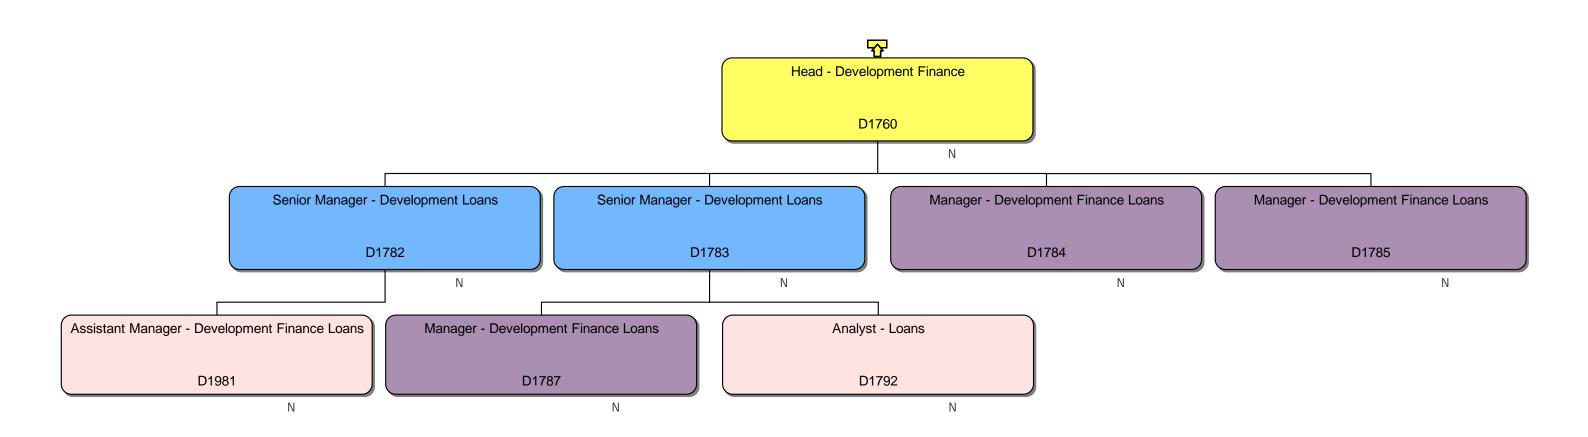

#### Response

We can confirm that we do hold information that you have requested. Please find attached to this response and enclose with Annex A, the organisational chart for Homes England.