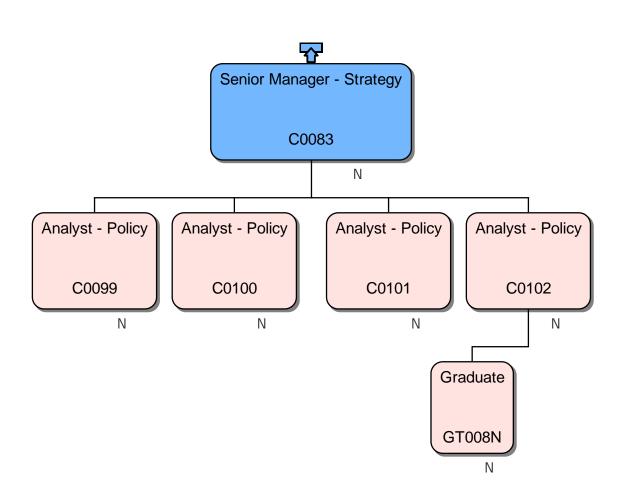

#### Response

We can confirm that we do hold information that you have requested. Please find attached to this response and enclose with Annex A, the organisational chart for Homes England.