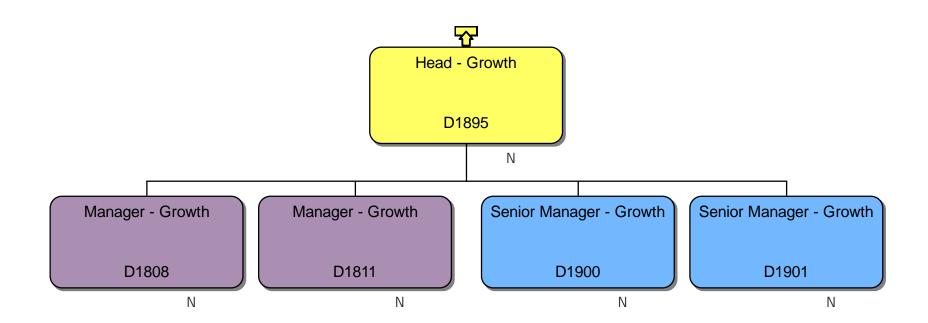

#### Response

We can confirm that we do hold information that you have requested. Please find attached to this response and enclose with Annex A, the organisational chart for Homes England.