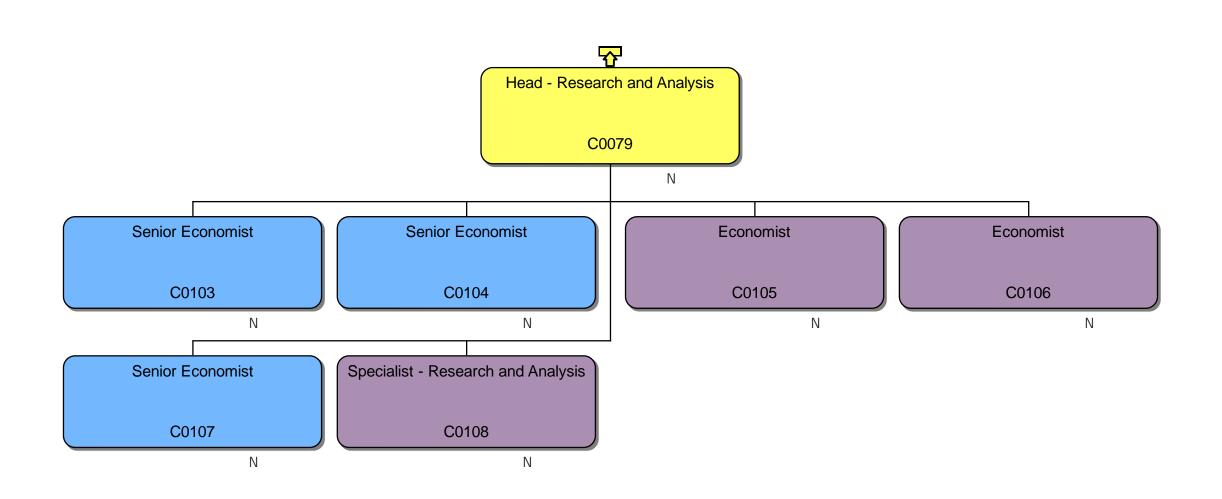

#### Response

We can confirm that we do hold information that you have requested. Please find attached to this response and enclose with Annex A, the organisational chart for Homes England.