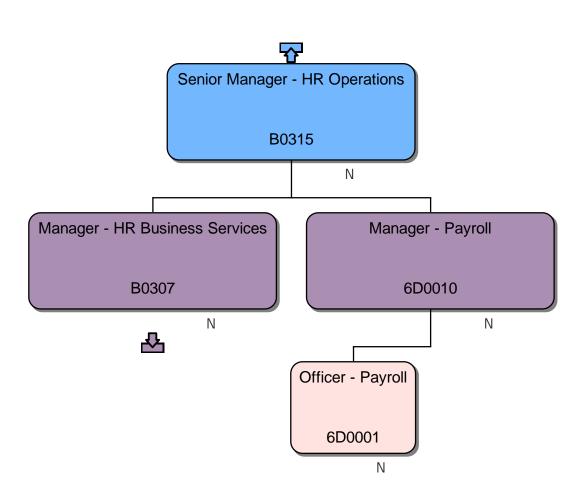

#### Response

We can confirm that we do hold information that you have requested. Please find attached to this response and enclose with Annex A, the organisational chart for Homes England.