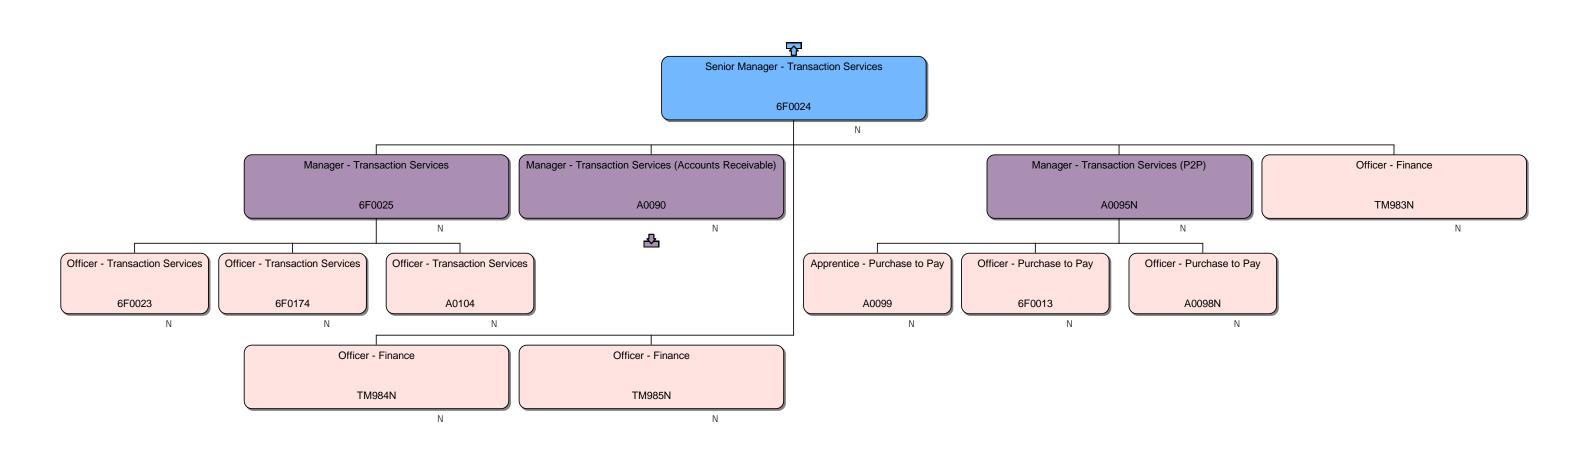

#### Response

We can confirm that we do hold information that you have requested. Please find attached to this response and enclose with Annex A, the organisational chart for Homes England.