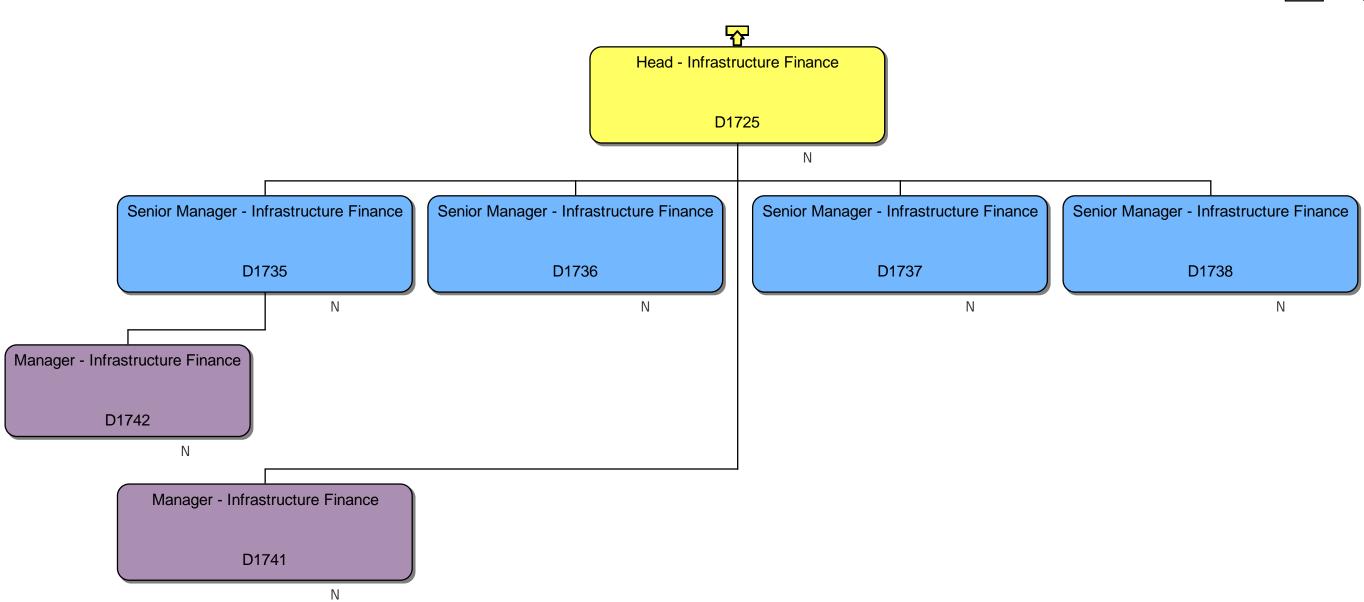

#### Response

We can confirm that we do hold information that you have requested. Please find attached to this response and enclose with Annex A, the organisational chart for Homes England.