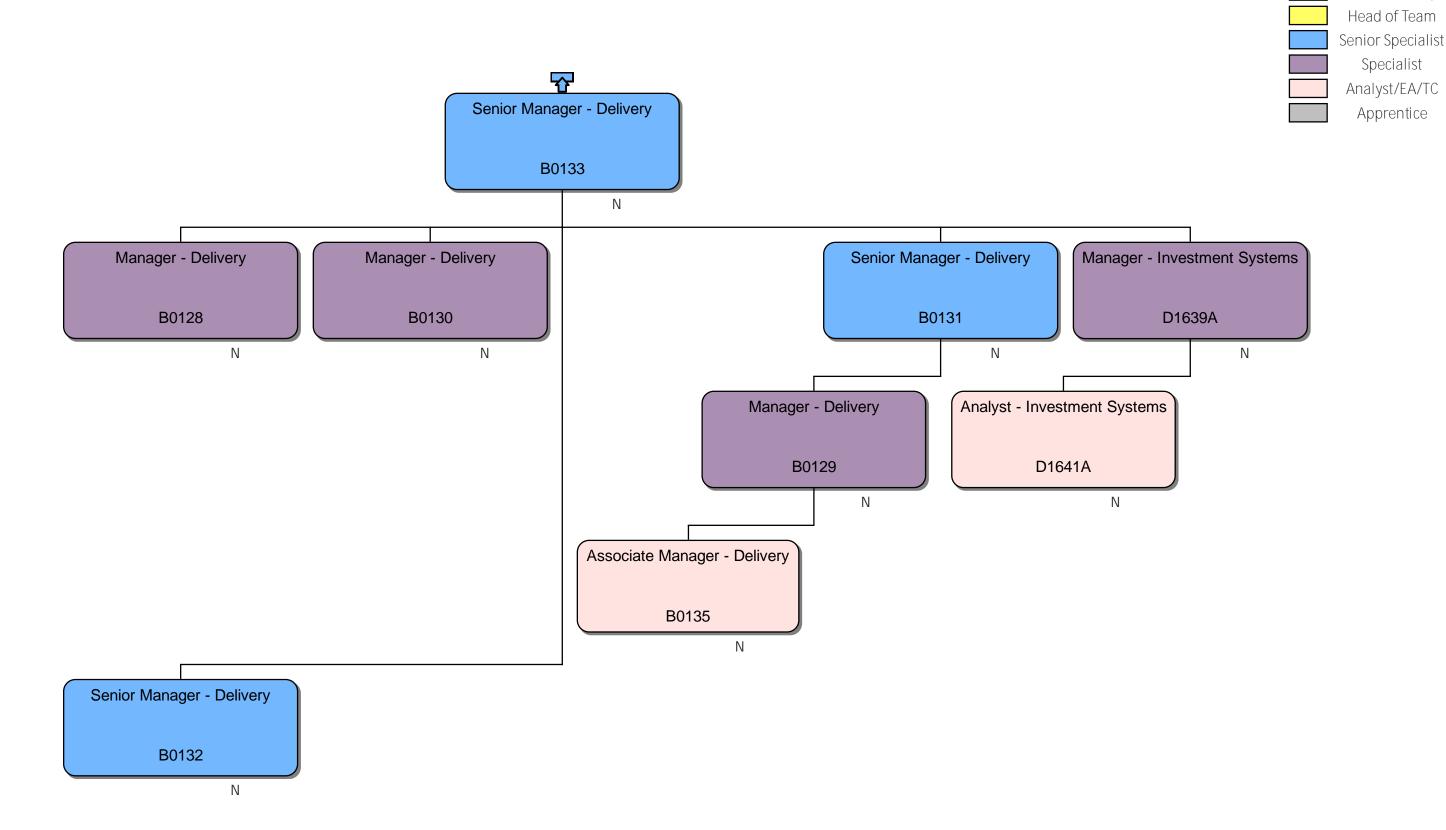

#### Response

We can confirm that we do hold information that you have requested. Please find attached to this response and enclose with Annex A, the organisational chart for Homes England.