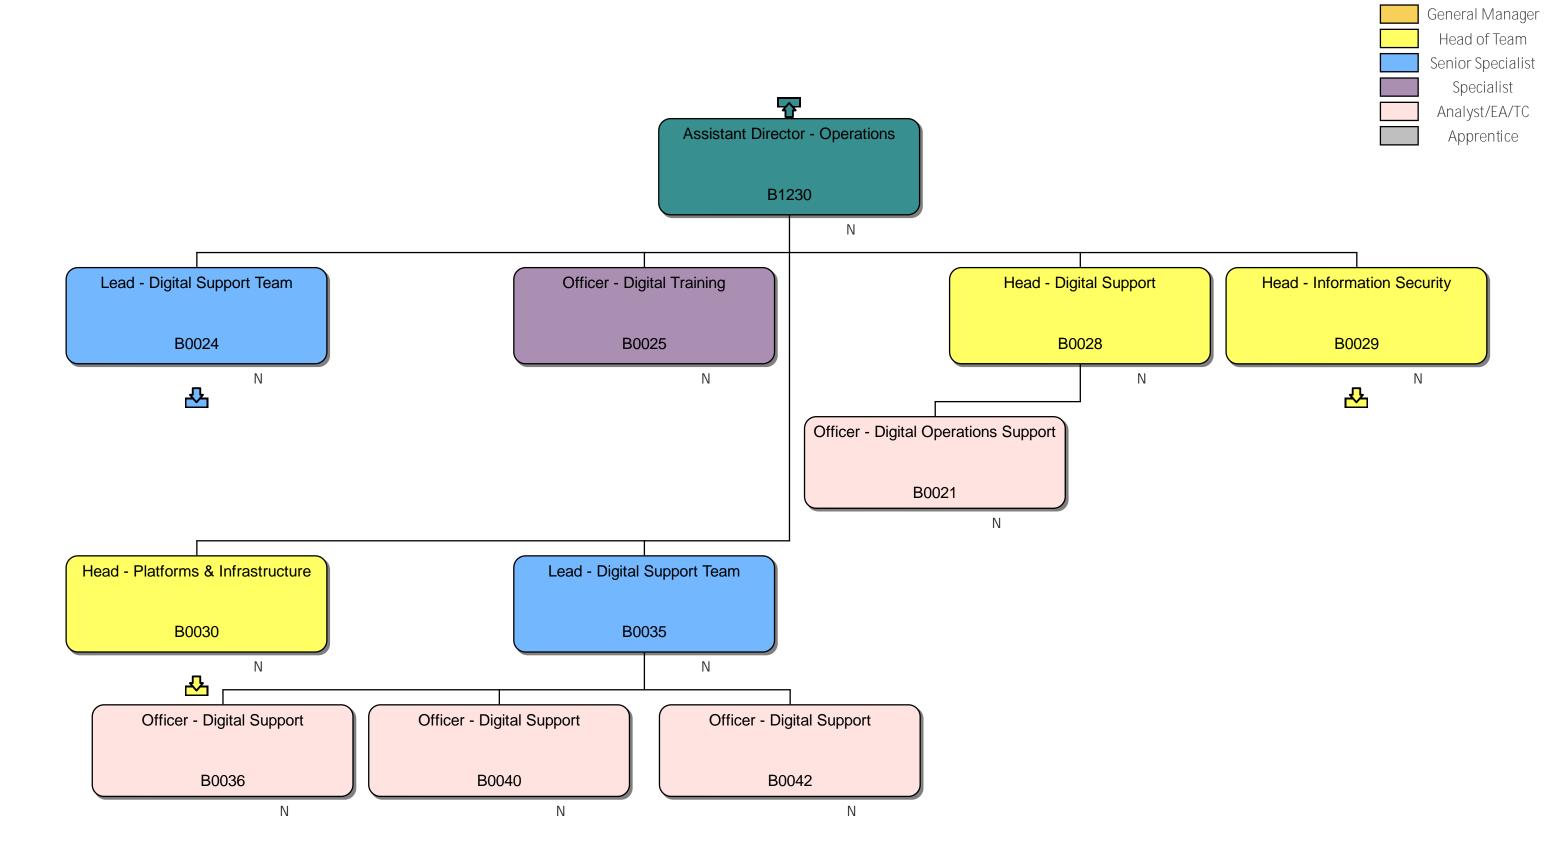

#### Response

We can confirm that we do hold information that you have requested. Please find attached to this response and enclose with Annex A, the organisational chart for Homes England.