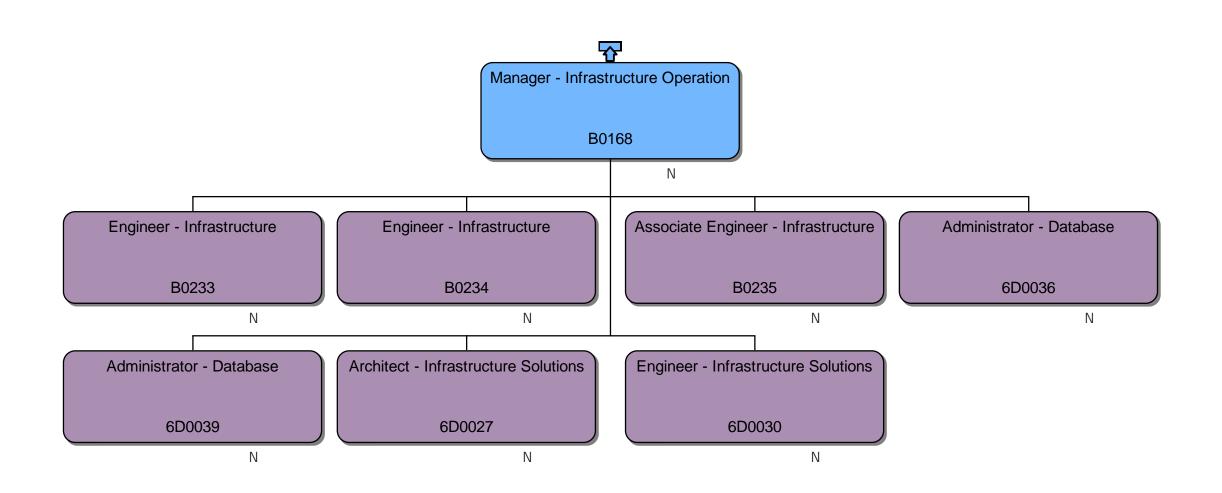

#### Response

We can confirm that we do hold information that you have requested. Please find attached to this response and enclose with Annex A, the organisational chart for Homes England.