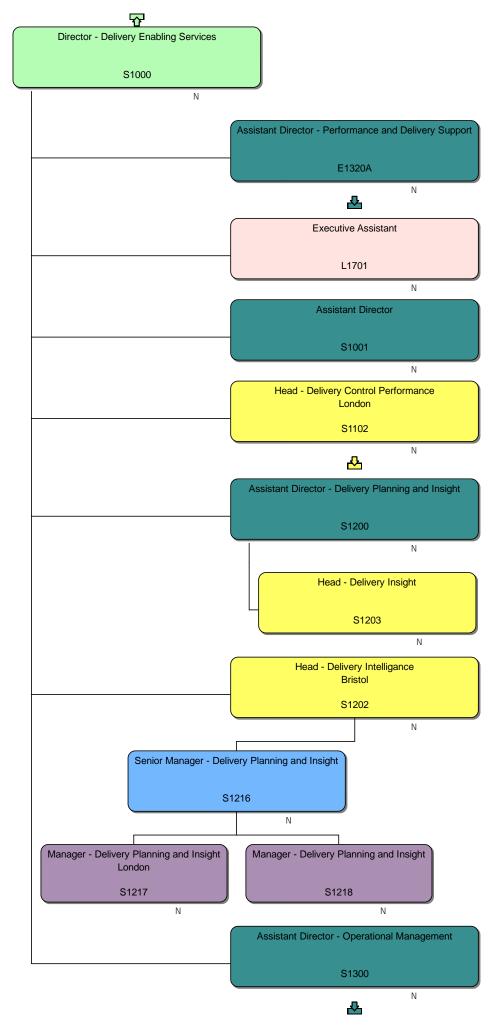

Executive Director
Director

**Assistant Director** 

General Manager Head of Team

CE - Directorate Management/LA - Directorate Management/LA - DES

Executive Director
Director
Assistant Director
General Manager
Head of Team
Senior Specialist
Specialist
Analyst/EA/TC
Apprentice

CE - Directorate Management/LA - Directorate Management/LA - DES/LA - DES