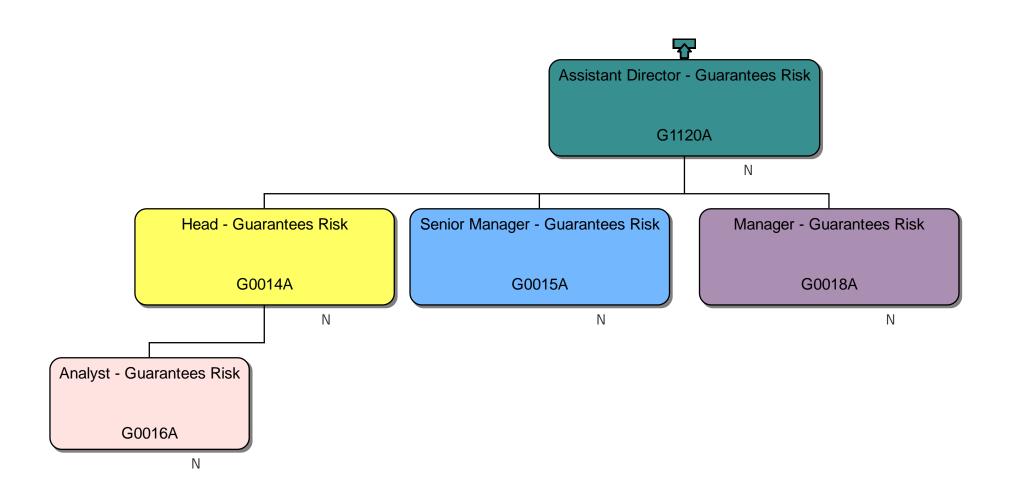

#### Response

We can confirm that we do hold information that you have requested. Please find attached to this response and enclose with Annex A, the organisational chart for Homes England.