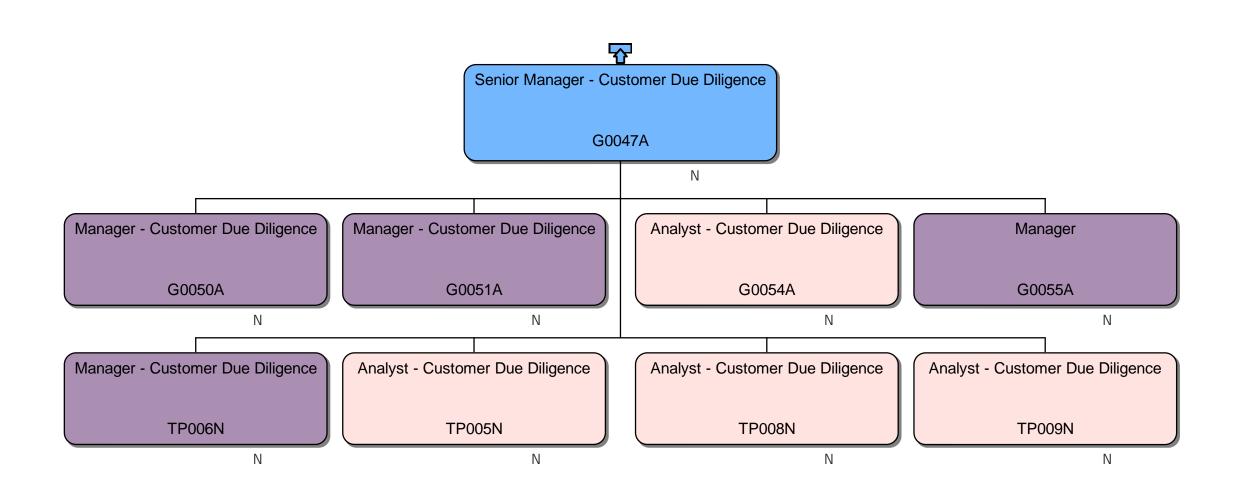

#### Response

We can confirm that we do hold information that you have requested. Please find attached to this response and enclose with Annex A, the organisational chart for Homes England.