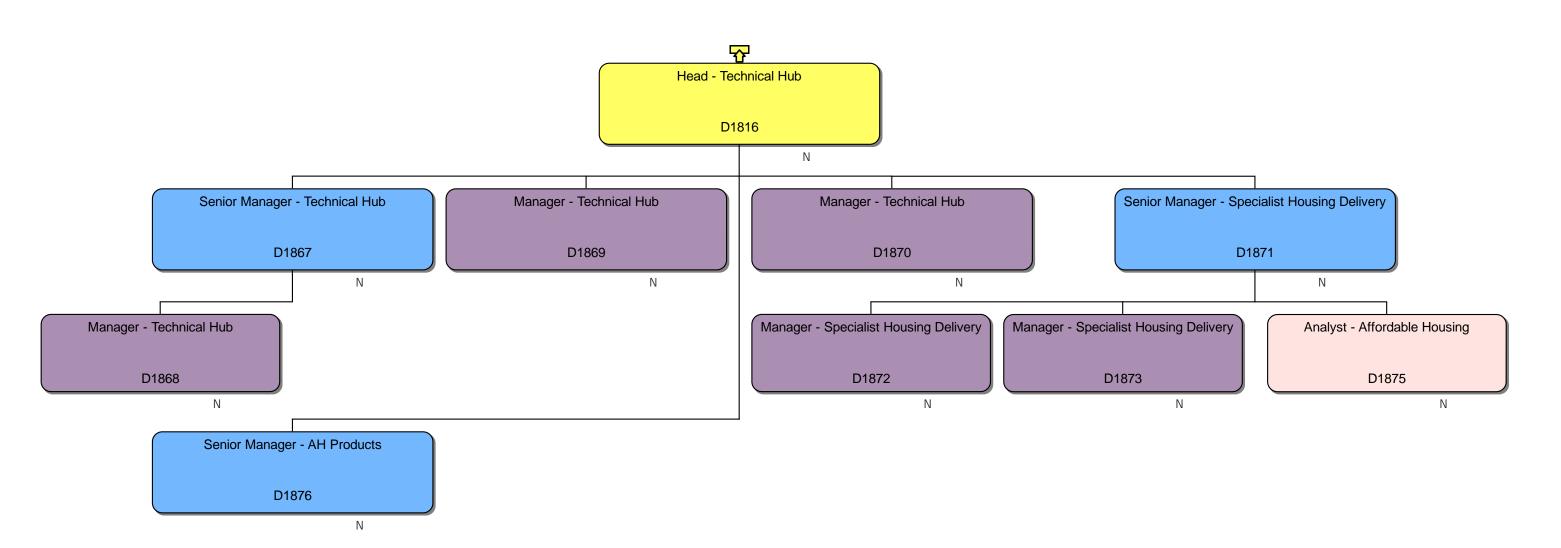

#### Response

We can confirm that we do hold information that you have requested. Please find attached to this response and enclose with Annex A, the organisational chart for Homes England.