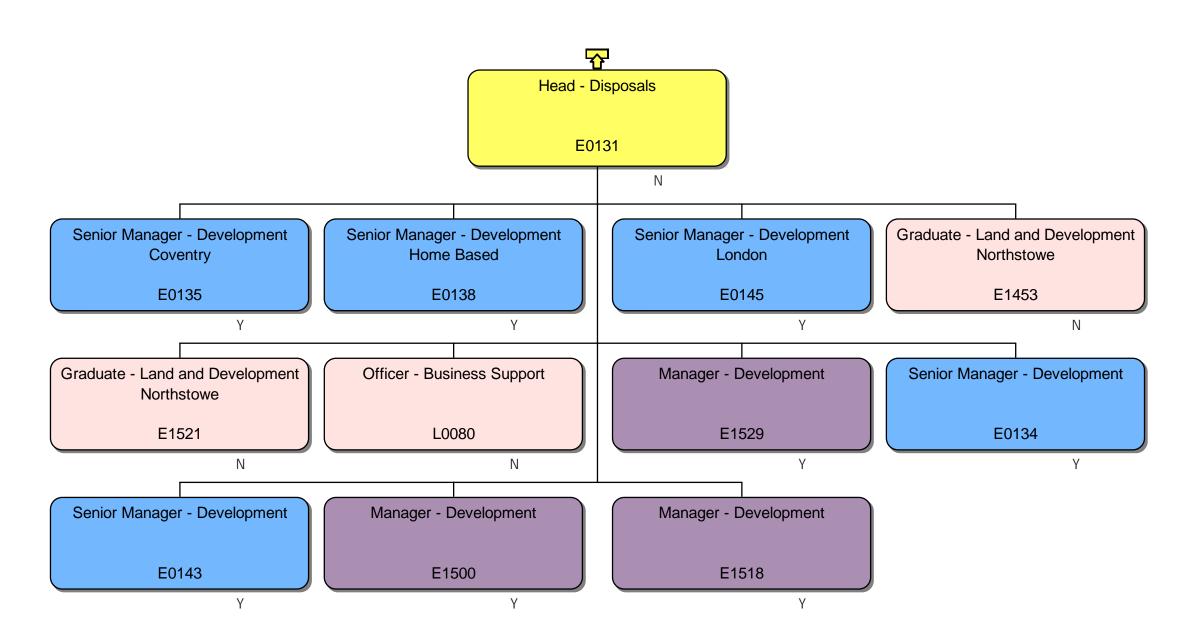

#### Response

We can confirm that we do hold information that you have requested. Please find attached to this response and enclose with Annex A, the organisational chart for Homes England.