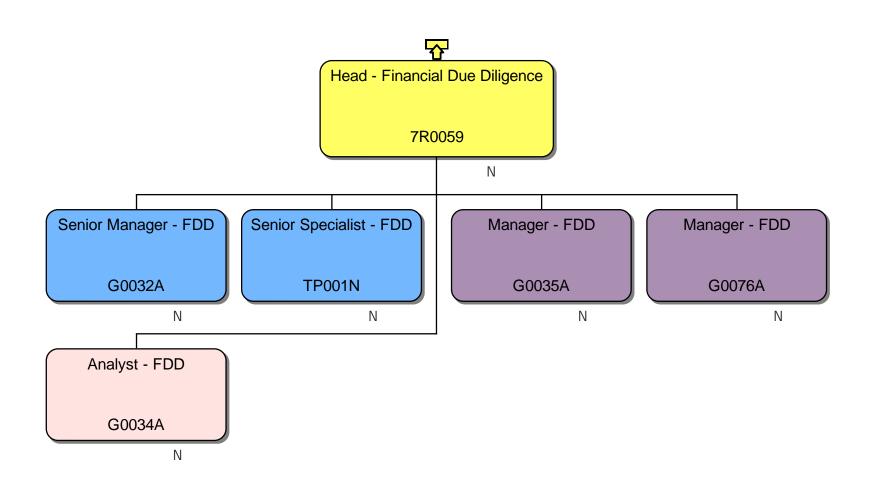

#### Response

We can confirm that we do hold information that you have requested. Please find attached to this response and enclose with Annex A, the organisational chart for Homes England.