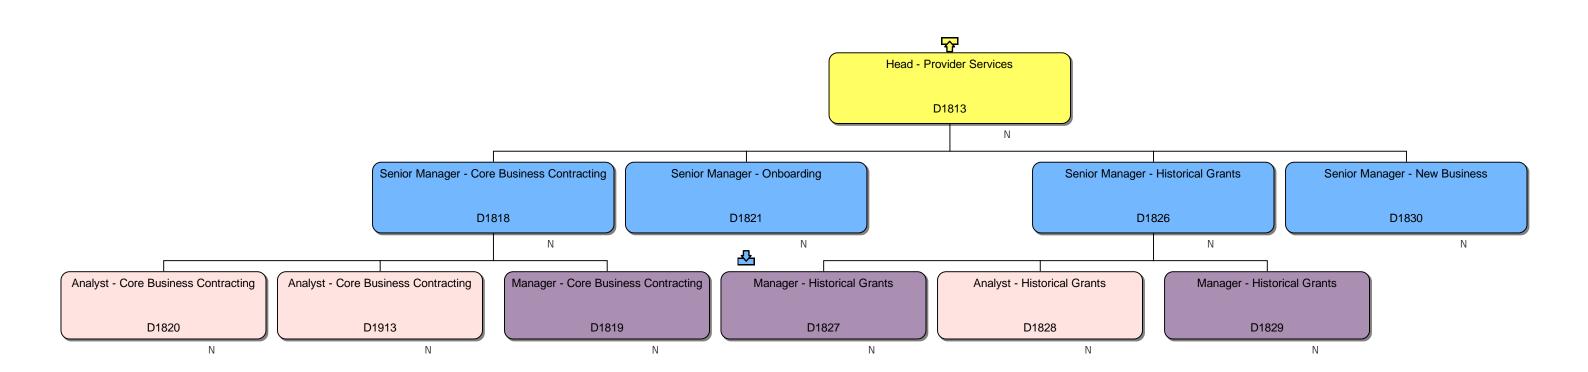

#### Response

We can confirm that we do hold information that you have requested. Please find attached to this response and enclose with Annex A, the organisational chart for Homes England.