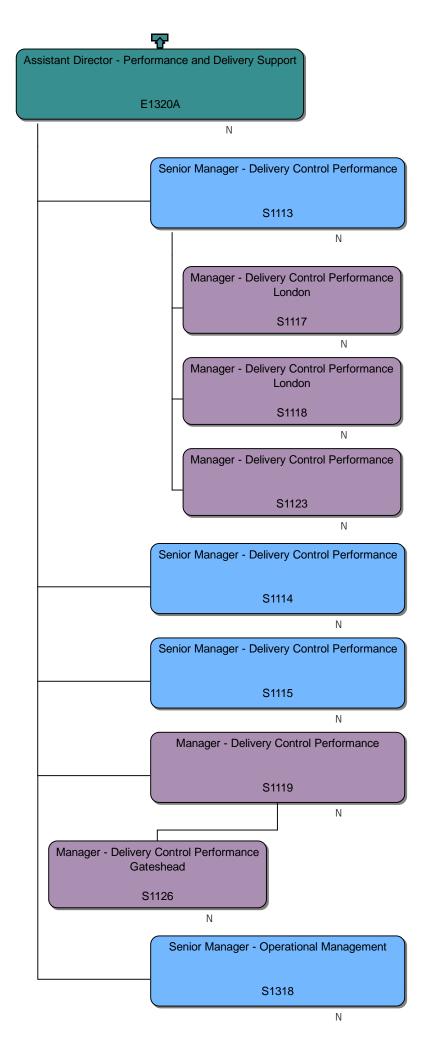

Executive Director
Director

**Assistant Director** 

General Manager Head of Team

CE - Directorate Management/LA - Directorate Management/LA - DES

Executive Director
Director
Assistant Director
General Manager
Head of Team
Senior Specialist
Specialist
Analyst/EA/TC
Apprentice

CE - Directorate Management/LA - Directorate Management/LA - DES/LA - DES