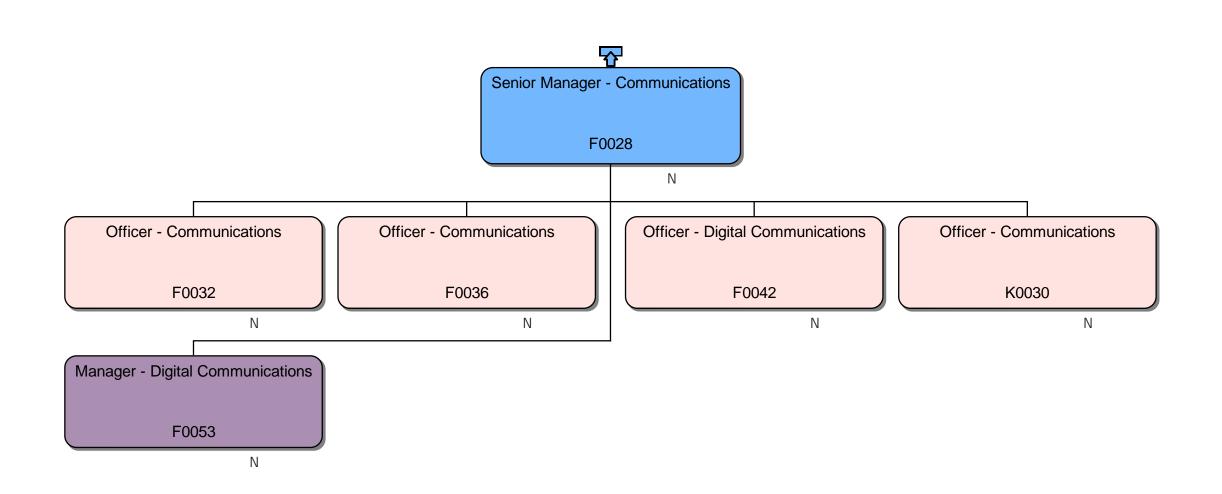

#### Response

We can confirm that we do hold information that you have requested. Please find attached to this response and enclose with Annex A, the organisational chart for Homes England.