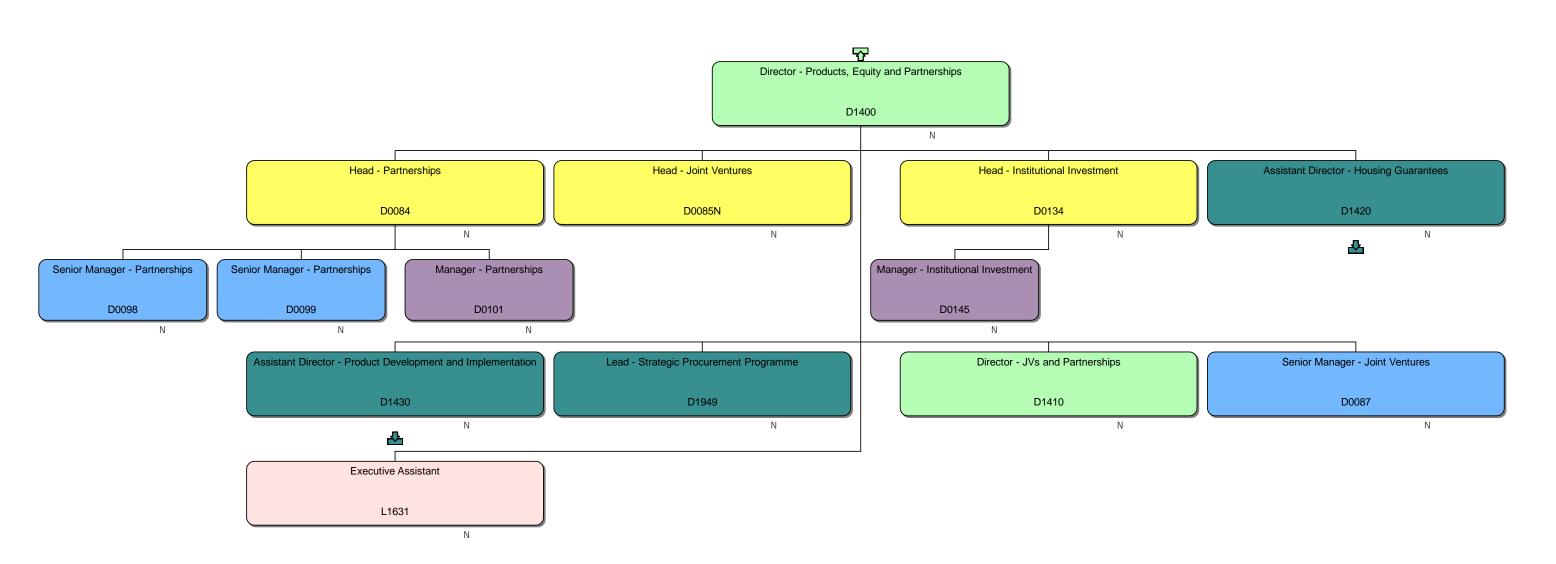

#### Response

We can confirm that we do hold information that you have requested. Please find attached to this response and enclose with Annex A, the organisational chart for Homes England.