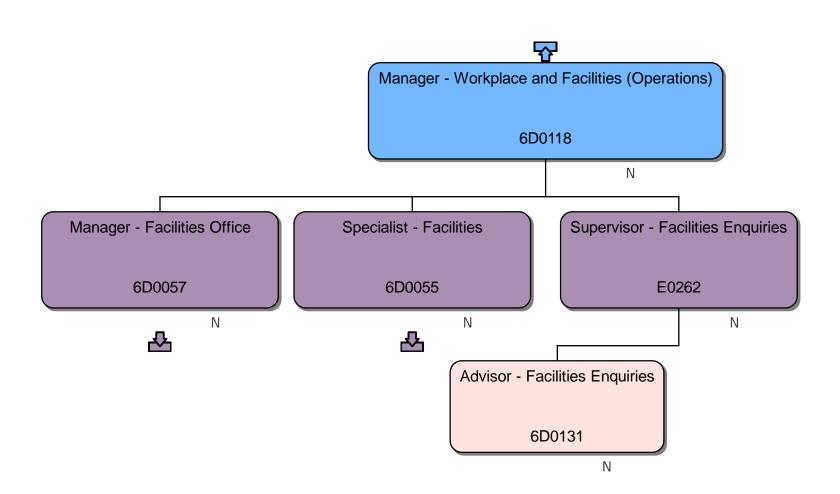

#### Response

We can confirm that we do hold information that you have requested. Please find attached to this response and enclose with Annex A, the organisational chart for Homes England.