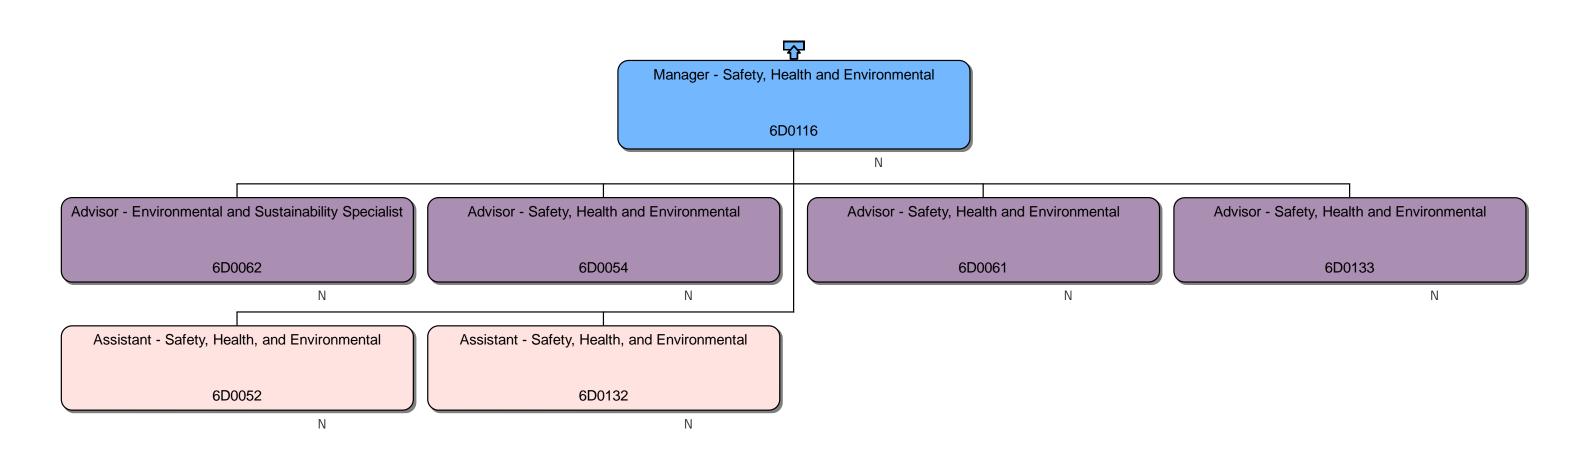

#### Response

We can confirm that we do hold information that you have requested. Please find attached to this response and enclose with Annex A, the organisational chart for Homes England.