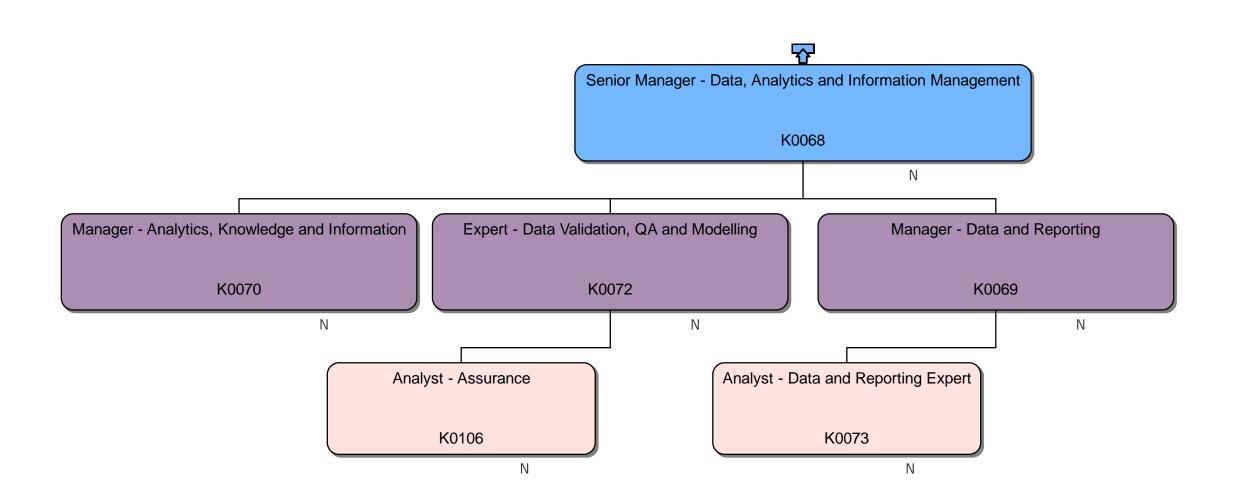

#### Response

We can confirm that we do hold information that you have requested. Please find attached to this response and enclose with Annex A, the organisational chart for Homes England.