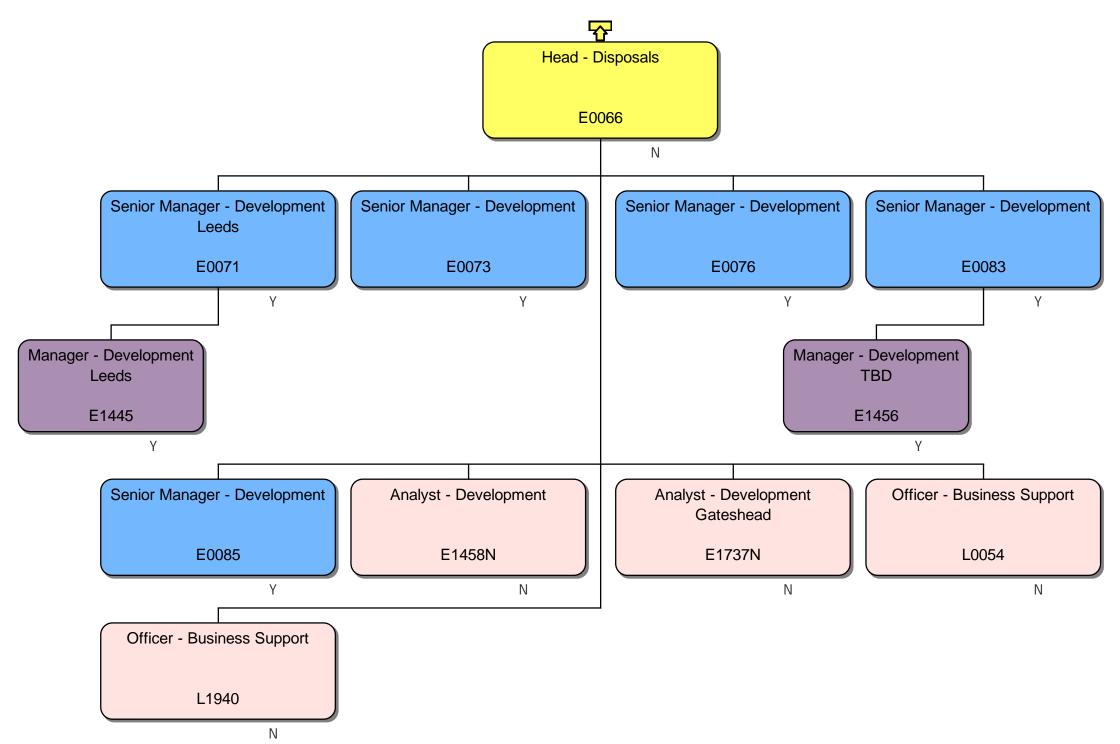

#### Response

We can confirm that we do hold information that you have requested. Please find attached to this response and enclose with Annex A, the organisational chart for Homes England.