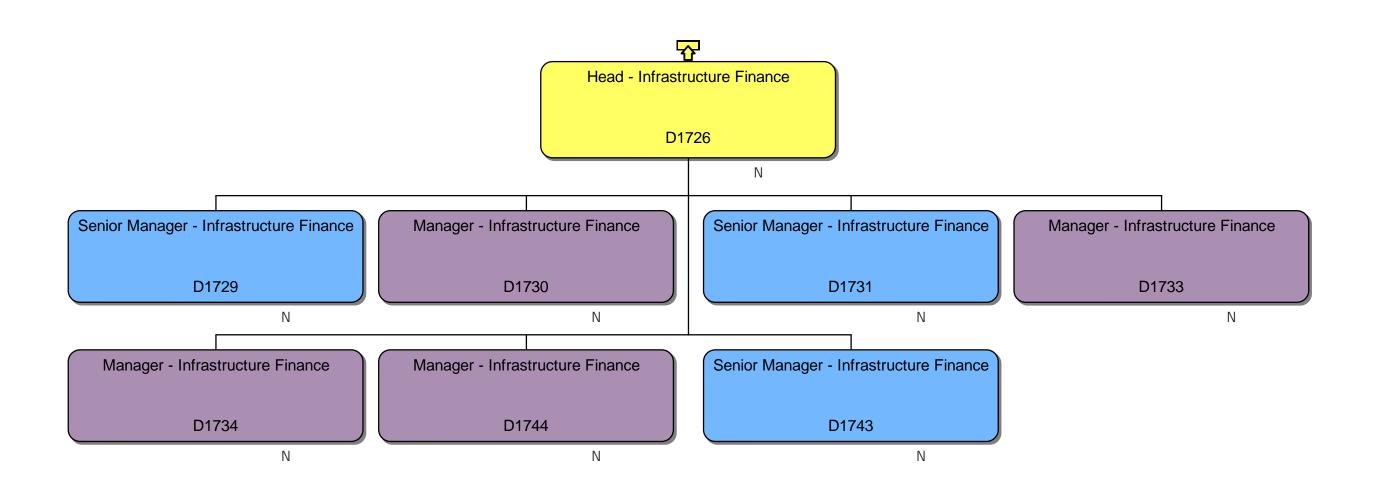

#### Response

We can confirm that we do hold information that you have requested. Please find attached to this response and enclose with Annex A, the organisational chart for Homes England.