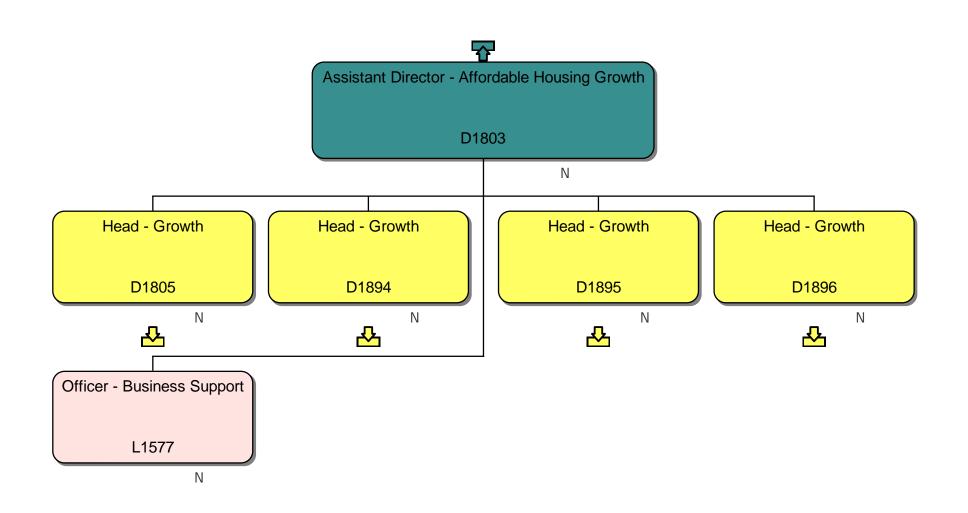

#### Response

We can confirm that we do hold information that you have requested. Please find attached to this response and enclose with Annex A, the organisational chart for Homes England.