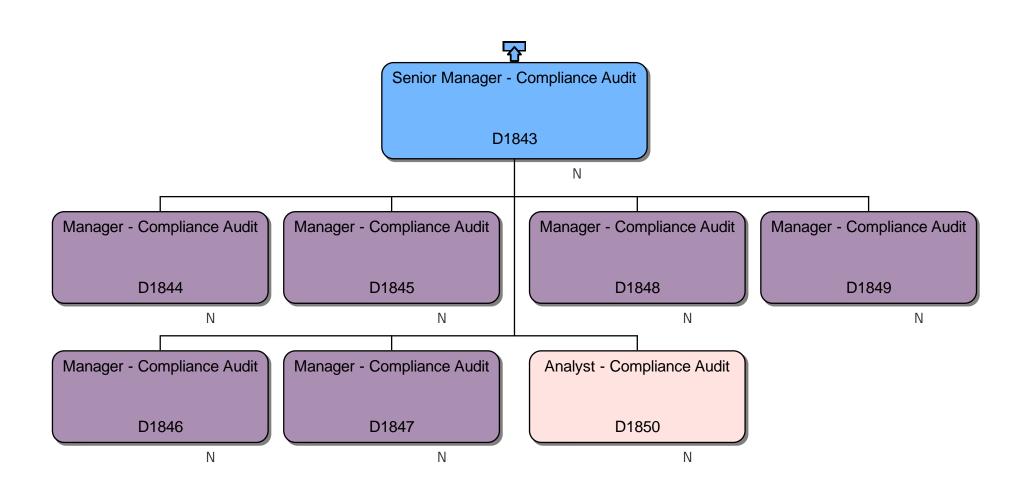

#### Response

We can confirm that we do hold information that you have requested. Please find attached to this response and enclose with Annex A, the organisational chart for Homes England.