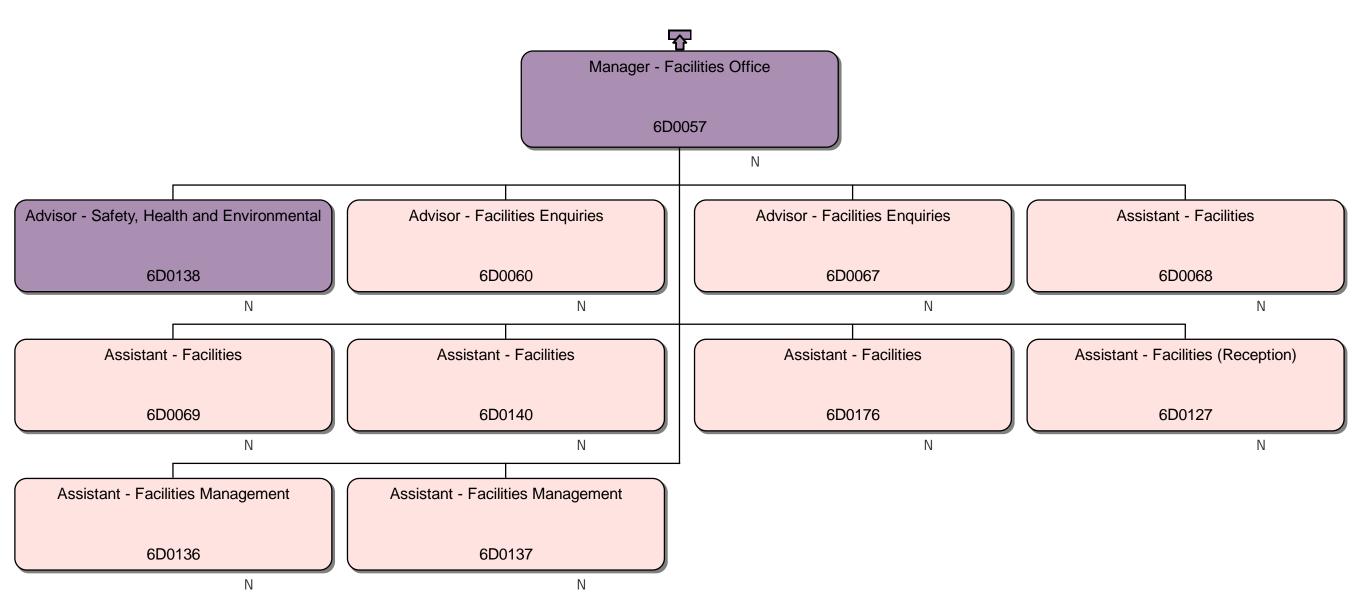

#### Response

We can confirm that we do hold information that you have requested. Please find attached to this response and enclose with Annex A, the organisational chart for Homes England.