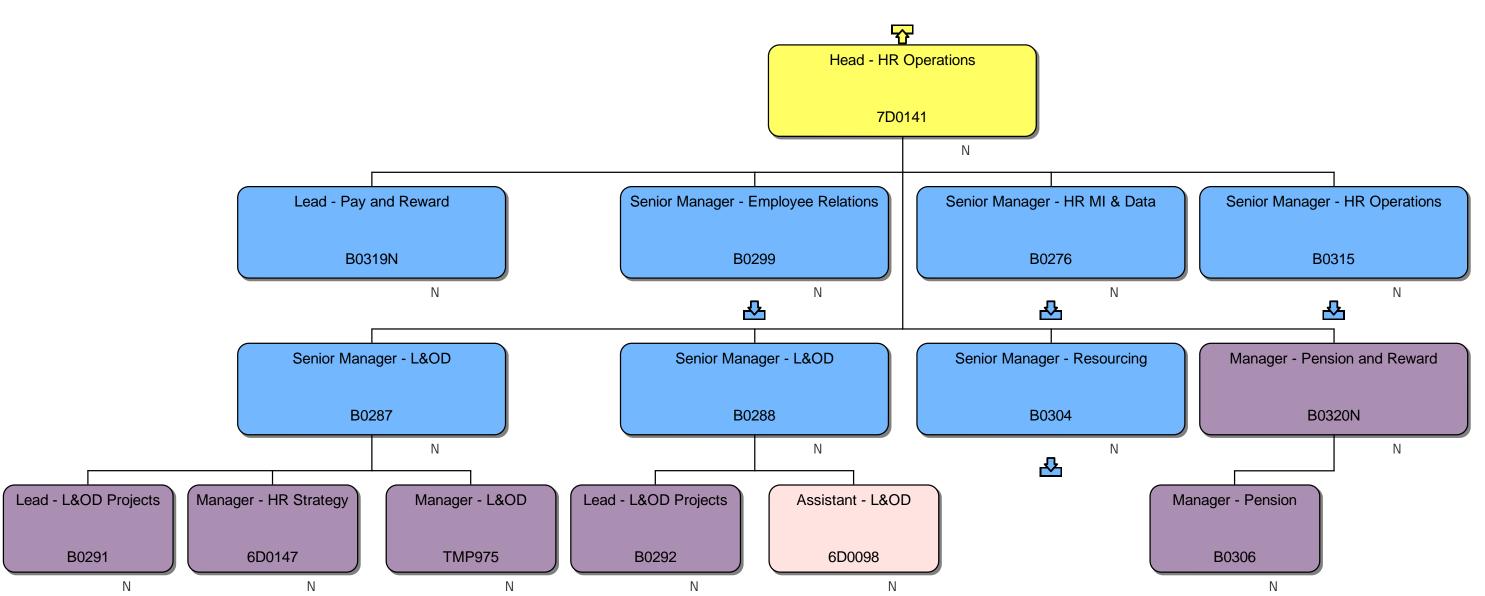

#### Response

We can confirm that we do hold information that you have requested. Please find attached to this response and enclose with Annex A, the organisational chart for Homes England.