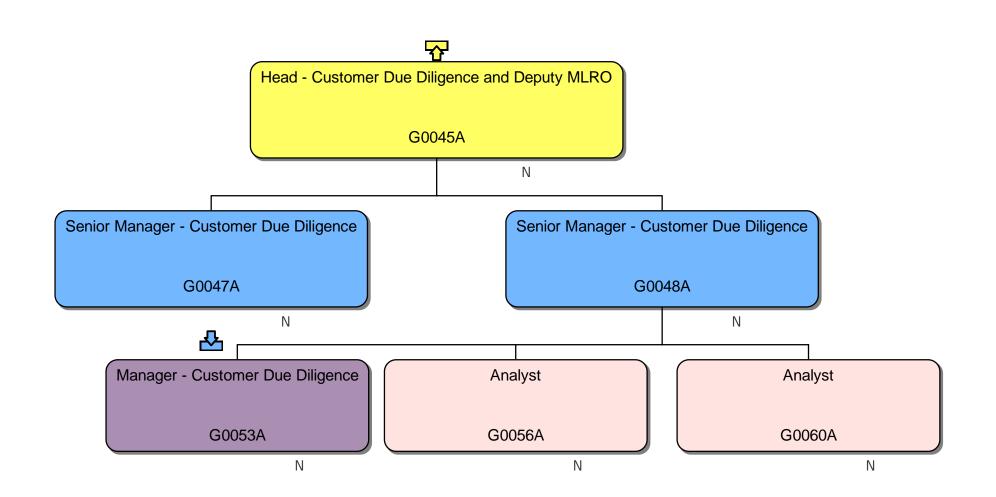

#### Response

We can confirm that we do hold information that you have requested. Please find attached to this response and enclose with Annex A, the organisational chart for Homes England.