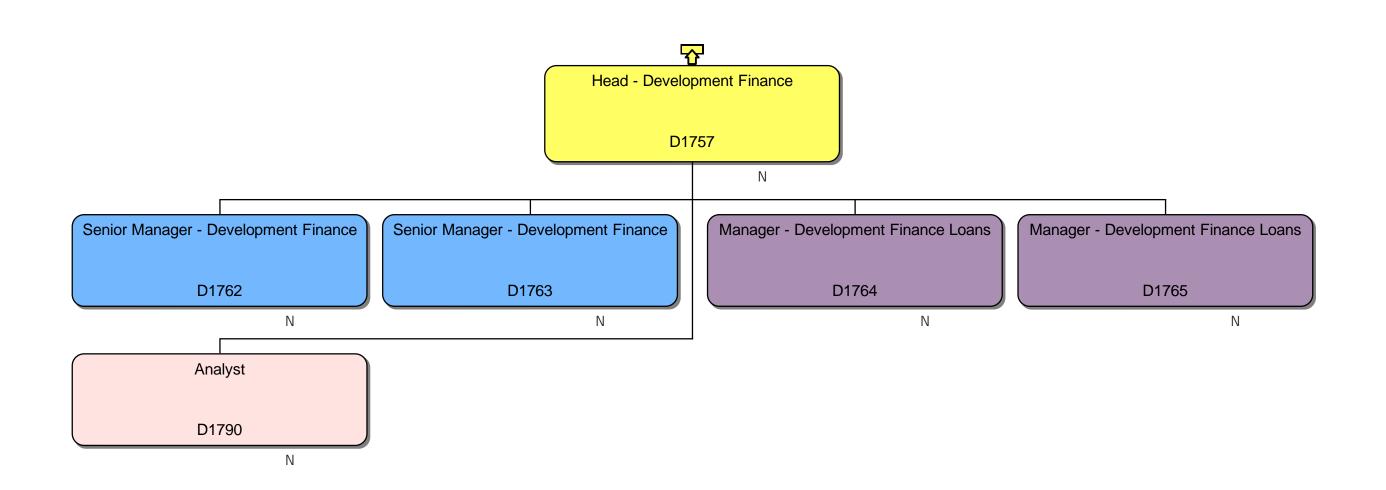

#### Response

We can confirm that we do hold information that you have requested. Please find attached to this response and enclose with Annex A, the organisational chart for Homes England.