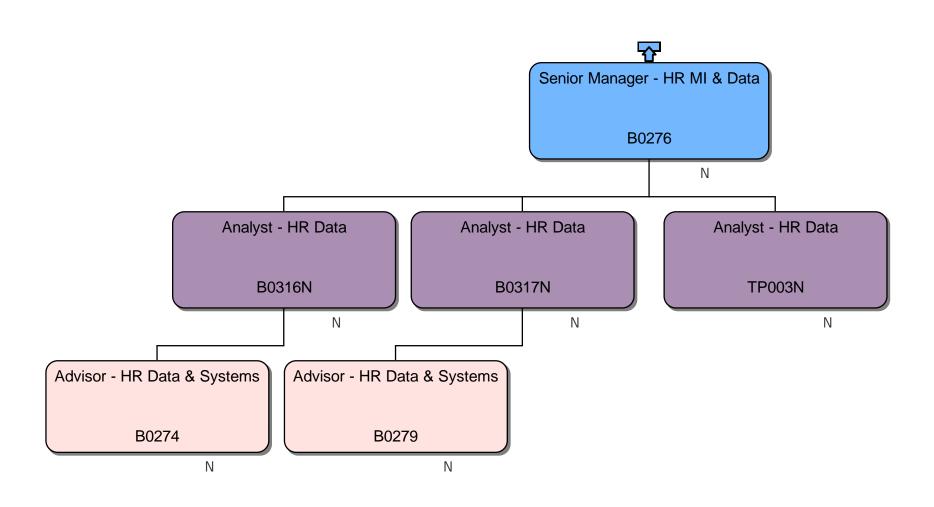

#### Response

We can confirm that we do hold information that you have requested. Please find attached to this response and enclose with Annex A, the organisational chart for Homes England.