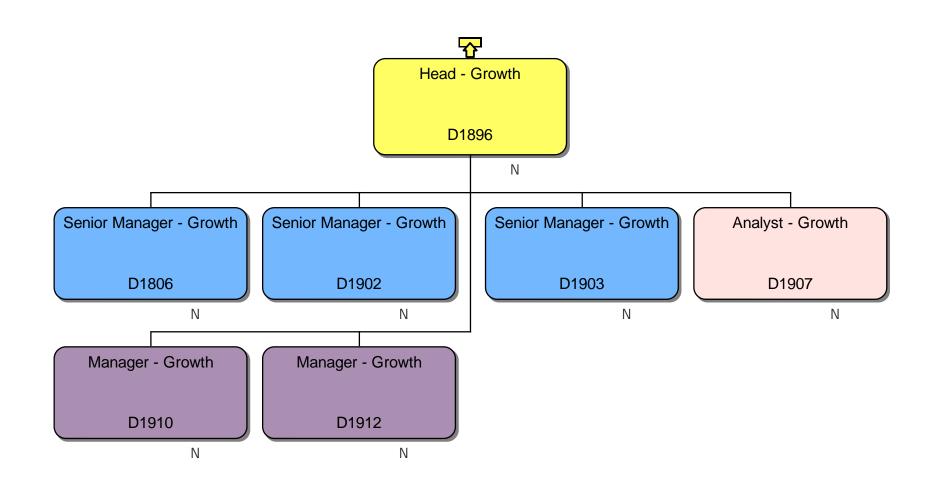

#### Response

We can confirm that we do hold information that you have requested. Please find attached to this response and enclose with Annex A, the organisational chart for Homes England.