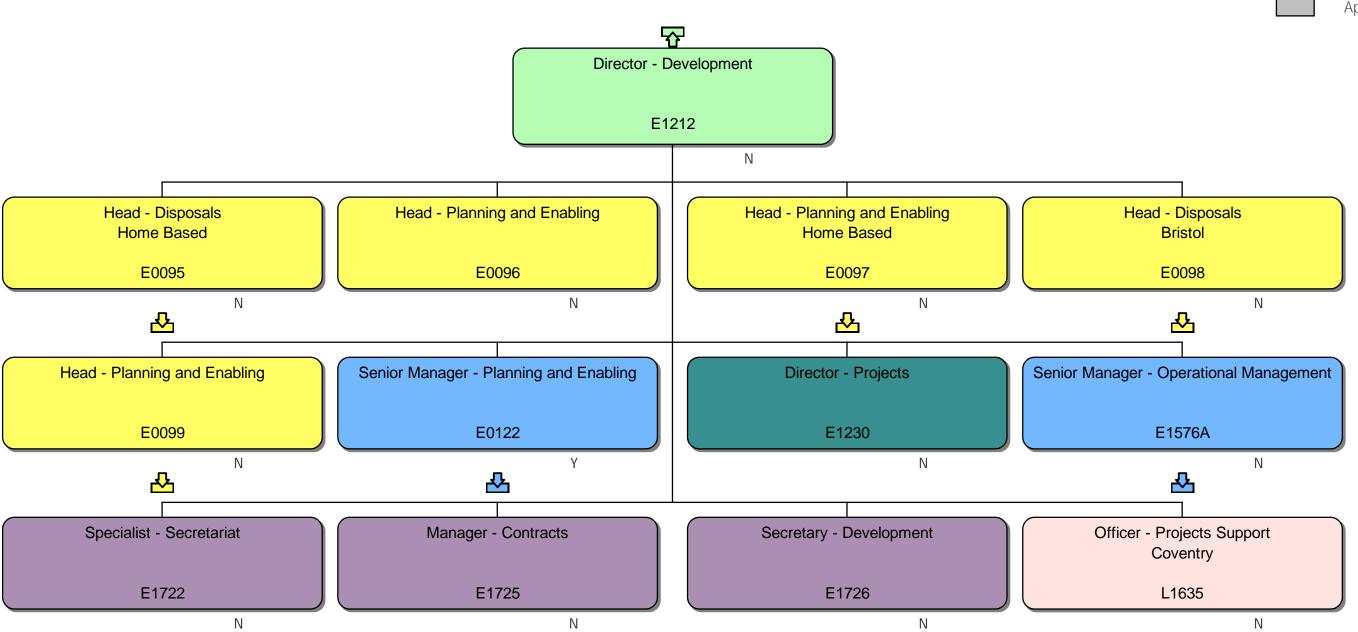

#### Response

We can confirm that we do hold information that you have requested. Please find attached to this response and enclose with Annex A, the organisational chart for Homes England.