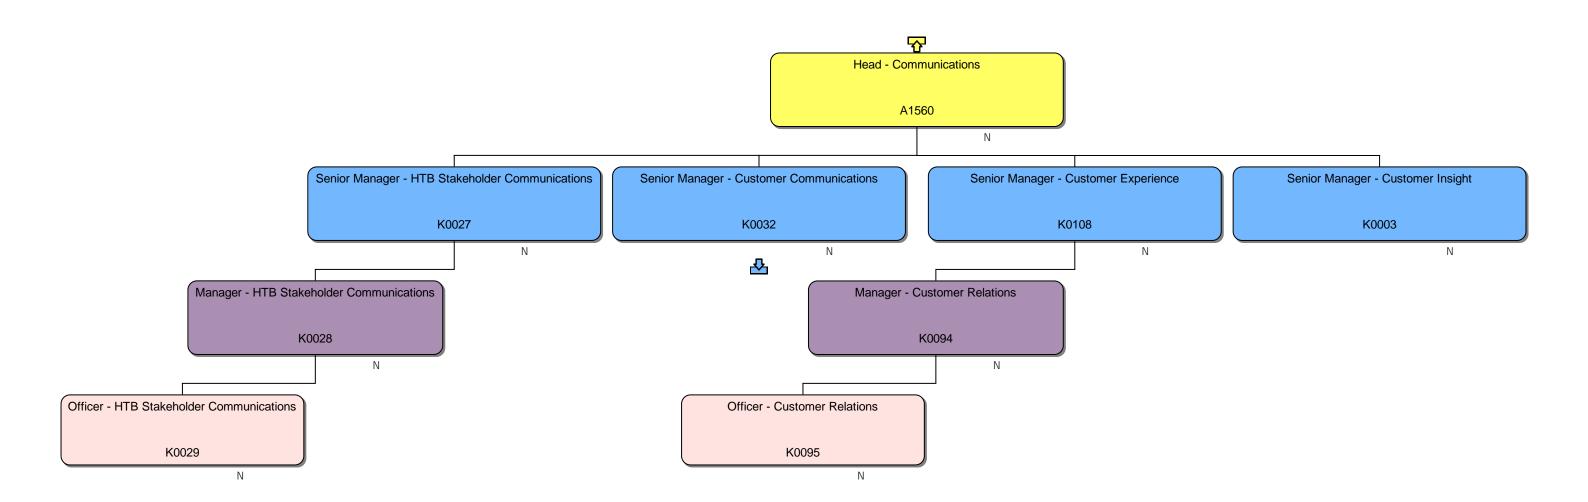

#### Response

We can confirm that we do hold information that you have requested. Please find attached to this response and enclose with Annex A, the organisational chart for Homes England.