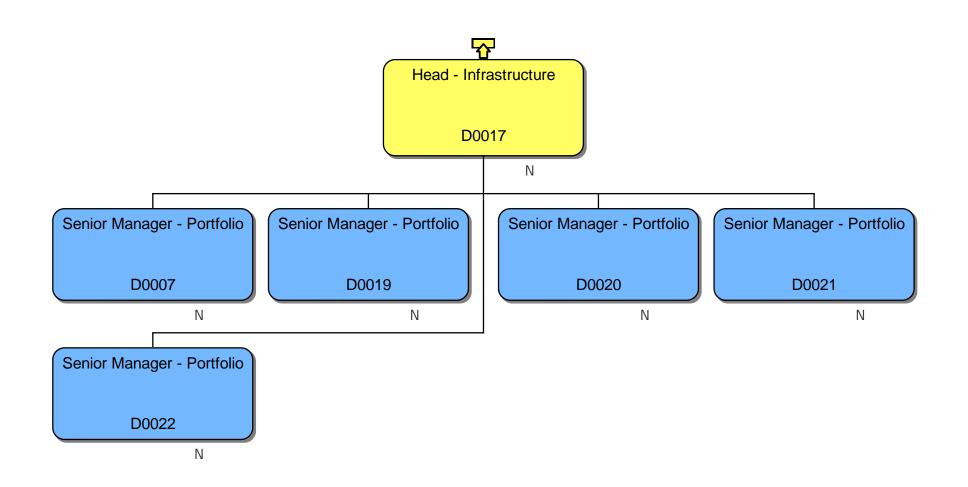

#### Response

We can confirm that we do hold information that you have requested. Please find attached to this response and enclose with Annex A, the organisational chart for Homes England.