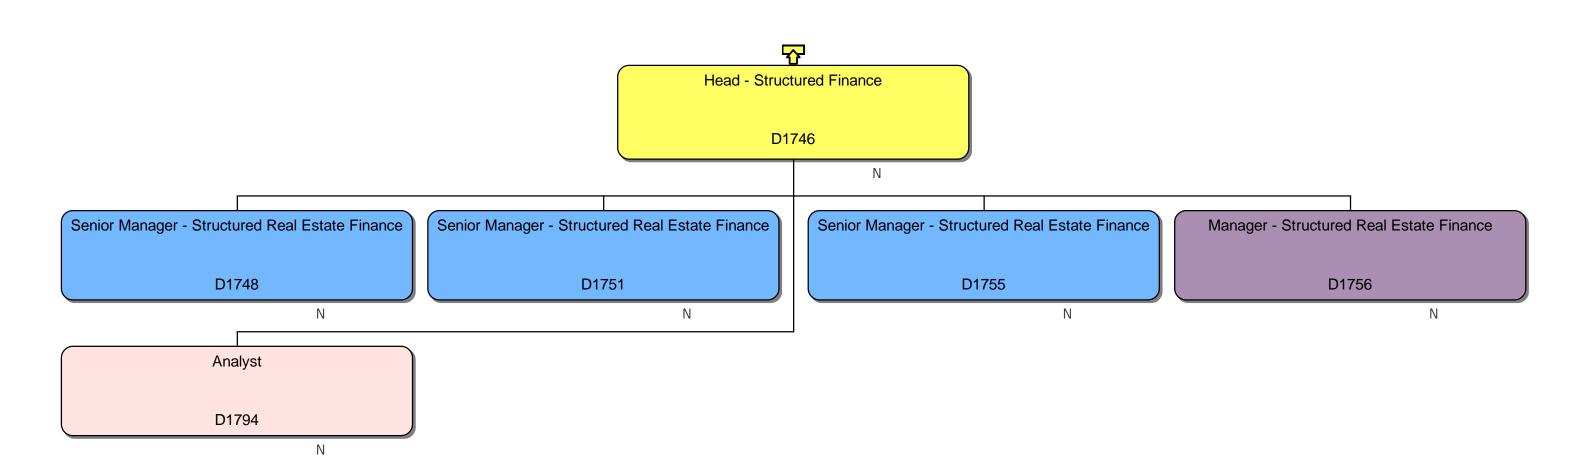

#### Response

We can confirm that we do hold information that you have requested. Please find attached to this response and enclose with Annex A, the organisational chart for Homes England.