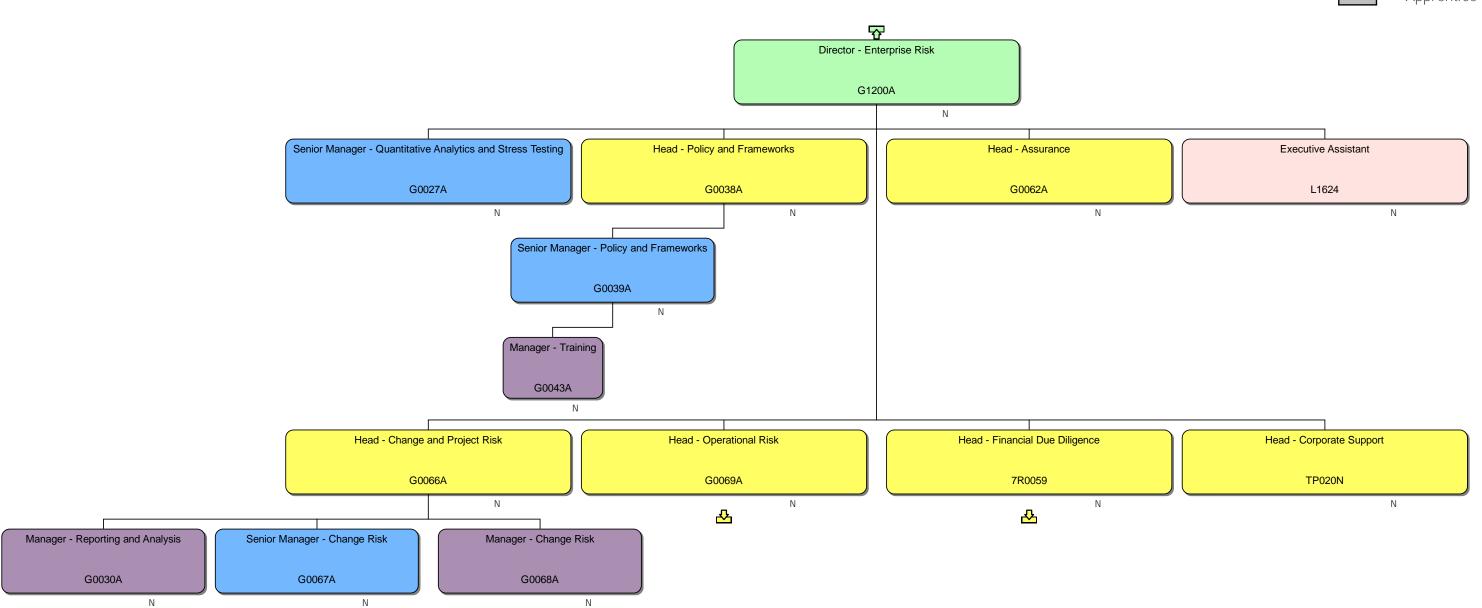

#### Response

We can confirm that we do hold information that you have requested. Please find attached to this response and enclose with Annex A, the organisational chart for Homes England.