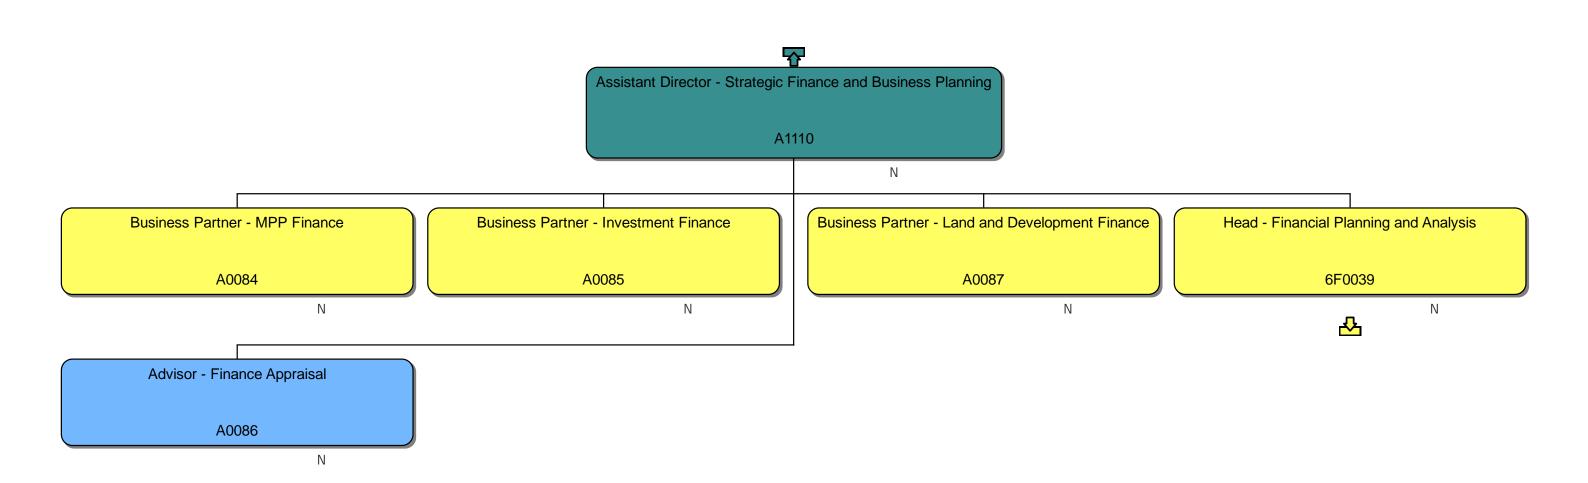

#### Response

We can confirm that we do hold information that you have requested. Please find attached to this response and enclose with Annex A, the organisational chart for Homes England.