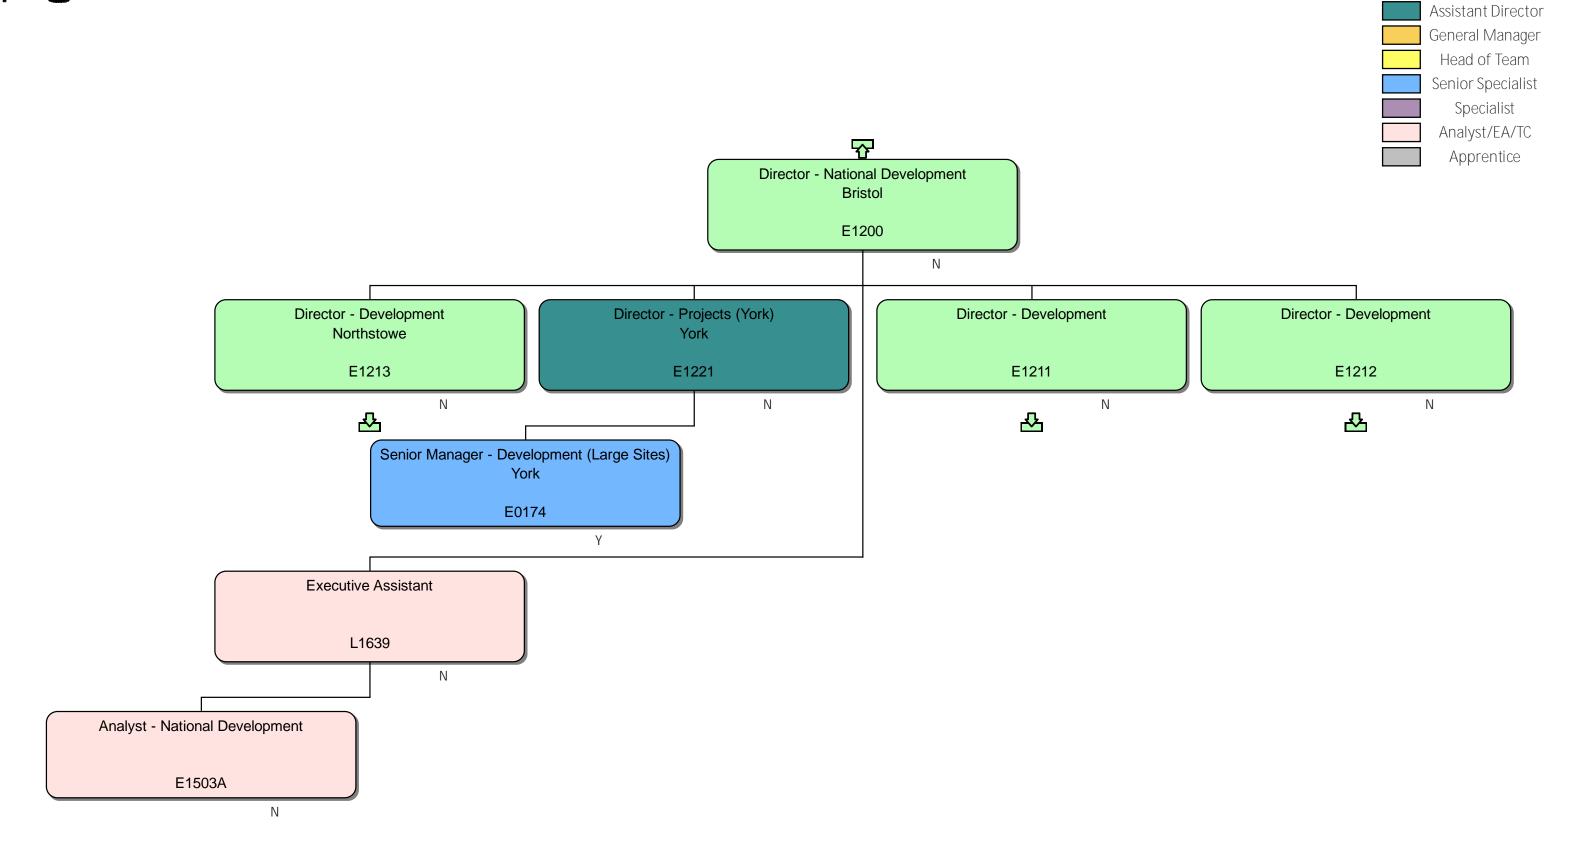

#### Response

We can confirm that we do hold information that you have requested. Please find attached to this response and enclose with Annex A, the organisational chart for Homes England.