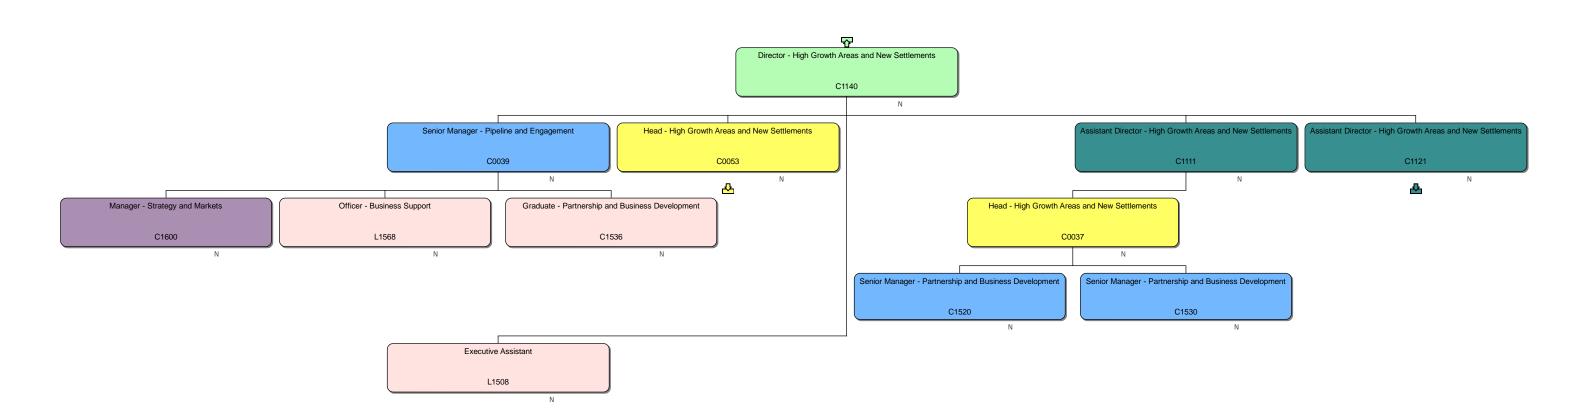

#### Response

We can confirm that we do hold information that you have requested. Please find attached to this response and enclose with Annex A, the organisational chart for Homes England.