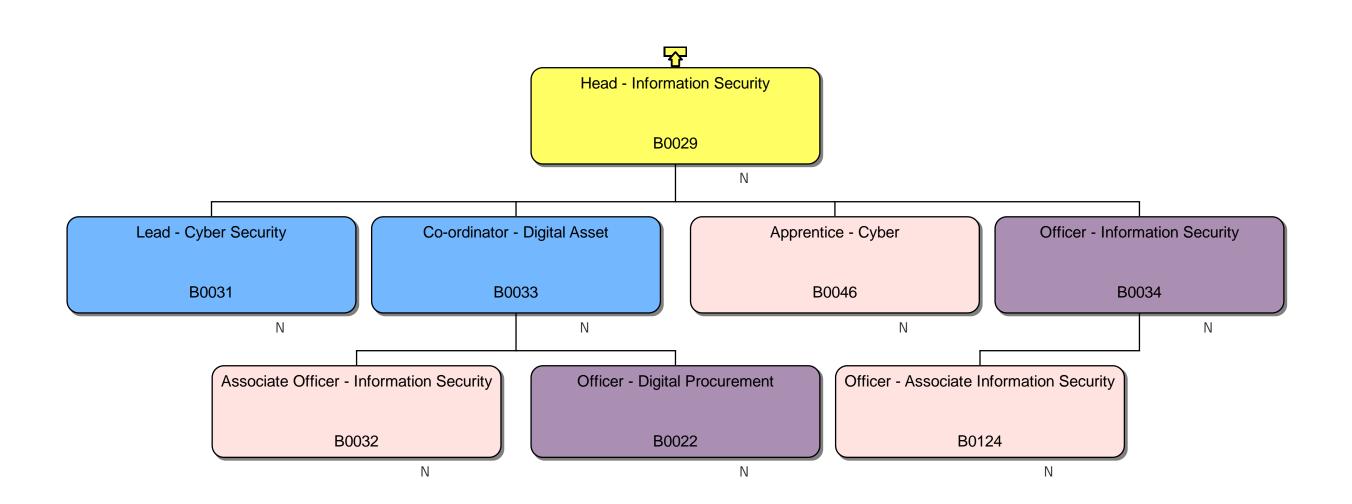

#### Response

We can confirm that we do hold information that you have requested. Please find attached to this response and enclose with Annex A, the organisational chart for Homes England.