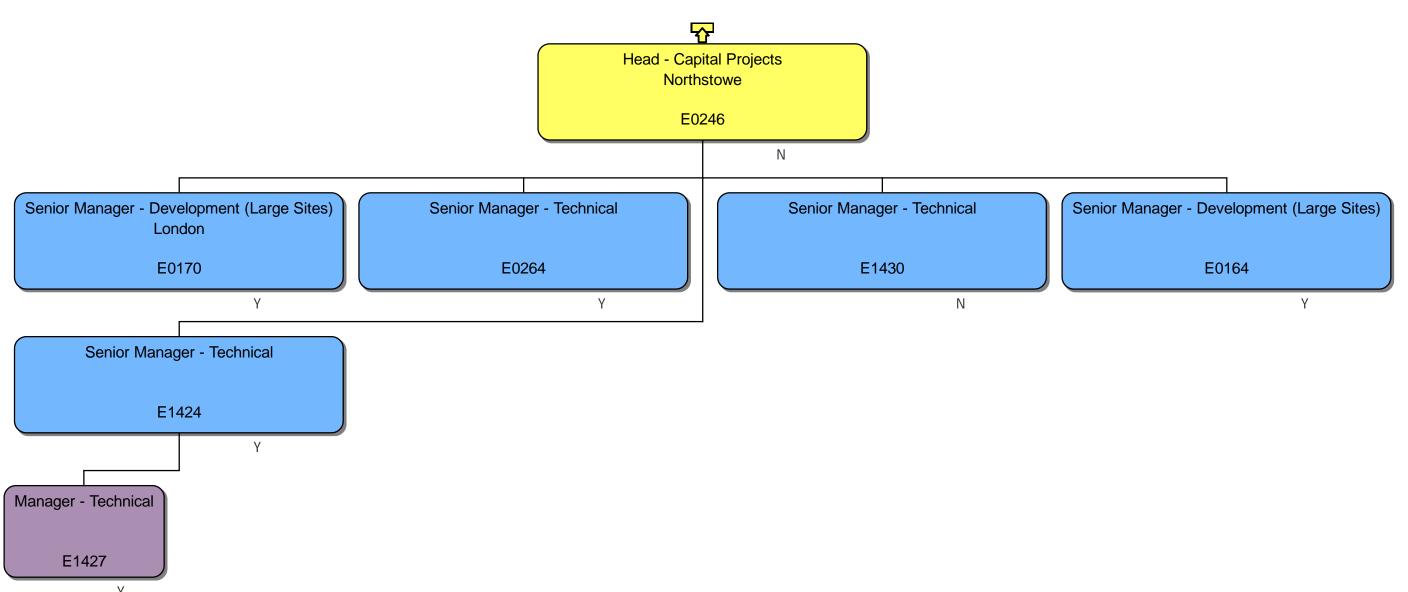

#### Response

We can confirm that we do hold information that you have requested. Please find attached to this response and enclose with Annex A, the organisational chart for Homes England.