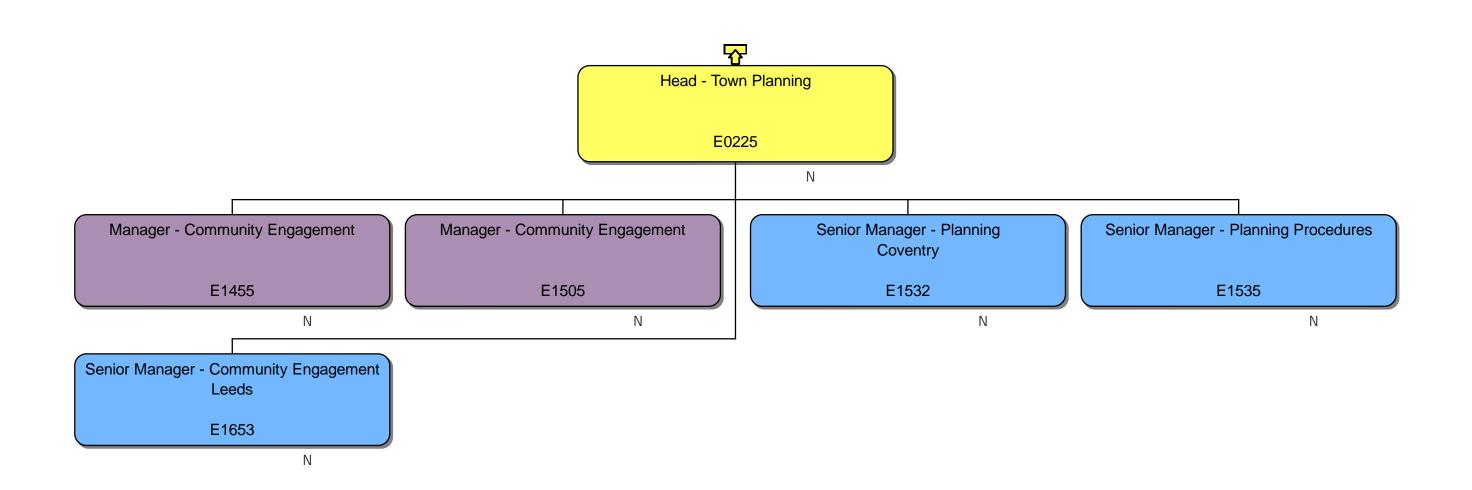

#### Response

We can confirm that we do hold information that you have requested. Please find attached to this response and enclose with Annex A, the organisational chart for Homes England.