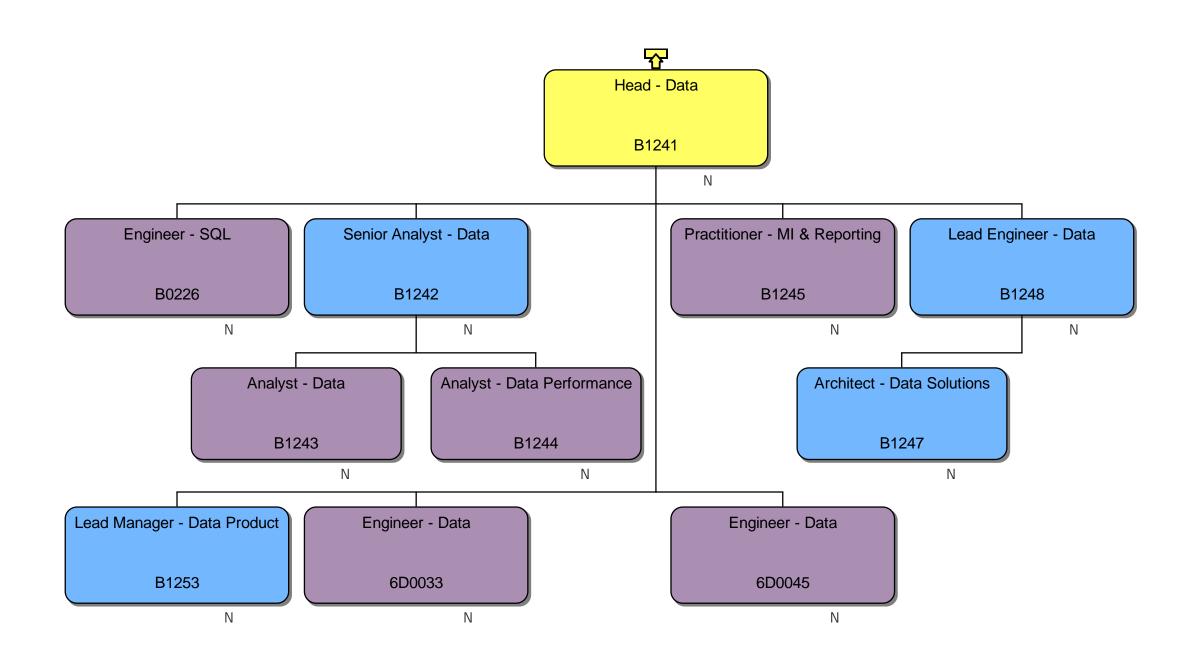

#### Response

We can confirm that we do hold information that you have requested. Please find attached to this response and enclose with Annex A, the organisational chart for Homes England.