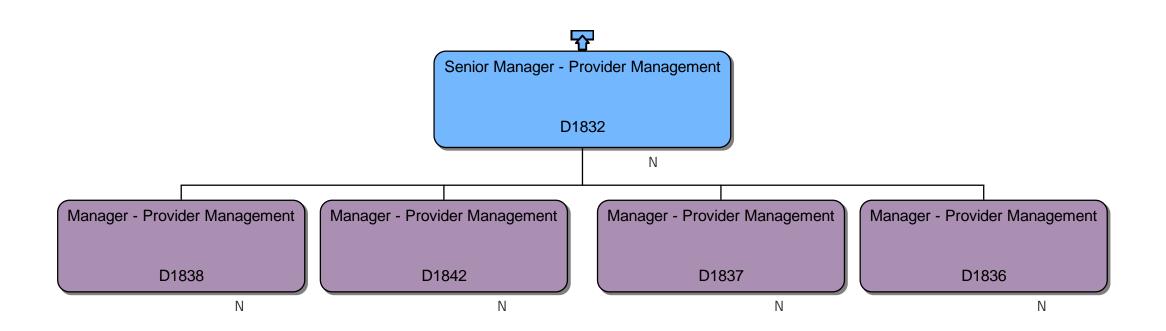

#### Response

We can confirm that we do hold information that you have requested. Please find attached to this response and enclose with Annex A, the organisational chart for Homes England.