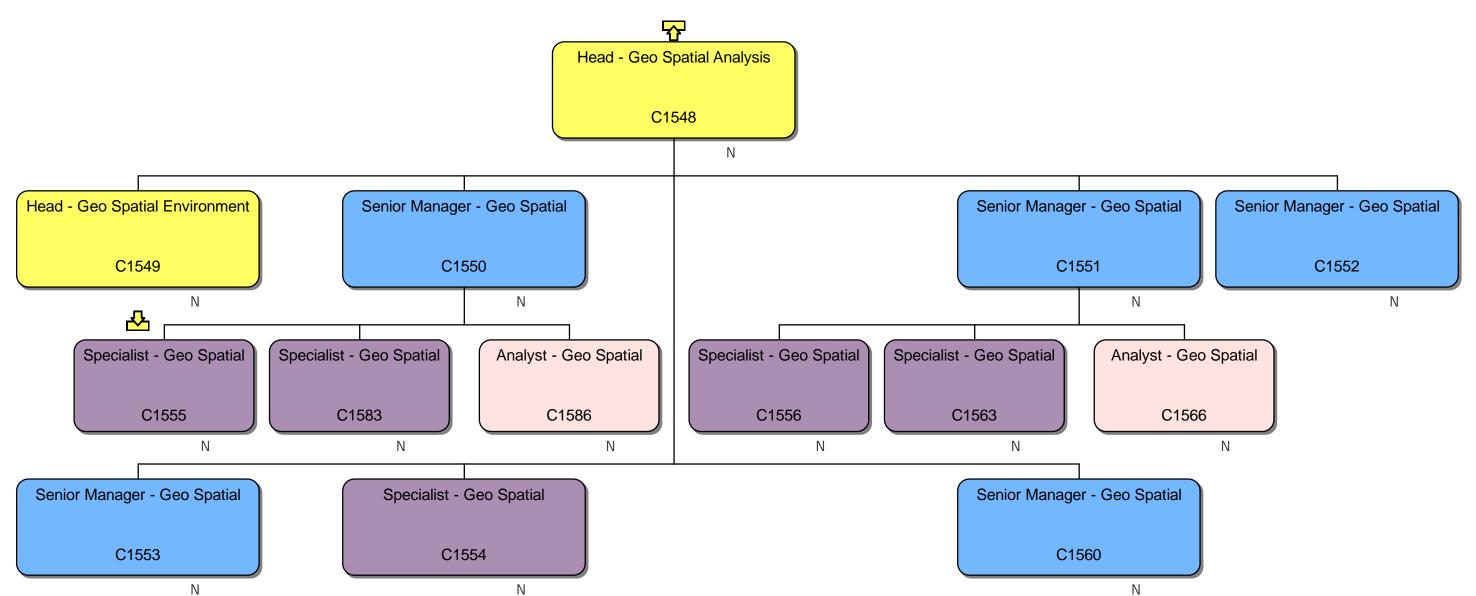

#### Response

We can confirm that we do hold information that you have requested. Please find attached to this response and enclose with Annex A, the organisational chart for Homes England.