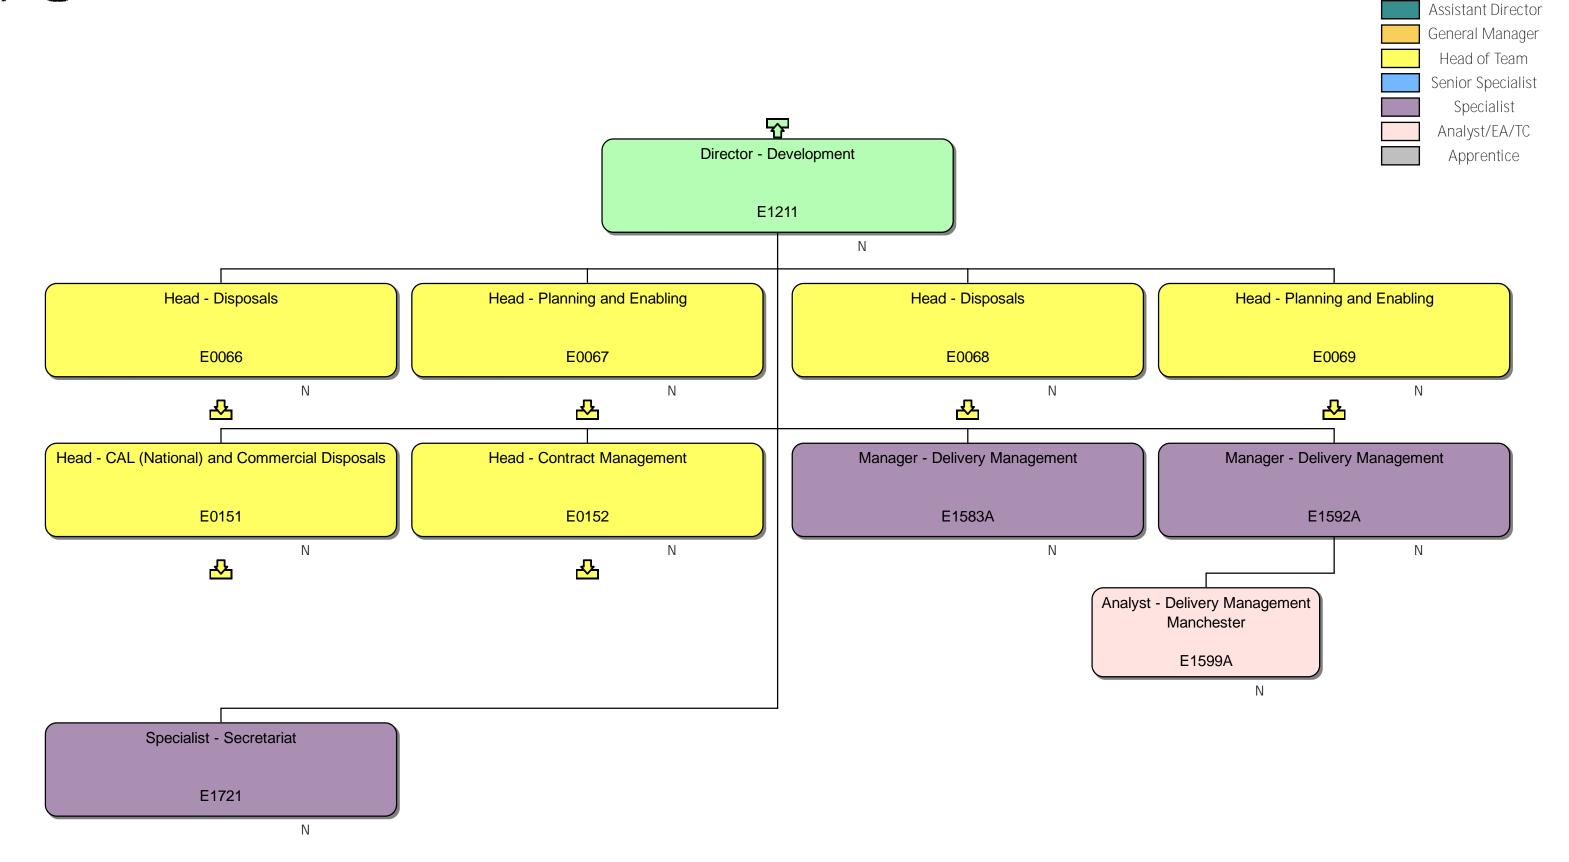

#### Response

We can confirm that we do hold information that you have requested. Please find attached to this response and enclose with Annex A, the organisational chart for Homes England.