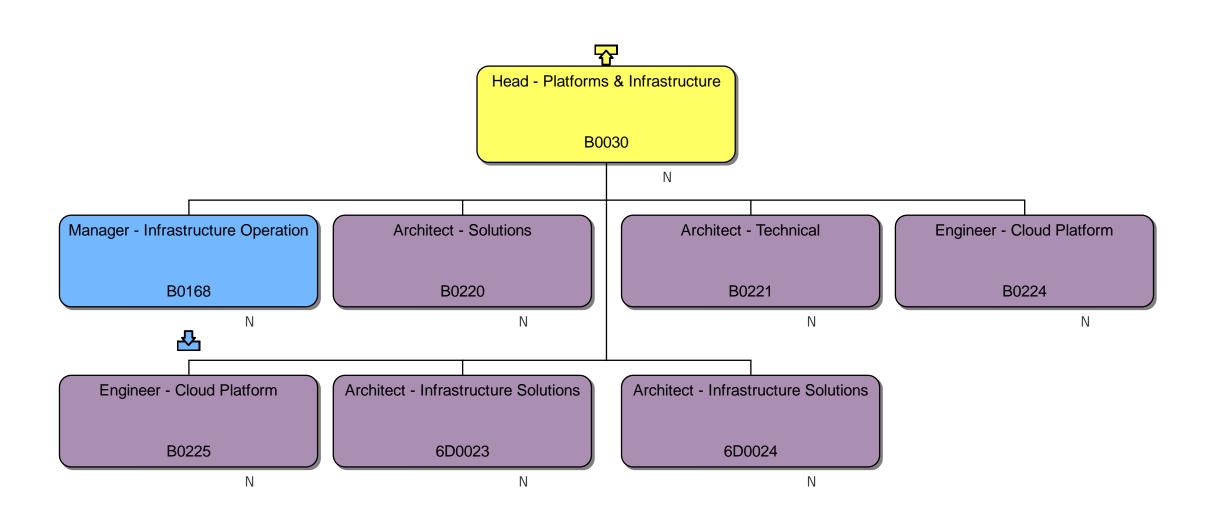

#### Response

We can confirm that we do hold information that you have requested. Please find attached to this response and enclose with Annex A, the organisational chart for Homes England.