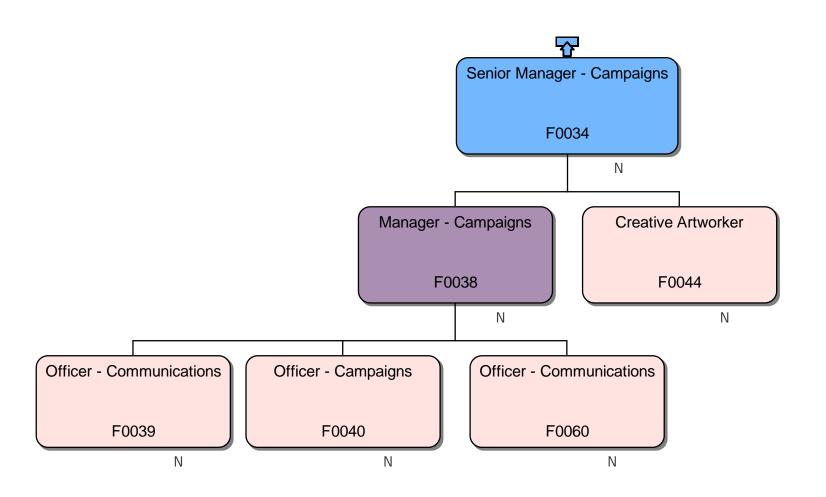

#### Response

We can confirm that we do hold information that you have requested. Please find attached to this response and enclose with Annex A, the organisational chart for Homes England.