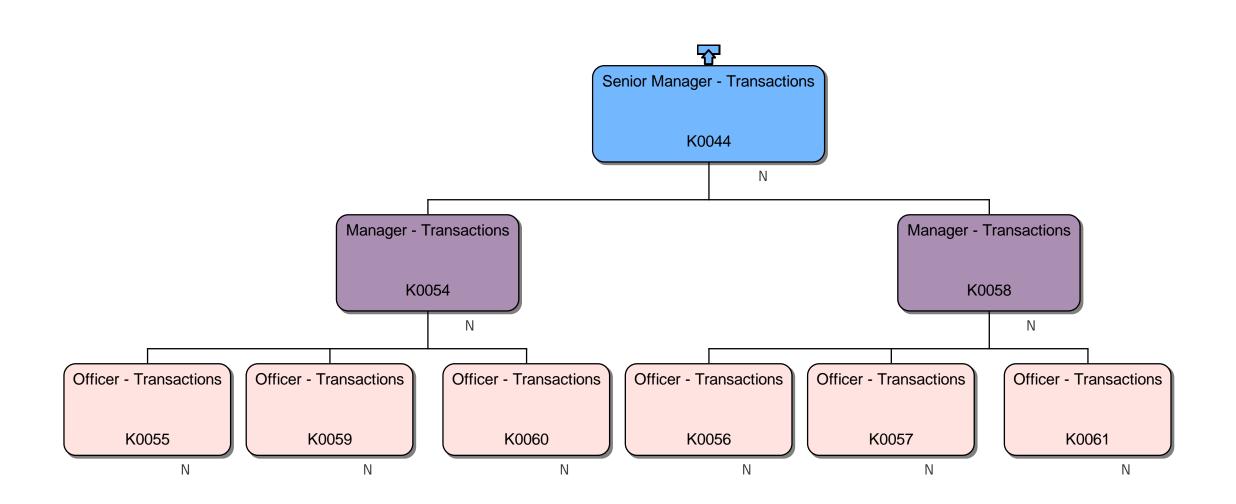

#### Response

We can confirm that we do hold information that you have requested. Please find attached to this response and enclose with Annex A, the organisational chart for Homes England.

Yours sincerely,
The Information Governance Team
For Homes England

CE - Directorate Management/CR - Directorate Management/CR - Finance

10 Refreshed 22/01/2021

12

16

Executive Director
Director
Assistant Director