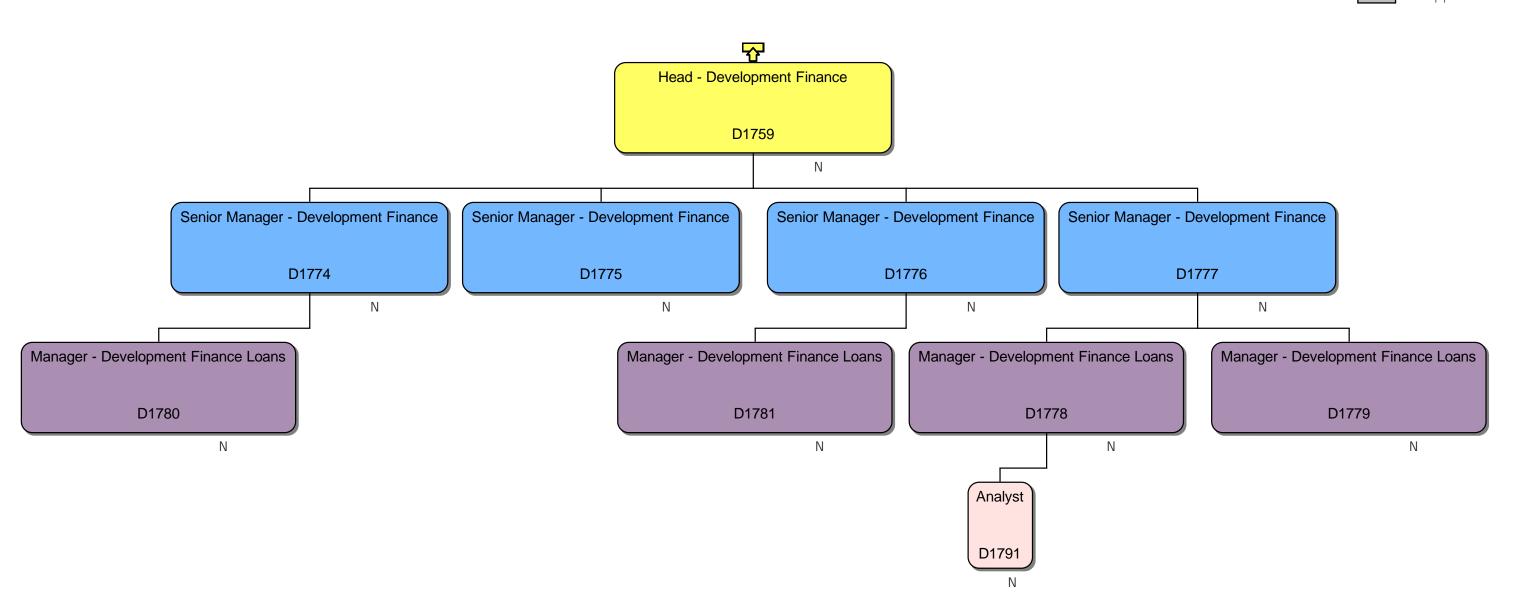

#### Response

We can confirm that we do hold information that you have requested. Please find attached to this response and enclose with Annex A, the organisational chart for Homes England.