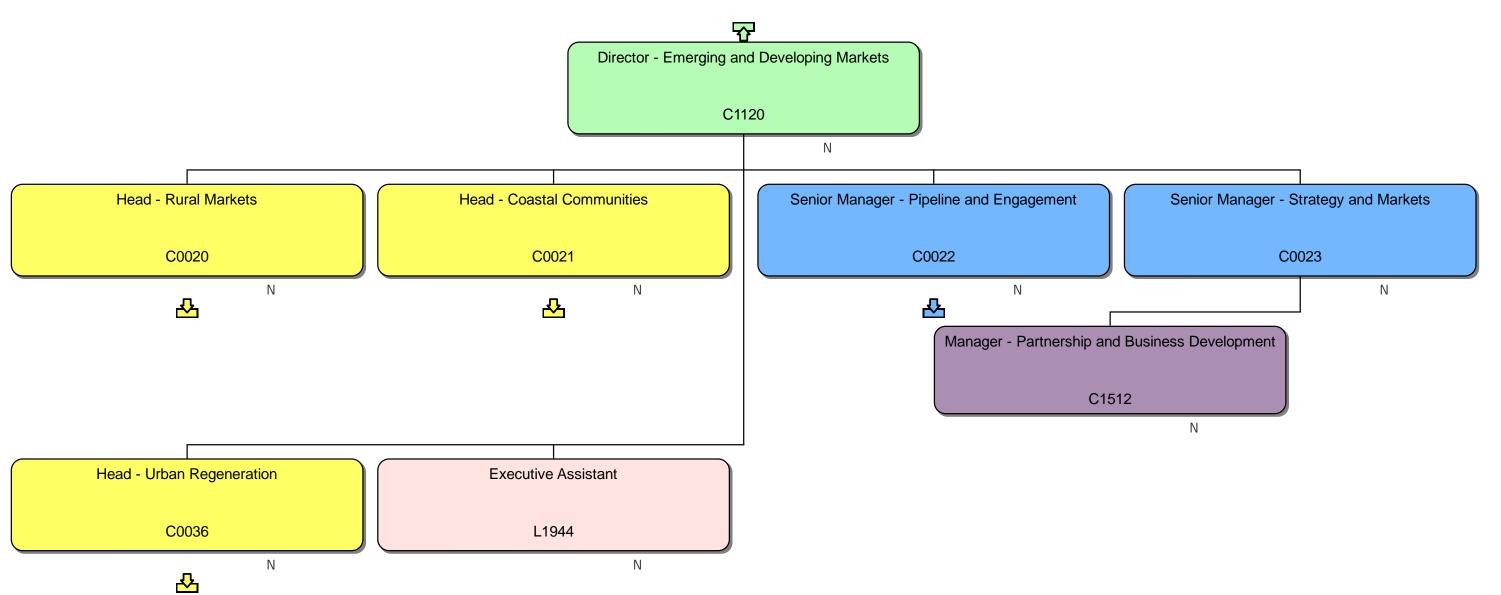

#### Response

We can confirm that we do hold information that you have requested. Please find attached to this response and enclose with Annex A, the organisational chart for Homes England.