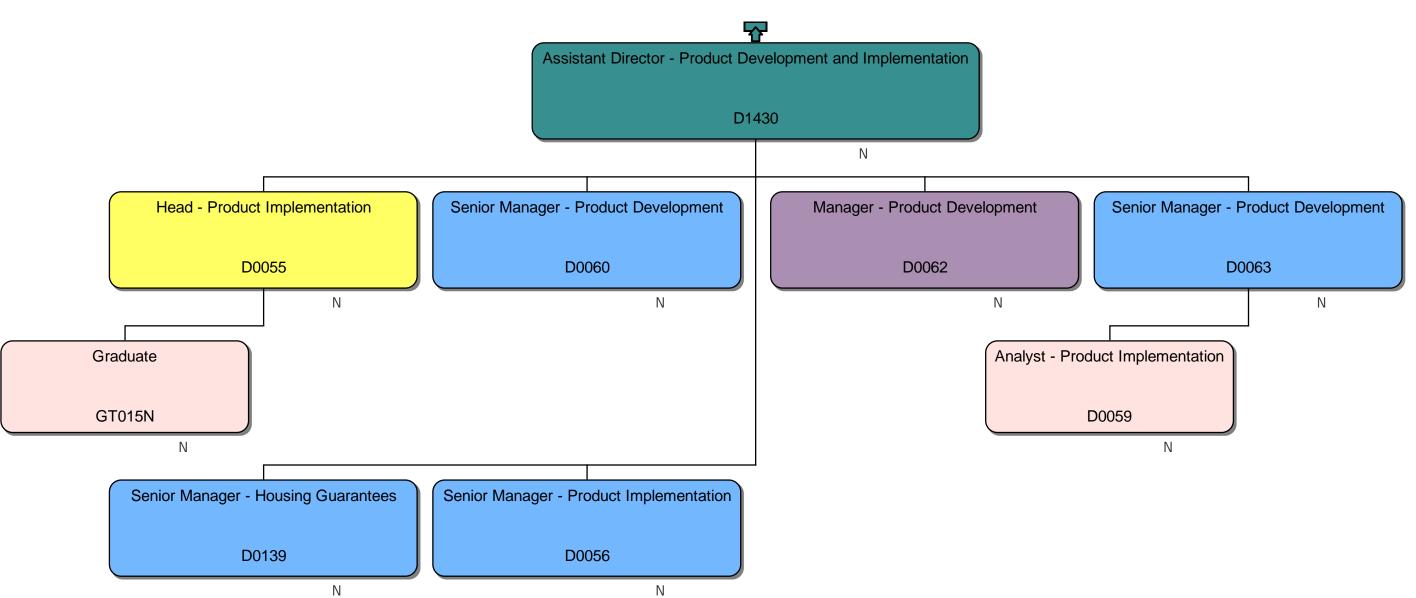

#### Response

We can confirm that we do hold information that you have requested. Please find attached to this response and enclose with Annex A, the organisational chart for Homes England.