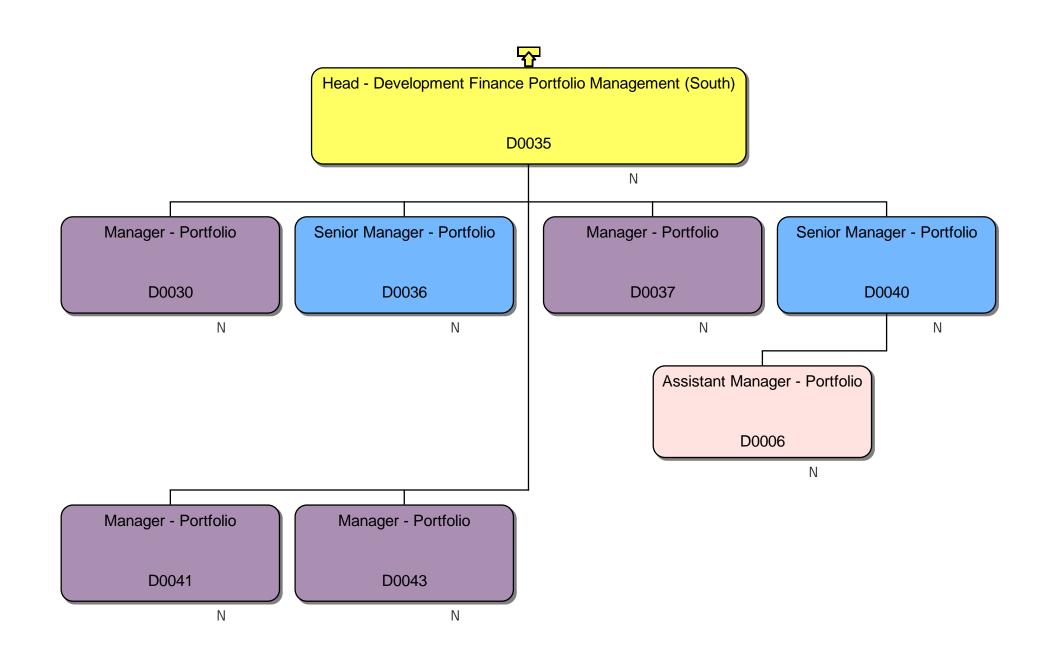

#### Response

We can confirm that we do hold information that you have requested. Please find attached to this response and enclose with Annex A, the organisational chart for Homes England.