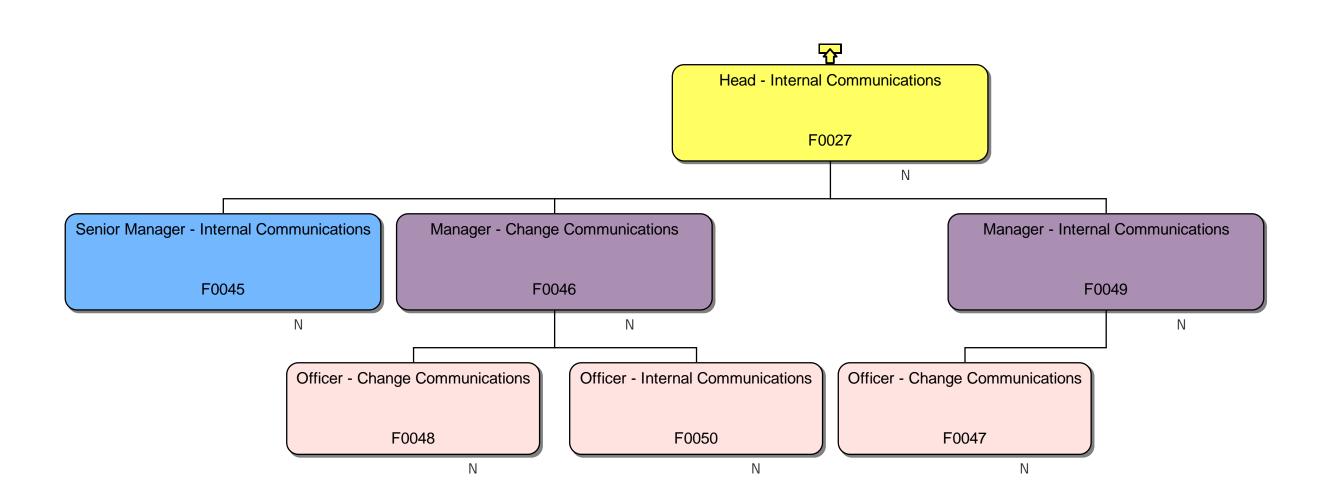

#### Response

We can confirm that we do hold information that you have requested. Please find attached to this response and enclose with Annex A, the organisational chart for Homes England.