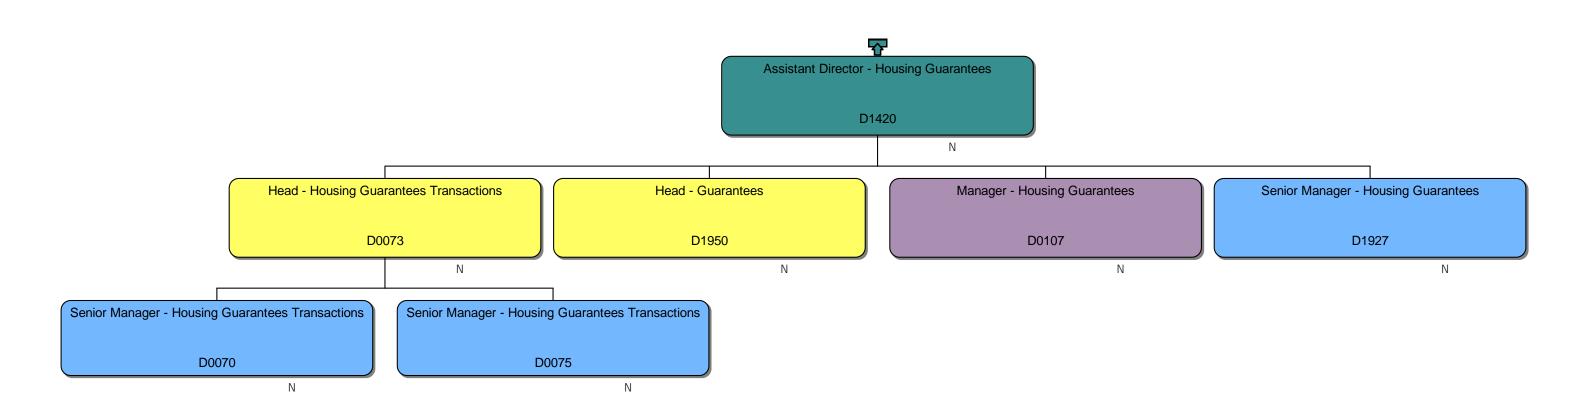

#### Response

We can confirm that we do hold information that you have requested. Please find attached to this response and enclose with Annex A, the organisational chart for Homes England.