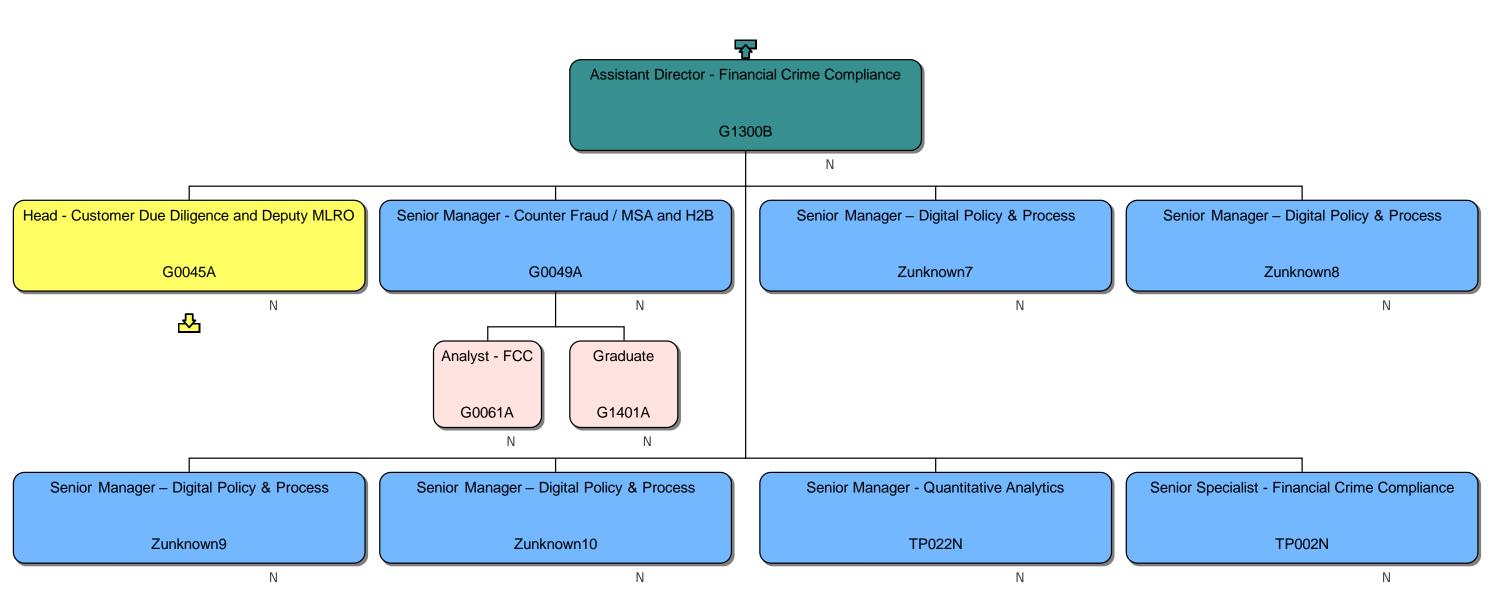

#### Response

We can confirm that we do hold information that you have requested. Please find attached to this response and enclose with Annex A, the organisational chart for Homes England.