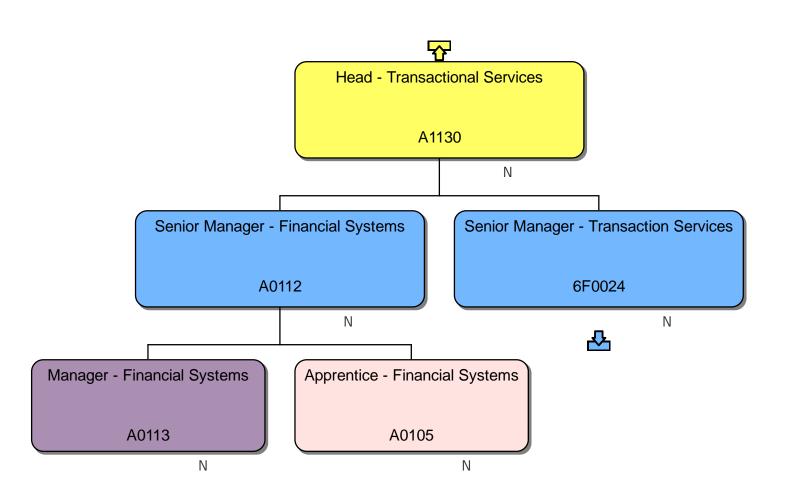

#### Response

We can confirm that we do hold information that you have requested. Please find attached to this response and enclose with Annex A, the organisational chart for Homes England.