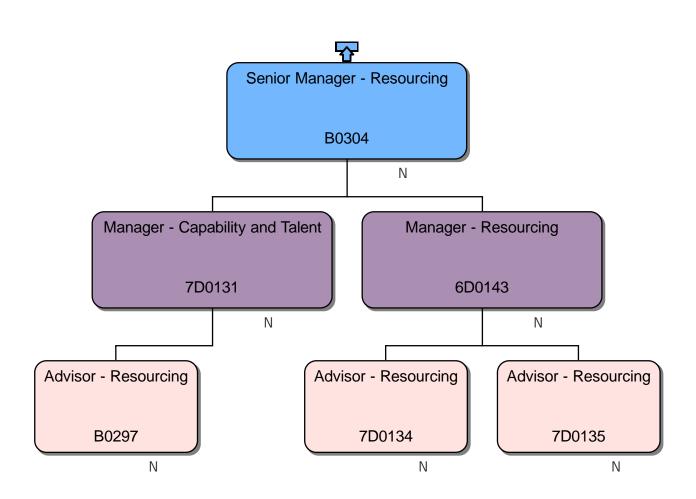

#### Response

We can confirm that we do hold information that you have requested. Please find attached to this response and enclose with Annex A, the organisational chart for Homes England.