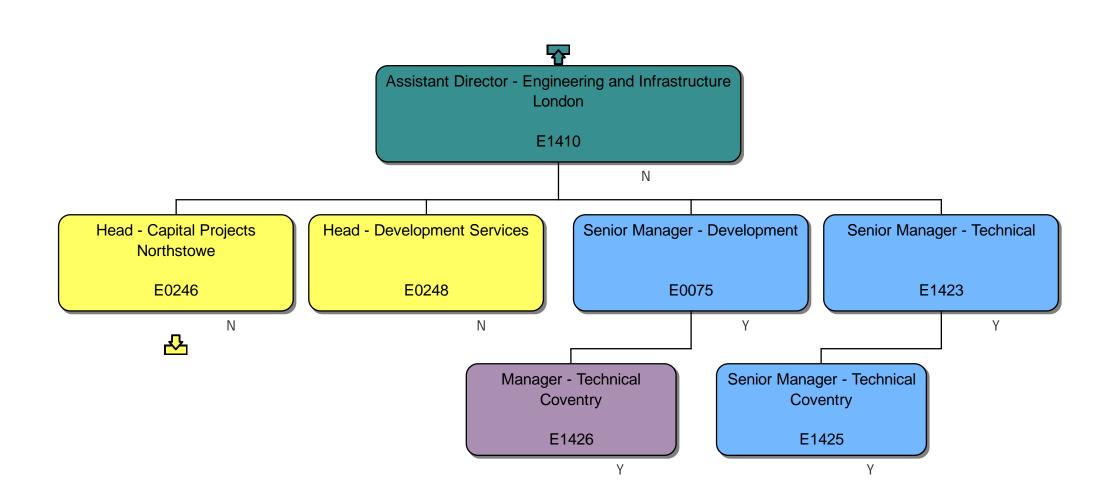

#### Response

We can confirm that we do hold information that you have requested. Please find attached to this response and enclose with Annex A, the organisational chart for Homes England.