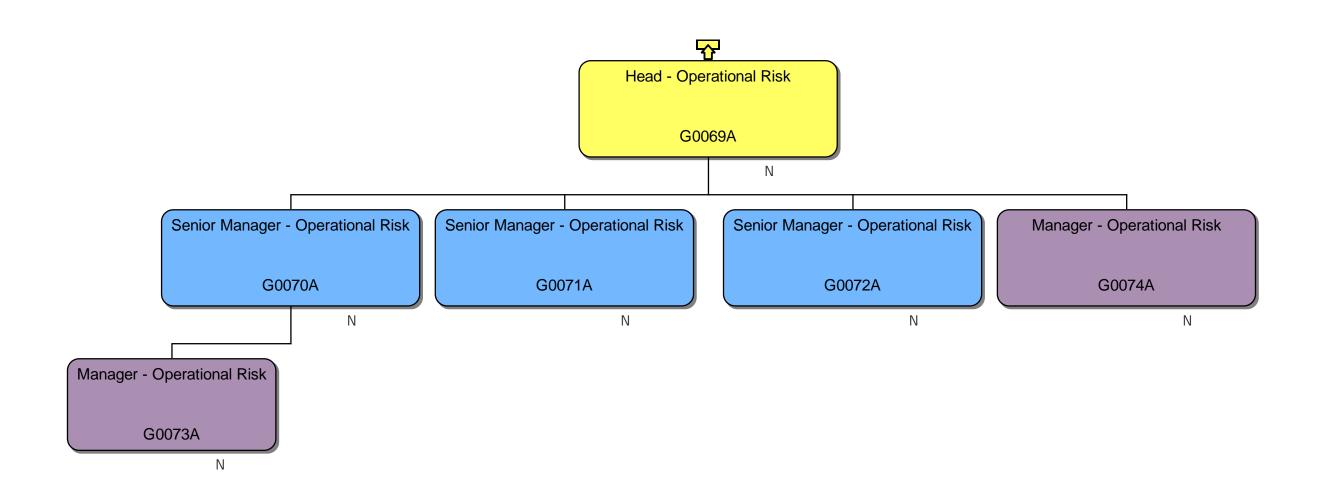

#### Response

We can confirm that we do hold information that you have requested. Please find attached to this response and enclose with Annex A, the organisational chart for Homes England.