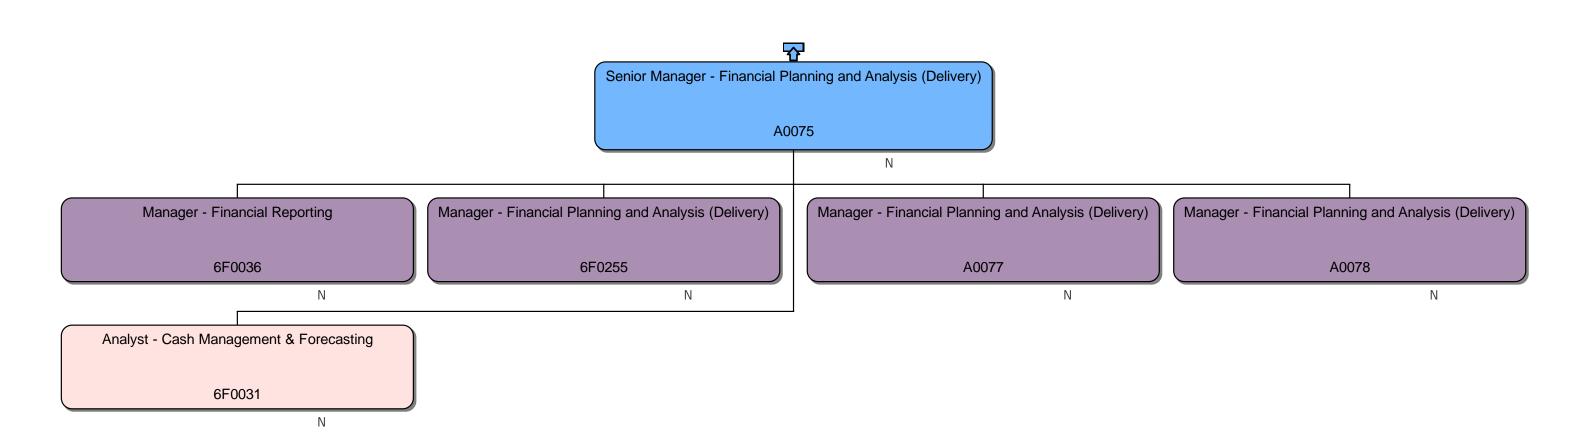

#### Response

We can confirm that we do hold information that you have requested. Please find attached to this response and enclose with Annex A, the organisational chart for Homes England.