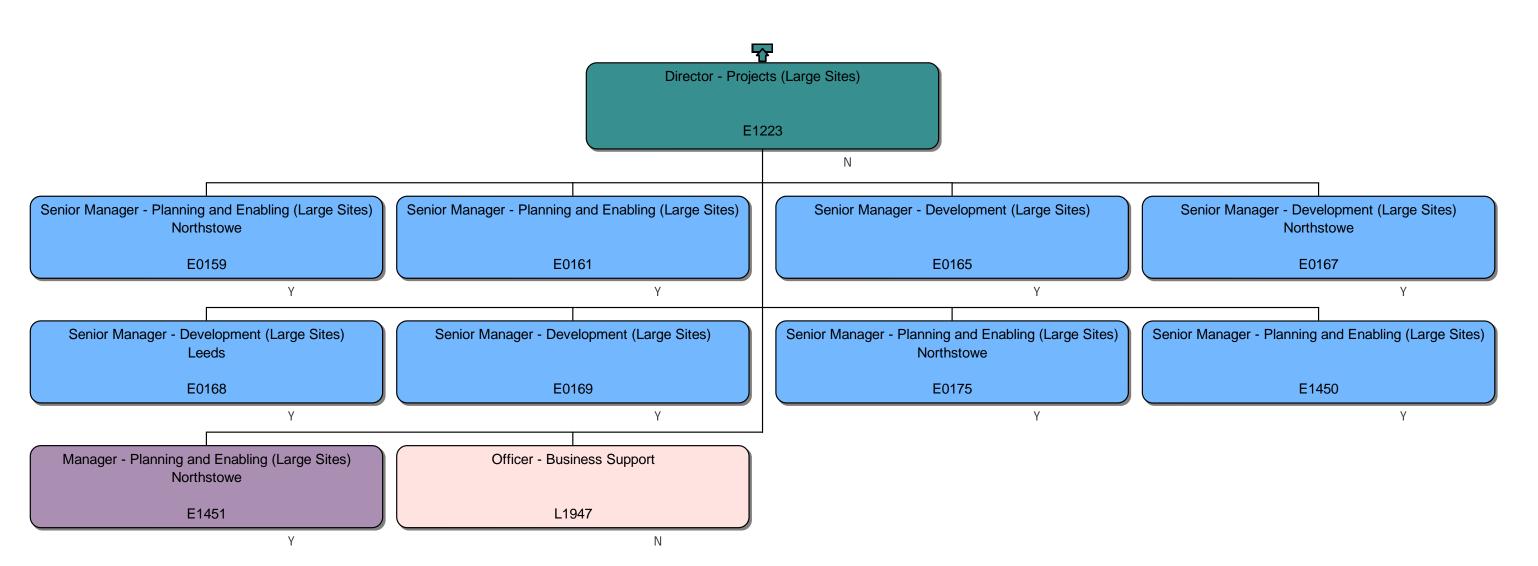

#### Response

We can confirm that we do hold information that you have requested. Please find attached to this response and enclose with Annex A, the organisational chart for Homes England.