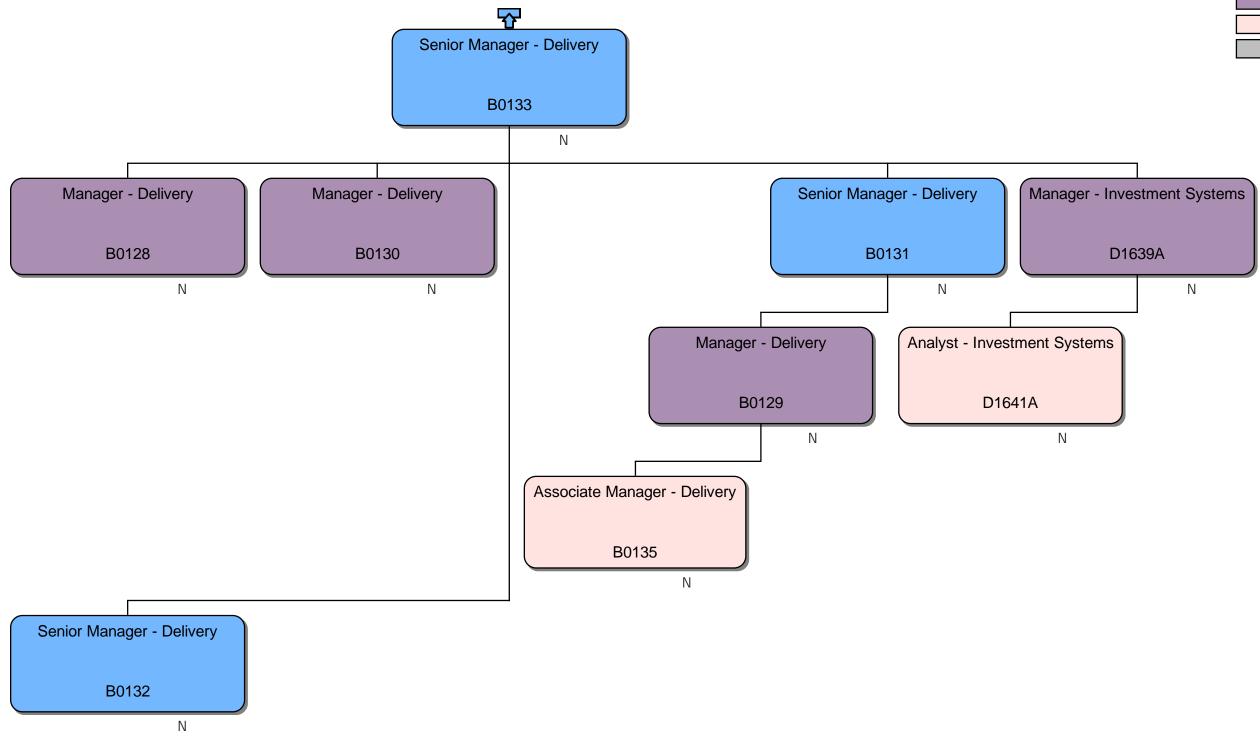

### **Response**

We can confirm that we do hold information that you have requested. Please find attached to this response and enclose within Annex A, the organisational chart for Homes England.

### Section 40 – Personal information

Note that only senior employees' names within Homes England are included within Annex A, this is because those roles are public facing and information is already accessible. However, we are withholding the names of the remaining Homes England employees on the grounds that it constitutes third party personal data and therefore engages section 40(2) of the FOIA.