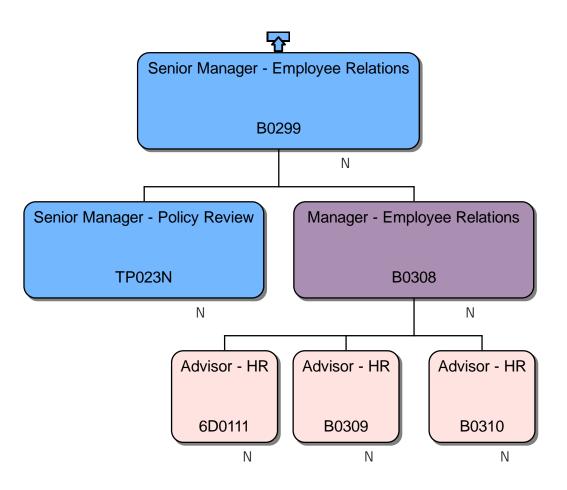

### **Response**

We can confirm that we do hold information that you have requested. Please find attached to this response and enclose within Annex A, the organisational chart for Homes England.