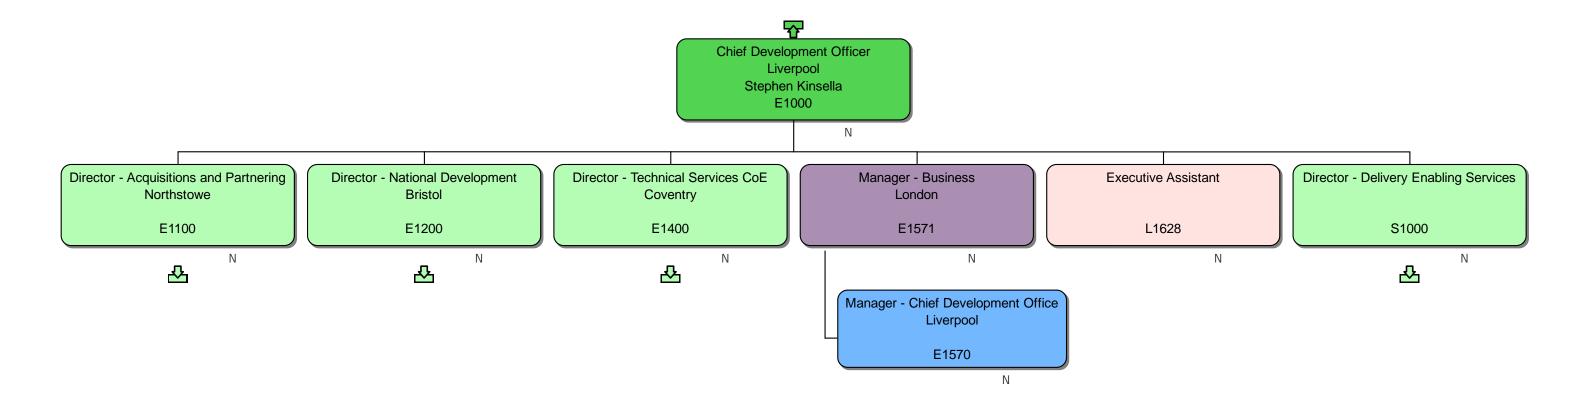

### **Response**

We can confirm that we do hold information that you have requested. Please find attached to this response and enclose within Annex A, the organisational chart for Homes England.

### Section 40 – Personal information

Note that only senior employees' names within Homes England are included within Annex A, this is because those roles are public facing and information is already accessible. However, we are withholding the names of the remaining Homes England employees on the grounds that it constitutes third party personal data and therefore engages section 40(2) of the FOIA.