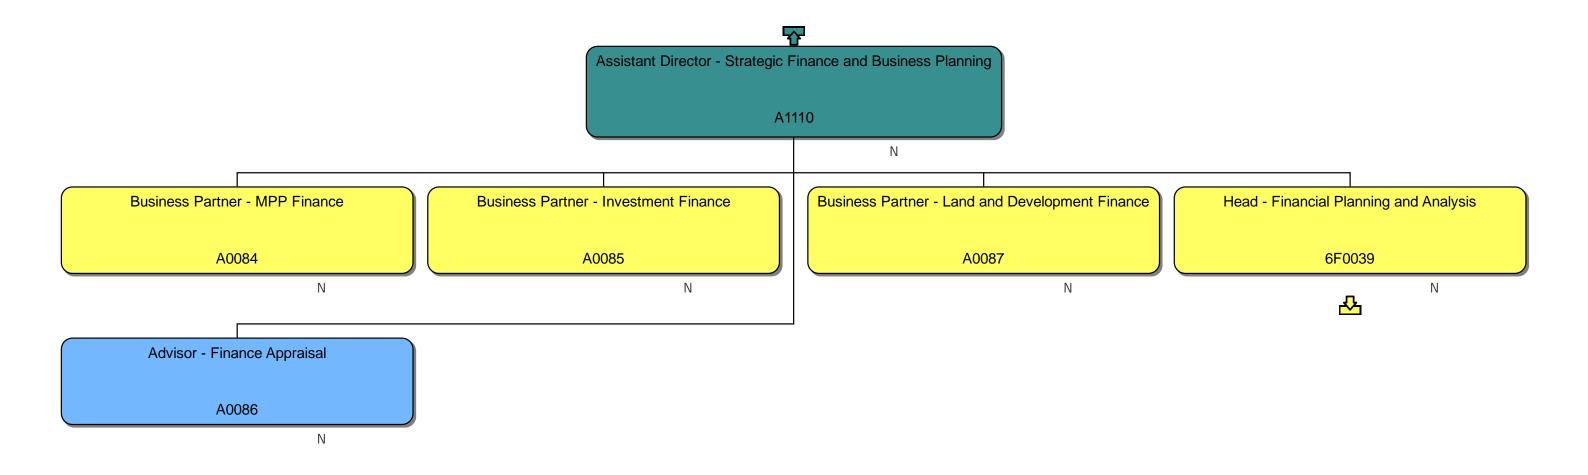

### **Response**

We can confirm that we do hold information that you have requested. Please find attached to this response and enclose within Annex A, the organisational chart for Homes England.

### Section 40 – Personal information

Note that only senior employees' names within Homes England are included within Annex A, this is because those roles are public facing and information is already accessible. However, we are withholding the names of the remaining Homes England employees on the grounds that it constitutes third party personal data and therefore engages section 40(2) of the FOIA.