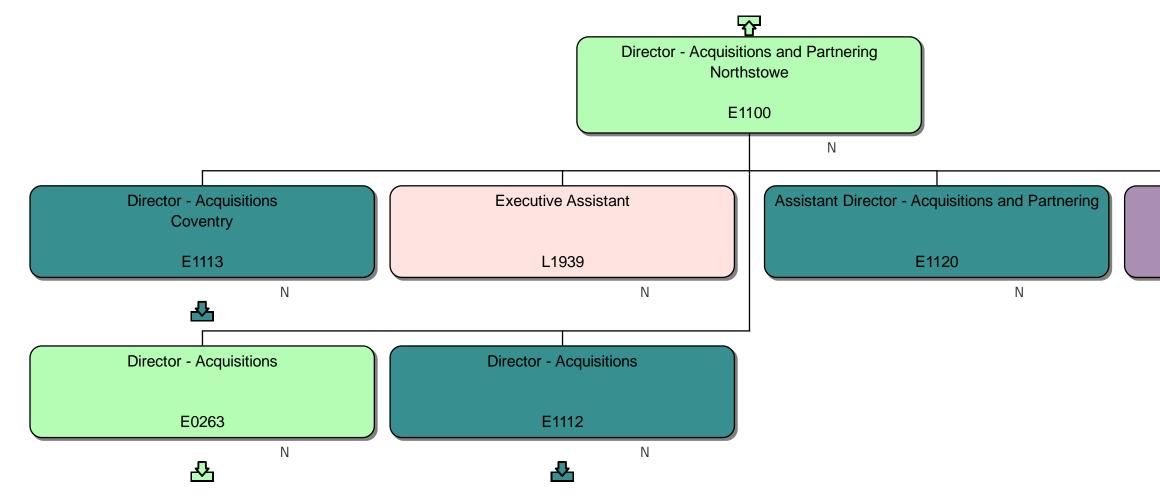

### **Response**

We can confirm that we do hold information that you have requested. Please find attached to this response and enclose within Annex A, the organisational chart for Homes England.

### Section 40 – Personal information

Note that only senior employees' names within Homes England are included within Annex A, this is because those roles are public facing and information is already accessible. However, we are withholding the names of the remaining Homes England employees on the grounds that it constitutes third party personal data and therefore engages section 40(2) of the FOIA.