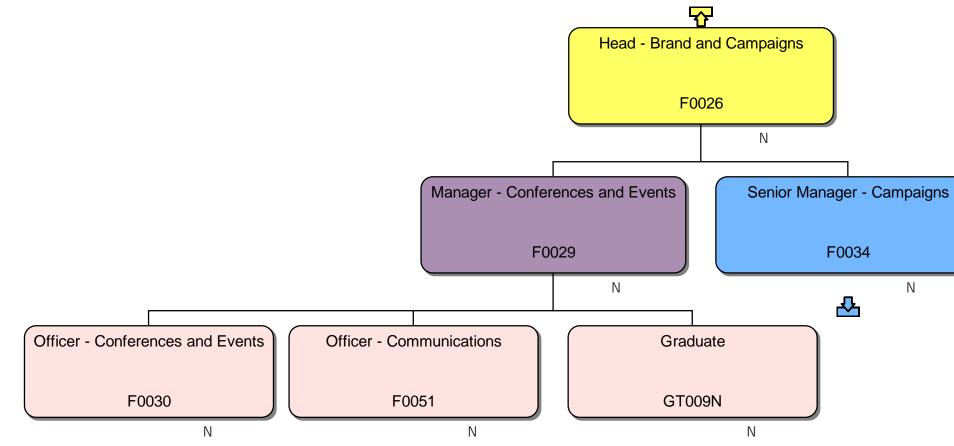

### **Response**

We can confirm that we do hold information that you have requested. Please find attached to this response and enclose within Annex A, the organisational chart for Homes England.

### Section 40 – Personal information

Note that only senior employees' names within Homes England are included within Annex A, this is because those roles are public facing and information is already accessible. However, we are withholding the names of the remaining Homes England employees on the grounds that it constitutes third party personal data and therefore engages section 40(2) of the FOIA.