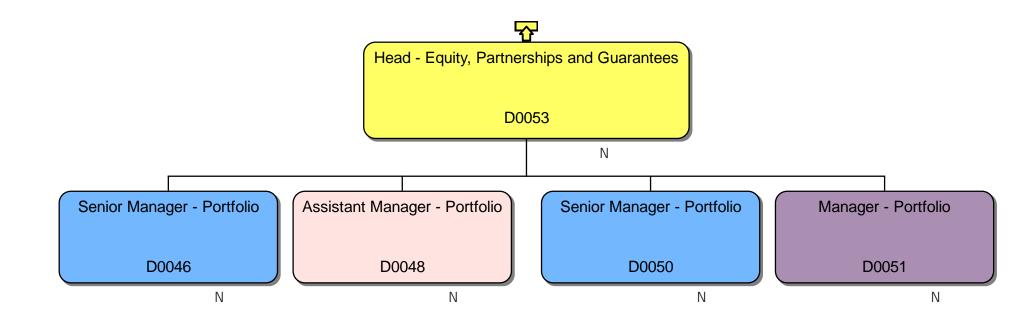

We are in the process of updating our contacts lists, wonder if you could please provide me with a current Homes England Structure Chart.

### **Response**

We can confirm that we do hold information that you have requested. Please find attached to this response and enclose within Annex A, the organisational chart for Homes England.

### Section 40 – Personal information

Note that only senior employees' names within Homes England are included within Annex A, this is because those roles are public facing and information is already accessible. However, we are withholding the names of the remaining Homes England employees on the grounds that it constitutes third party personal data and therefore engages section 40(2) of the FOIA.