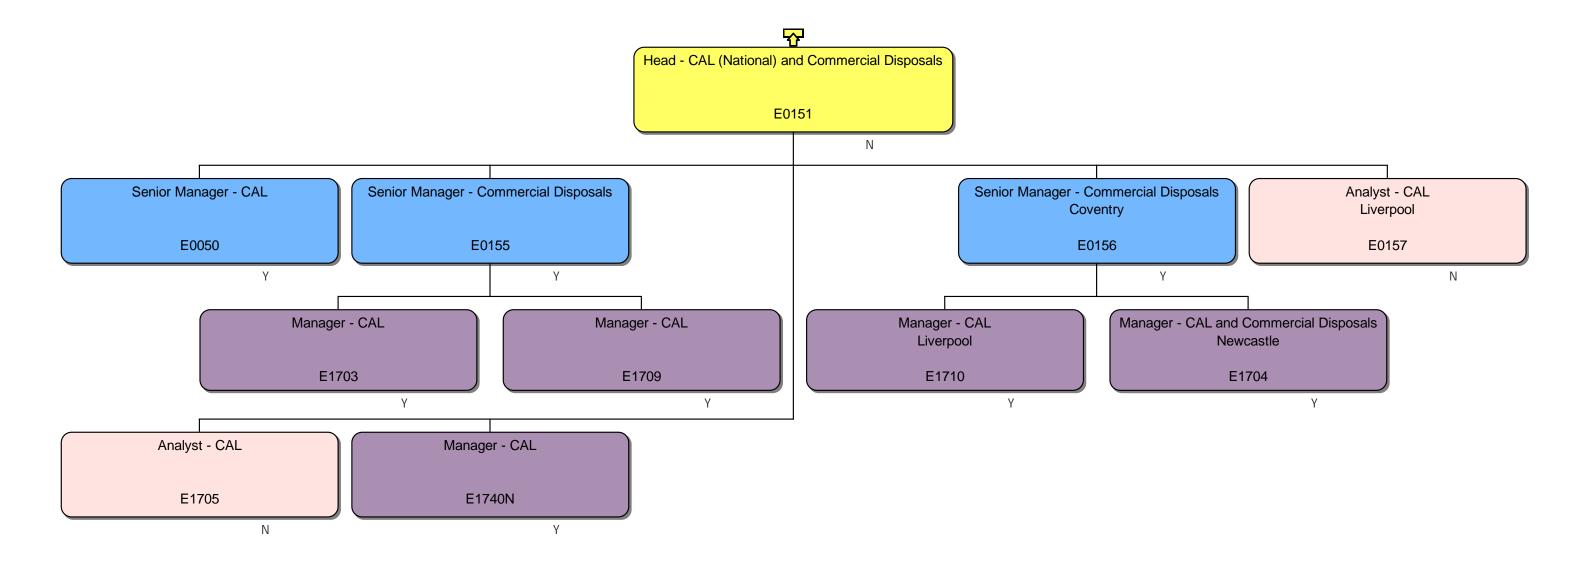

### **Response**

We can confirm that we do hold information that you have requested. Please find attached to this response and enclose within Annex A, the organisational chart for Homes England.