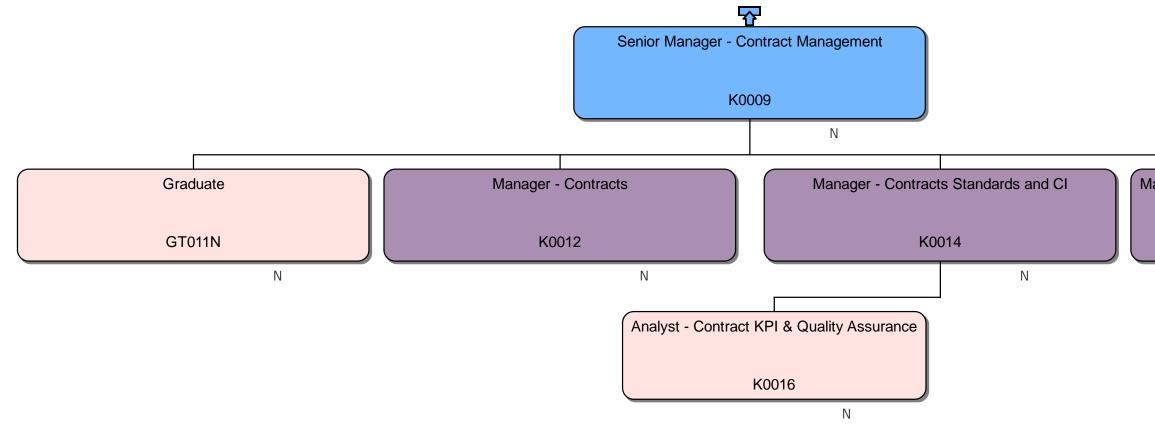

### **Response**

We can confirm that we do hold information that you have requested. Please find attached to this response and enclose within Annex A, the organisational chart for Homes England.