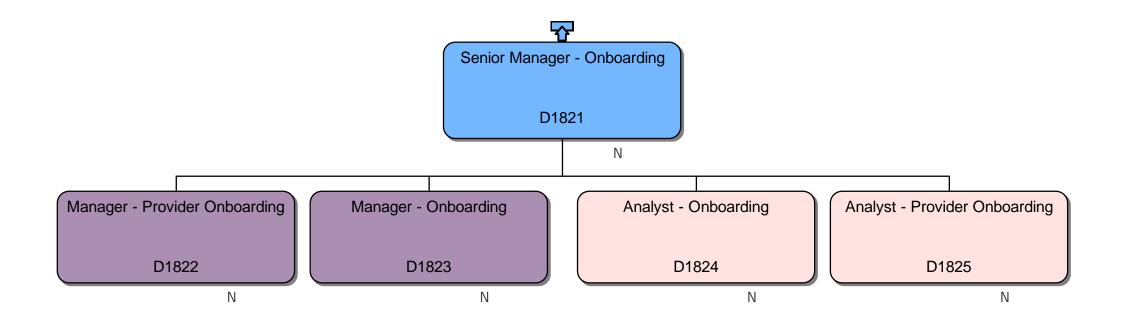

### **Response**

We can confirm that we do hold information that you have requested. Please find attached to this response and enclose within Annex A, the organisational chart for Homes England.

### Section 40 – Personal information

Note that only senior employees' names within Homes England are included within Annex A, this is because those roles are public facing and information is already accessible. However, we are withholding the names of the remaining Homes England employees on the grounds that it constitutes third party personal data and therefore engages section 40(2) of the FOIA.