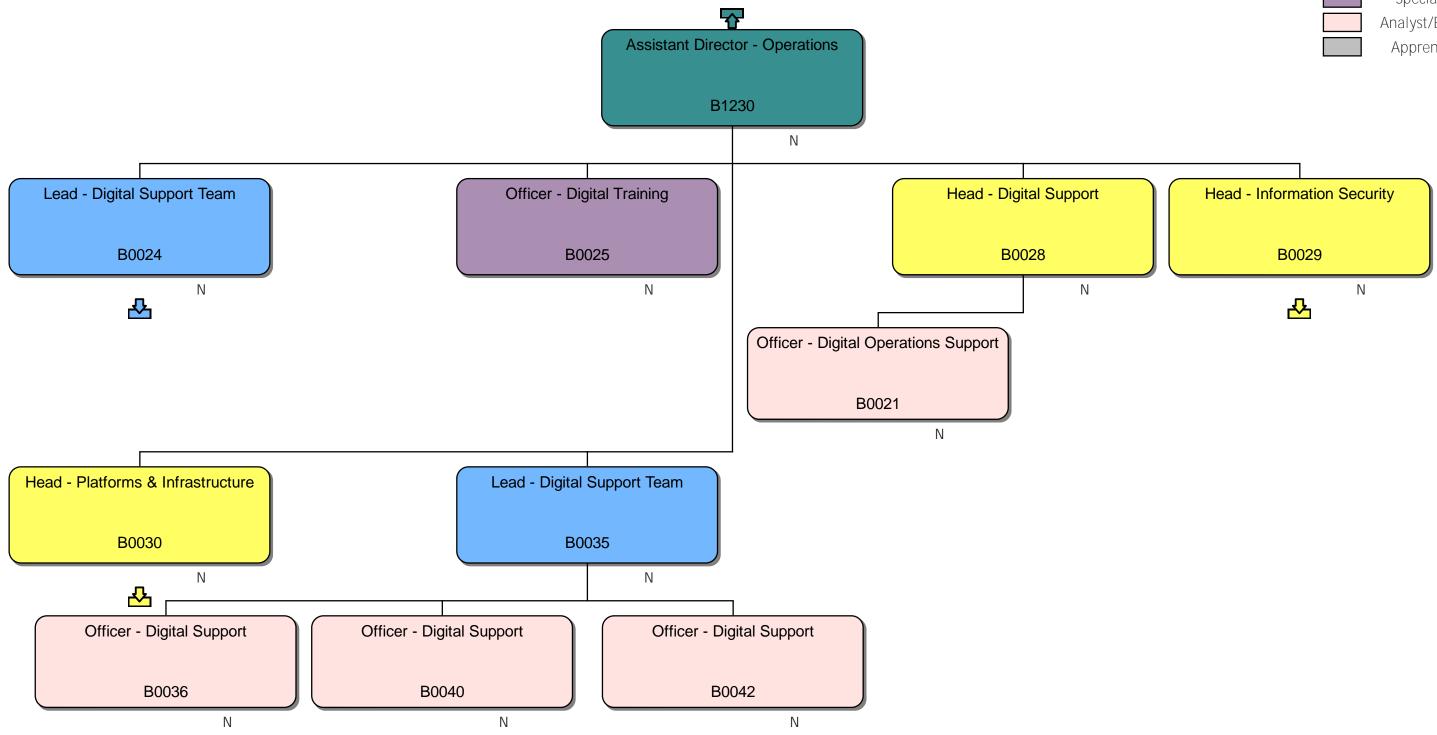

We are in the process of updating our contacts lists, wonder if you could please provide me with a current Homes England Structure Chart.

### **Response**

We can confirm that we do hold information that you have requested. Please find attached to this response and enclose within Annex A, the organisational chart for Homes England.

### Section 40 – Personal information

Note that only senior employees' names within Homes England are included within Annex A, this is because those roles are public facing and information is already accessible. However, we are withholding the names of the remaining Homes England employees on the grounds that it constitutes third party personal data and therefore engages section 40(2) of the FOIA.