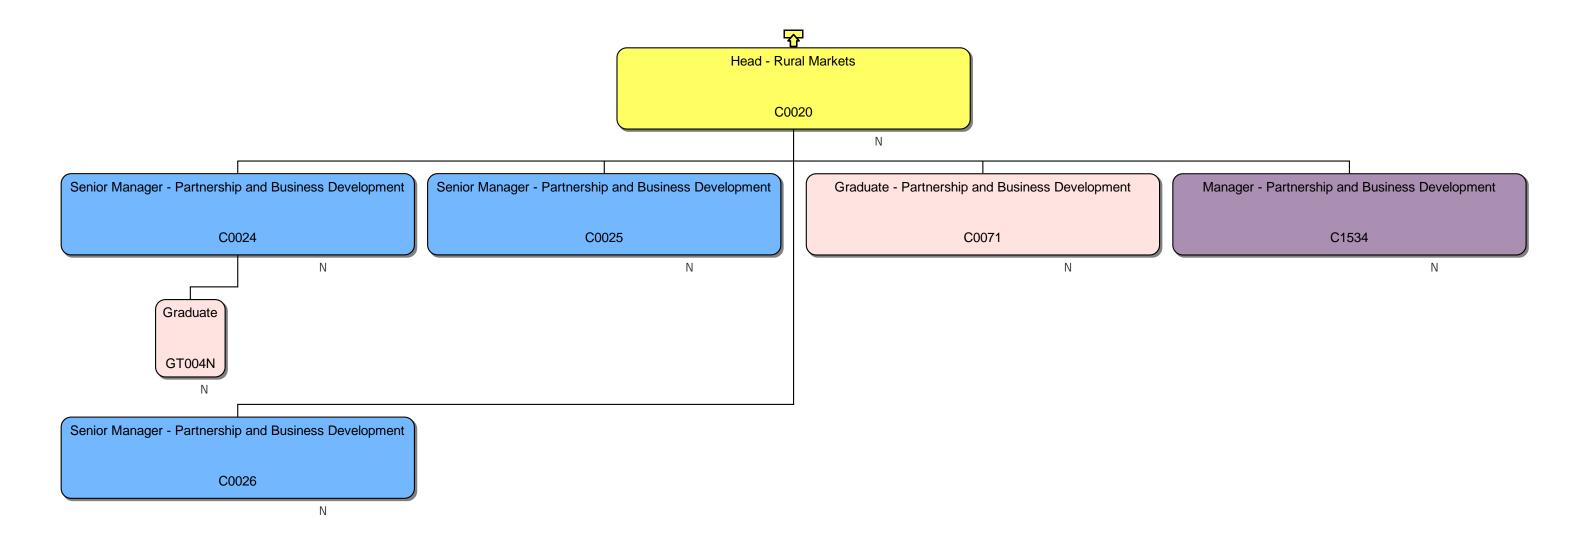

### **Response**

We can confirm that we do hold information that you have requested. Please find attached to this response and enclose within Annex A, the organisational chart for Homes England.

### Section 40 – Personal information

Note that only senior employees' names within Homes England are included within Annex A, this is because those roles are public facing and information is already accessible. However, we are withholding the names of the remaining Homes England employees on the grounds that it constitutes third party personal data and therefore engages section 40(2) of the FOIA.