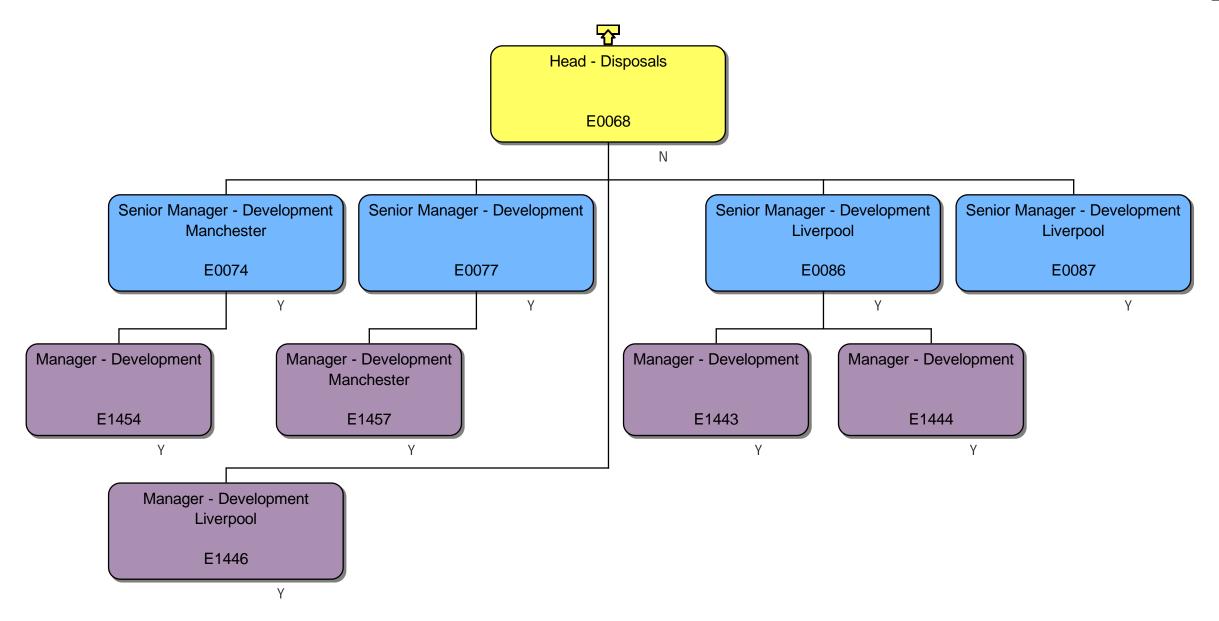

We are in the process of updating our contacts lists, wonder if you could please provide me with a current Homes England Structure Chart.

### **Response**

We can confirm that we do hold information that you have requested. Please find attached to this response and enclose within Annex A, the organisational chart for Homes England.

### Section 40 – Personal information

Note that only senior employees' names within Homes England are included within Annex A, this is because those roles are public facing and information is already accessible. However, we are withholding the names of the remaining Homes England employees on the grounds that it constitutes third party personal data and therefore engages section 40(2) of the FOIA.