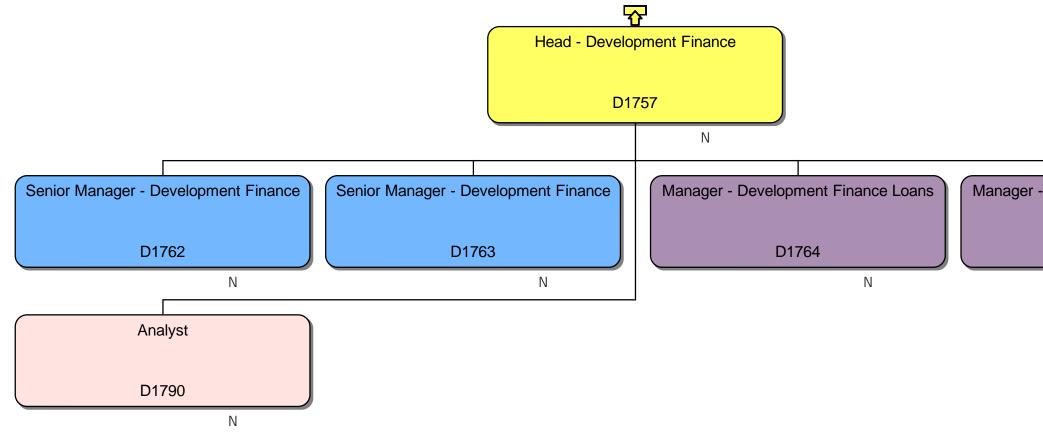

### **Response**

We can confirm that we do hold information that you have requested. Please find attached to this response and enclose within Annex A, the organisational chart for Homes England.