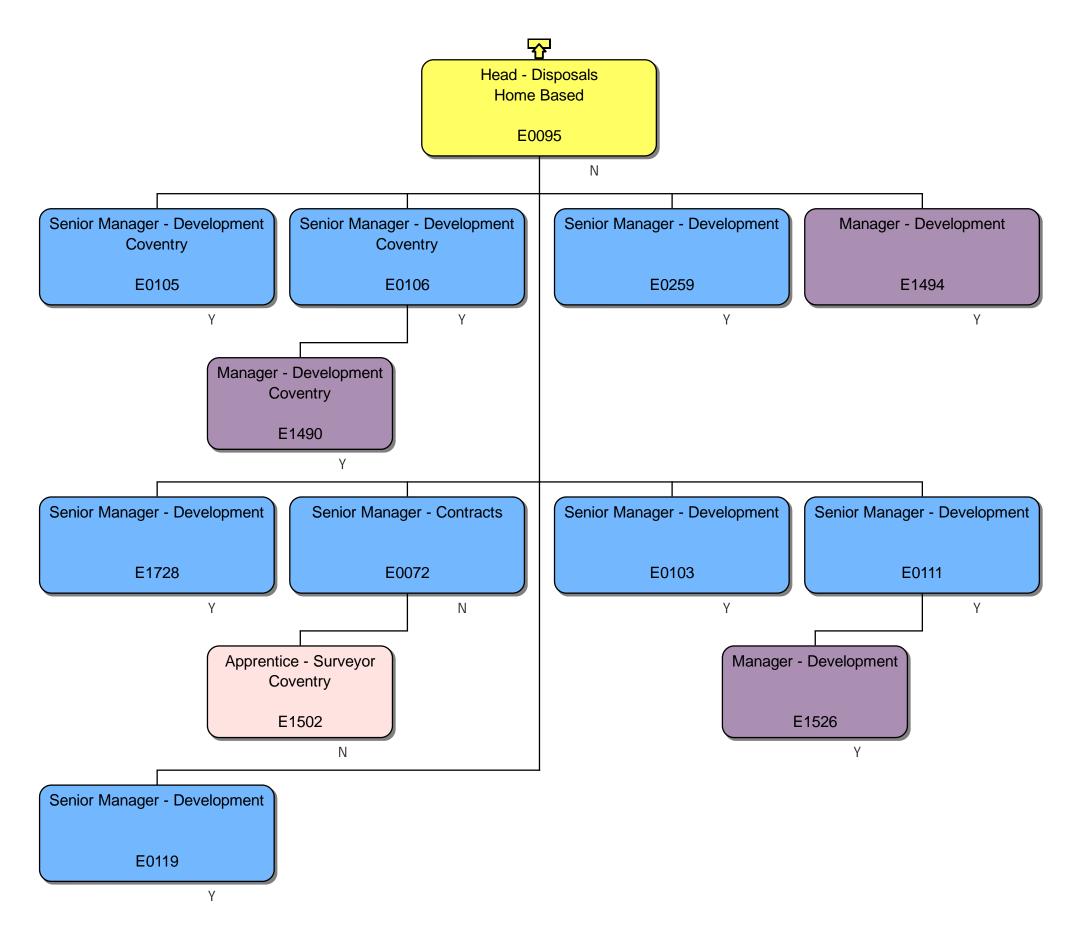

### **Response**

We can confirm that we do hold information that you have requested. Please find attached to this response and enclose within Annex A, the organisational chart for Homes England.