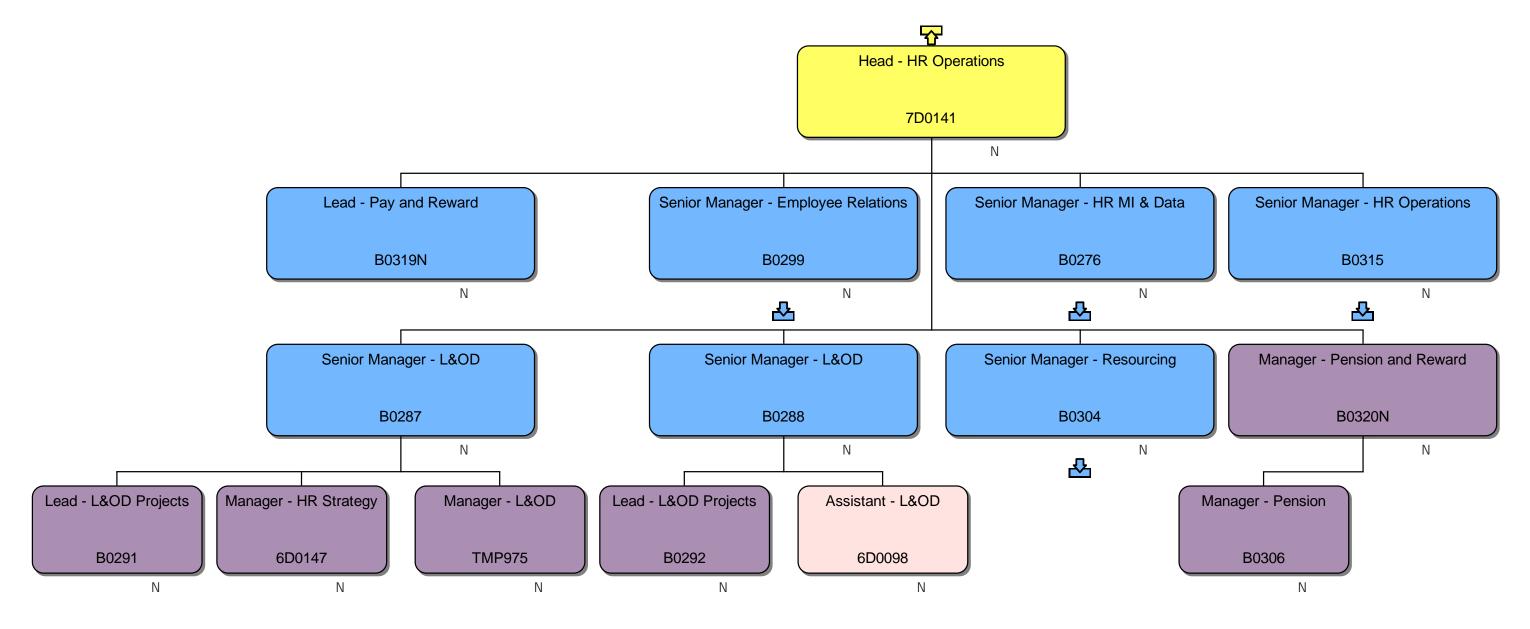

### **Response**

We can confirm that we do hold information that you have requested. Please find attached to this response and enclose within Annex A, the organisational chart for Homes England.