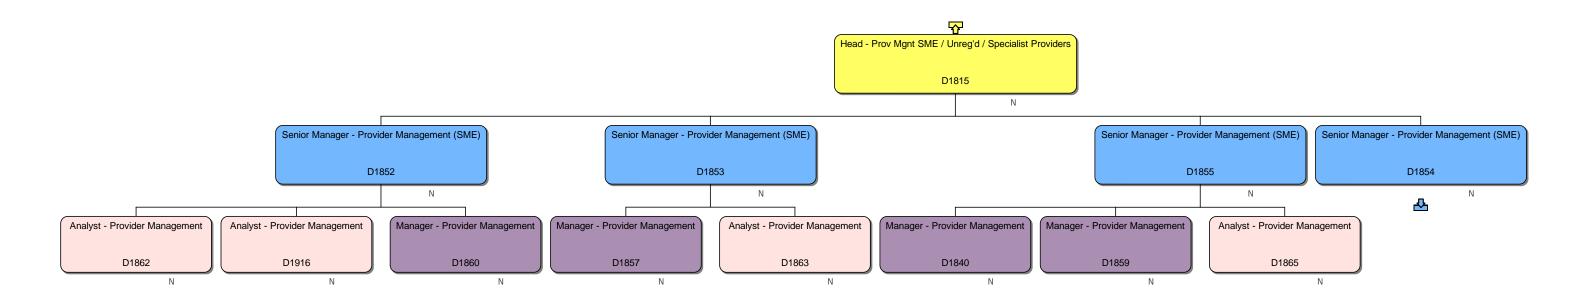

### **Response**

We can confirm that we do hold information that you have requested. Please find attached to this response and enclose within Annex A, the organisational chart for Homes England.