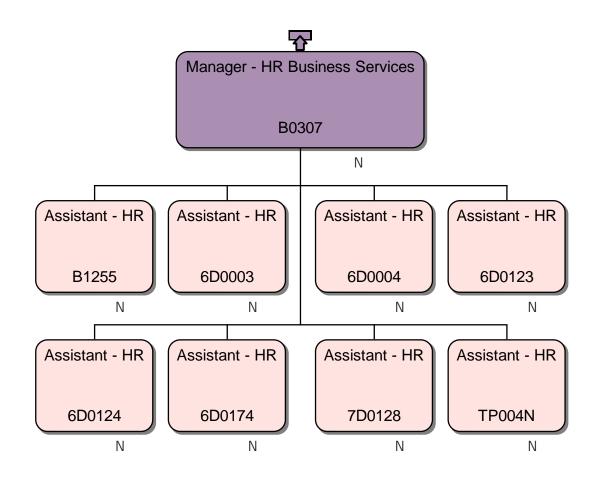

### **Response**

We can confirm that we do hold information that you have requested. Please find attached to this response and enclose within Annex A, the organisational chart for Homes England.

### Section 40 – Personal information

Note that only senior employees' names within Homes England are included within Annex A, this is because those roles are public facing and information is already accessible. However, we are withholding the names of the remaining Homes England employees on the grounds that it constitutes third party personal data and therefore engages section 40(2) of the FOIA.