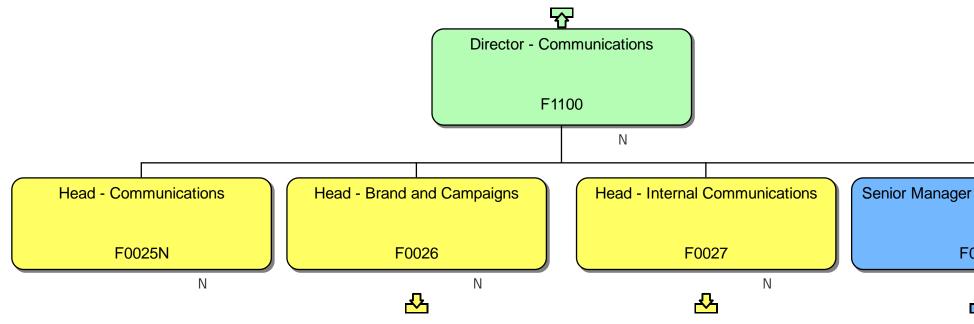

### **Response**

We can confirm that we do hold information that you have requested. Please find attached to this response and enclose within Annex A, the organisational chart for Homes England.

### Section 40 – Personal information

Note that only senior employees' names within Homes England are included within Annex A, this is because those roles are public facing and information is already accessible. However, we are withholding the names of the remaining Homes England employees on the grounds that it constitutes third party personal data and therefore engages section 40(2) of the FOIA.