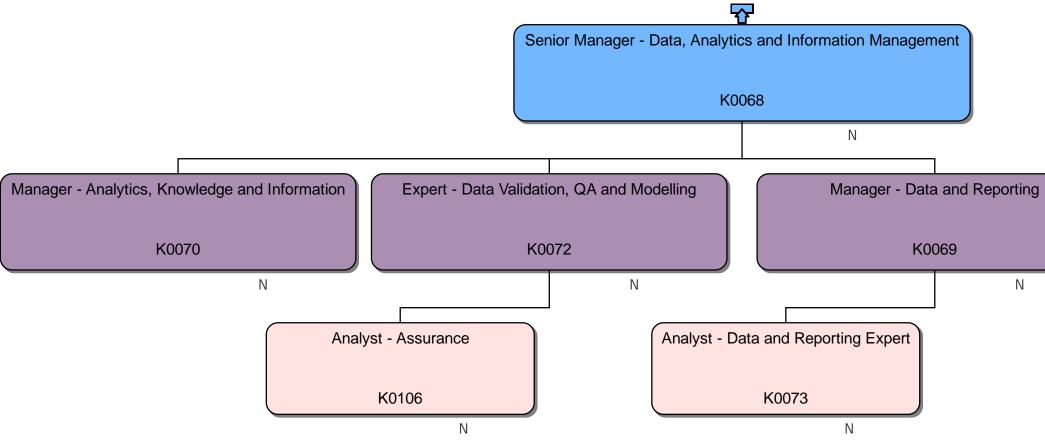

### **Response**

We can confirm that we do hold information that you have requested. Please find attached to this response and enclose within Annex A, the organisational chart for Homes England.