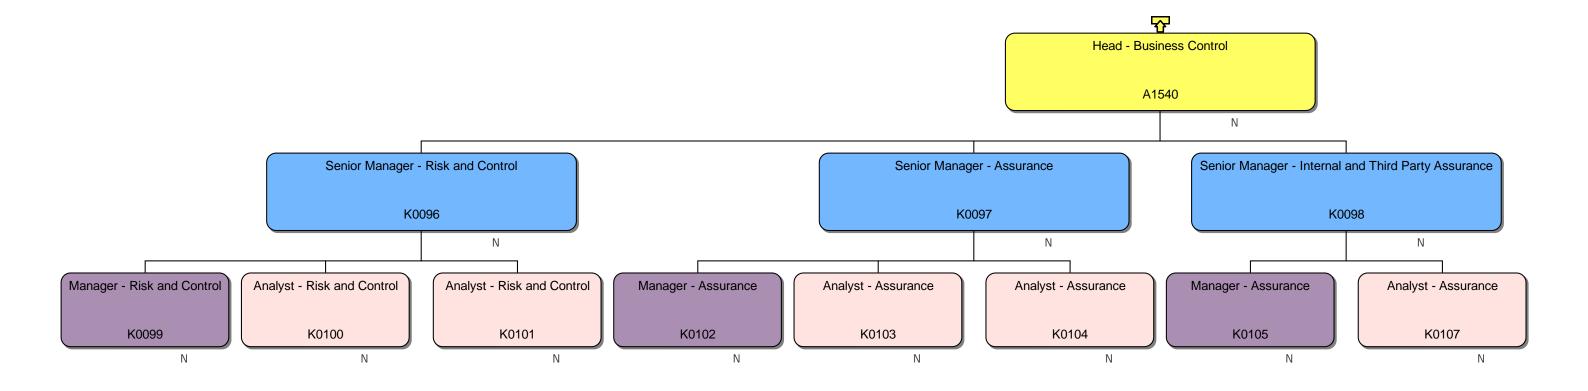

### **Response**

We can confirm that we do hold information that you have requested. Please find attached to this response and enclose within Annex A, the organisational chart for Homes England.