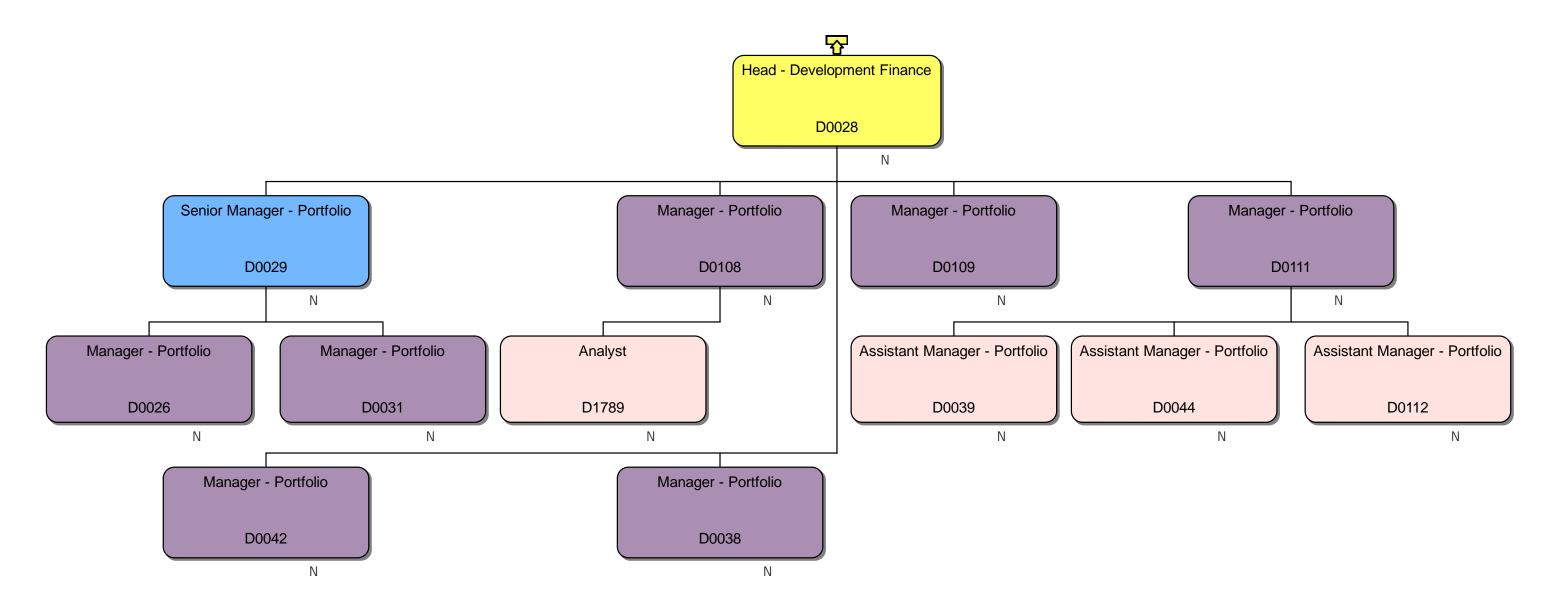

We are in the process of updating our contacts lists, wonder if you could please provide me with a current Homes England Structure Chart.

### **Response**

We can confirm that we do hold information that you have requested. Please find attached to this response and enclose within Annex A, the organisational chart for Homes England.

### Section 40 – Personal information

Note that only senior employees' names within Homes England are included within Annex A, this is because those roles are public facing and information is already accessible. However, we are withholding the names of the remaining Homes England employees on the grounds that it constitutes third party personal data and therefore engages section 40(2) of the FOIA.