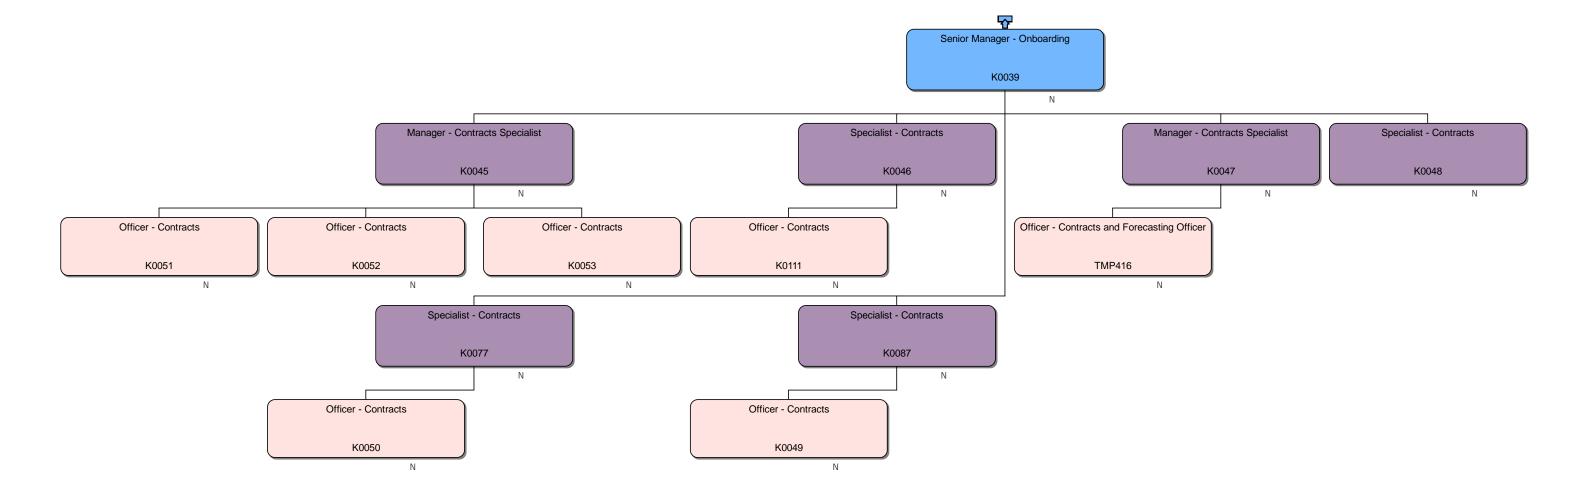

### **Response**

We can confirm that we do hold information that you have requested. Please find attached to this response and enclose within Annex A, the organisational chart for Homes England.