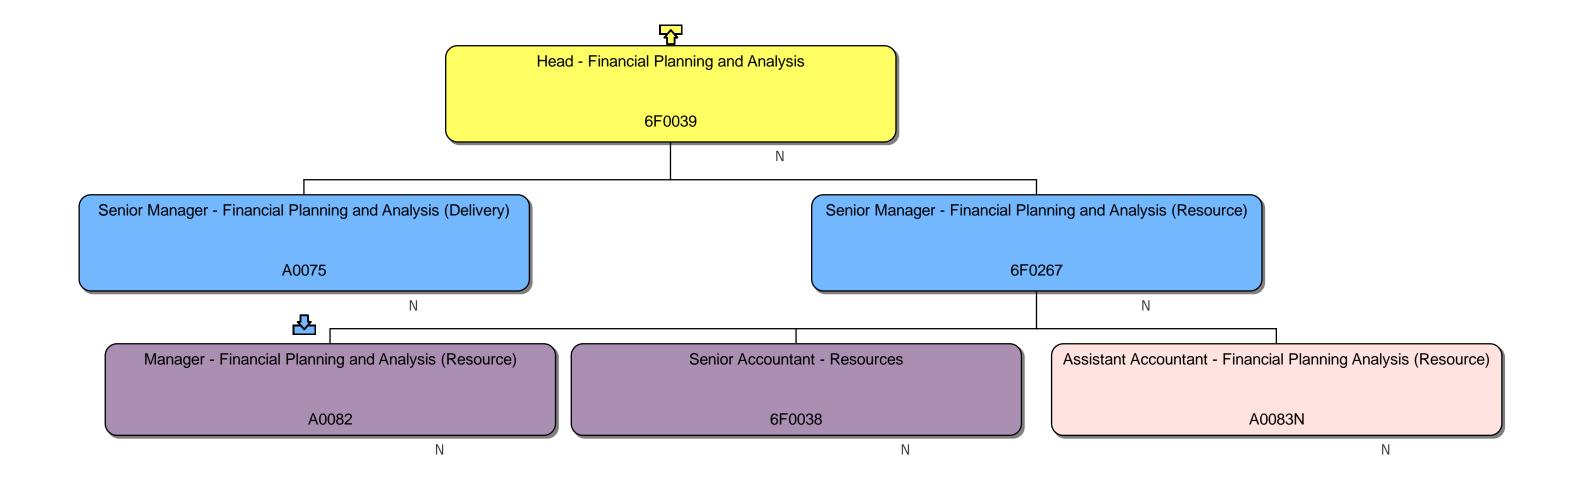

### **Response**

We can confirm that we do hold information that you have requested. Please find attached to this response and enclose within Annex A, the organisational chart for Homes England.

### Section 40 – Personal information

Note that only senior employees' names within Homes England are included within Annex A, this is because those roles are public facing and information is already accessible. However, we are withholding the names of the remaining Homes England employees on the grounds that it constitutes third party personal data and therefore engages section 40(2) of the FOIA.