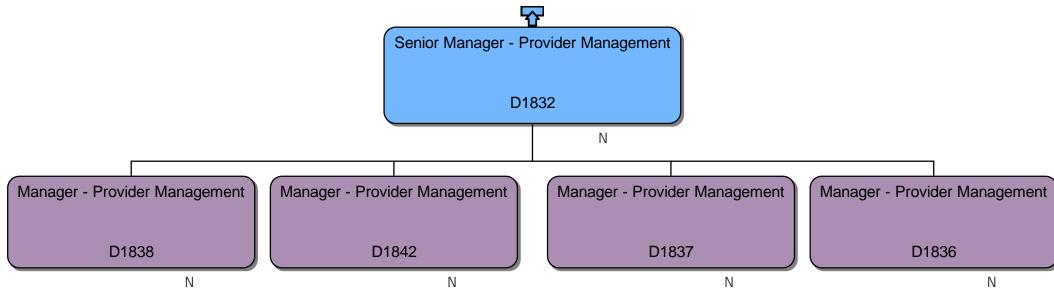

### **Response**

We can confirm that we do hold information that you have requested. Please find attached to this response and enclose within Annex A, the organisational chart for Homes England.

### Section 40 – Personal information

Note that only senior employees' names within Homes England are included within Annex A, this is because those roles are public facing and information is already accessible. However, we are withholding the names of the remaining Homes England employees on the grounds that it constitutes third party personal data and therefore engages section 40(2) of the FOIA.