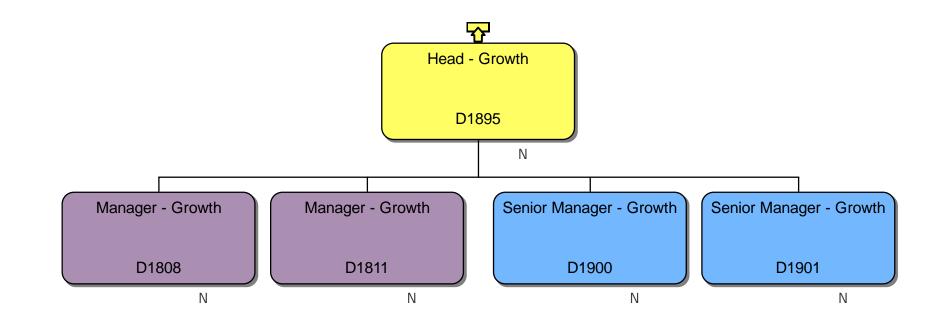

We are in the process of updating our contacts lists, wonder if you could please provide me with a current Homes England Structure Chart.

### **Response**

We can confirm that we do hold information that you have requested. Please find attached to this response and enclose within Annex A, the organisational chart for Homes England.

### Section 40 – Personal information

Note that only senior employees' names within Homes England are included within Annex A, this is because those roles are public facing and information is already accessible. However, we are withholding the names of the remaining Homes England employees on the grounds that it constitutes third party personal data and therefore engages section 40(2) of the FOIA.