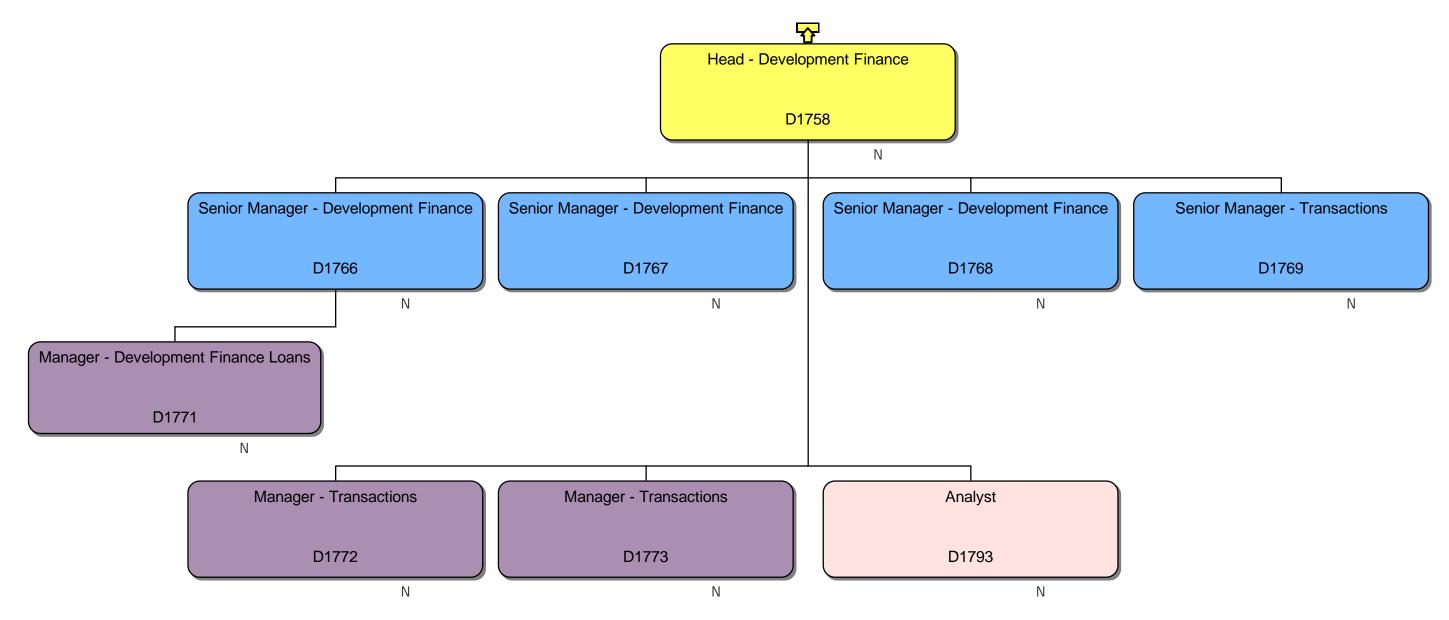

### **Response**

We can confirm that we do hold information that you have requested. Please find attached to this response and enclose within Annex A, the organisational chart for Homes England.