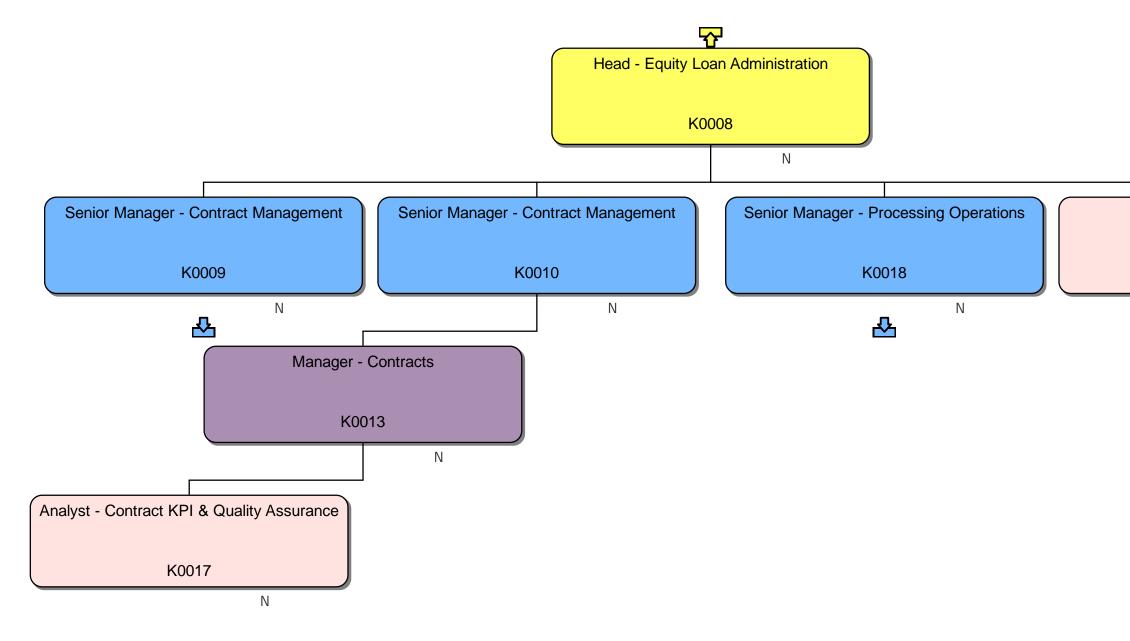

### **Response**

We can confirm that we do hold information that you have requested. Please find attached to this response and enclose within Annex A, the organisational chart for Homes England.