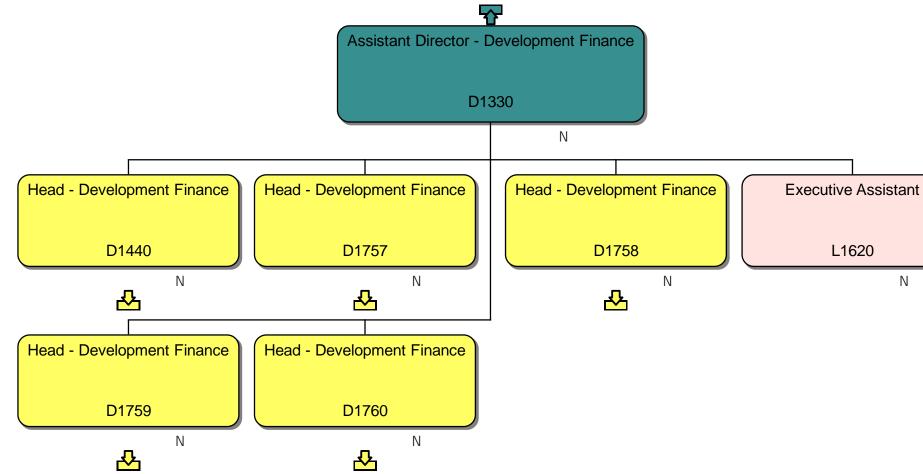

### **Response**

We can confirm that we do hold information that you have requested. Please find attached to this response and enclose within Annex A, the organisational chart for Homes England.

### Section 40 – Personal information

Note that only senior employees' names within Homes England are included within Annex A, this is because those roles are public facing and information is already accessible. However, we are withholding the names of the remaining Homes England employees on the grounds that it constitutes third party personal data and therefore engages section 40(2) of the FOIA.