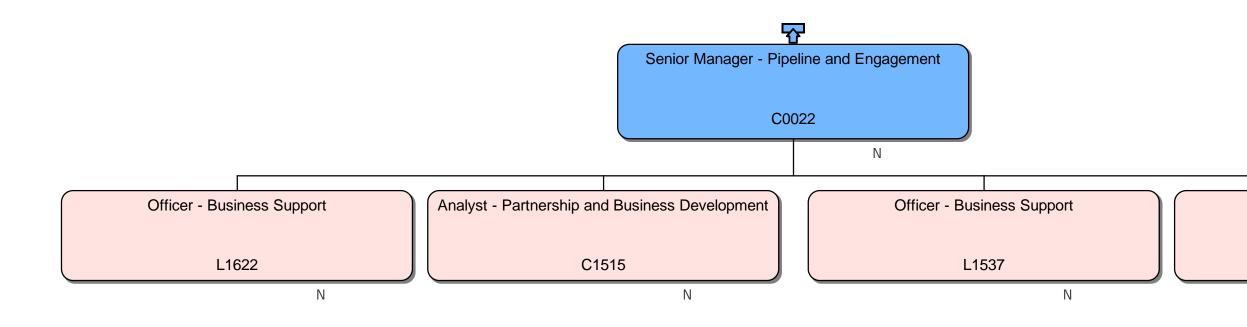

### **Response**

We can confirm that we do hold information that you have requested. Please find attached to this response and enclose within Annex A, the organisational chart for Homes England.

### Section 40 – Personal information

Note that only senior employees' names within Homes England are included within Annex A, this is because those roles are public facing and information is already accessible. However, we are withholding the names of the remaining Homes England employees on the grounds that it constitutes third party personal data and therefore engages section 40(2) of the FOIA.