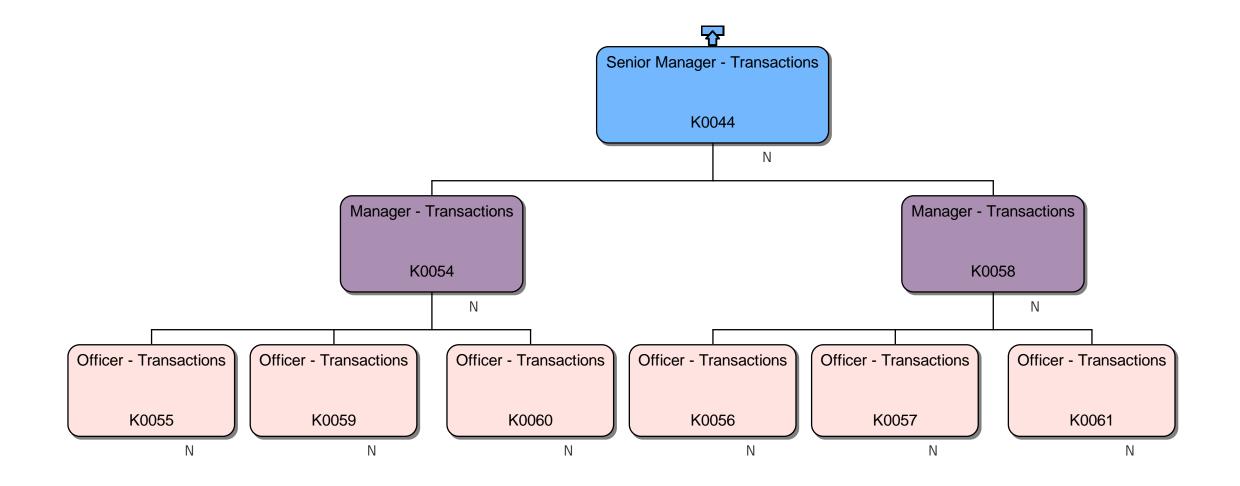

### **Response**

We can confirm that we do hold information that you have requested. Please find attached to this response and enclose within Annex A, the organisational chart for Homes England.