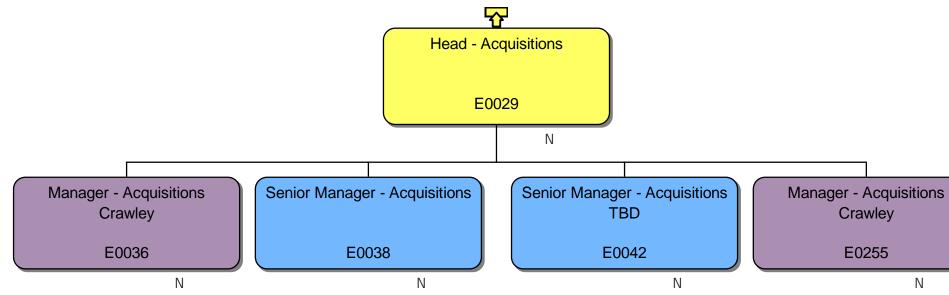

### **Response**

We can confirm that we do hold information that you have requested. Please find attached to this response and enclose within Annex A, the organisational chart for Homes England.

### Section 40 – Personal information

Note that only senior employees' names within Homes England are included within Annex A, this is because those roles are public facing and information is already accessible. However, we are withholding the names of the remaining Homes England employees on the grounds that it constitutes third party personal data and therefore engages section 40(2) of the FOIA.