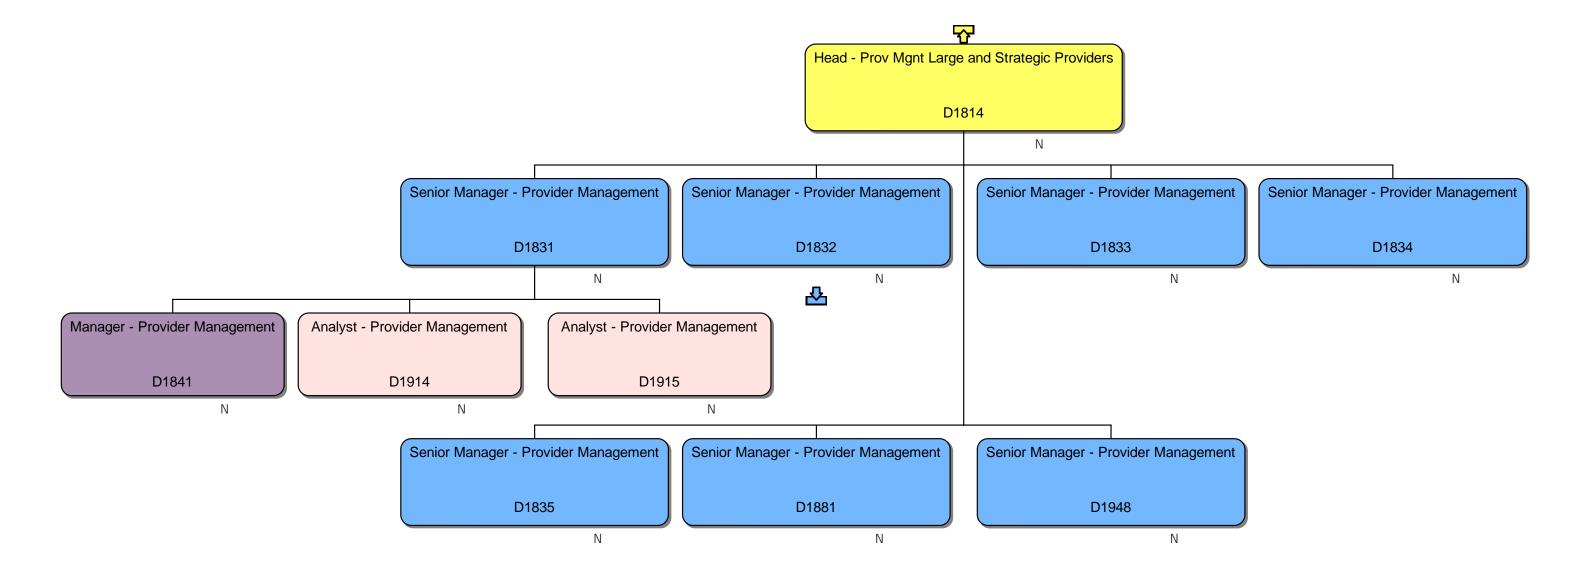

We are in the process of updating our contacts lists, wonder if you could please provide me with a current Homes England Structure Chart.

### **Response**

We can confirm that we do hold information that you have requested. Please find attached to this response and enclose within Annex A, the organisational chart for Homes England.

### Section 40 – Personal information

Note that only senior employees' names within Homes England are included within Annex A, this is because those roles are public facing and information is already accessible. However, we are withholding the names of the remaining Homes England employees on the grounds that it constitutes third party personal data and therefore engages section 40(2) of the FOIA.