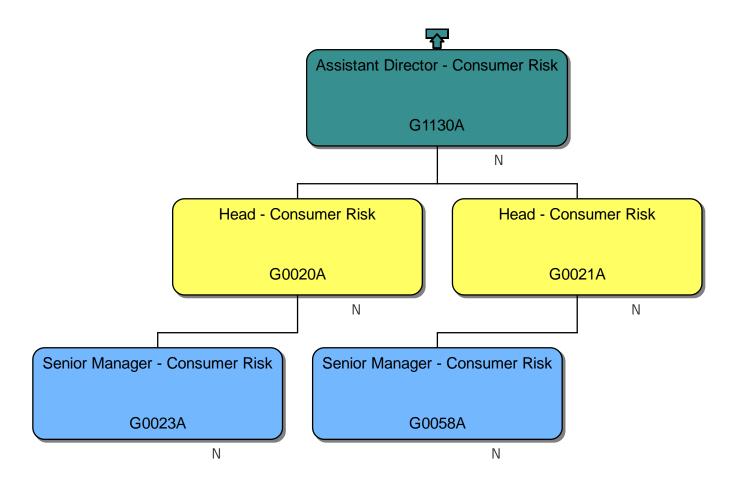

### **Response**

We can confirm that we do hold information that you have requested. Please find attached to this response and enclose within Annex A, the organisational chart for Homes England.

### Section 40 – Personal information

Note that only senior employees' names within Homes England are included within Annex A, this is because those roles are public facing and information is already accessible. However, we are withholding the names of the remaining Homes England employees on the grounds that it constitutes third party personal data and therefore engages section 40(2) of the FOIA.