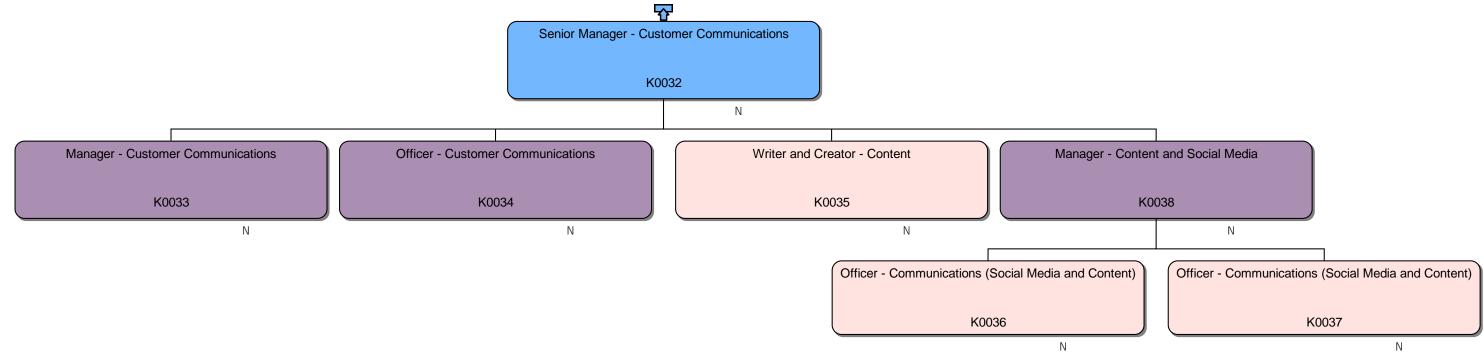

### **Response**

We can confirm that we do hold information that you have requested. Please find attached to this response and enclose within Annex A, the organisational chart for Homes England.