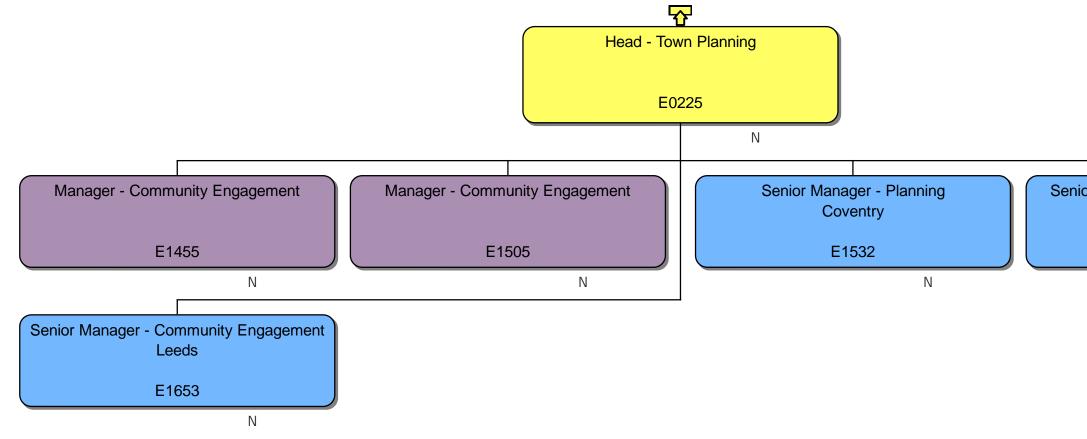

### **Response**

We can confirm that we do hold information that you have requested. Please find attached to this response and enclose within Annex A, the organisational chart for Homes England.