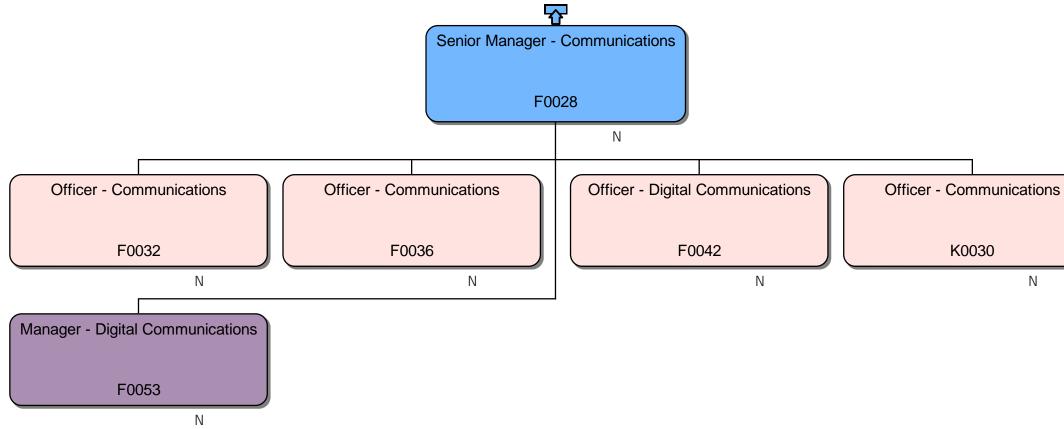

Ν

| 1 |
|---|
|   |
| 1 |
|   |
|   |
| 1 |
|   |
|   |
|   |
|   |

Officer - Government and Parliamentary Affairs F0009

Ν

| 7                |  |
|------------------|--|
| - Communications |  |
|                  |  |
|                  |  |
| 0028             |  |
| Ν                |  |
| <mark>₽</mark>   |  |

Ν

CE - Directorate Management/EO - Directorate Management/EO -Communications/EO - Communications/EO - Communications

## K0030

Ν

Analyst - Operational Management S1399

Ν