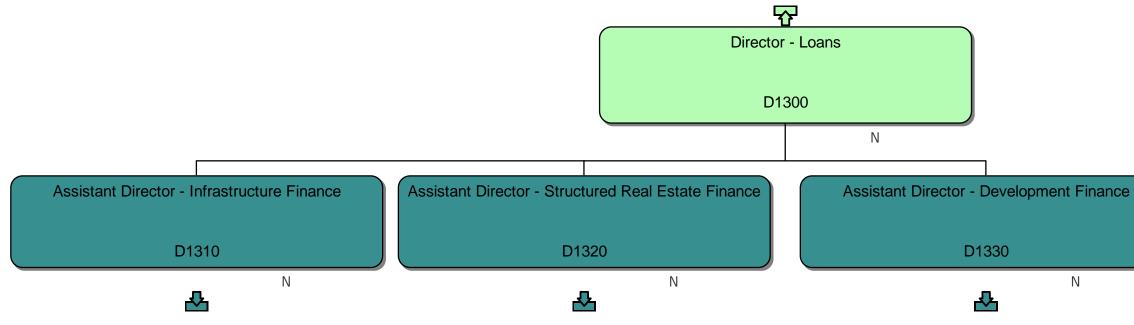

### **Response**

We can confirm that we do hold information that you have requested. Please find attached to this response and enclose within Annex A, the organisational chart for Homes England.

### Section 40 – Personal information

Note that only senior employees' names within Homes England are included within Annex A, this is because those roles are public facing and information is already accessible. However, we are withholding the names of the remaining Homes England employees on the grounds that it constitutes third party personal data and therefore engages section 40(2) of the FOIA.