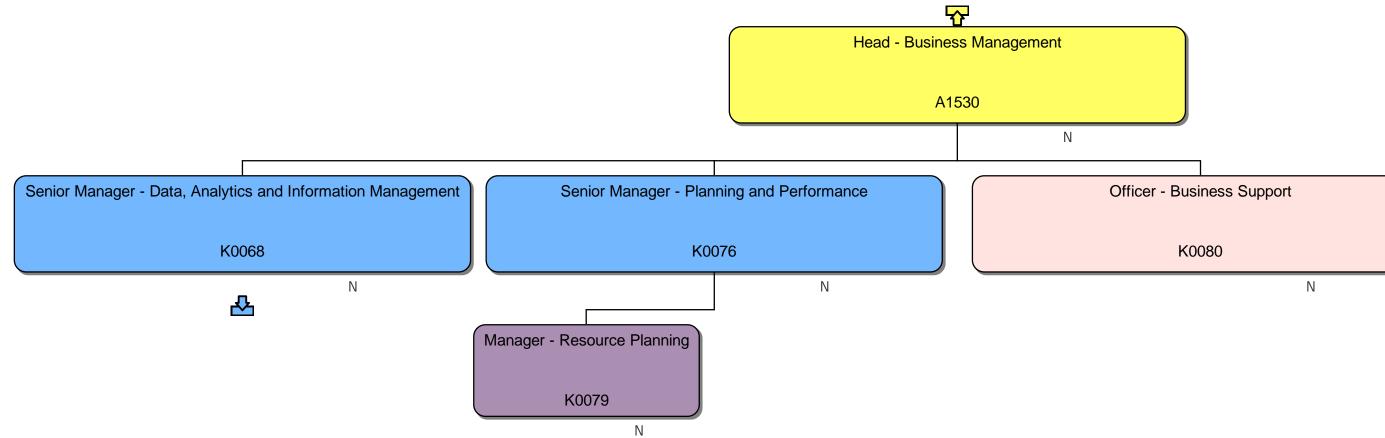

### **Response**

We can confirm that we do hold information that you have requested. Please find attached to this response and enclose within Annex A, the organisational chart for Homes England.