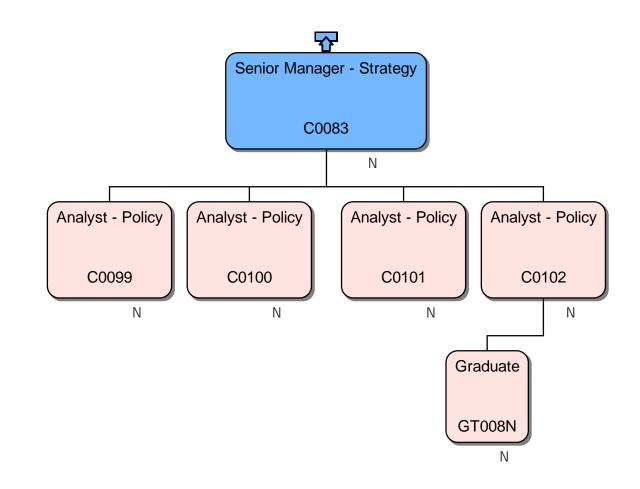

### **Response**

We can confirm that we do hold information that you have requested. Please find attached to this response and enclose within Annex A, the organisational chart for Homes England.