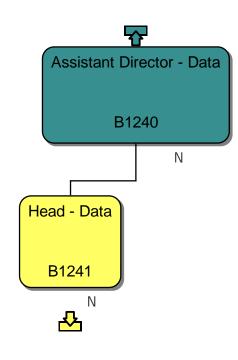

### **Response**

We can confirm that we do hold information that you have requested. Please find attached to this response and enclose within Annex A, the organisational chart for Homes England.

### Section 40 – Personal information

Note that only senior employees' names within Homes England are included within Annex A, this is because those roles are public facing and information is already accessible. However, we are withholding the names of the remaining Homes England employees on the grounds that it constitutes third party personal data and therefore engages section 40(2) of the FOIA.