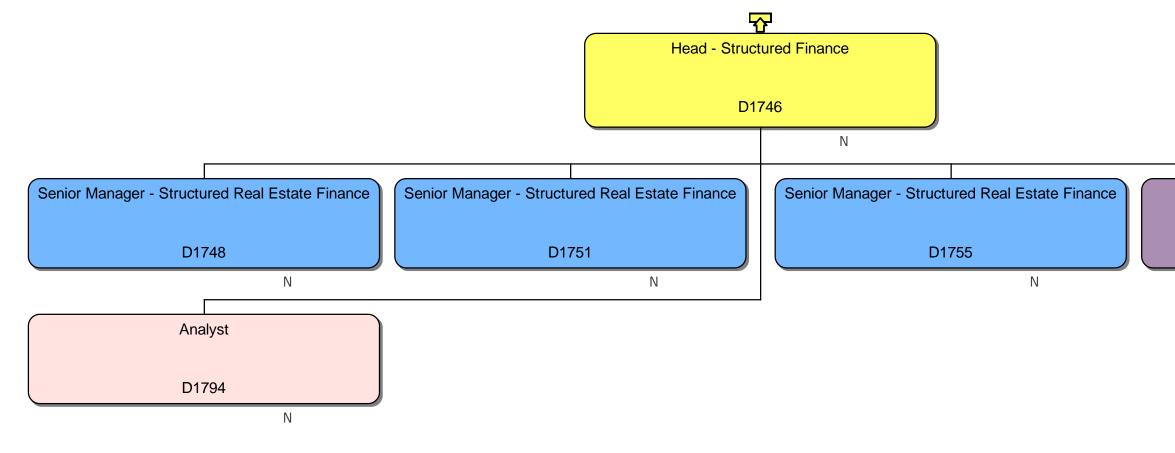

### **Response**

We can confirm that we do hold information that you have requested. Please find attached to this response and enclose within Annex A, the organisational chart for Homes England.

### Section 40 – Personal information

Note that only senior employees' names within Homes England are included within Annex A, this is because those roles are public facing and information is already accessible. However, we are withholding the names of the remaining Homes England employees on the grounds that it constitutes third party personal data and therefore engages section 40(2) of the FOIA.