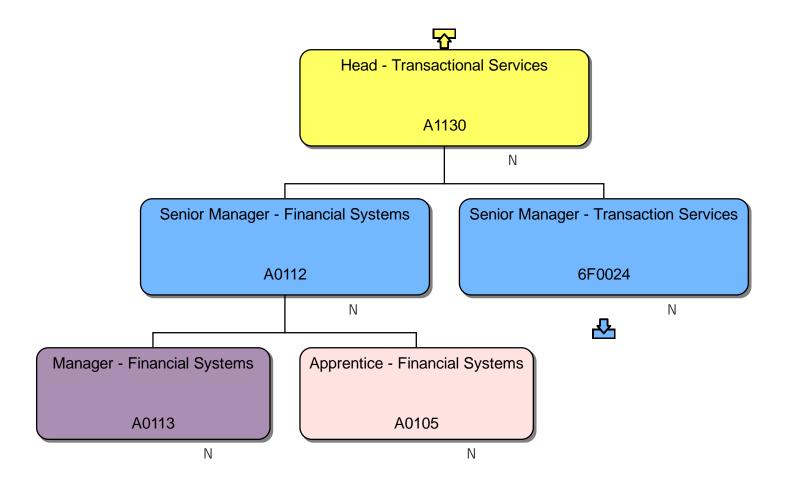

### **Response**

We can confirm that we do hold information that you have requested. Please find attached to this response and enclose within Annex A, the organisational chart for Homes England.

### Section 40 – Personal information

Note that only senior employees' names within Homes England are included within Annex A, this is because those roles are public facing and information is already accessible. However, we are withholding the names of the remaining Homes England employees on the grounds that it constitutes third party personal data and therefore engages section 40(2) of the FOIA.