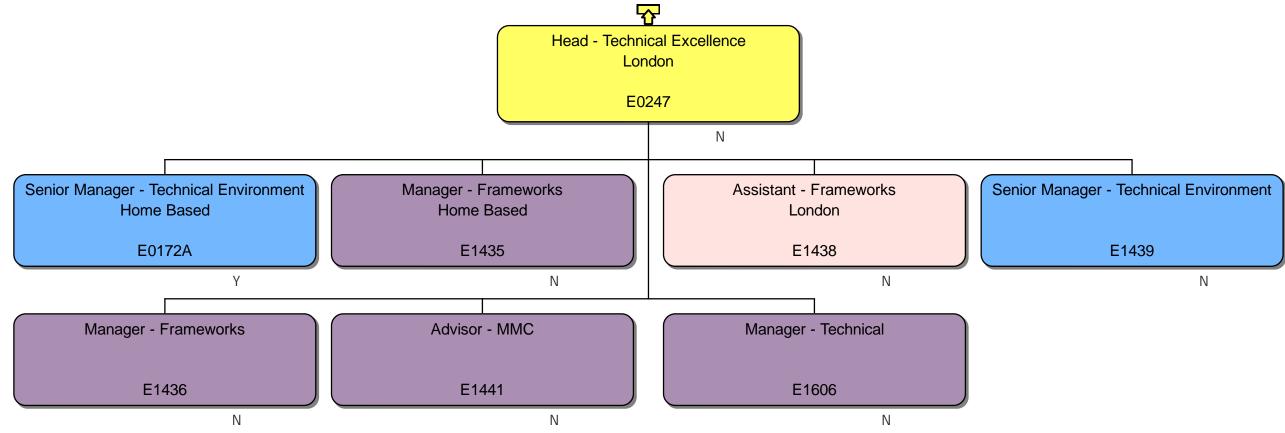

### **Response**

We can confirm that we do hold information that you have requested. Please find attached to this response and enclose within Annex A, the organisational chart for Homes England.