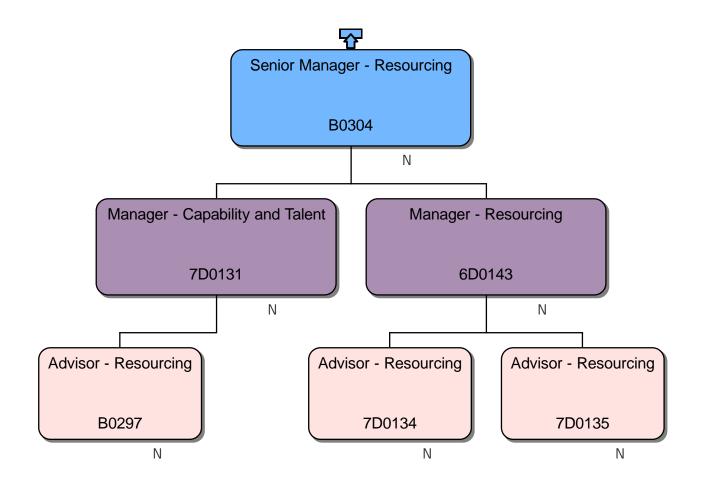

### **Response**

We can confirm that we do hold information that you have requested. Please find attached to this response and enclose within Annex A, the organisational chart for Homes England.

### Section 40 – Personal information

Note that only senior employees' names within Homes England are included within Annex A, this is because those roles are public facing and information is already accessible. However, we are withholding the names of the remaining Homes England employees on the grounds that it constitutes third party personal data and therefore engages section 40(2) of the FOIA.