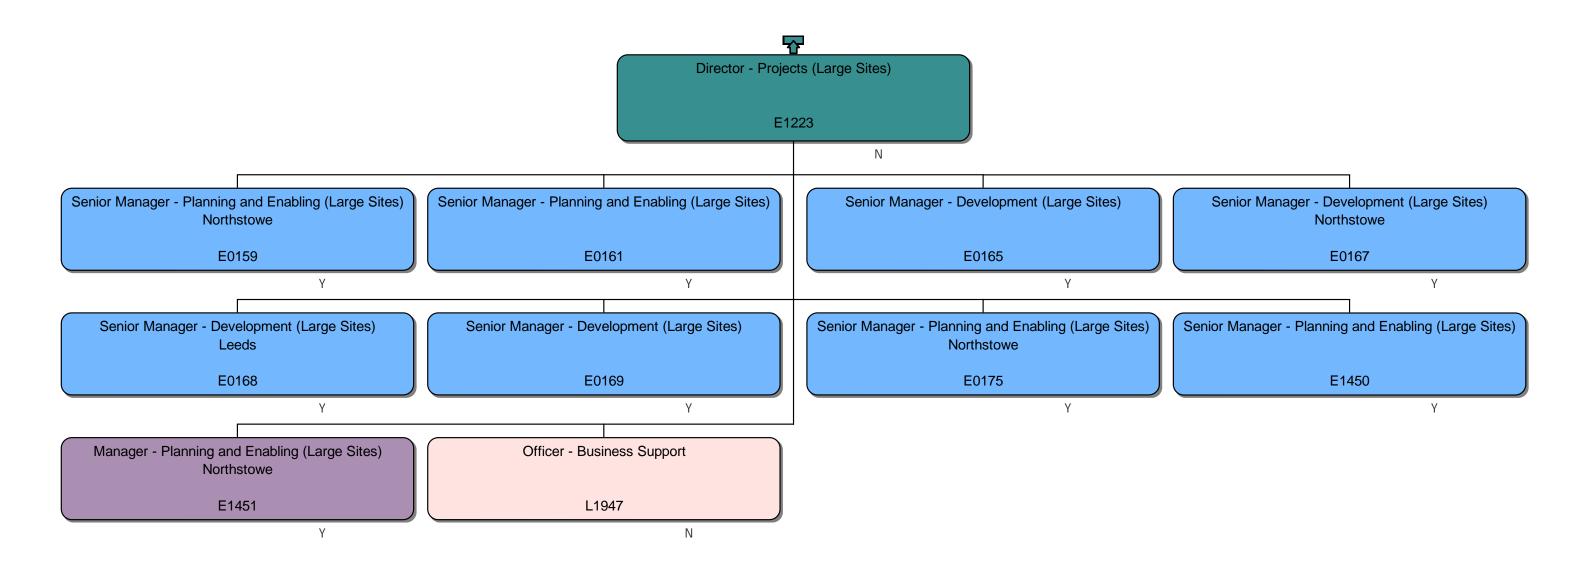

### **Response**

We can confirm that we do hold information that you have requested. Please find attached to this response and enclose within Annex A, the organisational chart for Homes England.