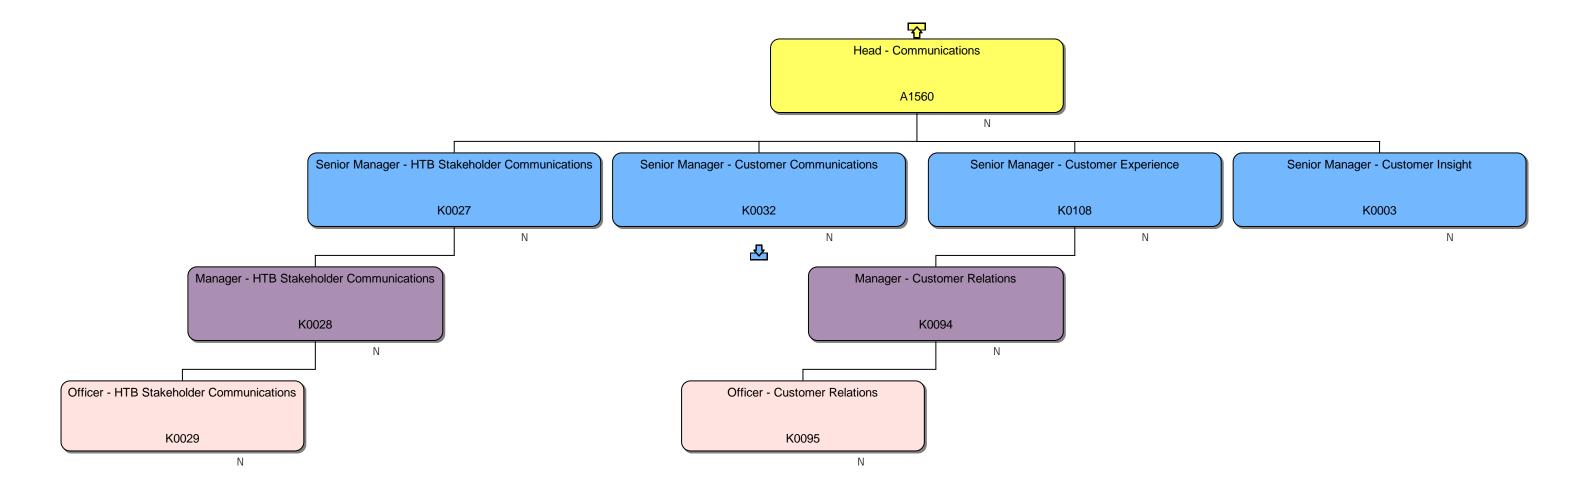

### **Response**

We can confirm that we do hold information that you have requested. Please find attached to this response and enclose within Annex A, the organisational chart for Homes England.