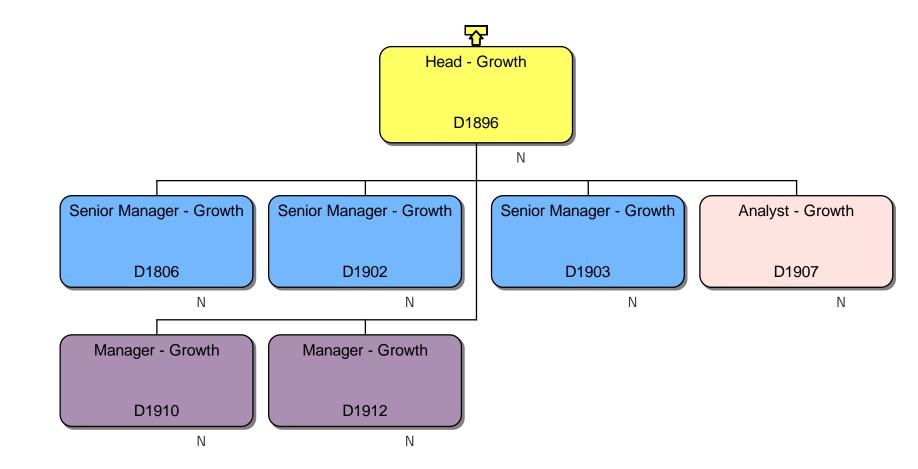

| - Developr | nent Finance Loans |
|------------|--------------------|
| D17        | 765                |
|            | N                  |

Ν

Refreshed 22/01/2021

Refreshed 22/01/2021

| Head - Technical | Hub |  |
|------------------|-----|--|
|                  |     |  |
| D1816            |     |  |
| _                | Ν   |  |
|                  |     |  |