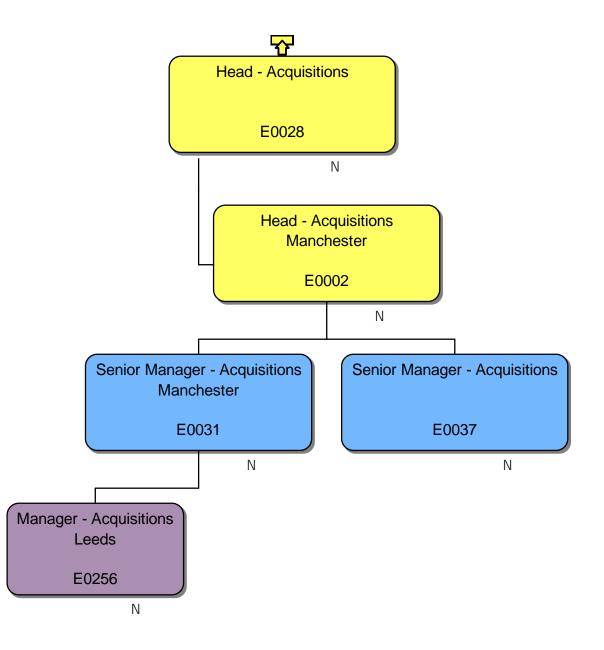

### **Response**

We can confirm that we do hold information that you have requested. Please find attached to this response and enclose within Annex A, the organisational chart for Homes England.