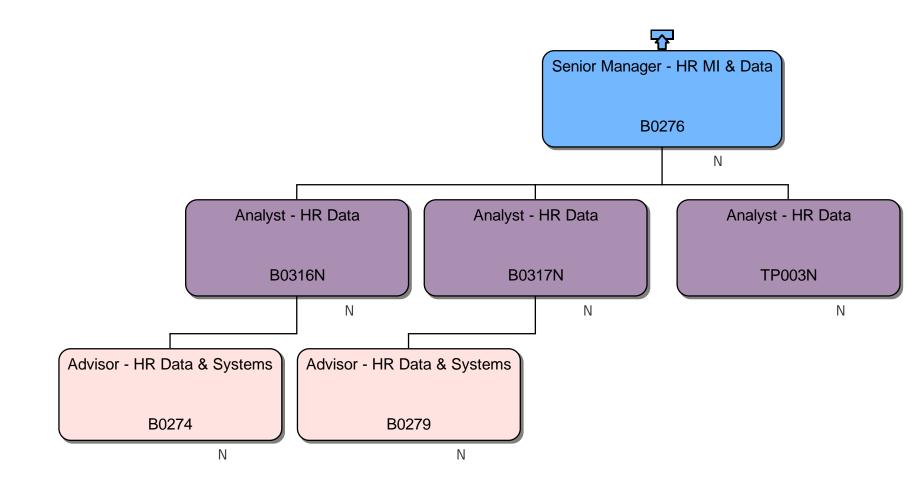

### **Response**

We can confirm that we do hold information that you have requested. Please find attached to this response and enclose within Annex A, the organisational chart for Homes England.