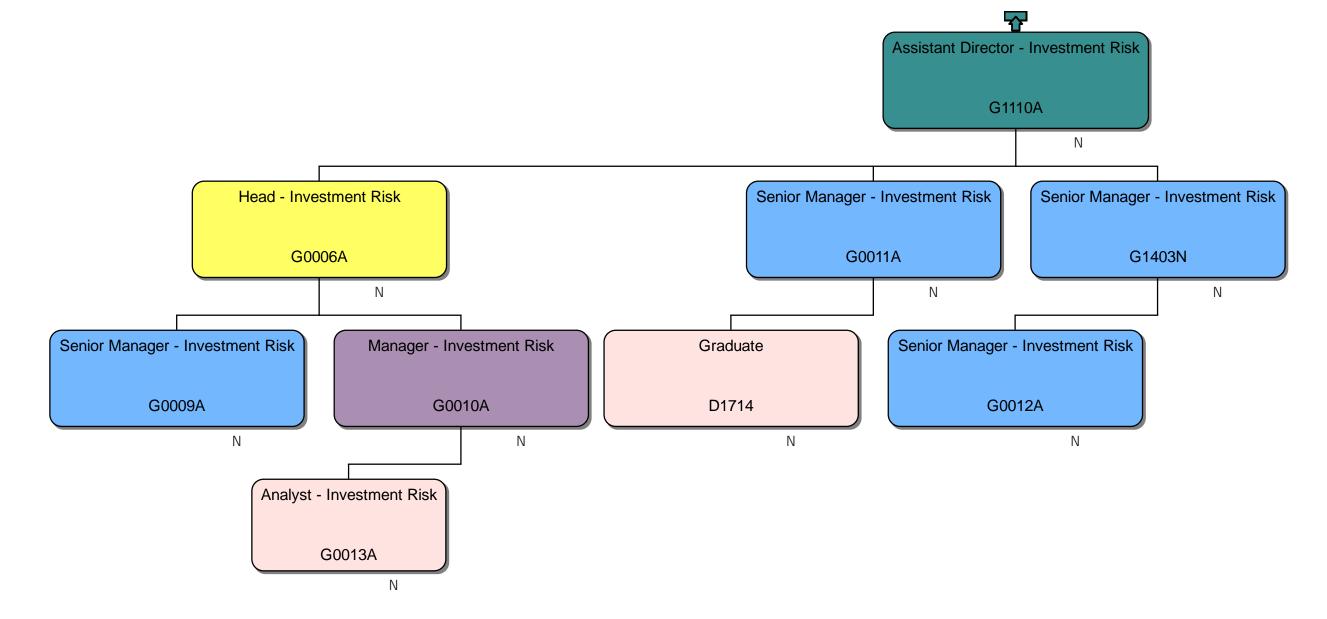

### **Response**

We can confirm that we do hold information that you have requested. Please find attached to this response and enclose within Annex A, the organisational chart for Homes England.

### Section 40 – Personal information

Note that only senior employees' names within Homes England are included within Annex A, this is because those roles are public facing and information is already accessible. However, we are withholding the names of the remaining Homes England employees on the grounds that it constitutes third party personal data and therefore engages section 40(2) of the FOIA.