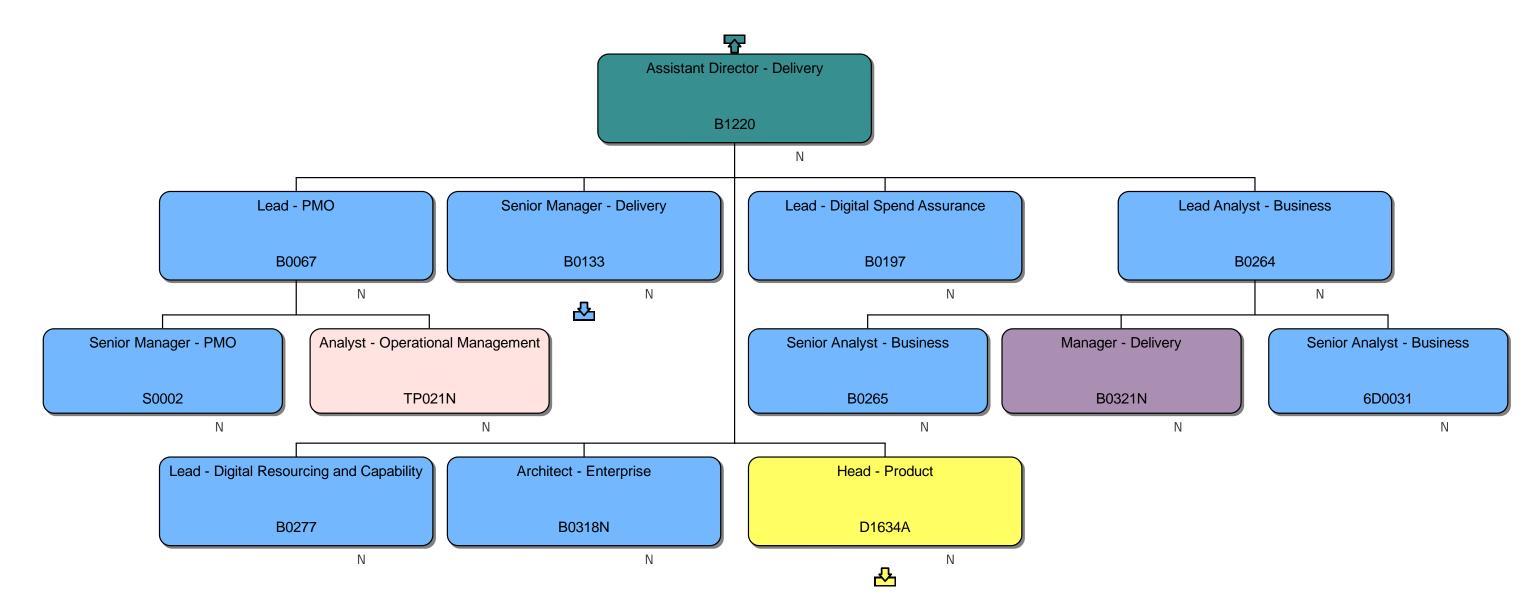

We are in the process of updating our contacts lists, wonder if you could please provide me with a current Homes England Structure Chart.

### **Response**

We can confirm that we do hold information that you have requested. Please find attached to this response and enclose within Annex A, the organisational chart for Homes England.

### Section 40 – Personal information

Note that only senior employees' names within Homes England are included within Annex A, this is because those roles are public facing and information is already accessible. However, we are withholding the names of the remaining Homes England employees on the grounds that it constitutes third party personal data and therefore engages section 40(2) of the FOIA.