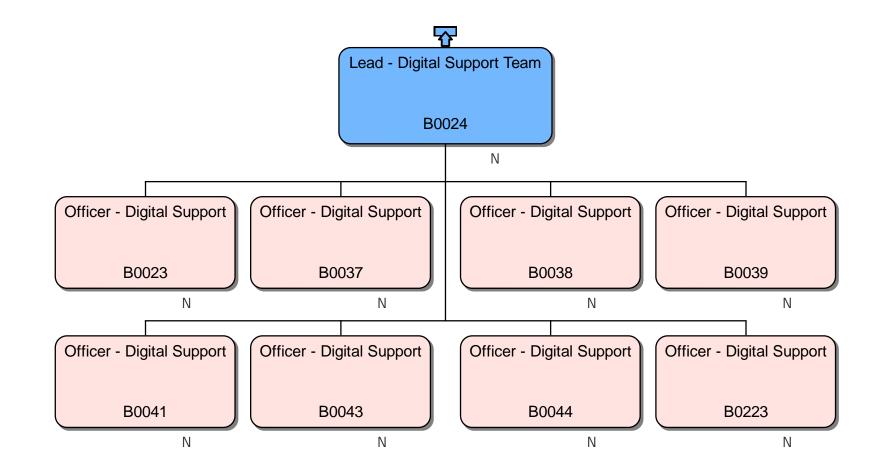

We are in the process of updating our contacts lists, wonder if you could please provide me with a current Homes England Structure Chart.

### **Response**

We can confirm that we do hold information that you have requested. Please find attached to this response and enclose within Annex A, the organisational chart for Homes England.

### Section 40 – Personal information

Note that only senior employees' names within Homes England are included within Annex A, this is because those roles are public facing and information is already accessible. However, we are withholding the names of the remaining Homes England employees on the grounds that it constitutes third party personal data and therefore engages section 40(2) of the FOIA.