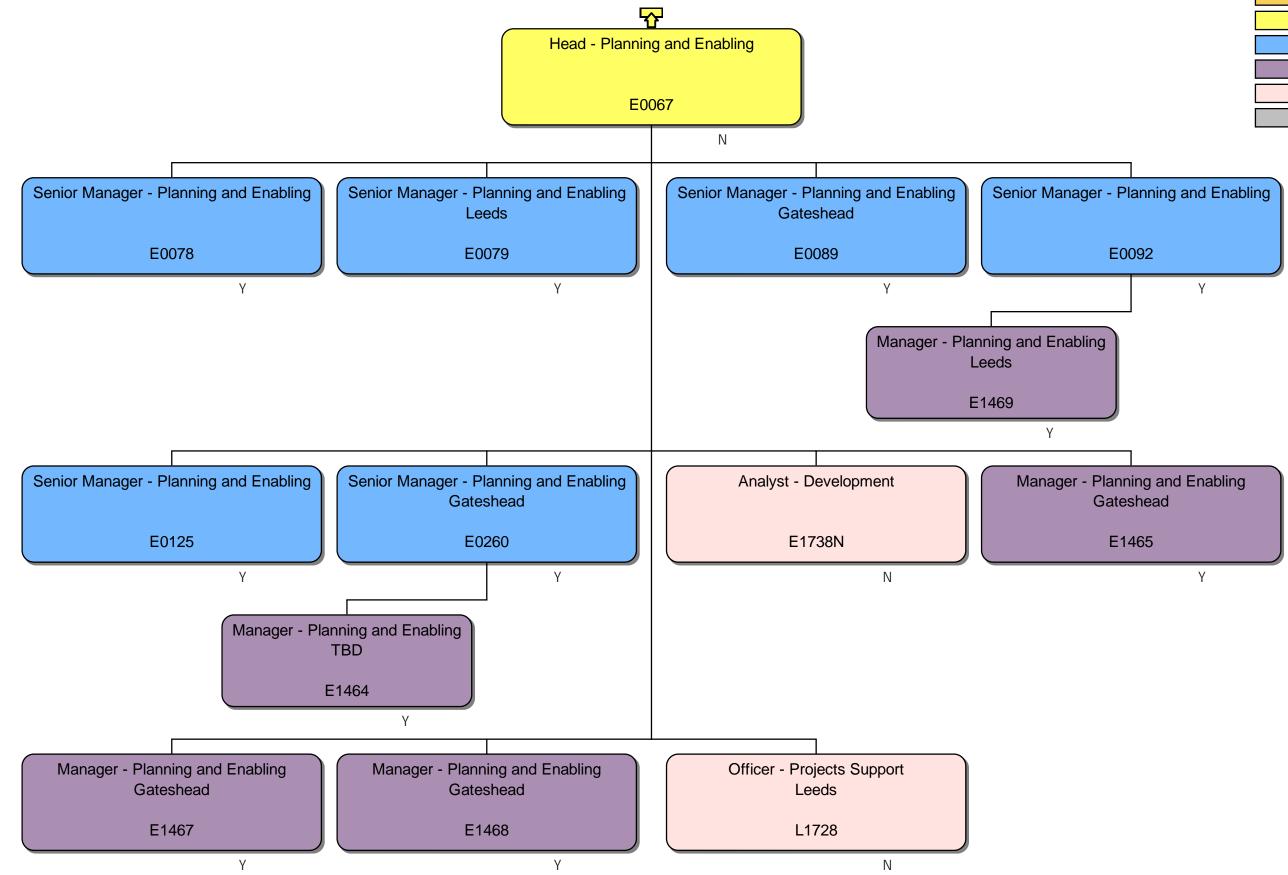

We are in the process of updating our contacts lists, wonder if you could please provide me with a current Homes England Structure Chart.

### **Response**

We can confirm that we do hold information that you have requested. Please find attached to this response and enclose within Annex A, the organisational chart for Homes England.

### Section 40 – Personal information

Note that only senior employees' names within Homes England are included within Annex A, this is because those roles are public facing and information is already accessible. However, we are withholding the names of the remaining Homes England employees on the grounds that it constitutes third party personal data and therefore engages section 40(2) of the FOIA.