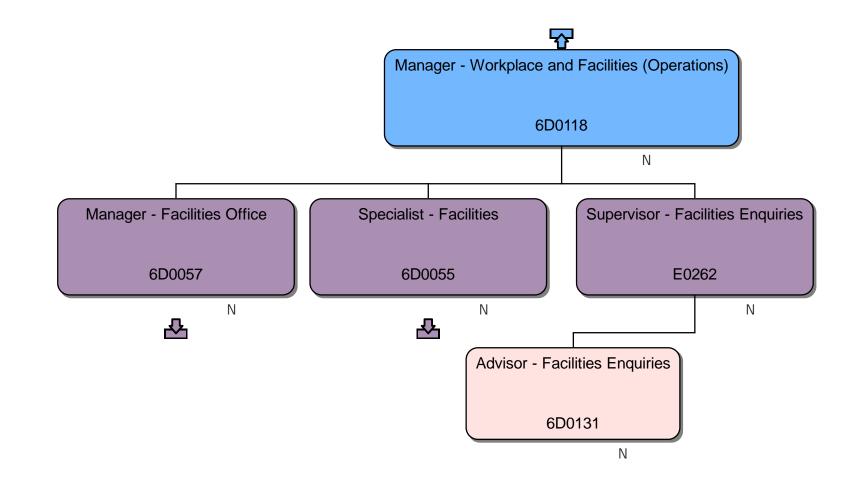

### **Response**

We can confirm that we do hold information that you have requested. Please find attached to this response and enclose within Annex A, the organisational chart for Homes England.

### Section 40 – Personal information

Note that only senior employees' names within Homes England are included within Annex A, this is because those roles are public facing and information is already accessible. However, we are withholding the names of the remaining Homes England employees on the grounds that it constitutes third party personal data and therefore engages section 40(2) of the FOIA.