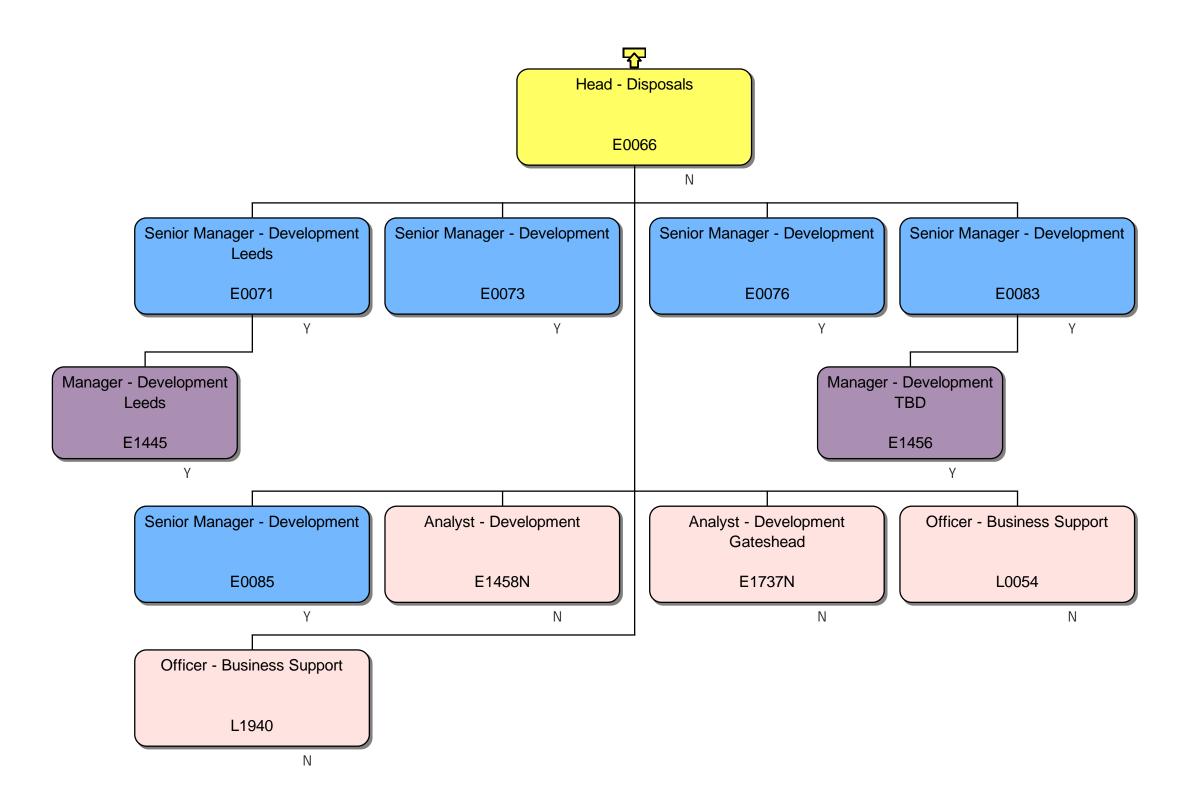

We are in the process of updating our contacts lists, wonder if you could please provide me with a current Homes England Structure Chart.

### **Response**

We can confirm that we do hold information that you have requested. Please find attached to this response and enclose within Annex A, the organisational chart for Homes England.

### Section 40 – Personal information

Note that only senior employees' names within Homes England are included within Annex A, this is because those roles are public facing and information is already accessible. However, we are withholding the names of the remaining Homes England employees on the grounds that it constitutes third party personal data and therefore engages section 40(2) of the FOIA.