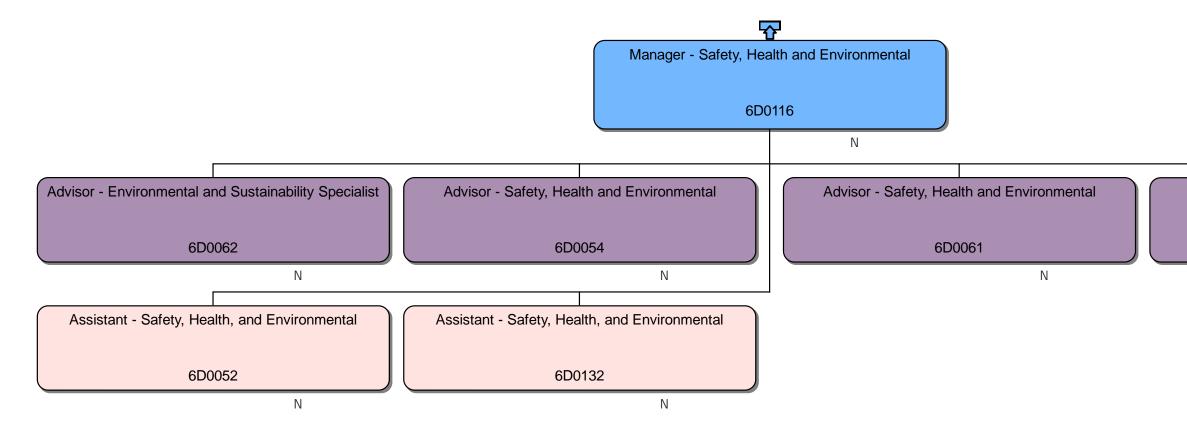

### **Response**

We can confirm that we do hold information that you have requested. Please find attached to this response and enclose within Annex A, the organisational chart for Homes England.

### Section 40 – Personal information

Note that only senior employees' names within Homes England are included within Annex A, this is because those roles are public facing and information is already accessible. However, we are withholding the names of the remaining Homes England employees on the grounds that it constitutes third party personal data and therefore engages section 40(2) of the FOIA.