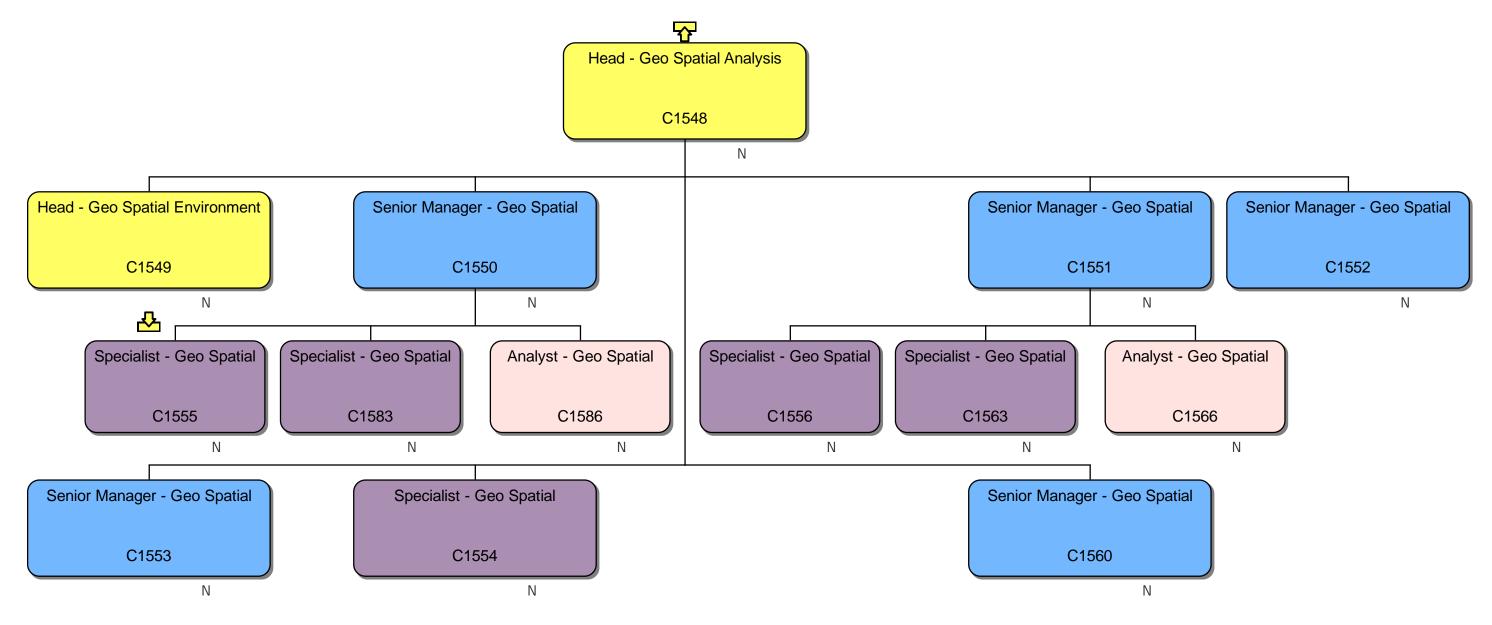

We are in the process of updating our contacts lists, wonder if you could please provide me with a current Homes England Structure Chart.

### **Response**

We can confirm that we do hold information that you have requested. Please find attached to this response and enclose within Annex A, the organisational chart for Homes England.

### Section 40 – Personal information

Note that only senior employees' names within Homes England are included within Annex A, this is because those roles are public facing and information is already accessible. However, we are withholding the names of the remaining Homes England employees on the grounds that it constitutes third party personal data and therefore engages section 40(2) of the FOIA.