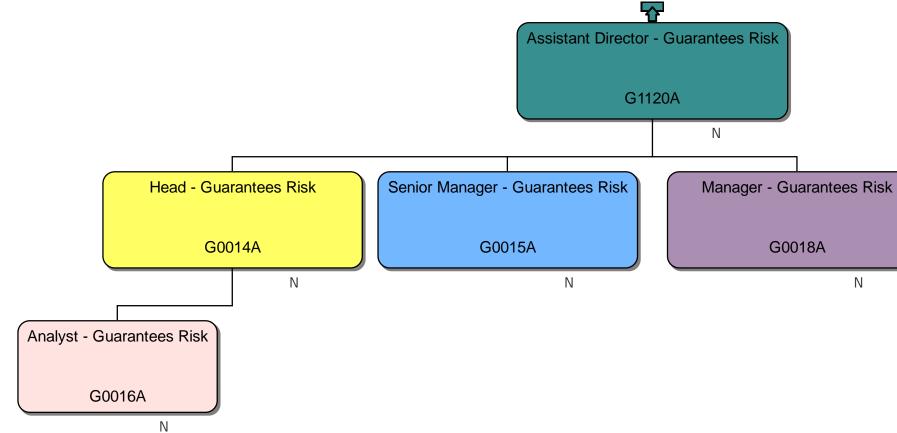

### **Response**

We can confirm that we do hold information that you have requested. Please find attached to this response and enclose within Annex A, the organisational chart for Homes England.

### Section 40 – Personal information

Note that only senior employees' names within Homes England are included within Annex A, this is because those roles are public facing and information is already accessible. However, we are withholding the names of the remaining Homes England employees on the grounds that it constitutes third party personal data and therefore engages section 40(2) of the FOIA.