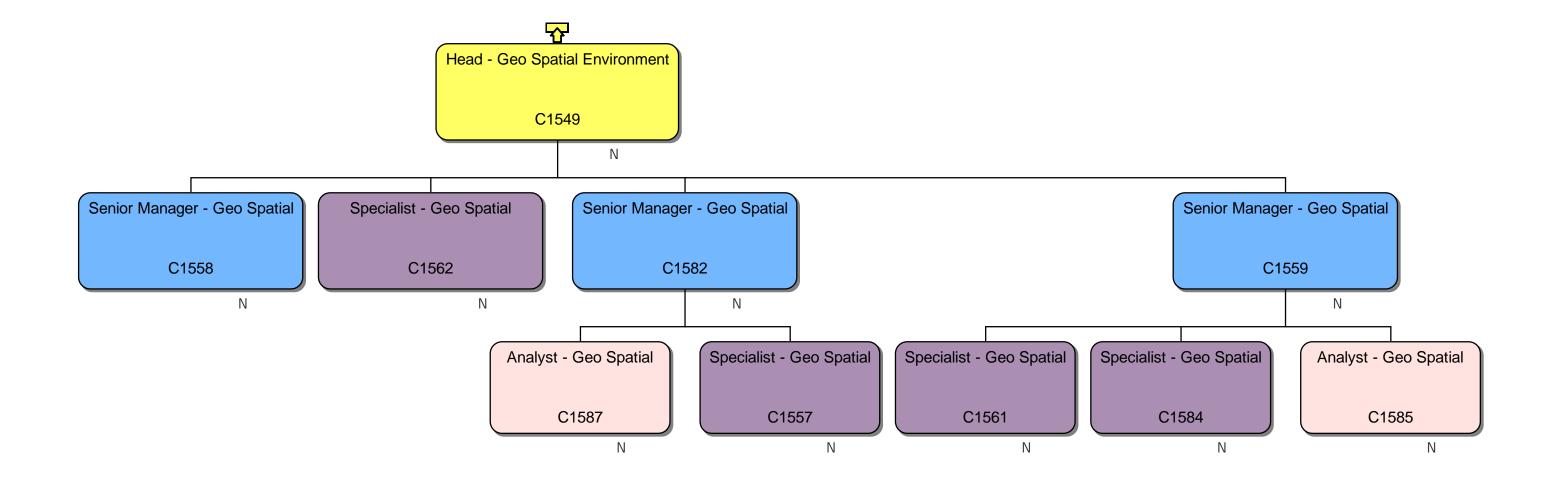

We are in the process of updating our contacts lists, wonder if you could please provide me with a current Homes England Structure Chart.

### **Response**

We can confirm that we do hold information that you have requested. Please find attached to this response and enclose within Annex A, the organisational chart for Homes England.

### Section 40 – Personal information

Note that only senior employees' names within Homes England are included within Annex A, this is because those roles are public facing and information is already accessible. However, we are withholding the names of the remaining Homes England employees on the grounds that it constitutes third party personal data and therefore engages section 40(2) of the FOIA.