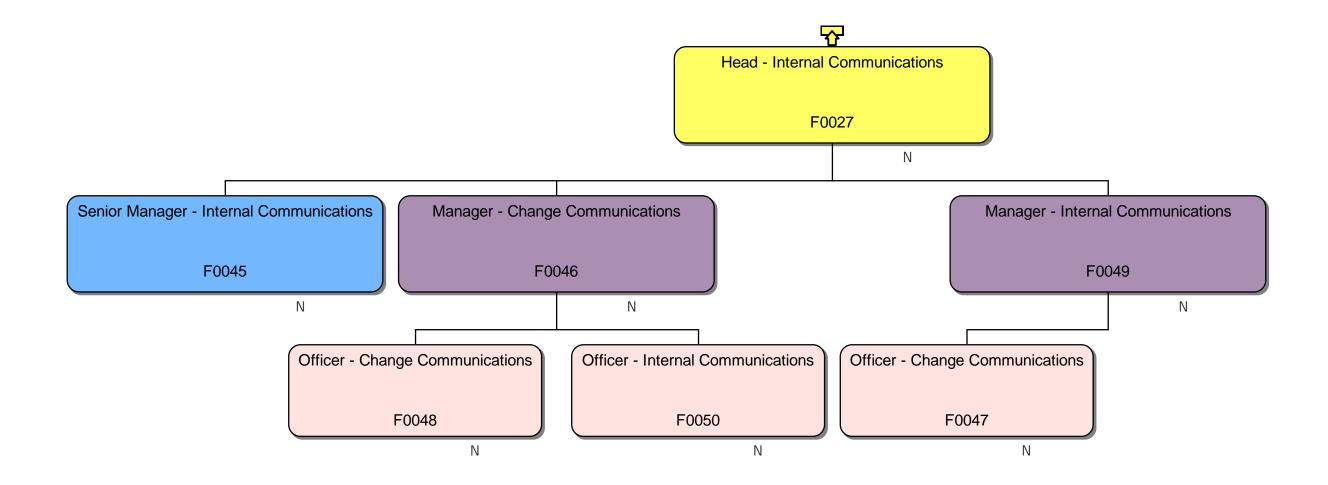

### **Response**

We can confirm that we do hold information that you have requested. Please find attached to this response and enclose within Annex A, the organisational chart for Homes England.

### Section 40 – Personal information

Note that only senior employees' names within Homes England are included within Annex A, this is because those roles are public facing and information is already accessible. However, we are withholding the names of the remaining Homes England employees on the grounds that it constitutes third party personal data and therefore engages section 40(2) of the FOIA.