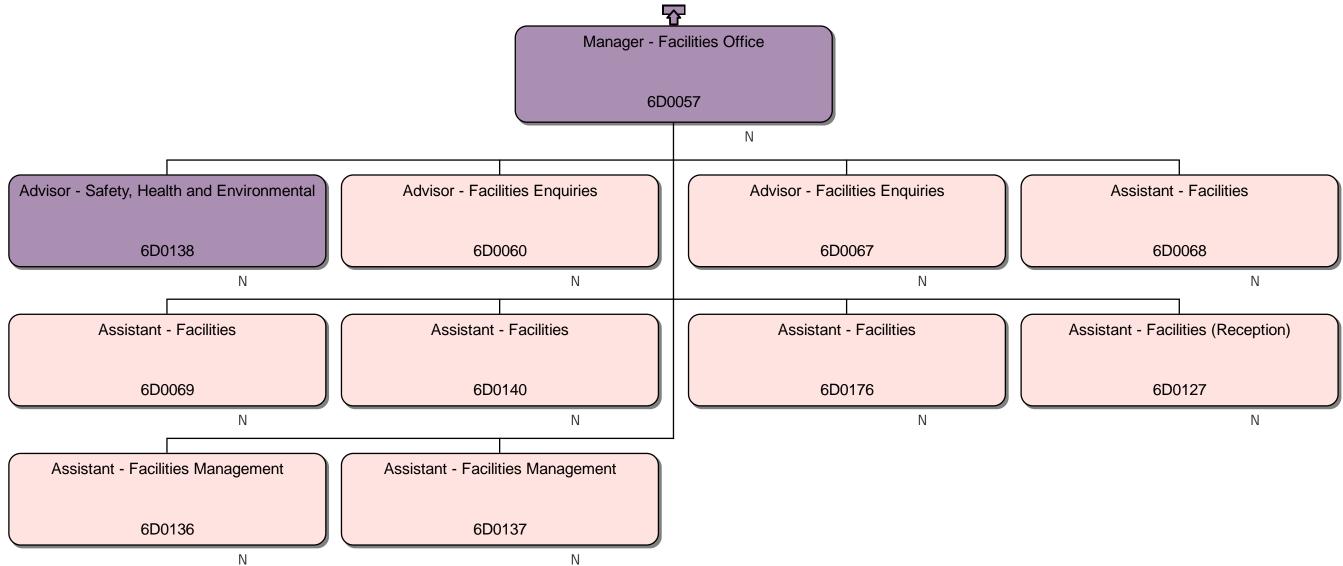

### **Response**

We can confirm that we do hold information that you have requested. Please find attached to this response and enclose within Annex A, the organisational chart for Homes England.

### Section 40 – Personal information

Note that only senior employees' names within Homes England are included within Annex A, this is because those roles are public facing and information is already accessible. However, we are withholding the names of the remaining Homes England employees on the grounds that it constitutes third party personal data and therefore engages section 40(2) of the FOIA.