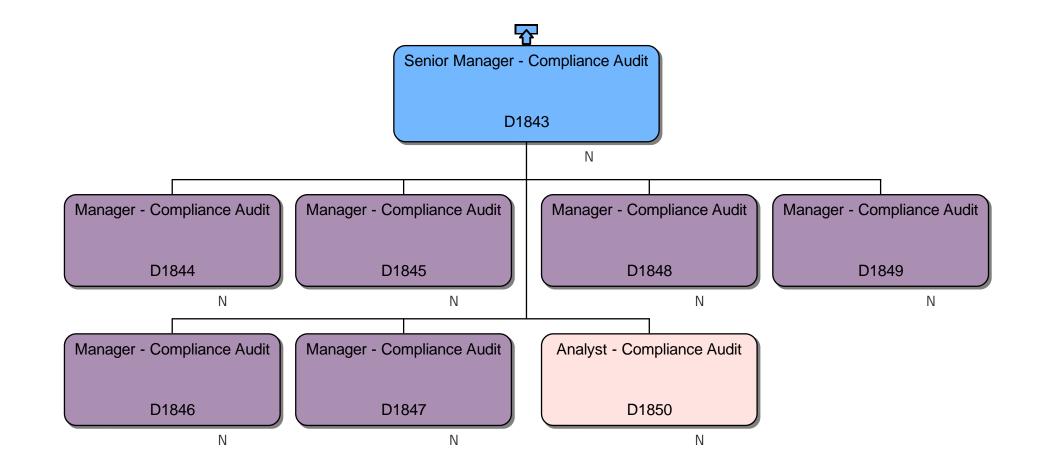

### **Response**

We can confirm that we do hold information that you have requested. Please find attached to this response and enclose within Annex A, the organisational chart for Homes England.