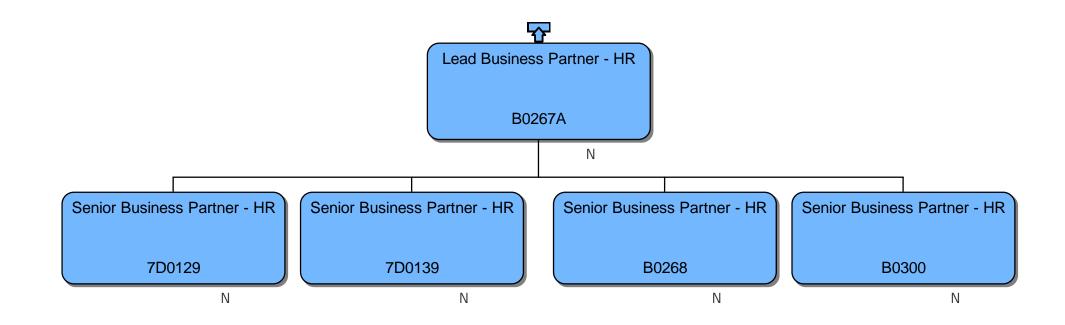

### **Response**

We can confirm that we do hold information that you have requested. Please find attached to this response and enclose within Annex A, the organisational chart for Homes England.

### Section 40 – Personal information

Note that only senior employees' names within Homes England are included within Annex A, this is because those roles are public facing and information is already accessible. However, we are withholding the names of the remaining Homes England employees on the grounds that it constitutes third party personal data and therefore engages section 40(2) of the FOIA.