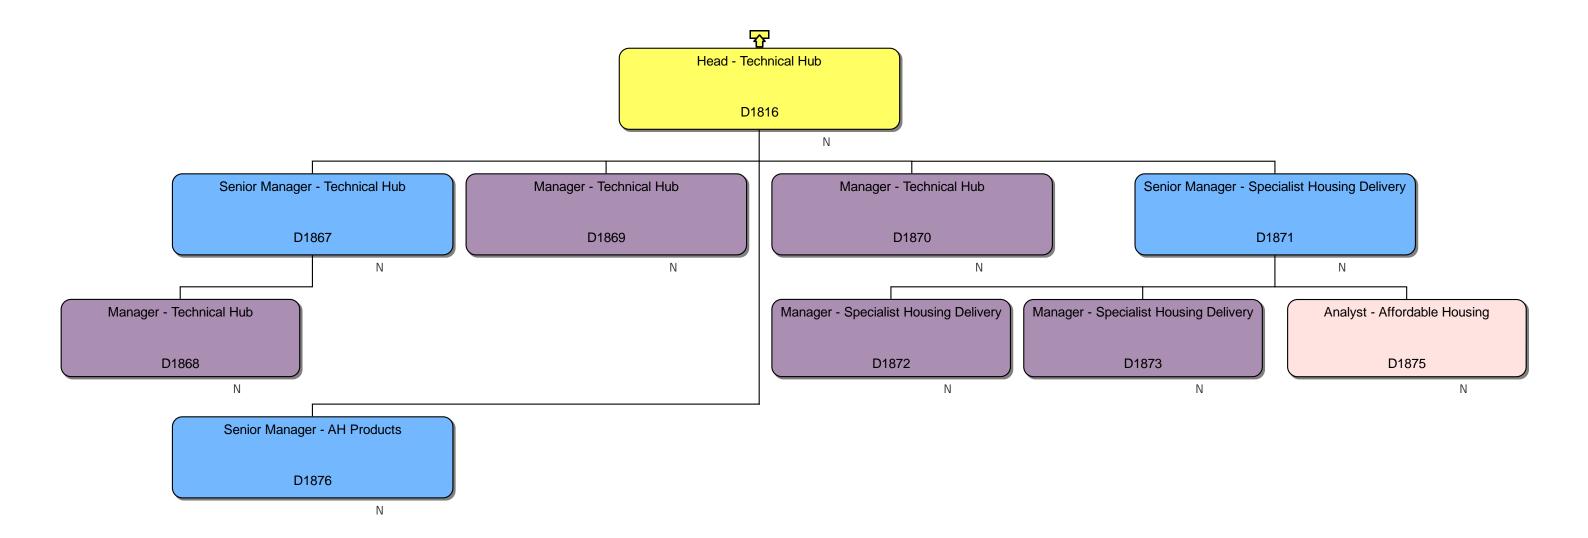

| - Developr | nent Finance Loans |
|------------|--------------------|
| D17        | 765                |
|            | N                  |

Ν

Refreshed 22/01/2021

Refreshed 22/01/2021

| Head - Technical | Hub |  |
|------------------|-----|--|
|                  |     |  |
| D1816            |     |  |
| _                | Ν   |  |
|                  |     |  |