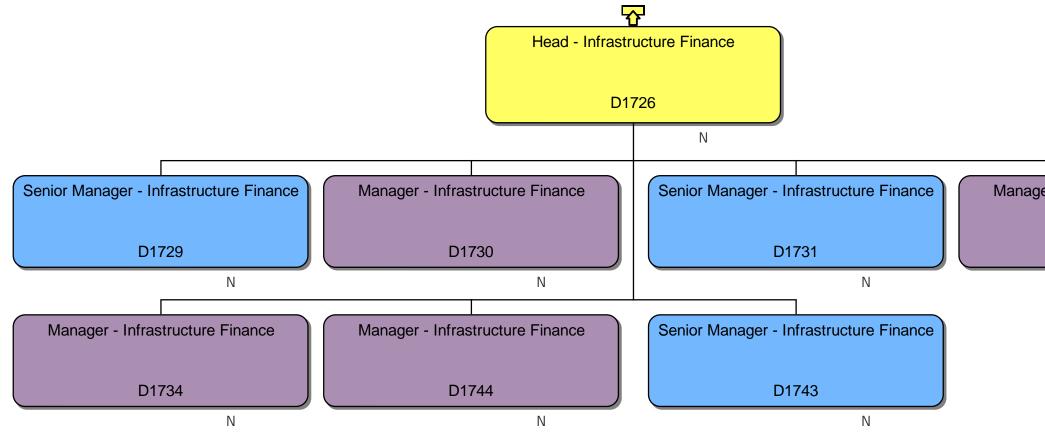

### **Response**

We can confirm that we do hold information that you have requested. Please find attached to this response and enclose within Annex A, the organisational chart for Homes England.

### Section 40 – Personal information

Note that only senior employees' names within Homes England are included within Annex A, this is because those roles are public facing and information is already accessible. However, we are withholding the names of the remaining Homes England employees on the grounds that it constitutes third party personal data and therefore engages section 40(2) of the FOIA.