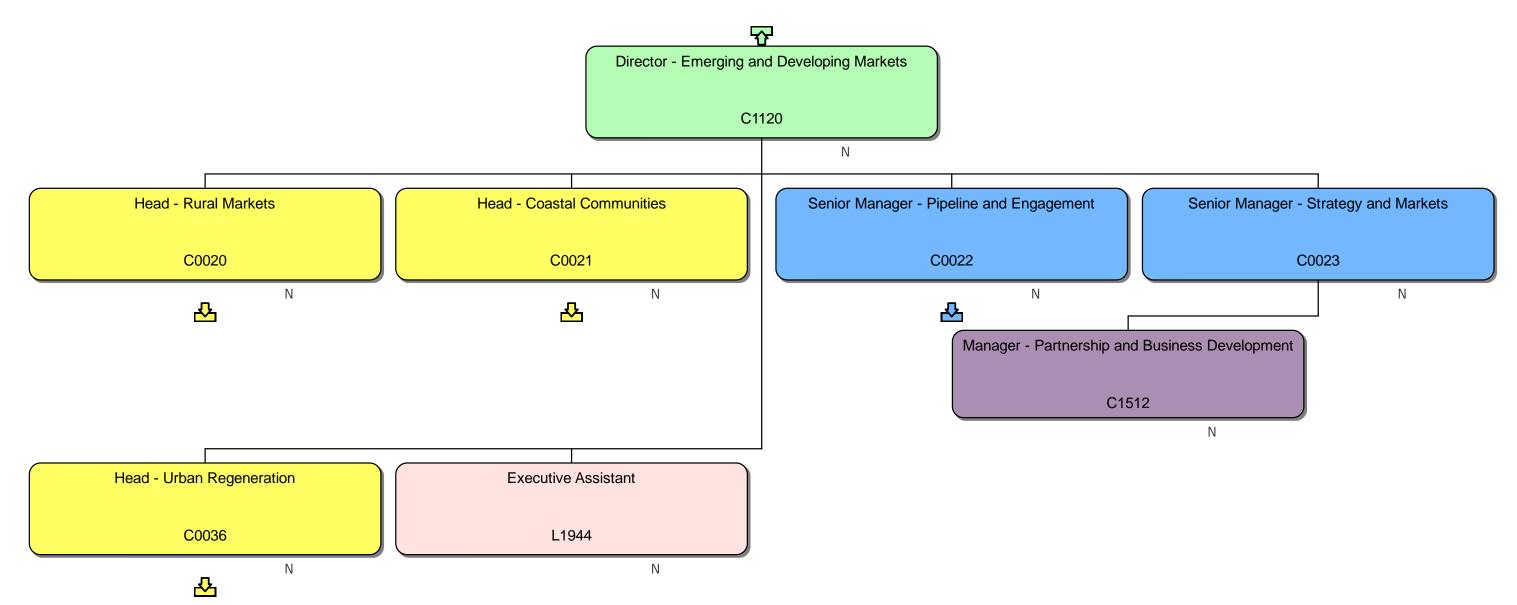

We are in the process of updating our contacts lists, wonder if you could please provide me with a current Homes England Structure Chart.

### **Response**

We can confirm that we do hold information that you have requested. Please find attached to this response and enclose within Annex A, the organisational chart for Homes England.

### Section 40 – Personal information

Note that only senior employees' names within Homes England are included within Annex A, this is because those roles are public facing and information is already accessible. However, we are withholding the names of the remaining Homes England employees on the grounds that it constitutes third party personal data and therefore engages section 40(2) of the FOIA.