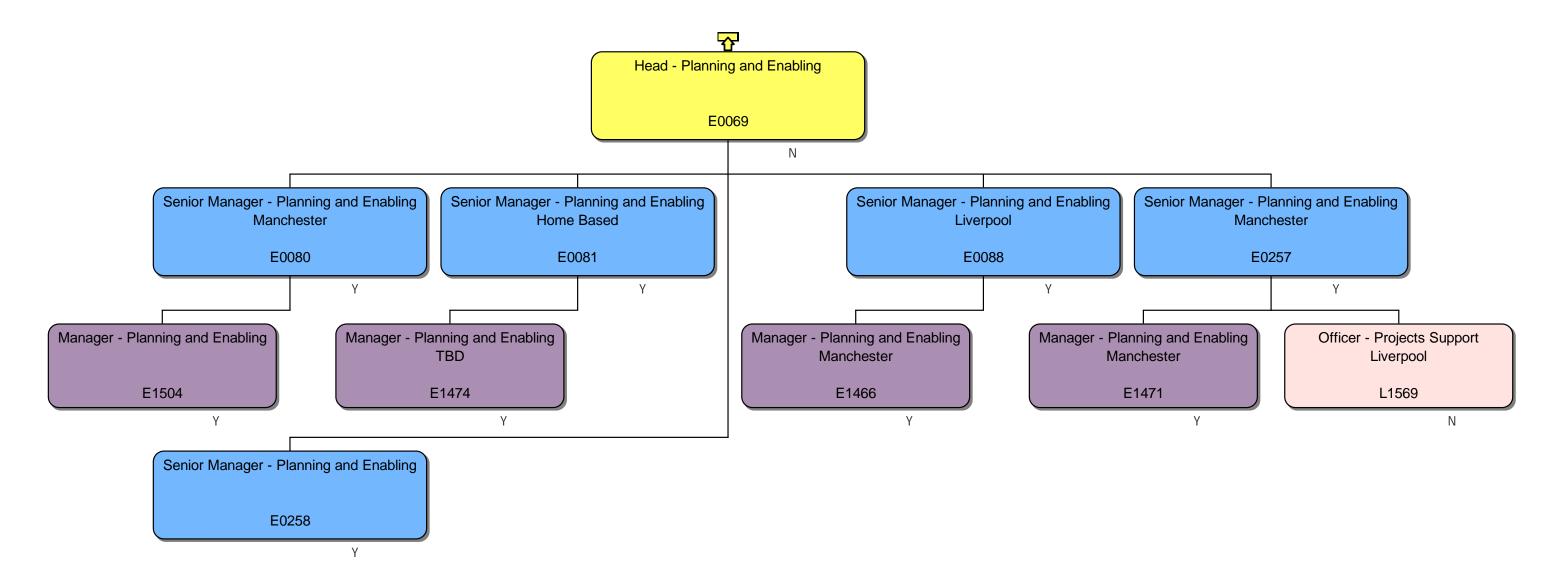

We are in the process of updating our contacts lists, wonder if you could please provide me with a current Homes England Structure Chart.

### **Response**

We can confirm that we do hold information that you have requested. Please find attached to this response and enclose within Annex A, the organisational chart for Homes England.

### Section 40 – Personal information

Note that only senior employees' names within Homes England are included within Annex A, this is because those roles are public facing and information is already accessible. However, we are withholding the names of the remaining Homes England employees on the grounds that it constitutes third party personal data and therefore engages section 40(2) of the FOIA.