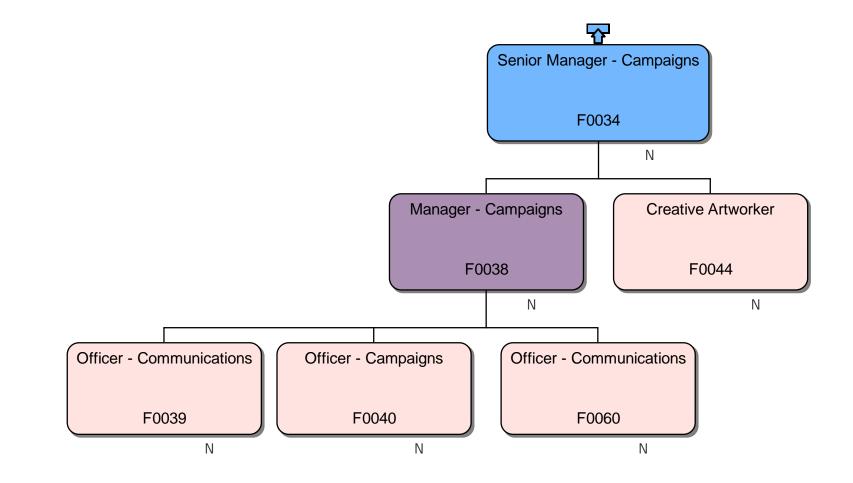

### **Response**

We can confirm that we do hold information that you have requested. Please find attached to this response and enclose within Annex A, the organisational chart for Homes England.

### Section 40 – Personal information

Note that only senior employees' names within Homes England are included within Annex A, this is because those roles are public facing and information is already accessible. However, we are withholding the names of the remaining Homes England employees on the grounds that it constitutes third party personal data and therefore engages section 40(2) of the FOIA.