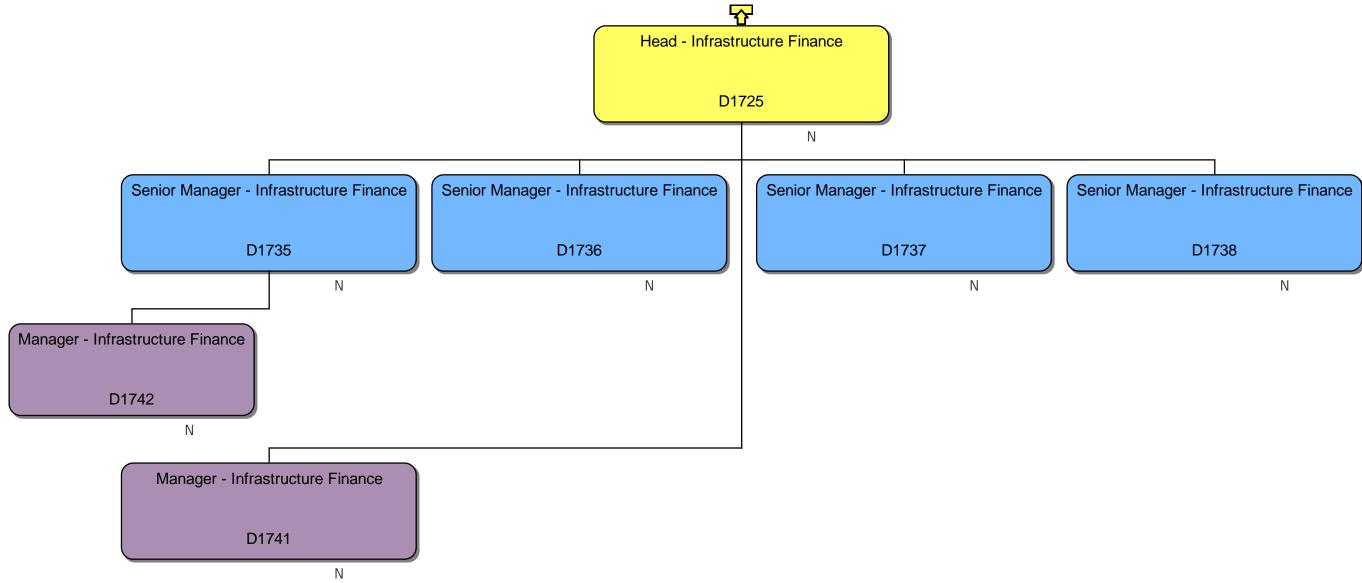

### **Response**

We can confirm that we do hold information that you have requested. Please find attached to this response and enclose within Annex A, the organisational chart for Homes England.

### Section 40 – Personal information

Note that only senior employees' names within Homes England are included within Annex A, this is because those roles are public facing and information is already accessible. However, we are withholding the names of the remaining Homes England employees on the grounds that it constitutes third party personal data and therefore engages section 40(2) of the FOIA.