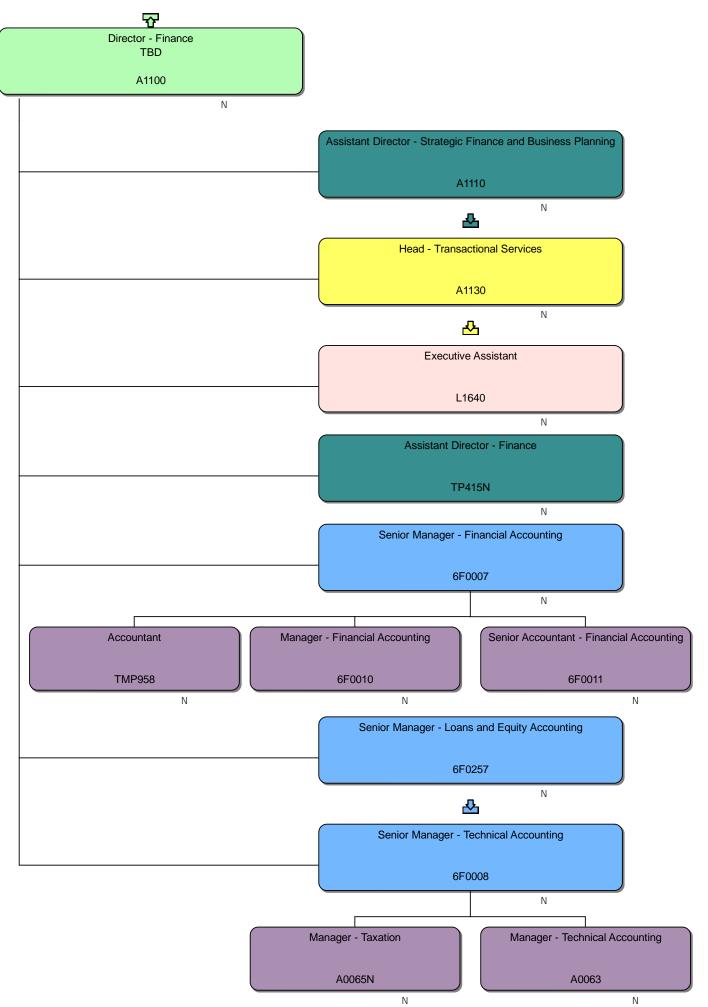

### **Response**

We can confirm that we do hold information that you have requested. Please find attached to this response and enclose within Annex A, the organisational chart for Homes England.

### Section 40 – Personal information

Note that only senior employees' names within Homes England are included within Annex A, this is because those roles are public facing and information is already accessible. However, we are withholding the names of the remaining Homes England employees on the grounds that it constitutes third party personal data and therefore engages section 40(2) of the FOIA.