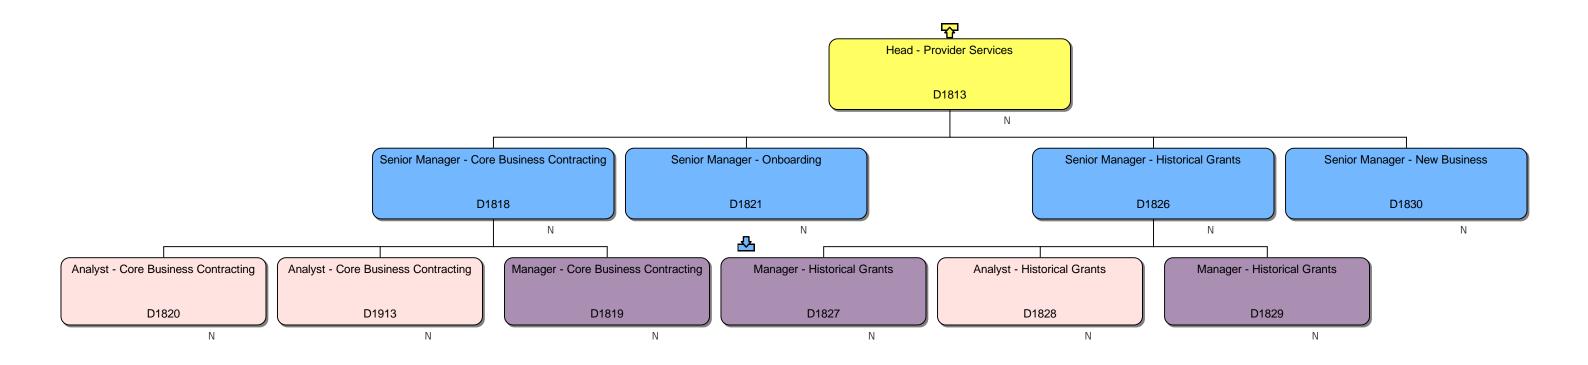

### **Response**

We can confirm that we do hold information that you have requested. Please find attached to this response and enclose within Annex A, the organisational chart for Homes England.

### Section 40 – Personal information

Note that only senior employees' names within Homes England are included within Annex A, this is because those roles are public facing and information is already accessible. However, we are withholding the names of the remaining Homes England employees on the grounds that it constitutes third party personal data and therefore engages section 40(2) of the FOIA.