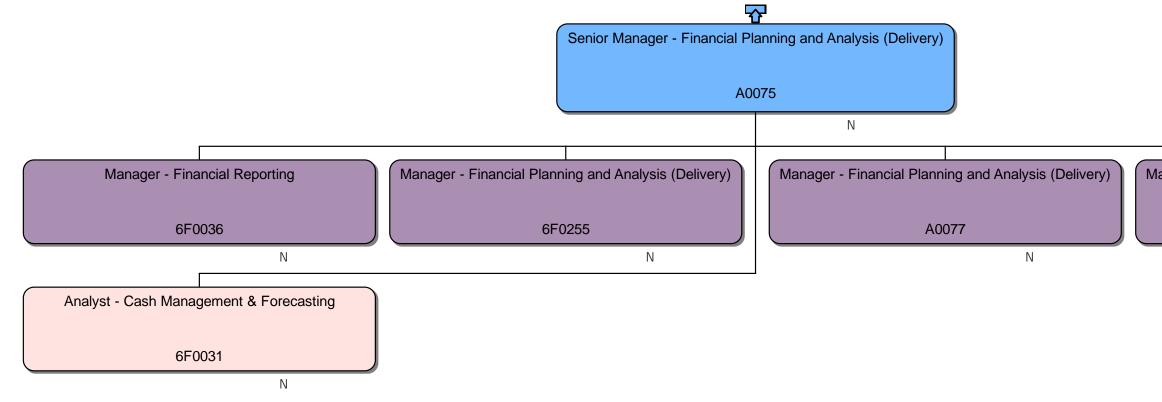

### **Response**

We can confirm that we do hold information that you have requested. Please find attached to this response and enclose within Annex A, the organisational chart for Homes England.

### Section 40 – Personal information

Note that only senior employees' names within Homes England are included within Annex A, this is because those roles are public facing and information is already accessible. However, we are withholding the names of the remaining Homes England employees on the grounds that it constitutes third party personal data and therefore engages section 40(2) of the FOIA.