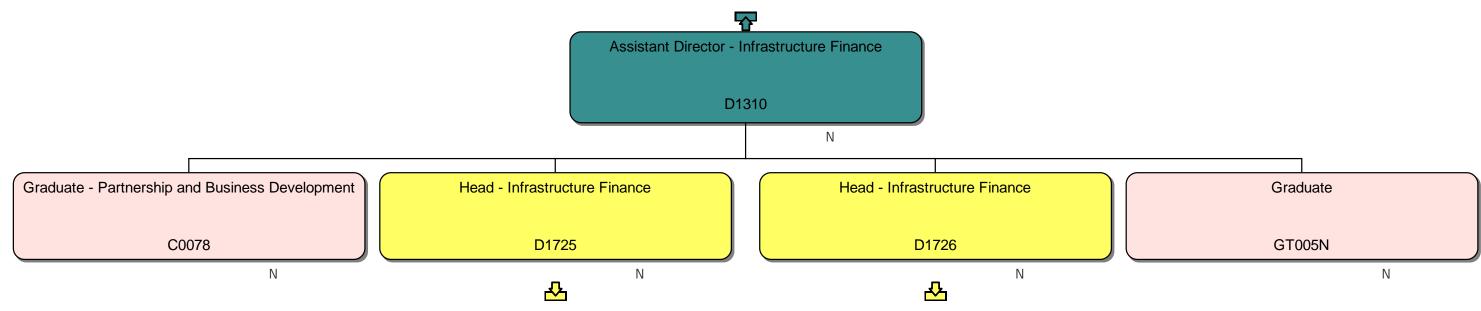

### **Response**

We can confirm that we do hold information that you have requested. Please find attached to this response and enclose within Annex A, the organisational chart for Homes England.

### Section 40 – Personal information

Note that only senior employees' names within Homes England are included within Annex A, this is because those roles are public facing and information is already accessible. However, we are withholding the names of the remaining Homes England employees on the grounds that it constitutes third party personal data and therefore engages section 40(2) of the FOIA.