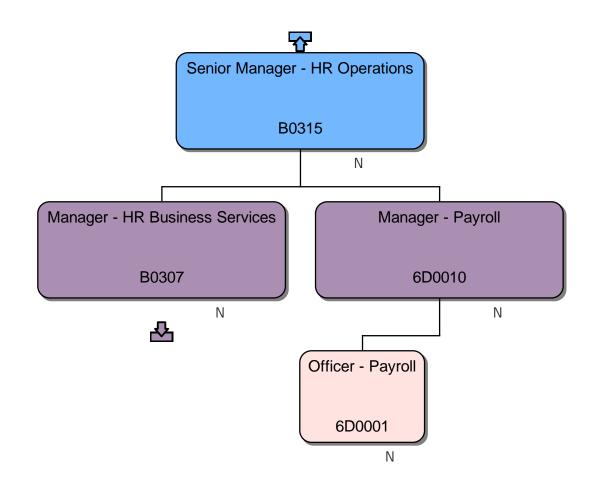

### **Response**

We can confirm that we do hold information that you have requested. Please find attached to this response and enclose within Annex A, the organisational chart for Homes England.

### Section 40 – Personal information

Note that only senior employees' names within Homes England are included within Annex A, this is because those roles are public facing and information is already accessible. However, we are withholding the names of the remaining Homes England employees on the grounds that it constitutes third party personal data and therefore engages section 40(2) of the FOIA.