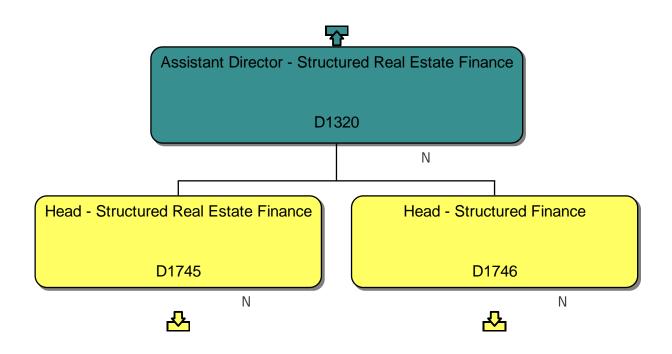

### **Response**

We can confirm that we do hold information that you have requested. Please find attached to this response and enclose within Annex A, the organisational chart for Homes England.

### Section 40 – Personal information

Note that only senior employees' names within Homes England are included within Annex A, this is because those roles are public facing and information is already accessible. However, we are withholding the names of the remaining Homes England employees on the grounds that it constitutes third party personal data and therefore engages section 40(2) of the FOIA.