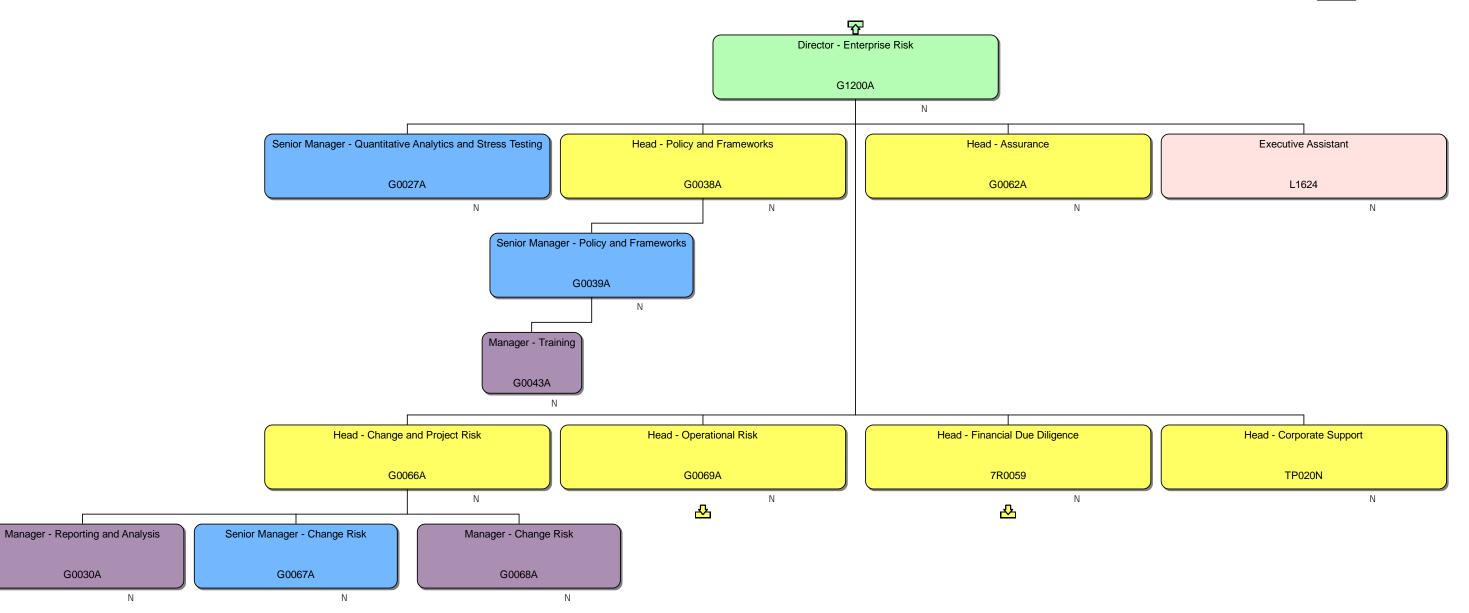

### **Response**

We can confirm that we do hold information that you have requested. Please find attached to this response and enclose within Annex A, the organisational chart for Homes England.

### Section 40 – Personal information

Note that only senior employees' names within Homes England are included within Annex A, this is because those roles are public facing and information is already accessible. However, we are withholding the names of the remaining Homes England employees on the grounds that it constitutes third party personal data and therefore engages section 40(2) of the FOIA.