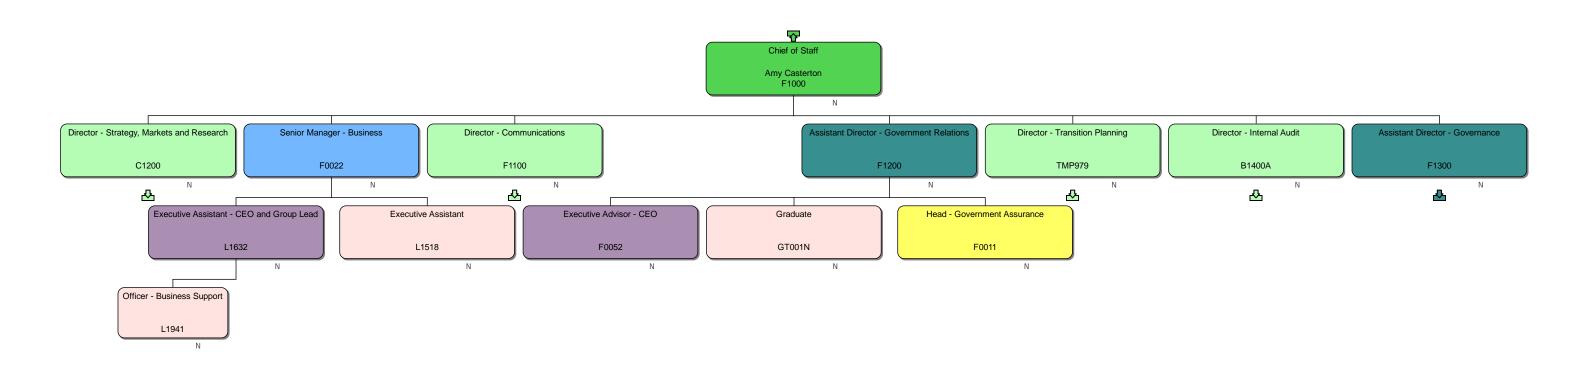

We are in the process of updating our contacts lists, wonder if you could please provide me with a current Homes England Structure Chart.

### **Response**

We can confirm that we do hold information that you have requested. Please find attached to this response and enclose within Annex A, the organisational chart for Homes England.

### Section 40 – Personal information

Note that only senior employees' names within Homes England are included within Annex A, this is because those roles are public facing and information is already accessible. However, we are withholding the names of the remaining Homes England employees on the grounds that it constitutes third party personal data and therefore engages section 40(2) of the FOIA.