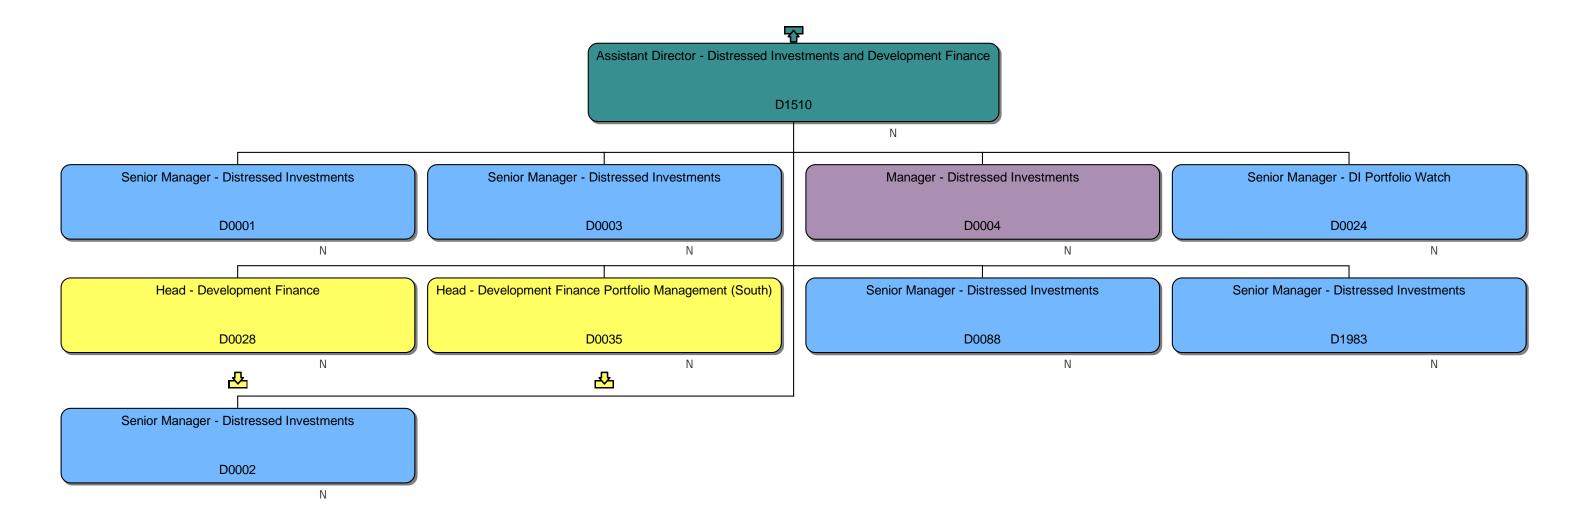

We are in the process of updating our contacts lists, wonder if you could please provide me with a current Homes England Structure Chart.

### **Response**

We can confirm that we do hold information that you have requested. Please find attached to this response and enclose within Annex A, the organisational chart for Homes England.

### Section 40 – Personal information

Note that only senior employees' names within Homes England are included within Annex A, this is because those roles are public facing and information is already accessible. However, we are withholding the names of the remaining Homes England employees on the grounds that it constitutes third party personal data and therefore engages section 40(2) of the FOIA.