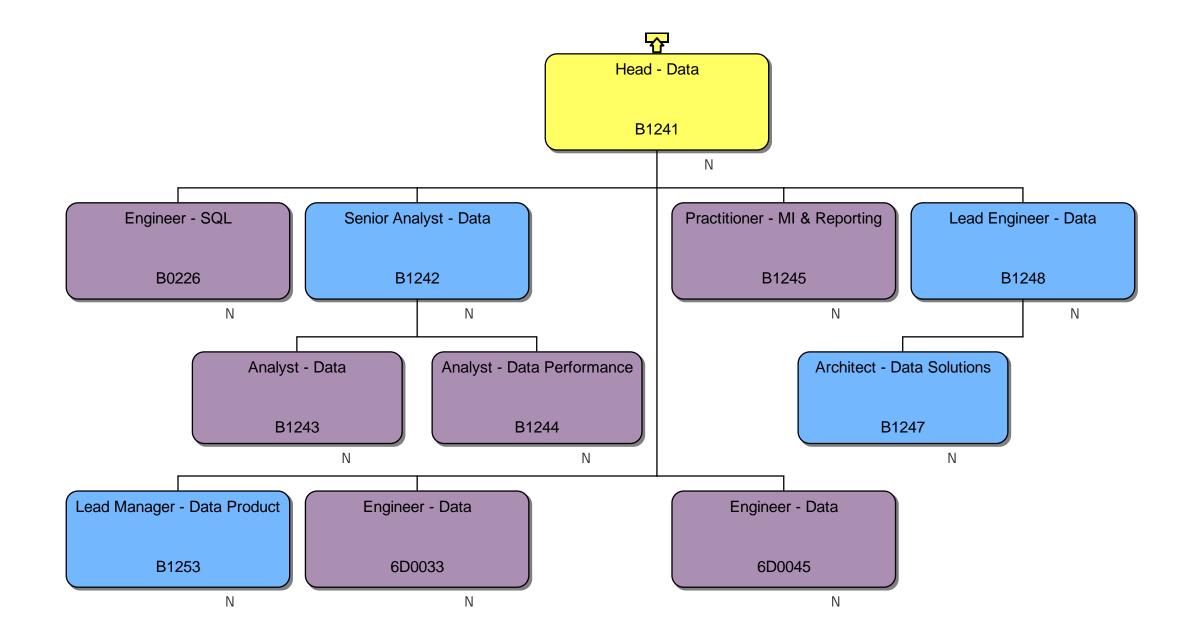

We are in the process of updating our contacts lists, wonder if you could please provide me with a current Homes England Structure Chart.

### **Response**

We can confirm that we do hold information that you have requested. Please find attached to this response and enclose within Annex A, the organisational chart for Homes England.

### Section 40 – Personal information

Note that only senior employees' names within Homes England are included within Annex A, this is because those roles are public facing and information is already accessible. However, we are withholding the names of the remaining Homes England employees on the grounds that it constitutes third party personal data and therefore engages section 40(2) of the FOIA.