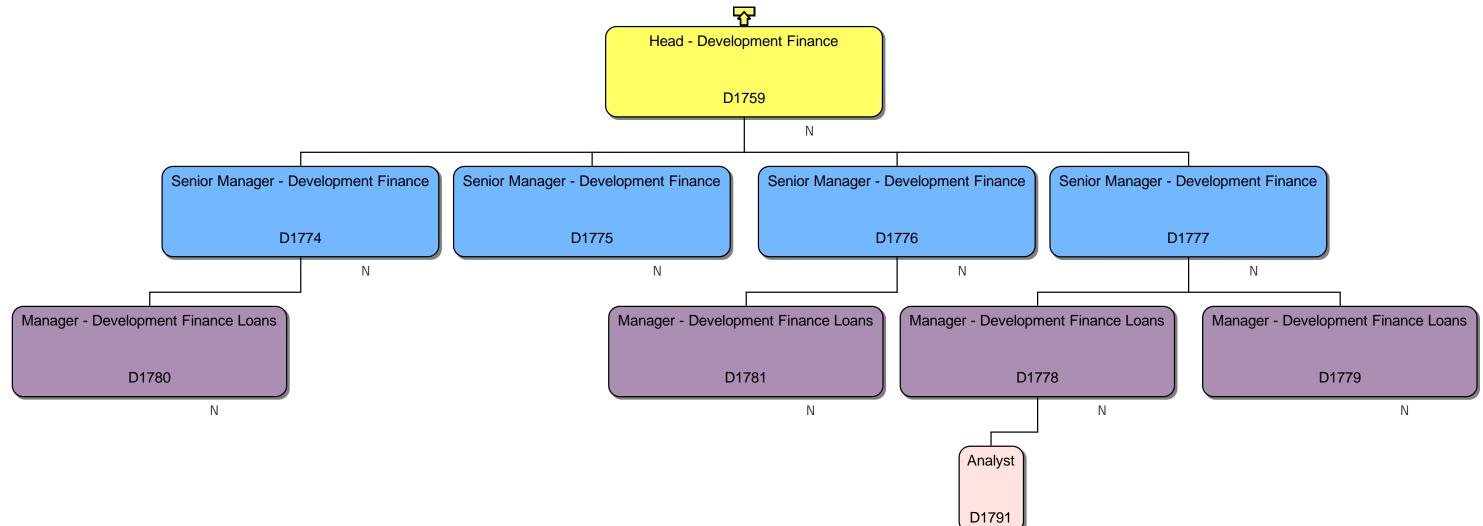

### **Response**

We can confirm that we do hold information that you have requested. Please find attached to this response and enclose within Annex A, the organisational chart for Homes England.