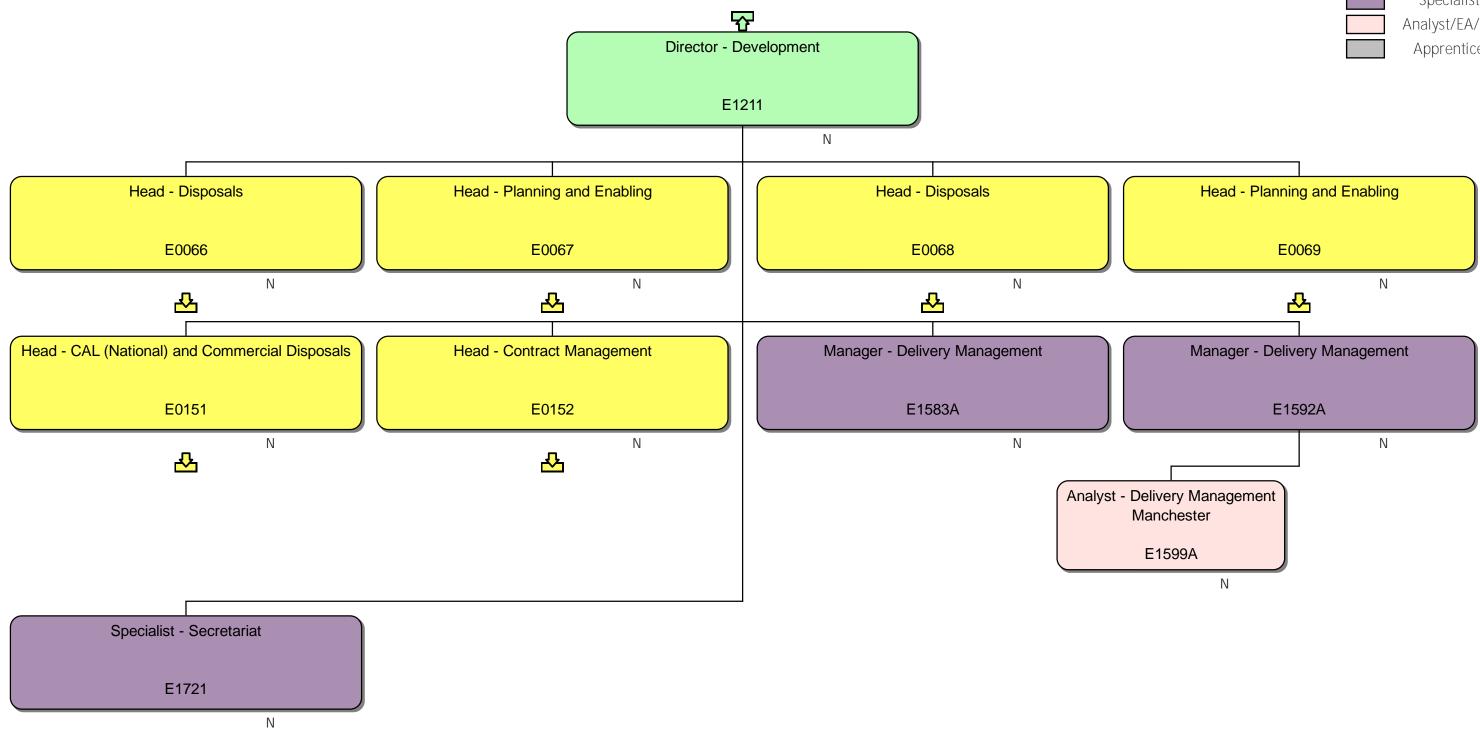

### **Response**

We can confirm that we do hold information that you have requested. Please find attached to this response and enclose within Annex A, the organisational chart for Homes England.