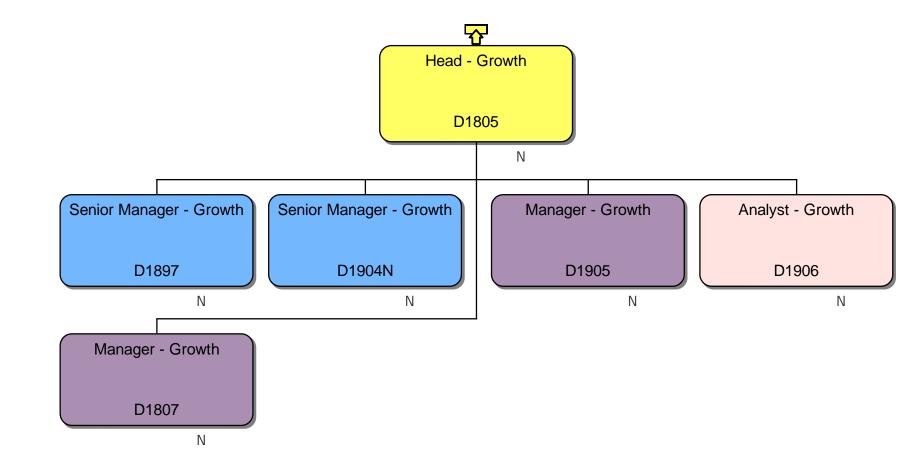

We are in the process of updating our contacts lists, wonder if you could please provide me with a current Homes England Structure Chart.

### **Response**

We can confirm that we do hold information that you have requested. Please find attached to this response and enclose within Annex A, the organisational chart for Homes England.

### Section 40 – Personal information

Note that only senior employees' names within Homes England are included within Annex A, this is because those roles are public facing and information is already accessible. However, we are withholding the names of the remaining Homes England employees on the grounds that it constitutes third party personal data and therefore engages section 40(2) of the FOIA.