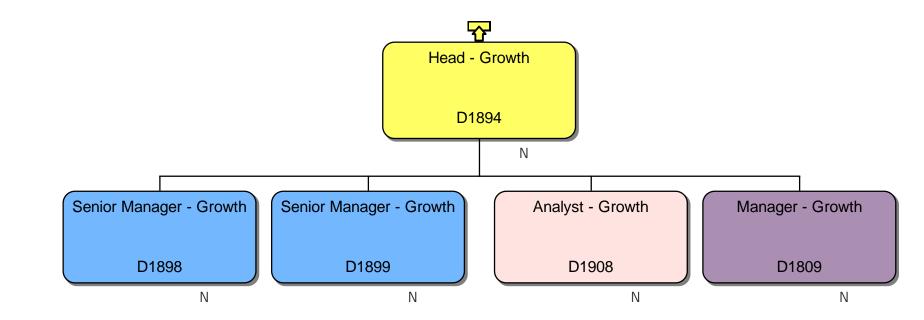

We are in the process of updating our contacts lists, wonder if you could please provide me with a current Homes England Structure Chart.

### **Response**

We can confirm that we do hold information that you have requested. Please find attached to this response and enclose within Annex A, the organisational chart for Homes England.

### Section 40 – Personal information

Note that only senior employees' names within Homes England are included within Annex A, this is because those roles are public facing and information is already accessible. However, we are withholding the names of the remaining Homes England employees on the grounds that it constitutes third party personal data and therefore engages section 40(2) of the FOIA.