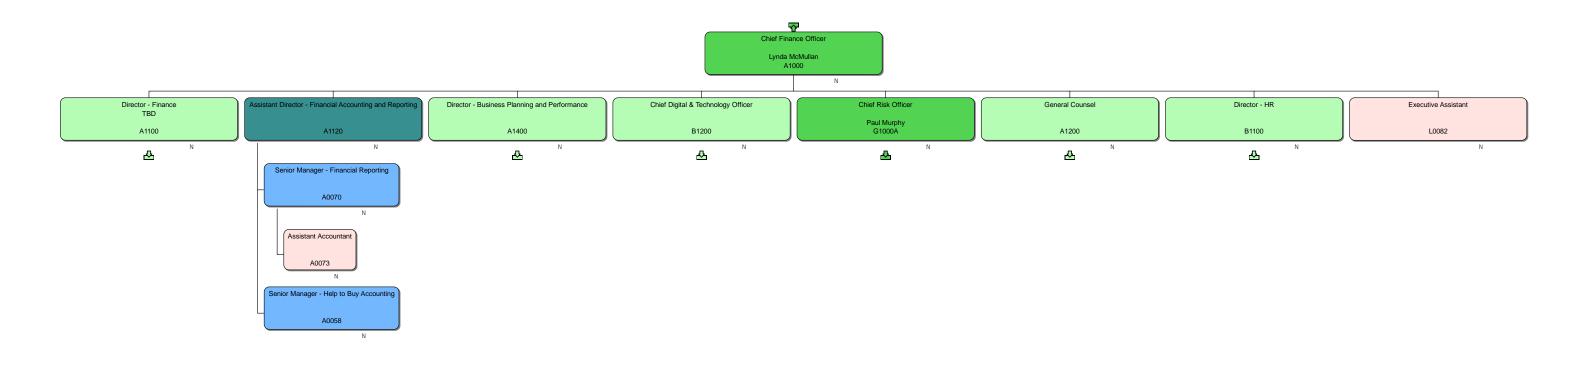

### **Response**

We can confirm that we do hold information that you have requested. Please find attached to this response and enclose within Annex A, the organisational chart for Homes England.

### Section 40 – Personal information

Note that only senior employees' names within Homes England are included within Annex A, this is because those roles are public facing and information is already accessible. However, we are withholding the names of the remaining Homes England employees on the grounds that it constitutes third party personal data and therefore engages section 40(2) of the FOIA.