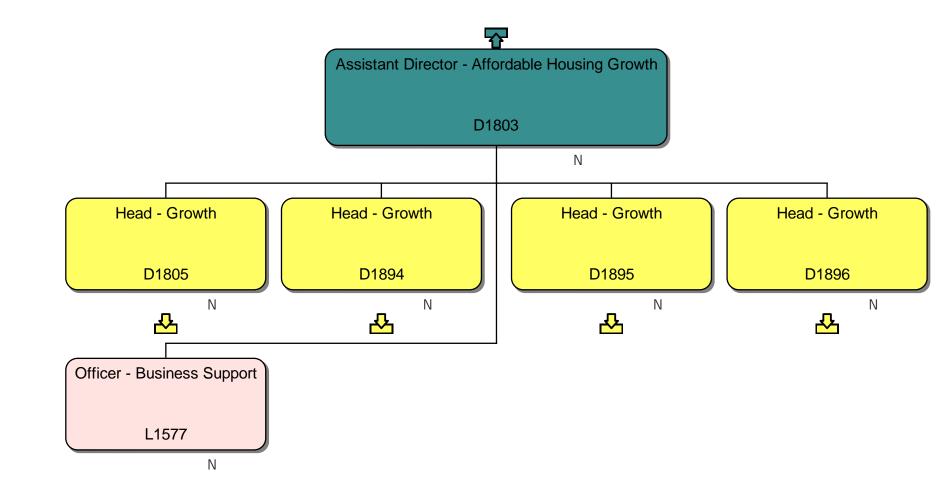

We are in the process of updating our contacts lists, wonder if you could please provide me with a current Homes England Structure Chart.

### **Response**

We can confirm that we do hold information that you have requested. Please find attached to this response and enclose within Annex A, the organisational chart for Homes England.

### Section 40 – Personal information

Note that only senior employees' names within Homes England are included within Annex A, this is because those roles are public facing and information is already accessible. However, we are withholding the names of the remaining Homes England employees on the grounds that it constitutes third party personal data and therefore engages section 40(2) of the FOIA.