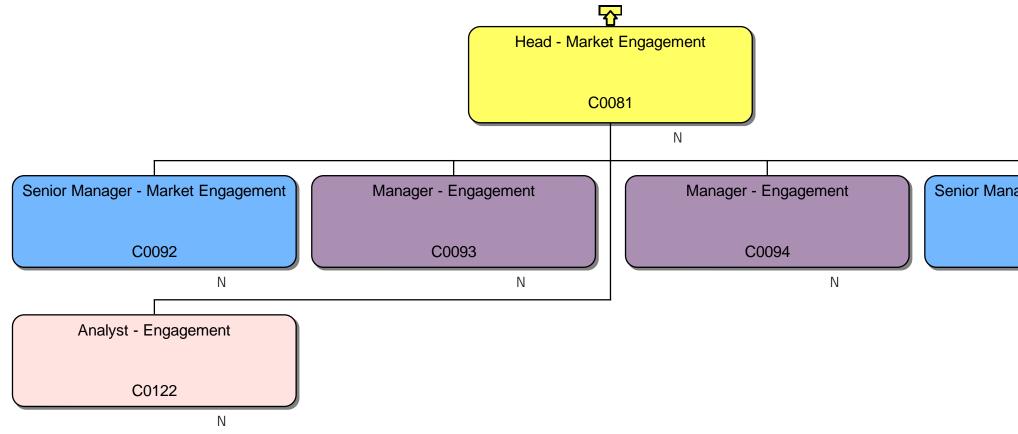

Ν

| ager - N | larket Engagement |
|----------|-------------------|
| C0(      | 095               |
|          | N                 |