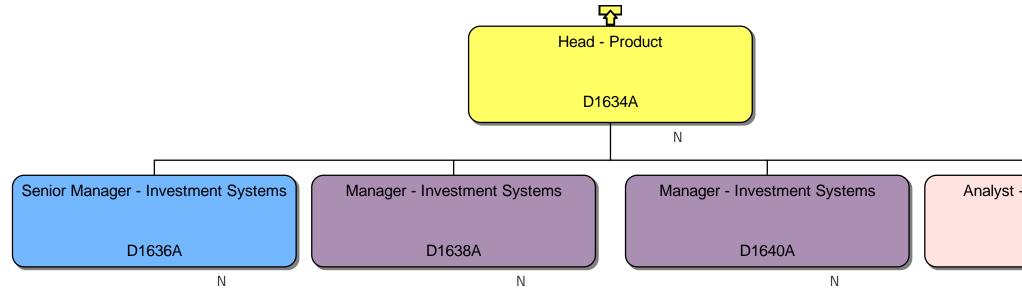

### **Response**

We can confirm that we do hold information that you have requested. Please find attached to this response and enclose within Annex A, the organisational chart for Homes England.

### Section 40 – Personal information

Note that only senior employees' names within Homes England are included within Annex A, this is because those roles are public facing and information is already accessible. However, we are withholding the names of the remaining Homes England employees on the grounds that it constitutes third party personal data and therefore engages section 40(2) of the FOIA.