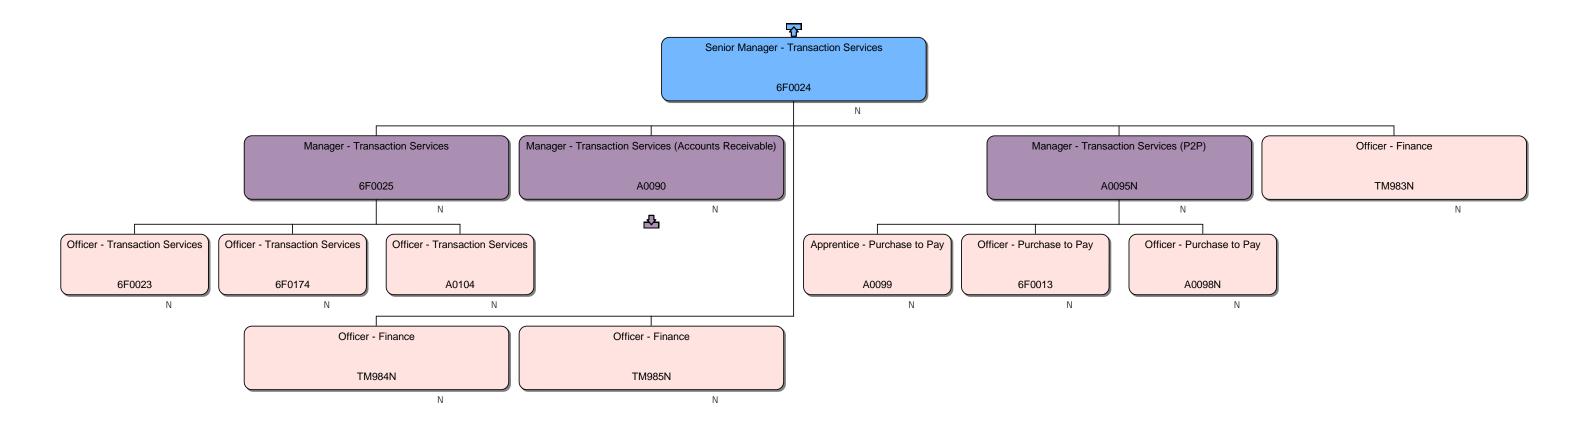

### **Response**

We can confirm that we do hold information that you have requested. Please find attached to this response and enclose within Annex A, the organisational chart for Homes England.

### Section 40 – Personal information

Note that only senior employees' names within Homes England are included within Annex A, this is because those roles are public facing and information is already accessible. However, we are withholding the names of the remaining Homes England employees on the grounds that it constitutes third party personal data and therefore engages section 40(2) of the FOIA.