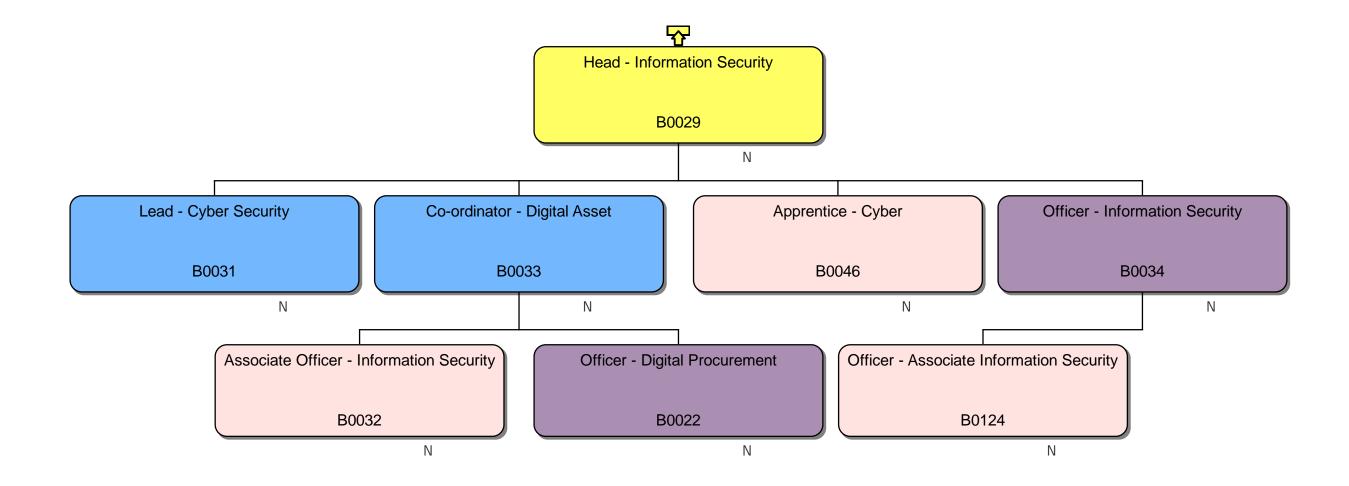

We are in the process of updating our contacts lists, wonder if you could please provide me with a current Homes England Structure Chart.

### **Response**

We can confirm that we do hold information that you have requested. Please find attached to this response and enclose within Annex A, the organisational chart for Homes England.

### Section 40 – Personal information

Note that only senior employees' names within Homes England are included within Annex A, this is because those roles are public facing and information is already accessible. However, we are withholding the names of the remaining Homes England employees on the grounds that it constitutes third party personal data and therefore engages section 40(2) of the FOIA.