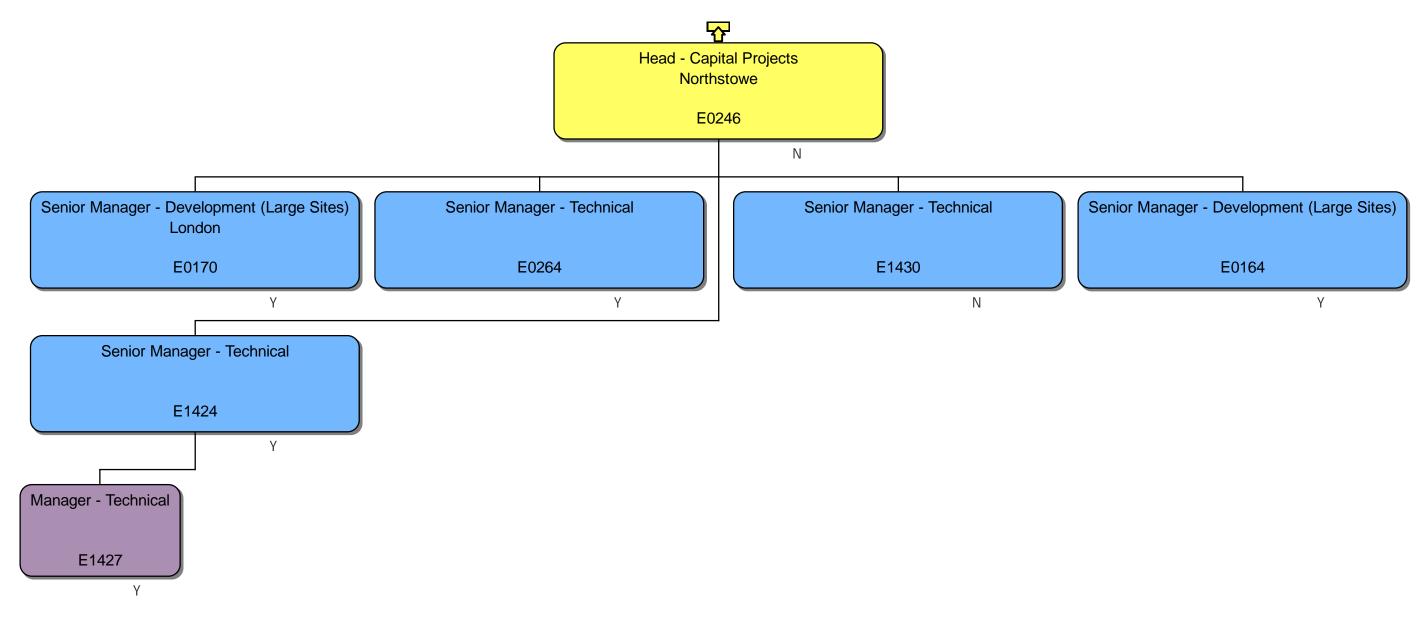

### **Response**

We can confirm that we do hold information that you have requested. Please find attached to this response and enclose within Annex A, the organisational chart for Homes England.