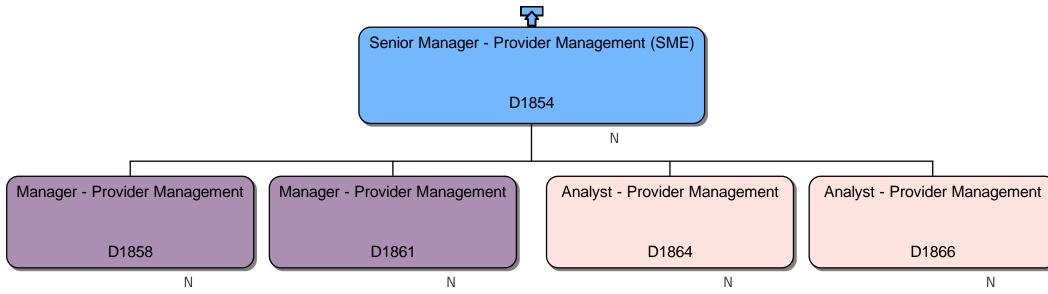

### **Response**

We can confirm that we do hold information that you have requested. Please find attached to this response and enclose within Annex A, the organisational chart for Homes England.