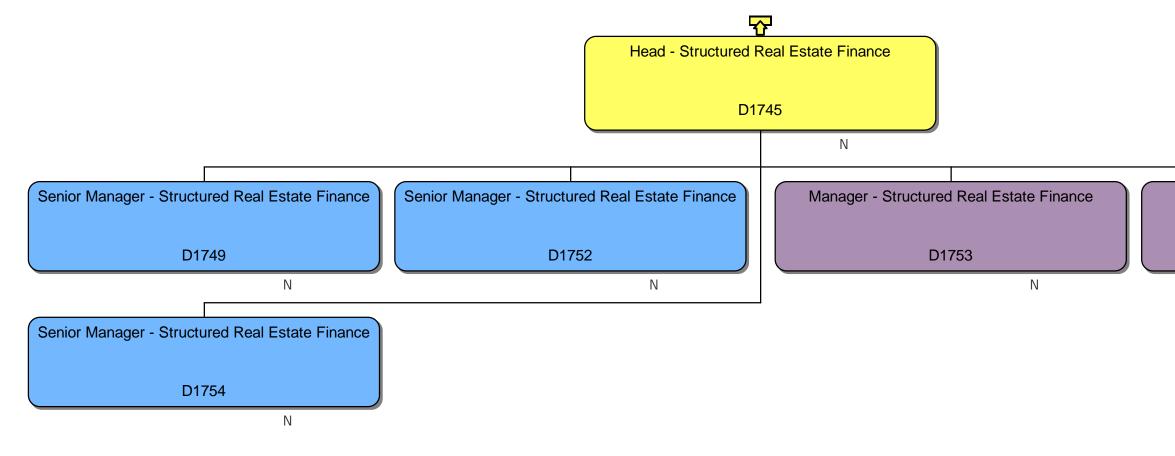

### **Response**

We can confirm that we do hold information that you have requested. Please find attached to this response and enclose within Annex A, the organisational chart for Homes England.

### Section 40 – Personal information

Note that only senior employees' names within Homes England are included within Annex A, this is because those roles are public facing and information is already accessible. However, we are withholding the names of the remaining Homes England employees on the grounds that it constitutes third party personal data and therefore engages section 40(2) of the FOIA.