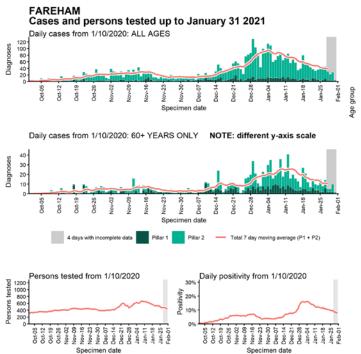

### Case numbers, testing numbers and positivity, Fareham : 01 Oct to 31 Jan 2021

Age-stratified case rate heatmap for Fareham: 04 Jan to 27 Jan 2021