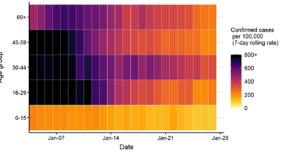

### Age-stratified heatmap of weekly case rate for South East : 04 Jan to 27 Jan 2021

Source: Case data from SGSS. Produced by Outbreak Surveillance Team, PHE

Contains National Statistics data © Crown copyright and database right 2020