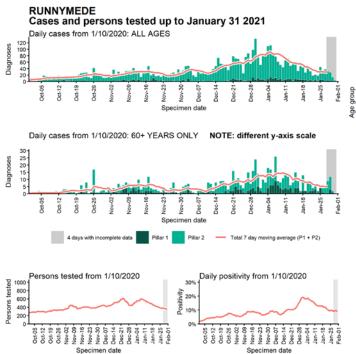

# Case numbers, testing numbers and positivity, Adur : 01 Oct to 31 Jan 2021

Age-stratified case rate heatmap for Adur: 04 Jan to 27 Jan 2021