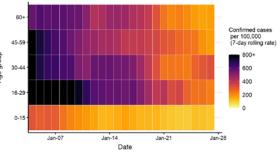

### Age-stratified heatmap of weekly case rate for South East : 04 Jan to 27 Jan 2021

Source: Case data from SGSS. Produced by Outbreak Surveillance Team, PHE

Contains National Statistics data © Crown copyright and database right 2020