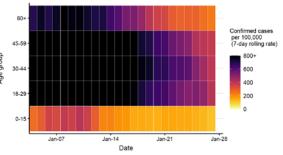

### Age-stratified heatmap of weekly case rate for South East : 04 Jan to 27 Jan 2021

Source: Case data from SGSS. Produced by Outbreak Surveillance Team, PHE

Contains National Statistics data © Crown copyright and database right 2020