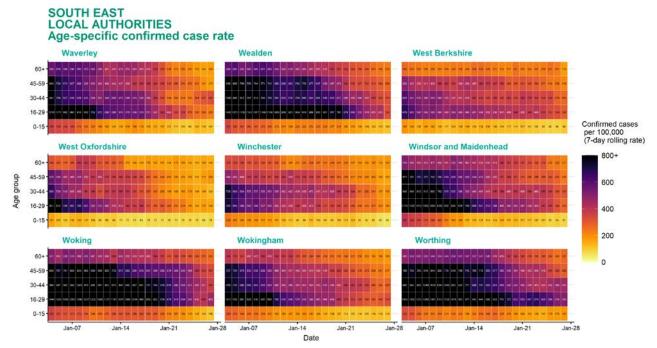

### Age-stratified heatmap of weekly case rate for South East : 04 Jan to 27 Jan 2021

Source: Case data from SGSS. Produced by Outbreak Surveillance Team, PHE

Contains National Statistics data © Crown copyright and database right 2020