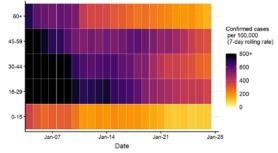

### Age-stratified heatmap of weekly case rate for South East : 04 Jan to 27 Jan 2021

Source: Case data from SGSS. Produced by Outbreak Surveillance Team, PHE

Contains National Statistics data © Crown copyright and database right 2020