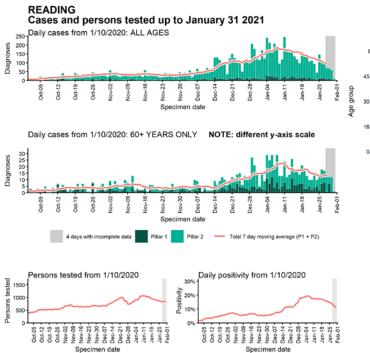

### Regional case numbers, testing numbers and positivity, South East : 01 Oct to 31 Jan 2021