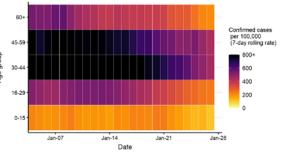

### Case numbers, testing numbers and positivity, Cherwell : 01 Oct to 31 Jan 2021