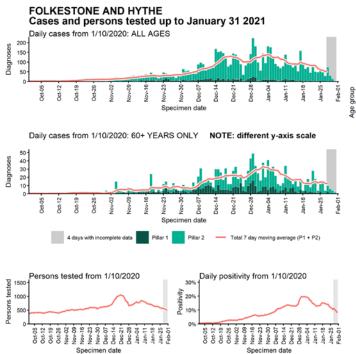

### Case numbers, testing numbers and positivity, Folkestone and Hythe : 01 Oct to 31 Jan 2021

Age-stratified case rate heatmap for Folkestone and Hythe: 04 Jan to 27 Jan 2021