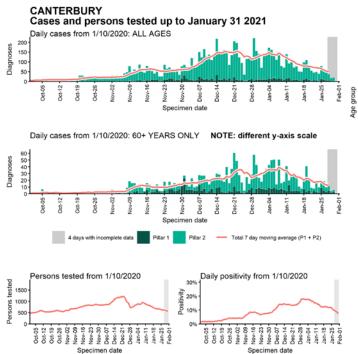

### Case numbers, testing numbers and positivity, Canterbury : 01 Oct to 31 Jan 2021

Age-stratified case rate heatmap for Canterbury: 04 Jan to 27 Jan 2021