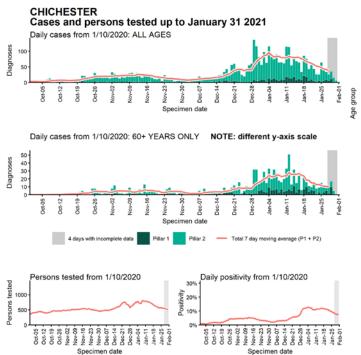

# Case numbers, testing numbers and positivity, Chichester : 01 Oct to 31 Jan 2021

Age-stratified case rate heatmap for Chichester: 04 Jan to 27 Jan 2021