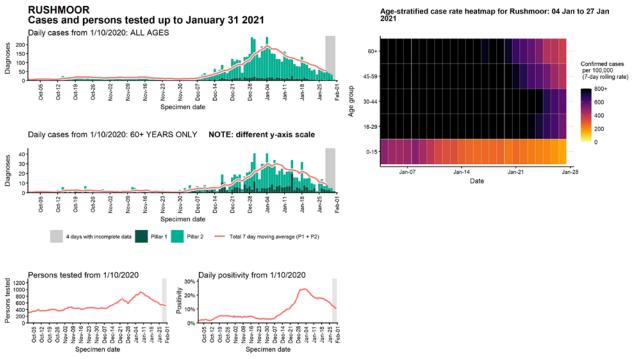

stratified case rate heatmap for Portsmouth: 04 Jan to 27 Jan 2021



## Case numbers, testing numbers and positivity, Reading : 01 Oct to 31 Jan 2021



Age-stratified case rate heatmap for Reading: 04 Jan to 27 Jan 2021



# Case numbers, testing numbers and positivity, Reigate and Banstead : 01 Oct to 31 Jan 2021



Age-stratified case rate heatmap for Reigate and Banstead: 04 Jan to 27 Jan 2021



## Case numbers, testing numbers and positivity, Rother : 01 Oct to 31 Jan 2021



Age-stratified case rate heatmap for Rother: 04 Jan to 27 Jan 2021



## Case numbers, testing numbers and positivity, Runnymede : 01 Oct to 31 Jan 2021



Age-stratified case rate heatmap for Runnymede: 04 Jan to 27 Jan 2021



## Case numbers, testing numbers and positivity, Rushmoor : 01 Oct to 31 Jan 2021



#### Case numbers, testing numbers and positivity, Sevenoaks : 01 Oct to 31 Jan 2021



Data from SGSS. Produced by Outbreak Surveillance Team, PHE

800+

600

400

200

0

## Case numbers, testing numbers and positivity, Slough : 01 Oct to 31 Jan 2021



### Case numbers, testing numbers and positivity, South Oxfordshire : 01 Oct to 31 Jan 2021



Age-stratified case rate heatmap for South Oxfordshire: 04 Jan to 27 Jan 2021



## Case numbers, testing numbers and positivity, Southampton : 01 Oct to 31 Jan 2021



Age-stratified case rate heatmap for Southampton: 04 Jan to 27 Jan 2021



## Case numbers, testing numbers and positivity, Spelthorne : 01 Oct to 31 Jan 2021



Age-stratified case rate heatmap for Spelthorne: 04 Jan to 27 Jan 2021



## Case numbers, testing numbers and posit