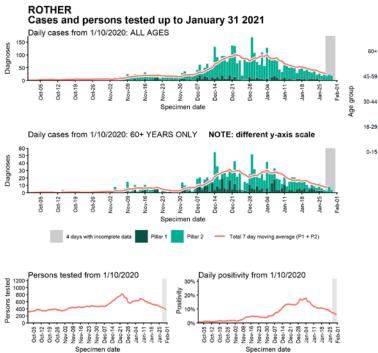

e-stratified case rate heatmap for New Forest: 04 Jan to 27 Jan 2021



# Case numbers, testing numbers and positivity, Oxford : 01 Oct to 31 Jan 2021



Age-stratified case rate heatmap for Oxford: 04 Jan to 27 Jan 2021



# Case numbers, testing numbers and positivity, Portsmouth : 01 Oct to 31 Jan 2021



Age-stratified case rate heatmap for Portsmouth: 04 Jan to 27 Jan 2021



## Case numbers, testing numbers and positivity, Reading : 01 Oct to 31 Jan 2021



Age-stratified case rate heatmap for Reading: 04 Jan to 27 Jan 2021



# Case numbers, testing numbers and positivity, Reigate and Banstead : 01 Oct to 31 Jan 2021



Age-stratified case rate heatmap for Reigate and Banstead: 04 Jan to 27 Jan 2021



## Case numbers, testing numbers and positivity, Rother : 01 Oct to 31 Jan 2021



Age-stratified case rate heatmap for Rother: 04 Jan to 27 Jan 2021



## Case numbers, testing numbers and positivity, Runnymede : 01 Oct to 31 Jan 2021



Age-stratified case rate heatmap for Runnymede: 04 Jan to 27 Jan 2021



## Case numbers, testing numbers and positivity, Rushmoor : 01 Oct to 31 Jan 2021



#### Case numbers, testing numbers and positivity, Sevenoaks : 01 Oct to 31 Jan 2021



Data from SGSS. Produced by Outbreak Surveillance Team, PHE

800+

600

400

200

0

## Case numbers, testing numbers and positivity, Slough : 01 Oct to 31 Jan 2021



### Case numbers, testing numbers and positivity, South Oxfordshire : 01 Oct to 31 Jan 2021



Age-stratified case rate heatmap for South Oxfordshire: 04 Jan to 27 Jan 2021



## Case numbers, testing numbers and positivity, Sou