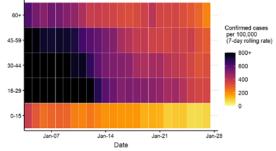

### Age-stratified heatmap of weekly case rate for South East : 04 Jan to 27 Jan 2021

Source: Case data from SGSS. Produced by Outbreak Surveillance Team, PHE

Contains National Statistics data © Crown copyright and database right 2020

#### Case numbers, testing numbers and positivity, Bracknell Forest : 01 Oct to 31 Jan 2021

Age-stratified case rate heatmap for Bracknell Forest: 04 Jan to 27 Jan 2021