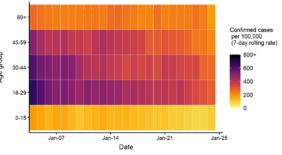

### Age-stratified heatmap of weekly case rate for South East : 04 Jan to 27 Jan 2021

Source: Case data from SGSS. Produced by Outbreak Surveillance Team, PHE

Contains National Statistics data © Crown copyright and database right 2020