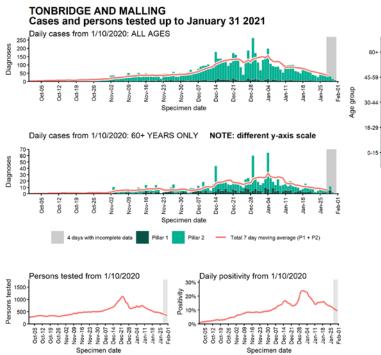

### Case numbers, testing numbers and positivity, Dartford : 01 Oct to 31 Jan 2021