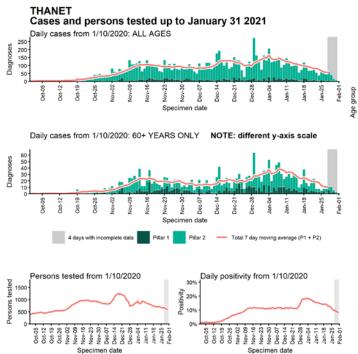

021



Age-stratified case rate heatmap for Spelthorne: 04 Jan to 27 Jan 2021



## Case numbers, testing numbers and positivity, Surrey Heath : 01 Oct to 31 Jan 2021



Age-stratified case rate heatmap for Surrey Heath: 04 Jan to 27 Jan 2021



## Case numbers, testing numbers and positivity, Swale : 01 Oct to 31 Jan 2021



Age-stratified case rate heatmap for Swale: 04 Jan to 27 Jan 2021



## Case numbers, testing numbers and positivity, Tandridge : 01 Oct to 31 Jan 2021



Age-stratified case rate heatmap for Tandridge: 04 Jan to 27 Jan 2021



## Case numbers, testing numbers and positivity, Test Valley : 01 Oct to 31 Jan 2021



Age-stratified case rate heatmap for Test Valley: 04 Jan to 27 Jan 2021



## Case numbers, testing numbers and positivity, Thanet : 01 Oct to 31 Jan 2021



Age-stratified case rate heatmap for Thanet: 04 Jan to 27 Jan 2021



#### Case numbers, testing numbers and positivity, Tonbridge and Malling : 01 Oct to 31 Jan 2021



Age-stratified case rate heatmap for Tonbridge and Malling: 04 Jan to 27 Jan 2021



#### Case numbers, testing numbers and positivity, Tunbridge Wells : 01 Oct to 31 Jan 2021



Age-stratified case rate heatmap for Tunbridge Wells: 04 Jan to 27 Jan 2021



### Case numbers, testing numbers and positivity, Vale of White Horse : 01 Oct to 31 Jan 2021



Age-stratified case rate heatmap for Vale of White Horse: 04 Jan to 27 Jan 2021



# Case numbers, testing numbers and positivity, Waverley : 01 Oct to 31 Jan 2021



Age-stratified case rate heatmap for Waverley: 04 Jan to 27 Jan 2021



# Case numbers, testing numbers an