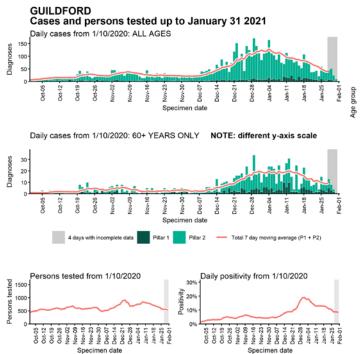

# Case numbers, testing numbers and positivity, Guildford : 01 Oct to 31 Jan 2021

Age-stratified case rate heatmap for Guildford: 04 Jan to 27 Jan 2021