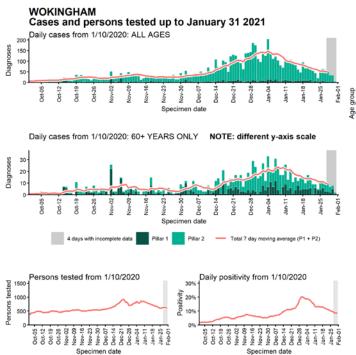

### Regional case numbers, testing numbers and positivity, South East : 01 Oct to 31 Jan 2021