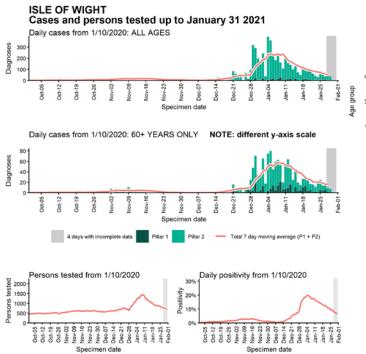

# Case numbers, testing numbers and positivity, Isle of Wight : 01 Oct to 31 Jan 2021

Age-stratified case rate heatmap for Isle of Wight: 04 Jan to 27 Jan 2021