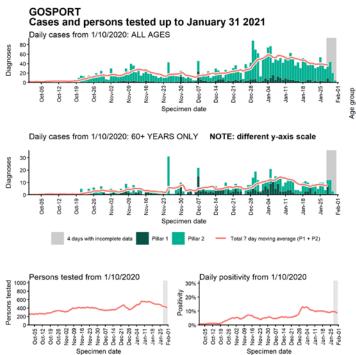

### Case numbers, testing numbers and positivity, Gosport : 01 Oct to 31 Jan 2021

Age-stratified case rate heatmap for Gosport: 04 Jan to 27 Jan 2021