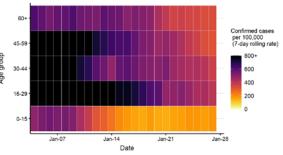

### Age-stratified heatmap of weekly case rate for South East : 04 Jan to 27 Jan 2021

Source: Case data from SGSS. Produced by Outbreak Surveillance Team, PHE

Contains National Statistics data © Crown copyright and database right 2020