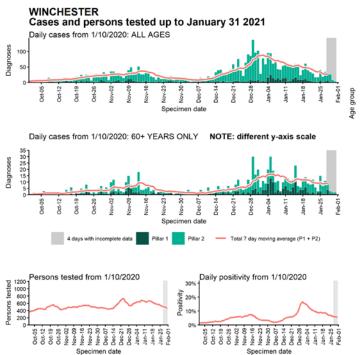

heatmap for Vale of White Horse: 04 Jan to 27 Jan 2021



# Case numbers, testing numbers and positivity, Waverley : 01 Oct to 31 Jan 2021



Age-stratified case rate heatmap for Waverley: 04 Jan to 27 Jan 2021



# Case numbers, testing numbers and positivity, Wealden : 01 Oct to 31 Jan 2021



Age-stratified case rate heatmap for Wealden: 04 Jan to 27 Jan 2021



#### Case numbers, testing numbers and positivity, West Berkshire : 01 Oct to 31 Jan 2021



Age-stratified case rate heatmap for West Berkshire: 04 Jan to 27 Jan 2021



#### Case numbers, testing numbers and positivity, West Oxfordshire : 01 Oct to 31 Jan 2021



Age-stratified case rate heatmap for West Oxfordshire: 04 Jan to 27 Jan 2021



## Case numbers, testing numbers and positivity, Winchester : 01 Oct to 31 Jan 2021



Age-stratified case rate heatmap for Winchester: 04 Jan to 27 Jan 2021



# Case numbers, testing numbers and positivity, Windsor and Maidenhead : 01 Oct to 31 Jan 2021



Age-stratified case rate heatmap for Windsor and Maidenhead: 04 Jan to 27 Jan 2021



# Case numbers, testing numbers and positivity, Woking : 01 Oct to 31 Jan 2021



Age-stratified case rate heatmap for Woking: 04 Jan to 27 Jan 2021



## Case numbers, testing numbers and positivity, Wokingham : 01 Oct to 31 Jan 2021



Age-stratified case rate heatmap for Wokingham: 04 Jan to 27 Jan 2021



# Case numbers, testing numbers and positivity, Worthing : 01 Oct to 31 Jan 2021



Age-stratified case rate heatmap for Worthing: 04 Jan to 27 Jan 2021



#### © Crown copyright 2020

#### www.gov.uk/dhsc

This publication is li