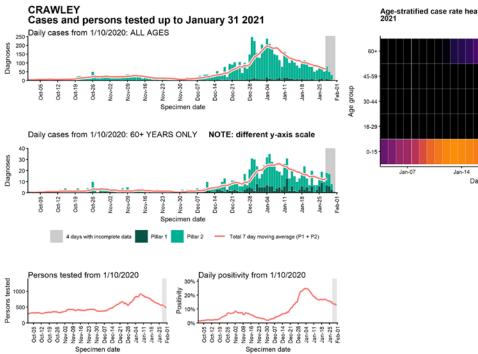

# Case numbers, testing numbers and positivity, Crawley : 01 Oct to 31 Jan 2021

Age-stratified case rate heatmap for Crawley: 04 Jan to 27 Jan 2021