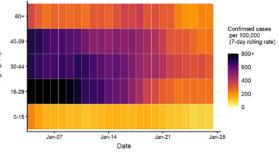

### Age-stratified heatmap of weekly case rate for South East : 04 Jan to 27 Jan 2021

Source: Case data from SGSS. Produced by Outbreak Surveillance Team, PHE

Contains National Statistics data © Crown copyright and database right 2020