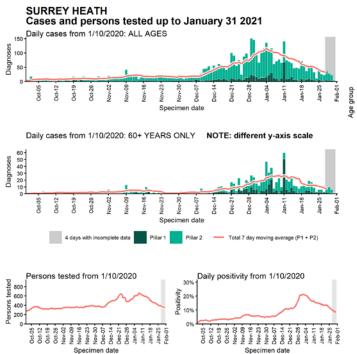

### Regional case numbers, testing numbers and positivity, South East : 01 Oct to 31 Jan 2021