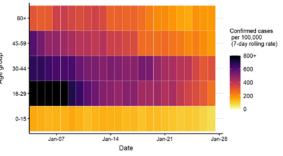

### Age-stratified heatmap of weekly case rate for South East : 04 Jan to 27 Jan 2021

Source: Case data from SGSS. Produced by Outbreak Surveillance Team, PHE

Contains National Statistics data © Crown copyright and database right 2020