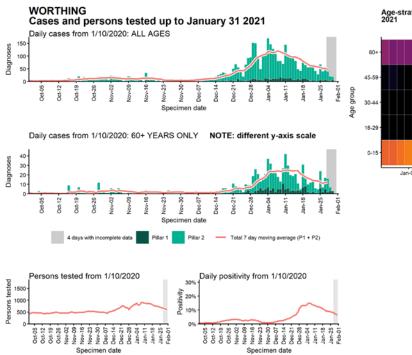

e rate heatmap for West Oxfordshire: 04 Jan to 27 Jan 2021



## Case numbers, testing numbers and positivity, Winchester : 01 Oct to 31 Jan 2021



Age-stratified case rate heatmap for Winchester: 04 Jan to 27 Jan 2021



# Case numbers, testing numbers and positivity, Windsor and Maidenhead : 01 Oct to 31 Jan 2021



Age-stratified case rate heatmap for Windsor and Maidenhead: 04 Jan to 27 Jan 2021



# Case numbers, testing numbers and positivity, Woking : 01 Oct to 31 Jan 2021



Age-stratified case rate heatmap for Woking: 04 Jan to 27 Jan 2021



## Case numbers, testing numbers and positivity, Wokingham : 01 Oct to 31 Jan 2021



Age-stratified case rate heatmap for Wokingham: 04 Jan to 27 Jan 2021



# Case numbers, testing numbers and positivity, Worthing : 01 Oct to 31 Jan 2021



Age-stratified case rate heatmap for Worthing: 04 Jan to 27 Jan 2021



#### © Crown copyright 2020

#### www.gov.uk/dhsc

This publication is licensed under the terms of the Open Government Licence v3.0 except where otherwise stated. To view this licence, visit <u>nationalarchives.gov.uk/doc/open-government-licence/version/3</u>

Where we have identified any third party copyright information you will need to obtain permission from the copyright holders concerned.