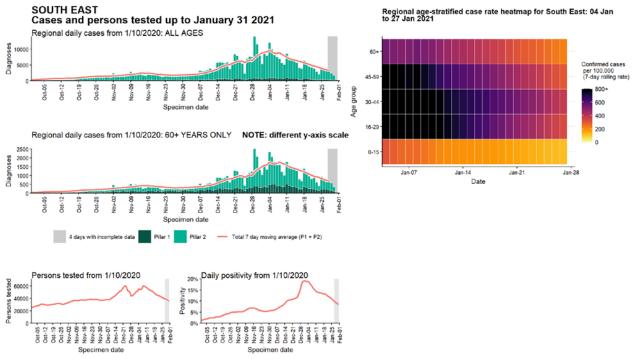

### Regional case numbers, testing numbers and positivity, South East : 01 Oct to 31 Jan 2021

Data from SGSS; Pillar 1 and 2 testing. Figure by Outbreak Surveillance Team, Public Health England. Contains National Statistics data including 2019 population estimates Å® Crown copyright and database right 2020