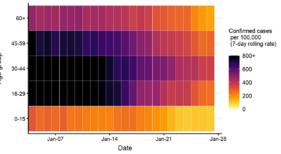

### Age-stratified heatmap of weekly case rate for South East : 04 Jan to 27 Jan 2021

Source: Case data from SGSS. Produced by Outbreak Surveillance Team, PHE

Contains National Statistics data © Crown copyright and database right 2020