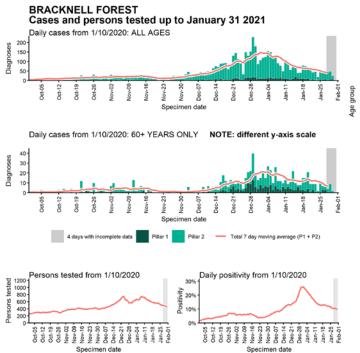

#### Case numbers, testing numbers and positivity, Bracknell Forest : 01 Oct to 31 Jan 2021

Age-stratified case rate heatmap for Bracknell Forest: 04 Jan to 27 Jan 2021