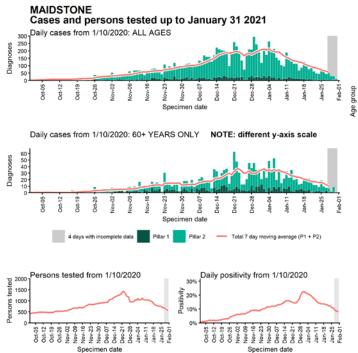

### Case numbers, testing numbers and positivity, Basingstoke and Deane : 01 Oct to 31 Jan 2021

Age-stratified case rate heatmap for Basingstoke and Deane: 04 Jan to 27 Jan 2021