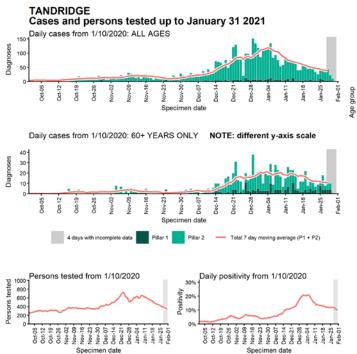

### Regional case numbers, testing numbers and positivity, South East : 01 Oct to 31 Jan 2021