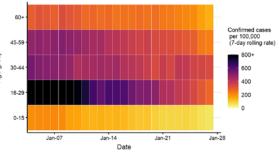

### Age-stratified heatmap of weekly case rate for South East : 04 Jan to 27 Jan 2021

Source: Case data from SGSS. Produced by Outbreak Surveillance Team, PHE

Contains National Statistics data © Crown copyright and database right 2020