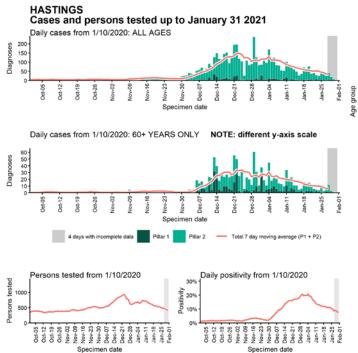

### Case numbers, testing numbers and positivity, Hastings : 01 Oct to 31 Jan 2021

Jan-21

Jan-14

Date

Jan-07

Age-stratified case rate heatmap for Hastings: 04 Jan to 27 Jan 2021

Data from SGSS. Produced by Outbreak Surveillance Team, PHE

Jan-28