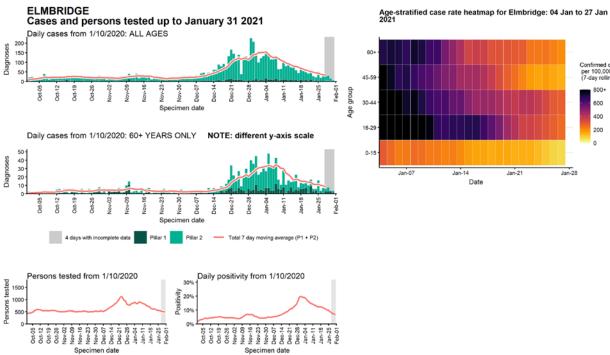

#### Case numbers, testing numbers and positivity, Elmbridge : 01 Oct to 31 Jan 2021

Data from SGSS. Produced by Outbreak Surveillance Team, PHE

Jan-21

Confirmed cases per 100,000 (7-day rolling rate)

800+

600

400

200

0

Jan-28