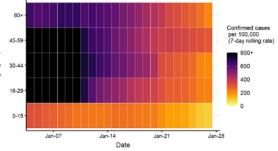

### Age-stratified heatmap of weekly case rate for South East : 04 Jan to 27 Jan 2021

Source: Case data from SGSS. Produced by Outbreak Surveillance Team, PHE

Contains National Statistics data © Crown copyright and database right 2020

### Case numbers, testing numbers and positivity, Brighton and Hove : 01 Oct to 31 Jan 2021

Age-stratified case rate heatmap for Brighton and Hove: 04 Jan to 27 Jan 2021