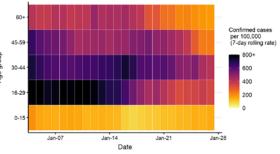

# Case numbers, testing numbers and positivity, Chichester : 01 Oct to 31 Jan 2021

Age-stratified case rate heatmap for Chichester: 04 Jan to 27 Jan 2021