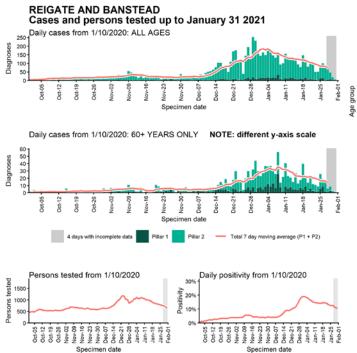

# Case numbers, testing numbers and positivity, Adur : 01 Oct to 31 Jan 2021

Age-stratified case rate heatmap for Adur: 04 Jan to 27 Jan 2021

# Case numbers, testing numbers and positivity, Arun : 01 Oct to 31 Jan 2021

Age-stratified case rate heatmap for Arun: 04 Jan to 27 Jan 2021