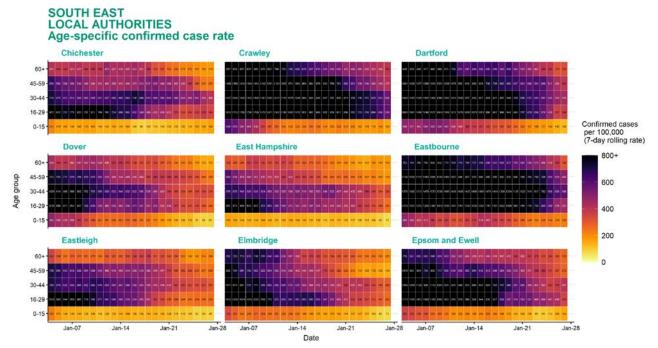

# Case numbers, testing numbers and positivity, Chichester : 01 Oct to 31 Jan 2021

Age-stratified case rate heatmap for Chichester: 04 Jan to 27 Jan 2021

# Case numbers, testing numbers and positivity, Crawley : 01 Oct to 31 Jan 2021

Age-stratified case rate heatmap for Crawley: 04 Jan to 27 Jan 2021

### Case numbers, testing numbers and positivity, Dartford : 01 Oct to 31 Jan 2021

# Case numbers, testing numbers and positivity, Dover : 01 Oct to 31 Jan 2021

Age-stratified case rate heatmap for Dover: 04 Jan to 27 Jan 2021

### Case numbers, testing numbers and positivity, East Hampshire : 01 Oct to 31 Jan 2021

Age-stratified case rate heatmap for East Hampshire: 04 Jan to 27 Jan 2021

#### Case numbers, testing numbers and positivity, Eastbourne : 01 Oct to 31 Jan 2021

Data from SGSS. Produced by Outbreak Surveillance Team, PHE

Confirmed cases per 100,000 (7-day rolling rate)

800+

600

400

# Case numbers, testing numbers and positivity, Eastleigh : 01 Oct to 31 Jan 2021

Age-stratified case rate heatmap for Eastleigh: 04 Jan to 27 Jan 2021

#### Case numbers, testing numbers and positivity, Elmbridge : 01 Oct to 31 Jan 2021

Data from SGSS. Produced by Outbreak Surveillance Team, PHE

Jan-21

Confirmed cases per 100,000 (7-day rolling rate)

800+

#### Case numbers, testing numbers and positivity, Epsom and Ewell : 01 Oct to 31 Jan 2021

Age-stratified case rate heatmap for Epsom and Ewell: 04 Jan to 27 Jan 2021