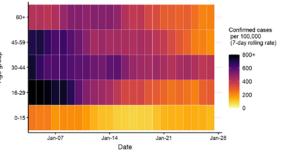

### Age-stratified heatmap of weekly case rate for South East : 04 Jan to 27 Jan 2021

Source: Case data from SGSS. Produced by Outbreak Surveillance Team, PHE

Contains National Statistics data © Crown copyright and database right 2020