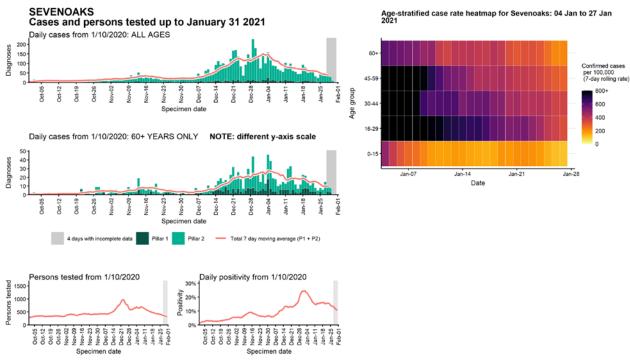

esting numbers and positivity, Reading : 01 Oct to 31 Jan 2021



Age-stratified case rate heatmap for Reading: 04 Jan to 27 Jan 2021



# Case numbers, testing numbers and positivity, Reigate and Banstead : 01 Oct to 31 Jan 2021



Age-stratified case rate heatmap for Reigate and Banstead: 04 Jan to 27 Jan 2021



## Case numbers, testing numbers and positivity, Rother : 01 Oct to 31 Jan 2021



Age-stratified case rate heatmap for Rother: 04 Jan to 27 Jan 2021



## Case numbers, testing numbers and positivity, Runnymede : 01 Oct to 31 Jan 2021



Age-stratified case rate heatmap for Runnymede: 04 Jan to 27 Jan 2021



## Case numbers, testing numbers and positivity, Rushmoor : 01 Oct to 31 Jan 2021



#### Case numbers, testing numbers and positivity, Sevenoaks : 01 Oct to 31 Jan 2021



Data from SGSS. Produced by Outbreak Surveillance Team, PHE

800+

600

400

200

0

## Case numbers, testing numbers and positivity, Slough : 01 Oct to 31 Jan 2021



### Case numbers, testing numbers and positivity, South Oxfordshire : 01 Oct to 31 Jan 2021



Age-stratified case rate heatmap for South Oxfordshire: 04 Jan to 27 Jan 2021



## Case numbers, testing numbers and positivity, Southampton : 01 Oct to 31 Jan 2021



Age-stratified case rate heatmap for Southampton: 04 Jan to 27 Jan 2021



## Case numbers, testing numbers and positivity, Spelthorne : 01 Oct to 31 Jan 2021



Age-stratified case rate heatmap for Spelthorne: 04 Jan to 27 Jan 2021



## Case numbers, testing numbers and positivity, Surrey Heath : 01 Oct to 31 Jan 2021



Age-stratified case rate heatmap for Surr