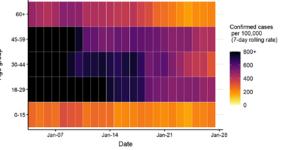

### Age-stratified heatmap of weekly case rate for South East : 04 Jan to 27 Jan 2021

Source: Case data from SGSS. Produced by Outbreak Surveillance Team, PHE

Contains National Statistics data © Crown copyright and database right 2020