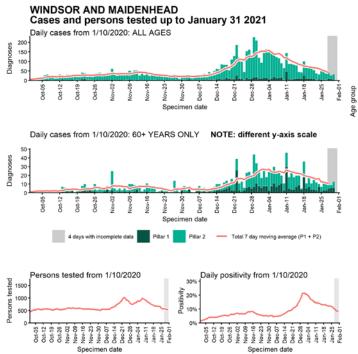

#### Case numbers, testing numbers and positivity, Elmbridge : 01 Oct to 31 Jan 2021

Data from SGSS. Produced by Outbreak Surveillance Team, PHE

Jan-21

Confirmed cases per 100,000 (7-day rolling rate)

800+

600

400

200

0

Jan-28