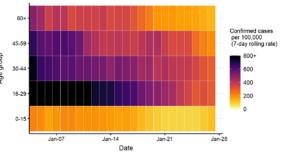

### Age-stratified heatmap of weekly case rate for South East : 04 Jan to 27 Jan 2021

Source: Case data from SGSS. Produced by Outbreak Surveillance Team, PHE

Contains National Statistics data © Crown copyright and database right 2020