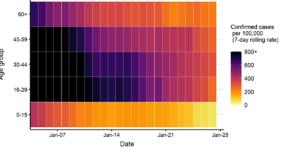

### Age-stratified heatmap of weekly case rate for South East : 04 Jan to 27 Jan 2021

Source: Case data from SGSS. Produced by Outbreak Surveillance Team, PHE

Contains National Statistics data © Crown copyright and database right 2020