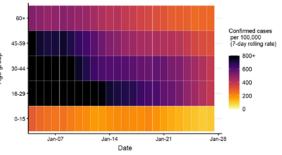

### Case numbers, testing numbers and positivity, Canterbury : 01 Oct to 31 Jan 2021

Age-stratified case rate heatmap for Canterbury: 04 Jan to 27 Jan 2021