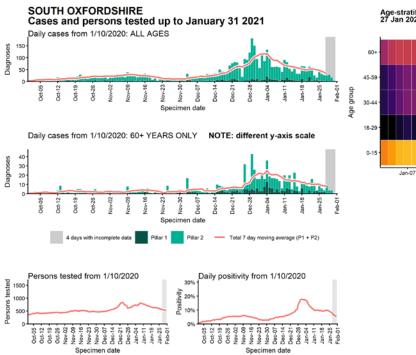

### Case numbers, testing numbers and positivity, Cherwell : 01 Oct to 31 Jan 2021