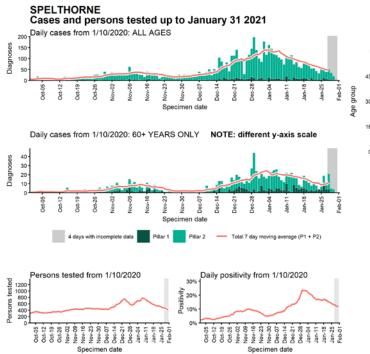

### Regional case numbers, testing numbers and positivity, South East : 01 Oct to 31 Jan 2021