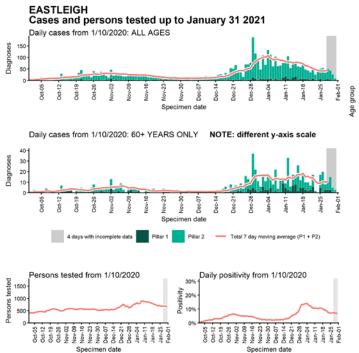

# Case numbers, testing numbers and positivity, Eastleigh : 01 Oct to 31 Jan 2021

Age-stratified case rate heatmap for Eastleigh: 04 Jan to 27 Jan 2021