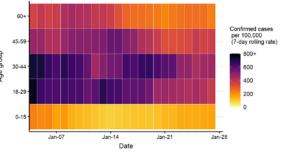

### Age-stratified heatmap of weekly case rate for South East : 04 Jan to 27 Jan 2021

Source: Case data from SGSS. Produced by Outbreak Surveillance Team, PHE

Contains National Statistics data © Crown copyright and database right 2020