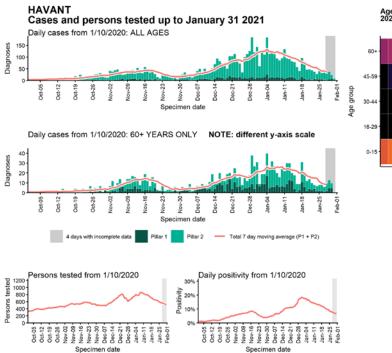

## Case numbers, testing numbers and positivity, Havant : 01 Oct to 31 Jan 2021

Age-stratified case rate heatmap for Havant: 04 Jan to 27 Jan 2021