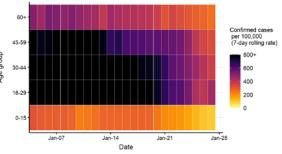

### Age-stratified heatmap of weekly case rate for South East : 04 Jan to 27 Jan 2021

Source: Case data from SGSS. Produced by Outbreak Surveillance Team, PHE

Contains National Statistics data © Crown copyright and database right 2020