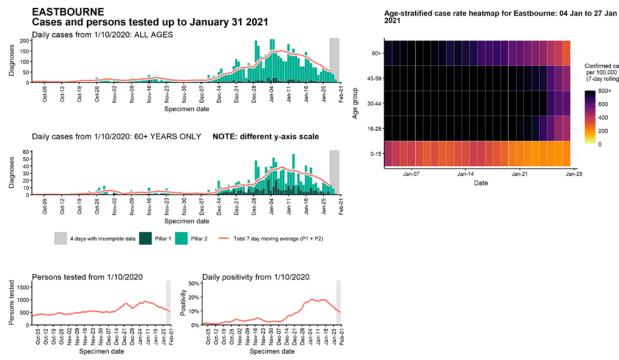

#### Case numbers, testing numbers and positivity, Eastbourne : 01 Oct to 31 Jan 2021

Data from SGSS. Produced by Outbreak Surveillance Team, PHE

Confirmed cases per 100,000 (7-day rolling rate)

800+

600

400

200

0

Jan-28