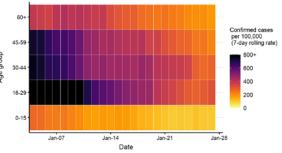

### Age-stratified heatmap of weekly case rate for South East : 04 Jan to 27 Jan 2021

Source: Case data from SGSS. Produced by Outbreak Surveillance Team, PHE

Contains National Statistics data © Crown copyright and database right 2020