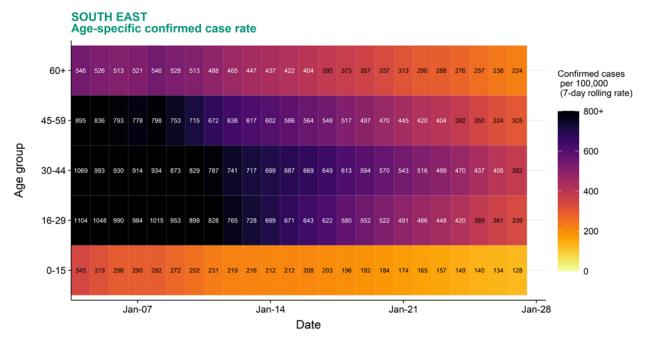

### Age-stratified heatmap of weekly case rate for South East : 04 Jan to 27 Jan 2021

Source: Case data from SGSS. Produced by Outbreak Surveillance Team, PHE

Contains National Statistics data © Crown copyright and database right 2020