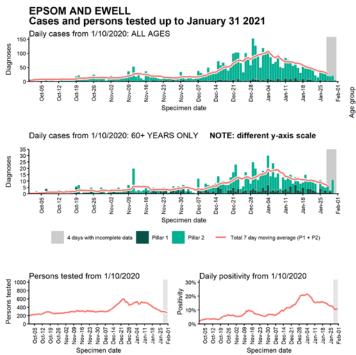

#### Case numbers, testing numbers and positivity, Epsom and Ewell : 01 Oct to 31 Jan 2021

Age-stratified case rate heatmap for Epsom and Ewell: 04 Jan to 27 Jan 2021