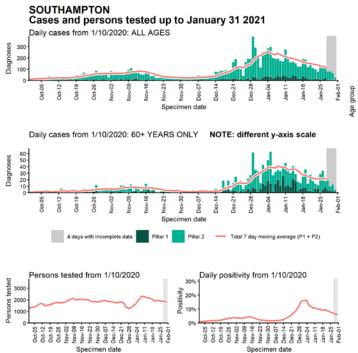

### Regional case numbers, testing numbers and positivity, South East : 01 Oct to 31 Jan 2021