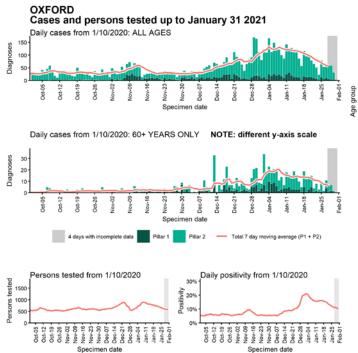

### Case numbers, testing numbers and positivity, Cherwell : 01 Oct to 31 Jan 2021