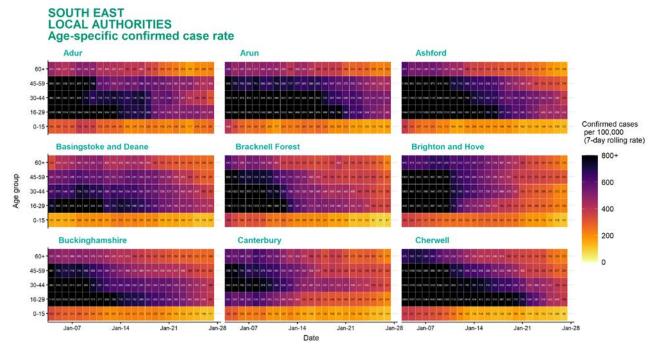

# Case numbers, testing numbers and positivity, Adur : 01 Oct to 31 Jan 2021

Age-stratified case rate heatmap for Adur: 04 Jan to 27 Jan 2021

# Case numbers, testing numbers and positivity, Arun : 01 Oct to 31 Jan 2021

Age-stratified case rate heatmap for Arun: 04 Jan to 27 Jan 2021

### Case numbers, testing numbers and positivity, Ashford : 01 Oct to 31 Jan 2021

Data from SGSS. Produced by Outbreak Surveillance Team, PHE

Confirmed cases per 100,000 (7-day rolling rate)

800+

600

400

200

### Case numbers, testing numbers and positivity, Basingstoke and Deane : 01 Oct to 31 Jan 2021

Age-stratified case rate heatmap for Basingstoke and Deane: 04 Jan to 27 Jan 2021

#### Case numbers, testing numbers and positivity, Bracknell Forest : 01 Oct to 31 Jan 2021

Age-stratified case rate heatmap for Bracknell Forest: 04 Jan to 27 Jan 2021

### Case numbers, testing numbers and positivity, Brighton and Hove : 01 Oct to 31 Jan 2021

Age-stratified case rate heatmap for Brighton and Hove: 04 Jan to 27 Jan 2021

#### Case numbers, testing numbers and positivity, Buckinghamshire : 01 Oct to 31 Jan 2021

Age-stratified case rate heatmap for Buckinghamshire: 04 Jan to 27 Jan 2021

### Case numbers, testing numbers and positivity, Canterbury : 01 Oct to 31 Jan 2021

Age-stratified case rate heatmap for Canterbury: 04 Jan to 27 Jan 2021

### Case numbers, testing numbers and positivity, Cherwell : 01 Oct to 31 Jan 2021

# Case numbers, testing numbers and positivity, Chichester : 01 Oct to 31 Jan 2021

Age-stratified case rate heatmap for Chichester: 04 Jan to 27 Jan 2021