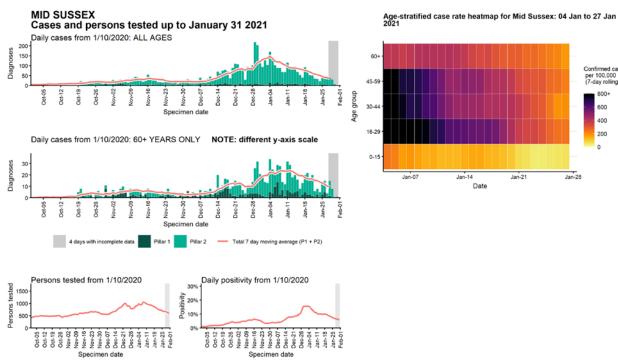

# Case numbers, testing numbers and positivity, Adur : 01 Oct to 31 Jan 2021

Age-stratified case rate heatmap for Adur: 04 Jan to 27 Jan 2021