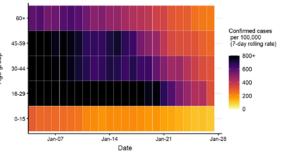

### Age-stratified heatmap of weekly case rate for South East : 04 Jan to 27 Jan 2021

Source: Case data from SGSS. Produced by Outbreak Surveillance Team, PHE

Contains National Statistics data © Crown copyright and database right 2020