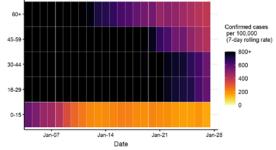

# Case numbers, testing numbers and positivity, Crawley : 01 Oct to 31 Jan 2021

Age-stratified case rate heatmap for Crawley: 04 Jan to 27 Jan 2021