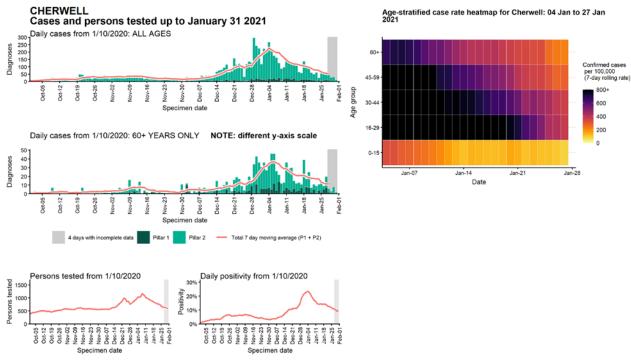

### Case numbers, testing numbers and positivity, Cherwell : 01 Oct to 31 Jan 2021