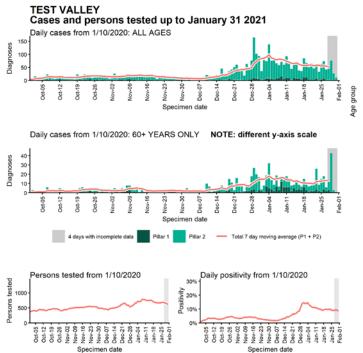

### Case numbers, testing numbers and positivity, Ashford : 01 Oct to 31 Jan 2021

Data from SGSS. Produced by Outbreak Surveillance Team, PHE

Confirmed cases per 100,000 (7-day rolling rate)

800+

600

400

200

0

Jan-28