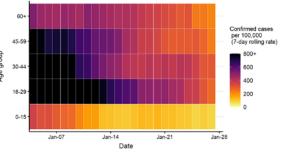

### Age-stratified heatmap of weekly case rate for South East : 04 Jan to 27 Jan 2021

Source: Case data from SGSS. Produced by Outbreak Surveillance Team, PHE

Contains National Statistics data © Crown copyright and database right 2020