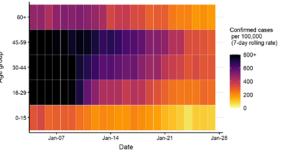

### Age-stratified heatmap of weekly case rate for South East : 04 Jan to 27 Jan 2021

Source: Case data from SGSS. Produced by Outbreak Surveillance Team, PHE

Contains National Statistics data © Crown copyright and database right 2020