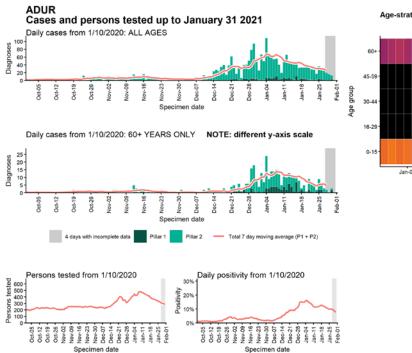

# Case numbers, testing numbers and positivity, Adur : 01 Oct to 31 Jan 2021

Age-stratified case rate heatmap for Adur: 04 Jan to 27 Jan 2021