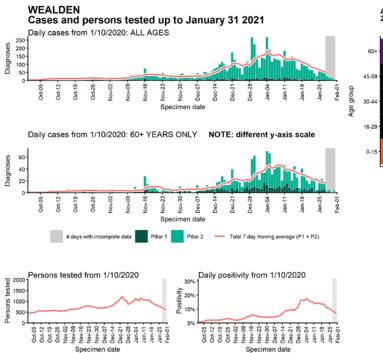

04 Jan to 27 Jan 2021



#### Case numbers, testing numbers and positivity, Tonbridge and Malling : 01 Oct to 31 Jan 2021



Age-stratified case rate heatmap for Tonbridge and Malling: 04 Jan to 27 Jan 2021



#### Case numbers, testing numbers and positivity, Tunbridge Wells : 01 Oct to 31 Jan 2021



Age-stratified case rate heatmap for Tunbridge Wells: 04 Jan to 27 Jan 2021



### Case numbers, testing numbers and positivity, Vale of White Horse : 01 Oct to 31 Jan 2021



Age-stratified case rate heatmap for Vale of White Horse: 04 Jan to 27 Jan 2021



# Case numbers, testing numbers and positivity, Waverley : 01 Oct to 31 Jan 2021



Age-stratified case rate heatmap for Waverley: 04 Jan to 27 Jan 2021



# Case numbers, testing numbers and positivity, Wealden : 01 Oct to 31 Jan 2021



Age-stratified case rate heatmap for Wealden: 04 Jan to 27 Jan 2021



#### Case numbers, testing numbers and positivity, West Berkshire : 01 Oct to 31 Jan 2021



Age-stratified case rate heatmap for West Berkshire: 04 Jan to 27 Jan 2021



#### Case numbers, testing numbers and positivity, West Oxfordshire : 01 Oct to 31 Jan 2021



Age-stratified case rate heatmap for West Oxfordshire: 04 Jan to 27 Jan 2021



## Case numbers, testing numbers and positivity, Winchester : 01 Oct to 31 Jan 2021



Age-stratified case rate heatmap for Winchester: 04 Jan to 27 Jan 2021



# Case numbers, testing numbers and positivity, Windsor and Maidenhead : 01 Oct to 31 Jan 2021



Age-stratified case rate heatmap for Windsor and Maidenhead: 04 Jan to 27 Jan 2021



# Case numbers, testing numbers and