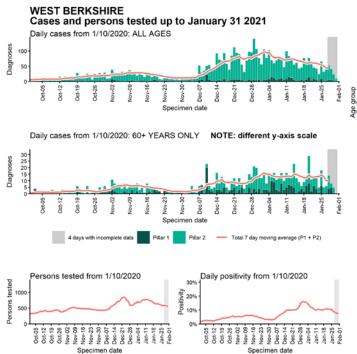

nbridge and Malling: 04 Jan to 27 Jan 2021



#### Case numbers, testing numbers and positivity, Tunbridge Wells : 01 Oct to 31 Jan 2021



Age-stratified case rate heatmap for Tunbridge Wells: 04 Jan to 27 Jan 2021



### Case numbers, testing numbers and positivity, Vale of White Horse : 01 Oct to 31 Jan 2021



Age-stratified case rate heatmap for Vale of White Horse: 04 Jan to 27 Jan 2021



# Case numbers, testing numbers and positivity, Waverley : 01 Oct to 31 Jan 2021



Age-stratified case rate heatmap for Waverley: 04 Jan to 27 Jan 2021



# Case numbers, testing numbers and positivity, Wealden : 01 Oct to 31 Jan 2021



Age-stratified case rate heatmap for Wealden: 04 Jan to 27 Jan 2021



#### Case numbers, testing numbers and positivity, West Berkshire : 01 Oct to 31 Jan 2021



Age-stratified case rate heatmap for West Berkshire: 04 Jan to 27 Jan 2021



#### Case numbers, testing numbers and positivity, West Oxfordshire : 01 Oct to 31 Jan 2021



Age-stratified case rate heatmap for West Oxfordshire: 04 Jan to 27 Jan 2021



## Case numbers, testing numbers and positivity, Winchester : 01 Oct to 31 Jan 2021



Age-stratified case rate heatmap for Winchester: 04 Jan to 27 Jan 2021



# Case numbers, testing numbers and positivity, Windsor and Maidenhead : 01 Oct to 31 Jan 2021



Age-stratified case rate heatmap for Windsor and Maidenhead: 04 Jan to 27 Jan 2021



# Case numbers, testing numbers and positivity, Woking : 01 Oct to 31 Jan 2021



Age-stratified case rate heatmap for Woking: 04 Jan to 27 Jan 2021



## Case numbers, testing numbers and positivity,