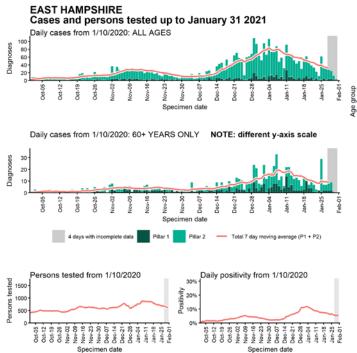

### Case numbers, testing numbers and positivity, East Hampshire : 01 Oct to 31 Jan 2021

Age-stratified case rate heatmap for East Hampshire: 04 Jan to 27 Jan 2021