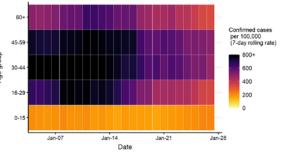

### Age-stratified heatmap of weekly case rate for South East : 04 Jan to 27 Jan 2021

Source: Case data from SGSS. Produced by Outbreak Surveillance Team, PHE

Contains National Statistics data © Crown copyright and database right 2020