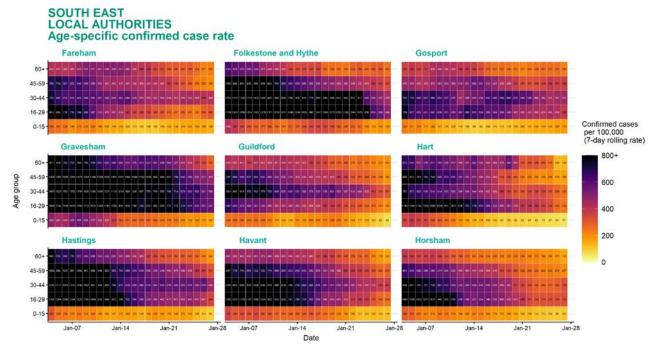

### Case numbers, testing numbers and positivity, Fareham : 01 Oct to 31 Jan 2021

Age-stratified case rate heatmap for Fareham: 04 Jan to 27 Jan 2021

### Case numbers, testing numbers and positivity, Folkestone and Hythe : 01 Oct to 31 Jan 2021

Age-stratified case rate heatmap for Folkestone and Hythe: 04 Jan to 27 Jan 2021

### Case numbers, testing numbers and positivity, Gosport : 01 Oct to 31 Jan 2021

Age-stratified case rate heatmap for Gosport: 04 Jan to 27 Jan 2021

### Case numbers, testing numbers and positivity, Gravesham : 01 Oct to 31 Jan 2021

Age-stratified case rate heatmap for Gravesham: 04 Jan to 27 Jan 2021

# Case numbers, testing numbers and positivity, Guildford : 01 Oct to 31 Jan 2021

Age-stratified case rate heatmap for Guildford: 04 Jan to 27 Jan 2021

### Case numbers, testing numbers and positivity, Hart : 01 Oct to 31 Jan 2021

### Case numbers, testing numbers and positivity, Hastings : 01 Oct to 31 Jan 2021

Jan-21

Jan-14

Date

Jan-07

Age-stratified case rate heatmap for Hastings: 04 Jan to 27 Jan 2021

Data from SGSS. Produced by Outbreak Surveillance Team, PHE

## Case numbers, testing numbers and positivity, Havant : 01 Oct to 31 Jan 2021

Age-stratified case rate heatmap for Havant: 04 Jan to 27 Jan 2021

## Case numbers, testing numbers and positivity, Horsham : 01 Oct to 31 Jan 2021