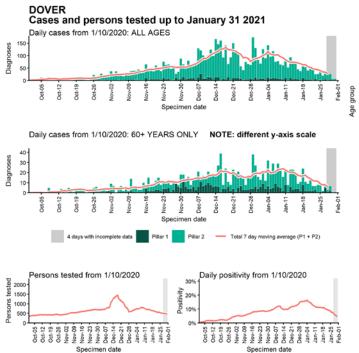

# Case numbers, testing numbers and positivity, Dover : 01 Oct to 31 Jan 2021

Age-stratified case rate heatmap for Dover: 04 Jan to 27 Jan 2021