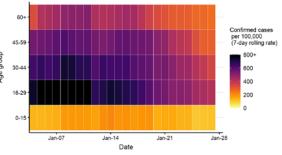

### Age-stratified heatmap of weekly case rate for South East : 04 Jan to 27 Jan 2021

Source: Case data from SGSS. Produced by Outbreak Surveillance Team, PHE

Contains National Statistics data © Crown copyright and database right 2020