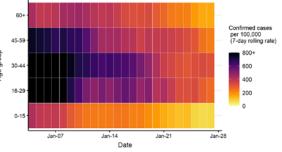

# Case numbers, testing numbers and positivity, Dover : 01 Oct to 31 Jan 2021

Age-stratified case rate heatmap for Dover: 04 Jan to 27 Jan 2021