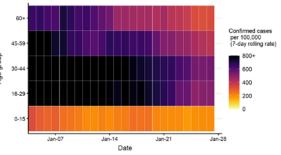

### Age-stratified heatmap of weekly case rate for South East : 04 Jan to 27 Jan 2021

Source: Case data from SGSS. Produced by Outbreak Surveillance Team, PHE

Contains National Statistics data © Crown copyright and database right 2020