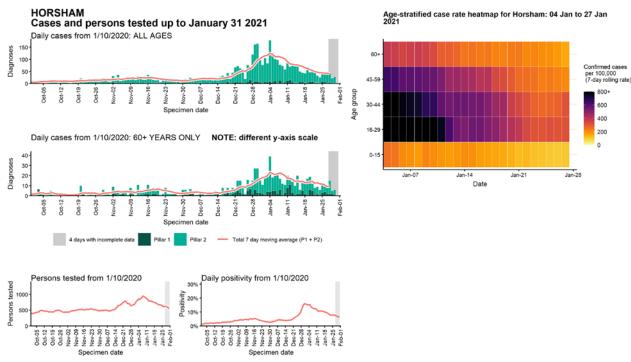

## Case numbers, testing numbers and positivity, Horsham : 01 Oct to 31 Jan 2021