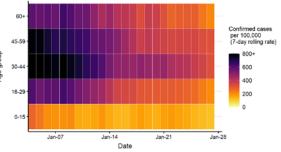

### Case numbers, testing numbers and positivity, Cherwell : 01 Oct to 31 Jan 2021