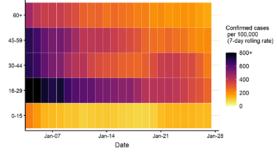

### Case numbers, testing numbers and positivity, Cherwell : 01 Oct to 31 Jan 2021