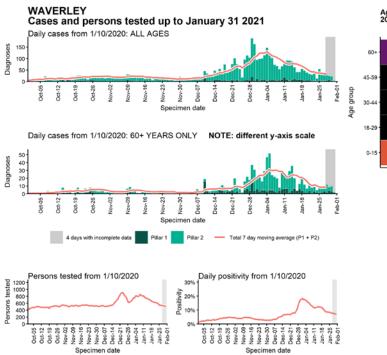

## Case numbers, testing numbers and positivity, Maidstone : 01 Oct to 31 Jan 2021

Age-stratified case rate heatmap for Maidstone: 04 Jan to 27 Jan 2021