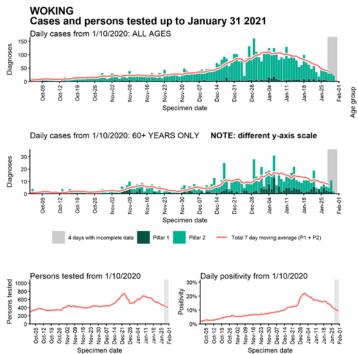

en: 04 Jan to 27 Jan 2021



#### Case numbers, testing numbers and positivity, West Berkshire : 01 Oct to 31 Jan 2021



Age-stratified case rate heatmap for West Berkshire: 04 Jan to 27 Jan 2021



#### Case numbers, testing numbers and positivity, West Oxfordshire : 01 Oct to 31 Jan 2021



Age-stratified case rate heatmap for West Oxfordshire: 04 Jan to 27 Jan 2021



## Case numbers, testing numbers and positivity, Winchester : 01 Oct to 31 Jan 2021



Age-stratified case rate heatmap for Winchester: 04 Jan to 27 Jan 2021



# Case numbers, testing numbers and positivity, Windsor and Maidenhead : 01 Oct to 31 Jan 2021



Age-stratified case rate heatmap for Windsor and Maidenhead: 04 Jan to 27 Jan 2021



# Case numbers, testing numbers and positivity, Woking : 01 Oct to 31 Jan 2021



Age-stratified case rate heatmap for Woking: 04 Jan to 27 Jan 2021



## Case numbers, testing numbers and positivity, Wokingham : 01 Oct to 31 Jan 2021



Age-stratified case rate heatmap for Wokingham: 04 Jan to 27 Jan 2021



# Case numbers, testing numbers and positivity, Worthing : 01 Oct to 31 Jan 2021



Age-stratified case rate heatmap for Worthing: 04 Jan to 27 Jan 2021



#### © Crown copyright 2020

#### www.gov.uk/dhsc

This publication is licensed under the terms of the Open Government Licence v3.0 except where otherwise stated. To view this licence, visit <u>nationalarchives.gov.uk/doc/open-government-licence/version/3</u>

Where we have identified any third party copyright information you will need to obtain permission from the copyright holders concerned.