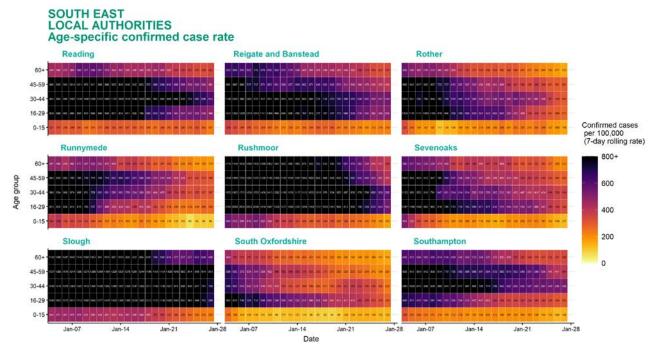

### Age-stratified heatmap of weekly case rate for South East : 04 Jan to 27 Jan 2021

Source: Case data from SGSS. Produced by Outbreak Surveillance Team, PHE

Contains National Statistics data © Crown copyright and database right 2020