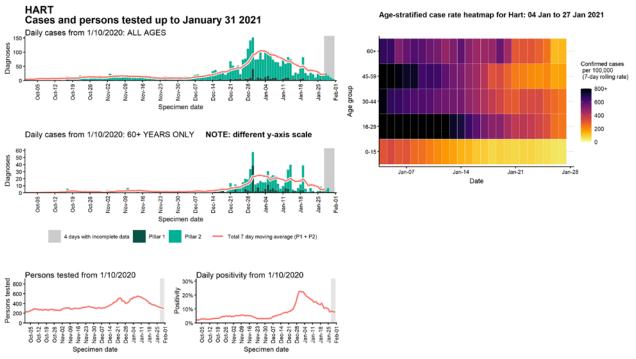

atified case rate heatmap for Fareham: 04 Jan to 27 Jan 2021



### Case numbers, testing numbers and positivity, Folkestone and Hythe : 01 Oct to 31 Jan 2021



Age-stratified case rate heatmap for Folkestone and Hythe: 04 Jan to 27 Jan 2021



### Case numbers, testing numbers and positivity, Gosport : 01 Oct to 31 Jan 2021



Age-stratified case rate heatmap for Gosport: 04 Jan to 27 Jan 2021



### Case numbers, testing numbers and positivity, Gravesham : 01 Oct to 31 Jan 2021



Age-stratified case rate heatmap for Gravesham: 04 Jan to 27 Jan 2021



# Case numbers, testing numbers and positivity, Guildford : 01 Oct to 31 Jan 2021



Age-stratified case rate heatmap for Guildford: 04 Jan to 27 Jan 2021



### Case numbers, testing numbers and positivity, Hart : 01 Oct to 31 Jan 2021



### Case numbers, testing numbers and positivity, Hastings : 01 Oct to 31 Jan 2021



Jan-21

Jan-14

Date

Jan-07

Age-stratified case rate heatmap for Hastings: 04 Jan to 27 Jan 2021

Data from SGSS. Produced by Outbreak Surveillance Team, PHE

Jan-28

## Case numbers, testing numbers and positivity, Havant : 01 Oct to 31 Jan 2021



Age-stratified case rate heatmap for Havant: 04 Jan to 27 Jan 2021



## Case numbers, testing numbers and positivity, Horsham : 01 Oct to 31 Jan 2021



# Case numbers, testing numbers and positivity, Isle of Wight : 01 Oct to 31 Jan 2021



Age-stratified case rate heatmap for Isle of Wight: 04 Jan to 27 Jan 2021



# Case numbers, testing numbers and positivity, Lewes : 01 Oct to 31 Jan 2021



## Case numbers, testing numbers and positivity, Maidstone