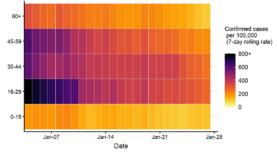

### Age-stratified heatmap of weekly case rate for South East : 04 Jan to 27 Jan 2021

Source: Case data from SGSS. Produced by Outbreak Surveillance Team, PHE

Contains National Statistics data © Crown copyright and database right 2020