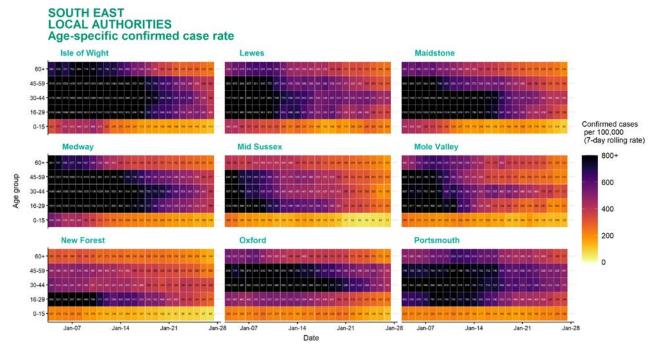

### Age-stratified heatmap of weekly case rate for South East : 04 Jan to 27 Jan 2021

Source: Case data from SGSS. Produced by Outbreak Surveillance Team, PHE

Contains National Statistics data © Crown copyright and database right 2020

# Case numbers, testing numbers and positivity, Isle of Wight : 01 Oct to 31 Jan 2021

Age-stratified case rate heatmap for Isle of Wight: 04 Jan to 27 Jan 2021

# Case numbers, testing numbers and positivity, Lewes : 01 Oct to 31 Jan 2021