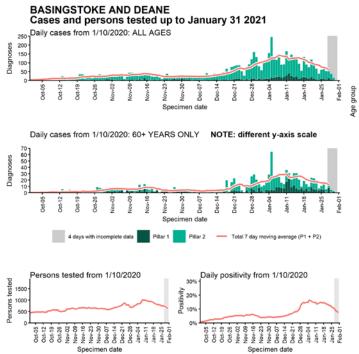

### Case numbers, testing numbers and positivity, Basingstoke and Deane : 01 Oct to 31 Jan 2021

Age-stratified case rate heatmap for Basingstoke and Deane: 04 Jan to 27 Jan 2021