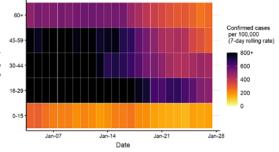

### Age-stratified heatmap of weekly case rate for South East : 04 Jan to 27 Jan 2021

Source: Case data from SGSS. Produced by Outbreak Surveillance Team, PHE

Contains National Statistics data © Crown copyright and database right 2020