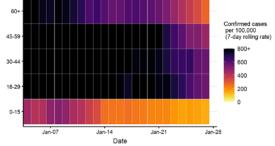

# Case numbers, testing numbers and positivity, Guildford : 01 Oct to 31 Jan 2021

Age-stratified case rate heatmap for Guildford: 04 Jan to 27 Jan 2021