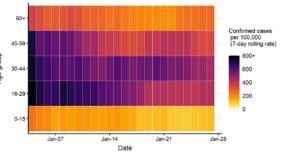

### Age-stratified heatmap of weekly case rate for South East : 04 Jan to 27 Jan 2021

Source: Case data from SGSS. Produced by Outbreak Surveillance Team, PHE

Contains National Statistics data © Crown copyright and database right 2020