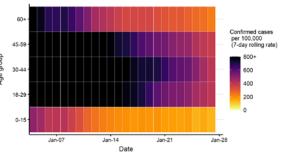

### Age-stratified heatmap of weekly case rate for South East : 04 Jan to 27 Jan 2021

Source: Case data from SGSS. Produced by Outbreak Surveillance Team, PHE

Contains National Statistics data © Crown copyright and database right 2020