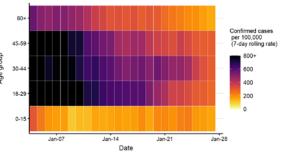

### Age-stratified heatmap of weekly case rate for South East : 04 Jan to 27 Jan 2021

Source: Case data from SGSS. Produced by Outbreak Surveillance Team, PHE

Contains National Statistics data © Crown copyright and database right 2020