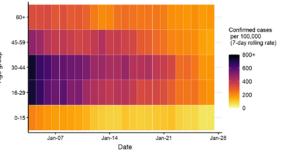

### Age-stratified heatmap of weekly case rate for South East : 04 Jan to 27 Jan 2021

Source: Case data from SGSS. Produced by Outbreak Surveillance Team, PHE

Contains National Statistics data © Crown copyright and database right 2020