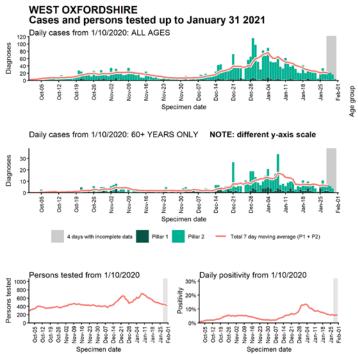

#### Case numbers, testing numbers and positivity, Tunbridge Wells : 01 Oct to 31 Jan 2021

Age-stratified case rate heatmap for Tunbridge Wells: 04 Jan to 27 Jan 2021