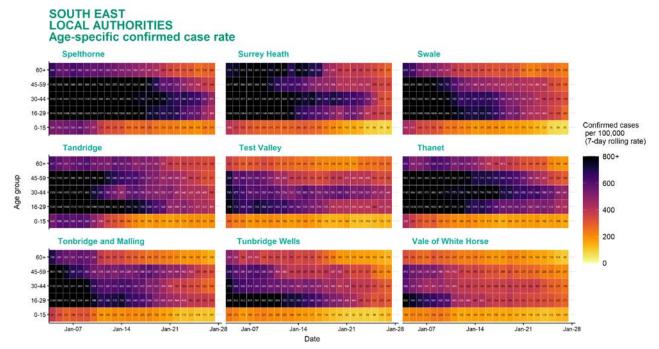

### Age-stratified heatmap of weekly case rate for South East : 04 Jan to 27 Jan 2021

Source: Case data from SGSS. Produced by Outbreak Surveillance Team, PHE

Contains National Statistics data © Crown copyright and database right 2020