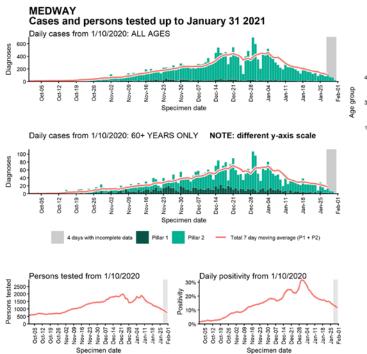

021

Data from SGSS. Produced by Outbreak Surveillance Team, PHE

Jan-28

## Case numbers, testing numbers and positivity, Havant : 01 Oct to 31 Jan 2021



Age-stratified case rate heatmap for Havant: 04 Jan to 27 Jan 2021



## Case numbers, testing numbers and positivity, Horsham : 01 Oct to 31 Jan 2021



# Case numbers, testing numbers and positivity, Isle of Wight : 01 Oct to 31 Jan 2021



Age-stratified case rate heatmap for Isle of Wight: 04 Jan to 27 Jan 2021



# Case numbers, testing numbers and positivity, Lewes : 01 Oct to 31 Jan 2021



## Case numbers, testing numbers and positivity, Maidstone : 01 Oct to 31 Jan 2021



Age-stratified case rate heatmap for Maidstone: 04 Jan to 27 Jan 2021



#### Case numbers, testing numbers and positivity, Medway : 01 Oct to 31 Jan 2021



Age-stratified case rate heatmap for Medway: 04 Jan to 27 Jan 2021



#### Case numbers, testing numbers and positivity, Mid Sussex : 01 Oct to 31 Jan 2021



Data from SGSS. Produced by Outbreak Surveillance Team, PHE

Confirmed cases per 100,000 (7-day rolling rate)

800+

600

400

200

0

Jan-28

## Case numbers, testing numbers and positivity, Mole Valley : 01 Oct to 31 Jan 2021



Age-stratified case rate heatmap for Mole Valley: 04 Jan to 27 Jan 2021



## Case numbers, testing numbers and positivity, New Forest : 01 Oct to 31 Jan 2021



Age-stratified case rate heatmap for New Forest: 04 Jan to 27 Jan 2021



# Case numbers, testing numbers and positivity, Oxford : 01 Oct to 31 Jan 2021



Age-stratified case rate heatmap for Oxford: 04 Jan to 27 Jan 2021



# Case numbers, test