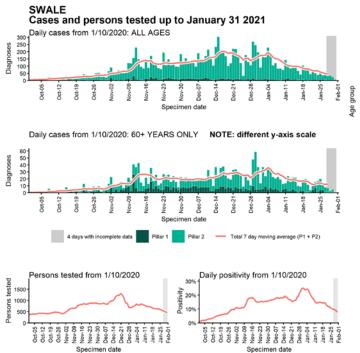

### Regional case numbers, testing numbers and positivity, South East : 01 Oct to 31 Jan 2021