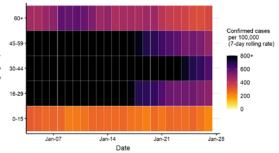

### Age-stratified heatmap of weekly case rate for South East : 04 Jan to 27 Jan 2021

Source: Case data from SGSS. Produced by Outbreak Surveillance Team, PHE

Contains National Statistics data © Crown copyright and database right 2020