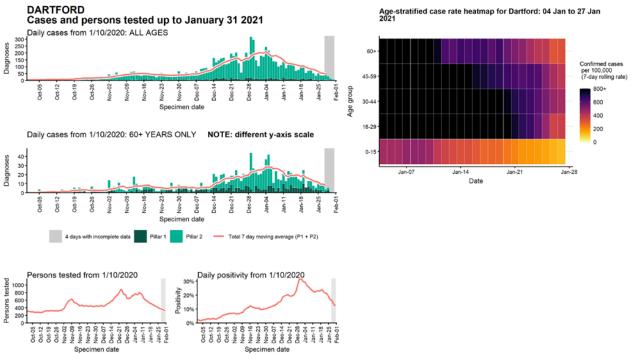

### Case numbers, testing numbers and positivity, Dartford : 01 Oct to 31 Jan 2021