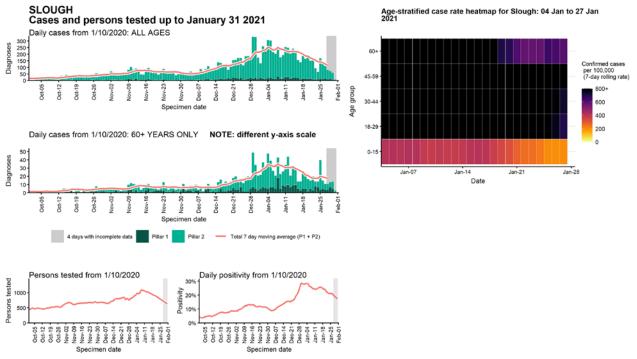

# Case numbers, testing numbers and positivity, Adur : 01 Oct to 31 Jan 2021

Age-stratified case rate heatmap for Adur: 04 Jan to 27 Jan 2021