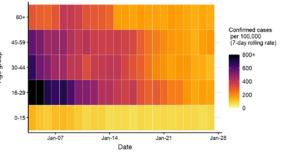

### Age-stratified heatmap of weekly case rate for South East : 04 Jan to 27 Jan 2021

Source: Case data from SGSS. Produced by Outbreak Surveillance Team, PHE

Contains National Statistics data © Crown copyright and database right 2020