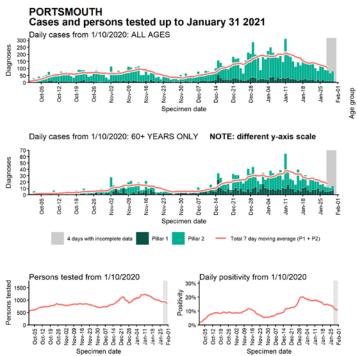

### Regional case numbers, testing numbers and positivity, South East : 01 Oct to 31 Jan 2021