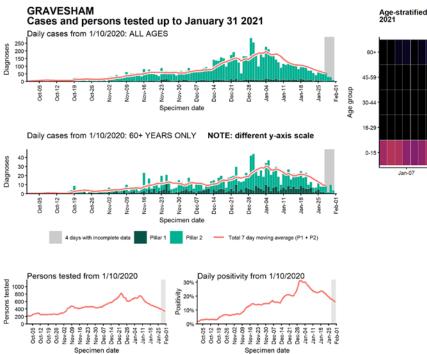

### Case numbers, testing numbers and positivity, Gravesham : 01 Oct to 31 Jan 2021

Age-stratified case rate heatmap for Gravesham: 04 Jan to 27 Jan 2021