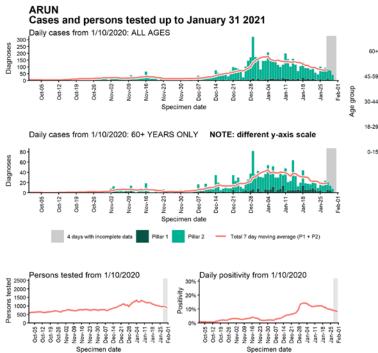

# Case numbers, testing numbers and positivity, Arun : 01 Oct to 31 Jan 2021

Age-stratified case rate heatmap for Arun: 04 Jan to 27 Jan 2021