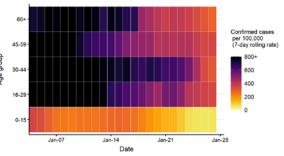

### Age-stratified heatmap of weekly case rate for South East : 04 Jan to 27 Jan 2021

Source: Case data from SGSS. Produced by Outbreak Surveillance Team, PHE

Contains National Statistics data © Crown copyright and database right 2020