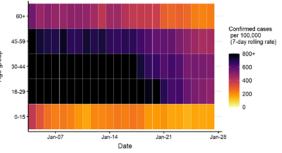

### Case numbers, testing numbers and positivity, Ashford : 01 Oct to 31 Jan 2021

Data from SGSS. Produced by Outbreak Surveillance Team, PHE

Confirmed cases per 100,000 (7-day rolling rate)

800+

600

400

200

0

Jan-28