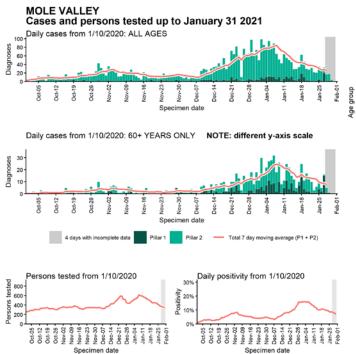

n 2021



Age-stratified case rate heatmap for Isle of Wight: 04 Jan to 27 Jan 2021



# Case numbers, testing numbers and positivity, Lewes : 01 Oct to 31 Jan 2021



## Case numbers, testing numbers and positivity, Maidstone : 01 Oct to 31 Jan 2021



Age-stratified case rate heatmap for Maidstone: 04 Jan to 27 Jan 2021



#### Case numbers, testing numbers and positivity, Medway : 01 Oct to 31 Jan 2021



Age-stratified case rate heatmap for Medway: 04 Jan to 27 Jan 2021



#### Case numbers, testing numbers and positivity, Mid Sussex : 01 Oct to 31 Jan 2021



Data from SGSS. Produced by Outbreak Surveillance Team, PHE

Confirmed cases per 100,000 (7-day rolling rate)

800+

600

400

200

0

Jan-28

## Case numbers, testing numbers and positivity, Mole Valley : 01 Oct to 31 Jan 2021



Age-stratified case rate heatmap for Mole Valley: 04 Jan to 27 Jan 2021



## Case numbers, testing numbers and positivity, New Forest : 01 Oct to 31 Jan 2021



Age-stratified case rate heatmap for New Forest: 04 Jan to 27 Jan 2021



# Case numbers, testing numbers and positivity, Oxford : 01 Oct to 31 Jan 2021



Age-stratified case rate heatmap for Oxford: 04 Jan to 27 Jan 2021



# Case numbers, testing numbers and positivity, Portsmouth : 01 Oct to 31 Jan 2021



Age-stratified case rate heatmap for Portsmouth: 04 Jan to 27 Jan 2021



## Case numbers, testing numbers and positivity, Reading : 01 Oct to 31 Jan 2021



Age-stratified case rate heatmap for Reading: 04 Jan to 27 Jan 2021



# Case numbers, testing numbers and positivity, Reigate and Banstead : 01 Oct to 31 Jan 2021