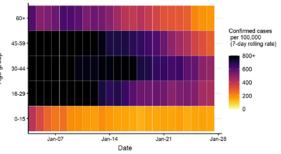

### Age-stratified heatmap of weekly case rate for South East : 04 Jan to 27 Jan 2021

Source: Case data from SGSS. Produced by Outbreak Surveillance Team, PHE

Contains National Statistics data © Crown copyright and database right 2020