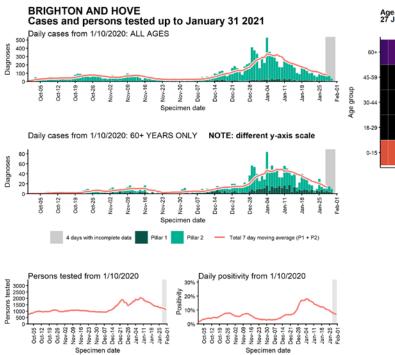

### Case numbers, testing numbers and positivity, Brighton and Hove : 01 Oct to 31 Jan 2021

Age-stratified case rate heatmap for Brighton and Hove: 04 Jan to 27 Jan 2021