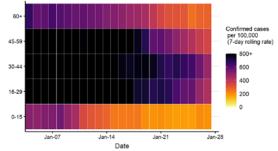

### Age-stratified heatmap of weekly case rate for South East : 04 Jan to 27 Jan 2021

Source: Case data from SGSS. Produced by Outbreak Surveillance Team, PHE

Contains National Statistics data © Crown copyright and database right 2020