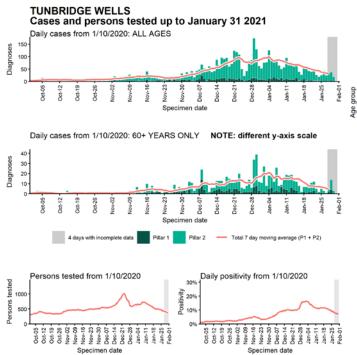

ate heatmap for Swale: 04 Jan to 27 Jan 2021



## Case numbers, testing numbers and positivity, Tandridge : 01 Oct to 31 Jan 2021



Age-stratified case rate heatmap for Tandridge: 04 Jan to 27 Jan 2021



## Case numbers, testing numbers and positivity, Test Valley : 01 Oct to 31 Jan 2021



Age-stratified case rate heatmap for Test Valley: 04 Jan to 27 Jan 2021



## Case numbers, testing numbers and positivity, Thanet : 01 Oct to 31 Jan 2021



Age-stratified case rate heatmap for Thanet: 04 Jan to 27 Jan 2021



#### Case numbers, testing numbers and positivity, Tonbridge and Malling : 01 Oct to 31 Jan 2021



Age-stratified case rate heatmap for Tonbridge and Malling: 04 Jan to 27 Jan 2021



#### Case numbers, testing numbers and positivity, Tunbridge Wells : 01 Oct to 31 Jan 2021



Age-stratified case rate heatmap for Tunbridge Wells: 04 Jan to 27 Jan 2021



### Case numbers, testing numbers and positivity, Vale of White Horse : 01 Oct to 31 Jan 2021



Age-stratified case rate heatmap for Vale of White Horse: 04 Jan to 27 Jan 2021



# Case numbers, testing numbers and positivity, Waverley : 01 Oct to 31 Jan 2021



Age-stratified case rate heatmap for Waverley: 04 Jan to 27 Jan 2021



# Case numbers, testing numbers and positivity, Wealden : 01 Oct to 31 Jan 2021



Age-stratified case rate heatmap for Wealden: 04 Jan to 27 Jan 2021



#### Case numbers, testing numbers and positivity, West Berkshire : 01 Oct to 31 Jan 2021



Age-stratified case rate heatmap for West Berkshire: 04 Jan to 27 Jan 2021



#### Case numbers, testing numbers and positivity, West Ox