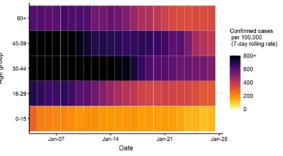

### Age-stratified heatmap of weekly case rate for South East : 04 Jan to 27 Jan 2021

Source: Case data from SGSS. Produced by Outbreak Surveillance Team, PHE

Contains National Statistics data © Crown copyright and database right 2020