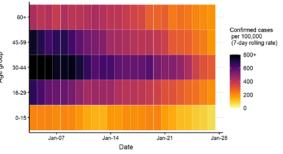

### Age-stratified heatmap of weekly case rate for South East : 04 Jan to 27 Jan 2021

Source: Case data from SGSS. Produced by Outbreak Surveillance Team, PHE

Contains National Statistics data © Crown copyright and database right 2020