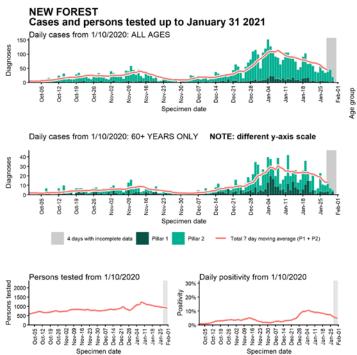

Data from SGSS; Pillar 1 and 2 testing. Figure by Outbreak Surveillance Team, Public Health England. Contains National Statistics data including 2019 population estimates Å® Crown copyright and database right 2020