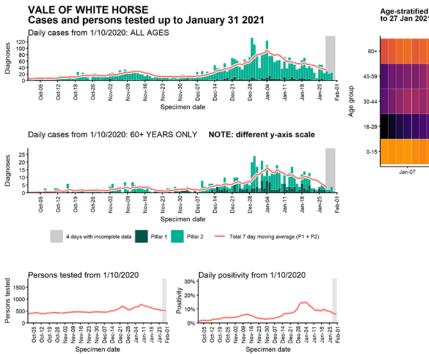

## Case numbers, testing numbers and positivity, Maidstone : 01 Oct to 31 Jan 2021

Age-stratified case rate heatmap for Maidstone: 04 Jan to 27 Jan 2021