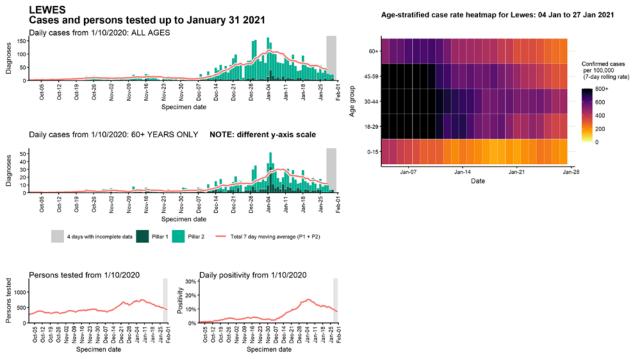

esting numbers and positivity, Hart : 01 Oct to 31 Jan 2021



### Case numbers, testing numbers and positivity, Hastings : 01 Oct to 31 Jan 2021



Jan-21

Jan-14

Date

Jan-07

Age-stratified case rate heatmap for Hastings: 04 Jan to 27 Jan 2021

Data from SGSS. Produced by Outbreak Surveillance Team, PHE

Jan-28

## Case numbers, testing numbers and positivity, Havant : 01 Oct to 31 Jan 2021



Age-stratified case rate heatmap for Havant: 04 Jan to 27 Jan 2021



## Case numbers, testing numbers and positivity, Horsham : 01 Oct to 31 Jan 2021



# Case numbers, testing numbers and positivity, Isle of Wight : 01 Oct to 31 Jan 2021



Age-stratified case rate heatmap for Isle of Wight: 04 Jan to 27 Jan 2021



# Case numbers, testing numbers and positivity, Lewes : 01 Oct to 31 Jan 2021



## Case numbers, testing numbers and positivity, Maidstone : 01 Oct to 31 Jan 2021



Age-stratified case rate heatmap for Maidstone: 04 Jan to 27 Jan 2021



#### Case numbers, testing numbers and positivity, Medway : 01 Oct to 31 Jan 2021



Age-stratified case rate heatmap for Medway: 04 Jan to 27 Jan 2021



#### Case numbers, testing numbers and positivity, Mid Sussex : 01 Oct to 31 Jan 2021



Data from SGSS. Produced by Outbreak Surveillance Team, PHE

Confirmed cases per 100,000 (7-day rolling rate)

800+

600

400

200

0

Jan-28

## Case numbers, testing numbers and positivity, Mole Valley : 01 Oct to 31 Jan 2021



Age-stratified case rate heatmap for Mole Valley: 04 Jan to 27 Jan 2021



## Case numbers, testing numbers and positivity, New Forest : 01 Oct to 31 Jan 2021



Ag