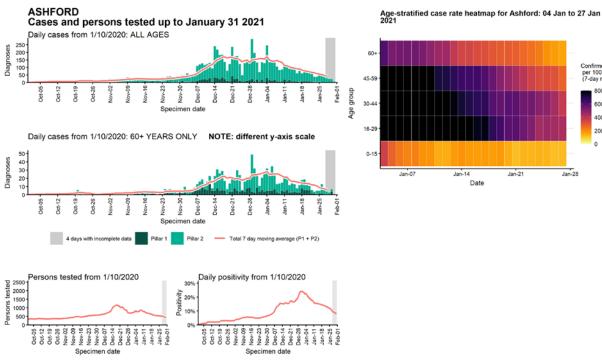

### Case numbers, testing numbers and positivity, Ashford : 01 Oct to 31 Jan 2021

Data from SGSS. Produced by Outbreak Surveillance Team, PHE

Confirmed cases per 100,000 (7-day rolling rate)

800+

600

400

200

0

Jan-28