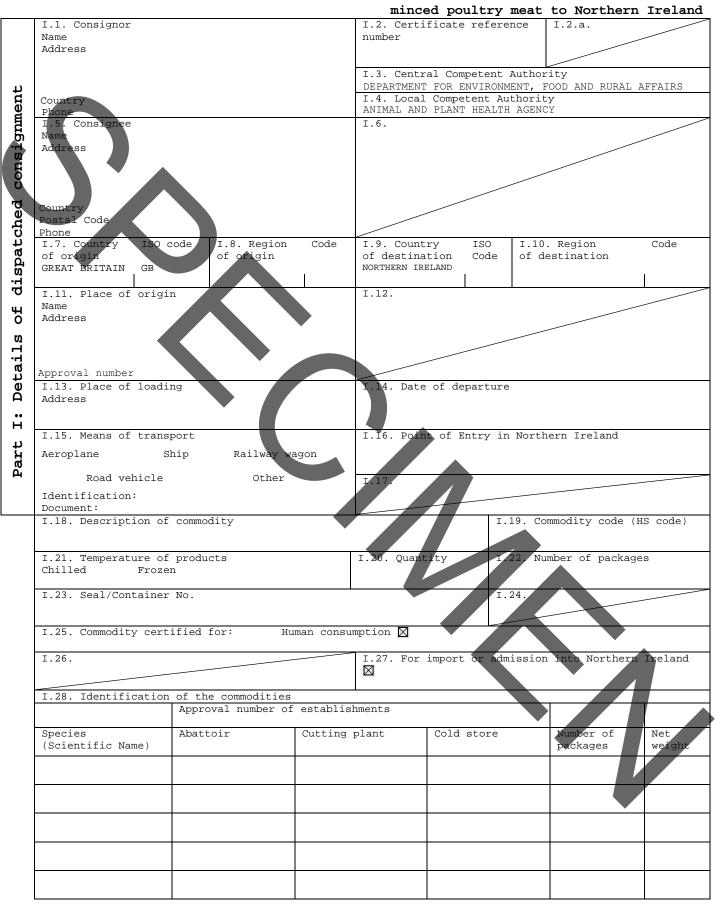

#### Model health certificate for minced meat of poultry.

### Certificate established in accordance with the unilateral declarations of the United Kingdom

endorsed by the Joint Committee of 17 December 2020 COUNTRY: GREAT BRITAIN P&R Health certificate of chilled/frozen