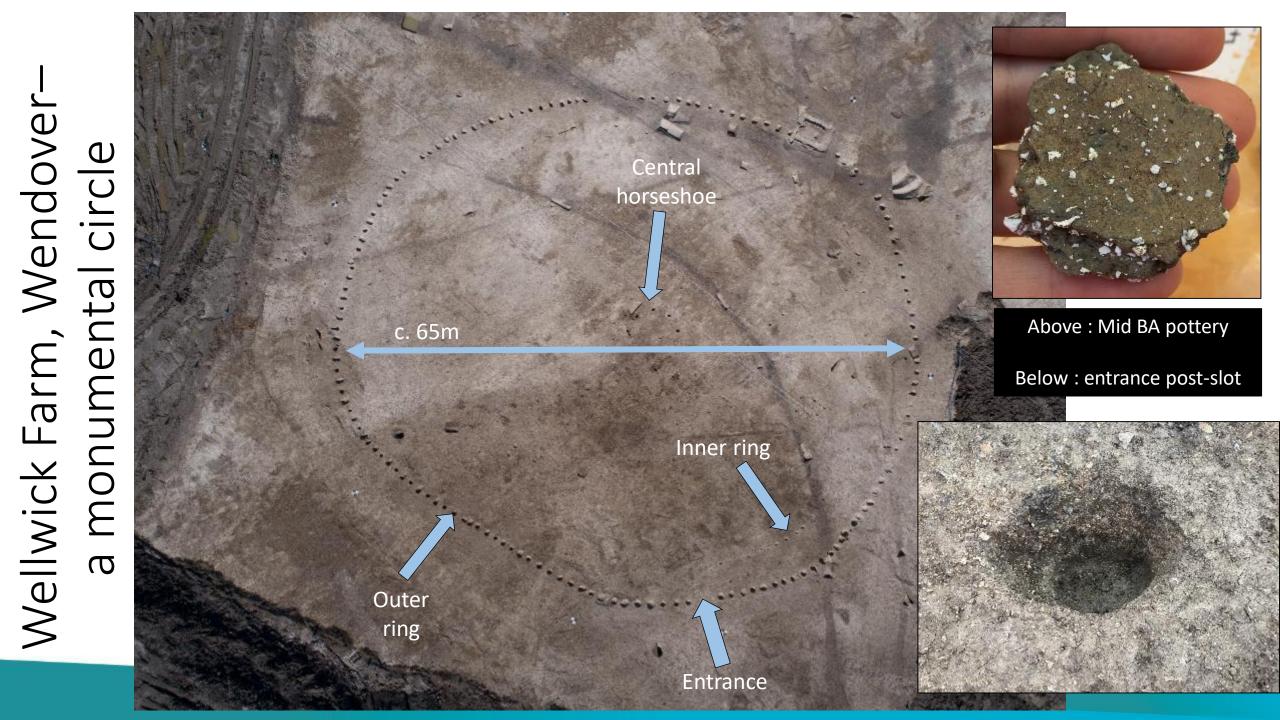

| 17.50%  | 30         |
| Premobilisation | 25.59   | 16.15%  | 22         |
| Procurement     | 16.79   | 10.59%  | 19         |
| Descoped        | 2.33    | 1.47%   | 1          |
| Design          | 60.78   | 38.35%  | 31         |
| Total           | 158.48  |         | 131        |

AWH Central AT03





Selection of piercers from Field F21\_0070 (points to the top)



### Field F21\_0070



End scrapers from Field F21\_0070: top row large scrapers, bottom row small scrapers, Left hand end of both rows Late Upper Palaeolithic material, right hand side likely Early Mesolithic

Retouched blades from Field F21\_0070, the bottom row left piece might have been used as a spear point.





# Wellwick Farm, Wendover a monumental circle





# Wellwick Farm, Wendove a monumental circle









Grim's Ditch Scheduled Monument: post tree clearance, 3D model image

A REALIZED AND A STREET AND A STREET





Great Missenden Anglo Saxon Structure 3 looking north-east