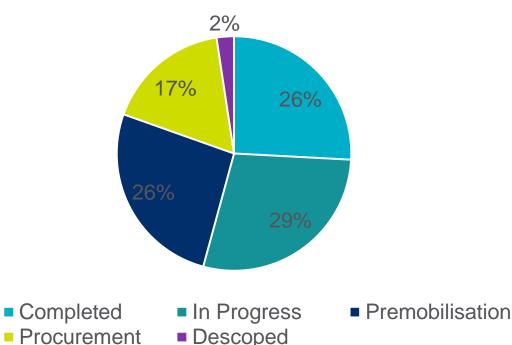

## Mitigation works progress

|                 | Area ha | % split | Site Areas |
|-----------------|---------|---------|------------|
| Completed       | 25.25   | 15.93%  | 28         |
| In Progress     | 27.74   | 17.50%  | 30         |
| Premobilisation | 25.59   | 16.15%  | 22         |
| Procurement     | 16.79   | 10.59%  | 19         |
| Descoped        | 2.33    | 1.47%   | 1          |
| Design          | 60.78   | 38.35%  | 31         |
| Total           | 158.48  |         | 131        |