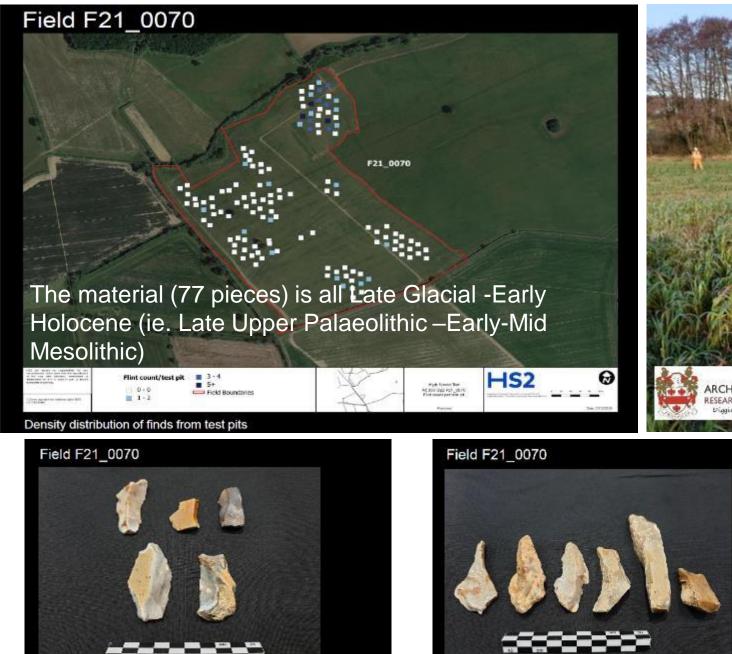

### Field F21\_0070

End scrapers from Field F21\_0070: top row large scrapers, bottom row small scrapers, Left hand end of both rows Late Upper Palaeolithic material, right hand side likely Early Mesolithic

Retouched blades from Field F21\_0070, the bottom row left piece might have been used as a spear point.