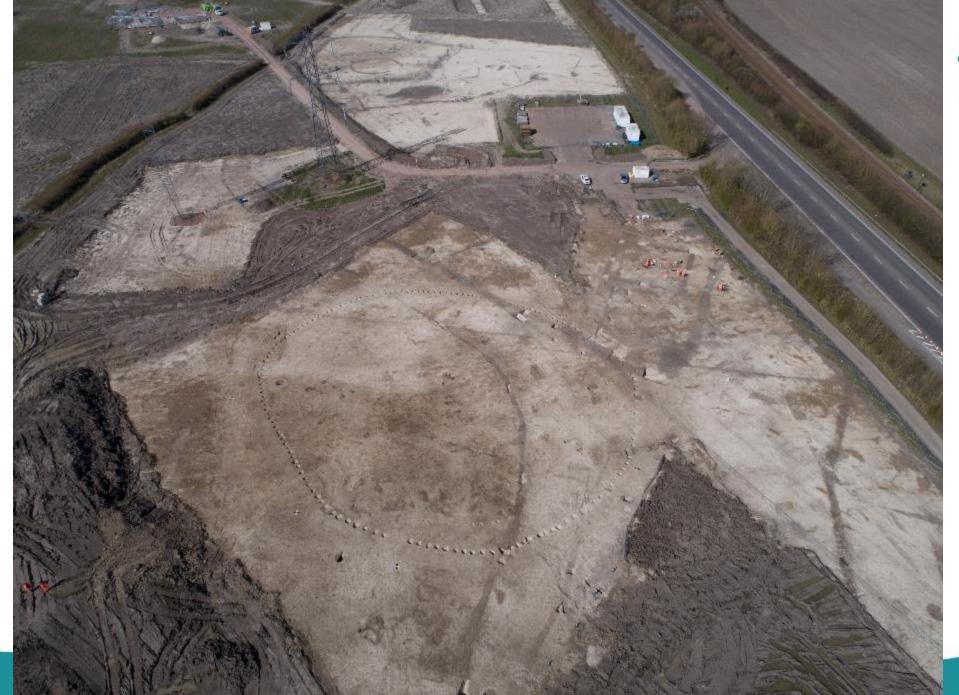

# Wellwick Farm, Wendover a monumental circle

# Wellwick Farm, Wendove a monumental circle

Grim's Ditch Scheduled Monument: post tree clearance, 3D model image

A REALIZED AND A STREET AND A STREET

Great Missenden Anglo Saxon Structure 3 looking north-east