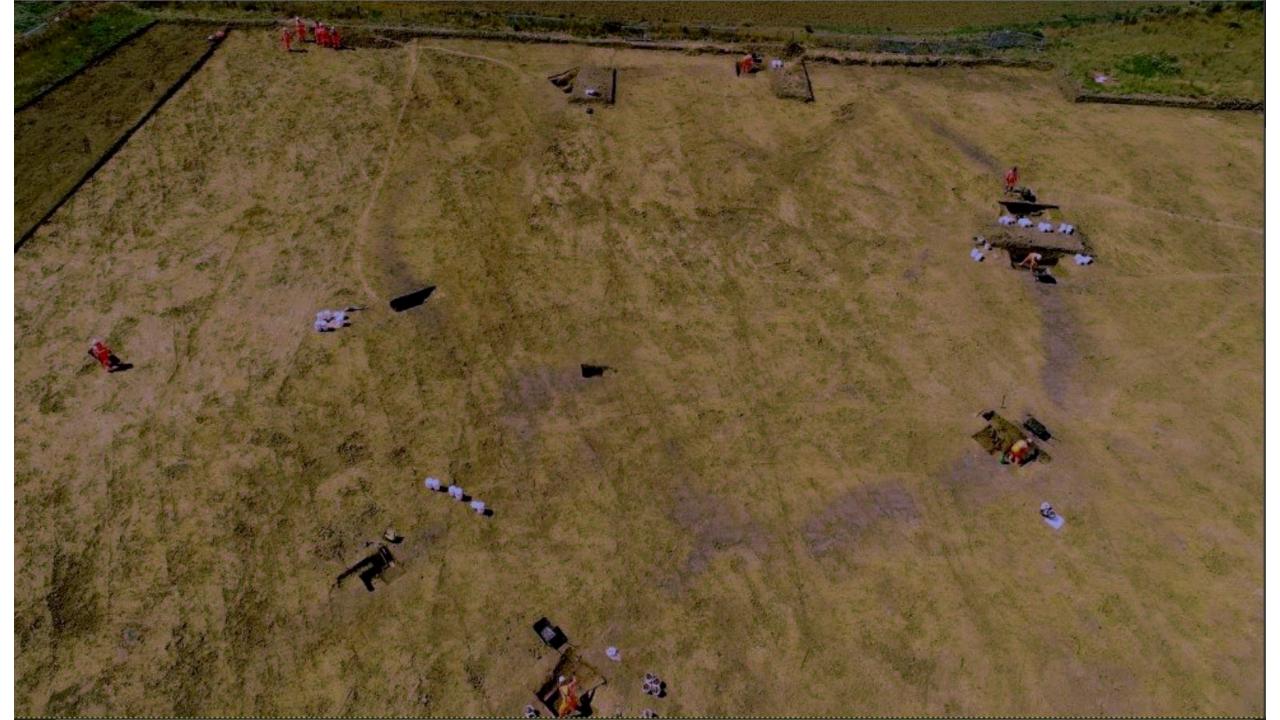

17.50%  | 30         |
| Premobilisation | 25.59   | 16.15%  | 22         |
| Procurement     | 16.79   | 10.59%  | 19         |
| Descoped        | 2.33    | 1.47%   | 1          |
| Design          | 60.78   | 38.35%  | 31         |
| Total           | 158.48  |         | 131        |

AWH Central AT03





Selection of piercers from Field F21\_0070 (points to the top)



### Field F21\_0070



End scrapers from Field F21\_0070: top row large scrapers, bottom row small scrapers, Left hand end of both rows Late Upper Palaeolithic material, right hand side likely Early Mesolithic

Retouched blades from Field F21\_0070, the bottom row left piece might have been used as a spear point.





# Wellwick Farm, Wendover a monumental circle





# Wellwick Farm, Wendove a monumental circle









Grim's Ditch Scheduled Monument: post tree clearance, 3D model image

A REALIZED AND A STREET AND A STREET





Great Missenden Anglo Saxon Structure 3 looking north-east