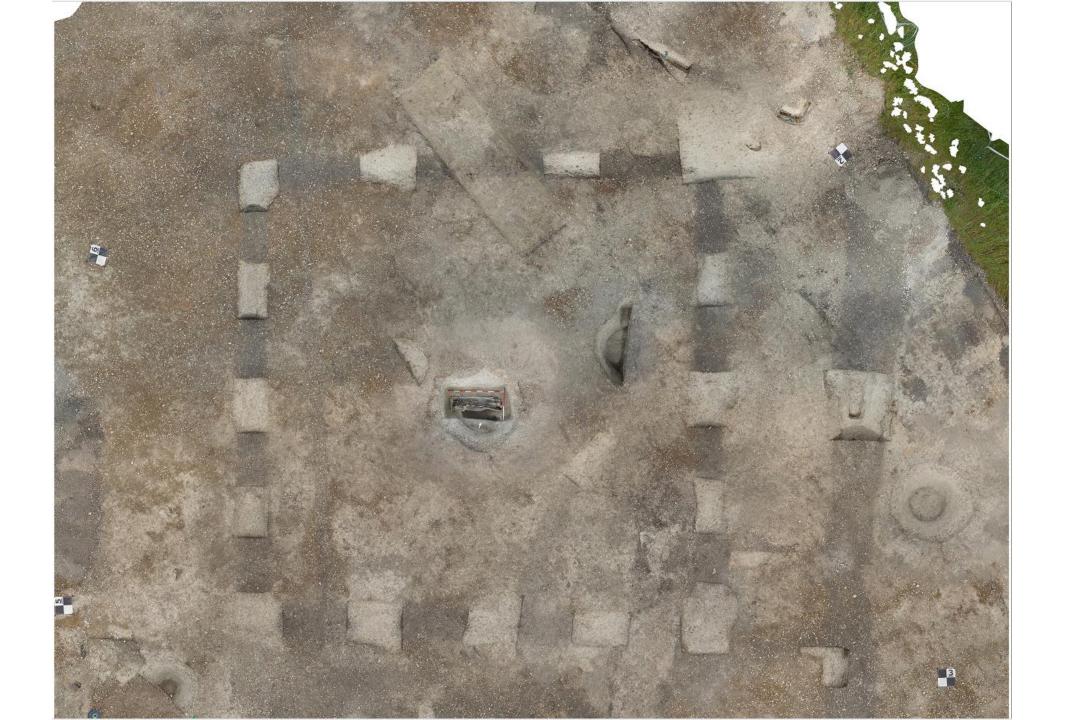

9%  | 19         |
| Descoped        | 2.33    | 1.47%   | 1          |
| Design          | 60.78   | 38.35%  | 31         |
| Total           | 158.48  |         | 131        |

AWH Central AT03





Selection of piercers from Field F21\_0070 (points to the top)



### Field F21\_0070



End scrapers from Field F21\_0070: top row large scrapers, bottom row small scrapers, Left hand end of both rows Late Upper Palaeolithic material, right hand side likely Early Mesolithic

Retouched blades from Field F21\_0070, the bottom row left piece might have been used as a spear point.





# Wellwick Farm, Wendover a monumental circle





# Wellwick Farm, Wendove a monumental circle









Grim's Ditch Scheduled Monument: post tree clearance, 3D model image

A REALIZED AND A STREET AND A STREET





Great Missenden Anglo Saxon Structure 3 looking north-east