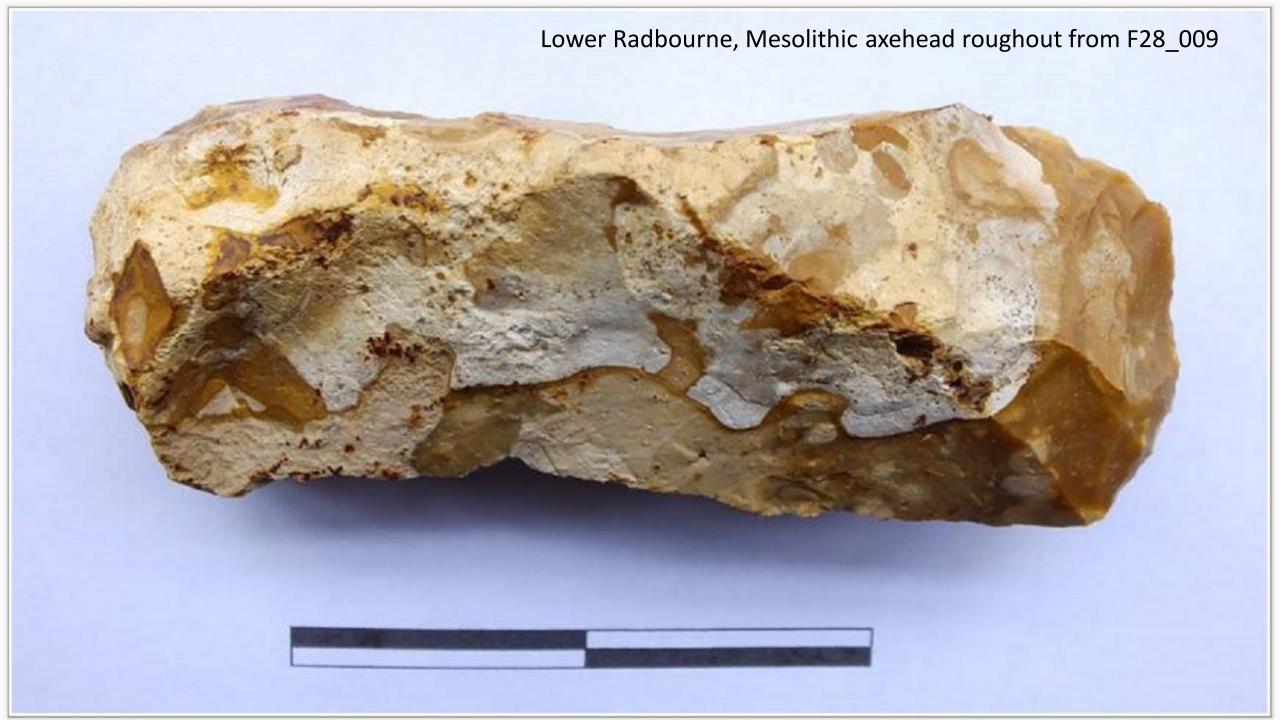

---------|------------|
| Completed       | 25.25   | 15.93%  | 28         |
| In Progress     | 27.74   | 17.50%  | 30         |
| Premobilisation | 25.59   | 16.15%  | 22         |
| Procurement     | 16.79   | 10.59%  | 19         |
| Descoped        | 2.33    | 1.47%   | 1          |
| Design          | 60.78   | 38.35%  | 31         |
| Total           | 158.48  |         | 131        |

AWH Central AT03





Selection of piercers from Field F21\_0070 (points to the top)



### Field F21\_0070



End scrapers from Field F21\_0070: top row large scrapers, bottom row small scrapers, Left hand end of both rows Late Upper Palaeolithic material, right hand side likely Early Mesolithic

Retouched blades from Field F21\_0070, the bottom row left piece might have been used as a spear point.





# Wellwick Farm, Wendover a monumental circle





# Wellwick Farm, Wendove a monumental circle









Grim's Ditch Scheduled Monument: post tree clearance, 3D model image

A REALIZED AND A STREET AND A STREET





Great Missenden Anglo Saxon Structure 3 looking north-east