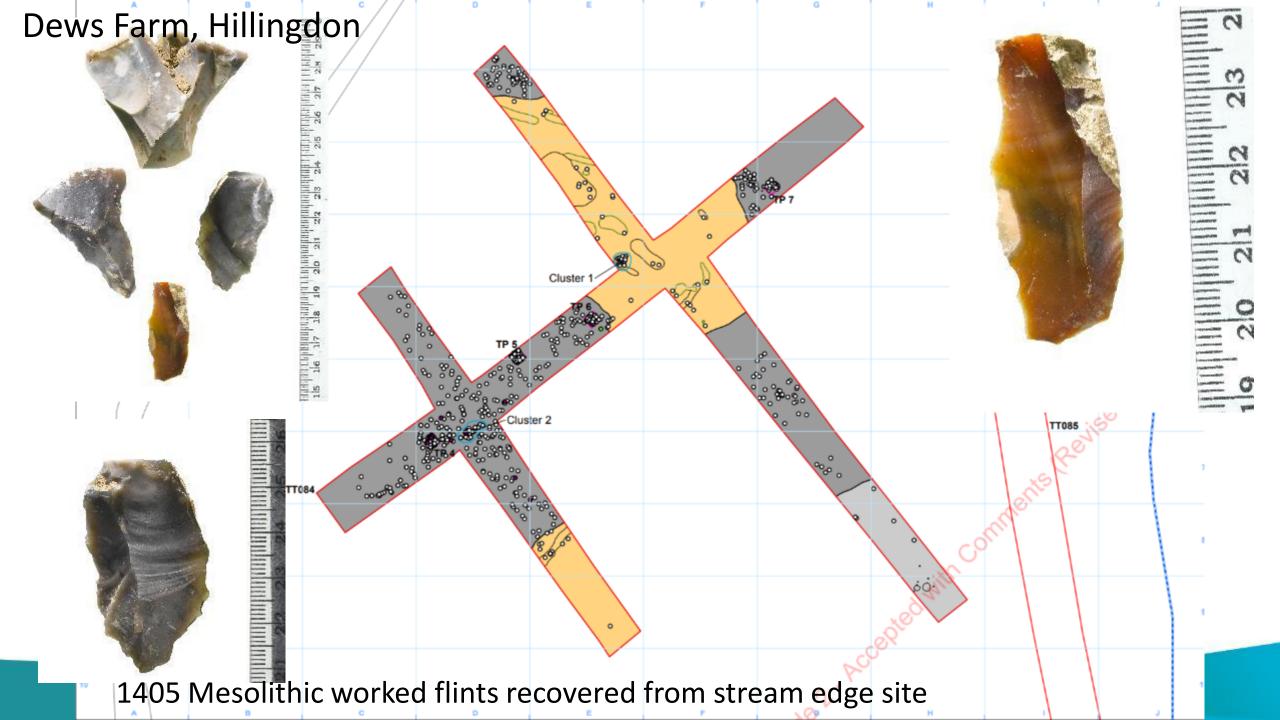

-------|------------|
| Completed       | 25.25   | 15.93%  | 28         |
| In Progress     | 27.74   | 17.50%  | 30         |
| Premobilisation | 25.59   | 16.15%  | 22         |
| Procurement     | 16.79   | 10.59%  | 19         |
| Descoped        | 2.33    | 1.47%   | 1          |
| Design          | 60.78   | 38.35%  | 31         |
| Total           | 158.48  |         | 131        |

AWH Central AT03





Selection of piercers from Field F21\_0070 (points to the top)



### Field F21\_0070



End scrapers from Field F21\_0070: top row large scrapers, bottom row small scrapers, Left hand end of both rows Late Upper Palaeolithic material, right hand side likely Early Mesolithic

Retouched blades from Field F21\_0070, the bottom row left piece might have been used as a spear point.





# Wellwick Farm, Wendover a monumental circle





# Wellwick Farm, Wendove a monumental circle









Grim's Ditch Scheduled Monument: post tree clearance, 3D model image

A REALIZED AND A STREET AND A STREET





Great Missenden Anglo Saxon Structure 3 looking north-east