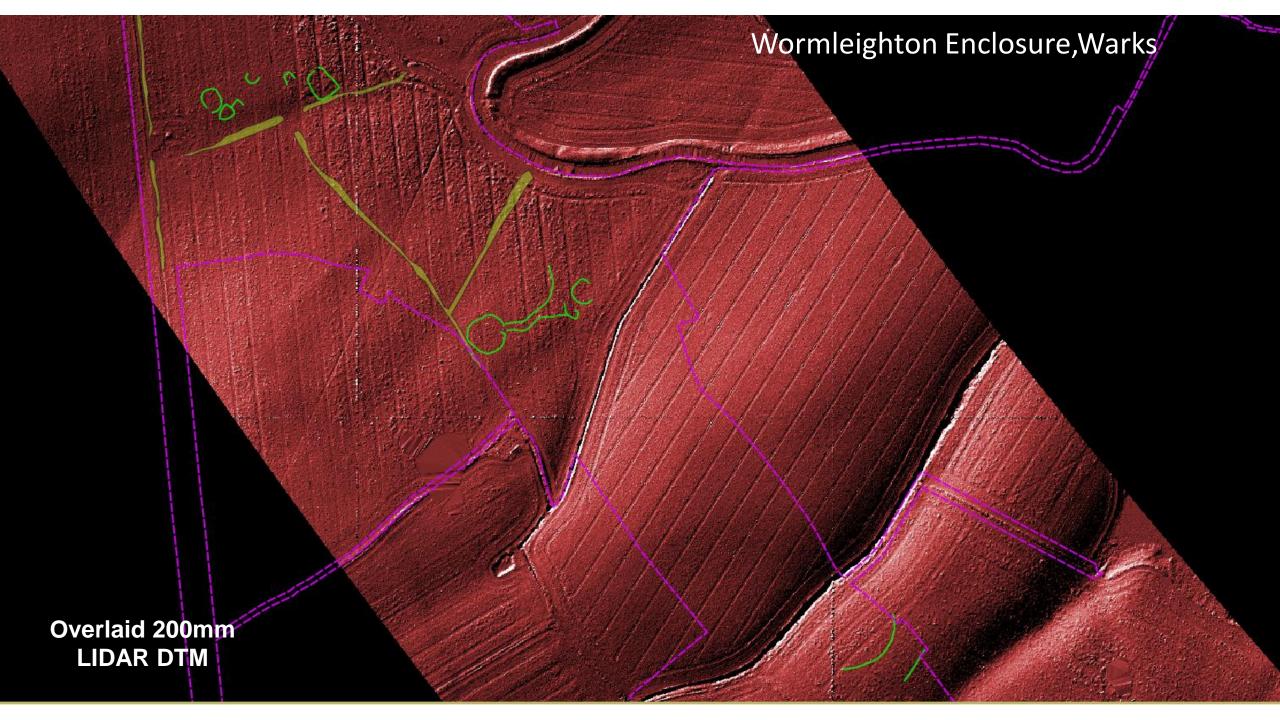

| 17.50%  | 30         |
| Premobilisation | 25.59   | 16.15%  | 22         |
| Procurement     | 16.79   | 10.59%  | 19         |
| Descoped        | 2.33    | 1.47%   | 1          |
| Design          | 60.78   | 38.35%  | 31         |
| Total           | 158.48  |         | 131        |

AWH Central AT03





Selection of piercers from Field F21\_0070 (points to the top)



### Field F21\_0070



End scrapers from Field F21\_0070: top row large scrapers, bottom row small scrapers, Left hand end of both rows Late Upper Palaeolithic material, right hand side likely Early Mesolithic

Retouched blades from Field F21\_0070, the bottom row left piece might have been used as a spear point.





# Wellwick Farm, Wendover a monumental circle





# Wellwick Farm, Wendove a monumental circle









Grim's Ditch Scheduled Monument: post tree clearance, 3D model image

A REALIZED AND A STREET AND A STREET





Great Missenden Anglo Saxon Structure 3 looking north-east