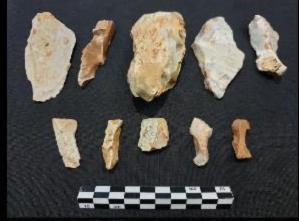

AWH Central AT03

Selection of piercers from Field F21\_0070 (points to the top)