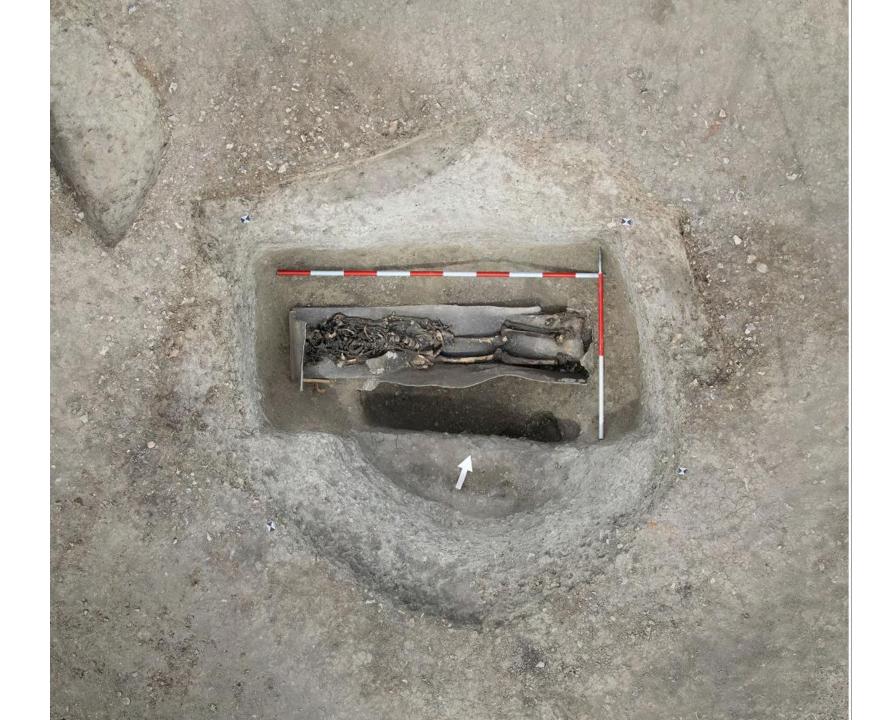

| 19         |
| Descoped        | 2.33    | 1.47%   | 1          |
| Design          | 60.78   | 38.35%  | 31         |
| Total           | 158.48  |         | 131        |

AWH Central AT03





Selection of piercers from Field F21\_0070 (points to the top)



### Field F21\_0070



End scrapers from Field F21\_0070: top row large scrapers, bottom row small scrapers, Left hand end of both rows Late Upper Palaeolithic material, right hand side likely Early Mesolithic

Retouched blades from Field F21\_0070, the bottom row left piece might have been used as a spear point.





# Wellwick Farm, Wendover a monumental circle





# Wellwick Farm, Wendove a monumental circle









Grim's Ditch Scheduled Monument: post tree clearance, 3D model image

A REALIZED AND A STREET AND A STREET





Great Missenden Anglo Saxon Structure 3 looking north-east