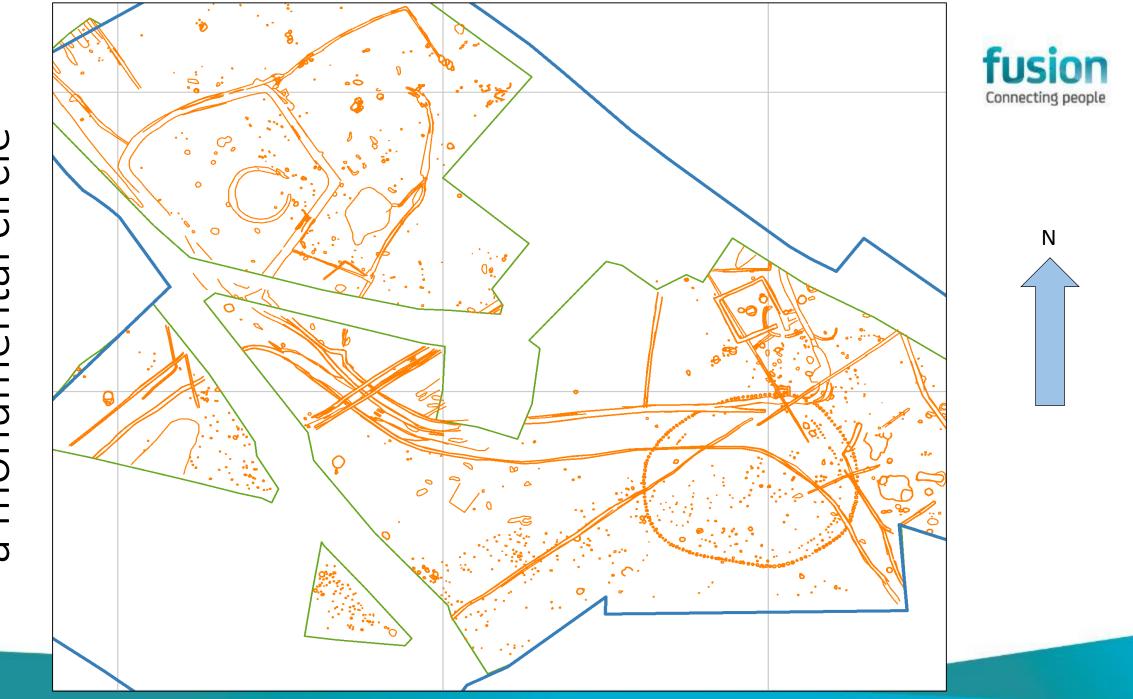

# Wellwick Farm, Wendover a monumental circle

# Wellwick Farm, Wendove a monumental circle

Grim's Ditch Scheduled Monument: post tree clearance, 3D model image

A REALIZED AND A STREET AND A STREET

Great Missenden Anglo Saxon Structure 3 looking north-east