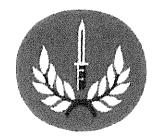

|-------|-------|----------|---------|
| <br>Infant | ry E  | Bayor | net,  | Class | -<br> | Infantry | Soldier |
|            |       |       |       |       |       |          |         |
|            |       |       |       |       |       |          |         |



| NSN:           | 8455-99-660-8763   | DMC:    | СВ   |  |
|----------------|--------------------|---------|------|--|
| Specification: | UK/SC/4687 @ 27948 | D of Q: | Each |  |
|                |                    | PPQ:    | 001  |  |

Description: Badge Qualification. Army. Infantry Bayonet. Class 1 Infantry Soldier. Cloth. Embroidered. Black on green. Single bayonet within wreath.

Size Range: Single

Additional Information:

Additional Information:

# BADGE, QUALIFICATION, Infantry Bayonet, Class 1 Infantry Soldier



| NSN:           | 8455-99-496-1910    | DMC:    | СВ   |
|----------------|---------------------|---------|------|
| Specification: | UK/SC/4687 @ D01633 | D of Q: | Each |
|                |                     | PPQ:    | 001  |

Description: Badge Qualification. Army. Class 1 Infantry Soldiers. Infantry Regiments. Cloth embroidered. Black and white on khaki. Single bayonet within wreath.

Size Range: Single

| BADGE, QUALIFICATION,<br>Infantry Bayonet, SCBC |                                |                 |                |                               |
|-------------------------------------------------|--------------------------------|-----------------|----------------|-------------------------------|
| NSN:                                            | 8455-99-925-2910