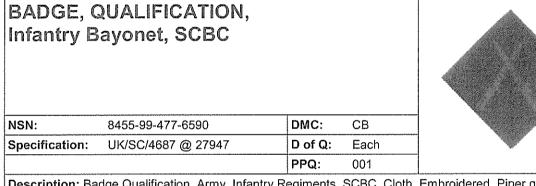

|                               |
| Specification:                                  | UK/SC/4687 @ 27943             | D of Q:         | Each           | Patt 27341                    |
|                                                 |                                | PPQ:            | 001            |                               |
| Description: Ba<br>Black on green.              | dge Qualification. Army. Infan | try Bayonet. SC | CBC. Cloth. Er | nbroidered. Crossed bayonets. |
| Size Range: Sir                                 | ngle                           |                 |                |                               |
| Additional Info                                 | mation:                        |                 |                |                               |





Description: Badge Qualification. Army. Infantry Regiments. SCBC. Cloth. Embroidered. Piper green on black. Crossed bayonets.

Size Range: Single

Additional Information:

# BADGE, QUALIFICATION, Infantry Regiments, SCBC



| NSN:           | 8455-99-496-1816    | DMC:    | СВ   |
|----------------|---------------------|---------|------|
| Specification: | UK/SC/4687 @ D01537 | D of Q: | Each |
|                |                     | PPQ:    | 001  |

Description: Badge Qualification. Army. Infantry Regiments. SCBC. Cloth. Embroidered. Black, and white on khaki. Crossed Bayonets.

Size Range: Single

|                 | QUALIFICATION,<br>Bayonet, PSBC                  |                 |               |                                         |
|-----------------|---------------------