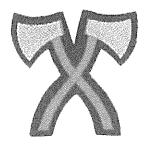

| PPQ:           | 001           |                                 |
| Description: Ba<br>Crossed Hatche         | dge Qualification. Army. Assau<br>ts. | It Pioneers. C | loth. Wire em | broidered. Gold on blue. Large. |

Size Range: Single

Additional Information: End item use, Nº1 Dress.





| Description: Badge, Qualification. Assault Pioneer, Foot Guards. Cloth. Embroidered. White on dark blue. |
|----------------------------------------------------------------------------------------------------------|
| Large (Hatchets crossed).                                                                                |

Size Range: Single

Additional Information:

# BADGE, QUALIFICATION, Assault Pioneers, Household Division, Honourable Artillery Company (Infantry)



| NSN:           | 8455-99-496-1887    | DMC:    | СВ   |  |
|----------------|---------------------|---------|------|--|
| Specification: | UK/SC/4687 @ D01610 | D of Q: | Each |  |
|                |                     | PPQ:    | 001  |  |

**Description:** Badge Qualification. Army. Assault Pioneers. Household Division. Honourable Artillery Company (Infantry). Cloth. Embroidered. Brown on khaki. Large. Crossed Hatchets.

Size Range: Single

| · · ·                    | QUALIFICATION,<br>posal Personnel |               |                | UES                         |
|--------------------------|-----------------------------------|---------------|----------------|-----------------------------|
| NSN:                     | 8455-99-496-1810                  | DMC:          | СВ