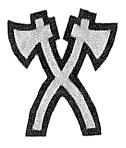

------|---------------------------------------|----------------|---------------|---------------------------------|
| NSN:                                      | 8455-99-973-9053                      | DMC:           | СВ            |                                 |
| Specification:                            | UK/SC/6380 @ 510C                     | D of Q:        | Each          |                                 |
|                                           |                                       | PPQ:           | 001           |                                 |
| Description: Ba<br>Crossed Hatche         | dge Qualification. Army. Assau<br>ts. | It Pioneers. C | loth. Wire em | broidered. Gold on blue. Large. |

Size Range: Single

Additional Information: End item use, Nº1 Dress.





| Description: Badge, Qualification. Assault Pioneer, Foot Guards. Cloth. Embroidered. White on dark blue. |
|----------------------------------------------------------------------------------------------------------|
| Large (Hatchets crossed).                                                                                |

Size Range: Single

Additional Information:

# BADGE, QUALIFICATION, Assault Pioneers, Household Division, Honourable Artillery Company (Infantry)



| NSN:           | 8455-99-496-1887    | DMC:    | СВ   |  |
|----------------|---------------------|---------|------|--|
| Specification: | UK/SC/4687 @ D01610 | D of Q: | Each |  |
|                |                     | PPQ:    | 001  |  |

**Description:** Badge Qualification. Army. Assault Pioneers. Household Div