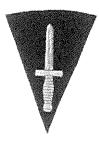

h |
|      |                    | PPQ:    | 001  |

**Description:** Badge Qualification. Army. Bomb Disposal Personnel. Royal Engineers. Cloth. Wire embroidered. Gold on blue. Large. Bomb.

Size Range: Single

# BADGE, QUALIFICATION, Commando-Trained, Blues and Royals Household Cavalry



| NSN:           | 8455-99-212-7447    | DMC:    | СВ   |
|----------------|---------------------|---------|------|
| Specification: | UK/SC/6380 @ D00548 | D of Q: | Each |
|                |                     | PPQ:    | 001  |

Description: Badge Qualification. Army. Commando-Trained. Blues and Royals, Household Cavalry. Cloth. Embroidered. Gold on Scarlet. Size Range: Single

Additional Information: End item use, Full Dress.

# BADGE, QUALIFICATION, Commando-Trained, Life Guards Household Cavalry



| NSN:           | 8455-99-212-7446    | DMC:    | CB   |
|----------------|---------------------|---------|------|
| Specification: | UK/SC/6380 @ D00547 | D of Q: | Each |
|                |                     | PPQ:    | 001  |

**Description:** Badge Qualification. Army. Commando-Trained. Life Guards, Household Cavalry. Cloth. Embroidered. Gold on Navy Blue.

Size Range: Single

| BADGE, QUALIFICATION,<br>Commando-Trained, Officers and Soldiers |                                                                    |         |                |                                                         |
|------------------------------------------------------------------|--------------------------------------------------------------------|---------|----------------|------------------------