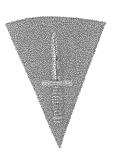

9020                | D of Q: | Each |
|                |                                   | PPQ:    | 001  |



**Description:** Badge Qualification. Army. Bomb Disposal Personnel. Cloth. Embroidered. Yellow on scarlet. Small. Bomb.

Size Range: Single

Additional Information: End item use, Nº2 Dress.

# BADGE, QUALIFICATION, Bomb Disposal Personnel, Royal Engineers



| NSN: | 8455-99-974-2067   | DMC:    | СВ   |
|------|--------------------|---------|------|
|      | UK/SC/6380 @ 15937 | D of Q: | Each |
|      |                    | PPQ:    | 001  |

**Description:** Badge Qualification. Army. Bomb Disposal Personnel. Royal Engineers. Cloth. Wire embroidered. Gold on blue. Large. Bomb.

Size Range: Single

# BADGE, QUALIFICATION, Commando-Trained, Blues and Royals Household Cavalry



| NSN:           | 8455-99-212-7447    | DMC:    | СВ   |
|----------------|---------------------|---------|------|
| Specification: | UK/SC/6380 @ D00548 | D of Q: | Each |
|                |                     | PPQ:    | 001  |

Description: Badge Qualification. Army. Commando-Trained. Blues and Royals, Household Cavalry. Cloth. Embroidered. Gold on Scarlet. Size Range: Single

Additional Information: End item use, Full Dress.

# BADGE, QUALIFICATION, Commando-Trained, Life Guards Household Cavalry



| NSN:           | 8455-99-212-7446    | DMC:    | CB   |
|----------------|---------------------|---------|------|
| Specification: | UK/SC/6380 @ D00547 | D of Q: | Each |
|                |                     | PPQ:    | 001  |

**Description:** Badge Qualification. Army. Commando-T