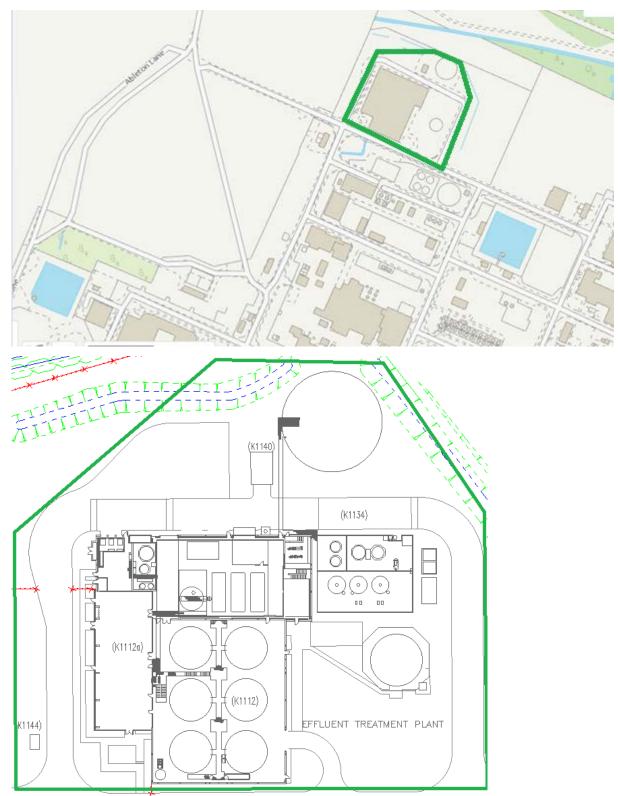

The operator has applied to partially surrender the land on which the pharmaceutical production activities have taken place. They have also applied to remove the Schedule 1 activities associated with the production of pharmaceuticals. The only remaining part of the site will be the effluent treatment plant, and this can only be used for the treatment of non-hazardous waste waters produced on site.

### Schedule 4 – amended plan

The area of the site is reduced to that shown in the attached amended plan.

©Crown Copyright. All rights reserved. Environment Agency, 100024198, 2020.